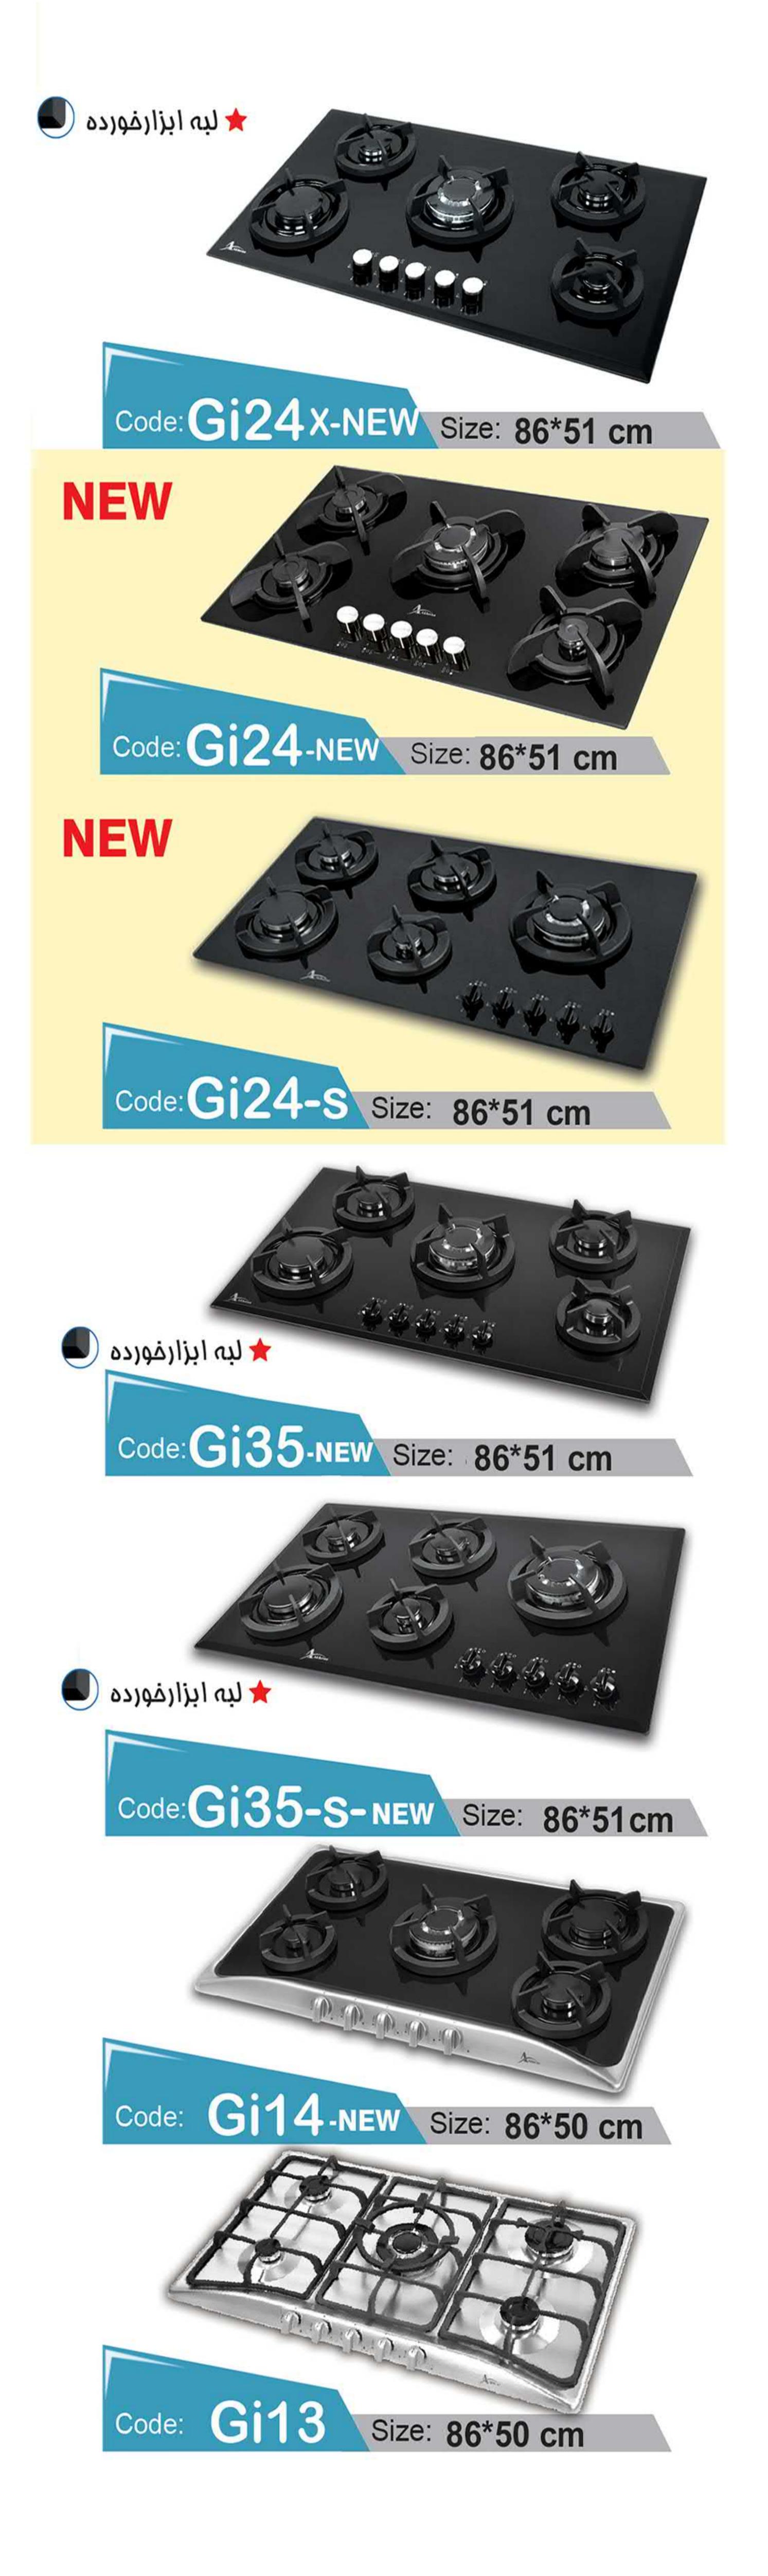

## اجاق گازهای صفحه ای مدل های GITA

www.vosoughishop.com

|                                              |                   |                                                                                   | کاز های HE شعله                         |
|----------------------------------------------|-------------------|-----------------------------------------------------------------------------------|-----------------------------------------|
| <b>G34</b>                                   | G3-HE             | G97-HE                                                                            | G1-HE                                   |
| 58*50 cm                                     | 60*51 cm          | 73*43 cm                                                                          | 50*35 cm                                |
| گاژ های HE شعله<br>م شعله<br>و29<br>90*50 cm | G4-HE<br>60*51 cm | <b>С110-НЕ</b><br>58*50 cm                                                        | G23-HE<br>50*35 cm                      |
| <b>G24-HE</b><br>86*51 cm                    | G33     58*50 cm  | گاز های HE کار<br>برای کابینت عرض ۵۰<br>برای کابینت عرض ۹<br>قا108-HE<br>97*43 cm | <b>G43</b> 50*35 cm                     |
| G24-S-HE                                     | <b>G101</b>       | G94                                                                               | G37                                     |
| 86*51 cm                                     | 86*50 cm          | 86*50 cm                                                                          | 50*30 cm                                |
| G35-HE                                       | G84     86*50 cm  | <b>G111</b>                                                                       | G26-HE                                  |
| 86*51 cm                                     |                   | 86*52 cm                                                                          | 50*30 cm                                |
| G35-S-HE<br>86*51 cm                         | G15-HE   58*50 cm | G93-HE<br>80*50 cm                                                                | گار های ۲۳ شعله<br>G31<br>52*48 cm      |
| G96-HE                                       | G16               | G114     80*50 cm                                                                 | G32                                     |
| 78*50 cm                                     | 58*50 cm          |                                                                                   | 52*48 cm                                |
| G7-HE                                        | G53-HE            | G6-HE                                                                             | ۵۰ مای کابینت عرض ۵۰   G109-HE 86*43 cm |
| 68*51 cm                                     | 58*50 cm          | 70*51 cm                                                                          |                                         |
| G30                                          | G83-HE            | G38<br>61*50 cm                                                                   | G95-HE                                  |
| 90*50 cm                                     | 58*50 cm          |                                                                                   | 78*48 cm                                |