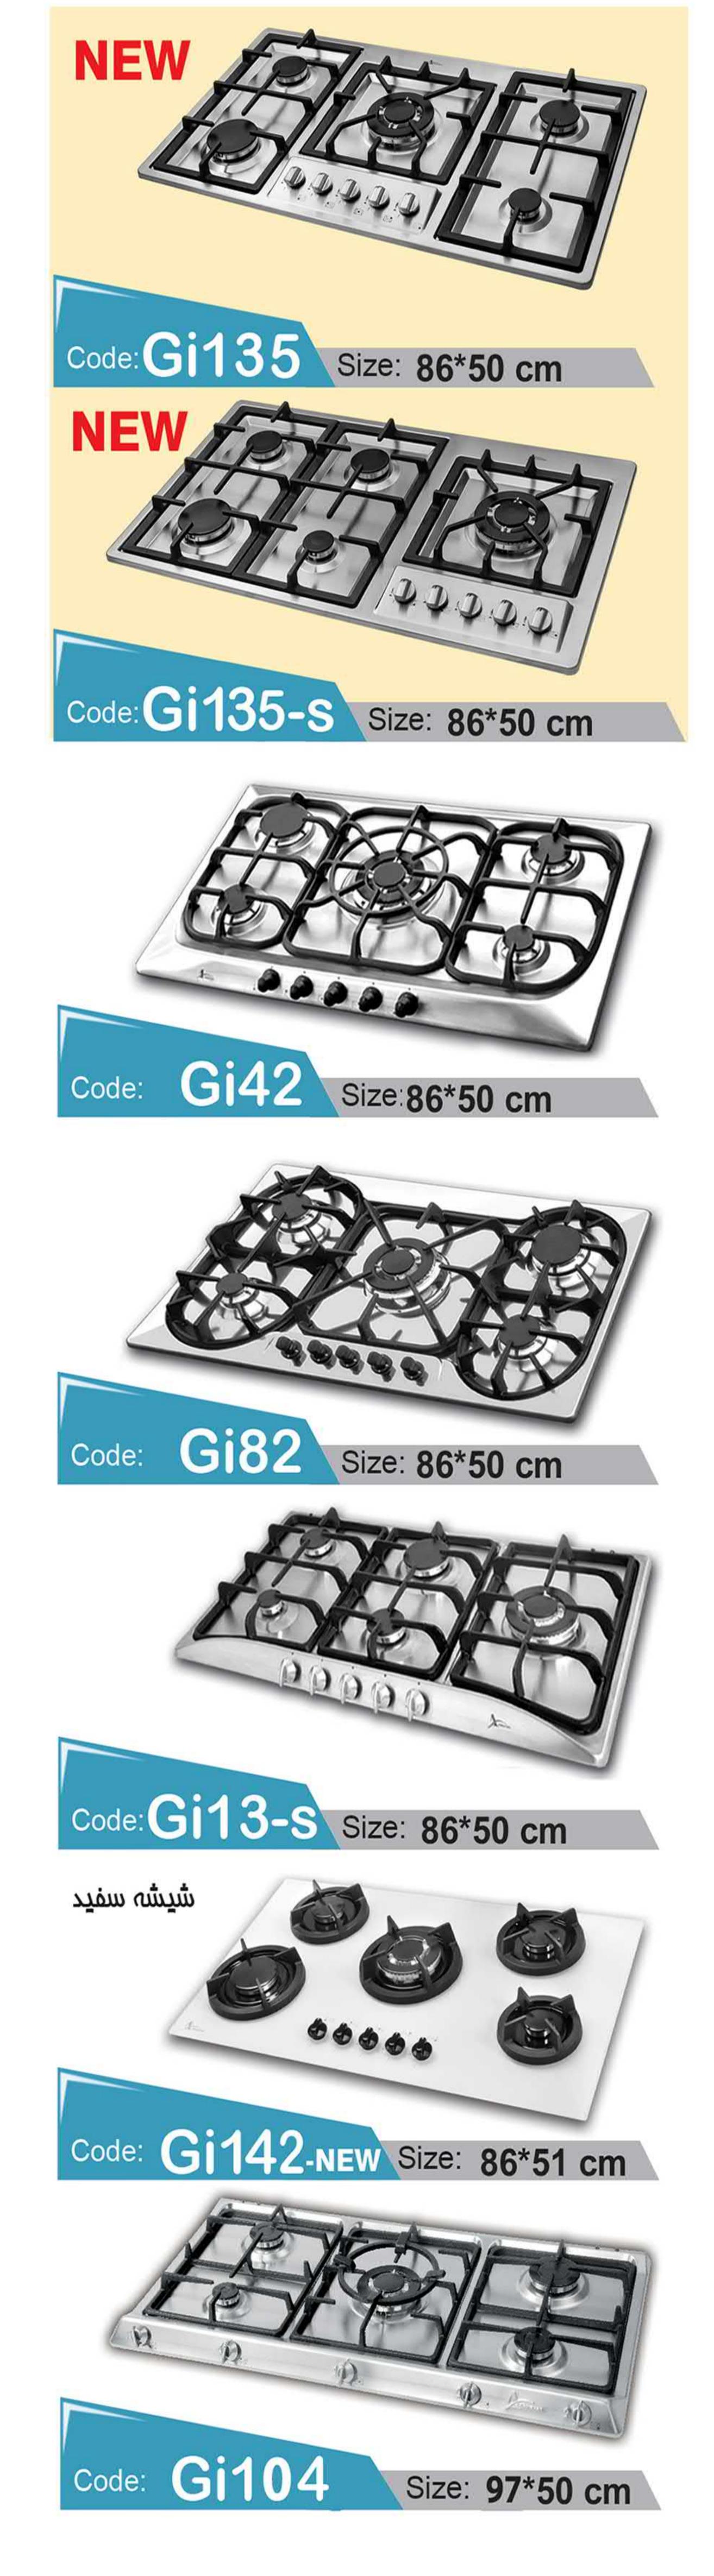

## اجاق گازهای صفحه ای مدل های GITA

www.vosoughishop.com

|                                              |                   |                                                                                   | کاز های HE شعله                         |
|----------------------------------------------|-------------------|-----------------------------------------------------------------------------------|-----------------------------------------|
| <b>G34</b>                                   | G3-HE             | G97-HE                                                                            | G1-HE                                   |
| 58*50 cm                                     | 60*51 cm          | 73*43 cm                                                                          | 50*35 cm                                |
| گاژ های HE شعله<br>م شعله<br>و29<br>90*50 cm | G4-HE<br>60*51 cm | <b>С110-НЕ</b><br>58*50 cm                                                        | G23-HE<br>50*35 cm                      |
| <b>G24-HE</b><br>86*51 cm                    | G33     58*50 cm  | گاز های HE کار<br>برای کابینت عرض ۵۰<br>برای کابینت عرض ۹<br>قا108-HE<br>97*43 cm | <b>G43</b> 50*35 cm                     |
| G24-S-HE                                     | <b>G101</b>       | G94                                                                               | G37                                     |
| 86*51 cm                                     | 86*50 cm          | 86*50 cm                                                                          | 50*30 cm                                |
| G35-HE                                       | G84     86*50 cm  | <b>G111</b>                                                                       | G26-HE                                  |
| 86*51 cm                                     |                   | 86*52 cm                                                                          | 50*30 cm                                |
| G35-S-HE<br>86*51 cm                         | G15-HE   58*50 cm | G93-HE<br>80*50 cm                                                                | گار های ۲۳ شعله<br>G31<br>52*48 cm      |
| G96-HE                                       | G16               | G114     80*50 cm                                                                 | G32                                     |
| 78*50 cm                                     | 58*50 cm          |                                                                                   | 52*48 cm                                |
| G7-HE                                        | G53-HE            | G6-HE                                                                             | ۵۰ مای کابینت عرض ۵۰   G109-HE 86*43 cm |
| 68*51 cm                                     | 58*50 cm          | 70*51 cm                                                                          |                                         |
| G30                                          | G83-HE            | G38<br>61*50 cm                                                                   | G95-HE                                  |
| 90*50 cm                                     | 58*50 cm          |                                                                                   | 78*48 cm                                |