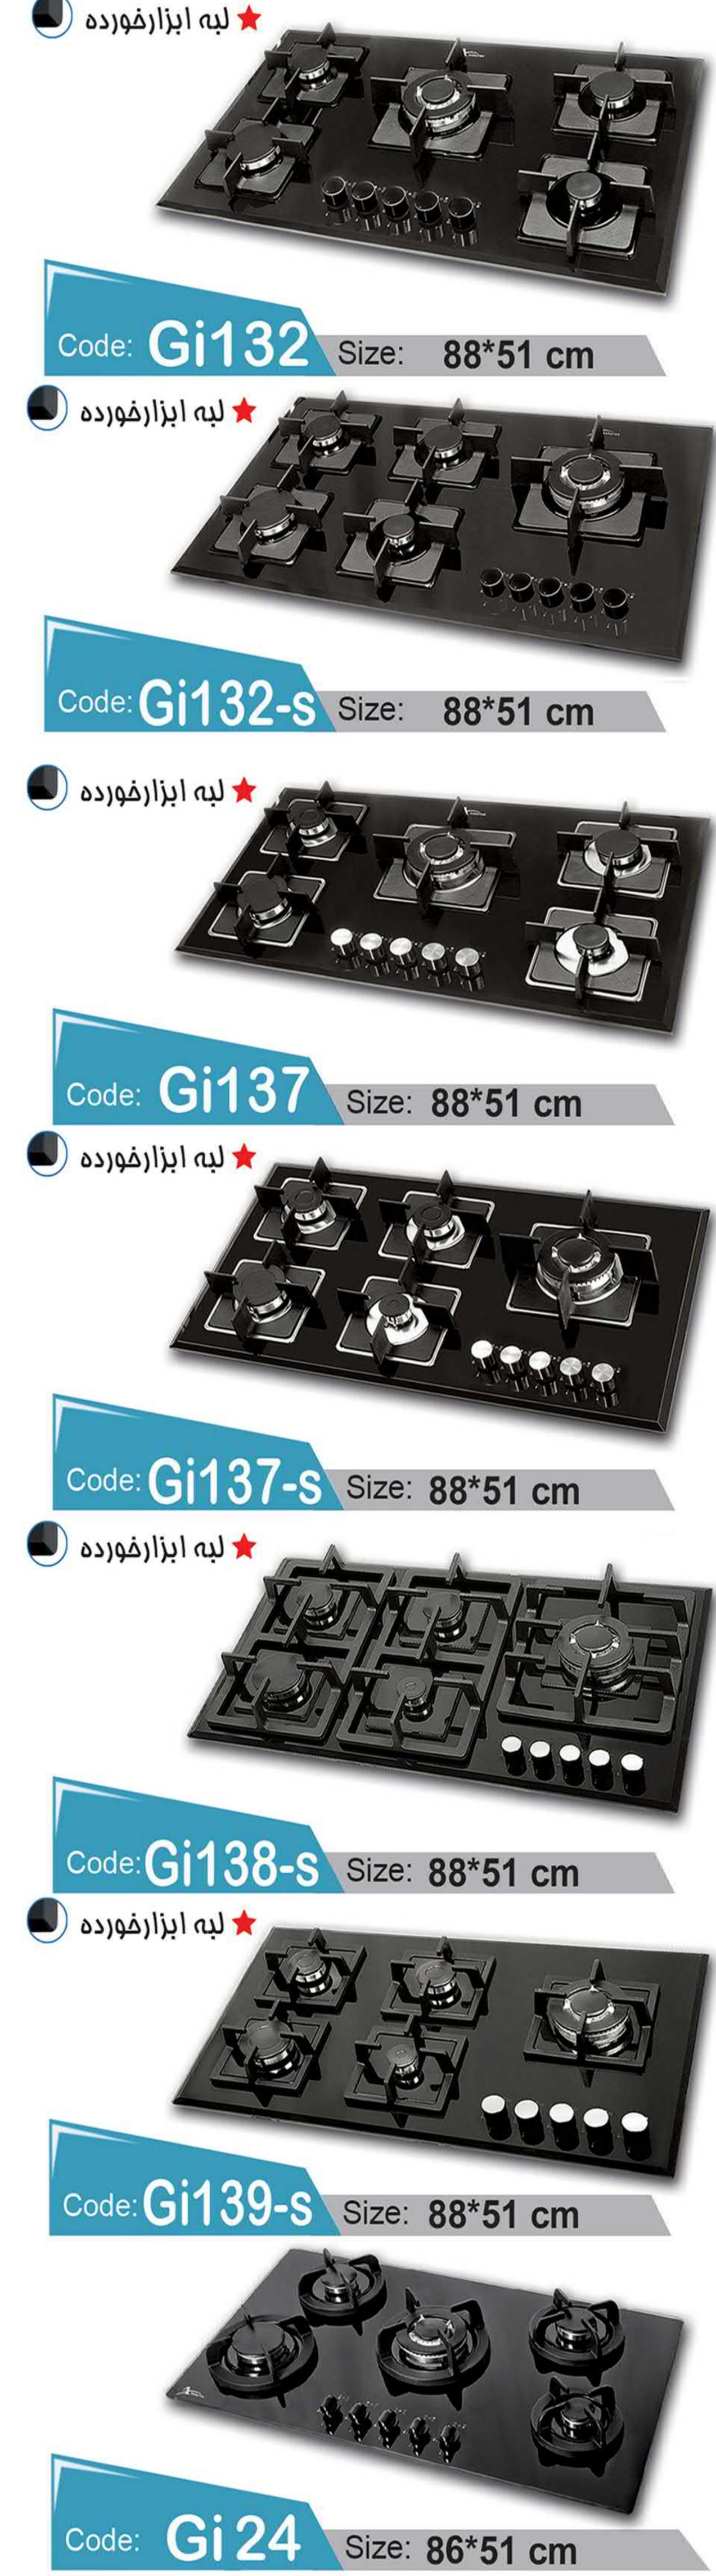

## اجاق گازهای صفحه ای مدل های GITA

www.vosoughishop.com

|                                              |                   |                                                                                   | کاز های HE شعله                         |
|----------------------------------------------|-------------------|-----------------------------------------------------------------------------------|-----------------------------------------|
| <b>G34</b>                                   | G3-HE             | G97-HE                                                                            | G1-HE                                   |
| 58*50 cm                                     | 60*51 cm          | 73*43 cm                                                                          | 50*35 cm                                |
| گاژ های HE شعله<br>م شعله<br>و29<br>90*50 cm | G4-HE<br>60*51 cm | <b>С110-НЕ</b><br>58*50 cm                                                        | G23-HE<br>50*35 cm                      |
| <b>G24-HE</b><br>86*51 cm                    | G33     58*50 cm  | گاز های HE کار<br>برای کابینت عرض ۵۰<br>برای کابینت عرض ۹<br>قا108-HE<br>97*43 cm | <b>G43</b> 50*35 cm                     |
| G24-S-HE                                     | <b>G101</b>       | G94                                                                               | G37                                     |
| 86*51 cm                                     | 86*50 cm          | 86*50 cm                                                                          | 50*30 cm                                |
| G35-HE                                       | G84     86*50 cm  | <b>G111</b>                                                                       | G26-HE                                  |
| 86*51 cm                                     |                   | 86*52 cm                                                                          | 50*30 cm                                |
| G35-S-HE<br>86*51 cm                         | G15-HE   58*50 cm | G93-HE<br>80*50 cm                                                                | گار های ۲۳ شعله<br>G31<br>52*48 cm      |
| G96-HE                                       | G16               | G114     80*50 cm                                                                 | G32                                     |
| 78*50 cm                                     | 58*50 cm          |                                                                                   | 52*48 cm                                |
| G7-HE                                        | G53-HE            | G6-HE                                                                             | ۵۰ مای کابینت عرض ۵۰   G109-HE 86*43 cm |
| 68*51 cm                                     | 58*50 cm          | 70*51 cm                                                                          |                                         |
| G30                                          | G83-HE            | G38<br>61*50 cm                                                                   | G95-HE                                  |
| 90*50 cm                                     | 58*50 cm          |                                                                                   | 78*48 cm                                |