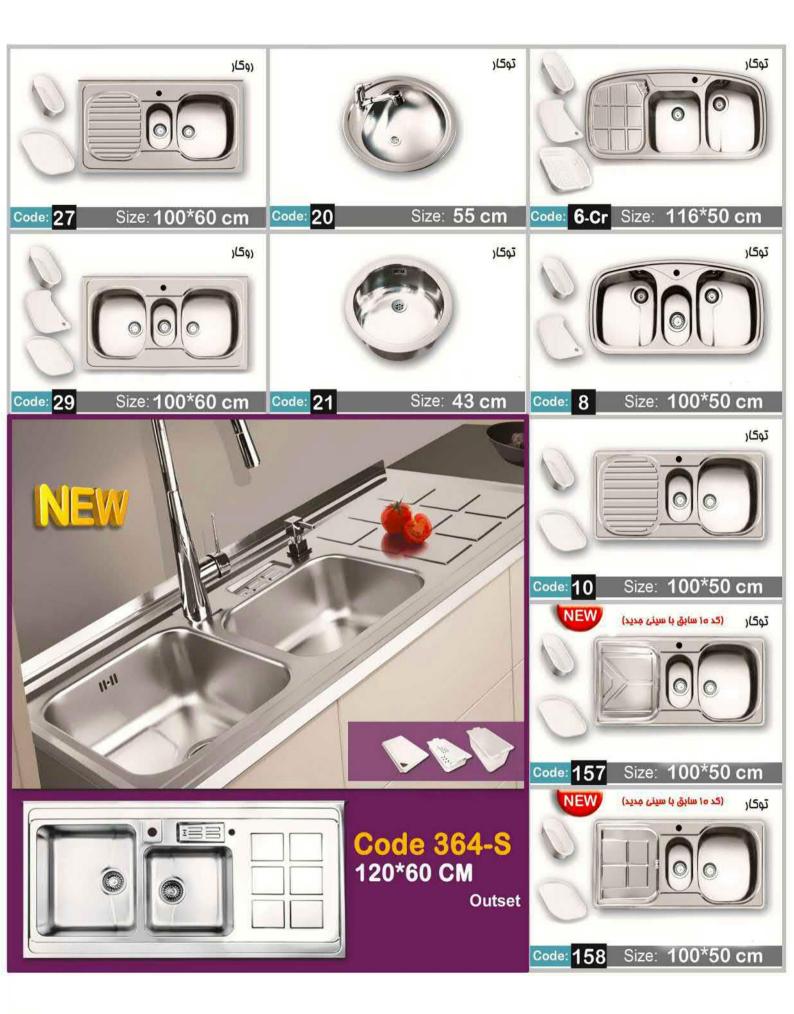

| Eler.                                                    |                    |                                                                                                | گازهای HE کازهای ۲                                                                                                                                                                                                                                                                                                                                                                                                                                                                                                                                                                                                                                                                                                                                                                                                                                                                                                                                                                                                                                                                                                                                                                                                                                                                                                                                                                                                                                                                                                                                                                                                                                                                                                                                                                                                                                                                                                                                                                                                                                                                                                                                                                                                                                                                                                                          |
|----------------------------------------------------------|--------------------|------------------------------------------------------------------------------------------------|---------------------------------------------------------------------------------------------------------------------------------------------------------------------------------------------------------------------------------------------------------------------------------------------------------------------------------------------------------------------------------------------------------------------------------------------------------------------------------------------------------------------------------------------------------------------------------------------------------------------------------------------------------------------------------------------------------------------------------------------------------------------------------------------------------------------------------------------------------------------------------------------------------------------------------------------------------------------------------------------------------------------------------------------------------------------------------------------------------------------------------------------------------------------------------------------------------------------------------------------------------------------------------------------------------------------------------------------------------------------------------------------------------------------------------------------------------------------------------------------------------------------------------------------------------------------------------------------------------------------------------------------------------------------------------------------------------------------------------------------------------------------------------------------------------------------------------------------------------------------------------------------------------------------------------------------------------------------------------------------------------------------------------------------------------------------------------------------------------------------------------------------------------------------------------------------------------------------------------------------------------------------------------------------------------------------------------------------|
|                                                          |                    | A                                                                                              | S S                                                                                                                                                                                                                                                                                                                                                                                                                                                                                                                                                                                                                                                                                                                                                                                                                                                                                                                                                                                                                                                                                                                                                                                                                                                                                                                                                                                                                                                                                                                                                                                                                                                                                                                                                                                                                                                                                                                                                                                                                                                                                                                                                                                                                                                                                                                                         |
| G34<br>58*50 cm                                          | G3-HE<br>60*51 cm  | <b>G97-HE</b><br>73*43 cm                                                                      | G1-HE<br>50*35 cm                                                                                                                                                                                                                                                                                                                                                                                                                                                                                                                                                                                                                                                                                                                                                                                                                                                                                                                                                                                                                                                                                                                                                                                                                                                                                                                                                                                                                                                                                                                                                                                                                                                                                                                                                                                                                                                                                                                                                                                                                                                                                                                                                                                                                                                                                                                           |
| کار های HE کار های HE کار های HE کار های G29<br>90°50 cm | 60*51 cm           | С110-НЕ<br>58*50 ст                                                                            | 623-HE<br>50*35 cm                                                                                                                                                                                                                                                                                                                                                                                                                                                                                                                                                                                                                                                                                                                                                                                                                                                                                                                                                                                                                                                                                                                                                                                                                                                                                                                                                                                                                                                                                                                                                                                                                                                                                                                                                                                                                                                                                                                                                                                                                                                                                                                                                                                                                                                                                                                          |
| <b>624-HE</b><br>86*51 cm                                | G33<br>58*50 cm    | کار های HE کار های HE با شعله<br>برای کلینت عرض ۵۰<br>برای کلینت عرض ۹۰<br>G108-HE<br>97'43 cm | G43<br>50°35 cm                                                                                                                                                                                                                                                                                                                                                                                                                                                                                                                                                                                                                                                                                                                                                                                                                                                                                                                                                                                                                                                                                                                                                                                                                                                                                                                                                                                                                                                                                                                                                                                                                                                                                                                                                                                                                                                                                                                                                                                                                                                                                                                                                                                                                                                                                                                             |
| 624-S-HE<br>86*51 cm                                     | G101<br>86°50 cm   | 694<br>86*50 cm                                                                                | G37<br>50°30 cm                                                                                                                                                                                                                                                                                                                                                                                                                                                                                                                                                                                                                                                                                                                                                                                                                                                                                                                                                                                                                                                                                                                                                                                                                                                                                                                                                                                                                                                                                                                                                                                                                                                                                                                                                                                                                                                                                                                                                                                                                                                                                                                                                                                                                                                                                                                             |
| G35-HE<br>86°51 cm                                       | 684<br>86*50 cm    | G111<br>86°52 cm                                                                               | G26-HE<br>50'30 cm                                                                                                                                                                                                                                                                                                                                                                                                                                                                                                                                                                                                                                                                                                                                                                                                                                                                                                                                                                                                                                                                                                                                                                                                                                                                                                                                                                                                                                                                                                                                                                                                                                                                                                                                                                                                                                                                                                                                                                                                                                                                                                                                                                                                                                                                                                                          |
| 635-S-HE<br>86*51 cm                                     | G15-HE<br>58°50 cm | G93-HE<br>80°50 cm                                                                             | گازهای HE گازهای ۲ شعله<br><b>G31</b><br>52'48 cm                                                                                                                                                                                                                                                                                                                                                                                                                                                                                                                                                                                                                                                                                                                                                                                                                                                                                                                                                                                                                                                                                                                                                                                                                                                                                                                                                                                                                                                                                                                                                                                                                                                                                                                                                                                                                                                                                                                                                                                                                                                                                                                                                                                                                                                                                           |
| <b>G96-HE</b><br>78*50 cm                                | 616<br>58°50 cm    | G114<br>80°50 cm                                                                               | G32<br>52*48 cm                                                                                                                                                                                                                                                                                                                                                                                                                                                                                                                                                                                                                                                                                                                                                                                                                                                                                                                                                                                                                                                                                                                                                                                                                                                                                                                                                                                                                                                                                                                                                                                                                                                                                                                                                                                                                                                                                                                                                                                                                                                                                                                                                                                                                                                                                                                             |
| <b>67-HE</b><br>68*51 cm                                 | 653-HE<br>58°50 cm | G6-HE<br>70*51 cm                                                                              | برای کابینت عرض ۵۰<br>ورای کابینت عرض ۹۰<br>ورای کابین ۹۰<br>ورای کابین عرض ۹۰<br>ورای کابی ۹۰<br>ورای کابی عرض ۹۰<br>ورای کابین عرض ۹۰<br>ورای کابی ک |
| نبینه ایندای<br>630<br>90*50 cm                          | 683-HE<br>58*50 cm | G38<br>61*50 cm                                                                                | <b>G95-HE</b><br>78*48 cm                                                                                                                                                                                                                                                                                                                                                                                                                                                                                                                                                                                                                                                                                                                                                                                                                                                                                                                                                                                                                                                                                                                                                                                                                                                                                                                                                                                                                                                                                                                                                                                                                                                                                                                                                                                                                                                                                                                                                                                                                                                                                                                                                                                                                                                                                                                   |