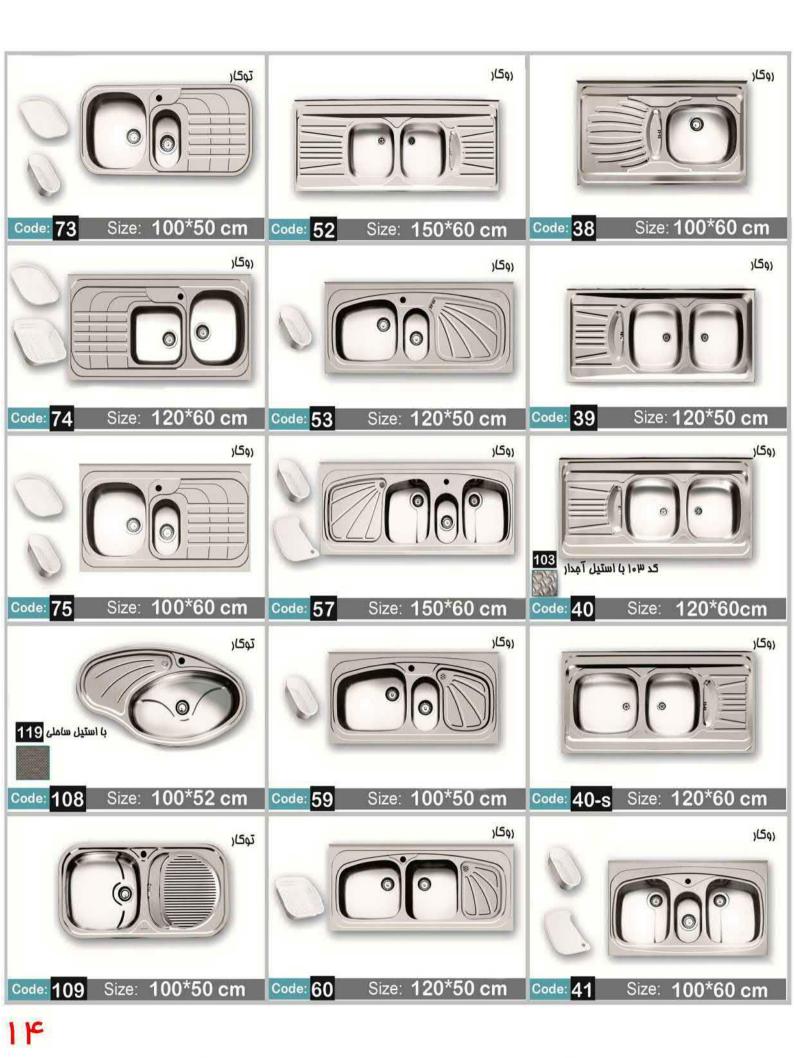

| مکر فرد<br>نام همه دوس و اصل<br>بار او فرام (امیرون به از ا<br>او می او می او دی از در از سرار<br>او می او<br>او می او                |





# اغوان اولین و بزرگترین تولیدکننده سینک در غاورمیانه



کلیه سینک ها با سیفون و زیرآب و لوازم مانبی

نمایش داده شده ارائه می گردد

دارای بست مدید و نوار فوم مهت آب بندی بهتر با ۱۰ سال ضمانت









## مشفصات استنلس استيل

STAINLESS STEEL AISI 304 BA ASTM A240/A480 NI 8-10% / CR18% با مِنس استنلس استيل آمِدار

- با منس استنلس استيل ساملي
- با نیم قرن سابقه درمُشان در صنعت ایران
  - 🙍 دارنده استاندارد ایران و اروپا
- منتفب موسسه استاندارد ایران در سال های ۱۳۸۷ الی ۱۳۹۱
- و پیشتاز بازار و برگزیده مشنوارهملی قهرمانان صنعت ۱۳۹۱ الی ۱۳۹۳
  - دارنده کواهینامه رعایت مقوق مصرف کنندگان۱۳۹۲





- برگزیده زرین کنگره ملی مماسه اقتصادی ۱۳۹۲
  - و دارنده تندیس طلایی استاندارد در سال ۱۳۹۱
- 🖕 برنده تندیس طلایی کیفیت از سوئیس و آلمان
- 👁 دارنده استانداردمدیریت کیفیت از ایتالیا و ایزو ۹۰۰۱
  - و برگزیده اجلاس سراسری مدیر شایسته ملی ۱۳۹۳







مشمیات استیلی استیل STAINLESS STEEL AISI 304 BA ASTM A240/A480 NI 8-10% / CR18% یا منس استنلس استیل آمدار با منس استنلس استیل ساملی





مشمصات استنلس استيل

STAINLESS STEEL AISI 304 BA ASTM A240/A480 NI 8-10% / CR18% یا مِنس استئلس استیل آمدار با مِنس استئلس استیل ساملی







STAINLESS STEEL AISI 304 BA ASTM A240/A480 NI 8-10% / CR18% کا مِنس استنلس استیل آمدار با مِنس استنلس استیل ساملی



Code: 163

Size: 100\*60 cm





## بزرگترین تولید کننده سینک های باکس در ایران

STAINLEES STEEL AISI 304 BA ASTM A240/A480

NI 8-10% / CR18%

19

كليه قيم