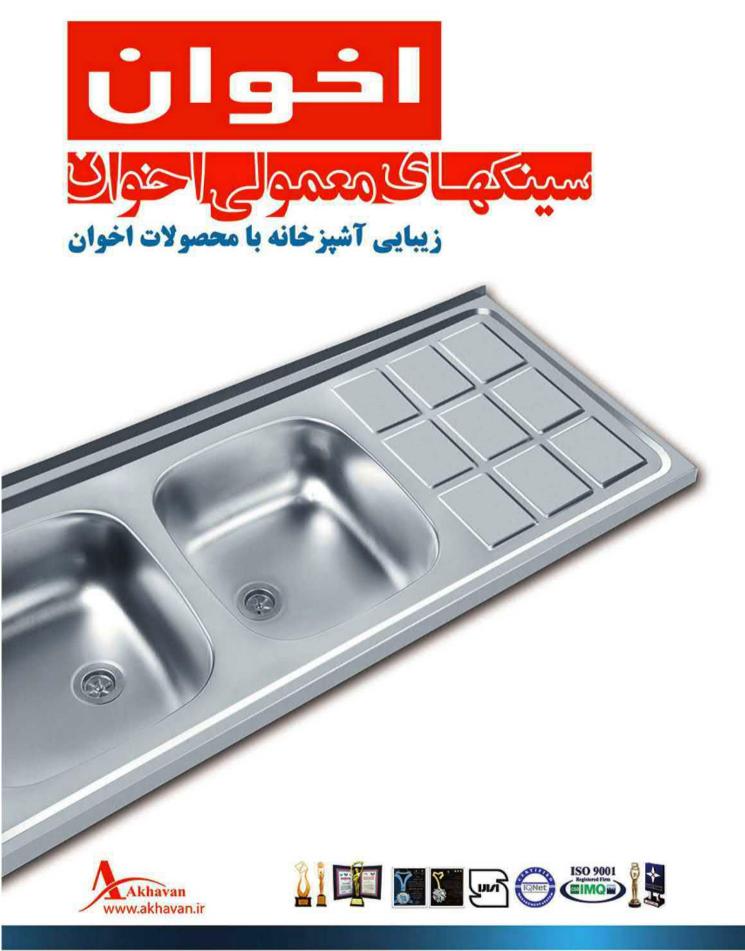

- و زیبایی همراه با کاربری آسان
- دارای شیشه مقاوم در برابر مرارت
  - و پفت و پُز آسان در زمانی کوتاه
- با ۱۸ ماه گارانتی و خدمات پس از فروش

90 x 51 cm

model **Z8** 62 x 52 cm

model **Z9** 52 x 35 cm