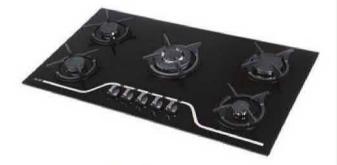

| Eler.                                                    |                    |                                                                                                | گازهای HE کازهای ۲                                                                                                                                                                                                                                                                                                                                                                                                                                                                                                                                                                                                                                                                                                                                                                                                                                                                                                                                                                                                                                                                                                                                                                                                                                                                                                                                                                                                                                                                                                                                                                                                                                                                                                                                                                                                                                                                                                                                                                                                                                                                                                                                                                                                                                                                                                                          |
|----------------------------------------------------------|--------------------|------------------------------------------------------------------------------------------------|---------------------------------------------------------------------------------------------------------------------------------------------------------------------------------------------------------------------------------------------------------------------------------------------------------------------------------------------------------------------------------------------------------------------------------------------------------------------------------------------------------------------------------------------------------------------------------------------------------------------------------------------------------------------------------------------------------------------------------------------------------------------------------------------------------------------------------------------------------------------------------------------------------------------------------------------------------------------------------------------------------------------------------------------------------------------------------------------------------------------------------------------------------------------------------------------------------------------------------------------------------------------------------------------------------------------------------------------------------------------------------------------------------------------------------------------------------------------------------------------------------------------------------------------------------------------------------------------------------------------------------------------------------------------------------------------------------------------------------------------------------------------------------------------------------------------------------------------------------------------------------------------------------------------------------------------------------------------------------------------------------------------------------------------------------------------------------------------------------------------------------------------------------------------------------------------------------------------------------------------------------------------------------------------------------------------------------------------|
|                                                          |                    | A                                                                                              | S S                                                                                                                                                                                                                                                                                                                                                                                                                                                                                                                                                                                                                                                                                                                                                                                                                                                                                                                                                                                                                                                                                                                                                                                                                                                                                                                                                                                                                                                                                                                                                                                                                                                                                                                                                                                                                                                                                                                                                                                                                                                                                                                                                                                                                                                                                                                                         |
| G34<br>58*50 cm                                          | G3-HE<br>60*51 cm  | <b>G97-HE</b><br>73*43 cm                                                                      | G1-HE<br>50*35 cm                                                                                                                                                                                                                                                                                                                                                                                                                                                                                                                                                                                                                                                                                                                                                                                                                                                                                                                                                                                                                                                                                                                                                                                                                                                                                                                                                                                                                                                                                                                                                                                                                                                                                                                                                                                                                                                                                                                                                                                                                                                                                                                                                                                                                                                                                                                           |
| کار های HE کار های HE کار های HE کار های G29<br>90°50 cm | 60*51 cm           | С110-НЕ<br>58*50 ст                                                                            | 623-HE<br>50*35 cm                                                                                                                                                                                                                                                                                                                                                                                                                                                                                                                                                                                                                                                                                                                                                                                                                                                                                                                                                                                                                                                                                                                                                                                                                                                                                                                                                                                                                                                                                                                                                                                                                                                                                                                                                                                                                                                                                                                                                                                                                                                                                                                                                                                                                                                                                                                          |
| <b>624-HE</b><br>86*51 cm                                | G33<br>58*50 cm    | کار های HE کار های HE با شعله<br>برای کلینت عرض ۵۰<br>برای کلینت عرض ۹۰<br>G108-HE<br>97'43 cm | G43<br>50°35 cm                                                                                                                                                                                                                                                                                                                                                                                                                                                                                                                                                                                                                                                                                                                                                                                                                                                                                                                                                                                                                                                                                                                                                                                                                                                                                                                                                                                                                                                                                                                                                                                                                                                                                                                                                                                                                                                                                                                                                                                                                                                                                                                                                                                                                                                                                                                             |
| 624-S-HE<br>86*51 cm                                     | G101<br>86°50 cm   | 694<br>86*50 cm                                                                                | G37<br>50°30 cm                                                                                                                                                                                                                                                                                                                                                                                                                                                                                                                                                                                                                                                                                                                                                                                                                                                                                                                                                                                                                                                                                                                                                                                                                                                                                                                                                                                                                                                                                                                                                                                                                                                                                                                                                                                                                                                                                                                                                                                                                                                                                                                                                                                                                                                                                                                             |
| G35-HE<br>86°51 cm                                       | 684<br>86*50 cm    | G111<br>86°52 cm                                                                               | G26-HE<br>50'30 cm                                                                                                                                                                                                                                                                                                                                                                                                                                                                                                                                                                                                                                                                                                                                                                                                                                                                                                                                                                                                                                                                                                                                                                                                                                                                                                                                                                                                                                                                                                                                                                                                                                                                                                                                                                                                                                                                                                                                                                                                                                                                                                                                                                                                                                                                                                                          |
| 635-S-HE<br>86*51 cm                                     | G15-HE<br>58°50 cm | G93-HE<br>80°50 cm                                                                             | گازهای HE گازهای ۲ شعله<br><b>G31</b><br>52'48 cm                                                                                                                                                                                                                                                                                                                                                                                                                                                                                                                                                                                                                                                                                                                                                                                                                                                                                                                                                                                                                                                                                                                                                                                                                                                                                                                                                                                                                                                                                                                                                                                                                                                                                                                                                                                                                                                                                                                                                                                                                                                                                                                                                                                                                                                                                           |
| <b>G96-HE</b><br>78*50 cm                                | 616<br>58°50 cm    | G114<br>80°50 cm                                                                               | G32<br>52*48 cm                                                                                                                                                                                                                                                                                                                                                                                                                                                                                                                                                                                                                                                                                                                                                                                                                                                                                                                                                                                                                                                                                                                                                                                                                                                                                                                                                                                                                                                                                                                                                                                                                                                                                                                                                                                                                                                                                                                                                                                                                                                                                                                                                                                                                                                                                                                             |
| <b>67-HE</b><br>68*51 cm                                 | 653-HE<br>58°50 cm | G6-HE<br>70*51 cm                                                                              | برای کابینت عرض ۵۰<br>ورای کابینت عرض ۹۰<br>ورای کابین ۹۰<br>ورای کابین عرض ۹۰<br>ورای کابی ۹۰<br>ورای کابی عرض ۹۰<br>ورای کابین عرض ۹۰<br>ورای کابی ک |
| نبینه ایندای<br>630<br>90*50 cm                          | 683-HE<br>58*50 cm | G38<br>61*50 cm                                                                                | <b>G95-HE</b><br>78*48 cm                                                                                                                                                                                                                                                                                                                                                                                                                                                                                                                                                                                                                                                                                                                                                                                                                                                                                                                                                                                                                                                                                                                                                                                                                                                                                                                                                                                                                                                                                                                                                                                                                                                                                                                                                                                                                                                                                                                                                                                                                                                                                                                                                                                                                                                                                                                   |