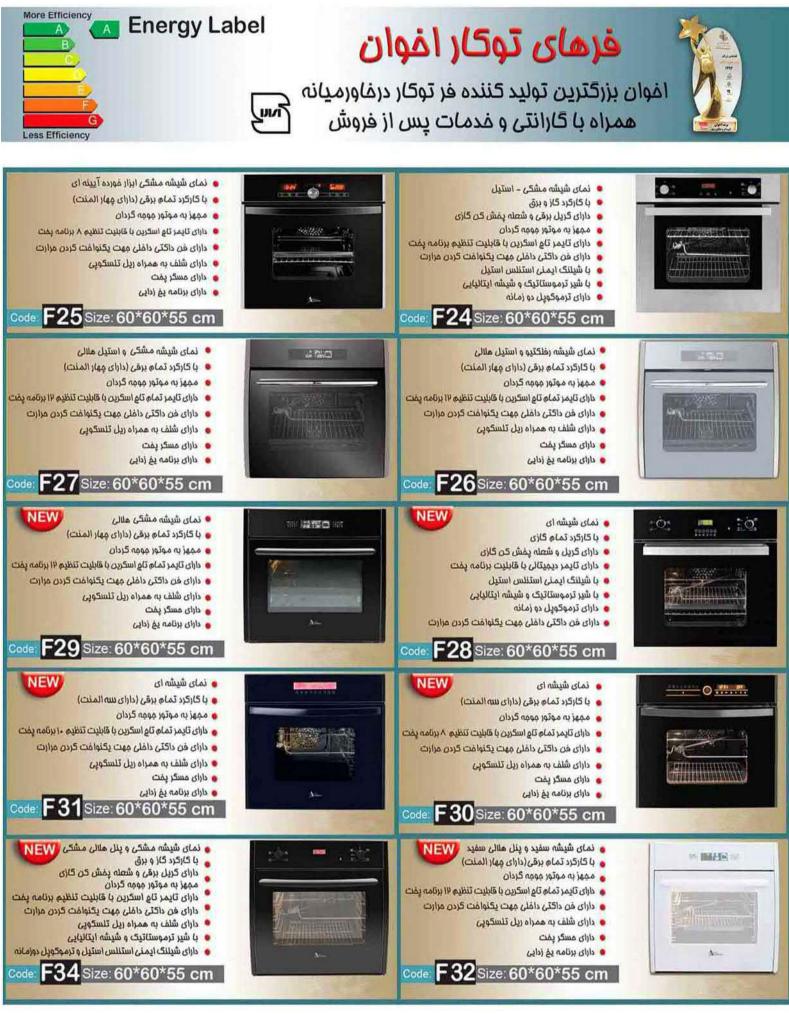

ن سیرکولہ داغلی ممفظہ فر
      - دارای ریل تلسکوپی

| M10-EDT | بدون ریل تلسکوپی |
|---------|------------------|
|         |                  |
| ▶ 94 💷  | 12:35            |

#### M11-EDTR

#### اماق گاز

- 🖌 بدنہ لعاب سفید
- ۲ سرشعله ایتالیایی گاز معمولی
- ا سرشعله ایتالیایی گاز سه ملقه ای
  - یک شعله زمان دار
- فندک فودکار مجزا بر روی هر ولوم
- 🛽 سیستم قطع کاز در مواقع ضروری
  - 🔹 شبکه های چدنی مقاوم
  - 🖕 شیشہ ممافظ رویہ گاز
  - 🖕 ظرفیت ۹۴ لیتری محفظه فر
- تايمر ديميتانى قابل برنامه ريزى
  - 🛛 گریل و فر گازی
  - 🖕 سيغ مومہ گردان
- شیشه فر سه مداره مقاوم در برابر مرارت
  - طبقه های ریلی داغل ممفظه فر
    - 🖕 شیشہ مداشوندہ داغلی
      - یایہ مای قابل تنظیم
    - فن سیرکولہ داغلی ممفظہ فر
      - دارای ریل تلسکویی







daaaa ....







(محمد من المركوله و فن فنك كننده

N









mm



www.vosoughishop.com دفتر مرکزی : مشهد، بین قرنی ۳۱ و ۳۳ تلفین : ۵۵۰ ۳۷ ۱۳ – ۵۵۰