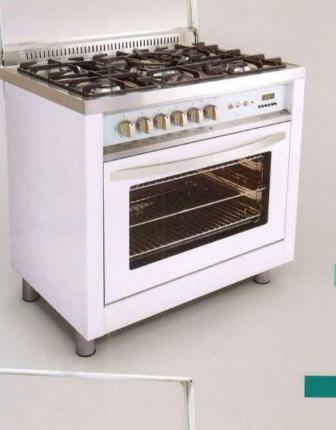

- و زیبایی همراه با کاربری آسان
- دارای شیشه مقاوم در برابر مرارت
  - و پفت و پُز آسان در زمانی کوتاه
- با ۱۸ ماه گارانتی و خدمات پس از فروش

90 x 51 cm

model **Z8** 62 x 52 cm

model **Z9** 52 x 35 cm