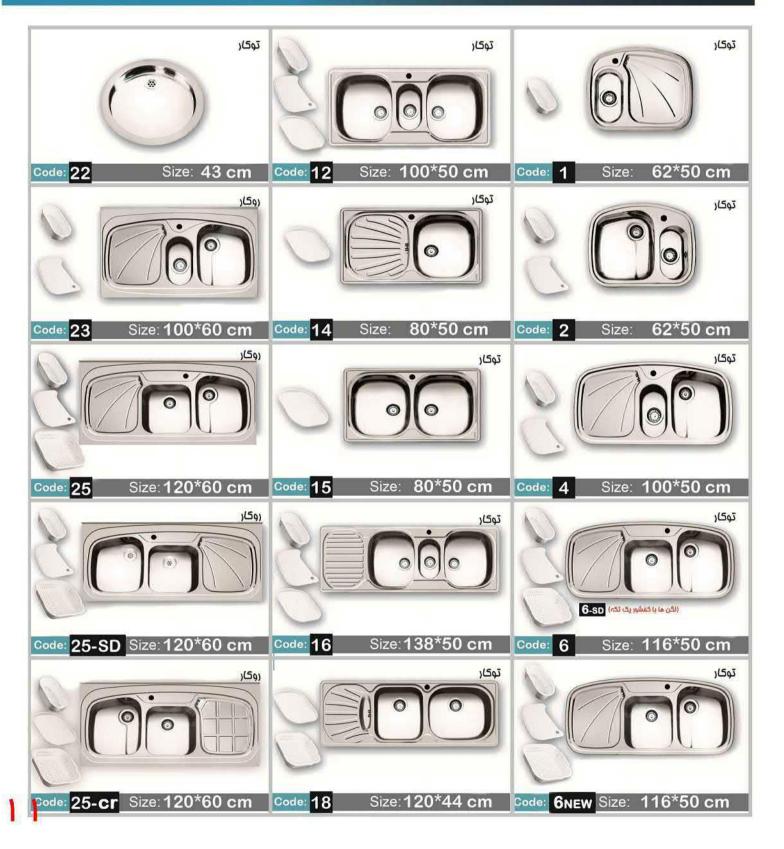

| Eler.                                                    |                    |                                                                                                | گازهای HE کازهای ۲                                                                                                                                                                                                                                                                                                                                                                                                                                                                                                                                                                                                                                                                                                                                                                                                                                                                                                                                                                                                                                                                                                                                                                                                                                                                                                                                                                                                                                                                                                                                                                                                                                                                                                                                                                                                                                                                                                                                                                                                                                                                                                                                                                                                                                                                                                                          |
|----------------------------------------------------------|--------------------|------------------------------------------------------------------------------------------------|---------------------------------------------------------------------------------------------------------------------------------------------------------------------------------------------------------------------------------------------------------------------------------------------------------------------------------------------------------------------------------------------------------------------------------------------------------------------------------------------------------------------------------------------------------------------------------------------------------------------------------------------------------------------------------------------------------------------------------------------------------------------------------------------------------------------------------------------------------------------------------------------------------------------------------------------------------------------------------------------------------------------------------------------------------------------------------------------------------------------------------------------------------------------------------------------------------------------------------------------------------------------------------------------------------------------------------------------------------------------------------------------------------------------------------------------------------------------------------------------------------------------------------------------------------------------------------------------------------------------------------------------------------------------------------------------------------------------------------------------------------------------------------------------------------------------------------------------------------------------------------------------------------------------------------------------------------------------------------------------------------------------------------------------------------------------------------------------------------------------------------------------------------------------------------------------------------------------------------------------------------------------------------------------------------------------------------------------|
|                                                          |                    | A                                                                                              | S S                                                                                                                                                                                                                                                                                                                                                                                                                                                                                                                                                                                                                                                                                                                                                                                                                                                                                                                                                                                                                                                                                                                                                                                                                                                                                                                                                                                                                                                                                                                                                                                                                                                                                                                                                                                                                                                                                                                                                                                                                                                                                                                                                                                                                                                                                                                                         |
| G34<br>58*50 cm                                          | G3-HE<br>60*51 cm  | <b>G97-HE</b><br>73*43 cm                                                                      | G1-HE<br>50*35 cm                                                                                                                                                                                                                                                                                                                                                                                                                                                                                                                                                                                                                                                                                                                                                                                                                                                                                                                                                                                                                                                                                                                                                                                                                                                                                                                                                                                                                                                                                                                                                                                                                                                                                                                                                                                                                                                                                                                                                                                                                                                                                                                                                                                                                                                                                                                           |
| کار های HE کار های HE کار های HE کار های G29<br>90°50 cm | 60*51 cm           | С110-НЕ<br>58*50 ст                                                                            | 623-HE<br>50*35 cm                                                                                                                                                                                                                                                                                                                                                                                                                                                                                                                                                                                                                                                                                                                                                                                                                                                                                                                                                                                                                                                                                                                                                                                                                                                                                                                                                                                                                                                                                                                                                                                                                                                                                                                                                                                                                                                                                                                                                                                                                                                                                                                                                                                                                                                                                                                          |
| <b>624-HE</b><br>86*51 cm                                | G33<br>58*50 cm    | کار های HE کار های HE با شعله<br>برای کلینت عرض ۵۰<br>برای کلینت عرض ۹۰<br>G108-HE<br>97'43 cm | G43<br>50°35 cm                                                                                                                                                                                                                                                                                                                                                                                                                                                                                                                                                                                                                                                                                                                                                                                                                                                                                                                                                                                                                                                                                                                                                                                                                                                                                                                                                                                                                                                                                                                                                                                                                                                                                                                                                                                                                                                                                                                                                                                                                                                                                                                                                                                                                                                                                                                             |
| 624-S-HE<br>86*51 cm                                     | G101<br>86°50 cm   | 694<br>86*50 cm                                                                                | G37<br>50°30 cm                                                                                                                                                                                                                                                                                                                                                                                                                                                                                                                                                                                                                                                                                                                                                                                                                                                                                                                                                                                                                                                                                                                                                                                                                                                                                                                                                                                                                                                                                                                                                                                                                                                                                                                                                                                                                                                                                                                                                                                                                                                                                                                                                                                                                                                                                                                             |
| G35-HE<br>86°51 cm                                       | 684<br>86*50 cm    | G111<br>86°52 cm                                                                               | G26-HE<br>50'30 cm                                                                                                                                                                                                                                                                                                                                                                                                                                                                                                                                                                                                                                                                                                                                                                                                                                                                                                                                                                                                                                                                                                                                                                                                                                                                                                                                                                                                                                                                                                                                                                                                                                                                                                                                                                                                                                                                                                                                                                                                                                                                                                                                                                                                                                                                                                                          |
| 635-S-HE<br>86*51 cm                                     | G15-HE<br>58°50 cm | G93-HE<br>80°50 cm                                                                             | گازهای HE گازهای ۲ شعله<br><b>G31</b><br>52'48 cm                                                                                                                                                                                                                                                                                                                                                                                                                                                                                                                                                                                                                                                                                                                                                                                                                                                                                                                                                                                                                                                                                                                                                                                                                                                                                                                                                                                                                                                                                                                                                                                                                                                                                                                                                                                                                                                                                                                                                                                                                                                                                                                                                                                                                                                                                           |
| <b>G96-HE</b><br>78*50 cm                                | 616<br>58°50 cm    | G114<br>80°50 cm                                                                               | G32<br>52*48 cm                                                                                                                                                                                                                                                                                                                                                                                                                                                                                                                                                                                                                                                                                                                                                                                                                                                                                                                                                                                                                                                                                                                                                                                                                                                                                                                                                                                                                                                                                                                                                                                                                                                                                                                                                                                                                                                                                                                                                                                                                                                                                                                                                                                                                                                                                                                             |
| <b>67-HE</b><br>68*51 cm                                 | 653-HE<br>58°50 cm | G6-HE<br>70*51 cm                                                                              | برای کابینت عرض ۵۰<br>ورای کابینت عرض ۹۰<br>ورای کابین ۹۰<br>ورای کابین عرض ۹۰<br>ورای کابی ۹۰<br>ورای کابی عرض ۹۰<br>ورای کابین عرض ۹۰<br>ورای کابی ک |
| نبینه ایندای<br>630<br>90*50 cm                          | 683-HE<br>58*50 cm | G38<br>61*50 cm                                                                                | <b>G95-HE</b><br>78*48 cm                                                                                                                                                                                                                                                                                                                                                                                                                                                                                                                                                                                                                                                                                                                                                                                                                                                                                                                                                                                                                                                                                                                                                                                                                                                                                                                                                                                                                                                                                                                                                                                                                                                                                                                                                                                                                                                                                                                                                                                                                                                                                                                                                                                                                                                                                                                   |