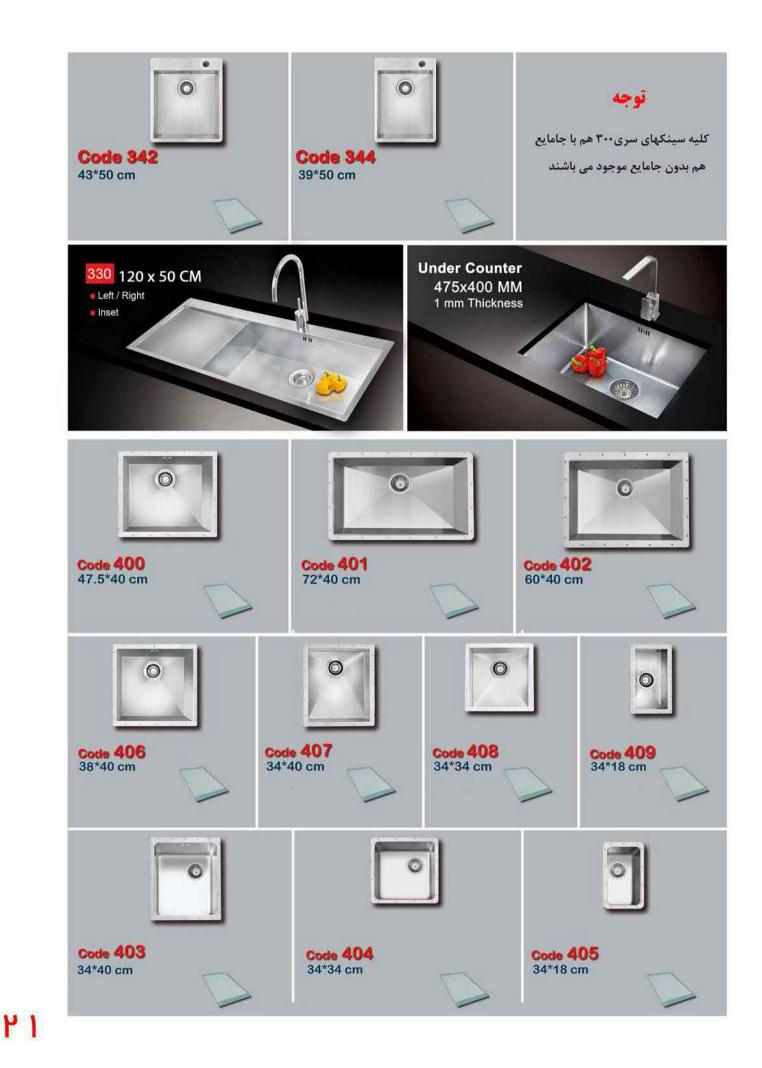

| Eler.                                                    |                    |                                                                                                | گازهای HE کازهای ۲                                                                                                                                                                                                                                                                                                                                                                                                                                                                                                                                                                                                                                                                                                                                                                                                                                                                                                                                                                                                                                                                                                                                                                                                                                                                                                                                                                                                                                                                                                                                                                                                                                                                                                                                                                                                                                                                                                                                                                                                                                                                                                                                                                                                                                                                                                                          |
|----------------------------------------------------------|--------------------|------------------------------------------------------------------------------------------------|---------------------------------------------------------------------------------------------------------------------------------------------------------------------------------------------------------------------------------------------------------------------------------------------------------------------------------------------------------------------------------------------------------------------------------------------------------------------------------------------------------------------------------------------------------------------------------------------------------------------------------------------------------------------------------------------------------------------------------------------------------------------------------------------------------------------------------------------------------------------------------------------------------------------------------------------------------------------------------------------------------------------------------------------------------------------------------------------------------------------------------------------------------------------------------------------------------------------------------------------------------------------------------------------------------------------------------------------------------------------------------------------------------------------------------------------------------------------------------------------------------------------------------------------------------------------------------------------------------------------------------------------------------------------------------------------------------------------------------------------------------------------------------------------------------------------------------------------------------------------------------------------------------------------------------------------------------------------------------------------------------------------------------------------------------------------------------------------------------------------------------------------------------------------------------------------------------------------------------------------------------------------------------------------------------------------------------------------|
|                                                          |                    | A                                                                                              | S S                                                                                                                                                                                                                                                                                                                                                                                                                                                                                                                                                                                                                                                                                                                                                                                                                                                                                                                                                                                                                                                                                                                                                                                                                                                                                                                                                                                                                                                                                                                                                                                                                                                                                                                                                                                                                                                                                                                                                                                                                                                                                                                                                                                                                                                                                                                                         |
| G34<br>58*50 cm                                          | G3-HE<br>60*51 cm  | <b>G97-HE</b><br>73*43 cm                                                                      | G1-HE<br>50*35 cm                                                                                                                                                                                                                                                                                                                                                                                                                                                                                                                                                                                                                                                                                                                                                                                                                                                                                                                                                                                                                                                                                                                                                                                                                                                                                                                                                                                                                                                                                                                                                                                                                                                                                                                                                                                                                                                                                                                                                                                                                                                                                                                                                                                                                                                                                                                           |
| کار های HE کار های HE کار های HE کار های G29<br>90°50 cm | 60*51 cm           | С110-НЕ<br>58*50 ст                                                                            | 623-HE<br>50*35 cm                                                                                                                                                                                                                                                                                                                                                                                                                                                                                                                                                                                                                                                                                                                                                                                                                                                                                                                                                                                                                                                                                                                                                                                                                                                                                                                                                                                                                                                                                                                                                                                                                                                                                                                                                                                                                                                                                                                                                                                                                                                                                                                                                                                                                                                                                                                          |
| <b>624-HE</b><br>86*51 cm                                | G33<br>58*50 cm    | کار های HE کار های HE با شعله<br>برای کلینت عرض ۵۰<br>برای کلینت عرض ۹۰<br>G108-HE<br>97'43 cm | G43<br>50°35 cm                                                                                                                                                                                                                                                                                                                                                                                                                                                                                                                                                                                                                                                                                                                                                                                                                                                                                                                                                                                                                                                                                                                                                                                                                                                                                                                                                                                                                                                                                                                                                                                                                                                                                                                                                                                                                                                                                                                                                                                                                                                                                                                                                                                                                                                                                                                             |
| 624-S-HE<br>86*51 cm                                     | G101<br>86°50 cm   | 694<br>86*50 cm                                                                                | G37<br>50°30 cm                                                                                                                                                                                                                                                                                                                                                                                                                                                                                                                                                                                                                                                                                                                                                                                                                                                                                                                                                                                                                                                                                                                                                                                                                                                                                                                                                                                                                                                                                                                                                                                                                                                                                                                                                                                                                                                                                                                                                                                                                                                                                                                                                                                                                                                                                                                             |
| G35-HE<br>86°51 cm                                       | 684<br>86*50 cm    | G111<br>86°52 cm                                                                               | G26-HE<br>50'30 cm                                                                                                                                                                                                                                                                                                                                                                                                                                                                                                                                                                                                                                                                                                                                                                                                                                                                                                                                                                                                                                                                                                                                                                                                                                                                                                                                                                                                                                                                                                                                                                                                                                                                                                                                                                                                                                                                                                                                                                                                                                                                                                                                                                                                                                                                                                                          |
| 635-S-HE<br>86*51 cm                                     | G15-HE<br>58°50 cm | G93-HE<br>80°50 cm                                                                             | گازهای HE گازهای ۲ شعله<br><b>G31</b><br>52'48 cm                                                                                                                                                                                                                                                                                                                                                                                                                                                                                                                                                                                                                                                                                                                                                                                                                                                                                                                                                                                                                                                                                                                                                                                                                                                                                                                                                                                                                                                                                                                                                                                                                                                                                                                                                                                                                                                                                                                                                                                                                                                                                                                                                                                                                                                                                           |
| <b>G96-HE</b><br>78*50 cm                                | 616<br>58°50 cm    | G114<br>80°50 cm                                                                               | G32<br>52*48 cm                                                                                                                                                                                                                                                                                                                                                                                                                                                                                                                                                                                                                                                                                                                                                                                                                                                                                                                                                                                                                                                                                                                                                                                                                                                                                                                                                                                                                                                                                                                                                                                                                                                                                                                                                                                                                                                                                                                                                                                                                                                                                                                                                                                                                                                                                                                             |
| <b>67-HE</b><br>68*51 cm                                 | 653-HE<br>58°50 cm | G6-HE<br>70*51 cm                                                                              | برای کابینت عرض ۵۰<br>ورای کابینت عرض ۹۰<br>ورای کابین ۹۰<br>ورای کابین عرض ۹۰<br>ورای کابی ۹۰<br>ورای کابی عرض ۹۰<br>ورای کابین عرض ۹۰<br>ورای کابی ک |
| نبینه ایندای<br>630<br>90*50 cm                          | 683-HE<br>58*50 cm | G38<br>61*50 cm                                                                                | <b>G95-HE</b><br>78*48 cm                                                                                                                                                                                                                                                                                                                                                                                                                                                                                                                                                                                                                                                                                                                                                                                                                                                                                                                                                                                                                                                                                                                                                                                                                                                                                                                                                                                                                                                                                                                                                                                                                                                                                                                                                                                                                                                                                                                                                                                                                                                                                                                                                                                                                                                                                                                   |