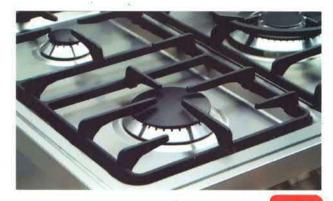

| Eler.                                                    |                    |                                                                                                | گازهای HE کازهای ۲                                                                                                                                                                                                                                                                                                                                                                                                                                                                                                                                                                                                                                                                                                                                                                                                                                                                                                                                                                                                                                                                                                                                                                                                                                                                                                                                                                                                                                                                                                                                                                                                                                                                                                                                                                                                                                                                                                                                                                                                                                                                                                                                                                                                                                                                                                                          |
|----------------------------------------------------------|--------------------|------------------------------------------------------------------------------------------------|---------------------------------------------------------------------------------------------------------------------------------------------------------------------------------------------------------------------------------------------------------------------------------------------------------------------------------------------------------------------------------------------------------------------------------------------------------------------------------------------------------------------------------------------------------------------------------------------------------------------------------------------------------------------------------------------------------------------------------------------------------------------------------------------------------------------------------------------------------------------------------------------------------------------------------------------------------------------------------------------------------------------------------------------------------------------------------------------------------------------------------------------------------------------------------------------------------------------------------------------------------------------------------------------------------------------------------------------------------------------------------------------------------------------------------------------------------------------------------------------------------------------------------------------------------------------------------------------------------------------------------------------------------------------------------------------------------------------------------------------------------------------------------------------------------------------------------------------------------------------------------------------------------------------------------------------------------------------------------------------------------------------------------------------------------------------------------------------------------------------------------------------------------------------------------------------------------------------------------------------------------------------------------------------------------------------------------------------|
|                                                          |                    | A                                                                                              | S S                                                                                                                                                                                                                                                                                                                                                                                                                                                                                                                                                                                                                                                                                                                                                                                                                                                                                                                                                                                                                                                                                                                                                                                                                                                                                                                                                                                                                                                                                                                                                                                                                                                                                                                                                                                                                                                                                                                                                                                                                                                                                                                                                                                                                                                                                                                                         |
| G34<br>58*50 cm                                          | G3-HE<br>60*51 cm  | <b>G97-HE</b><br>73*43 cm                                                                      | G1-HE<br>50*35 cm                                                                                                                                                                                                                                                                                                                                                                                                                                                                                                                                                                                                                                                                                                                                                                                                                                                                                                                                                                                                                                                                                                                                                                                                                                                                                                                                                                                                                                                                                                                                                                                                                                                                                                                                                                                                                                                                                                                                                                                                                                                                                                                                                                                                                                                                                                                           |
| کار های HE کار های HE کار های HE کار های G29<br>90°50 cm | 60*51 cm           | С110-НЕ<br>58*50 ст                                                                            | 623-HE<br>50*35 cm                                                                                                                                                                                                                                                                                                                                                                                                                                                                                                                                                                                                                                                                                                                                                                                                                                                                                                                                                                                                                                                                                                                                                                                                                                                                                                                                                                                                                                                                                                                                                                                                                                                                                                                                                                                                                                                                                                                                                                                                                                                                                                                                                                                                                                                                                                                          |
| <b>624-HE</b><br>86*51 cm                                | G33<br>58*50 cm    | کار های HE کار های HE با شعله<br>برای کلینت عرض ۵۰<br>برای کلینت عرض ۹۰<br>G108-HE<br>97'43 cm | G43<br>50°35 cm                                                                                                                                                                                                                                                                                                                                                                                                                                                                                                                                                                                                                                                                                                                                                                                                                                                                                                                                                                                                                                                                                                                                                                                                                                                                                                                                                                                                                                                                                                                                                                                                                                                                                                                                                                                                                                                                                                                                                                                                                                                                                                                                                                                                                                                                                                                             |
| 624-S-HE<br>86*51 cm                                     | G101<br>86°50 cm   | 694<br>86*50 cm                                                                                | G37<br>50°30 cm                                                                                                                                                                                                                                                                                                                                                                                                                                                                                                                                                                                                                                                                                                                                                                                                                                                                                                                                                                                                                                                                                                                                                                                                                                                                                                                                                                                                                                                                                                                                                                                                                                                                                                                                                                                                                                                                                                                                                                                                                                                                                                                                                                                                                                                                                                                             |
| G35-HE<br>86°51 cm                                       | 684<br>86*50 cm    | G111<br>86°52 cm                                                                               | G26-HE<br>50'30 cm                                                                                                                                                                                                                                                                                                                                                                                                                                                                                                                                                                                                                                                                                                                                                                                                                                                                                                                                                                                                                                                                                                                                                                                                                                                                                                                                                                                                                                                                                                                                                                                                                                                                                                                                                                                                                                                                                                                                                                                                                                                                                                                                                                                                                                                                                                                          |
| 635-S-HE<br>86*51 cm                                     | G15-HE<br>58°50 cm | G93-HE<br>80°50 cm                                                                             | گازهای HE گازهای ۲ شعله<br><b>G31</b><br>52'48 cm                                                                                                                                                                                                                                                                                                                                                                                                                                                                                                                                                                                                                                                                                                                                                                                                                                                                                                                                                                                                                                                                                                                                                                                                                                                                                                                                                                                                                                                                                                                                                                                                                                                                                                                                                                                                                                                                                                                                                                                                                                                                                                                                                                                                                                                                                           |
| <b>G96-HE</b><br>78*50 cm                                | 616<br>58°50 cm    | G114<br>80°50 cm                                                                               | G32<br>52*48 cm                                                                                                                                                                                                                                                                                                                                                                                                                                                                                                                                                                                                                                                                                                                                                                                                                                                                                                                                                                                                                                                                                                                                                                                                                                                                                                                                                                                                                                                                                                                                                                                                                                                                                                                                                                                                                                                                                                                                                                                                                                                                                                                                                                                                                                                                                                                             |
| <b>67-HE</b><br>68*51 cm                                 | 653-HE<br>58°50 cm | G6-HE<br>70*51 cm                                                                              | برای کابینت عرض ۵۰<br>ورای کابینت عرض ۹۰<br>ورای کابین ۹۰<br>ورای کابین عرض ۹۰<br>ورای کابی ۹۰<br>ورای کابی عرض ۹۰<br>ورای کابین عرض ۹۰<br>ورای کابی ک |
| نبینه ایندای<br>630<br>90*50 cm                          | 683-HE<br>58*50 cm | G38<br>61*50 cm                                                                                | <b>G95-HE</b><br>78*48 cm                                                                                                                                                                                                                                                                                                                                                                                                                                                                                                                                                                                                                                                                                                                                                                                                                                                                                                                                                                                                                                                                                                                                                                                                                                                                                                                                                                                                                                                                                                                                                                                                                                                                                                                                                                                                                                                                                                                                                                                                                                                                                                                                                                                                                                                                                                                   |