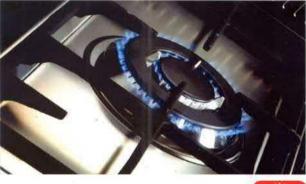

| Eler.                                                    |                    |                                                                                                | گازهای HE کازهای ۲                                                                                                                                                                                                                                                                                                                                                                                                                                                                                                                                                                                                                                                                                                                                                                                                                                                                                                                                                                                                                                                                                                                                                                                                                                                                                                                                                                                                                                                                                                                                                                                                                                                                                                                                                                                                                                                                                                                                                                                                                                                                                                                                                                                                                                                                                                                          |
|----------------------------------------------------------|--------------------|------------------------------------------------------------------------------------------------|---------------------------------------------------------------------------------------------------------------------------------------------------------------------------------------------------------------------------------------------------------------------------------------------------------------------------------------------------------------------------------------------------------------------------------------------------------------------------------------------------------------------------------------------------------------------------------------------------------------------------------------------------------------------------------------------------------------------------------------------------------------------------------------------------------------------------------------------------------------------------------------------------------------------------------------------------------------------------------------------------------------------------------------------------------------------------------------------------------------------------------------------------------------------------------------------------------------------------------------------------------------------------------------------------------------------------------------------------------------------------------------------------------------------------------------------------------------------------------------------------------------------------------------------------------------------------------------------------------------------------------------------------------------------------------------------------------------------------------------------------------------------------------------------------------------------------------------------------------------------------------------------------------------------------------------------------------------------------------------------------------------------------------------------------------------------------------------------------------------------------------------------------------------------------------------------------------------------------------------------------------------------------------------------------------------------------------------------|
|                                                          |                    | A                                                                                              | S S                                                                                                                                                                                                                                                                                                                                                                                                                                                                                                                                                                                                                                                                                                                                                                                                                                                                                                                                                                                                                                                                                                                                                                                                                                                                                                                                                                                                                                                                                                                                                                                                                                                                                                                                                                                                                                                                                                                                                                                                                                                                                                                                                                                                                                                                                                                                         |
| G34<br>58*50 cm                                          | G3-HE<br>60*51 cm  | <b>G97-HE</b><br>73*43 cm                                                                      | G1-HE<br>50*35 cm                                                                                                                                                                                                                                                                                                                                                                                                                                                                                                                                                                                                                                                                                                                                                                                                                                                                                                                                                                                                                                                                                                                                                                                                                                                                                                                                                                                                                                                                                                                                                                                                                                                                                                                                                                                                                                                                                                                                                                                                                                                                                                                                                                                                                                                                                                                           |
| کار های HE کار های HE کار های HE کار های G29<br>90°50 cm | 60*51 cm           | С110-НЕ<br>58*50 ст                                                                            | 623-HE<br>50*35 cm                                                                                                                                                                                                                                                                                                                                                                                                                                                                                                                                                                                                                                                                                                                                                                                                                                                                                                                                                                                                                                                                                                                                                                                                                                                                                                                                                                                                                                                                                                                                                                                                                                                                                                                                                                                                                                                                                                                                                                                                                                                                                                                                                                                                                                                                                                                          |
| <b>624-HE</b><br>86*51 cm                                | G33<br>58*50 cm    | کار های HE کار های HE با شعله<br>برای کلینت عرض ۵۰<br>برای کلینت عرض ۹۰<br>G108-HE<br>97'43 cm | G43<br>50°35 cm                                                                                                                                                                                                                                                                                                                                                                                                                                                                                                                                                                                                                                                                                                                                                                                                                                                                                                                                                                                                                                                                                                                                                                                                                                                                                                                                                                                                                                                                                                                                                                                                                                                                                                                                                                                                                                                                                                                                                                                                                                                                                                                                                                                                                                                                                                                             |
| 624-S-HE<br>86*51 cm                                     | G101<br>86°50 cm   | 694<br>86*50 cm                                                                                | G37<br>50°30 cm                                                                                                                                                                                                                                                                                                                                                                                                                                                                                                                                                                                                                                                                                                                                                                                                                                                                                                                                                                                                                                                                                                                                                                                                                                                                                                                                                                                                                                                                                                                                                                                                                                                                                                                                                                                                                                                                                                                                                                                                                                                                                                                                                                                                                                                                                                                             |
| G35-HE<br>86°51 cm                                       | 684<br>86*50 cm    | G111<br>86°52 cm                                                                               | G26-HE<br>50'30 cm                                                                                                                                                                                                                                                                                                                                                                                                                                                                                                                                                                                                                                                                                                                                                                                                                                                                                                                                                                                                                                                                                                                                                                                                                                                                                                                                                                                                                                                                                                                                                                                                                                                                                                                                                                                                                                                                                                                                                                                                                                                                                                                                                                                                                                                                                                                          |
| 635-S-HE<br>86*51 cm                                     | G15-HE<br>58°50 cm | G93-HE<br>80°50 cm                                                                             | گازهای HE گازهای ۲ شعله<br><b>G31</b><br>52'48 cm                                                                                                                                                                                                                                                                                                                                                                                                                                                                                                                                                                                                                                                                                                                                                                                                                                                                                                                                                                                                                                                                                                                                                                                                                                                                                                                                                                                                                                                                                                                                                                                                                                                                                                                                                                                                                                                                                                                                                                                                                                                                                                                                                                                                                                                                                           |
| <b>G96-HE</b><br>78*50 cm                                | 616<br>58°50 cm    | G114<br>80°50 cm                                                                               | G32<br>52*48 cm                                                                                                                                                                                                                                                                                                                                                                                                                                                                                                                                                                                                                                                                                                                                                                                                                                                                                                                                                                                                                                                                                                                                                                                                                                                                                                                                                                                                                                                                                                                                                                                                                                                                                                                                                                                                                                                                                                                                                                                                                                                                                                                                                                                                                                                                                                                             |
| <b>67-HE</b><br>68*51 cm                                 | 653-HE<br>58°50 cm | G6-HE<br>70*51 cm                                                                              | برای کابینت عرض ۵۰<br>ورای کابینت عرض ۹۰<br>ورای کابین ۹۰<br>ورای کابین عرض ۹۰<br>ورای کابی ۹۰<br>ورای کابی عرض ۹۰<br>ورای کابین عرض ۹۰<br>ورای کابی ک |
| نبینه ایندای<br>630<br>90*50 cm                          | 683-HE<br>58*50 cm | G38<br>61*50 cm                                                                                | <b>G95-HE</b><br>78*48 cm                                                                                                                                                                                                                                                                                                                                                                                                                                                                                                                                                                                                                                                                                                                                                                                                                                                                                                                                                                                                                                                                                                                                                                                                                                                                                                                                                                                                                                                                                                                                                                                                                                                                                                                                                                                                                                                                                                                                                                                                                                                                                                                                                                                                                                                                                                                   |