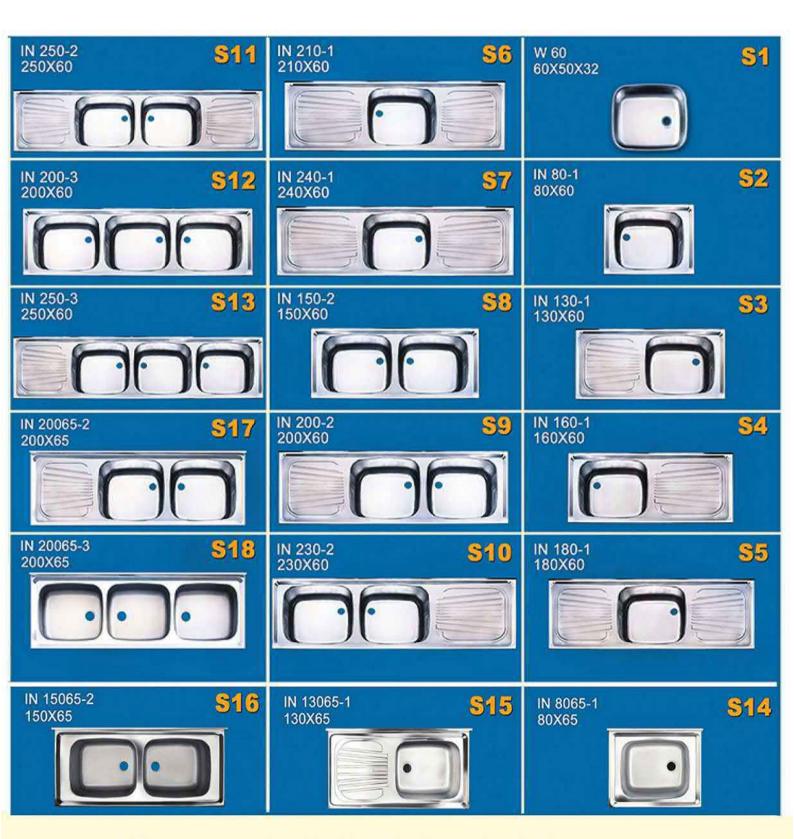

ل آمدار با مِنس استئلس استیل ساملی







STAINLESS STEEL AISI 304 BA ASTM A240/A480 NI 8-10% / CR18% کا مِنس استنلس استیل آمدار با مِنس استنلس استیل ساملی



Code: 163

Size: 100\*60 cm





## بزرگترین تولید کننده سینک های باکس در ایران

STAINLEES STEEL AISI 304 BA ASTM A240/A480

NI 8-10% / CR18%

19

كليه قيمت محصولات به قيمت مصرف كننده مي باشد













100x50

10050-9CR B



120x50

12050-9CR



120x50

12050-9CR B



120x50

12050-4CR B



120x50

12050/1NEW



120x50 12050/1NEW-S





- دارنده تندیس طلایی کیفیت از سوئیس
- 🙍 منتخب موسسه استاندارد ایران در سالهای ۱۳۸۷ الی ۱۳۹۱
- و پیشتاز بازار و برگزیده جشنواره ملی قهرمانان صنعت
  - 🖕 دارنده تندیس طلایی استاندارد در سال ۱۳۹۱
    - 🖕 برندہ تندیس طلایی کیفیت از آلمان
- 🖕 دارنده استاندارد مدیریت کیفیت از IMQ ایتالیا ( ایزو ۹۰۰۹ )











## M2-EDTW

#### اماق گاز

- 🖕 بدنه لعاب سفيد
- ۲ سرشعله ایتالیایی کاز معمولی
- ا سرشعله ایتالیایی گاز سه ملقه ای
  - یک شعله زمان دار
  - فندک فودکار مجزا بر روی هر ولوم
  - سیستم قطع گاز در مواقع ضروری
    - 🔹 شبکہ های چدنی مقاوم
      - شیشہ محافظ رویہ گاز
    - و ظرفیت ۹۴ لیتری ممفظه فر
    - تایمر دیمیتالی قابل برنامه (یزی
      - گریل و فر گازی
      - 🖕 سيغ مومه گردان
- شیشه فر سه مداره مقاوم در برابر مرارت
  - طبقه های ریلی داخل محفظه فر
    - 🖕 شیشہ مداشوندہ داملی
    - و پایه های قابل تنظیم



## M2-EDTS

### اماق گاز

- 💊 بدنه استیل ضدفش
- ۲ سرشعله ایتالیایی کاز معمولی
- 🔹 ا سرشعله ایتالیایی گاز سه ملقه ای
  - یک شعلہ زمان دار
  - فندک فودکار مجزا بر روی هر ولوم
- سیستم قطع کاز در مواقع ضروری
  - شبکه های چدنی مقاوم
    - شیشہ ممافظ رویہ کاز
  - ظرفیت ۹۴ لیتری ممفظه فر