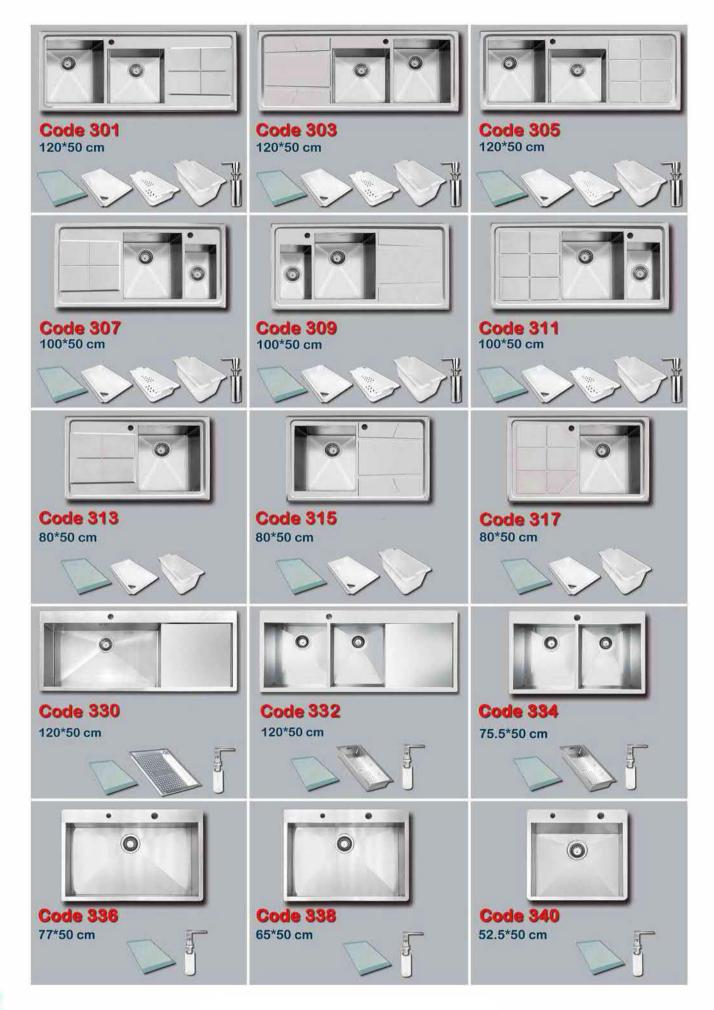

| Eler.                                                    |                    |                                                                                                | گازهای HE کازهای ۲                                                                                                                                                                                                                                                                                                                                                                                                                                                                                                                                                                                                                                                                                                                                                                                                                                                                                                                                                                                                                                                                                                                                                                                                                                                                                                                                                                                                                                                                                                                                                                                                                                                                                                                                                                                                                                                                                                                                                                                                                                                                                                                                                                                                                                                                                                                          |
|----------------------------------------------------------|--------------------|------------------------------------------------------------------------------------------------|---------------------------------------------------------------------------------------------------------------------------------------------------------------------------------------------------------------------------------------------------------------------------------------------------------------------------------------------------------------------------------------------------------------------------------------------------------------------------------------------------------------------------------------------------------------------------------------------------------------------------------------------------------------------------------------------------------------------------------------------------------------------------------------------------------------------------------------------------------------------------------------------------------------------------------------------------------------------------------------------------------------------------------------------------------------------------------------------------------------------------------------------------------------------------------------------------------------------------------------------------------------------------------------------------------------------------------------------------------------------------------------------------------------------------------------------------------------------------------------------------------------------------------------------------------------------------------------------------------------------------------------------------------------------------------------------------------------------------------------------------------------------------------------------------------------------------------------------------------------------------------------------------------------------------------------------------------------------------------------------------------------------------------------------------------------------------------------------------------------------------------------------------------------------------------------------------------------------------------------------------------------------------------------------------------------------------------------------|
|                                                          |                    | A                                                                                              | S S                                                                                                                                                                                                                                                                                                                                                                                                                                                                                                                                                                                                                                                                                                                                                                                                                                                                                                                                                                                                                                                                                                                                                                                                                                                                                                                                                                                                                                                                                                                                                                                                                                                                                                                                                                                                                                                                                                                                                                                                                                                                                                                                                                                                                                                                                                                                         |
| G34<br>58*50 cm                                          | G3-HE<br>60*51 cm  | <b>G97-HE</b><br>73*43 cm                                                                      | G1-HE<br>50*35 cm                                                                                                                                                                                                                                                                                                                                                                                                                                                                                                                                                                                                                                                                                                                                                                                                                                                                                                                                                                                                                                                                                                                                                                                                                                                                                                                                                                                                                                                                                                                                                                                                                                                                                                                                                                                                                                                                                                                                                                                                                                                                                                                                                                                                                                                                                                                           |
| کار های HE کار های HE کار های HE کار های G29<br>90°50 cm | 60*51 cm           | С110-НЕ<br>58*50 ст                                                                            | 623-HE<br>50*35 cm                                                                                                                                                                                                                                                                                                                                                                                                                                                                                                                                                                                                                                                                                                                                                                                                                                                                                                                                                                                                                                                                                                                                                                                                                                                                                                                                                                                                                                                                                                                                                                                                                                                                                                                                                                                                                                                                                                                                                                                                                                                                                                                                                                                                                                                                                                                          |
| <b>624-HE</b><br>86*51 cm                                | G33<br>58*50 cm    | کار های HE کار های HE با شعله<br>برای کلینت عرض ۵۰<br>برای کلینت عرض ۹۰<br>G108-HE<br>97'43 cm | G43<br>50°35 cm                                                                                                                                                                                                                                                                                                                                                                                                                                                                                                                                                                                                                                                                                                                                                                                                                                                                                                                                                                                                                                                                                                                                                                                                                                                                                                                                                                                                                                                                                                                                                                                                                                                                                                                                                                                                                                                                                                                                                                                                                                                                                                                                                                                                                                                                                                                             |
| 624-S-HE<br>86*51 cm                                     | G101<br>86°50 cm   | 694<br>86*50 cm                                                                                | G37<br>50°30 cm                                                                                                                                                                                                                                                                                                                                                                                                                                                                                                                                                                                                                                                                                                                                                                                                                                                                                                                                                                                                                                                                                                                                                                                                                                                                                                                                                                                                                                                                                                                                                                                                                                                                                                                                                                                                                                                                                                                                                                                                                                                                                                                                                                                                                                                                                                                             |
| G35-HE<br>86°51 cm                                       | 684<br>86*50 cm    | G111<br>86°52 cm                                                                               | G26-HE<br>50'30 cm                                                                                                                                                                                                                                                                                                                                                                                                                                                                                                                                                                                                                                                                                                                                                                                                                                                                                                                                                                                                                                                                                                                                                                                                                                                                                                                                                                                                                                                                                                                                                                                                                                                                                                                                                                                                                                                                                                                                                                                                                                                                                                                                                                                                                                                                                                                          |
| 635-S-HE<br>86*51 cm                                     | G15-HE<br>58°50 cm | G93-HE<br>80°50 cm                                                                             | گازهای HE گازهای ۲ شعله<br><b>G31</b><br>52'48 cm                                                                                                                                                                                                                                                                                                                                                                                                                                                                                                                                                                                                                                                                                                                                                                                                                                                                                                                                                                                                                                                                                                                                                                                                                                                                                                                                                                                                                                                                                                                                                                                                                                                                                                                                                                                                                                                                                                                                                                                                                                                                                                                                                                                                                                                                                           |
| <b>G96-HE</b><br>78*50 cm                                | 616<br>58°50 cm    | G114<br>80°50 cm                                                                               | G32<br>52*48 cm                                                                                                                                                                                                                                                                                                                                                                                                                                                                                                                                                                                                                                                                                                                                                                                                                                                                                                                                                                                                                                                                                                                                                                                                                                                                                                                                                                                                                                                                                                                                                                                                                                                                                                                                                                                                                                                                                                                                                                                                                                                                                                                                                                                                                                                                                                                             |
| <b>67-HE</b><br>68*51 cm                                 | 653-HE<br>58°50 cm | G6-HE<br>70*51 cm                                                                              | برای کابینت عرض ۵۰<br>ورای کابینت عرض ۹۰<br>ورای کابین ۹۰<br>ورای کابین عرض ۹۰<br>ورای کابی ۹۰<br>ورای کابی عرض ۹۰<br>ورای کابین عرض ۹۰<br>ورای کابی ک |
| نبینه ایندای<br>630<br>90*50 cm                          | 683-HE<br>58*50 cm | G38<br>61*50 cm                                                                                | <b>G95-HE</b><br>78*48 cm                                                                                                                                                                                                                                                                                                                                                                                                                                                                                                                                                                                                                                                                                                                                                                                                                                                                                                                                                                                                                                                                                                                                                                                                                                                                                                                                                                                                                                                                                                                                                                                                                                                                                                                                                                                                                                                                                                                                                                                                                                                                                                                                                                                                                                                                                                                   |