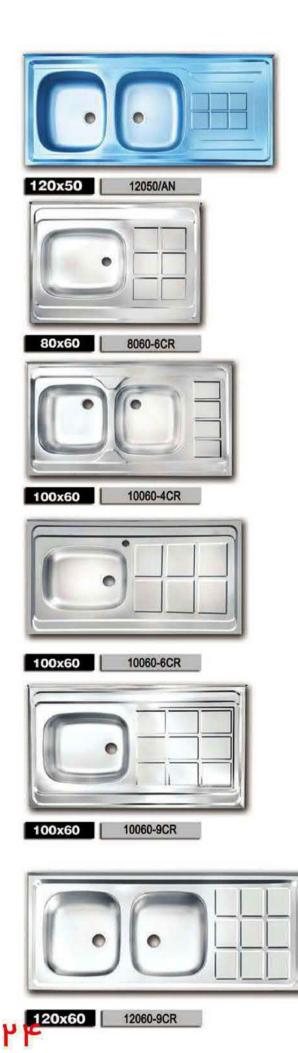

ایزو ۹۰۰۱
  - و برگزیده اجلاس سراسری مدیر شایسته ملی ۱۳۹۳







مشمیات استیلی استیل STAINLESS STEEL AISI 304 BA ASTM A240/A480 NI 8-10% / CR18% یا منس استنلس استیل آمدار با منس استنلس استیل ساملی





مشمصات استنلس استيل

STAINLESS STEEL AISI 304 BA ASTM A240/A480 NI 8-10% / CR18% یا مِنس استئلس استیل آمدار با مِنس استئلس استیل ساملی







STAINLESS STEEL AISI 304 BA ASTM A240/A480 NI 8-10% / CR18% کا مِنس استنلس استیل آمدار با مِنس استنلس استیل ساملی



Code: 163

Size: 100\*60 cm





## بزرگترین تولید کننده سینک های باکس در ایران

STAINLEES STEEL AISI 304 BA ASTM A240/A480

NI 8-10% / CR18%

19

كليه قيمت محصولات به قيمت مصرف كننده مي باشد













100x50

10050-9CR B



120x50

12050-9CR



120x50

12050-9CR B



120x50

12050-4CR B



120x50

12050/1NEW



120x50 12050/1NEW-S





- دارنده تندیس طلایی کیفیت از سوئیس
- 🙍 منتخب موسسه استاندارد ایران در سالهای ۱۳۸۷ الی ۱۳۹۱
- و پیشتاز بازار و برگزیده جشنواره ملی قهرمانان صنعت
  - 🖕 دارنده تندیس طلایی استاندارد در سال ۱۳۹۱
    - 🖕 برندہ تندیس طلایی کیفیت از آلمان
- 🖕 دارنده استاندارد مدیریت کیفیت از IMQ ایتالیا ( ایزو ۹۰۰۹ )











## M2-EDTW

#### اماق گاز

- 🖕 بدنه لعاب سفيد
- ۲ سرشعله ایتالیایی کاز معمولی
- ا سرشعله ایتالیایی گاز سه ملقه ای
  - یک شعله زمان دار
  - فندک فودکار مجزا بر روی هر ولوم
  - سیستم قطع گاز در مواقع ضروری
    - 🔹 شبکہ های چدنی مقاوم
      - شیشہ محافظ رویہ گاز
    - و ظرفیت ۹۴ لیتری ممفظه فر
    - تایمر دیمیتالی قابل برنامه (یزی
      - گریل و فر گازی
      - 🖕 سيغ مومه گردان
- شیشه فر سه مداره مقاوم در برابر مرارت
  - طبقه های ریلی داخل محفظه فر
    - 🖕 شیشہ مداشوندہ داملی
    - و پای