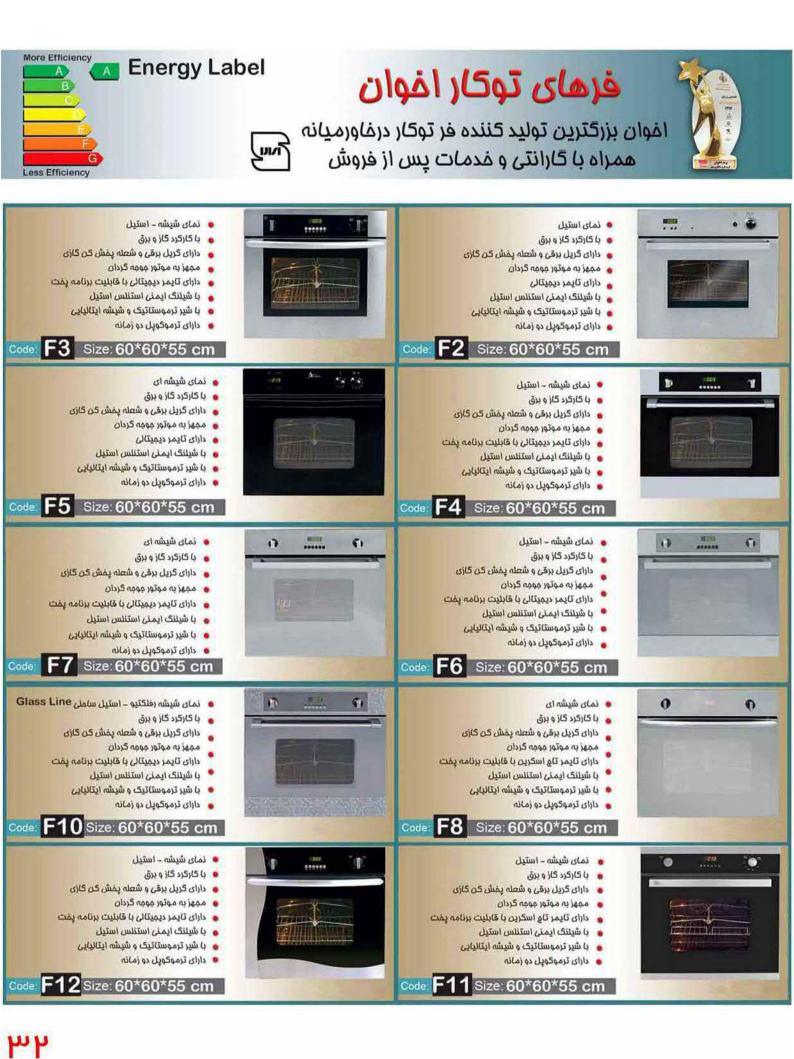

- 🔹 فن سیرکولہ داغلی ممفظہ فر
      - دارای ریل تلسکوپی

| M10-EDT | بدون ریل تلسکوپی |
|---------|------------------|
|         |                  |
| ▶ 94 💷  | 12:35            |

#### M11-EDTR

#### اماق گاز

- 🖌 بدنہ لعاب سفید
- ۲ سرشعله ایتالیایی گاز معمولی
- ا سرشعله ایتالیایی گاز سه ملقه ای
  - یک شعله زمان دار
- فندک فودکار مجزا بر روی هر ولوم
- 🛽 سیستم قطع کاز در مواقع ضروری
  - 🔹 شبکه های چدنی مقاوم
  - 🖕 شیشہ ممافظ رویہ گاز
  - 🖕 ظرفیت ۹۴ لیتری محفظه فر
- تايمر ديميتانى قابل برنامه ريزى
  - 🛛 گریل و فر گازی
  - 🖕 سيغ مومہ گردان
- شیشه فر سه مداره مقاوم در برابر مرارت
  - طبقه های ریلی داغل ممفظه فر
    - 🖕 شیشہ مداشوندہ داغلی
      - یایہ مای قابل تنظیم
    - فن سیرکولہ داغلی ممفظہ فر
      - دارای ریل تلسکویی







daaaa ....







(محمد من المركوله و فن فنك كننده

N









mm



www.vosoughishop.com دفتر مرکزی : مشهد، بین قرنی ۳۱ و ۳۳ تلفین : ۵۵۰ ۳۷ ۱۳ – ۵۵۰