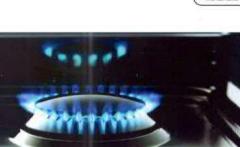

| Eler.                                                    |                    |                                                                                                | گازهای HE کازهای ۲                                                                                                                                                                                                                                                                                                                                                                                                                                                                                                                                                                                                                                                                                                                                                                                                                                                                                                                                                                                                                                                                                                                                                                                                                                                                                                                                                                                                                                                                                                                                                                                                                                                                                                                                                                                                                                                                                                                                                                                                                                                                                                                                                                                                                                                                                                                          |
|----------------------------------------------------------|--------------------|------------------------------------------------------------------------------------------------|---------------------------------------------------------------------------------------------------------------------------------------------------------------------------------------------------------------------------------------------------------------------------------------------------------------------------------------------------------------------------------------------------------------------------------------------------------------------------------------------------------------------------------------------------------------------------------------------------------------------------------------------------------------------------------------------------------------------------------------------------------------------------------------------------------------------------------------------------------------------------------------------------------------------------------------------------------------------------------------------------------------------------------------------------------------------------------------------------------------------------------------------------------------------------------------------------------------------------------------------------------------------------------------------------------------------------------------------------------------------------------------------------------------------------------------------------------------------------------------------------------------------------------------------------------------------------------------------------------------------------------------------------------------------------------------------------------------------------------------------------------------------------------------------------------------------------------------------------------------------------------------------------------------------------------------------------------------------------------------------------------------------------------------------------------------------------------------------------------------------------------------------------------------------------------------------------------------------------------------------------------------------------------------------------------------------------------------------|
|                                                          |                    | A                                                                                              | S S                                                                                                                                                                                                                                                                                                                                                                                                                                                                                                                                                                                                                                                                                                                                                                                                                                                                                                                                                                                                                                                                                                                                                                                                                                                                                                                                                                                                                                                                                                                                                                                                                                                                                                                                                                                                                                                                                                                                                                                                                                                                                                                                                                                                                                                                                                                                         |
| G34<br>58*50 cm                                          | G3-HE<br>60*51 cm  | <b>G97-HE</b><br>73*43 cm                                                                      | G1-HE<br>50*35 cm                                                                                                                                                                                                                                                                                                                                                                                                                                                                                                                                                                                                                                                                                                                                                                                                                                                                                                                                                                                                                                                                                                                                                                                                                                                                                                                                                                                                                                                                                                                                                                                                                                                                                                                                                                                                                                                                                                                                                                                                                                                                                                                                                                                                                                                                                                                           |
| کار های HE کار های HE کار های HE کار های G29<br>90°50 cm | 60*51 cm           | С110-НЕ<br>58*50 ст                                                                            | 623-HE<br>50*35 cm                                                                                                                                                                                                                                                                                                                                                                                                                                                                                                                                                                                                                                                                                                                                                                                                                                                                                                                                                                                                                                                                                                                                                                                                                                                                                                                                                                                                                                                                                                                                                                                                                                                                                                                                                                                                                                                                                                                                                                                                                                                                                                                                                                                                                                                                                                                          |
| <b>624-HE</b><br>86*51 cm                                | G33<br>58*50 cm    | کار های HE کار های HE با شعله<br>برای کلینت عرض ۵۰<br>برای کلینت عرض ۹۰<br>G108-HE<br>97'43 cm | G43<br>50°35 cm                                                                                                                                                                                                                                                                                                                                                                                                                                                                                                                                                                                                                                                                                                                                                                                                                                                                                                                                                                                                                                                                                                                                                                                                                                                                                                                                                                                                                                                                                                                                                                                                                                                                                                                                                                                                                                                                                                                                                                                                                                                                                                                                                                                                                                                                                                                             |
| 624-S-HE<br>86*51 cm                                     | G101<br>86°50 cm   | 694<br>86*50 cm                                                                                | G37<br>50°30 cm                                                                                                                                                                                                                                                                                                                                                                                                                                                                                                                                                                                                                                                                                                                                                                                                                                                                                                                                                                                                                                                                                                                                                                                                                                                                                                                                                                                                                                                                                                                                                                                                                                                                                                                                                                                                                                                                                                                                                                                                                                                                                                                                                                                                                                                                                                                             |
| G35-HE<br>86°51 cm                                       | 684<br>86*50 cm    | G111<br>86°52 cm                                                                               | G26-HE<br>50'30 cm                                                                                                                                                                                                                                                                                                                                                                                                                                                                                                                                                                                                                                                                                                                                                                                                                                                                                                                                                                                                                                                                                                                                                                                                                                                                                                                                                                                                                                                                                                                                                                                                                                                                                                                                                                                                                                                                                                                                                                                                                                                                                                                                                                                                                                                                                                                          |
| 635-S-HE<br>86*51 cm                                     | G15-HE<br>58°50 cm | G93-HE<br>80°50 cm                                                                             | گازهای HE گازهای ۲ شعله<br><b>G31</b><br>52'48 cm                                                                                                                                                                                                                                                                                                                                                                                                                                                                                                                                                                                                                                                                                                                                                                                                                                                                                                                                                                                                                                                                                                                                                                                                                                                                                                                                                                                                                                                                                                                                                                                                                                                                                                                                                                                                                                                                                                                                                                                                                                                                                                                                                                                                                                                                                           |
| <b>G96-HE</b><br>78*50 cm                                | 616<br>58°50 cm    | G114<br>80°50 cm                                                                               | G32<br>52*48 cm                                                                                                                                                                                                                                                                                                                                                                                                                                                                                                                                                                                                                                                                                                                                                                                                                                                                                                                                                                                                                                                                                                                                                                                                                                                                                                                                                                                                                                                                                                                                                                                                                                                                                                                                                                                                                                                                                                                                                                                                                                                                                                                                                                                                                                                                                                                             |
| <b>67-HE</b><br>68*51 cm                                 | 653-HE<br>58°50 cm | G6-HE<br>70*51 cm                                                                              | برای کابینت عرض ۵۰<br>ورای کابینت عرض ۹۰<br>ورای کابین ۹۰<br>ورای کابین عرض ۹۰<br>ورای کابی ۹۰<br>ورای کابی عرض ۹۰<br>ورای کابین عرض ۹۰<br>ورای کابی ک |
| نبینه ایندای<br>630<br>90*50 cm                          | 683-HE<br>58*50 cm | G38<br>61*50 cm                                                                                | <b>G95-HE</b><br>78*48 cm                                                                                                                                                                                                                                                                                                                                                                                                                                                                                                                                                                                                                                                                                                                                                                                                                                                                                                                                                                                                                                                                                                                                                                                                                                                                                                                                                                                                                                                                                                                                                                                                                                                                                                                                                                                                                                                                                                                                                                                                                                                                                                                                                                                                                                                                                                                   |