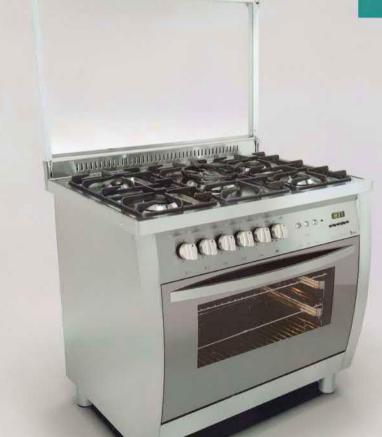

- و زیبایی همراه با کاربری آسان
- دارای شیشه مقاوم در برابر مرارت
  - و پفت و پُز آسان در زمانی کوتاه
- با ۱۸ ماه گارانتی و خدمات پس از فروش

90 x 51 cm

model **Z8** 62 x 52 cm

model **Z9** 52 x 35 cm