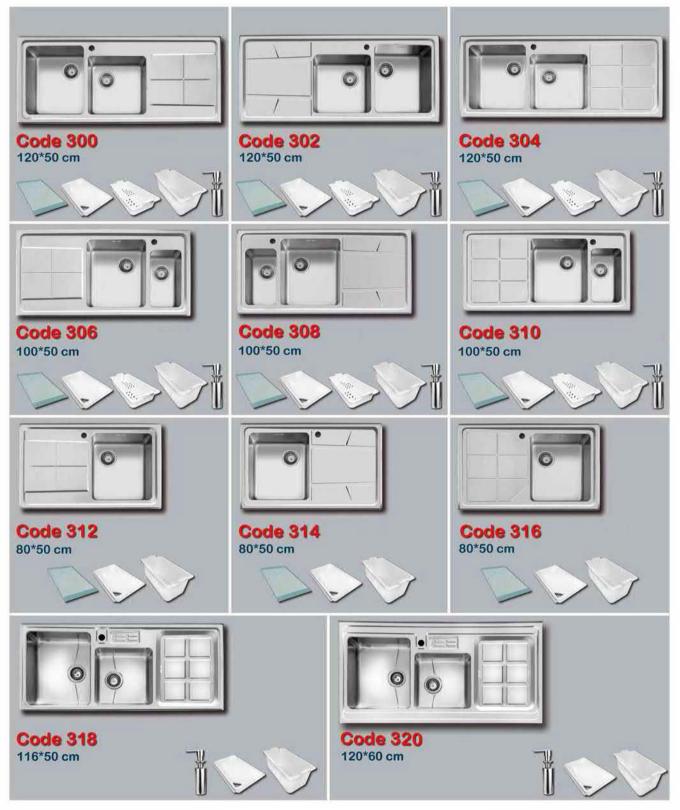

| Eler.                                                    |                    |                                                                                                | گازهای HE کازهای ۲                                                                                                                                                                                                                                                                                                                                                                                                                                                                                                                                                                                                                                                                                                                                                                                                                                                                                                                                                                                                                                                                                                                                                                                                                                                                                                                                                                                                                                                                                                                                                                                                                                                                                                                                                                                                                                                                                                                                                                                                                                                                                                                                                                                                                                                                                                                          |
|----------------------------------------------------------|--------------------|------------------------------------------------------------------------------------------------|---------------------------------------------------------------------------------------------------------------------------------------------------------------------------------------------------------------------------------------------------------------------------------------------------------------------------------------------------------------------------------------------------------------------------------------------------------------------------------------------------------------------------------------------------------------------------------------------------------------------------------------------------------------------------------------------------------------------------------------------------------------------------------------------------------------------------------------------------------------------------------------------------------------------------------------------------------------------------------------------------------------------------------------------------------------------------------------------------------------------------------------------------------------------------------------------------------------------------------------------------------------------------------------------------------------------------------------------------------------------------------------------------------------------------------------------------------------------------------------------------------------------------------------------------------------------------------------------------------------------------------------------------------------------------------------------------------------------------------------------------------------------------------------------------------------------------------------------------------------------------------------------------------------------------------------------------------------------------------------------------------------------------------------------------------------------------------------------------------------------------------------------------------------------------------------------------------------------------------------------------------------------------------------------------------------------------------------------|
|                                                          |                    | A                                                                                              | S S                                                                                                                                                                                                                                                                                                                                                                                                                                                                                                                                                                                                                                                                                                                                                                                                                                                                                                                                                                                                                                                                                                                                                                                                                                                                                                                                                                                                                                                                                                                                                                                                                                                                                                                                                                                                                                                                                                                                                                                                                                                                                                                                                                                                                                                                                                                                         |
| G34<br>58*50 cm                                          | G3-HE<br>60*51 cm  | <b>G97-HE</b><br>73*43 cm                                                                      | G1-HE<br>50*35 cm                                                                                                                                                                                                                                                                                                                                                                                                                                                                                                                                                                                                                                                                                                                                                                                                                                                                                                                                                                                                                                                                                                                                                                                                                                                                                                                                                                                                                                                                                                                                                                                                                                                                                                                                                                                                                                                                                                                                                                                                                                                                                                                                                                                                                                                                                                                           |
| کار های HE کار های HE کار های HE کار های G29<br>90°50 cm | 60*51 cm           | С110-НЕ<br>58*50 ст                                                                            | 623-HE<br>50*35 cm                                                                                                                                                                                                                                                                                                                                                                                                                                                                                                                                                                                                                                                                                                                                                                                                                                                                                                                                                                                                                                                                                                                                                                                                                                                                                                                                                                                                                                                                                                                                                                                                                                                                                                                                                                                                                                                                                                                                                                                                                                                                                                                                                                                                                                                                                                                          |
| <b>624-HE</b><br>86*51 cm                                | G33<br>58*50 cm    | کار های HE کار های HE با شعله<br>برای کلینت عرض ۵۰<br>برای کلینت عرض ۹۰<br>G108-HE<br>97'43 cm | G43<br>50°35 cm                                                                                                                                                                                                                                                                                                                                                                                                                                                                                                                                                                                                                                                                                                                                                                                                                                                                                                                                                                                                                                                                                                                                                                                                                                                                                                                                                                                                                                                                                                                                                                                                                                                                                                                                                                                                                                                                                                                                                                                                                                                                                                                                                                                                                                                                                                                             |
| 624-S-HE<br>86*51 cm                                     | G101<br>86°50 cm   | 694<br>86*50 cm                                                                                | G37<br>50°30 cm                                                                                                                                                                                                                                                                                                                                                                                                                                                                                                                                                                                                                                                                                                                                                                                                                                                                                                                                                                                                                                                                                                                                                                                                                                                                                                                                                                                                                                                                                                                                                                                                                                                                                                                                                                                                                                                                                                                                                                                                                                                                                                                                                                                                                                                                                                                             |
| G35-HE<br>86°51 cm                                       | 684<br>86*50 cm    | G111<br>86°52 cm                                                                               | G26-HE<br>50'30 cm                                                                                                                                                                                                                                                                                                                                                                                                                                                                                                                                                                                                                                                                                                                                                                                                                                                                                                                                                                                                                                                                                                                                                                                                                                                                                                                                                                                                                                                                                                                                                                                                                                                                                                                                                                                                                                                                                                                                                                                                                                                                                                                                                                                                                                                                                                                          |
| 635-S-HE<br>86*51 cm                                     | G15-HE<br>58°50 cm | G93-HE<br>80°50 cm                                                                             | گازهای HE گازهای ۲ شعله<br><b>G31</b><br>52'48 cm                                                                                                                                                                                                                                                                                                                                                                                                                                                                                                                                                                                                                                                                                                                                                                                                                                                                                                                                                                                                                                                                                                                                                                                                                                                                                                                                                                                                                                                                                                                                                                                                                                                                                                                                                                                                                                                                                                                                                                                                                                                                                                                                                                                                                                                                                           |
| <b>G96-HE</b><br>78*50 cm                                | 616<br>58°50 cm    | G114<br>80°50 cm                                                                               | G32<br>52*48 cm                                                                                                                                                                                                                                                                                                                                                                                                                                                                                                                                                                                                                                                                                                                                                                                                                                                                                                                                                                                                                                                                                                                                                                                                                                                                                                                                                                                                                                                                                                                                                                                                                                                                                                                                                                                                                                                                                                                                                                                                                                                                                                                                                                                                                                                                                                                             |
| <b>67-HE</b><br>68*51 cm                                 | 653-HE<br>58°50 cm | G6-HE<br>70*51 cm                                                                              | برای کابینت عرض ۵۰<br>ورای کابینت عرض ۹۰<br>ورای کابین ۹۰<br>ورای کابین عرض ۹۰<br>ورای کابی ۹۰<br>ورای کابی عرض ۹۰<br>ورای کابین عرض ۹۰<br>ورای کابی ک |
| نبینه ایندای<br>630<br>90*50 cm                          | 683-HE<br>58*50 cm | G38<br>61*50 cm                                                                                | <b>G95-HE</b><br>78*48 cm                                                                                                                                                                                                                                                                                                                                                                                                                                                                                                                                                                                                                                                                                                                                                                                                                                                                                                                                                                                                                                                                                                                                                                                                                                                                                                                                                                                                                                                                                                                                                                                                                                                                                                                                                                                                                                                                                                                                                                                                                                                                                                                                                                                                                                                                                                                   |