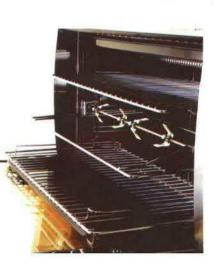

پایه های قابل تنظیم

|           | 縑                  |              | 1988 B        | (EEB)         |           |                   |
|-----------|--------------------|--------------|---------------|---------------|-----------|-------------------|
| GAN STOP  | ) (BERKE M BURNER) | Онисктя кнов | TARLE RING    | CAST HOW GROU | GLASSIN   |                   |
| -         | 94                 |              |               | 12:35         | 2         | $\leftrightarrow$ |
| GRILL GAS | ) (PTHEE CANNELTY) |              | EASY TO GLEAN | DIGITAL TRACK | 0001.000R | TUNINSPIT         |









سرشعله کاز سه ملقه ای





سرشعله سری ۳





EASY TO CLEAN

سهولت در

تميز كردن

داغل فر

تايمر ديميتالي قابل برنامه ريزي











شیشه سه جداره درب اجاق کاز





طرامی جدید ناب و دستگیره درب فر







دارای شلف و ریل تلسکوپی



## M8-EDTR

#### اماق گاز

- 💊 🛛 بدنه استیل فشدار
- ۲ سرشعله ایتالیایی گاز معمولی
- ا سرشعله ایتالیایی کاز سه ملقه ای
  - یک شعله زمان دار
  - 🕳 فندک فودکار مجزا بر روی هر ولوم
- سیستی قطع کاز در مواقع ضروری .
  - 🛽 شبکه های مدنی مقاوم
  - , شیشہ ممافظ رویہ کاز
  - 🔹 ظرفیت ۹۴ لیتری ممفظه فر
- تايمر ديميتالي قابل برنامه ريزي
  - 💊 گریل و فر گازی
  - 🞍 سيخ جوجہ گردان
- 🕳 شیشه فر سه مداره مقاوم در برابر مرارت
  - طبقه های ریلی داخل محفظه فر
    - شیشہ مداشوندہ داغلی .
      - 🖕 پایہ های قابل تنظیم
    - فن سیرکوله داخلی ممفظه فر
      - 🔹 دارای ریل تلسکوپی

| M8-EDT                                          | بدون ریل تلسکوپی                                           |
|-------------------------------------------------|--------------------------------------------