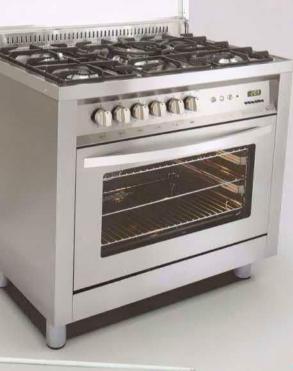

- و زیبایی همراه با کاربری آسان
- دارای شیشه مقاوم در برابر مرارت
  - و پفت و پُز آسان در زمانی کوتاه
- با ۱۸ ماه گارانتی و خدمات پس از فروش

90 x 51 cm

model **Z8** 62 x 52 cm

model **Z9** 52 x 35 cm