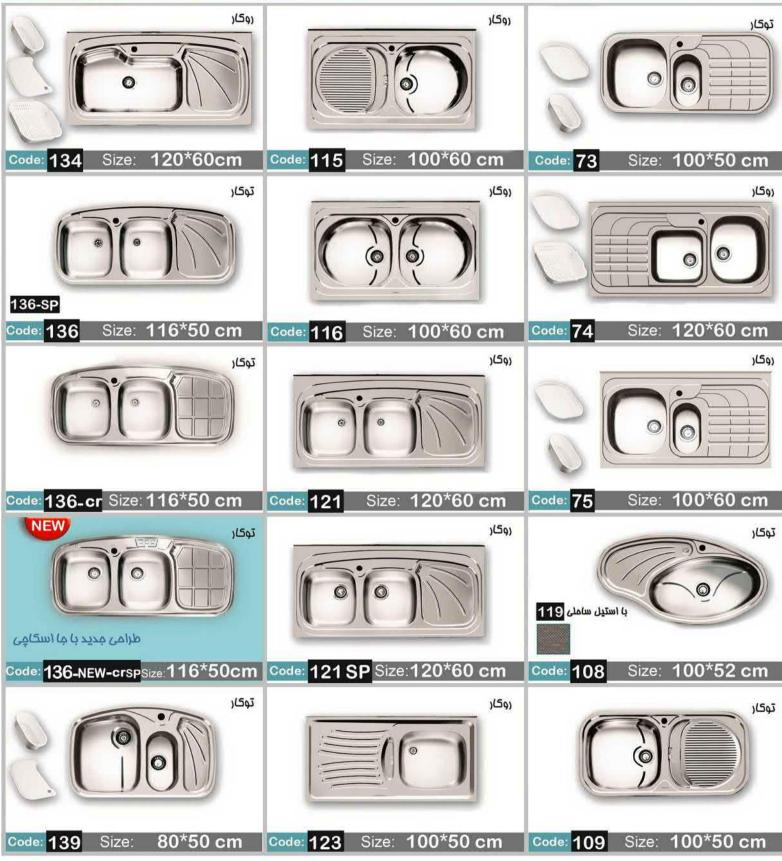

با ۱۰ سال ضمانت









## مشفصات استنلس استيل

STAINLESS STEEL AISI 304 BA ASTM A240/A480 NI 8-10% / CR18% با مِنس استنلس استيل آمِدار

- با منس استنلس استيل ساملي
- با نیم قرن سابقه درمُشان در صنعت ایران
  - 🙍 دارنده استاندارد ایران و اروپا
- منتفب موسسه استاندارد ایران در سال های ۱۳۸۷ الی ۱۳۹۱
- و پیشتاز بازار و برگزیده مشنوارهملی قهرمانان صنعت ۱۳۹۱ الی ۱۳۹۳
  - دارنده کواهینامه رعایت مقوق مصرف کنندگان۱۳۹۲





- برگزیده زرین کنگره ملی مماسه اقتصادی ۱۳۹۲
  - و دارنده تندیس طلایی استاندارد در سال ۱۳۹۱
- 🖕 برنده تندیس طلایی کیفیت از سوئیس و آلمان
- 👁 دارنده استانداردمدیریت کیفیت از ایتالیا و ایزو ۹۰۰۱
  - و برگزیده اجلاس سراسری مدیر شایسته ملی ۱۳۹۳







مشمیات استیلی استیل STAINLESS STEEL AISI 304 BA ASTM A240/A480 NI 8-10% / CR18% یا منس استنلس استیل آمدار با منس استنلس استیل ساملی





مشمصات استنلس استيل

STAINLESS STEEL AISI 304 BA ASTM A240/A480 NI 8-10% / CR18% یا مِنس استئلس استیل آمدار با مِنس استئلس استیل ساملی







STAINLESS STEEL AISI 304 BA ASTM A240/A480 NI 8-10% / CR18% کا مِنس استنلس استیل آمدار با مِنس استنلس استیل ساملی



Code: 163

Size: 100\*60 cm





## بزرگترین تولید کننده سینک های باکس در ایران

STAINLEES STEEL AISI 304 BA ASTM A240/A480

NI 8-10% / CR18%

19

كليه قيمت محصولات به قيمت مصرف كننده مي باشد













100x50

10050-9CR B



120x50

12050-9CR



120x50

12050-9CR B



120x50

12050-4CR B



120x50

12050/1NEW



120x50 12050/1NEW-S





- دارنده تندیس طلایی کیفیت از سوئیس
- 🙍 منتخب موسسه استاندارد ایران در سالهای ۱۳۸۷ الی ۱۳۹۱
- و پیشتاز بازار و برگزیده جشنواره ملی قهرمانان صنعت
  - 🖕 دارنده تندیس طلایی استاندارد در سال ۱۳۹۱