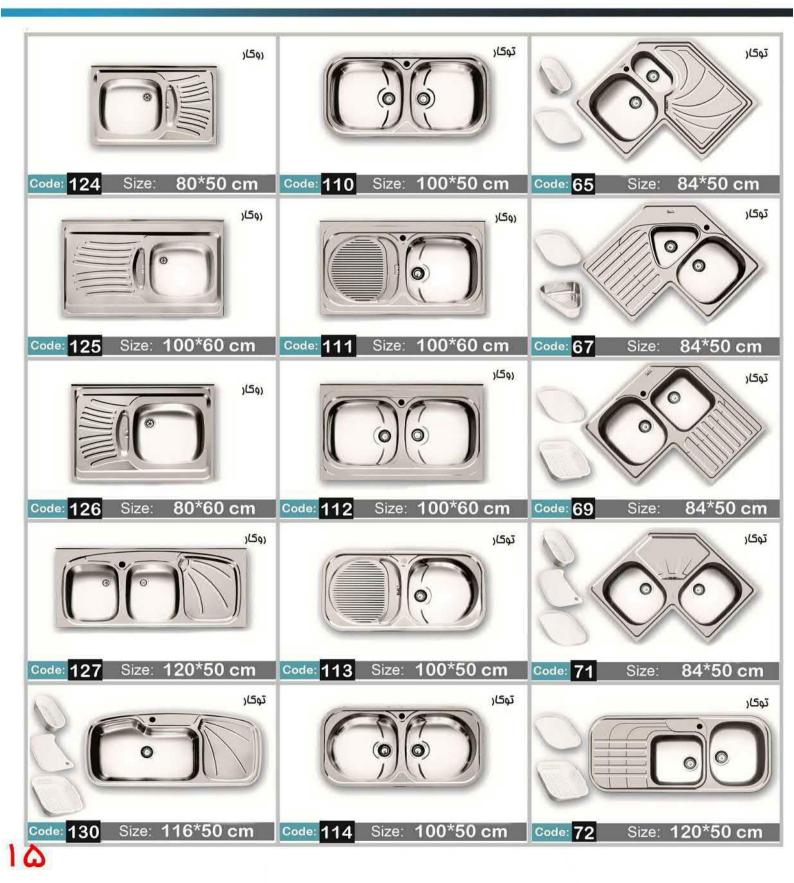

ینک در غاورمیانه



کلیه سینک ها با سیفون و زیرآب و لوازم مانبی

نمایش داده شده ارائه می گردد

دارای بست مدید و نوار فوم مهت آب بندی بهتر با ۱۰ سال ضمانت









## مشفصات استنلس استيل

STAINLESS STEEL AISI 304 BA ASTM A240/A480 NI 8-10% / CR18% با مِنس استنلس استيل آمِدار

- با منس استنلس استيل ساملي
- با نیم قرن سابقه درمُشان در صنعت ایران
  - 🙍 دارنده استاندارد ایران و اروپا
- منتفب موسسه استاندارد ایران در سال های ۱۳۸۷ الی ۱۳۹۱
- و پیشتاز بازار و برگزیده مشنوارهملی قهرمانان صنعت ۱۳۹۱ الی ۱۳۹۳
  - دارنده کواهینامه رعایت مقوق مصرف کنندگان۱۳۹۲





- برگزیده زرین کنگره ملی مماسه اقتصادی ۱۳۹۲
  - و دارنده تندیس طلایی استاندارد در سال ۱۳۹۱
- 🖕 برنده تندیس طلایی کیفیت از سوئیس و آلمان
- 👁 دارنده استانداردمدیریت کیفیت از ایتالیا و ایزو ۹۰۰۱
  - و برگزیده اجلاس سراسری مدیر شایسته ملی ۱۳۹۳







مشمیات استیلی استیل STAINLESS STEEL AISI 304 BA ASTM A240/A480 NI 8-10% / CR18% یا منس استنلس استیل آمدار با منس استنلس استیل ساملی





مشمصات استنلس استيل

STAINLESS STEEL AISI 304 BA ASTM A240/A480 NI 8-10% / CR18% یا مِنس استئلس استیل آمدار با مِنس استئلس استیل ساملی







STAINLESS STEEL AISI 304 BA ASTM A240/A480 NI 8-10% / CR18% کا مِنس استنلس استیل آمدار با مِنس استنلس استیل ساملی



Code: 163

Size: 100\*60 cm





## بزرگترین تولید کننده سینک های باکس در ایران

STAINLEES STEEL AISI 304 BA ASTM A240/A480

NI 8-10% / CR18%

19

كليه قيمت محصولات به قيمت مصرف كننده مي باشد













100x50

10050-9CR B



120x50

12050-9CR



120x50

12050-9CR B



120x50

12050-4CR B



120x50

12050/1NEW



120x50 12050/1NEW-S





- دارنده تندیس طلایی کیفیت از سوئیس
- 🙍 منتخب موسسه استاند