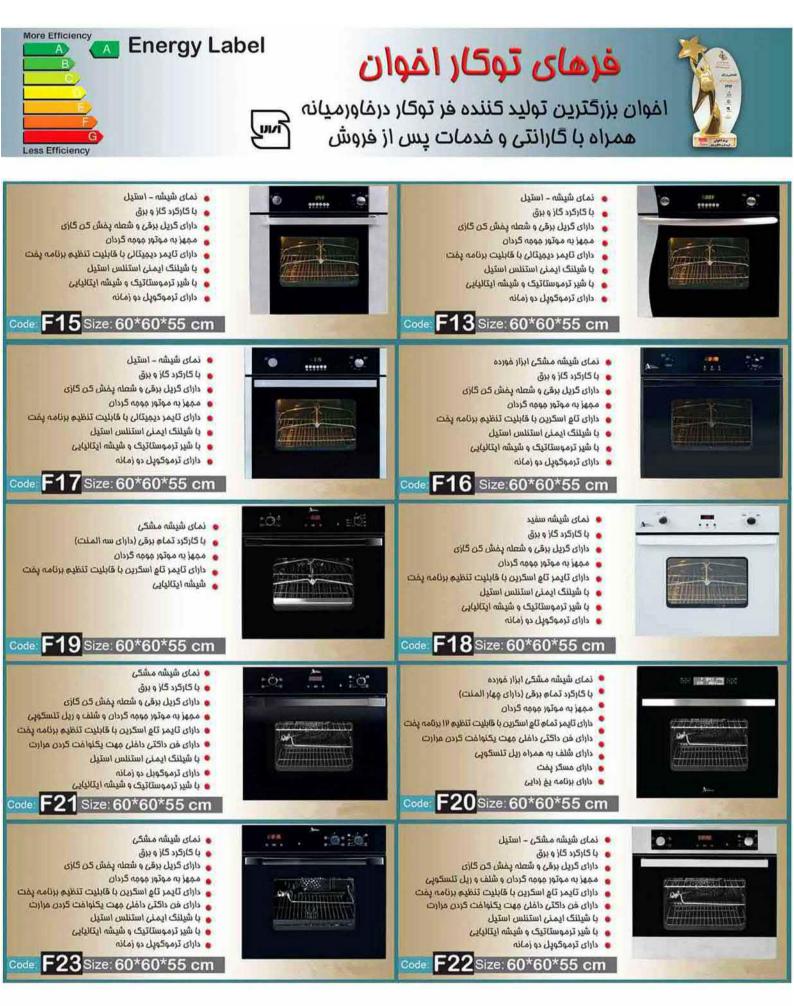

- 🔹 فن سیرکولہ داغلی ممفظہ فر
      - دارای ریل تلسکوپی

| M10-EDT | بدون ریل تلسکوپی |
|---------|------------------|
|         |                  |
| ▶ 94 💷  | 12:35            |

#### M11-EDTR

#### اماق گاز

- 🖌 بدنہ لعاب سفید
- ۲ سرشعله ایتالیایی گاز معمولی
- ا سرشعله ایتالیایی گاز سه ملقه ای
  - یک شعله زمان دار
- فندک فودکار مجزا بر روی هر ولوم
- 🛽 سیستم قطع کاز در مواقع ضروری
  - 🔹 شبکه های چدنی مقاوم
  - 🖕 شیشہ ممافظ رویہ گاز
  - 🖕 ظرفیت ۹۴ لیتری محفظه فر
- تايمر ديميتانى قابل برنامه ريزى
  - 🛛 گریل و فر گازی
  - 🖕 سيغ مومہ گردان
- شیشه فر سه مداره مقاوم در برابر مرارت
  - طبقه های ریلی داغل ممفظه فر
    - 🖕 شیشہ مداشوندہ داغلی
      - یایہ مای قابل تنظیم
    - فن سیرکولہ داغلی ممفظہ فر
      - دارای ریل تلسکویی







daaaa ....







(محمد من المركوله و فن فنك كننده

N









mm



www.vosoughishop.com دفتر مرکزی : مشهد، بین قرنی ۳۱ و ۳۳ تلفین : ۵۵۰ ۳۷ ۱۳ – ۵۵۰