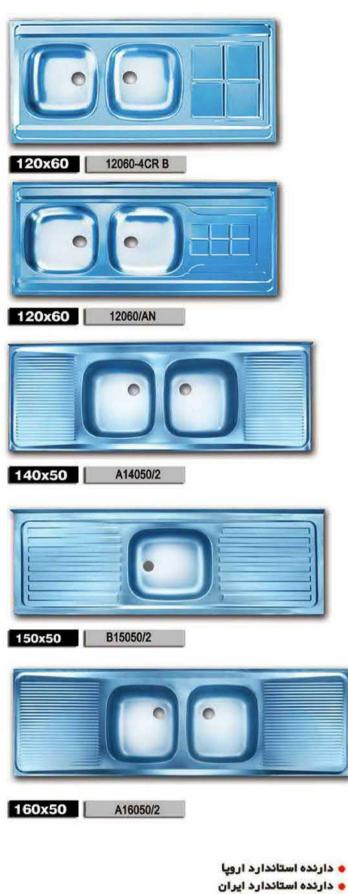

یزو ۹۰۰۱
  - و برگزیده اجلاس سراسری مدیر شایسته ملی ۱۳۹۳







مشمیات استیلی استیل STAINLESS STEEL AISI 304 BA ASTM A240/A480 NI 8-10% / CR18% یا منس استنلس استیل آمدار با منس استنلس استیل ساملی





مشمصات استنلس استيل

STAINLESS STEEL AISI 304 BA ASTM A240/A480 NI 8-10% / CR18% یا مِنس استئلس استیل آمدار با مِنس استئلس استیل ساملی







STAINLESS STEEL AISI 304 BA ASTM A240/A480 NI 8-10% / CR18% کا مِنس استنلس استیل آمدار با مِنس استنلس استیل ساملی



Code: 163

Size: 100\*60 cm





## بزرگترین تولید کننده سینک های باکس در ایران

STAINLEES STEEL AISI 304 BA ASTM A240/A480

NI 8-10% / CR18%

19

كليه قيمت محصولات به قيمت مصرف كننده مي باشد













100x50

10050-9CR B



120x50

12050-9CR



120x50

12050-9CR B



120x50

12050-4CR B



120x50

12050/1NEW



120x50 12050/1NEW-S





- دارنده تندیس طلایی کیفیت از سوئیس
- 🙍 منتخب موسسه استاندارد ایران در سالهای ۱۳۸۷ الی ۱۳۹۱
- و پیشتاز بازار و برگزیده جشنواره ملی قهرمانان صنعت
  - 🖕 دارنده تندیس طلایی استاندارد در سال ۱۳۹۱
    - 🖕 برندہ تندیس طلایی کیفیت از آلمان
- 🖕 دارنده استاندارد مدیریت کیفیت از IMQ ایتالیا ( ایزو ۹۰۰۹ )











## M2-EDTW

#### اماق گاز

- 🖕 بدنه لعاب سفيد
- ۲ سرشعله ایتالیایی کاز معمولی
- ا سرشعله ایتالیایی گاز سه ملقه ای
  - یک شعله زمان دار
  - فندک فودکار مجزا بر روی هر ولوم
  - سیستم قطع گاز در مواقع ضروری
    - 🔹 شبکہ های چدنی مقاوم
      - شیشہ محافظ رویہ گاز
    - و ظرفیت ۹۴ لیتری ممفظه فر
    - تایمر دیمیتالی قابل برنامه (یزی
      - گریل و فر گازی
      - 🖕 سيغ مومه گردان
- شیشه فر سه مداره مقاوم در برابر مرارت
  - طبقه های ریلی داخل محفظه فر
    - 🖕 شیشہ مداشوندہ داملی
    - و پایه