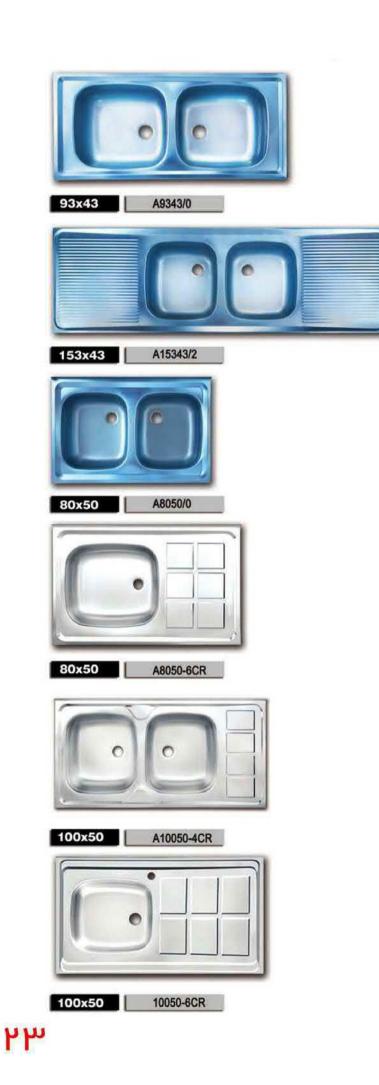

| Eler.                                                    |                    |                                                                                                | گازهای HE کازهای ۲                                                                                                                                                                                                                                                                                                                                                                                                                                                                                                                                                                                                                                                                                                                                                                                                                                                                                                                                                                                                                                                                                                                                                                                                                                                                                                                                                                                                                                                                                                                                                                                                                                                                                                                                                                                                                                                                                                                                                                                                                                                                                                                                                                                                                                                                                                                          |
|----------------------------------------------------------|--------------------|------------------------------------------------------------------------------------------------|---------------------------------------------------------------------------------------------------------------------------------------------------------------------------------------------------------------------------------------------------------------------------------------------------------------------------------------------------------------------------------------------------------------------------------------------------------------------------------------------------------------------------------------------------------------------------------------------------------------------------------------------------------------------------------------------------------------------------------------------------------------------------------------------------------------------------------------------------------------------------------------------------------------------------------------------------------------------------------------------------------------------------------------------------------------------------------------------------------------------------------------------------------------------------------------------------------------------------------------------------------------------------------------------------------------------------------------------------------------------------------------------------------------------------------------------------------------------------------------------------------------------------------------------------------------------------------------------------------------------------------------------------------------------------------------------------------------------------------------------------------------------------------------------------------------------------------------------------------------------------------------------------------------------------------------------------------------------------------------------------------------------------------------------------------------------------------------------------------------------------------------------------------------------------------------------------------------------------------------------------------------------------------------------------------------------------------------------|
|                                                          |                    | A                                                                                              | S S                                                                                                                                                                                                                                                                                                                                                                                                                                                                                                                                                                                                                                                                                                                                                                                                                                                                                                                                                                                                                                                                                                                                                                                                                                                                                                                                                                                                                                                                                                                                                                                                                                                                                                                                                                                                                                                                                                                                                                                                                                                                                                                                                                                                                                                                                                                                         |
| G34<br>58*50 cm                                          | G3-HE<br>60*51 cm  | <b>G97-HE</b><br>73*43 cm                                                                      | G1-HE<br>50*35 cm                                                                                                                                                                                                                                                                                                                                                                                                                                                                                                                                                                                                                                                                                                                                                                                                                                                                                                                                                                                                                                                                                                                                                                                                                                                                                                                                                                                                                                                                                                                                                                                                                                                                                                                                                                                                                                                                                                                                                                                                                                                                                                                                                                                                                                                                                                                           |
| کار های HE کار های HE کار های HE کار های G29<br>90°50 cm | 60*51 cm           | С110-НЕ<br>58*50 ст                                                                            | 623-HE<br>50*35 cm                                                                                                                                                                                                                                                                                                                                                                                                                                                                                                                                                                                                                                                                                                                                                                                                                                                                                                                                                                                                                                                                                                                                                                                                                                                                                                                                                                                                                                                                                                                                                                                                                                                                                                                                                                                                                                                                                                                                                                                                                                                                                                                                                                                                                                                                                                                          |
| <b>624-HE</b><br>86*51 cm                                | G33<br>58*50 cm    | کار های HE کار های HE با شعله<br>برای کلینت عرض ۵۰<br>برای کلینت عرض ۹۰<br>G108-HE<br>97'43 cm | G43<br>50°35 cm                                                                                                                                                                                                                                                                                                                                                                                                                                                                                                                                                                                                                                                                                                                                                                                                                                                                                                                                                                                                                                                                                                                                                                                                                                                                                                                                                                                                                                                                                                                                                                                                                                                                                                                                                                                                                                                                                                                                                                                                                                                                                                                                                                                                                                                                                                                             |
| 624-S-HE<br>86*51 cm                                     | G101<br>86°50 cm   | 694<br>86*50 cm                                                                                | G37<br>50°30 cm                                                                                                                                                                                                                                                                                                                                                                                                                                                                                                                                                                                                                                                                                                                                                                                                                                                                                                                                                                                                                                                                                                                                                                                                                                                                                                                                                                                                                                                                                                                                                                                                                                                                                                                                                                                                                                                                                                                                                                                                                                                                                                                                                                                                                                                                                                                             |
| G35-HE<br>86°51 cm                                       | 684<br>86*50 cm    | G111<br>86°52 cm                                                                               | G26-HE<br>50'30 cm                                                                                                                                                                                                                                                                                                                                                                                                                                                                                                                                                                                                                                                                                                                                                                                                                                                                                                                                                                                                                                                                                                                                                                                                                                                                                                                                                                                                                                                                                                                                                                                                                                                                                                                                                                                                                                                                                                                                                                                                                                                                                                                                                                                                                                                                                                                          |
| 635-S-HE<br>86*51 cm                                     | G15-HE<br>58°50 cm | G93-HE<br>80°50 cm                                                                             | گازهای HE گازهای ۲ شعله<br><b>G31</b><br>52'48 cm                                                                                                                                                                                                                                                                                                                                                                                                                                                                                                                                                                                                                                                                                                                                                                                                                                                                                                                                                                                                                                                                                                                                                                                                                                                                                                                                                                                                                                                                                                                                                                                                                                                                                                                                                                                                                                                                                                                                                                                                                                                                                                                                                                                                                                                                                           |
| <b>G96-HE</b><br>78*50 cm                                | 616<br>58°50 cm    | G114<br>80°50 cm                                                                               | G32<br>52*48 cm                                                                                                                                                                                                                                                                                                                                                                                                                                                                                                                                                                                                                                                                                                                                                                                                                                                                                                                                                                                                                                                                                                                                                                                                                                                                                                                                                                                                                                                                                                                                                                                                                                                                                                                                                                                                                                                                                                                                                                                                                                                                                                                                                                                                                                                                                                                             |
| <b>67-HE</b><br>68*51 cm                                 | 653-HE<br>58°50 cm | G6-HE<br>70*51 cm                                                                              | برای کابینت عرض ۵۰<br>ورای کابینت عرض ۹۰<br>ورای کابین ۹۰<br>ورای کابین عرض ۹۰<br>ورای کابی ۹۰<br>ورای کابی عرض ۹۰<br>ورای کابین عرض ۹۰<br>ورای کابی ک |
| نبینه ایندای<br>630<br>90*50 cm                          | 683-HE<br>58*50 cm | G38<br>61*50 cm                                                                                | <b>G95-HE</b><br>78*48 cm                                                                                                                                                                                                                                                                                                                                                                                                                                                                                                                                                                                                                                                                                                                                                                                                                                                                                                                                                                                                                                                                                                                                                                                                                                                                                                                                                                                                                                                                                                                                                                                                                                                                                                                                                                                                                                                                                                                                                                                                                                                                                                                                                                                                                                                                                                                   |