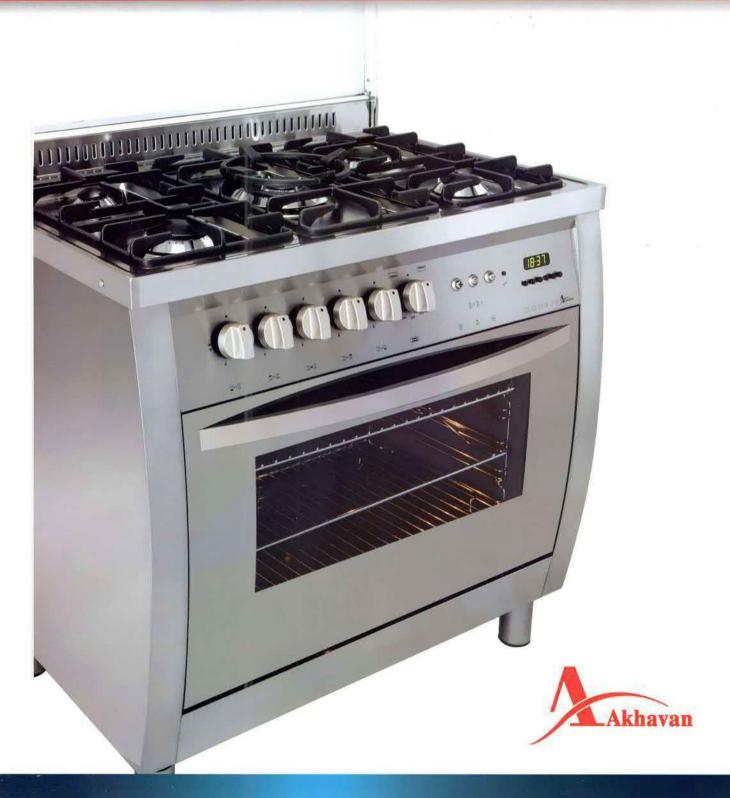

- و زیبایی همراه با کاربری آسان
- دارای شیشه مقاوم در برابر مرارت
  - و پفت و پُز آسان در زمانی کوتاه
- با ۱۸ ماه گارانتی و خدمات پس از فروش

90 x 51 cm

model **Z8** 62 x 52 cm

model **Z9** 52 x 35 cm