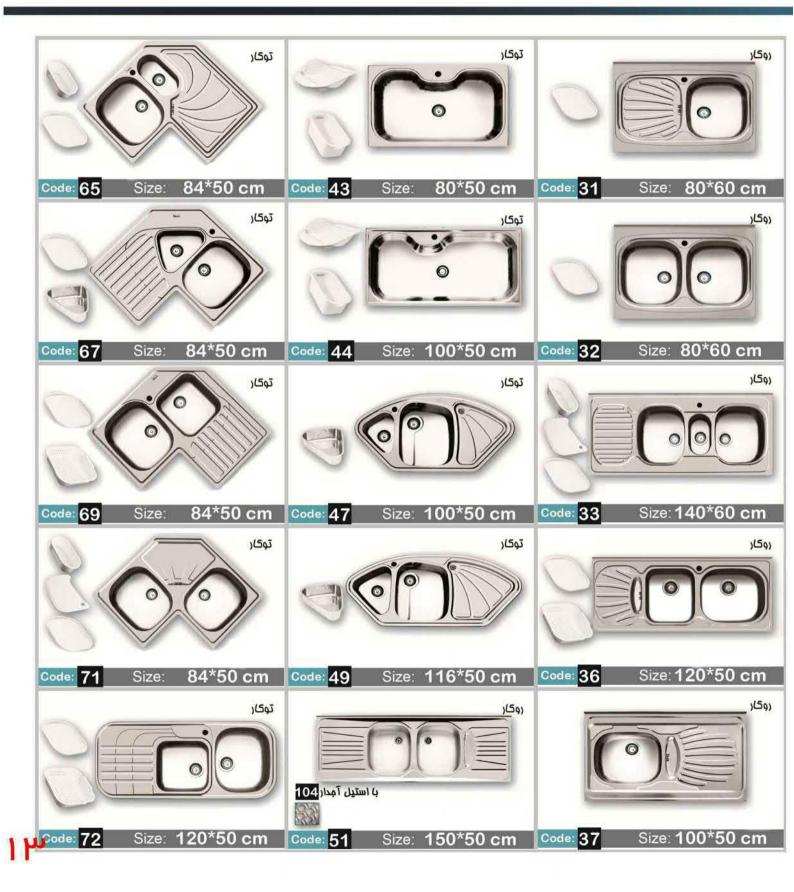

| Eler.                                                    |                    |                                                                                                | گازهای HE کازهای ۲                                                                                                                                                                                                                                                                                                                                                                                                                                                                                                                                                                                                                                                                                                                                                                                                                                                                                                                                                                                                                                                                                                                                                                                                                                                                                                                                                                                                                                                                                                                                                                                                                                                                                                                                                                                                                                                                                                                                                                                                                                                                                                                                                                                                                                                                                                                          |
|----------------------------------------------------------|--------------------|------------------------------------------------------------------------------------------------|---------------------------------------------------------------------------------------------------------------------------------------------------------------------------------------------------------------------------------------------------------------------------------------------------------------------------------------------------------------------------------------------------------------------------------------------------------------------------------------------------------------------------------------------------------------------------------------------------------------------------------------------------------------------------------------------------------------------------------------------------------------------------------------------------------------------------------------------------------------------------------------------------------------------------------------------------------------------------------------------------------------------------------------------------------------------------------------------------------------------------------------------------------------------------------------------------------------------------------------------------------------------------------------------------------------------------------------------------------------------------------------------------------------------------------------------------------------------------------------------------------------------------------------------------------------------------------------------------------------------------------------------------------------------------------------------------------------------------------------------------------------------------------------------------------------------------------------------------------------------------------------------------------------------------------------------------------------------------------------------------------------------------------------------------------------------------------------------------------------------------------------------------------------------------------------------------------------------------------------------------------------------------------------------------------------------------------------------|
|                                                          |                    | A                                                                                              | S S                                                                                                                                                                                                                                                                                                                                                                                                                                                                                                                                                                                                                                                                                                                                                                                                                                                                                                                                                                                                                                                                                                                                                                                                                                                                                                                                                                                                                                                                                                                                                                                                                                                                                                                                                                                                                                                                                                                                                                                                                                                                                                                                                                                                                                                                                                                                         |
| G34<br>58*50 cm                                          | G3-HE<br>60*51 cm  | <b>G97-HE</b><br>73*43 cm                                                                      | G1-HE<br>50*35 cm                                                                                                                                                                                                                                                                                                                                                                                                                                                                                                                                                                                                                                                                                                                                                                                                                                                                                                                                                                                                                                                                                                                                                                                                                                                                                                                                                                                                                                                                                                                                                                                                                                                                                                                                                                                                                                                                                                                                                                                                                                                                                                                                                                                                                                                                                                                           |
| کار های HE کار های HE کار های HE کار های G29<br>90°50 cm | 60*51 cm           | С110-НЕ<br>58*50 ст                                                                            | 623-HE<br>50*35 cm                                                                                                                                                                                                                                                                                                                                                                                                                                                                                                                                                                                                                                                                                                                                                                                                                                                                                                                                                                                                                                                                                                                                                                                                                                                                                                                                                                                                                                                                                                                                                                                                                                                                                                                                                                                                                                                                                                                                                                                                                                                                                                                                                                                                                                                                                                                          |
| <b>624-HE</b><br>86*51 cm                                | G33<br>58*50 cm    | کار های HE کار های HE با شعله<br>برای کلینت عرض ۵۰<br>برای کلینت عرض ۹۰<br>G108-HE<br>97'43 cm | G43<br>50°35 cm                                                                                                                                                                                                                                                                                                                                                                                                                                                                                                                                                                                                                                                                                                                                                                                                                                                                                                                                                                                                                                                                                                                                                                                                                                                                                                                                                                                                                                                                                                                                                                                                                                                                                                                                                                                                                                                                                                                                                                                                                                                                                                                                                                                                                                                                                                                             |
| 624-S-HE<br>86*51 cm                                     | G101<br>86°50 cm   | 694<br>86*50 cm                                                                                | G37<br>50°30 cm                                                                                                                                                                                                                                                                                                                                                                                                                                                                                                                                                                                                                                                                                                                                                                                                                                                                                                                                                                                                                                                                                                                                                                                                                                                                                                                                                                                                                                                                                                                                                                                                                                                                                                                                                                                                                                                                                                                                                                                                                                                                                                                                                                                                                                                                                                                             |
| G35-HE<br>86°51 cm                                       | 684<br>86*50 cm    | G111<br>86°52 cm                                                                               | G26-HE<br>50'30 cm                                                                                                                                                                                                                                                                                                                                                                                                                                                                                                                                                                                                                                                                                                                                                                                                                                                                                                                                                                                                                                                                                                                                                                                                                                                                                                                                                                                                                                                                                                                                                                                                                                                                                                                                                                                                                                                                                                                                                                                                                                                                                                                                                                                                                                                                                                                          |
| 635-S-HE<br>86*51 cm                                     | G15-HE<br>58°50 cm | G93-HE<br>80°50 cm                                                                             | گازهای HE گازهای ۲ شعله<br><b>G31</b><br>52'48 cm                                                                                                                                                                                                                                                                                                                                                                                                                                                                                                                                                                                                                                                                                                                                                                                                                                                                                                                                                                                                                                                                                                                                                                                                                                                                                                                                                                                                                                                                                                                                                                                                                                                                                                                                                                                                                                                                                                                                                                                                                                                                                                                                                                                                                                                                                           |
| <b>G96-HE</b><br>78*50 cm                                | 616<br>58°50 cm    | G114<br>80°50 cm                                                                               | G32<br>52*48 cm                                                                                                                                                                                                                                                                                                                                                                                                                                                                                                                                                                                                                                                                                                                                                                                                                                                                                                                                                                                                                                                                                                                                                                                                                                                                                                                                                                                                                                                                                                                                                                                                                                                                                                                                                                                                                                                                                                                                                                                                                                                                                                                                                                                                                                                                                                                             |
| <b>67-HE</b><br>68*51 cm                                 | 653-HE<br>58°50 cm | G6-HE<br>70*51 cm                                                                              | برای کابینت عرض ۵۰<br>ورای کابینت عرض ۹۰<br>ورای کابین ۹۰<br>ورای کابین عرض ۹۰<br>ورای کابی ۹۰<br>ورای کابی عرض ۹۰<br>ورای کابین عرض ۹۰<br>ورای کابی ک |
| نبینه ایندای<br>630<br>90*50 cm                          | 683-HE<br>58*50 cm | G38<br>61*50 cm                                                                                | <b>G95-HE</b><br>78*48 cm                                                                                                                                                                                                                                                                                                                                                                                                                                                                                                                                                                                                                                                                                                                                                                                                                                                                                                                                                                                                                                                                                                                                                                                                                                                                                                                                                                                                                                                                                                                                                                                                                                                                                                                                                                                                                                                                                                                                                                                                                                                                                                                                                                                                                                                                                                                   |