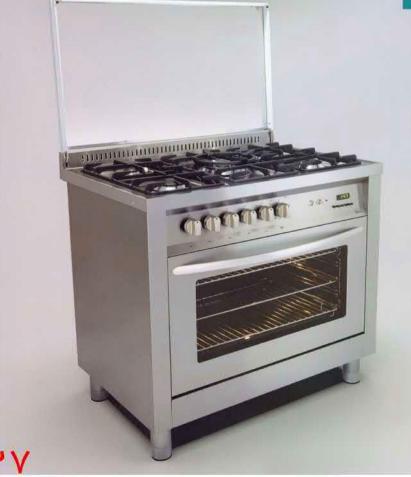

- و زیبایی همراه با کاربری آسان
- دارای شیشه مقاوم در برابر مرارت
  - و پفت و پُز آسان در زمانی کوتاه
- با ۱۸ ماه گارانتی و خدمات پس از فروش

90 x 51 cm

model **Z8** 62 x 52 cm

model **Z9** 52 x 35 cm