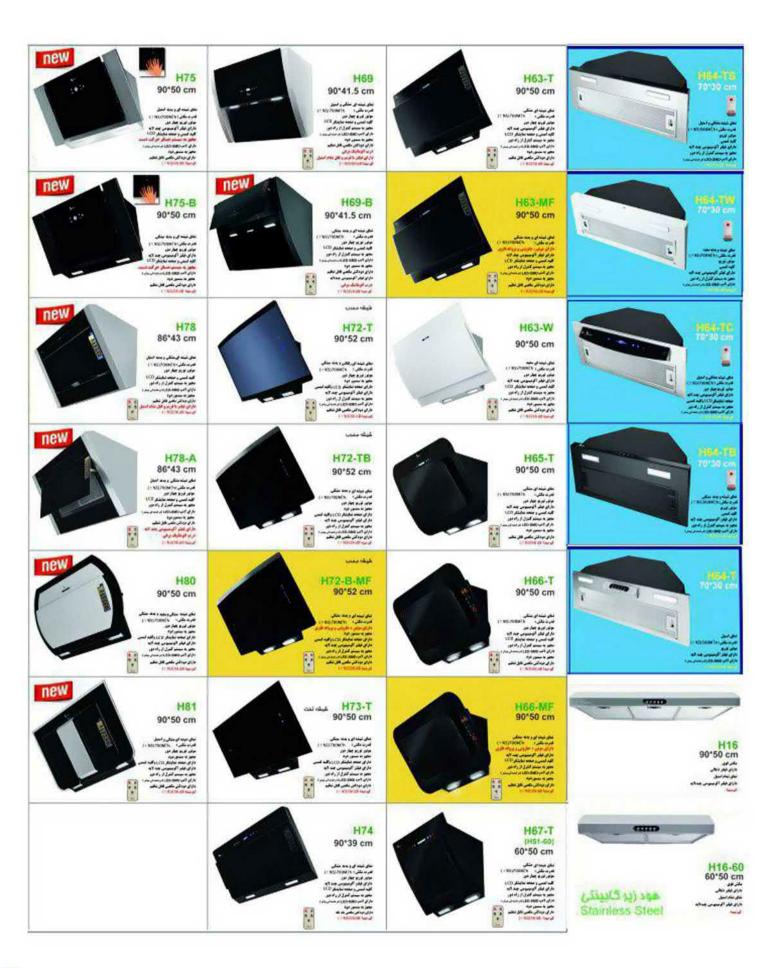

| Eler.                                                    |                    |                                                                                                | گازهای HE کازهای ۲                                                                                                                                                                                                                                                                                                                                                                                                                                                                                                                                                                                                                                                                                                                                                                                                                                                                                                                                                                                                                                                                                                                                                                                                                                                                                                                                                                                                                                                                                                                                                                                                                                                                                                                                                                                                                                                                                                                                                                                                                                                                                                                                                                                                                                                                                                                          |
|----------------------------------------------------------|--------------------|------------------------------------------------------------------------------------------------|---------------------------------------------------------------------------------------------------------------------------------------------------------------------------------------------------------------------------------------------------------------------------------------------------------------------------------------------------------------------------------------------------------------------------------------------------------------------------------------------------------------------------------------------------------------------------------------------------------------------------------------------------------------------------------------------------------------------------------------------------------------------------------------------------------------------------------------------------------------------------------------------------------------------------------------------------------------------------------------------------------------------------------------------------------------------------------------------------------------------------------------------------------------------------------------------------------------------------------------------------------------------------------------------------------------------------------------------------------------------------------------------------------------------------------------------------------------------------------------------------------------------------------------------------------------------------------------------------------------------------------------------------------------------------------------------------------------------------------------------------------------------------------------------------------------------------------------------------------------------------------------------------------------------------------------------------------------------------------------------------------------------------------------------------------------------------------------------------------------------------------------------------------------------------------------------------------------------------------------------------------------------------------------------------------------------------------------------|
|                                                          |                    | A                                                                                              | S S                                                                                                                                                                                                                                                                                                                                                                                                                                                                                                                                                                                                                                                                                                                                                                                                                                                                                                                                                                                                                                                                                                                                                                                                                                                                                                                                                                                                                                                                                                                                                                                                                                                                                                                                                                                                                                                                                                                                                                                                                                                                                                                                                                                                                                                                                                                                         |
| G34<br>58*50 cm                                          | G3-HE<br>60*51 cm  | <b>G97-HE</b><br>73*43 cm                                                                      | G1-HE<br>50*35 cm                                                                                                                                                                                                                                                                                                                                                                                                                                                                                                                                                                                                                                                                                                                                                                                                                                                                                                                                                                                                                                                                                                                                                                                                                                                                                                                                                                                                                                                                                                                                                                                                                                                                                                                                                                                                                                                                                                                                                                                                                                                                                                                                                                                                                                                                                                                           |
| کار های HE کار های HE کار های HE کار های G29<br>90°50 cm | 60*51 cm           | С110-НЕ<br>58*50 ст                                                                            | 623-HE<br>50*35 cm                                                                                                                                                                                                                                                                                                                                                                                                                                                                                                                                                                                                                                                                                                                                                                                                                                                                                                                                                                                                                                                                                                                                                                                                                                                                                                                                                                                                                                                                                                                                                                                                                                                                                                                                                                                                                                                                                                                                                                                                                                                                                                                                                                                                                                                                                                                          |
| <b>624-HE</b><br>86*51 cm                                | G33<br>58*50 cm    | کار های HE کار های HE با شعله<br>برای کلینت عرض ۵۰<br>برای کلینت عرض ۹۰<br>G108-HE<br>97'43 cm | G43<br>50°35 cm                                                                                                                                                                                                                                                                                                                                                                                                                                                                                                                                                                                                                                                                                                                                                                                                                                                                                                                                                                                                                                                                                                                                                                                                                                                                                                                                                                                                                                                                                                                                                                                                                                                                                                                                                                                                                                                                                                                                                                                                                                                                                                                                                                                                                                                                                                                             |
| 624-S-HE<br>86*51 cm                                     | G101<br>86°50 cm   | 694<br>86*50 cm                                                                                | G37<br>50°30 cm                                                                                                                                                                                                                                                                                                                                                                                                                                                                                                                                                                                                                                                                                                                                                                                                                                                                                                                                                                                                                                                                                                                                                                                                                                                                                                                                                                                                                                                                                                                                                                                                                                                                                                                                                                                                                                                                                                                                                                                                                                                                                                                                                                                                                                                                                                                             |
| G35-HE<br>86°51 cm                                       | 684<br>86*50 cm    | G111<br>86°52 cm                                                                               | G26-HE<br>50'30 cm                                                                                                                                                                                                                                                                                                                                                                                                                                                                                                                                                                                                                                                                                                                                                                                                                                                                                                                                                                                                                                                                                                                                                                                                                                                                                                                                                                                                                                                                                                                                                                                                                                                                                                                                                                                                                                                                                                                                                                                                                                                                                                                                                                                                                                                                                                                          |
| 635-S-HE<br>86*51 cm                                     | G15-HE<br>58°50 cm | G93-HE<br>80°50 cm                                                                             | گازهای HE گازهای ۲ شعله<br><b>G31</b><br>52'48 cm                                                                                                                                                                                                                                                                                                                                                                                                                                                                                                                                                                                                                                                                                                                                                                                                                                                                                                                                                                                                                                                                                                                                                                                                                                                                                                                                                                                                                                                                                                                                                                                                                                                                                                                                                                                                                                                                                                                                                                                                                                                                                                                                                                                                                                                                                           |
| <b>G96-HE</b><br>78*50 cm                                | 616<br>58°50 cm    | G114<br>80°50 cm                                                                               | G32<br>52*48 cm                                                                                                                                                                                                                                                                                                                                                                                                                                                                                                                                                                                                                                                                                                                                                                                                                                                                                                                                                                                                                                                                                                                                                                                                                                                                                                                                                                                                                                                                                                                                                                                                                                                                                                                                                                                                                                                                                                                                                                                                                                                                                                                                                                                                                                                                                                                             |
| <b>67-HE</b><br>68*51 cm                                 | 653-HE<br>58°50 cm | G6-HE<br>70*51 cm                                                                              | برای کابینت عرض ۵۰<br>ورای کابینت عرض ۹۰<br>ورای کابین ۹۰<br>ورای کابین عرض ۹۰<br>ورای کابی ۹۰<br>ورای کابی عرض ۹۰<br>ورای کابین عرض ۹۰<br>ورای کابی ک |
| نبینه ایندای<br>630<br>90*50 cm                          | 683-HE<br>58*50 cm | G38<br>61*50 cm                                                                                | <b>G95-HE</b><br>78*48 cm                                                                                                                                                                                                                                                                                                                                                                                                                                                                                                                                                                                                                                                                                                                                                                                                                                                                                                                                                                                                                                                                                                                                                                                                                                                                                                                                                                                                                                                                                                                                                                                                                                                                                                                                                                                                                                                                                                                                                                                                                                                                                                                                                                                                                                                                                                                   |