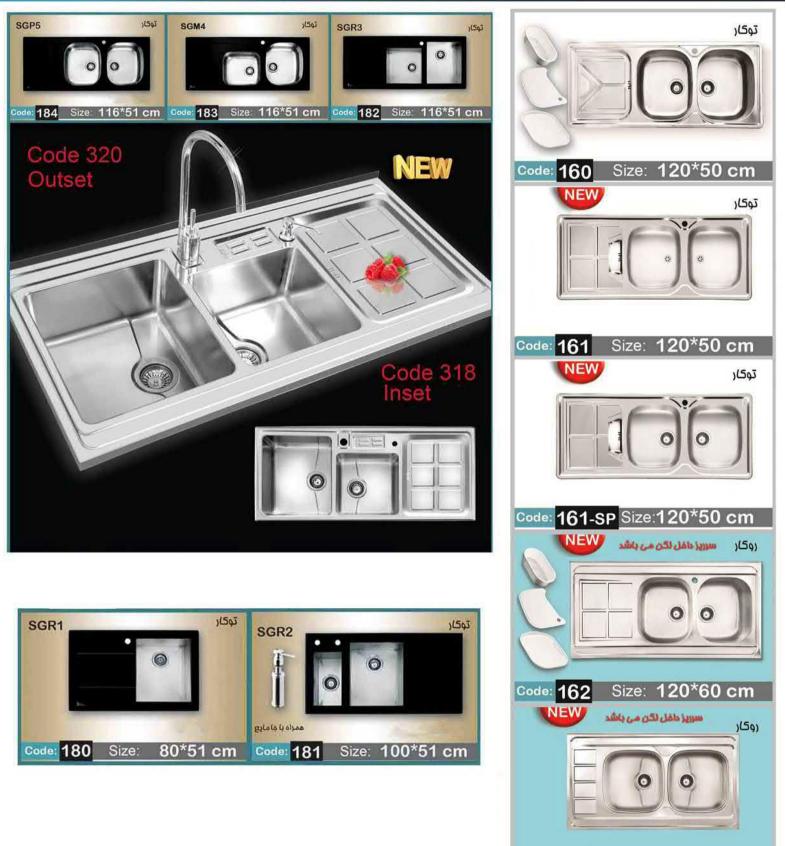

| Eler.                                                    |                    |                                                                                                | گازهای HE کازهای ۲                                                                                                                                                                                                                                                                                                                                                                                                                                                                                                                                                                                                                                                                                                                                                                                                                                                                                                                                                                                                                                                                                                                                                                                                                                                                                                                                                                                                                                                                                                                                                                                                                                                                                                                                                                                                                                                                                                                                                                                                                                                                                                                                                                                                                                                                                                                          |
|----------------------------------------------------------|--------------------|------------------------------------------------------------------------------------------------|---------------------------------------------------------------------------------------------------------------------------------------------------------------------------------------------------------------------------------------------------------------------------------------------------------------------------------------------------------------------------------------------------------------------------------------------------------------------------------------------------------------------------------------------------------------------------------------------------------------------------------------------------------------------------------------------------------------------------------------------------------------------------------------------------------------------------------------------------------------------------------------------------------------------------------------------------------------------------------------------------------------------------------------------------------------------------------------------------------------------------------------------------------------------------------------------------------------------------------------------------------------------------------------------------------------------------------------------------------------------------------------------------------------------------------------------------------------------------------------------------------------------------------------------------------------------------------------------------------------------------------------------------------------------------------------------------------------------------------------------------------------------------------------------------------------------------------------------------------------------------------------------------------------------------------------------------------------------------------------------------------------------------------------------------------------------------------------------------------------------------------------------------------------------------------------------------------------------------------------------------------------------------------------------------------------------------------------------|
|                                                          |                    | A                                                                                              | S S                                                                                                                                                                                                                                                                                                                                                                                                                                                                                                                                                                                                                                                                                                                                                                                                                                                                                                                                                                                                                                                                                                                                                                                                                                                                                                                                                                                                                                                                                                                                                                                                                                                                                                                                                                                                                                                                                                                                                                                                                                                                                                                                                                                                                                                                                                                                         |
| G34<br>58*50 cm                                          | G3-HE<br>60*51 cm  | <b>G97-HE</b><br>73*43 cm                                                                      | G1-HE<br>50*35 cm                                                                                                                                                                                                                                                                                                                                                                                                                                                                                                                                                                                                                                                                                                                                                                                                                                                                                                                                                                                                                                                                                                                                                                                                                                                                                                                                                                                                                                                                                                                                                                                                                                                                                                                                                                                                                                                                                                                                                                                                                                                                                                                                                                                                                                                                                                                           |
| کار های HE کار های HE کار های HE کار های G29<br>90°50 cm | 60*51 cm           | С110-НЕ<br>58*50 ст                                                                            | 623-HE<br>50*35 cm                                                                                                                                                                                                                                                                                                                                                                                                                                                                                                                                                                                                                                                                                                                                                                                                                                                                                                                                                                                                                                                                                                                                                                                                                                                                                                                                                                                                                                                                                                                                                                                                                                                                                                                                                                                                                                                                                                                                                                                                                                                                                                                                                                                                                                                                                                                          |
| <b>624-HE</b><br>86*51 cm                                | G33<br>58*50 cm    | کار های HE کار های HE با شعله<br>برای کلینت عرض ۵۰<br>برای کلینت عرض ۹۰<br>G108-HE<br>97'43 cm | G43<br>50°35 cm                                                                                                                                                                                                                                                                                                                                                                                                                                                                                                                                                                                                                                                                                                                                                                                                                                                                                                                                                                                                                                                                                                                                                                                                                                                                                                                                                                                                                                                                                                                                                                                                                                                                                                                                                                                                                                                                                                                                                                                                                                                                                                                                                                                                                                                                                                                             |
| 624-S-HE<br>86*51 cm                                     | G101<br>86°50 cm   | 694<br>86*50 cm                                                                                | G37<br>50°30 cm                                                                                                                                                                                                                                                                                                                                                                                                                                                                                                                                                                                                                                                                                                                                                                                                                                                                                                                                                                                                                                                                                                                                                                                                                                                                                                                                                                                                                                                                                                                                                                                                                                                                                                                                                                                                                                                                                                                                                                                                                                                                                                                                                                                                                                                                                                                             |
| G35-HE<br>86°51 cm                                       | 684<br>86*50 cm    | G111<br>86°52 cm                                                                               | G26-HE<br>50'30 cm                                                                                                                                                                                                                                                                                                                                                                                                                                                                                                                                                                                                                                                                                                                                                                                                                                                                                                                                                                                                                                                                                                                                                                                                                                                                                                                                                                                                                                                                                                                                                                                                                                                                                                                                                                                                                                                                                                                                                                                                                                                                                                                                                                                                                                                                                                                          |
| 635-S-HE<br>86*51 cm                                     | G15-HE<br>58°50 cm | G93-HE<br>80°50 cm                                                                             | گازهای HE گازهای ۲ شعله<br><b>G31</b><br>52'48 cm                                                                                                                                                                                                                                                                                                                                                                                                                                                                                                                                                                                                                                                                                                                                                                                                                                                                                                                                                                                                                                                                                                                                                                                                                                                                                                                                                                                                                                                                                                                                                                                                                                                                                                                                                                                                                                                                                                                                                                                                                                                                                                                                                                                                                                                                                           |
| <b>G96-HE</b><br>78*50 cm                                | 616<br>58°50 cm    | G114<br>80°50 cm                                                                               | G32<br>52*48 cm                                                                                                                                                                                                                                                                                                                                                                                                                                                                                                                                                                                                                                                                                                                                                                                                                                                                                                                                                                                                                                                                                                                                                                                                                                                                                                                                                                                                                                                                                                                                                                                                                                                                                                                                                                                                                                                                                                                                                                                                                                                                                                                                                                                                                                                                                                                             |
| <b>67-HE</b><br>68*51 cm                                 | 653-HE<br>58°50 cm | G6-HE<br>70*51 cm                                                                              | برای کابینت عرض ۵۰<br>ورای کابینت عرض ۹۰<br>ورای کابین ۹۰<br>ورای کابین عرض ۹۰<br>ورای کابی ۹۰<br>ورای کابی عرض ۹۰<br>ورای کابین عرض ۹۰<br>ورای کابی ک |
| نبینه ایندای<br>630<br>90*50 cm                          | 683-HE<br>58*50 cm | G38<br>61*50 cm                                                                                | <b>G95-HE</b><br>78*48 cm                                                                                                                                                                                                                                                                                                                                                                                                                                                                                                                                                                                                                                                                                                                                                                                                                                                                                                                                                                                                                                                                                                                                                                                                                                                                                                                                                                                                                                                                                                                                                                                                                                                                                                                                                                                                                                                                                                                                                                                                                                                                                                                                                                                                                                                                                                                   |