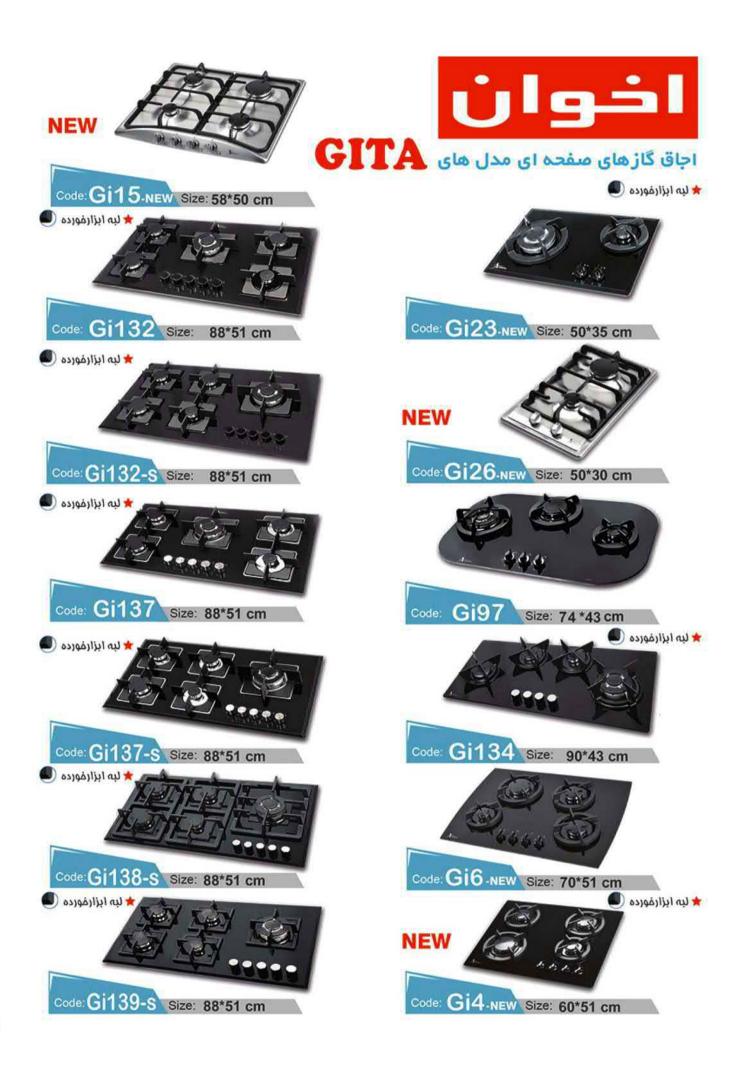

| Eler.                                                    |                    |                                                                                                | گازهای HE کازهای ۲                                                                                                                                                                                                                                                                                                                                                                                                                                                                                                                                                                                                                                                                                                                                                                                                                                                                                                                                                                                                                                                                                                                                                                                                                                                                                                                                                                                                                                                                                                                                                                                                                                                                                                                                                                                                                                                                                                                                                                                                                                                                                                                                                                                                                                                                                                                          |
|----------------------------------------------------------|--------------------|------------------------------------------------------------------------------------------------|---------------------------------------------------------------------------------------------------------------------------------------------------------------------------------------------------------------------------------------------------------------------------------------------------------------------------------------------------------------------------------------------------------------------------------------------------------------------------------------------------------------------------------------------------------------------------------------------------------------------------------------------------------------------------------------------------------------------------------------------------------------------------------------------------------------------------------------------------------------------------------------------------------------------------------------------------------------------------------------------------------------------------------------------------------------------------------------------------------------------------------------------------------------------------------------------------------------------------------------------------------------------------------------------------------------------------------------------------------------------------------------------------------------------------------------------------------------------------------------------------------------------------------------------------------------------------------------------------------------------------------------------------------------------------------------------------------------------------------------------------------------------------------------------------------------------------------------------------------------------------------------------------------------------------------------------------------------------------------------------------------------------------------------------------------------------------------------------------------------------------------------------------------------------------------------------------------------------------------------------------------------------------------------------------------------------------------------------|
|                                                          |                    | A                                                                                              | S S                                                                                                                                                                                                                                                                                                                                                                                                                                                                                                                                                                                                                                                                                                                                                                                                                                                                                                                                                                                                                                                                                                                                                                                                                                                                                                                                                                                                                                                                                                                                                                                                                                                                                                                                                                                                                                                                                                                                                                                                                                                                                                                                                                                                                                                                                                                                         |
| G34<br>58*50 cm                                          | G3-HE<br>60*51 cm  | <b>G97-HE</b><br>73*43 cm                                                                      | G1-HE<br>50*35 cm                                                                                                                                                                                                                                                                                                                                                                                                                                                                                                                                                                                                                                                                                                                                                                                                                                                                                                                                                                                                                                                                                                                                                                                                                                                                                                                                                                                                                                                                                                                                                                                                                                                                                                                                                                                                                                                                                                                                                                                                                                                                                                                                                                                                                                                                                                                           |
| کار های HE کار های HE کار های HE کار های G29<br>90°50 cm | 60*51 cm           | С110-НЕ<br>58*50 ст                                                                            | 623-HE<br>50*35 cm                                                                                                                                                                                                                                                                                                                                                                                                                                                                                                                                                                                                                                                                                                                                                                                                                                                                                                                                                                                                                                                                                                                                                                                                                                                                                                                                                                                                                                                                                                                                                                                                                                                                                                                                                                                                                                                                                                                                                                                                                                                                                                                                                                                                                                                                                                                          |
| <b>624-HE</b><br>86*51 cm                                | G33<br>58*50 cm    | کار های HE کار های HE با شعله<br>برای کلینت عرض ۵۰<br>برای کلینت عرض ۹۰<br>G108-HE<br>97'43 cm | G43<br>50°35 cm                                                                                                                                                                                                                                                                                                                                                                                                                                                                                                                                                                                                                                                                                                                                                                                                                                                                                                                                                                                                                                                                                                                                                                                                                                                                                                                                                                                                                                                                                                                                                                                                                                                                                                                                                                                                                                                                                                                                                                                                                                                                                                                                                                                                                                                                                                                             |
| 624-S-HE<br>86*51 cm                                     | G101<br>86°50 cm   | 694<br>86*50 cm                                                                                | G37<br>50°30 cm                                                                                                                                                                                                                                                                                                                                                                                                                                                                                                                                                                                                                                                                                                                                                                                                                                                                                                                                                                                                                                                                                                                                                                                                                                                                                                                                                                                                                                                                                                                                                                                                                                                                                                                                                                                                                                                                                                                                                                                                                                                                                                                                                                                                                                                                                                                             |
| G35-HE<br>86°51 cm                                       | 684<br>86*50 cm    | G111<br>86°52 cm                                                                               | G26-HE<br>50'30 cm                                                                                                                                                                                                                                                                                                                                                                                                                                                                                                                                                                                                                                                                                                                                                                                                                                                                                                                                                                                                                                                                                                                                                                                                                                                                                                                                                                                                                                                                                                                                                                                                                                                                                                                                                                                                                                                                                                                                                                                                                                                                                                                                                                                                                                                                                                                          |
| 635-S-HE<br>86*51 cm                                     | G15-HE<br>58°50 cm | G93-HE<br>80°50 cm                                                                             | گازهای HE گازهای ۲ شعله<br><b>G31</b><br>52'48 cm                                                                                                                                                                                                                                                                                                                                                                                                                                                                                                                                                                                                                                                                                                                                                                                                                                                                                                                                                                                                                                                                                                                                                                                                                                                                                                                                                                                                                                                                                                                                                                                                                                                                                                                                                                                                                                                                                                                                                                                                                                                                                                                                                                                                                                                                                           |
| <b>G96-HE</b><br>78*50 cm                                | 616<br>58°50 cm    | G114<br>80°50 cm                                                                               | G32<br>52*48 cm                                                                                                                                                                                                                                                                                                                                                                                                                                                                                                                                                                                                                                                                                                                                                                                                                                                                                                                                                                                                                                                                                                                                                                                                                                                                                                                                                                                                                                                                                                                                                                                                                                                                                                                                                                                                                                                                                                                                                                                                                                                                                                                                                                                                                                                                                                                             |
| <b>67-HE</b><br>68*51 cm                                 | 653-HE<br>58°50 cm | G6-HE<br>70*51 cm                                                                              | برای کابینت عرض ۵۰<br>ورای کابینت عرض ۹۰<br>ورای کابین ۹۰<br>ورای کابین عرض ۹۰<br>ورای کابی ۹۰<br>ورای کابی عرض ۹۰<br>ورای کابین عرض ۹۰<br>ورای کابی ک |
| نبینه ایندای<br>630<br>90*50 cm                          | 683-HE<br>58*50 cm | G38<br>61*50 cm                                                                                | <b>G95-HE</b><br>78*48 cm                                                                                                                                                                                                                                                                                                                                                                                                                                                                                                                                                                                                                                                                                                                                                                                                                                                                                                                                                                                                                                                                                                                                                                                                                                                                                                                                                                                                                                                                                                                                                                                                                                                                                                                                                                                                                                                                                                                                                                                                                                                                                                                                                                                                                                                                                                                   |