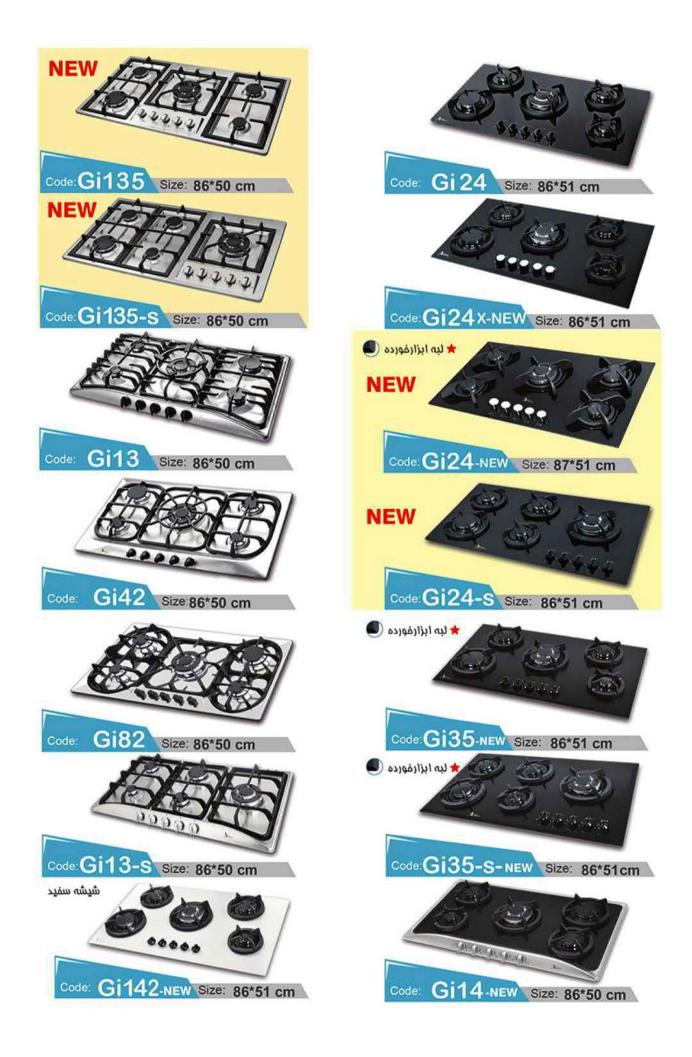

| Eler.                                                    |                    |                                                                                                | گازهای HE کازهای ۲                                                                                                                                                                                                                                                                                                                                                                                                                                                                                                                                                                                                                                                                                                                                                                                                                                                                                                                                                                                                                                                                                                                                                                                                                                                                                                                                                                                                                                                                                                                                                                                                                                                                                                                                                                                                                                                                                                                                                                                                                                                                                                                                                                                                                                                                                                                          |
|----------------------------------------------------------|--------------------|------------------------------------------------------------------------------------------------|---------------------------------------------------------------------------------------------------------------------------------------------------------------------------------------------------------------------------------------------------------------------------------------------------------------------------------------------------------------------------------------------------------------------------------------------------------------------------------------------------------------------------------------------------------------------------------------------------------------------------------------------------------------------------------------------------------------------------------------------------------------------------------------------------------------------------------------------------------------------------------------------------------------------------------------------------------------------------------------------------------------------------------------------------------------------------------------------------------------------------------------------------------------------------------------------------------------------------------------------------------------------------------------------------------------------------------------------------------------------------------------------------------------------------------------------------------------------------------------------------------------------------------------------------------------------------------------------------------------------------------------------------------------------------------------------------------------------------------------------------------------------------------------------------------------------------------------------------------------------------------------------------------------------------------------------------------------------------------------------------------------------------------------------------------------------------------------------------------------------------------------------------------------------------------------------------------------------------------------------------------------------------------------------------------------------------------------------|
|                                                          |                    | A                                                                                              | S S                                                                                                                                                                                                                                                                                                                                                                                                                                                                                                                                                                                                                                                                                                                                                                                                                                                                                                                                                                                                                                                                                                                                                                                                                                                                                                                                                                                                                                                                                                                                                                                                                                                                                                                                                                                                                                                                                                                                                                                                                                                                                                                                                                                                                                                                                                                                         |
| G34<br>58*50 cm                                          | G3-HE<br>60*51 cm  | <b>G97-HE</b><br>73*43 cm                                                                      | G1-HE<br>50*35 cm                                                                                                                                                                                                                                                                                                                                                                                                                                                                                                                                                                                                                                                                                                                                                                                                                                                                                                                                                                                                                                                                                                                                                                                                                                                                                                                                                                                                                                                                                                                                                                                                                                                                                                                                                                                                                                                                                                                                                                                                                                                                                                                                                                                                                                                                                                                           |
| کار های HE کار های HE کار های HE کار های G29<br>90°50 cm | 60*51 cm           | С110-НЕ<br>58*50 ст                                                                            | 623-HE<br>50*35 cm                                                                                                                                                                                                                                                                                                                                                                                                                                                                                                                                                                                                                                                                                                                                                                                                                                                                                                                                                                                                                                                                                                                                                                                                                                                                                                                                                                                                                                                                                                                                                                                                                                                                                                                                                                                                                                                                                                                                                                                                                                                                                                                                                                                                                                                                                                                          |
| <b>624-HE</b><br>86*51 cm                                | G33<br>58*50 cm    | کار های HE کار های HE با شعله<br>برای کلینت عرض ۵۰<br>برای کلینت عرض ۹۰<br>G108-HE<br>97'43 cm | G43<br>50°35 cm                                                                                                                                                                                                                                                                                                                                                                                                                                                                                                                                                                                                                                                                                                                                                                                                                                                                                                                                                                                                                                                                                                                                                                                                                                                                                                                                                                                                                                                                                                                                                                                                                                                                                                                                                                                                                                                                                                                                                                                                                                                                                                                                                                                                                                                                                                                             |
| 624-S-HE<br>86*51 cm                                     | G101<br>86°50 cm   | 694<br>86*50 cm                                                                                | G37<br>50°30 cm                                                                                                                                                                                                                                                                                                                                                                                                                                                                                                                                                                                                                                                                                                                                                                                                                                                                                                                                                                                                                                                                                                                                                                                                                                                                                                                                                                                                                                                                                                                                                                                                                                                                                                                                                                                                                                                                                                                                                                                                                                                                                                                                                                                                                                                                                                                             |
| G35-HE<br>86°51 cm                                       | 684<br>86*50 cm    | G111<br>86°52 cm                                                                               | G26-HE<br>50'30 cm                                                                                                                                                                                                                                                                                                                                                                                                                                                                                                                                                                                                                                                                                                                                                                                                                                                                                                                                                                                                                                                                                                                                                                                                                                                                                                                                                                                                                                                                                                                                                                                                                                                                                                                                                                                                                                                                                                                                                                                                                                                                                                                                                                                                                                                                                                                          |
| 635-S-HE<br>86*51 cm                                     | G15-HE<br>58°50 cm | G93-HE<br>80°50 cm                                                                             | گازهای HE گازهای ۲ شعله<br><b>G31</b><br>52'48 cm                                                                                                                                                                                                                                                                                                                                                                                                                                                                                                                                                                                                                                                                                                                                                                                                                                                                                                                                                                                                                                                                                                                                                                                                                                                                                                                                                                                                                                                                                                                                                                                                                                                                                                                                                                                                                                                                                                                                                                                                                                                                                                                                                                                                                                                                                           |
| <b>G96-HE</b><br>78*50 cm                                | 616<br>58°50 cm    | G114<br>80°50 cm                                                                               | G32<br>52*48 cm                                                                                                                                                                                                                                                                                                                                                                                                                                                                                                                                                                                                                                                                                                                                                                                                                                                                                                                                                                                                                                                                                                                                                                                                                                                                                                                                                                                                                                                                                                                                                                                                                                                                                                                                                                                                                                                                                                                                                                                                                                                                                                                                                                                                                                                                                                                             |
| <b>67-HE</b><br>68*51 cm                                 | 653-HE<br>58°50 cm | G6-HE<br>70*51 cm                                                                              | برای کابینت عرض ۵۰<br>ورای کابینت عرض ۹۰<br>ورای کابین ۹۰<br>ورای کابین عرض ۹۰<br>ورای کابی ۹۰<br>ورای کابی عرض ۹۰<br>ورای کابین عرض ۹۰<br>ورای کابی ک |
| نبینه ایندای<br>630<br>90*50 cm                          | 683-HE<br>58*50 cm | G38<br>61*50 cm                                                                                | <b>G95-HE</b><br>78*48 cm                                                                                                                                                                                                                                                                                                                                                                                                                                                                                                                                                                                                                                                                                                                                                                                                                                                                                                                                                                                                                                                                                                                                                                                                                                                                                                                                                                                                                                                                                                                                                                                                                                                                                                                                                                                                                                                                                                                                                                                                                                                                                                                                                                                                                                                                                                                   |