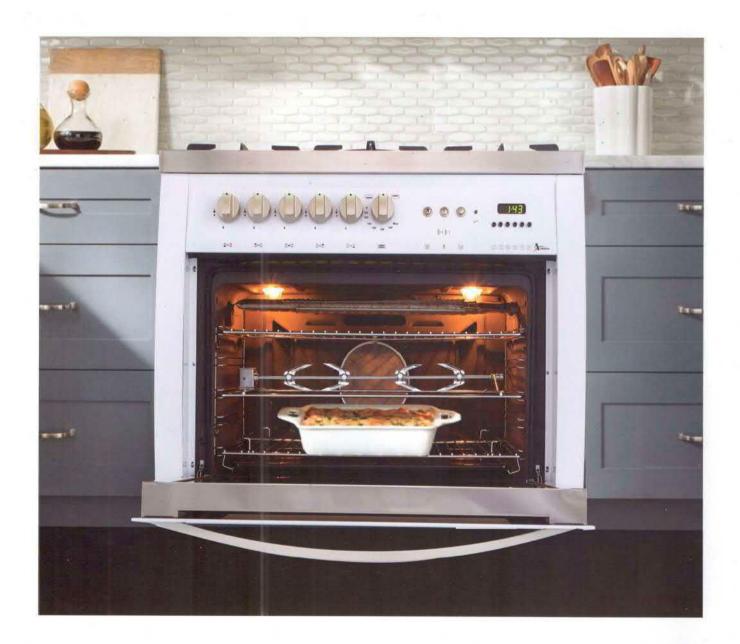

- و زیبایی همراه با کاربری آسان
- دارای شیشه مقاوم در برابر مرارت
  - و پفت و پُز آسان در زمانی کوتاه
- با ۱۸ ماه گارانتی و خدمات پس از فروش

90 x 51 cm

model **Z8** 62 x 52 cm

model **Z9** 52 x 35 cm