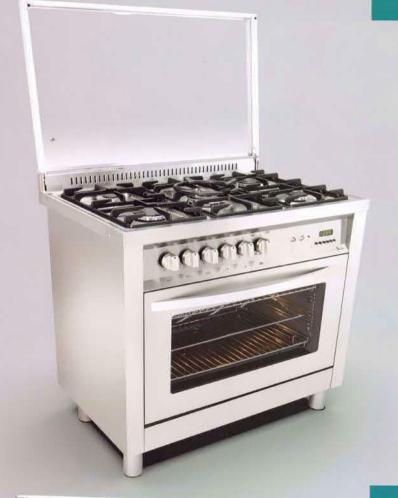

- و زیبایی همراه با کاربری آسان
- دارای شیشه مقاوم در برابر مرارت
  - و پفت و پُز آسان در زمانی کوتاه
- با ۱۸ ماه گارانتی و خدمات پس از فروش

90 x 51 cm

model **Z8** 62 x 52 cm

model **Z9** 52 x 35 cm