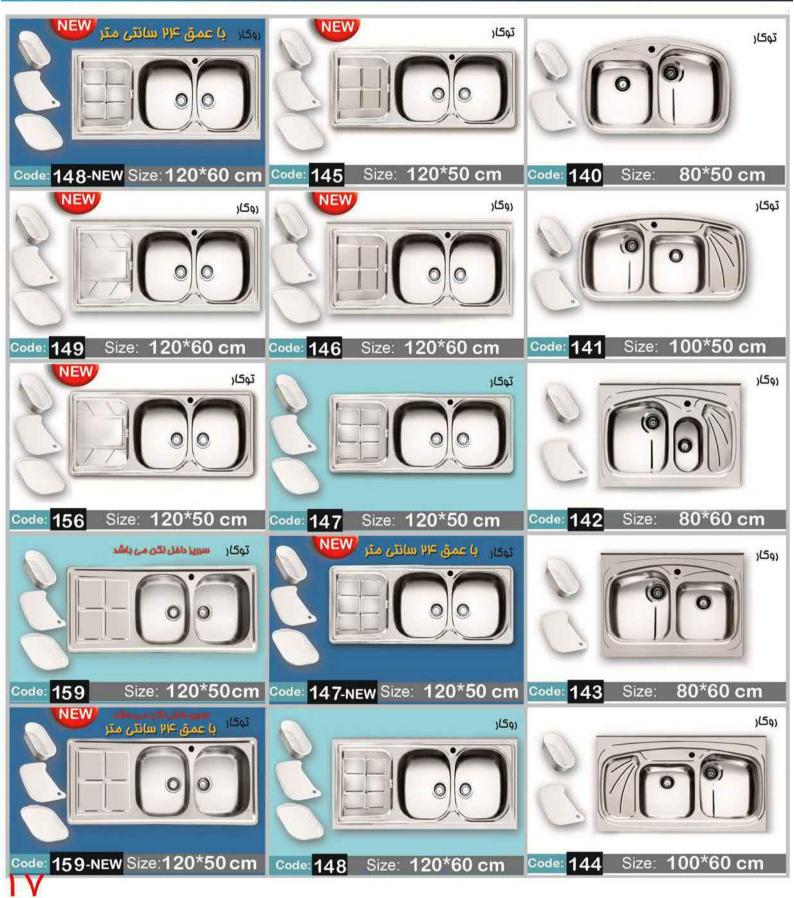

با منس استنلس استيل ساملي
- با نیم قرن سابقه درمُشان در صنعت ایران
  - 🙍 دارنده استاندارد ایران و اروپا
- منتفب موسسه استاندارد ایران در سال های ۱۳۸۷ الی ۱۳۹۱
- و پیشتاز بازار و برگزیده مشنوارهملی قهرمانان صنعت ۱۳۹۱ الی ۱۳۹۳
  - دارنده کواهینامه رعایت مقوق مصرف کنندگان۱۳۹۲





- برگزیده زرین کنگره ملی مماسه اقتصادی ۱۳۹۲
  - و دارنده تندیس طلایی استاندارد در سال ۱۳۹۱
- 🖕 برنده تندیس طلایی کیفیت از سوئیس و آلمان
- 👁 دارنده استانداردمدیریت کیفیت از ایتالیا و ایزو ۹۰۰۱
  - و برگزیده اجلاس سراسری مدیر شایسته ملی ۱۳۹۳







مشمیات استیلی استیل STAINLESS STEEL AISI 304 BA ASTM A240/A480 NI 8-10% / CR18% یا منس استنلس استیل آمدار با منس استنلس استیل ساملی





مشمصات استنلس استيل

STAINLESS STEEL AISI 304 BA ASTM A240/A480 NI 8-10% / CR18% یا مِنس استئلس استیل آمدار با مِنس استئلس استیل ساملی







STAINLESS STEEL AISI 304 BA ASTM A240/A480 NI 8-10% / CR18% کا مِنس استنلس استیل آمدار با مِنس استنلس استیل ساملی



Code: 163

Size: 100\*60 cm





## بزرگترین تولید کننده سینک های باکس در ایران

STAINLEES STEEL AISI 304 BA ASTM A240/A480

NI 8-10% / CR18%

19

كليه قيمت محصولات به قيمت مصرف كننده مي باشد













100x50

10050-9CR B



120x50

12050-9CR



120x50

12050-9CR B



120x50

12050-4CR B



120x50

12050/1NEW



120x50 12050/1NEW-S





- دارنده تندیس طلایی کیفیت از سوئیس
- 🙍 منتخب موسسه استاندارد ایران در سالهای ۱۳۸۷ الی ۱۳۹۱
- و پیشتاز بازار و برگزیده جشنواره ملی قهرمانان صنعت
  - 🖕 دارنده تندیس طلایی استاندارد در سال ۱۳۹۱
    - 🖕 برندہ تندیس طلایی کیفیت از آلمان
- 🖕 دارنده استاندارد مدیریت کیفیت از IMQ ایتالیا ( ایزو ۹۰۰۹ )











## M2-EDTW

#### اماق گاز

-