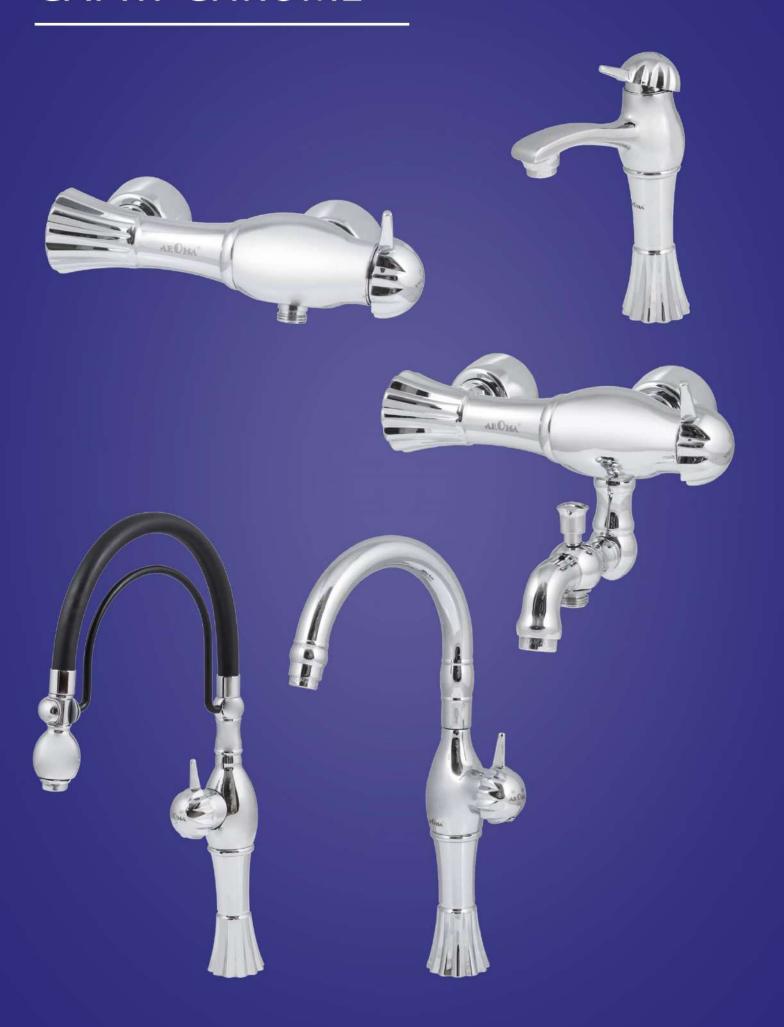

#### RHINE SHOWER SERIES

ظرفشویی شلنگدار مدل راین





#### **ELBA SHOWER SERIES**

ظرفشويي دومنظوره شلنگدار مدل البا



قابلیت اتصال به دستگاه تصفیه آب خروجی مجزا برای آب تصفیه شده



قابلیت اتصال به دستگاه تصفیه آب خروجی مجزا برای آب تصفیه شده



#### **CAPRY SHOWER SERIES**

ظرفشویی شلنگدار مدل کاپری





#### **NOSHATEL** CHROME - STEEL MATT



- ✔ گوشی و سردوش ضد رسوب ( ارتجاعی)
- ✔ سردوش مخلوط کننده آب و هوا ( کاهند مصرف آب ) با گوی برنجی
  - 🗸علم برنجي
  - 🗸 سه راهی برنجی
  - 🗸 شلنگ ریز بافت کششی



## SAMANTA CHROME



#### SAMANTA STEEL MATT



## SAMANTA GOLD



## SAMANTA GOLD MATT



# SAMANTA WHITE GOLD





## **CAPRY CHROME**



# CAPRY STEEL MATT



## **CAPRY GOLD**



## **CAPRY GOLD MATT**



# CAPRY WHITE GOLD



## CAPRY BLACK GOLD





# ANDIA CHROME



#### ANDIA STEEL MATT



# ANDIA GOLD



## ANDIA GOLD MATT



## ANDIA WHITE GOLD





## **AMITIS CHROME**



## **AMITIS STEEL MATT**



# **AMITIS GOLD**



## **AMITIS GOLD MATT**



#### **AMITIS WHITE GOLD**





#### **ARVIN CHROME**



#### **ARVIN STEEL MATT**



### ARVIN GOLD



#### **ARVIN GOLD MATT**



#### **ARVIN WHITE GOLD**





#### **SHERLY CHROME**



#### **SHERLY STEEL MATT**



#### **SHERLY GOLD**



#### SHERLY GOLD MATT



#### SHERLY WHITE GOLD





#### **SAVENA CHROME**



#### SAVENA GOLD



#### SAVENA WHITE GOLD



## NOBIL RUBINETTERIE









# B.A.T





#### VIANA WHITE CHROME



#### VIANA CHROME



#### LAMA WHITE