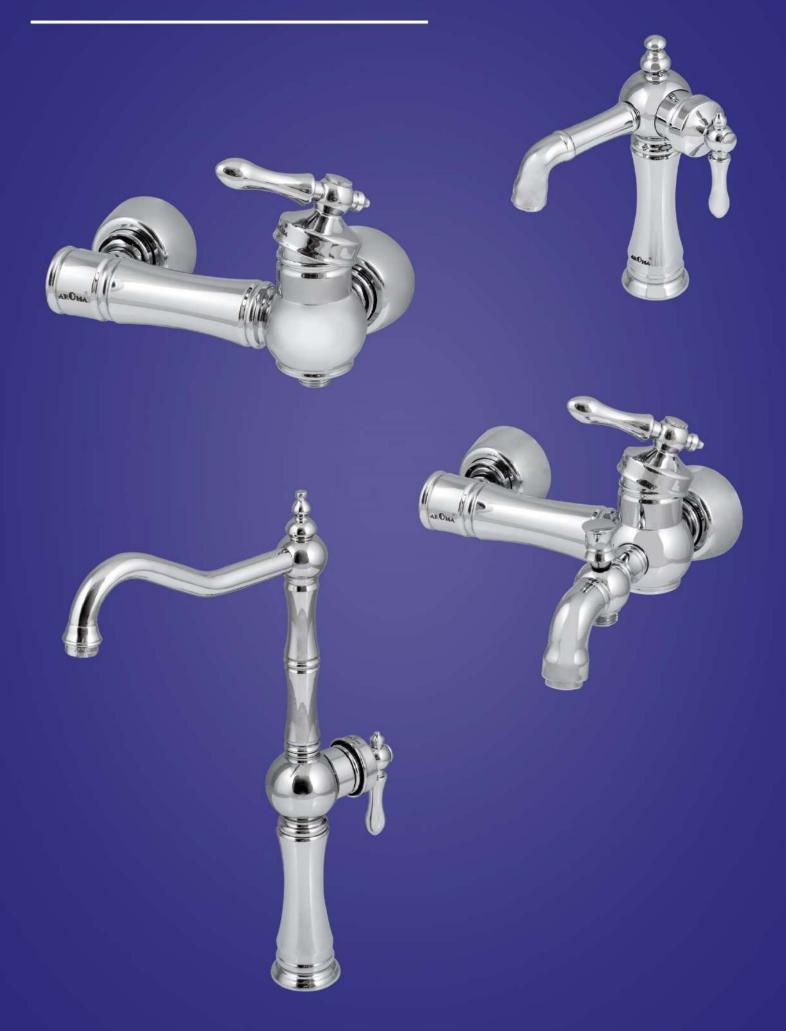

#### RHINE SHOWER SERIES

ظرفشویی شلنگدار مدل راین





#### **ELBA SHOWER SERIES**

ظرفشويي دومنظوره شلنگدار مدل البا



قابلیت اتصال به دستگاه تصفیه آب خروجی مجزا برای آب تصفیه شده



قابلیت اتصال به دستگاه تصفیه آب خروجی مجزا برای آب تصفیه شده



#### **CAPRY SHOWER SERIES**

ظرفشویی شلنگدار مدل کاپری





#### **NOSHATEL** CHROME - STEEL MATT



- ✔ گوشی و سردوش ضد رسوب ( ارتجاعی)
- ✔ سردوش مخلوط کننده آب و هوا ( کاهند مصرف آب ) با گوی برنجی
  - 🗸علم برنجي
  - 🗸 سه راهی برنجی
  - 🗸 شلنگ ریز بافت کششی



## SAMANTA CHROME



#### SAMANTA STEEL MATT



## SAMANTA GOLD



## SAMANTA GOLD MATT



# SAMANTA WHITE GOLD





## **CAPRY CHROME**



# CAPRY STEEL MATT



## **CAPRY GOLD**



## **CAPRY GOLD MATT**



# CAPRY WHITE GOLD



## CAPRY BLACK GOLD





# ANDIA CHROME



#### ANDIA STEEL MATT



# ANDIA GOLD



## ANDIA GOLD MATT



## ANDIA WHITE GOLD





## **AMITIS CHROME**



## **AMITIS STEEL MATT**



# **AMITIS GOLD**



## **AMITIS GOLD MATT**



#### **AMITIS WHITE GOLD**





#### **ARVIN CHROME**



#### **ARVIN STEEL MATT**



### ARVIN GOLD



#### **ARVIN GOLD MATT**



#### **ARVIN WHITE GOLD**





#### **SHERLY CHROME**



#### **SHERLY STEEL MATT**



#### **SHERLY GOLD**



#### SHERLY GOLD MATT



#### SHERLY WHITE GOLD





#### **SAVENA CHROME**



#### SAVENA GOLD



#### SAVENA WHI