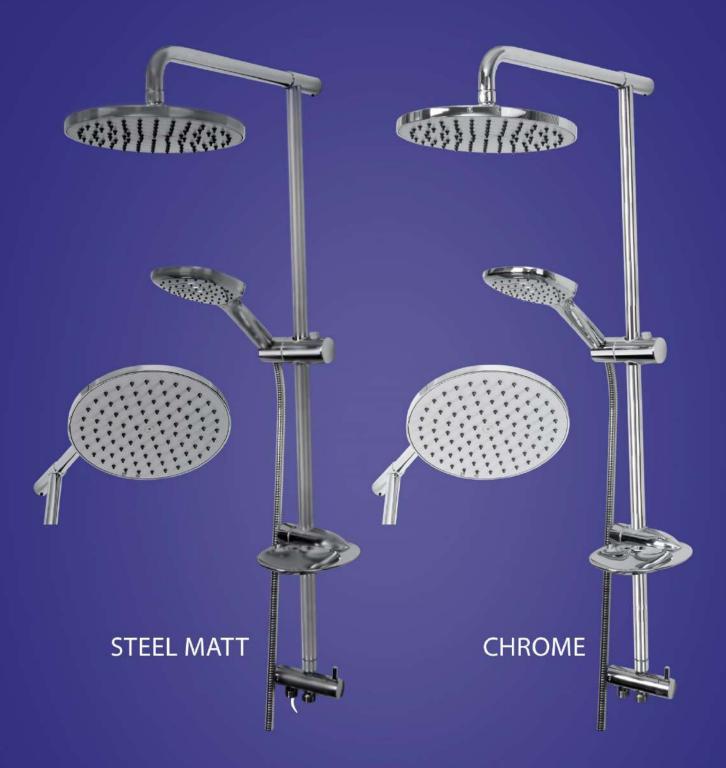

#### **NOSHATEL** CHROME - STEEL MATT

- ✔ گوشی و سردوش ضد رسوب ( ارتجاعی)
- ✔ سردوش مخلوط کننده آب و هوا ( کاهند مصرف آب ) با گوی برنجی
  - 🗸علم برنجي
  - 🗸 سه راهی برنجی
  - 🗸 شلنگ ریز بافت کششی