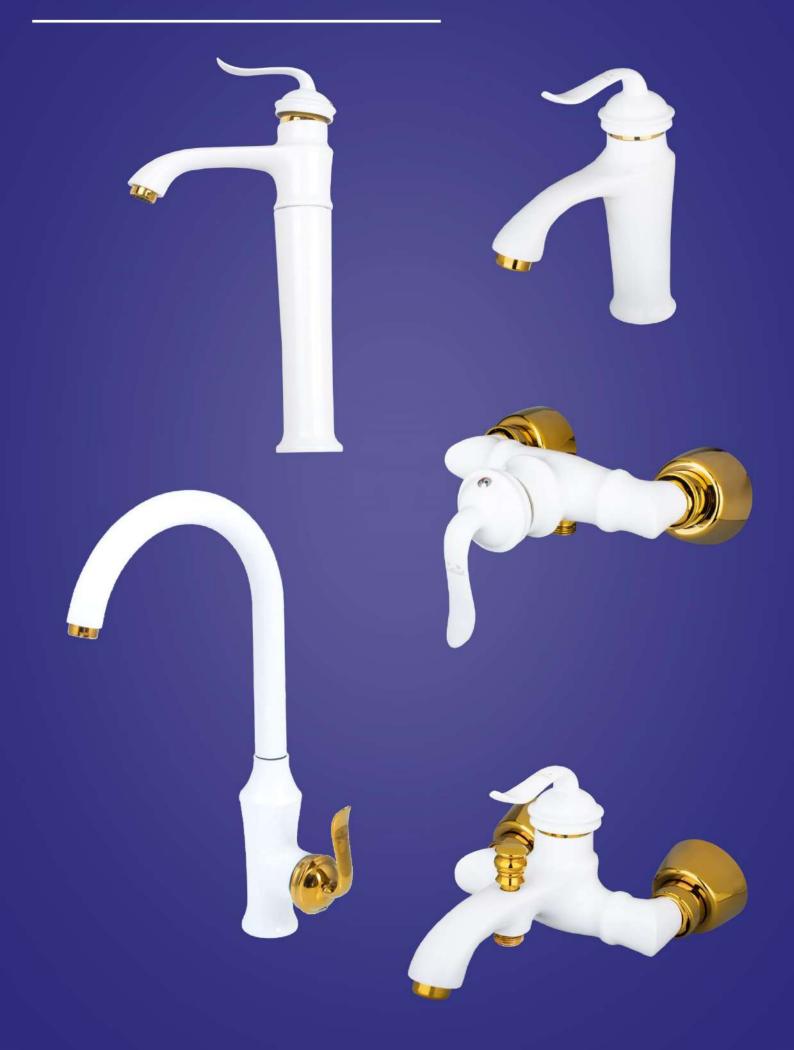

WER SERIES**

ظرفشويي دومنظوره شلنگدار مدل البا



قابلیت اتصال به دستگاه تصفیه آب خروجی مجزا برای آب تصفیه شده



قابلیت اتصال به دستگاه تصفیه آب خروجی مجزا برای آب تصفیه شده



#### **CAPRY SHOWER SERIES**

ظرفشویی شلنگدار مدل کاپری





#### **NOSHATEL** CHROME - STEEL MATT



- ✔ گوشی و سردوش ضد رسوب ( ارتجاعی)
- ✔ سردوش مخلوط کننده آب و هوا ( کاهند مصرف آب ) با گوی برنجی
  - 🗸علم برنجي
  - 🗸 سه راهی برنجی
  - 🗸 شلنگ ریز بافت کششی



## SAMANTA CHROME



#### SAMANTA STEEL MATT



## SAMANTA GOLD



## SAMANTA GOLD MATT



# SAMANTA WHITE GOLD





## **CAPRY CHROME**



# CAPRY STEEL MATT



## **CAPRY GOLD**



## **CAPRY GOLD MATT**



# CAPRY WHITE GOLD



## CAPRY BLACK GOLD





# ANDIA CHROME



#### ANDIA STEEL MATT



# ANDIA GOLD



## ANDIA GOLD MATT



## ANDIA WHITE GOLD





## **AMITIS CHROME**



## **AMITIS STEEL MATT**



# **AMITIS GOLD**



## **AMITIS GOLD MATT**



#### **AMITIS WHITE GOLD**





#### **ARVIN CHROME**



#### **ARVIN STEEL MATT**



### ARVIN GOLD



#### **ARVIN GOLD MATT**



#### **ARVIN WHITE GOLD**





#### **SHERLY CHROME**



#### **SHERLY STEEL MATT**



#### **SHERLY GOLD**



#### SHERLY GOLD MATT



#### SHERLY WHITE GOLD





#### **SAVENA CHROME**



#### SAVENA GOLD



#### SAVENA WHITE GOLD



## NOBIL RUBINETTERIE









# B.A.T





#### VIANA WHITE CHROME



#### VIANA CHROME



#### LAMA WHITE CHROME



#### LAMA CHROME





#### ARNIKA CHROME



#### LOTUS CHROME



#### SHAINA CHROME



#### BORNIK 40 WHITE CHROME



## **BORNIK 40** CHROME



## BORNIK 1 WHITE GOLD



## **BORNIK 1** CHROME





### ظرفشویی