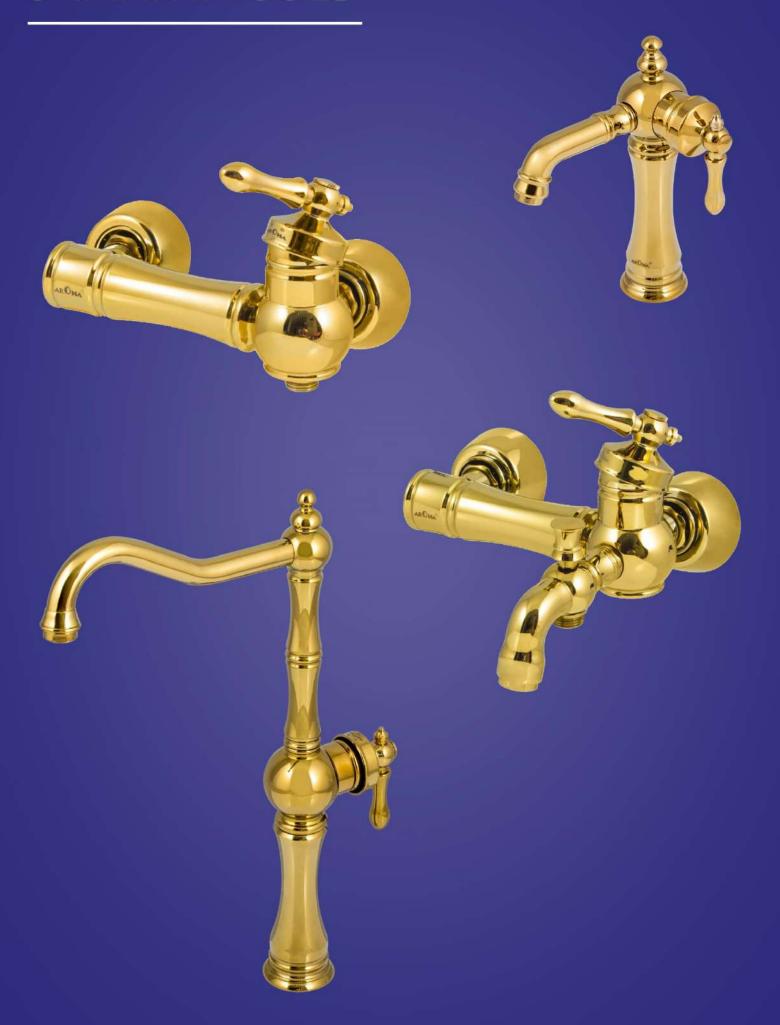

#### RHINE SHOWER SERIES

ظرفشویی شلنگدار مدل راین





#### **ELBA SHOWER SERIES**

ظرفشويي دومنظوره شلنگدار مدل البا



قابلیت اتصال به دستگاه تصفیه آب خروجی مجزا برای آب تصفیه شده



قابلیت اتصال به دستگاه تصفیه آب خروجی مجزا برای آب تصفیه شده



#### **CAPRY SHOWER SERIES**

ظرفشویی شلنگدار مدل کاپری





#### **NOSHATEL** CHROME - STEEL MATT



- ✔ گوشی و سردوش ضد رسوب ( ارتجاعی)
- ✔ سردوش مخلوط کننده آب و هوا ( کاهند مصرف آب ) با گوی برنجی
  - 🗸علم برنجي
  - 🗸 سه راهی برنجی
  - 🗸 شلنگ ریز بافت کششی



## SAMANTA CHROME



#### SAMANTA STEEL MATT



## SAMANTA GOLD



## SAMANTA GOLD MATT



# SAMANTA WHITE GOLD





## **CAPRY CHROME**



# CAPRY STEEL MATT



## **CAPRY GOLD**



## **CAPRY GOLD MATT**



# CAPRY WHITE GOLD



## CAPRY BLACK GOLD





# ANDIA CHROME



#### ANDIA STEEL MATT



# ANDIA GOLD



## ANDIA GOLD MATT



## ANDIA WHITE GOLD





## **AMITIS CHROME**



## **AMITIS STEEL MATT**



# **AMITIS GOLD**



## **AMITIS GOLD MATT**



#### **AMITIS WHITE GOLD**





#### **ARVIN CHROME**



#### **ARVIN STEEL MATT**



### ARVIN GOLD



#### **ARVIN GOLD MATT**



#### **ARVIN WHITE GOLD**





#### **SHERLY CHROME**



#### **SHERLY STEEL MATT**



#### **SHERLY GOLD**



#### SHERLY GOLD MATT



#### SHERLY WHITE GOLD





#### **SAVENA CHROME**



#### SAVENA GOLD



#### SAVENA WHITE GOLD



## NOBIL RUBINETTERIE









# B.