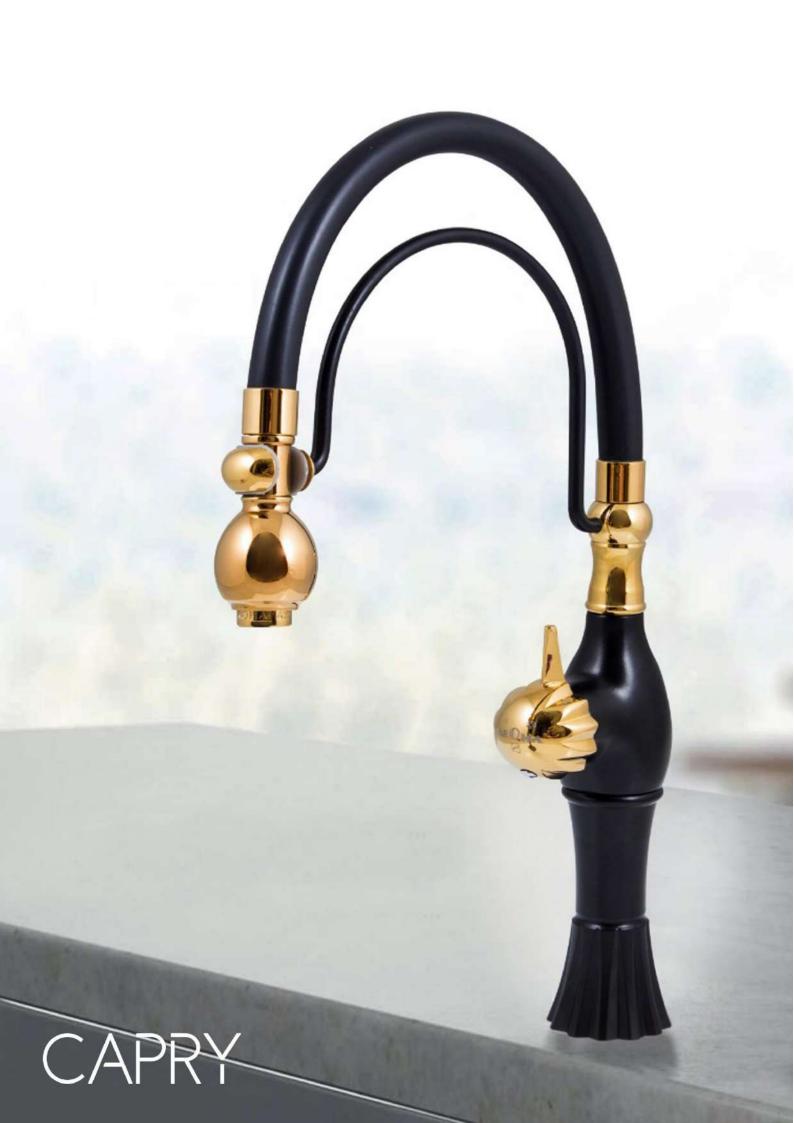

#### RHINE SHOWER SERIES

ظرفشویی شلنگدار مدل راین





#### **ELBA SHOWER SERIES**

ظرفشويي دومنظوره شلنگدار مدل البا



قابلیت اتصال به دستگاه تصفیه آب خروجی مجزا برای آب تصفیه شده



قابلیت اتصال به دستگاه تصفیه آب خروجی مجزا برای آب تصفیه شده



#### **CAPRY SHOWER SERIES**

ظرفشویی شلنگدار مدل کاپری





#### **NOSHATEL** CHROME - STEEL MATT



- ✔ گوشی و سردوش ضد رسوب ( ارتجاعی)
- ✔ سردوش مخلوط کننده آب و هوا ( کاهند مصرف آب ) با گوی برنجی
  - 🗸علم برنجي
  - 🗸 سه راهی برنجی
  - 🗸 شلنگ ریز بافت کششی



## SAMANTA CHROME



#### SAMANTA STEEL MATT



## SAMANTA GOLD



## SAMANTA GOLD MATT



# SAMANTA WHITE GOLD





## **CAPRY CHROME**



# CAPRY STEEL MATT



## **CAPRY GOLD**



## **CAPRY GOLD MATT**



# CAPRY WHITE GOLD



## CAPRY BLACK GOLD





# ANDIA CHROME



#### ANDIA STEEL MATT



# ANDIA GOLD



## ANDIA GOLD MATT



## ANDIA WHITE GOLD





## **AMITIS CHROME**



## **AMITIS STEEL MATT**



# **AMITIS GOLD**



## **AMITIS GOLD MATT**



#### **AMITIS WHITE GOLD**





#### **ARVIN CHROME**



#### **ARVIN STE