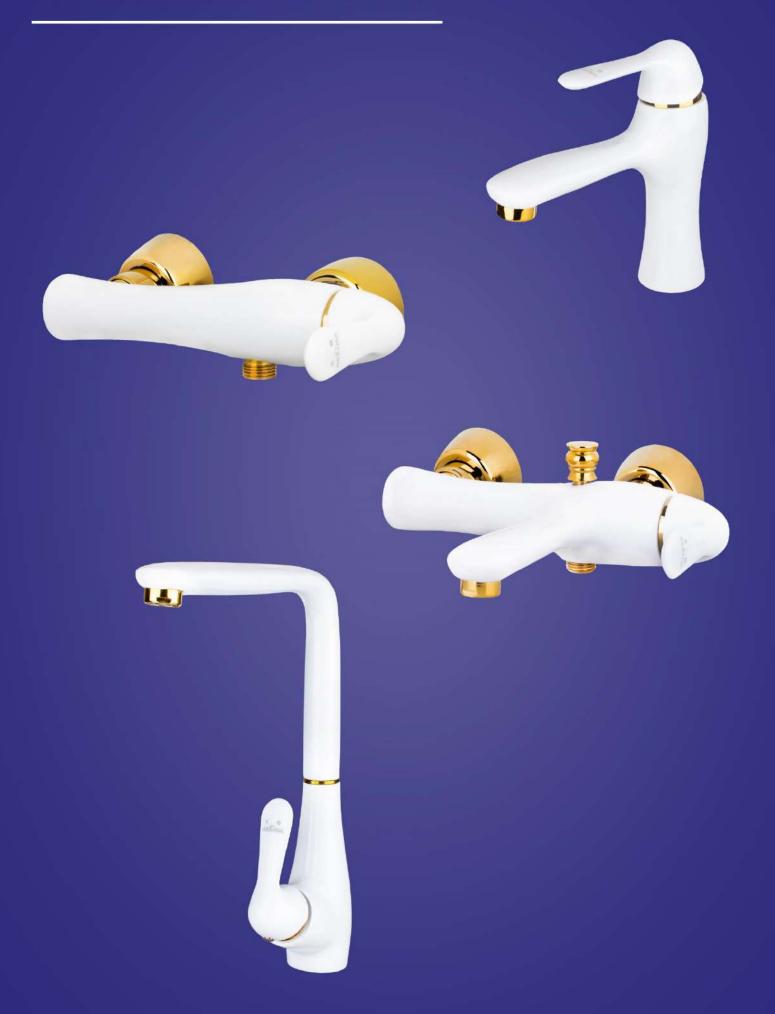

ستگاه تصفیه آب خروجی مجزا برای آب تصفیه شده



#### **CAPRY SHOWER SERIES**

ظرفشویی شلنگدار مدل کاپری





#### **NOSHATEL** CHROME - STEEL MATT



- ✔ گوشی و سردوش ضد رسوب ( ارتجاعی)
- ✔ سردوش مخلوط کننده آب و هوا ( کاهند مصرف آب ) با گوی برنجی
  - 🗸علم برنجي
  - 🗸 سه راهی برنجی
  - 🗸 شلنگ ریز بافت کششی



## SAMANTA CHROME



#### SAMANTA STEEL MATT



## SAMANTA GOLD



## SAMANTA GOLD MATT



# SAMANTA WHITE GOLD





## **CAPRY CHROME**



# CAPRY STEEL MATT



## **CAPRY GOLD**



## **CAPRY GOLD MATT**



# CAPRY WHITE GOLD



## CAPRY BLACK GOLD





# ANDIA CHROME



#### ANDIA STEEL MATT



# ANDIA GOLD



## ANDIA GOLD MATT



## ANDIA WHITE GOLD





## **AMITIS CHROME**



## **AMITIS STEEL MATT**



# **AMITIS GOLD**



## **AMITIS GOLD MATT**



#### **AMITIS WHITE GOLD**





#### **ARVIN CHROME**



#### **ARVIN STEEL MATT**



### ARVIN GOLD



#### **ARVIN GOLD MATT**



#### **ARVIN WHITE GOLD**





#### **SHERLY CHROME**



#### **SHERLY STEEL MATT**



#### **SHERLY GOLD**



#### SHERLY GOLD MATT



#### SHERLY WHITE GOLD





#### **SAVENA CHROME**



#### SAVENA GOLD



#### SAVENA WHITE GOLD



## NOBIL RUBINETTERIE









# B.A.T





#### VIANA WHITE CHROME



#### VIANA CHROME



#### LAMA WHITE CHROME



#### LAMA CHROME





#### ARNIKA CHROME



#### LOTUS CHROME



#### SHAINA CHROME



#### BORNIK 40 WHITE CHROME



## **BORNIK 40** CHROME



## BORNIK 1 WHITE GOLD



## **BORNIK 1** CHROME





### ظرفشویی دیواری اهرمی



#### شير پيسوار فيلتردار





🗸 وزن ۱۰۰ گرم ( -+ ۳٪) 🗸 فيلتر استيل

🗸 بدنه برنجي

🗸 سایز ۱/۲ در ۳/۸ 💙 استاندارد

🟏