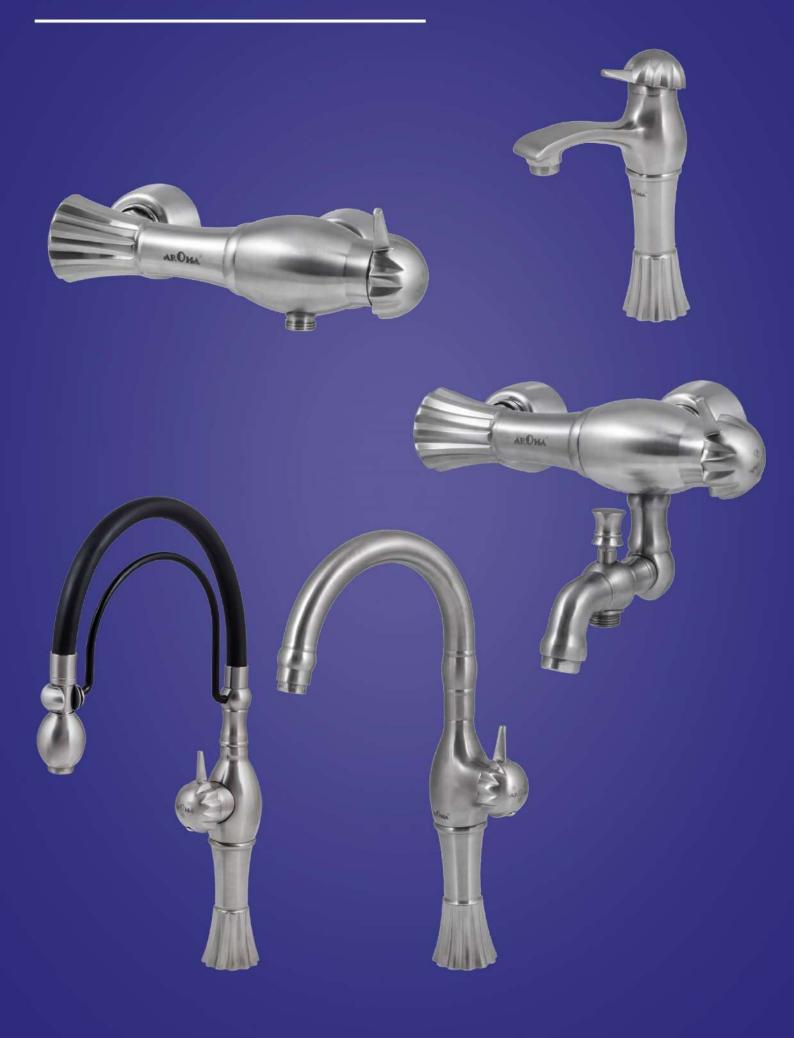

#### RHINE SHOWER SERIES

ظرفشویی شلنگدار مدل راین





#### **ELBA SHOWER SERIES**

ظرفشويي دومنظوره شلنگدار مدل البا



قابلیت اتصال به دستگاه تصفیه آب خروجی مجزا برای آب تصفیه شده



قابلیت اتصال به دستگاه تصفیه آب خروجی مجزا برای آب تصفیه شده



#### **CAPRY SHOWER SERIES**

ظرفشویی شلنگدار مدل کاپری





#### **NOSHATEL** CHROME - STEEL MATT



- ✔ گوشی و سردوش ضد رسوب ( ارتجاعی)
- ✔ سردوش مخلوط کننده آب و هوا ( کاهند مصرف آب ) با گوی برنجی
  - 🗸علم برنجي
  - 🗸 سه راهی برنجی
  - 🗸 شلنگ ریز بافت کششی



## SAMANTA CHROME



#### SAMANTA STEEL MATT



## SAMANTA GOLD



## SAMANTA GOLD MATT



# SAMANTA WHITE GOLD





## **CAPRY CHROME**



# CAPRY STEEL MATT



## **CAPRY GOLD**



## **CAPRY GOLD MATT**



# CAPRY WHITE GOLD



## CAPRY BLACK GOLD





# ANDIA CHROME



#### ANDIA STEEL MATT



# ANDIA GOLD



## ANDIA GOLD MATT



## ANDIA WHITE GOLD





## **AMITIS CHROME**



## **AMITIS STEEL MATT**



# **AMITIS GOLD**



## **AMITIS GOLD MATT**



#### **AMITIS WHITE GOLD**





#### **ARVIN CHROME**



#### **ARVIN STEEL MATT**



### ARVIN GOLD



#### **ARVIN GOLD MATT**



#### **ARVIN WHITE GOLD**





#### **SHERLY CHROME**



#### **SHERLY STEEL MATT**



#### **SHERLY GOLD**



#### SHERLY GOLD MATT



#### SHERLY WHITE GOLD





#### **SAVENA CHROME**



#### SAVENA GOLD



#### SAVENA WHITE GOLD



## NOBIL RUBINETTERIE









# B.A.T





#### VIANA WHITE CHROME



#### VIANA CHROME



#### LAMA WHITE CHROME



#### LAMA CH