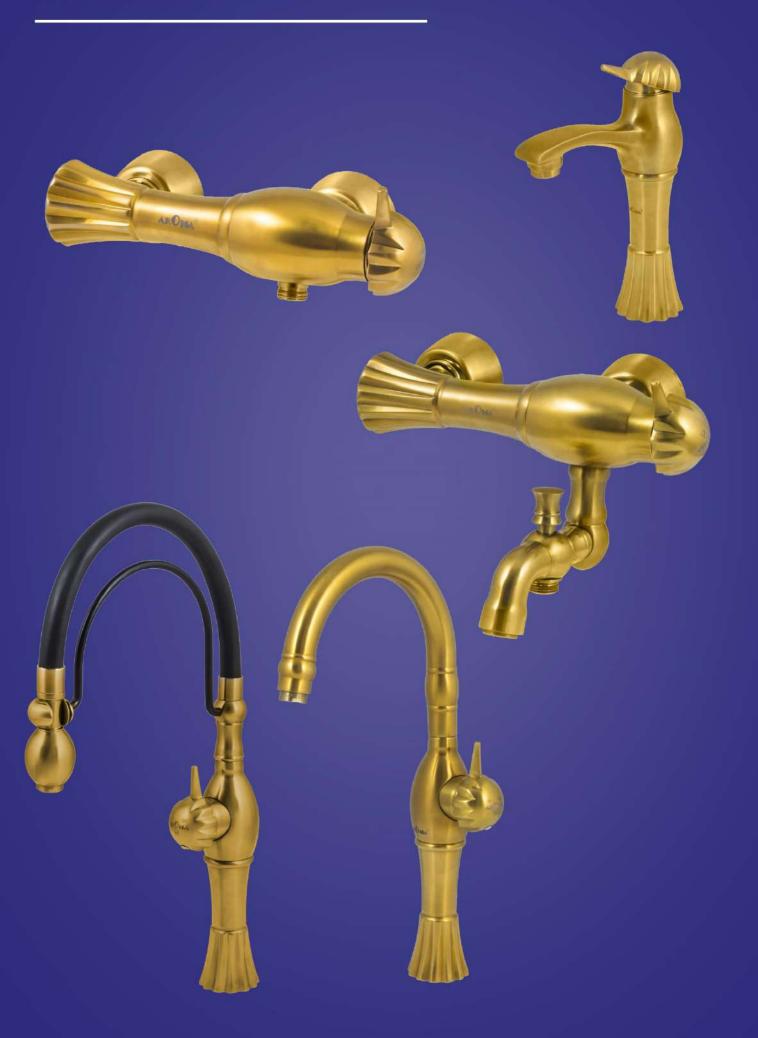

#### RHINE SHOWER SERIES

ظرفشویی شلنگدار مدل راین





#### **ELBA SHOWER SERIES**

ظرفشويي دومنظوره شلنگدار مدل البا



قابلیت اتصال به دستگاه تصفیه آب خروجی مجزا برای آب تصفیه شده



قابلیت اتصال به دستگاه تصفیه آب خروجی مجزا برای آب تصفیه شده



#### **CAPRY SHOWER SERIES**

ظرفشویی شلنگدار مدل کاپری





#### **NOSHATEL** CHROME - STEEL MATT



- ✔ گوشی و سردوش ضد رسوب ( ارتجاعی)
- ✔ سردوش مخلوط کننده آب و هوا ( کاهند مصرف آب ) با گوی برنجی
  - 🗸علم برنجي
  - 🗸 سه راهی برنجی
  - 🗸 شلنگ ریز بافت کششی



## SAMANTA CHROME



#### SAMANTA STEEL MATT



## SAMANTA GOLD



## SAMANTA GOLD MATT



# SAMANTA WHITE GOLD





## **CAPRY CHROME**



# CAPRY STEEL MATT



## **CAPRY GOLD**



## **CAPRY GOLD MATT**



# CAPRY WHITE GOLD



## CAPRY BLACK GOLD





# ANDIA CHROME



#### ANDIA STEEL MATT



# ANDIA GOLD



## ANDIA GOLD MATT



## ANDIA WHITE GOLD





## **AMITIS CHROME**



## **AMITIS STEEL MATT**



# **AMITIS GOLD**



## **AMITIS GOLD MATT**



#### **AMITIS WHITE GOLD**





#### **ARVIN CHROME**



#### **ARVIN STEEL MATT**



### ARVIN GOLD



#### **ARVIN GOLD MATT**



#### **ARVIN WHITE GOLD**





#### **SHERLY CHROME**



#### **SHERLY STEEL MATT**



#### **SHERLY GOLD**



#### SHERLY GOLD MATT



#### SHERLY WHITE GOLD





#### **SAVENA CHROME**



#### SAVENA GOLD



#### SAVENA WHITE GOLD



## NOBIL RUBINETTERIE









# B.A.T





#### VIANA WHITE CHROME



#### VIANA CHROME



#### LAMA WHITE CHROME



#### LAMA CHROME





#### ARNIKA CHROME



#### LOTUS CHRO