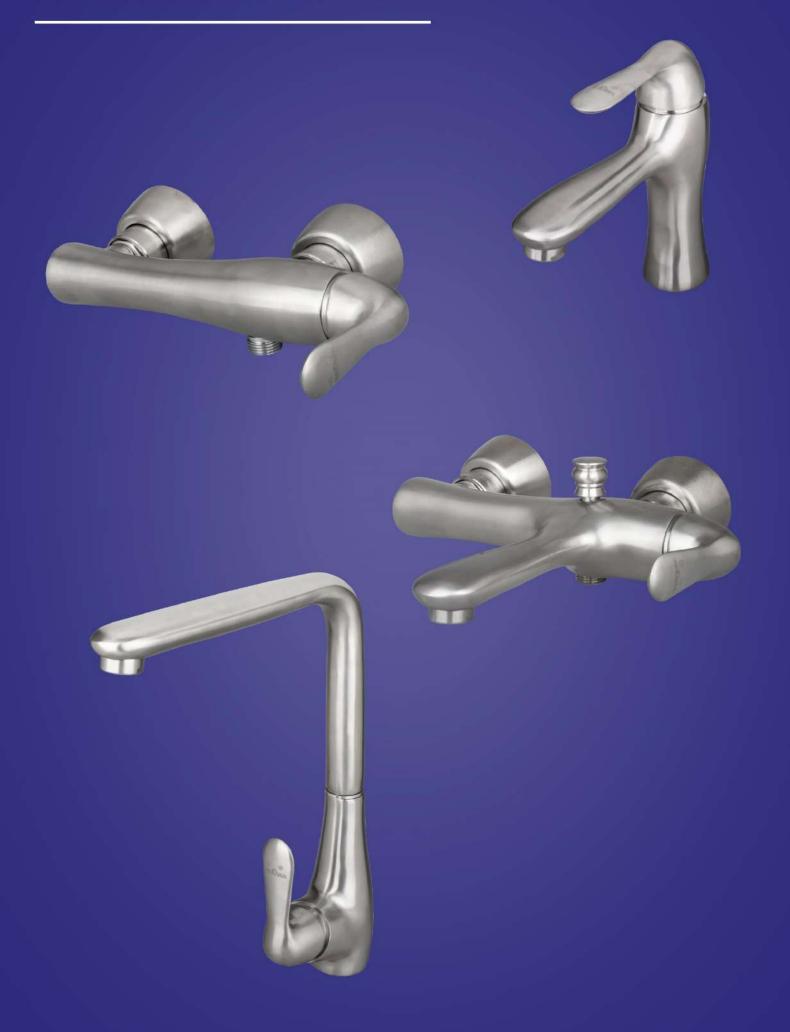

لیت اتصال به دستگاه تصفیه آب خروجی مجزا برای آب تصفیه شده



قابلیت اتصال به دستگاه تصفیه آب خروجی مجزا برای آب تصفیه شده



#### **CAPRY SHOWER SERIES**

ظرفشویی شلنگدار مدل کاپری





#### **NOSHATEL** CHROME - STEEL MATT



- ✔ گوشی و سردوش ضد رسوب ( ارتجاعی)
- ✔ سردوش مخلوط کننده آب و هوا ( کاهند مصرف آب ) با گوی برنجی
  - 🗸علم برنجي
  - 🗸 سه راهی برنجی
  - 🗸 شلنگ ریز بافت کششی



## SAMANTA CHROME



#### SAMANTA STEEL MATT



## SAMANTA GOLD



## SAMANTA GOLD MATT



# SAMANTA WHITE GOLD





## **CAPRY CHROME**



# CAPRY STEEL MATT



## **CAPRY GOLD**



## **CAPRY GOLD MATT**



# CAPRY WHITE GOLD



## CAPRY BLACK GOLD





# ANDIA CHROME



#### ANDIA STEEL MATT



# ANDIA GOLD



## ANDIA GOLD MATT



## ANDIA WHITE GOLD





## **AMITIS CHROME**



## **AMITIS STEEL MATT**



# **AMITIS GOLD**



## **AMITIS GOLD MATT**



#### **AMITIS WHITE GOLD**





#### **ARVIN CHROME**



#### **ARVIN STEEL MATT**



### ARVIN GOLD



#### **ARVIN GOLD MATT**



#### **ARVIN WHITE GOLD**





#### **SHERLY CHROME**



#### **SHERLY STEEL MATT**



#### **SHERLY GOLD**



#### SHERLY GOLD MATT



#### SHERLY WHITE GOLD





#### **SAVENA CHROME**



#### SAVENA GOLD



#### SAVENA WHITE GOLD



## NOBIL RUBINETTERIE









# B.A.T





#### VIANA WHITE CHROME



#### VIANA CHROME



#### LAMA WHITE CHROME



#### LAMA CHROME





#### ARNIKA CHROME



#### LOTUS CHROME



#### SHAINA CHROME



#### BORNIK 40 WHITE CHROME



## **BORNIK 40** CHROME



## BORNIK 1 WHITE GOLD



## **BORNIK 1** CHROME





### ظرفشویی دیواری اهرمی



#### شير پيسوار فيلتردار





🗸 وزن ۱