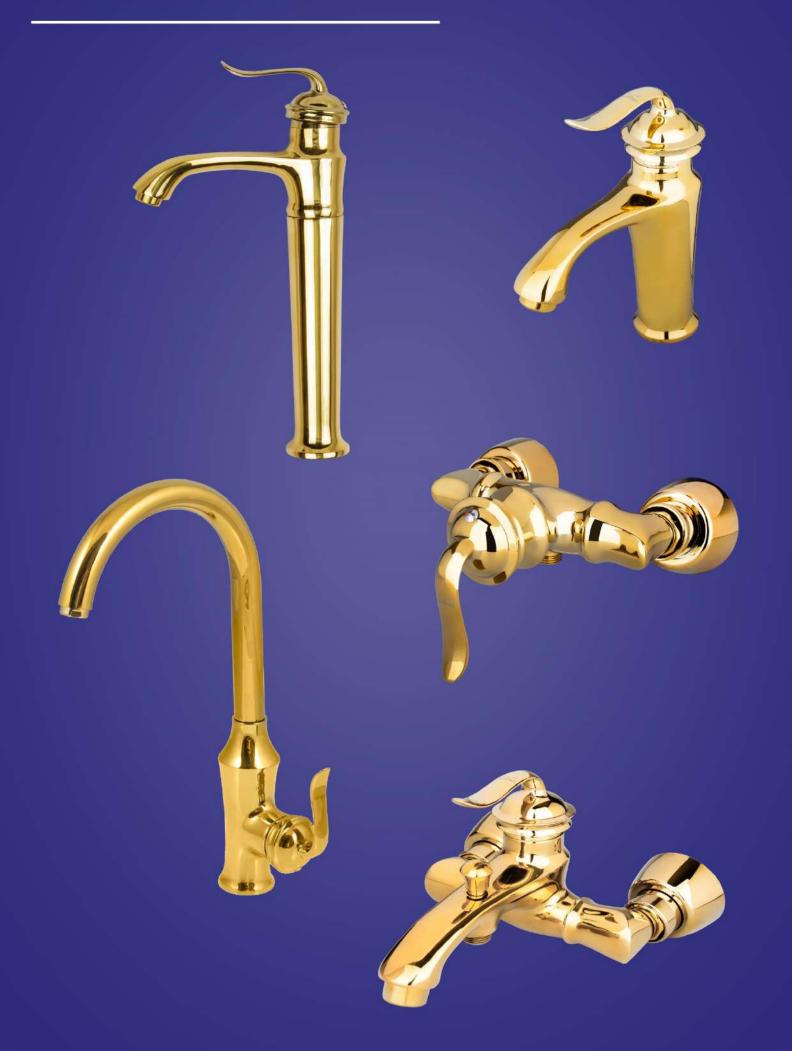

ظرفشویی شلنگدار مدل راین





#### **ELBA SHOWER SERIES**

ظرفشويي دومنظوره شلنگدار مدل البا



قابلیت اتصال به دستگاه تصفیه آب خروجی مجزا برای آب تصفیه شده



قابلیت اتصال به دستگاه تصفیه آب خروجی مجزا برای آب تصفیه شده



#### **CAPRY SHOWER SERIES**

ظرفشویی شلنگدار مدل کاپری





#### **NOSHATEL** CHROME - STEEL MATT



- ✔ گوشی و سردوش ضد رسوب ( ارتجاعی)
- ✔ سردوش مخلوط کننده آب و هوا ( کاهند مصرف آب ) با گوی برنجی
  - 🗸علم برنجي
  - 🗸 سه راهی برنجی
  - 🗸 شلنگ ریز بافت کششی



## SAMANTA CHROME



#### SAMANTA STEEL MATT



## SAMANTA GOLD



## SAMANTA GOLD MATT



# SAMANTA WHITE GOLD





## **CAPRY CHROME**



# CAPRY STEEL MATT



## **CAPRY GOLD**



## **CAPRY GOLD MATT**



# CAPRY WHITE GOLD



## CAPRY BLACK GOLD





# ANDIA CHROME



#### ANDIA STEEL MATT



# ANDIA GOLD



## ANDIA GOLD MATT



## ANDIA WHITE GOLD





## **AMITIS CHROME**



## **AMITIS STEEL MATT**



# **AMITIS GOLD**



## **AMITIS GOLD MATT**



#### **AMITIS WHITE GOLD**





#### **ARVIN CHROME**



#### **ARVIN STEEL MATT**



### ARVIN GOLD



#### **ARVIN GOLD MATT**



#### **ARVIN WHITE GOLD**





#### **SHERLY CHROME**



#### **SHERLY STEEL MATT**



#### **SHERLY GOLD**



#### SHERLY GOLD MATT



#### SHERLY WHITE GOLD





#### **SAVENA CHROME**



#### SAVENA GOLD



#### SAVENA WHITE GOLD



## NOBIL RUBINETTERIE









# B.A.T





#### VIANA WHITE CHROME



#### VIANA CHROME



#### LAMA WHITE CHROME



#### LAMA CHROME





#### ARNIKA CHROME



#### LOTUS CHROME



#### SHAINA CHROME



#### BORNIK 40 WHITE CHROME



## **BORNIK 40** CHROME



## BORNIK 1 WHITE GO