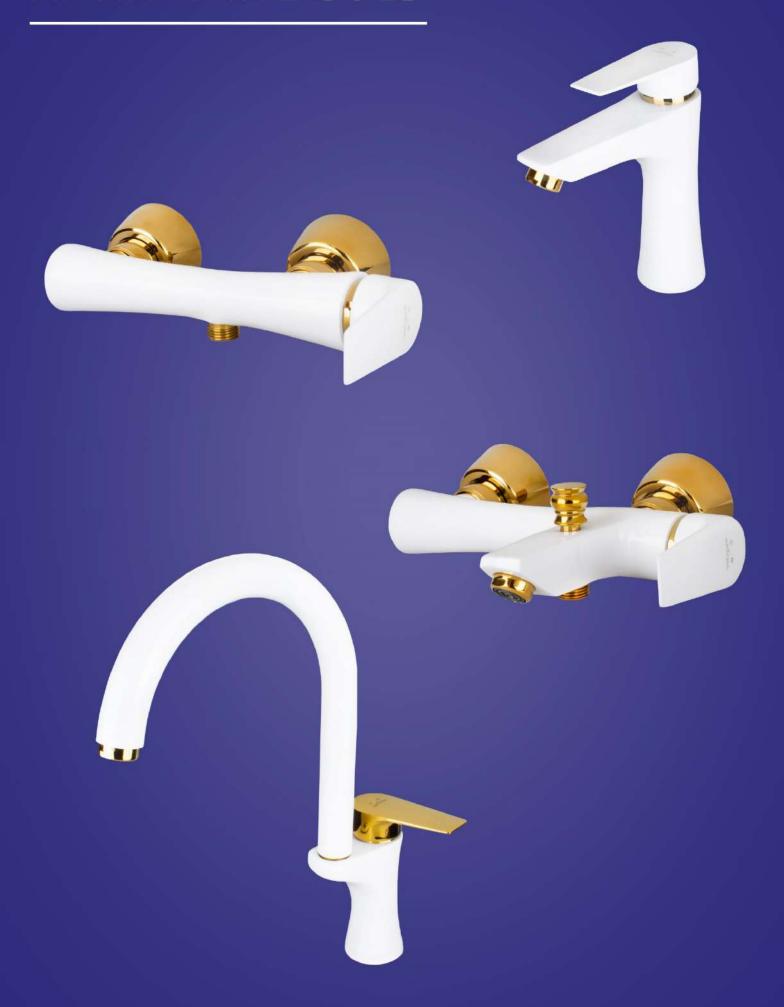

E - STEEL MATT



- ✔ گوشی و سردوش ضد رسوب ( ارتجاعی)
- ✔ سردوش مخلوط کننده آب و هوا ( کاهند مصرف آب ) با گوی برنجی
  - 🗸علم برنجي
  - 🗸 سه راهی برنجی
  - 🗸 شلنگ ریز بافت کششی



## SAMANTA CHROME



#### SAMANTA STEEL MATT



## SAMANTA GOLD



## SAMANTA GOLD MATT



# SAMANTA WHITE GOLD





## **CAPRY CHROME**



# CAPRY STEEL MATT



## **CAPRY GOLD**



## **CAPRY GOLD MATT**



# CAPRY WHITE GOLD



## CAPRY BLACK GOLD





# ANDIA CHROME



#### ANDIA STEEL MATT



# ANDIA GOLD



## ANDIA GOLD MATT



## ANDIA WHITE GOLD





## **AMITIS CHROME**



## **AMITIS STEEL MATT**



# **AMITIS GOLD**



## **AMITIS GOLD MATT**



#### **AMITIS WHITE GOLD**





#### **ARVIN CHROME**



#### **ARVIN STEEL MATT**



### ARVIN GOLD



#### **ARVIN GOLD MATT**



#### **ARVIN WHITE GOLD**





#### **SHERLY CHROME**



#### **SHERLY STEEL MATT**



#### **SHERLY GOLD**



#### SHERLY GOLD MATT



#### SHERLY WHITE GOLD





#### **SAVENA CHROME**



#### SAVENA GOLD



#### SAVENA WHITE GOLD



## NOBIL RUBINETTERIE









# B.A.T





#### VIANA WHITE CHROME



#### VIANA CHROME



#### LAMA WHITE CHROME



#### LAMA CHROME





#### ARNIKA CHROME



#### LOTUS CHROME



#### SHAINA CHROME



#### BORNIK 40 WHITE CHROME



## **BORNIK 40** CHROME



## BORNIK 1 WHITE GOLD



## **BORNIK 1** CHROME





### ظرفشویی دیواری اهرمی



#### شير پيسوار فيلتردار





🗸 وزن ۱۰۰ گرم ( -+ ۳٪) 🗸 فيلتر استيل

🗸 بدنه برنجي

🗸 سایز ۱/۲ در ۳/۸ 💙 استاندارد

🟏 آبکاری نیکل

#### WWW.AROMA-ITALY.COM



www.vosoughishop.com

دفتر مرکزی : مشهد، بین قرنی ۳۱ و ۳۳

تلفن: ٥٥٥ ٣٧١٣ – ١٥٥