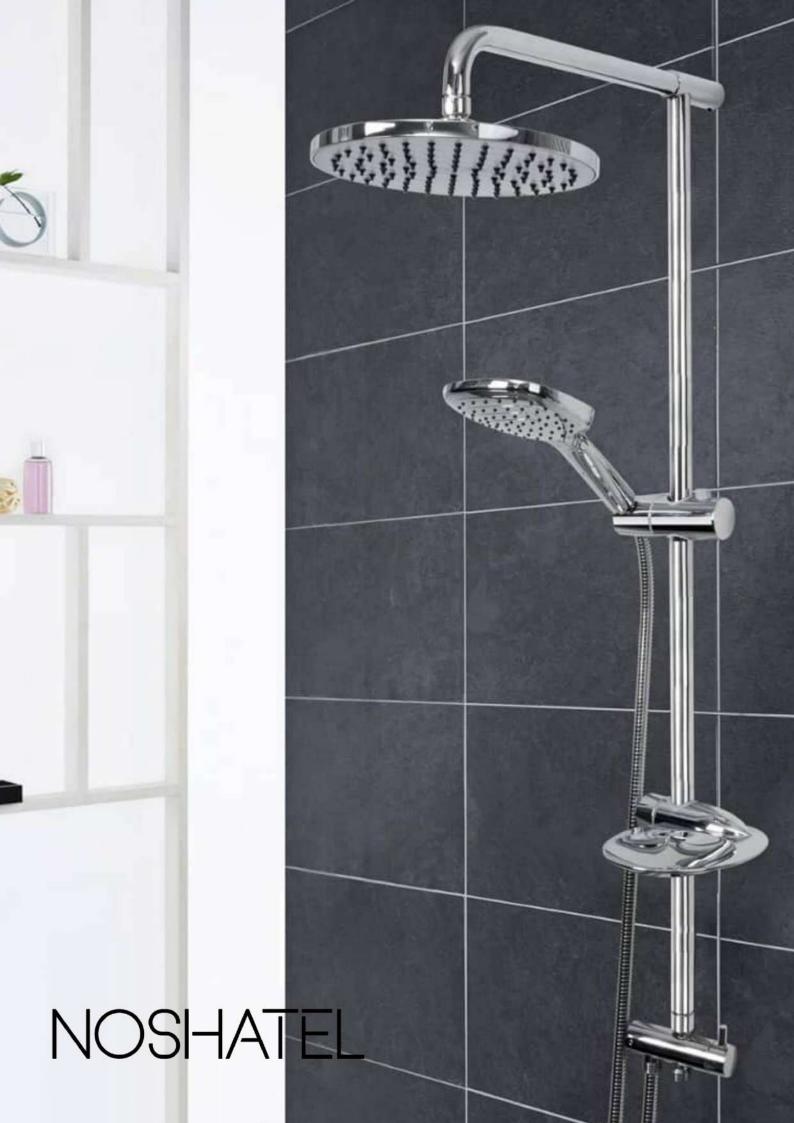

#### **NOSHATEL** CHROME - STEEL MATT

- ✔ گوشی و سردوش ضد رسوب ( ارتجاعی)
- ✔ سردوش مخلوط کننده آب و هوا ( کاهند مصرف آب ) با گوی برنجی
  - 🗸علم برنجي
  - 🗸 سه راهی برنجی
  - 🗸 شلنگ ریز بافت کششی