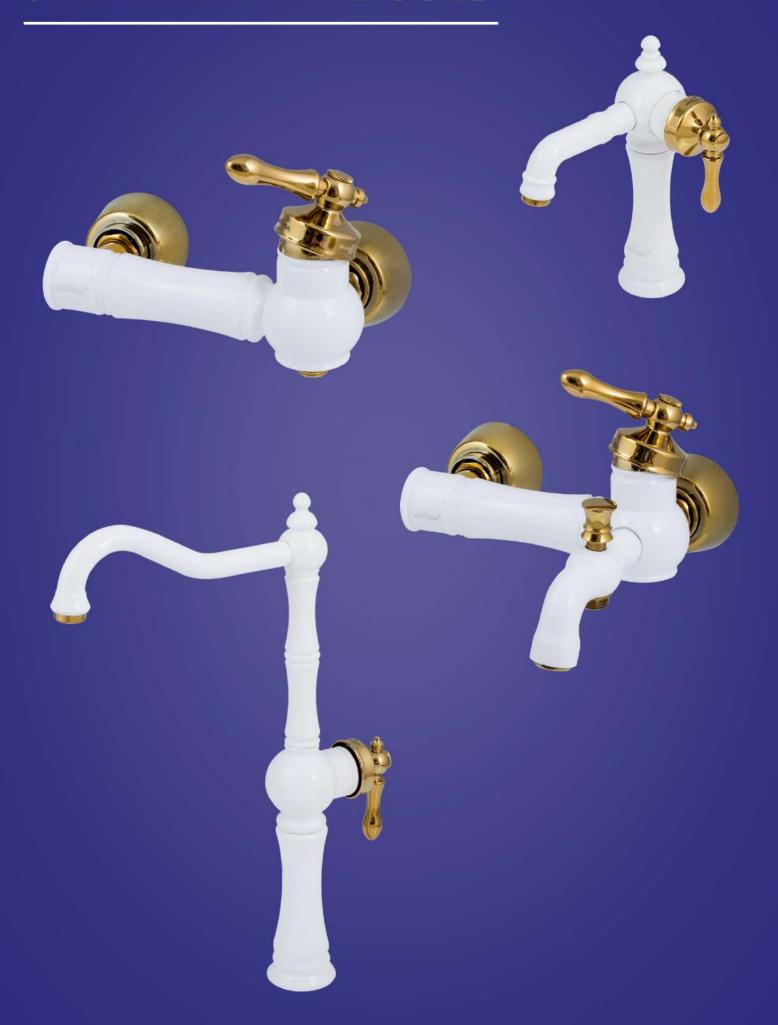

#### RHINE SHOWER SERIES

ظرفشویی شلنگدار مدل راین





#### **ELBA SHOWER SERIES**

ظرفشويي دومنظوره شلنگدار مدل البا



قابلیت اتصال به دستگاه تصفیه آب خروجی مجزا برای آب تصفیه شده



قابلیت اتصال به دستگاه تصفیه آب خروجی مجزا برای آب تصفیه شده



#### **CAPRY SHOWER SERIES**

ظرفشویی شلنگدار مدل کاپری





#### **NOSHATEL** CHROME - STEEL MATT



- ✔ گوشی و سردوش ضد رسوب ( ارتجاعی)
- ✔ سردوش مخلوط کننده آب و هوا ( کاهند مصرف آب ) با گوی برنجی
  - 🗸علم برنجي
  - 🗸 سه راهی برنجی
  - 🗸 شلنگ ریز بافت کششی



## SAMANTA CHROME



#### SAMANTA STEEL MATT



## SAMANTA GOLD



## SAMANTA GOLD MATT



# SAMANTA WHITE GOLD





## **CAPRY CHROME**



# CAPRY STEEL MATT



## **CAPRY GOLD**



## **CAPRY GOLD MATT**



# CAPRY WHITE GOLD



## CAPRY BLACK GOLD





# ANDIA CHROME



#### ANDIA STEEL MATT



# ANDIA GOLD



## ANDIA GOLD MATT



## ANDIA WHITE GOLD





## **AMITIS CHROME**



## **AMITIS STEEL MATT**



# **AMITIS GOLD**



## **AMITIS GOLD MATT**



#### **AMITIS WHITE GOLD**





#### **ARVIN CHROME**



#### **ARVIN STEEL MATT**



### ARVIN GOLD



#### **ARVIN GOLD MATT**



#### **ARVIN WHITE GOLD**





#### **SHERLY CHROME**



#### **SHERLY STEEL MATT**



#### **SHERLY GOLD**



#### SHERLY GOLD MATT



#### SHERLY WHITE GOLD





#### **SAVENA CHROME**



#### SAVENA GOLD



#### SAVENA WHITE GOLD



## NOBIL RUBINETTERIE









# B.A.T





#### VIANA WHITE CHROME



#### VIANA C