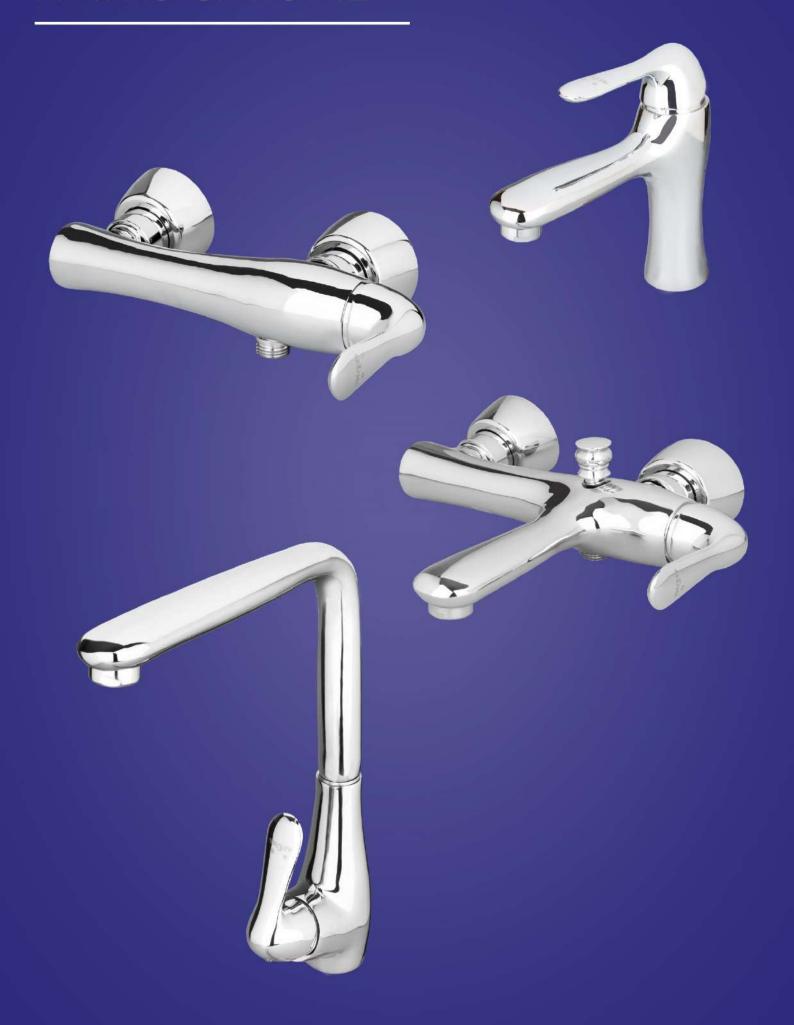

ظوره شلنگدار مدل البا



قابلیت اتصال به دستگاه تصفیه آب خروجی مجزا برای آب تصفیه شده



قابلیت اتصال به دستگاه تصفیه آب خروجی مجزا برای آب تصفیه شده



#### **CAPRY SHOWER SERIES**

ظرفشویی شلنگدار مدل کاپری





#### **NOSHATEL** CHROME - STEEL MATT



- ✔ گوشی و سردوش ضد رسوب ( ارتجاعی)
- ✔ سردوش مخلوط کننده آب و هوا ( کاهند مصرف آب ) با گوی برنجی
  - 🗸علم برنجي
  - 🗸 سه راهی برنجی
  - 🗸 شلنگ ریز بافت کششی



## SAMANTA CHROME



#### SAMANTA STEEL MATT



## SAMANTA GOLD



## SAMANTA GOLD MATT



# SAMANTA WHITE GOLD





## **CAPRY CHROME**



# CAPRY STEEL MATT



## **CAPRY GOLD**



## **CAPRY GOLD MATT**



# CAPRY WHITE GOLD



## CAPRY BLACK GOLD





# ANDIA CHROME



#### ANDIA STEEL MATT



# ANDIA GOLD



## ANDIA GOLD MATT



## ANDIA WHITE GOLD





## **AMITIS CHROME**



## **AMITIS STEEL MATT**



# **AMITIS GOLD**



## **AMITIS GOLD MATT**



#### **AMITIS WHITE GOLD**





#### **ARVIN CHROME**



#### **ARVIN STEEL MATT**



### ARVIN GOLD



#### **ARVIN GOLD MATT**



#### **ARVIN WHITE GOLD**





#### **SHERLY CHROME**



#### **SHERLY STEEL MATT**



#### **SHERLY GOLD**



#### SHERLY GOLD MATT



#### SHERLY WHITE GOLD





#### **SAVENA CHROME**



#### SAVENA GOLD



#### SAVENA WHITE GOLD



## NOBIL RUBINETTERIE









# B.A.T





#### VIANA WHITE CHROME



#### VIANA CHROME



#### LAMA WHITE CHROME



#### LAMA CHROME





#### ARNIKA CHROME



#### LOTUS CHROME



#### SHAINA CHROME



#### BORNIK 40 WHITE CHROME



## **BORNIK 40** CHROME



## BORNIK 1 WHITE GOLD



## **BORNIK 1** CHROME





### ظرفشویی دیواری اهرمی



#### شير