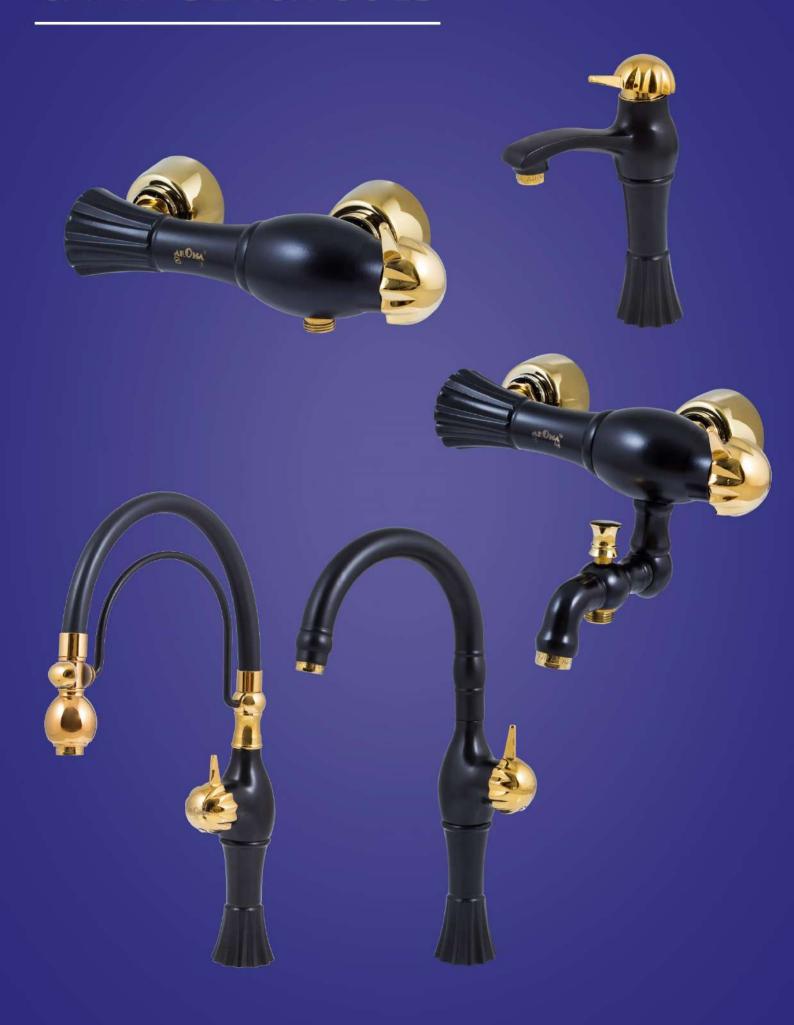

#### RHINE SHOWER SERIES

ظرفشویی شلنگدار مدل راین





#### **ELBA SHOWER SERIES**

ظرفشويي دومنظوره شلنگدار مدل البا



قابلیت اتصال به دستگاه تصفیه آب خروجی مجزا برای آب تصفیه شده



قابلیت اتصال به دستگاه تصفیه آب خروجی مجزا برای آب تصفیه شده



#### **CAPRY SHOWER SERIES**

ظرفشویی شلنگدار مدل کاپری





#### **NOSHATEL** CHROME - STEEL MATT



- ✔ گوشی و سردوش ضد رسوب ( ارتجاعی)
- ✔ سردوش مخلوط کننده آب و هوا ( کاهند مصرف آب ) با گوی برنجی
  - 🗸علم برنجي
  - 🗸 سه راهی برنجی
  - 🗸 شلنگ ریز بافت کششی



## SAMANTA CHROME



#### SAMANTA STEEL MATT



## SAMANTA GOLD



## SAMANTA GOLD MATT



# SAMANTA WHITE GOLD





## **CAPRY CHROME**



# CAPRY STEEL MATT



## **CAPRY GOLD**



## **CAPRY GOLD MATT**



# CAPRY WHITE GOLD



## CAPRY BLACK GOLD





# ANDIA CHROME



#### ANDIA STEEL MATT



# ANDIA GOLD



## ANDIA GOLD MATT



## ANDIA WHITE GOLD





## **AMITIS CHROME**



## **AMITIS STEEL MATT**



# **AMITIS GOLD**



## **AMITIS GOLD MATT**



#### **AMITIS WHITE GOLD**





#### **ARVIN CHROME**



#### **ARVIN STEEL MATT**



### ARVIN GOLD



#### **ARVIN GOLD MATT**



#### **ARVIN WHITE GOLD**





#### **SHERLY CHROME**



#### **SHERLY STEEL MATT**



#### **SHERLY GOLD**



#### SHERLY GOLD MATT



#### SHERLY WHITE GOLD





#### **SAVENA CHROME**



#### SAVENA GOLD



#### SAVENA WHITE GOLD



## NOBIL RUBINETTERIE









# B.A.T





#### VIANA WHITE CHROME



#### VIANA CHROME



#### LAMA WHITE CHROME



#### LAMA CHROME





#### ARNIKA CHROME



#### LOTUS CHROME



#### SHAINA CHROME



#### BORNIK 40 WH