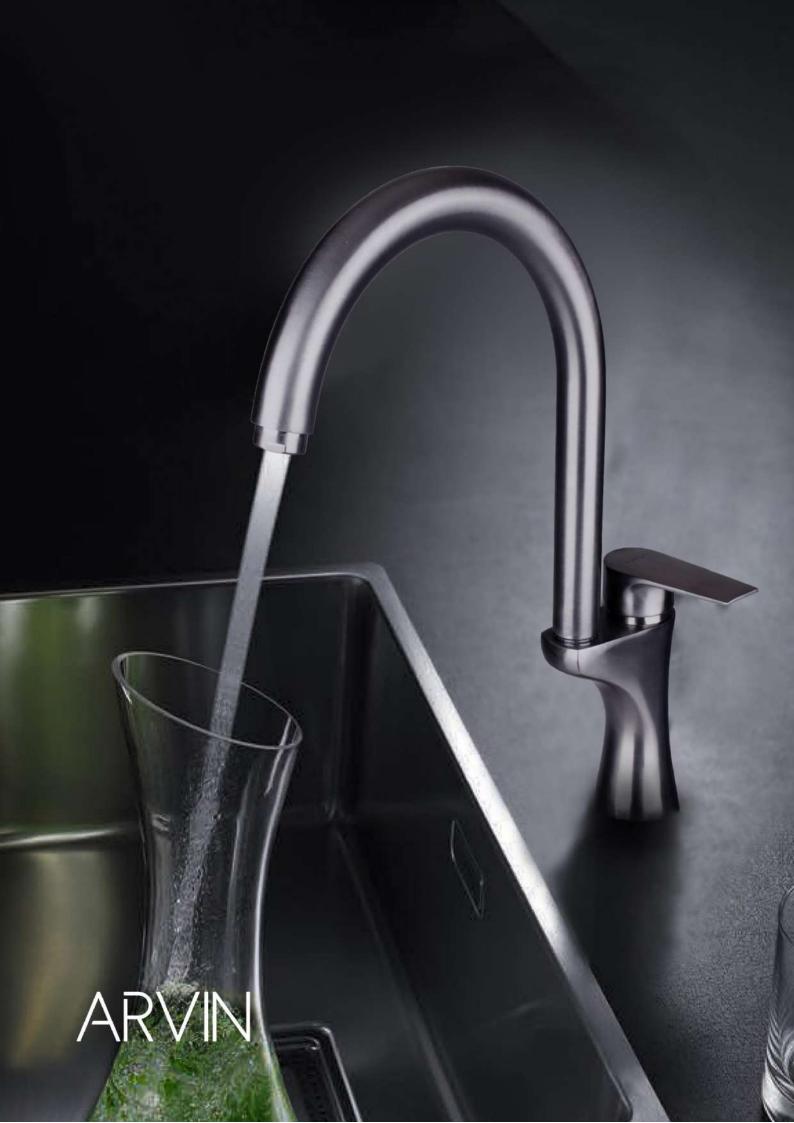

گاه تصفیه آب خروجی مجزا برای آب تصفیه شده



#### **CAPRY SHOWER SERIES**

ظرفشویی شلنگدار مدل کاپری





#### **NOSHATEL** CHROME - STEEL MATT



- ✔ گوشی و سردوش ضد رسوب ( ارتجاعی)
- ✔ سردوش مخلوط کننده آب و هوا ( کاهند مصرف آب ) با گوی برنجی
  - 🗸علم برنجي
  - 🗸 سه راهی برنجی
  - 🗸 شلنگ ریز بافت کششی



## SAMANTA CHROME



#### SAMANTA STEEL MATT



## SAMANTA GOLD



## SAMANTA GOLD MATT



# SAMANTA WHITE GOLD





## **CAPRY CHROME**



# CAPRY STEEL MATT



## **CAPRY GOLD**



## **CAPRY GOLD MATT**



# CAPRY WHITE GOLD



## CAPRY BLACK GOLD





# ANDIA CHROME



#### ANDIA STEEL MATT



# ANDIA GOLD



## ANDIA GOLD MATT



## ANDIA WHITE GOLD





## **AMITIS CHROME**



## **AMITIS STEEL MATT**



# **AMITIS GOLD**



## **AMITIS GOLD MATT**



#### **AMITIS WHITE GOLD**





#### **ARVIN CHROME**



#### **ARVIN STEEL MATT**



### ARVIN GOLD



#### **ARVIN GOLD MATT**



#### **ARVIN WHITE GOLD**





#### **SHERLY CHROME**



#### **SHERLY STEEL MATT**



#### **SHERLY GOLD**



#### SHERLY GOLD MATT



#### SHERLY WHITE GOLD





#### **SAVENA CHROME**



#### SAVENA GOLD



#### SAVENA WHITE GOLD



## NOBIL RUBINETTERIE









# B.A.T





#### VIANA WHITE CHROME



#### VIANA CHROME



#### LAMA WHITE CHROME



#### LAMA CHROME





#### ARNIKA CHROME



#### LOTUS CHROME



#### SHAINA CHROME



#### BORNIK 40 WHITE CHROME



## **BORNIK 40** CHROME



## BORNIK 1 WHITE GOLD



## **BORNIK 1** CHROME





### ظرفشویی دیواری اهرمی



#### شير پيسوار فيلتردار





🗸 وزن ۱۰۰ گرم ( -+ ۳٪) 🗸 فيلتر استيل

🗸 بدنه برنجي

🗸 سایز ۱/۲ در ۳/۸ 💙 استاندارد

🟏 آب