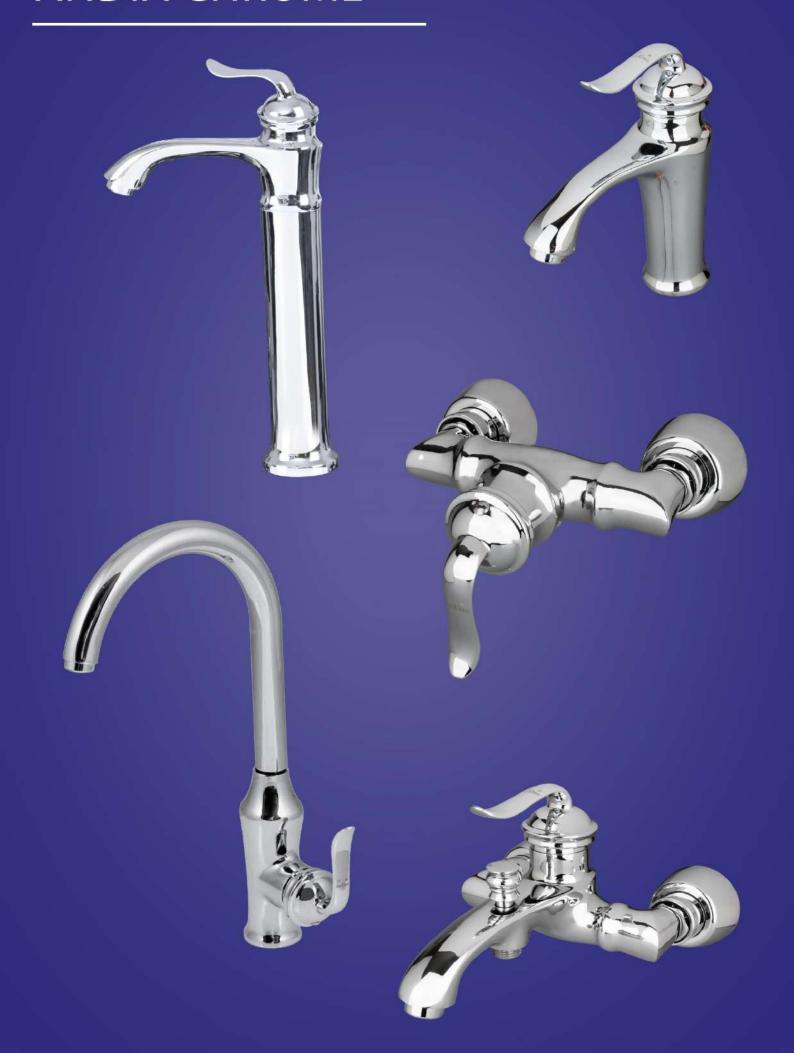

#### RHINE SHOWER SERIES

ظرفشویی شلنگدار مدل راین





#### **ELBA SHOWER SERIES**

ظرفشويي دومنظوره شلنگدار مدل البا



قابلیت اتصال به دستگاه تصفیه آب خروجی مجزا برای آب تصفیه شده



قابلیت اتصال به دستگاه تصفیه آب خروجی مجزا برای آب تصفیه شده



#### **CAPRY SHOWER SERIES**

ظرفشویی شلنگدار مدل کاپری





#### **NOSHATEL** CHROME - STEEL MATT



- ✔ گوشی و سردوش ضد رسوب ( ارتجاعی)
- ✔ سردوش مخلوط کننده آب و هوا ( کاهند مصرف آب ) با گوی برنجی
  - 🗸علم برنجي
  - 🗸 سه راهی برنجی
  - 🗸 شلنگ ریز بافت کششی



## SAMANTA CHROME



#### SAMANTA STEEL MATT



## SAMANTA GOLD



## SAMANTA GOLD MATT



# SAMANTA WHITE GOLD





## **CAPRY CHROME**



# CAPRY STEEL MATT



## **CAPRY GOLD**



## **CAPRY GOLD MATT**



# CAPRY WHITE GOLD



## CAPRY BLACK GOLD





# ANDIA CHROME



#### ANDIA STEEL MATT



# ANDIA GOLD



## ANDIA GOLD MATT



## ANDIA WHITE GOLD





## **AMITIS CHROME**



## **AMITIS STEEL MATT**



# **AMITIS GOLD**



## **AMITIS GOLD MATT**



#### **AMITIS WHITE GOLD**





#### **ARVIN CHROME**



#### **ARVIN STEEL MATT**



### ARVIN GOLD



#### **ARVIN GOLD MATT**



#### **ARVIN WHITE GOLD**





#### **SHERLY CHROME**



#### **SHERLY STEEL MATT**



#### **SHERLY GOLD**



#### SHERLY GOLD MATT



#### SHERLY WHITE GOLD





#### **SAVENA CHROME**



#### SAVENA GOLD



#### SAVENA WHITE GOLD



## NOBIL RUBINETTERIE









# B.A.T





#### VIANA WHITE CHROME



#### VIANA CHROME



#### LAMA WHITE CHROME



#### LAMA CHROME





#### ARNIKA CHROME



#### LOTUS CHROME



#### SHAINA CHROME



#### BORNIK 40 WHITE CHROME



## **B