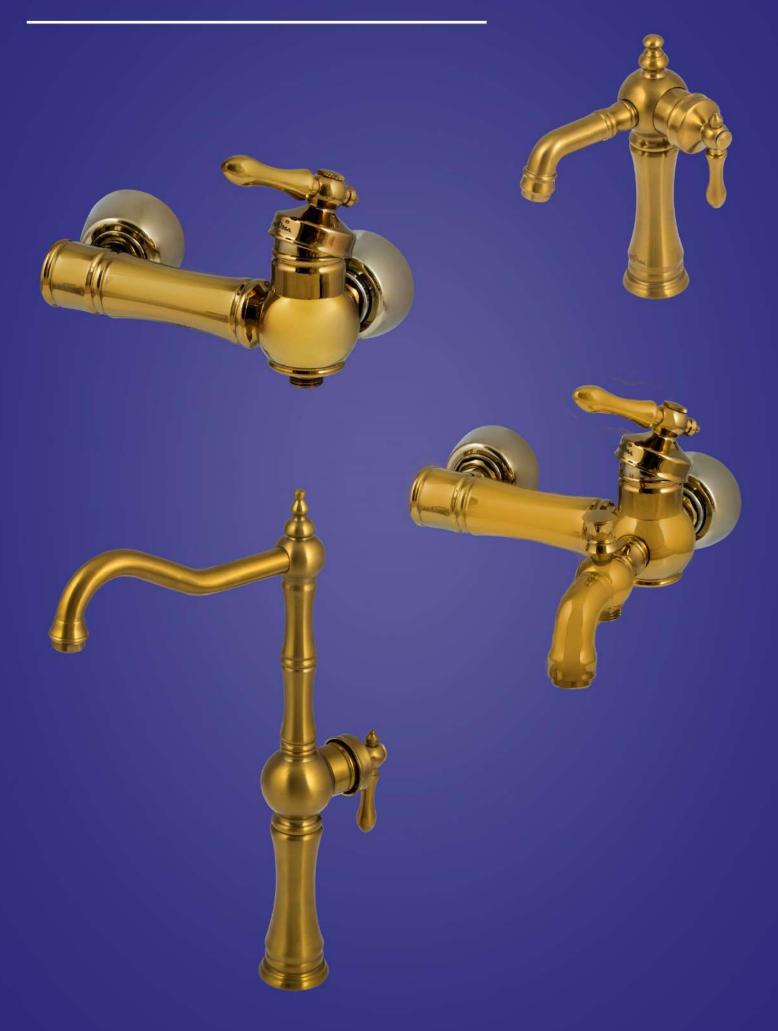

#### RHINE SHOWER SERIES

ظرفشویی شلنگدار مدل راین





#### **ELBA SHOWER SERIES**

ظرفشويي دومنظوره شلنگدار مدل البا



قابلیت اتصال به دستگاه تصفیه آب خروجی مجزا برای آب تصفیه شده



قابلیت اتصال به دستگاه تصفیه آب خروجی مجزا برای آب تصفیه شده



#### **CAPRY SHOWER SERIES**

ظرفشویی شلنگدار مدل کاپری





#### **NOSHATEL** CHROME - STEEL MATT



- ✔ گوشی و سردوش ضد رسوب ( ارتجاعی)
- ✔ سردوش مخلوط کننده آب و هوا ( کاهند مصرف آب ) با گوی برنجی
  - 🗸علم برنجي
  - 🗸 سه راهی برنجی
  - 🗸 شلنگ ریز بافت کششی



## SAMANTA CHROME



#### SAMANTA STEEL MATT



## SAMANTA GOLD



## SAMANTA GOLD MATT



# SAMANTA WHITE GOLD





## **CAPRY CHROME**



# CAPRY STEEL MATT



## **CAPRY GOLD**



## **CAPRY GOLD MATT**



# CAPRY WHITE GOLD



## CAPRY BLACK GOLD





# ANDIA CHROME



#### ANDIA STEEL MATT



# ANDIA GOLD



## ANDIA GOLD MATT



## ANDIA WHITE GOLD





## **AMITIS CHROME**



## **AMITIS STEEL MATT**



# **AMITIS GOLD**



## **AMITIS GOLD MATT**



#### **AMITIS WHITE GOLD**





#### **ARVIN CHROME**



#### **ARVIN STEEL MATT**



### ARVIN GOLD



#### **ARVIN GOLD MATT**



#### **ARVIN WHITE GOLD**





#### **SHERLY CHROME**



#### **SHERLY STEEL MATT**



#### **SHERLY GOLD**



#### SHERLY GOLD MATT



#### SHERLY WHITE GOLD





#### **SAVENA CHROME**



#### SAVENA GOLD



#### SAVENA WHITE GOLD



## NOBIL RUBINETTERIE









# B.A.T





#### VIANA WHIT