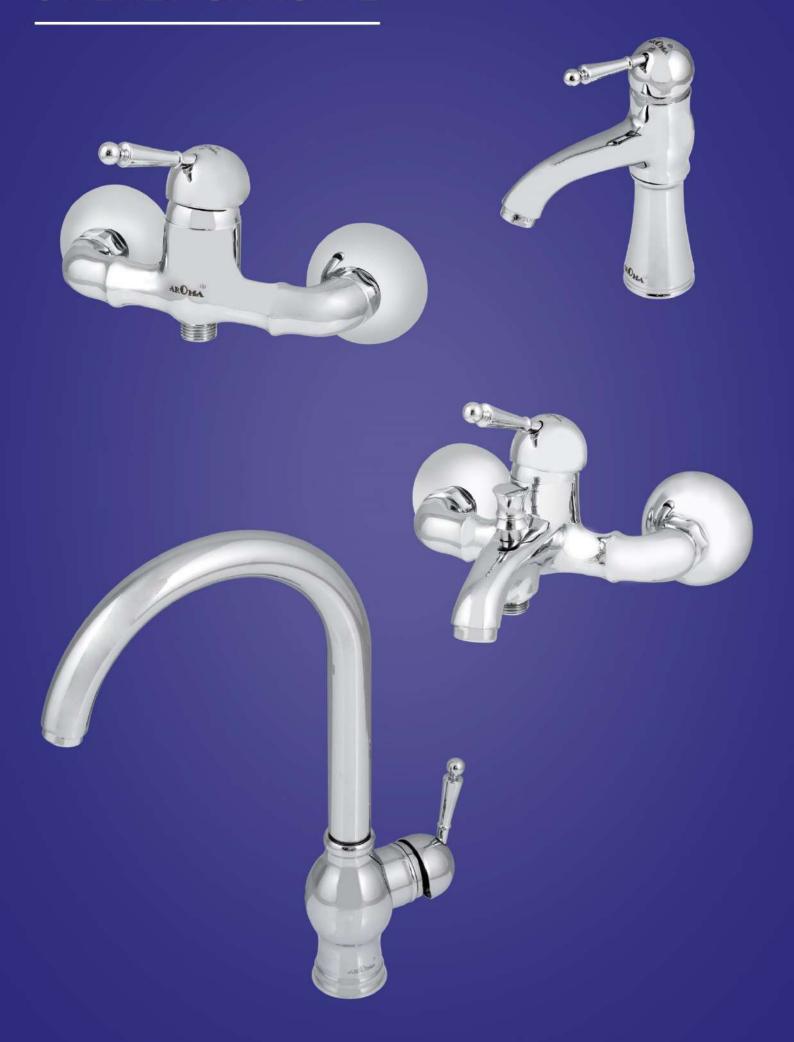

سردوش ضد رسوب ( ارتجاعی)
- ✔ سردوش مخلوط کننده آب و هوا ( کاهند مصرف آب ) با گوی برنجی
  - 🗸علم برنجي
  - 🗸 سه راهی برنجی
  - 🗸 شلنگ ریز بافت کششی



## SAMANTA CHROME



#### SAMANTA STEEL MATT



## SAMANTA GOLD



## SAMANTA GOLD MATT



# SAMANTA WHITE GOLD





## **CAPRY CHROME**



# CAPRY STEEL MATT



## **CAPRY GOLD**



## **CAPRY GOLD MATT**



# CAPRY WHITE GOLD



## CAPRY BLACK GOLD





# ANDIA CHROME



#### ANDIA STEEL MATT



# ANDIA GOLD



## ANDIA GOLD MATT



## ANDIA WHITE GOLD





## **AMITIS CHROME**



## **AMITIS STEEL MATT**



# **AMITIS GOLD**



## **AMITIS GOLD MATT**



#### **AMITIS WHITE GOLD**





#### **ARVIN CHROME**



#### **ARVIN STEEL MATT**



### ARVIN GOLD



#### **ARVIN GOLD MATT**



#### **ARVIN WHITE GOLD**





#### **SHERLY CHROME**



#### **SHERLY STEEL MATT**



#### **SHERLY GOLD**



#### SHERLY GOLD MATT



#### SHERLY WHITE GOLD





#### **SAVENA CHROME**



#### SAVENA GOLD



#### SAVENA WHITE GOLD



## NOBIL RUBINETTERIE









# B.A.T





#### VIANA WHITE CHROME



#### VIANA CHROME



#### LAMA WHITE CHROME



#### LAMA CHROME





#### ARNIKA CHROME



#### LOTUS CHROME



#### SHAINA CHROME



#### BORNIK 40 WHITE CHROME



## **BORNIK 40** CHROME



## BORNIK 1 WHITE GOLD



## **BORNIK 1** CHROME





### ظرفشویی دیواری اهرمی



#### شير پيسوار فيلتردار





🗸 وزن ۱۰۰ گرم ( -+ ۳٪) 🗸 فيلتر استيل

🗸 بدنه برنجي

🗸 سایز ۱/۲ در ۳/۸ 💙 استاندارد

🟏 آبکاری نیکل

#### WWW.AROMA-ITALY.COM



www.vosoughishop.com

دفتر مرکزی : مشهد، بین قرنی ۳۱ و ۳۳

تلفن: ٥٥٥ ٣٧١٣ – ١٥٥