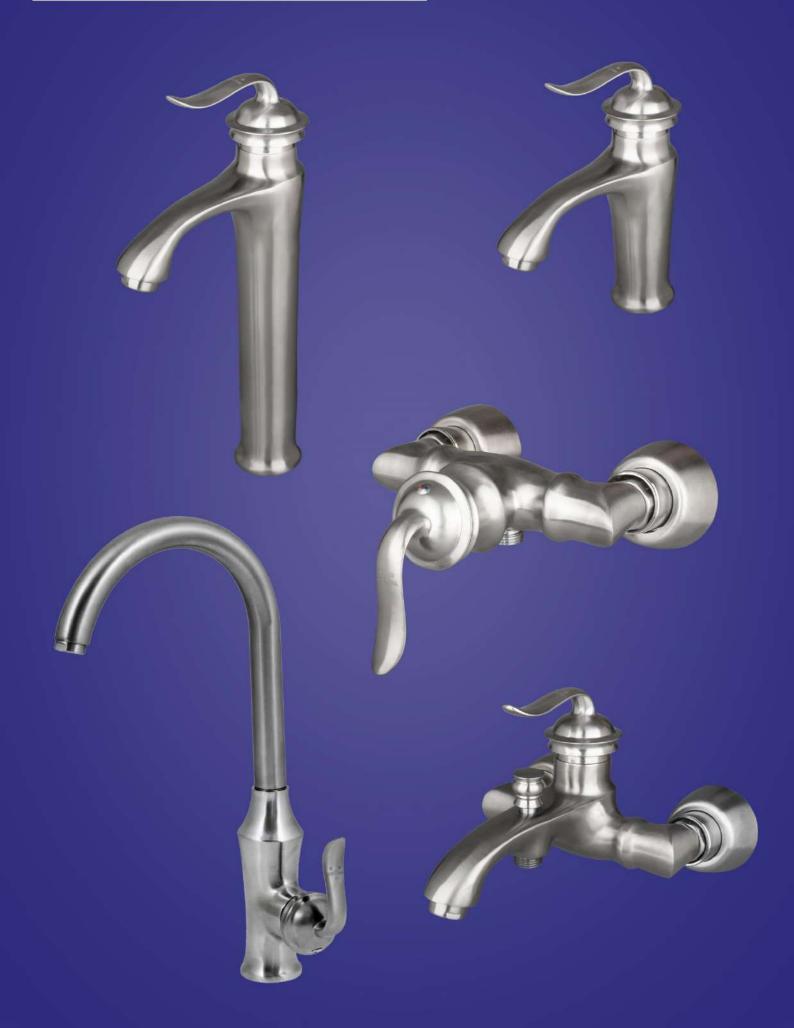

SHOWER SERIES

ظرفشویی شلنگدار مدل راین





#### **ELBA SHOWER SERIES**

ظرفشويي دومنظوره شلنگدار مدل البا



قابلیت اتصال به دستگاه تصفیه آب خروجی مجزا برای آب تصفیه شده



قابلیت اتصال به دستگاه تصفیه آب خروجی مجزا برای آب تصفیه شده



#### **CAPRY SHOWER SERIES**

ظرفشویی شلنگدار مدل کاپری





#### **NOSHATEL** CHROME - STEEL MATT



- ✔ گوشی و سردوش ضد رسوب ( ارتجاعی)
- ✔ سردوش مخلوط کننده آب و هوا ( کاهند مصرف آب ) با گوی برنجی
  - 🗸علم برنجي
  - 🗸 سه راهی برنجی
  - 🗸 شلنگ ریز بافت کششی



## SAMANTA CHROME



#### SAMANTA STEEL MATT



## SAMANTA GOLD



## SAMANTA GOLD MATT



# SAMANTA WHITE GOLD





## **CAPRY CHROME**



# CAPRY STEEL MATT



## **CAPRY GOLD**



## **CAPRY GOLD MATT**



# CAPRY WHITE GOLD



## CAPRY BLACK GOLD





# ANDIA CHROME



#### ANDIA STEEL MATT



# ANDIA GOLD



## ANDIA GOLD MATT



## ANDIA WHITE GOLD





## **AMITIS CHROME**



## **AMITIS STEEL MATT**



# **AMITIS GOLD**



## **AMITIS GOLD MATT**



#### **AMITIS WHITE GOLD**





#### **ARVIN CHROME**



#### **ARVIN STEEL MATT**



### ARVIN GOLD



#### **ARVIN GOLD MATT**



#### **ARVIN WHITE GOLD**





#### **SHERLY CHROME**



#### **SHERLY STEEL MATT**



#### **SHERLY GOLD**



#### SHERLY GOLD MATT



#### SHERLY WHITE GOLD





#### **SAVENA CHROME**



#### SAVENA GOLD



#### SAVENA WHITE GOLD



## NOBIL RUBINETTERIE









# B.A.T





#### VIANA WHITE CHROME



#### VIANA CHROME



#### LAMA WHITE CHROME



#### LAMA CHROME





#### ARNIKA CHROME



#### LOTUS CHROME



#### SHAINA CHROME



#### BORNIK 40 WHITE CHROME



## **BORNIK 40** CHROME



## B