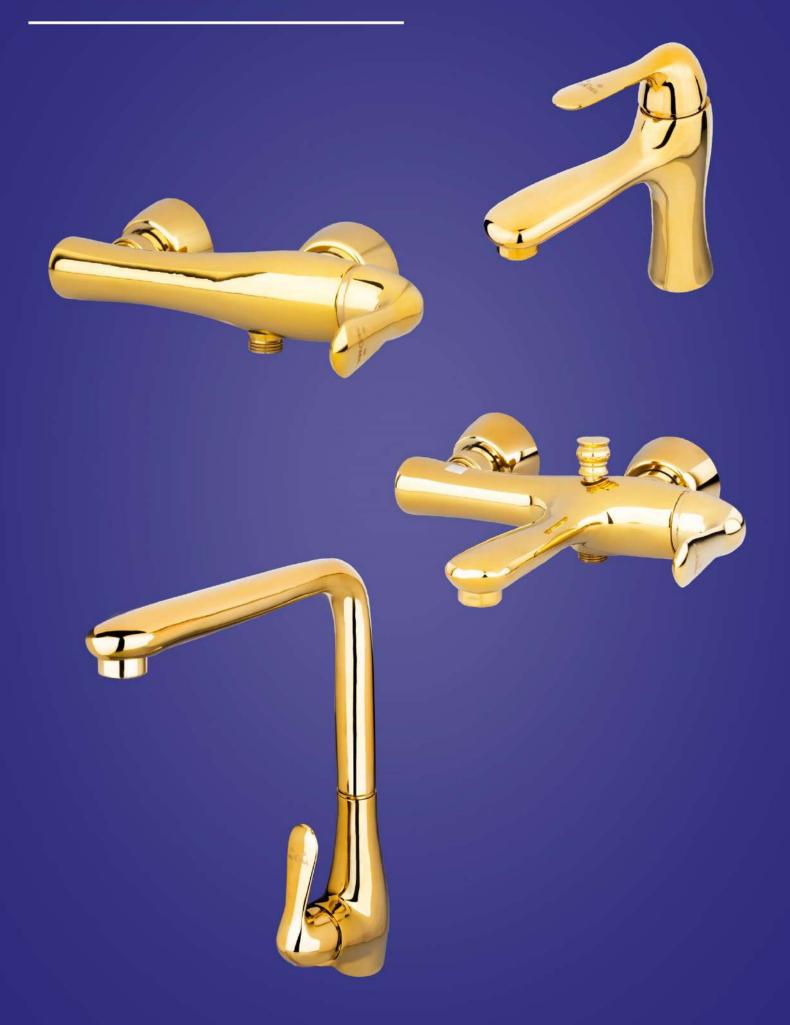

صفیه آب خروجی مجزا برای آب تصفیه شده



قابلیت اتصال به دستگاه تصفیه آب خروجی مجزا برای آب تصفیه شده



#### **CAPRY SHOWER SERIES**

ظرفشویی شلنگدار مدل کاپری





#### **NOSHATEL** CHROME - STEEL MATT



- ✔ گوشی و سردوش ضد رسوب ( ارتجاعی)
- ✔ سردوش مخلوط کننده آب و هوا ( کاهند مصرف آب ) با گوی برنجی
  - 🗸علم برنجي
  - 🗸 سه راهی برنجی
  - 🗸 شلنگ ریز بافت کششی



## SAMANTA CHROME



#### SAMANTA STEEL MATT



## SAMANTA GOLD



## SAMANTA GOLD MATT



# SAMANTA WHITE GOLD





## **CAPRY CHROME**



# CAPRY STEEL MATT



## **CAPRY GOLD**



## **CAPRY GOLD MATT**



# CAPRY WHITE GOLD



## CAPRY BLACK GOLD





# ANDIA CHROME



#### ANDIA STEEL MATT



# ANDIA GOLD



## ANDIA GOLD MATT



## ANDIA WHITE GOLD





## **AMITIS CHROME**



## **AMITIS STEEL MATT**



# **AMITIS GOLD**



## **AMITIS GOLD MATT**



#### **AMITIS WHITE GOLD**





#### **ARVIN CHROME**



#### **ARVIN STEEL MATT**



### ARVIN GOLD



#### **ARVIN GOLD MATT**



#### **ARVIN WHITE GOLD**





#### **SHERLY CHROME**



#### **SHERLY STEEL MATT**



#### **SHERLY GOLD**



#### SHERLY GOLD MATT



#### SHERLY WHITE GOLD





#### **SAVENA CHROME**



#### SAVENA GOLD



#### SAVENA WHITE GOLD



## NOBIL RUBINETTERIE









# B.A.T





#### VIANA WHITE CHROME



#### VIANA CHROME



#### LAMA WHITE CHROME



#### LAMA CHROME





#### ARNIKA CHROME



#### LOTUS CHROME



#### SHAINA CHROME



#### BORNIK 40 WHITE CHROME



## **BORNIK 40** CHROME



## BORNIK 1 WHITE GOLD



## **BORNIK 1** CHROME





### ظرفشویی دیواری اهرمی



#### شير پيسوار فيلتردار





🗸 وزن ۱۰۰ گرم ( -+ ۳٪) 🗸 فيل