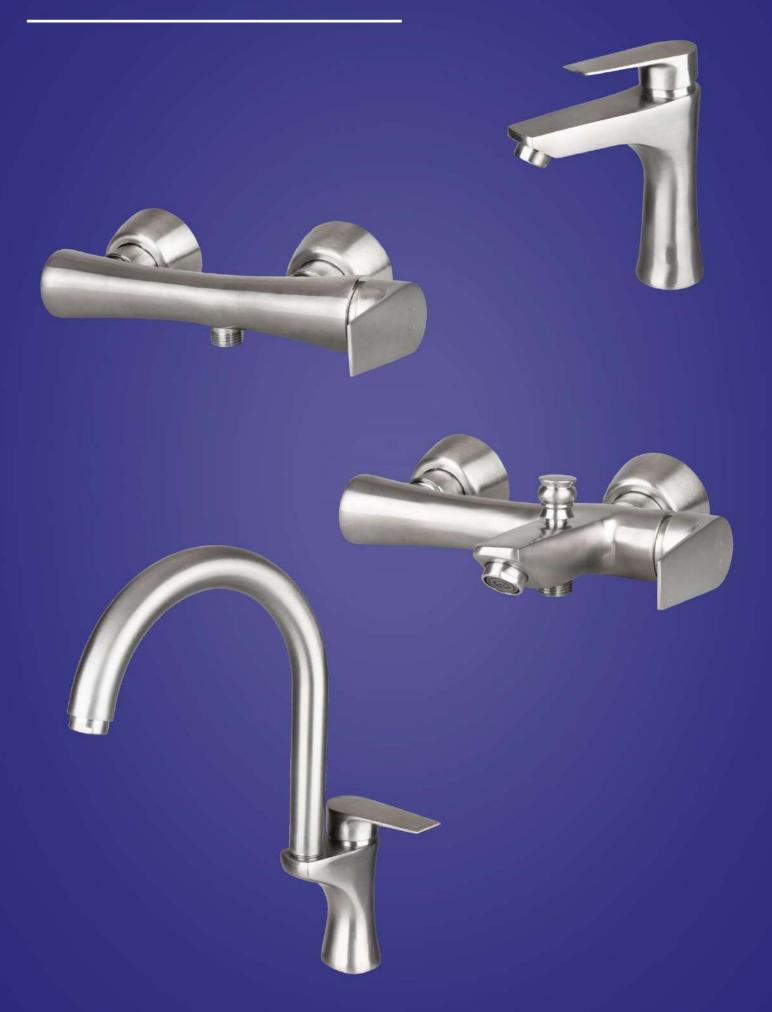

PRY SHOWER SERIES**

ظرفشویی شلنگدار مدل کاپری





#### **NOSHATEL** CHROME - STEEL MATT



- ✔ گوشی و سردوش ضد رسوب ( ارتجاعی)
- ✔ سردوش مخلوط کننده آب و هوا ( کاهند مصرف آب ) با گوی برنجی
  - 🗸علم برنجي
  - 🗸 سه راهی برنجی
  - 🗸 شلنگ ریز بافت کششی



## SAMANTA CHROME



#### SAMANTA STEEL MATT



## SAMANTA GOLD



## SAMANTA GOLD MATT



# SAMANTA WHITE GOLD





## **CAPRY CHROME**



# CAPRY STEEL MATT



## **CAPRY GOLD**



## **CAPRY GOLD MATT**



# CAPRY WHITE GOLD



## CAPRY BLACK GOLD





# ANDIA CHROME



#### ANDIA STEEL MATT



# ANDIA GOLD



## ANDIA GOLD MATT



## ANDIA WHITE GOLD





## **AMITIS CHROME**



## **AMITIS STEEL MATT**



# **AMITIS GOLD**



## **AMITIS GOLD MATT**



#### **AMITIS WHITE GOLD**





#### **ARVIN CHROME**



#### **ARVIN STEEL MATT**



### ARVIN GOLD



#### **ARVIN GOLD MATT**



#### **ARVIN WHITE GOLD**





#### **SHERLY CHROME**



#### **SHERLY STEEL MATT**



#### **SHERLY GOLD**



#### SHERLY GOLD MATT



#### SHERLY WHITE GOLD





#### **SAVENA CHROME**



#### SAVENA GOLD



#### SAVENA WHITE GOLD



## NOBIL RUBINETTERIE









# B.A.T





#### VIANA WHITE CHROME



#### VIANA CHROME



#### LAMA WHITE CHROME



#### LAMA CHROME





#### ARNIKA CHROME



#### LOTUS CHROME



#### SHAINA CHROME



#### BORNIK 40 WHITE CHROME



## **BORNIK 40** CHROME



## BORNIK 1 WHITE GOLD



## **BORNIK 1** CHROME





### ظرفشویی دیواری اهرمی



#### شير پيسوار فيلتردار





🗸 وزن ۱۰۰ گرم ( -+ ۳٪) 🗸 فيلتر استيل

🗸 بدنه برنجي

🗸 سایز ۱/۲ در ۳/۸ 💙 استاندارد

🟏 آبکاری نیکل

#### WWW.AROMA-ITALY.COM



www.vosoughisho