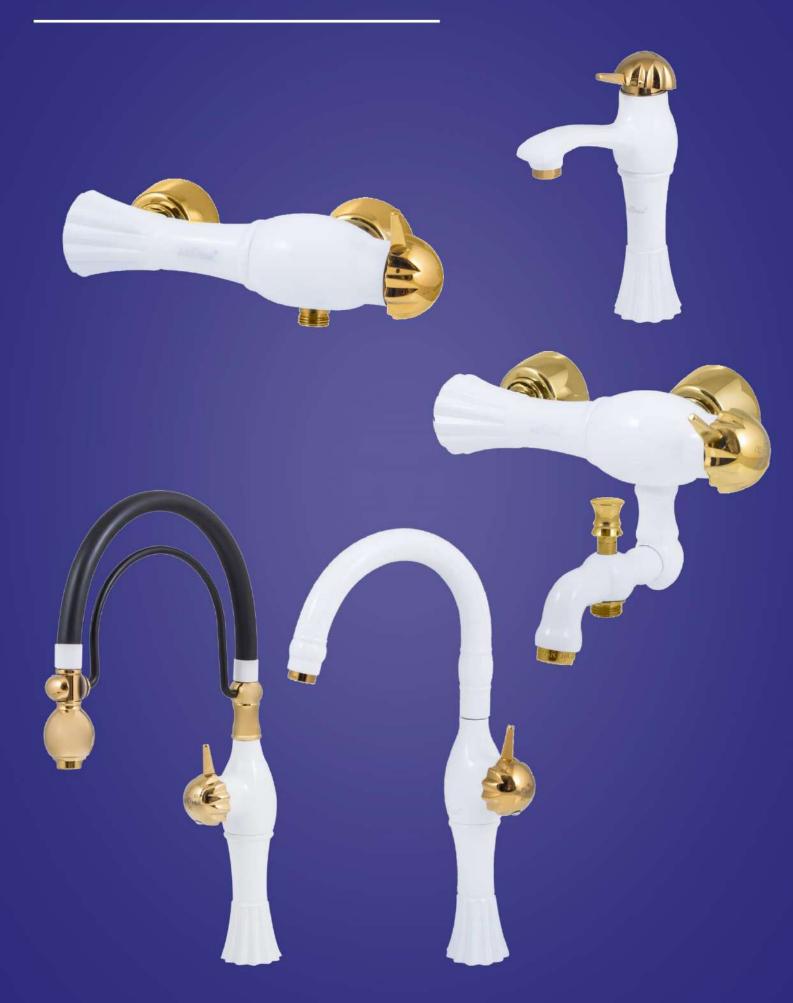

#### RHINE SHOWER SERIES

ظرفشویی شلنگدار مدل راین





#### **ELBA SHOWER SERIES**

ظرفشويي دومنظوره شلنگدار مدل البا



قابلیت اتصال به دستگاه تصفیه آب خروجی مجزا برای آب تصفیه شده



قابلیت اتصال به دستگاه تصفیه آب خروجی مجزا برای آب تصفیه شده



#### **CAPRY SHOWER SERIES**

ظرفشویی شلنگدار مدل کاپری





#### **NOSHATEL** CHROME - STEEL MATT



- ✔ گوشی و سردوش ضد رسوب ( ارتجاعی)
- ✔ سردوش مخلوط کننده آب و هوا ( کاهند مصرف آب ) با گوی برنجی
  - 🗸علم برنجي
  - 🗸 سه راهی برنجی
  - 🗸 شلنگ ریز بافت کششی



## SAMANTA CHROME



#### SAMANTA STEEL MATT



## SAMANTA GOLD



## SAMANTA GOLD MATT



# SAMANTA WHITE GOLD





## **CAPRY CHROME**



# CAPRY STEEL MATT



## **CAPRY GOLD**



## **CAPRY GOLD MATT**



# CAPRY WHITE GOLD



## CAPRY BLACK GOLD





# ANDIA CHROME



#### ANDIA STEEL MATT



# ANDIA GOLD



## ANDIA GOLD MATT



## ANDIA WHITE GOLD





## **AMITIS CHROME**



## **AMITIS STEEL MATT**



# **AMITIS GOLD**



## **AMITIS GOLD MATT**



#### **AMITIS WHITE GOLD**





#### **ARVIN CHROME**



#### **ARVIN STEEL MATT**



### ARVIN GOLD



#### **ARVIN GOLD MATT**



#### **ARVIN WHITE GOLD**





#### **SHERLY CHROME**



#### **SHERLY STEEL MATT**



#### **SHERLY GOLD**



#### SHERLY GOLD MATT



#### SHERLY WHITE GOLD





#### **SAVENA CHROME**



#### SAVENA GOLD



#### SAVENA WHITE GOLD



## NOBIL RUBINETTERIE









# B.A.T





#### VIANA WHITE CHROME



#### VIANA CHROME



#### LAMA WHITE CHROME



#### LAMA CHROME





#### ARNIKA CHROME



#### LOTUS CHROME



#### SHAINA CHRO