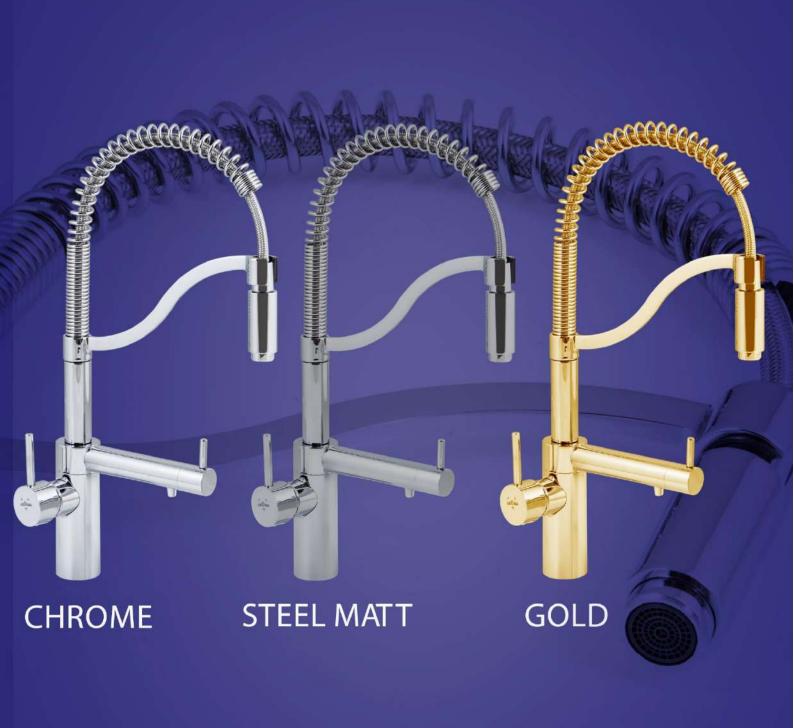

#### **NOSHATEL** CHROME - STEEL MATT

- ✔ گوشی و سردوش ضد رسوب ( ارتجاعی)
- ✔ سردوش مخلوط کننده آب و هوا ( کاهند مصرف آب ) با گوی برنجی
  - 🗸علم برنجي
  - 🗸 سه راهی برنجی
  - 🗸 شلنگ ریز بافت کششی