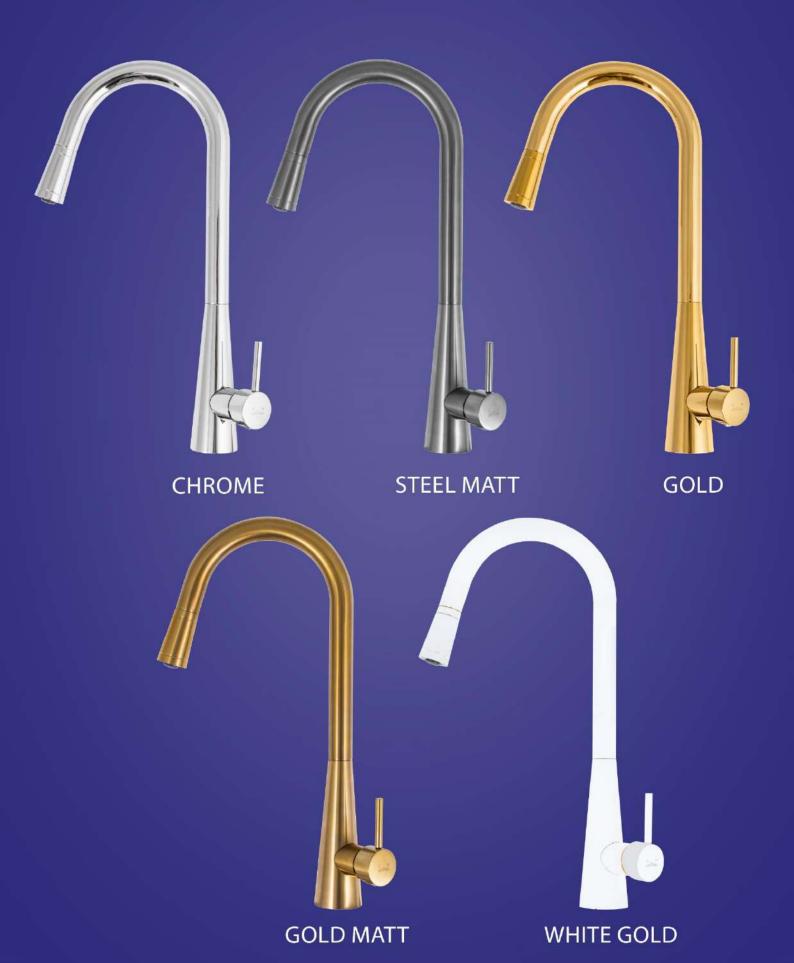

## SAMANTA CHROME

#### SAMANTA STEEL MATT

## SAMANTA GOLD

## SAMANTA GOLD MATT

# SAMANTA WHITE GOLD