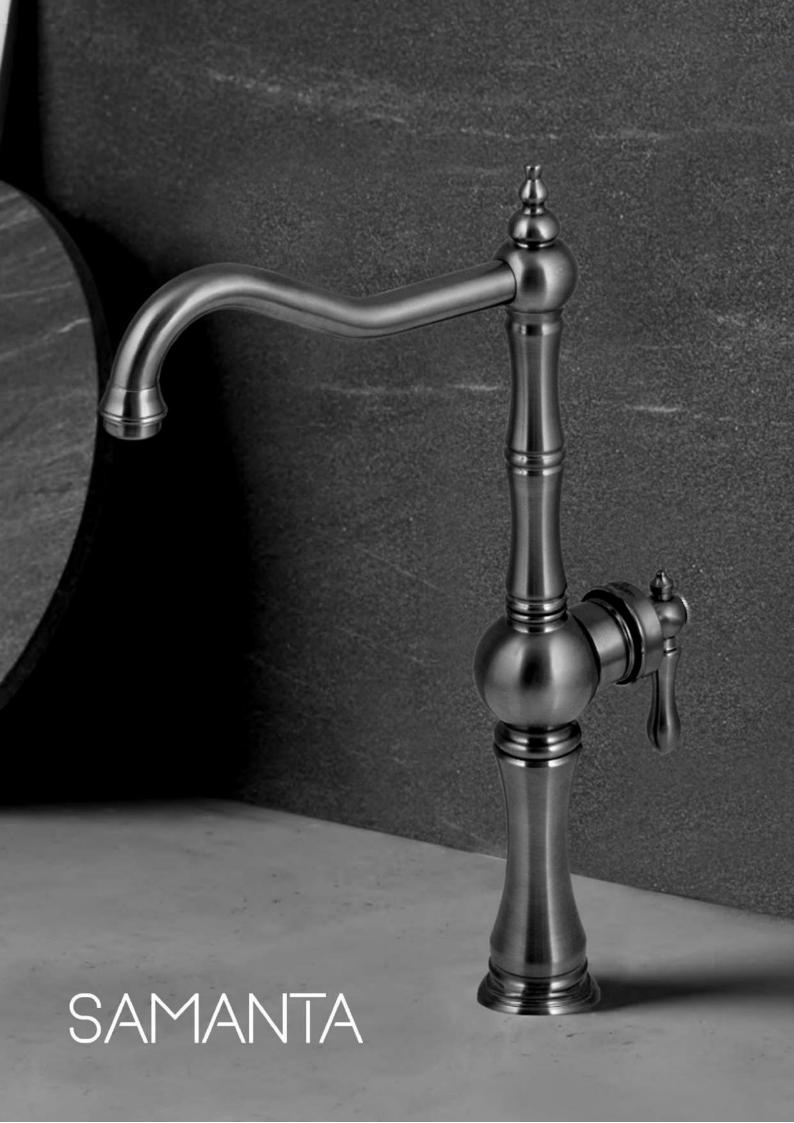

#### RHINE SHOWER SERIES

ظرفشویی شلنگدار مدل راین





#### **ELBA SHOWER SERIES**

ظرفشويي دومنظوره شلنگدار مدل البا



قابلیت اتصال به دستگاه تصفیه آب خروجی مجزا برای آب تصفیه شده



قابلیت اتصال به دستگاه تصفیه آب خروجی مجزا برای آب تصفیه شده



#### **CAPRY SHOWER SERIES**

ظرفشویی شلنگدار مدل کاپری





#### **NOSHATEL** CHROME - STEEL MATT



- ✔ گوشی و سردوش ضد رسوب ( ارتجاعی)
- ✔ سردوش مخلوط کننده آب و هوا ( کاهند مصرف آب ) با گوی برنجی
  - 🗸علم برنجي
  - 🗸 سه راهی برنجی
  - 🗸 شلنگ ریز بافت کششی



## SAMANTA CHROME



#### SAMANTA STEEL MATT



## SAMANTA GOLD



## SAMANTA GOLD MATT



# SAMANTA WHITE GOLD





## **CAPRY CHROME**



# CAPRY STEEL MATT



## **CAPRY GOLD**



## **CAPRY GOLD MATT**



# CAPRY WHITE GOLD



## CAPRY BLACK GOLD





# ANDIA CHROME



#### ANDIA STEEL MATT



# ANDIA GOLD



## ANDIA GOLD MATT



## ANDIA WHITE GOLD





## **AMITIS CHROME**



## **AMITIS STEEL MATT**



# **AMITIS GOLD**



## **AMITIS GOLD MATT**



#### **AMITIS WHITE GOLD**





#### **ARVIN CHROME**



#### **ARVIN STEEL MATT**



### ARVIN GOLD



#### **ARVIN GOLD MATT**



#### **ARVIN WHITE GOLD**





#### **SHERLY CHROME**



#### **SHERLY STEEL MATT**



#### **SHERLY GOLD**



#### SHERLY GOLD MATT



#### SHERLY WHITE GOLD





#### **SAVENA CHROME**



#### SAVENA GO