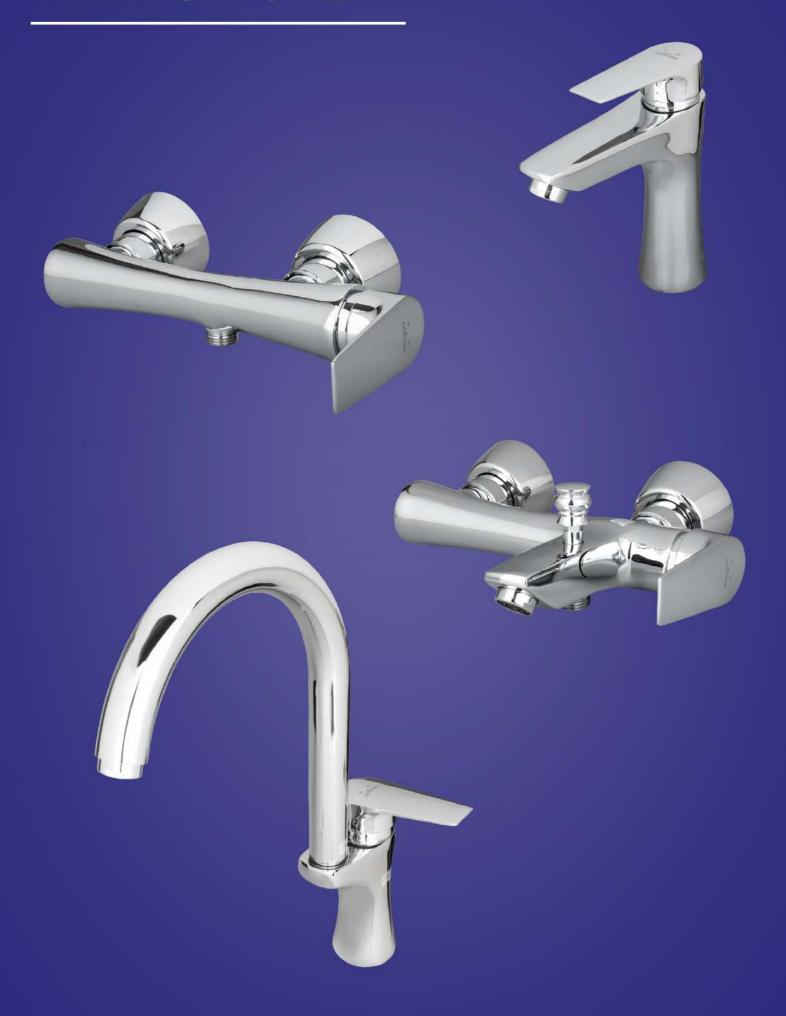

رای آب تصفیه شده



#### **CAPRY SHOWER SERIES**

ظرفشویی شلنگدار مدل کاپری





#### **NOSHATEL** CHROME - STEEL MATT



- ✔ گوشی و سردوش ضد رسوب ( ارتجاعی)
- ✔ سردوش مخلوط کننده آب و هوا ( کاهند مصرف آب ) با گوی برنجی
  - 🗸علم برنجي
  - 🗸 سه راهی برنجی
  - 🗸 شلنگ ریز بافت کششی



## SAMANTA CHROME



#### SAMANTA STEEL MATT



## SAMANTA GOLD



## SAMANTA GOLD MATT



# SAMANTA WHITE GOLD





## **CAPRY CHROME**



# CAPRY STEEL MATT



## **CAPRY GOLD**



## **CAPRY GOLD MATT**



# CAPRY WHITE GOLD



## CAPRY BLACK GOLD





# ANDIA CHROME



#### ANDIA STEEL MATT



# ANDIA GOLD



## ANDIA GOLD MATT



## ANDIA WHITE GOLD





## **AMITIS CHROME**



## **AMITIS STEEL MATT**



# **AMITIS GOLD**



## **AMITIS GOLD MATT**



#### **AMITIS WHITE GOLD**





#### **ARVIN CHROME**



#### **ARVIN STEEL MATT**



### ARVIN GOLD



#### **ARVIN GOLD MATT**



#### **ARVIN WHITE GOLD**





#### **SHERLY CHROME**



#### **SHERLY STEEL MATT**



#### **SHERLY GOLD**



#### SHERLY GOLD MATT



#### SHERLY WHITE GOLD





#### **SAVENA CHROME**



#### SAVENA GOLD



#### SAVENA WHITE GOLD



## NOBIL RUBINETTERIE









# B.A.T





#### VIANA WHITE CHROME



#### VIANA CHROME



#### LAMA WHITE CHROME



#### LAMA CHROME





#### ARNIKA CHROME



#### LOTUS CHROME



#### SHAINA CHROME



#### BORNIK 40 WHITE CHROME



## **BORNIK 40** CHROME



## BORNIK 1 WHITE GOLD



## **BORNIK 1** CHROME





### ظرفشویی دیواری اهرمی



#### شير پيسوار فيلتردار





🗸 وزن ۱۰۰ گرم ( -+ ۳٪) 🗸 فيلتر استيل

🗸 بدنه برنجي

🗸 سایز ۱/۲ در ۳/۸ 💙 استاندارد

🟏 آبکاری نیکل

#### WWW.AROMA