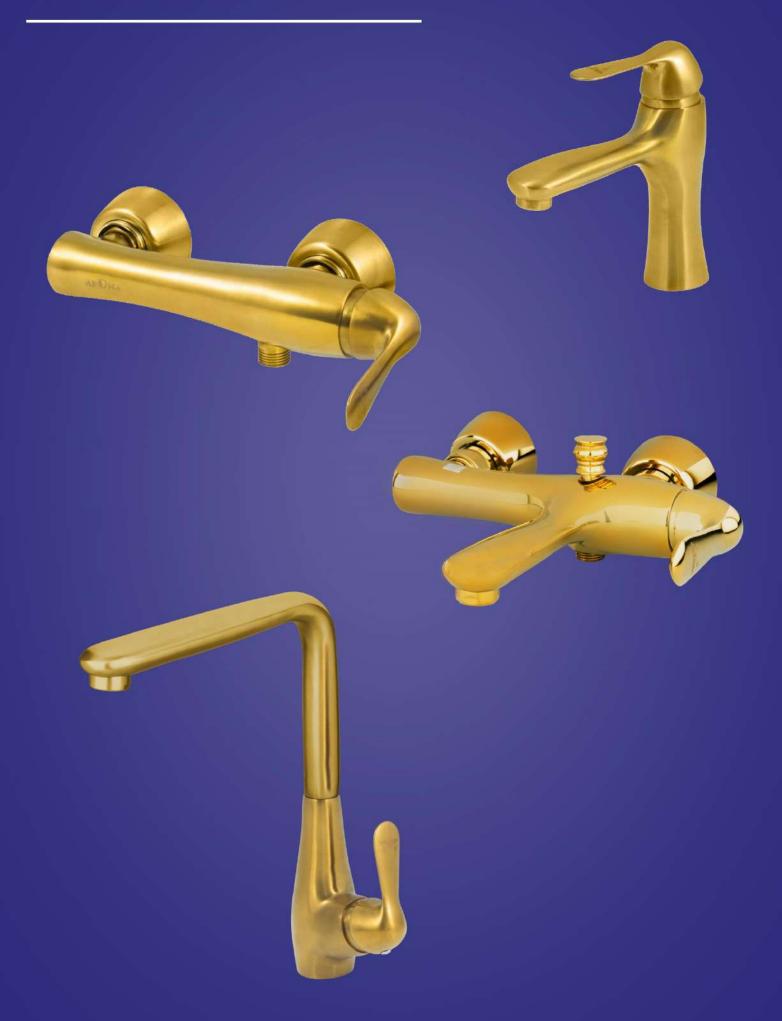

تصفیه شده



قابلیت اتصال به دستگاه تصفیه آب خروجی مجزا برای آب تصفیه شده



#### **CAPRY SHOWER SERIES**

ظرفشویی شلنگدار مدل کاپری





#### **NOSHATEL** CHROME - STEEL MATT



- ✔ گوشی و سردوش ضد رسوب ( ارتجاعی)
- ✔ سردوش مخلوط کننده آب و هوا ( کاهند مصرف آب ) با گوی برنجی
  - 🗸علم برنجي
  - 🗸 سه راهی برنجی
  - 🗸 شلنگ ریز بافت کششی



## SAMANTA CHROME



#### SAMANTA STEEL MATT



## SAMANTA GOLD



## SAMANTA GOLD MATT



# SAMANTA WHITE GOLD





## **CAPRY CHROME**



# CAPRY STEEL MATT



## **CAPRY GOLD**



## **CAPRY GOLD MATT**



# CAPRY WHITE GOLD



## CAPRY BLACK GOLD





# ANDIA CHROME



#### ANDIA STEEL MATT



# ANDIA GOLD



## ANDIA GOLD MATT



## ANDIA WHITE GOLD





## **AMITIS CHROME**



## **AMITIS STEEL MATT**



# **AMITIS GOLD**



## **AMITIS GOLD MATT**



#### **AMITIS WHITE GOLD**





#### **ARVIN CHROME**



#### **ARVIN STEEL MATT**



### ARVIN GOLD



#### **ARVIN GOLD MATT**



#### **ARVIN WHITE GOLD**





#### **SHERLY CHROME**



#### **SHERLY STEEL MATT**



#### **SHERLY GOLD**



#### SHERLY GOLD MATT



#### SHERLY WHITE GOLD





#### **SAVENA CHROME**



#### SAVENA GOLD



#### SAVENA WHITE GOLD



## NOBIL RUBINETTERIE









# B.A.T





#### VIANA WHITE CHROME



#### VIANA CHROME



#### LAMA WHITE CHROME



#### LAMA CHROME





#### ARNIKA CHROME



#### LOTUS CHROME



#### SHAINA CHROME



#### BORNIK 40 WHITE CHROME



## **BORNIK 40** CHROME



## BORNIK 1 WHITE GOLD



## **BORNIK 1** CHROME





### ظرفشویی دیواری اهرمی



#### شير پيسوار فيلتردار





🗸 وزن ۱۰۰ گرم ( -+ ۳٪) 🗸 فيلتر استيل

🗸 بدنه برنجي

🗸 س