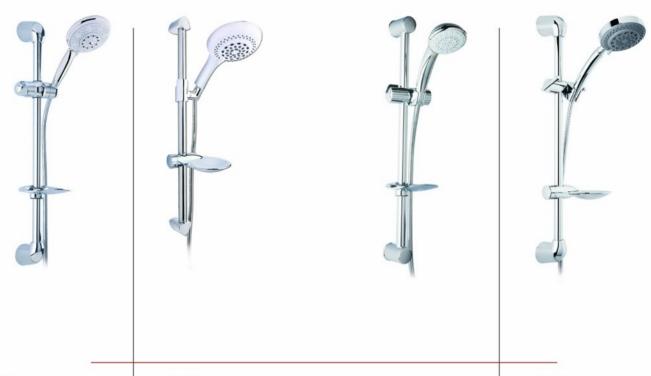

www.vosoughishop.com

دفتر مرکزی : مشهد، بین قرنی ۳۱ و ۳۳

تلفن: ٥٥٥ ٣٧١٣ – ۵١

Hand shower: 2928

Hose: sc1

Hand shower: 27V4

011/012

Hose: sc - Germany

Hand shower: 2966

Hose: SC1

Hand shower: 27V4

Model: Royal(||Jug|)
Matriyal:Full Brass
Size:3.5×2×98 cM
Shawer head : 91015
Hand shower: 8091c
Hose: Sc - Germany

Model: Paladiom (pqy3Il4)
Matriyal:Full Brass
Size:125x2x3.5 CM
Shawer head:20x20 CM s.s 304
Hand shower: 7307C
Hose: Sc - Germany