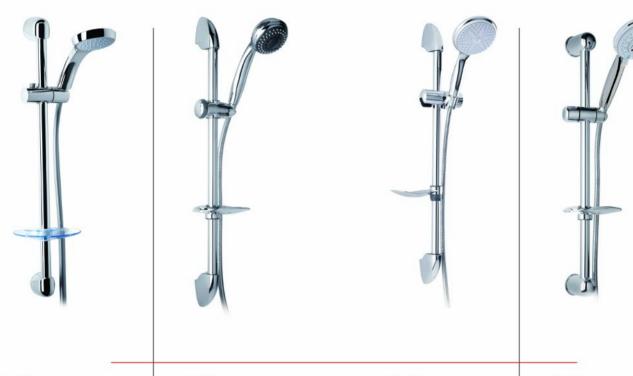

Model: ZAGROS (Luu,SIJ)
Size:60×25 CM 5.5304
Hand shower: 7989
Hose: SP2

Model: Felorida(121) 512e:60×25 CM s.s304 Hand shower: 2011RS4 Hose: Sc - Germany Model: Blinda (الليلدا) Size:60×25 cM s.s304 Hand shower: 2966 Hose: sc1 Model: Anzhektori(هر) وتتوريته (البَرْتتوريته) Size:60×25 CM s.s304 Hand shower : 27H4 Hose: sc1

Model: Datis (داتیس)

**Size pipe:** 60×25 CM s.s304

Hand shower: 7919

**Hose:** Pvc anti bactriyal

Model: Dima (ديما)
Size:60×25 CM s.s304
Hand shower: 7821
Hose: sp2

(راشل) Model: Rashel

**Matriyal:Full Brass** 

Shawer head: ABS  $\emptyset$  30

Hand shower: 7989

Model: Royal (رویال)

**Matriyal:Full Brass** 

**Size:**3.5×2×98 CM

Shawer head: 91015

Hand shower: 8091C

Model: zagros (زاگرس)

Size:60×25 CM s.s304

Hand shower: 7989

Hose: SP2

Model: Fine silver (فاین سیلور)

**Matriyal:Full Brass** 

Shawer head:  $\emptyset$ 30 s-s 304

Hand shower: 27D4

Model: Felorida(فلوريدا)
Size:60×25 CM s.s304
Hand shower: 2011RS4