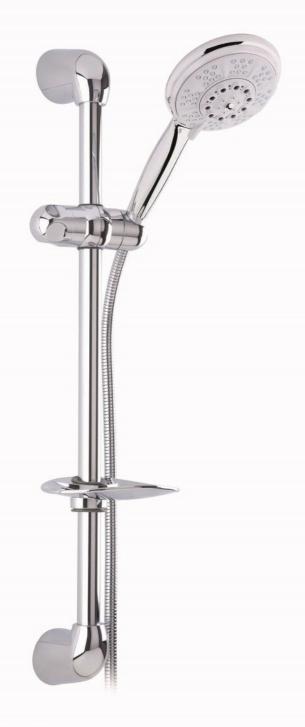

Model: Darma (Im/l=)
Matriyal:Full Brass
Shawer head: 20×30 cM S.s 304
Size:115×3.5×2 cM
Hand shower: B 40
Hose: Sc - Germany

Model: Rashel (பும்)
Matriyal:Full Brass
Shawer head : ABS Ø 30
Hand shower : 7989
Hose: Sc - Germany

Model: Datis (داتیس)

**Size pipe:** 60×25 CM s.s304

Hand shower: 7919

**Hose:** Pvc anti bactriyal

Model: Dima (ديما)
Size:60×25 CM s.s304
Hand shower: 7821
Hose: sp2

(راشل) Model: Rashel

**Matriyal:Full Brass** 

Shawer head: ABS  $\emptyset$  30

Hand shower: 7989

Model: Royal (رویال)

**Matriyal:Full Brass** 

**Size:**3.5×2×98 CM

Shawer head: 91015

Hand shower: 8091C

Model: zagros (زاگرس)