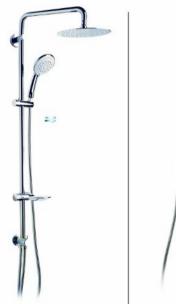

Hand shower: 2966

Hose: SC1

Hand shower: 27V4

Model: Royal(||Jug|)
Matriyal:Full Brass
Size:3.5×2×98 cM
Shawer head : 91015
Hand shower: 8091c
Hose: Sc - Germany

Model: Paladiom (pqy3Il4)
Matriyal:Full Brass
Size:125x2x3.5 CM
Shawer head:20x20 CM s.s 304
Hand shower: 7307C
Hose: Sc - Germany

Model: ZAGROS (Luu,SIJ)
Size:60×25 CM 5.5304
Hand shower: 7989
Hose: SP2

Model: Felorida(121) 512e:60×25 CM s.s304 Hand shower: 2011RS4 Hose: Sc - Germany Model: Blinda (الليلدا) Size:60×25 cM s.s304 Hand shower: 2966 Hose: sc1 Model: Anzhektori(هر) وتتوريته (البَرْتتوريته) Size:60×25 CM s.s304 Hand shower : 27H4 Hose: sc1

Size:60×25 CM s.s304

Hand shower: 7989

Hose: SP2

Model: Fine silver (فاین سیلور)

**Matriyal:Full Brass** 

Shawer head:  $\emptyset$ 30 s-s 304

Hand shower: 27D4

Model: Felorida(فلوريدا)
Size:60×25 CM s.s304
Hand shower: 2011RS4