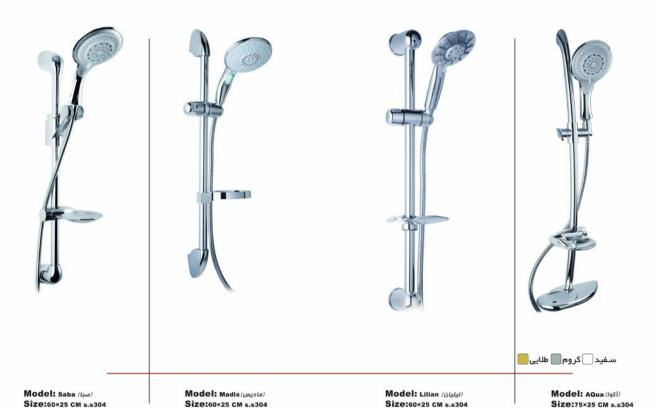

Model: Datis (راتيسي) Size pipe: 60×25 cM s.s304 Hand shower : 7919 Hose: Pvc anti bactriyal

Model: venoos(ولوسر) Size:60×25 CM s.s304 Hand shower: 7118 Hose: SP2

Model: Dima (cpa)
Size:60×25 CM s.s304
Hand shower: 7821
Hose: SP2

Model: khazar(j)泊) Size:60×25 CM s.s304 Hand shower: 7821 Hose: G-CH-P

Model: Datis(""")
Size pipe: 60×25 CM s.s304
Hand shower: 7919
Hose: Pvc anti bactriyal

Model: venoos(¿шə́́́) Size:60×25 CM s.s304 Hand shower: 7118 Hose: SP2 Model: Dima (Lag2) Size:60×25 CM s.s304 Hand shower: 7821 Hose: SP2 Model: khazar (μέρ) Size:60×25 CM s.s304 Hand shower: 7821 Hose: G-CH-P

Model: ZAGROS (Luu,SIJ)
Size:60×25 CM 5.5304
Hand shower: 7989
Hose: SP2

Model: Felorida(121) 512e:60×25 CM s.s304 Hand shower: 2011RS4 Hose: Sc - Germany Model: Blinda (الليلدا) Size:60×25 cM s.s304 Hand shower: 2966 Hose: sc1 Model: Anzhektori(هر) وتتوريته (البَرْتتوريته) Size:60×25 CM s.s304 Hand shower : 27H4 Hose: sc1

Model: Datis (داتیس)

**Size pipe:** 60×25 CM s.s304

Hand shower: 7919

**Hose:** Pvc anti bactriyal

Model: Dima (ديما)
Size:60×25 CM s.s304
Hand shower: 7821
Hose: sp2

(راشل) Model: Rashel

**Matriyal:Full Brass** 

Shawer head: ABS  $\emptyset$  30

Hand shower: 7989

Model: Royal (رویال)

**Matriyal:Full Brass** 

**Size:**3.5×2×98 CM

Shawer head: 91015

Hand shower: 8091C

Model: zagros (زاگرس)

Size:60×25 CM s.s304

Hand shower: 7989

Hose: SP2

Model: Fine silver (فاین سیلور)

**Matriyal:Full Brass** 

Shawer head:  $\emptyset$ 30 s-s 304

Hand shower: 27D4

Model: Felorida(فلوريدا)
Size:60×25 CM s.s304
Hand shower: 2011RS4

(مادیس) Model: Madis

**Size:**60×25 CM s.s304

Hand shower: 2966

Hose: SC1