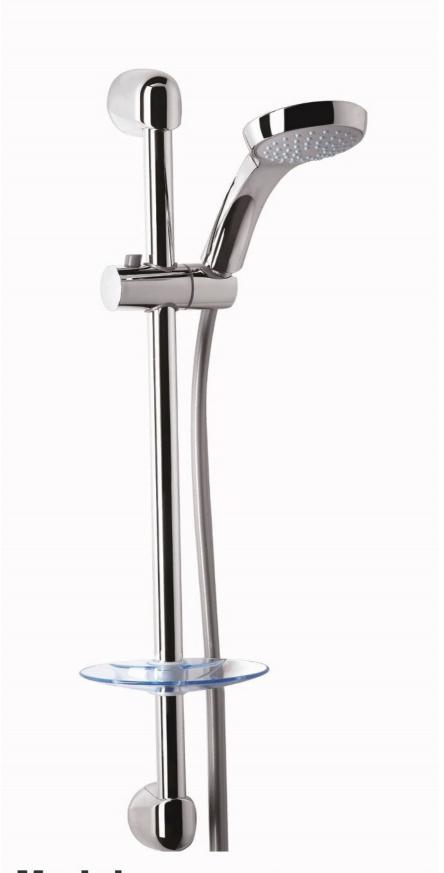

www.vosoughishop.com

دفتر مرکزی : مشهد، بین قرنی ۳۱ و ۳۳

تلفن: ٥٥٥ ٣٧١٣ – ۵١

Hand shower: 2928

Hose: sc1

Hand shower: 27V4

011/012

Hose: sc - Germany

Hand shower: 2966

Hose: SC1

Hand shower: 27V4

Model: Royal(||Jug|)
Matriyal:Full Brass
Size:3.5×2×98 cM
Shawer head : 91015
Hand shower: 8091c
Hose: Sc - Germany

Model: Paladiom (pqy3Il4)
Matriyal:Full Brass
Size:125x2x3.5 CM
Shawer head:20x20 CM s.s 304
Hand shower: 7307C
Hose: Sc - Germany