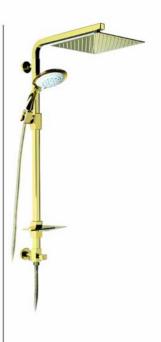

Hand shower: 2966

Hose: SC1

Hand shower: 27V4

Model: Royal(||Jug|)
Matriyal:Full Brass
Size:3.5×2×98 cM
Shawer head : 91015
Hand shower: 8091c
Hose: Sc - Germany

Model: Paladiom (pqy3Il4)
Matriyal:Full Brass
Size:125x2x3.5 CM
Shawer head:20x20 CM s.s 304
Hand shower: 7307C
Hose: Sc - Germany