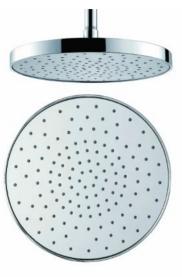

ermany

Model: Paladiom (pqy3Il4)
Matriyal:Full Brass
Size:125x2x3.5 CM
Shawer head:20x20 CM s.s 304
Hand shower: 7307C
Hose: Sc - Germany

Model: Darma (Im/l=)
Matriyal:Full Brass
Shawer head: 20×30 cM S.s 304
Size:115×3.5×2 cM
Hand shower: B 40
Hose: Sc - Germany

Model: Rashel (பும்)
Matriyal:Full Brass
Shawer head : ABS Ø 30
Hand shower : 7989
Hose: Sc - Germany











Model: Fine silver (فاين سيلور) Matriyal:Full Brass Shawer head : \$\phi 30 \ s - s 304 Hand shower : 27D4 Hose: Sc - Germany Model: Soesi ([[],mu],qm)
Matriyal:Full Brass
Shawer head : ABS
Hand shower : 27H4
Hose: Sc - Germany

Model: Aqua Gold (215 1957) Size:75×25 MM Hand shower: 27H4 Hose: Sc - Germany Model: Luxury Gold (عاكمِدي كا علاية) Matriyal:Full Brass Shawer head : 25 × 25 s - s 304 Hose: Sc - Germany





Design the bathroom as an individual space and build special atmosphere for the living space, with much more elegance and sincerity, this is what the modern citizens pursue in the world flooded whit high quality product everywhere.

THE SQUARE AND THE ROUND









مدل فاین سیلور fine silver









## TAASTE CARE IN WARM WATER



The bright living space out of a unique life arrangment is filled with the humanistic concern of each kind, just the wit showed in each corner of the living space reveals a considerate care.many scientific values are demonstrated in this way.















Model: Datis (راتيسي) Size pipe: 60×25 cM s.s304 Hand shower : 7919 Hose: Pvc anti bactriyal



Model: venoos(ولوسر) Size:60×25 CM s.s304 Hand shower: 7118 Hose: SP2



Model: Dima (cpa)
Size:60×25 CM s.s3