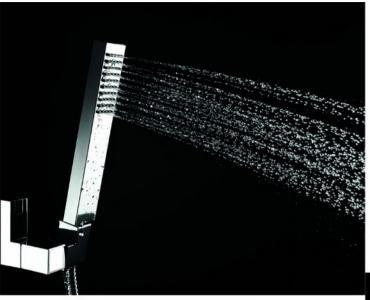

www.vosoughishop.com

دفتر مرکزی : مشهد، بین قرنی ۳۱ و ۳۳

تلفن: ٥٥٥ ٣٧١٣ – ۵١

Hand shower: 2928

Hose: sc1

Hand shower: 27V4

011/012

Hose: sc - Germany

Hand shower: 2966

Hose: SC1

Hand shower: 27V4

Model: Royal(||Jug|)
Matriyal:Full Brass
Size:3.5×2×98 cM
Shawer head : 91015
Hand shower: 8091c
Hose: Sc - Germany

Model: Paladiom (pqy3Il4)
Matriyal:Full Brass
Size:125x2x3.5 CM
Shawer head:20x20 CM s.s 304
Hand shower: 7307C
Hose: Sc - Germany