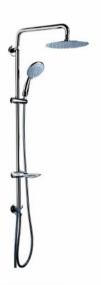

Model: Darma (Im/l=)
Matriyal:Full Brass
Shawer head: 20×30 cM S.s 304
Size:115×3.5×2 cM
Hand shower: B 40
Hose: Sc - Germany

Model: Rashel (பும்)
Matriyal:Full Brass
Shawer head : ABS Ø 30
Hand shower : 7989
Hose: Sc - Germany