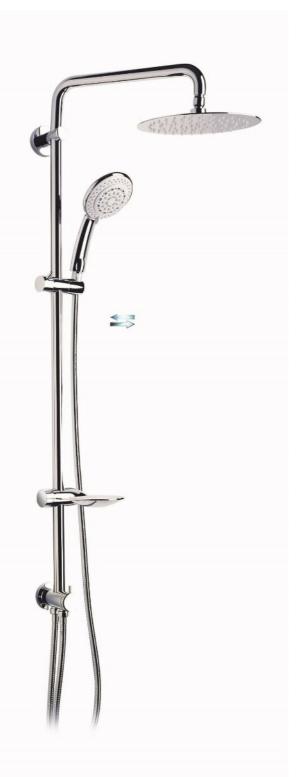

Model: ZAGROS (Luu,SIJ)
Size:60×25 CM 5.5304
Hand shower: 7989
Hose: SP2

Model: Felorida(121) 512e:60×25 CM s.s304 Hand shower: 2011RS4 Hose: Sc - Germany Model: Blinda (الليلدا) Size:60×25 cM s.s304 Hand shower: 2966 Hose: sc1 Model: Anzhektori(هر) وتتوريته (البَرْتتوريته) Size:60×25 CM s.s304 Hand shower : 27H4 Hose: sc1

(مادیس) Model: Madis

**Size:**60×25 CM s.s304

Hand shower: 2966

Hose: SC1