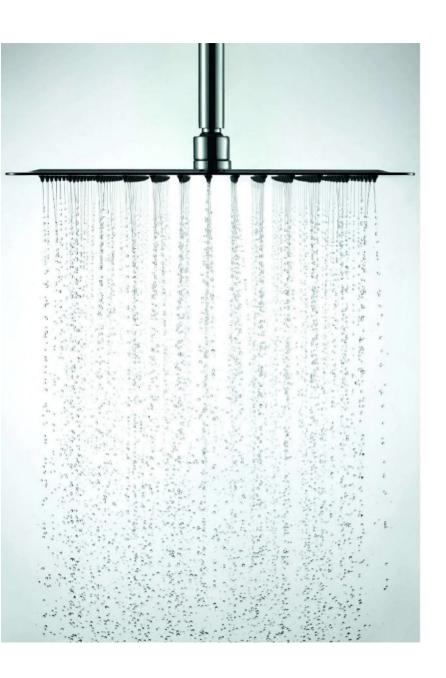

Moved by the essence of life and limmersed in the quiet morning a feeling of delicacy and sweetness can\*t help lingering in the mind.Only a space accommodated whit fantasy and touching could be a shelter for eternity.



www.vosoughishop.com

دفتر مرکزی : مشهد، بین قرنی ۳۱ و ۳۳

تلفن: ٥٥٥ ٣٧١٣ – ۵١



Hand shower: 2928

Hose: sc1

Hand shower: 27V4

011/012

Hose: sc - Germany

Hand shower: 2966

Hose: SC1

Hand shower: 27V4



Model: Royal(||Jug|)
Matriyal:Full Brass
Size:3.5×2×98 cM
Shawer head : 91015
Hand shower: 8091c
Hose: Sc - Germany

Model: Paladiom (pqy3Il4)
Matriyal:Full Brass
Size:125x2x3.5 CM
Shawer head:20x20 CM s.s 304
Hand shower: 7307C
Hose: Sc - Germany

Model: Darma (Im/l=)
Matriyal:Full Brass
Shawer head: 20×30 cM S.s 304
Size:115×3.5×2 cM
Hand shower: B 40
Hose: