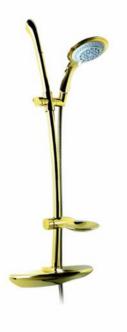

Model: Aqua Gold (215 1957) Size:75×25 MM Hand shower: 27H4 Hose: Sc - Germany Model: Luxury Gold (عاكمِدي كا علاية) Matriyal:Full Brass Shawer head : 25 × 25 s - s 304 Hose: Sc - Germany

Design the bathroom as an individual space and build special atmosphere for the living space, with much more elegance and sincerity, this is what the modern citizens pursue in the world flooded whit high quality product everywhere.