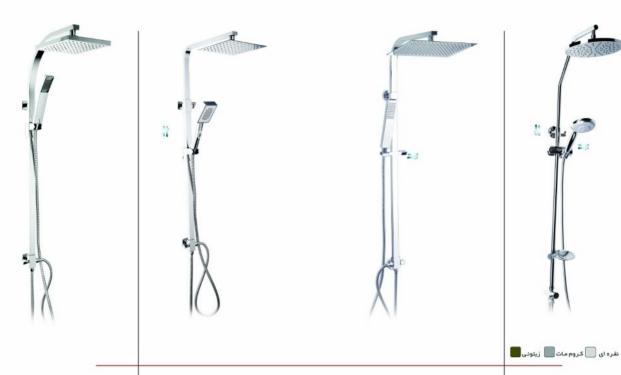

Hand shower: 2966

Hose: SC1

Hand shower: 27V4

Model: Royal(||Jug|)
Matriyal:Full Brass
Size:3.5×2×98 cM
Shawer head : 91015
Hand shower: 8091c
Hose: Sc - Germany

Model: Paladiom (pqy3Il4)
Matriyal:Full Brass
Size:125x2x3.5 CM
Shawer head:20x20 CM s.s 304
Hand shower: 7307C
Hose: Sc - Germany

Model: Darma (Im/l=)
Matriyal:Full Brass
Shawer head: 20×30 cM S.s 304
Size:115×3.5×2 cM
Hand shower: B 40
Hose: Sc - Germany

Model: Rashel (பும்)
Matriyal:Full Brass
Shawer head : ABS Ø 30
Hand shower : 7989
Hose: Sc - Germany

Model: Fine silver (فاين سيلور) Matriyal:Full Brass Shawer head : \$\phi 30 \ s - s 304 Hand shower : 27D4 Hose: Sc - Germany Model: Soesi ([[],mu],qm)
Matriyal:Full Brass
Shawer head : ABS
Hand shower : 27H4
Hose: Sc - Germany

Model: Aqua Gold (215 1957) Size:75×25 MM Hand shower: 27H4 Hose: Sc - Germany Model: Luxury Gold (عاكمِدي كا علاية) Matriyal:Full Brass Shawer head : 25 × 25 s - s 304 Hose: Sc - Germany

Design the bathroom as an individual space and build special atmosphere for the living space, with much more elegance and sincerity, this is what the modern citizens pursue in the world flooded whit high quality product everywhere.