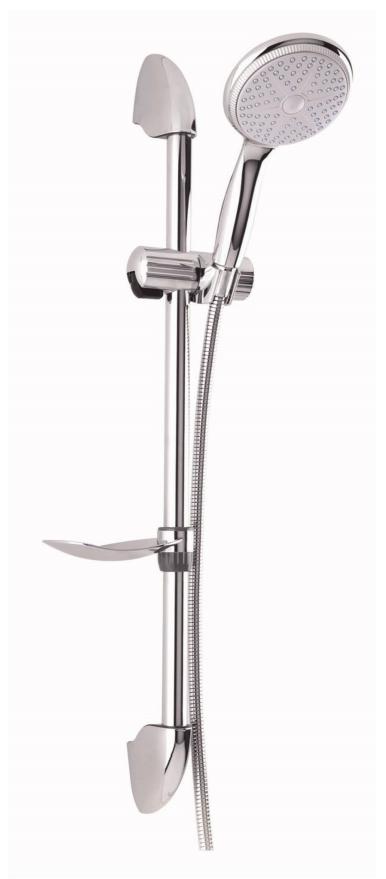

Model: Darma (Im/l=)
Matriyal:Full Brass
Shawer head: 20×30 cM S.s 304
Size:115×3.5×2 cM
Hand shower: B 40
Hose: Sc - Germany

Model: Rashel (பும்)
Matriyal:Full Brass
Shawer head : ABS Ø 30
Hand shower : 7989
Hose: Sc - Germany

Model: Fine silver (فاين سيلور) Matriyal:Full Brass Shawer head : \$\phi 30 \ s - s 304 Hand shower : 27D4 Hose: Sc - Germany Model: Soesi ([[],mu],qm)
Matriyal:Full Brass
Shawer head : ABS
Hand shower : 27H4
Hose: Sc - Germany