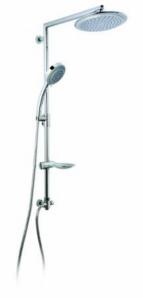

Model: Darma (Im/l=)
Matriyal:Full Brass
Shawer head: 20×30 cM S.s 304
Size:115×3.5×2 cM
Hand shower: B 40
Hose: Sc - Germany

Model: Rashel (பும்)
Matriyal:Full Brass
Shawer head : ABS Ø 30
Hand shower : 7989
Hose: Sc - Germany

Model: Datis (داتیس)

**Size pipe:** 60×25 CM s.s304

Hand shower: 7919

**Hose:** Pvc anti bactriyal

Model: Dima (ديما)
Size:60×25 CM s.s304
Hand shower: 7821
Hose: sp2

(راشل) Model: Rashel

**Matriyal:Full Brass** 

Shawer head: ABS  $\emptyset$  30

Hand shower: 7989

Model: Royal (رویال)

**Matriyal:Full Brass** 

**Size:**3.5×2×98 CM

Shawer head: 91015

Hand shower: 8091C

Model: zagros (زاگرس)