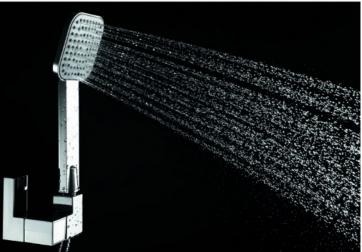

27H4
Hose: Sc - Germany

Model: Aqua Gold (215 1957) Size:75×25 MM Hand shower: 27H4 Hose: Sc - Germany Model: Luxury Gold (عاكمِدي كا علاية) Matriyal:Full Brass Shawer head : 25 × 25 s - s 304 Hose: Sc - Germany





Design the bathroom as an individual space and build special atmosphere for the living space, with much more elegance and sincerity, this is what the modern citizens pursue in the world flooded whit high quality product everywhere.

THE SQUARE AND THE ROUND









مدل فاین سیلور fine silver









## TAASTE CARE IN WARM WATER



The bright living space out of a unique life arrangment is filled with the humanistic concern of each kind, just the wit showed in each corner of the living space reveals a considerate care.many scientific values are demonstrated in this way.















Model: Datis (راتيسي) Size pipe: 60×25 cM s.s304 Hand shower : 7919 Hose: Pvc anti bactriyal



Model: venoos(ولوسر) Size:60×25 CM s.s304 Hand shower: 7118 Hose: SP2



Model: Dima (cpa)
Size:60×25 CM s.s304
Hand shower: 7821
Hose: SP2



Model: khazar(j)泊) Size:60×25 CM s.s304 Hand shower: 7821 Hose: G-CH-P



Model: Datis(""")
Size pipe: 60×25 CM s.s304
Hand shower: 7919
Hose: Pvc anti bactriyal

Model: venoos(¿шə́́́) Size:60×25 CM s.s304 Hand shower: 7118 Hose: SP2 Model: Dima (Lag2) Size:60×25 CM s.s304 Hand shower: 7821 Hose: SP2 Model: khazar (μέρ) Size:60×25 CM s.s304 Hand shower: 7821 Hose: G-CH-P





Model: ZAGROS (Luu,SIJ)
Size:60×25 CM 5.5304
Hand shower: 7989
Hose: SP2

Model: Felorida(121) 512e:60×25 CM s.s304 Hand shower: 2011RS4 Hose: Sc - Germany Model: Blinda