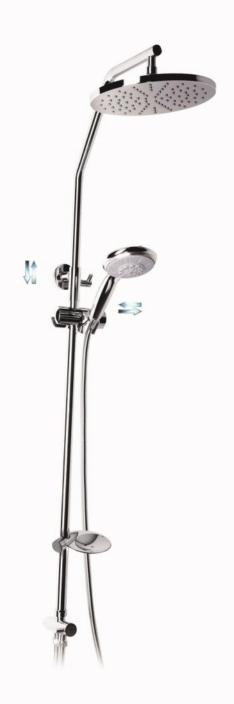

is(""")
Size pipe: 60×25 CM s.s304
Hand shower: 7919
Hose: Pvc anti bactriyal

Model: venoos(¿шə́́́) Size:60×25 CM s.s304 Hand shower: 7118 Hose: SP2 Model: Dima (Lag2) Size:60×25 CM s.s304 Hand shower: 7821 Hose: SP2 Model: khazar (μέρ) Size:60×25 CM s.s304 Hand shower: 7821 Hose: G-CH-P





Model: ZAGROS (Luu,SIJ)
Size:60×25 CM 5.5304
Hand shower: 7989
Hose: SP2

Model: Felorida(121) 512e:60×25 CM s.s304 Hand shower: 2011RS4 Hose: Sc - Germany Model: Blinda (الليلدا) Size:60×25 cM s.s304 Hand shower: 2966 Hose: sc1 Model: Anzhektori(هر) وتتوريته (البَرْتتوريته) Size:60×25 CM s.s304 Hand shower : 27H4 Hose: sc1





Model: Datis (داتیس)

**Size pipe:** 60×25 CM s.s304

Hand shower: 7919

**Hose:** Pvc anti bactriyal



Model: Dima (ديما)
Size:60×25 CM s.s304
Hand shower: 7821
Hose: sp2



(راشل) Model: Rashel

**Matriyal:Full Brass** 

Shawer head: ABS  $\emptyset$  30

Hand shower: 7989



Model: Royal (رویال)

**Matriyal:Full Brass** 

**Size:**3.5×2×98 CM

Shawer head: 91015

Hand shower: 8091C



Model: zagros (زاگرس)

Size:60×25 CM s.s304

Hand shower: 7989

Hose: SP2



Model: Fine silver (فاین سیلور)

**Matriyal:Full Brass** 

Shawer head:  $\emptyset$ 30 s-s 304

Hand shower: 27D4



Model: Felorida(فلوريدا)
Size:60×25 CM s.s304
Hand shower: 2011RS4



(مادیس) Model: Madis

**Size:**60×25 CM s.s304

Hand shower: 2966

Hose: SC1