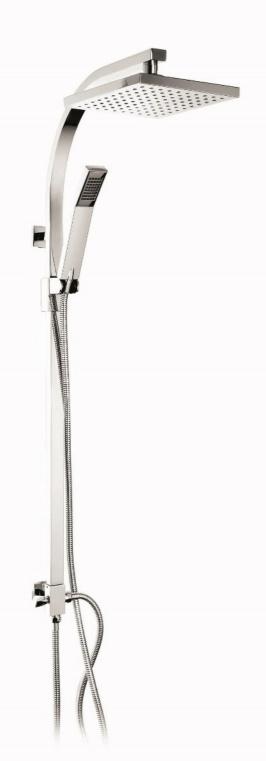

THE SQUARE AND THE ROUND

مدل فاین سیلور fine silver

Model: Fine silver (فاين سيلور) Matriyal:Full Brass Shawer head : \$\phi 30 \ s - s 304 Hand shower : 27D4 Hose: Sc - Germany Model: Soesi ([[],mu],qm)
Matriyal:Full Brass
Shawer head : ABS
Hand shower : 27H4
Hose: Sc - Germany

Size:60×25 CM s.s304

Hand shower: 7989

Hose: SP2

Model: Fine silver (فاین سیلور)

**Matriyal:Full Brass** 

Shawer head:  $\emptyset$ 30 s-s 304

Hand shower: 27D4

Model: Felorida(فلوريدا)
Size:60×25 CM s.s304
Hand shower: 2011RS4