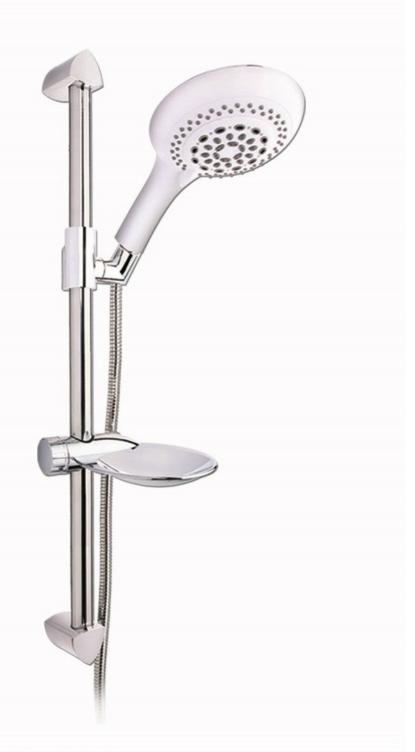

Model: Darma (Im/l=)
Matriyal:Full Brass
Shawer head: 20×30 cM S.s 304
Size:115×3.5×2 cM
Hand shower: B 40
Hose: Sc - Germany

Model: Rashel (பும்)
Matriyal:Full Brass
Shawer head : ABS Ø 30
Hand shower : 7989
Hose: Sc - Germany

Model: Datis (داتیس)

**Size pipe:** 60×25 CM s.s304

Hand shower: 7919

**Hose:** Pvc anti bactriyal

Model: Dima (ديما)
Size:60×25 CM s.s304
Hand shower: 7821
Hose: sp2

(راشل) Model: Rashel

**Matriyal:Full Brass** 