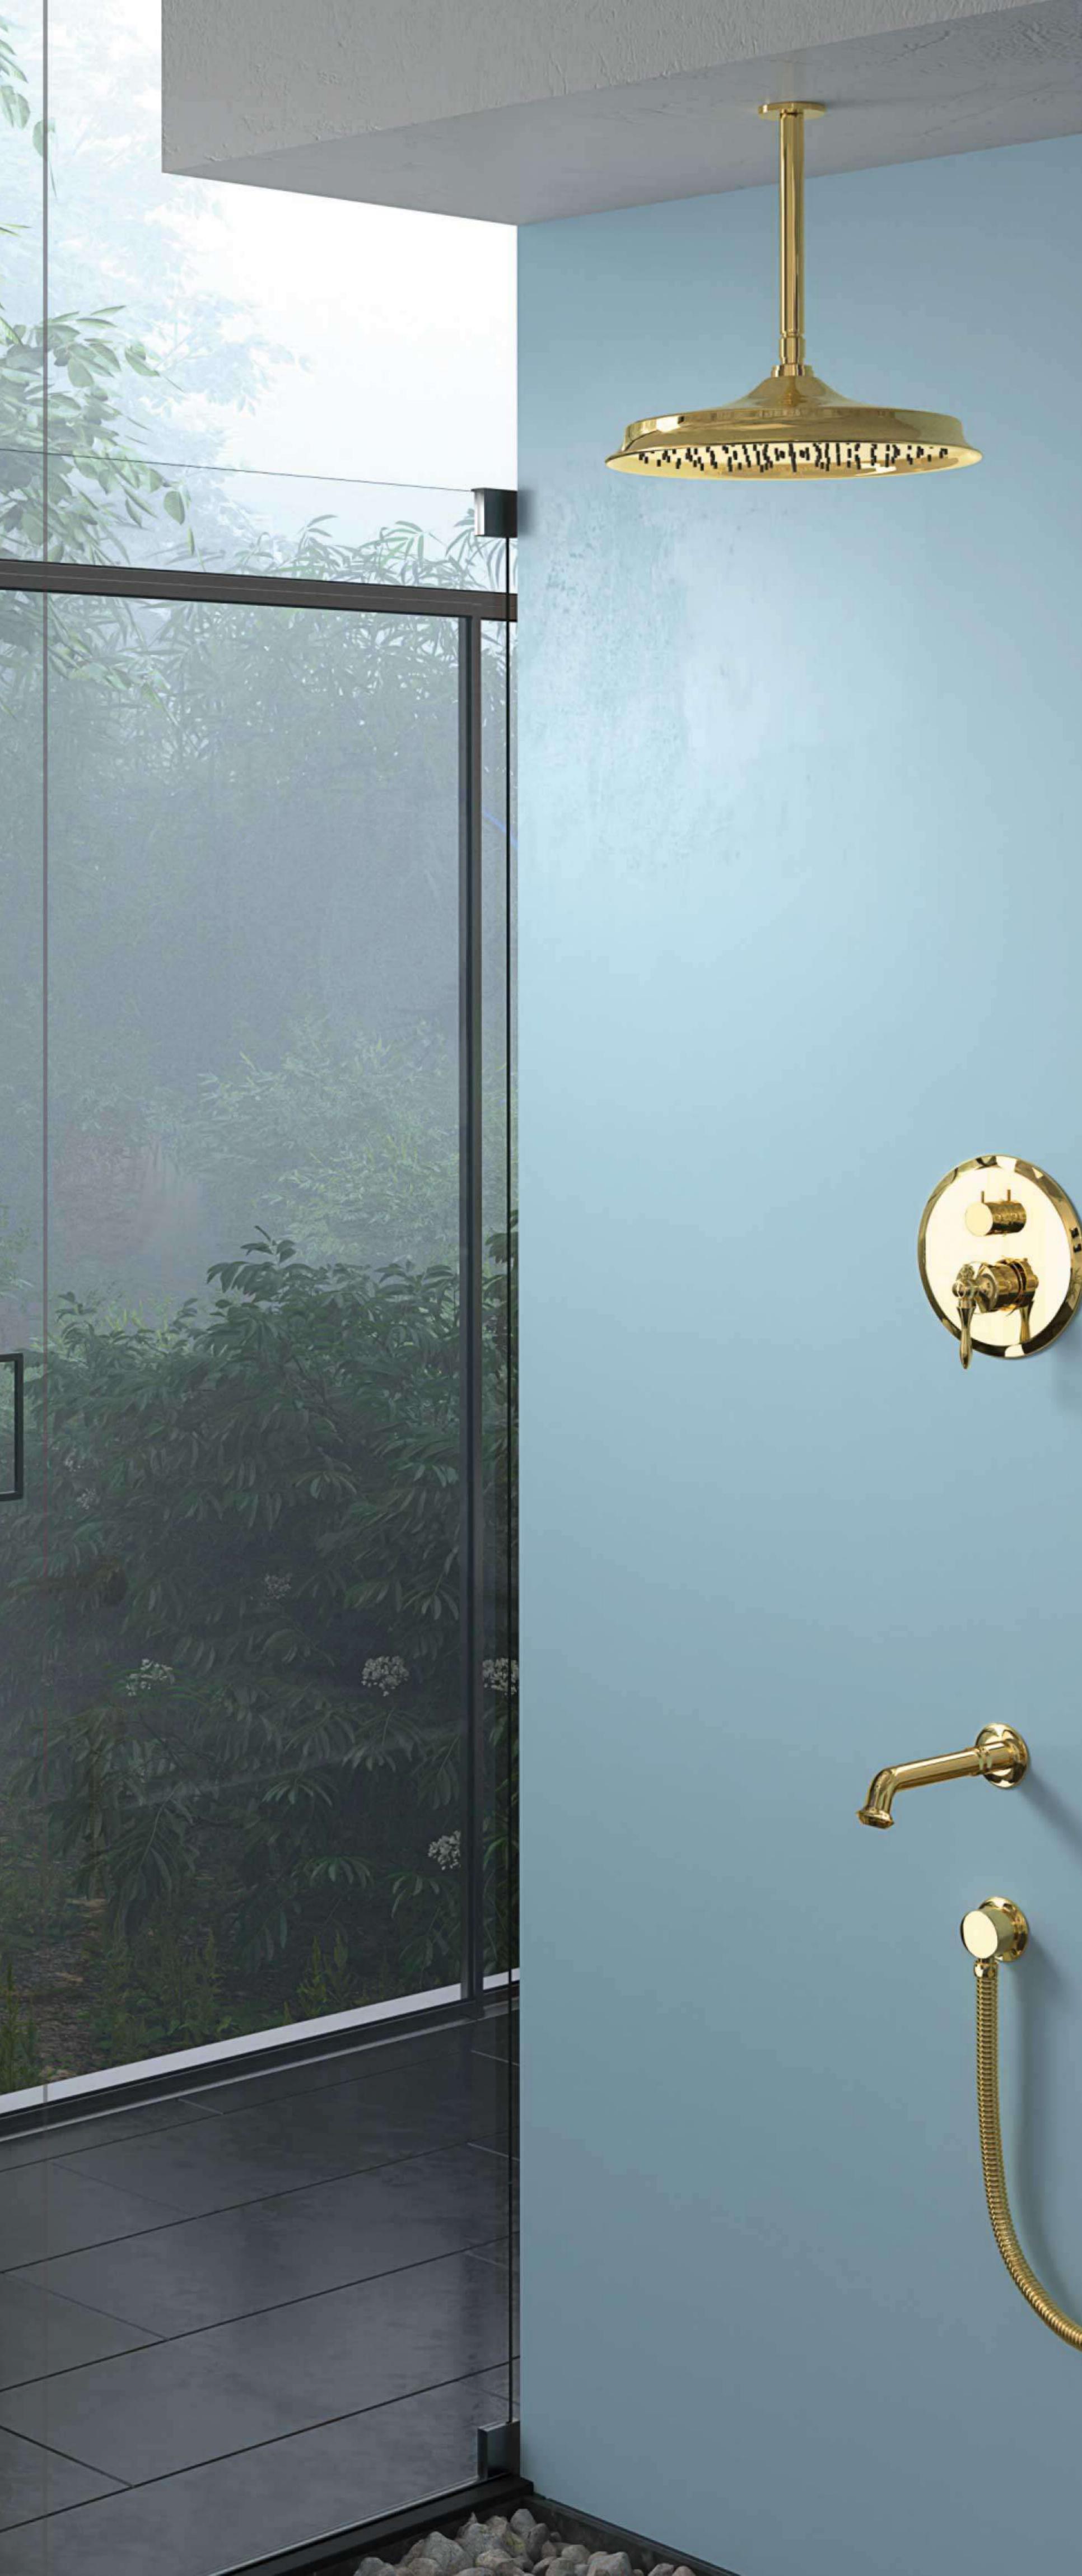

# 710SERIES

15

14 atrisataps.ir

Fixed rain shower (wall or ceiling) Attached to the retaining pipe (ceiling or wall) and has a silicone head ; with anti-dandruff and lime capability and quick cleaning.

# TYPE A & B