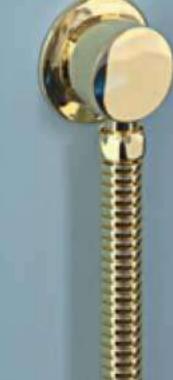

# 710SERIES

15

14 atrisataps.ir

Fixed rain shower (wall or ceiling) Attached to the retaining pipe (ceiling or wall) and has a silicone head ; with anti-dandruff and lime capability and quick cleaning.