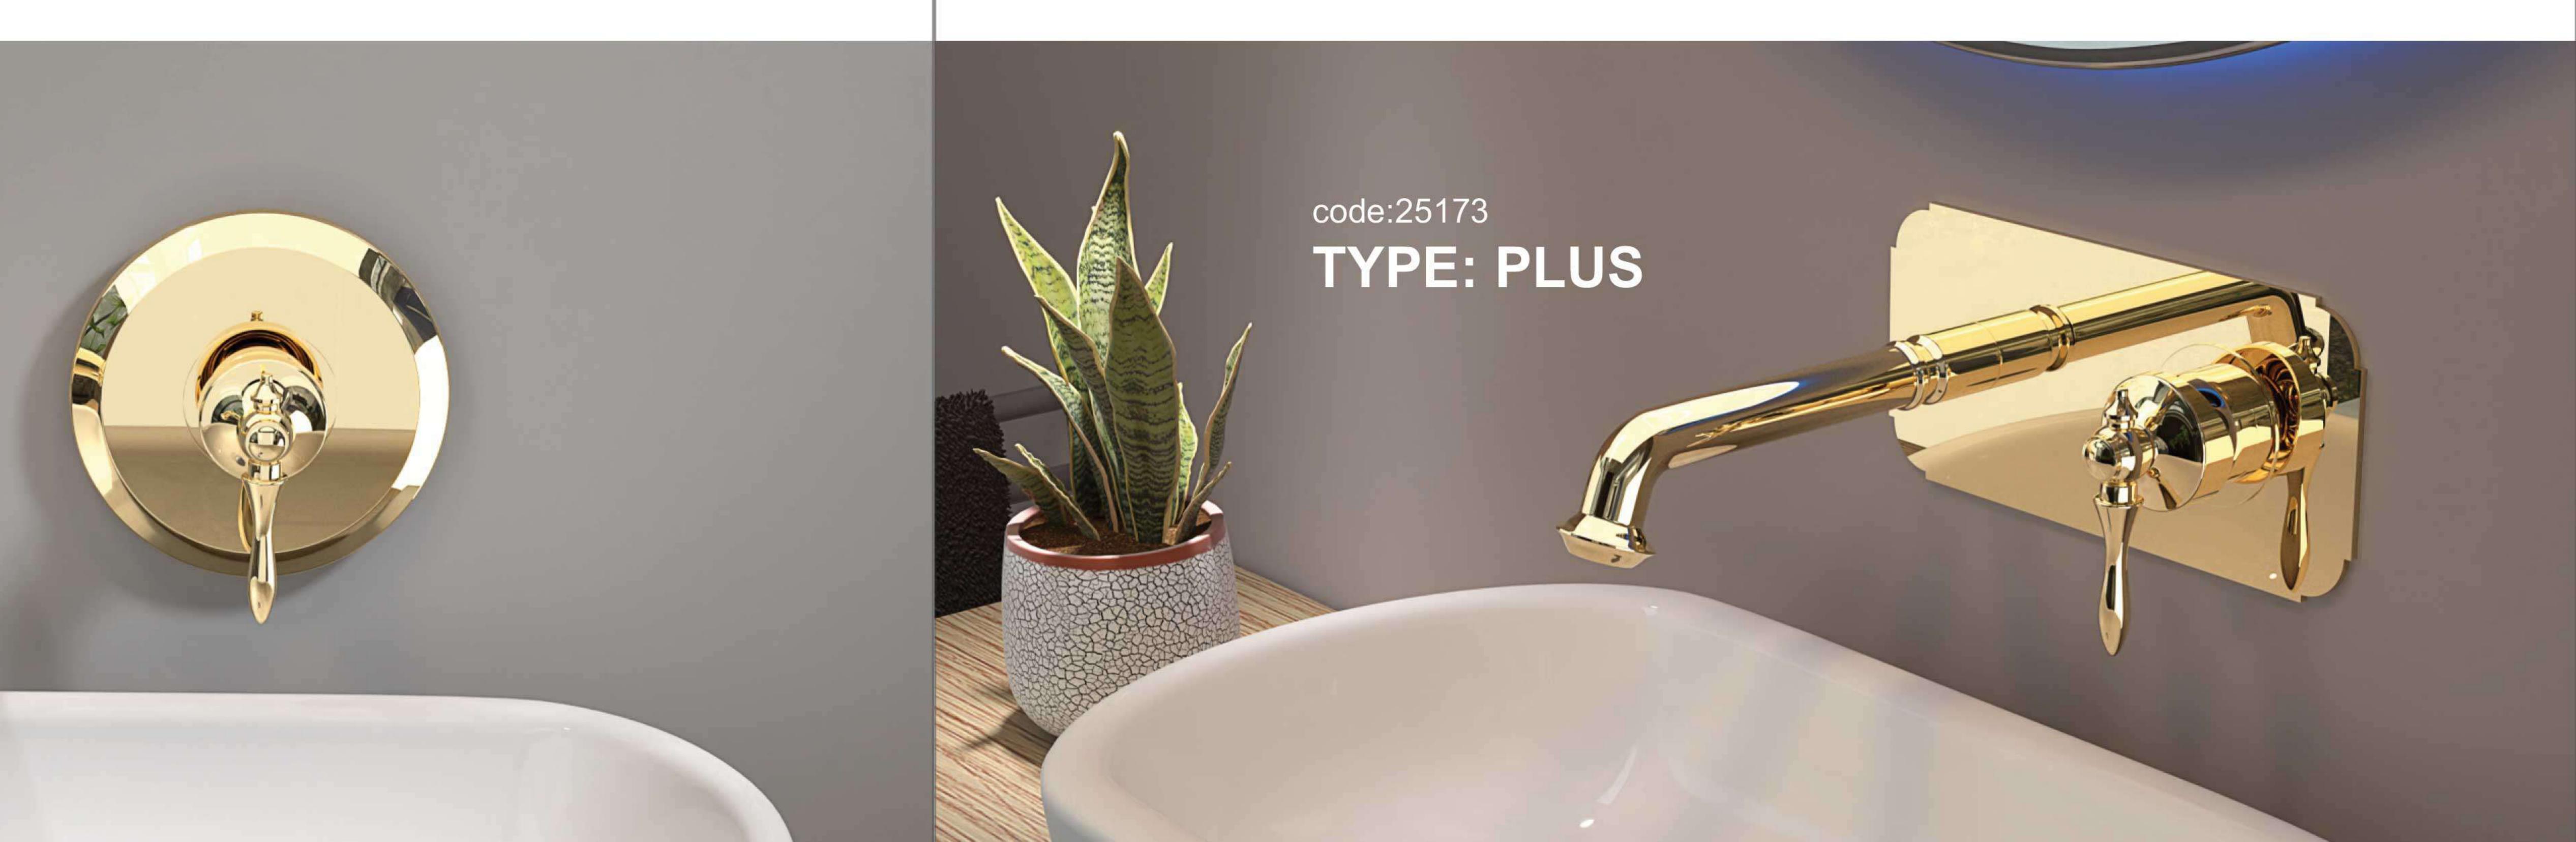

# Built-in BASIN MIXER TYPE J & F PLATE

Basin mixer Plus type Includes; Diverter, Joint plate for hot and cold water adjustment lever and Bath spot wall mounted.

Basin mixer J & F Plate type Includes; Diverter, Independent plate (Comes with hot and cold water adjustment lever) and Bath spot wall mounted.