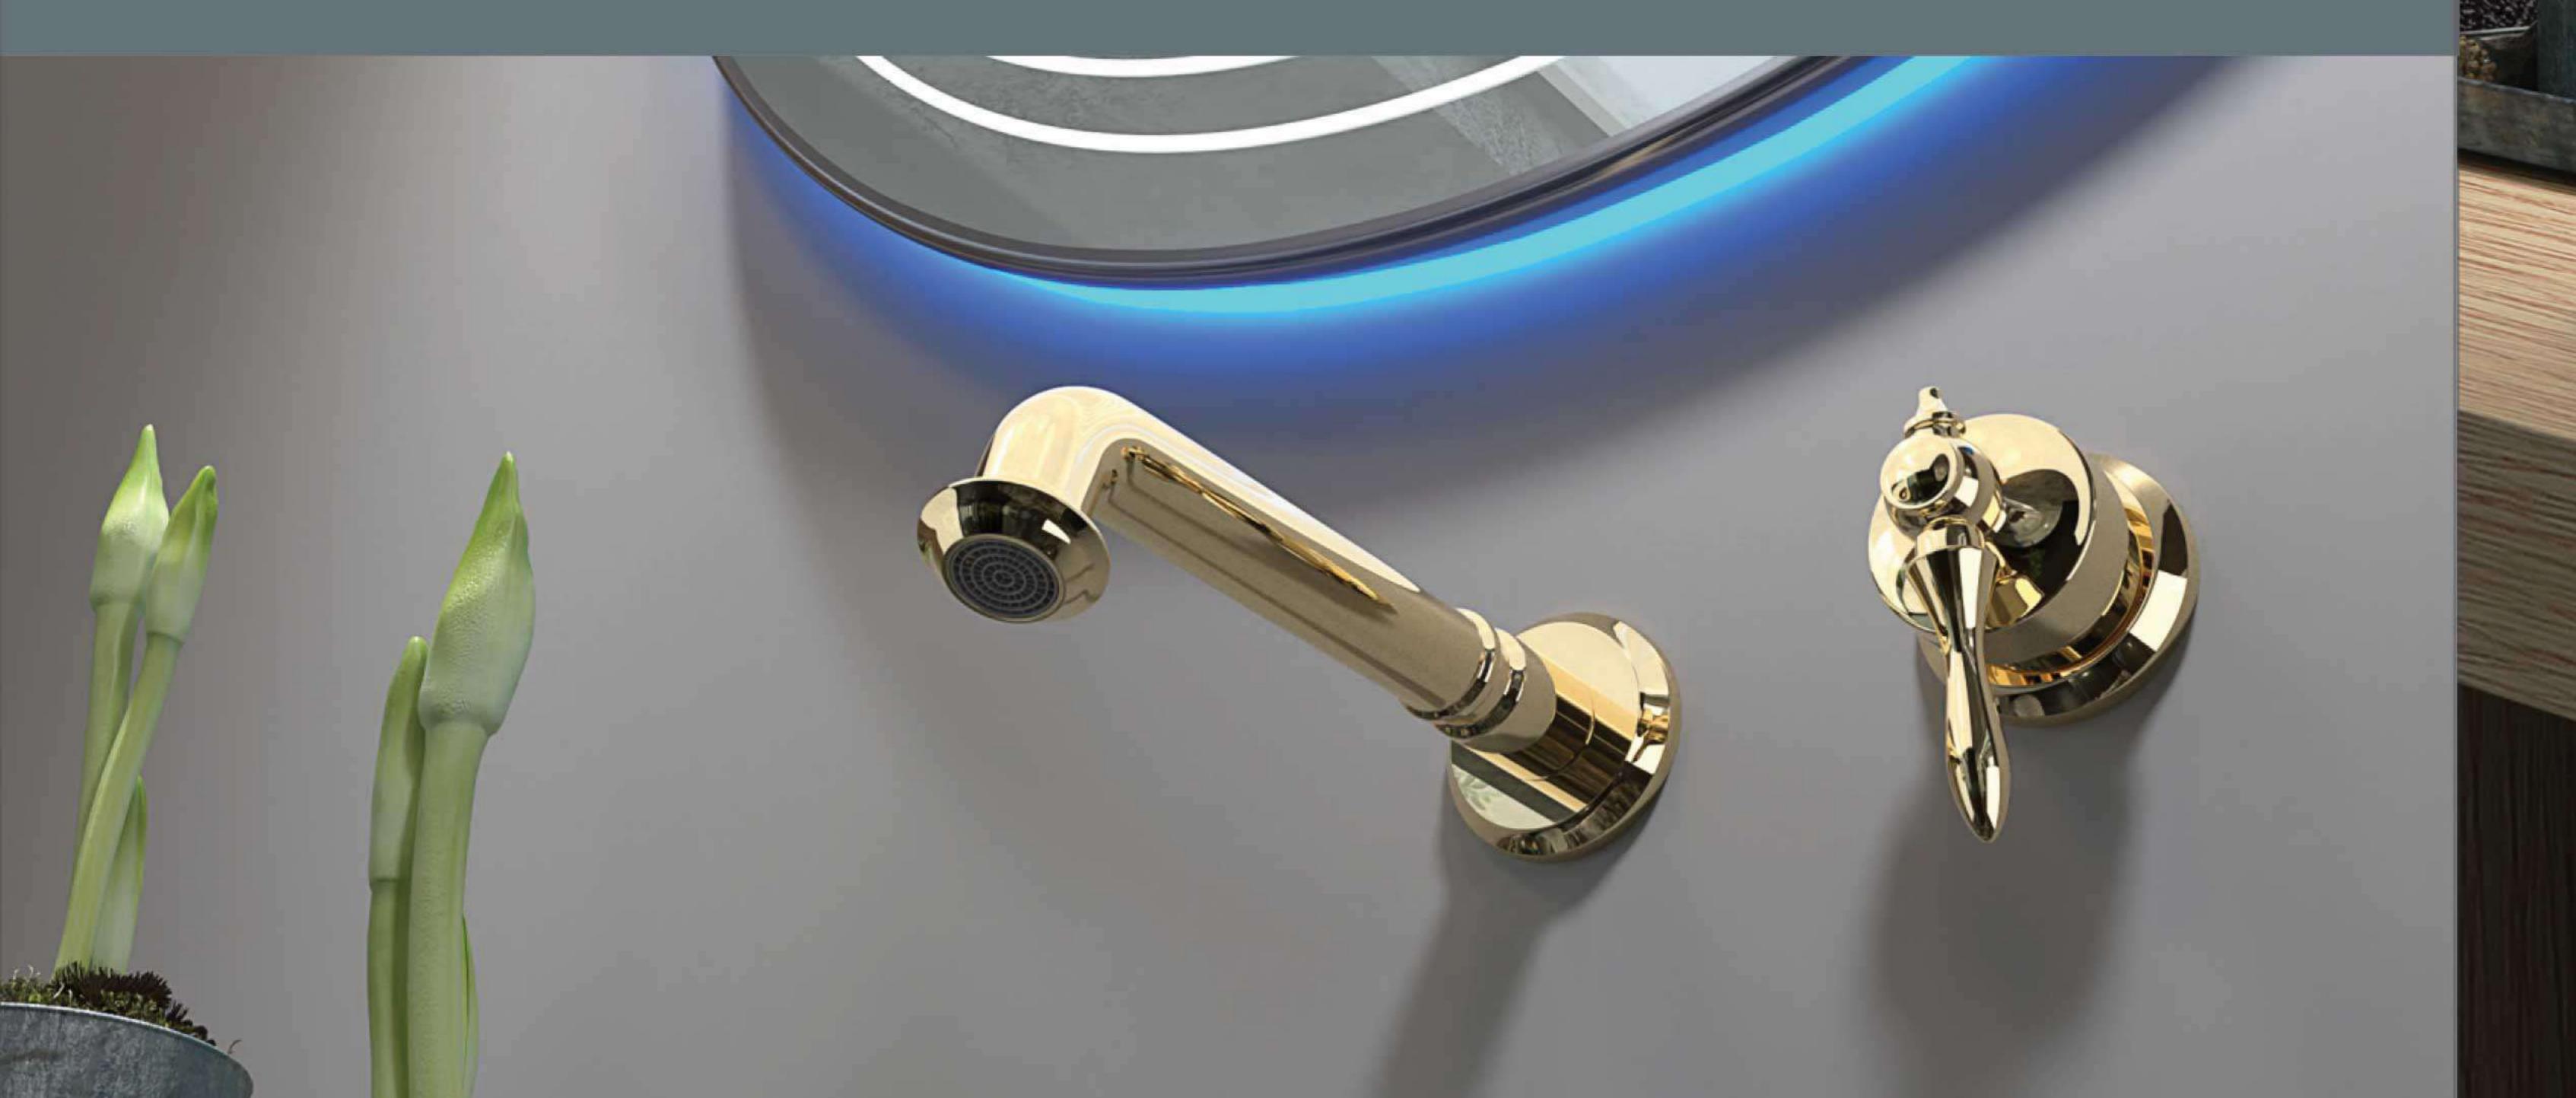

## **Built-in BASIN MIXER TYPE J & PLUS**

# Built-in BASIN MIXER TYPE J & F PLATE

Basin mixer Plus type Includes; Diverter, Joint plate for hot and cold water adjustment lever and Bath spot wall mounted.

Basin mixer J & F Plate type Includes; Diverter, Independent plate (Comes with hot and cold water adjustment lever) and Bath spot wall mounted.