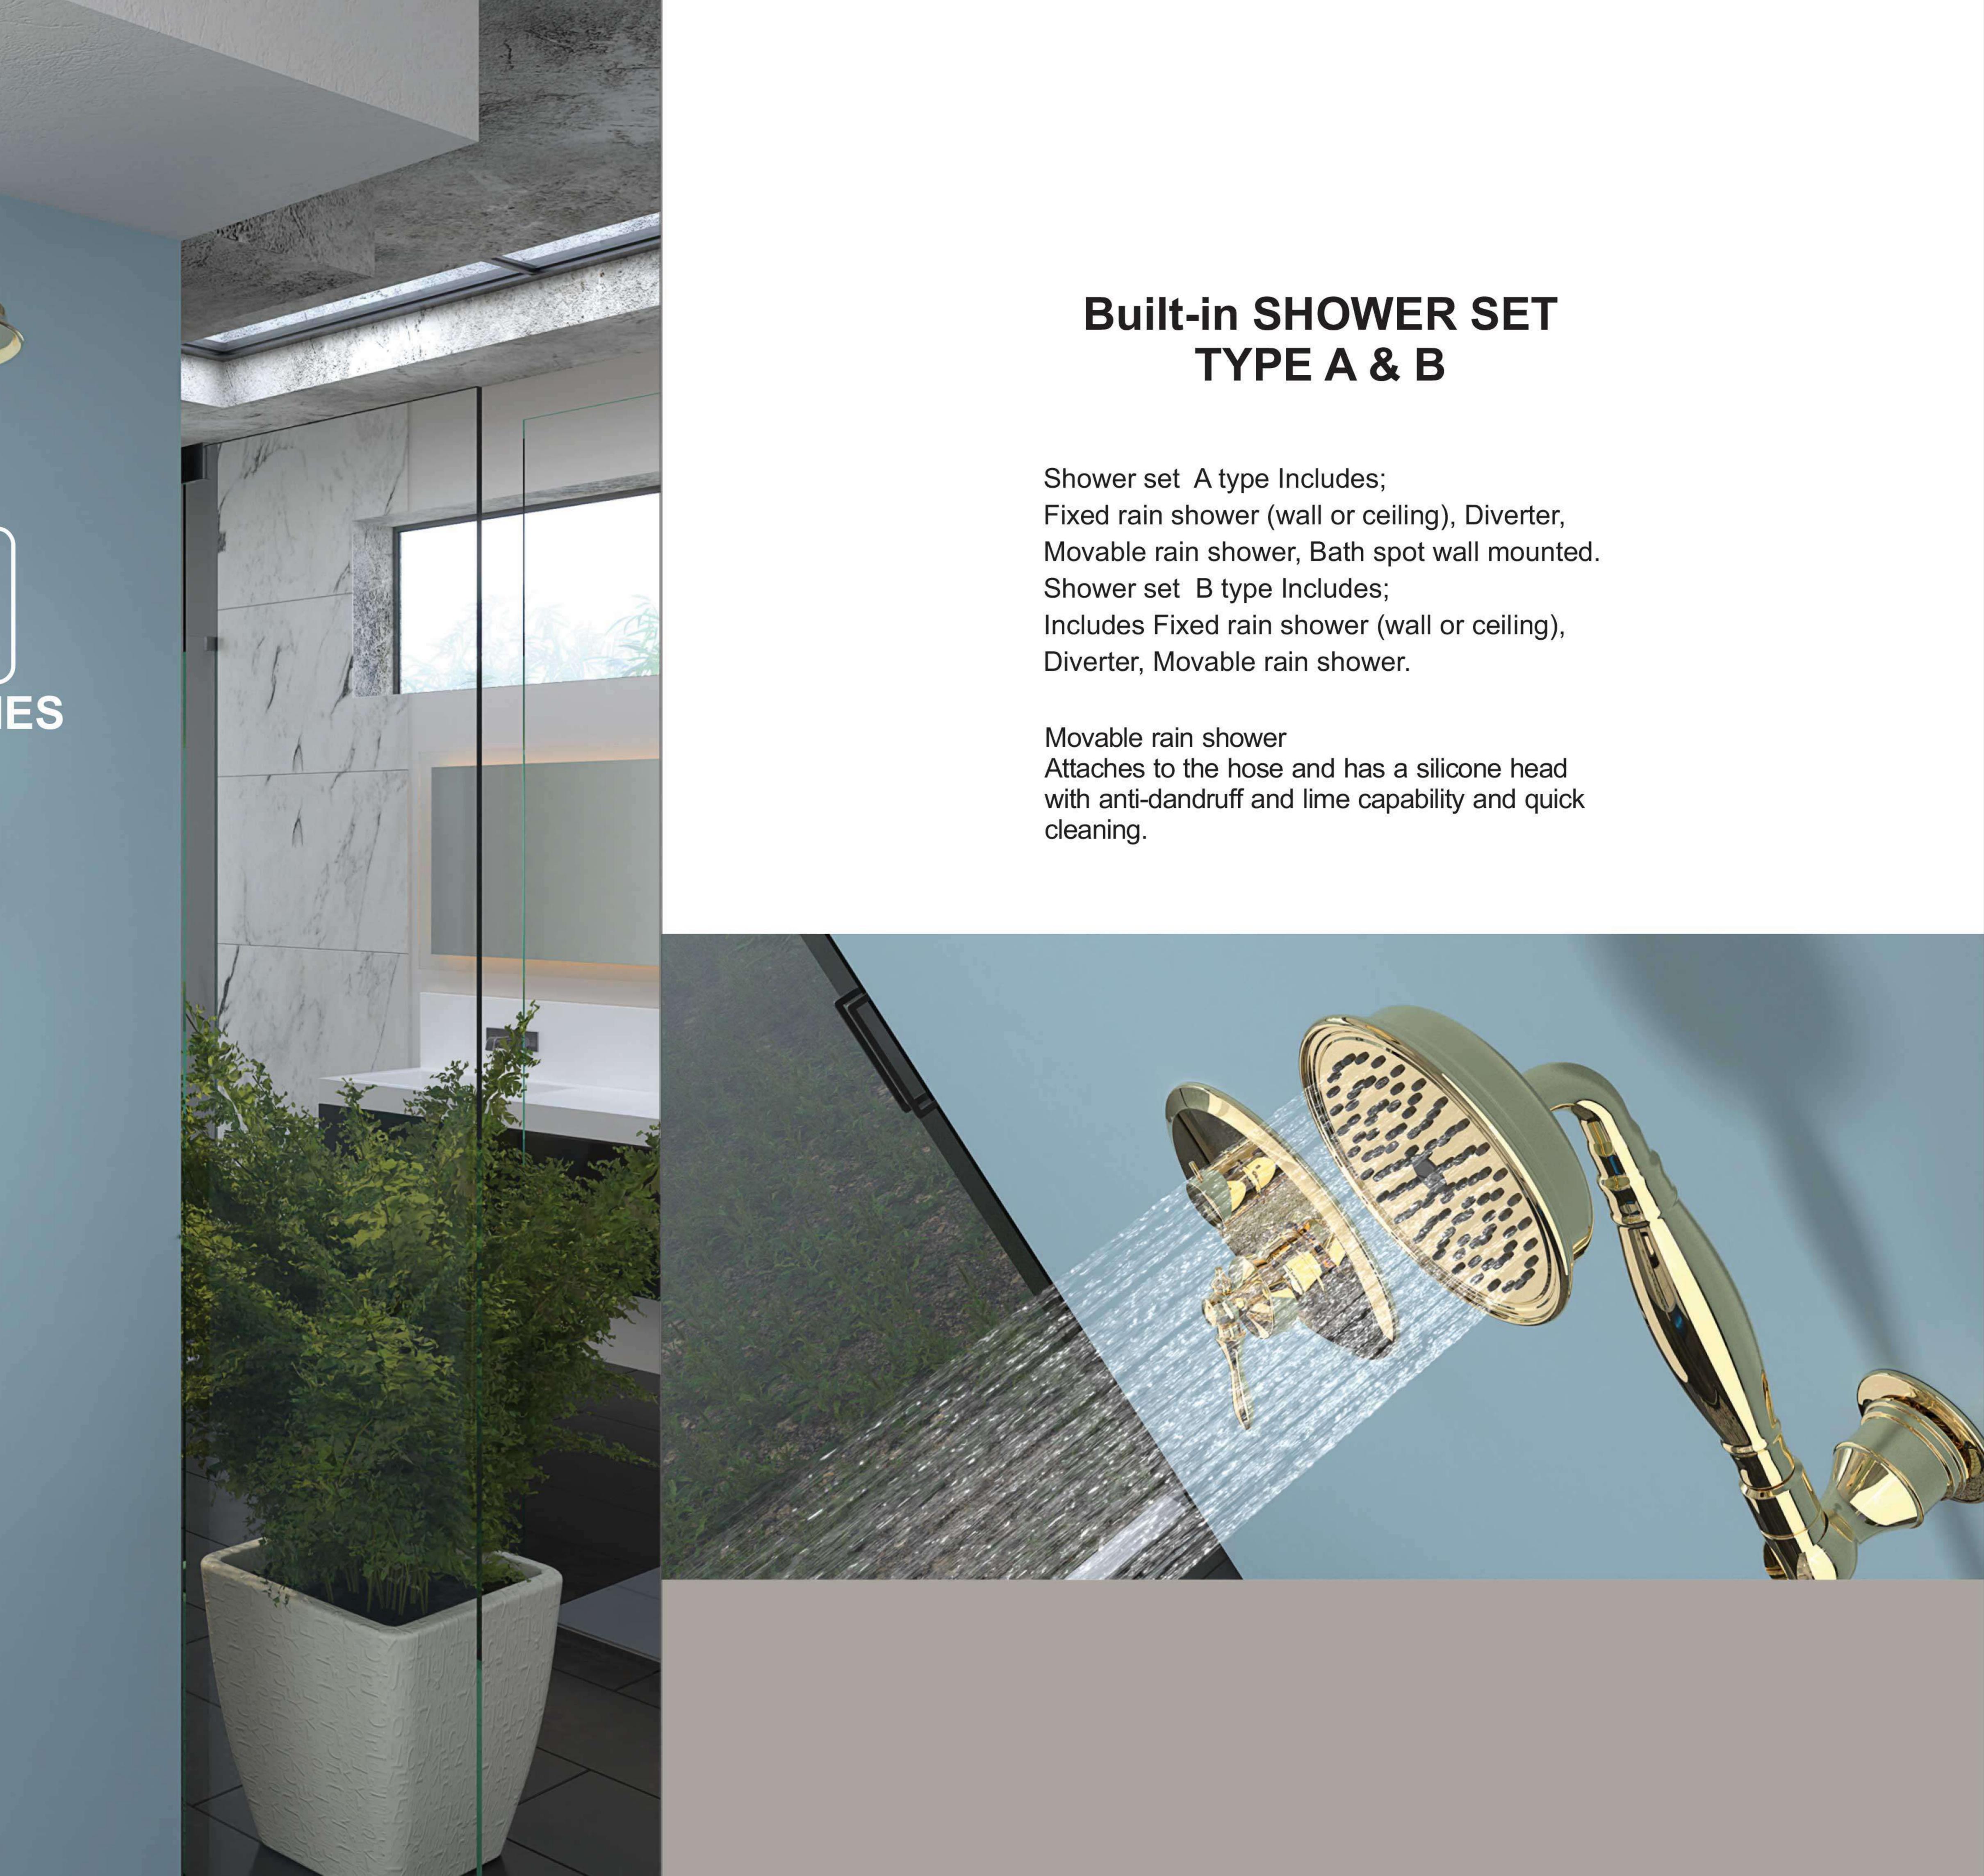

Toilet valve includes 4 types: plus, bidet, Large plate (J) and small plate (F)

to P



# SERIES

## 7101 Sec. SERIES





----





## **Built-in BASIN MIXER TYPE J & PLUS**



# Built-in BASIN MIXER TYPE J & F PLATE

Basin mixer Plus type Includes; Diverter, Joint plate for hot and cold water adjustment lever and Bath spot wall mounted.

Basin mixer J & F Plate type Includes; Diverter, Independent plate (Comes with hot and cold water adjustment lever) and Bath spot wall mounted.





# ZIGNIOND Series

Stringer

code:25173 TYPE: F PLATE



# 710SERIES

15

14 atrisataps.ir

Fixed rain shower (wall or ceiling) Attached to the retaining pipe (ceiling or wall) and has a silicone head ; with anti-dandruff and lime capability and quick cleaning.











# SERIES







16 atrisataps.ir







Toilet mixer Bidet type Includes; Diverter (It has two outlets, one for the hose and one for toilet ), Independent plate (Comes with hot and cold water adjustment lever and water outlet change lever ), The base is hose and hose.

# IOI SERIES

# TYPE A & B









### Toilet mixer Plus type Includes; Diverter, Joint plate for hot and cold water adjustment lever, hose holder base (with water outlet that can be attached to the hose) and hose.

Surface stainless steel plate, made of high quality stainless steel sheet and beautiful design.

# COLOR'S







## **Built-in TOILET MIXER TYPE PLUS**

# **Built-in TOILET MIXER** TYPE J & F PLATE

Toilet mixer J & F Plate type Includes; Diverter, Independent plate for hot and cold water adjustment lever, hose holder base (with water outlet th