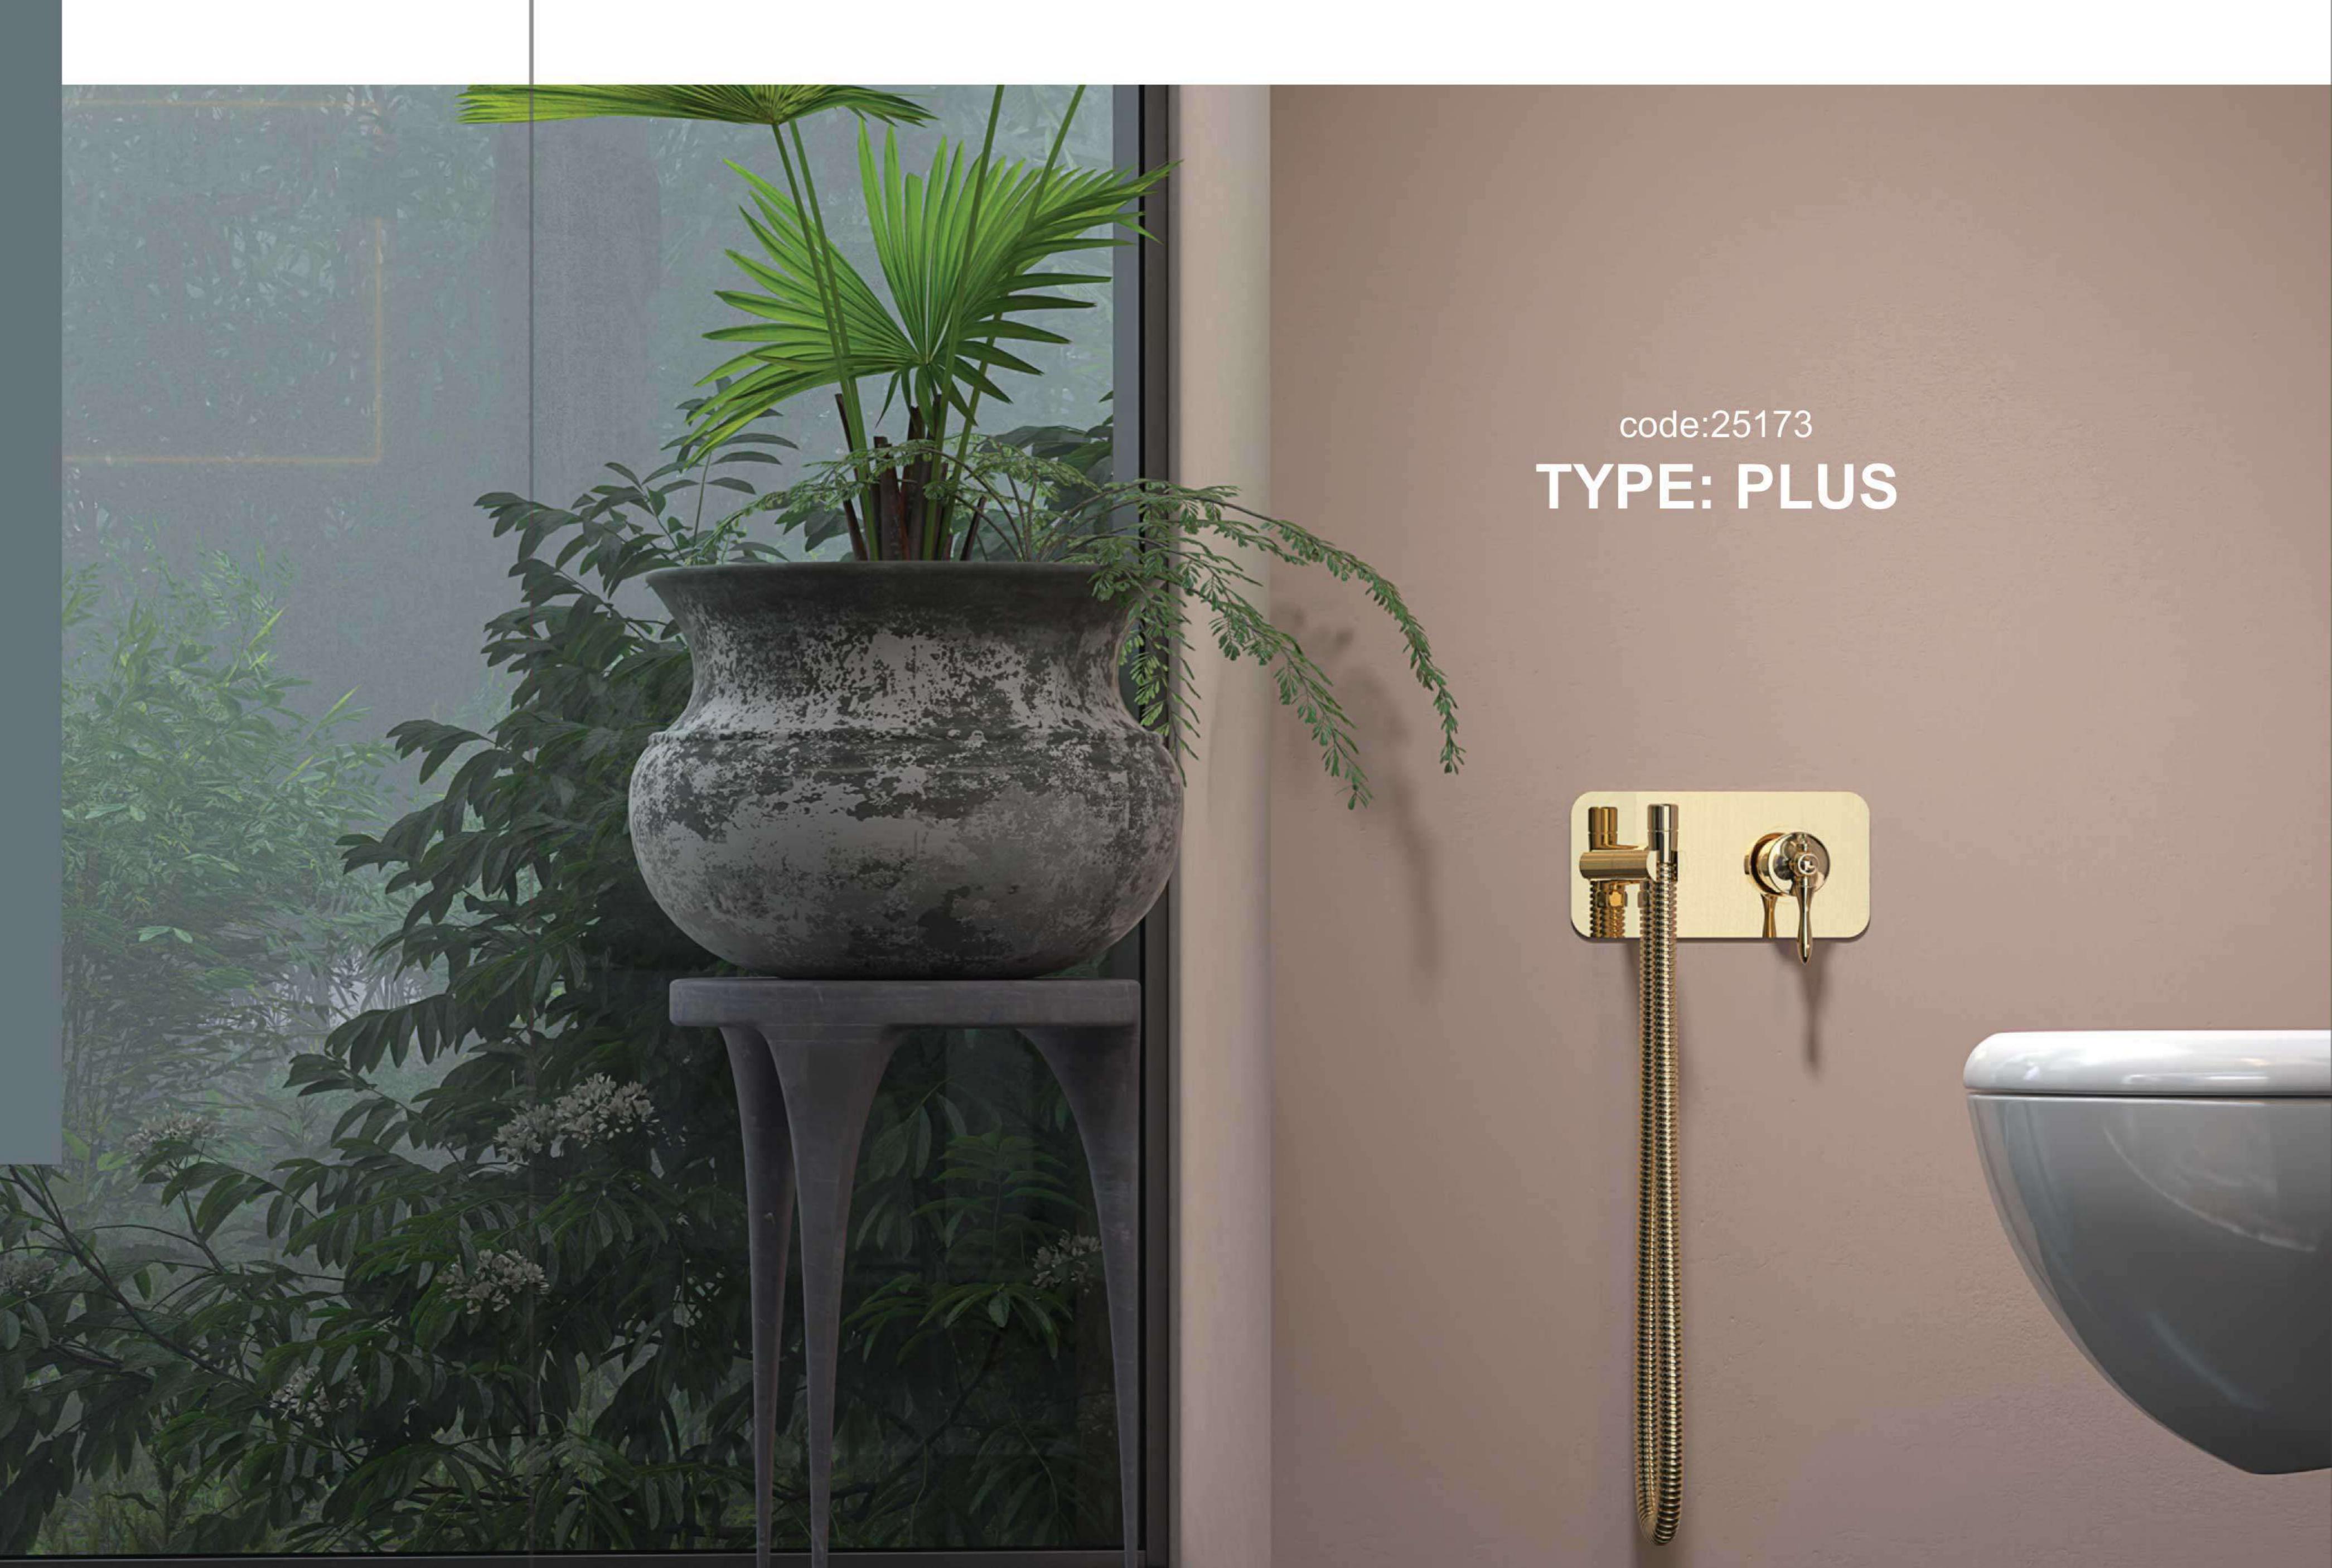

### Toilet mixer Plus type Includes; Diverter, Joint plate for hot and cold water adjustment lever, hose holder base (with water outlet that can be attached to the hose) and hose.

Surface stainless steel plate, made of high quality stainless steel sheet and beautiful design.