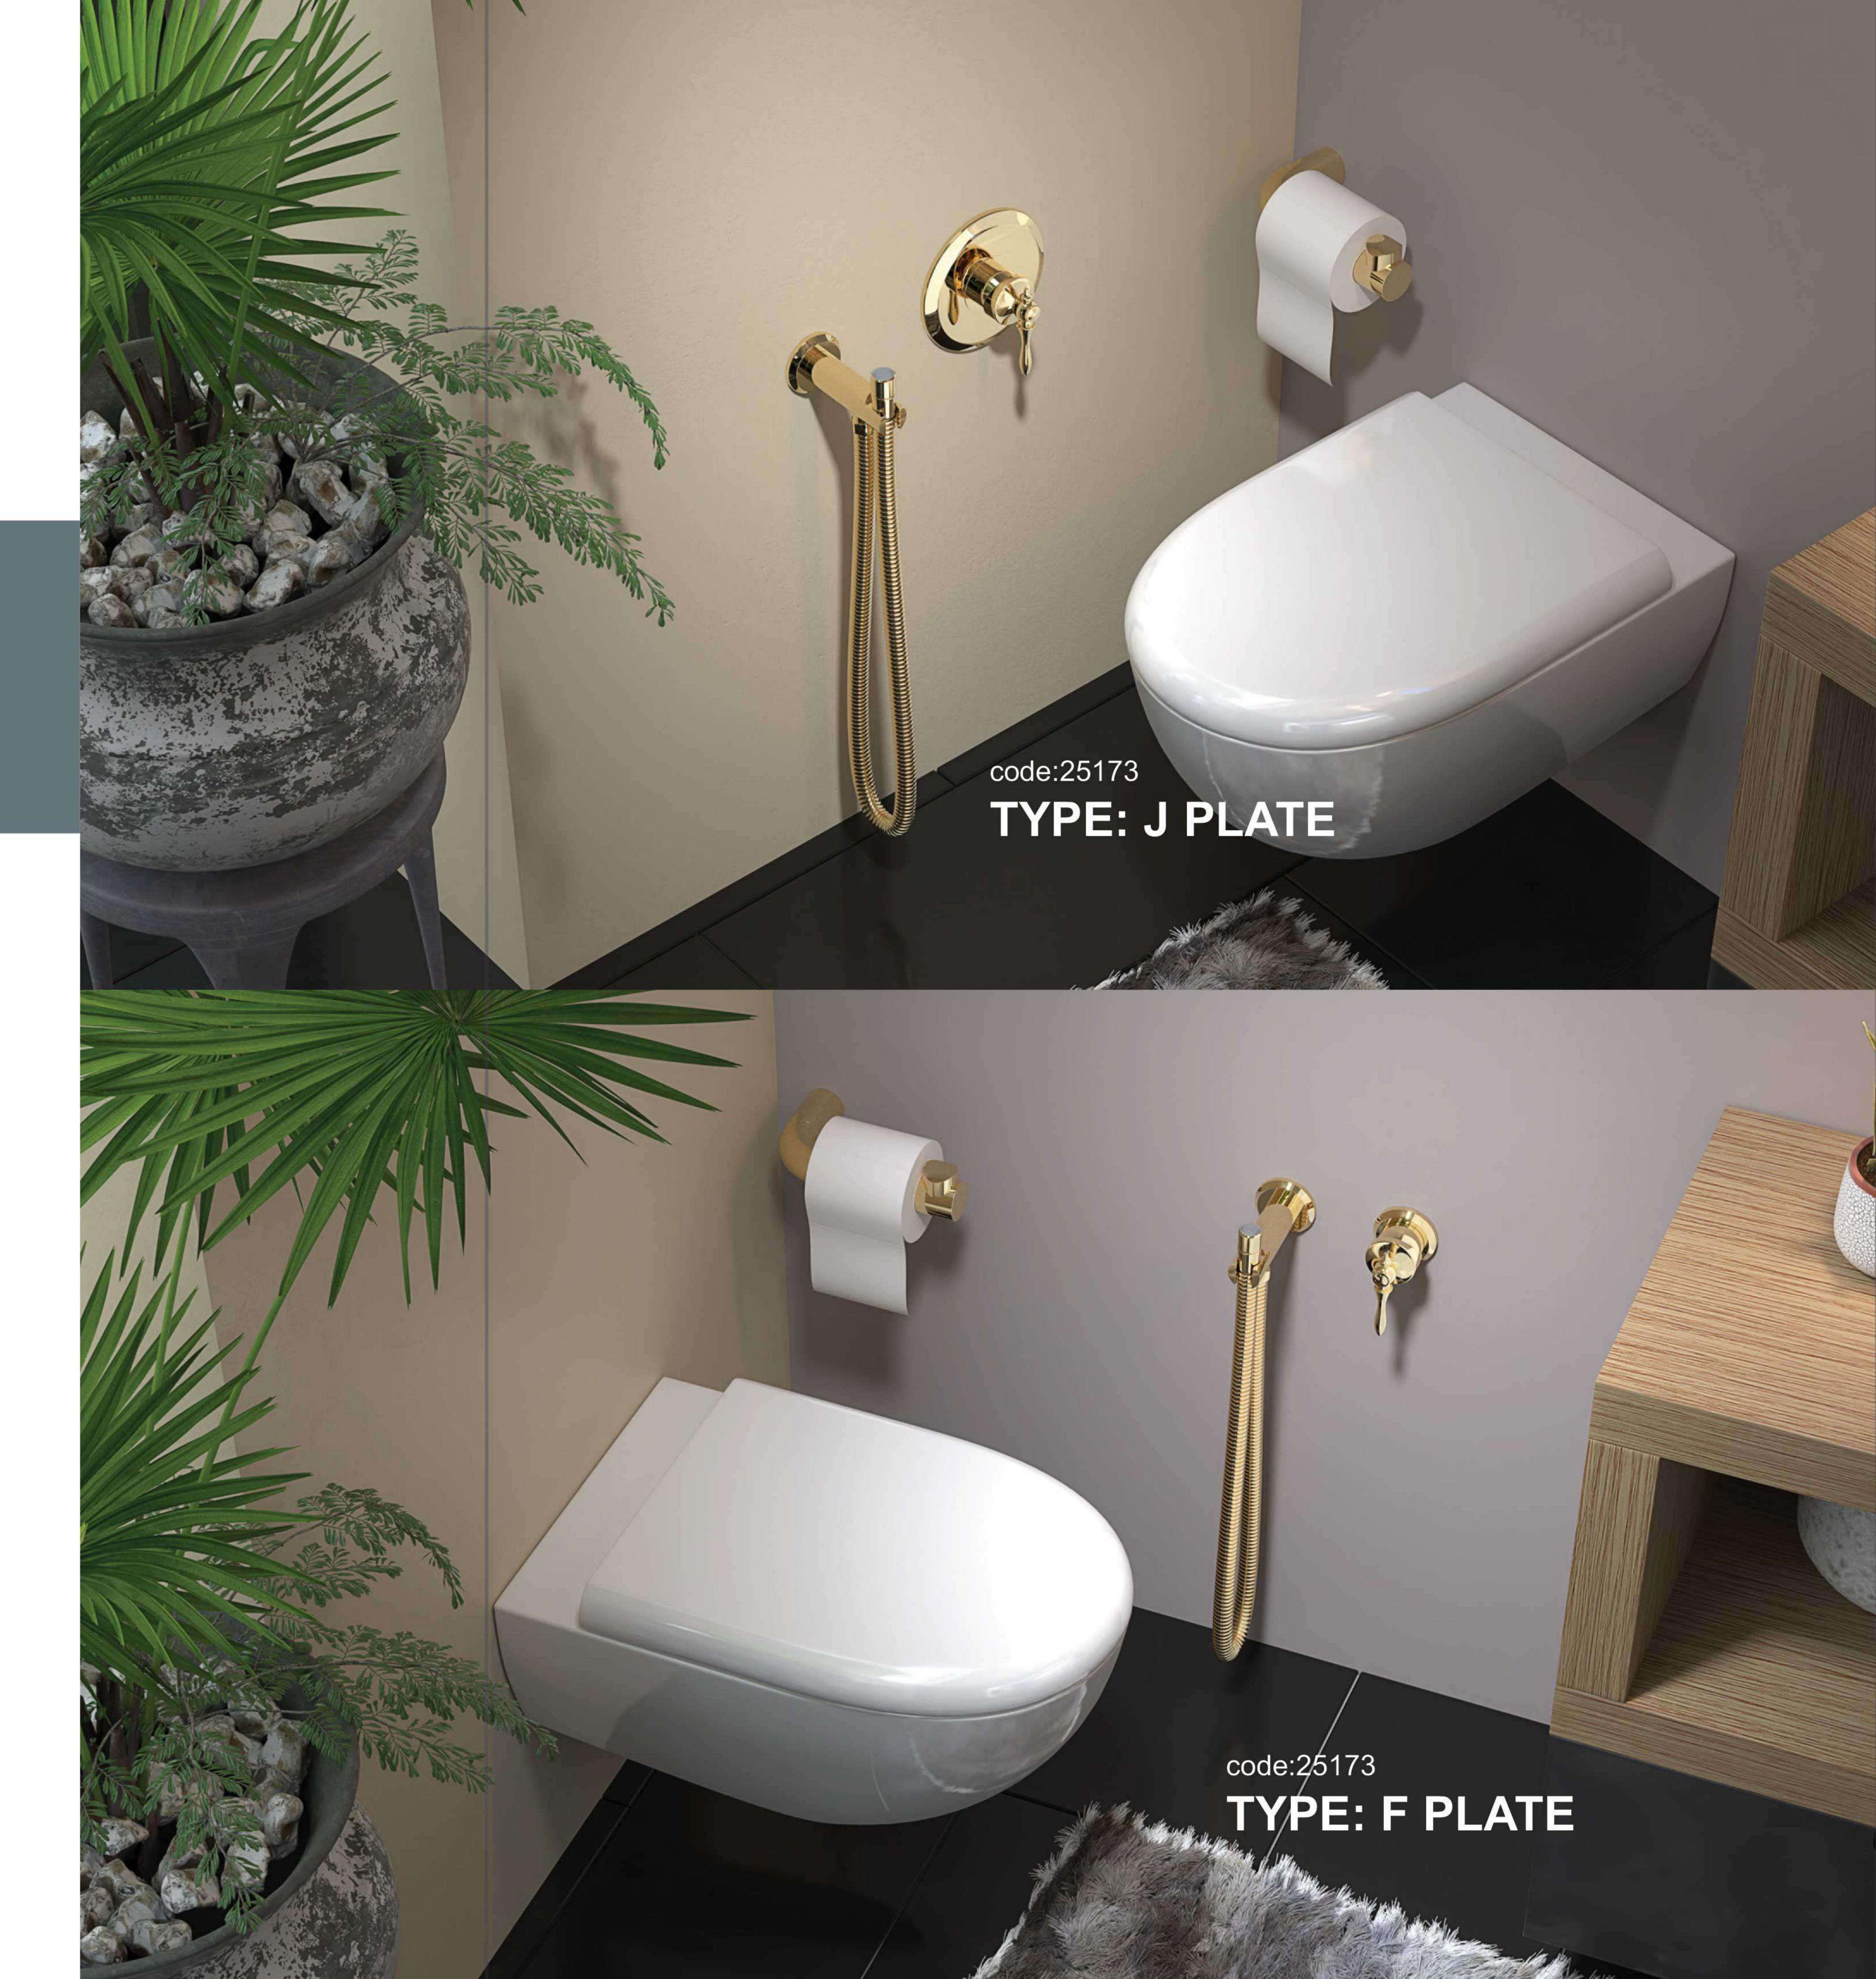

# Built-in BASIN MIXER TYPE J & F PLATE

Basin mixer Plus type Includes; Diverter, Joint plate for hot and cold water adjustment lever and Bath spot wall mounted.

Basin mixer J & F Plate type Includes; Diverter, Independent plate (Comes with hot and cold water adjustment lever) and Bath spot wall mounted.

# ZIGNIOND Series

Stringer

code:25173 TYPE: F PLATE

# **Built-in TOILET MIXER** TYPE J & F PLATE

Toilet mixer J & F Plate type Includes; Diverter, Independent plate for hot and cold water adjustment lever, hose holder base (with water outlet that can be attached to the hose) and hose.