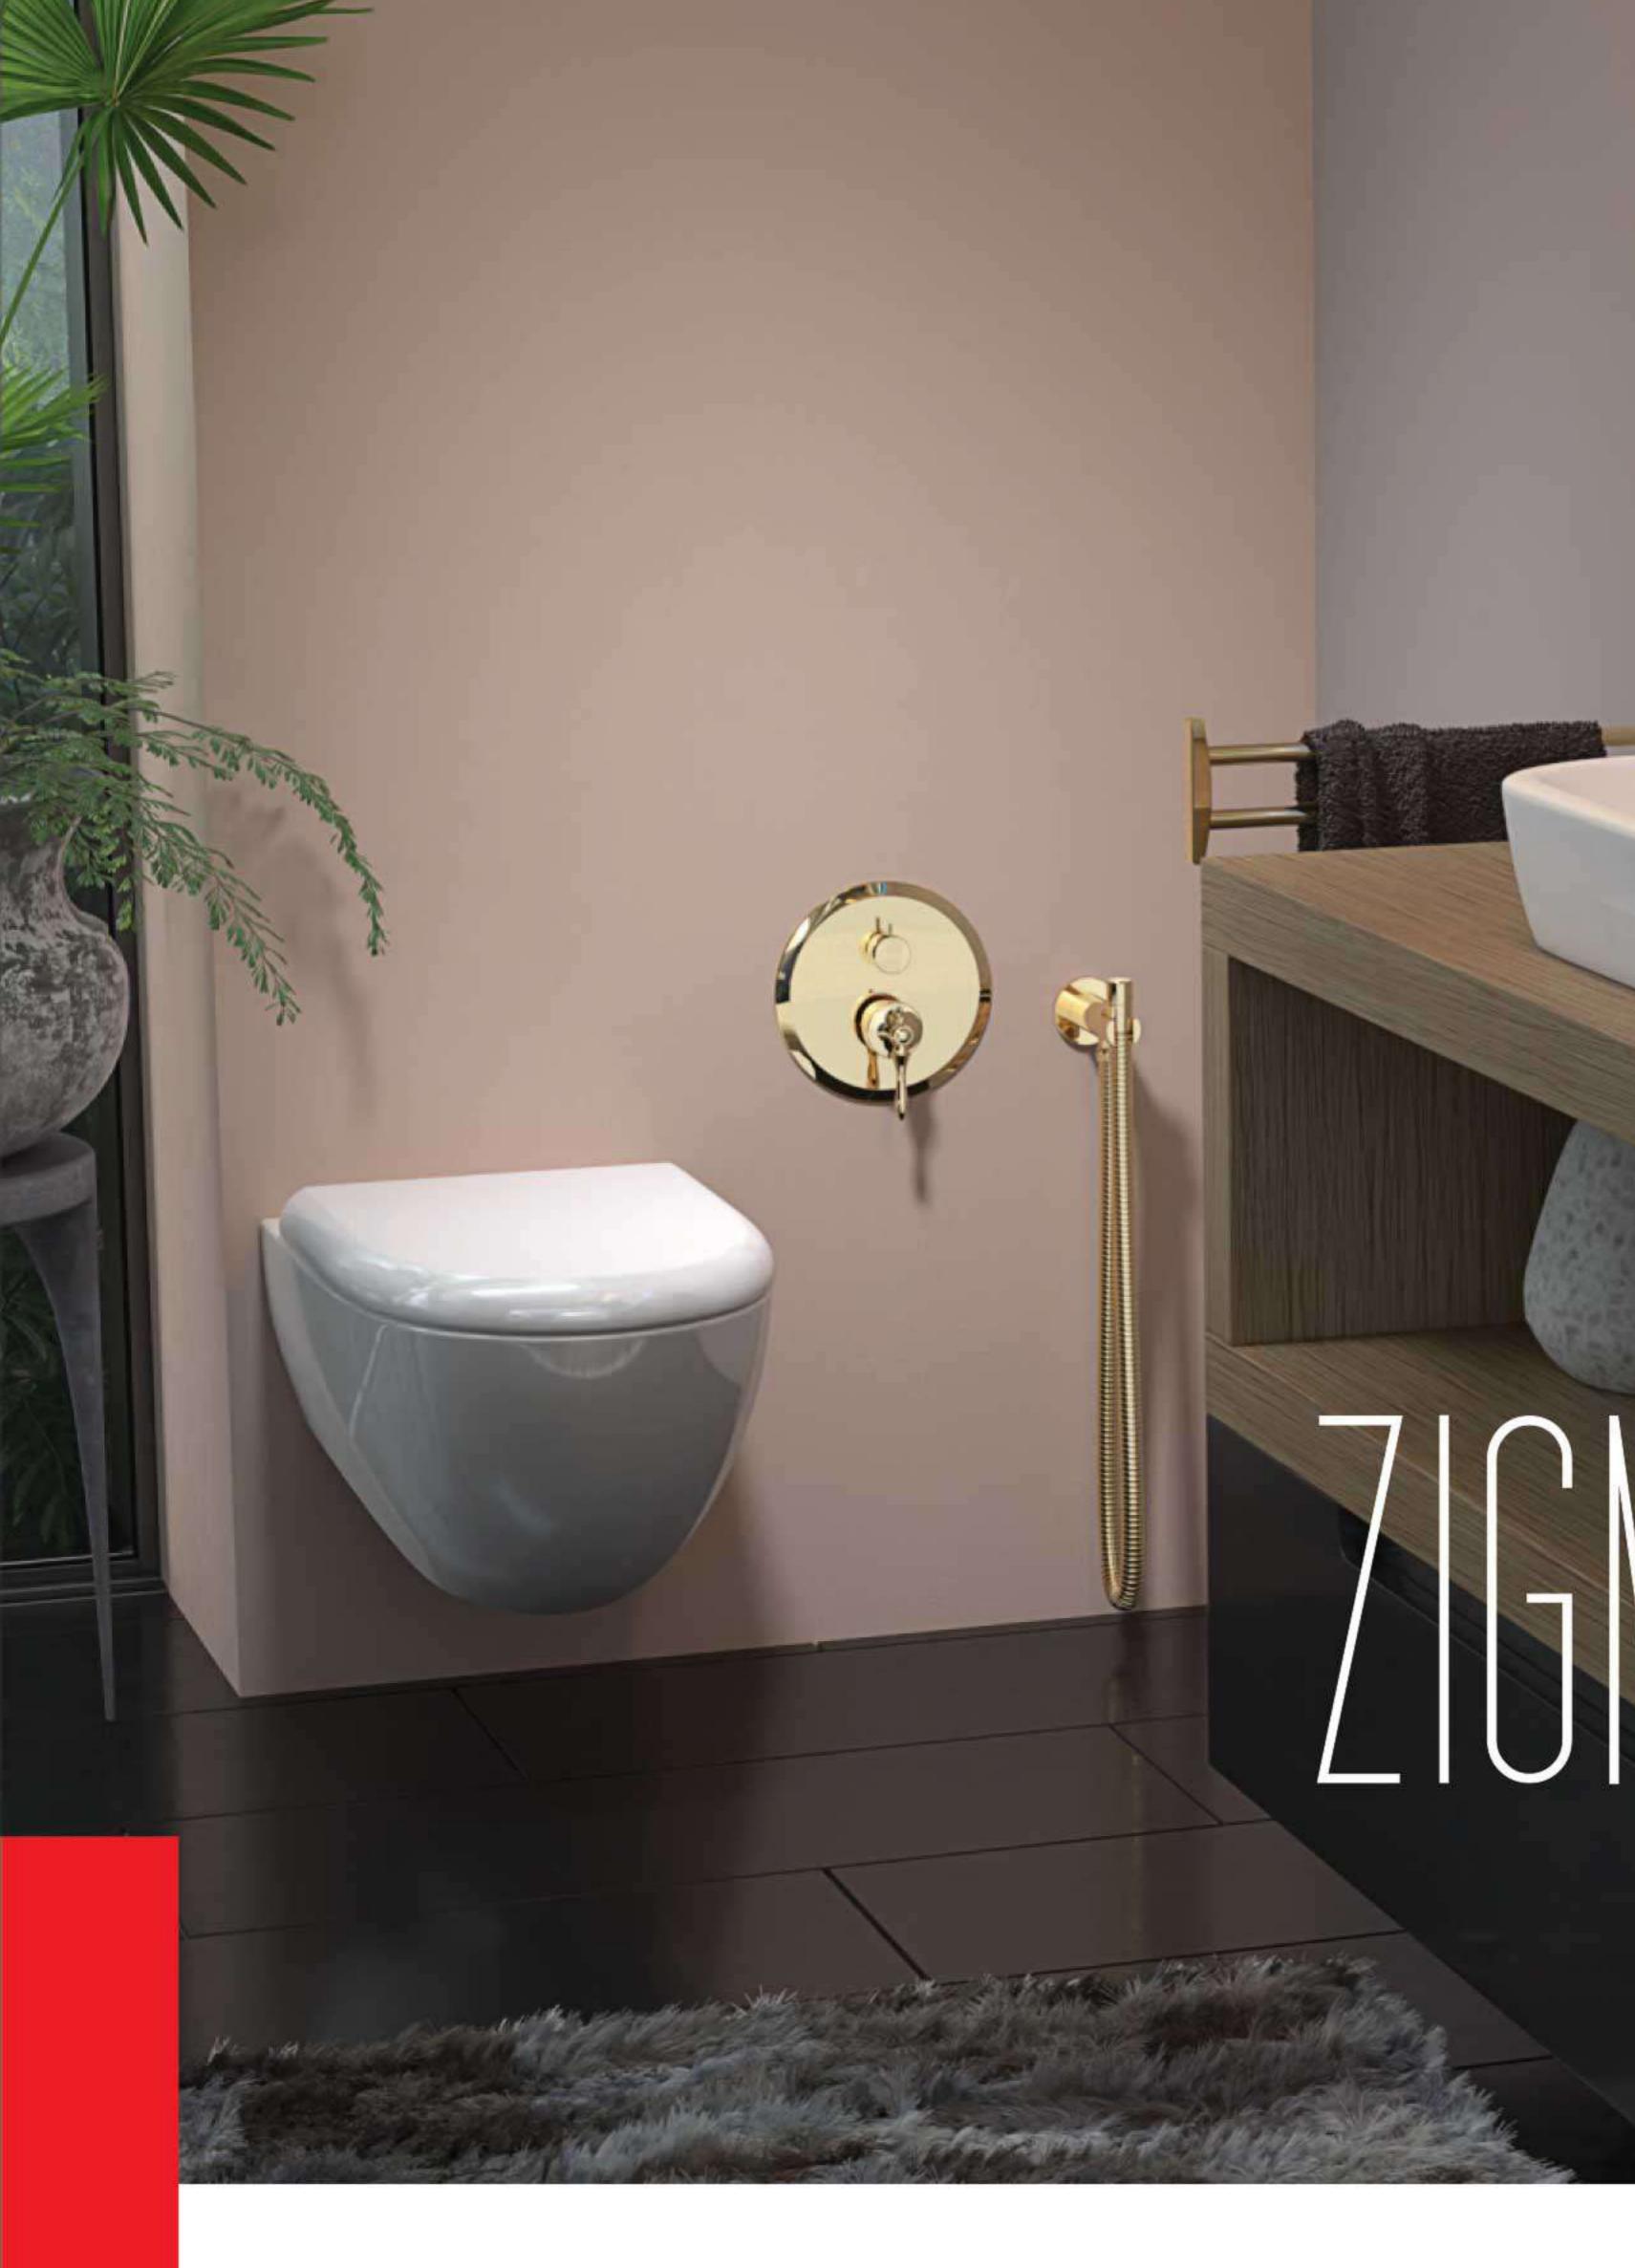

## ZIGMOND model,

Includes 9 types: toilet faucet, shower set And toilet. Washing machine includes 3 types: plus,Large plate (J) and small plate (F) Shower set includes 2 types: A type and B type Toilet valve includes 4 types: plus, bidet, Large plate (J) and small plate (F)

# SERIES

## 7101 Sec. SERIES

----