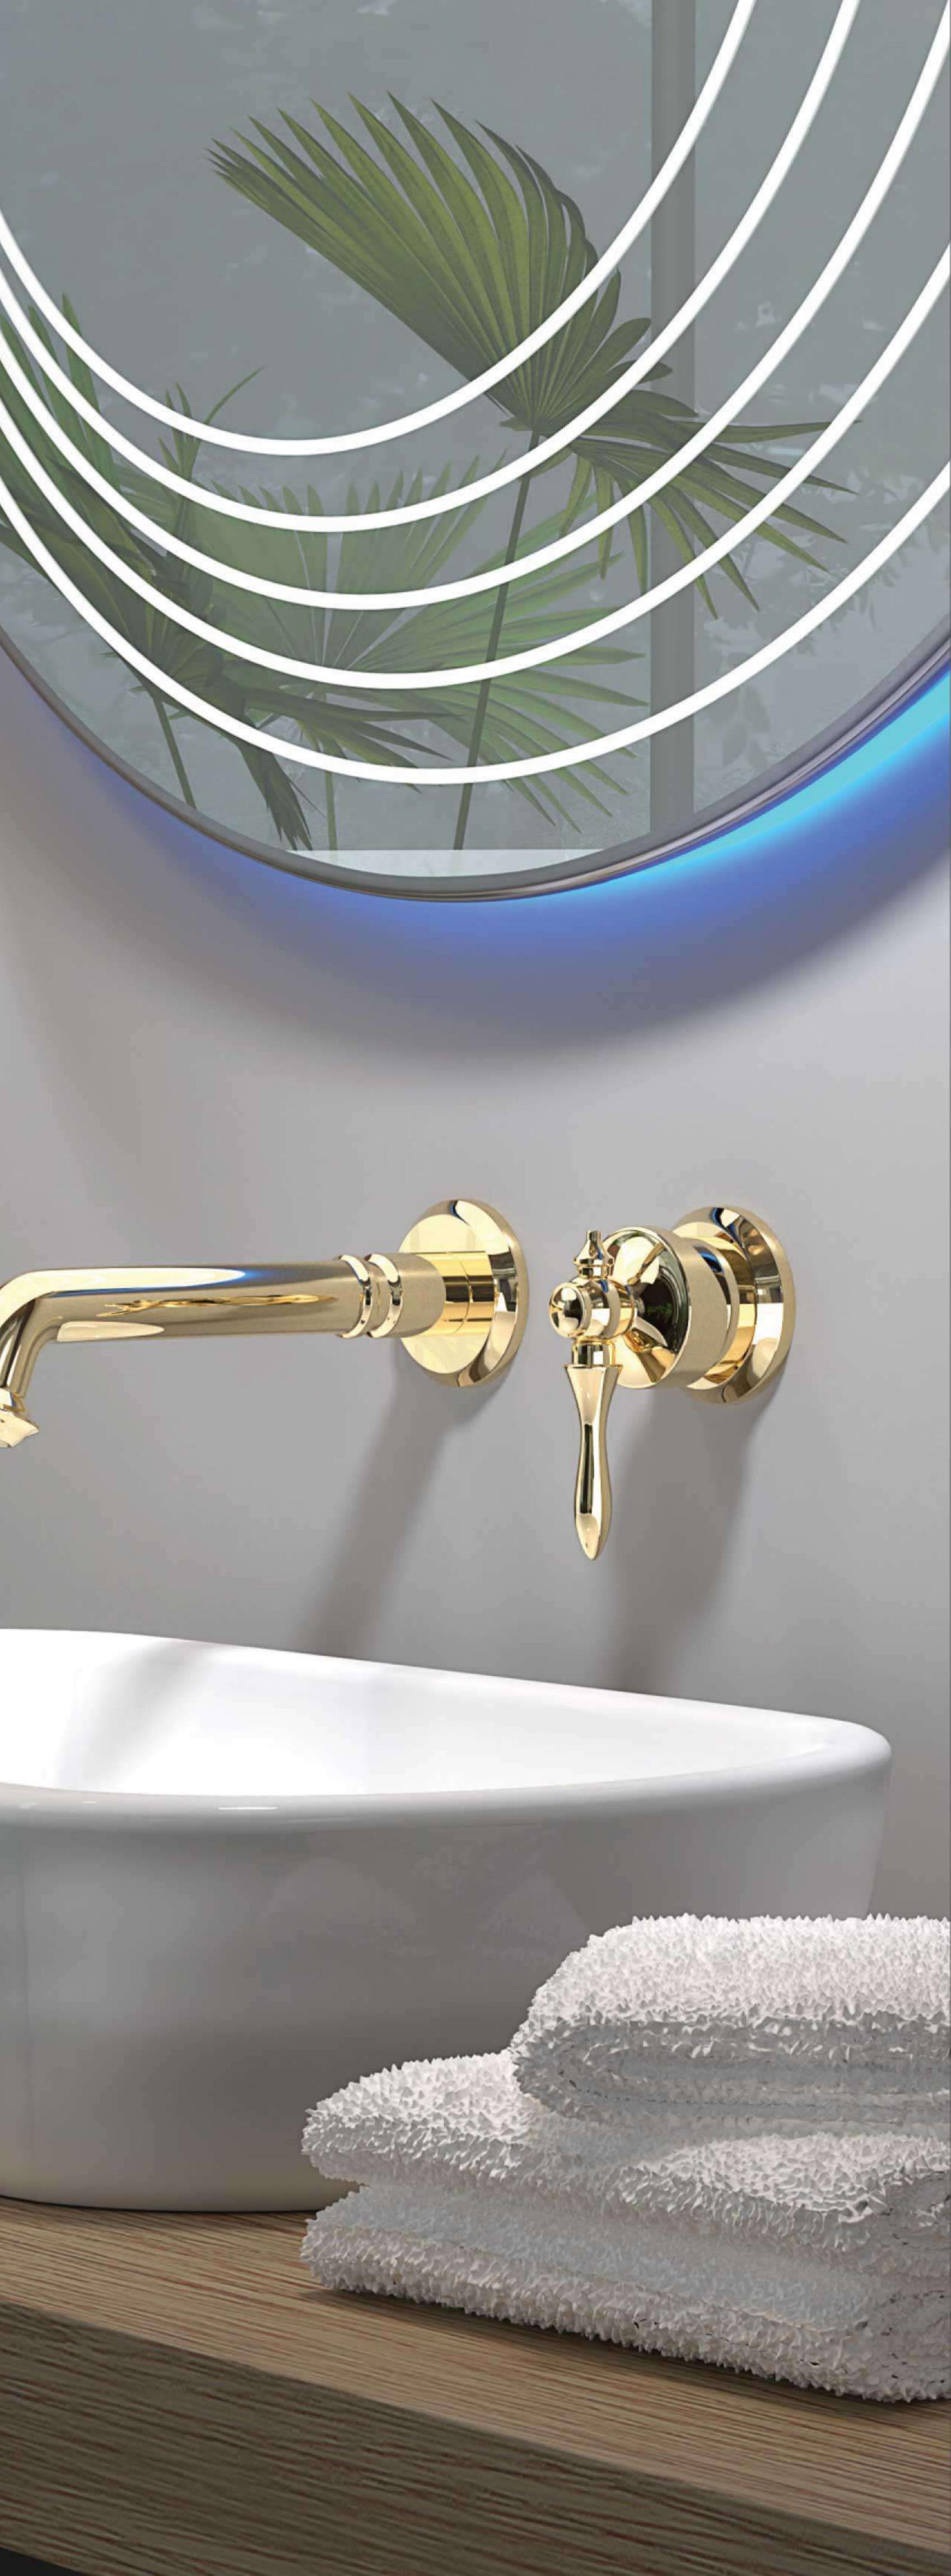

## **Built-in BASIN MIXER TYPE J & PLUS**

# Built-in BASIN MIXER TYPE J & F PLATE

Basin mixer Plus type Includes; Diverter, Joint plate for hot and cold water adjustment lever and Bath spot wall mounted.

Basin mixer J & F Plate type Includes; Diverter, Independent plate (Comes with hot and cold water adjustment lever) and Bath spot wall mounted.