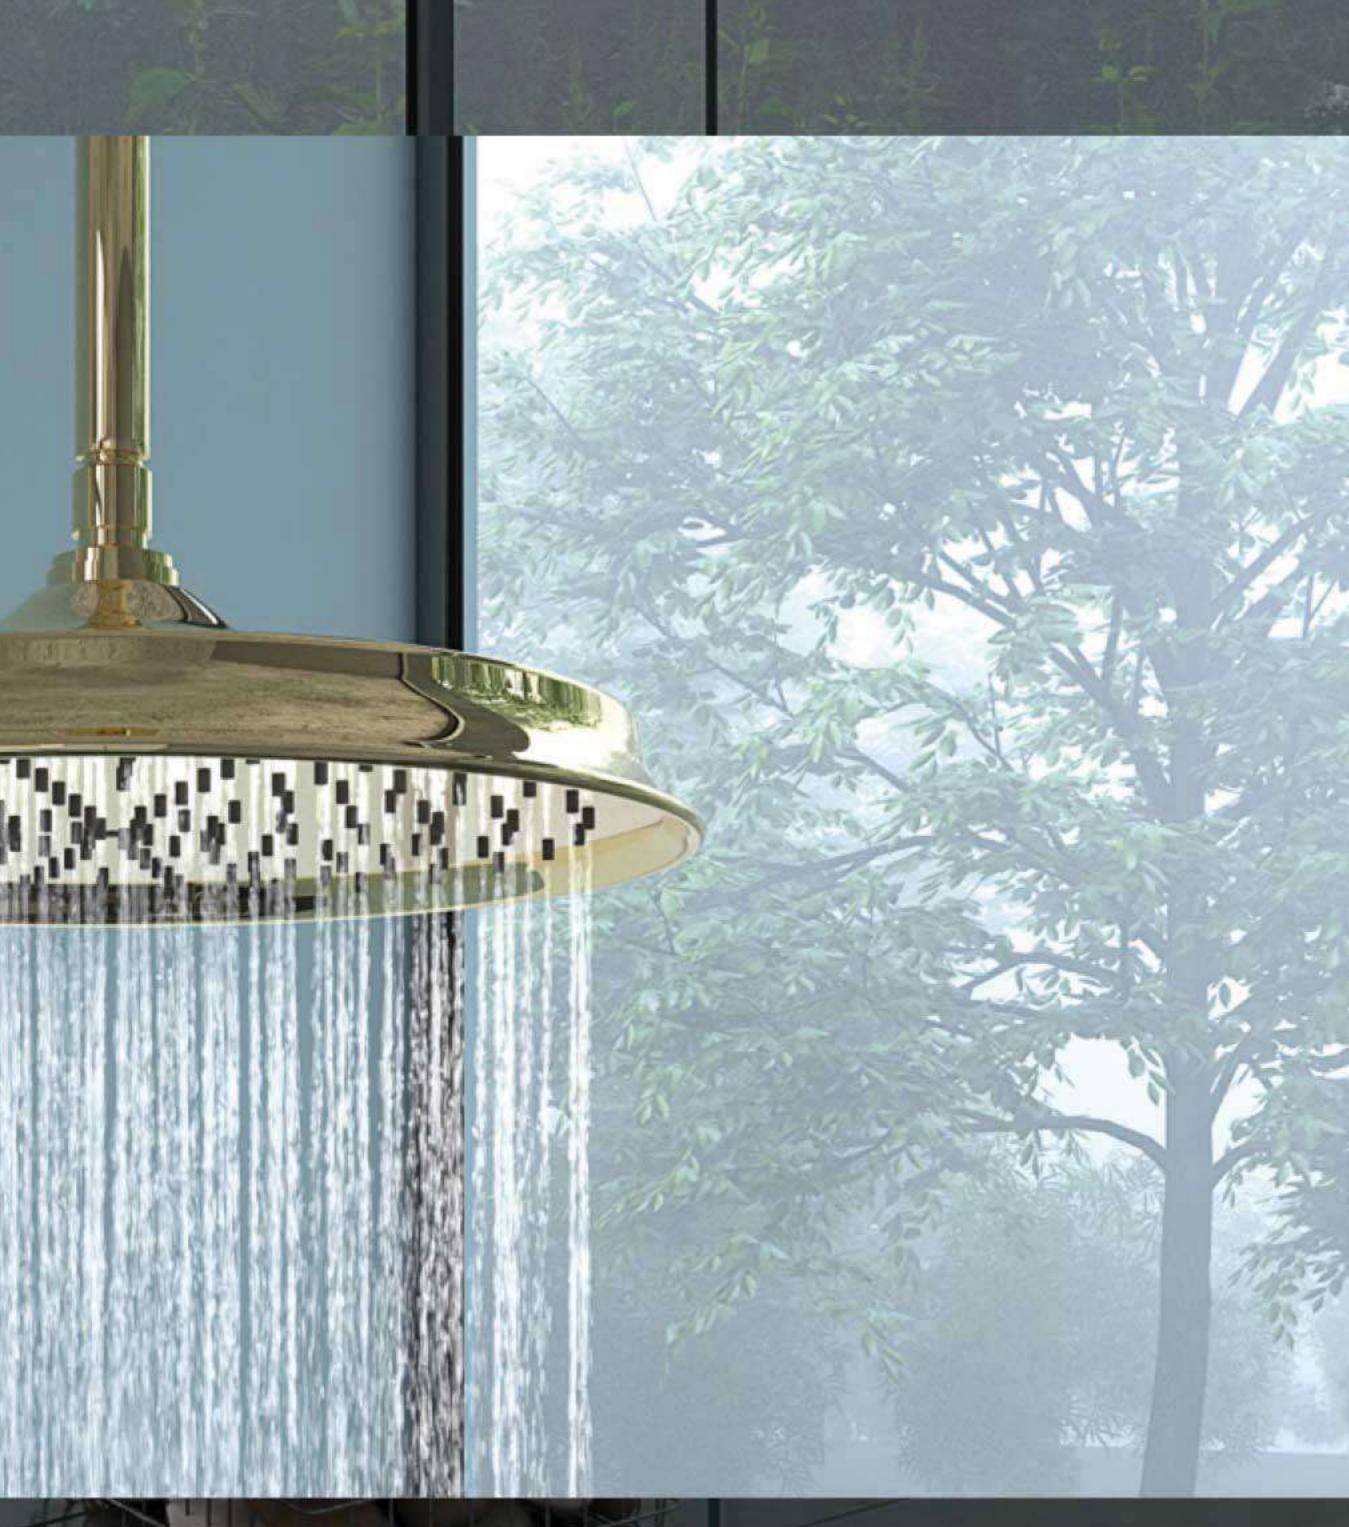

# 710SERIES

15

14 atrisataps.ir

Fixed rain shower (wall or ceiling) Attached to the retaining pipe (ceiling or wall) and has a silicone head ; with anti-dandruff and lime capability and quick cleaning.