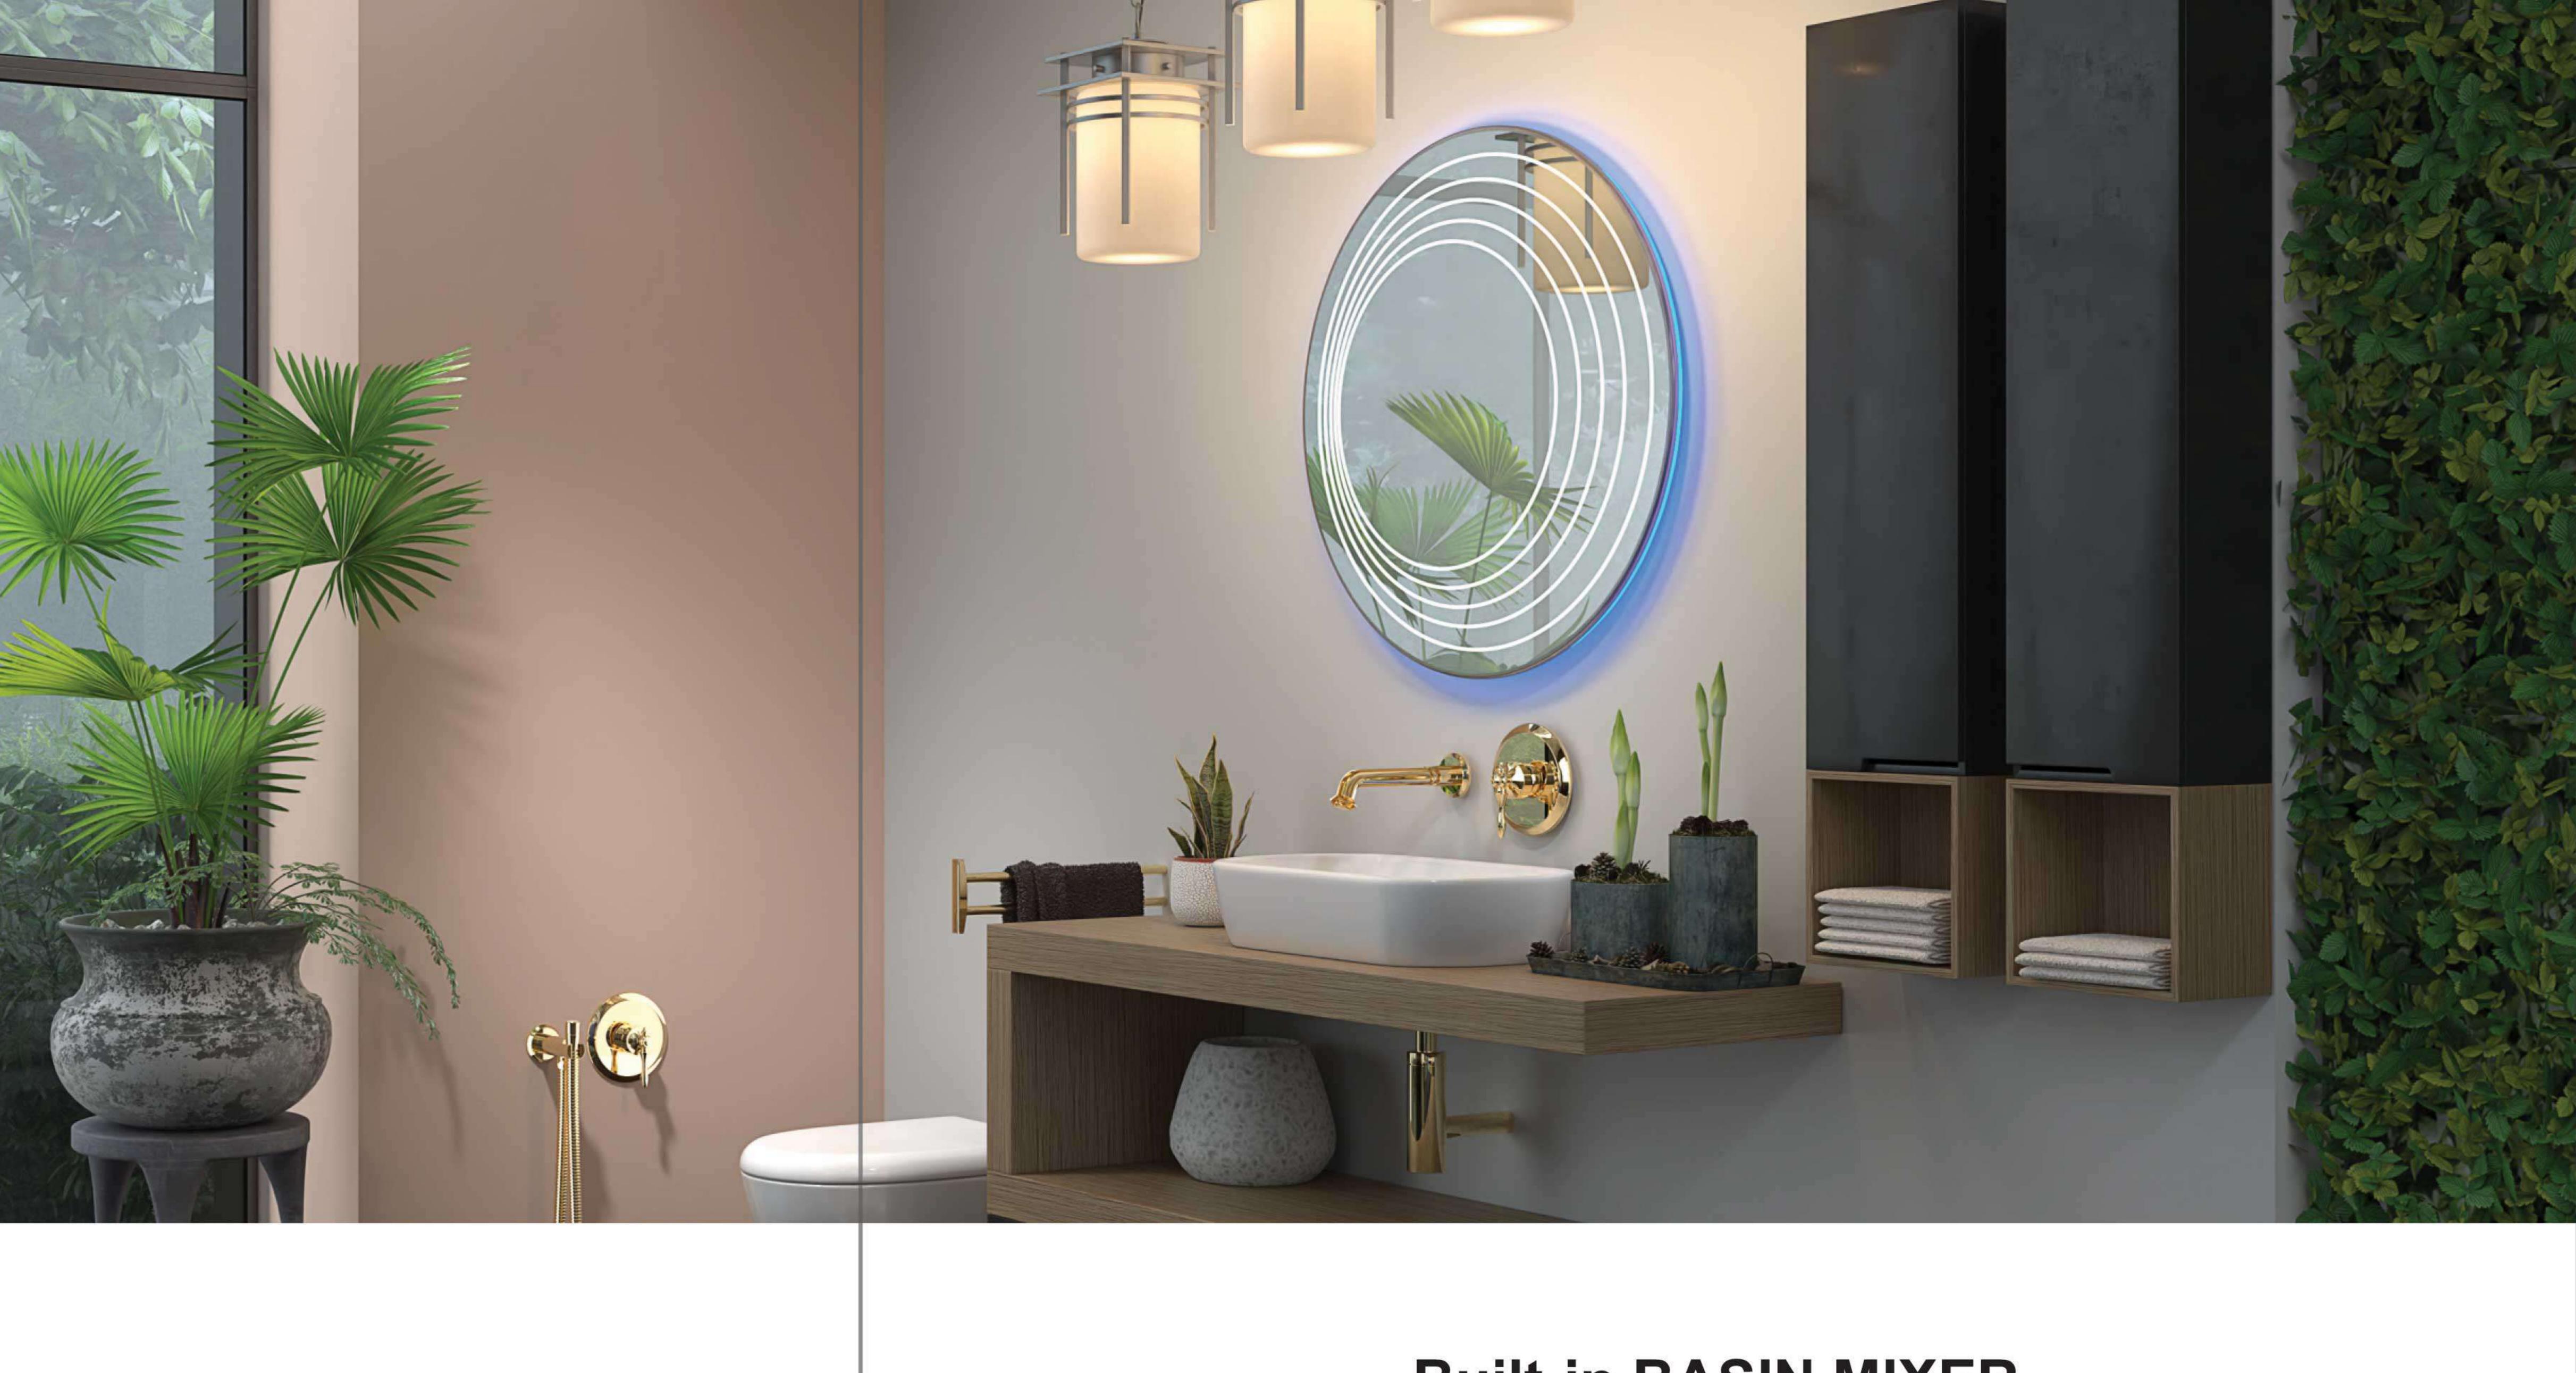

## **Built-in BASIN MIXER TYPE J & PLUS**

# Built-in BASIN MIXER TYPE J & F PLATE

Basin mixer Plus type Includes; Diverter, Joint plate for hot and cold water adjustment lever and Bath spot wall mounted.

Basin mixer J & F Plate type Includes; Diverter, Independent plate (Comes with hot and cold water adjustment lever) and Bath spot wall mounted.