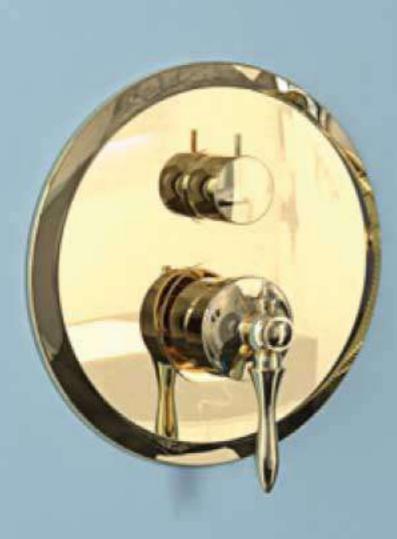

types: A type and B type Toilet valve includes 4 types: plus, bidet, Large plate (J) and small plate (F)

to P



# SERIES

## 7101 Sec. SERIES





----





## **Built-in BASIN MIXER TYPE J & PLUS**



# Built-in BASIN MIXER TYPE J & F PLATE

Basin mixer Plus type Includes; Diverter, Joint plate for hot and cold water adjustment lever and Bath spot wall mounted.

Basin mixer J & F Plate type Includes; Diverter, Independent plate (Comes with hot and cold water adjustment lever) and Bath spot wall mounted.





# ZIGNIOND Series

Stringer

code:25173 TYPE: F PLATE



# 710SERIES

15

14 atrisataps.ir

Fixed rain shower (wall or ceiling) Attached to the retaining pipe (ceiling or wall) and has a silicone head ; with anti-dandruff and lime capability and quick cleaning.











# SERIES







16 atrisataps.ir







Toilet mixer Bidet type Includes; Diverter (It has two outlets, one for the hose and one for toilet ), Independent plate (Comes with hot and cold water adjustment lever and water outlet change lever ), The base is hose and hose.

# IOI SERIES

# TYPE A & B









### Toilet mixer Plus type Includes; Diverter, Joint plate for hot and cold water adjustment lever, hose holder base (with water outlet that can be attached to the hose) and hose.

Surface stainless steel plate, made of high quality stainless steel sheet and beautiful design.

# COLOR'S







## **Built-in TOILET MIXER TYPE PLUS**

# **Built-in TOILET MIXER** TYPE J & F PLATE

Toilet mixer J & F Plate type Includes; Diverter, Independent plate for hot and cold water adjustment lever, hose holder ba