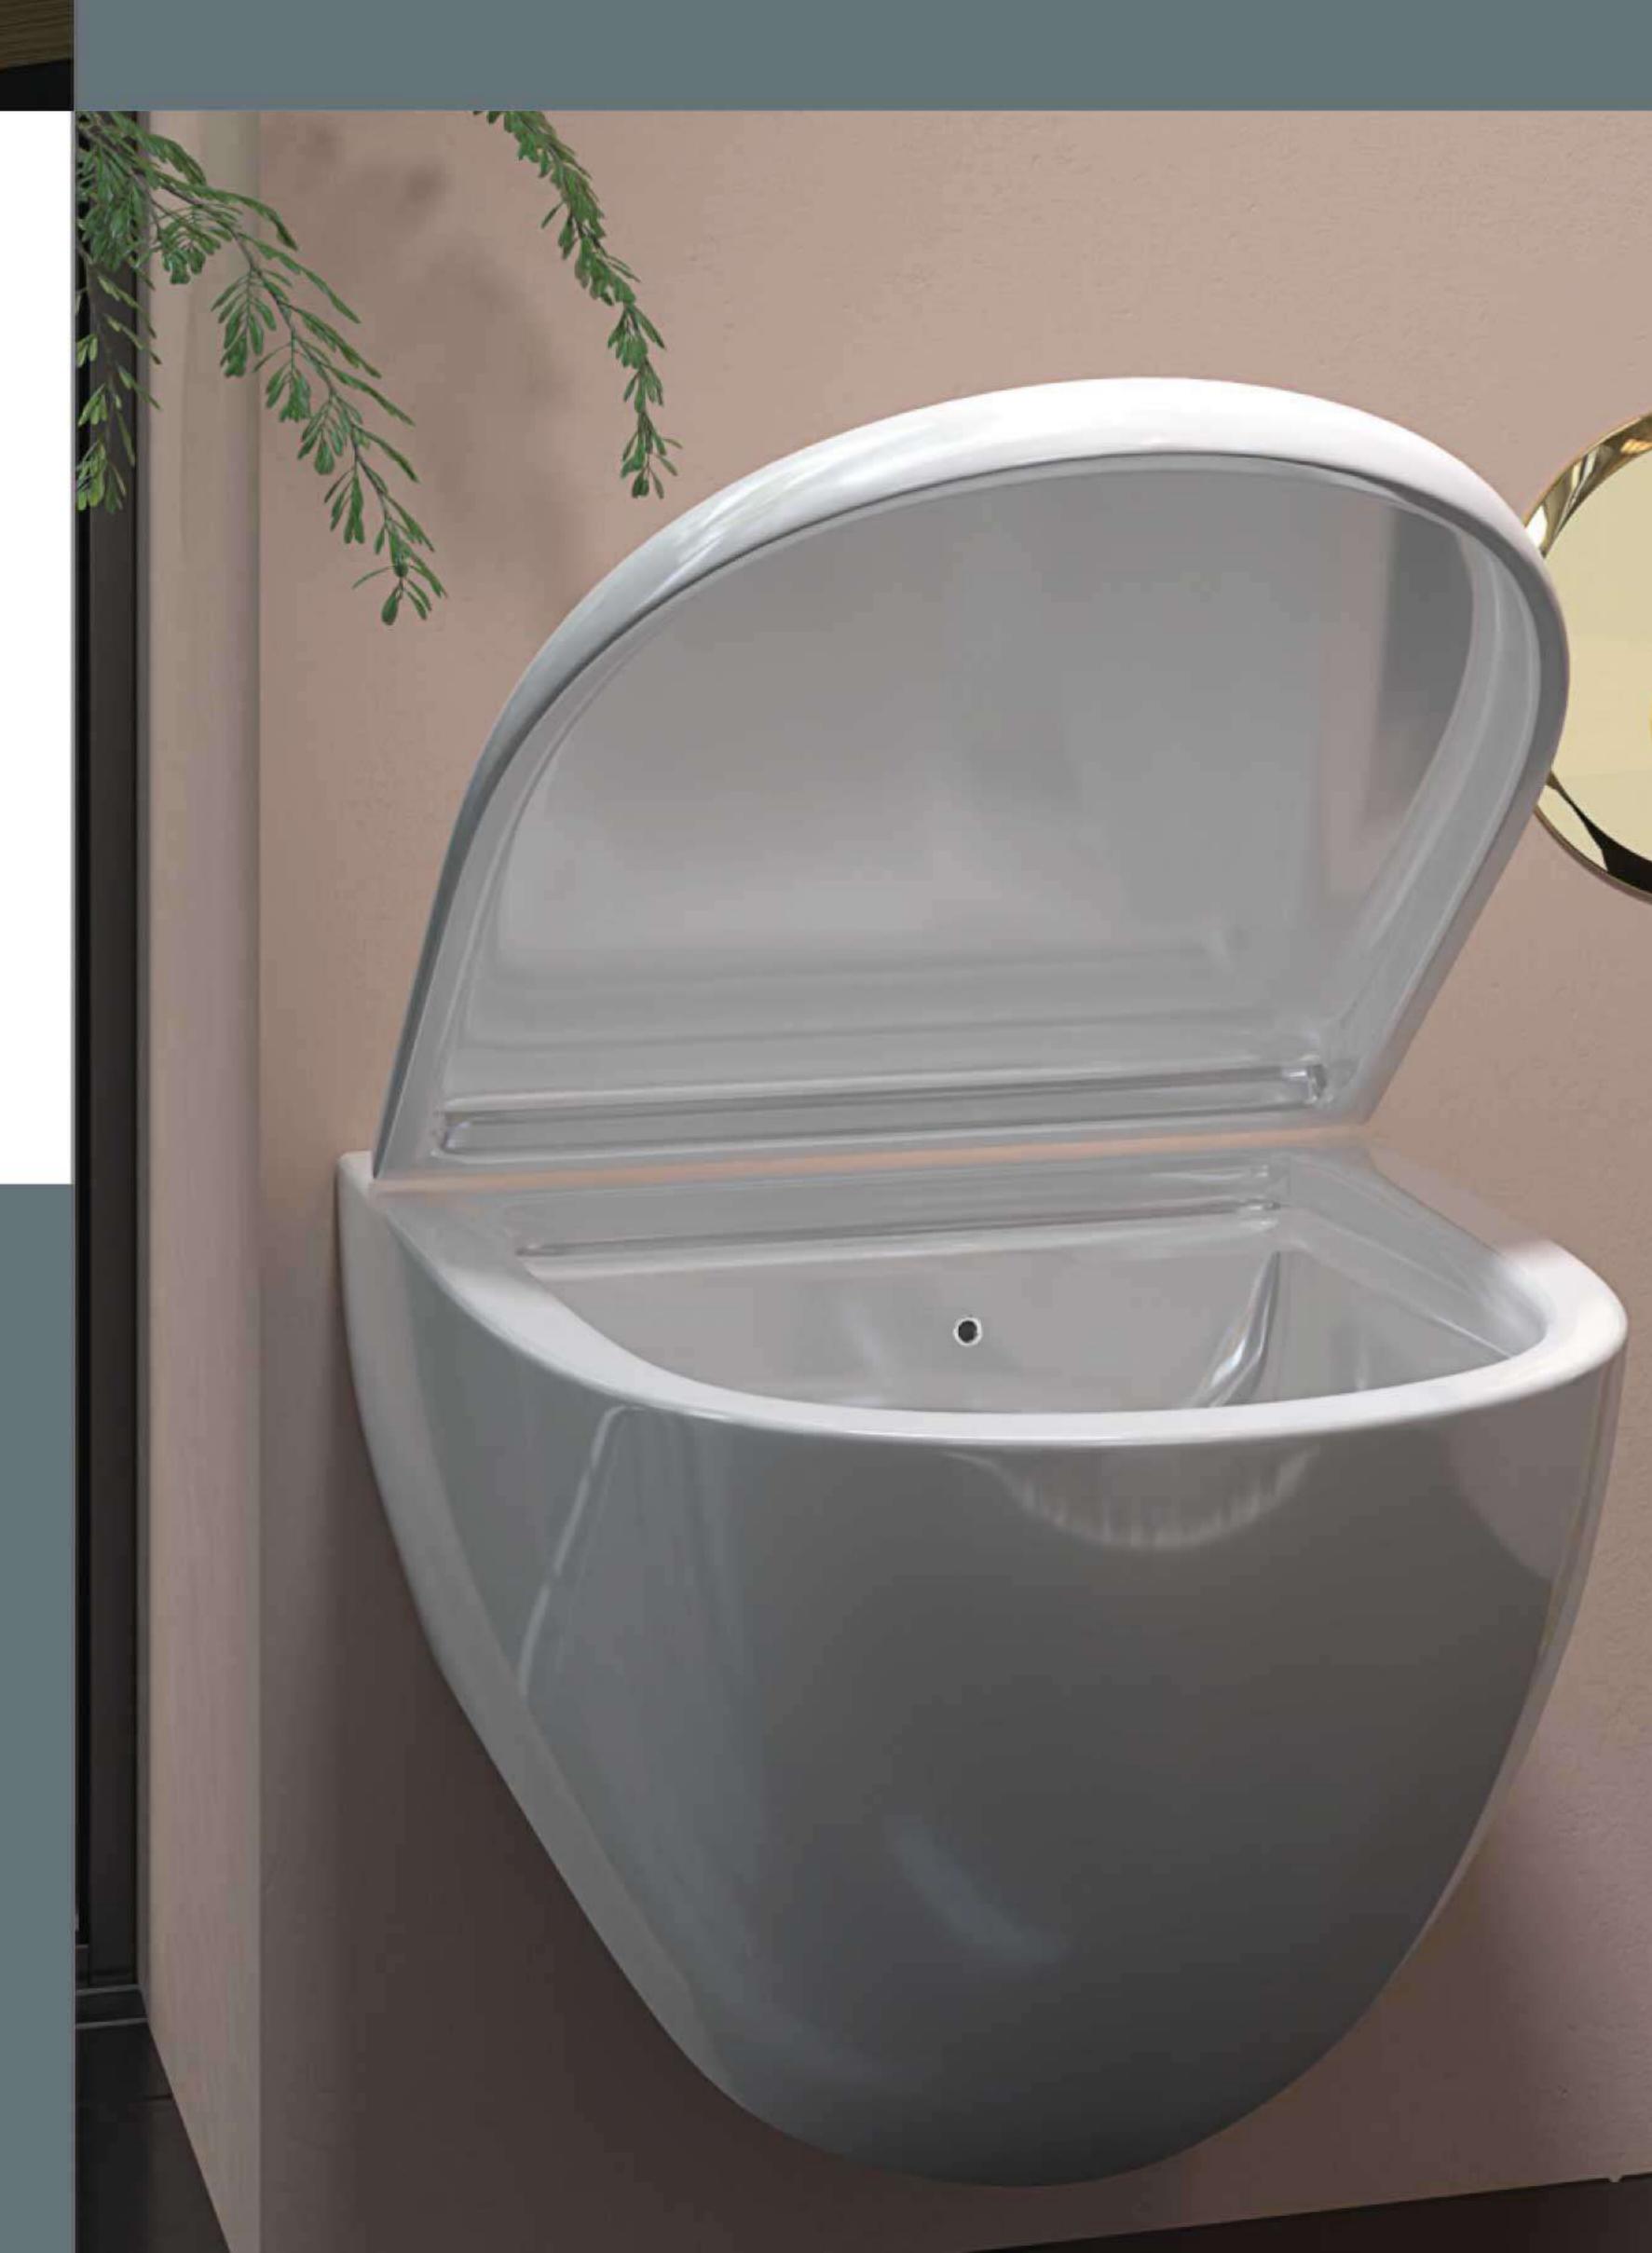

# SERIES

16 atrisataps.ir

Toilet mixer Bidet type Includes; Diverter (It has two outlets, one for the hose and one for toilet ), Independent plate (Comes with hot and cold water adjustment lever and water outlet change lever ), The base is hose and hose.