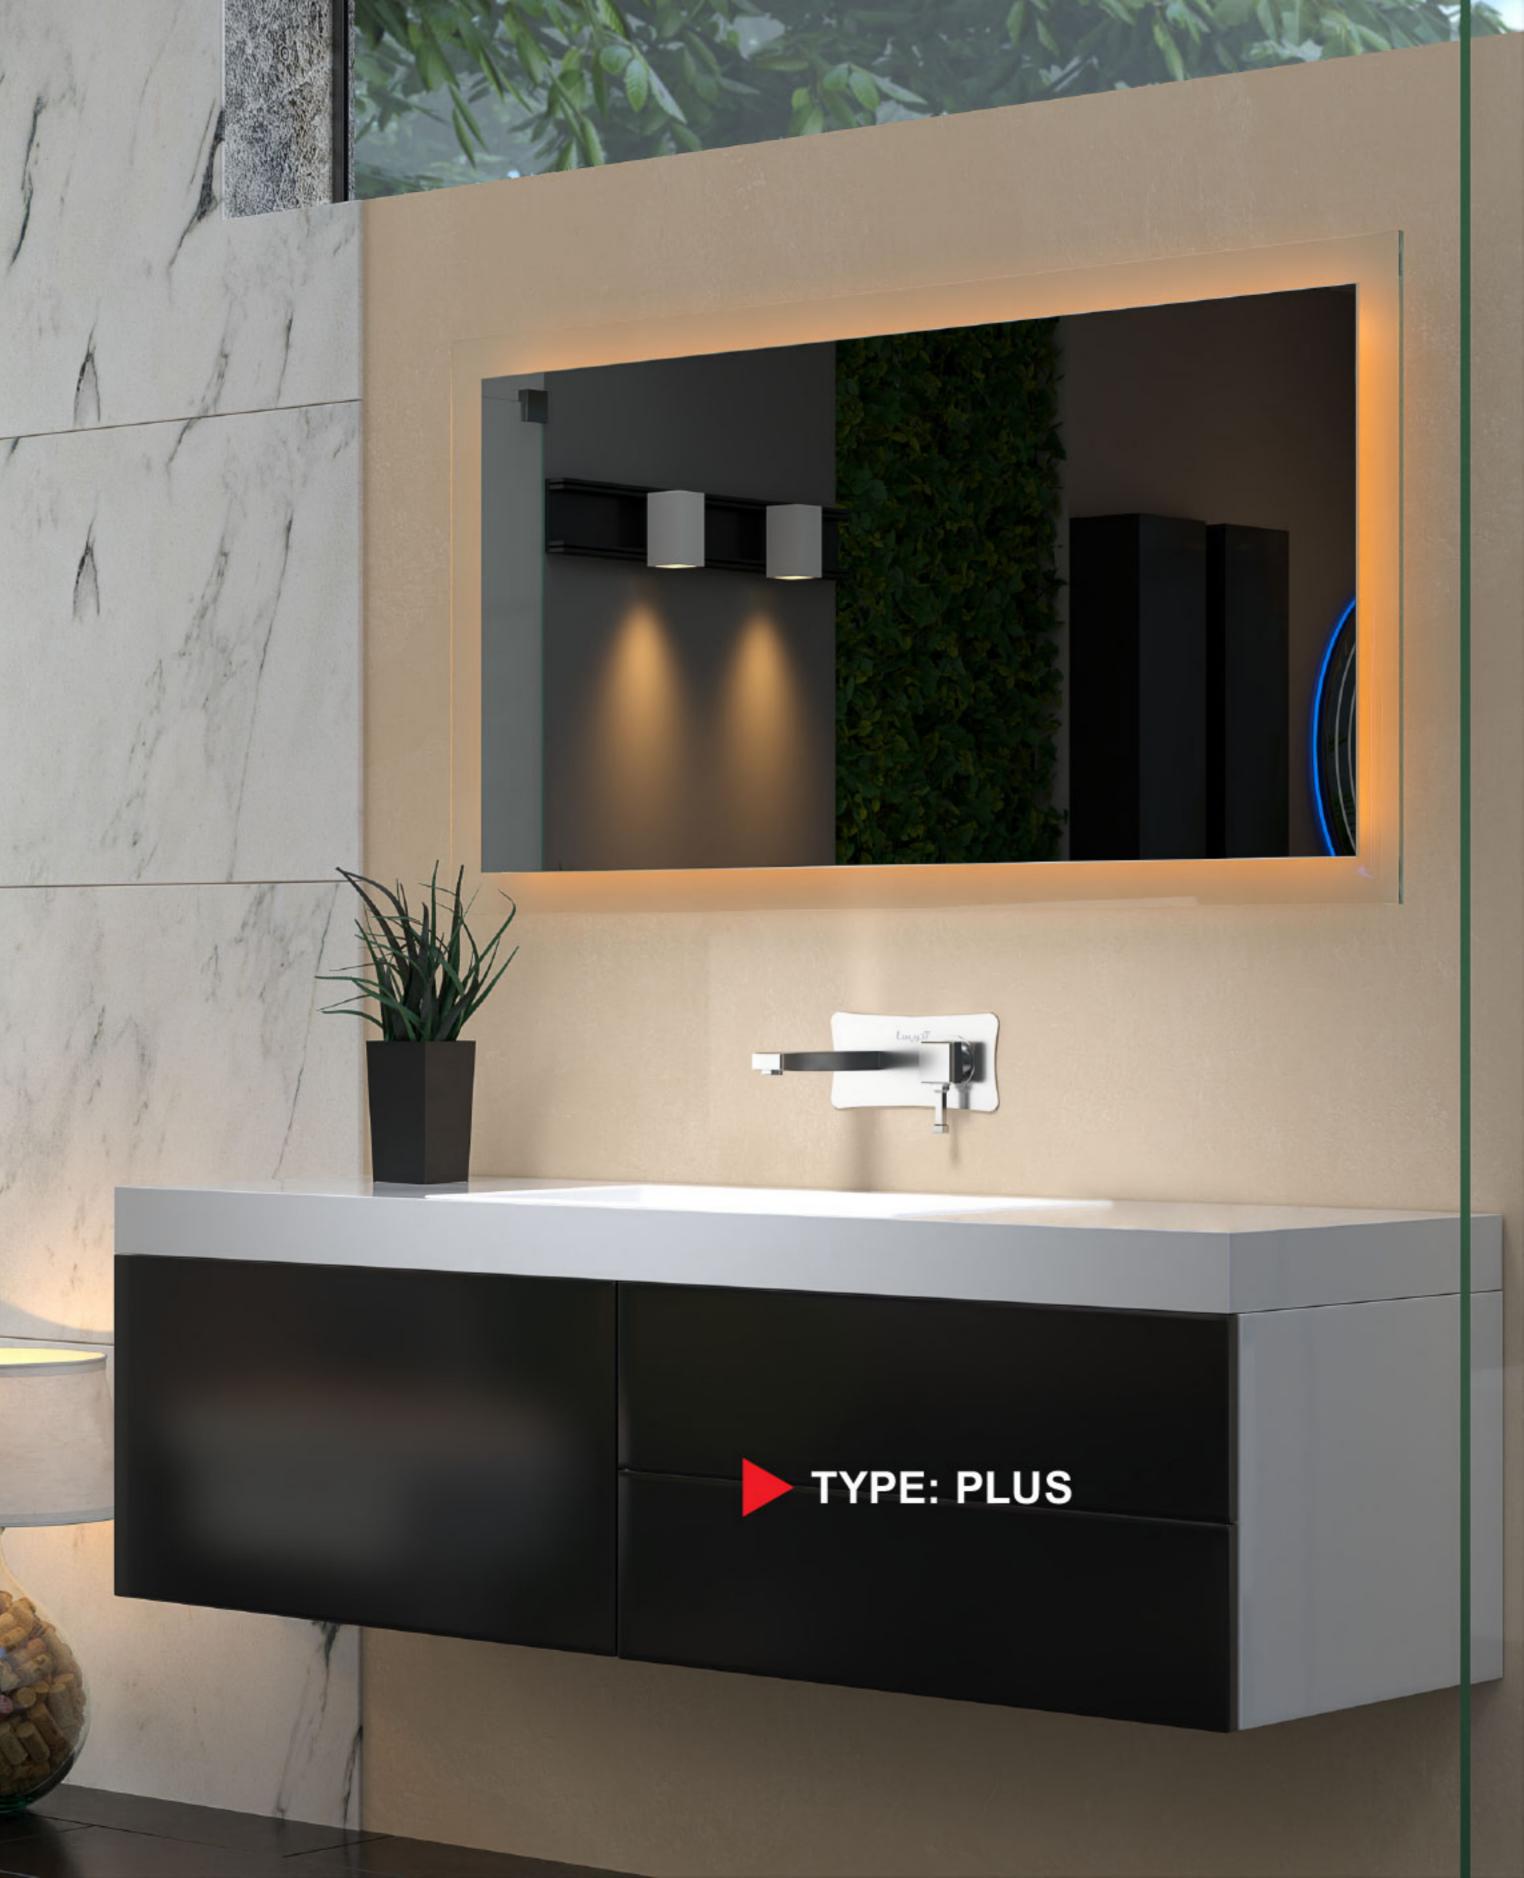

مولی (پلیت بزرگ ) و تیپG (پلیت کوچک ) شامل : پلیت مستقل (همر اه با اهر م تنظیم آب سرد و گرم )، هولدر شیلنگ و شیلنگ می باشد.

هولدر شیلنگ ساخته شده از آلیاژ برنج با کیفیت بالا و آبکاری مرغوب جهت نگهداری شلنگ، دار ای خروجی آب با قابلیت اتصال به شیلنگ.



## TYPE: NORMAL







لتريسا



# PALE BIND Series

### PALERMO model,

Includes 7 types; basin mixer, shower set and toilet mixer.

Basin mixer includes 2 types; plus, Large plate (Normal) Shower set includes 2 types; A type and B type Toilet mixer includes 3 types; plus, bidet, large plate (Normal)

> مدل پالر مو شامل γ تیپ، ست روشویی، ست دوش و ست توالت

ست روشویی شامل ۲ تیپ پلاس، پلیت بزرگ ( نر مال ) ست دوش شامل ۲ تیپ A و تیپ B ست توالت شامل ۳ تیپ پلاس، بیده، پلیت بزرگ (نر مال)

## Built-in BASIN MIXER PALERMO MODEL



24 atrisataps.ir





Basin mixer normal includes; independent plate ( for hot and cold water adjustment lever) and bath spot wall mounted.

Basin mixer, plus type includes; joint plate; for hot and cold water adjustment lever and bath spout wall mounted.

روشویی تیپ معمولی ( پلیت بزرگ ) شامل : پلیت مستقل (همر اه با اهر م تنظیم آب سر د و گرم) و آبریز می باشد. روشویی تیپ پلاس ، شامل : پلیت مشترک بر ای اهر م تنظیم آب سر د و گرم و آبریز می باشد.



### **Built-in BASIN MIXER** PALERMO MODEL



## PALERMO MODEL





### Built-in SHOWER SET PALERMO MODEL

Movable rain shower; Attaches to the hose and has a silicone head with anti-dandruff and lime capability and quick cleaning.

سر دوش متحرک به شلنگ متصل می شود و دارای سر سیلیکونی با قابلیت ضد شوره و آهک و تمیز کردن سریع است.





### Built-in TOILET MIXER PALER