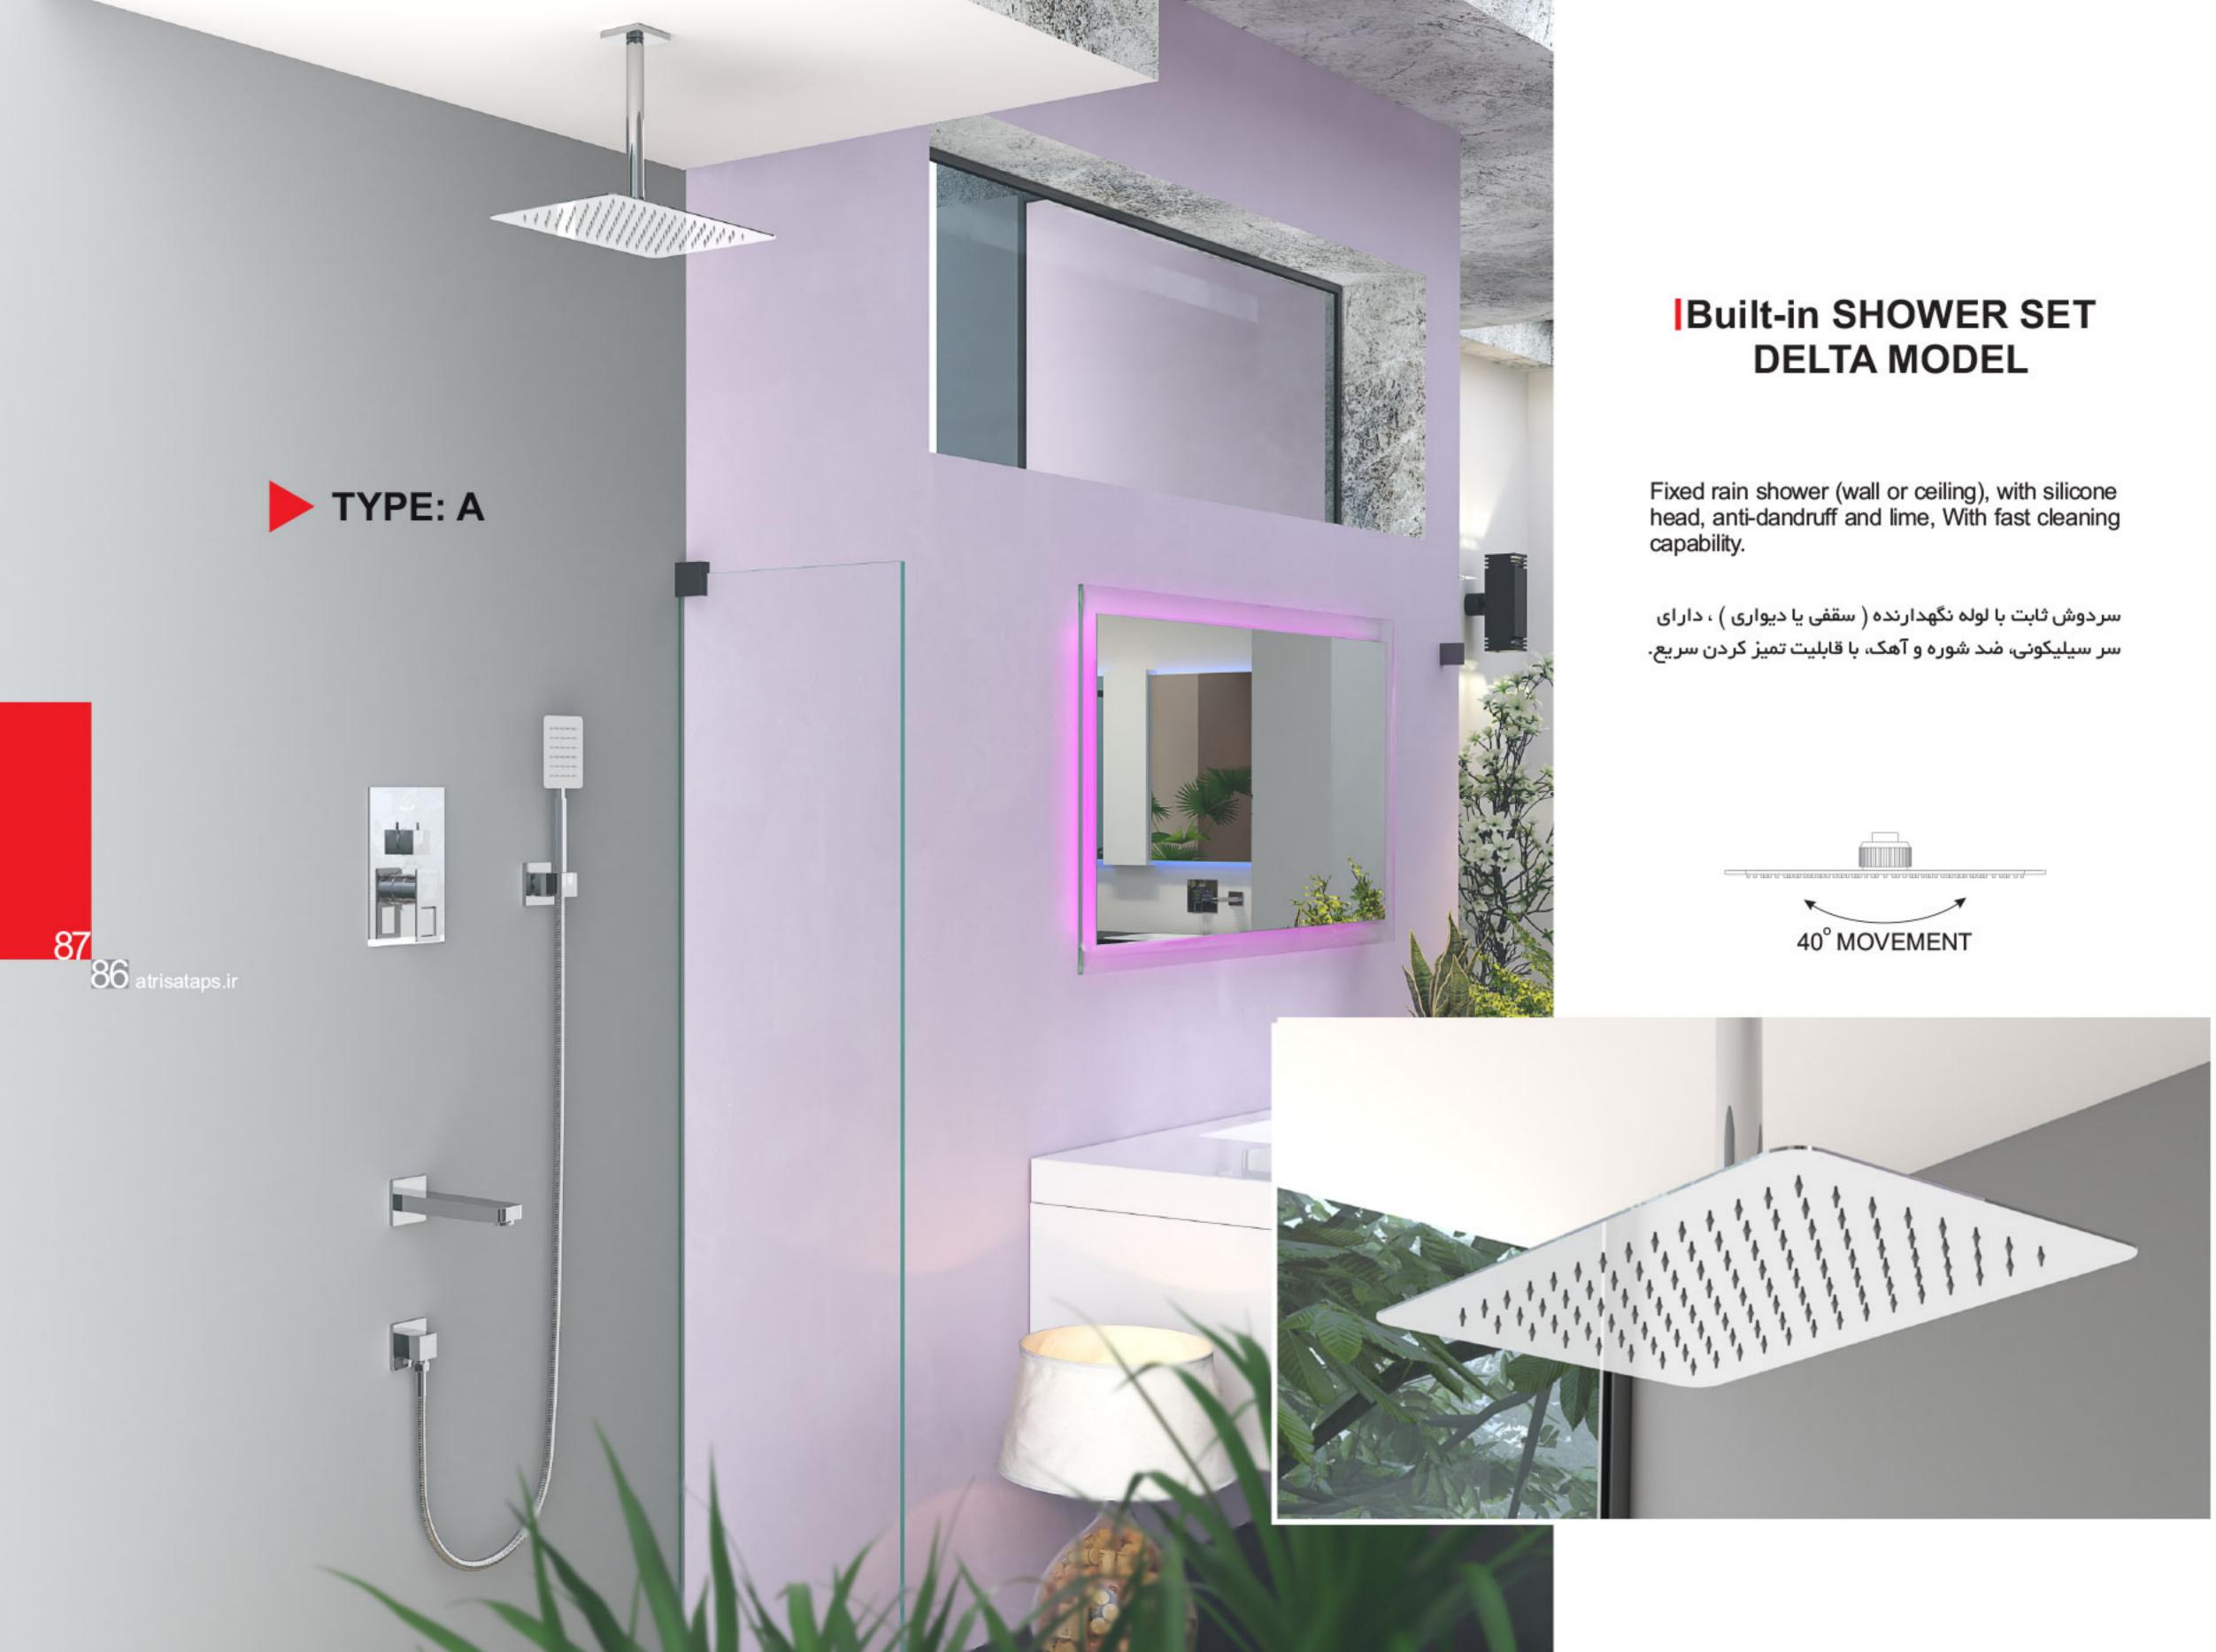

### Built-in SHOWER SET DIAMOND MODEL

Fixed rain shower (wall or ceiling), with silicone head, anti-dandruff and lime, With fast cleaning capability.

سردوش ثابت با لوله نگهدارنده ( سقفی یا دیواری ) ، دارای سر سیلیکونی، ضد شوره و آهک، با قابلیت تمیز کردن سریع.

### Built-in SHOWER SET ZIGMOND MODEL

Shower set type A includes; Fixed rain shower (wall or ceiling) Attached to the retaining pipe (ceiling or wall) and has a silicone head ; with anti-dandruff and and the weather mixing system.

سردوش ثابت (سقفی یا دیواری) به لوله نگهدارنده متصل میشود و دار ای سر سیلیکونی، با قابلیت ضد شوره ، آهک و سیستم ترکیب آب و هوا می باشد

H

### Built-in SHOWER SET ZIGMOND MODEL

Shower set A & B type includes; fixed rain shower (wall or ceiling), diverter has 3 modes, Independent plate with hot and cold water adjustment lever, movable rain shower, bath spot wall mounted (only in A type)

ست دوش تیپ A و تیپ B سر دوش ثابت (سقفی یا دیواری)، پلیت مستقل همر اه اهر م تنظیم آب سر د وگر م و د ایور تور ۳ حالته، سر دوش متحرک ، وان پر کن ( فقط در تیپ A)

Toilet mixer Bidet type Includes; Diverter (It has two outlets, one for the hose and one for toilet ), Independent plate ( Comes with hot and cold water adjustment lever and water outlet change lever ), The base is hose and hose.