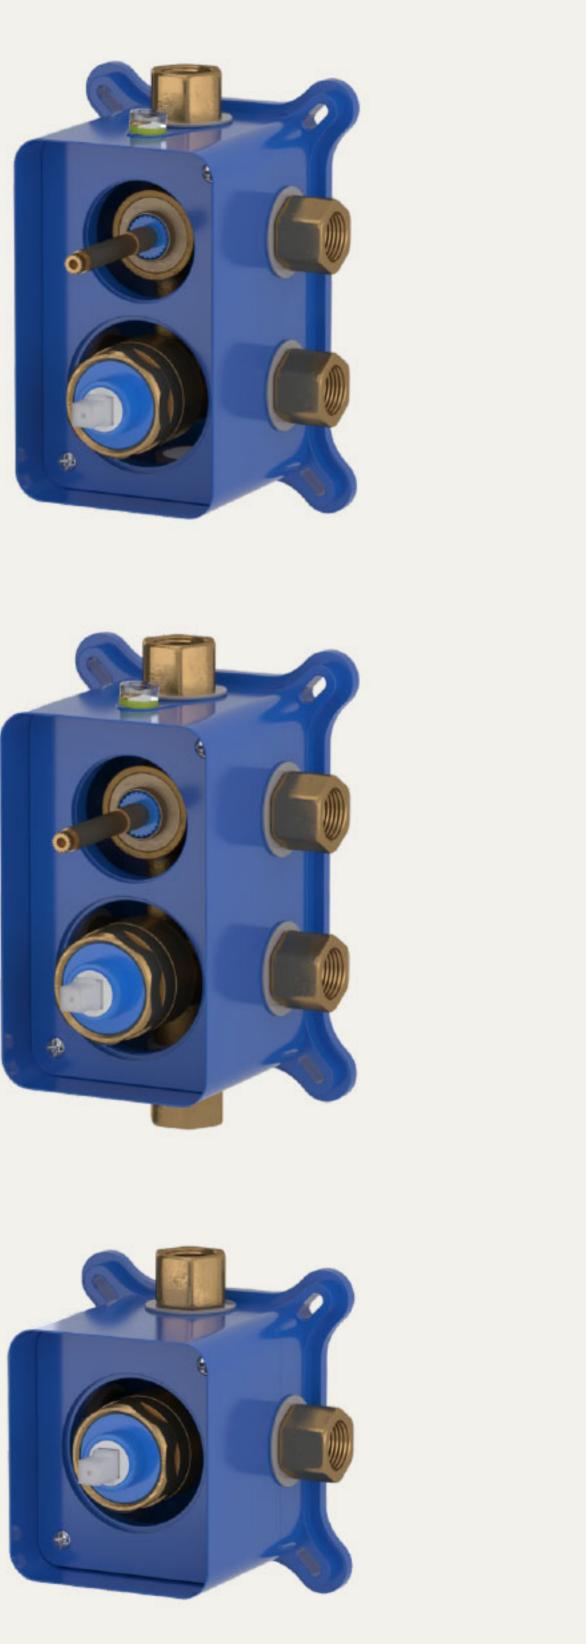

### The built-in part of the faucets

structure sw, common for basin mixer and toilet mixer, Plus model.

استراکچر sw مشترک برای شیر توالت و شیر روشویی پلاس

structure G, common for basin mixer and toilet mixer, G plate.

استراکچر G مشترک برای شیر توالت و شیر روشویی G پلیت

shower set structure, common for shower set type B and bidet toilet mixer,

استر اکچر ست دوش تیپ B مشتر ک بر ای ست دوش تیپ B و شیر توالت بيده

shower set structure, type A استر اکچر دوش تیپ A

toilet mixer normal type structure,

استر اکچر شیر توالت تیپ نرمال