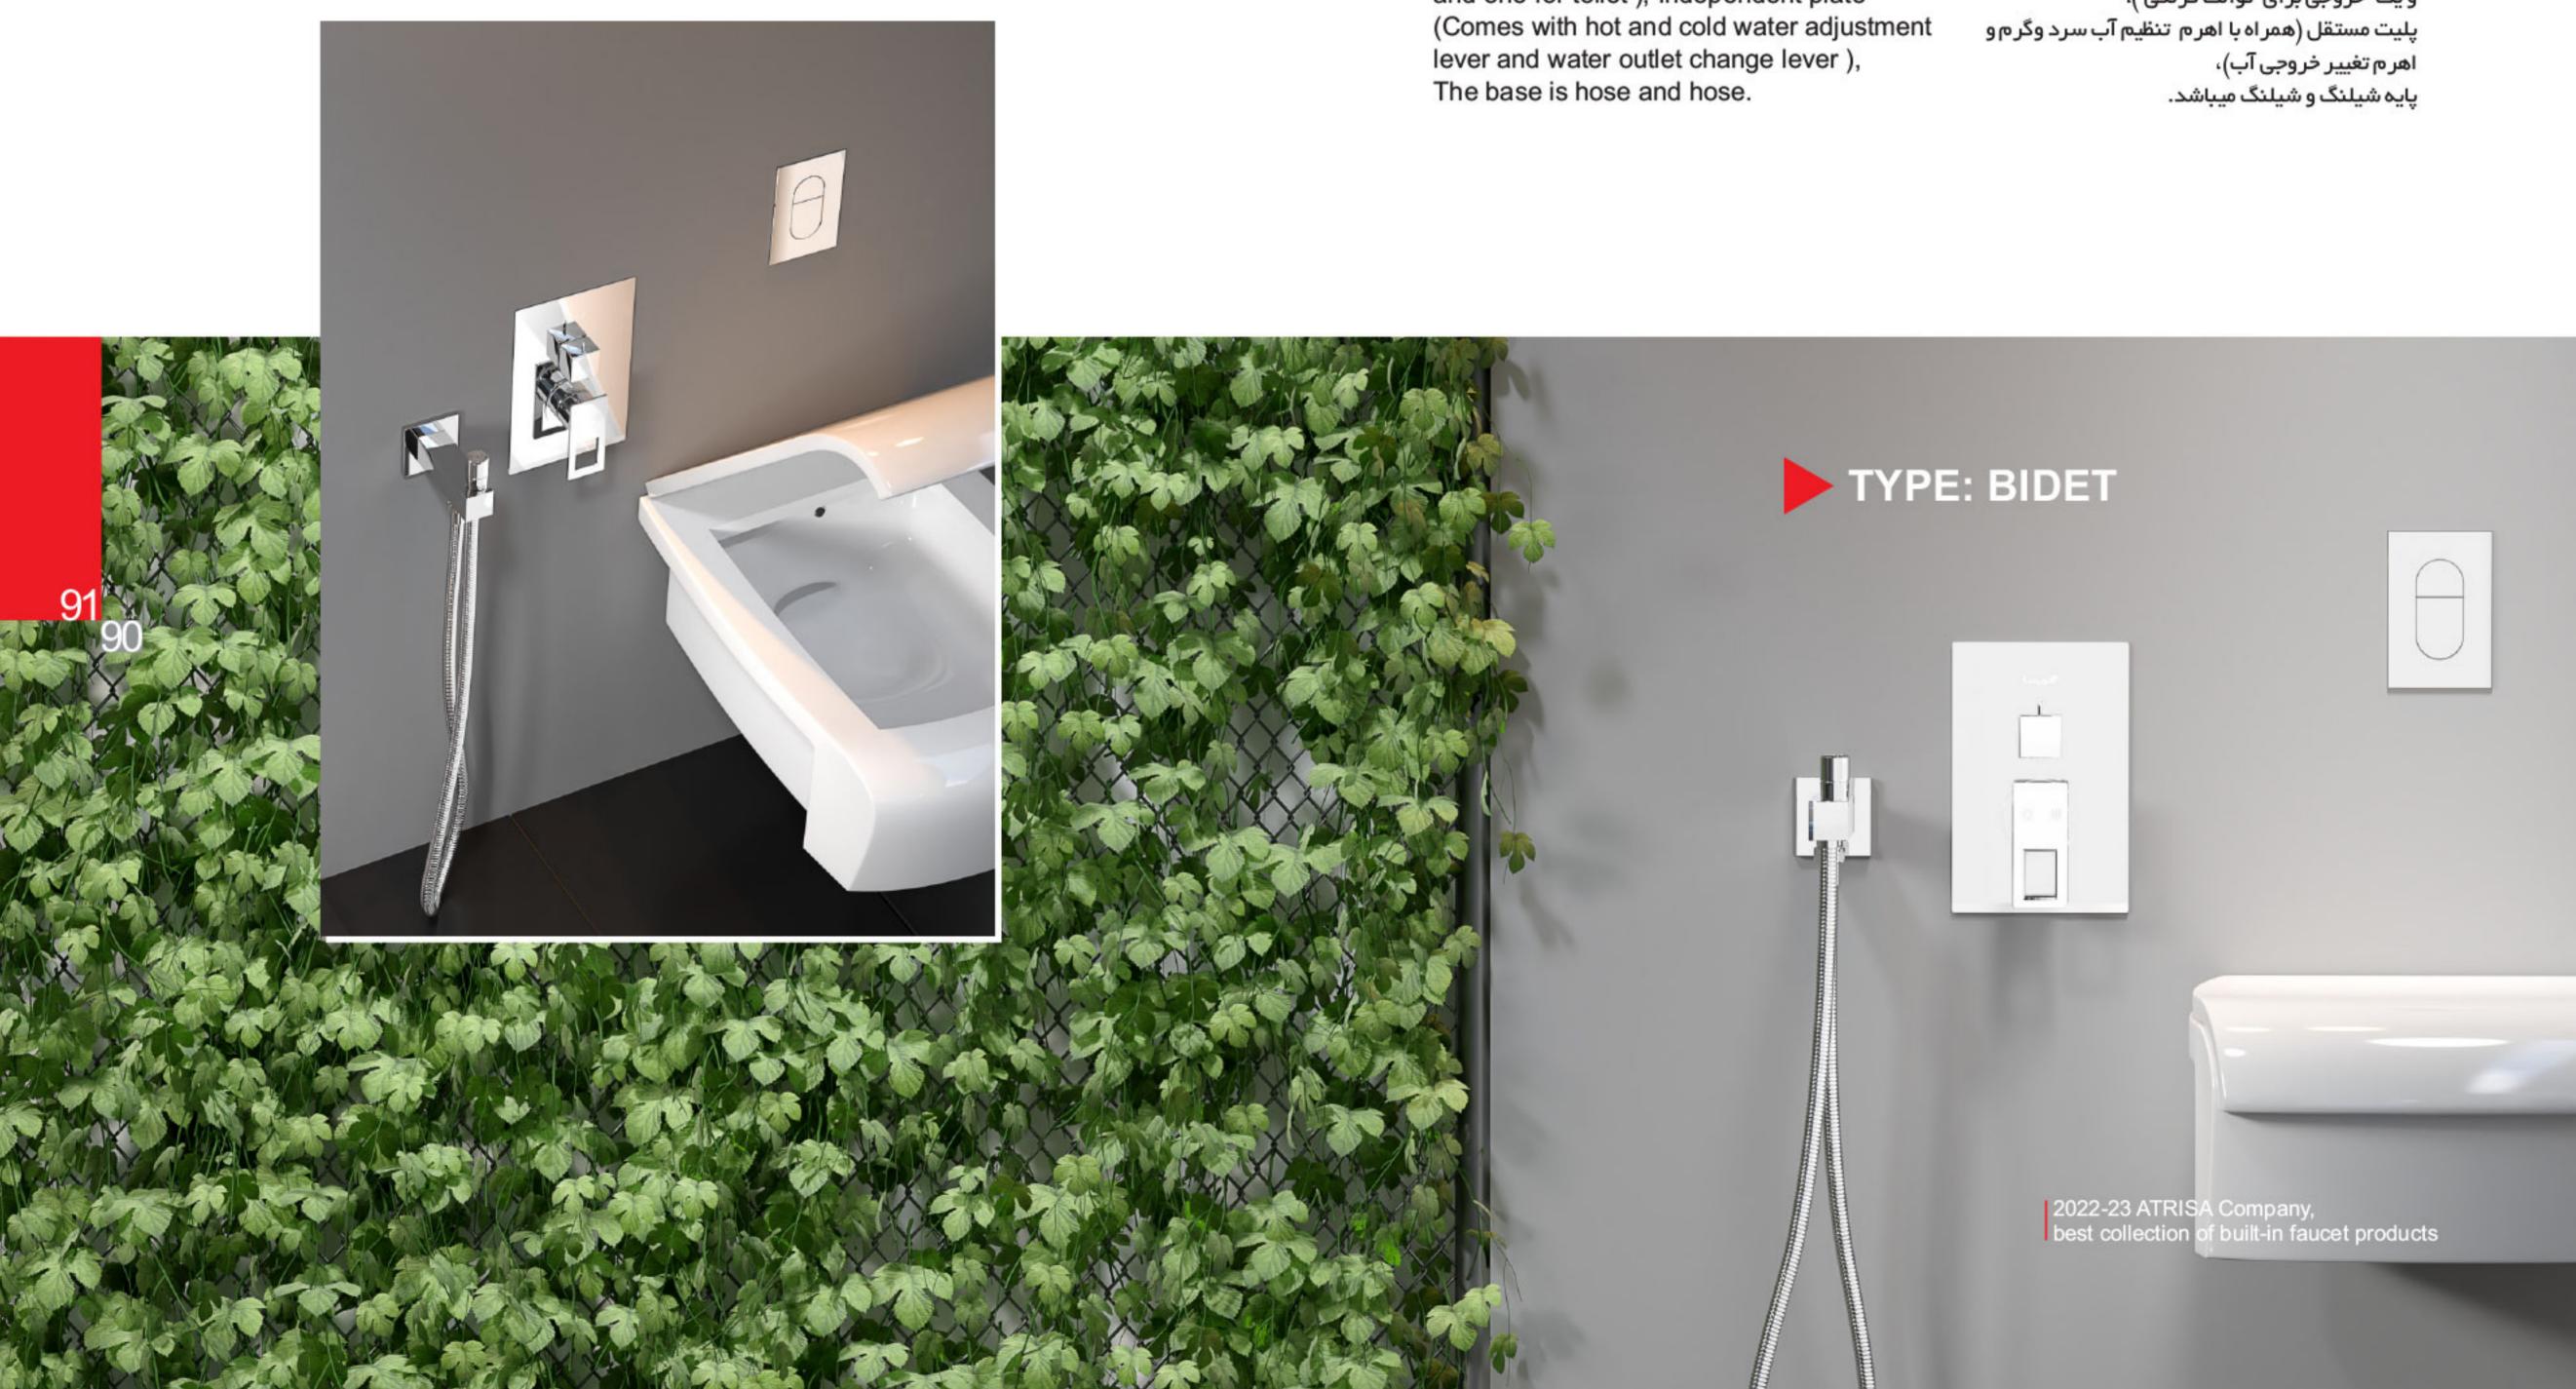

ست دوش تیپ A و تیپ B سر دوش ثابت (سقفی یا دیواری)، پلیت مستقل همر اه اهر م تنظیم آب سر د وگر م و د ایور تور ۳ حالته، سر دوش متحرک ، وان پر کن ( فقط در تیپ A)

Toilet mixer Bidet type Includes; Diverter (It has two outlets, one for the hose and one for toilet ), Independent plate ( Comes with hot and cold water adjustment lever and water outlet change lever ), The base is hose and hose.

شیر توالت تیپ بیده ، شامل : دایورتور ( دار ای دو خروجی ، یک خروجی بر ای شلنگ و یک خروجی بر ای توالت فرنگی ) ، پلیت مستقل (همر اه با اهر م تنظیم آب سرد وگرم و اهر م تغییر خروجی آب) ، پایه شیلنگ و شیلنگ میباشد.