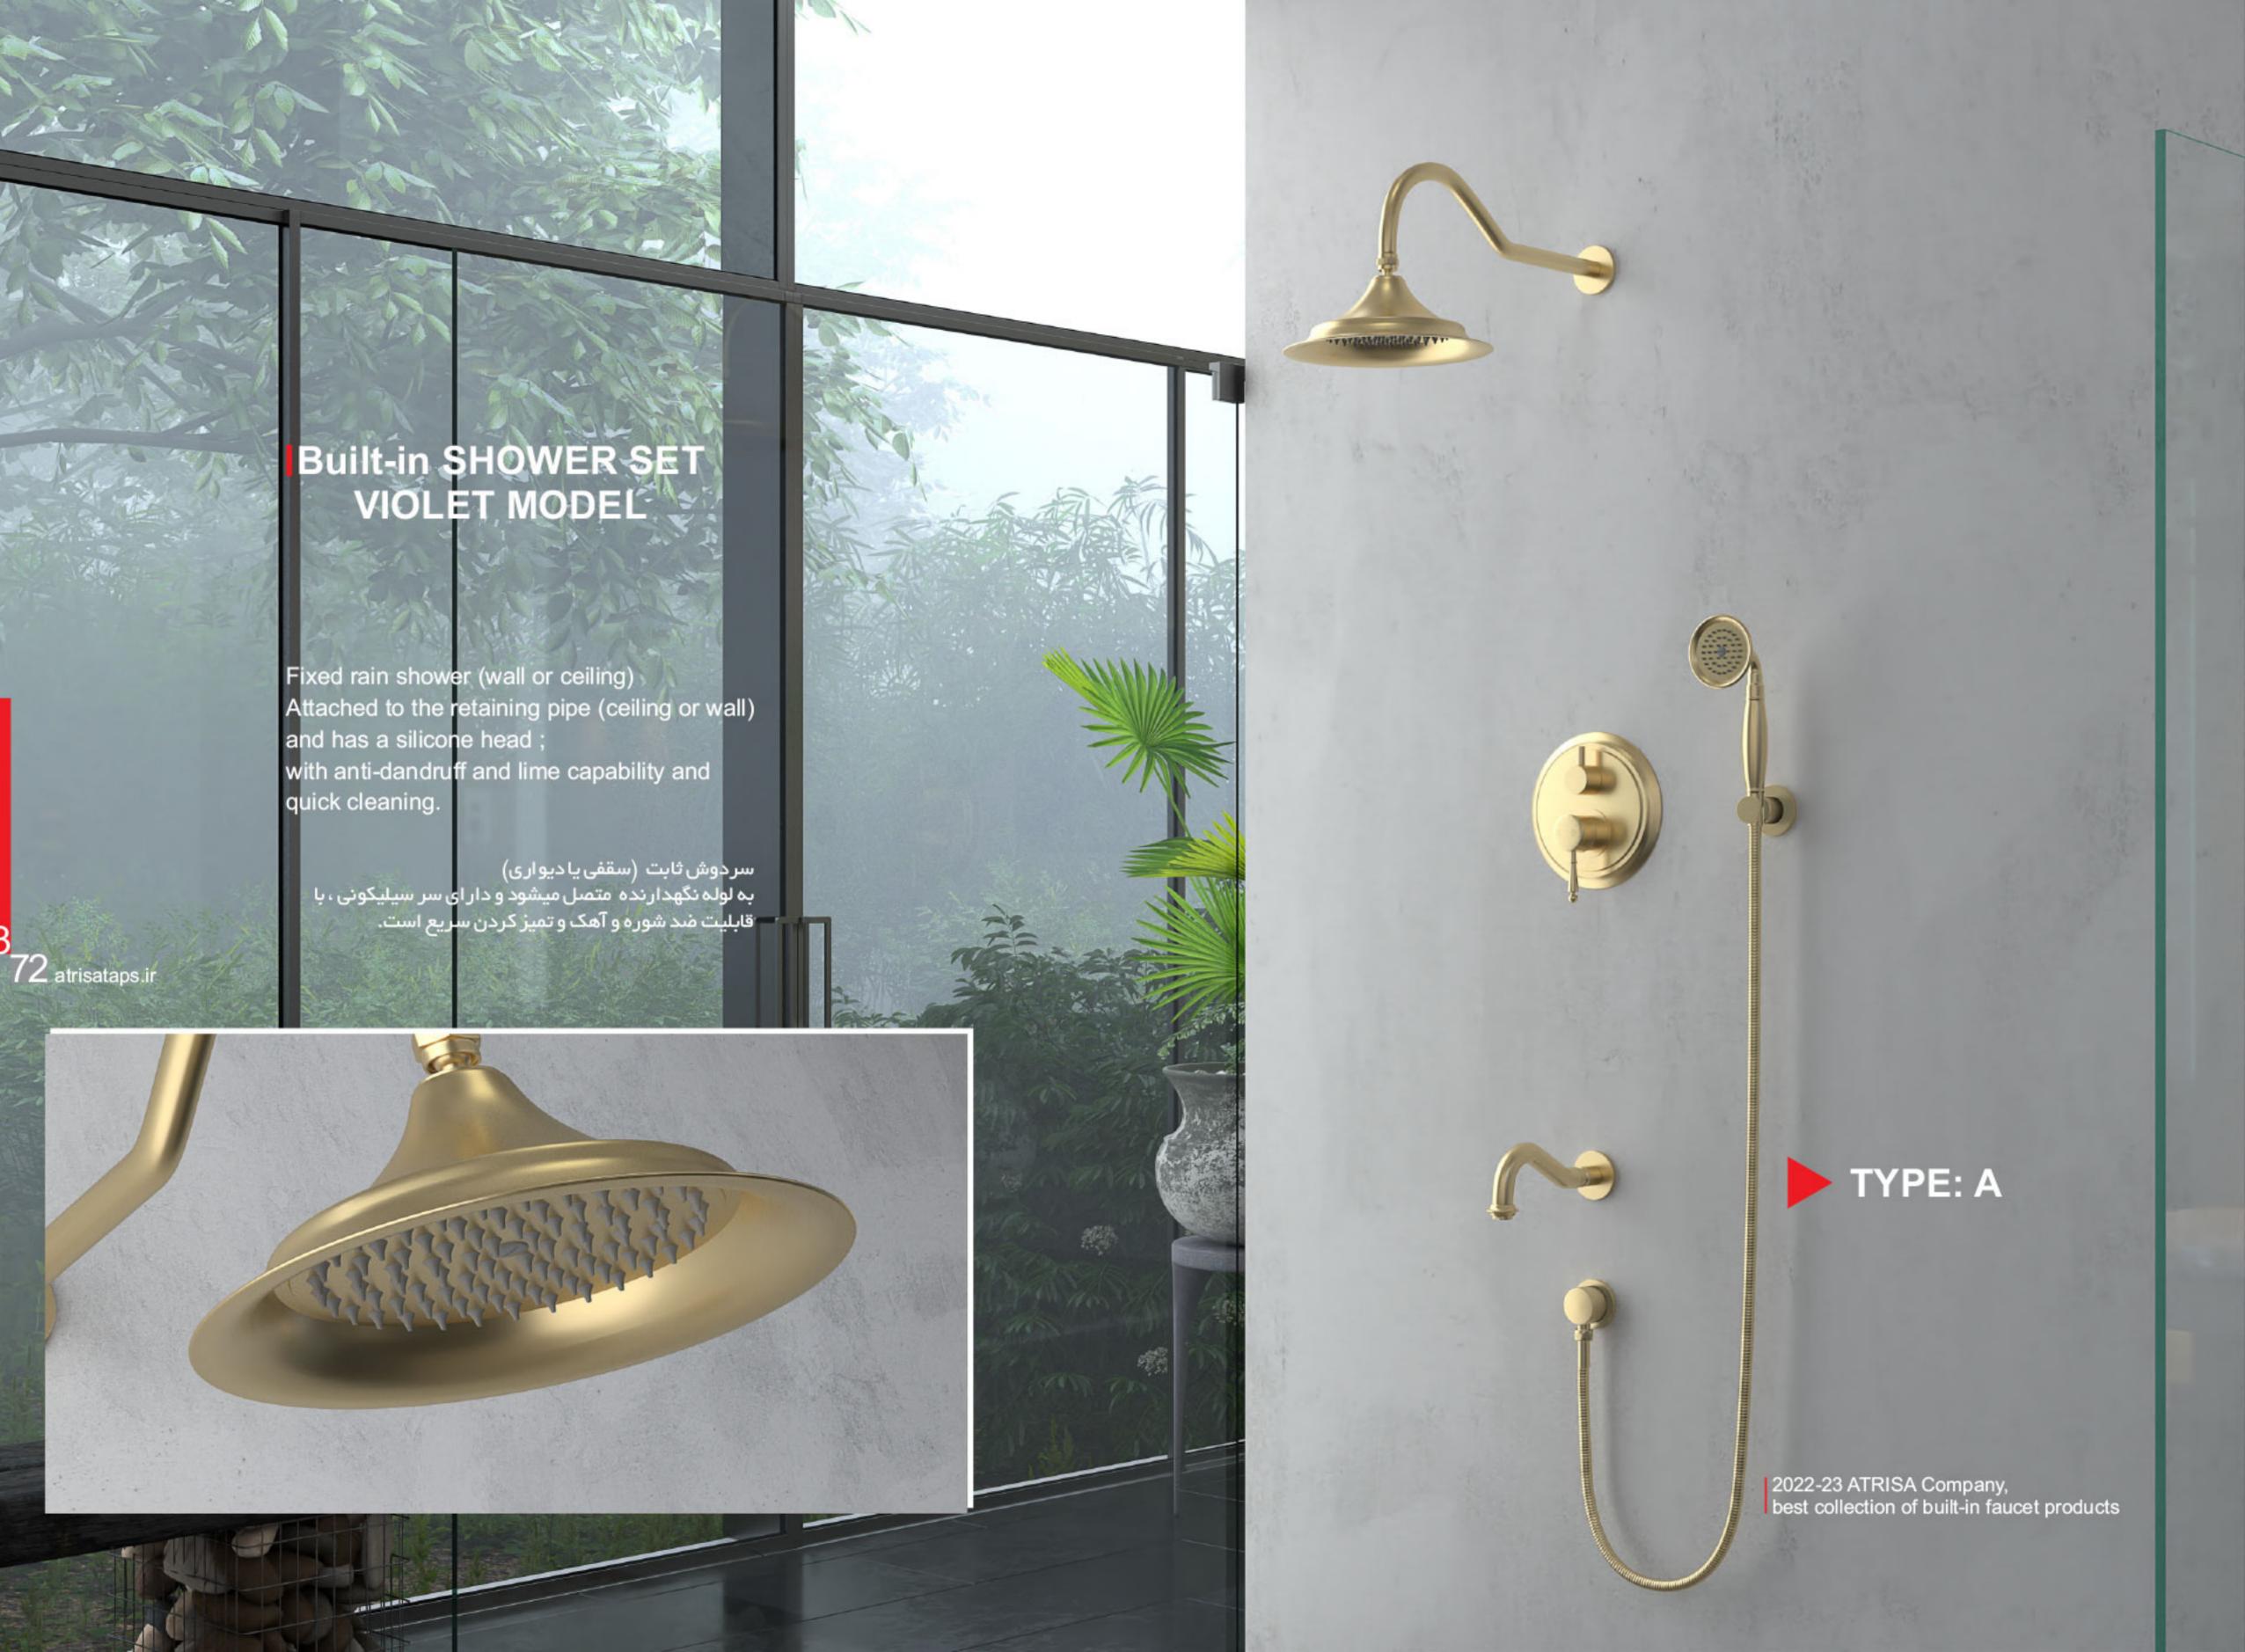

### VIOLET model,

Includes 7 types; basin mixer, shower set and toilet mixer.

Basin mixer includes 2 types; Large plate (Normal) and small plate (G) Shower set includes 2 types; A type and B type Toilet mixer includes 3 types; bidet, large

plate (Normal) and small plate (G)

مدل ویولت شامل γ تیپ، ست روشویی، ست دوش و ست توالت

ست روشویی شامل ۲ تیپ پلیت کوچک (G )، پلیت بزرگ (نرمال) ست دوش شامل ۲ تیپ A و تیپ B ست توالت شامل ۳ تیپ بیده، پلیت بزرگ (نرمال) و پلیت کوچک ( G )

#### Built-in BASIN MIXER VIOLET MODEL