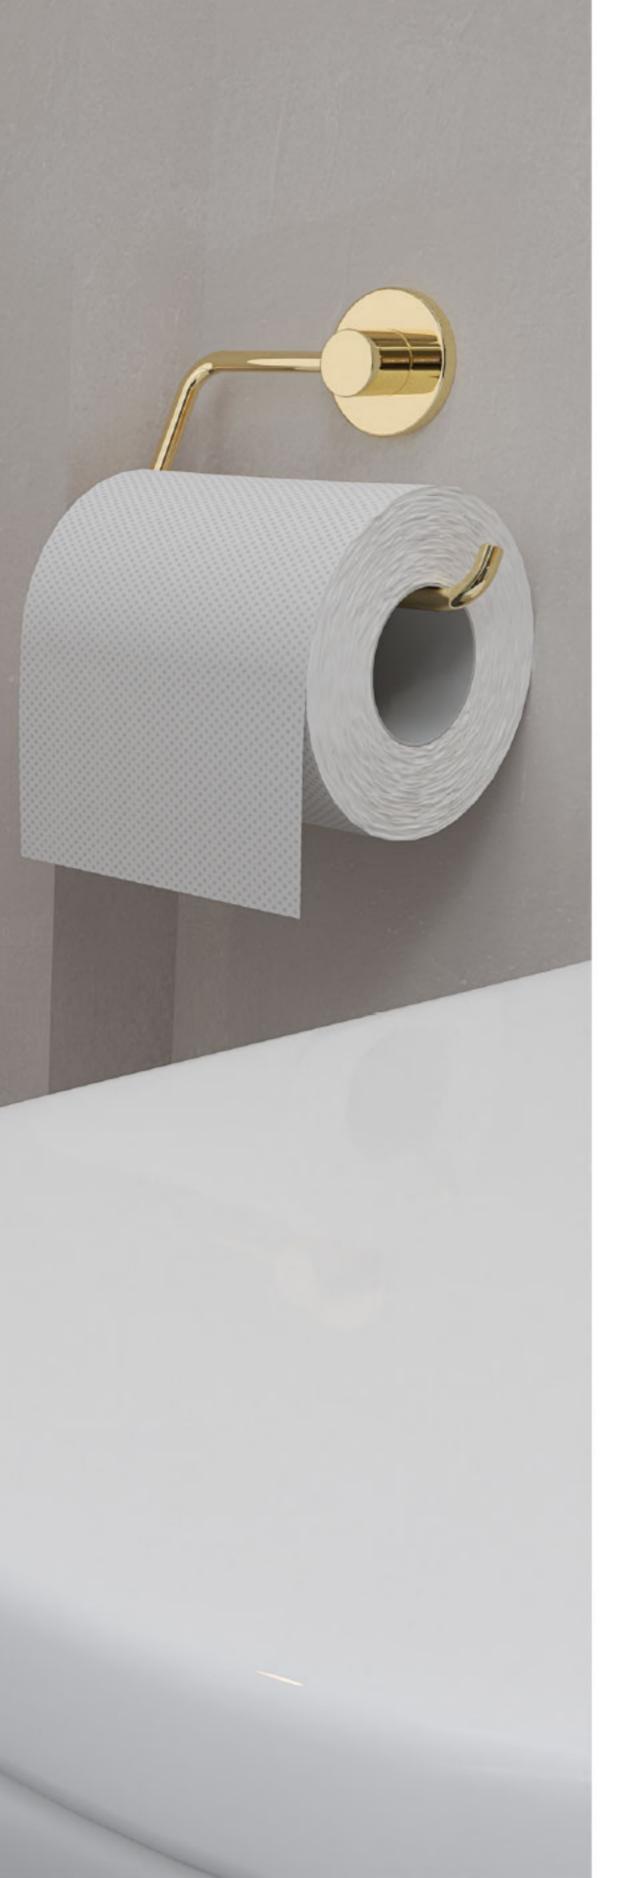

Toilet mixer Normal & G Plate type Includes; joint plate; for hot and cold water adjustment lever, hose holder base and hose.

Made of high quality brass alloy with quality plating to hold the hose Has a water outlet with the ability to connect to a hose.

### Built-in TOILET MIXER **DIAMOND MODEL**

هولدر شيلنگ ساخته شده از آلیاژ برنج با کیفیت بالا و آبکاری مرغوب ، جهت نگهداری شیلنگ، دارای خروجی آب با قابلیت اتصال به شیلنگ.

Toilet mixer Bidet type Includes; Diverter (It has two outlets, one for the hose and one for toilet ), Independent plate (Comes with hot and cold water adjustment lever and water outlet change lever ), The base is hose and hose.