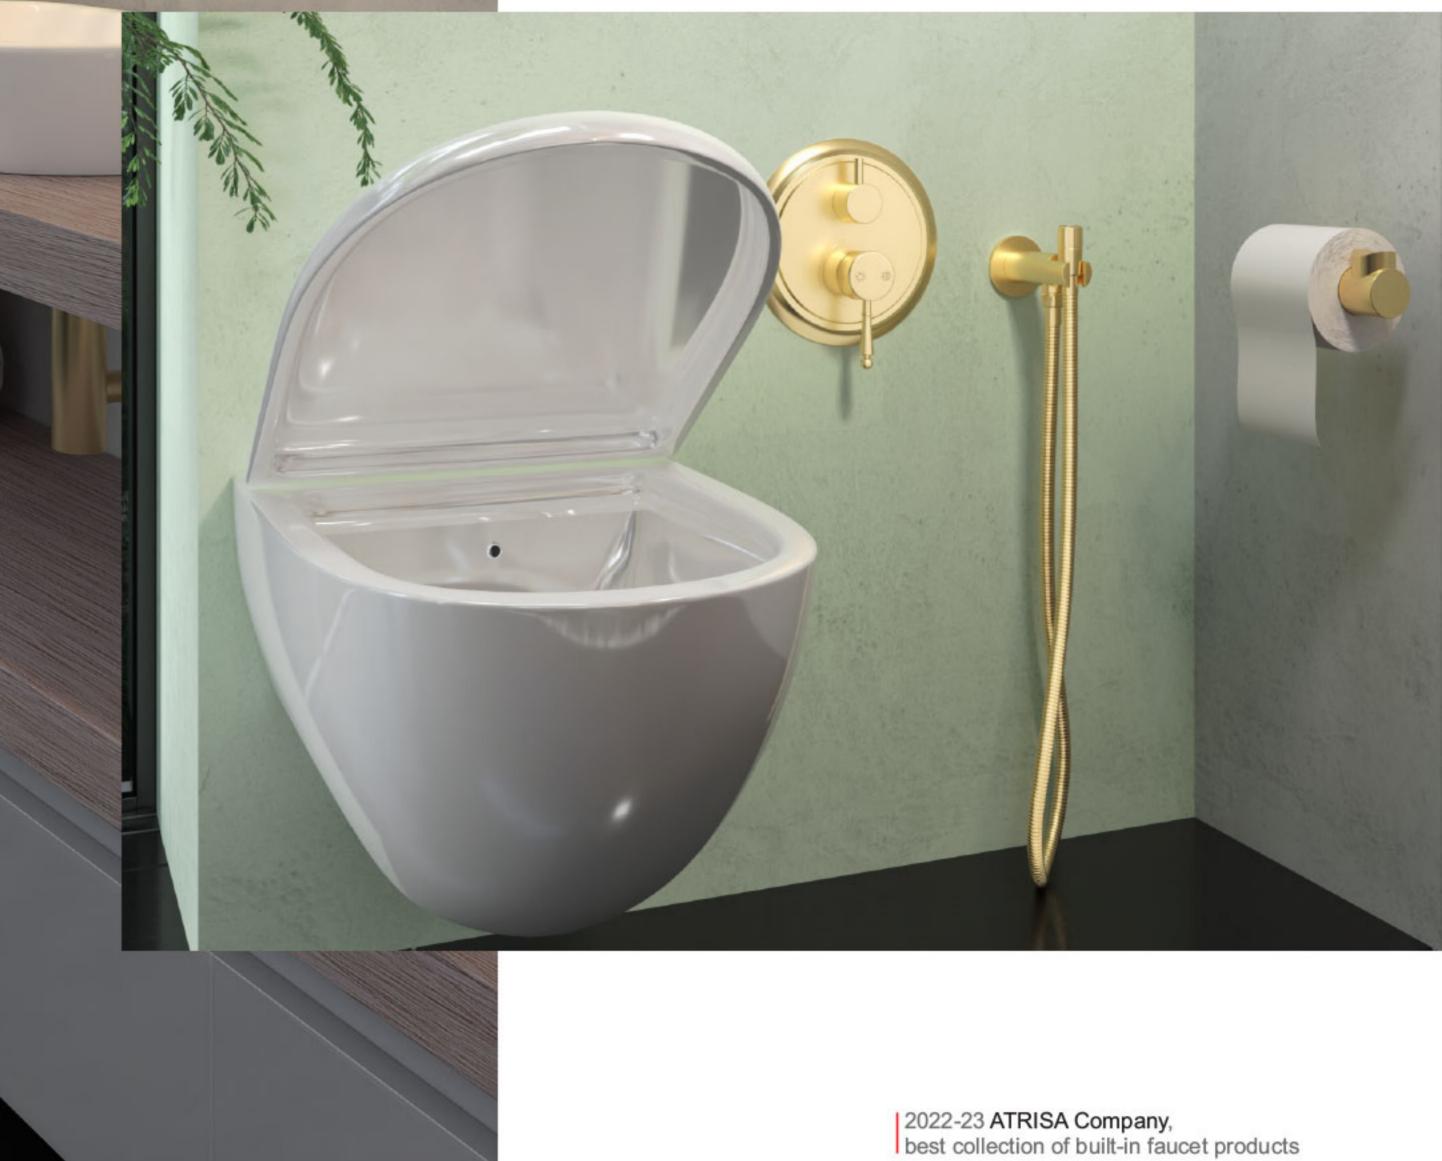

### VIOLET model,

Includes 7 types; basin mixer, shower set and toilet mixer.

Basin mixer includes 2 types; Large plate (Normal) and small plate (G) Shower set includes 2 types; A type and B type Toilet mixer includes 3 types; bidet, large

plate (Normal) and small plate (G)

مدل ویولت شامل γ تیپ، ست روشویی، ست دوش و ست توالت

ست روشویی شامل ۲ تیپ پلیت کوچک (G )، پلیت بزرگ (نرمال) ست دوش شامل ۲ تیپ A و تیپ B ست توالت شامل ۳ تیپ بیده، پلیت بزرگ (نرمال) و پلیت کوچک ( G )

#### Built-in BASIN MIXER VIOLET MODEL