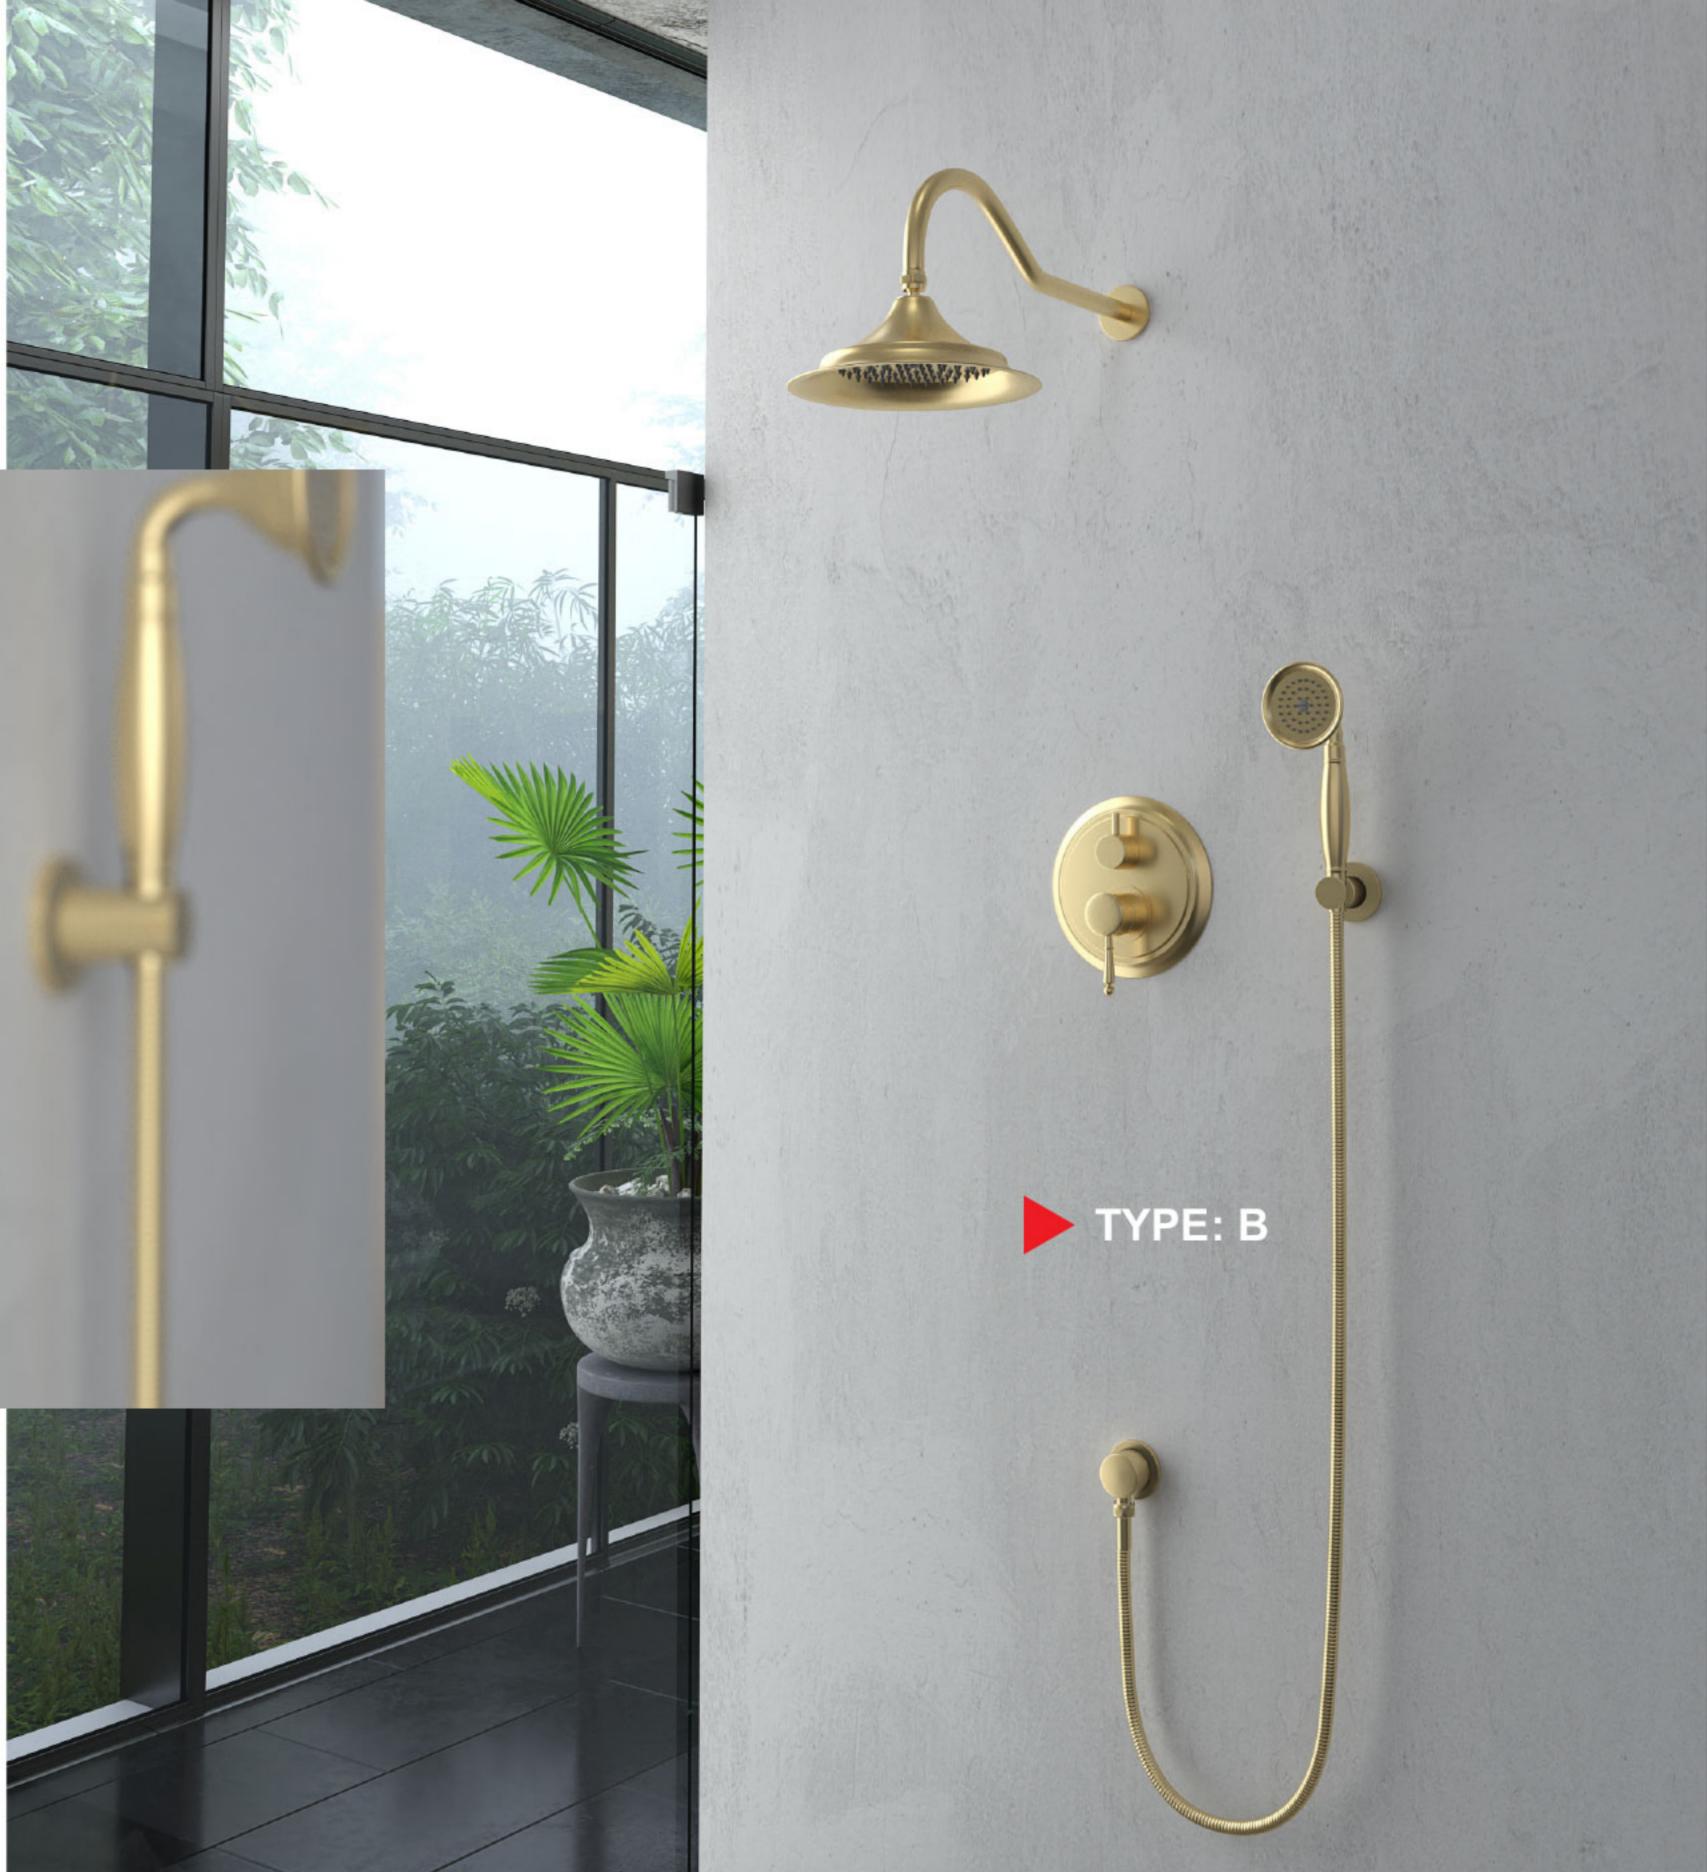

### VIOLET model,

Includes 7 types; basin mixer, shower set and toilet mixer.

Basin mixer includes 2 types; Large plate (Normal) and small plate (G) Shower set includes 2 types; A type and B type Toilet mixer includes 3 types; bidet, large

plate (Normal) and small plate (G)

مدل ویولت شامل γ تیپ، ست روشویی، ست دوش و ست توالت

ست روشویی شامل ۲ تیپ پلیت کوچک (G )، پلیت بزرگ (نرمال) ست دوش شامل ۲ تیپ A و تیپ B ست توالت شامل ۳ تیپ بیده، پلیت بزرگ (نرمال) و پلیت کوچک ( G )