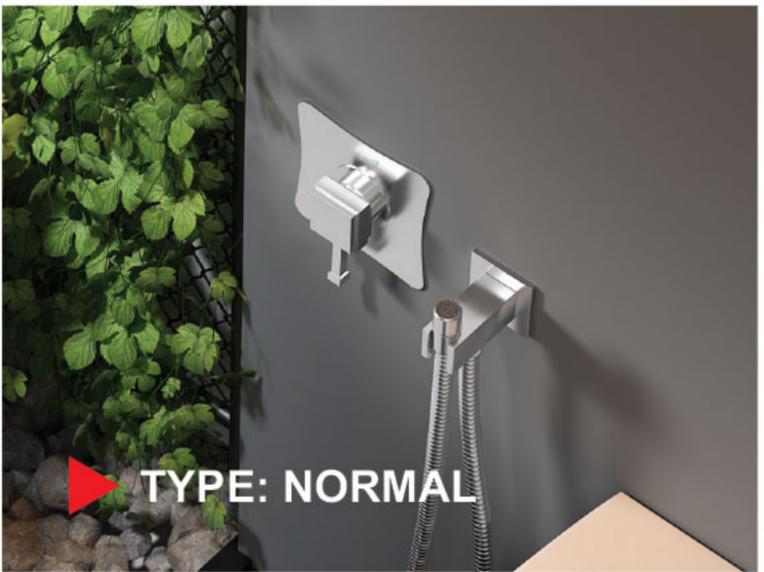

xer normal includes; independent plate ( for hot and cold water adjustment lever) and bath spot wall mounted.

Basin mixer, plus type includes; joint plate; for hot and cold water adjustment lever and bath spout wall mounted.

روشویی تیپ معمولی ( پلیت بزرگ ) شامل : پلیت مستقل (همر اه با اهر م تنظیم آب سر د و گرم) و آبریز می باشد. روشویی تیپ پلاس ، شامل : پلیت مشترک بر ای اهر م تنظیم آب سر د و گرم و آبریز می باشد.



### **Built-in BASIN MIXER** PALERMO MODEL



## PALERMO MODEL





### Built-in SHOWER SET PALERMO MODEL

Movable rain shower; Attaches to the hose and has a silicone head with anti-dandruff and lime capability and quick cleaning.

سر دوش متحرک به شلنگ متصل می شود و دارای سر سیلیکونی با قابلیت ضد شوره و آهک و تمیز کردن سریع است.





### Built-in TOILET MIXER PALERMO MODEL





Toilet mixer Bidet type Includes; Diverter (It has two outlets, one for the hose and one for toilet ), Independent plate ( Comes with hot and cold water adjustment lever and water outlet change lever ), The base is hose and hose.

شیر توالت تیپ بیده ، شامل : دایورتور ( دارای دو خروجی ، یک خروجی برای شلنگ و یک خروجی برای توالت فرنگی )، پلیت مستقل (همراه با اهرم تنظیم آب سرد وگرم و اهرم تغییر خروجی آب) ، پایه شلنگ و شلنگ میباشد.



### Built-in TOILET MIXER PALERMO MODEL









# DIANOND Series

### DIAMOND model,

Includes 9 types; basin mixer, shower set and toilet mixer.

Basin mixer includes 3 types; plus, Large plate (Normal) & small plate (G) Shower set includes 2 types; A type and B type Toilet mixer includes 4 types; plus, bidet, large plate (Normal) and small plate (G)

> مدل دی