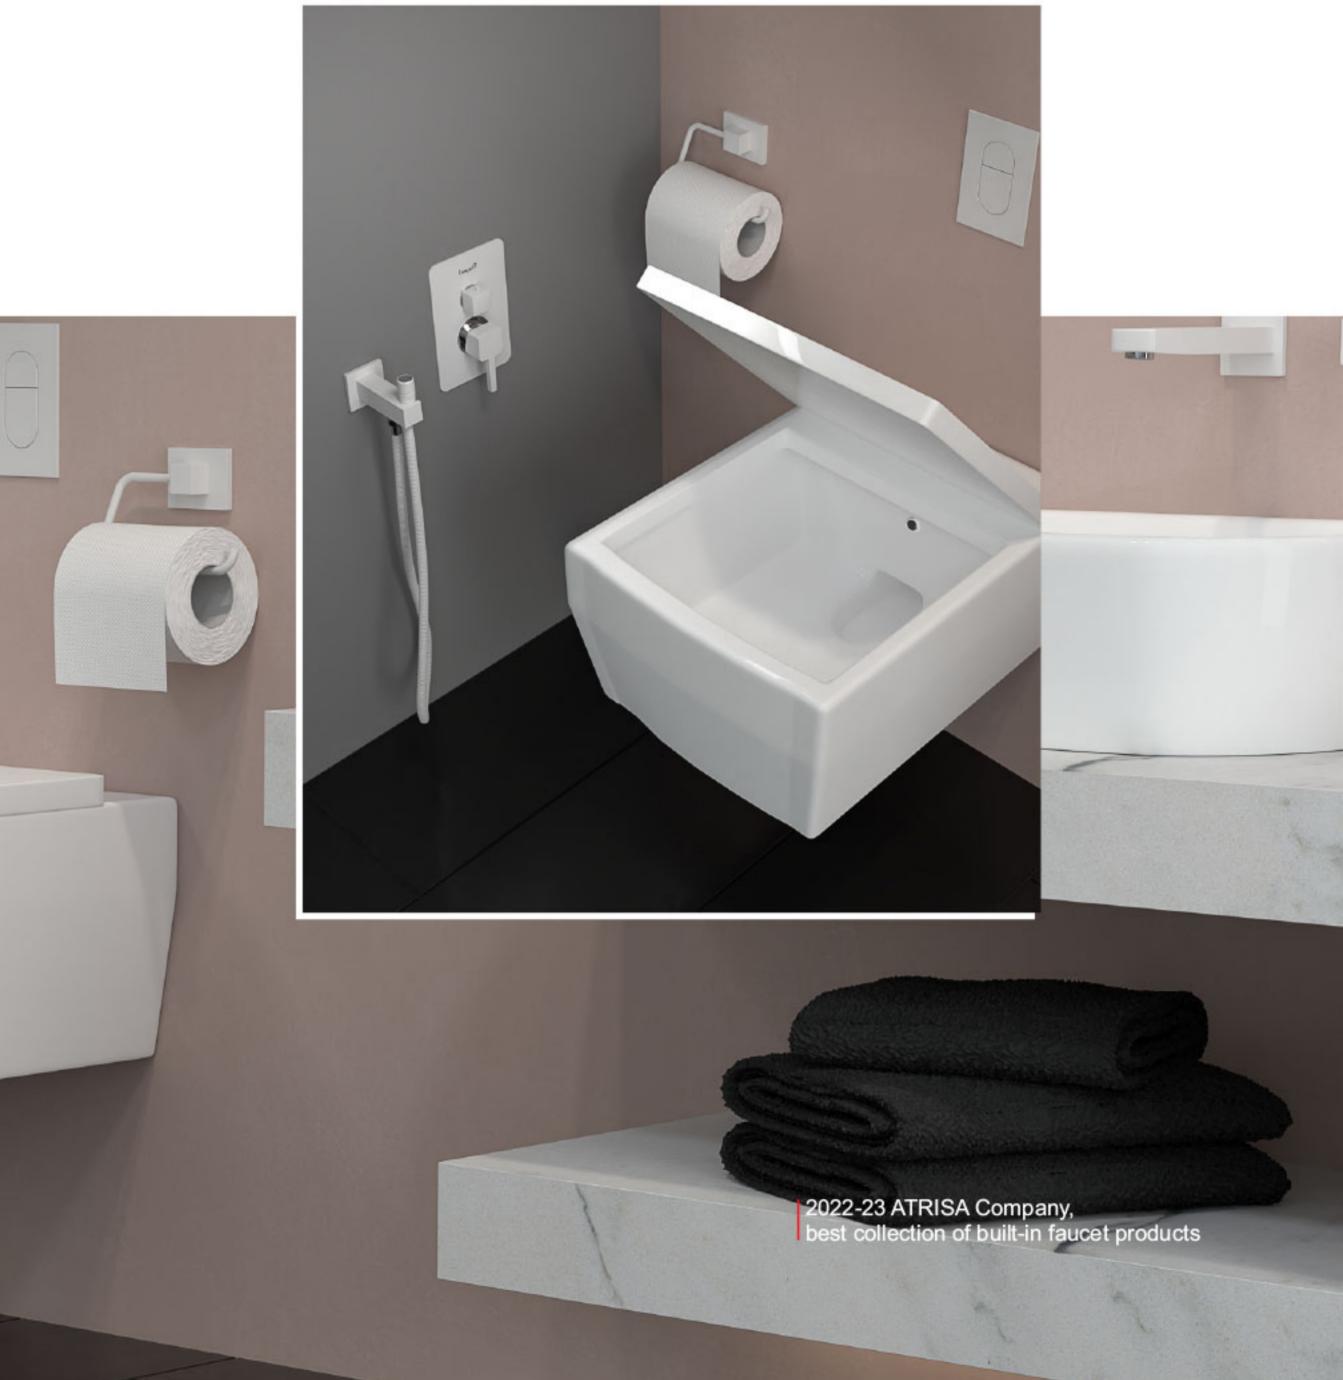

Toilet mixer Normal & G Plate type Includes; joint plate; for hot and cold water adjustment lever, hose holder base and hose.

شیر توالت تیپ معمولی ( پلیت بزرگ ) و تیپ G ( پلیت کوچک ) شامل : پلیت مستقل (همر اه با اهر م تنظیم آب سر د و گر م)پایه شیلنگ و شیلنگ میباشد.



### Built-in TOILET MIXER **KAREN MODEL**

Toilet mixer Bidet type Includes; Diverter (It has two outlets, one for the hose and one for toilet ), Independent plate ( Comes with hot and cold water adjustment lever and water outlet change lever ), The base is hose and hose.

شير توالت تيپ ييده ، شامل : دایورتور ( دارای دو خروجی ، یک خروجی برای شلنگ و یک خروجی برای توالت فرنگی )، پلیت مستقل (همراه با اهرم تنظیم آب سرد وگرم و اهرم تغییر خروجی آب) ، پایه شیلنگ و شیلنگ میباشد.



### Built-in TOILET MIXER **KAREN MODEL**





## Built-in TOILET MIXER





# SERIES

### VIOLET model,

Includes 7 types; basin mixer, shower set and toilet mixer.

Basin mixer includes 2 types; Large plate (Normal) and small plate (G) Shower set includes 2 types; A type and B type Toilet mixer includes 3 types; bidet, large

plate (Normal) and small plate (G)

مدل ویولت شامل γ تیپ، ست روشویی، ست دوش و ست توالت

ست روشویی شامل ۲ تیپ پلیت کوچک (G )، پلیت بزرگ (نرمال) ست دوش شامل ۲ تیپ A و تیپ B ست توالت شامل ۳ تیپ بیده، پلیت بزرگ (نرمال) و پلیت کوچک ( G )







#### Built-in BASIN MIXER VIOLET MODEL





## **VIOLET MODEL**





### TYPE: BIDET

77 76 atrisataps.ir

Toilet mixer Bidet type Includes; Diverter (It has two outlets,one for the hose and one for toilet ), Independent plate (Comes with hot and cold water adjustment leve