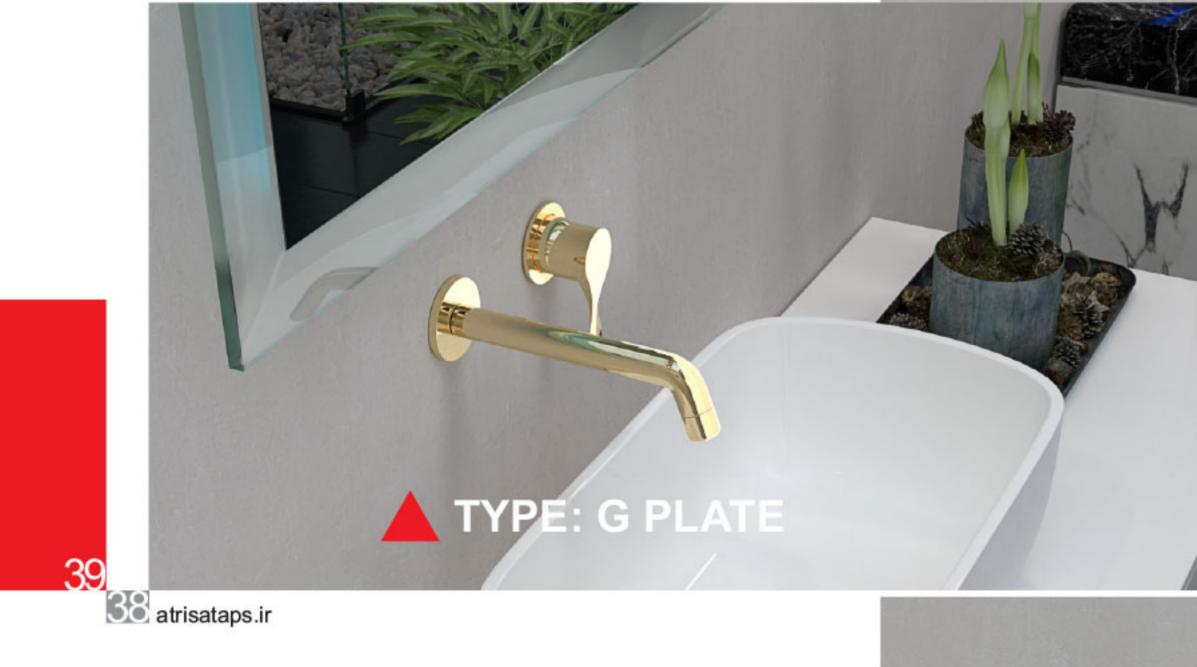

امل : دایورتور ( دارای دو خروجی ، یک خروجی برای شلنگ و یک خروجی برای توالت فرنگی )، پلیت مستقل (همراه با اهرم تنظیم آب سرد وگرم و اهرم تغییر خروجی آب) ، پایه شلنگ و شلنگ میباشد.



### Built-in TOILET MIXER PALERMO MODEL









# DIANOND Series

### DIAMOND model,

Includes 9 types; basin mixer, shower set and toilet mixer.

Basin mixer includes 3 types; plus, Large plate (Normal) & small plate (G) Shower set includes 2 types; A type and B type Toilet mixer includes 4 types; plus, bidet, large plate (Normal) and small plate (G)

> مدل دیاموند شامل۹ تیپ، ست روشویی، ست دوش و ست توالت

ست روشویی شامل ۳ تیپ پلاس، پلیت بزرگ ( نر مال ) و پلیت کوچک ( G ) ست دوش شامل ۲ تیپ A و تیپ B ست توالت شامل ۲ تیپ پلاس، بیده، پلیت بزرگ (نر مال) و پلیت کوچک ( G )

### Built-in BASIN MIXER **DIAMOND MODEL**



Basin mixer, plus type includes; joint plate; for hot and cold water adjustment lever and bath spout wall mounted.

Basin mixer G type includes; independent plate ( for hot and cold water adjustment lever ) and bath spot wall mounted.

ر وشویی تیپ پلاس ، شامل : پلیت مشترک بر ای اهر م تنظیم آب سرد و گرم و آبریز می باشد. روشویی تیپ G ( پلیت کوچک ) شامل : پلیت مستقل (همر اه با اهر م تنظیم آب سر د و گر م) و آبریز می باشد.





### Built-in BASIN MIXER DIAMOND MODEL

Basin mixer normal type includes; independent plate ( for hot and cold water adjustment lever ) and bath spot wall mounted.

Bath spout wall mounted; with a high-quality head, With the ability to combine weather, To optimize water consumption And made of high quality brass alloy.

ر وشویی تیپ معمولی ( پلیت بزرگ ) شامل : پلیت مستق