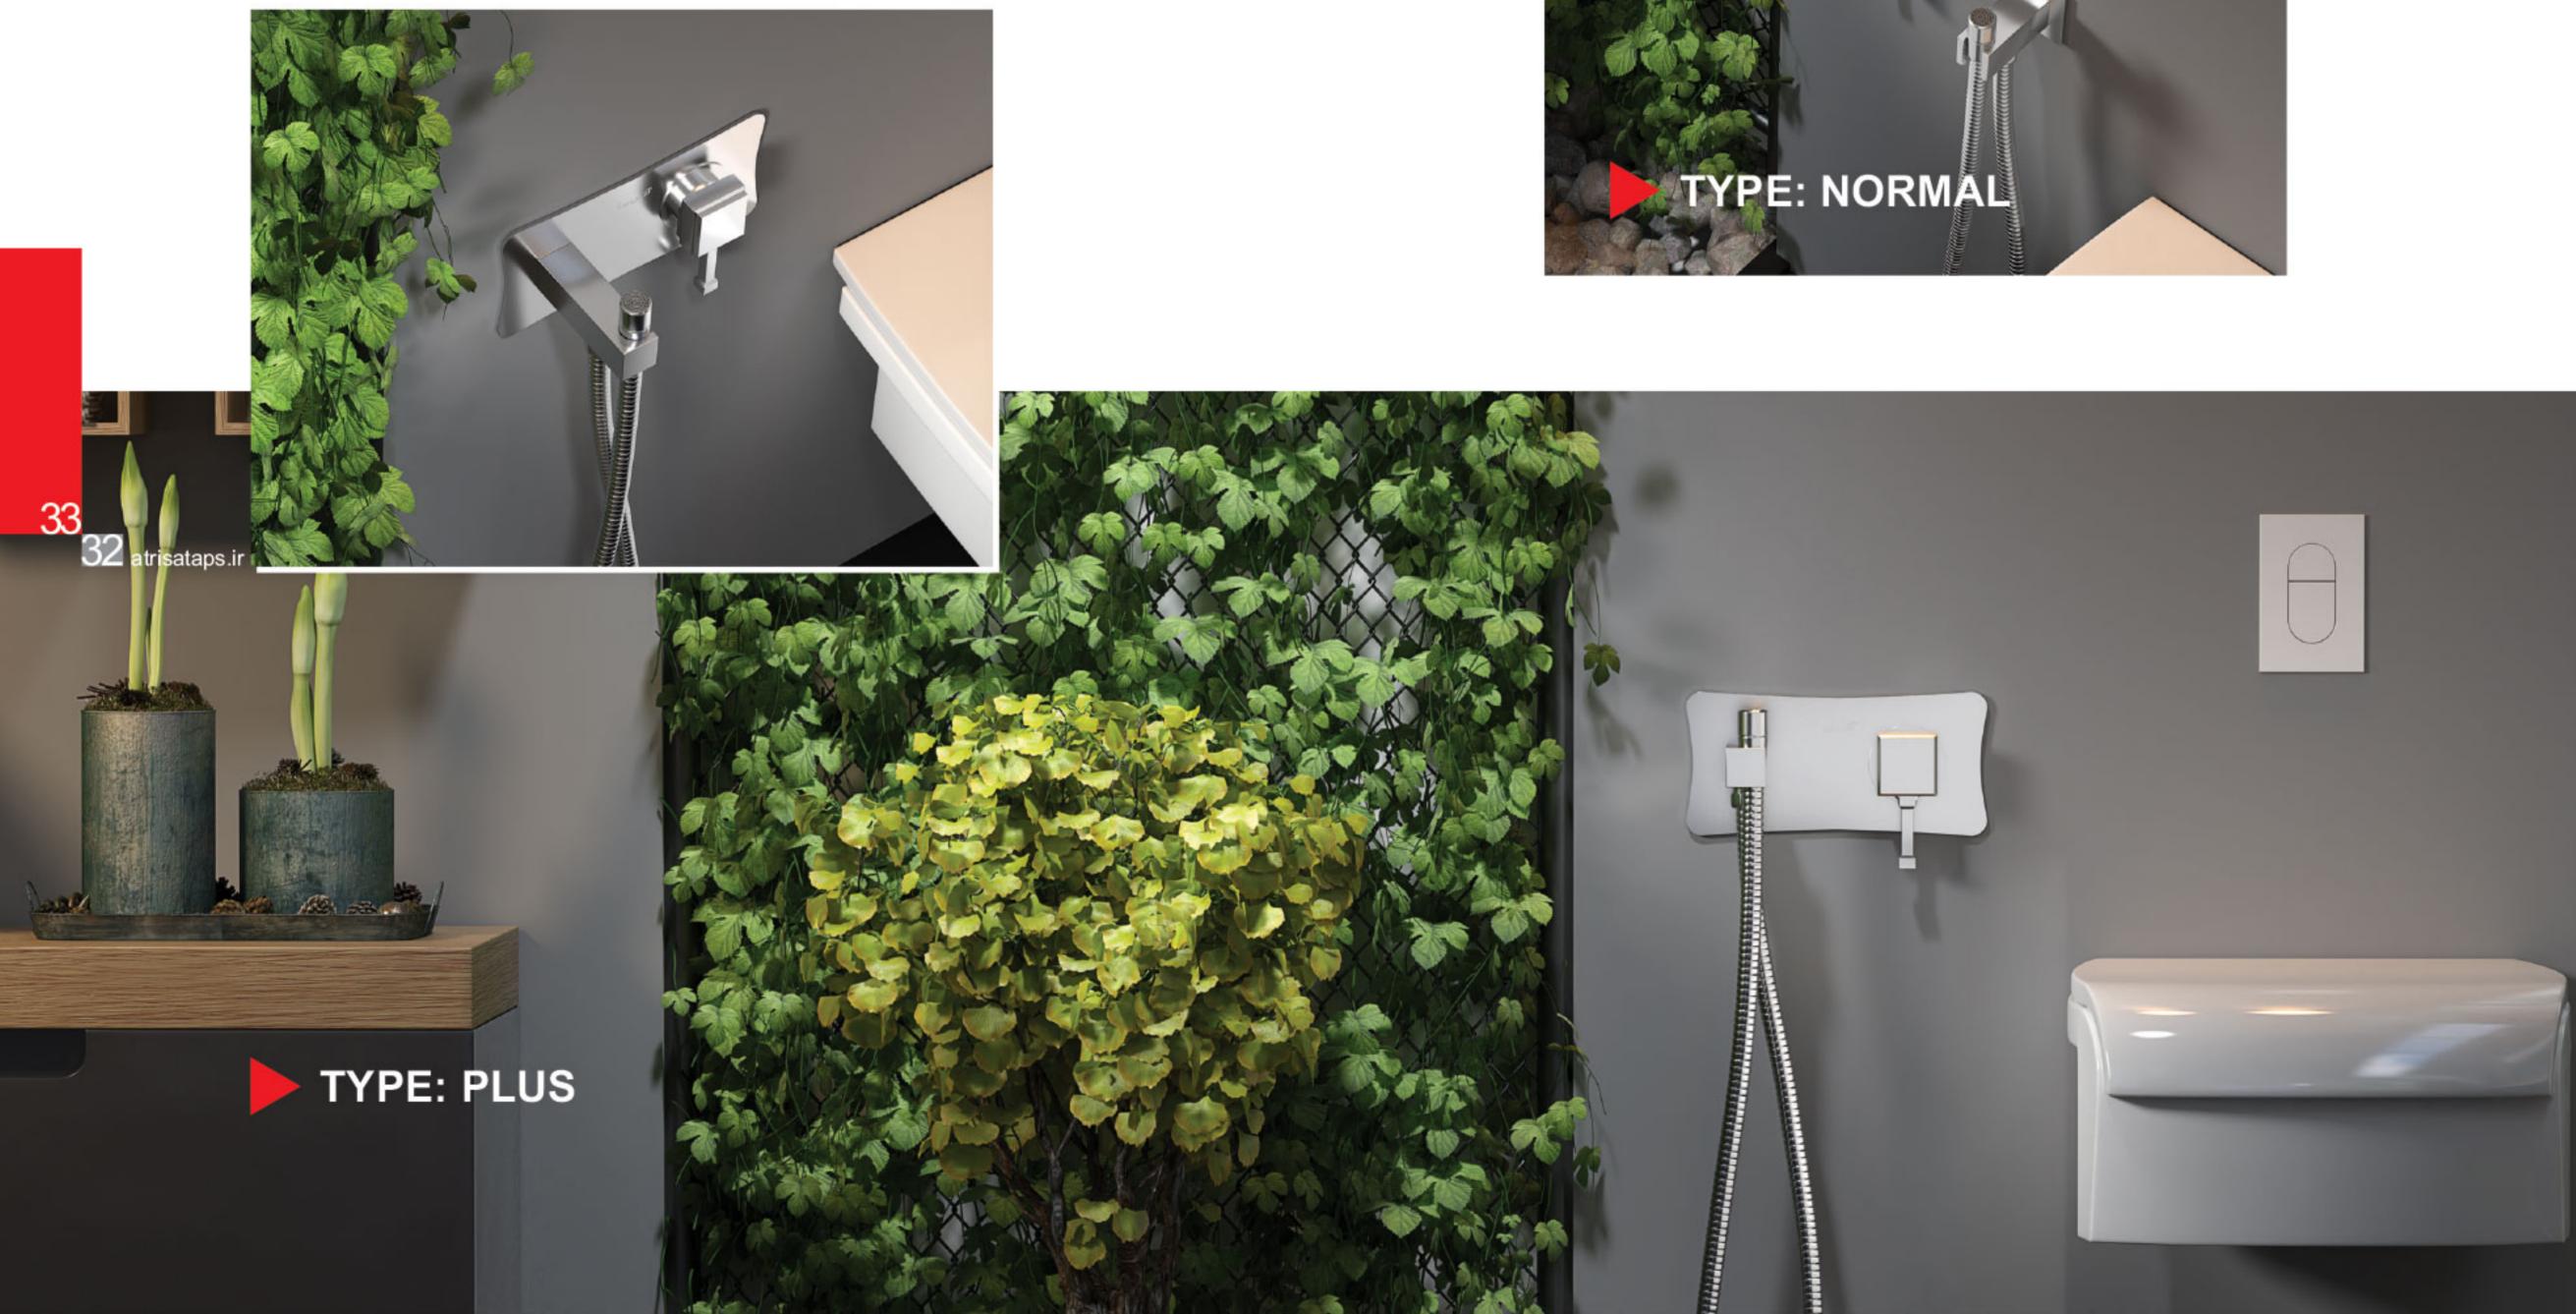

mixer normal includes; independent plate ( for hot and cold water adjustment lever) and bath spot wall mounted.

Basin mixer, plus type includes; joint plate; for hot and cold water adjustment lever and bath spout wall mounted.

روشویی تیپ معمولی ( پلیت بزرگ ) شامل : پلیت مستقل (همر اه با اهر م تنظیم آب سر د و گرم) و آبریز می باشد. روشویی تیپ پلاس ، شامل : پلیت مشترک بر ای اهر م تنظیم آب سر د و گرم و آبریز می باشد.



### **Built-in BASIN MIXER** PALERMO MODEL



## PALERMO MODEL





### Built-in SHOWER SET PALERMO MODEL

Movable rain shower; Attaches to the hose and has a silicone head with anti-dandruff and lime capability and quick cleaning.

سر دوش متحرک به شلنگ متصل می شود و دارای سر سیلیکونی با قابلیت ضد شوره و آهک و تمیز کردن سریع است.





### Built-in TOILET MIXER PALERMO MODEL





Toilet mixer Bidet type Includes; Diverter (It has two outlets, one for the hose and one for toilet ), Independent plate ( Comes with hot and cold water adjustment lever and water outlet change lever ), The base is hose and hose.

شیر توالت تیپ بیده ، شامل : دایورتور ( دارای دو خروجی ، یک خروجی برای شلنگ و یک خروجی برای توالت فرنگی )، پلیت مستقل (همراه با اهرم تنظیم آب سرد وگرم و اهرم تغییر خروجی آب) ، پایه شلنگ و شلنگ میباشد.



### Built-in TOILET MIXER PALERMO MODEL









# DIANOND Series

### DIAMOND model,

Includes 9 types; basin mixer, shower set and toilet mixer.

Basin mixer includes 3 types; plus, Large plate (Normal) & small plate (G) Shower set includes 2 types; A type and B type Toilet mixer includes 4 types; plus, bidet, large plate (Normal) and small plate (G)

> مدل