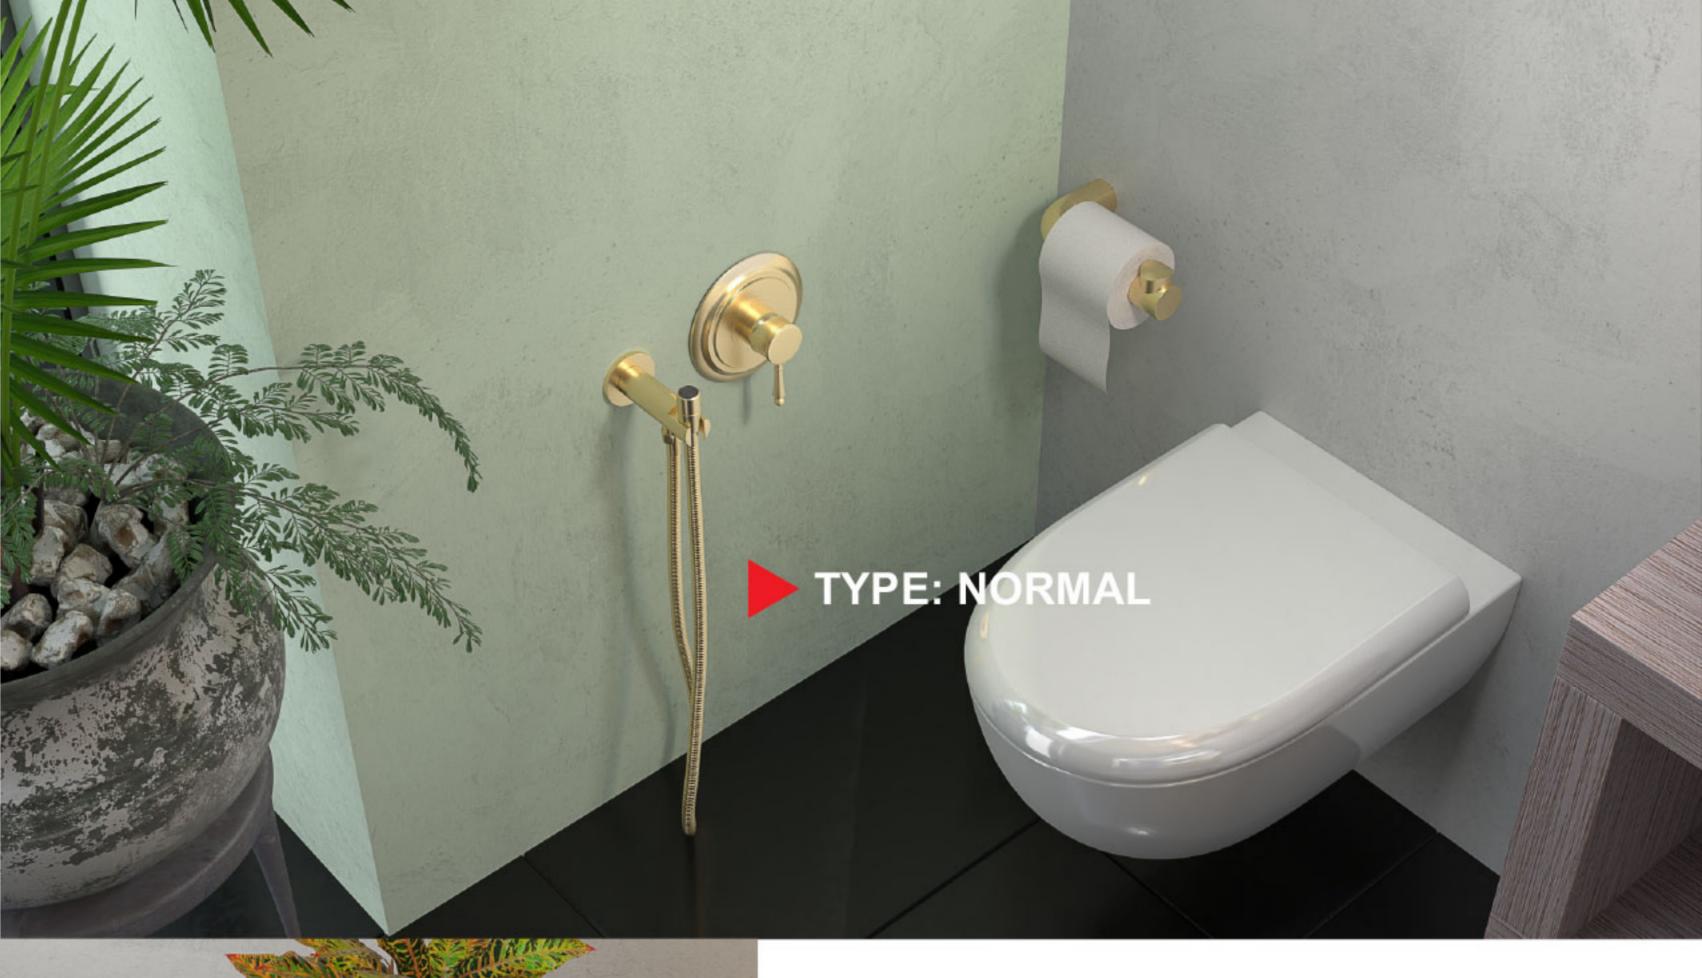

#### **TYPE: G PLATE**

Toilet mixer Normal & G Plate type Includes; joint plate; for hot and cold water adjustment lever, hose holder base and hose.

شیر توالت تیپ معمولی ( پلیت بزرگ ) و تیپ G ( پلیت کوچک ) شامل : \_ پلیت مستقل (همر اه با اهر م تنظیم آب سرد و گر م) پایه شیلنگ و شیلنگ میباشد.