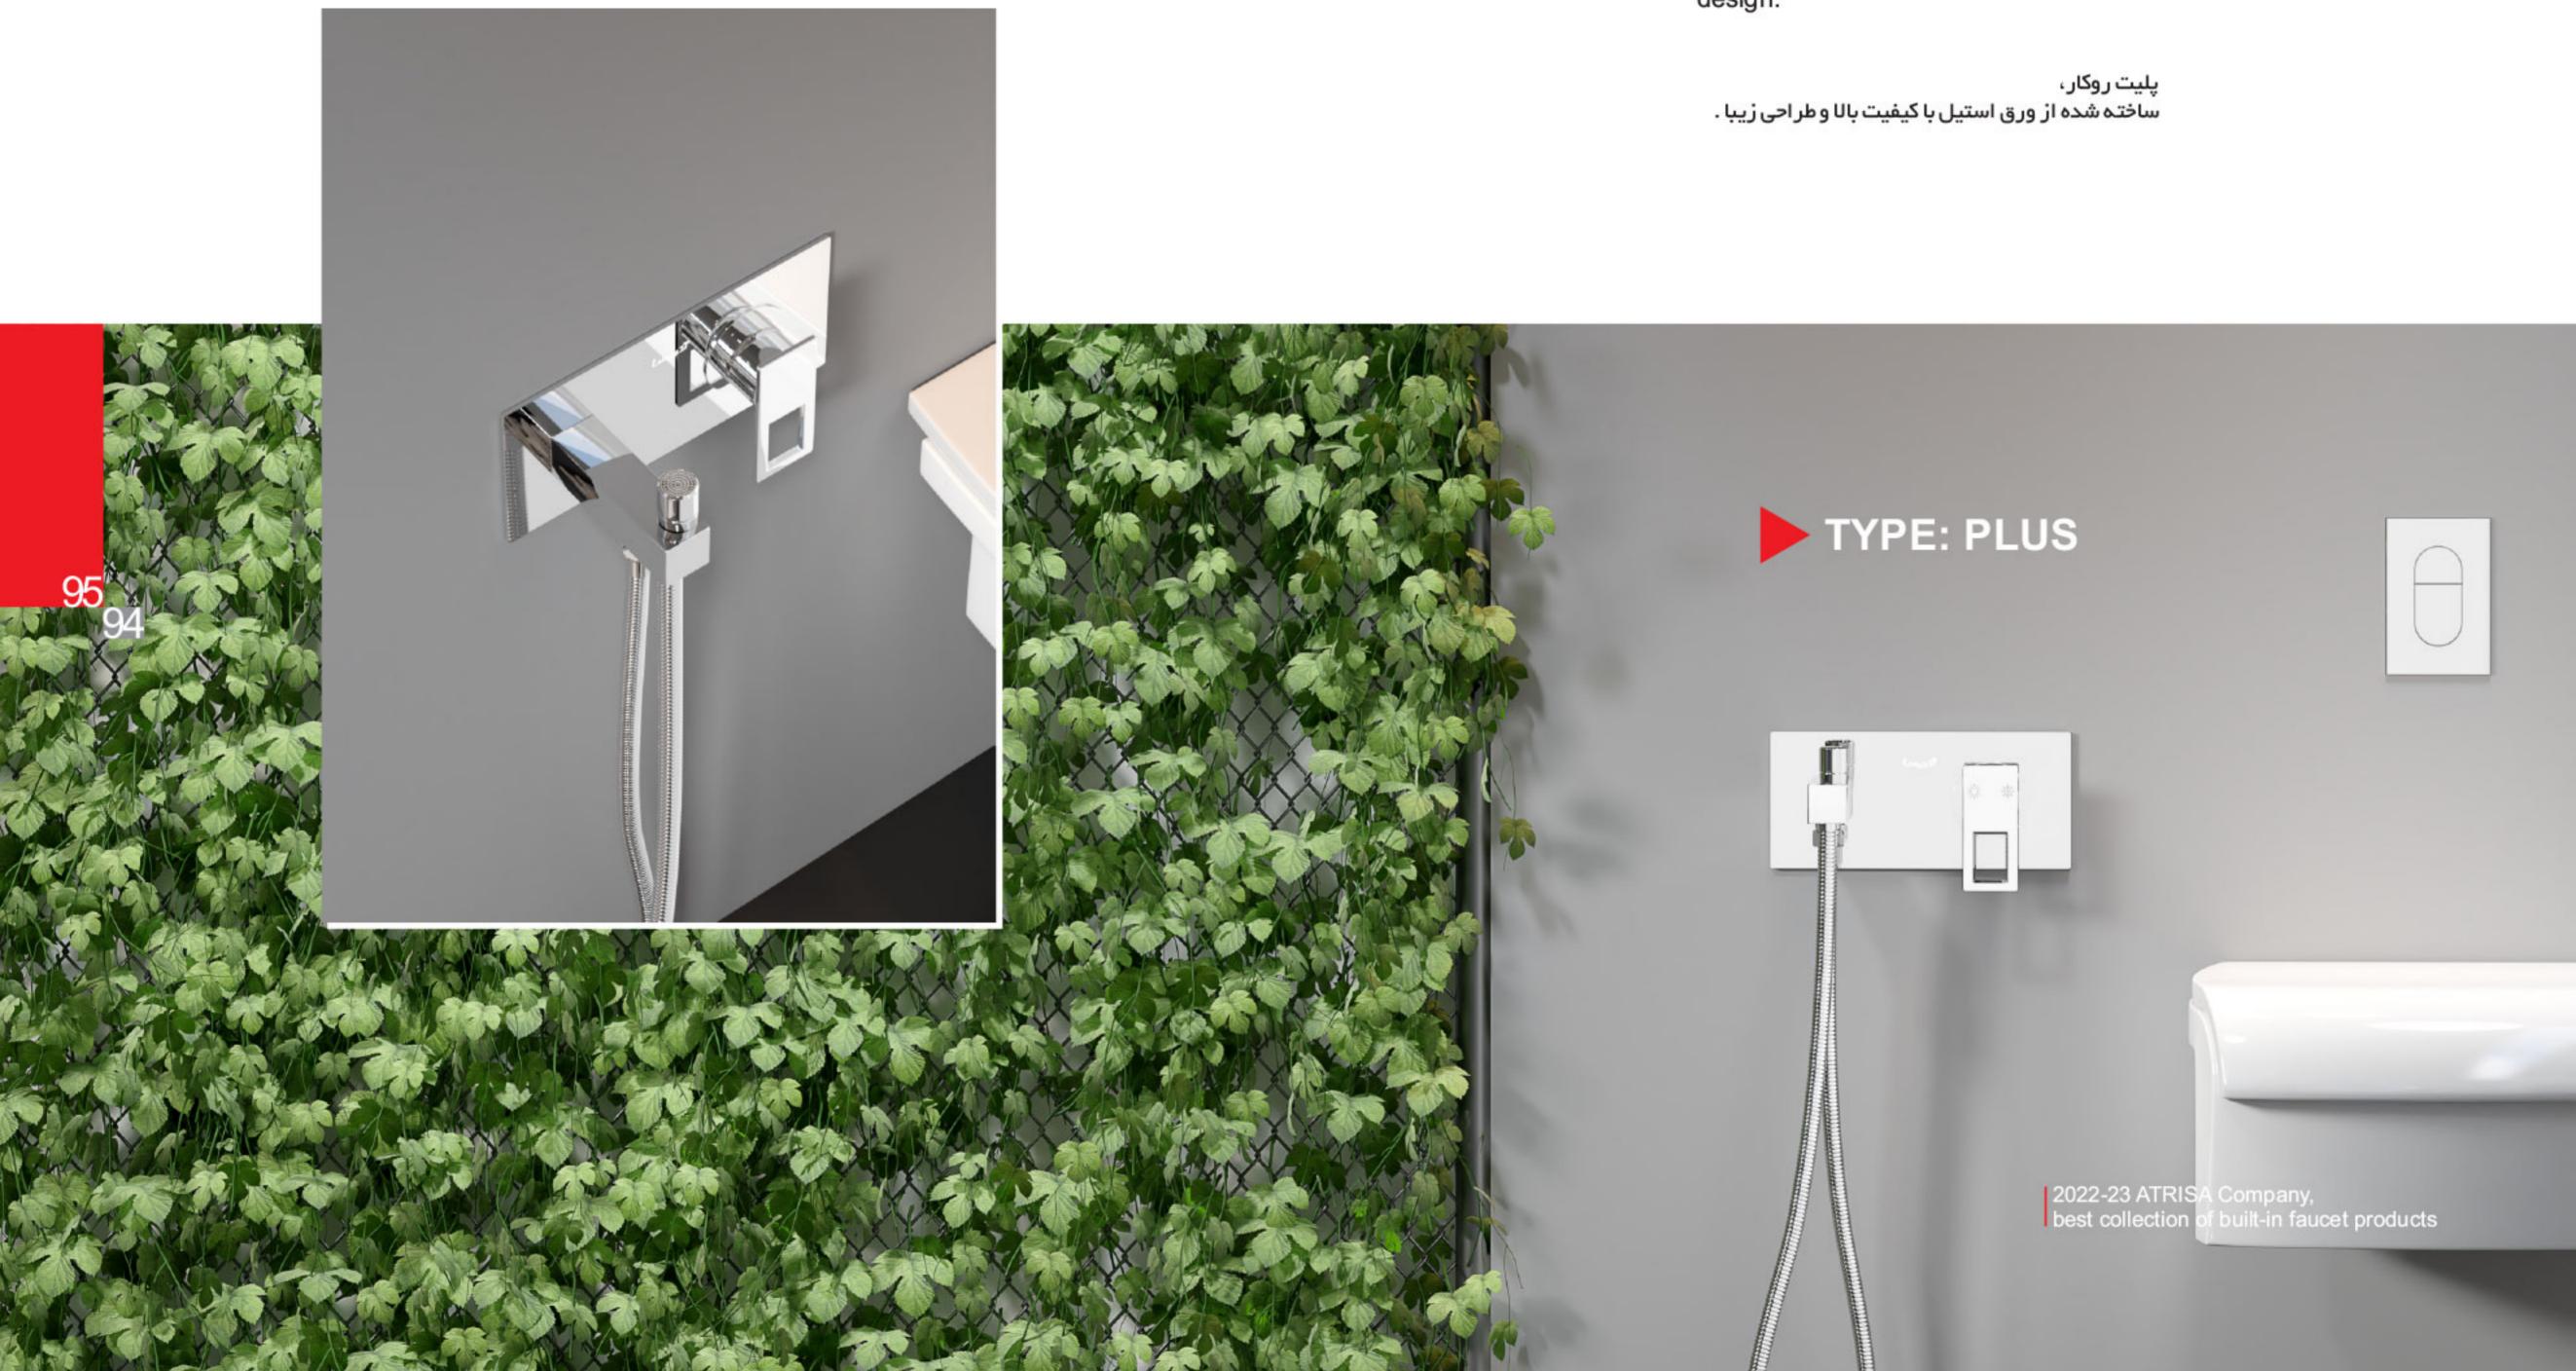

#### **TYPE: PLUS**

### Built-in TOILET MIXER DIAMOND MODEL

Toilet mixer Plus type Includes; Joint plate,

for hot and cold water adjustment lever, hose holder base (Along with water outlet and toilet hoseholder) and hose.

Surface plate, made of high quality stainless steel sheet and beautiful design.

شير توالت تيپ پلاس ، شامل : پلیت مشتر ک بر ای اهرم تنظیم آب سرد، گرم و پایه شیلنگ (دار ای خروجی آب و هولدر نگهدارنده شیلنگ توالت ) و شیلنگ می باشد.

پلیت روکار ، ساخته شده از ورق استیل با کیفیت بالا و طر احی زیبا .