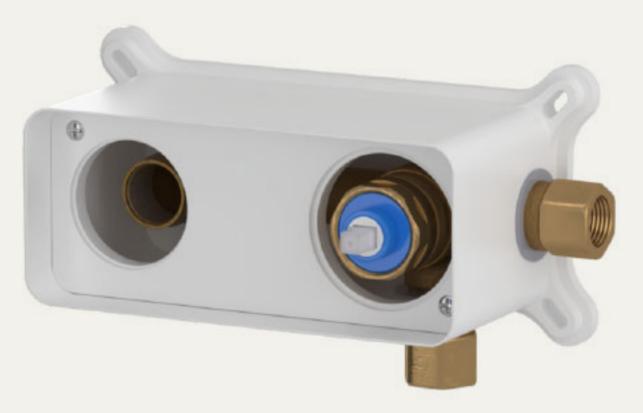

### The built-in part of the faucets

structure sw, common for basin mixer and toilet mixer, Plus model.

استراکچر sw مشترک برای شیر توالت و شیر روشویی پلاس

structure G, common for basin mixer and toilet mixer, G plate.

استراکچر G مشترک برای شیر توالت و شیر روشویی G پلیت

shower set structure, common for shower set type B and bidet toilet mixer,

استر اکچر ست دوش تیپ B مشتر ک بر ای ست دوش تیپ B و شیر توالت بيده

shower set structure, type A استر اکچر دوش تیپ A