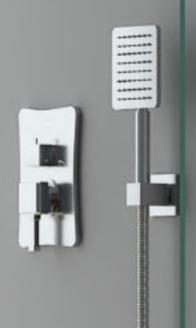

### Built-in SHOWER SET ZIGMOND MODEL

Shower set type A includes; Fixed rain shower (wall or ceiling) Attached to the retaining pipe (ceiling or wall) and has a silicone head ; with anti-dandruff and and the weather mixing system.

سردوش ثابت (سقفی یا دیواری) به لوله نگهدارنده متصل میشود و دار ای سر سیلیکونی، با قابلیت ضد شوره ، آهک و سیستم ترکیب آب و هوا می باشد

H

### Built-in SHOWER SET ZIGMOND MODEL

Shower set A & B type includes; fixed rain shower (wall or ceiling), diverter has 3 modes, Independent plate with hot and cold water adjustment lever, movable rain shower, bath spot wall mounted (only in A type)

ست دوش تیپ A و تیپ B سر دوش ثابت (سقفی یا دیواری)، پلیت مستقل همر اه اهر م تنظیم آب سر د وگر م و د ایور تور ۳ حالته، سر دوش متحرک ، وان پر کن ( فقط در تیپ A)

Toilet mixer Bidet type Includes; Diverter (It has two outlets, one for the hose and one for toilet ), Independent plate ( Comes with hot and cold water adjustment lever and water outlet change lever ), The base is hose and hose.