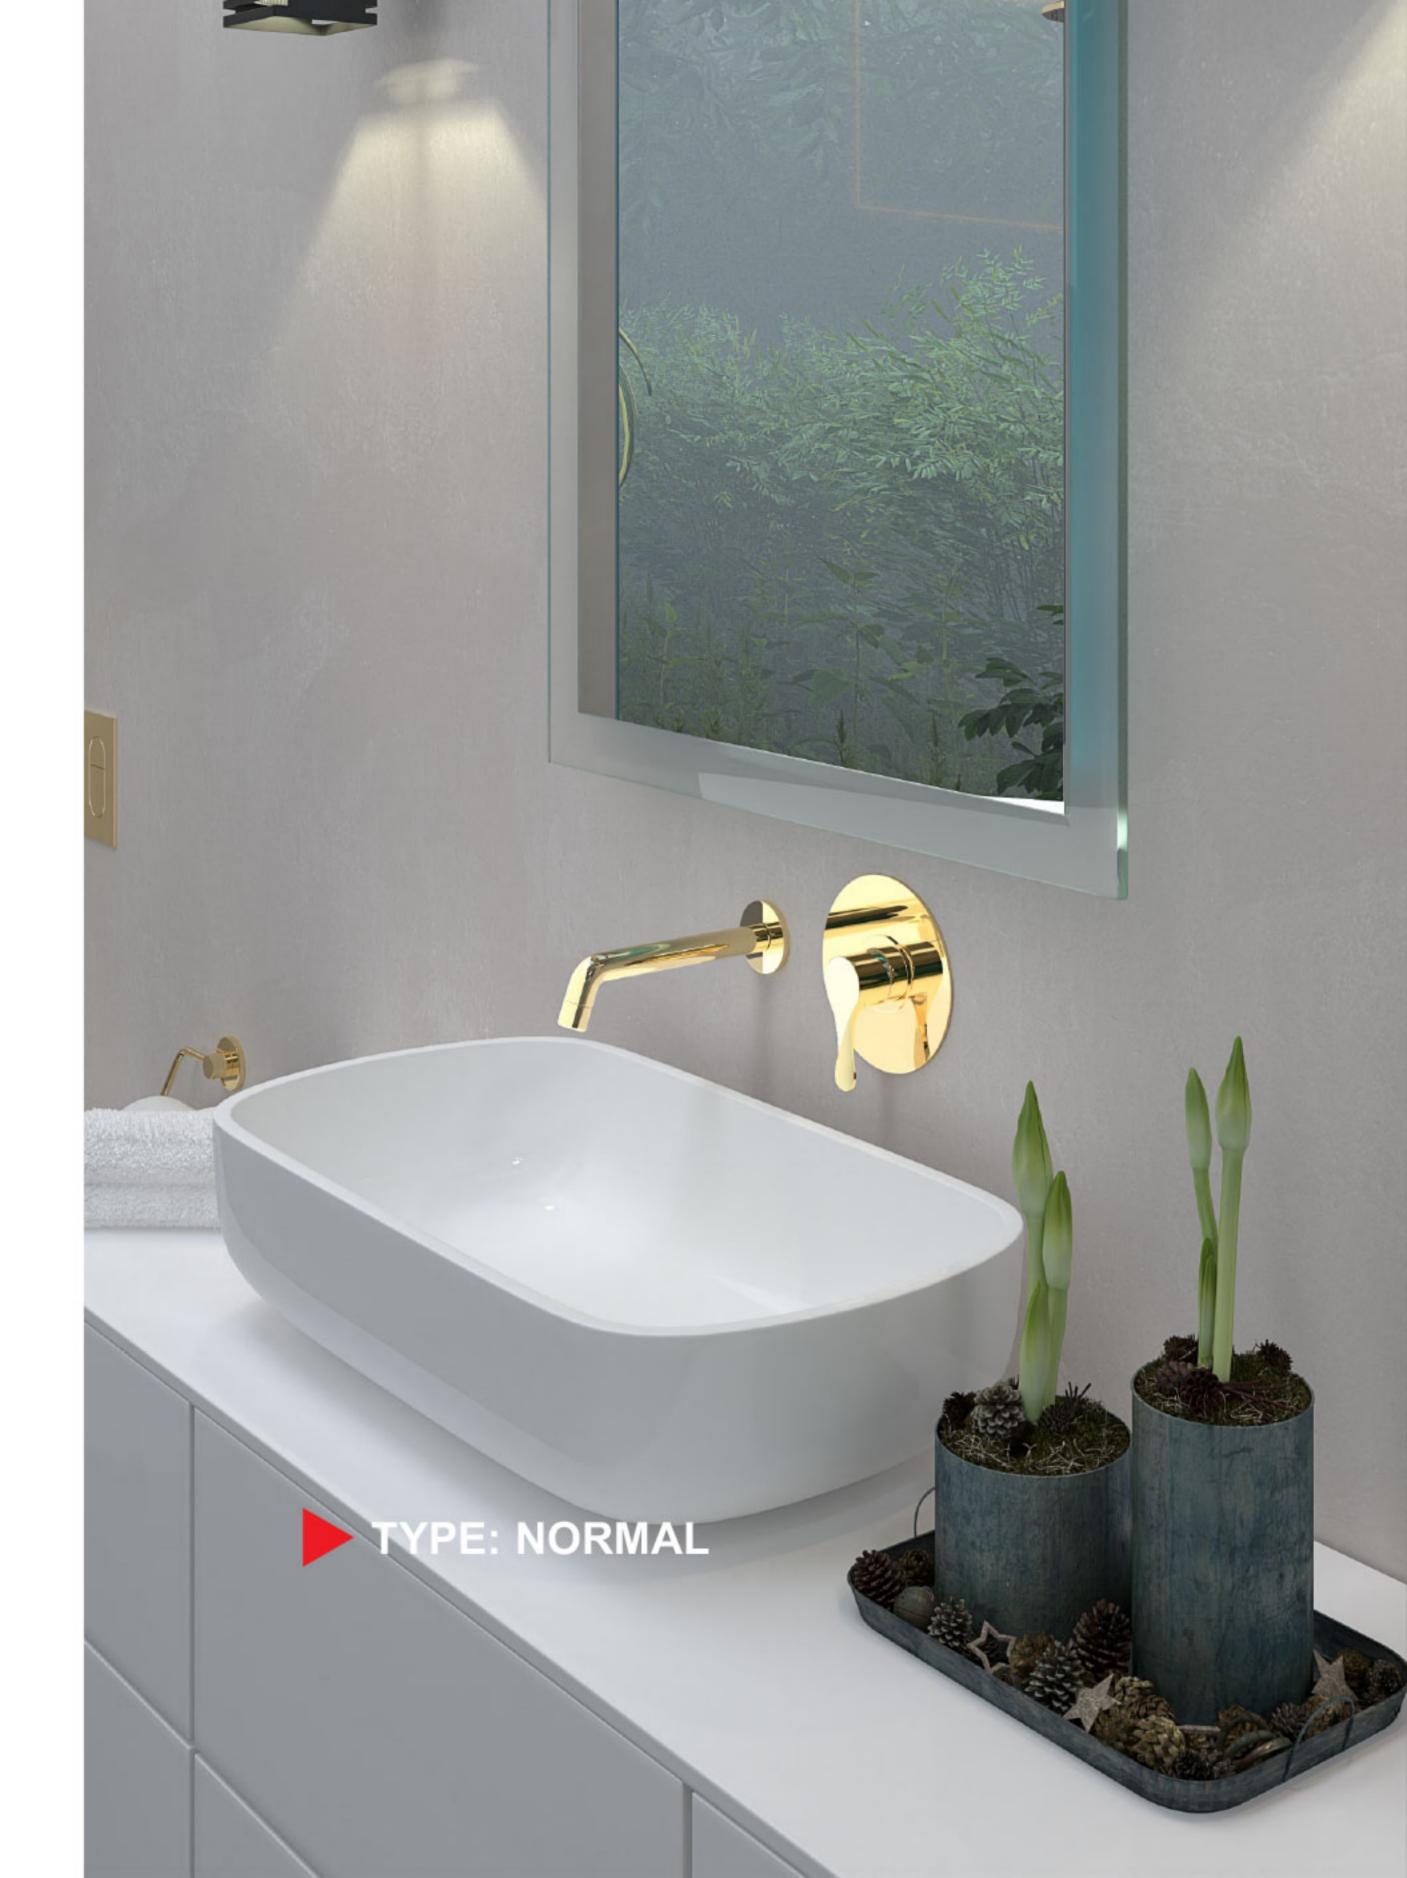

### Built-in BASIN MIXER ZIGMOND MODEL

Basin mixer, plus type includes; joint plate; for hot and cold water adjustment lever and bath spout wall mounted.

Basin mixer normal & G type includes; independent plate ( for hot and cold water adjustment lever ) and bath spot wall mounted.

روشویی تیپ پلاس ، شامل : پلیت مشترک بر ای اهر م تنظیم آب سرد ، گرم و آبریز می باشد. روشویی تیپ معمولی ( پلیت بزرگ ) و تیپ G ( پلیت کوچک )، شامل : پلیت مستقل (همر اه با اهر م تنظیم آب سرد و گرم) و آبریز مجز ا می باشد.

## TYPE: NORMAL

لتريسا