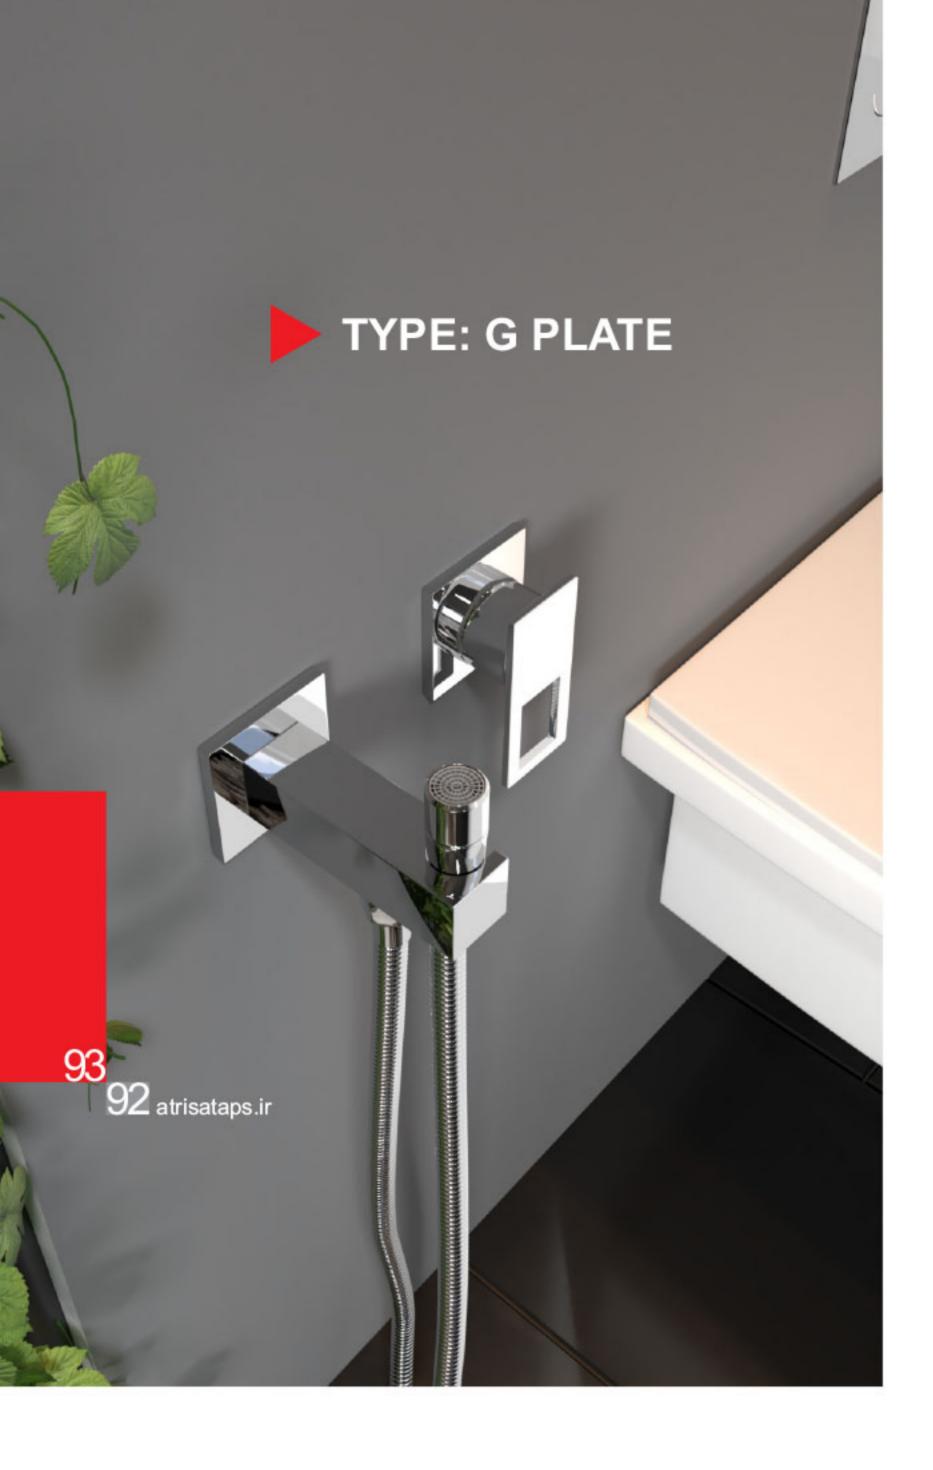

: پلیت مستقل (همر اه با اهر م تنظیم آب سر د و گرم) و آبریز می باشد .



### TYPE: NORMAL









#### Built-in SHOWER SET DELTA MODEL

Shower set A & B type includes; fixed rain shower (wall or ceiling), diverter has 3 modes, Independent plate with hot and cold water adjustment lever, movable rain shower, bath spot wall mounted ( only in A type )

ست دوش تیپ A و تیپ B سر دوش ثابت (سقفی یا دیواری)، پلیت مستقل همر اه اهر م تنظیم آب سر د وگرم و دایور تور ۳ حالته ، سر دوش متحرک ، وان پرکن ( فقط در تیپ A )

## 







#### Built-in TOILET MIXER **DELTA MODEL**



Toilet mixer Bidet type Includes; Diverter (It has two outlets,one for the hose and one for toilet ), Independent plate

شير تو الت تيپ بيده ، شامل : د ایور تور (دار ای دو خروجی ، یک خروجی بر ای شیلنگ ویک خروجی برای توالت فرنگی )،





Toilet mixer Normal & G Plate type Includes; joint plate; for hot and cold water adjustment lever, hose holder base and hose.

شیر توالت تیپ معمولی (پلیت بزرگ) و تیپ G (پلیت کوچک) شامل : ے پلیت مستقل (همر اه با اهر م تنظیم آب سرد و گرم) پایه شیلنگ و شیلنگ میباشد.



#### Built-in TOILET MIXER **DELTA MODEL**

#### **Built-in TOILET MIXER** DIAMOND MODEL



Surface plate, made of high quality stainless steel sheet and beautiful design.



# NARLIK Series

#### MARLIK model,

Includes 3 types; shower set and toilet mixer.

Shower set includes 2 types; A type and B type Toilet mixer includes; large plate (Normal)

مدل مارلیک شامل ۳ تیپ، ست دوش و ست توالت

ست دوش شامل ۲ تیپ A و تیپ B ست توالت شامل تیپ نر مال (پلیت بز رگ)

#### Built-in SHOWER SET MARLIK MODEL



Shower set A & B type include