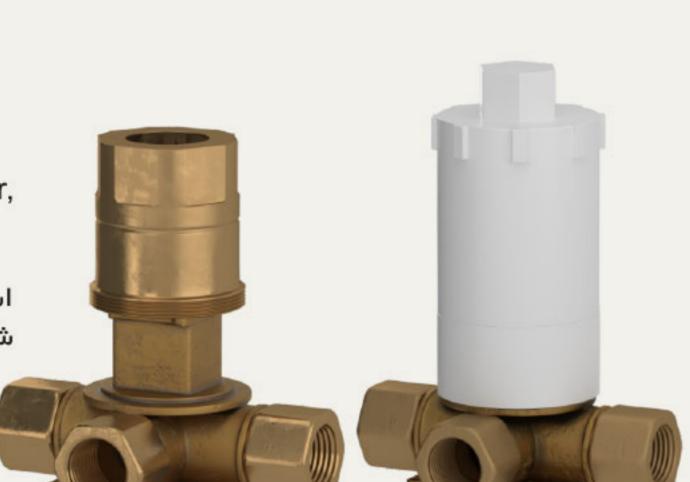

### The built-in part of the faucets

structure sw, common for basin mixer and toilet mixer, Plus model.

استراکچر sw مشترک برای شیر توالت و شیر روشویی پلاس

structure G, common for basin mixer and toilet mixer, G plate.

استراکچر G مشترک برای شیر توالت و شیر روشویی G پلیت

shower set structure, common for shower set type B and bidet toilet mixer,

استر اکچر ست دوش تیپ B مشتر ک بر ای ست دوش تیپ B و شیر توالت بيده

shower set structure, type A استر اکچر دوش تیپ A