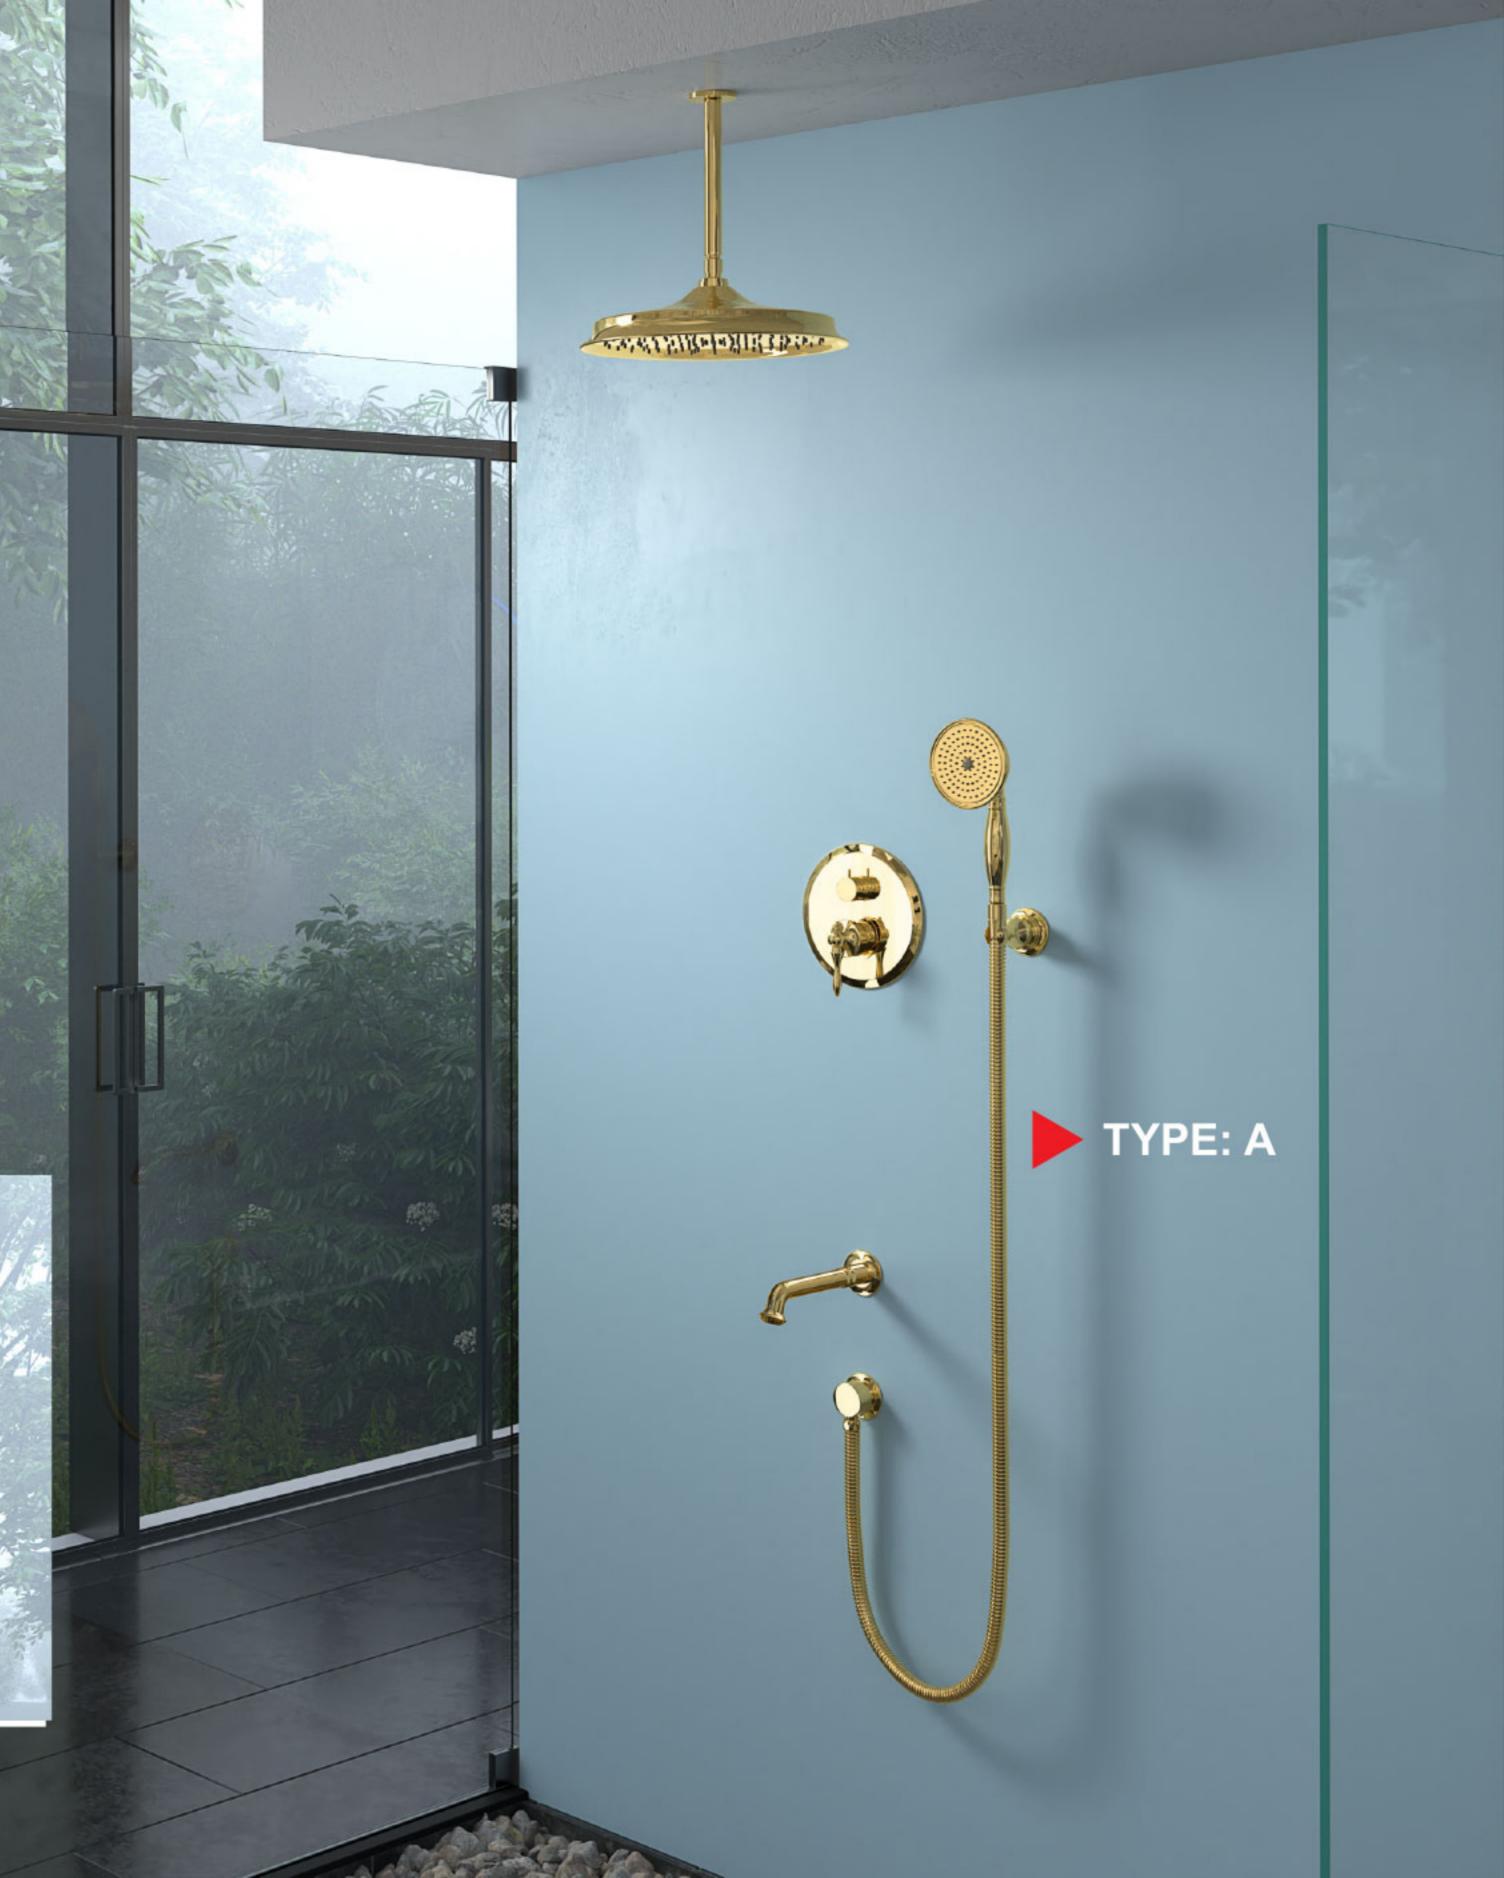

### Built-in SHOWER SET ZIGMOND MODEL

Shower set type A includes; Fixed rain shower (wall or ceiling) Attached to the retaining pipe (ceiling or wall) and has a silicone head ; with anti-dandruff and and the weather mixing system.

سردوش ثابت (سقفی یا دیواری) به لوله نگهدارنده متصل میشود و دار ای سر سیلیکونی، با قابلیت ضد شوره ، آهک و سیستم ترکیب آب و هوا می باشد

H

### Built-in SHOWER SET ZIGMOND MODEL

Shower set A & B type includes; fixed rain shower (wall or ceiling), diverter has 3 modes, Independent plate with hot and cold water adjustment lever, movable rain shower, bath spot wall mounted (only in A type)

ست دوش تیپ A و تیپ B سر دوش ثابت (سقفی یا دیواری)، پلیت مستقل همر اه اهر م تنظیم آب سر د وگر م و د ایور تور ۳ حالته، سر دوش متحرک ، وان پر کن ( فقط در تیپ A)

Toilet mixer Bidet type Includes; Diverter (It has two outlets, one for the hose and one for toilet ), Independent plate ( Comes with hot and cold water adjustment lever and water outlet change lever ), The base is hose and hose.