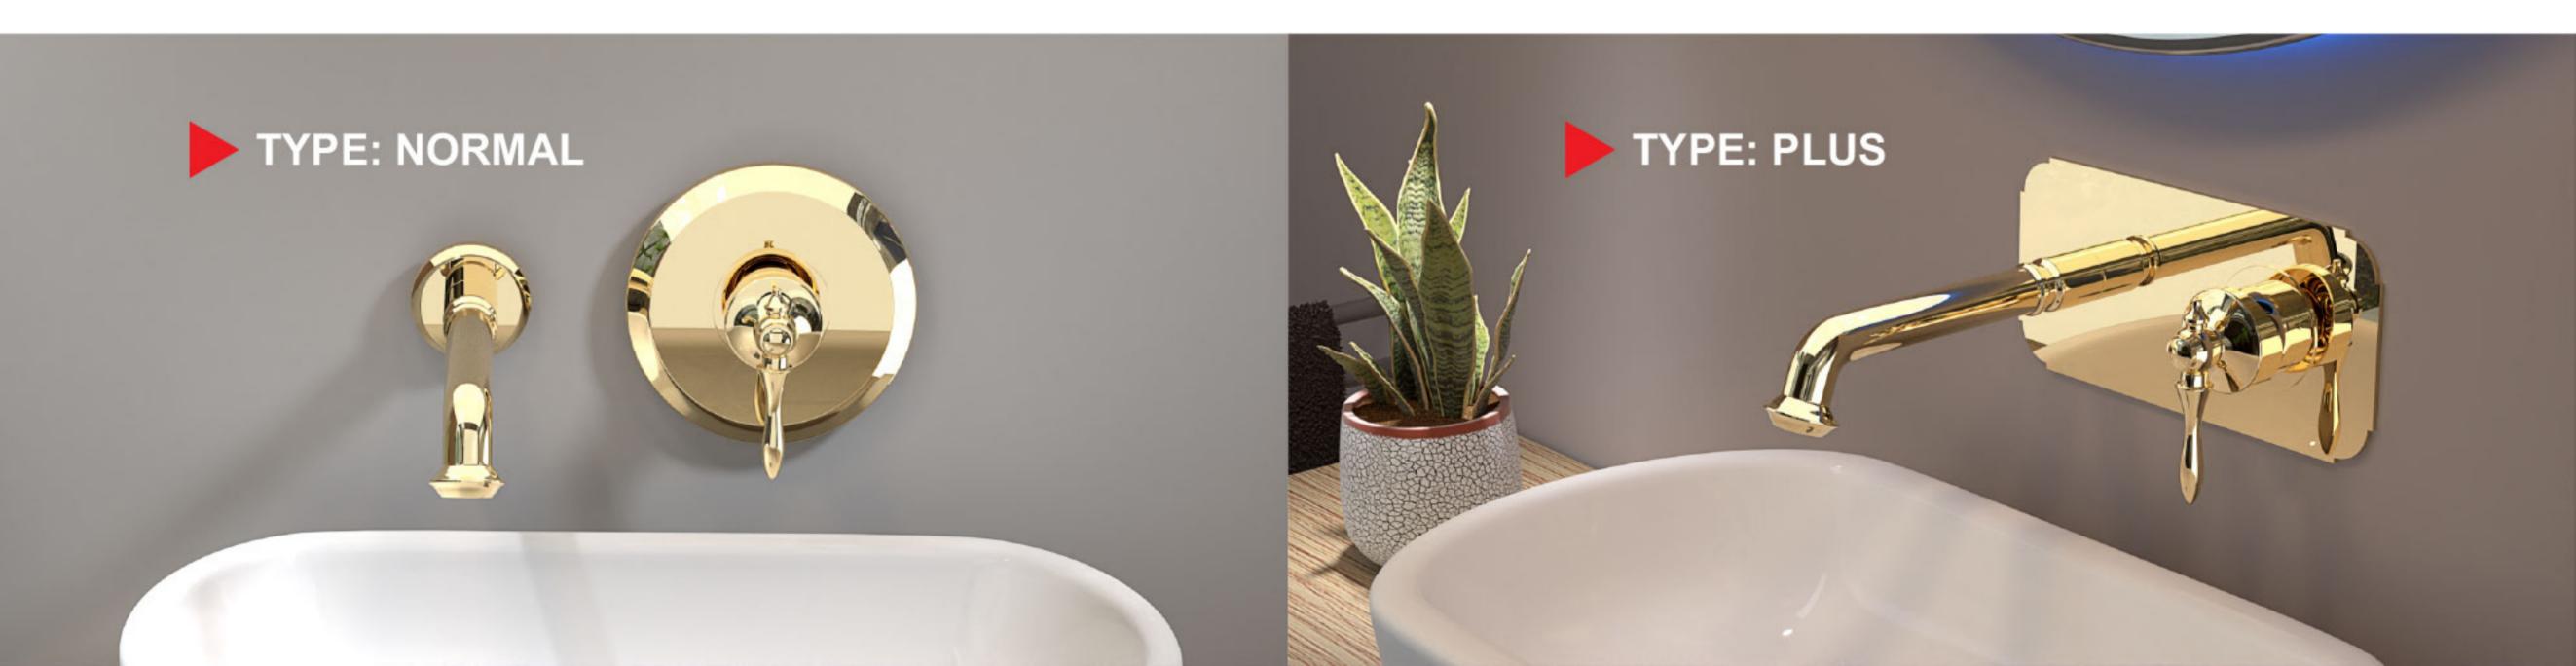

### Built-in BASIN MIXER ZIGMOND MODEL

Basin mixer, plus type includes; joint plate; for hot and cold water adjustment lever and bath spout wall mounted.

Basin mixer normal & G type includes; independent plate ( for hot and cold water adjustment lever ) and bath spot wall mounted.

روشویی تیپ پلاس ، شامل : پلیت مشترک بر ای اهر م تنظیم آب سرد ، گرم و آبریز می باشد. روشویی تیپ معمولی ( پلیت بزرگ ) و تیپ G ( پلیت کوچک )، شامل : پلیت مستقل (همر اه با اهر م تنظیم آب سرد و گرم) و آبریز مجز ا می باشد.