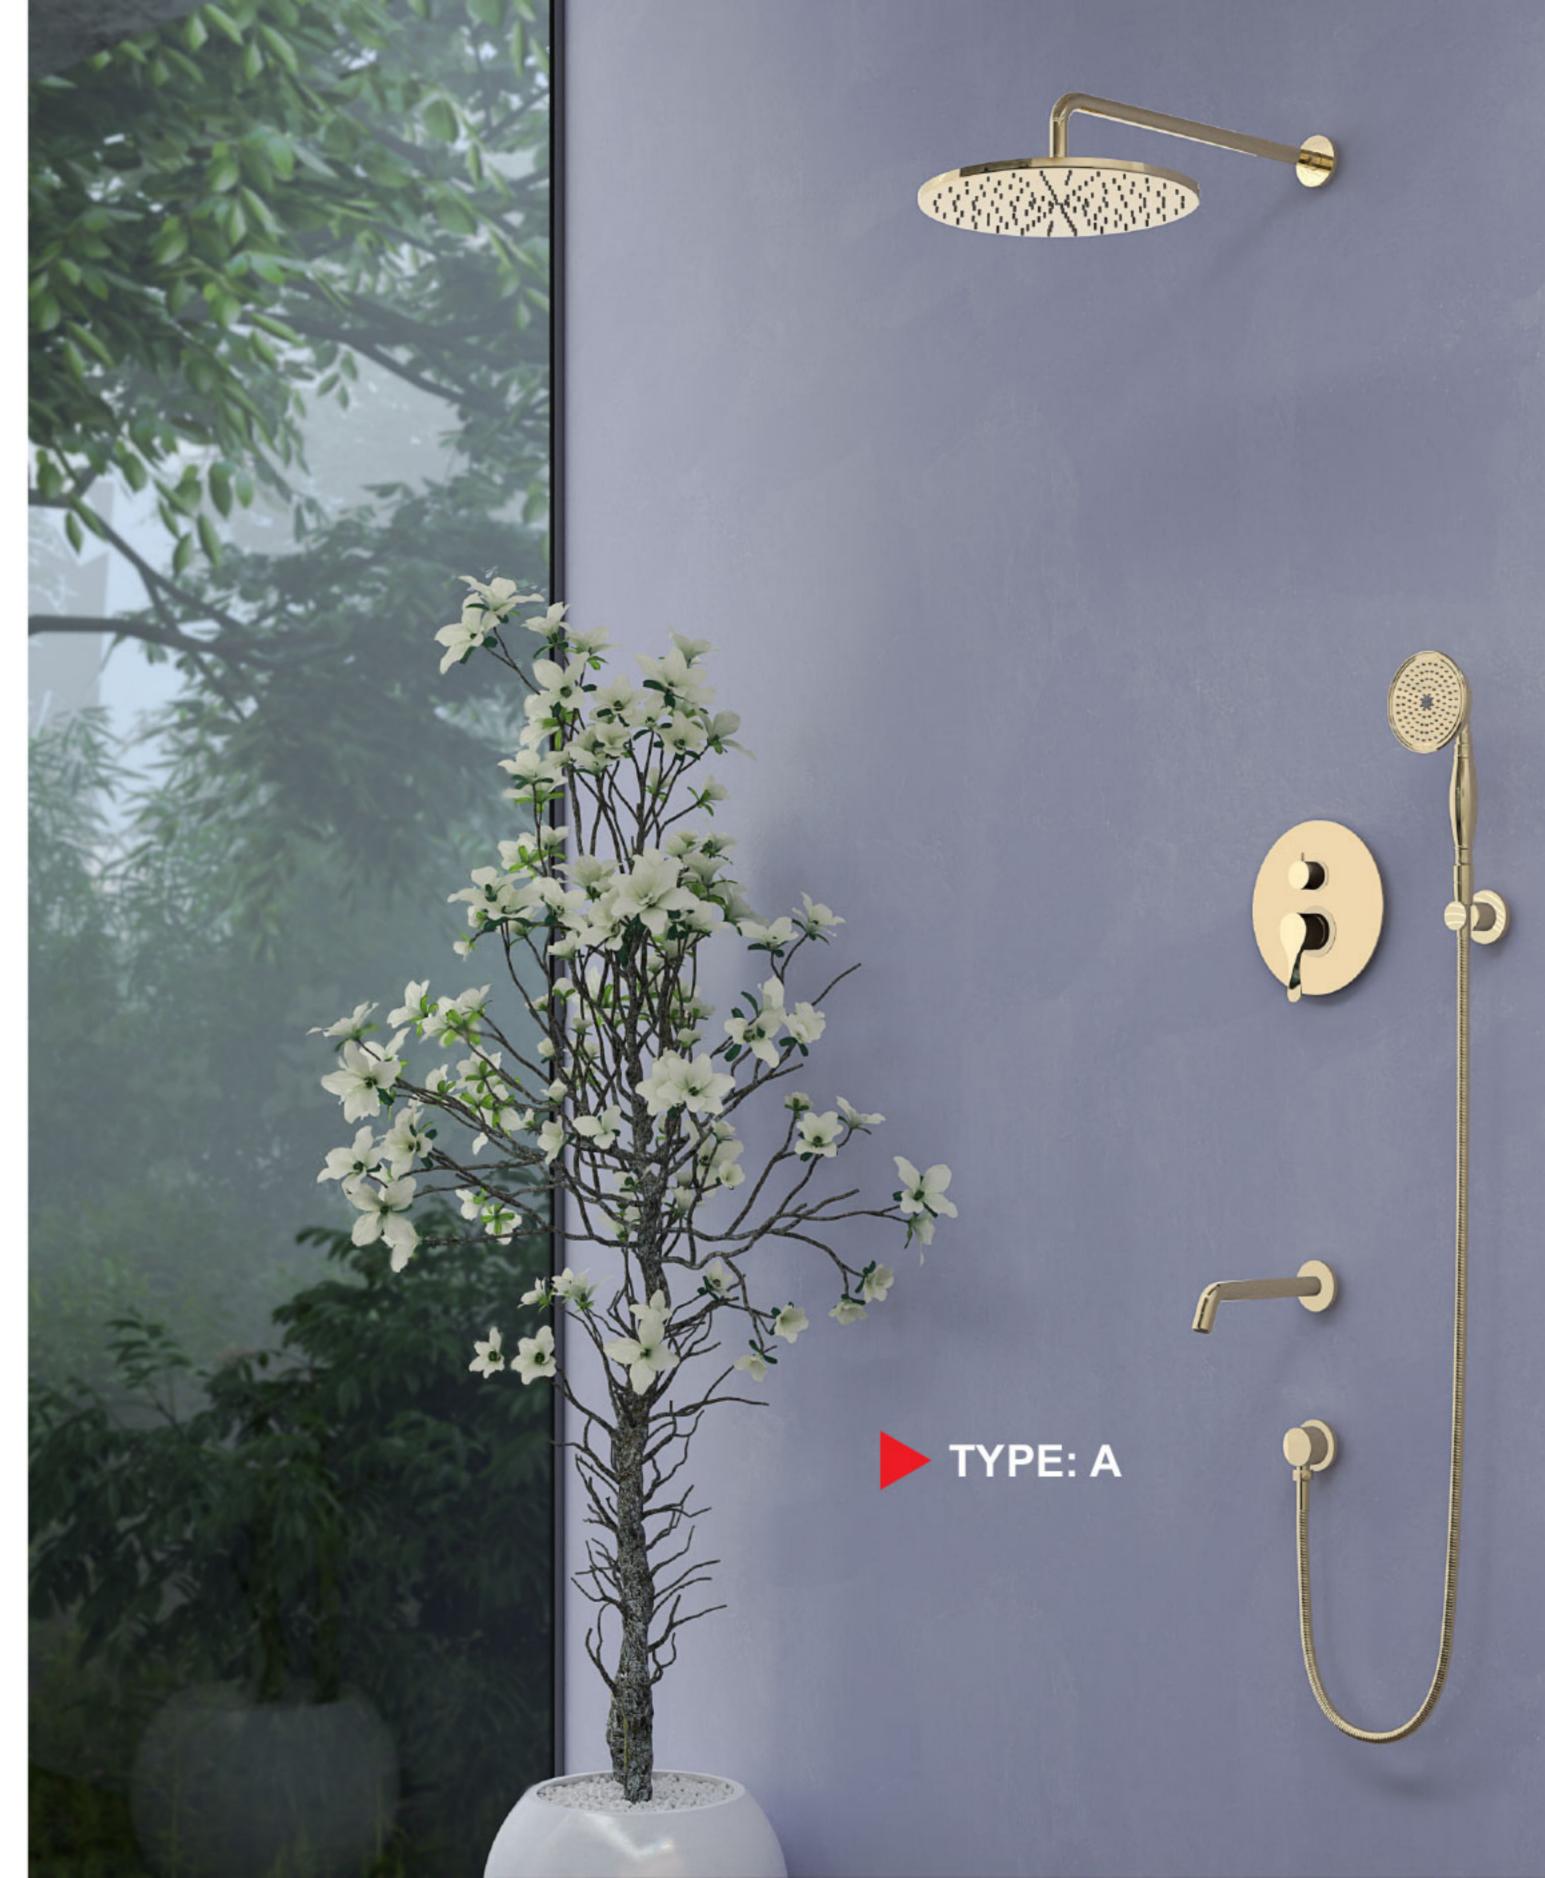

#### ZIGMOND model,

Includes 9 types; basin mixer, shower set and toilet mixer.

Basin mixer includes 3 types; plus, Large plate (Normal) & small plate (G) Shower set includes 2 types; A type and B type Toilet mixer includes 4 types; plus, bidet, large plate (Normal) and small plate (G)

> مدل زیگموند شامل۹ تیپ، ست روشویی، ست دوش و ست توالت

ست روشویی شامل ۳ تیپ پلاس، پلیت بزرگ ( نر مال ) و پلیت کوچک (G) ست دوش شامل ۲ تیپ A و تیپ B ست توالت شامل ۴ تیپ پلاس، بیده، پلیت بزرگ (نر مال) و پلیت کوچک (G)

### Built-in SHOWER SET ZIGMOND MODEL

Shower set type A includes; Fixed rain shower (wall or ceiling) Attached to the retaining pipe (ceiling or wall) and has a silicone head ; with anti-dandruff and and the weather mixing system.

### Built-in SHOWER SET ZIGMOND MODEL

Shower set A & B type includes; fixed rain shower (wall or ceiling), diverter has 3 modes, Independent plate with hot and cold water adjustment lever, movable rain shower, bath spot wall mounted (only in A type)

ست دوش تیپ A و تیپ B سر دوش ثابت (سقفی یا دیواری)، پلیت مستقل همر اه اهر م تنظیم آب سر د وگر م و د ایور تور ۳ حالته، سر دوش متحرک ، وان پر کن ( فقط در تیپ A)

Toilet mixer Bidet type Includes; Diverter (It has two outlets, one for the hose and one for toilet ), Independent plate ( Comes with hot and cold water adjustment lever and water outlet change lever ), The base is hose and hose.