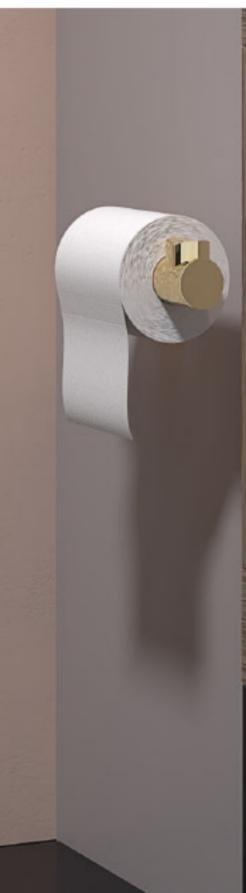

#### Hose holder

21

20

Made of high quality brass alloy with quality plating to hold the hose Has a water outlet with the ability to connect to a hose.

شیر توالت تیپ معمولی (پلیت بزرگ ) و تیپG (پلیت کوچک ) شامل : پلیت مستقل (همر اه با اهر م تنظیم آب سرد و گرم )، هولدر شیلنگ و شیلنگ می باشد.

هولدر شیلنگ ساخته شده از آلیاژ برنج با کیفیت بالا و آبکاری مرغوب جهت نگهداری شلنگ، دار ای خروجی آب با قابلیت اتصال به شیلنگ.