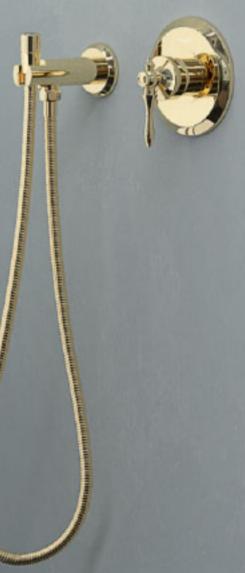

### Built-in BASIN MIXER ZIGMOND MODEL

Basin mixer, plus type includes; joint plate; for hot and cold water adjustment lever and bath spout wall mounted.

Basin mixer normal & G type includes; independent plate ( for hot and cold water adjustment lever ) and bath spot wall mounted.

روشویی تیپ پلاس ، شامل : پلیت مشترک بر ای اهر م تنظیم آب سرد ، گرم و آبریز می باشد. روشویی تیپ معمولی ( پلیت بزرگ ) و تیپ G ( پلیت کوچک )، شامل : پلیت مستقل (همر اه با اهر م تنظیم آب سرد و گرم) و آبریز مجز ا می باشد.