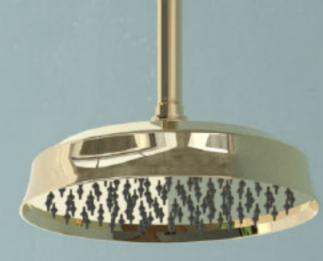

#### MARLIK model,

Includes 3 types; shower set and toilet mixer.

Shower set includes 2 types; A type and B type Toilet mixer includes; large plate (Normal)

مدل مارلیک شامل ۳ تیپ، ست دوش و ست توالت

ست دوش شامل ۲ تیپ A و تیپ B ست توالت شامل تیپ نر مال (پلیت بز رگ)

#### Built-in SHOWER SET MARLIK MODEL

Shower set A & B type includes; fixed rain shower (wall or ceiling), diverter has 3 modes, Independent plate with hot and cold water adjustment lever, movable rain shower, bath spot wall mounted ( only in A type )

ست دوش تیپ A و تیپ B سر دوش ثابت (سقفی یا دیواری)، پلیت مستقل همر اه اهر م تنظیم آب سرد وگرم و دایورتور ۳ حالته ، سر دوش متحرک ، وان پرکن ( فقط در تیپ A )

103 102 atrisataps.ir