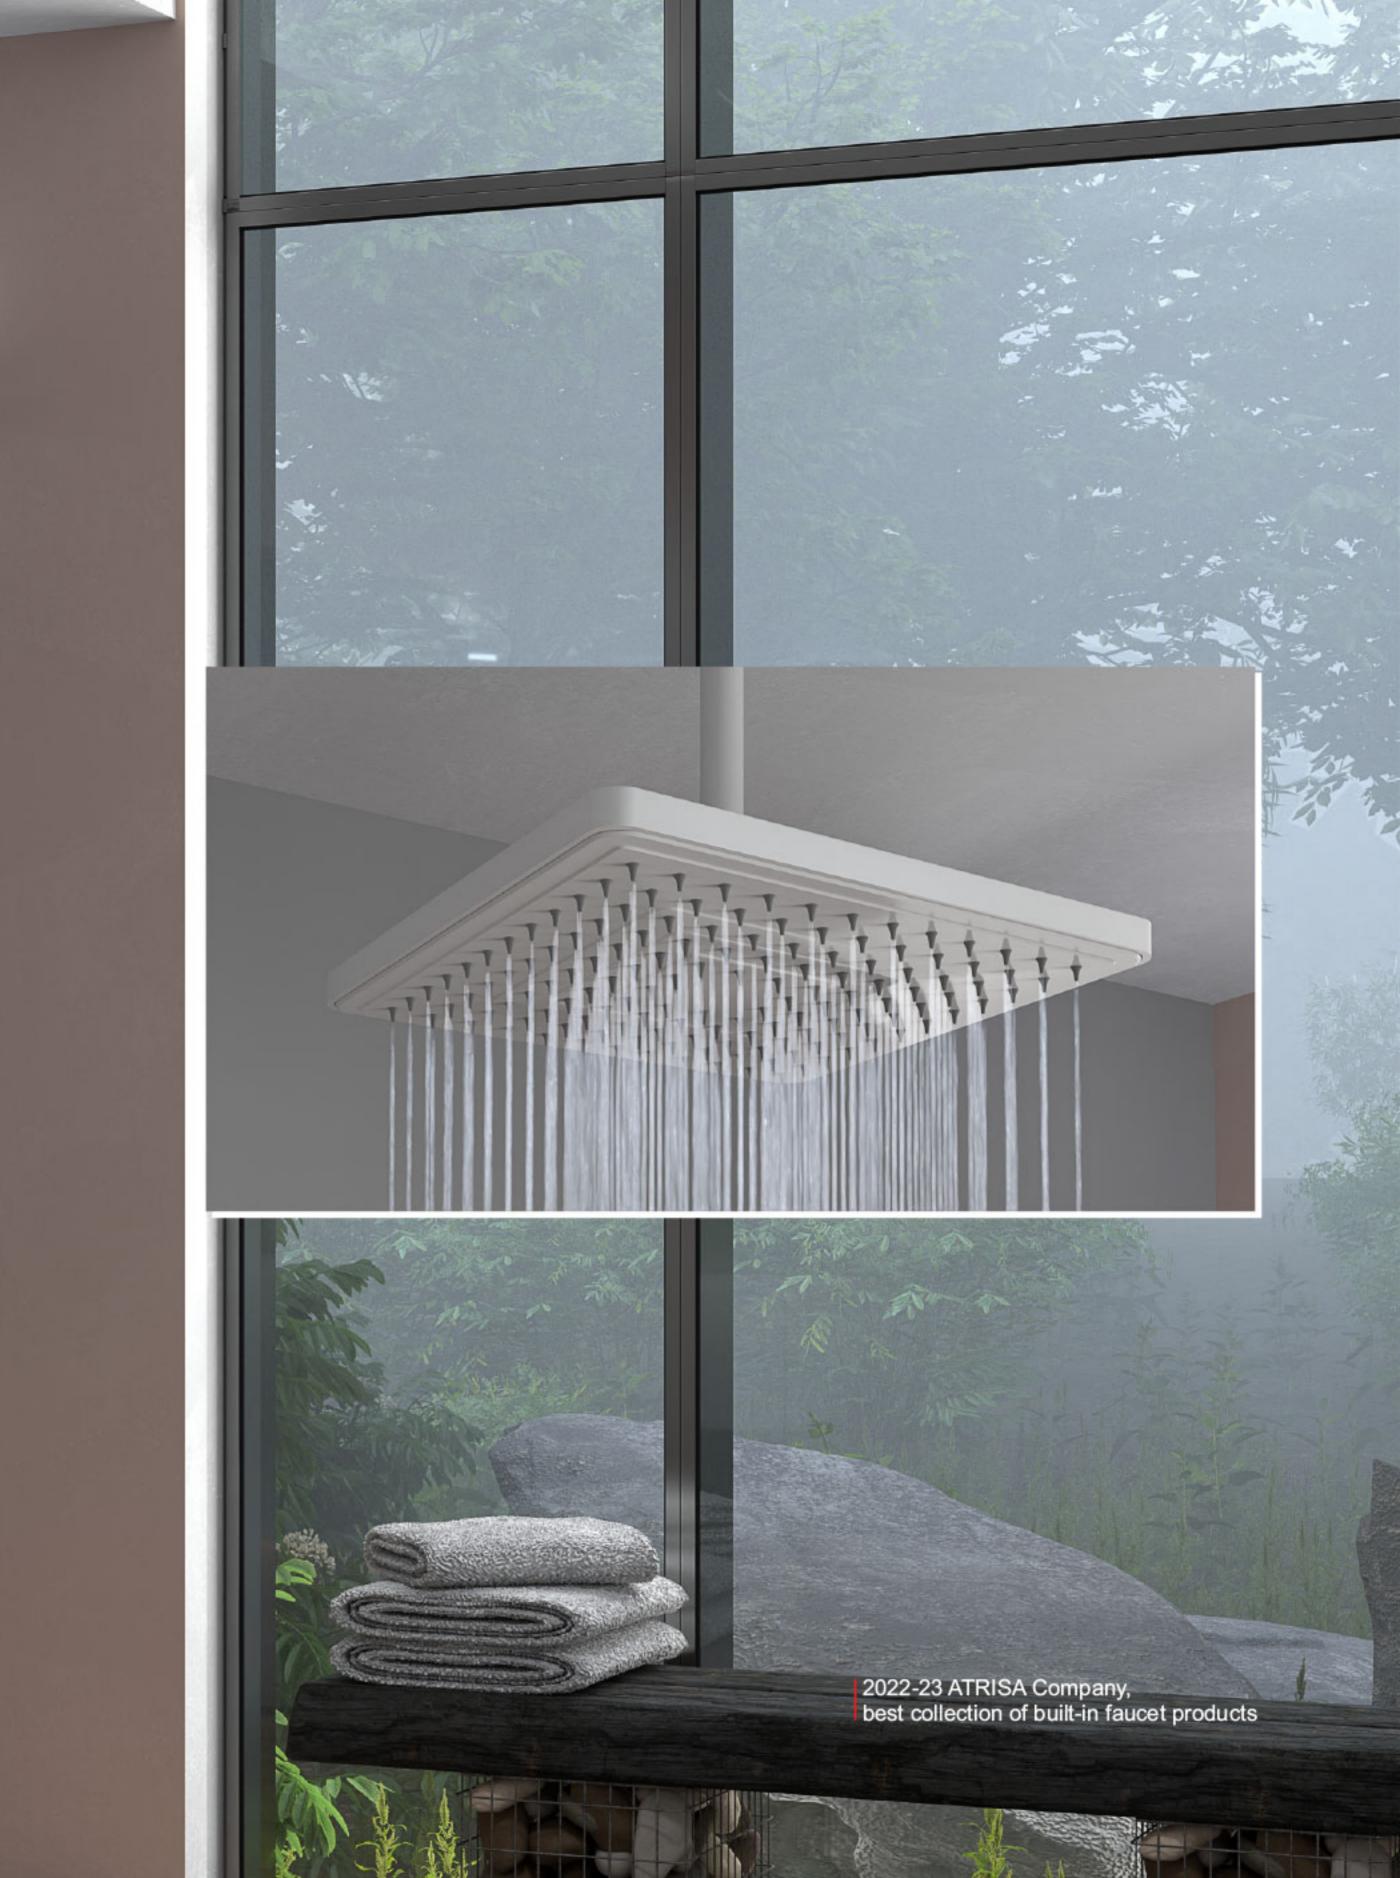

### Built-in SHOWER SET DIAMOND MODEL

43

42

Shower set A & B type includes; fixed rain shower (wall or ceiling), diverter has 3 modes, Independent plate with hot and cold water adjustment lever, movable rain shower, bath spot wall mounted ( only in A type )

ست دوش تیپ A و تیپ B سر دوش ثابت (سقفی یا دیواری)، پلیت مستقل همر اه اهر م تنظیم آب سرد وگرم و دایور تور ۳ حالته ، سر دوش متحرک ، وان پرکن (فقط در تیپ A)