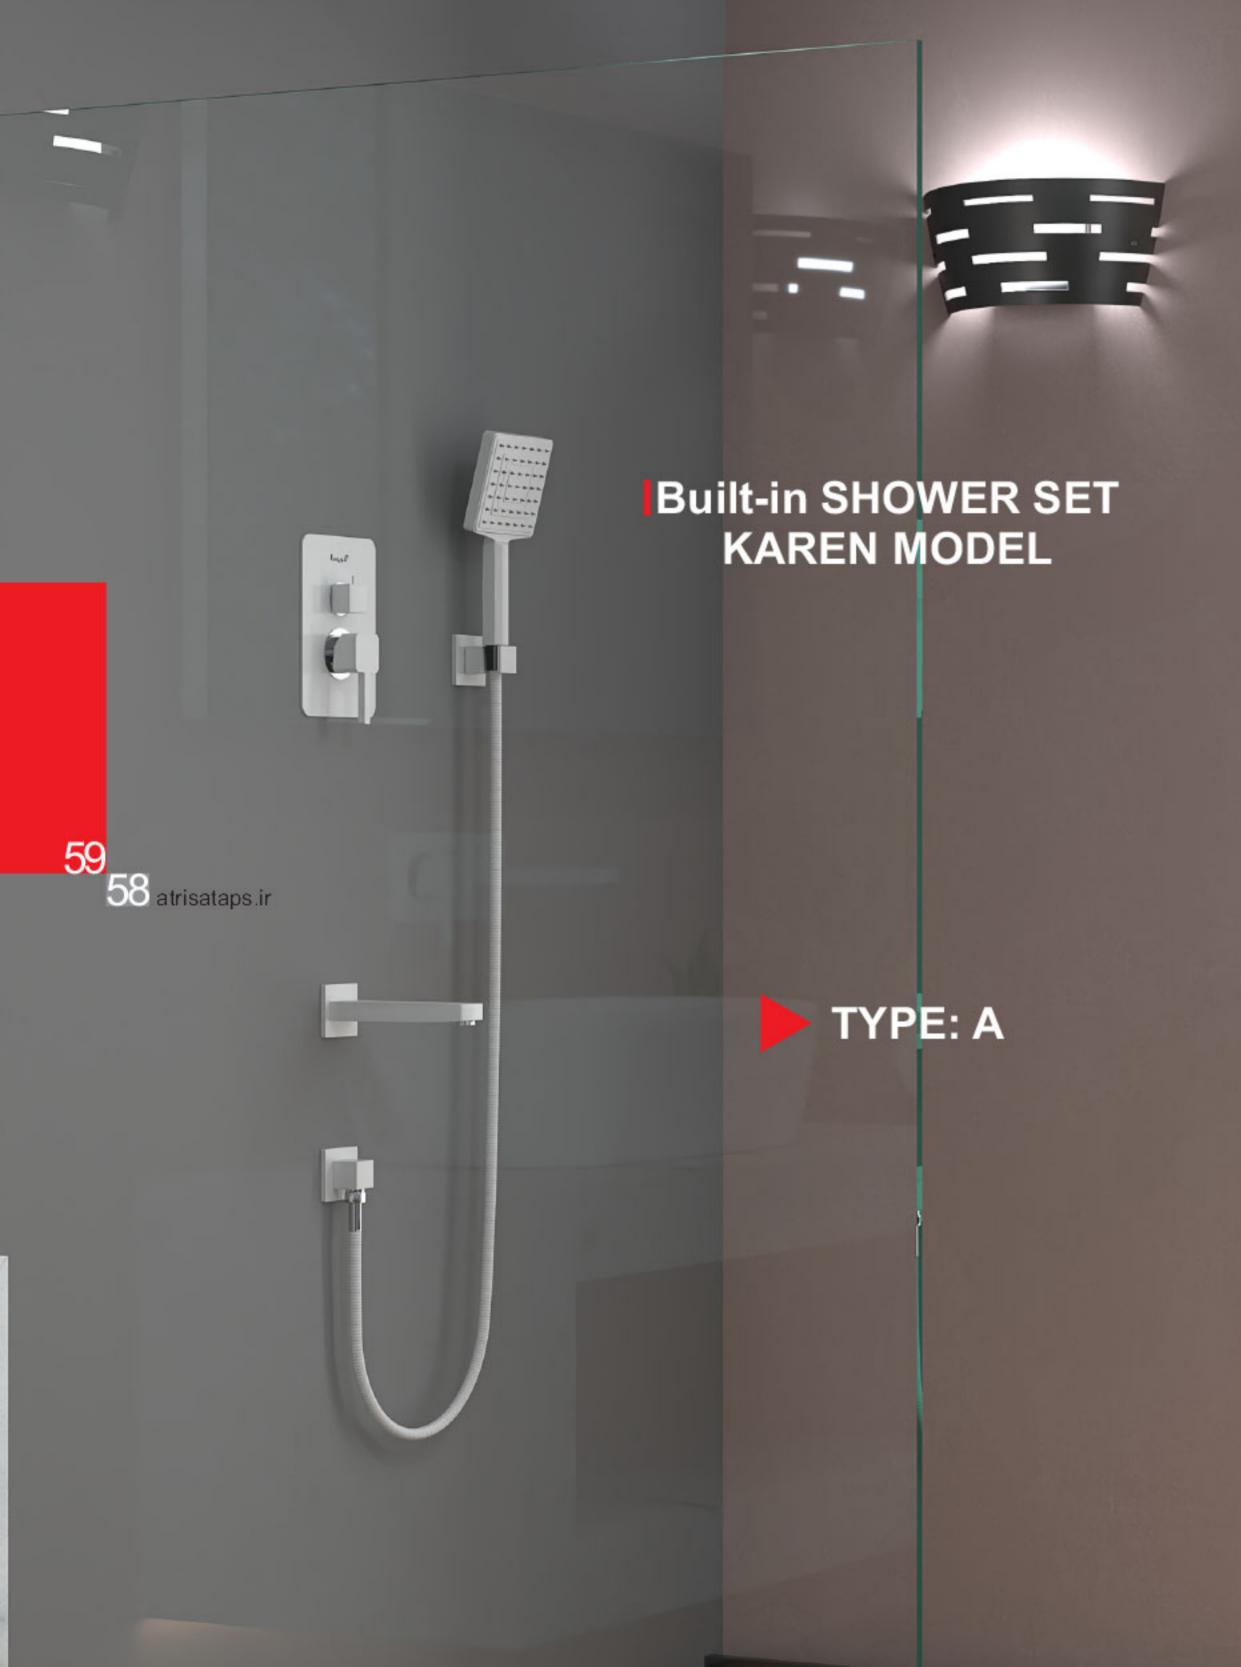

### Built-in SHOWER SET ZIGMOND MODEL

Shower set A & B type includes; fixed rain shower (wall or ceiling), diverter has 3 modes, Independent plate with hot and cold water adjustment lever, movable rain shower, bath spot wall mounted (only in A type)

ست دوش تیپ A و تیپ B سر دوش ثابت (سقفی یا دیواری)، پلیت مستقل همر اه اهر م تنظیم آب سر د وگر م و د ایور تور ۳ حالته، سر دوش متحرک ، وان پر کن ( فقط در تیپ A)

Toilet mixer Bidet type Includes; Diverter (It has two outlets, one for the hose and one for toilet ), Independent plate ( Comes with hot and cold water adjustment lever and water outlet change lever ), The base is hose and hose.