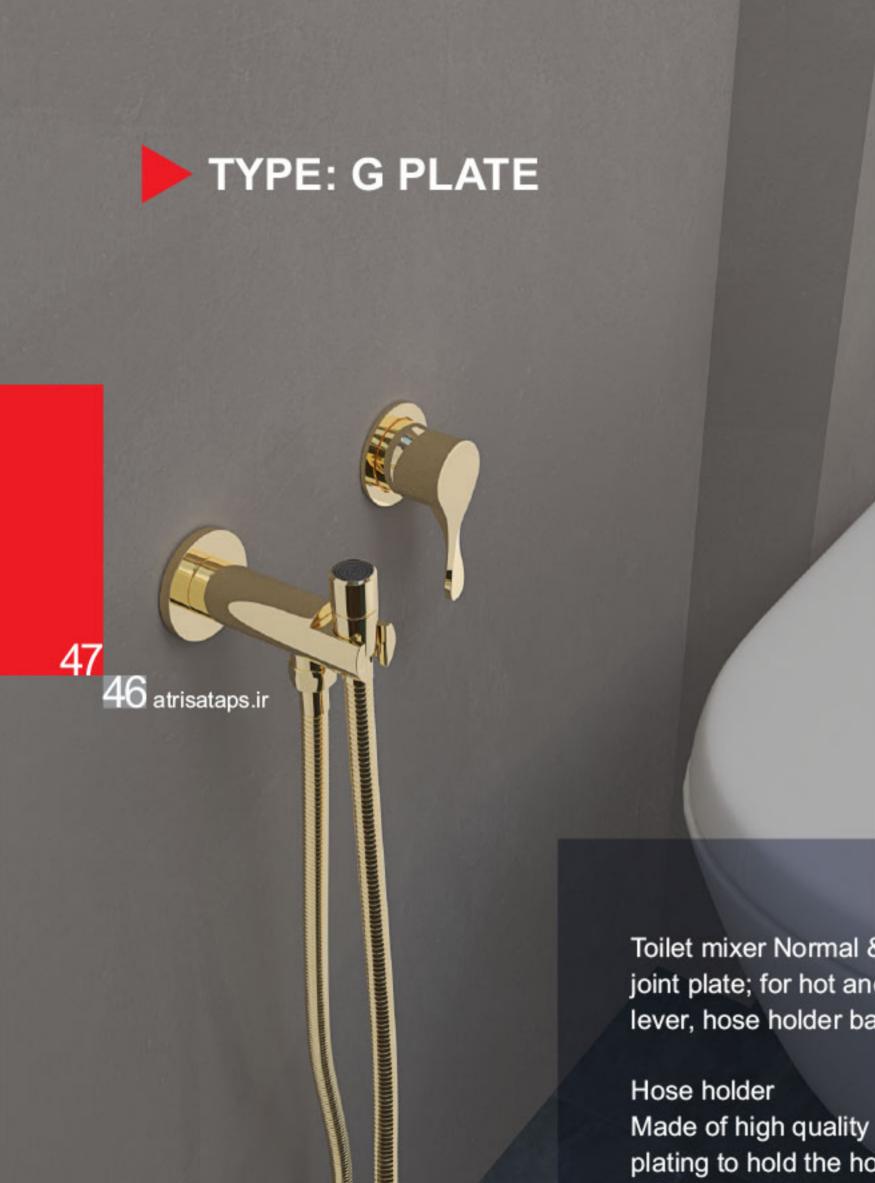

### Built-in TOILET MIXER ZIGMOND MODEL

Toilet mixer Plus type Includes; Joint plate, for hot and cold water adjustment lever, hose holder base (Along with water outlet and toilet hoseholder) and hose.

Surface plate, made of high quality stainless steel sheet and beautiful design.

شیر توالت تیپ پلاس ، شامل : پلیت مشتر ک بر ای اهر م تنظیم آب سرد، گرم و پایه شیلنگ (دار ای خروجی آب و هولدر نگهدارنده شیلنگ تو الت ) و شیلنگ می باشد.

### Built-in TOILET MIXER ZIGMOND MODEL

Toilet mixer Normal & G Plate type Includes; joint plate; for hot and cold water adjustment lever, hose holder base and hose.

#### Hose holder

21

20

Made of high quality brass alloy with quality plating to hold the hose Has a water outlet with the ability to connect to a hose.

شیر توالت تیپ معمولی (پلیت بزرگ ) و تیپG (پلیت کوچک ) شامل : پلیت مستقل (همر اه با اهر م تنظیم آب سرد و گرم )، هولدر شیلنگ و شیلنگ می باشد.

هولدر شیلنگ ساخته شده از آلیاژ برنج با کیفیت بالا و آبکاری مرغوب جهت نگهداری شلنگ، دار ای خروجی آب با قابلیت اتصال به شیلنگ.