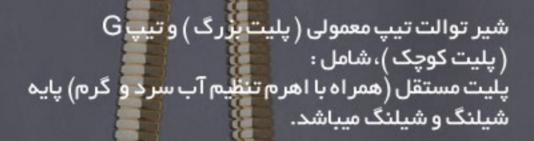

> مدل زیگموند شامل۹ تیپ، ست روشویی، ست دوش و ست توالت

ست روشویی شامل ۳ تیپ پلاس، پلیت بزرگ ( نر مال ) و پلیت کوچک (G) ست دوش شامل ۲ تیپ A و تیپ B ست توالت شامل ۴ تیپ پلاس، بیده، پلیت بزرگ (نر مال) و پلیت کوچک (G)