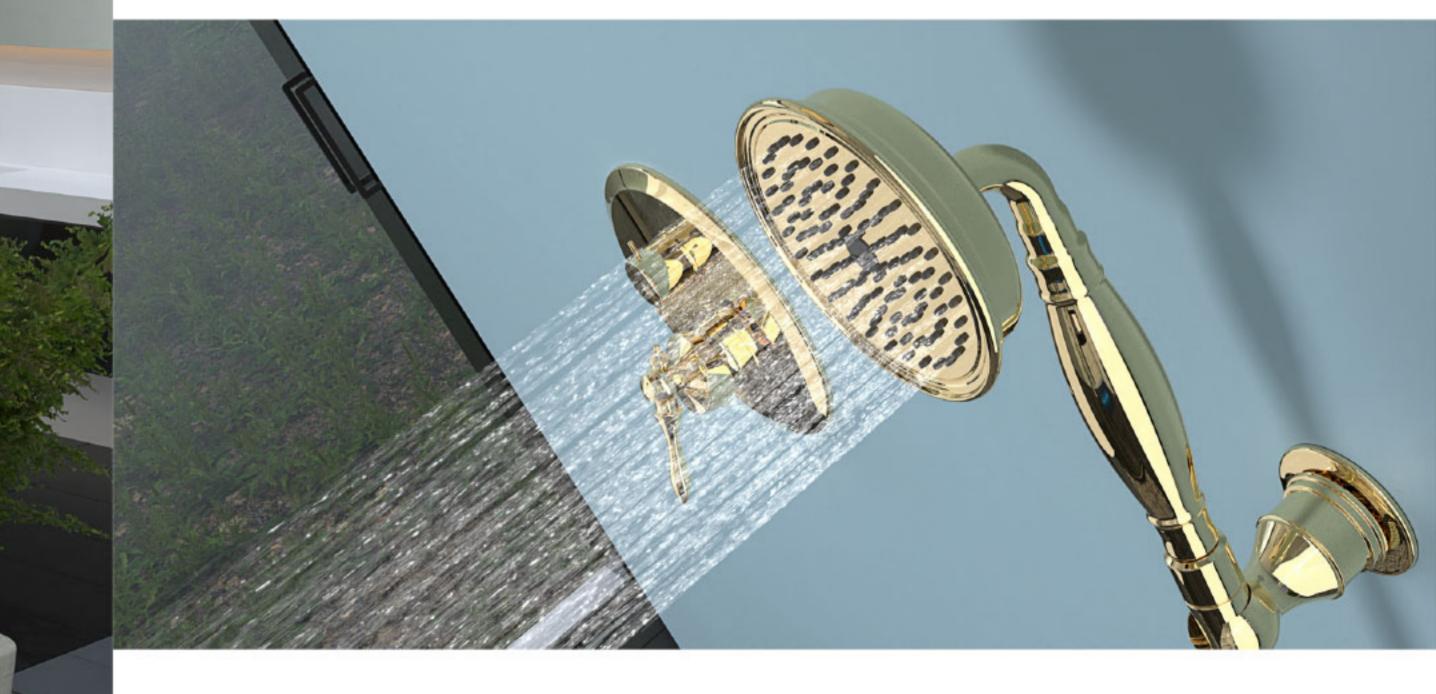

### Built-in SHOWER SET ZIGMOND MODEL

Shower set type A includes; Fixed rain shower (wall or ceiling) Attached to the retaining pipe (ceiling or wall) and has a silicone head ; with anti-dandruff and and the weather mixing system.

سردوش ثابت (سقفی یا دیواری) به لوله نگهدارنده متصل میشود و دار ای سر سیلیکونی، با قابلیت ضد شوره ، آهک و سیستم ترکیب آب و هوا می باشد

H

### Built-in SHOWER SET ZIGMOND MODEL

Shower set A & B type includes; fixed rain shower (wall or ceiling), diverter has 3 modes, Independent plate with hot and cold water adjustment lever, movable rain shower, bath spot wall mounted (only in A type)

ست دوش تیپ A و تیپ B سر دوش ثابت (سقفی یا دیواری)، پلیت مستقل همر اه اهر م تنظیم آب سر د وگر م و د ایور تور ۳ حالته، سر دوش متحرک ، وان پر کن ( فقط در تیپ A)

Toilet mixer Bidet type Includes; Diverter (It has two outlets, one for the hose and one for toilet ), Independent plate ( Comes with hot and cold water adjustment lever and water outlet change lever ), The base is hose and hose.