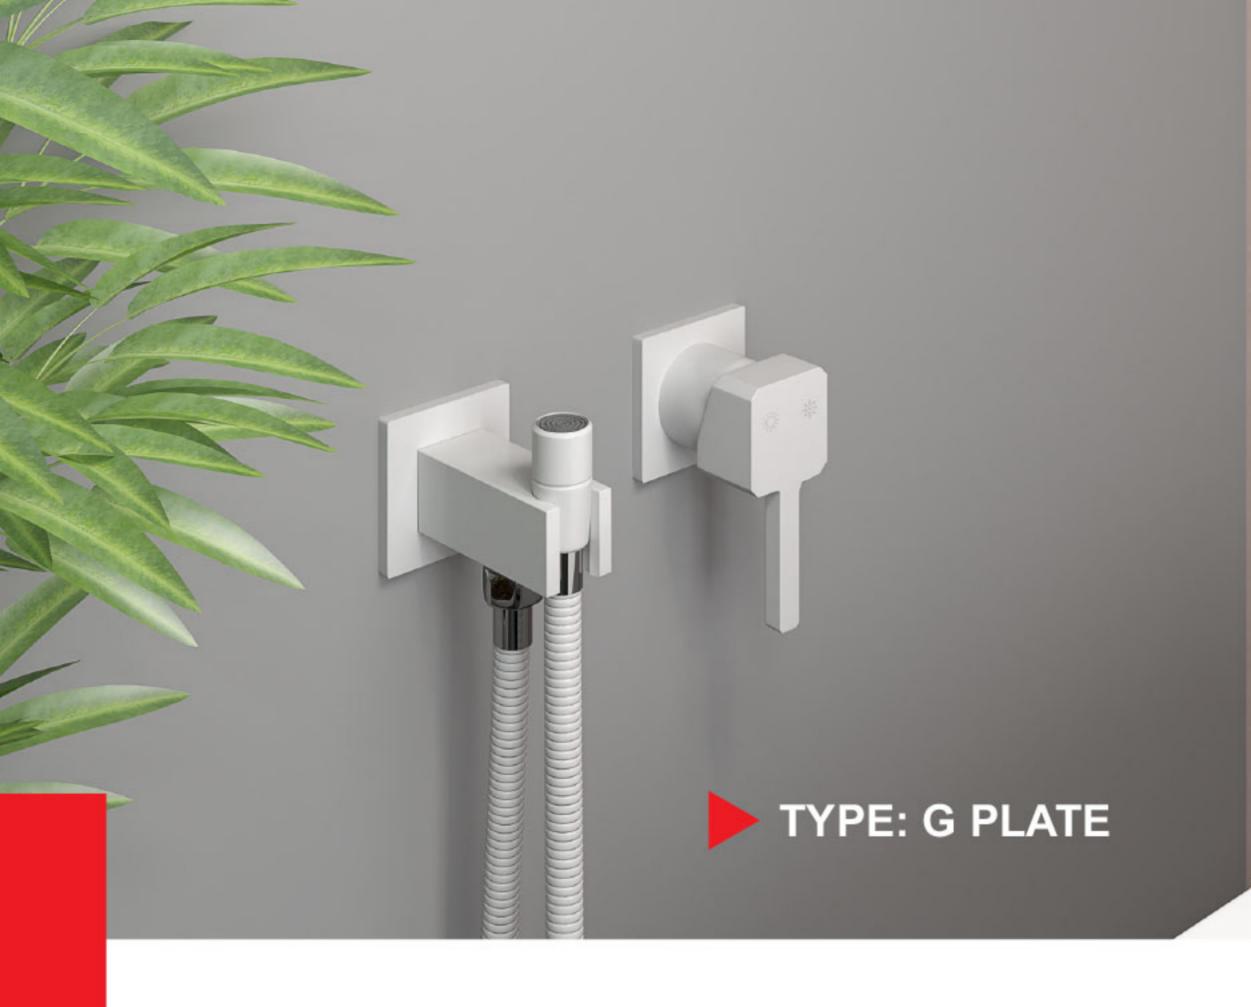

### Built-in TOILET MIXER ZIGMOND MODEL

Toilet mixer Normal & G Plate type Includes; joint plate; for hot and cold water adjustment lever, hose holder base and hose.

#### Hose holder

21

20

Made of high quality brass alloy with quality plating to hold the hose Has a water outlet with the ability to connect to a hose.

شیر توالت تیپ معمولی (پلیت بزرگ ) و تیپG (پلیت کوچک ) شامل : پلیت مستقل (همر اه با اهر م تنظیم آب سرد و گرم )، هولدر شیلنگ و شیلنگ می باشد.

هولدر شیلنگ ساخته شده از آلیاژ برنج با کیفیت بالا و آبکاری مرغوب جهت نگهداری شلنگ، دار ای خروجی آب با قابلیت اتصال به شیلنگ.