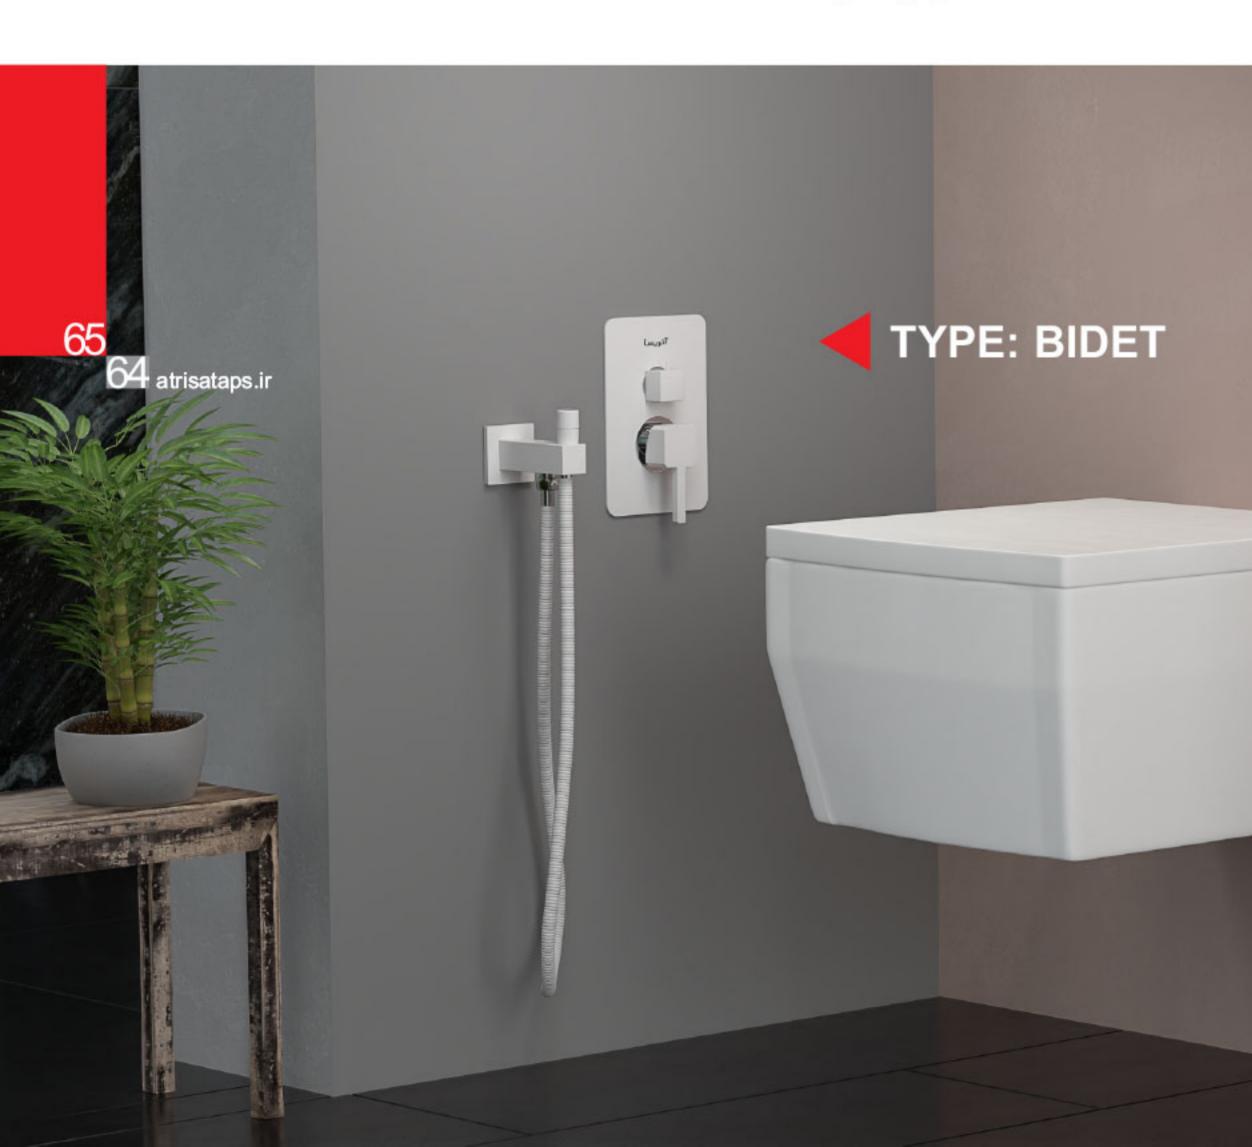

### Built-in TOILET MIXER **KAREN MODEL**

Toilet mixer Bidet type Includes; Diverter (It has two outlets, one for the hose and one for toilet ), Independent plate ( Comes with hot and cold water adjustment lever and water outlet change lever ), The base is hose and hose.

شير توالت تيپ ييده ، شامل : دایورتور ( دارای دو خروجی ، یک خروجی برای شلنگ و یک خروجی برای توالت فرنگی )، پلیت مستقل (همراه با اهرم تنظیم آب سرد وگرم و اهرم تغییر خروجی آب) ، پایه شیلنگ و شیلنگ میباشد.