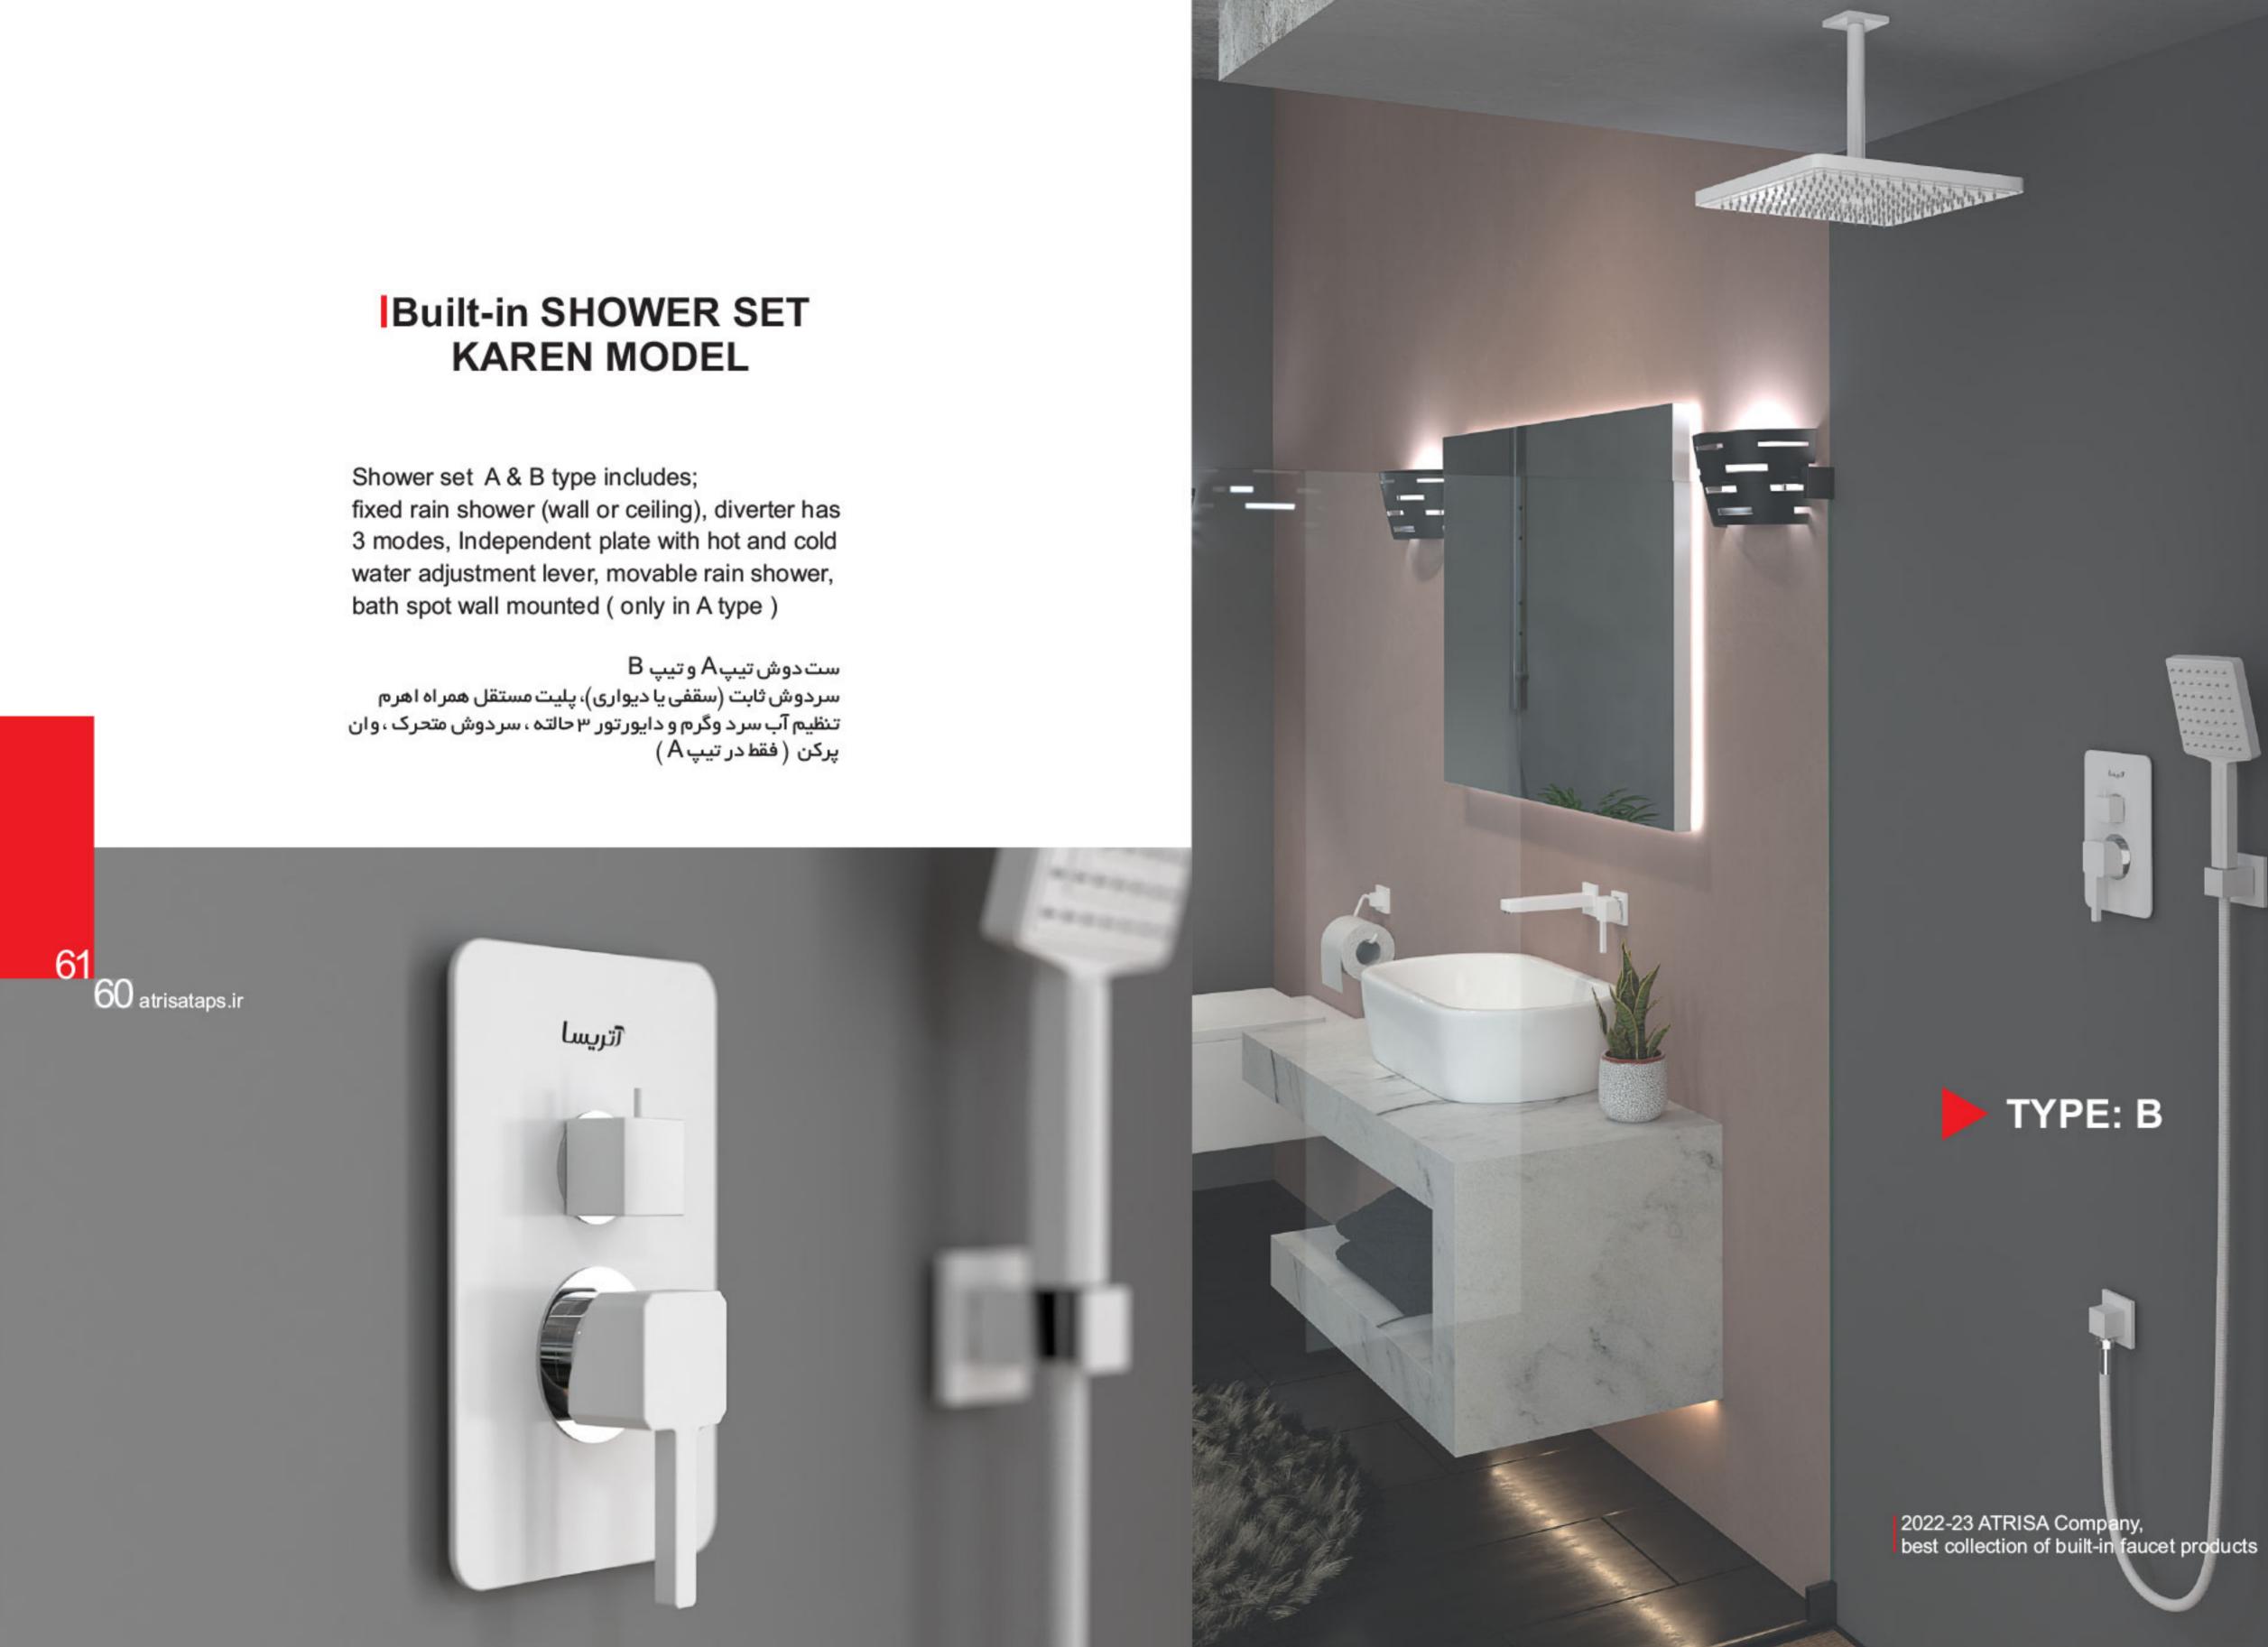

### Built-in SHOWER SET ZIGMOND MODEL

Shower set A & B type includes; fixed rain shower (wall or ceiling), diverter has 3 modes, Independent plate with hot and cold water adjustment lever, movable rain shower, bath spot wall mounted (only in A type)

ست دوش تیپ A و تیپ B سر دوش ثابت (سقفی یا دیواری)، پلیت مستقل همر اه اهر م تنظیم آب سر د وگر م و د ایور تور ۳ حالته، سر دوش متحرک ، وان پر کن ( فقط در تیپ A)

Toilet mixer Bidet type Includes; Diverter (It has two outlets, one for the hose and one for toilet ), Independent plate ( Comes with hot and cold water adjustment lever and water outlet change lever ), The base is hose and hose.