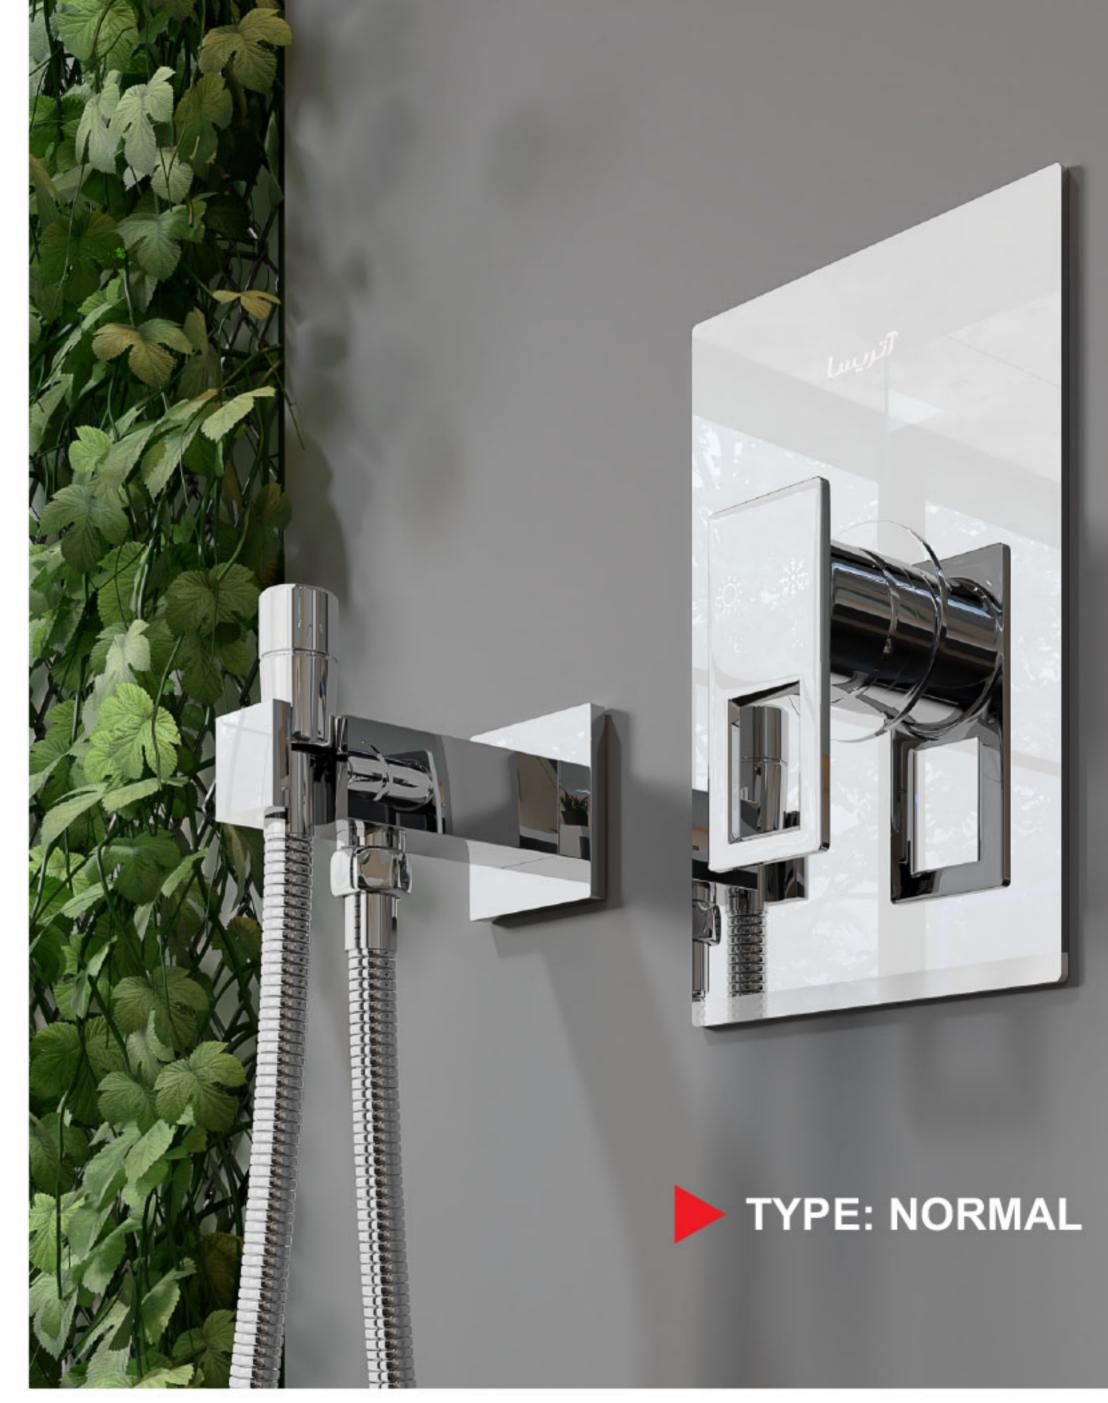

## TYPE: NORMAL

لتريسا

### Built-in BASIN MIXER ZIGMOND MODEL

Basin mixer, plus type includes; joint plate; for hot and cold water adjustment lever and bath spout wall mounted.

Basin mixer normal & G type includes; independent plate ( for hot and cold water adjustment lever ) and bath spot wall mounted.

روشویی تیپ پلاس ، شامل : پلیت مشترک بر ای اهر م تنظیم آب سرد ، گرم و آبریز می باشد. روشویی تیپ معمولی ( پلیت بزرگ ) و تیپ G ( پلیت کوچک )، شامل : پلیت مستقل (همر اه با اهر م تنظیم آب سرد و گرم) و آبریز مجز ا می باشد.