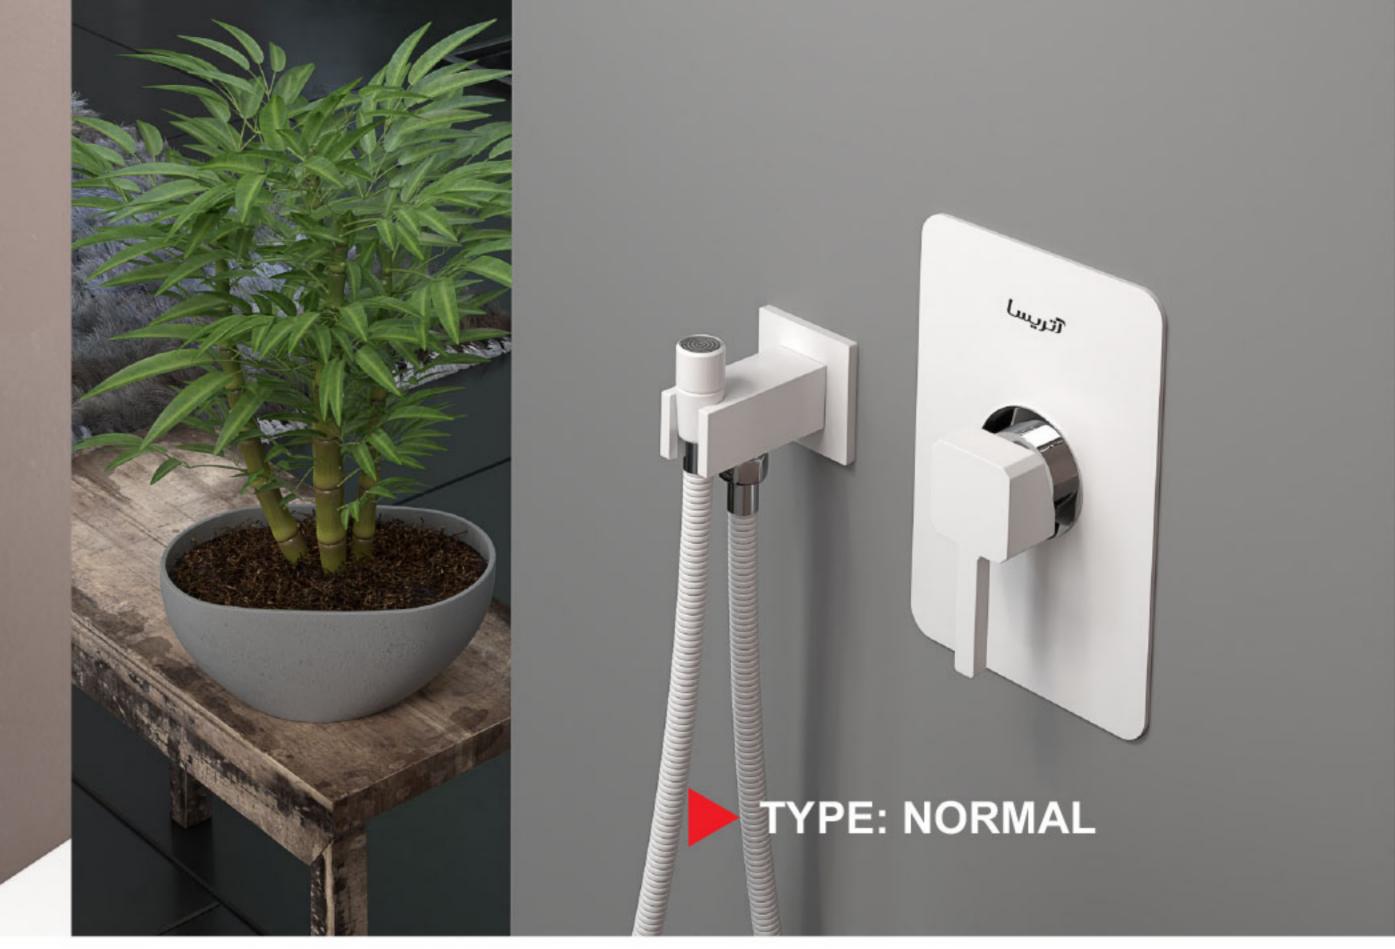

### Built-in BASIN MIXER ZIGMOND MODEL

Basin mixer, plus type includes; joint plate; for hot and cold water adjustment lever and bath spout wall mounted.

Basin mixer normal & G type includes; independent plate ( for hot and cold water adjustment lever ) and bath spot wall mounted.

روشویی تیپ پلاس ، شامل : پلیت مشترک بر ای اهر م تنظیم آب سرد ، گرم و آبریز می باشد. روشویی تیپ معمولی ( پلیت بزرگ ) و تیپ G ( پلیت کوچک )، شامل : پلیت مستقل (همر اه با اهر م تنظیم آب سرد و گرم) و آبریز مجز ا می باشد.