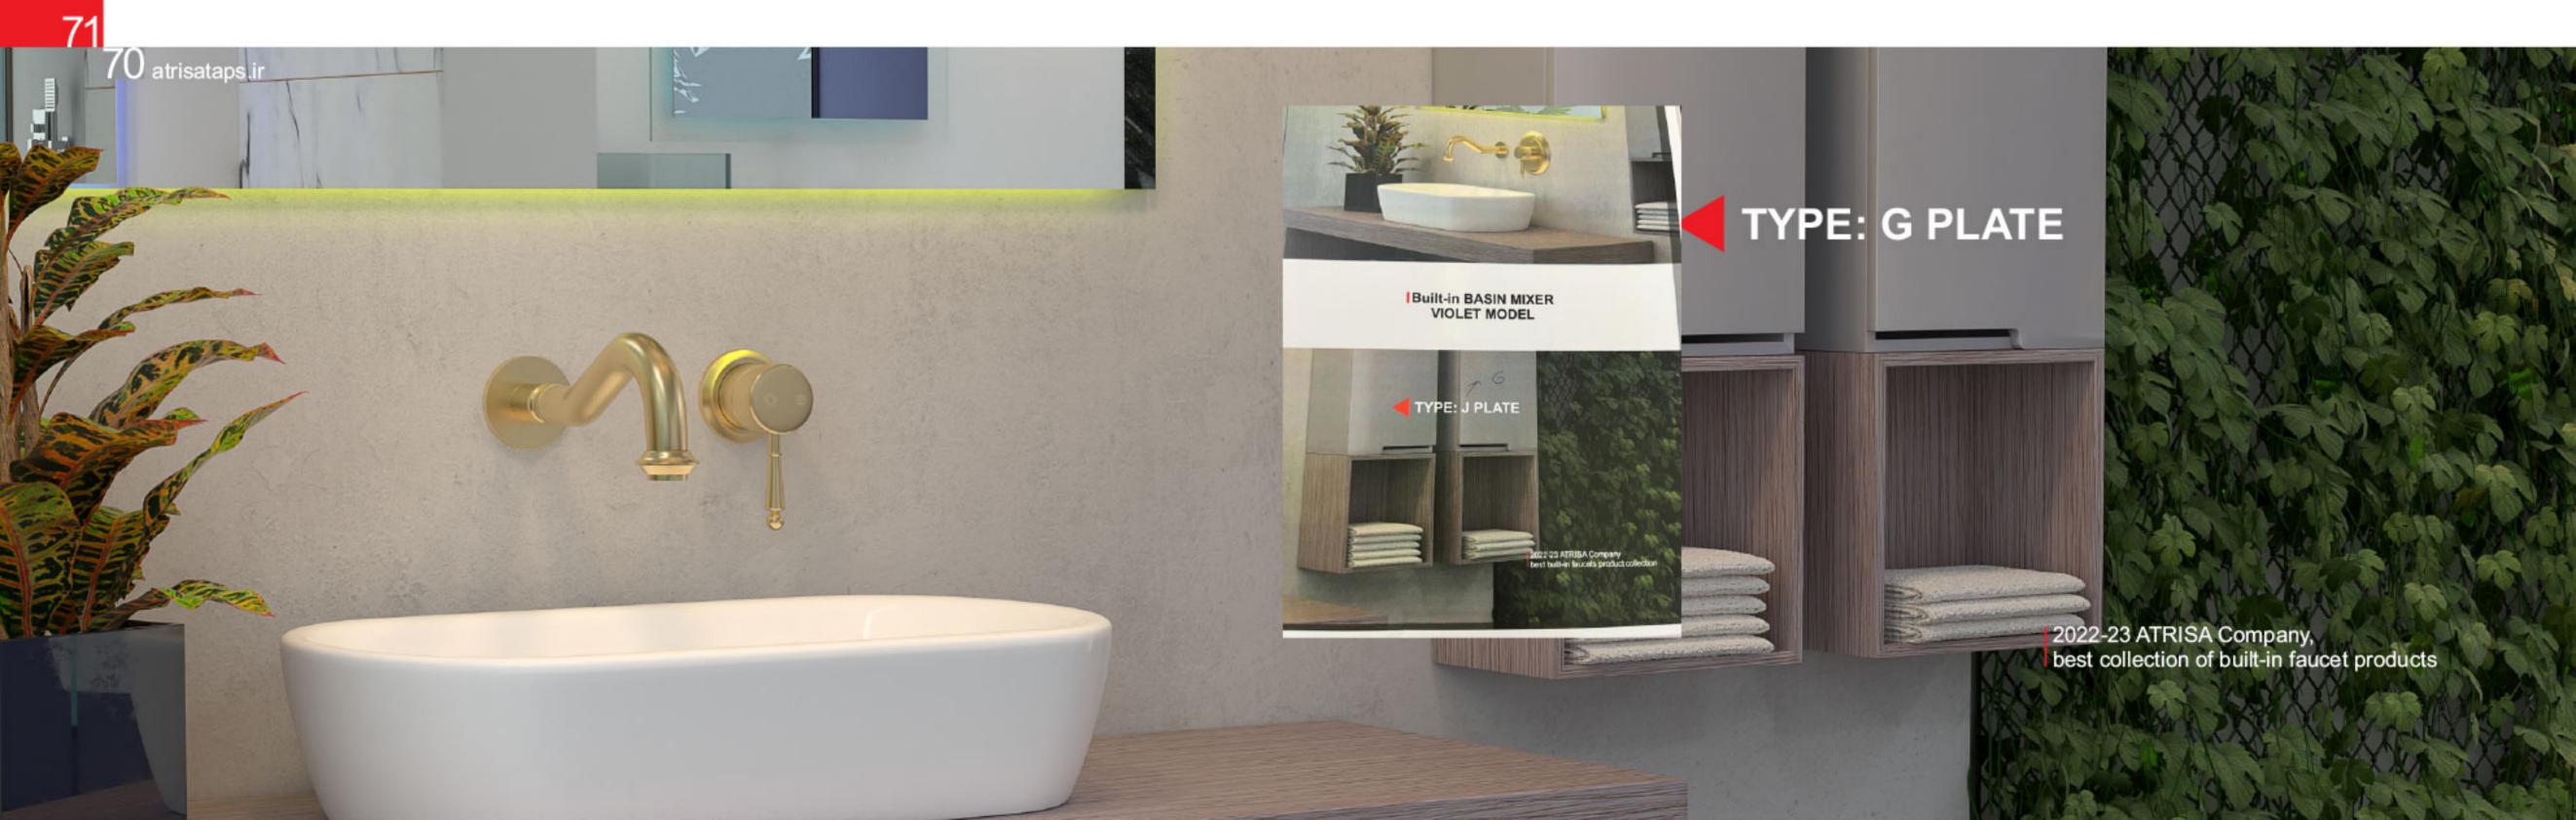

The base is hose and hose.

شير توالت تيپ ييده ، شامل : دایورتور ( دارای دو خروجی ، یک خروجی برای شلنگ و یک خروجی برای توالت فرنگی )، پلیت مستقل (همراه با اهرم تنظیم آب سرد وگرم و اهرم تغییر خروجی آب) ، پایه شیلنگ و شیلنگ میباشد.



### Built-in TOILET MIXER **KAREN MODEL**





## Built-in TOILET MIXER





# SERIES

### VIOLET model,

Includes 7 types; basin mixer, shower set and toilet mixer.

Basin mixer includes 2 types; Large plate (Normal) and small plate (G) Shower set includes 2 types; A type and B type Toilet mixer includes 3 types; bidet, large

plate (Normal) and small plate (G)

مدل ویولت شامل γ تیپ، ست روشویی، ست دوش و ست توالت

ست روشویی شامل ۲ تیپ پلیت کوچک (G )، پلیت بزرگ (نرمال) ست دوش شامل ۲ تیپ A و تیپ B ست توالت شامل ۳ تیپ بیده، پلیت بزرگ (نرمال) و پلیت کوچک ( G )







#### Built-in BASIN MIXER VIOLET MODEL





## **VIOLET MODEL**





### TYPE: BIDET

77 76 atrisataps.ir

Toilet mixer Bidet type Includes; Diverter (It has two outlets,one for the hose and one for toilet ), Independent plate (Comes with hot and cold water adjustment lever and water outlet change lever ), The base is hose and hose.

شير توالت تيپ بيده ، شامل : دایور تور ( دار ای دو خروجی ، یک خروجی بر ای شیلنگ ویک خروجی برای توالت فرنگی)، پلیت مستقل (همر اه با اهر م تنظیم آب سر د وگر م و اُهر م تغییر خروجی آب)، پایه شیلنگ و شیلنگ میباشد.



#### Built-in TOILET MIXER **VIOLET MODEL**





**79** 78



#### **TYPE: G PLATE**



Toilet mixer Normal & G Plate type Includes; joint plate; for hot and cold water adjustment lever, hose holder base and hose.

شیر توالت تیپ معمولی ( پلیت بزرگ