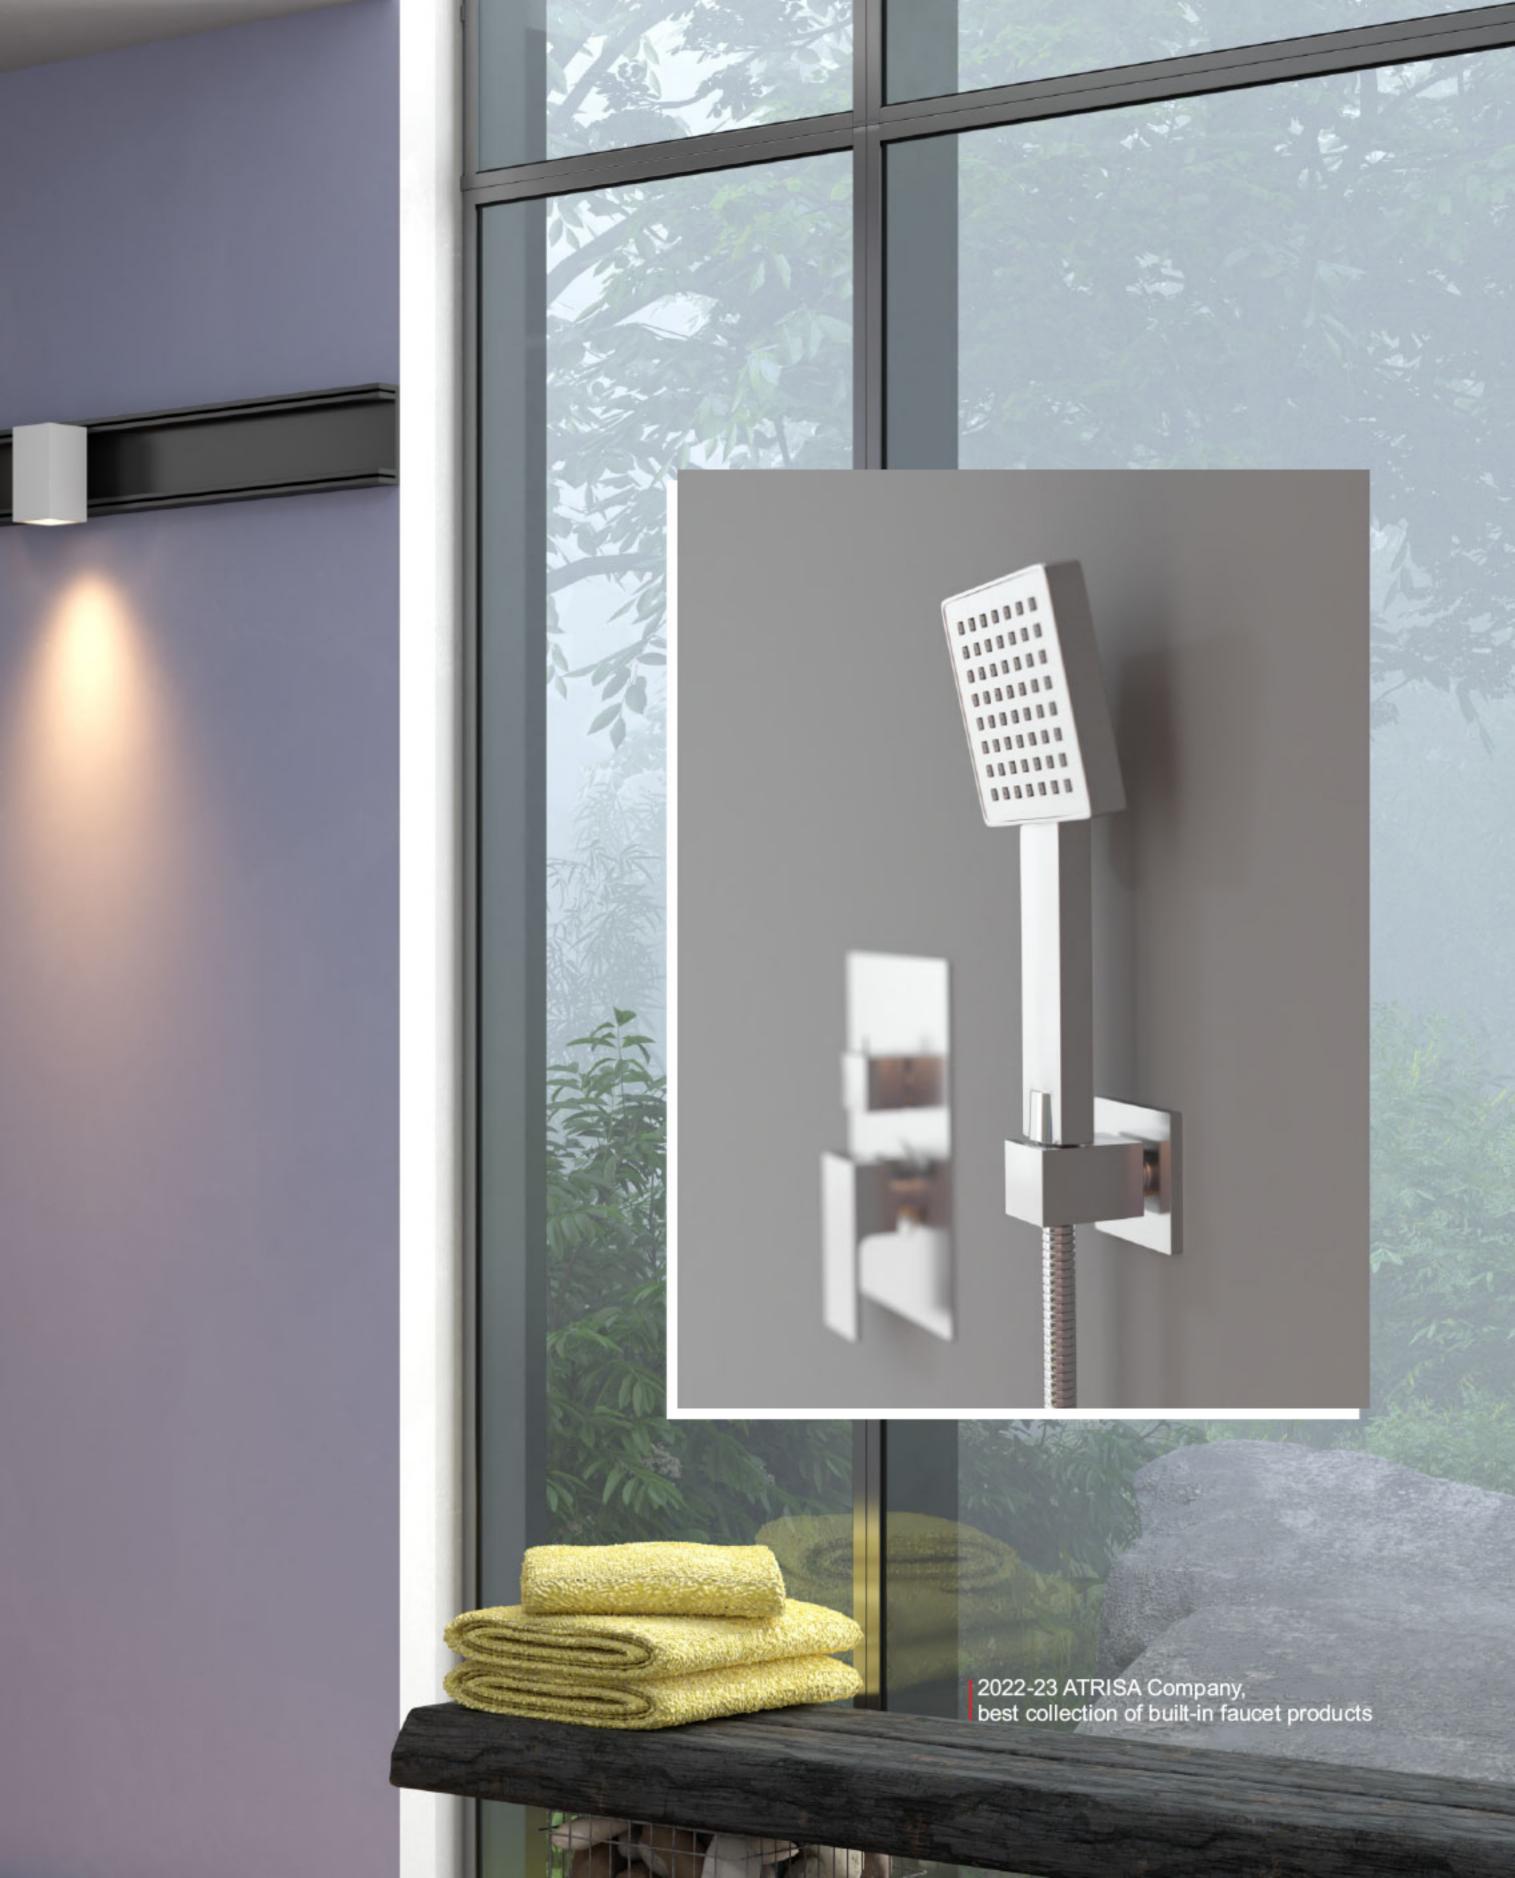

### The built-in part of the faucets

structure sw, common for basin mixer and toilet mixer, Plus model.

استراکچر sw مشترک برای شیر توالت و شیر روشویی پلاس

structure G, common for basin mixer and toilet mixer, G plate.

استراکچر G مشترک برای شیر توالت و شیر روشویی G پلیت

shower set structure, common for shower set type B and bidet toilet mixer,

استر اکچر ست دوش تیپ B مشتر ک بر ای ست دوش تیپ B و شیر توالت بيده

shower set structure, type A استر اکچر دوش تیپ A

toilet mixer normal type structure,

استر اکچر شیر توالت تیپ نرمال