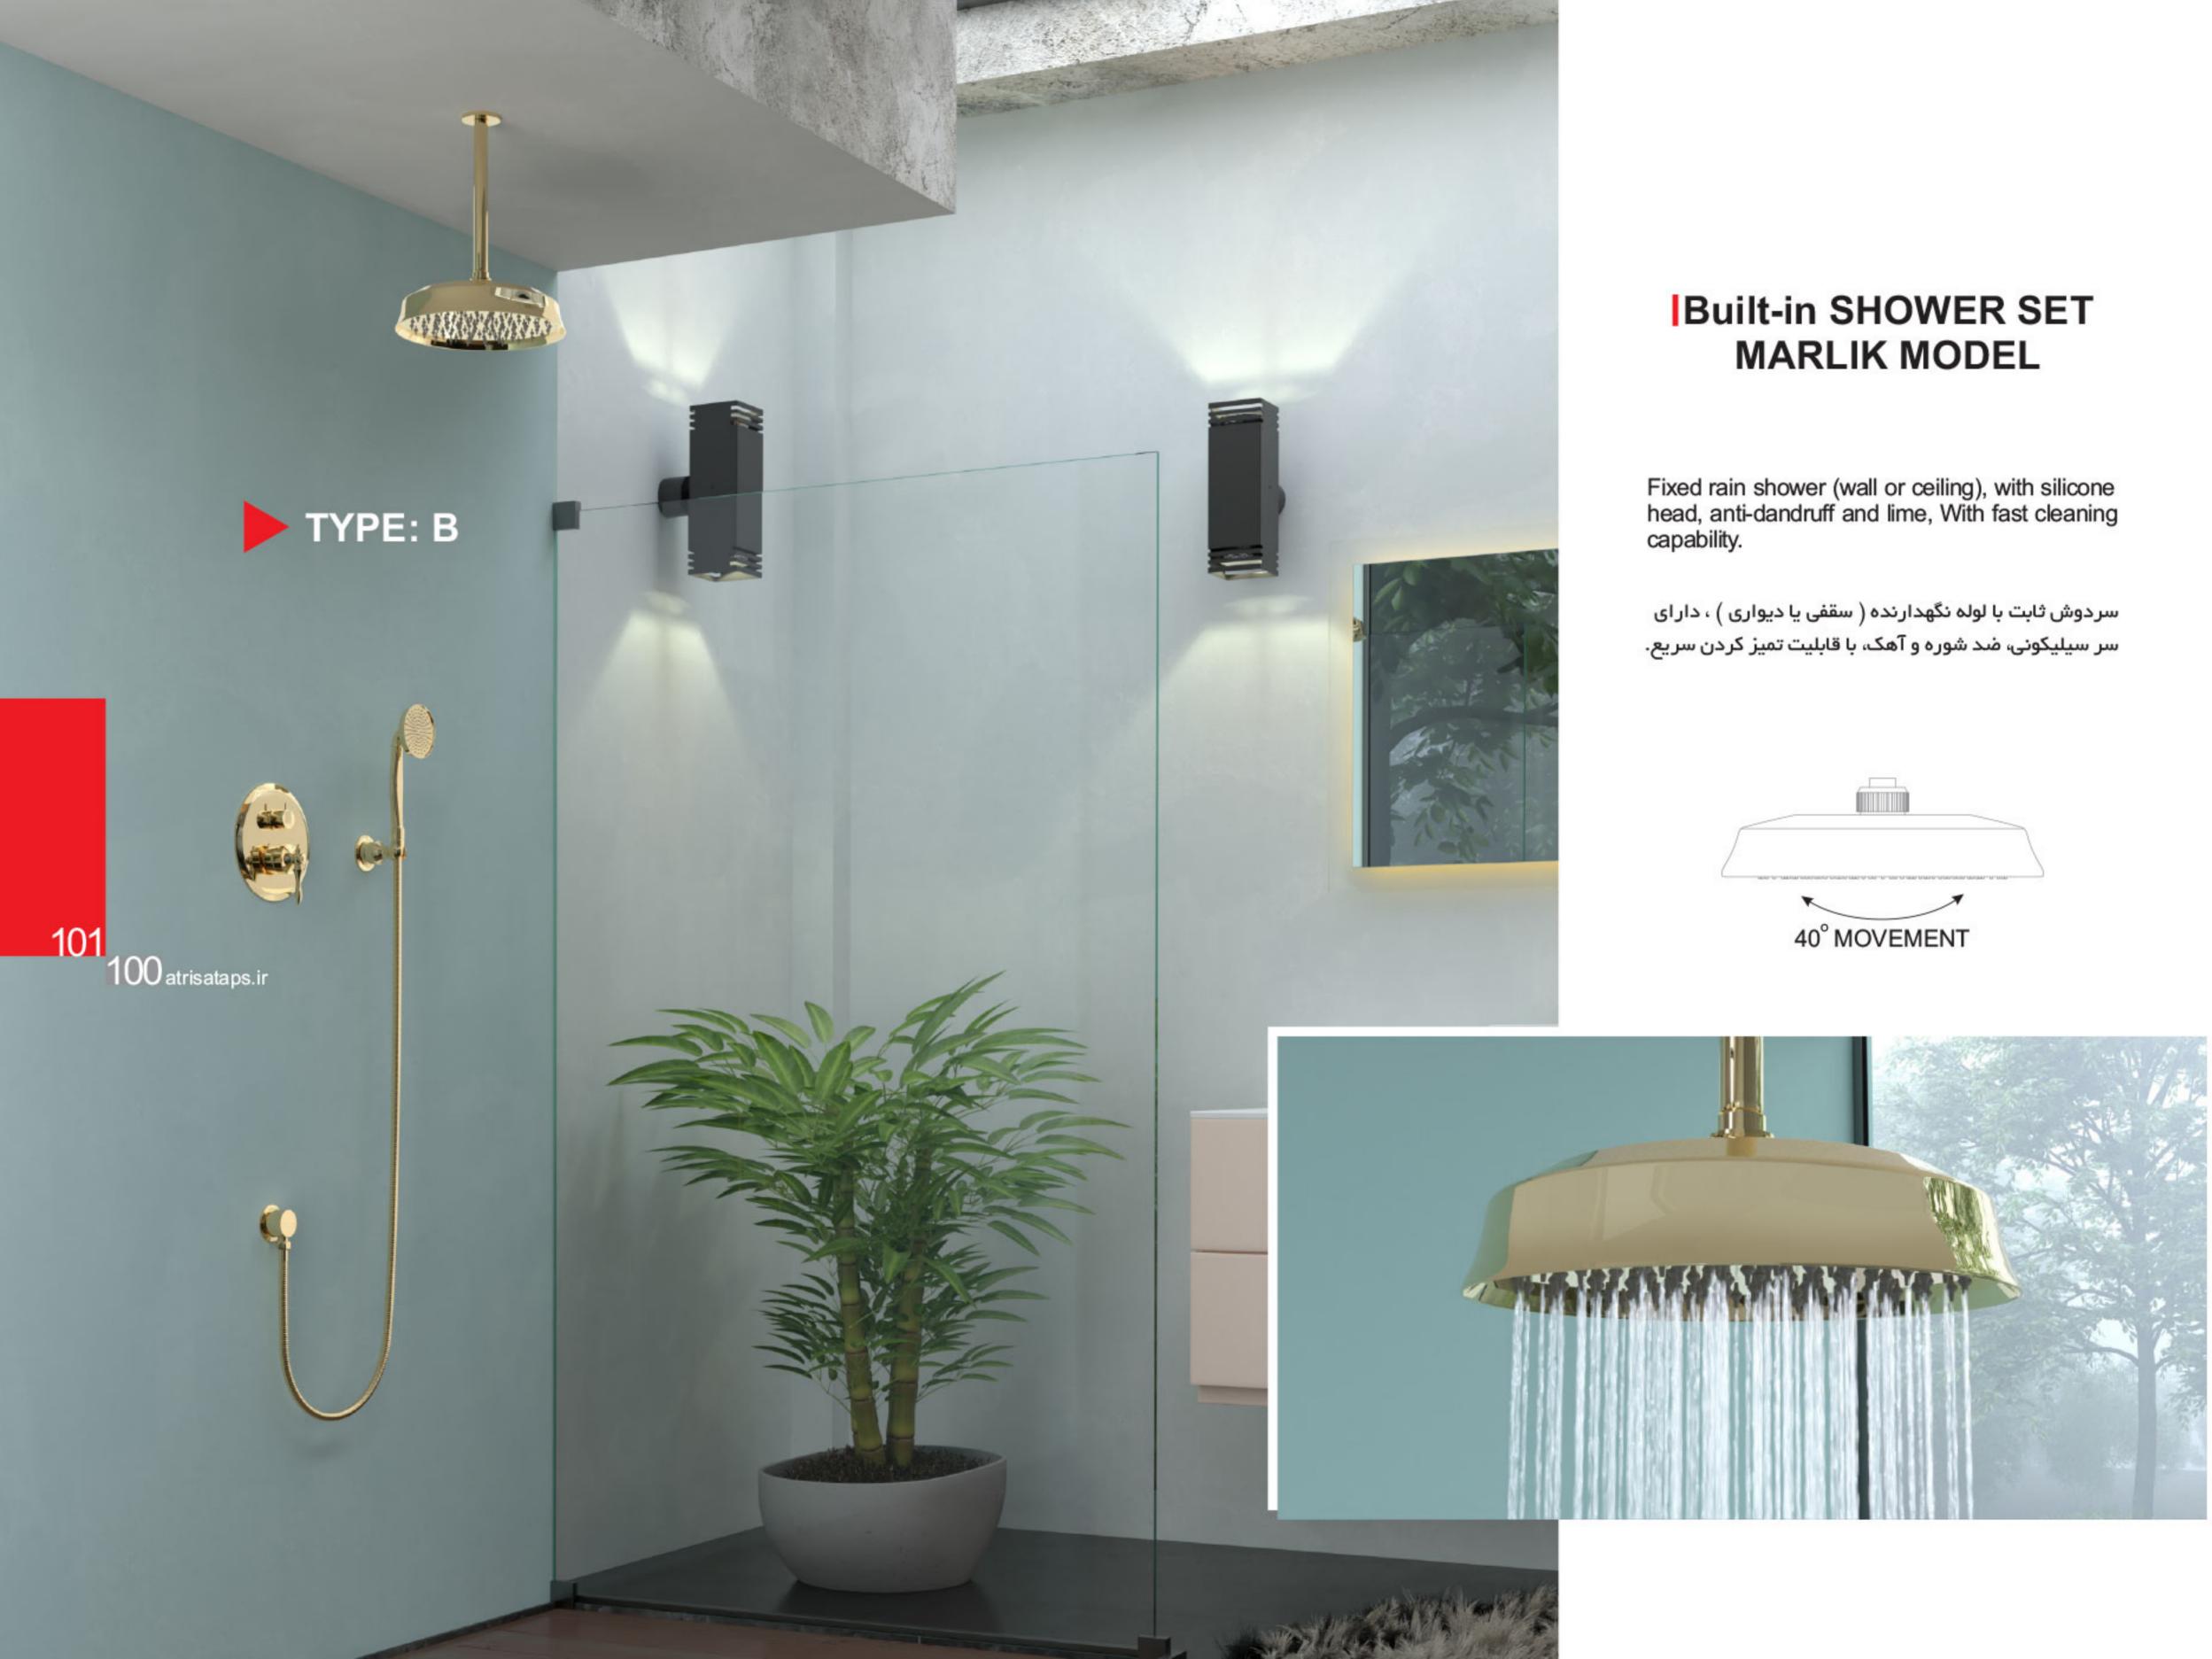

#### MARLIK model,

Includes 3 types; shower set and toilet mixer.

Shower set includes 2 types; A type and B type Toilet mixer includes; large plate (Normal)

مدل مارلیک شامل ۳ تیپ، ست دوش و ست توالت

ست دوش شامل ۲ تیپ A و تیپ B ست توالت شامل تیپ نر مال (پلیت بز رگ)

#### Built-in SHOWER SET MARLIK MODEL

Shower set A & B type includes; fixed rain shower (wall or ceiling), diverter has 3 modes, Independent plate with hot and cold water adjustment lever, movable rain shower, bath spot wall mounted ( only in A type )

ست دوش تیپ A و تیپ B سر دوش ثابت (سقفی یا دیواری)، پلیت مستقل همر اه اهر م تنظیم آب سرد وگرم و دایورتور ۳ حالته ، سر دوش متحرک ، وان پرکن ( فقط در تیپ A )

103 102 atrisataps.ir