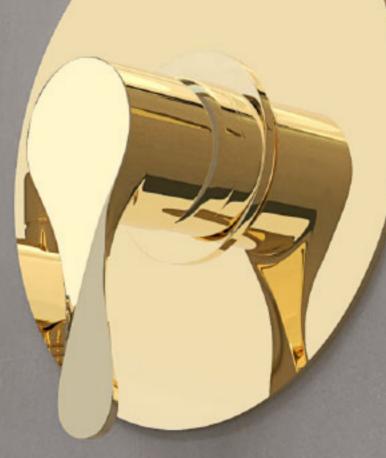

### Built-in TOILET MIXER ZIGMOND MODEL

Toilet mixer Normal & G Plate type Includes; joint plate; for hot and cold water adjustment lever, hose holder base and hose.

#### Hose holder

21

20

Made of high quality brass alloy with quality plating to hold the hose Has a water outlet with the ability to connect to a hose.

شیر توالت تیپ معمولی (پلیت بزرگ ) و تیپG (پلیت کوچک ) شامل : پلیت مستقل (همر اه با اهر م تنظیم آب سرد و گرم )، هولدر شیلنگ و شیلنگ می باشد.