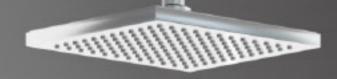

### Built-in SHOWER SET ZIGMOND MODEL

Shower set type A includes; Fixed rain shower (wall or ceiling) Attached to the retaining pipe (ceiling or wall) and has a silicone head ; with anti-dandruff and and the weather mixing system.

سردوش ثابت (سقفی یا دیواری) به لوله نگهدارنده متصل میشود و دار ای سر سیلیکونی، با قابلیت ضد شوره ، آهک و سیستم ترکیب آب و هوا می باشد

H

### Built-in SHOWER SET ZIGMOND MODEL

Shower set A & B type includes; fixed rain shower (wall or ceiling), diverter has 3 modes, Independent plate with hot and cold water adjustment lever, movable rain shower, bath spot wall mounted (only in A type)

ست دوش تیپ A و تیپ B سر دوش ثابت (سقفی یا دیواری)، پلیت مستقل همر اه اهر م تنظیم آب سر د وگر م و د ایور تور ۳ حالته، سر دوش متحرک ، وان پر کن ( فقط در تیپ A)

Toilet mixer Bidet type Includes; Diverter (It has two outlets, one for the hose and one for toilet ), Independent plate ( Comes with hot and cold water adjustment lever and water outlet change lever ), The base is hose and hose.