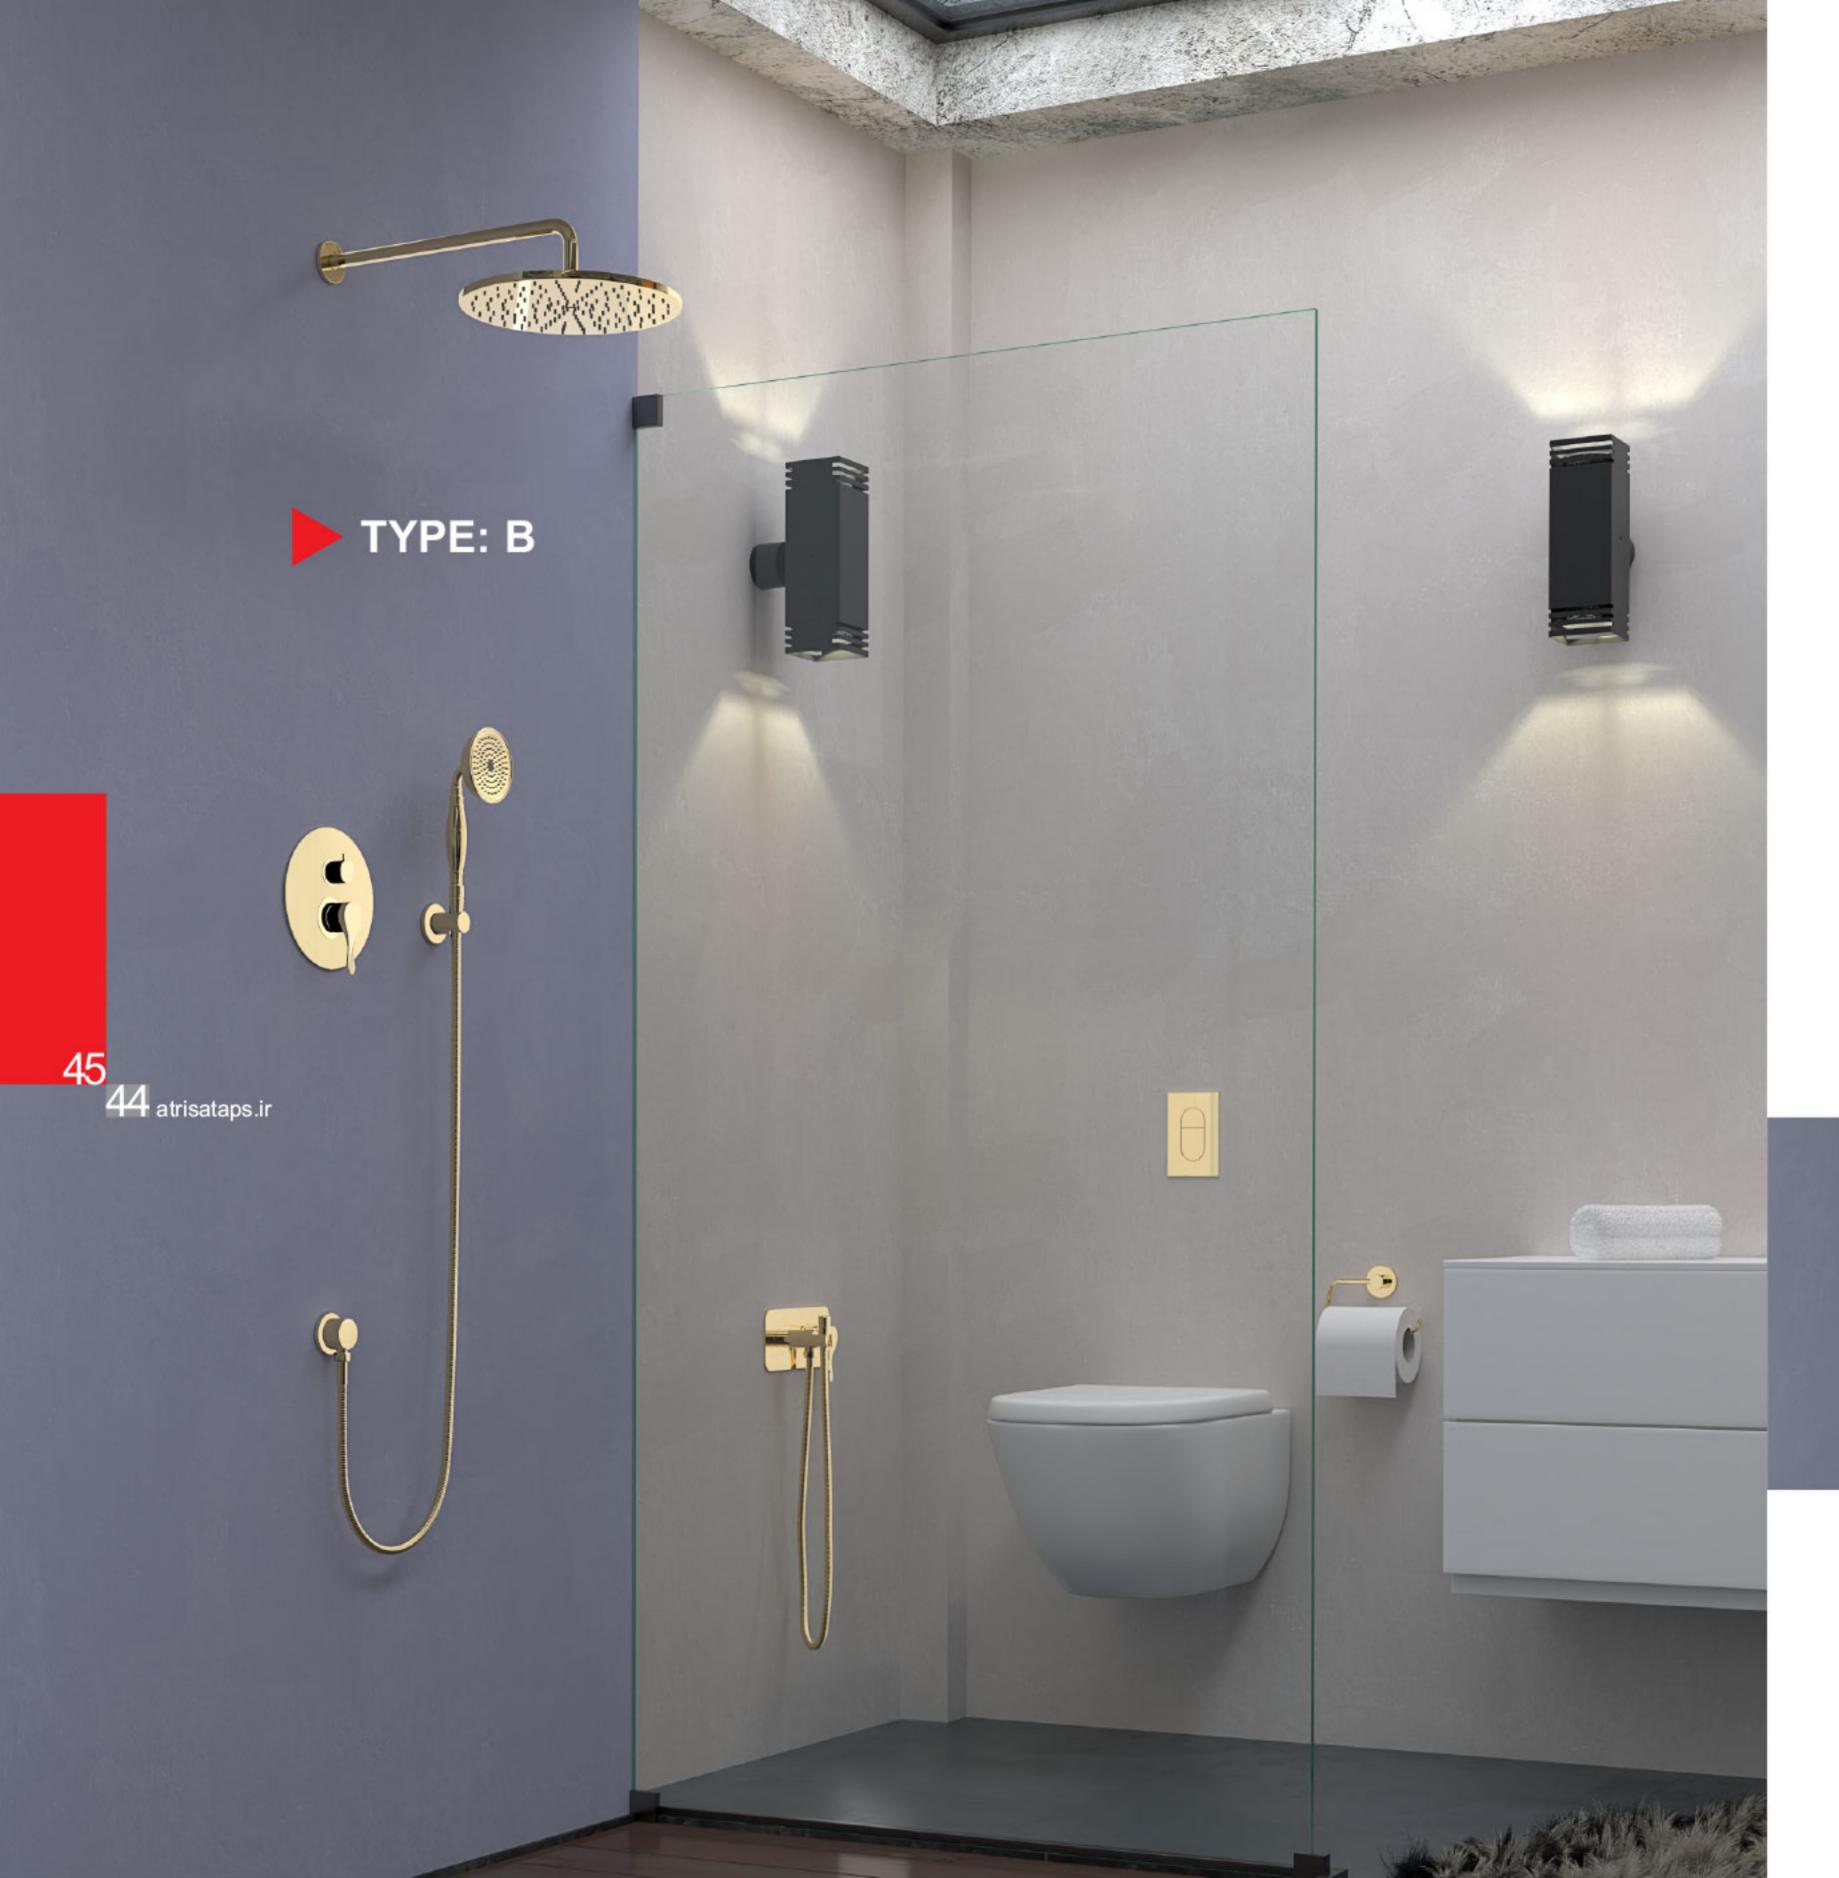

#### ZIGMOND model,

Includes 9 types; basin mixer, shower set and toilet mixer.

Basin mixer includes 3 types; plus, Large plate (Normal) & small plate (G) Shower set includes 2 types; A type and B type Toilet mixer includes 4 types; plus, bidet, large plate (Normal) and small plate (G)

> مدل زیگموند شامل۹ تیپ، ست روشویی، ست دوش و ست توالت

ست روشویی شامل ۳ تیپ پلاس، پلیت بزرگ ( نر مال ) و پلیت کوچک (G) ست دوش شامل ۲ تیپ A و تیپ B ست توالت شامل ۴ تیپ پلاس، بیده، پلیت بزرگ (نر مال) و پلیت کوچک (G)

### Built-in SHOWER SET ZIGMOND MODEL

Shower set A & B type includes; fixed rain shower (wall or ceiling), diverter has 3 modes, Independent plate with hot and cold water adjustment lever, movable rain shower, bath spot wall mounted (only in A type)

ست دوش تیپ A و تیپ B سر دوش ثابت (سقفی یا دیواری)، پلیت مستقل همر اه اهر م تنظیم آب سر د وگر م و د ایور تور ۳ حالته، سر دوش متحرک ، وان پر کن ( فقط در تیپ A)

Toilet mixer Bidet type Includes; Diverter (It has two outlets, one for the hose and one for toilet ), Independent plate ( Comes with hot and cold water adjustment lever and water outlet change lever ), The base is hose and hose.