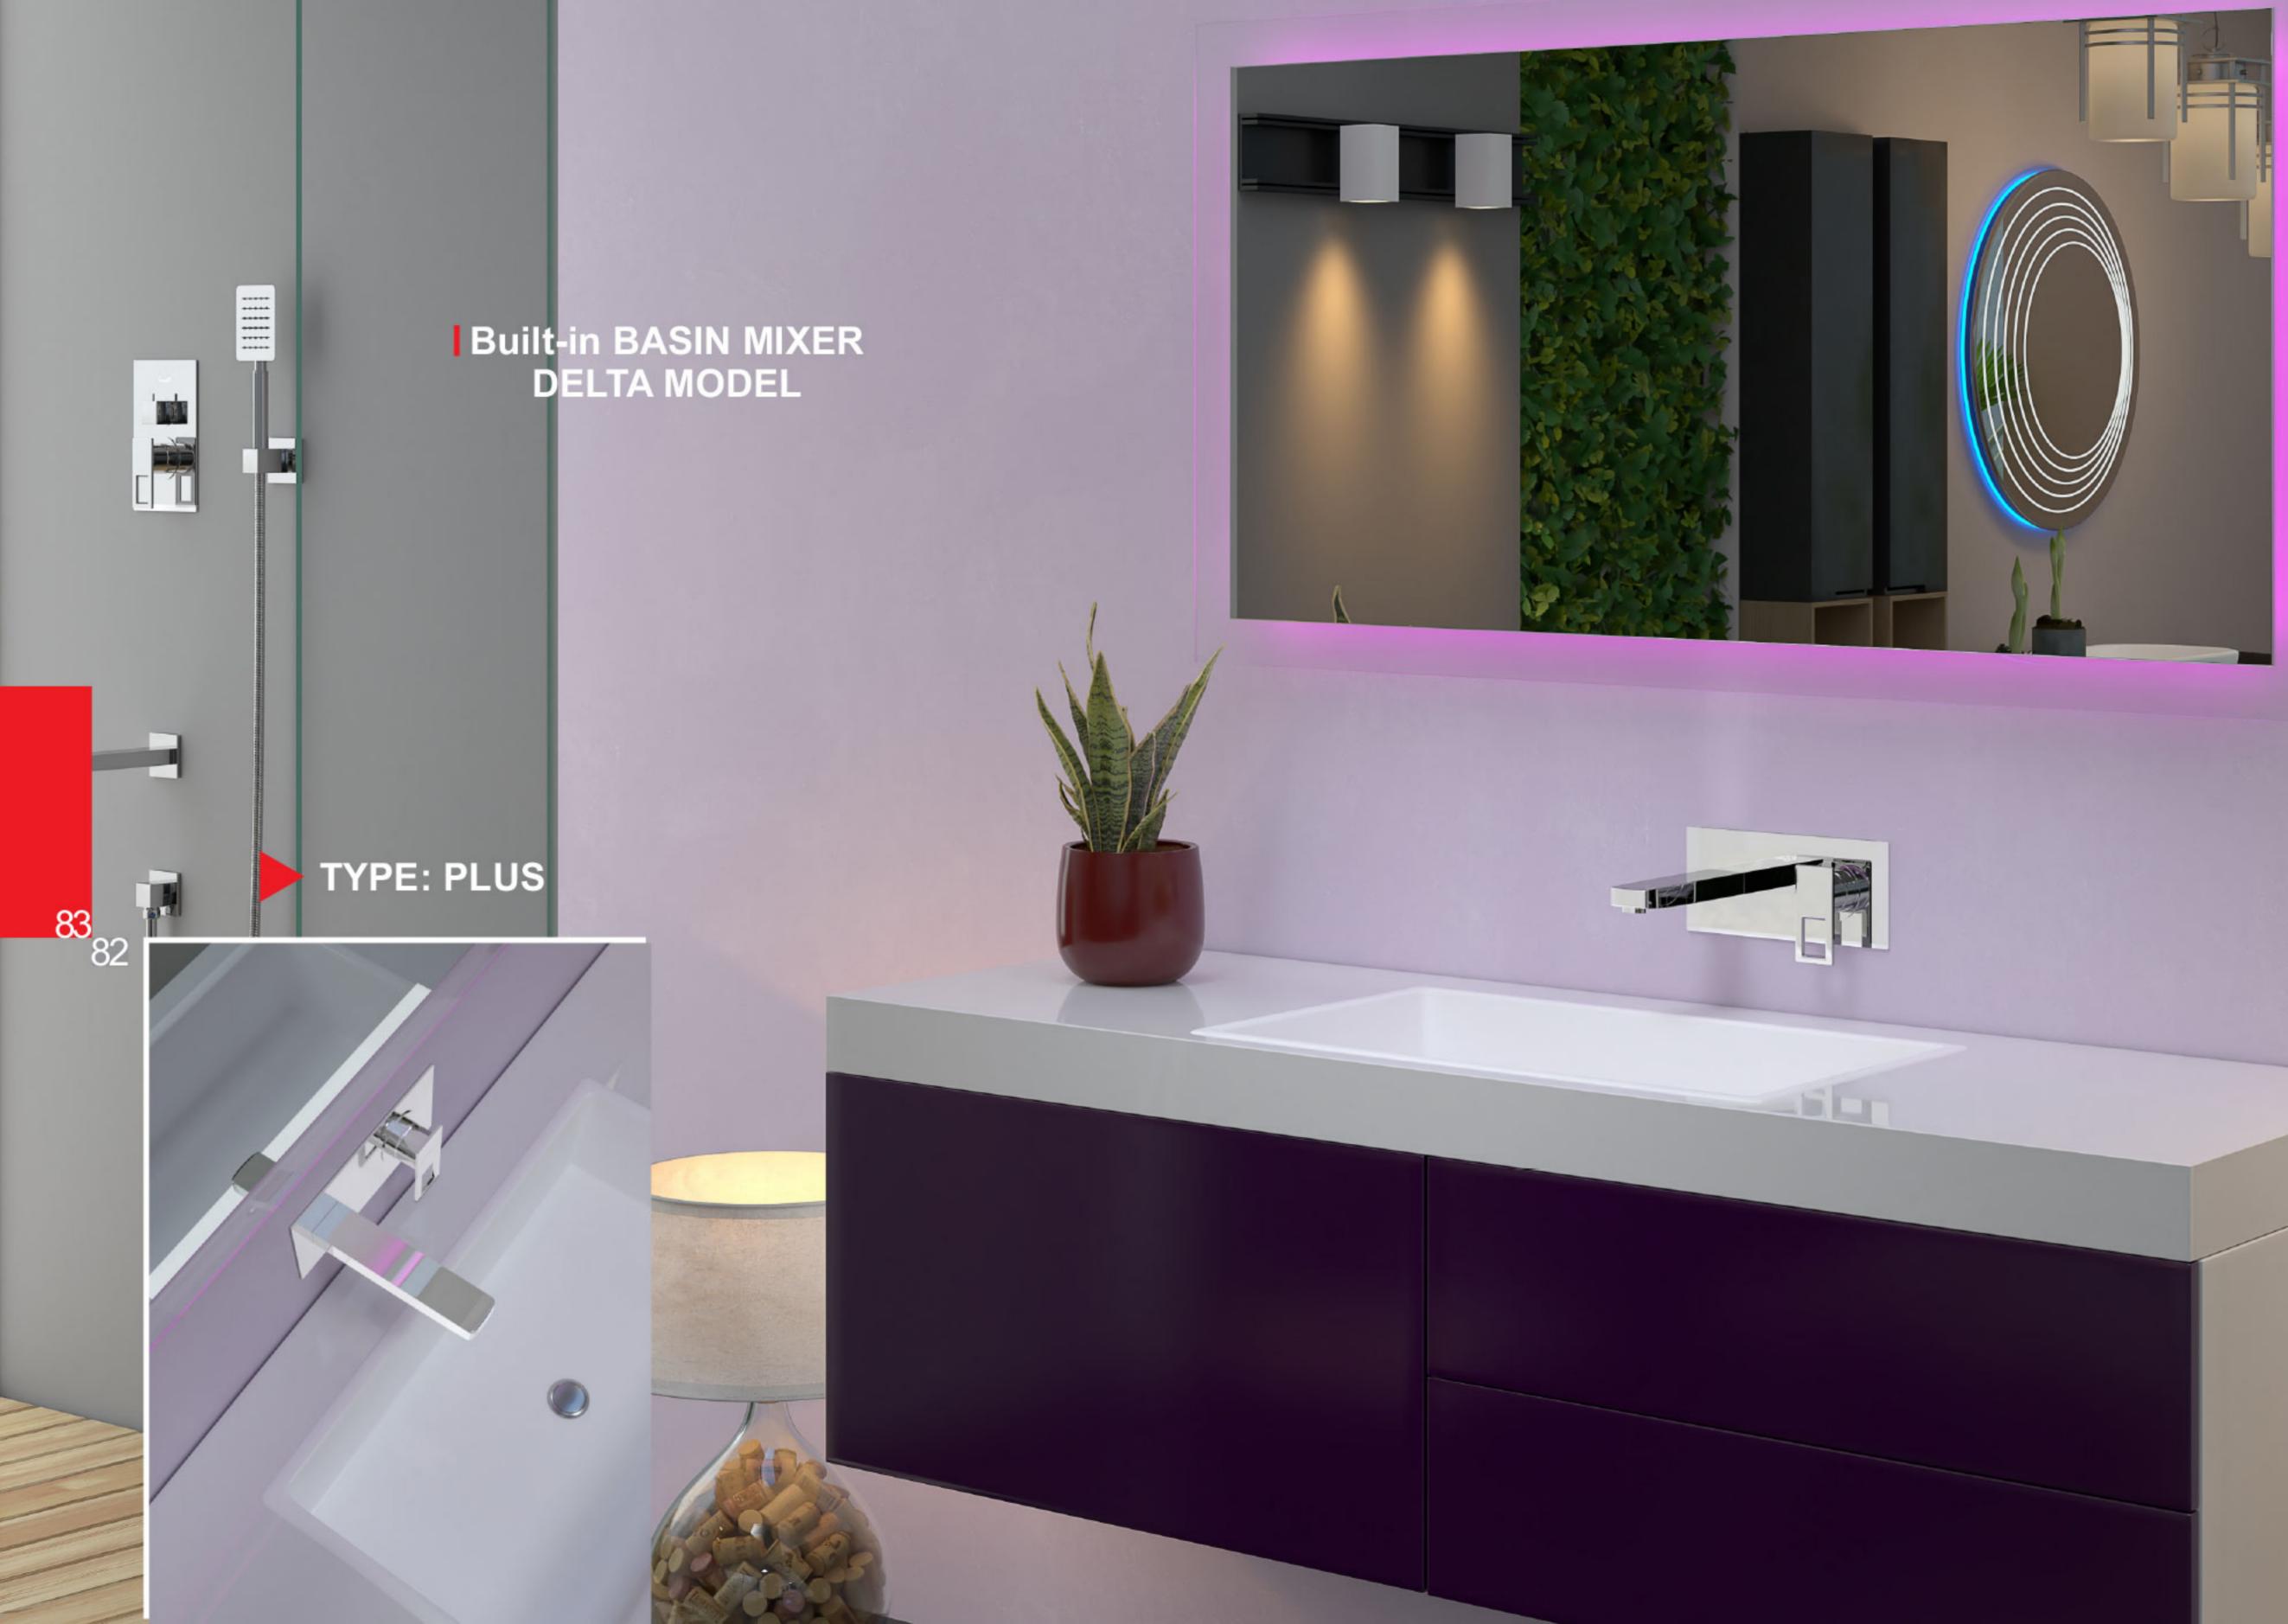

## DELTA JELTA Series

#### DELTA model,

Includes 9 types; basin mixer, shower set and toilet mixer.

Basin mixer includes 3 types; plus, Large plate (Normal) & small plate (G) Shower set includes 2 types; A type and B type Toilet mixer includes 4 types; plus, bidet, large plate (Normal) and small plate (G)

> مدل دلتا شامل ۹ تیپ، ست روشویی، ست دوش و ست توالت

ست روشویی شامل ۳ تیپ پلاس، پلیت بزرگ ( نر مال ) و پلیت کوچک ( G ) ست دوش شامل ۲ تیپ A و تیپ B ست توالت شامل ۲ تیپ پلاس، بیده، پلیت بزرگ (نر مال) و پلیت کوچک ( G )

#### Built-in BASIN MIXER DELTA MODEL