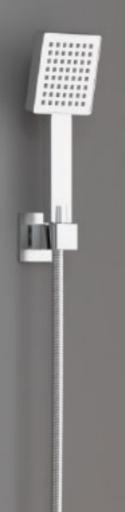

### Built-in SHOWER SET ZIGMOND MODEL

Shower set type A includes; Fixed rain shower (wall or ceiling) Attached to the retaining pipe (ceiling or wall) and has a silicone head ; with anti-dandruff and and the weather mixing system.

سردوش ثابت (سقفی یا دیواری) به لوله نگهدارنده متصل میشود و دار ای سر سیلیکونی، با قابلیت ضد شوره ، آهک و سیستم ترکیب آب و هوا می باشد

H

### Built-in SHOWER SET ZIGMOND MODEL

Shower set A & B type includes; fixed rain shower (wall or ceiling), diverter has 3 modes, Independent plate with hot and cold water adjustment lever, movable rain shower, bath spot wall mounted (only in A type)

ست دوش تیپ A و تیپ B سر دوش ثابت (سقفی یا دیواری)، پلیت مستقل همر اه اهر م تنظیم آب سر د وگر م و د ایور تور ۳ حالته، سر دوش متحرک ، وان پر کن ( فقط در تیپ A)

Toilet mixer Bidet type Includes; Diverter (It has two outlets, one for the hose and one for toilet ), Independent plate ( Comes with hot and cold water adjustment lever and water outlet change lever ), The base is hose and hose.