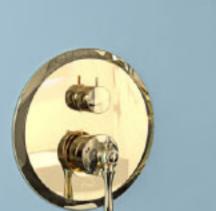

### Built-in BASIN MIXER ZIGMOND MODEL

Basin mixer, plus type includes; joint plate; for hot and cold water adjustment lever and bath spout wall mounted.

Basin mixer normal & G type includes; independent plate ( for hot and cold water adjustment lever ) and bath spot wall mounted.

روشویی تیپ پلاس ، شامل : پلیت مشترک بر ای اهر م تنظیم آب سرد ، گرم و آبریز می باشد. روشویی تیپ معمولی ( پلیت بزرگ ) و تیپ G ( پلیت کوچک )، شامل : پلیت مستقل (همر اه با اهر م تنظیم آب سرد و گرم) و آبریز مجز ا می باشد.