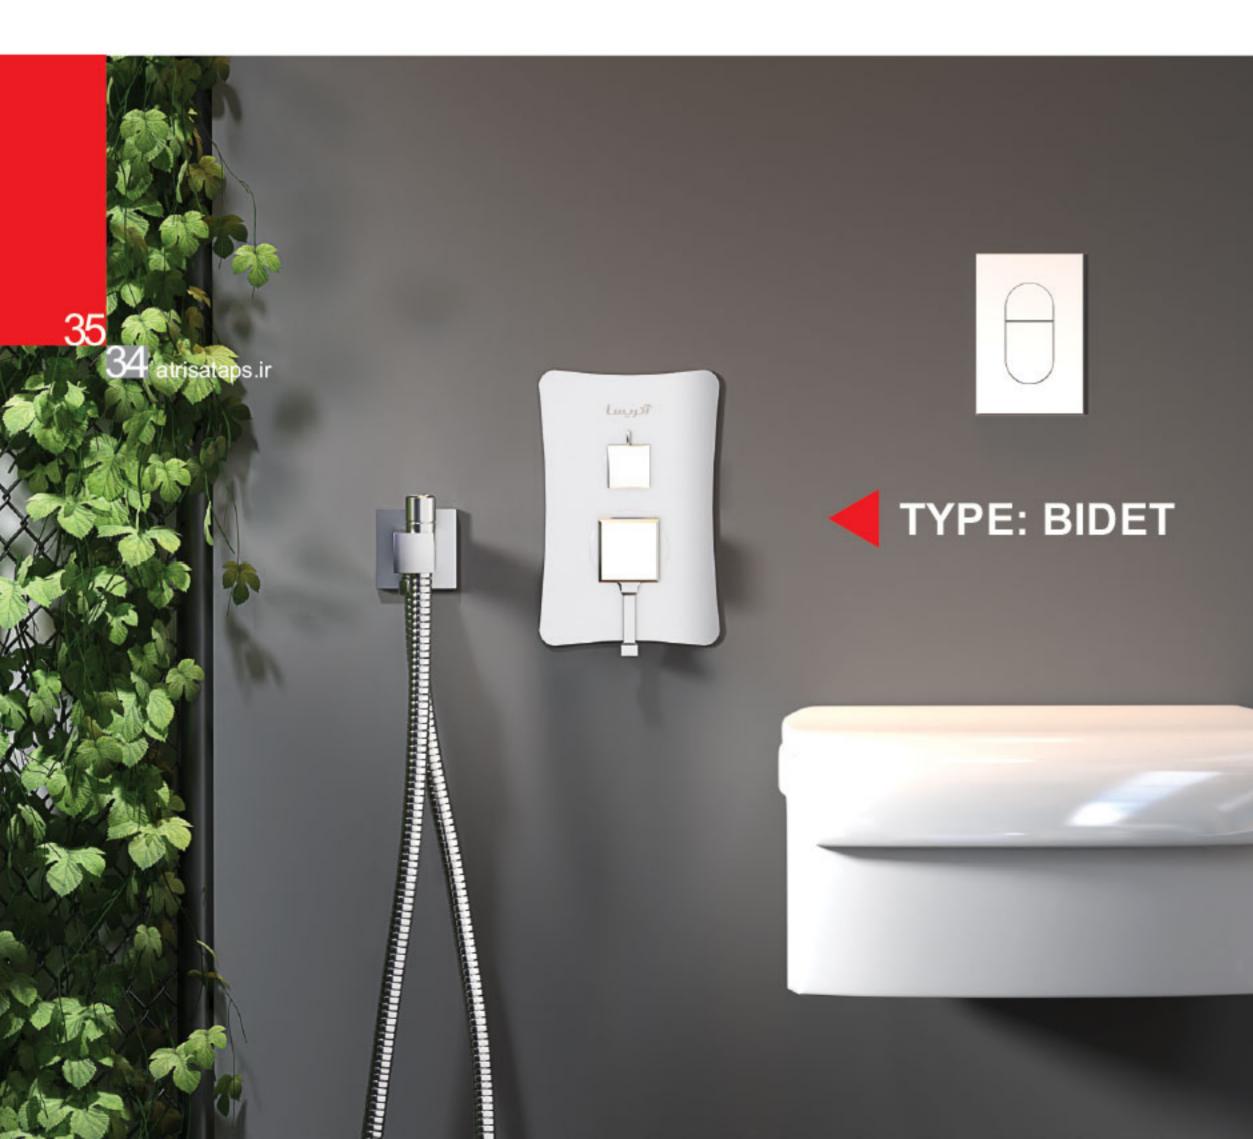

ست دوش تیپ A و تیپ B سر دوش ثابت (سقفی یا دیواری)، پلیت مستقل همر اه اهر م تنظیم آب سر د وگر م و د ایور تور ۳ حالته، سر دوش متحرک ، وان پر کن ( فقط در تیپ A)

Toilet mixer Bidet type Includes; Diverter (It has two outlets, one for the hose and one for toilet ), Independent plate ( Comes with hot and cold water adjustment lever and water outlet change lever ), The base is hose and hose.

شیر توالت تیپ بیده ، شامل : دایورتور ( دار ای دو خروجی ، یک خروجی بر ای شلنگ و یک خروجی بر ای توالت فرنگی ) ، پلیت مستقل (همر اه با اهر م تنظیم آب سرد وگرم و اهر م تغییر خروجی آب) ، پایه شیلنگ و شیلنگ میباشد.