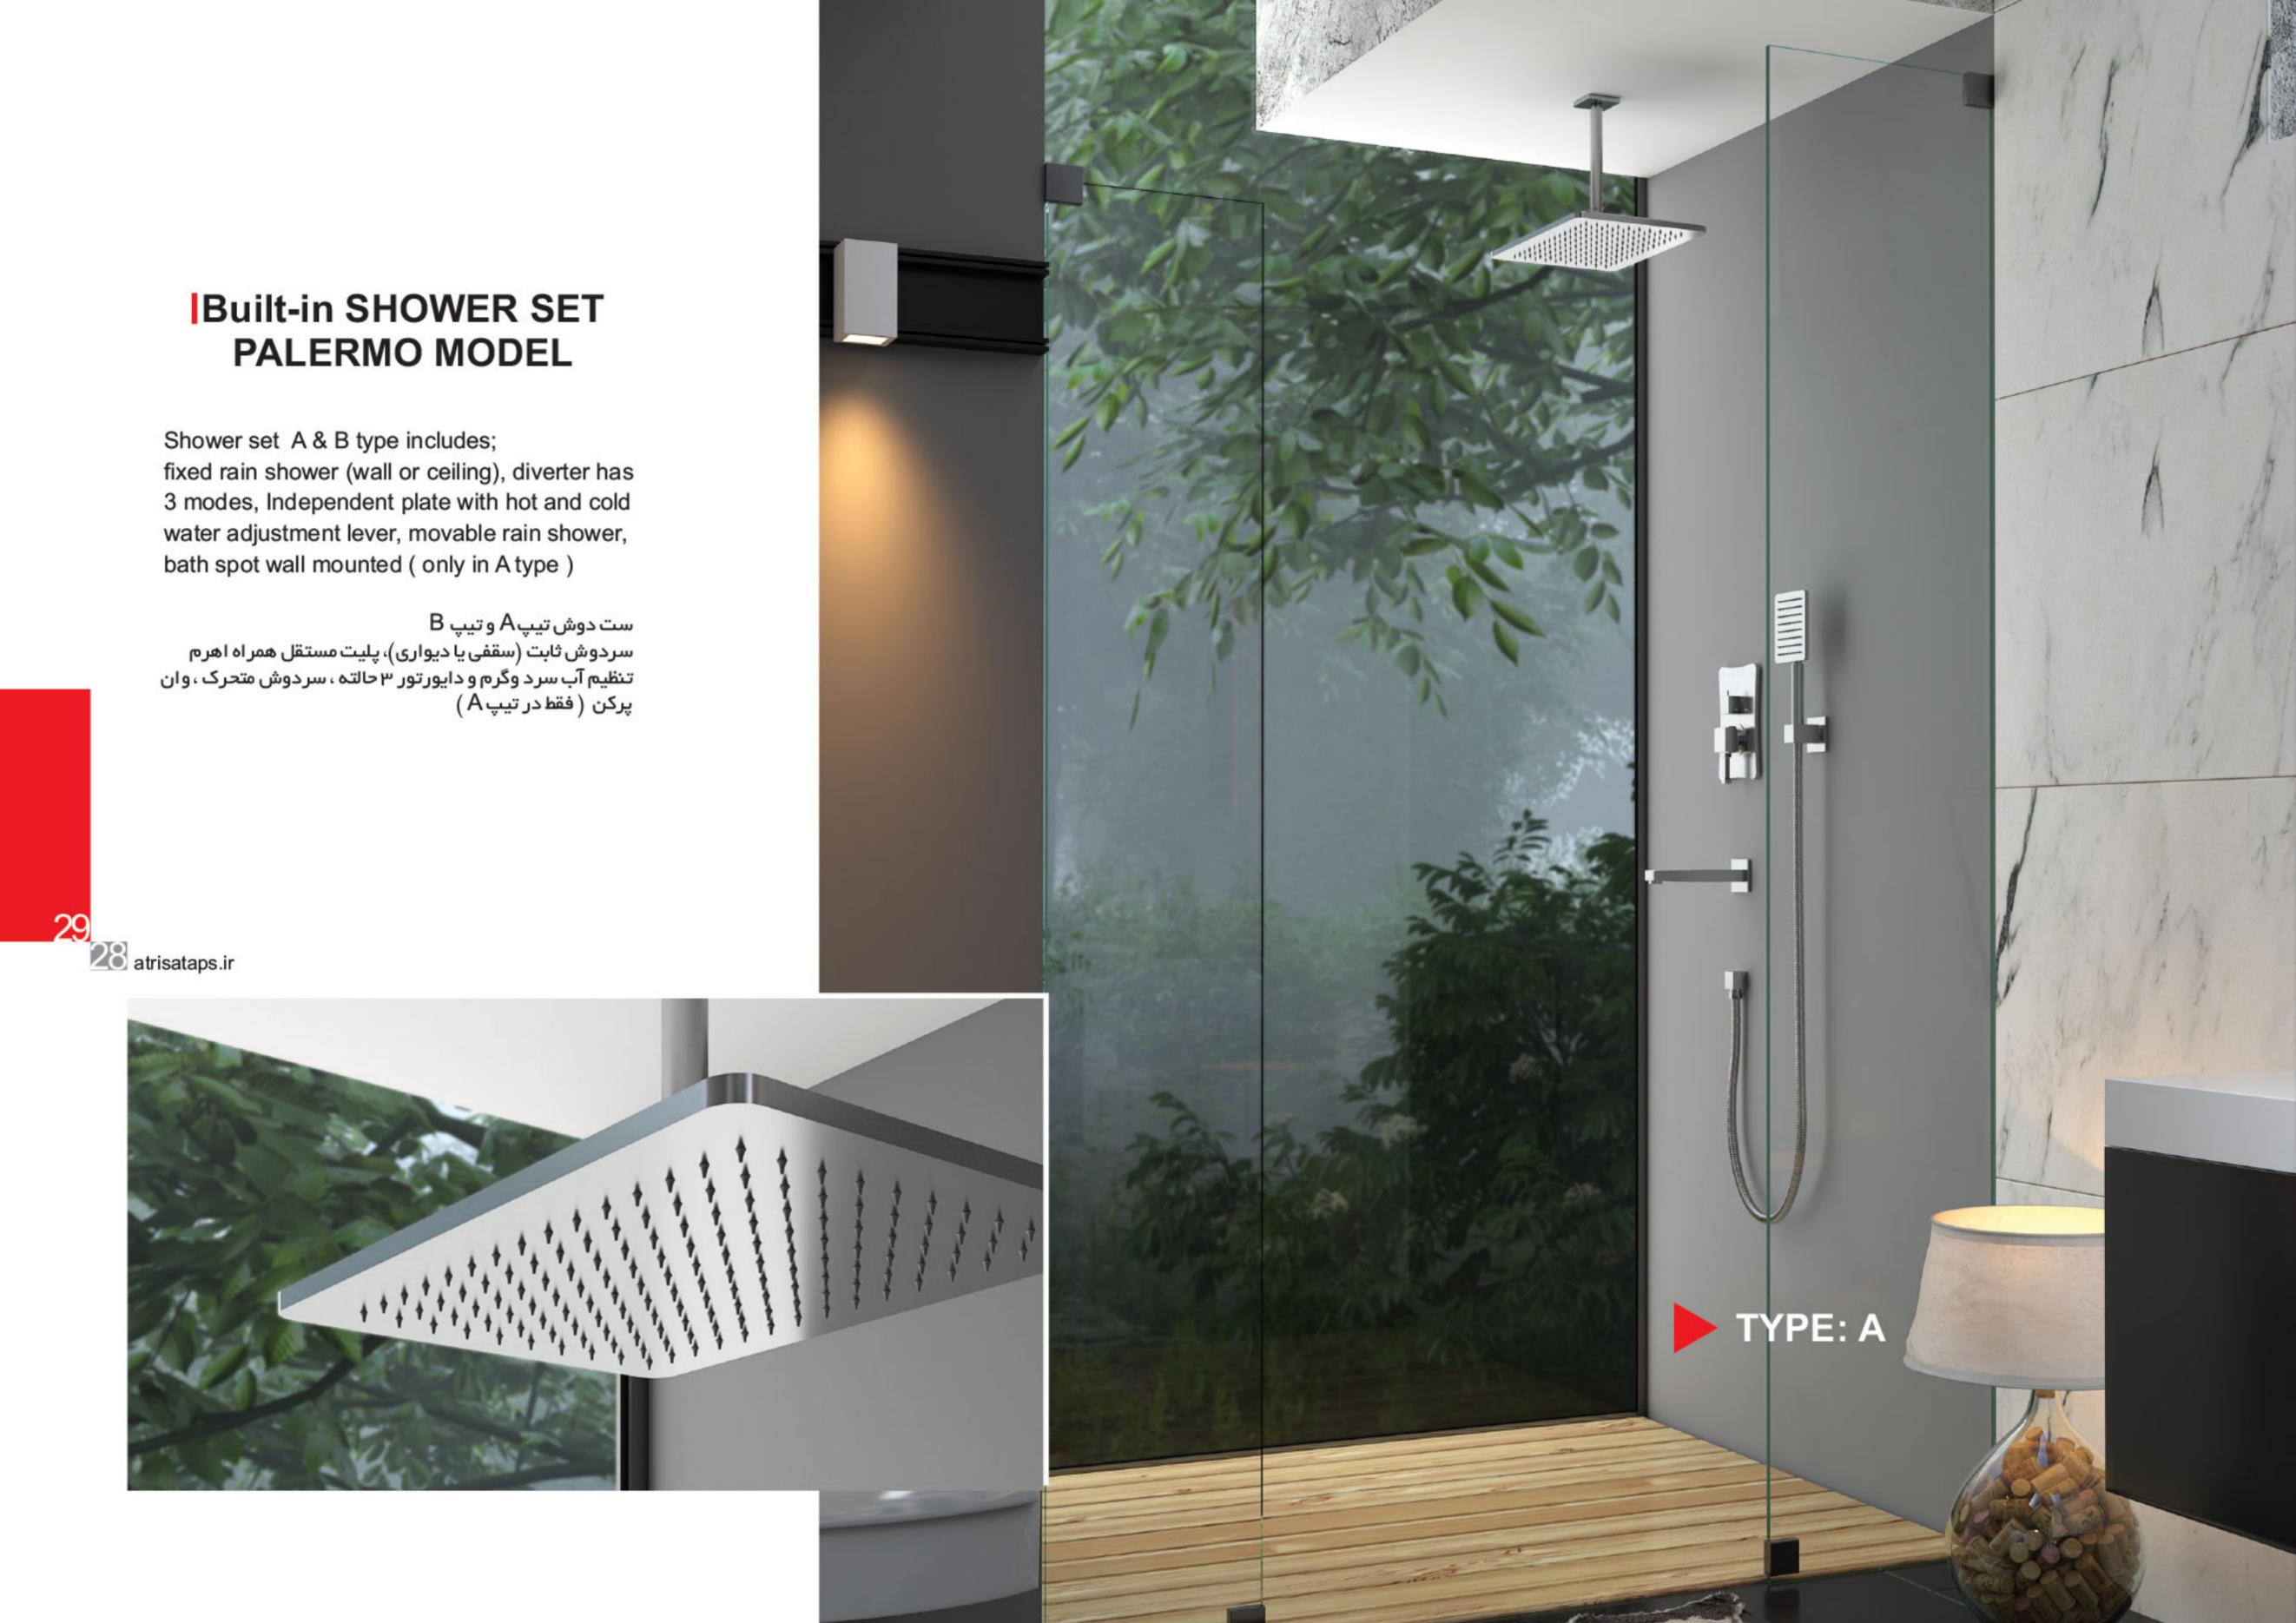

### Built-in SHOWER SET PALERMO MODEL

Movable rain shower; Attaches to the hose and has a silicone head with anti-dandruff and lime capability and quick cleaning.

سر دوش متحرک به شلنگ متصل می شود و دارای سر سیلیکونی با قابلیت ضد شوره و آهک و تمیز کردن سریع است.

### Built-in SHOWER SET DIAMOND MODEL

43

42

Shower set A & B type includes; fixed rain shower (wall or ceiling), diverter has 3 modes, Independent plate with hot and cold water adjustment lever, movable rain shower, bath spot wall mounted ( only in A type )

ست دوش تیپ A و تیپ B سر دوش ثابت (سقفی یا دیواری)، پلیت مستقل همر اه اهر م تنظیم آب سرد وگرم و دایور تور ۳ حالته ، سر دوش متحرک ، وان پرکن (فقط در تیپ A)