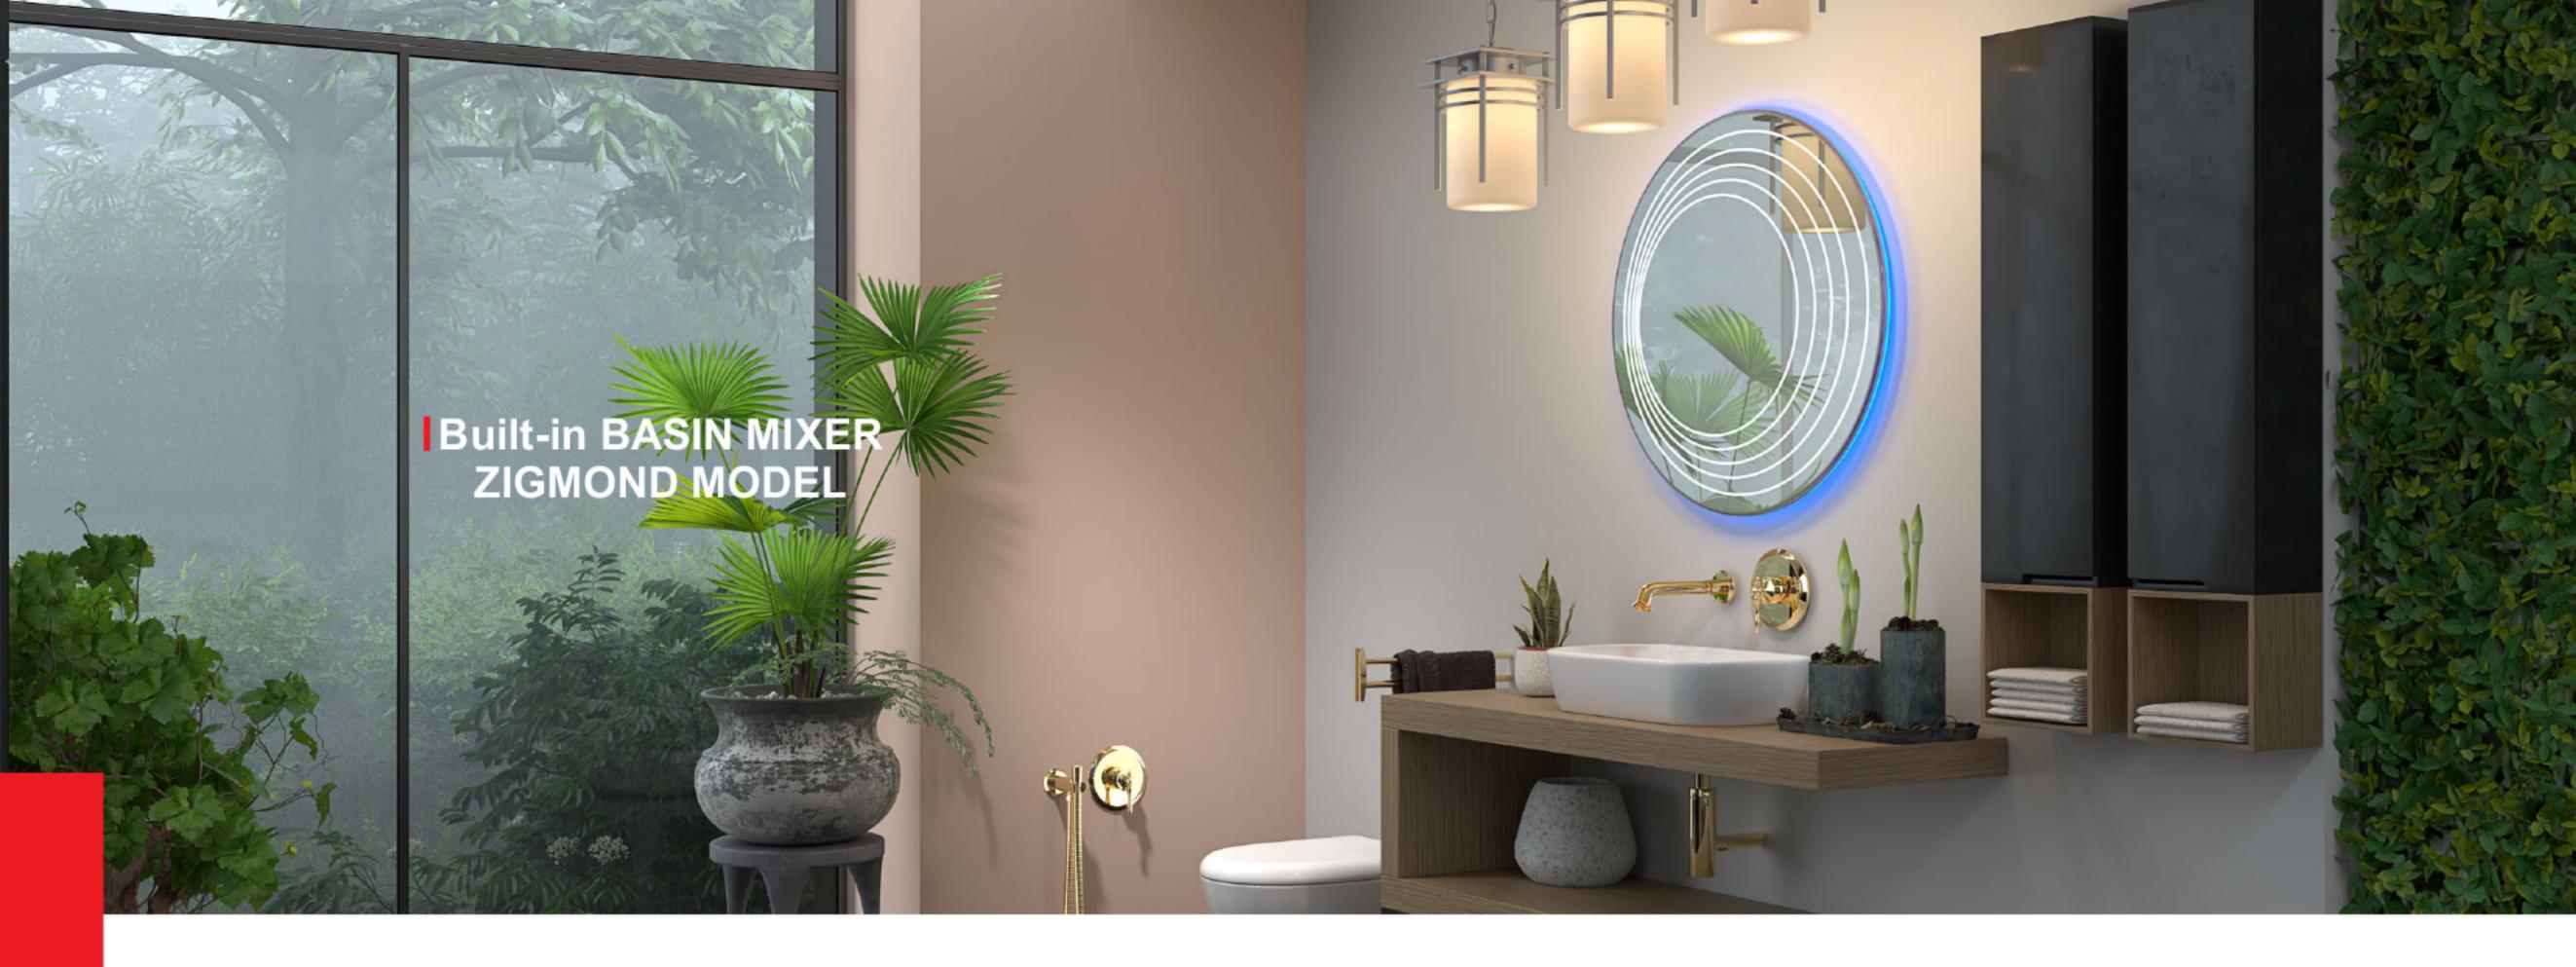

### Built-in BASIN MIXER ZIGMOND MODEL

Basin mixer, plus type includes; joint plate; for hot and cold water adjustment lever and bath spout wall mounted.

Basin mixer normal & G type includes; independent plate ( for hot and cold water adjustment lever ) and bath spot wall mounted.

روشویی تیپ پلاس ، شامل : پلیت مشترک بر ای اهر م تنظیم آب سرد ، گرم و آبریز می باشد. روشویی تیپ معمولی ( پلیت بزرگ ) و تیپ G ( پلیت کوچک )، شامل : پلیت مستقل (همر اه با اهر م تنظیم آب سرد و گرم) و آبریز مجز ا می باشد.