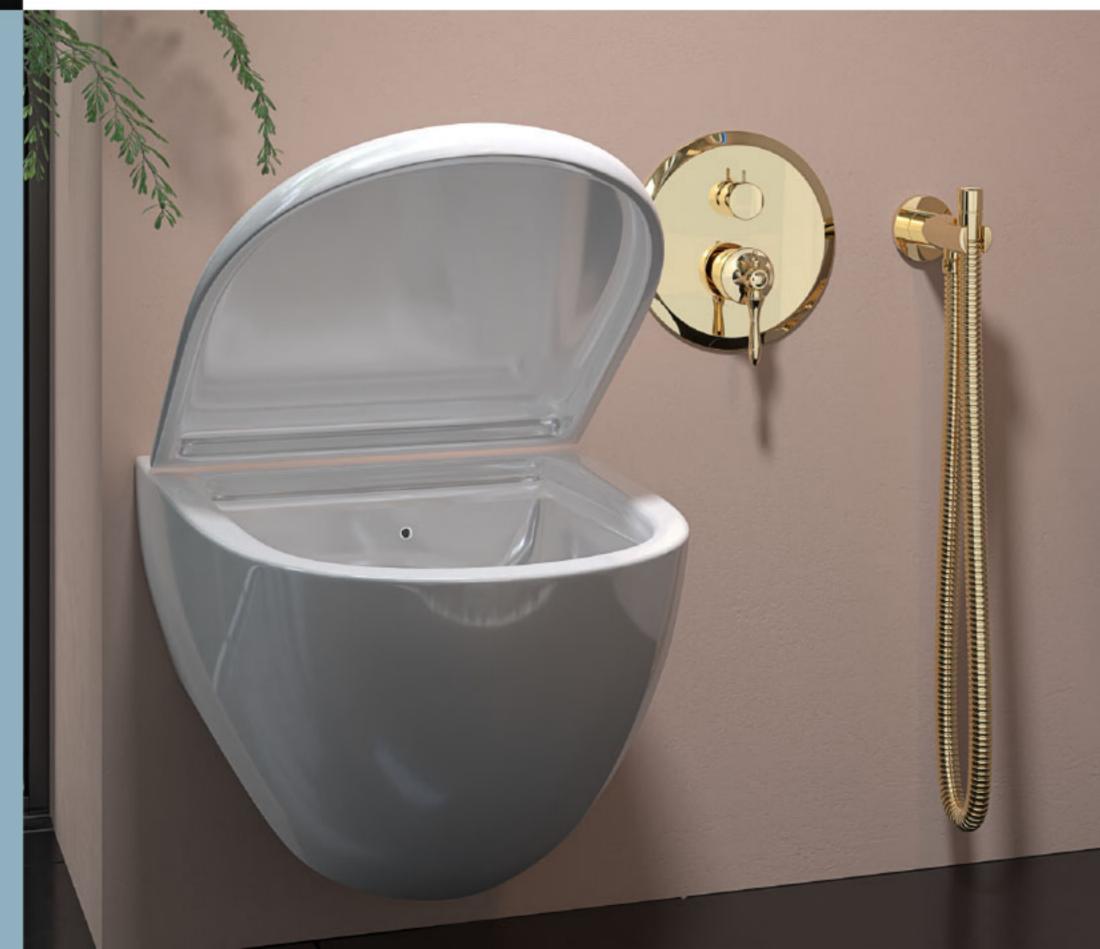

#### ZIGMOND model,

Includes 9 types; basin mixer, shower set and toilet mixer.

Basin mixer includes 3 types; plus, Large plate (Normal) & small plate (G) Shower set includes 2 types; A type and B type Toilet mixer includes 4 types; plus, bidet, large plate (Normal) and small plate (G)

> مدل زیگموند شامل۹ تیپ، ست روشویی، ست دوش و ست توالت

ست روشویی شامل ۳ تیپ پلاس، پلیت بزرگ ( نر مال ) و پلیت کوچک (G) ست دوش شامل ۲ تیپ A و تیپ B ست توالت شامل ۴ تیپ پلاس، بیده، پلیت بزرگ (نر مال) و پلیت کوچک (G)

### Built-in BASIN MIXER ZIGMOND MODEL

Basin mixer, plus type includes; joint plate; for hot and cold water adjustment lever and bath spout wall mounted.

Basin mixer normal & G type includes; independent plate ( for hot and cold water adjustment lever ) and bath spot wall mounted.

روشویی تیپ پلاس ، شامل : پلیت مشترک بر ای اهر م تنظیم آب سرد ، گرم و آبریز می باشد. روشویی تیپ معمولی ( پلیت بزرگ ) و تیپ G ( پلیت کوچک )، شامل : پلیت مستقل (همر اه با اهر م تنظیم آب سرد و گرم) و آبریز مجز ا می باشد.