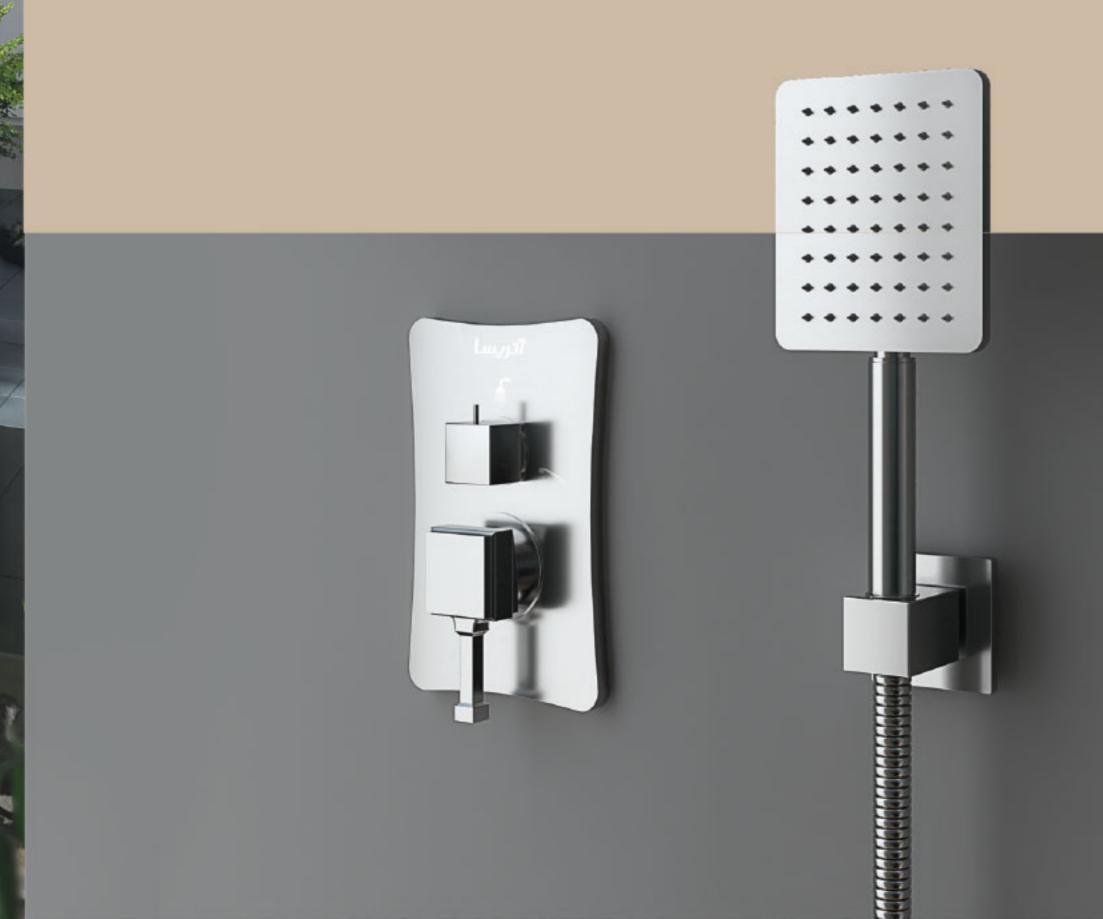

#### ZIGMOND model,

Includes 9 types; basin mixer, shower set and toilet mixer.

Basin mixer includes 3 types; plus, Large plate (Normal) & small plate (G) Shower set includes 2 types; A type and B type Toilet mixer includes 4 types; plus, bidet, large plate (Normal) and small plate (G)

> مدل زیگموند شامل۹ تیپ، ست روشویی، ست دوش و ست توالت

ست روشویی شامل ۳ تیپ پلاس، پلیت بزرگ ( نر مال ) و پلیت کوچک (G) ست دوش شامل ۲ تیپ A و تیپ B ست توالت شامل ۴ تیپ پلاس، بیده، پلیت بزرگ (نر مال) و پلیت کوچک (G)

### Built-in SHOWER SET ZIGMOND MODEL

Shower set type A includes; Fixed rain shower (wall or ceiling) Attached to the retaining pipe (ceiling or wall) and has a silicone head ; with anti-dandruff and and the weather mixing system.

### Built-in SHOWER SET ZIGMOND MODEL

Shower set A & B type includes; fixed rain shower (wall or ceiling), diverter has 3 modes, Independent plate with hot and cold water adjustment lever, movable rain shower, bath spot wall mounted (only in A type)

ست دوش تیپ A و تیپ B سر دوش ثابت (سقفی یا دیواری)، پلیت مستقل همر اه اهر م تنظیم آب سر د وگر م و د ایور تور ۳ حالته، سر دوش متحرک ، وان پر کن ( فقط در تیپ A)

Toilet mixer Bidet type Includes; Diverter (It has two outlets, one for the hose and one for toilet ), Independent plate ( Comes with hot and cold water adjustment lever and water outlet change lever ), The base is hose and hose.