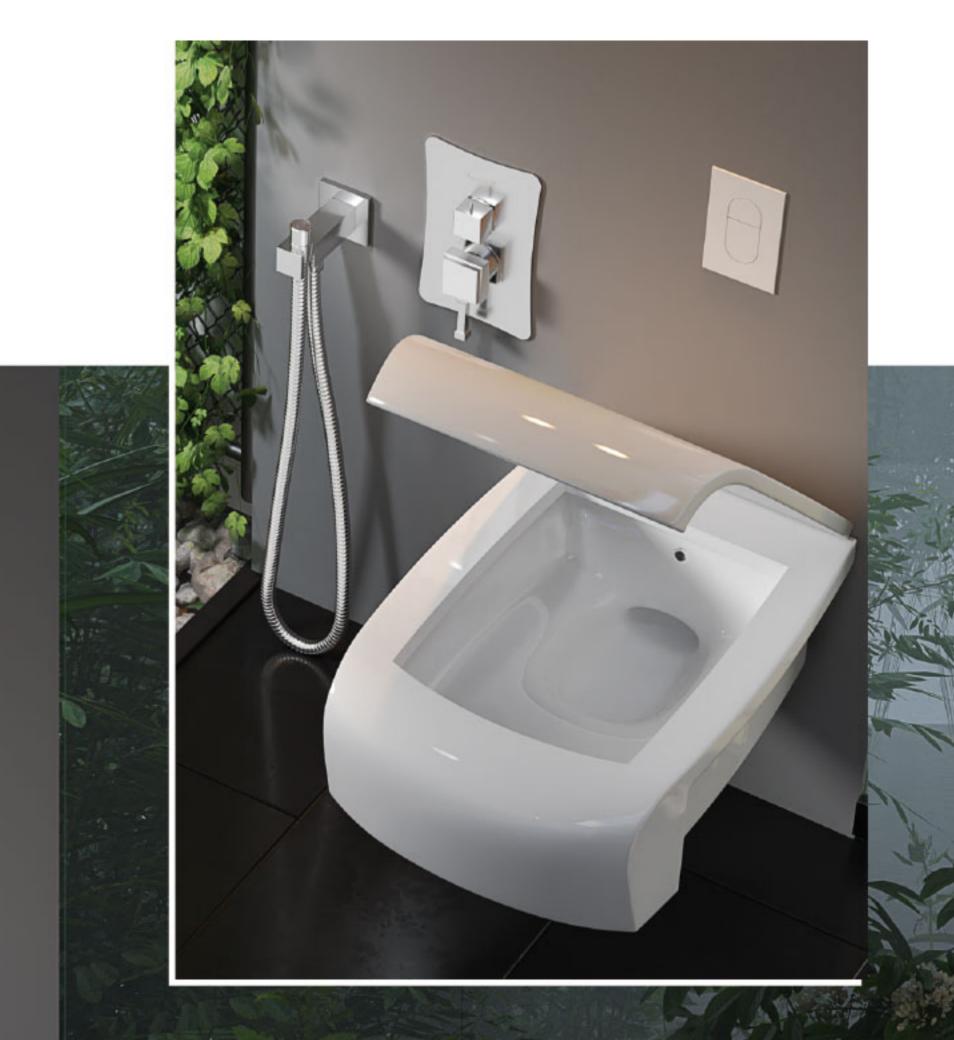

# ZICHNOND Series

#### ZIGMOND model,

Includes 9 types; basin mixer, shower set and toilet mixer.

Basin mixer includes 3 types; plus, Large plate (Normal) & small plate (G) Shower set includes 2 types; A type and B type Toilet mixer includes 4 types; plus, bidet, large plate (Normal) and small plate (G)

> مدل زیگموند شامل۹ تیپ، ست روشویی، ست دوش و ست توالت

ست روشویی شامل ۳ تیپ پلاس، پلیت بزرگ ( نر مال ) و پلیت کوچک (G) ست دوش شامل ۲ تیپ A و تیپ B ست توالت شامل ۴ تیپ پلاس، بیده، پلیت بزرگ (نر مال) و پلیت کوچک (G)