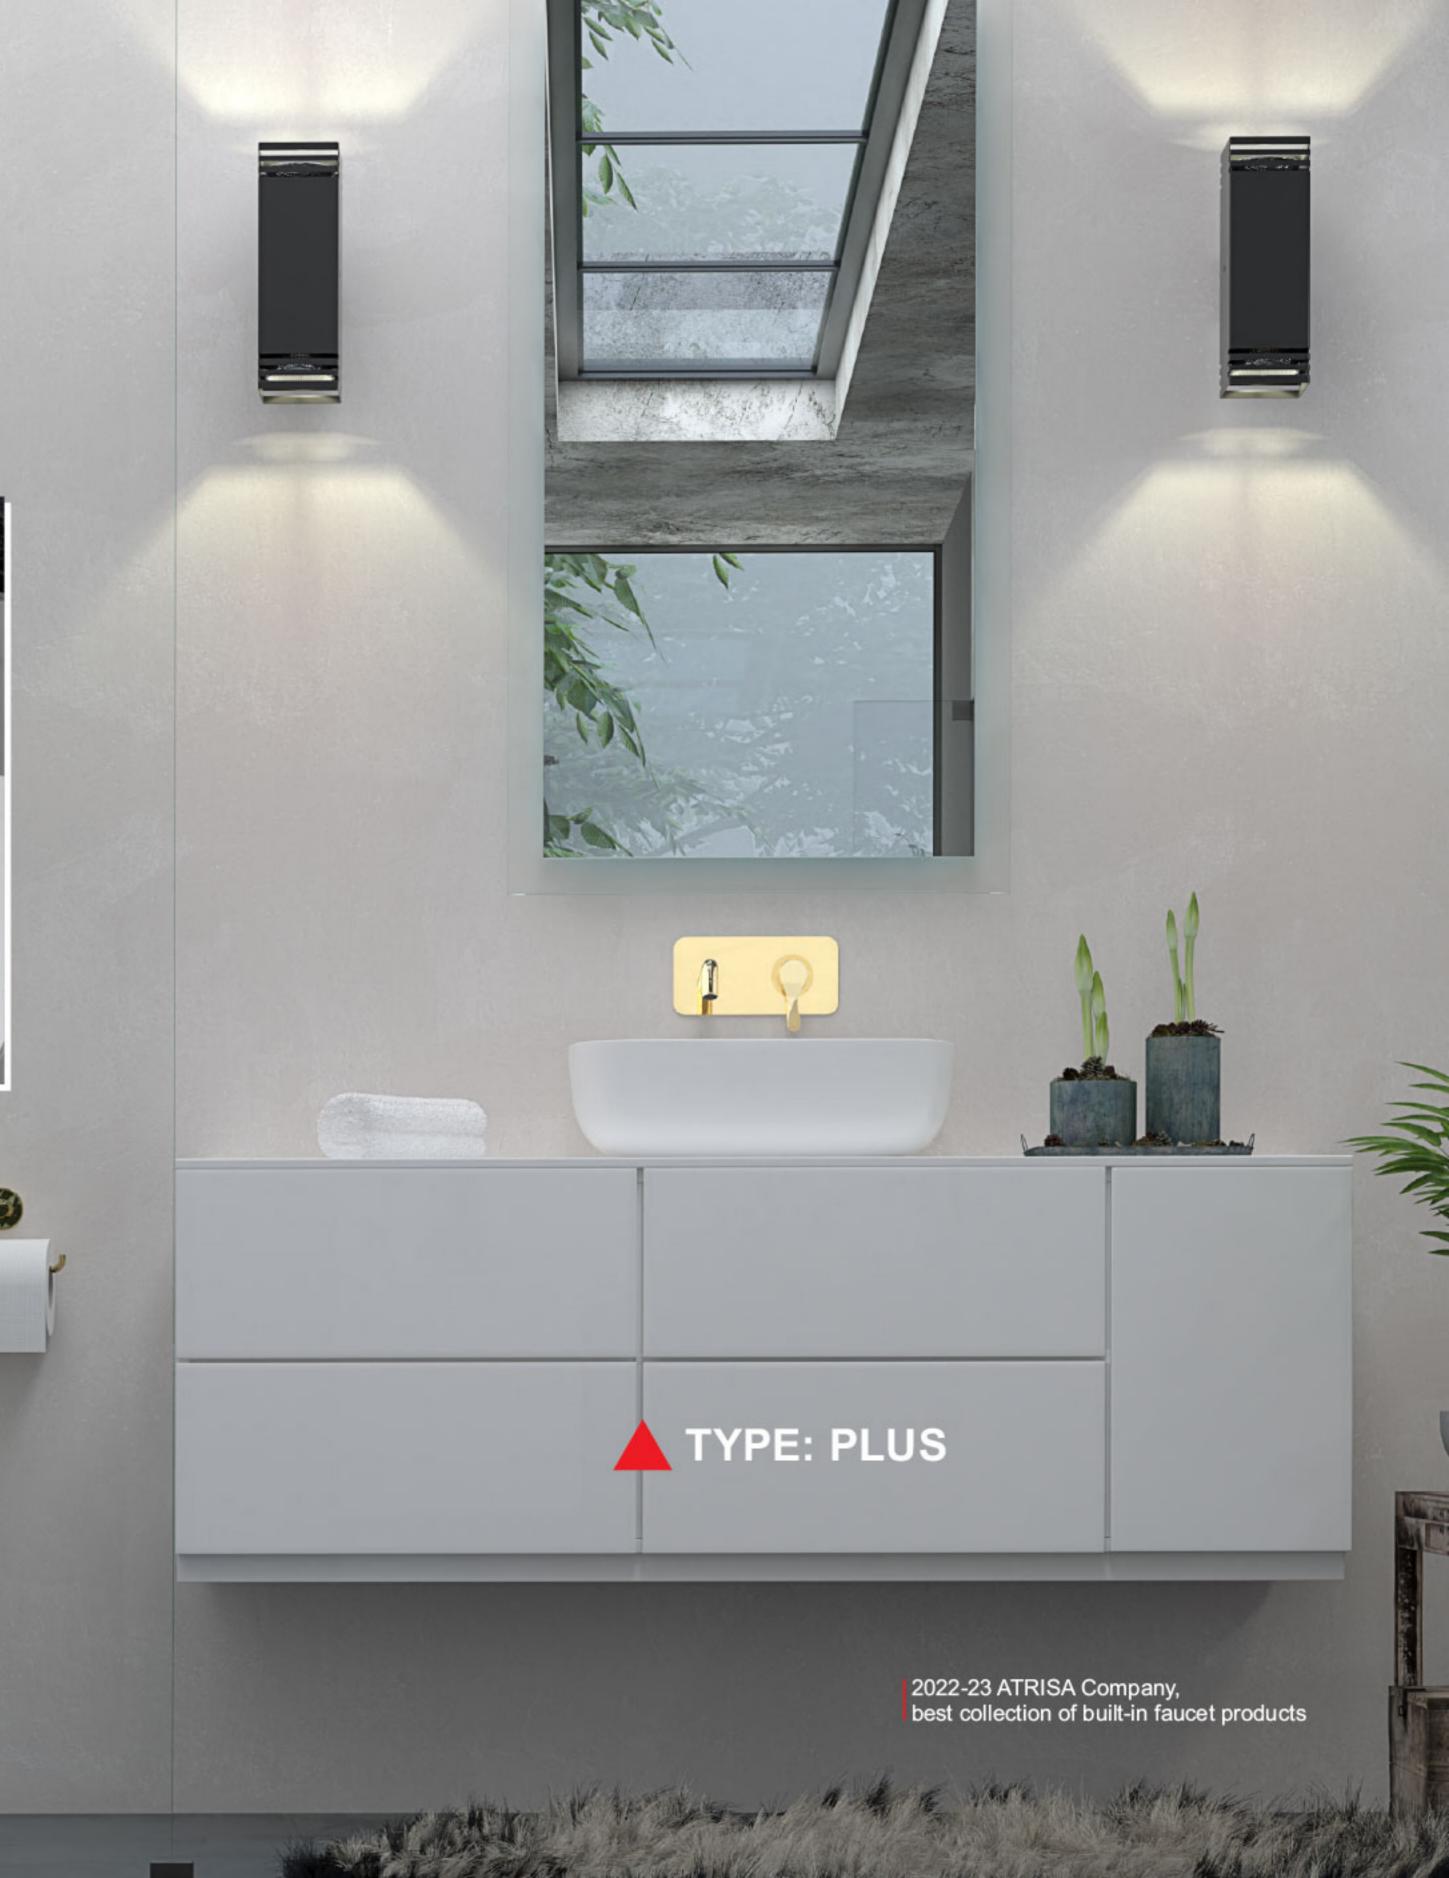

#### ZIGMOND model,

Includes 9 types; basin mixer, shower set and toilet mixer.

Basin mixer includes 3 types; plus, Large plate (Normal) & small plate (G) Shower set includes 2 types; A type and B type Toilet mixer includes 4 types; plus, bidet, large plate (Normal) and small plate (G)

> مدل زیگموند شامل۹ تیپ، ست روشویی، ست دوش و ست توالت

ست روشویی شامل ۳ تیپ پلاس، پلیت بزرگ ( نر مال ) و پلیت کوچک (G) ست دوش شامل ۲ تیپ A و تیپ B ست توالت شامل ۴ تیپ پلاس، بیده، پلیت بزرگ (نر مال) و پلیت کوچک (G)

#### **TYPE: PLUS**