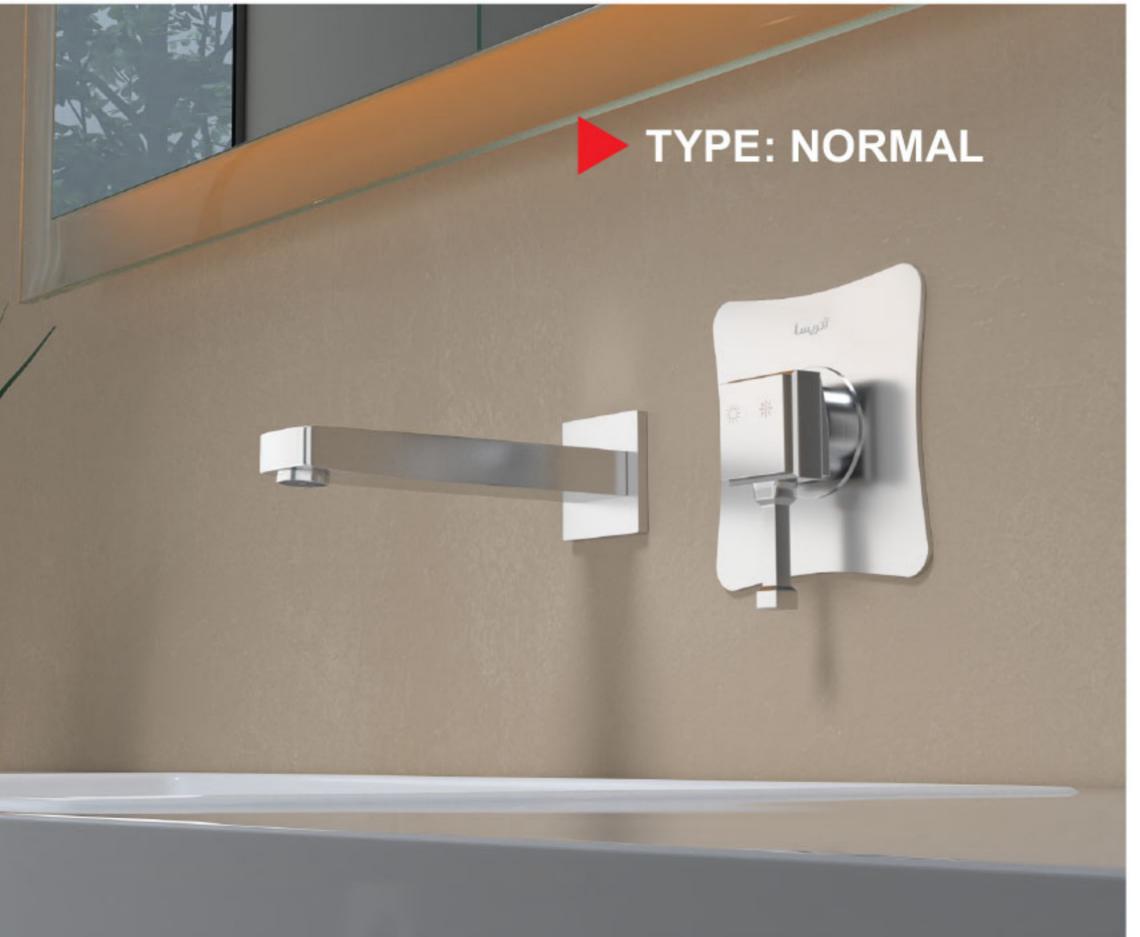

## Built-in BASIN MIXER PALERMO MODEL

24 atrisataps.ir

Basin mixer normal includes; independent plate ( for hot and cold water adjustment lever) and bath spot wall mounted.

Basin mixer, plus type includes; joint plate; for hot and cold water adjustment lever and bath spout wall mounted.

روشویی تیپ معمولی ( پلیت بزرگ ) شامل : پلیت مستقل (همر اه با اهر م تنظیم آب سر د و گرم) و آبریز می باشد. روشویی تیپ پلاس ، شامل : پلیت مشترک بر ای اهر م تنظیم آب سر د و گرم و آبریز می باشد.