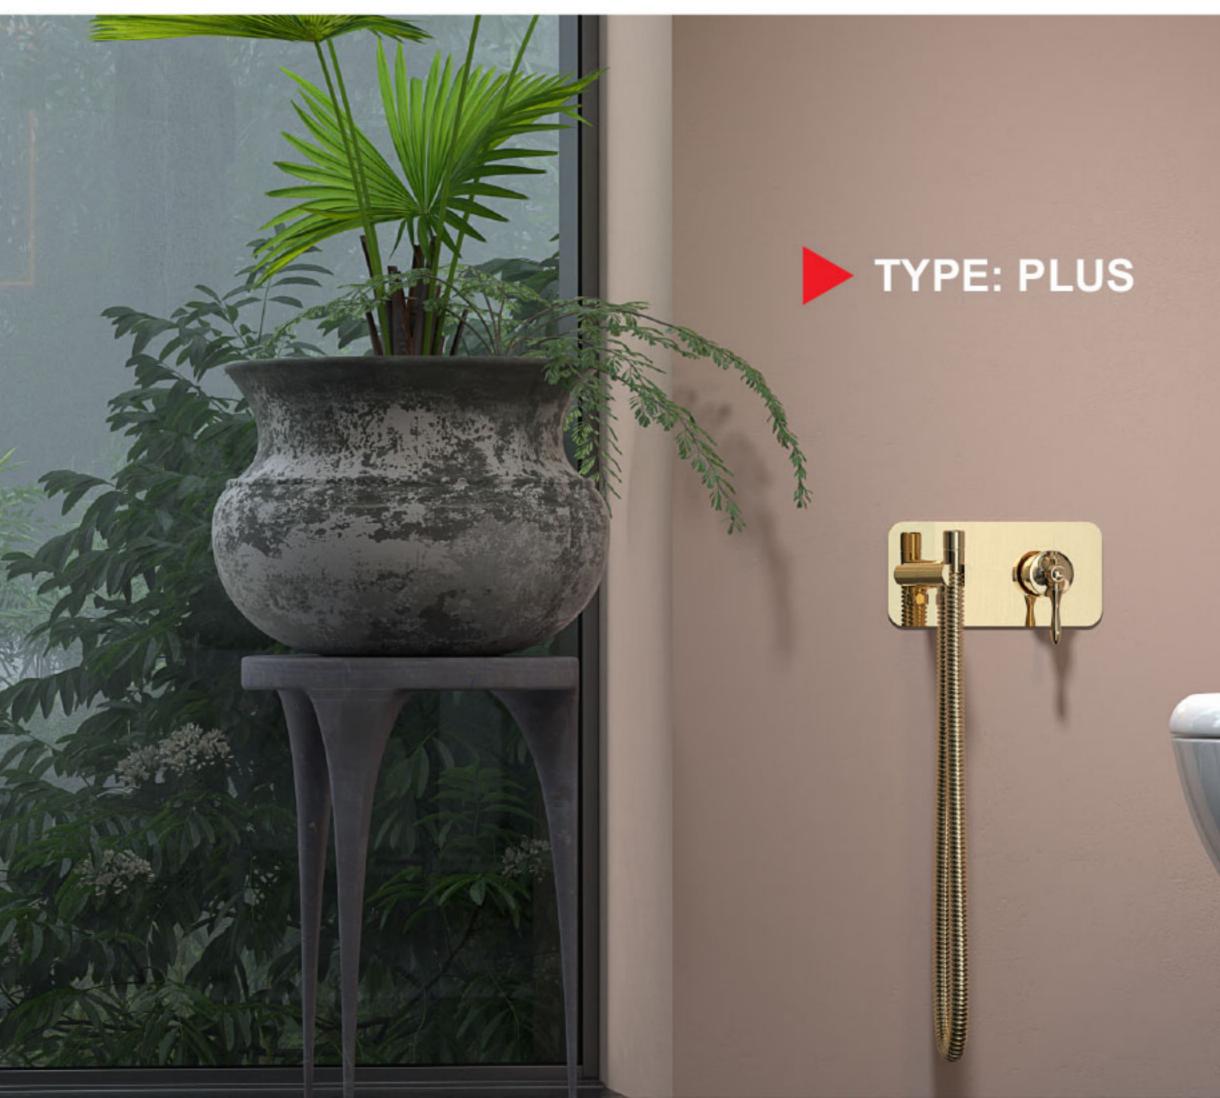

#### **TYPE: PLUS**

### Built-in TOILET MIXER DIAMOND MODEL

Toilet mixer Plus type Includes; Joint plate,

for hot and cold water adjustment lever, hose holder base (Along with water outlet and toilet hoseholder) and hose.

Surface plate, made of high quality stainless steel sheet and beautiful design.

شير توالت تيپ پلاس ، شامل : پلیت مشتر ک بر ای اهرم تنظیم آب سرد، گرم و پایه شیلنگ (دار ای خروجی آب و هولدر نگهدارنده شیلنگ توالت ) و شیلنگ می باشد.

پلیت روکار ، ساخته شده از ورق استیل با کیفیت بالا و طر احی زیبا .