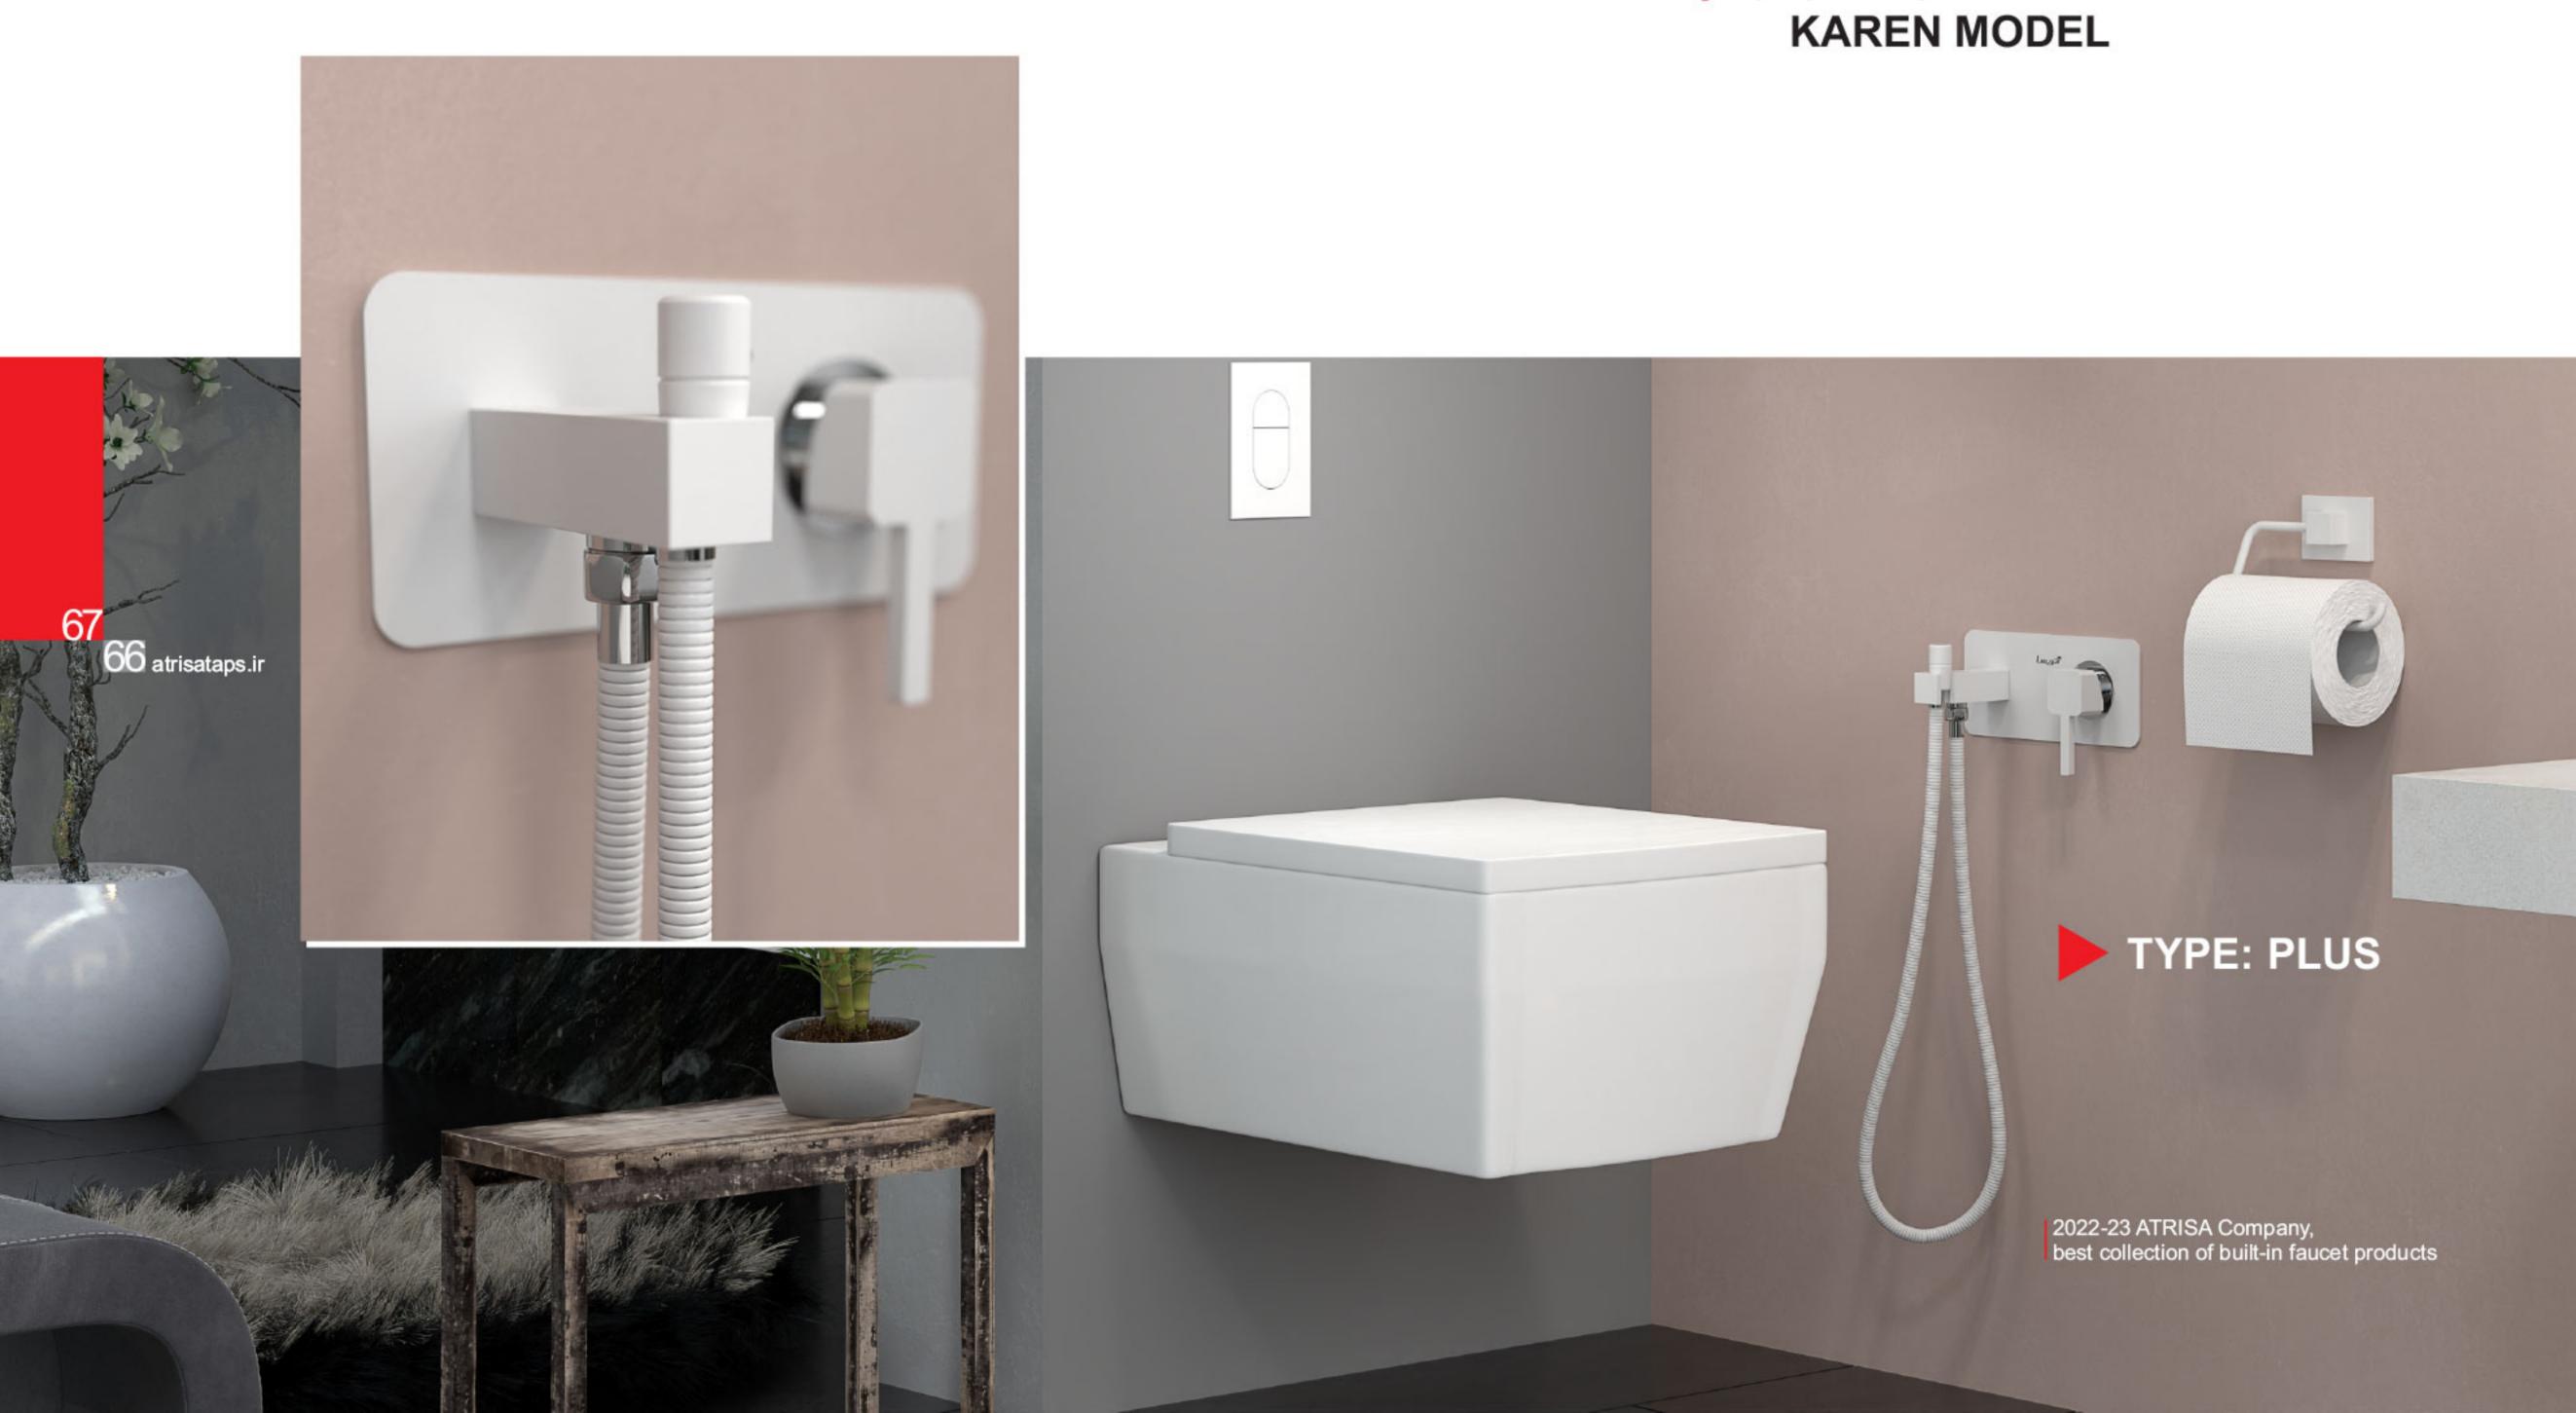

#### **TYPE: PLUS**

### Built-in TOILET MIXER DIAMOND MODEL

Toilet mixer Plus type Includes; Joint plate,

for hot and cold water adjustment lever, hose holder base (Along with water outlet and toilet hoseholder) and hose.

Surface plate, made of high quality stainless steel sheet and beautiful design.

شير توالت تيپ پلاس ، شامل : پلیت مشتر ک بر ای اهرم تنظیم آب سرد، گرم و پایه شیلنگ (دار ای خروجی آب و هولدر نگهدارنده شیلنگ توالت ) و شیلنگ می باشد.

پلیت روکار ، ساخته شده از ورق استیل با کیفیت بالا و طر احی زیبا .