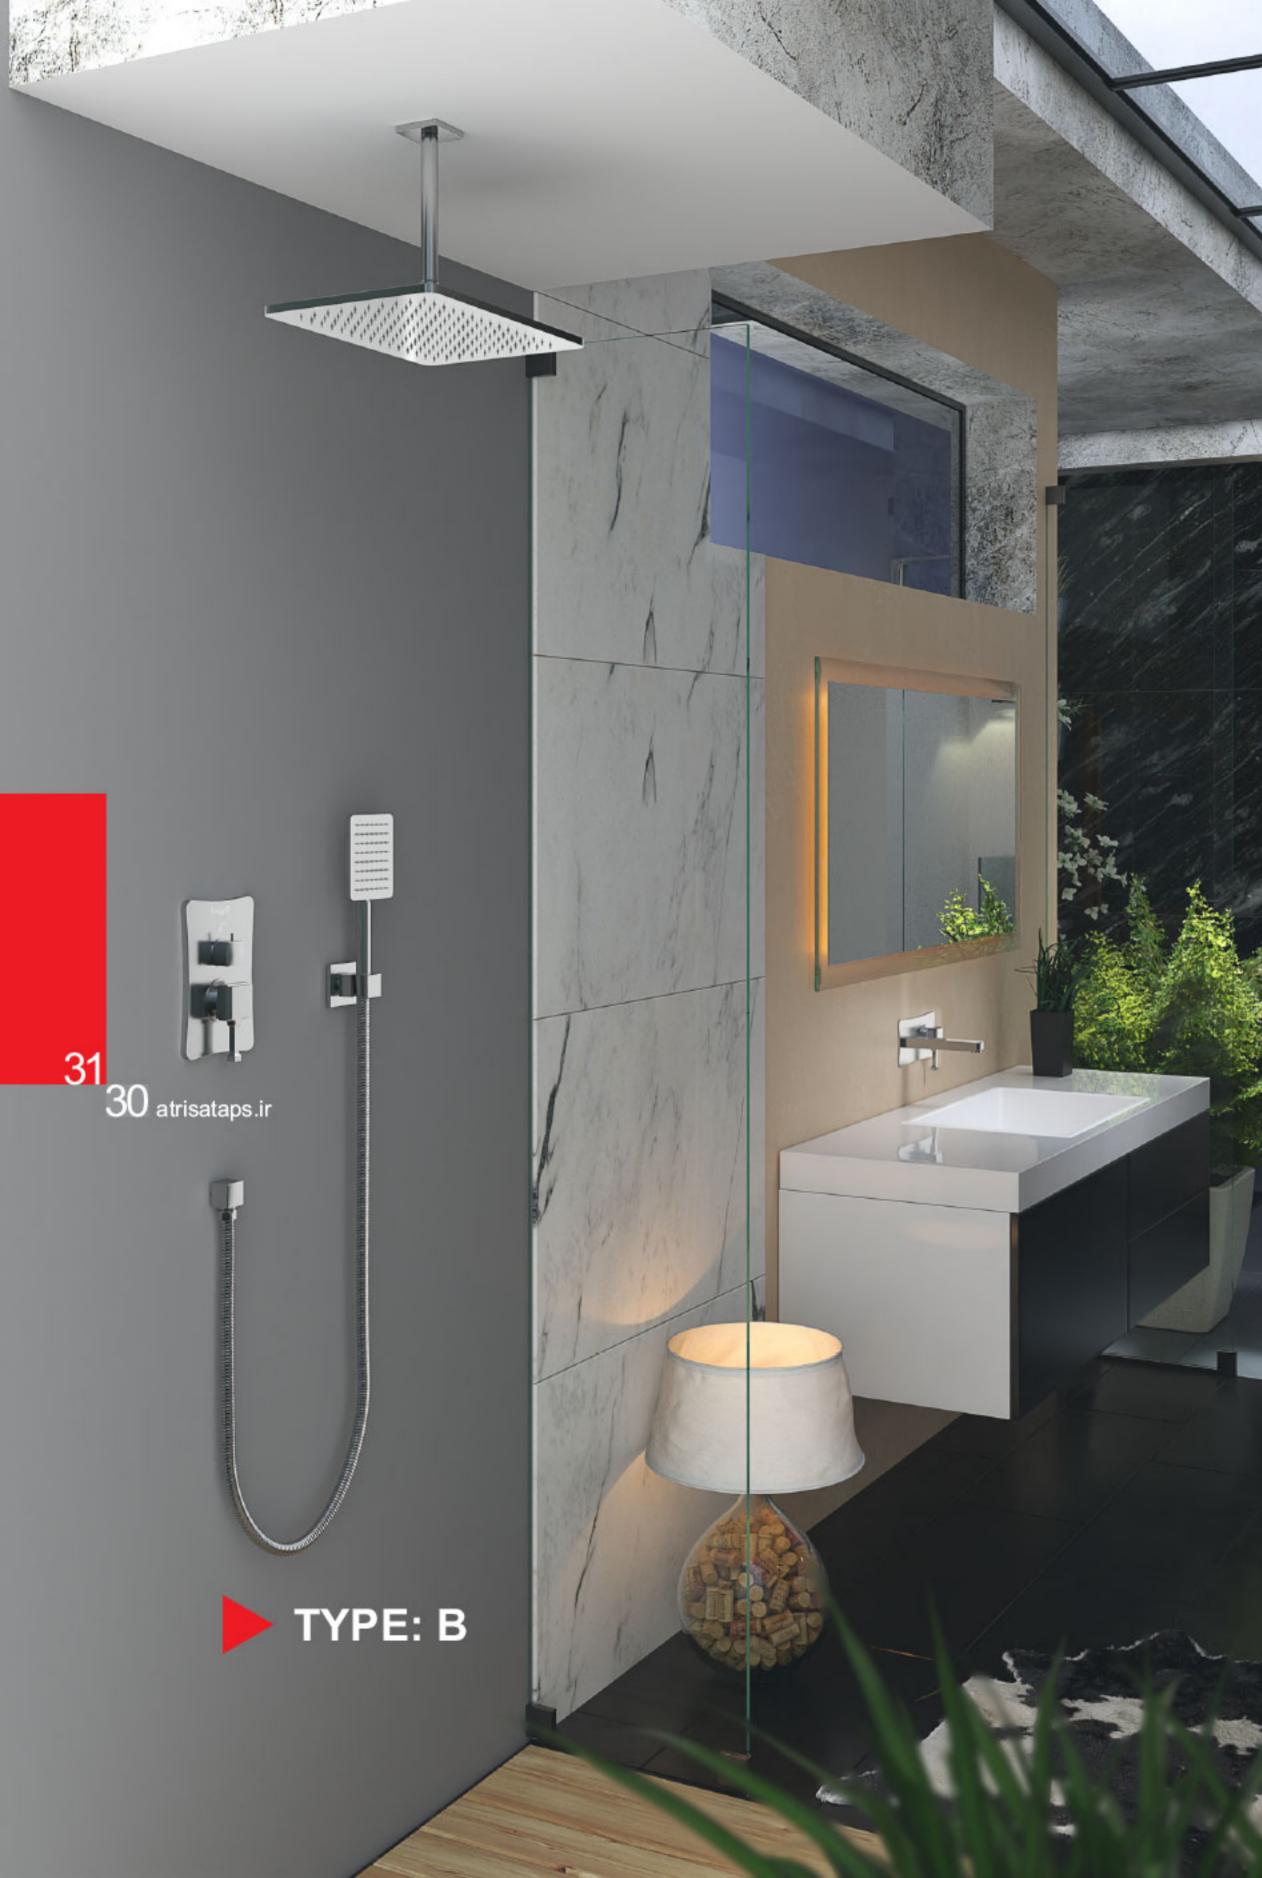

### Built-in SHOWER SET PALERMO MODEL

Movable rain shower; Attaches to the hose and has a silicone head with anti-dandruff and lime capability and quick cleaning.

سر دوش متحرک به شلنگ متصل می شود و دارای سر سیلیکونی با قابلیت ضد شوره و آهک و تمیز کردن سریع است.