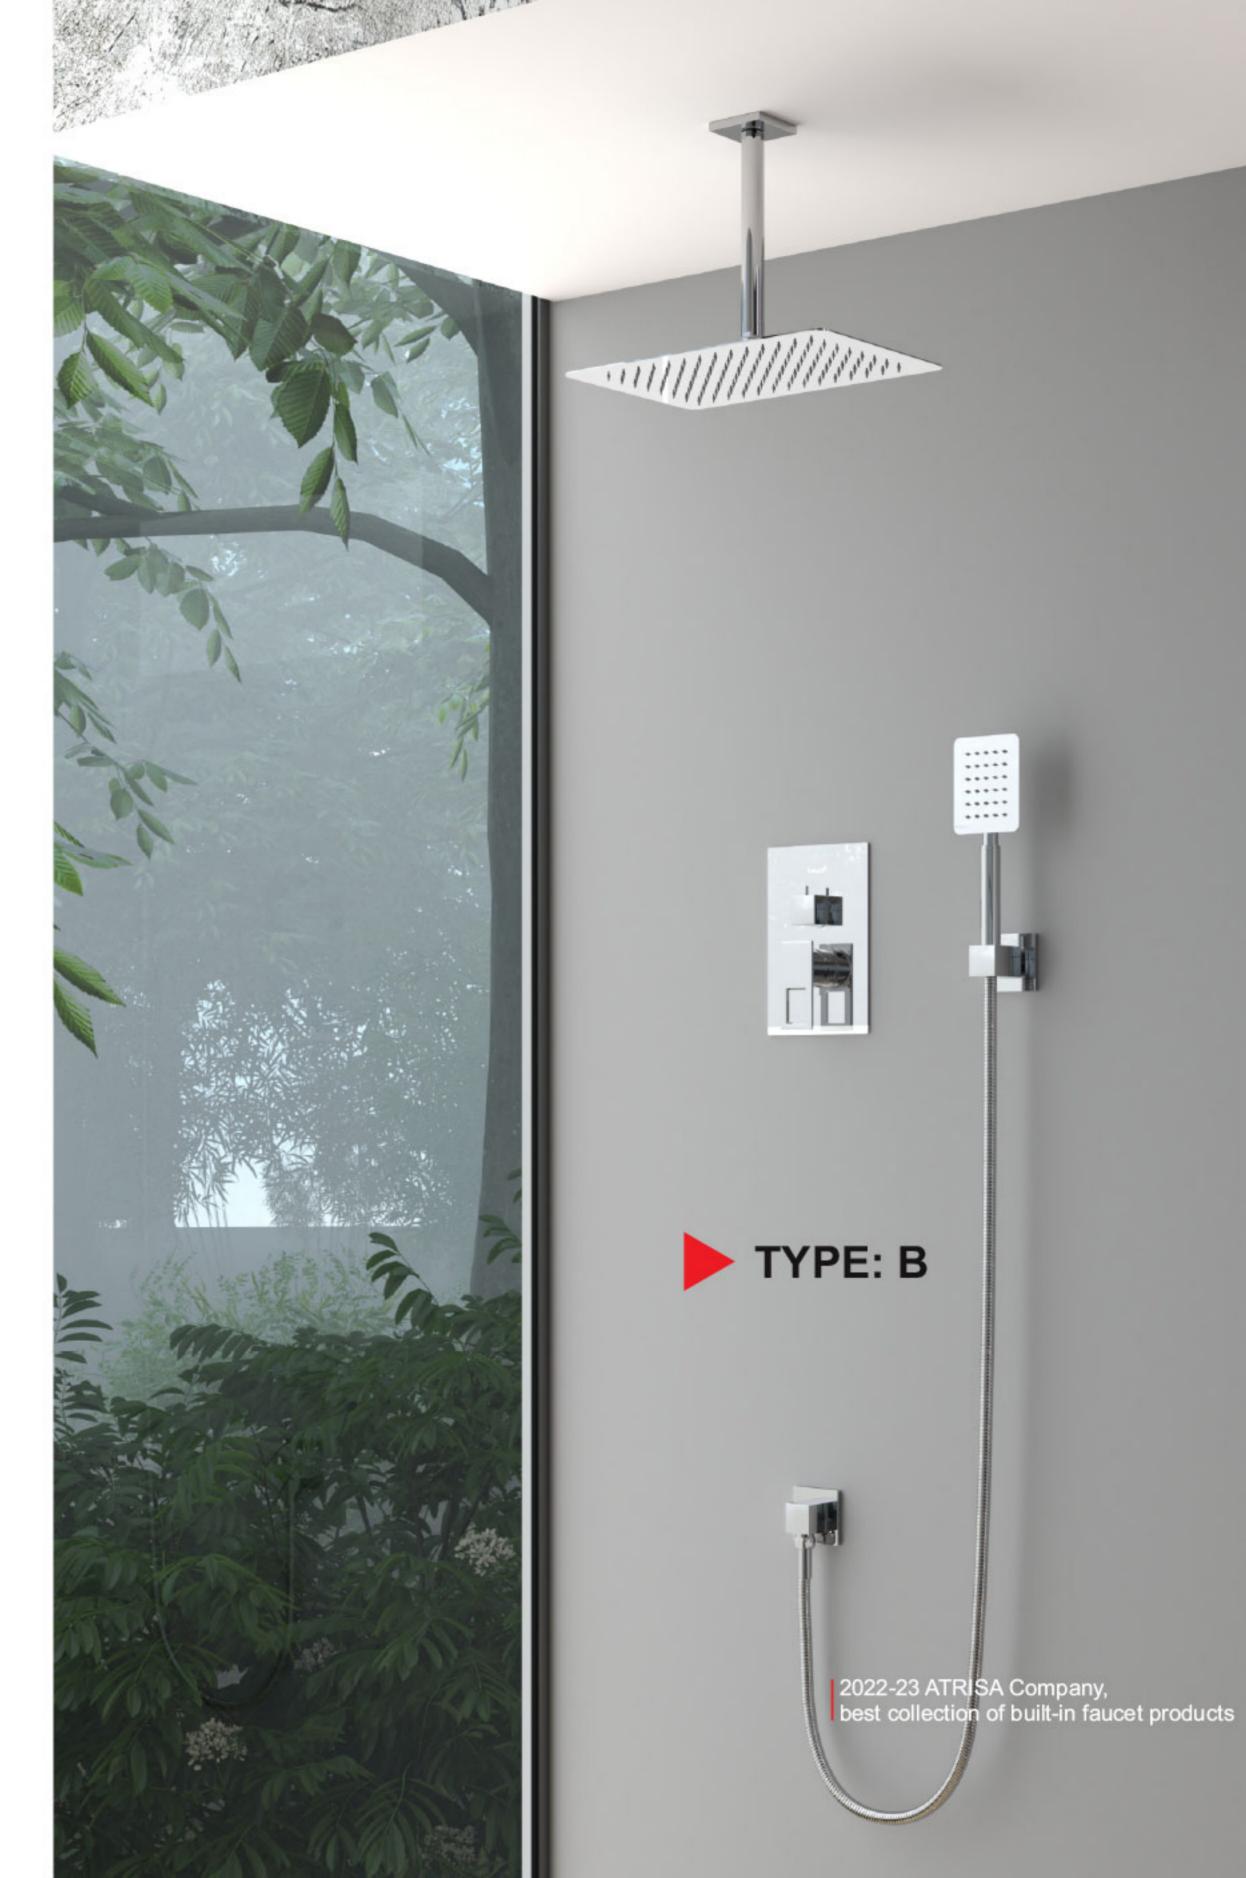

#### Built-in SHOWER SET DELTA MODEL

Shower set A & B type includes; fixed rain shower (wall or ceiling), diverter has 3 modes, Independent plate with hot and cold water adjustment lever, movable rain shower, bath spot wall mounted ( only in A type )

ست دوش تیپ A و تیپ B سر دوش ثابت (سقفی یا دیواری)، پلیت مستقل همر اه اهر م تنظیم آب سر د وگرم و دایور تور ۳ حالته ، سر دوش متحرک ، وان پرکن ( فقط در تیپ A )