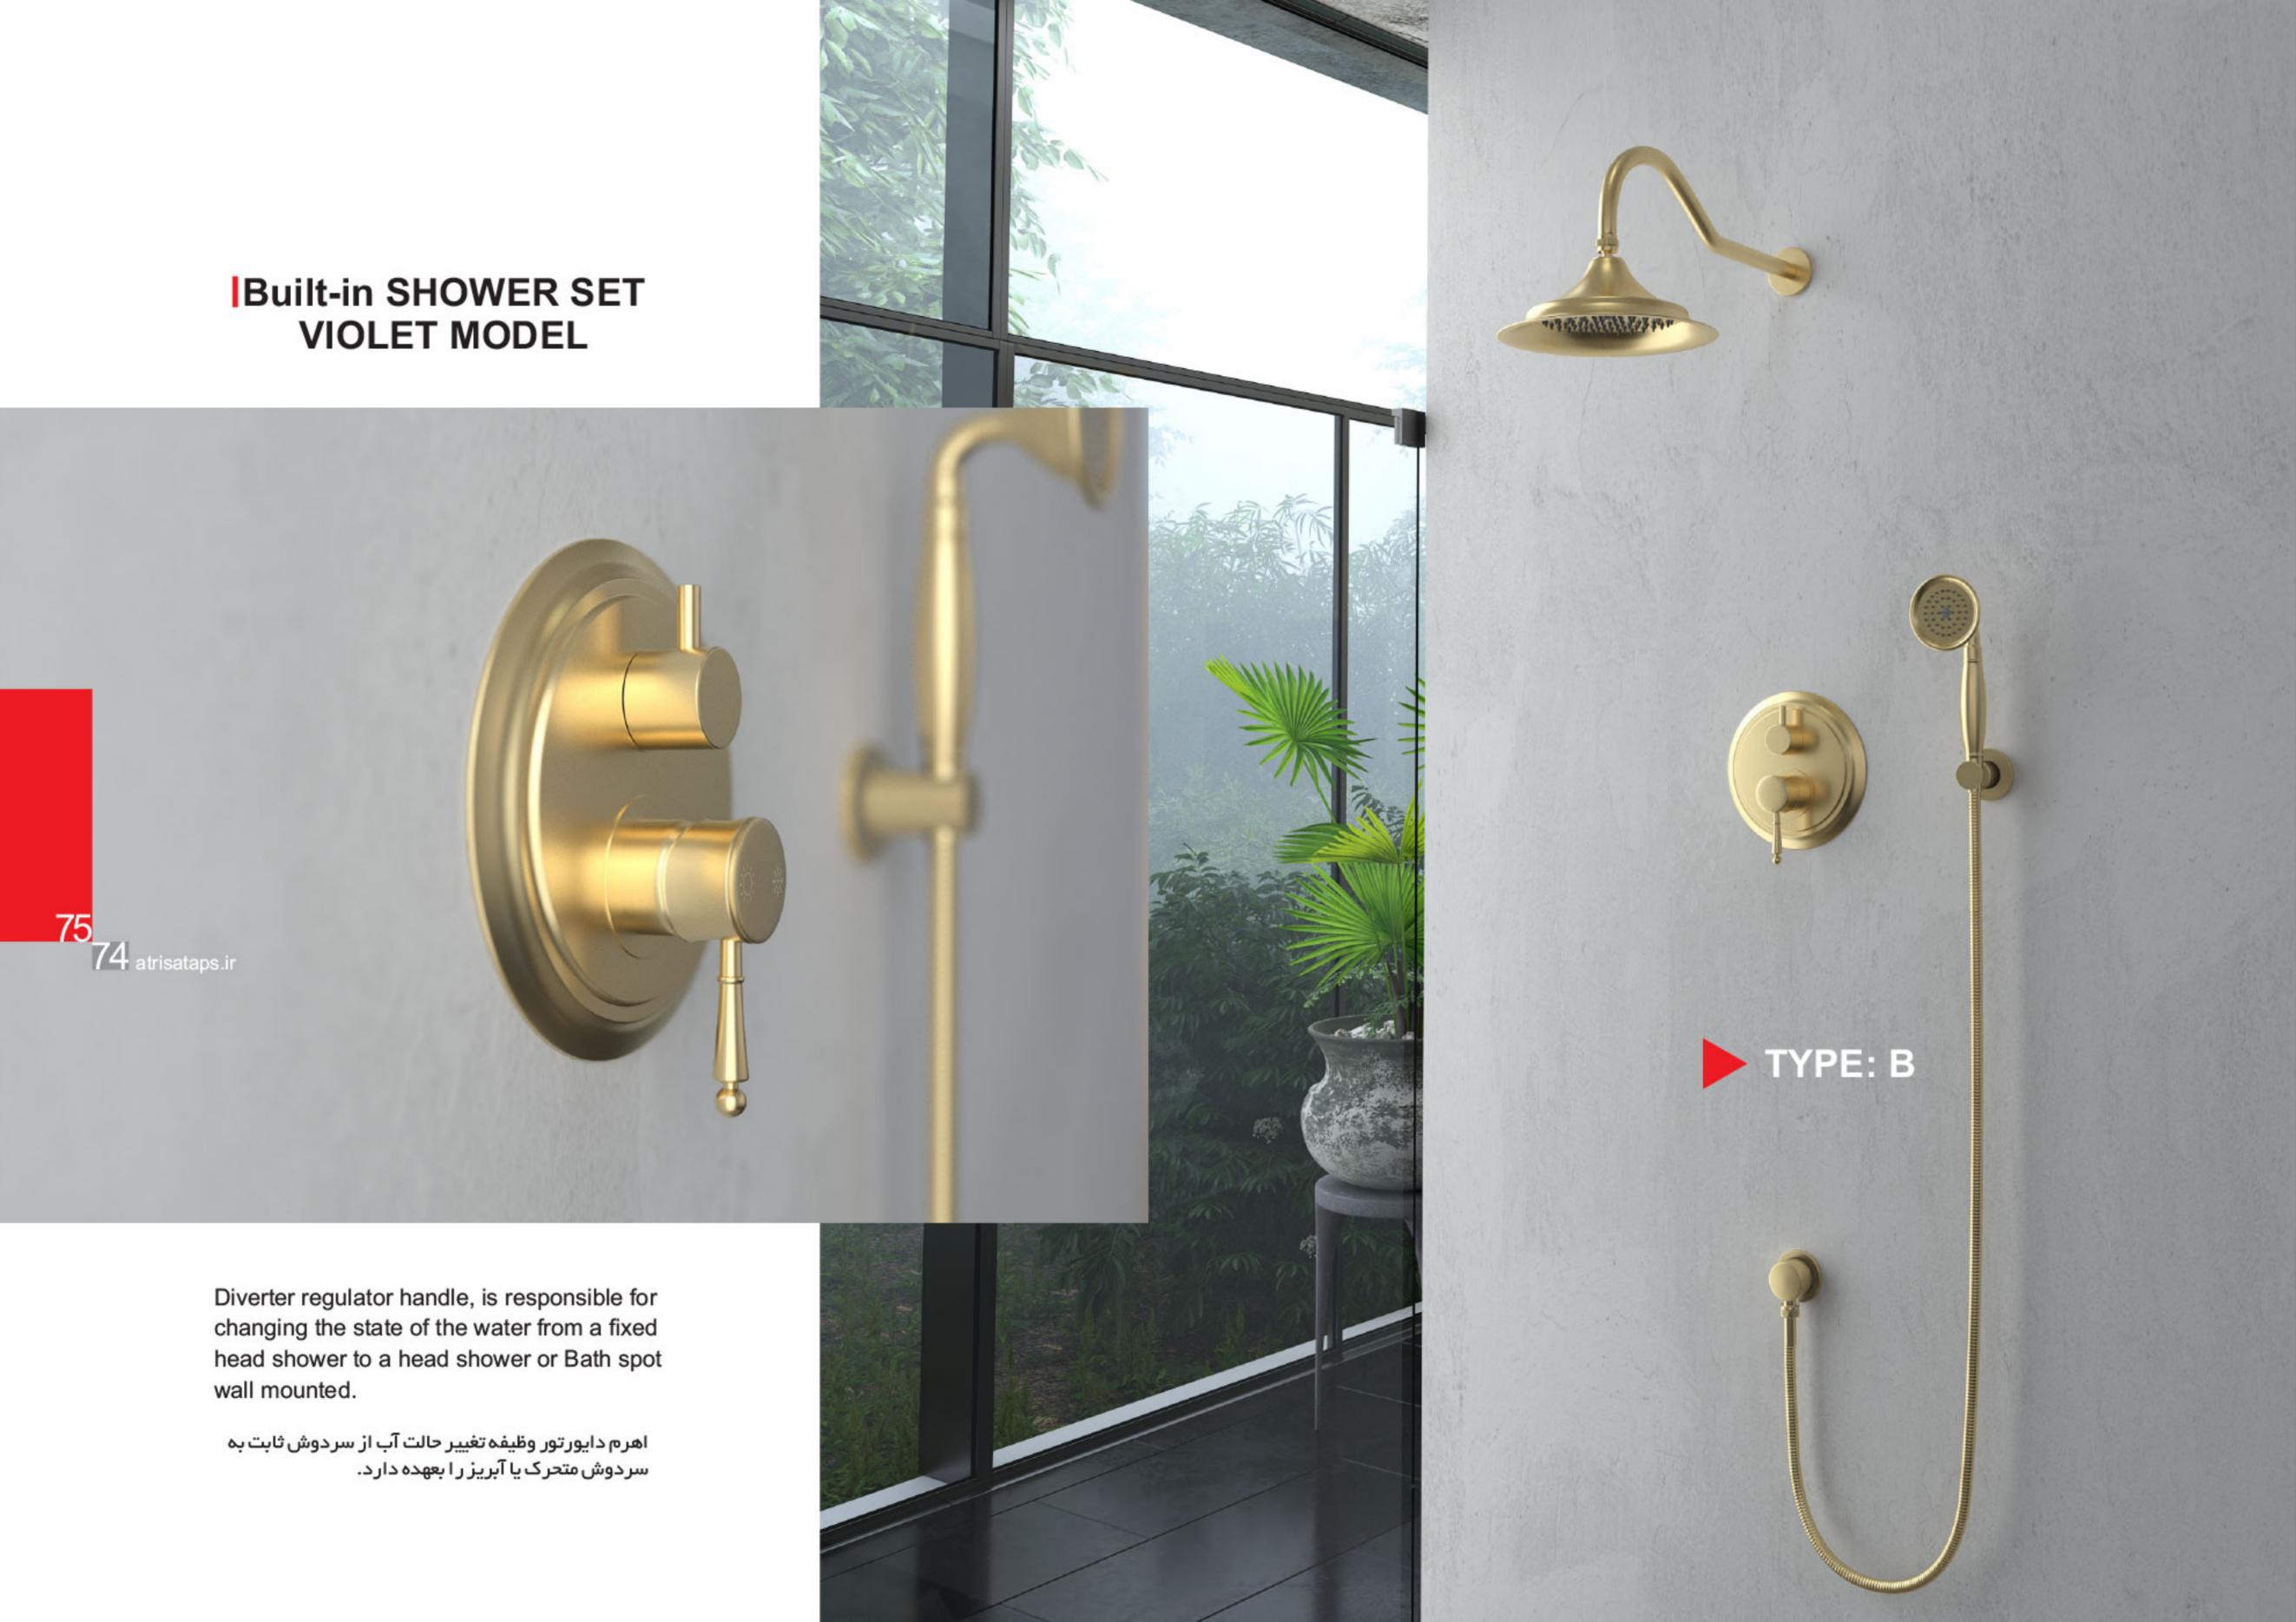

### VIOLET model,

Includes 7 types; basin mixer, shower set and toilet mixer.

Basin mixer includes 2 types; Large plate (Normal) and small plate (G) Shower set includes 2 types; A type and B type Toilet mixer includes 3 types; bidet, large

plate (Normal) and small plate (G)

مدل ویولت شامل γ تیپ، ست روشویی، ست دوش و ست توالت

ست روشویی شامل ۲ تیپ پلیت کوچک (G )، پلیت بزرگ (نرمال) ست دوش شامل ۲ تیپ A و تیپ B ست توالت شامل ۳ تیپ بیده، پلیت بزرگ (نرمال) و پلیت کوچک ( G )