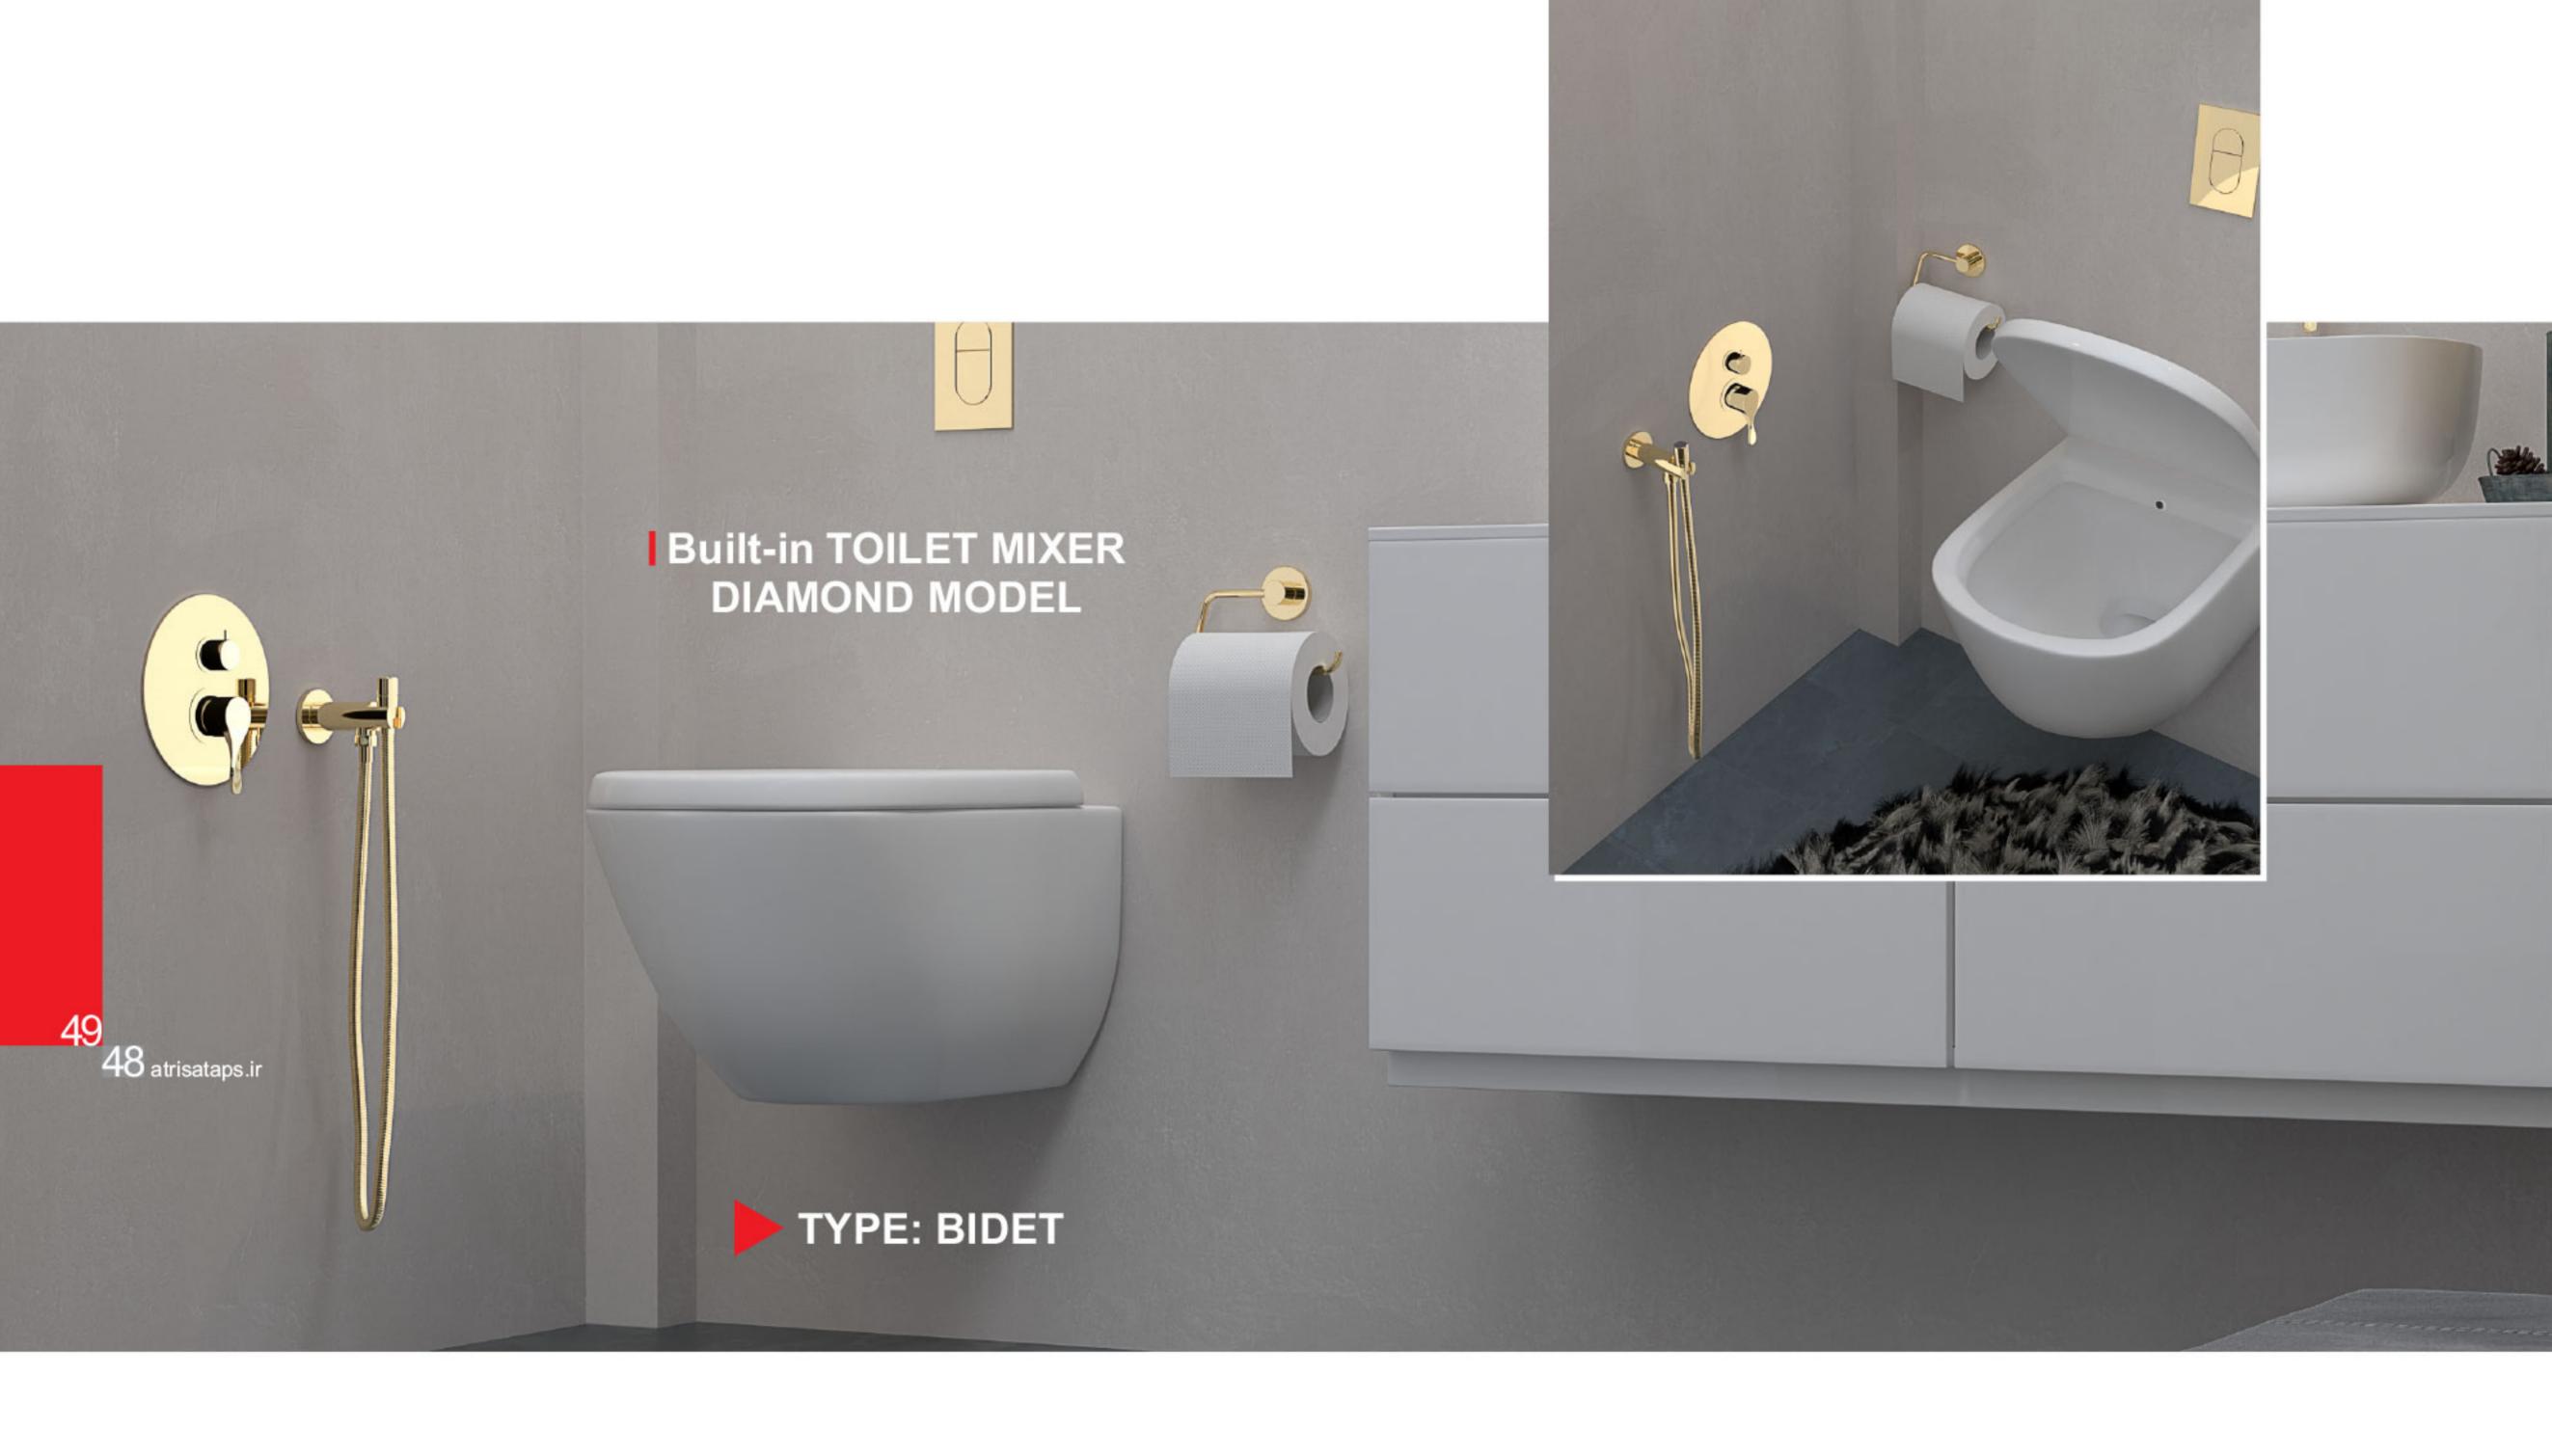

ست دوش تیپ A و تیپ B سر دوش ثابت (سقفی یا دیواری)، پلیت مستقل همر اه اهر م تنظیم آب سر د وگر م و د ایور تور ۳ حالته، سر دوش متحرک ، وان پر کن ( فقط در تیپ A)

Toilet mixer Bidet type Includes; Diverter (It has two outlets, one for the hose and one for toilet ), Independent plate ( Comes with hot and cold water adjustment lever and water outlet change lever ), The base is hose and hose.

شیر توالت تیپ بیده ، شامل : دایورتور ( دار ای دو خروجی ، یک خروجی بر ای شلنگ و یک خروجی بر ای توالت فرنگی ) ، پلیت مستقل (همر اه با اهر م تنظیم آب سرد وگرم و اهر م تغییر خروجی آب) ، پایه شیلنگ و شیلنگ میباشد.

### Built-in TOILET MIXER **DIAMOND MODEL**

هولدر شيلنگ ساخته شده از آلیاژ برنج با کیفیت بالا و آبکاری مرغوب ، جهت نگهداری شیلنگ، دارای خروجی آب با قابلیت اتصال به شیلنگ.

Toilet mixer Bidet type Includes; Diverter (It has two outlets, one for the hose and one for toilet ), Independent plate (Comes with hot and cold water adjustment lever and water outlet change lever ), The base is hose and hose.

شير توالت تيپ بيده ، شامل : دایور تور (دار ای دو خروجی ، یک خروجی بر ای شیلنگ ویک خروجی برای توالت فرنگی )، پلیت مستقل (همراه با اهرم تنظیم آب سرد وگرم و اهر م تغییر خروجی آب)، پایه شیلنگ و شیلنگ میباشد.