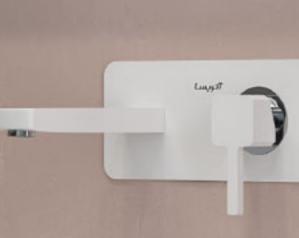

### Built-in BASIN MIXER ZIGMOND MODEL

Basin mixer, plus type includes; joint plate; for hot and cold water adjustment lever and bath spout wall mounted.

Basin mixer normal & G type includes; independent plate ( for hot and cold water adjustment lever ) and bath spot wall mounted.

روشویی تیپ پلاس ، شامل : پلیت مشترک بر ای اهر م تنظیم آب سرد ، گرم و آبریز می باشد. روشویی تیپ معمولی ( پلیت بزرگ ) و تیپ G ( پلیت کوچک )، شامل : پلیت مستقل (همر اه با اهر م تنظیم آب سرد و گرم) و آبریز مجز ا می باشد.