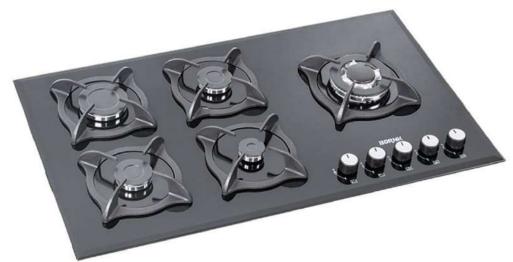

# ویژگی اجاق گازهای بورنیک:

- شیر و سر شعله درجه یک
- با فندک و ترموکوپل استیل ۳۰۴ ولوم باکالیت
- شیشه ۸ میل سکوریت ضد شوک حرارتی درجه یک با گارانتی شکست
  - پلیت زیر شعله با لعاب درجه یک مرغوب الکترواستاتیک
- لوله بندی آلومینیوم زیر صفحه بسیار منظم با دستگاه خم کن مخصوص
  - لایه پوششی الکترواستاتیک ضد زنگ زیر و روی کفی
  - سه مرحله تست (نشت برق، نشت گاز، عملکرد) در فرآیند تولید