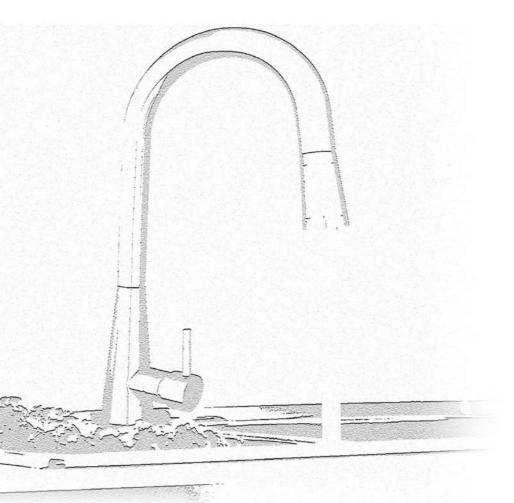

# BORNIK FAUCET

Perfect for your kitchen & for you

پرلاتور با سه صافی

#### **FAUCET**

تنه برنجی آنالیز با سرب زیر ۲٪
آبکاری نیکل ۱۴لی ۵ میکرون و کروم ۱۰ الی ۱۱ میکرون زانو لنگ برنجی آنالیز دنده چپگرد شمش اکستروژن مهره ۶پر ۳۰ میلیمتر برنجی دسته زاماک مهره پرلاتور برنجی مهره پرلاتور برنجی مهره پرلاتور برنجی

شلنگ ۵۰ سانتی ریز بافت استیل ۳۰۴ با رابط برنجی و تیوب PEX

#### **FAUCET**

ظرفشویی (سفید طلا)

Code BORNIK 1

ظرفشویی (کروم)

Code BORNIK 1

دوش (سفید طلا)

Code BORNIK 1

روشویی (سفید طلا)