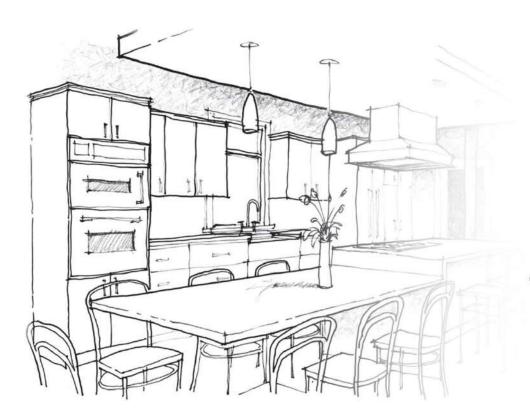

MAKE LIFE AT HOME









Perfect for your kitchen & for you











# ویژگی اجاق گازهای بورنیک:

- شیر و سر شعله درجه یک
- با فندک و ترموکوپل استیل ۳۰۴ ولوم باکالیت
- شیشه ۸ میل سکوریت ضد شوک حرارتی درجه یک با گارانتی شکست
  - پلیت زیر شعله با لعاب درجه یک مرغوب الکترواستاتیک
- لوله بندی آلومینیوم زیر صفحه بسیار منظم با دستگاه خم کن مخصوص
  - لایه پوششی الکترواستاتیک ضد زنگ زیر و روی کفی
  - سه مرحله تست (نشت برق، نشت گاز، عملکرد) در فرآیند تولید













| Name     | Size         |
|----------|--------------|
| Sarina   | 88 x 52 cm   |
| سايز برش | 82.5 x 47 cm |

















| Name     | Size         |
|----------|--------------|
| Kimia    | 88 x 52 cm   |
| سايز برش | 82.5 x 47 cm |









| Name     | Size         |
|----------|--------------|
| Parisa   | 88 x 52 cm   |
| سايز برش | 82.5 x 47 cm |













| Name     | Size         |