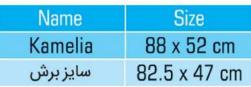

| Name     | Size         |
|----------|--------------|
| Romina   | 88 x 52 cm   |
| سايز برش | 82.5 x 47 cm |

Kamelia Twin

سايز برش

88 x 52 cm

82.5 x 47 cm

| Name          | Size         |
|---------------|--------------|
| Parastoo Twin | 88 x 52 cm   |
| سايز برش      | 82.5 x 47 cm |