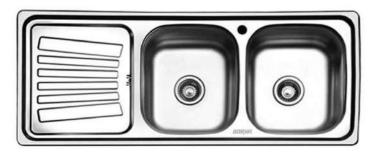

#### ویژگی سینک های بورنیک:

- عمق لگن مدل های توکار: ۱۷ سانتیمتر
- عمق لگن مدل های روکار: ۱۶ سانتیمتر
  - ورق 304 DDQ
  - عمق سینی ۳ سانتیمتر

- خروجی آب ۱۱ سانتیمتر
  - دارای پد صداگیر
    - لگن های بزرگ
- سیفون و زیر آب مخصوص ( آب بندی بدون نیاز به نوار تفلون)

توكار

| Code | Size      | Bowl Depth |
|------|-----------|------------|
| 5008 | 122x50 cm | 17 cm      |

توكار

| Code | Size      | Bowl Depth |
|------|-----------|------------|
| 4001 | 122x50 cm | 15 cm      |