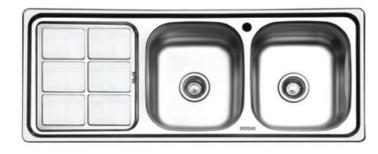

#### ویژگی سینک های بورنیک:

- عمق لگن مدل های توکار: ۱۷ سانتیمتر
- عمق لگن مدل های روکار: ۱۶ سانتیمتر
  - ورق 304 DDQ
  - عمق سینی ۳ سانتیمتر

- خروجی آب ۱۱ سانتیمتر
  - دارای پد صداگیر
    - لگن های بزرگ
- سیفون و زیر آب مخصوص ( آب بندی بدون نیاز به نوار تفلون)

توكار

| Code | Size      | Bowl Depth |
|------|-----------|------------|
| 5001 | 122x50 cm | 17 cm      |

توكار

| Code | Size      | Bowl Depth |
|------|-----------|------------|
| 5006 | 122x50 cm | 17 cm      |