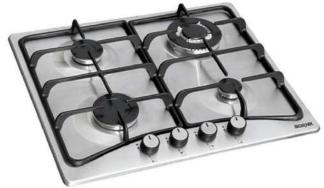

# ویژگی اجاق گازهای بورنیک:

- شیر و سر شعله درجه یک
- با فندک و ترموکوپل استیل ۳۰۴ ولوم باکالیت
- شیشه ۸ میل سکوریت ضد شوک حرارتی درجه یک با گارانتی شکست
  - پلیت زیر شعله با لعاب درجه یک مرغوب الکترواستاتیک
- لوله بندی آلومینیوم زیر صفحه بسیار منظم با دستگاه خم کن مخصوص
  - لایه پوششی الکترواستاتیک ضد زنگ زیر و روی کفی
  - سه مرحله تست (نشت برق، نشت گاز، عملکرد) در فرآیند تولید