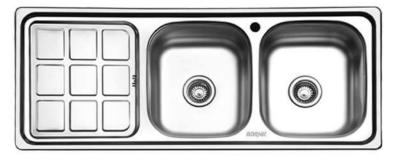

#### ویژگی سینک های بورنیک:

- عمق لگن مدل های توکار: ۱۷ سانتیمتر
- عمق لگن مدل های روکار: ۱۶ سانتیمتر
  - ورق 304 DDQ
  - عمق سینی ۳ سانتیمتر

- خروجی آب ۱۱ سانتیمتر
  - دارای پد صداگیر
    - لگن های بزرگ
- سیفون و زیر آب مخصوص ( آب بندی بدون نیاز به نوار تفلون)

توكار

| Code | Size      | Bowl Depth |
|------|-----------|------------|
| 5001 | 122x50 cm | 17 cm      |

توكار

| Code | Size      | Bowl Depth |
|------|-----------|------------|
| 5006 | 122x50 cm | 17 cm      |

توكار

| Code | Size      | Bowl Depth |
|------|-----------|------------|
| 5002 | 122x50 cm | 17 cm      |

توكار

| Code | Size      | Bowl Depth |
|------|-----------|------------|
| 5007 | 122x50 cm | 17 cm      |

توكار

| Code | Size      | Bowl Depth |
|------|-----------|------------|
| 5008 | 122x50 cm | 17 cm      |

توكار

| Code | Size      | Bowl Depth |
|------|-----------|------------|
| 4001 | 122x50 cm | 15 cm      |

| Code | Size      | Depth |
|------|-----------|-------|
| 5003 | 120x60 cm | 16 cm |

روكار

| Code | Size      | Depth |
|------|-----------|-------|
| 5004 | 120x60 cm | 16 cm |

روكار

| Code | Size      | Depth |
|------|-----------|-------|
| 5005 | 120x60 cm | 16 cm |