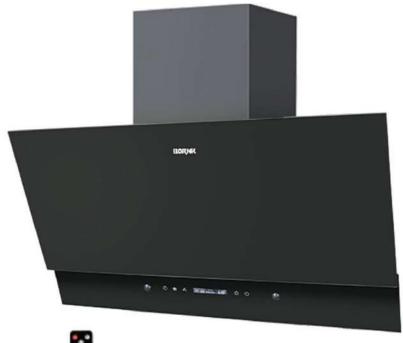

#### ویژگی هود آشپزخانه بورنیک:

- موتور فلزی استاندارد با ترموگارد و پروانه نسوز
  - شیشه سکوریت ضد شوک حرارتی درجه یک
- فیلتر آلومینیومی سه لایه قابل شستشو با بست فلزی
  - چهار سرعته با لامپ اس ام دی

| Name    | Size  |
|---------|-------|
| Arman F | 90 cm |