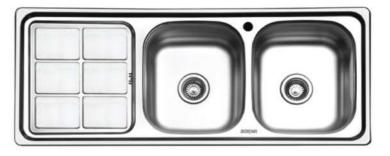

#### ویژگی سینک های بورنیک:

- عمق لگن مدل های توکار: ۱۷ سانتیمتر
- عمق لگن مدل های روکار: ۱۶ سانتیمتر
  - ورق 304 DDQ
  - عمق سینی ۳ سانتیمتر

- خروجی آب ۱۱ سانتیمتر
  - دارای پد صداگیر
    - لگن های بزرگ
- سیفون و زیر آب مخصوص ( آب بندی بدون نیاز به نوار تفلون)