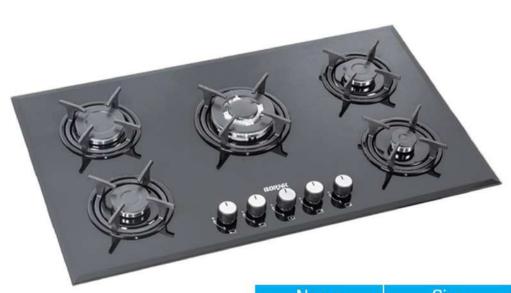

# ویژگی اجاق گازهای بورنیک:

- شیر و سر شعله درجه یک
- با فندک و ترموکوپل استیل ۳۰۴ ولوم باکالیت
- شیشه ۸ میل سکوریت ضد شوک حرارتی درجه یک با گارانتی شکست
  - پلیت زیر شعله با لعاب درجه یک مرغوب الکترواستاتیک
- لوله بندی آلومینیوم زیر صفحه بسیار منظم با دستگاه خم کن مخصوص
  - لایه پوششی الکترواستاتیک ضد زنگ زیر و روی کفی
  - سه مرحله تست (نشت برق، نشت گاز، عملکرد) در فرآیند تولید