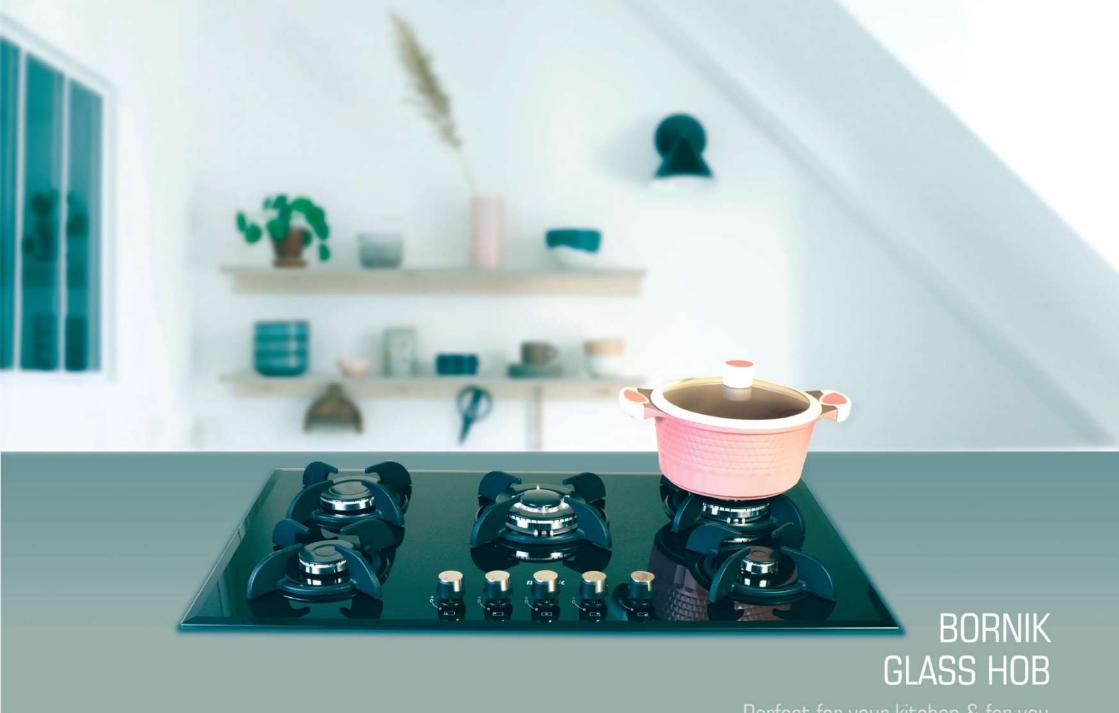

# ویژگی اجاق گازهای بورنیک:

- شیر و سر شعله درجه یک
- با فندک و ترموکوپل استیل ۳۰۴ ولوم باکالیت
- شیشه ۸ میل سکوریت ضد شوک حرارتی درجه یک با گارانتی شکست
  - پلیت زیر شعله با لعاب درجه یک مرغوب الکترواستاتیک
- لوله بندی آلومینیوم زیر صفحه بسیار منظم با دستگاه خم کن مخصوص
  - لایه پوششی الکترواستاتیک ضد زنگ زیر و روی کفی
  - سه مرحله تست (نشت برق، نشت گاز، عملکرد) در فرآیند تولید