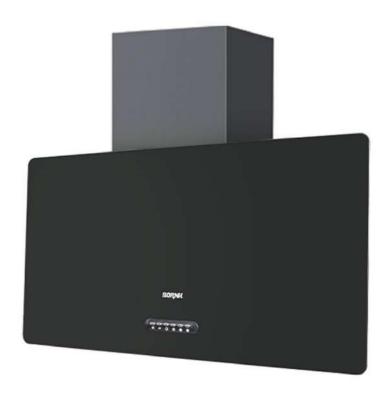

#### ویژگی هود آشپزخانه بورنیک:

- موتور فلزی استاندارد با ترموگارد و پروانه نسوز
  - شیشه سکوریت ضد شوک حرارتی درجه یک
- فیلتر آلومینیومی سه لایه قابل شستشو با بست فلزی
  - چهار سرعته با لامپ اس ام دی

| Name    | Size  |
|---------|-------|
| Arman F | 90 cm |