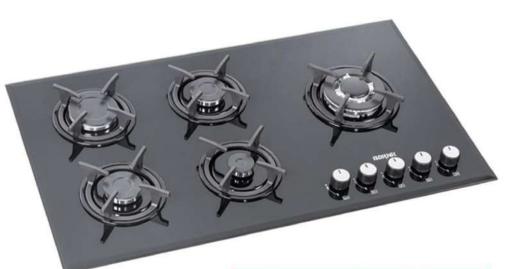

# ویژگی اجاق گازهای بورنیک:

- شیر و سر شعله درجه یک
- با فندک و ترموکوپل استیل ۳۰۴ ولوم باکالیت
- شیشه ۸ میل سکوریت ضد شوک حرارتی درجه یک با گارانتی شکست
  - پلیت زیر شعله با لعاب درجه یک مرغوب الکترواستاتیک
- لوله بندی آلومینیوم زیر صفحه بسیار منظم با دستگاه خم کن مخصوص
  - لایه پوششی الکترواستاتیک ضد زنگ زیر و روی کفی
  - سه مرحله تست (نشت برق، نشت گاز، عملکرد) در فرآیند تولید