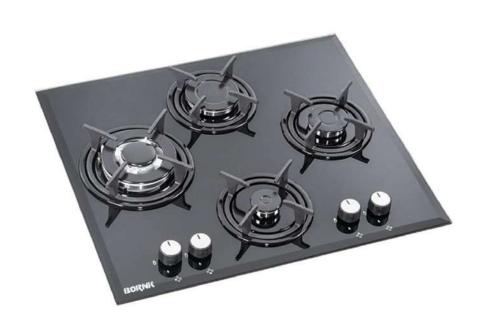

# ویژگی اجاق گازهای بورنیک:

- شیر و سر شعله درجه یک
- با فندک و ترموکوپل استیل ۳۰۴ ولوم باکالیت
- شیشه ۸ میل سکوریت ضد شوک حرارتی درجه یک با گارانتی شکست
  - پلیت زیر شعله با لعاب درجه یک مرغوب الکترواستاتیک
- لوله بندی آلومینیوم زیر صفحه بسیار منظم با دستگاه خم کن مخصوص
  - لایه پوششی الکترواستاتیک ضد زنگ زیر و روی کفی
  - سه مرحله تست (نشت برق، نشت گاز، عملکرد) در فرآیند تولید