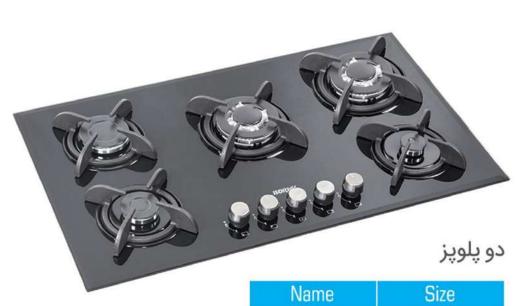

# ویژگی اجاق گازهای بورنیک:

- شیر و سر شعله درجه یک
- با فندک و ترموکوپل استیل ۳۰۴ ولوم باکالیت
- شیشه ۸ میل سکوریت ضد شوک حرارتی درجه یک با گارانتی شکست
  - پلیت زیر شعله با لعاب درجه یک مرغوب الکترواستاتیک
- لوله بندی آلومینیوم زیر صفحه بسیار منظم با دستگاه خم کن مخصوص
  - لایه پوششی الکترواستاتیک ضد زنگ زیر و روی کفی
  - سه مرحله تست (نشت برق، نشت گاز، عملکرد) در فرآیند تولید