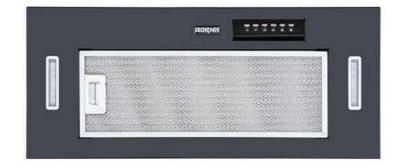

#### ویژگی هود آشپزخانه بورنیک:

- موتور فلزی استاندارد با ترموگارد و پروانه نسوز
  - شیشه سکوریت ضد شوک حرارتی درجه یک
- فیلتر آلومینیومی سه لایه قابل شستشو با بست فلزی
  - چهار سرعته با لامپ اس ام دی

| Name    | Size  |
|---------|-------|
| Arman F | 90 cm |

| Name    | Size  |
|---------|-------|
| Aydin F | 90 cm |

| Name    | Size  |
|---------|-------|
| Radan F | 90 cm |

| Name    | Size  |
|---------|-------|
| Mahak F | 60 cm |

| Name    | Size  |
|---------|-------|
| Saman F | 90 cm |