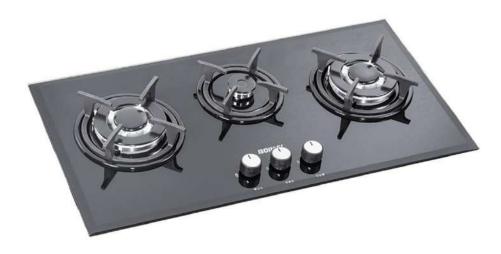

# ویژگی اجاق گازهای بورنیک:

- شیر و سر شعله درجه یک
- با فندک و ترموکوپل استیل ۳۰۴ ولوم باکالیت
- شیشه ۸ میل سکوریت ضد شوک حرارتی درجه یک با گارانتی شکست
  - پلیت زیر شعله با لعاب درجه یک مرغوب الکترواستاتیک
- لوله بندی آلومینیوم زیر صفحه بسیار منظم با دستگاه خم کن مخصوص
  - لایه پوششی الکترواستاتیک ضد زنگ زیر و روی کفی
  - سه مرحله تست (نشت برق، نشت گاز، عملکرد) در فرآیند تولید

| Name     | Size           |
|----------|----------------|
| Mina     | 70 x 40 cm     |
| سايز برش | 66.5 x 35.5 cm |

| Name     | Size         |
|----------|--------------|
| Mana     | 30 x 52 cm   |
| سايز برش | 26 x 47.5 cm |