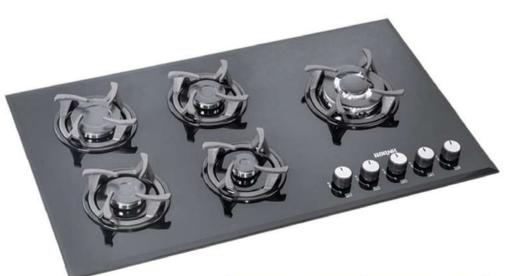

# ویژگی اجاق گازهای بورنیک:

- شیر و سر شعله درجه یک
- با فندک و ترموکوپل استیل ۳۰۴ ولوم باکالیت
- شیشه ۸ میل سکوریت ضد شوک حرارتی درجه یک با گارانتی شکست
  - پلیت زیر شعله با لعاب درجه یک مرغوب الکترواستاتیک
- لوله بندی آلومینیوم زیر صفحه بسیار منظم با دستگاه خم کن مخصوص
  - لایه پوششی الکترواستاتیک ضد زنگ زیر و روی کفی
  - سه مرحله تست (نشت برق، نشت گاز، عملکرد) در فرآیند تولید