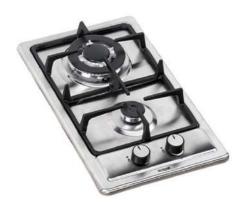

# ویژگی اجاق گازهای بورنیک:

- شیر و سر شعله درجه یک
- با فندک و ترموکوپل استیل ۳۰۴ ولوم باکالیت
- شیشه ۸ میل سکوریت ضد شوک حرارتی درجه یک با گارانتی شکست
  - پلیت زیر شعله با لعاب درجه یک مرغوب الکترواستاتیک
- لوله بندی آلومینیوم زیر صفحه بسیار منظم با دستگاه خم کن مخصوص
  - لایه پوششی الکترواستاتیک ضد زنگ زیر و روی کفی
  - سه مرحله تست (نشت برق، نشت گاز، عملکرد) در فرآیند تولید