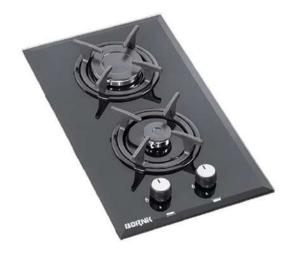

# ویژگی اجاق گازهای بورنیک:

- شیر و سر شعله درجه یک
- با فندک و ترموکوپل استیل ۳۰۴ ولوم باکالیت
- شیشه ۸ میل سکوریت ضد شوک حرارتی درجه یک با گارانتی شکست
  - پلیت زیر شعله با لعاب درجه یک مرغوب الکترواستاتیک
- لوله بندی آلومینیوم زیر صفحه بسیار منظم با دستگاه خم کن مخصوص
  - لایه پوششی الکترواستاتیک ضد زنگ زیر و روی کفی
  - سه مرحله تست (نشت برق، نشت گاز، عملکرد) در فرآیند تولید