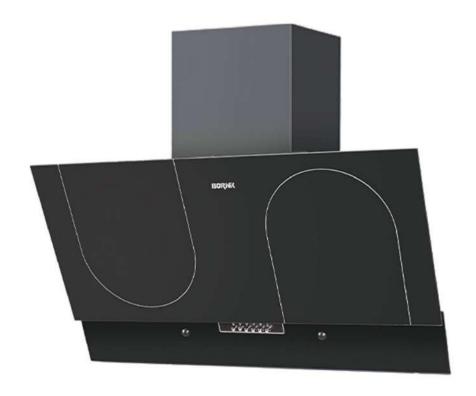

#### ویژگی هود آشپزخانه بورنیک:

- موتور فلزی استاندارد با ترموگارد و پروانه نسوز
  - شیشه سکوریت ضد شوک حرارتی درجه یک
- فیلتر آلومینیومی سه لایه قابل شستشو با بست فلزی
  - چهار سرعته با لامپ اس ام دی

| Name    | Size  |
|---------|-------|
| Arman F | 90 cm |

| Name    | Size  |
|---------|-------|
| Aydin F | 90 cm |

| Name    | Size  |
|---------|-------|
| Radan F | 90 cm |

| Name    | Size  |
|---------|-------|
| Mahak F | 60 cm |

| Name    | Size  |
|---------|-------|
| Saman F | 90 cm |