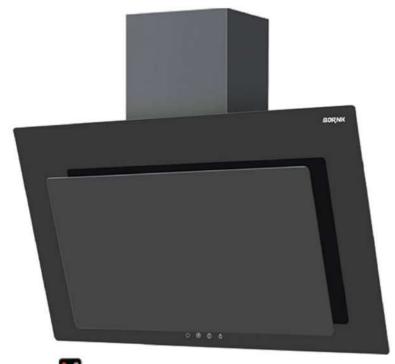

#### ویژگی هود آشپزخانه بورنیک:

- موتور فلزی استاندارد با ترموگارد و پروانه نسوز
  - شیشه سکوریت ضد شوک حرارتی درجه یک
- فیلتر آلومینیومی سه لایه قابل شستشو با بست فلزی
  - چهار سرعته با لامپ اس ام دی

| Name    | Size  |
|---------|-------|
| Arman F | 90 cm |

| Name    | Size  |
|---------|-------|
| Aydin F | 90 cm |

| Name    | Size  |
|---------|-------|
| Radan F | 90 cm |

| Name    | Size  |
|---------|-------|
| Mahak F | 60 cm |

| Name    | Size  |
|---------|-------|
| Saman F | 90 cm |