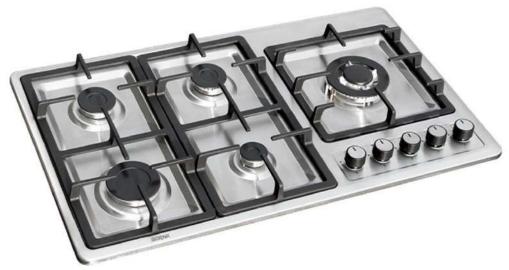

# ویژگی اجاق گازهای بورنیک:

- شیر و سر شعله درجه یک
- با فندک و ترموکوپل استیل ۳۰۴ ولوم باکالیت
- شیشه ۸ میل سکوریت ضد شوک حرارتی درجه یک با گارانتی شکست
  - پلیت زیر شعله با لعاب درجه یک مرغوب الکترواستاتیک
- لوله بندی آلومینیوم زیر صفحه بسیار منظم با دستگاه خم کن مخصوص
  - لایه پوششی الکترواستاتیک ضد زنگ زیر و روی کفی
  - سه مرحله تست (نشت برق، نشت گاز، عملکرد) در فرآیند تولید