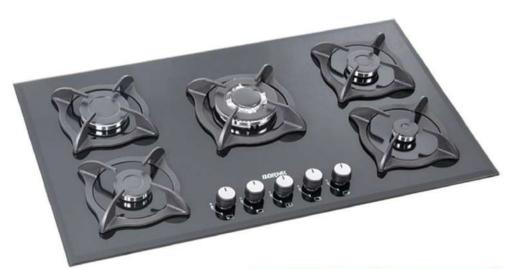

# ویژگی اجاق گازهای بورنیک:

- شیر و سر شعله درجه یک
- با فندک و ترموکوپل استیل ۳۰۴ ولوم باکالیت
- شیشه ۸ میل سکوریت ضد شوک حرارتی درجه یک با گارانتی شکست
  - پلیت زیر شعله با لعاب درجه یک مرغوب الکترواستاتیک
- لوله بندی آلومینیوم زیر صفحه بسیار منظم با دستگاه خم کن مخصوص
  - لایه پوششی الکترواستاتیک ضد زنگ زیر و روی کفی
  - سه مرحله تست (نشت برق، نشت گاز، عملکرد) در فرآیند تولید