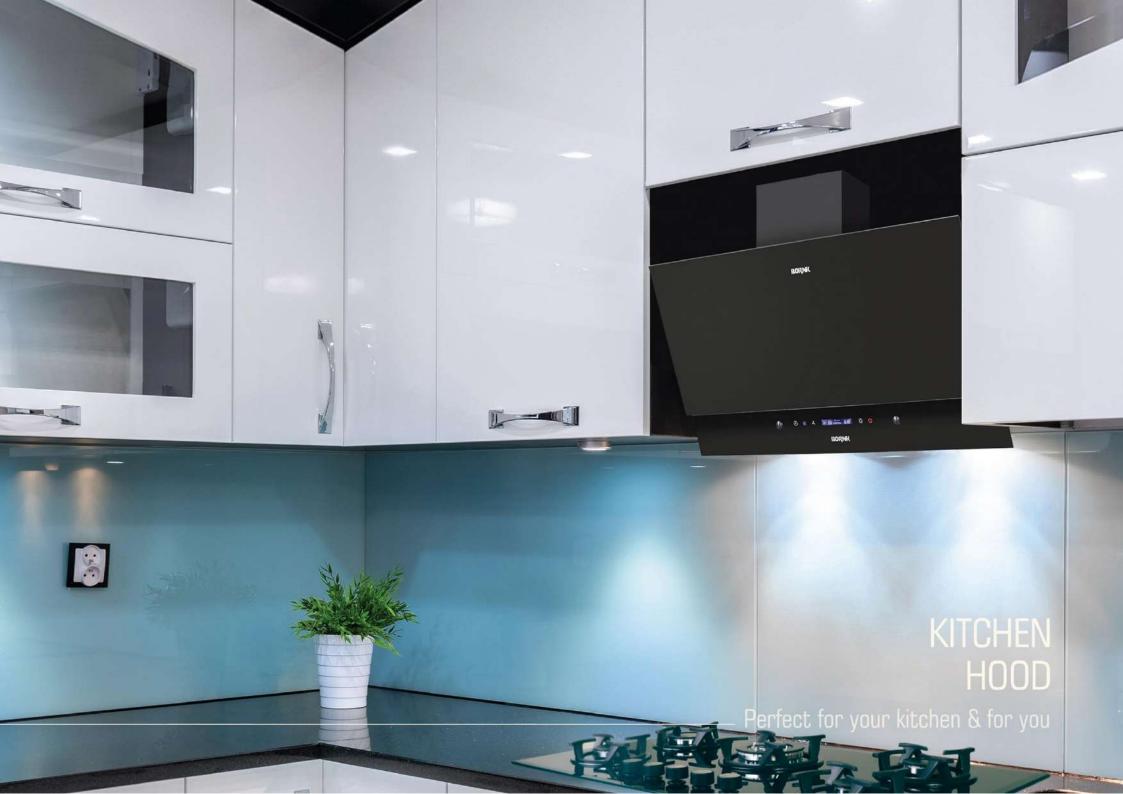

MAKE LIFE AT HOME

Perfect for your kitchen & for you

#### ویژگی هود آشپزخانه بورنیک:

- موتور فلزی استاندارد با ترموگارد و پروانه نسوز
  - شیشه سکوریت ضد شوک حرارتی درجه یک
- فیلتر آلومینیومی سه لایه قابل شستشو با بست فلزی
  - چهار سرعته با لامپ اس ام دی

| Name    | Size  |
|---------|-------|
| Arman F | 90 cm |