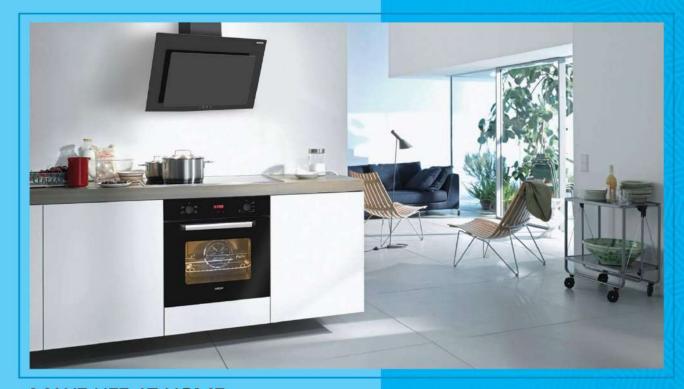

MAKE LIFE AT HOME

Perfect for your kitchen & for you

#### ویژگی هود آشپزخانه بورنیک:

- موتور فلزی استاندارد با ترموگارد و پروانه نسوز
  - شیشه سکوریت ضد شوک حرارتی درجه یک
- فیلتر آلومینیومی سه لایه قابل شستشو با بست فلزی
  - چهار سرعته با لامپ اس ام دی

| Name    | Size  |
|---------|-------|
| Arman F | 90 cm |

# سایز اصلی

هود مخفی | صفحه کنترل کلیدی شیب دار

| Name     | Size  |
|----------|-------|
| Martik F | 70 cm |

OVEN

- ۵ طبقه با دو سینی مشبک توری و پخت
  - e لعاب Easy to Clean
  - فن كانوكشن ( تهويه تركيبي )
    - سنسور ایمنی قطع کن
      - عایق حرارتی کامل
        - 🔹 فن خنک کننده
    - دستگیره کروم آلومینیومی