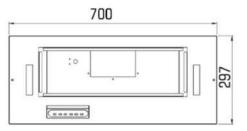

#### ویژگی هود آشپزخانه بورنیک:

- موتور فلزی استاندارد با ترموگارد و پروانه نسوز
  - شیشه سکوریت ضد شوک حرارتی درجه یک
- فیلتر آلومینیومی سه لایه قابل شستشو با بست فلزی
  - چهار سرعته با لامپ اس ام دی

| Name    | Size  |
|---------|-------|
| Arman F | 90 cm |

| Name    | Size  |
|---------|-------|
| Aydin F | 90 cm |

| Name    | Size  |
|---------|-------|
| Radan F | 90 cm |

| Name    | Size  |
|---------|-------|
| Mahak F | 60 cm |

| Name    | Size  |
|---------|-------|
| Saman F | 90 cm |