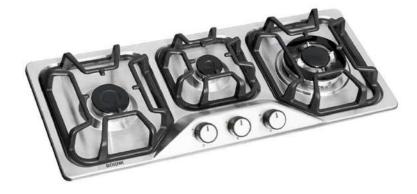

# ویژگی اجاق گازهای بورنیک:

- شیر و سر شعله درجه یک
- با فندک و ترموکوپل استیل ۳۰۴ ولوم باکالیت
- شیشه ۸ میل سکوریت ضد شوک حرارتی درجه یک با گارانتی شکست
  - پلیت زیر شعله با لعاب درجه یک مرغوب الکترواستاتیک
- لوله بندی آلومینیوم زیر صفحه بسیار منظم با دستگاه خم کن مخصوص
  - لایه پوششی الکترواستاتیک ضد زنگ زیر و روی کفی
  - سه مرحله تست (نشت برق، نشت گاز، عملکرد) در فرآیند تولید