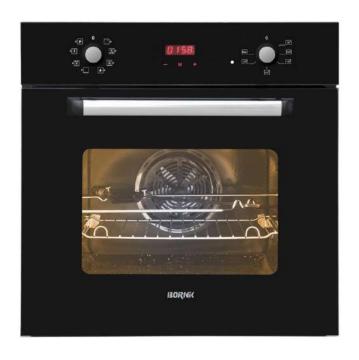

# سایز اصلی

هود مخفی | صفحه کنترل کلیدی شیب دار

| Name     | Size  |
|----------|-------|
| Martik F | 70 cm |

OVEN

- ۵ طبقه با دو سینی مشبک توری و پخت
  - e لعاب Easy to Clean
  - فن كانوكشن ( تهويه تركيبي )
    - سنسور ایمنی قطع کن
      - عایق حرارتی کامل
        - 🔹 فن خنک کننده
    - دستگیره کروم آلومینیومی

# ویژگی فر برقی بورنیک:

- 🔹 دارای ۴ برنامه پخت
- گنجایش ۷۲ لیتری
- تايمر ديجيتال لمسى
  - جوجه گردان
  - درب دو جداره
  - نوار نسوز دور درب

| Name   | Size  |
|--------|-------|
| Sorena | 60 cm |

| Name | Size  |
|------|-------|
| Sam  | 60 cm |