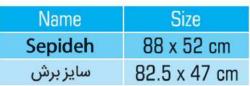

| Name     | Size         |
|----------|--------------|
| Sarina   | 88 x 52 cm   |
| سايز برش | 82.5 x 47 cm |

| Name     | Size         |
|----------|--------------|
| Kimia    | 88 x 52 cm   |
| سايز برش | 82.5 x 47 cm |