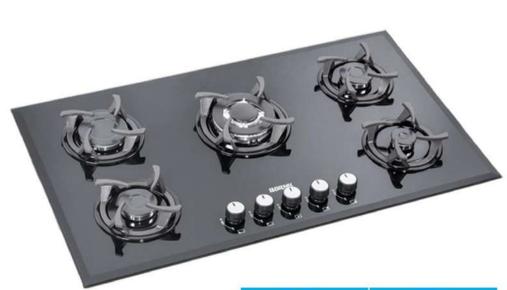

# ویژگی اجاق گازهای بورنیک:

- شیر و سر شعله درجه یک
- با فندک و ترموکوپل استیل ۳۰۴ ولوم باکالیت
- شیشه ۸ میل سکوریت ضد شوک حرارتی درجه یک با گارانتی شکست
  - پلیت زیر شعله با لعاب درجه یک مرغوب الکترواستاتیک
- لوله بندی آلومینیوم زیر صفحه بسیار منظم با دستگاه خم کن مخصوص
  - لایه پوششی الکترواستاتیک ضد زنگ زیر و روی کفی
  - سه مرحله تست (نشت برق، نشت گاز، عملکرد) در فرآیند تولید