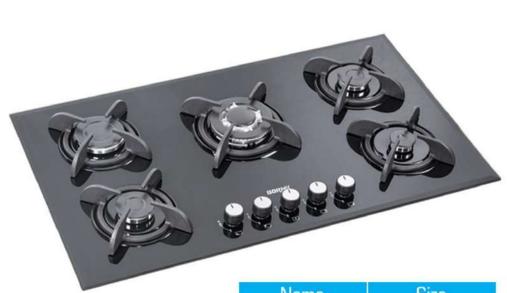

# ویژگی اجاق گازهای بورنیک:

- شیر و سر شعله درجه یک
- با فندک و ترموکوپل استیل ۳۰۴ ولوم باکالیت
- شیشه ۸ میل سکوریت ضد شوک حرارتی درجه یک با گارانتی شکست
  - پلیت زیر شعله با لعاب درجه یک مرغوب الکترواستاتیک
- لوله بندی آلومینیوم زیر صفحه بسیار منظم با دستگاه خم کن مخصوص
  - لایه پوششی الکترواستاتیک ضد زنگ زیر و روی کفی
  - سه مرحله تست (نشت برق، نشت گاز، عملکرد) در فرآیند تولید