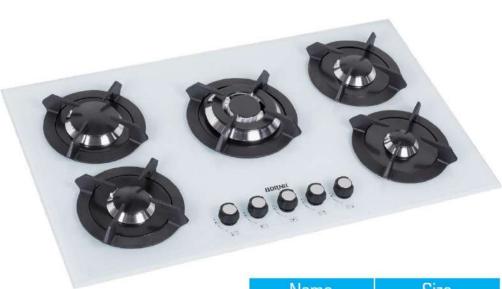

# ویژگی اجاق گازهای بورنیک:

- شیر و سر شعله درجه یک
- با فندک و ترموکوپل استیل ۳۰۴ ولوم باکالیت
- شیشه ۸ میل سکوریت ضد شوک حرارتی درجه یک با گارانتی شکست
  - پلیت زیر شعله با لعاب درجه یک مرغوب الکترواستاتیک
- لوله بندی آلومینیوم زیر صفحه بسیار منظم با دستگاه خم کن مخصوص
  - لایه پوششی الکترواستاتیک ضد زنگ زیر و روی کفی
  - سه مرحله تست (نشت برق، نشت گاز، عملکرد) در فرآیند تولید

| Name     | Size         |
|----------|--------------|
| Sarina   | 88 x 52 cm   |
| سايز برش | 82.5 x 47 cm |

| Name     | Size         |
|----------|--------------|
| Kimia    | 88 x 52 cm   |
| سايز برش | 82.5 x 47 cm |