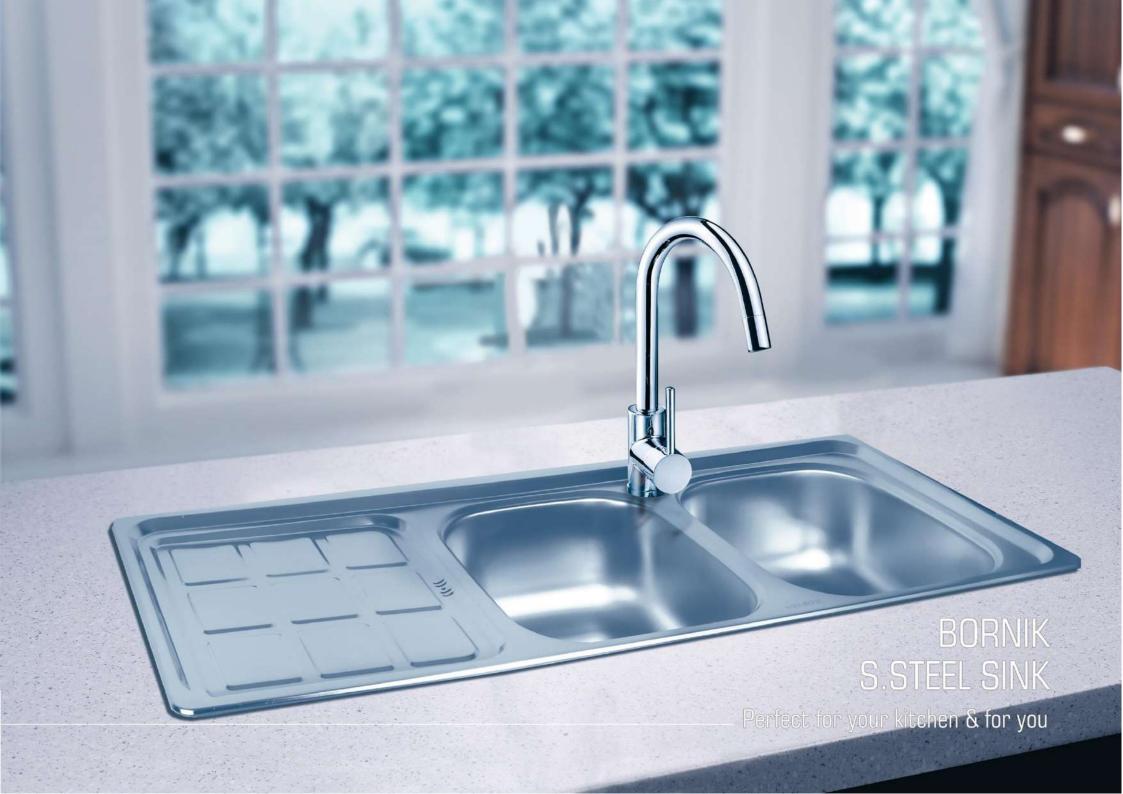

MAKE LIFE AT HOME

Perfect for your kitchen & for you

#### ویژگی سینک های بورنیک:

- عمق لگن مدل های توکار: ۱۷ سانتیمتر
- عمق لگن مدل های روکار: ۱۶ سانتیمتر
  - ورق 304 DDQ
  - عمق سینی ۳ سانتیمتر

- خروجی آب ۱۱ سانتیمتر
  - دارای پد صداگیر
    - لگن های بزرگ
- سیفون و زیر آب مخصوص ( آب بندی بدون نیاز به نوار تفلون)