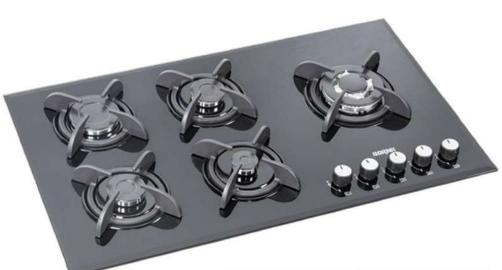

# ویژگی اجاق گازهای بورنیک:

- شیر و سر شعله درجه یک
- با فندک و ترموکوپل استیل ۳۰۴ ولوم باکالیت
- شیشه ۸ میل سکوریت ضد شوک حرارتی درجه یک با گارانتی شکست
  - پلیت زیر شعله با لعاب درجه یک مرغوب الکترواستاتیک
- لوله بندی آلومینیوم زیر صفحه بسیار منظم با دستگاه خم کن مخصوص
  - لایه پوششی الکترواستاتیک ضد زنگ زیر و روی کفی
  - سه مرحله تست (نشت برق، نشت گاز، عملکرد) در فرآیند تولید