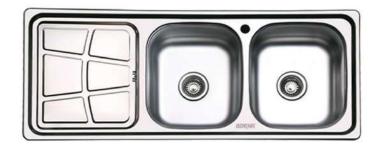

#### ویژگی سینک های بورنیک:

- عمق لگن مدل های توکار: ۱۷ سانتیمتر
- عمق لگن مدل های روکار: ۱۶ سانتیمتر
  - ورق 304 DDQ
  - عمق سینی ۳ سانتیمتر

- خروجی آب ۱۱ سانتیمتر
  - دارای پد صداگیر
    - لگن های بزرگ
- سیفون و زیر آب مخصوص ( آب بندی بدون نیاز به نوار تفلون)

توكار

| Code | Size      | Bowl Depth |
|------|-----------|------------|
| 5001 | 122x50 cm | 17 cm      |

توكار

| Code | Size      | Bowl Depth |
|------|-----------|------------|
| 5006 | 122x50 cm | 17 cm      |

توكار

| Code | Size      | Bowl Depth |
|------|-----------|------------|
| 5002 | 122x50 cm | 17 cm      |

توكار

| Code | Size      | Bowl Depth |
|------|-----------|------------|
| 5007 | 122x50 cm | 17 cm      |

توكار

| Code | Size      | Bowl Depth |
|------|-----------|------------|
| 5008 | 122x50 cm | 17 cm      |

توكار

| Code | Size      | Bowl Depth |
|------|-----------|------------|
| 4001 | 122x50 cm | 15 cm      |

| Code | Size      | Depth |
|------|-----------|-------|
| 5003 | 120x60 cm | 16 cm |

روكار

| Code | Size      | Depth |
|------|-----------|-------|
| 5004 | 120x60 cm | 16 cm |

روكار

| Code | Size      | Depth |
|------|-----------|-------|
| 5005 | 120x60 cm | 16 cm |