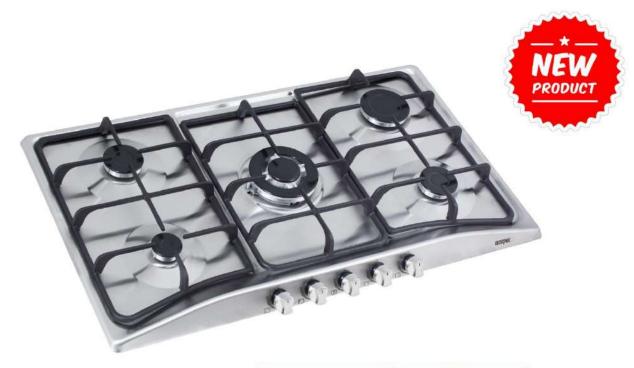

# ویژگی اجاق گازهای بورنیک:

- شیر و سر شعله درجه یک
- با فندک و ترموکوپل استیل ۳۰۴ ولوم باکالیت
- شیشه ۸ میل سکوریت ضد شوک حرارتی درجه یک با گارانتی شکست
  - پلیت زیر شعله با لعاب درجه یک مرغوب الکترواستاتیک
- لوله بندی آلومینیوم زیر صفحه بسیار منظم با دستگاه خم کن مخصوص
  - لایه پوششی الکترواستاتیک ضد زنگ زیر و روی کفی
  - سه مرحله تست (نشت برق، نشت گاز، عملکرد) در فرآیند تولید