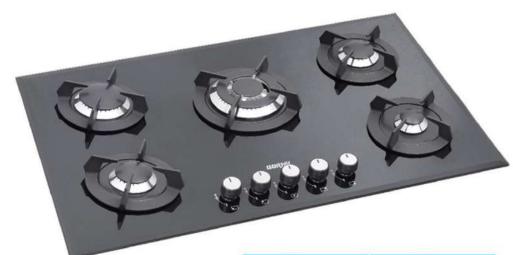

# ویژگی اجاق گازهای بورنیک:

- شیر و سر شعله درجه یک
- با فندک و ترموکوپل استیل ۳۰۴ ولوم باکالیت
- شیشه ۸ میل سکوریت ضد شوک حرارتی درجه یک با گارانتی شکست
  - پلیت زیر شعله با لعاب درجه یک مرغوب الکترواستاتیک
- لوله بندی آلومینیوم زیر صفحه بسیار منظم با دستگاه خم کن مخصوص
  - لایه پوششی الکترواستاتیک ضد زنگ زیر و روی کفی
  - سه مرحله تست (نشت برق، نشت گاز، عملکرد) در فرآیند تولید