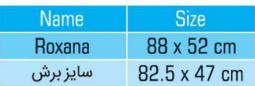

| Name     | Size         |
|----------|--------------|
| Sarina   | 88 x 52 cm   |
| سايز برش | 82.5 x 47 cm |

| Name     | Size         |
|----------|--------------|
| Kimia    | 88 x 52 cm   |
| سايز برش | 82.5 x 47 cm |