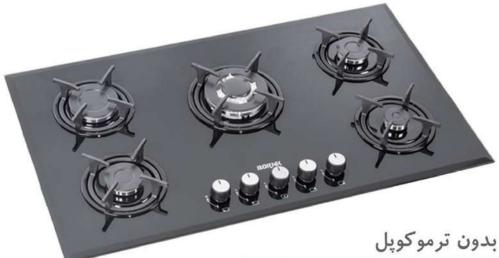

# ویژگی اجاق گازهای بورنیک:

- شیر و سر شعله درجه یک
- با فندک و ترموکوپل استیل ۳۰۴ ولوم باکالیت
- شیشه ۸ میل سکوریت ضد شوک حرارتی درجه یک با گارانتی شکست
  - پلیت زیر شعله با لعاب درجه یک مرغوب الکترواستاتیک
- لوله بندی آلومینیوم زیر صفحه بسیار منظم با دستگاه خم کن مخصوص
  - لایه پوششی الکترواستاتیک ضد زنگ زیر و روی کفی
  - سه مرحله تست (نشت برق، نشت گاز، عملکرد) در فرآیند تولید

| Name      | Size         |
|-----------|--------------|
| Ronak N.T | 88 x 52 cm   |
| سايز برش  | 82.5 x 47 cm |

بدون ترمو کوپل مخصوص صادرات به عراق و افغانستان

| Name     | Size         |
|----------|--------------|
| Nadia    | 88 x 52 cm   |
| سايز برش | 82.5 x 47 cm |