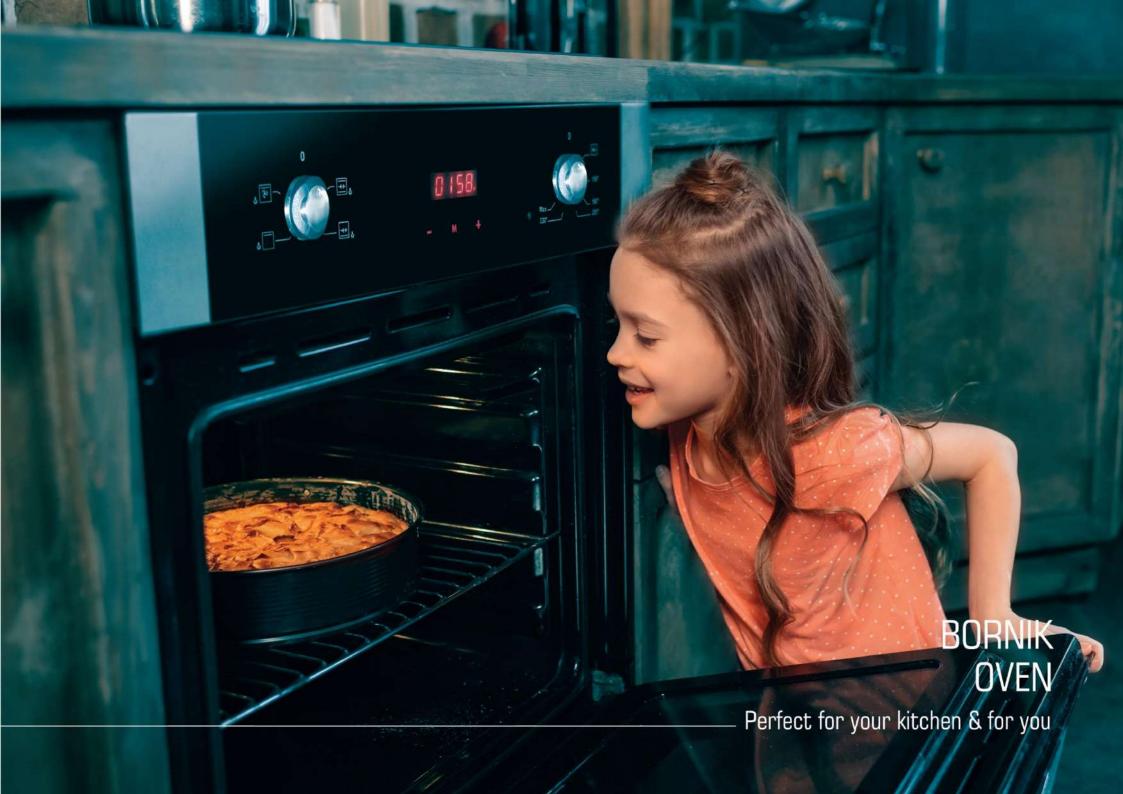

# سایز اصلی

هود مخفی | صفحه کنترل کلیدی شیب دار

| Name     | Size  |
|----------|-------|
| Martik F | 70 cm |

OVEN

- ۵ طبقه با دو سینی مشبک توری و پخت
  - e لعاب Easy to Clean
  - فن كانوكشن ( تهويه تركيبي )
    - سنسور ایمنی قطع کن
      - عایق حرارتی کامل
        - 🔹 فن خنک کننده
    - دستگیره کروم آلومینیومی

# ویژگی فر برقی بورنیک:

- 🔹 دارای ۴ برنامه پخت
- گنجایش ۷۲ لیتری
- تايمر ديجيتال لمسى
  - جوجه گردان
  - درب دو جداره
  - نوار نسوز دور درب

| Name   | Size  |
|--------|-------|
| Sorena | 60 cm |

| Name | Size  |
|------|-------|
| Sam  | 60 cm |