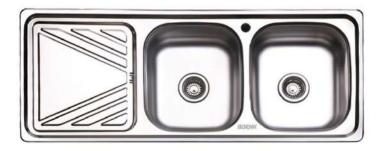

#### ویژگی سینک های بورنیک:

- عمق لگن مدل های توکار: ۱۷ سانتیمتر
- عمق لگن مدل های روکار: ۱۶ سانتیمتر
  - ورق 304 DDQ
  - عمق سینی ۳ سانتیمتر

- خروجی آب ۱۱ سانتیمتر
  - دارای پد صداگیر
    - لگن های بزرگ
- سیفون و زیر آب مخصوص ( آب بندی بدون نیاز به نوار تفلون)

توكار

| Code | Size      | Bowl Depth |
|------|-----------|------------|
| 5002 | 122x50 cm | 17 cm      |

توكار

| Code | Size      | Bowl Depth |
|------|-----------|------------|
| 5007 | 122x50 cm | 17 cm      |