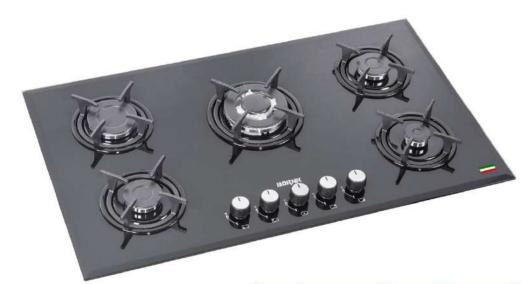

# ویژگی اجاق گازهای بورنیک:

- شیر و سر شعله درجه یک
- با فندک و ترموکوپل استیل ۳۰۴ ولوم باکالیت
- شیشه ۸ میل سکوریت ضد شوک حرارتی درجه یک با گارانتی شکست
  - پلیت زیر شعله با لعاب درجه یک مرغوب الکترواستاتیک
- لوله بندی آلومینیوم زیر صفحه بسیار منظم با دستگاه خم کن مخصوص
  - لایه پوششی الکترواستاتیک ضد زنگ زیر و روی کفی
  - سه مرحله تست (نشت برق، نشت گاز، عملکرد) در فرآیند تولید