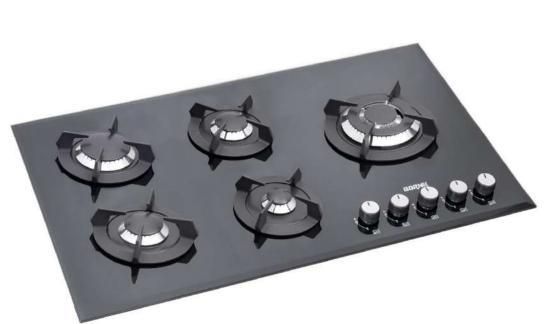

# ویژگی اجاق گازهای بورنیک:

- شیر و سر شعله درجه یک
- با فندک و ترموکوپل استیل ۳۰۴ ولوم باکالیت
- شیشه ۸ میل سکوریت ضد شوک حرارتی درجه یک با گارانتی شکست
  - پلیت زیر شعله با لعاب درجه یک مرغوب الکترواستاتیک
- لوله بندی آلومینیوم زیر صفحه بسیار منظم با دستگاه خم کن مخصوص
  - لایه پوششی الکترواستاتیک ضد زنگ زیر و روی کفی
  - سه مرحله تست (نشت برق، نشت گاز، عملکرد) در فرآیند تولید