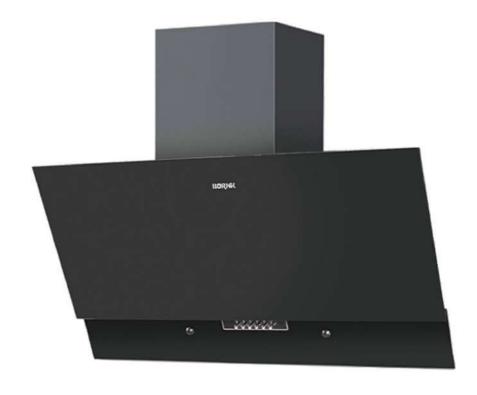

#### ویژگی هود آشپزخانه بورنیک:

- موتور فلزی استاندارد با ترموگارد و پروانه نسوز
  - شیشه سکوریت ضد شوک حرارتی درجه یک
- فیلتر آلومینیومی سه لایه قابل شستشو با بست فلزی
  - چهار سرعته با لامپ اس ام دی

| Name    | Size  |
|---------|-------|
| Arman F | 90 cm |