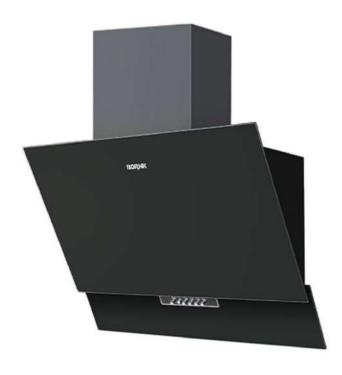

#### ویژگی هود آشپزخانه بورنیک:

- موتور فلزی استاندارد با ترموگارد و پروانه نسوز
  - شیشه سکوریت ضد شوک حرارتی درجه یک
- فیلتر آلومینیومی سه لایه قابل شستشو با بست فلزی
  - چهار سرعته با لامپ اس ام دی

| Name    | Size  |
|---------|-------|
| Arman F | 90 cm |