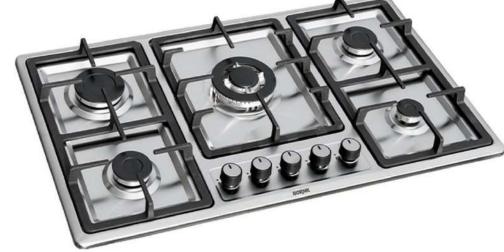

# ویژگی اجاق گازهای بورنیک:

- شیر و سر شعله درجه یک
- با فندک و ترموکوپل استیل ۳۰۴ ولوم باکالیت
- شیشه ۸ میل سکوریت ضد شوک حرارتی درجه یک با گارانتی شکست
  - پلیت زیر شعله با لعاب درجه یک مرغوب الکترواستاتیک
- لوله بندی آلومینیوم زیر صفحه بسیار منظم با دستگاه خم کن مخصوص
  - لایه پوششی الکترواستاتیک ضد زنگ زیر و روی کفی
  - سه مرحله تست (نشت برق، نشت گاز، عملکرد) در فرآیند تولید