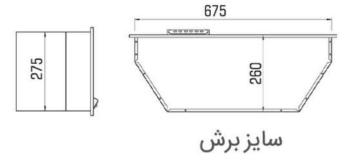

# ویژگی فر برقی بورنیک:

- 🔹 دارای ۴ برنامه پخت
- گنجایش ۷۲ لیتری
- تايمر ديجيتال لمسى
  - جوجه گردان
  - درب دو جداره
  - نوار نسوز دور درب

| Name   | Size  |
|--------|-------|
| Sorena | 60 cm |

| Name | Size  |
|------|-------|
| Sam  | 60 cm |