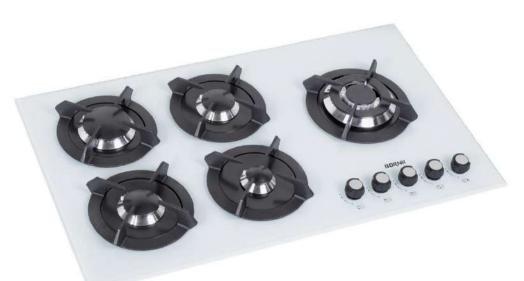

# ویژگی اجاق گازهای بورنیک:

- شیر و سر شعله درجه یک
- با فندک و ترموکوپل استیل ۳۰۴ ولوم باکالیت
- شیشه ۸ میل سکوریت ضد شوک حرارتی درجه یک با گارانتی شکست
  - پلیت زیر شعله با لعاب درجه یک مرغوب الکترواستاتیک
- لوله بندی آلومینیوم زیر صفحه بسیار منظم با دستگاه خم کن مخصوص
  - لایه پوششی الکترواستاتیک ضد زنگ زیر و روی کفی
  - سه مرحله تست (نشت برق، نشت گاز، عملکرد) در فرآیند تولید

| Name     | Size         |
|----------|--------------|
| Kiana    | 60 x 52 cm   |
| سايز برش | 56.5 x 48 cm |

| Name     | Size         |
|----------|--------------|
| Sima     | 88 x 52 cm   |
| سايز برش | 82.5 x 47 cm |