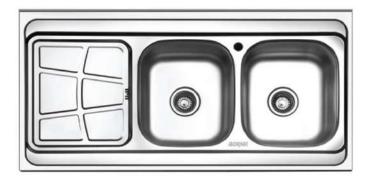

#### ویژگی سینک های بورنیک:

- عمق لگن مدل های توکار: ۱۷ سانتیمتر
- عمق لگن مدل های روکار: ۱۶ سانتیمتر
  - ورق 304 DDQ
  - عمق سینی ۳ سانتیمتر

- خروجی آب ۱۱ سانتیمتر
  - دارای پد صداگیر
    - لگن های بزرگ
- سیفون و زیر آب مخصوص ( آب بندی بدون نیاز به نوار تفلون)

توكار

| Code | Size      | Bowl Depth |
|------|-----------|------------|
| 5001 | 122x50 cm | 17 cm      |

توكار

| Code | Size      | Bowl Depth |
|------|-----------|------------|
| 5006 | 122x50 cm | 17 cm      |

توكار

| Code | Size      | Bowl Depth |
|------|-----------|------------|
| 5002 | 122x50 cm | 17 cm      |

توكار

| Code | Size      | Bowl Depth |
|------|-----------|------------|
| 5007 | 122x50 cm | 17 cm      |

توكار

| Code | Size      | Bowl Depth |
|------|-----------|------------|
| 5008 | 122x50 cm | 17 cm      |

توكار

| Code | Size      | Bowl Depth |
|------|-----------|------------|
| 4001 | 122x50 cm | 15 cm      |

| Code | Size      | Depth |
|------|-----------|-------|
| 5003 | 120x60 cm | 16 cm |

روكار

| Code | Size      | Depth |
|------|-----------|-------|
| 5004 | 120x60 cm | 16 cm |

روكار

| Code | Size      | Depth |
|------|-----------|-------|
| 5005 | 120x60 cm | 16 cm |