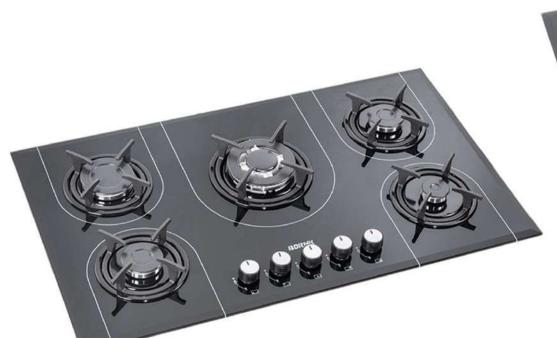

# ویژگی اجاق گازهای بورنیک:

- شیر و سر شعله درجه یک
- با فندک و ترموکوپل استیل ۳۰۴ ولوم باکالیت
- شیشه ۸ میل سکوریت ضد شوک حرارتی درجه یک با گارانتی شکست
  - پلیت زیر شعله با لعاب درجه یک مرغوب الکترواستاتیک
- لوله بندی آلومینیوم زیر صفحه بسیار منظم با دستگاه خم کن مخصوص
  - لایه پوششی الکترواستاتیک ضد زنگ زیر و روی کفی
  - سه مرحله تست (نشت برق، نشت گاز، عملکرد) در فرآیند تولید