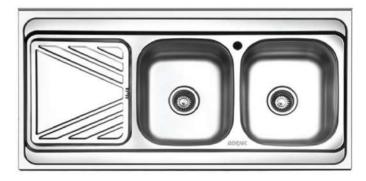

#### ویژگی سینک های بورنیک:

- عمق لگن مدل های توکار: ۱۷ سانتیمتر
- عمق لگن مدل های روکار: ۱۶ سانتیمتر
  - ورق 304 DDQ
  - عمق سینی ۳ سانتیمتر

- خروجی آب ۱۱ سانتیمتر
  - دارای پد صداگیر
    - لگن های بزرگ
- سیفون و زیر آب مخصوص ( آب بندی بدون نیاز به نوار تفلون)