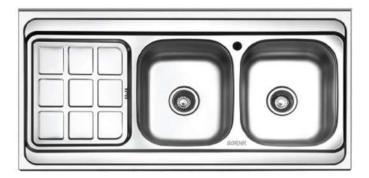

#### ویژگی سینک های بورنیک:

- عمق لگن مدل های توکار: ۱۷ سانتیمتر
- عمق لگن مدل های روکار: ۱۶ سانتیمتر
  - ورق 304 DDQ
  - عمق سینی ۳ سانتیمتر

- خروجی آب ۱۱ سانتیمتر
  - دارای پد صداگیر
    - لگن های بزرگ
- سیفون و زیر آب مخصوص ( آب بندی بدون نیاز به نوار تفلون)

توكار

| Code | Size      | Bowl Depth |
|------|-----------|------------|
| 5001 | 122x50 cm | 17 cm      |

توكار

| Code | Size      | Bowl Depth |
|------|-----------|------------|
| 5006 | 122x50 cm | 17 cm      |

توكار

| Code | Size      | Bowl Depth |
|------|-----------|------------|
| 5002 | 122x50 cm | 17 cm      |

توكار

| Code | Size      | Bowl Depth |
|------|-----------|------------|
| 5007 | 122x50 cm | 17 cm      |

توكار

| Code | Size      | Bowl Depth |
|------|-----------|------------|
| 5008 | 122x50 cm | 17 cm      |

توكار

| Code | Size      | Bowl Depth |
|------|-----------|------------|
| 4001 | 122x50 cm | 15 cm      |

| Code | Size      | Depth |
|------|-----------|-------|
| 5003 | 120x60 cm | 16 cm |

روكار

| Code | Size      | Depth |
|------|-----------|-------|
| 5004 | 120x60 cm | 16 cm |

روكار

| Code | Size      | Depth |
|------|-----------|-------|
| 5005 | 120x60 cm | 16 cm |