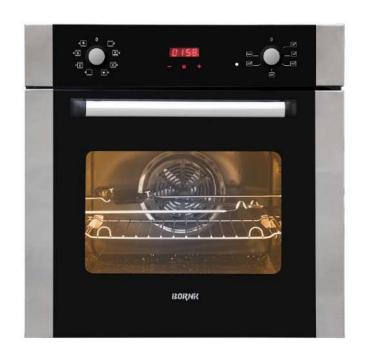

# سایز اصلی

هود مخفی | صفحه کنترل کلیدی شیب دار

| Name     | Size  |
|----------|-------|
| Martik F | 70 cm |

OVEN

- ۵ طبقه با دو سینی مشبک توری و پخت
  - e لعاب Easy to Clean
  - فن كانوكشن ( تهويه تركيبي )
    - سنسور ایمنی قطع کن
      - عایق حرارتی کامل
        - 🔹 فن خنک کننده
    - دستگیره کروم آلومینیومی

# ویژگی فر برقی بورنیک:

- 🔹 دارای ۴ برنامه پخت
- گنجایش ۷۲ لیتری
- تايمر ديجيتال لمسى
  - جوجه گردان
  - درب دو جداره
  - نوار نسوز دور درب

| Name   | Size  |
|--------|-------|
| Sorena | 60 cm |

| Name | Size  |
|------|-------|
| Sam  | 60 cm |