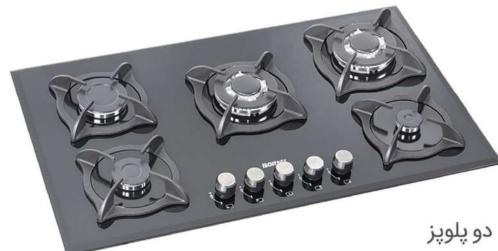

# ویژگی اجاق گازهای بورنیک:

- شیر و سر شعله درجه یک
- با فندک و ترموکوپل استیل ۳۰۴ ولوم باکالیت
- شیشه ۸ میل سکوریت ضد شوک حرارتی درجه یک با گارانتی شکست
  - پلیت زیر شعله با لعاب درجه یک مرغوب الکترواستاتیک
- لوله بندی آلومینیوم زیر صفحه بسیار منظم با دستگاه خم کن مخصوص
  - لایه پوششی الکترواستاتیک ضد زنگ زیر و روی کفی
  - سه مرحله تست (نشت برق، نشت گاز، عملکرد) در فرآیند تولید