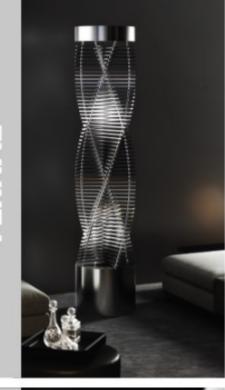

### مارسل واندرز - طراح صنعتی

از زمان تشکیل مجموعهی دریزل در سال۱۳۹۵، طراحان ما همواره از ایدههای ناب و اصیل الهام گرفتهاند که در نهایت منجر به ایجاد مجموعهی متنوع و نفیسی از حوله خشكکنها و رادیاتورهایی از جنس فولاد زنگنزن شده است.

دریزل مفهوم رادیاتور به عنوان یک شی ساده که صرفا برای گرم کردن فضا استفاده می شود را به یک المان فعال در صحنه طراحی داخلی تبدیل کرده است. در مجموعهی Fall.هر طرحی یک تجربه منحصر به فرد است که جزئیات و ظرافتهای آن هم در مرحلهی طراحی و هم ساخت محصول به طور ویژهای مورد توجه قرار گرفته است. همین امر موجب شود که زیبایی و راحتی با یکدیگر تلفیق شود.

این مجموعه می تواند هر مخاطبی با هر سلیقه و سبکی را به خود جذب کند. چه به واسطه وسعت انتخاب در اندازه و رنگها و طرحهای متنوعی که شامل می شود و چه بدلیل نصب آسان و ویژگیهای یکتا و ذاتی آلیاژ Stainless Steel.