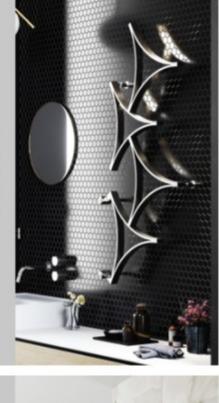

# ACCESSORIES &

Valves (Smart/Nanual) Towel Bar & Hanger Radiator Heating Element Shower Drain Air Vent

### مارسل واندرز - طراح صنعتی

از زمان تشکیل مجموعهی دریزل در سال۱۳۹۵، طراحان ما همواره از ایدههای ناب و اصیل الهام گرفتهاند که در نهایت منجر به ایجاد مجموعهی متنوع و نفیسی از حوله خشكکنها و رادیاتورهایی از جنس فولاد زنگنزن شده است.

دریزل مفهوم رادیاتور به عنوان یک شی ساده که صرفا برای گرم کردن فضا استفاده می شود را به یک المان فعال در صحنه طراحی داخلی تبدیل کرده است. در مجموعهی Fall.هر طرحی یک تجربه منحصر به فرد است که جزئیات و ظرافتهای آن هم در مرحلهی طراحی و هم ساخت محصول به طور ویژهای مورد توجه قرار گرفته است. همین امر موجب شود که زیبایی و راحتی با یکدیگر تلفیق شود.