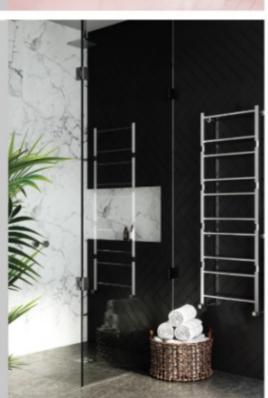

# ACCESSORIES &

Valves (Smart/Nanual) Towel Bar & Hanger Radiator Heating Element Shower Drain Air Vent