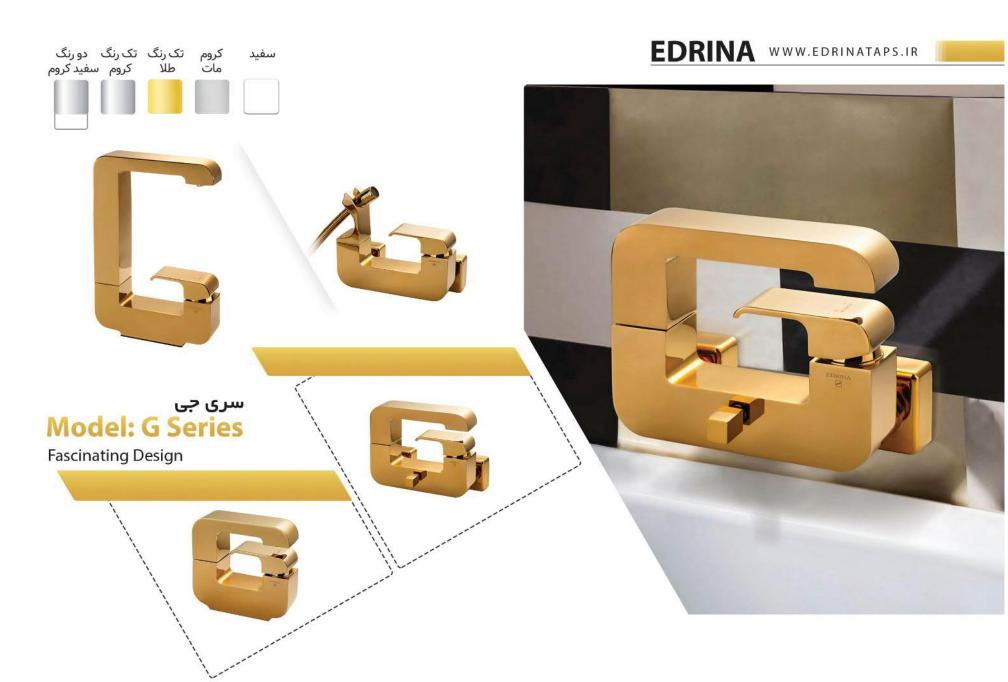

بهداشتي ساختماني ادرينا

گروه تولیدی- صنعتی شیرآلات ادرینا از جمله معدود کارخانجاتی است که تمام مراحل تولید یک شیر بهداشتی ساختمان، شامل مراحل ریخته گری، تراشکاری، آبکاری و مونتاژ را توسط پرسنل مجرب کارخانه و یا به عبارت بهتر (زیر یک سقف) به انجام میرساند.

این گروه تولیدی- صنعتی با هدف تولید محصولات با کیفیت و براساس استانداردهای بین المللی که در آن آلیاژ مواد اولیه مصرفی از جمله میزان سرب رعایت شده و با بستر سازی و ایجاد تجهیزات و ماشین آلات به روز و مدرن و نیز با روش های تولید صحیح و هدفمند و مواد اولیه مناسب تاسیس گردیده است.

















بارسا Model: Barsa



# WWW.EDRINATAPS.IR **EDRINA**









رودکس Model: Rodex

White Chrome Series







# WWW.EDRINATAPS.IR **EDRINA**





دو رنگ دو رنگ کروم سفید طلا سفید کروم

## Model: Provida پرویدا Amazing Kitchen With Provida Model



















Model: Hydra هيدرا Designed For The Way You Live



کروم مات کروم رز گلد طلایی























### **EDRINA** WWW.EDRINATAPS.IR











زىيق Zanbagh Chrome

نگین Negin Chrome

الماس Almas Chrome

Rasha راشا Matte Chrome

Rashaراشا Chrome











Manisa مانيسا Gold

Matte Gold

Matte Chrome

Chrome

White









# EDRINA Model: Helen







Helen ھلن



Daniel دنیل



Mila میلا



Viola ویولا







# EDRINA WWW.EDRINATAPS.IR











ش\_يرآلات بهداشتى ساختمانى إدرينا

مسال گارانتی