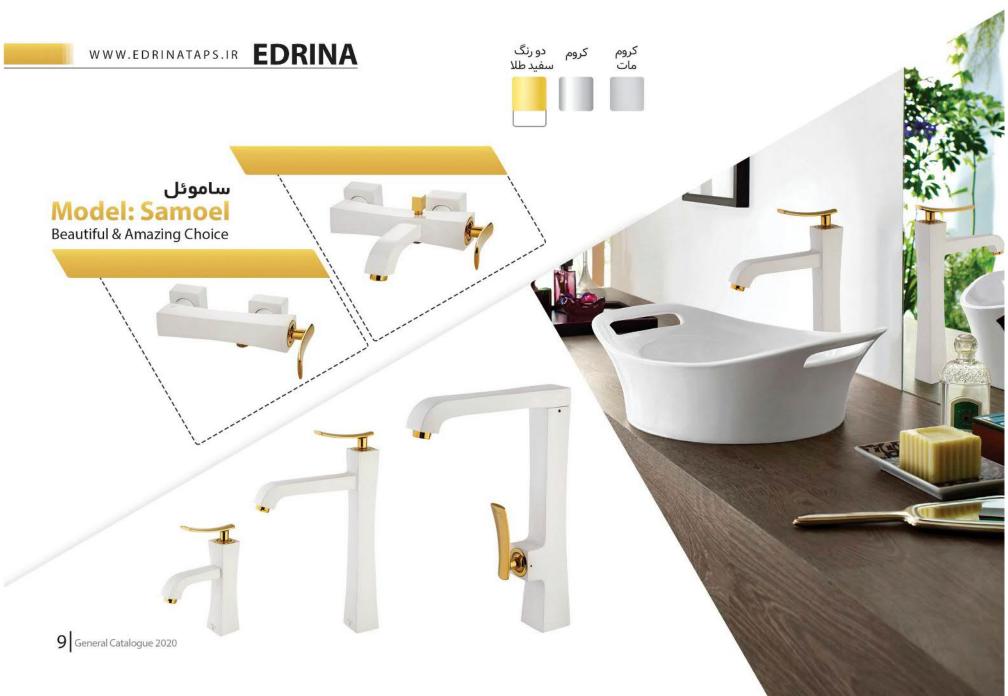

ي ساختماني ادرينا

گروه تولیدی- صنعتی شیرآلات ادرینا از جمله معدود کارخانجاتی است که تمام مراحل تولید یک شیر بهداشتی ساختمان، شامل مراحل ریخته گری، تراشکاری، آبکاری و مونتاژ را توسط پرسنل مجرب کارخانه و یا به عبارت بهتر (زیر یک سقف) به انجام میرساند.

این گروه تولیدی- صنعتی با هدف تولید محصولات با کیفیت و براساس استانداردهای بین المللی که در آن آلیاژ مواد اولیه مصرفی از جمله میزان سرب رعایت شده و با بستر سازی و ایجاد تجهیزات و ماشین آلات به روز و مدرن و نیز با روش های تولید صحیح و هدفمند و مواد اولیه مناسب تاسیس گردیده است.

















بارسا Model: Barsa



# WWW.EDRINATAPS.IR **EDRINA**









رودکس Model: Rodex

White Chrome Series







# WWW.EDRINATAPS.IR **EDRINA**





دو رنگ دو رنگ کروم سفید طلا سفید کروم

## Model: Provida پرویدا Amazing Kitchen With Provida Model



















Model: Hydra هيدرا Designed For The Way You Live



کروم مات کروم رز گلد طلایی























### **EDRINA** WWW.EDRINATAPS.IR











زىيق Zanbagh Chrome

نگین Negin Chrome

الماس Almas Chrome

Rasha راشا Matte Chrome

Rashaراشا Chrome











Manisa مانيسا Gold

Matte Gold

Matte Chrome

Chrome

White









# EDRINA Model: Helen







Helen ھلن



Daniel دنیل



Mila میلا



Viola ویولا







# EDRINA WWW.EDRINATAPS.IR











ش\_يرآلات بهداشتى ساختمانى إدرينا

مسال گارانتی