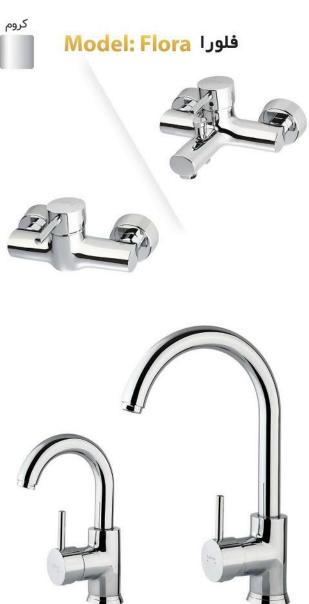

ماني ادرينا

گروه تولیدی- صنعتی شیرآلات ادرینا از جمله معدود کارخانجاتی است که تمام مراحل تولید یک شیر بهداشتی ساختمان، شامل مراحل ریخته گری، تراشکاری، آبکاری و مونتاژ را توسط پرسنل مجرب کارخانه و یا به عبارت بهتر (زیر یک سقف) به انجام میرساند.

این گروه تولیدی- صنعتی با هدف تولید محصولات با کیفیت و براساس استانداردهای بین المللی که در آن آلیاژ مواد اولیه مصرفی از جمله میزان سرب رعایت شده و با بستر سازی و ایجاد تجهیزات و ماشین آلات به روز و مدرن و نیز با روش های تولید صحیح و هدفمند و مواد اولیه مناسب تاسیس گردیده است.

















بارسا Model: Barsa



# WWW.EDRINATAPS.IR **EDRINA**









رودکس Model: Rodex

White Chrome Series







# WWW.EDRINATAPS.IR **EDRINA**





دو رنگ دو رنگ کروم سفید طلا سفید کروم

## Model: Provida پرویدا Amazing Kitchen With Provida Model



















Model: Hydra هيدرا Designed For The Way You Live



کروم مات کروم رز گلد طلایی























### **EDRINA** WWW.EDRINATAPS.IR











زىيق Zanbagh Chrome

نگین Negin Chrome

الماس Almas Chrome

Rasha راشا Matte Chrome

Rashaراشا Chrome











Manisa مانيسا Gold

Matte Gold

Matte Chrome

Chrome

White









# EDRINA Model: Helen







Helen ھلن



Daniel دنیل



Mila میلا



Viola ویولا







# EDRINA WWW.EDRINATAPS.IR











ش\_يرآلات بهداشتى ساختمانى إدرينا

مسال گارانتی