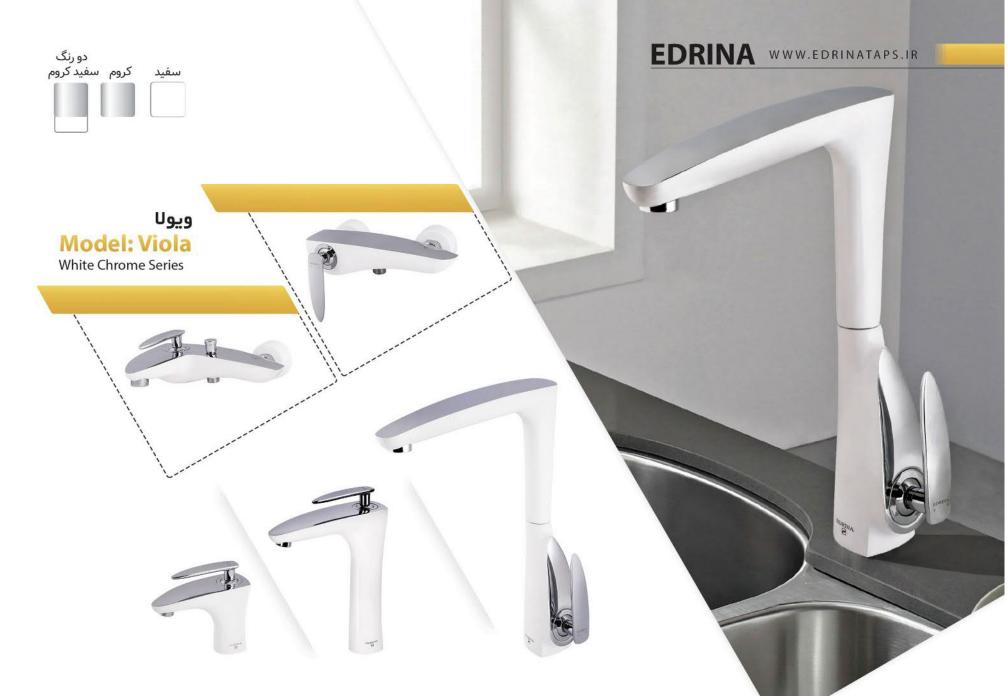

# شيراً لات بهداشتي ساختماني ادرينا

گروه تولیدی- صنعتی شیرآلات ادرینا از جمله معدود کارخانجاتی است که تمام مراحل تولید یک شیر بهداشتی ساختمان، شامل مراحل ریخته گری، تراشکاری، آبکاری و مونتاژ را توسط پرسنل مجرب کارخانه و یا به عبارت بهتر (زیر یک سقف) به انجام میرساند.

این گروه تولیدی- صنعتی با هدف تولید محصولات با کیفیت و براساس استانداردهای بین المللی که در آن آلیاژ مواد اولیه مصرفی از جمله میزان سرب رعایت شده و با بستر سازی و ایجاد تجهیزات و ماشین آلات به روز و مدرن و نیز با روش های تولید صحیح و هدفمند و مواد اولیه مناسب تاسیس گردیده است.

















بارسا Model: Barsa



# WWW.EDRINATAPS.IR **EDRINA**









رودکس Model: Rodex

White Chrome Series







# WWW.EDRINATAPS.IR **EDRINA**





دو رنگ دو رنگ کروم سفید طلا سفید کروم

## Model: Provida پرویدا Amazing Kitchen With Provida Model



















Model: Hydra هيدرا Designed For The Way You Live



کروم مات کروم رز گلد طلایی























### **EDRINA** WWW.EDRINATAPS.IR











زىيق Zanbagh Chrome

نگین Negin Chrome

الماس Almas Chrome

Rasha راشا Matte Chrome

Rashaراشا Chrome











Manisa مانيسا Gold

Matte Gold

Matte Chrome

Chrome

White









# EDRINA Model: Helen







Helen ھلن



Daniel دنیل



Mila میلا



Viola ویولا







# EDRINA WWW.EDRINATAPS.IR











ش\_يرآلات بهداشتى ساختمانى إدرينا

مسال گارانتی