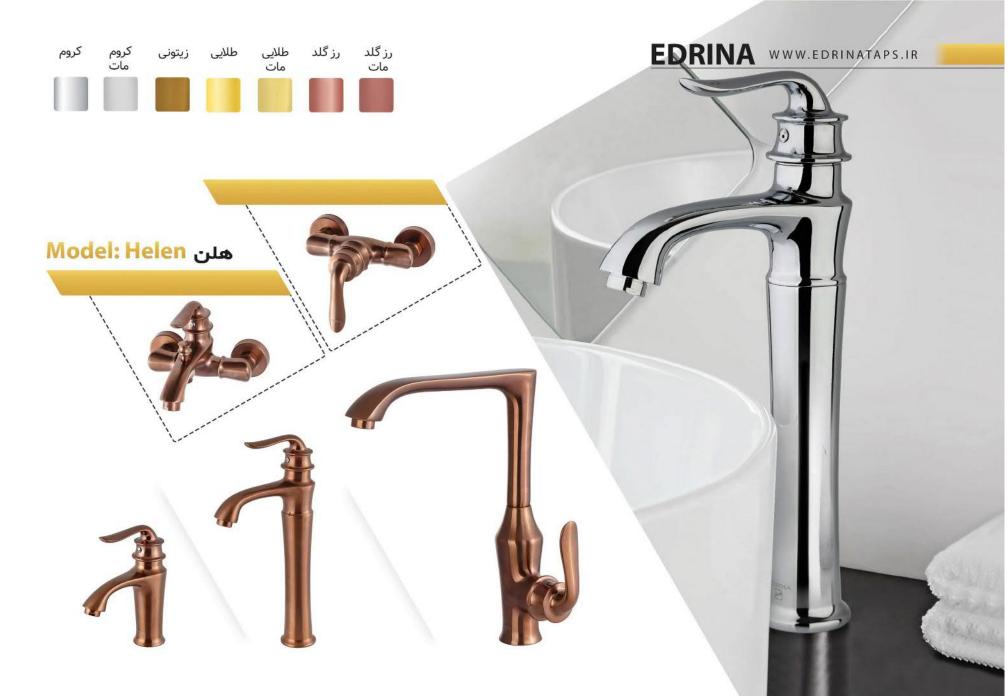

شتي ساختماني ادرينا

گروه تولیدی- صنعتی شیرآلات ادرینا از جمله معدود کارخانجاتی است که تمام مراحل تولید یک شیر بهداشتی ساختمان، شامل مراحل ریخته گری، تراشکاری، آبکاری و مونتاژ را توسط پرسنل مجرب کارخانه و یا به عبارت بهتر (زیر یک سقف) به انجام میرساند.

این گروه تولیدی- صنعتی با هدف تولید محصولات با کیفیت و براساس استانداردهای بین المللی که در آن آلیاژ مواد اولیه مصرفی از جمله میزان سرب رعایت شده و با بستر سازی و ایجاد تجهیزات و ماشین آلات به روز و مدرن و نیز با روش های تولید صحیح و هدفمند و مواد اولیه مناسب تاسیس گردیده است.

















بارسا Model: Barsa



# WWW.EDRINATAPS.IR **EDRINA**









رودکس Model: Rodex

White Chrome Series







# WWW.EDRINATAPS.IR **EDRINA**





دو رنگ دو رنگ کروم سفید طلا سفید کروم

## Model: Provida پرویدا Amazing Kitchen With Provida Model



















Model: Hydra هيدرا Designed For The Way You Live



کروم مات کروم رز گلد طلایی























### **EDRINA** WWW.EDRINATAPS.IR











زىيق Zanbagh Chrome

نگین Negin Chrome

الماس Almas Chrome

Rasha راشا Matte Chrome

Rashaراشا Chrome











Manisa مانيسا Gold

Matte Gold

Matte Chrome

Chrome

White









# EDRINA Model: Helen







Helen ھلن



Daniel دنیل



Mila میلا



Viola ویولا







# EDRINA WWW.EDRINATAPS.IR











ش\_يرآلات بهداشتى ساختمانى إدرينا

مسال گارانتی