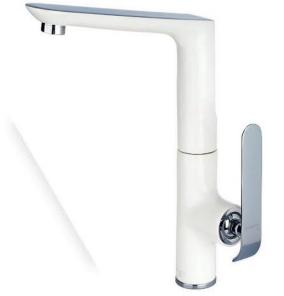

# شيراً لات بهداشتي ساختماني ادرينا

گروه تولیدی- صنعتی شیرآلات ادرینا از جمله معدود کارخانجاتی است که تمام مراحل تولید یک شیر بهداشتی ساختمان، شامل مراحل ریخته گری، تراشکاری، آبکاری و مونتاژ را توسط پرسنل مجرب کارخانه و یا به عبارت بهتر (زیر یک سقف) به انجام میرساند.

این گروه تولیدی- صنعتی با هدف تولید محصولات با کیفیت و براساس استانداردهای بین المللی که در آن آلیاژ مواد اولیه مصرفی از جمله میزان سرب رعایت شده و با بستر سازی و ایجاد تجهیزات و ماشین آلات به روز و مدرن و نیز با روش های تولید صحیح و هدفمند و مواد اولیه مناسب تاسیس گردیده است.

















بارسا Model: Barsa



# WWW.EDRINATAPS.IR **EDRINA**









رودکس Model: Rodex

White Chrome Series







# WWW.EDRINATAPS.IR **EDRINA**





دو رنگ دو رنگ کروم سفید طلا سفید کروم

## Model: Provida پرویدا Amazing Kitchen With Provida Model



















Model: Hydra هيدرا Designed For The Way You Live



کروم مات کروم رز گلد طلایی























### **EDRINA** WWW.EDRINATAPS.IR











زىيق Zanbagh Chrome

نگین Negin Chrome

الماس Almas Chrome

Rasha راشا Matte Chrome

Rashaراشا Chrome











Manisa مانيسا Gold

Matte Gold

Matte Chrome

Chrome

White









# EDRINA Model: Helen







Helen ھلن



Daniel دنیل



Mila میلا



Viola ویولا







# EDRINA WWW.EDRINATAPS.IR











ش\_يرآلات بهداشتى ساختمانى إدرينا

مسال گارانتی