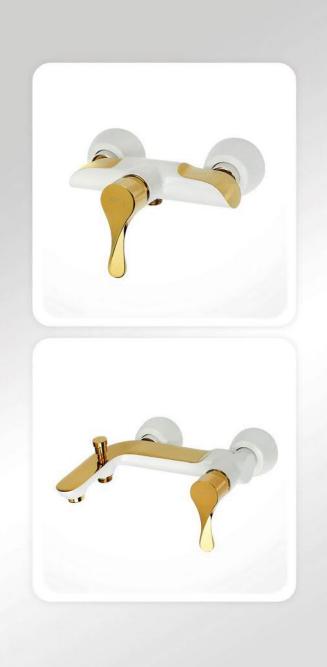

# شيراً لات بهداشتي ساختماني ادرينا

گروه تولیدی- صنعتی شیرآلات ادرینا از جمله معدود کارخانجاتی است که تمام مراحل تولید یک شیر بهداشتی ساختمان، شامل مراحل ریخته گری، تراشکاری، آبکاری و مونتاژ را توسط پرسنل مجرب کارخانه و یا به عبارت بهتر (زیر یک سقف) به انجام میرساند.

این گروه تولیدی- صنعتی با هدف تولید محصولات با کیفیت و براساس استانداردهای بین المللی که در آن آلیاژ مواد اولیه مصرفی از جمله میزان سرب رعایت شده و با بستر سازی و ایجاد تجهیزات و ماشین آلات به روز و مدرن و نیز با روش های تولید صحیح و هدفمند و مواد اولیه مناسب تاسیس گردیده است.

















بارسا Model: Barsa



# WWW.EDRINATAPS.IR **EDRINA**









رودکس Model: Rodex

White Chrome Series







# WWW.EDRINATAPS.IR **EDRINA**





دو رنگ دو رنگ کروم سفید طلا سفید کروم

## Model: Provida پرویدا Amazing Kitchen With Provida Model



















Model: Hydra هيدرا Designed For The Way You Live



کروم مات کروم رز گلد طلایی























### **EDRINA** WWW.EDRINATAPS.IR











زىيق Zanbagh Chrome

نگین Negin Chrome

الماس Almas Chrome

Rasha راشا Matte Chrome

Rashaراشا Chrome











Manisa مانيسا Gold

Matte Gold

Matte Chrome

Chrome

White









# EDRINA Model: Helen







Helen ھلن



Daniel دنیل



Mila میلا



Viola ویولا







# EDRINA WWW.EDRINATAPS.IR











ش\_يرآلات بهداشتى ساختمانى إدرينا

مسال گارانتی