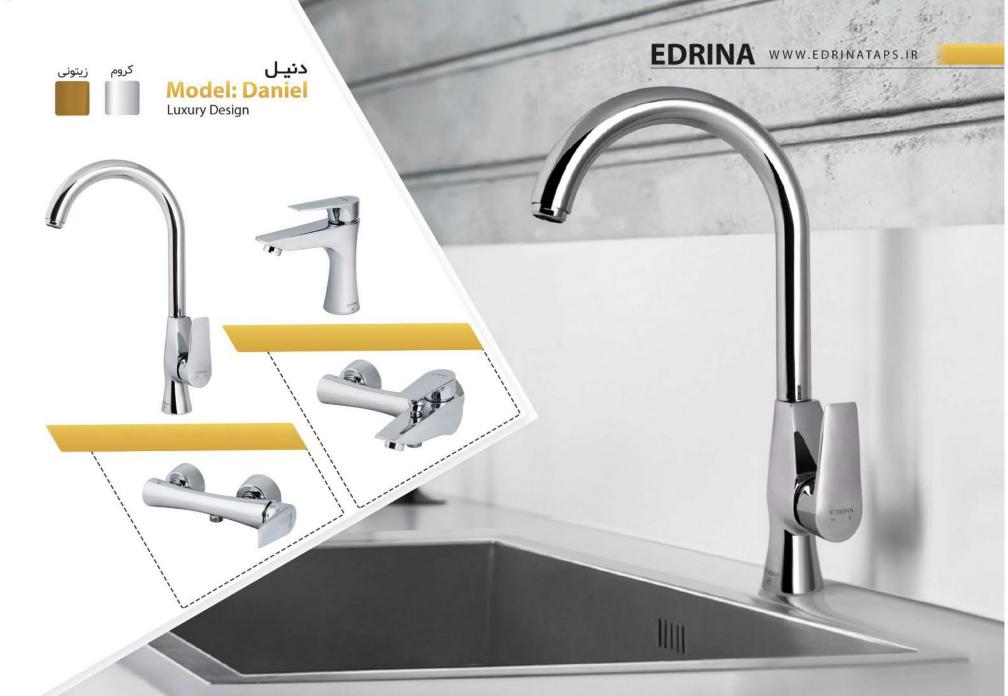

ساختماني ادرينا

گروه تولیدی- صنعتی شیرآلات ادرینا از جمله معدود کارخانجاتی است که تمام مراحل تولید یک شیر بهداشتی ساختمان، شامل مراحل ریخته گری، تراشکاری، آبکاری و مونتاژ را توسط پرسنل مجرب کارخانه و یا به عبارت بهتر (زیر یک سقف) به انجام میرساند.

این گروه تولیدی- صنعتی با هدف تولید محصولات با کیفیت و براساس استانداردهای بین المللی که در آن آلیاژ مواد اولیه مصرفی از جمله میزان سرب رعایت شده و با بستر سازی و ایجاد تجهیزات و ماشین آلات به روز و مدرن و نیز با روش های تولید صحیح و هدفمند و مواد اولیه مناسب تاسیس گردیده است.

















بارسا Model: Barsa



# WWW.EDRINATAPS.IR **EDRINA**









رودکس Model: Rodex

White Chrome Series







# WWW.EDRINATAPS.IR **EDRINA**





دو رنگ دو رنگ کروم سفید طلا سفید کروم

## Model: Provida پرویدا Amazing Kitchen With Provida Model



















Model: Hydra هيدرا Designed For The Way You Live



کروم مات کروم رز گلد طلایی























### **EDRINA** WWW.EDRINATAPS.IR











زىيق Zanbagh Chrome

نگین Negin Chrome

الماس Almas Chrome

Rasha راشا Matte Chrome

Rashaراشا Chrome











Manisa مانيسا Gold

Matte Gold

Matte Chrome

Chrome

White









# EDRINA Model: Helen







Helen ھلن



Daniel دنیل



Mila میلا



Viola ویولا







# EDRINA WWW.EDRINATAPS.IR











ش\_يرآلات بهداشتى ساختمانى إدرينا

مسال گارانتی