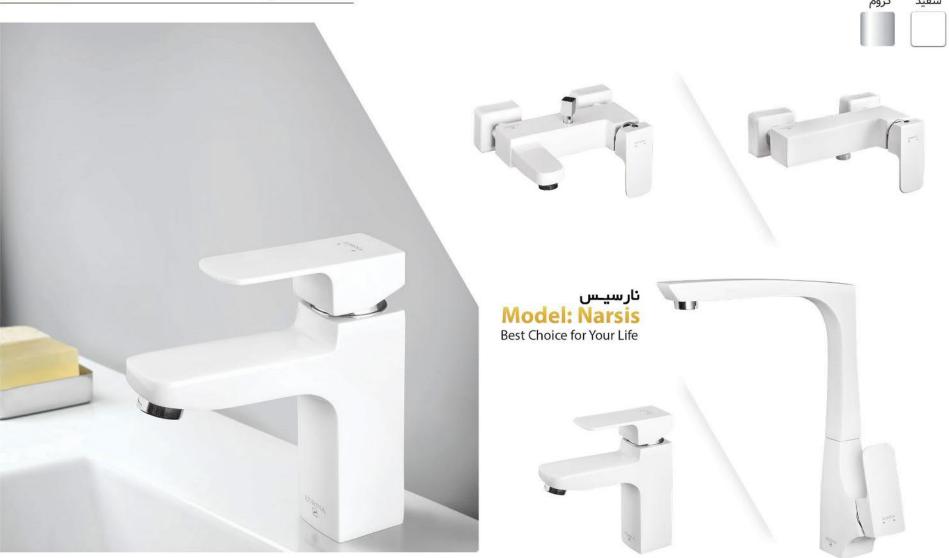

شیر بهداشتی ساختمان، شامل مراحل ریخته گری، تراشکاری، آبکاری و مونتاژ را توسط پرسنل مجرب کارخانه و یا به عبارت بهتر (زیر یک سقف) به انجام میرساند.

این گروه تولیدی- صنعتی با هدف تولید محصولات با کیفیت و براساس استانداردهای بین المللی که در آن آلیاژ مواد اولیه مصرفی از جمله میزان سرب رعایت شده و با بستر سازی و ایجاد تجهیزات و ماشین آلات به روز و مدرن و نیز با روش های تولید صحیح و هدفمند و مواد اولیه مناسب تاسیس گردیده است.

















بارسا Model: Barsa



# WWW.EDRINATAPS.IR **EDRINA**









رودکس Model: Rodex

White Chrome Series







# WWW.EDRINATAPS.IR **EDRINA**





دو رنگ دو رنگ کروم سفید طلا سفید کروم

## Model: Provida پرویدا Amazing Kitchen With Provida Model



















Model: Hydra هيدرا Designed For The Way You Live



کروم مات کروم رز گلد طلایی























### **EDRINA** WWW.EDRINATAPS.IR











زىيق Zanbagh Chrome

نگین Negin Chrome

الماس Almas Chrome

Rasha راشا Matte Chrome

Rashaراشا Chrome











Manisa مانيسا Gold

Matte Gold

Matte Chrome

Chrome

White









# EDRINA Model: Helen







Helen ھلن



Daniel دنیل



Mila میلا



Viola ویولا







# EDRINA WWW.EDRINATAPS.IR











ش\_يرآلات بهداشتى ساختمانى إدرينا

مسال گارانتی