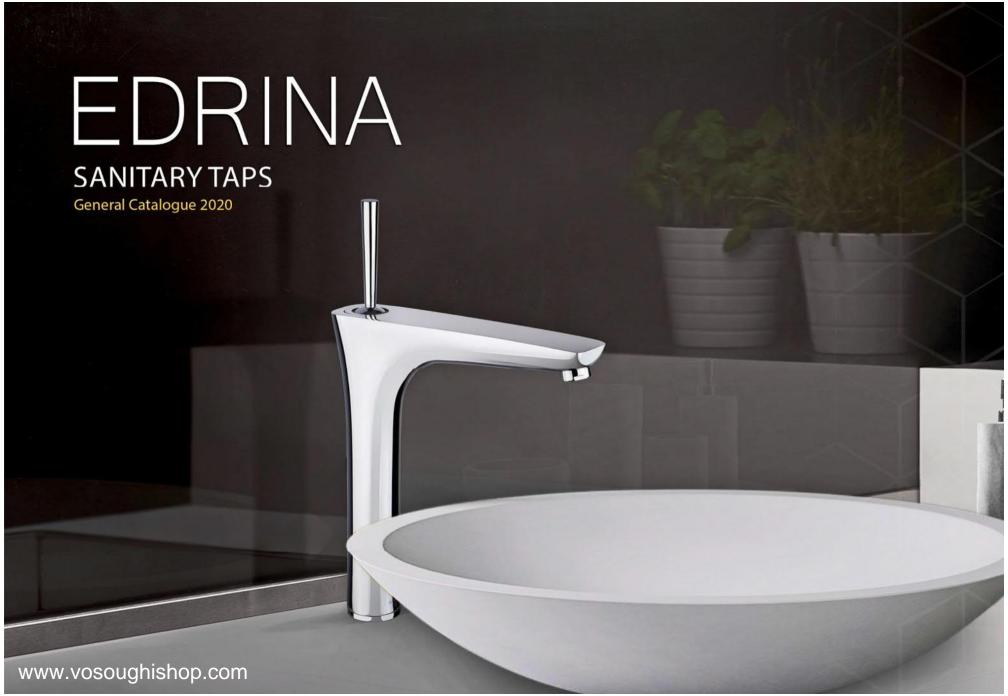

# شيراً لات بهداشتي ساختماني ادرينا

گروه تولیدی- صنعتی شیرآلات ادرینا از جمله معدود کارخانجاتی است که تمام مراحل تولید یک شیر بهداشتی ساختمان، شامل مراحل ریخته گری، تراشکاری، آبکاری و مونتاژ را توسط پرسنل مجرب کارخانه و یا به عبارت بهتر (زیر یک سقف) به انجام میرساند.

این گروه تولیدی- صنعتی با هدف تولید محصولات با کیفیت و براساس استانداردهای بین المللی که در آن آلیاژ مواد اولیه مصرفی از جمله میزان سرب رعایت شده و با بستر سازی و ایجاد تجهیزات و ماشین آلات به روز و مدرن و نیز با روش های تولید صحیح و هدفمند و مواد اولیه مناسب تاسیس گردیده است.

















بارسا Model: Barsa



# WWW.EDRINATAPS.IR **EDRINA**









رودکس Model: Rodex

White Chrome Series







# WWW.EDRINATAPS.IR **EDRINA**





دو رنگ دو رنگ کروم سفید طلا سفید کروم

## Model: Provida پرویدا Amazing Kitchen With Pro