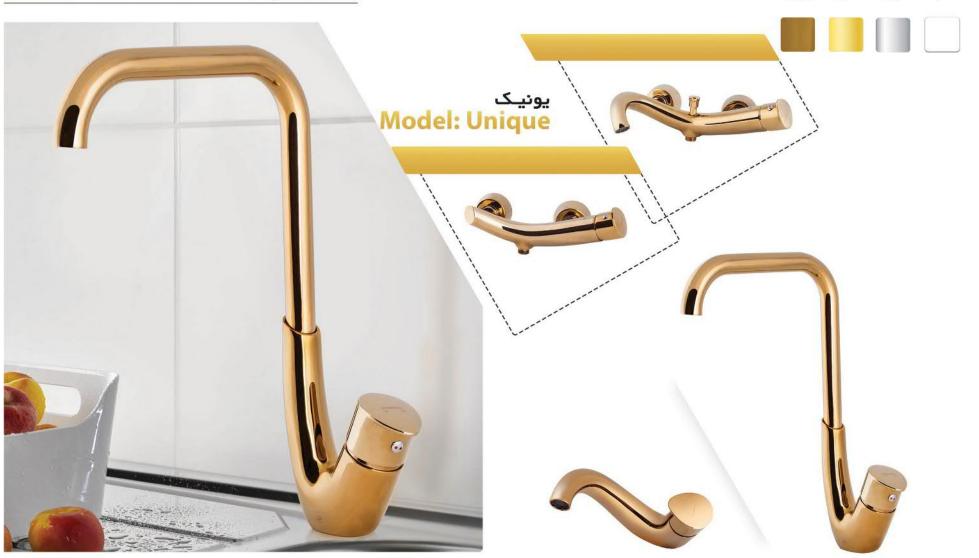

داشتي ساختماني ادرينا

گروه تولیدی- صنعتی شیرآلات ادرینا از جمله معدود کارخانجاتی است که تمام مراحل تولید یک شیر بهداشتی ساختمان، شامل مراحل ریخته گری، تراشکاری، آبکاری و مونتاژ را توسط پرسنل مجرب کارخانه و یا به عبارت بهتر (زیر یک سقف) به انجام میرساند.

این گروه تولیدی- صنعتی با هدف تولید محصولات با کیفیت و براساس استانداردهای بین المللی که در آن آلیاژ مواد اولیه مصرفی از جمله میزان سرب رعایت شده و با بستر سازی و ایجاد تجهیزات و ماشین آلات به روز و مدرن و نیز با روش های تولید صحیح و هدفمند و مواد اولیه مناسب تاسیس گردیده است.

















بارسا Model: Barsa



# WWW.EDRINATAPS.IR **EDRINA**









رودکس Model: Rodex

White Chrome Series







# WWW.EDRINATAPS.IR **EDRINA**





دو رنگ دو رنگ کروم سفید طلا سفید کروم

## Model: Provida پرویدا Amazing Kitchen With Provida Model



















Model: Hydra هيدرا Designed For The Way You Live



کروم مات کروم رز گلد طلایی























### **EDRINA** WWW.EDRINATAPS.IR











زىيق Zanbagh Chrome

نگین Negin Chrome

الماس Almas Chrome

Rasha راشا Matte Chrome

Rashaراشا Chrome











Manisa مانيسا Gold

Matte Gold

Matte Chrome

Chrome

White









# EDRINA Model: Helen







Helen ھلن



Daniel دنیل



Mila میلا



Viola ویولا







# EDRINA WWW.EDRINATAPS.IR











ش\_يرآلات بهداشتى ساختمانى إدرينا

مسال گارانتی