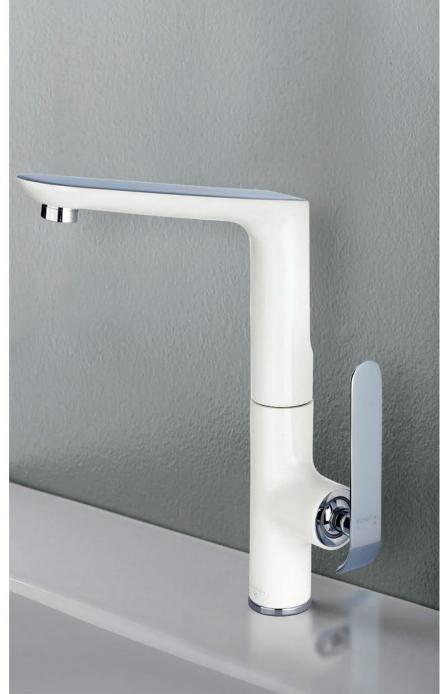

# شيراً لات بهداشتي ساختماني ادرينا

گروه تولیدی- صنعتی شیرآلات ادرینا از جمله معدود کارخانجاتی است که تمام مراحل تولید یک شیر بهداشتی ساختمان، شامل مراحل ریخته گری، تراشکاری، آبکاری و مونتاژ را توسط پرسنل مجرب کارخانه و یا به عبارت بهتر (زیر یک سقف) به انجام میرساند.

این گروه تولیدی- صنعتی با هدف تولید محصولات با کیفیت و براساس استانداردهای بین المللی که در آن آلیاژ مواد اولیه مصرفی از جمله میزان سرب رعایت شده و با بستر سازی و ایجاد تجهیزات و ماشین آلات به روز و مدرن و نیز با روش های تولید صحیح و هدفمند و مواد اولیه مناسب تاسیس گردیده است.

















بارسا Model: Barsa



# WWW.EDRINATAPS.IR **EDRINA**









رودکس Model: Rodex

White Chrome Series







# WWW.EDRINATAPS.IR **EDRINA**





دو رنگ دو رنگ کروم سفید طلا سفید کروم

## Model: Provida پرویدا Amazing Kitchen With Provida Model



















Model: Hydra هيدرا Designed For The Way You Live



کروم مات کروم رز گلد طلایی























### **EDRINA** WWW.EDRINATAPS.IR











زىيق Zanbagh Chrome

نگین Negin Chrome

الماس Almas Chrome

Rasha راشا Matte Chrome

Rashaراشا Chrome











Manisa مانيسا Gold

Matte Gold

Matte Chrome

Chrome

White









# EDRINA Model: Helen







Helen ھلن



Daniel دنیل



Mila میلا



Viola ویولا







# EDRINA WWW.EDRINATAPS.IR











ش\_يرآلات بهداشتى ساختمانى إدرينا

مسال گارانتی