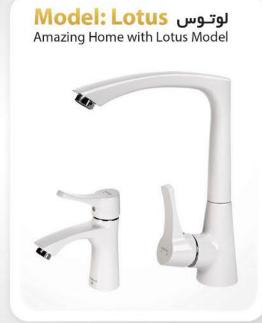

د یک شیر بهداشتی ساختمان، شامل مراحل ریخته گری، تراشکاری، آبکاری و مونتاژ را توسط پرسنل مجرب کارخانه و یا به عبارت بهتر (زیر یک سقف) به انجام میرساند.

این گروه تولیدی- صنعتی با هدف تولید محصولات با کیفیت و براساس استانداردهای بین المللی که در آن آلیاژ مواد اولیه مصرفی از جمله میزان سرب رعایت شده و با بستر سازی و ایجاد تجهیزات و ماشین آلات به روز و مدرن و نیز با روش های تولید صحیح و هدفمند و مواد اولیه مناسب تاسیس گردیده است.

















بارسا Model: Barsa



# WWW.EDRINATAPS.IR **EDRINA**









رودکس Model: Rodex

White Chrome Series







# WWW.EDRINATAPS.IR **EDRINA**





دو رنگ دو رنگ کروم سفید طلا سفید کروم

## Model: Provida پرویدا Amazing Kitchen With Provida Model



















Model: Hydra هيدرا Designed For The Way You Live



کروم مات کروم رز گلد طلایی























### **EDRINA** WWW.EDRINATAPS.IR











زىيق Zanbagh Chrome

نگین Negin Chrome

الماس Almas Chrome

Rasha راشا Matte Chrome

Rashaراشا Chrome











Manisa مانيسا Gold

Matte Gold

Matte Chrome

Chrome

White









# EDRINA Model: Helen







Helen ھلن



Daniel دنیل



Mila میلا



Viola ویولا







# EDRINA WWW.EDRINATAPS.IR











ش\_يرآلات بهداشتى ساختمانى إدرينا

مسال گارانتی