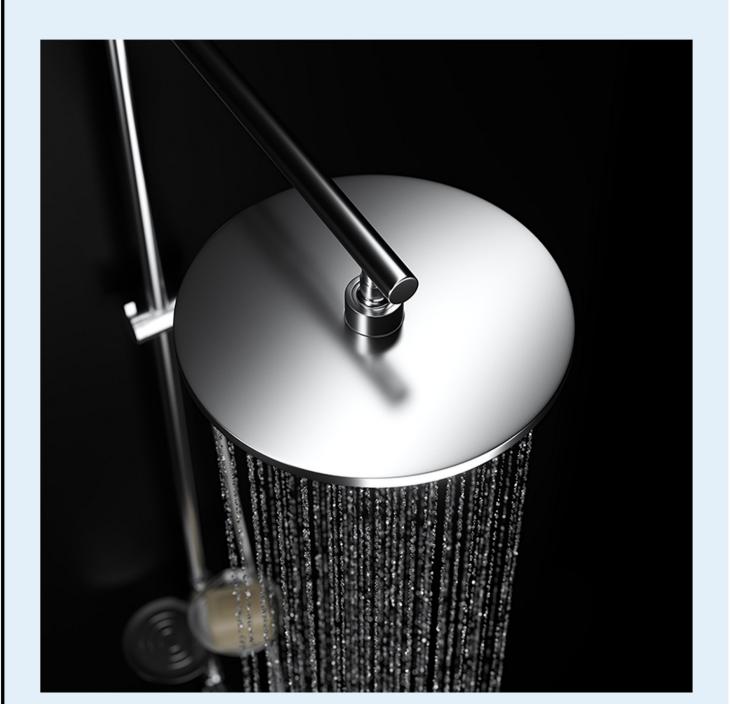

## كليه قطعات ساخت ايران

- 🕙 قابلیت رسوب زدایی در سردوشها و گوشی تلفنیها
  - 🥡 صرفه جویی در مصرف آب
  - 🔞 پاک کردن سریع و آسان آبپاشها
    - 🕙 افزایش فشار آب
  - 🔞 قابلیت چرخشی سردوشها با کوی برنجی
- 🕙 کلیه پیچ های استفاده شده در سیستمهای دوش از جنس استیل ۳۰۴
  - 🕢 کلیه شیلنگها با روکش استیل ۳۰۴ و ۳۶۰ درجه چرخشی
    - الله شیلنگها با تیوپ داخلی از جنس pex
      - 🕙 کلیه مهره شیلنگها از جنس فلز برنج
  - € کلیه قطعات برنجی در ارتباط با آب با سرب زیر ۲/۵ درصد
    - 🕙 کلیه شیرهای مقسم از جنس برنج با کارتریج سرامیکی