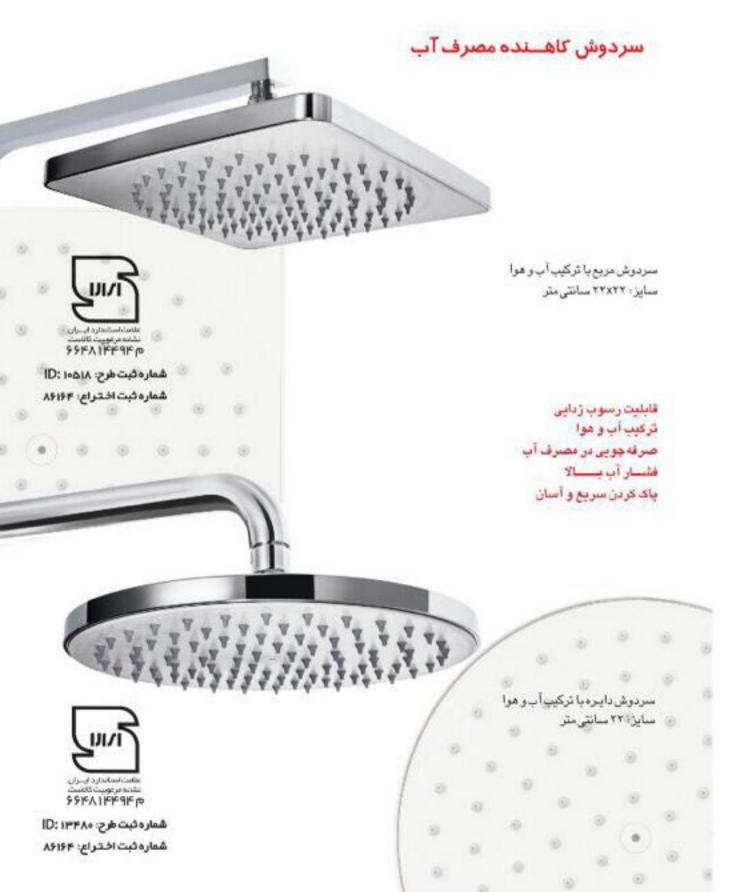

## كليه قطعات ساخت ايران

- 🕙 قابلیت رسوب زدایی در سردوشها و گوشی تلفنیها
  - 🥡 صرفه جویی در مصرف آب
  - 🔞 پاک کردن سریع و آسان آبپاشها
    - 🕙 افزایش فشار آب
  - 🔞 قابلیت چرخشی سردوشها با کوی برنجی
- 🕙 کلیه پیچ های استفاده شده در سیستمهای دوش از جنس استیل ۳۰۴
  - 🕢 کلیه شیلنگها با روکش استیل ۳۰۴ و ۳۶۰ درجه چرخشی
    - الله شیلنگها با تیوپ داخلی از جنس pex
      - 🕙 کلیه مهره شیلنگها از جنس فلز برنج
  - € کلیه قطعات برنجی در ارتباط با آب با سرب زیر ۲/۵ درصد
    - 🕙 کلیه شیرهای مقسم از جنس برنج با کارتریج سرامیکی