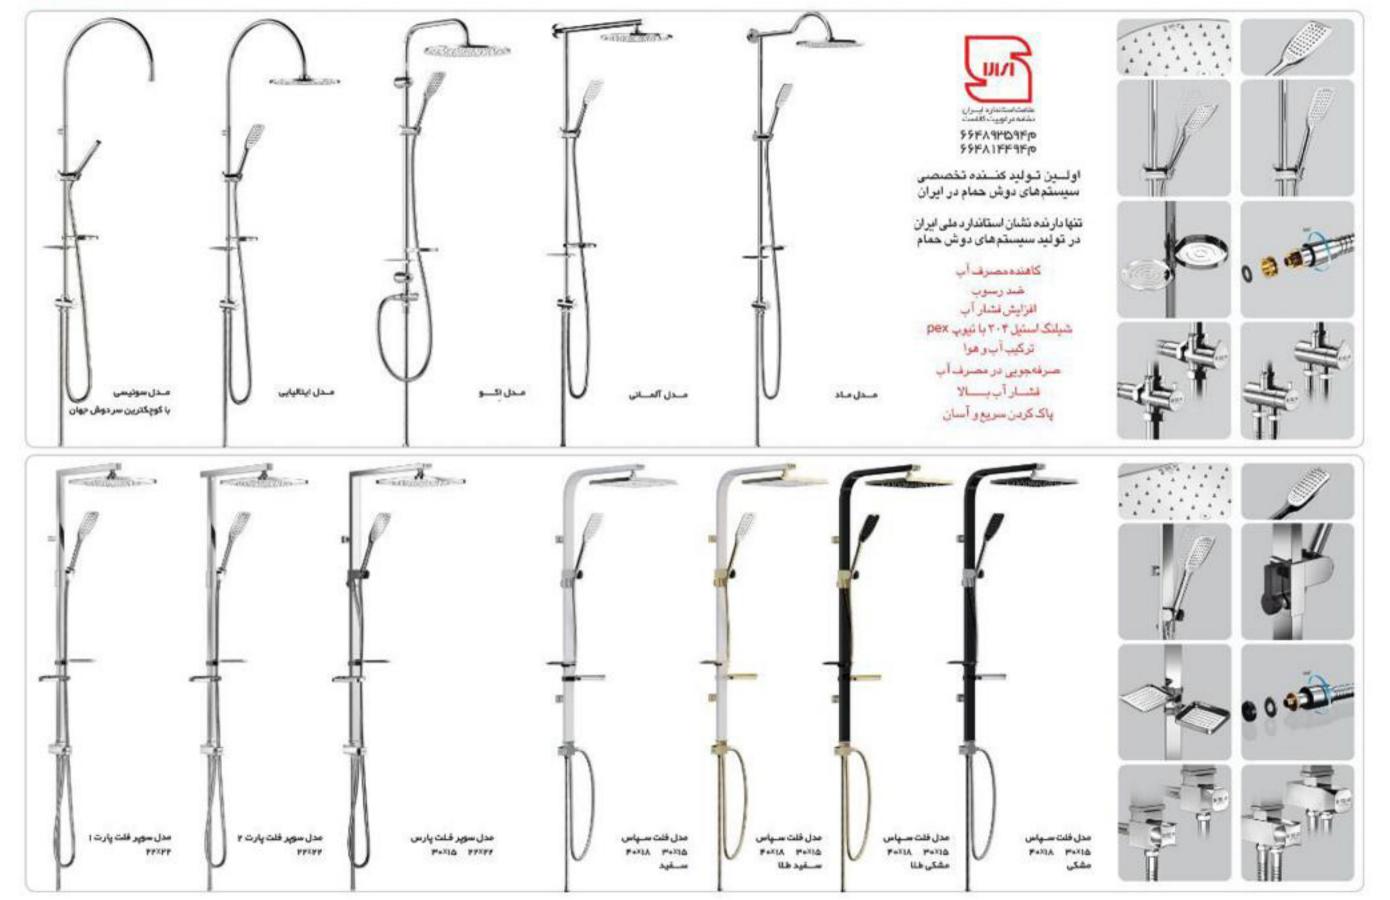

## فَـريــز شــاور

اولین تولید کننده تخصصی سیستم های دوش حمام در ایر ان تنها دارنده نشان استاندارد ملی ایر ان در تولید سیستم های دوش حمام

www.vosoughishop.com

دفتر مرکزی : مشهد، بین قرنی ۳۱ و ۳۳

تلفن: ٥٥٥ ٣٧١٣ - ۵٥٥

## فَــريزشــاور توليد كننده سيستمهاى دوش

اولين توليد كننده واقعى و تخصصى سيستمماى دوش حمام در ايران تنها دارنده نشان استاندارد على ايران در توليدسيستوهاي دوش حمام

## كليه قطعات ساخت ايران

- 🕙 قابلیت رسوب زدایی در سردوشها و گوشی تلفنیها
  - 🥡 صرفه جویی در مصرف آب
  - 🔞 پاک کردن سریع و آسان آبپاشها
    - 🕙 افزایش فشار آب
  - 🔞 قابلیت چرخشی سردوشها با کوی برنجی
- 🕙 کلیه پیچ های استفاده شده در سیستمهای دوش از جنس استیل ۳۰۴
  - 🕢 کلیه شیلنگها با روکش استیل ۳۰۴ و ۳۶۰ درجه چرخشی
    - الله شیلنگها با تیوپ داخلی از جنس pex
      - 🕙 کلیه مهره شیلنگها از جنس فلز برنج
  - € کلیه قطعات برنجی در ارتباط با آب با سرب زیر ۲/۵ درصد
    - 🕙 کلیه شیرهای مقسم از جنس برنج با کارتریج سرامیکی