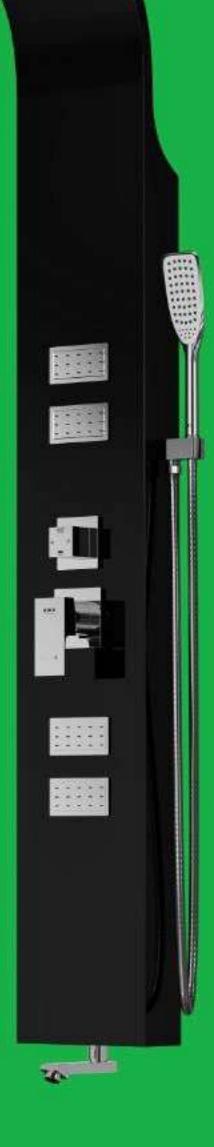

#### محصول پنل دوش حمام با مشخصات زیر:

- 🗖 پنل دوش از جنس استیل ۳۰۴
- مکانیزم تنه شیر از شمش فشرده فلز برنج
- کارتریج (مکانیزم شیر) برند KORTEC کره جنوبی دارای تاییدیه از آزمایشگاه اداره استاندارد
  - 🗖 سردوش ها با نشان ملی استاندارد ایران
    - سردوش ها با قابلیت تمیز شدن آسان
  - سردوش متحرک با قابلیت ترکیب آب و هوا
  - شیلنگ دوش حمام با نشان ملی استاندارد ایران
    - تگهدارنده سردوش متحرک از جنس فلز برنج
  - 🧧 آبریز برنجی با قابلیت جمع شدن در زیر پنل دوش
    - 💶 دارای ۴ عدد شاورجت با طراحی خاص
  - 🖚 شیلنگ های اتصال ورودی سرد و گرم دارای نشان ملی استاندارد
    - كليه قطعات در ارتباط با آب از جنس فلز برنج
  - ت کلیه پیچ ها و بست های استفاده شده از جنس استیل ۳۰۴
    - 💶 قابلیت نصب آسان