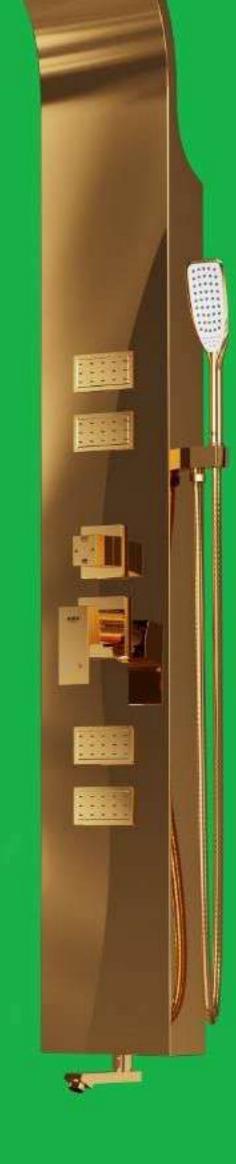

#### محصول پنل دوش حمام با مشخصات زیر:

- 🗖 پنل دوش از جنس استیل ۳۰۴
- مکانیزم تنه شیر از شمش فشرده فلز برنج
- کارتریج (مکانیزم شیر) برند KORTEC کره جنوبی دارای تاییدیه از آزمایشگاه اداره استاندارد
  - 🗖 سردوش ها با نشان ملی استاندارد ایران
    - سردوش ها با قابلیت تمیز شدن آسان
  - سردوش متحرک با قابلیت ترکیب آب و هوا
  - شیلنگ دوش حمام با نشان ملی استاندارد ایران
    - تگهدارنده سردوش متحرک از جنس فلز برنج
  - 🧧 آبریز برنجی با قابلیت جمع شدن در زیر پنل دوش
    - 💶 دارای ۴ عدد شاورجت با طراحی خاص
  - 🖚 شیلنگ های اتصال ورودی سرد و گرم دارای نشان ملی استاندارد
    - كليه قطعات در ارتباط با آب از جنس فلز برنج
  - ت کلیه پیچ ها و بست های استفاده شده از جنس استیل ۳۰۴
    - 💶 قابلیت نصب آسان