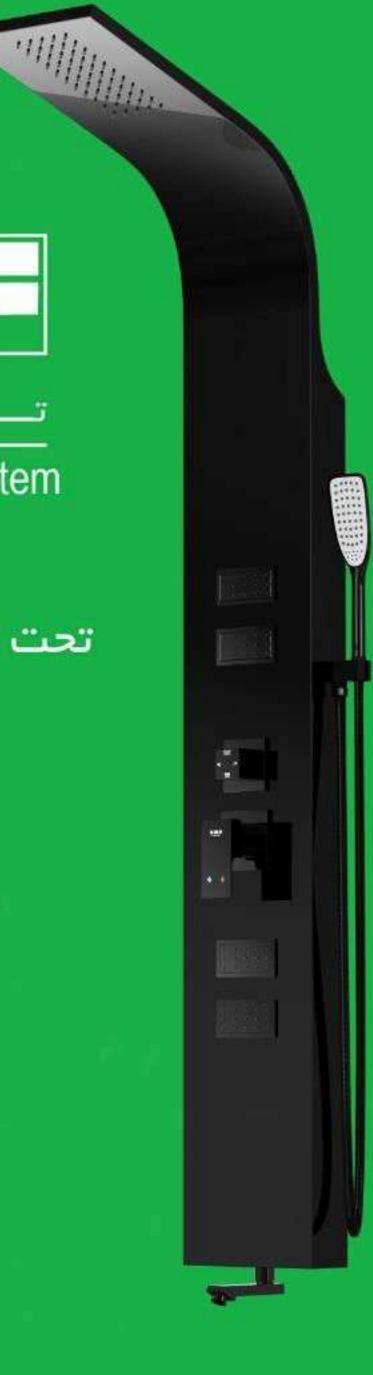

#### محصول پنل دوش حمام با مشخصات زیر:

- 🗖 پنل دوش از جنس استیل ۳۰۴
- مکانیزم تنه شیر از شمش فشرده فلز برنج
- کارتریج (مکانیزم شیر) برند KORTEC کره جنوبی دارای تاییدیه از آزمایشگاه اداره استاندارد
  - 🗖 سردوش ها با نشان ملی استاندارد ایران
    - سردوش ها با قابلیت تمیز شدن آسان
  - سردوش متحرک با قابلیت ترکیب آب و هوا
  - شیلنگ دوش حمام با نشان ملی استاندارد ایران
    - تگهدارنده سردوش متحرک از جنس فلز برنج
  - 🧧 آبریز برنجی با قابلیت جمع شدن در زیر پنل دوش
    - 💶 دارای ۴ عدد شاورجت با طراحی خاص
  - 🖚 شیلنگ های اتصال ورودی سرد و گرم دارای نشان ملی استاندارد
    - كليه قطعات در ارتباط با آب از جنس فلز برنج
  - ت کلیه پیچ ها و بست های استفاده شده از جنس استیل ۳۰۴
    - 💶 قابلیت نصب آسان