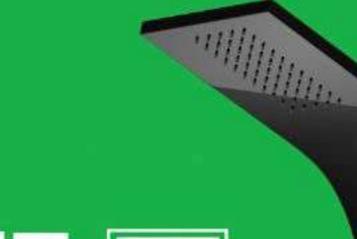

#### محصول پنل دوش حمام با مشخصات زیر:

- 🗖 پنل دوش از جنس استیل ۳۰۴
- مکانیزم تنه شیر از شمش فشرده فلز برنج
- کارتریج (مکانیزم شیر) برند KORTEC کره جنوبی دارای تاییدیه از آزمایشگاه اداره استاندارد
  - 🗖 سردوش ها با نشان ملی استاندارد ایران
    - سردوش ها با قابلیت تمیز شدن آسان
  - سردوش متحرک با قابلیت ترکیب آب و هوا
  - شیلنگ دوش حمام با نشان ملی استاندارد ایران
    - تگهدارنده سردوش متحرک از جنس فلز برنج
  - 🧧 آبریز برنجی با قابلیت جمع شدن در زیر پنل دوش
    - 💶 دارای ۴ عدد شاورجت با طراحی خاص
  - 🖚 شیلنگ های اتصال ورودی سرد و گرم دارای نشان ملی استاندارد
    - كليه قطعات در ارتباط با آب از جنس فلز برنج
  - ت کلیه پیچ ها و بست های استفاده شده از جنس استیل ۳۰۴
    - 💶 قابلیت نصب آسان