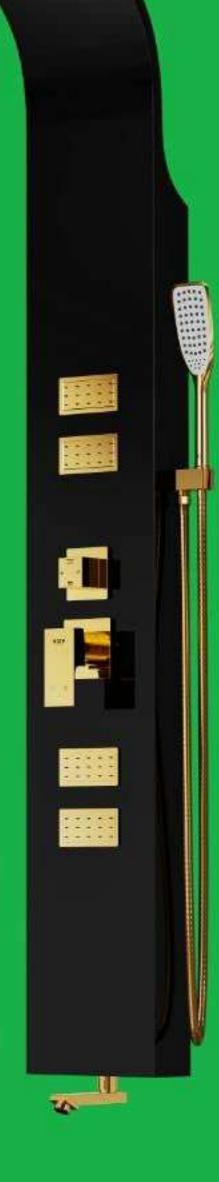

#### محصول پنل دوش حمام با مشخصات زیر:

- 🗖 پنل دوش از جنس استیل ۳۰۴
- مکانیزم تنه شیر از شمش فشرده فلز برنج
- کارتریج (مکانیزم شیر) برند KORTEC کره جنوبی دارای تاییدیه از آزمایشگاه اداره استاندارد
  - 🗖 سردوش ها با نشان ملی استاندارد ایران
    - سردوش ها با قابلیت تمیز شدن آسان
  - سردوش متحرک با قابلیت ترکیب آب و هوا
  - شیلنگ دوش حمام با نشان ملی استاندارد ایران
    - تگهدارنده سردوش متحرک از جنس فلز برنج
  - 🧧 آبریز برنجی با قابلیت جمع شدن در زیر پنل دوش
    - 💶 دارای ۴ عدد شاورجت با طراحی خاص
  - 🖚 شیلنگ های اتصال ورودی سرد و گرم دارای نشان ملی استاندارد
    - كليه قطعات در ارتباط با آب از جنس فلز برنج
  - ت کلیه پیچ ها و بست های استفاده شده از جنس استیل ۳۰۴
    - 💶 قابلیت نصب آسان