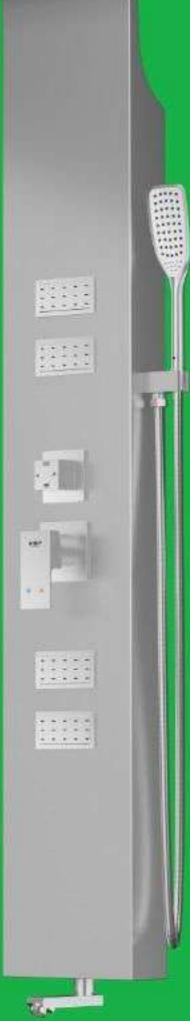

#### محصول پنل دوش حمام با مشخصات زیر:

- 🗖 پنل دوش از جنس استیل ۳۰۴
- مکانیزم تنه شیر از شمش فشرده فلز برنج
- کارتریج (مکانیزم شیر) برند KORTEC کره جنوبی دارای تاییدیه از آزمایشگاه اداره استاندارد
  - 🗖 سردوش ها با نشان ملی استاندارد ایران
    - سردوش ها با قابلیت تمیز شدن آسان
  - سردوش متحرک با قابلیت ترکیب آب و هوا
  - شیلنگ دوش حمام با نشان ملی استاندارد ایران
    - تگهدارنده سردوش متحرک از جنس فلز برنج
  - 🧧 آبریز برنجی با قابلیت جمع شدن در زیر پنل دوش
    - 💶 دارای ۴ عدد شاورجت با طراحی خاص
  - 🖚 شیلنگ های اتصال ورودی سرد و گرم دارای نشان ملی استاندارد
    - كليه قطعات در ارتباط با آب از جنس فلز برنج
  - ت کلیه پیچ ها و بست های استفاده شده از جنس استیل ۳۰۴
    - 💶 قابلیت نصب آسان