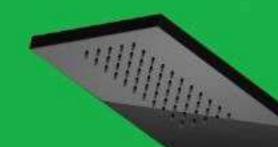

#### محصول پنل دوش حمام با مشخصات زیر:

- 🗖 پنل دوش از جنس استیل ۳۰۴
- مکانیزم تنه شیر از شمش فشرده فلز برنج
- کارتریج (مکانیزم شیر) برند KORTEC کره جنوبی دارای تاییدیه از آزمایشگاه اداره استاندارد
  - 🗖 سردوش ها با نشان ملی استاندارد ایران
    - سردوش ها با قابلیت تمیز شدن آسان
  - سردوش متحرک با قابلیت ترکیب آب و هوا
  - شیلنگ دوش حمام با نشان ملی استاندارد ایران
    - تگهدارنده سردوش متحرک از جنس فلز برنج
  - 🧧 آبریز برنجی با قابلیت جمع شدن در زیر پنل دوش
    - 💶 دارای ۴ عدد شاورجت با طراحی خاص
  - 🖚 شیلنگ های اتصال ورودی سرد و گرم دارای نشان ملی استاندارد
    - كليه قطعات در ارتباط با آب از جنس فلز برنج
  - ت کلیه پیچ ها و بست های استفاده شده از جنس استیل ۳۰۴
    - 💶 قابلیت نصب آسان