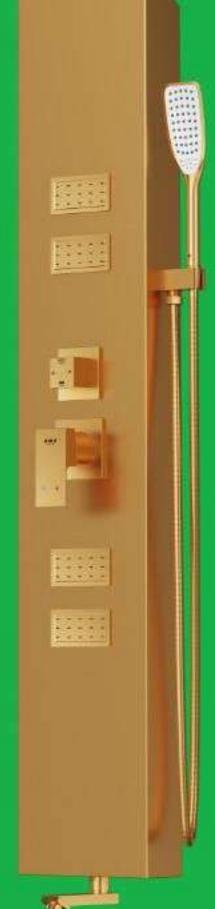

#### محصول پنل دوش حمام با مشخصات زیر:

- 🗖 پنل دوش از جنس استیل ۳۰۴
- مکانیزم تنه شیر از شمش فشرده فلز برنج
- کارتریج (مکانیزم شیر) برند KORTEC کره جنوبی دارای تاییدیه از آزمایشگاه اداره استاندارد
  - 🗖 سردوش ها با نشان ملی استاندارد ایران
    - سردوش ها با قابلیت تمیز شدن آسان
  - سردوش متحرک با قابلیت ترکیب آب و هوا
  - شیلنگ دوش حمام با نشان ملی استاندارد ایران
    - تگهدارنده سردوش متحرک از جنس فلز برنج
  - 🧧 آبریز برنجی با قابلیت جمع شدن در زیر پنل دوش
    - 💶 دارای ۴ عدد شاورجت با طراحی خاص
  - 🖚 شیلنگ های اتصال ورودی سرد و گرم دارای نشان ملی استاندارد
    - كليه قطعات در ارتباط با آب از جنس فلز برنج
  - ت کلیه پیچ ها و بست های استفاده شده از جنس استیل ۳۰۴
    - 💶 قابلیت نصب آسان