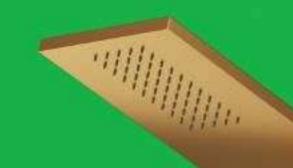

#### محصول پنل دوش حمام با مشخصات زیر:

- 🗖 پنل دوش از جنس استیل ۳۰۴
- مکانیزم تنه شیر از شمش فشرده فلز برنج
- کارتریج (مکانیزم شیر) برند KORTEC کره جنوبی دارای تاییدیه از آزمایشگاه اداره استاندارد
  - 🗖 سردوش ها با نشان ملی استاندارد ایران
    - سردوش ها با قابلیت تمیز شدن آسان
  - سردوش متحرک با قابلیت ترکیب آب و هوا
  - شیلنگ دوش حمام با نشان ملی استاندارد ایران
    - تگهدارنده سردوش متحرک از جنس فلز برنج
  - 🧧 آبریز برنجی با قابلیت جمع شدن در زیر پنل دوش
    - 💶 دارای ۴ عدد شاورجت با طراحی خاص
  - 🖚 شیلنگ های اتصال ورودی سرد و گرم دارای نشان ملی استاندارد
    - كليه قطعات در ارتباط با آب از جنس فلز برنج
  - ت کلیه پیچ ها و بست های استفاده شده از جنس استیل ۳۰۴
    - 💶 قابلیت نصب آسان