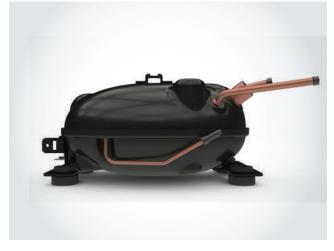

#### InverterCompressor Steady, silent, and durable

InverterCompressor refrigerators are more silent, have a longer useful life and they are more economical compared to those with a conventional compressor. Whenever the temperature in the fridge interior rises as a result of door opening, the inverter compressor delivers rapid and effective cooling to prevent the food from spoiling.