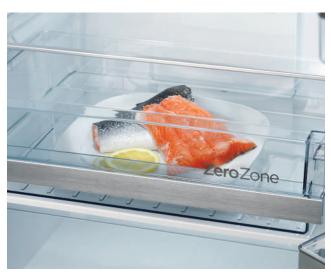

Keeping the temperature around 0 °C, this drawer is ideal for storing fresh or marinated meat, fish and seafood. It extends the freshness of delicate food and keeps its natural juiciness and nutrients.