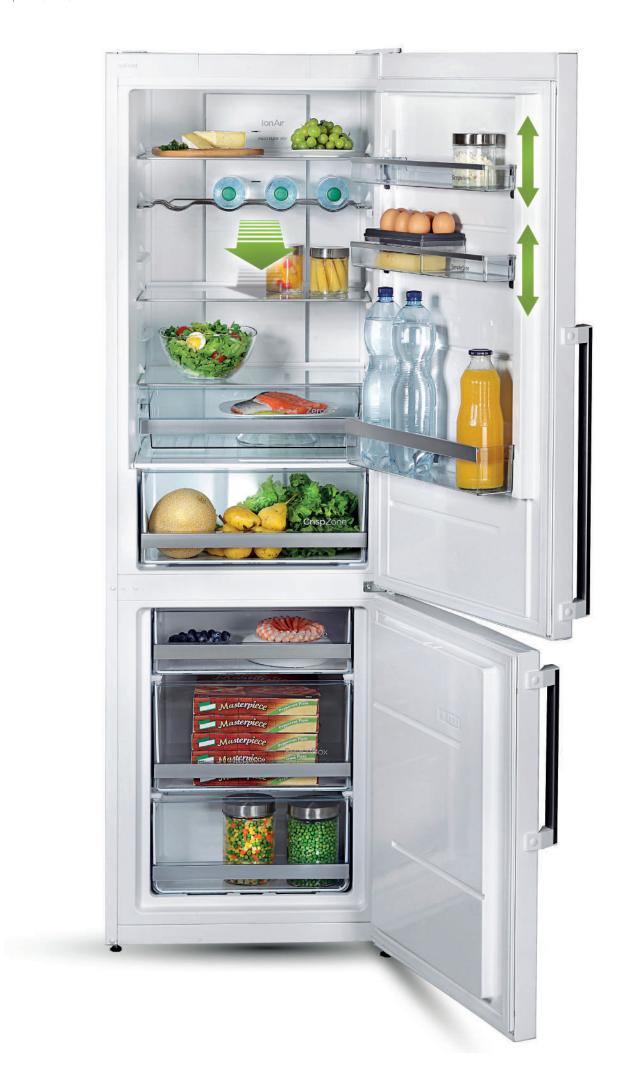

## SimpleSlide shelves

Height-adjustable shelves in the refrigerator door can be easily moved up or down to accommodate up to 5 kilograms of food of different shapes or sizes.

#### **MultiBox**

The multi-purpose bin with a cover in the refrigerator door can be used for storing cheese, onions, and other food with a pungent smell. It keeps the food fresh and protects it from drying, while the silicone cover can be used as an egg or ice tray.

#### PullOut shelves

Shelves on extendible guides allow quick and easy access to food at the back of the fridge. The tempered glass shelves are highly durable and will carry up to 22 kilograms of food.