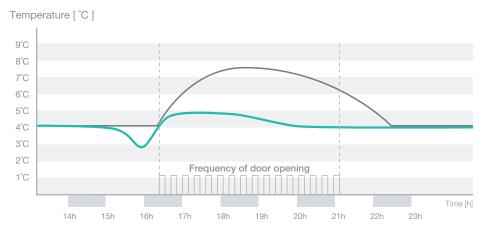

#### AdaptTech A refrigerator that recognizes your habits

This smart system was devised to maintain the optimum temperature in the refrigerator regardless of how frequently you open the door. When the door is opened, the temperature suddenly rises and the food is exposed to a thermal shock which in turn causes it to perish sooner. The refrigerator

continuously monitors and analyzes the way you use it. Thus, it can predict when you will open the fridge door and just before you do, it decreases the temperature by 1 or 2 °C to make sure constant temperature is maintained and that the food stays fresh and full of nutrients.

Line of temperature oscillations in a regular refrigerator

Line of temperature oscillations in refrigerator with AdaptTech technology

One of the best cooling systems in the market, installed in the freezer compartment, prevents the accumulation of ice and frost to keep the power consumption low, while in the refrigerator compartment, it maintains an ideal microclimate for fresh food. Circulation of ionized air prevents the food from drying out and retains its vitamins and minerals.