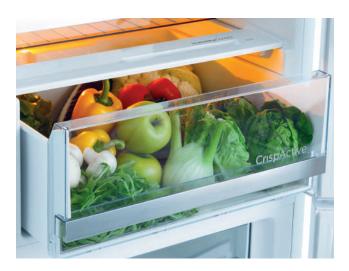

CrispZone is one of the largest fruit and vegetables bins in the market. Low temperature and the option to adjust the humidity extend the freshness of your produce.

When this function is activated, the food placed in a special drawer in the freezer compartment will be frozen in half the usual time. Rapid freezing at extremely low temperatures below -30 °C leads to formation of microcrystals that, unlike in case of slow freezing, do not damage the cellular structure of the food. The shock-approach to freezing thus preserves all nutrients and the flavour of the food. After 24 hours, the function is automatically switched off and the temperature in the drawer returns to the initial setting.