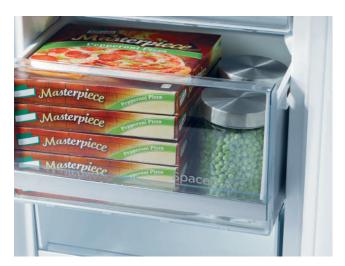

This freezer compartment drawer is the largest in the appliance and it is ideal for storing large items like a turkey, several pizzas, or even cakes.