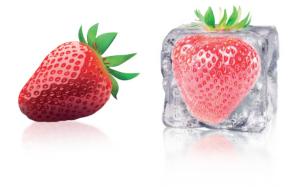

CrispZone is one of the largest fruit and vegetables bins in the market. Low temperature and the option to adjust the humidity extend the freshness of your produce.

When this function is activated, the food placed in a special drawer in the freezer compartment will be frozen in half the usual time. Rapid freezing at extremely low temperatures below -30 °C leads to formation of microcrystals that, unlike in case of slow freezing, do not damage the cellular structure of the food. The shock-approach to freezing thus preserves all nutrients and the flavour of the food. After 24 hours, the function is automatically switched off and the temperature in the drawer returns to the initial setting.