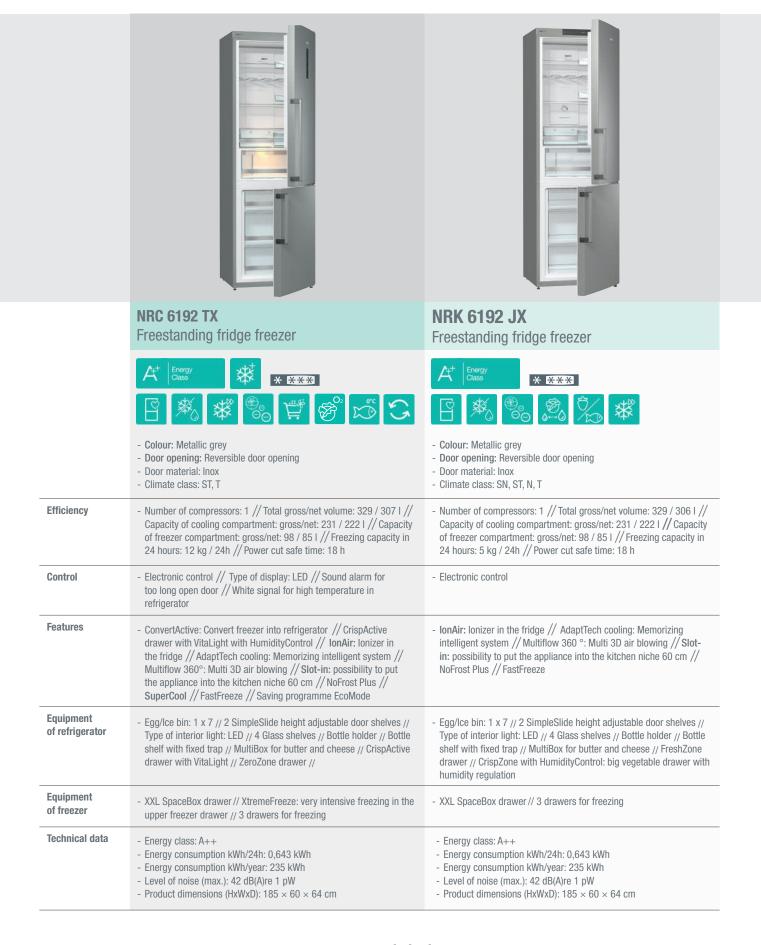

| •      |
| SuperCool                           |        |
| EQUIPMENT                           |        |
| Simple Slide                        | •      |
| PullOut shelves                     | •      |
| CrispZone with HumidityControl      | •      |
| CrispZone x 1                       | •      |
| FreshZone x 2                       | •      |
| MultiBox                            |        |
| Bottle holder                       | •      |
| LED light                           | •      |
| ALU profile shelves                 |        |
| ALU profile on drawers              |        |
| ALU profile on door shelves         |        |
| HANDLE TYPE                         |        |
| Metal short                         | •      |
|                                     |        |



## www.vosoughishop.com

دفتر مرکزی: مشهد، بین قرنی ۳۱ و ۳۳ تلفن: هه ه ۳۷ ۱۳ س ۵۱ – ۵۵ ه