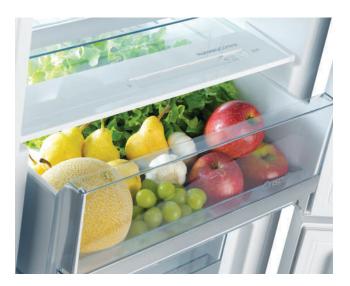

The fruit and vegetables bin with the special VitaLight extends the freshness of the food. A spectrum of orange light slows down the natural process of ripening in the fruits and vegetables to retain vitamins and minerals.

CrispZone is one of the largest fruit and vegetables bins in the market. Low temperature and the option to adjust the humidity extend the freshness of your produce.

When this function is activated, the food placed in a special drawer in the freezer compartment will be frozen in half the usual time. Rapid freezing at extremely low temperatures below -30 °C leads to formation of microcrystals that, unlike in case of slow freezing, do not damage the cellular structure of the food. The shock-approach to freezing thus preserves all nutrients and the flavour of the food. After 24 hours, the function is automatically switched off and the temperature in the drawer returns to the initial setting.