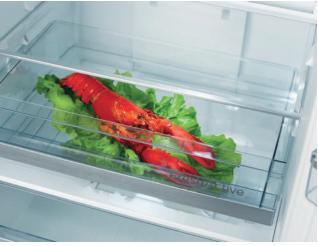

## FreshActive drawer

This drawer is ideal for storing meat, fish, and seafood. The temperature is a few degrees lower than in the remaining part of the refrigerator compartment, which considerably extends its freshness.

Keeping the temperature around 0 °C, this drawer is ideal for storing fresh or marinated meat, fish and seafood. It extends the freshness of delicate food and keeps its natural juiciness and nutrients.