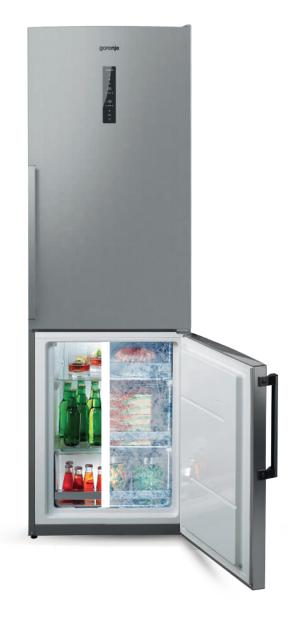

# ConvertActive refrigerator The big party can start

The ConvertActive refrigerator only takes a simple press of a button to turn the freezer compartment into a refrigerator compartment, affording more space for storage of snacks or beverages.