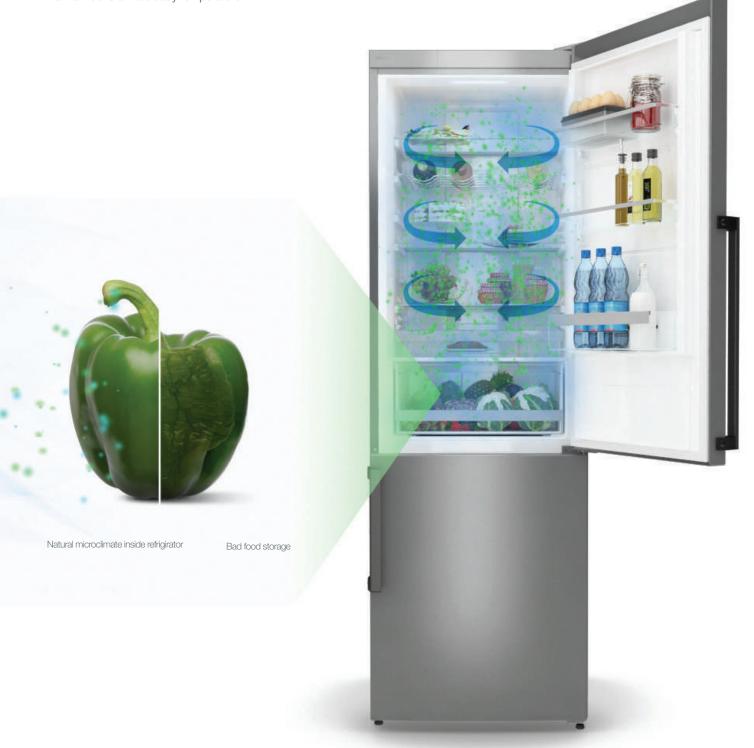

Advanced technology in Gorenje refrigerators emulates the natural microclimate to make sure the food stays fresh longer. Natural process of ionization prevents the development of up to 95% of harmful microorganisms, mould, and bacteria. Circulation of ionized air provides even supply of fresh air to maintain constant a steady temperature.

Line of temperature oscillations in a regular refrigerator

Line of temperature oscillations in refrigerator with AdaptTech technology

One of the best cooling systems in the market, installed in the freezer compartment, prevents the accumulation of ice and frost to keep the power consumption low, while in the refrigerator compartment, it maintains an ideal microclimate for fresh food. Circulation of ionized air prevents the food from drying out and retains its vitamins and minerals.