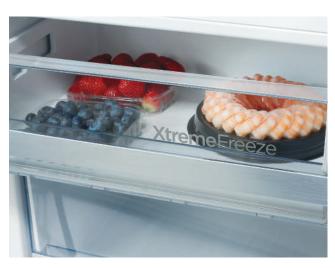

CrispZone is one of the largest fruit and vegetables bins in the market. Low temperature and the option to adjust the humidity extend the freshness of your produce.

When this function is activated, the food placed in a special drawer in the freezer compartment will be frozen in half the usual time. Rapid freezing at extremely low temperatures below -30 °C leads to formation of microcrystals that, unlike in case of slow freezing, do not damage the cellular structure of the food. The shock-approach to freezing thus preserves all nutrients and the flavour of the food. After 24 hours, the function is automatically switched off and the temperature in the drawer returns to the initial setting.

#### **FastFreeze**

The FastFreeze function freezes the food at -24 °C to preserve most of the minerals in the food. After 48 hours, the function is switched off automatically and the freezer compartment temperature returns to the initial setting.