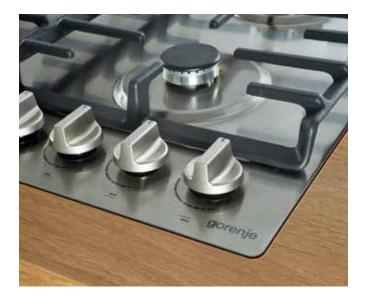

**ChefBurners** More powerful and efficient cooking

New high-efficiency ChefBurners provide more efficient gas consumption and enable faster and eco-friendlier cooking. Different sizes of burners give you full flexibility, while their user-friendly positioning enables easy and safe cooking.

#### Big surface Plenty of space for every pan or pot

Enlarged cooking surface (up to 20%) and longer distances between burners offer plenty of space for all sizes of pans and pots. Sleek and flat design allows easy sliding and using very big pots without disturbance, with perfect stability for all your cooking adventures.