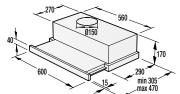

IVIIXBOX Keep your fridge neat and tidy

This shallow drawer will store all your smaller items, like spreads, butter, fish cans and snacks making sure your fridge is organized and food doesn't stay forgotten past its due date. Its slide in-andout function ensures easy access to its content.