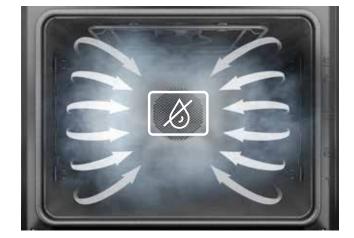

#### CataClean A surface that stands no grease

Catalytic cleaning represents a great assistance in oven maintenance. When the oven reaches 85°C or more during the baking process, catalytic panels automatically start absorbing the grease and impurities. baking trays, making them resistant to the highest temperatures, microwaves and steam. The triple coating of the interior supports heat reflection and provides additional insulation. Therefore, the oven interior always stays sterile and safe.