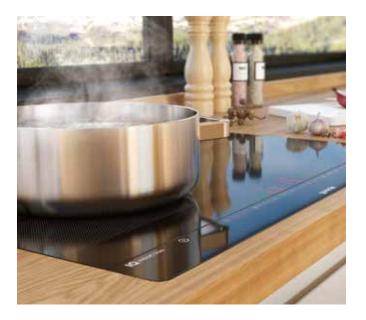

## VARIETY OF HEATERS FOR BEST COOKING RESULTS Hi-Light cooktop

.

Gorenje hi-light cooktops are designed as an easy-to-use tool that enables everyone to cook with great results. Efficient and smart, hilight hobs are equipped with features that make cooking effortless. They offer double or oval cooking zones for best fit to your needs. With special features like residual heat indicators, timer and smart control they provide perfect control of the process and bring maximum safety.