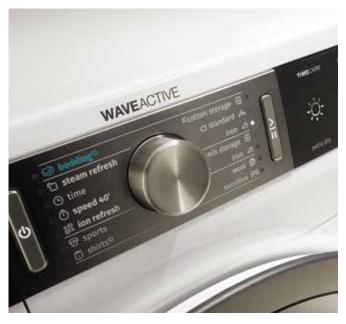

es

Do you need to quickly remove odours from your clothes? With this special refresh program with ions IonRefresh your clothes will be ready to wear and almost as freshly washed in just 30 minutes.





Simple interface Three steps and you are ready

The easy to use interface with centrally positioned selection knob allows you to start drying in just 3 easy steps; turn on the dryer, select the programme and press start! Without any submenus for selecting extra functions and settings, but you do have the freedom to the settings on the large touch interface, so you can be sure your garments will be dried just as you like it.





Even the largest pieces of laundry will be soft, evenly dried and less creased, straight from the dryer thanks to this patented bidirectional air blowing system.





Our technology makes sure every type of fabric is dried in the best possible way by delivering the optimum combination of temperature, rotation and time. These settings can be further adapted with different drying modes, allowing you to find just the right combination for your current need.





Your laundry can be dried in only 40 minutes by optimising all stages of drying and using the inverter compressor.





AirRefresh Quick refreshment for your clothes

Special refresh program for refreshment of your clothes after sport activities or after dinner. Fresh air helps to remove odours, food and cigarette smells. In 30 minutes time your clothes are ready to wear and almost as fresh as just being washed.

## FEATURE OVERVIEW NEW WaveActive tumble dryers

|                      | PRIMARY