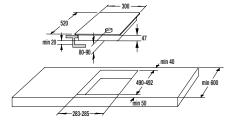

li>Dimensions (W×H×D): 60 × 85 × 62,5 cm</li> <li>Dimensions of packed product (W×H×D): 64 × 91 × 69 cm</li> <li>Net weight: 34 kg</li> <li>Gross weight: 36 kg</li> <li>Connected load: 2500 W</li> <li>Nominal current of fuse: 16 amp</li> </ul> |





BO 937 E20XG / BO 935 E10X







BO... Advanced, Essential Line



BOG 632 A20FBG / BOG 632 E10FX / BOG 622 E00FX BOG 633 E00XGK / BOG 623 E00X



BCS 598 S24X / BCM 598 S18X / BCM 547 S12X



CMA 9200 UX







BM 171 A4XG / BM 171 E2XG / BM 171 E2X



WD 1410 X



BM 251 S7XG

IS 646 BG / IT 642 BSC













ECS 648 BCSC / ECS 641 BSC-LP



ECT 641 BSC



EC 641 BSC



E 6N1 AX



GCW 961 UB



GW 961 UX / GW 951 UX / GW 961 UXB



GW 761 UX / GW 760 UX



GW 641 X / W 641 MB G 641 X / G 640 X / G 6D41 X



KC 631 USC / KC 621 USC







K 6N30 IX

EM 300 E

ECT 321 BCSC







GC 341 UC



G 340 UX



BBQ 2400 X



BDF 34 X









WHGC 933 E16X



WHGC 633 E16X



WHT 923 E5X

WHI 943...



262 321 min. 782-max. 1022 500 42 450 598









WHI 623 E1XGB

WHT 623 E5X

\_220> - 237 3 Dimmin 900-1200 i \_ Ø390.



243 500 min. 1068-max. 1398 378 418 150

IDQ 4545 X





**IHGC 933 E16X** 

IDR 4545 E



350





400







WHC 623 E16X / WHC 623 E14X







BHP 923 E13X

WHC 943 A1XGB

BHP 623 E11X

**BHI 611 ES** 

0120 125 47(

WHU 629 ES/S / WHU 629 EW/S





NRKI 2181 A1



min 200 cm<sup>2</sup> min 560\* m min 36 560-570 545 540 1228-1233 1225 1168 min 200 cm<sup>2</sup> 7 7<sup>34</sup> **RBI 4121 E1** 





NRKI 4181 E1 / NRKI 4181 P1 / RKI 4181 E3



RI 4181 E1 / FNI 4181 E1

#### GI 66160 S / GI 64160