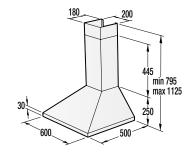

Thus, a built-in microwave oven can also be used as a conventional oven. Needless to say, they are equally impressive on the outside. They are designed to match the rest of Gorenje's built-in family of appliances.