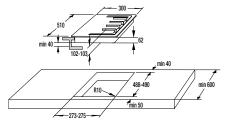

/li> <li>Dimensions of packed product (W×H×D): 64 × 91 × 69 cm</li> <li>Net weight: 34 kg</li> <li>Gross weight: 36 kg</li> <li>Connected load: 2500 W</li> <li>Nominal current of fuse: 16 amp</li> </ul> |





BO 937 E20XG / BO 935 E10X







BO... Advanced, Essential Line



BOG 632 A20FBG / BOG 632 E10FX / BOG 622 E00FX BOG 633 E00XGK / BOG 623 E00X



BCS 598 S24X / BCM 598 S18X / BCM 547 S12X



CMA 9200 UX







BM 171 A4XG / BM 171 E2XG / BM 171 E2X



WD 1410 X



BM 251 S7XG

IS 646 BG / IT 642 BSC













ECS 648 BCSC / ECS 641 BSC-LP



ECT 641 BSC



EC 641 BSC



E 6N1 AX



GCW 961 UB



GW 961 UX / GW 951 UX / GW 961 UXB



GW 761 UX / GW 760 UX



GW 641 X / W 641 MB G 641 X / G 640 X / G 6D41 X



KC 631 USC / KC 621 USC







K 6N30 IX

EM 300 E

ECT 321 BCSC







GC 341 UC



G 340 UX



BBQ 2400 X



BDF 34 X









WHGC 933 E16X



WHGC 633 E16X



WHT 923 E5X

WHI 943...



262 321 min. 782-max. 1022 500 42 450 598









WHI 623 E1XGB

WHT 623 E5X

\_220> - 237 3 Dimmin 900-1200 i \_ Ø390.



243 500 min. 1068-max. 1398 378 418 150

IDQ 4545 X





**IHGC 933 E16X** 

IDR 4545 E



350





400







WHC 623 E16X / WHC 623 E14X







BHP 923 E13X

WHC 943 A1XGB

BHP 623 E11X

**BHI 611 ES** 

0120 125 47(

WHU 629 ES/S / WHU 629 EW/S





NRKI 2181 A1



min 200 cm<sup>2</sup> min 560\* m min 36 560-570 545 540 1228-1233 1225 1168 min 200 cm<sup>2</sup> 7 7<sup>34</sup> **RBI 4121 E1** 





NRKI 4181 E1 / NRKI 4181 P1 / RKI 4181 E3



RI 4181 E1 / FNI 4181 E1

#### GI 66160 S / GI 64160













**RBIU 6091 AW** 



## gorenje

Gor