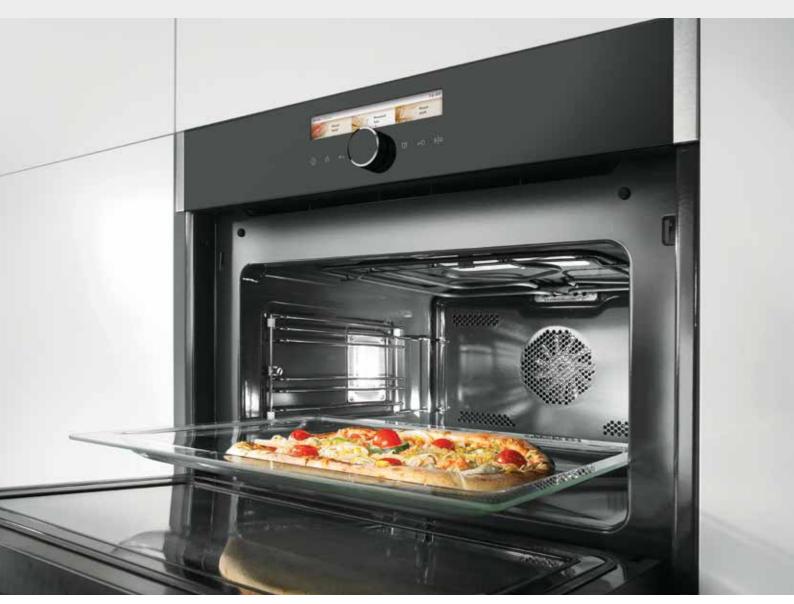

The new generation of Gorenje ovens conceals a shape within the upper part. Now the optimised airflow circulates inside at an even greater volume, circling completely freely. The increased capacity allows preparation of larger baking trays and larger quantities of food, while their outside dimensions remain the same. Instead of the previous 3, the Superior oven now enables using 5 levels at the same time. Capacities range up to 75l in standard ovens and up to 53l in microwave ovens, which is amongst the largest available on the market.