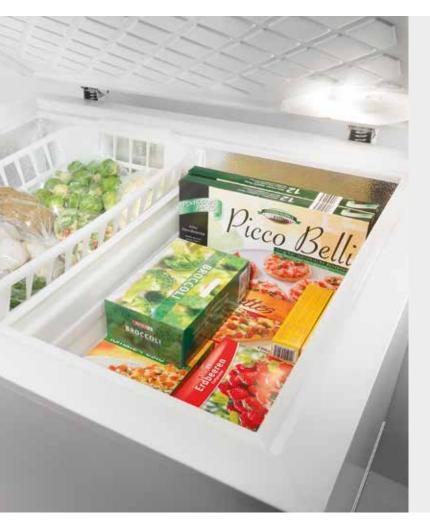

tion of frost on the food and ice in the appliance interior. This means less frequent defrosting and a lower electricity bill.



SensoTech

Advanced control

Thoughtfully placed light in the chest freezer lid will provide a clear view, and the movable baskets allow easy access to your frozen food. The massive heavy-duty spring-loaded metal hinge will keep the cover partly or fully open so you don't have to hold

Accurate temperature control via an LED display allows constant

temperature control. A dedicated light, combined with an acoustic

signal, will warn you of any temperature increases in the appliance.

it with your hand. Advanced solution that equalizes the pressure to prevent vacuum after the lid is closed allows you to open the chest again immediately after you have closed it.



Control and safety

Mechanical control unit is located at the lower front side of the freezer chest. Temperature settings knob and FastFreeze function on/off key are complemented by two signal lights and a high temperature alarm light.



Improved cooling system provides excellent conditions for attaining the top energy classes. Chest freezers with the A+ energy efficiency rating use 20% less power than those in the A class.



Since the chests are often placed outside the apartment, some models are fitted with a lock. The chest can also be fitted with casters to allow it to be moved around easily.

|                | FN 6192 PB<br>Upright freezer