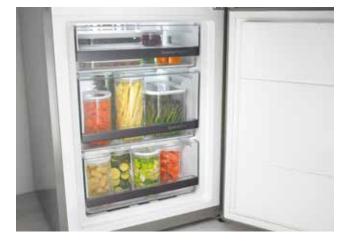

w 360° ventilation system evenly distributes the ionized air through 14 ventilation slots to maintain constant temperature on every shelf.



## AdaptTech A refrigerator that recognizes your habits

This smart system was devised to maintain the optimum temperature in the refrigerator regardless of how frequently you open the door. When the door is opened, the temperature suddenly rises and the food is exposed to a thermal shock which in turn causes it to perish sooner. The refrigerator



LUNCH -

continuously monitors and analyzes the way you use it. Thus, it can predict when you will open the fridge door and just before you do, it decreases the temperature by 1 or 2 °C to make sure constant temperature is maintained and that the food stays fresh and full of nutrients.



With ADAPTTECH



## ××

## NoFrost Plus No more tedious defrosting

One of the best cooling systems in the market, installed in the freezer compartment, prevents the accumulation of ice and frost to keep the power consumption low, while in the refrigerator compartment, it maintains an ideal microclimate for fresh food. Circulation of ionized air prevents the food from drying out and retains its vitamins and minerals.





## SensoTech Advanced control via LED display

Advanced control via LED display allows accurate settings of temperature in the refrigerator and the freezer compartment from the Superior line. Features like XtremeFreeze, FastFreeze, SuperCool, and EcoMode can be switched on by a gentle touch of the relevant symbol. A special signal light and an audible signal warn the user of a sudden in