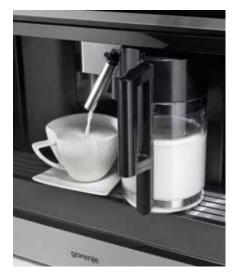

|

## **NOTHING BUT PLEASURE** Coffee machines

Perfect coffee is a serious challenge. Coffee beans need to be ground carefully, water temperature and the pressure needs to be set with precision, milk has to be warm enough and foamed to perfection. Nevertheless, a coffee cup shouldn't be cold either. Gorenje coffee machines will make mornings more enjoyable. Thought out coffee making process will extract the optimal flavor and create the enchanting smell that will bring a perfect start of the day.









### CoffeeBean Easy mornings

The coffee bean container is easily accessible as it can be pulled out. When needed ground coffee can also be used instead of beans. When the machine runs out of coffee beans, a warning will appear on the display.





EasyMilk Creamy milk foam always at hand

Gorenje coffee machines feature a large milk container for cappuccino or latte, both can be prepared with desired amount of milk. A large milk container allows several cups of hot milk to be made without the need to refill. It is easily removable and can be simply pulled out and stored in the refrigerator until the next time you need it.



From cappuccino to latte, in a second

The AutoCapuccino feature forces the water through ground coffee beans in a way that extracts the full aroma and creates truly genuine flavour. The desired level of milk foam can be set.





Coffee tastes best when made with freshly ground coffee beans. Gorenje coffee machines offer 9 different grinding levels, from super fine to extra coarse. The leftover pulp is auto