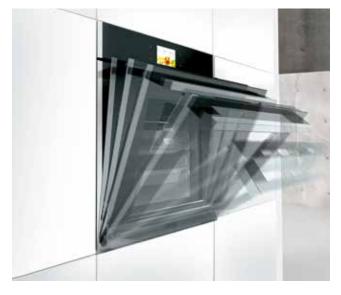

#### Smooth oven door

Simply removable oven door is free of any notches or edges that could harbour dirt, making cleaning quick and easy. Innovative design allows quick and practical removal and cleaning also the space between the glass layers.

GentleClose Super easy and super silent

Only a soft touch is needed to close the oven door smoothly, without any noise.

Dehydration Great food, always at hand

Dried fruit, vegetables, herbs and meat can be easily prepared at home. Dehydration is possible on up to 5 levels at the same time, which saves time and energy.