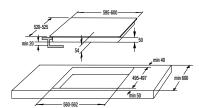

|
| Technical data           | <ul> <li>Noise level drying: 64 dB(A)re 1 pW</li> <li>Estimated annual energy consumption: 475 kWh</li> <li>Dimensions (W×H×D): 60 × 85 × 62,5 cm</li> <li>Dimensions of packed product (W×H×D): 64 × 91 × 69 cm</li> <li>Net weight: 34 kg</li> <li>Gross weight: 36 kg</li> <li>Connected load: 2500 W</li> <li>Nominal current of fuse: 16 amp</li> </ul> |





BO 937 E20XG / BO 935 E10X







BO... Advanced, Essential Line



BOG 632 A20FBG / BOG 632 E10FX / BOG 622 E00FX BOG 633 E00XGK / BOG 623 E00X



BCS 598 S24X / BCM 598 S18X / BCM 547 S12X



CMA 9200 UX







BM 171 A4XG / BM 171 E2XG / BM 171 E2X



WD 1410 X



BM 251 S7XG

IS 646 BG / IT 642 BSC













ECS 648 BCSC / ECS 641 BSC-LP



ECT 641 BSC



EC 641 BSC



E 6N1 AX



GCW 961 UB



GW 961 UX / GW 951 UX / GW 961 UXB



GW 761 UX / GW 760 UX



GW 641 X / W 641 MB G 641 X / G 640 X / G 6D41 X



KC 631 USC / KC 621 USC







K 6N30 IX

EM 300 E

ECT 321 BCSC







GC 341 UC



G 340 UX



BBQ 2400 X



BDF 34 X









WHGC 933 E16X



WHGC 633 E16X



WHT 923 E5X

WHI 943...



262 321 min. 782-max. 1022 500 42 450 598









WHI 623 E1XGB

WHT 623 E5X

\_220> - 237 3 Dimmin 900-1200 i \_ Ø390.



243 500 min. 1068-max. 1398 378 418 150

IDQ 4545 X





**IHGC 933 E16X** 

IDR 4545 E



350





400







WHC 623 E16X / WHC 623 E14X







BHP 923 E13X

WHC 943 A1XGB

BHP 623 E11X

**BHI 611 ES** 

0120 125 47(

WHU 629 ES/S / WHU 629 EW/S





NRKI 2181 A1



mi