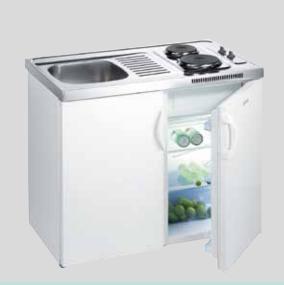

### MK 100 S-L

Pantry kitchen

| Cooking<br>compartment | <ul> <li>Behind cooking zone: 180 mm, 2 kW, fast electric hob</li> <li>Front cooking zone: 145 mm, 1,5 kW, fast electric hob</li> </ul>                                                                                                                                                                                                     |
|------------------------|---------------------------------------------------------------------------------------------------------------------------------------------------------------------------------------------------------------------------------------------------------------------------------------------------------------------------------------------|
| Cooling<br>compartment | <ul> <li>Total gross/net volume: 121 / 118 l</li> <li>Capacity of freeezer compartment: 17 l</li> <li>Power cut safe time: 12 h</li> </ul>                                                                                                                                                                                                  |
| Technical data         | <ul> <li>Connection power: 3500 W</li> <li>Connected load of refrigerator: 70 W</li> <li>Dimensions (W×H×D): 100 × 87,5 × 60 cm</li> <li>Dimensions of packed product (W×H×D): 106 × 99 × 68 cm</li> <li>Net weight: 57 kg</li> <li>Gross weight: 63 kg</li> <li>Connected load: 3570 W</li> <li>Nominal current of fuse: 16 amp</li> </ul> |