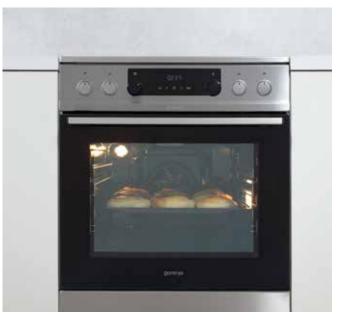

#### Multi-level baking Many dishes in one go

Combination of MultiFlow 360° and HomeMade shape helps reach the toughest objective: preparing five trays of dishes at once. The good news is: the flavors and smells don't mix. Smart air distribution ensures that the food is evenly baked on every level. Since the oven volume is larger, the overview is excellent as well. Superior models enable arranging the baking trays on five different levels.

The new generation of Gorenje ovens conceals a shape within the upper part. Now the optimised airflow circulates inside at an even greater volume, circling completely freely. The increased capacity allows preparation of larger baking trays and larger quantities of food, while their outside dimensions remain the same. Instead of the previous 3, the Superior oven now enables using 5 levels at the same time. Capacities range up to 75l in standard ovens and up to 53l in microwave ovens, which is amongst the largest available on the market.