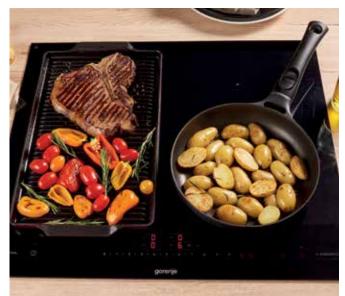

e simple, intuitive or convenient.





### **AreaFlex** Bigger cooking surface

Two vertical cooking zones can be connected into one, creating large cooking surface. It allows evenly cooked or grilled food in bigger pots and pans.





Instantly detects pot position

Hob automatically detects the pot position after turning it on, activating just the right cooking cone, single or connected, depending on the pot size. This happens within first 10 seconds after switching on the hob or anytime later on after manually activating the function.





This function connects two cooking zones into one, but with different power level presettings. It mimics how the old cooktops on fire worked, when you just pushed the pot out on a minimal heat, keeping your food warm while preparing something else.





This function is especially useful when you're cooking more dishes at once. When you need to turn off either one cooking zone, or AreaFlex with IqGrill and setted timer, just press X and you are done. No more countless presses.





### ChildLock Pro Always safety first

ChildLock Pro function is made specially for families with small children. Leaving the kids in the kitchen unattended, has never been safer since this option prevents them turning on the hob. In more advanced models this function can be activated in custom setting mode, which will automatically lock the hob at every switch-off. Otherwise you can lock the hob by pressing the symbol.





### Groove Unique intuitive control

Groove is a special and unique element which directs and naturally limits finger movement when sl