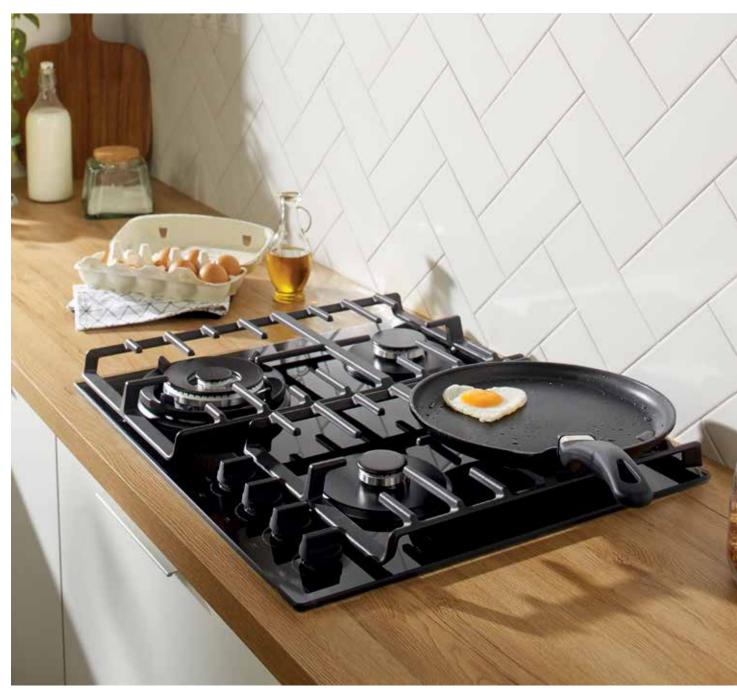

# **PERFECT TASTE** WITH SPARK OF CREATIVITY

Gas Cooktop

Cooking like a chef can be simple. All it takes is a creative spark as Gorenje cooker with gas cooktop will take care of everything else. With its big surface, powerful burners and advanced features, it offers support for your wildest cooking endeavours. Ignite your inspiration and surprise your loved ones with perfect home-made dishes.

Wok Burner Powerful cooking, great authentic taste

New wok burner with special shape of gas crown directs flame directly to wok and enables even more powerful cooking with up to 4.0 kW power. Asian cuisine, vegetables and other dishes have never been so crisp and delicious, yet done so quickly.

**ChefBurners** More powerful and efficient cooking

New high-efficiency ChefBurners provide more efficient gas consumption and enable faster and eco-friendlier cooking. Different sizes of burners give you full flexibility, while their user-friendly positioning enables easy and safe cooking.

#### Big surface Plenty of space for every pan or pot

Enlarged cooking surface (up to 20%) and longer distances between burners offer plenty of space for all sizes of pans and pots. Sleek and flat design allows easy sliding and using very big pots without disturbance, with perfect stability for all your cooking adventures.

Massive and elegant cast iron ProGrids are extremely stable and resistant even to the highest temperatures. They bring superior stability, durability and user-friendly design to your kitchen.