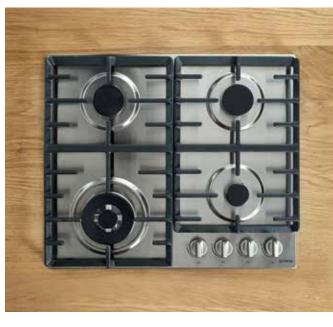

# **PERFECT TASTE** WITH SPARK OF CREATIVITY

Gas Cooktop

Cooking like a chef can be simple. All it takes is a creative spark as Gorenje cooker with gas cooktop will take care of everything else. With its big surface, powerful burners and advanced features, it offers support for your wildest cooking endeavours. Ignite your inspiration and surprise your loved ones with perfect home-made dishes.

#### Big surface Plenty of space for every pan or pot

Enlarged cooking surface (up to 20%) and longer distances between burners offer plenty of space for all sizes of pans and pots. Sleek and flat design allows easy sliding and using very big pots without disturbance, with perfect stability for all your cooking adventures.

Massive and elegant cast iron ProGrids are extremely stable and resistant even to the highest temperatures. They bring superior stability, durability and user-friendly design to your kitchen.