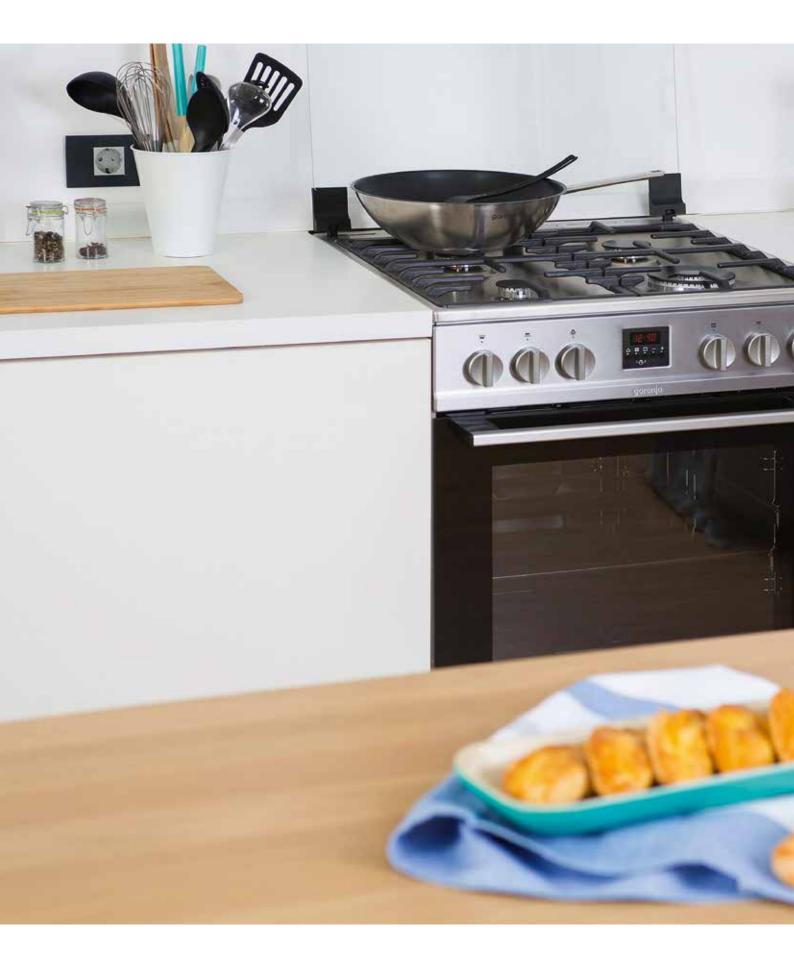

## WE MAKE IT SIMPLIFIED. YOU MAKE IT PERFECT. Freestanding Cookers

Ready to introduce some delicious moments to your kitchen? With the **new Gorenje HomeMade cookers**, this becomes charmingly simple. Prepare your favourite food just like in a traditional wood-burning oven or impress your family with a range of tasty experiences. We designed our cookers with **smart** and **user-friendly solutions**, so you can rely on them and just add your final touch.

# **PERFECT TASTE** WITH SPARK OF CREATIVITY

Gas Cooktop

Cooking like a chef can be simple. All it takes is a creative spark as Gorenje cooker with gas cooktop will take care of everything else. With its big surface, powerful burners and advanced features, it offers support for your wildest cooking endeavours. Ignite your inspiration and surprise your loved ones with perfect home-made dishes.

Wok Burner Powerful cooking, great authentic taste

New wok burner with special shape of gas crown directs flame directly to wok and enables even more powerful cooking with up to 4.0 kW power. Asian cuisine, vegetables and other dishes have never been so crisp and delicious, yet done so quickly.

**ChefBurners** More powerful and efficient cooking

New high-efficiency ChefBurners provide more efficient gas consumption and enable faster and eco-friendlier cooking. Different sizes of burners give you full flexibility, while their user-friendly positioning enables easy and safe cooking.

#### Big surface Plenty of space for every pan or pot

Enlarged cooking surface (up to 20%) and longer distances between burners offer plenty of space for all sizes of pans and pots. Sleek and flat design allows easy sliding and using very big pots without disturbance, with perfect stability for all your cooking adventures.