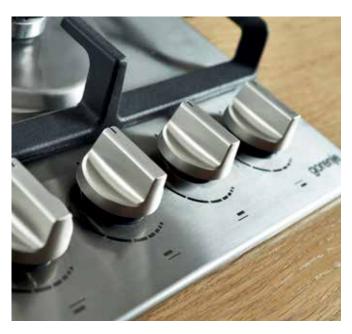

## VARIETY OF HEATERS FOR BEST COOKING RESULTS Hi-Light cooktop

.

Gorenje hi-light cooktops are designed as an easy-to-use tool that enables everyone to cook with great results. Efficient and smart, hilight hobs are equipped with features that make cooking effortless. They offer double or oval cooking zones for best fit to your needs. With special features like residual heat indicators, timer and smart control they provide perfect control of the process and bring maximum safety.