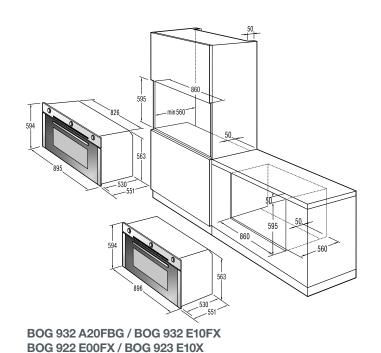

|                | BOG 932 A20FBG Advanced Line Gas oven                                                                                                                                                                                                                                    | BOG 932 E10FX Essential Line Gas oven                                                                                                                                                                                                                                    |
|----------------|--------------------------------------------------------------------------------------------------------------------------------------------------------------------------------------------------------------------------------------------------------------------------|--------------------------------------------------------------------------------------------------------------------------------------------------------------------------------------------------------------------------------------------------------------------------|
|                | B9.5     B81     E                                                                                                                                                                                                                                                       | A Energy<br>Class<br>89.5<br>(m) B81 C C C C                                                                                                                                                                                                                             |
|                | <ul> <li>Colour: Black</li> <li>Handle colour: Colour of brushed stainless steel</li> <li>Control panel material: Glass</li> <li>GentleClose door hinge</li> </ul>                                                                                                       | <ul> <li>Colour: Colour of brushed stainless steel</li> <li>Handle colour: Colour of brushed stainless steel</li> <li>Control panel material: Stainless steel</li> <li>GentleClose door hinge</li> </ul>                                                                 |
| Efficiency     | <ul> <li>Multifunction gas oven – 88 I</li> <li>SuperSize baking area</li> </ul>                                                                                                                                                                                         | <ul> <li>Multifunction gas oven – 88 I</li> <li>SuperSize baking area</li> </ul>                                                                                                                                                                                         |
| Control        | <ul> <li>Mechanic temperature control</li> <li>Touch control electronic programming timer</li> </ul>                                                                                                                                                                     | <ul> <li>Mechanic temperature control</li> <li>Electronic programming timer</li> </ul>                                                                                                                                                                                   |
| Heating types  | <u> </u>                                                                                                                                                                                                                                                                 | <u>*</u>                                                                                                                                                                                                                                                                 |
| Features       | - Illumination                                                                                                                                                                                                                                                           | - Illumination                                                                                                                                                                                                                                                           |
| Equipment      | <ul> <li>1 deep enameled baking pan</li> <li>1 shallow enameled baking pan</li> <li>Wire shelf</li> <li>1x wire guides</li> <li>Partially extendable telescopic guides on one level</li> <li>Motorized turn spit</li> <li>Catalytic oven side</li> </ul>                 | <ul> <li>1 shallow enameled baking pan</li> <li>Wire shelf</li> <li>1x wire guides</li> <li>Motorized turn spit</li> </ul>                                                                                                                                               |
| Safety         | - Thermoelectric fuse<br>- Dynamic oven cooling - DC                                                                                                                                                                                                                     | - Thermoelectric fuse<br>- Dynamic oven cooling - DC                                                                                                                                                                                                                     |
| EasyCleaning   | - Eco enamel (oven and baking tray)                                                                                                                                                                                                                                      | - Eco enamel (oven and baking tray)                                                                                                                                                                                                                                      |
| Technical data | <ul> <li>Grill power: 2800 W</li> <li>Dimensions (W×H×D): 89,5 × 59,4 × 55,1 cm</li> <li>Dimensions of packed product (W×H×D): 98 × 65 × 65 cm</li> <li>Niche dimensions (WxHxD): 86 × 59,5 × 56 cm</li> <li>Net weight: 58 kg</li> <li>Gross weight: 61,2 kg</li> </ul> | <ul> <li>Grill power: 2800 W</li> <li>Dimensions (W×H×D): 89,5 × 59,4 × 55,1 cm</li> <li>Dimensions of packed product (W×H×D): 98 × 65 × 65 cm</li> <li>Niche dimensions (WxHxD): 86 × 59,5 × 56 cm</li> <li>Net weight: 58 kg</li> <li>Gross weight: 61,2 kg</li> </ul> |