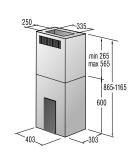

BOG 623 E00X



BCS 598 S24X / BCM 598 S18X / BCM 547 S12X



CMA 9200 UX







BM 171 A4XG / BM 171 E2XG / BM 171 E2X



WD 1410 X



BM 251 S7XG

IS 646 BG / IT 642 BSC













ECS 648 BCSC / ECS 641 BSC-LP



ECT 641 BSC



EC 641 BSC



E 6N1 AX



GCW 961 UB



GW 961 UX / GW 951 UX / GW 961 UXB



GW 761 UX / GW 760 UX



GW 641 X / W 641 MB G 641 X / G 640 X / G 6D41 X



KC 631 USC / KC 621 USC







K 6N30 IX

EM 300 E

ECT 321 BCSC







GC 341 UC



G 340 UX



BBQ 2400 X



BDF 34 X









WHGC 933 E16X



WHGC 633 E16X



WHT 923 E5X

WHI 943...



262 321 min. 782-max. 1022 500 42 450 598









WHI 623 E1XGB

WHT 623 E5X

\_220> - 237 3 Dimmin 900-1200 i \_ Ø390.



243 500 min. 1068-max. 1398 378 418 150

IDQ 4545 X





**IHGC 933 E16X** 

IDR 4545 E



350





400







WHC 623 E16X / WHC 623 E14X







BHP 923 E13X

WHC 943 A1XGB

BHP 623 E11X

**BHI 611 ES** 

0120 125 47(

WHU 629 ES/S / WHU 629 EW/S





NRKI 2181 A1



min 200 cm<sup>2</sup> min 560\* m min 36 560-570 545 540 1228-1233 1225 1168 min 200 cm<sup>2</sup> 7 7<sup>34</sup> **RBI 4121 E1** 





NRKI 4181 E1 / NRKI 4181 P1 / RKI 4181 E3



RI 4181 E1 / FNI 4181 E1

#### GI 66160 S / GI 64160













**RBIU 6091 AW** 



## gorenje

Gorenje Gulf FZE S3B3SR04, JAFZA (South), Dubai, UAE PO Box: 18651 T +971 4 886 08 58 F +971 4 886 09 58 www.gorenje.com FB: @Gorenje.MEA

دفتر مرکزی : مشهد، بین قرنی ۳۱ و ۳۳ تلفن : ۵۰۵ ۳۷ – ۵۵۰