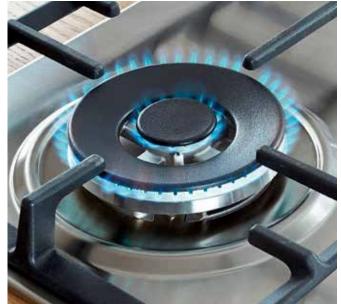

Wok Burner Powerful cooking, great authentic taste

New wok burner with special shape of gas crown directs flame directly to wok and enables even more powerful cooking with up to 4.0 kW power. Asian cuisine, vegetables and other dishes have never been so crisp and delicious, yet done so quickly.

**ChefBurners** More powerful and efficient cooking

New high-efficiency ChefBurners provide more efficient gas consumption and enable faster and eco-friendlier cooking. Different sizes of burners give you full flexibility, while their user-friendly positioning enables easy and safe cooking.