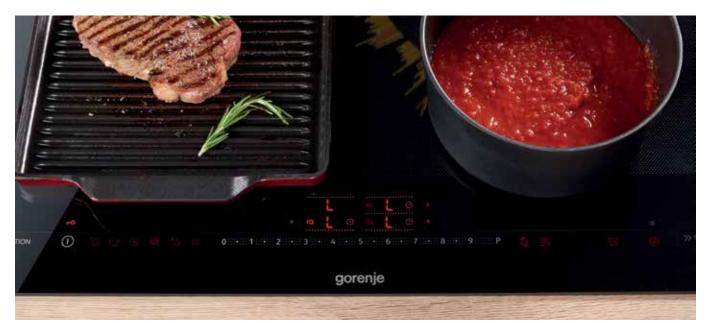

Instantly detects pot position

Hob automatically detects the pot position after turning it on, activating just the right cooking cone, single or connected, depending on the pot size. This happens within first 10 seconds after switching on the hob or anytime later on after manually activating the function.





This function connects two cooking zones into one, but with different power level presettings. It mimics how the old cooktops on fire worked, when you just pushed the pot out on a minimal heat, keeping your food warm while preparing something else.





This function is especially useful when you're cooking more dishes at once. When you need to turn off either one cooking zone, or AreaFlex with IqGrill and setted timer, just press X and you are done. No more countless presses.





### ChildLock Pro Always safety first

ChildLock Pro function is made specially for families with small children. Leaving the kids in the kitchen unattended, has never been safer since this option prevents them turning on the hob. In more advanced models this function can be activated in custom setting mode, which will automatically lock the hob at every switch-off. Otherwise you can lock the hob by pressing the symbol.





### Groove Unique intuitive control

Groove is a special and unique element which directs and naturally limits finger movement when sliding the control bar. It adds an aesthetic element to the hob and the outcome is amazingly designed hob which promotes easy, quick and more intuitive use.





The StayWarm function keeps food at a constant temperature of 70°C until