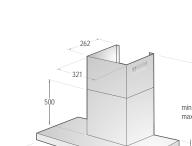

IVIIXBOX Keep your fridge neat and tidy

This shallow drawer will store all your smaller items, like spreads, butter, fish cans and snacks making sure your fridge is organized and food doesn't stay forgotten past its due date. Its slide in-andout function ensures easy access to its content.