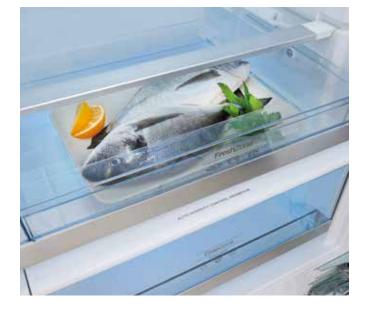

s accumulation of frost on the food and ice on the freezer walls. In the refrigerator compartment, it provides optimum food storage conditions. This leads to optimum cooling and freezing control, each adjusted to the respective processes in the two separate parts of the appliance.

- No more freezer defrosting
- Frozen food will no longer stick together.
- Quality frozen food
- Better view of the contents
- More space
- No exchange of odours between the freezer and refrigerator compartment
- Fresh food will not dry out and remain fresh longer.



## FreshZone

Fresh as if straight from nature

The drawer with the lowest temperature in the refrigerator is ideal for storing meat, fish, fruit, and vegetables. It will preserve the food's freshness, aroma, colour, and flavour for much longer.







#### LedLight Well-arranged and efficient

LED lighting in refrigerators provides excellent and highly efficient illumination. Its useful life is thirty times as long as that of conventional light bulbs, and it saves up to ten times as much power.





#### MultiAdjust shelves Endless storage possibilites

These sturdy glass shelves can be very easily adjusted in position, inserted into the fridge or taken out, thereby allowing you complete freedom to adjust the fridge interior according to your specific needs. The tempered glass shelves are highly durable and will securely carry even larger amounts of food.





IVIIXBOX Keep your fridge neat and tidy

This shallow drawer will store all your smaller items, like spreads, butter, fish cans and snacks making sure your fridge is organiz