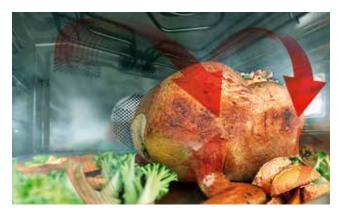

#### BigSpace More space for greater cooking freedom

The increased capacity of the oven (up to 70 litres) allows preparing bigger quantities of food at the same time. The optimised airflow circulates inside the oven completely freely and with their BigSpace cavity Gorenje cookers can easily accommodate even a huge turkey.