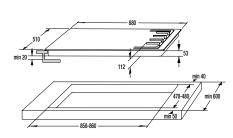

IVIIXBOX Keep your fridge neat and tidy

This shallow drawer will store all your smaller items, like spreads, butter, fish cans and snacks making sure your fridge is organized and food doesn't stay forgotten past its due date. Its slide in-andout function ensures easy access to its content.