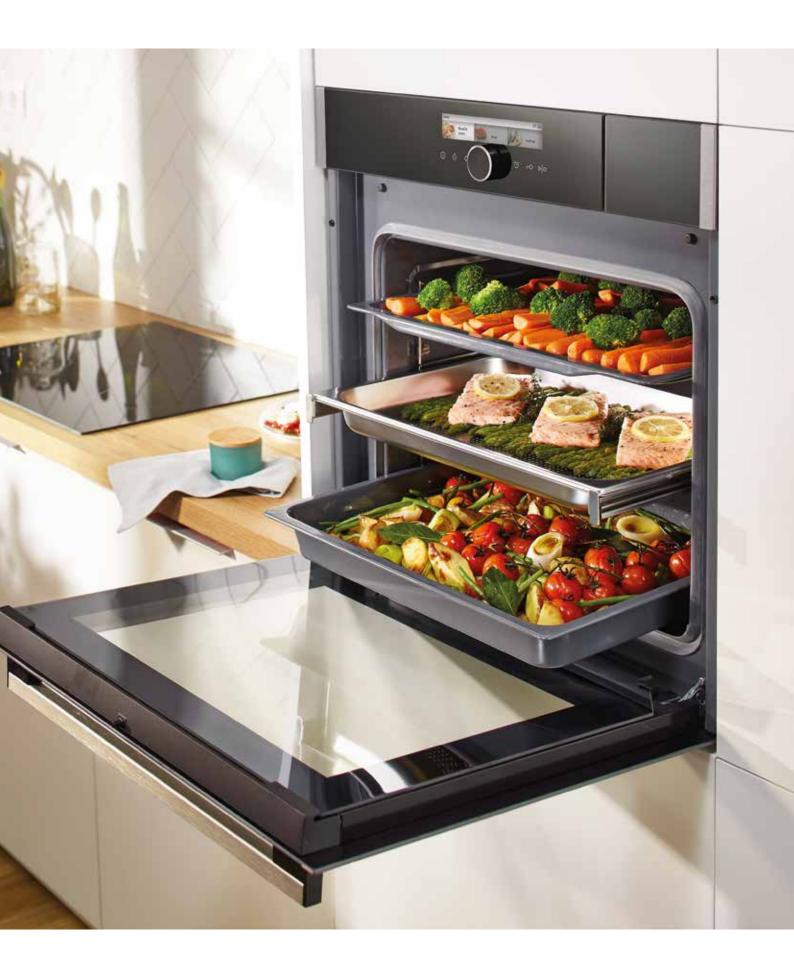

### PERSONAL FACTORY OF PERFECT TASTE Ovens

Every Gorenje oven is a little wonder factory. A thousand physical processes take place in it, all controlled and perfectly coordinated to the end result - delicious food. Years of ambitious research into the physics behind baking, roasting and steaming have led to a wide range of features and functions that offer a unique cooking experience. These ovens are helpful personal assistants with a talent for details: an innovative shape that distributes hot air evenly, a monitoring device that cooks meat to perfection, a steaming tool that brings in just enough moisture. There are many interesting configurations to choose from, all of which are exceptionally user-friendly.

#### MultiFlow 360° All sides are good sides

MultiFlow 360° guarantees the optimal circulation of heat within the oven. Due to smartly positioned ventilation openings on the back wall and the unique round shape, air is spread evenly throughout the oven. The fan pushes hot air around the entire oven volume, making the food perfectly baked on all sides. The dynamic air movement allows simultaneous baking on many levels without smells and flavours mixing together.

#### Multi-level baking Many dishes in one go

Combination of MultiFlow 360° and HomeMade shape helps reach the toughest objective: preparing five trays of dishes at once. The good news is: the flavors and smells don't mix. Smart air distribution ensures that the food is evenly baked on every level. Since the oven volume is larger, the overview is excellent as well. Superior models enable arranging the baking trays on five different levels.

### **SuperSize**

More spacious ovens allow you to cook a larger quantity of food - not only because of even air circulation at all levels, but also because of the 46cm wide baking trays in both standard and compact ovens. Innovative solutions allow a larger interior and the oven width is fully used. There is more space on each baking tray and the superior technology makes sure the food is cooked evenly on all levels.