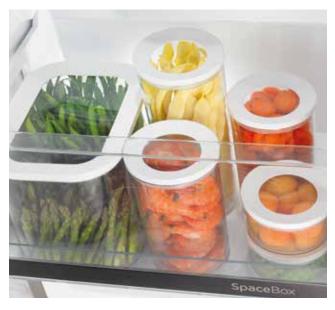

eshness, aroma, colour, and fl avour for much longer.





## SuperCool Rapid cooling after weekly shopping

The intensive cooling function drops the refrigerator temperature to 3 °C, which is lower than usual by nearly a half. Combined with large refrigerator compartment volume, this temperature is ideal for rapid cooling of food after major shopping trips. After six hours, the function is switched off automatically and the refrigerator compartment temperature returns to the initial setting.





### MultiBox Multi-functional, practical box

The multi-purpose bin with a cover in the refrigerator door can be used for storing cheese, onions, and other food with a pungent smell. It keeps the food fresh and protects it from drying, while the silicone cover can be used as an egg or ice tray.





XXL SpaceBox Enough space to store a turkey

This freezer compartment drawer is the largest in the appliance and it is ideal for storing large items like a turkey, several pizzas, or even cakes.



## Rapid freezing

The FastFreeze function freezes the food at -24 °C to preserve most of the minerals in the food. After approximately 2 days, the function is switched off automatically and the freezer compartment temperature returns to the initial setting.





Owing to the functionality of opening the refrigerator door at a right angle, all shelves and bins can be fully pulled out. This solution is ideal for refrigerators placed against a side wall, or adjacent to a countertop or another appliance.

|                              | <b>NRF 7181 TNX</b><br>Freestanding fridge freezer