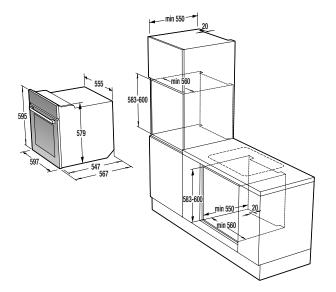

|
| Safety<br>and durability | - Galvanized drum                                                                                                                                                                                                                                                                                                                                            |
| Technical data           | <ul> <li>Noise level drying: 64 dB(A)re 1 pW</li> <li>Estimated annual energy consumption: 475 kWh</li> <li>Dimensions (W×H×D): 60 × 85 × 62,5 cm</li> <li>Dimensions of packed product (W×H×D): 64 × 91 × 69 cm</li> <li>Net weight: 34 kg</li> <li>Gross weight: 36 kg</li> <li>Connected load: 2500 W</li> <li>Nominal current of fuse: 16 amp</li> </ul> |





BO 937 E20XG / BO 935 E10X







BO... Advanced, Essential Line



BOG 632 A20FBG / BOG 632 E10FX / BOG 622 E00FX BOG 633 E00XGK / BOG 623 E00X



BCS 598 S24X / BCM 598 S18X / BCM 547 S12X



CMA 9200 UX







BM 171 A4XG / BM 171 E2XG / BM 171 E2X



WD 1410 X



BM 251 S7XG

IS 646 BG / IT 642 BSC













ECS 648 BCSC / ECS 641 BSC-LP



ECT 641 BSC



EC 641 BSC



E 6N1 AX



GCW 961 UB



GW 961 UX / GW 951 UX / GW 961 UXB



GW 761 UX / GW 760 UX



GW 641 X / W 641 MB G 641 X / G 640 X / G 6D41 X



KC 631 USC / KC 621 USC







K 6N30 IX

EM 300 E

ECT 321 BCSC







GC 341 UC



G 340 UX



BBQ 2400 X



BDF 34 X









WHGC 933 E16X



WHGC 633 E16X



WHT 923 E5X

WHI 943...



262 321 min. 782-max. 1022 500 42 450 598









WHI 623 E1XGB

WHT 623 E5X

\_220> - 237 3 Dimmin 900-1200 i \_ Ø390.