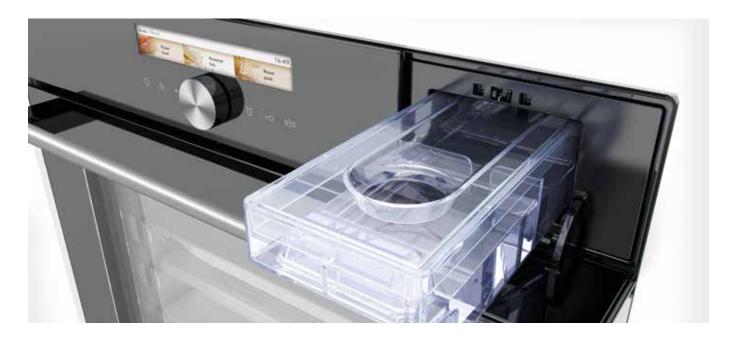

AquaClean Simple, casual cleaning

Due to completely new enamel in all lines of new Gorenje ovens, AquaClean function has been significantly improved. AquaClean offers great assistance in cleaning of the oven cavity. All it takes is to pour half a litre of water into a baking tray and tum AquaClean on after each baking. In just 30 minutes, the results are visible on the entire surface and the baking trays. Stains and grease are softened and can be wiped away more easily and the oven stays spotless.

AquaClean Simple, casual cleaning

Due to special high-quality enamel, AquaClean function brings even more efficient and user-friendly way of cleaning the oven cavity. All it takes is to pour half a litre of water into a baking tray and turn AquaClean on after each baking. In just 30 minutes, the results are visible on the entire surface and the baking trays. Stains and grease are softened and can be wiped away easily with a soft cloth.