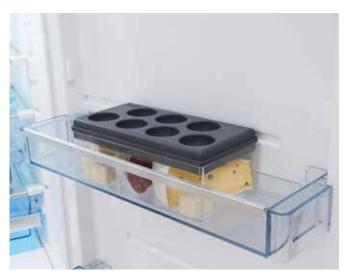

zer compartment temperature returns to the initial setting. And in case you forget, smart sensors make sure the function is switched on at the right time.





This freezer compartment drawer is the largest in the appliance and it is ideal for storing large items like a turkey, several pizzas, or even cakes.





The intensive cooling function drops the refrigerator temperature to 3 °C, which is lower than usual by nearly a half. Combined with large refrigerator compartment volume, this temperature is ideal for rapid cooling of food after major shopping trips. After six hours, the function is switched off automatically and the refrigerator compartment temperature returns to the initial setting. And in case you forget, smart sensors make sure the function is switched on at the right time.





#### MultiBox Multi-functional, practical box

The multi-purpose bin with a lid in the refrigerator door can be used for storing cheese, onions, and other food with a pungent smell. It keeps the food fresh and protects it from drying, while the silicone cover can be used as an egg or ice tray.





#### HiddenSpace Extra storage out of sight

The HiddenSpace compartment provides extra hidden storage for cans or similar items underneath the CrispZone drawer.





Deep door bottle shelf Secure storage for bottles

Refrigerator door has plenty of storage for the largest glass or plastic bottles. A special fence holds the items in place to prevent it from moving and damage while the door is opened or closed.





Bottle holder The right place for bottles and cans

In Gorenje refrigerators,