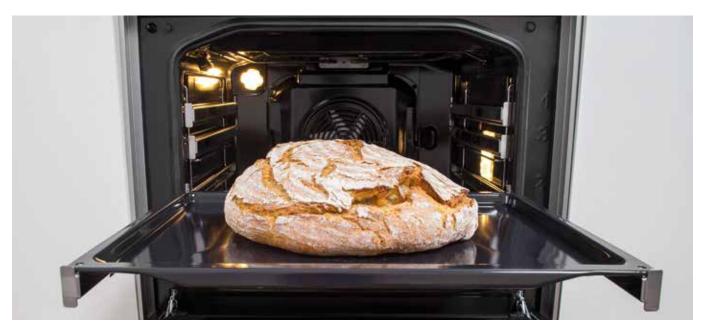

### PERSONAL FACTORY OF PERFECT TASTE Ovens

Every Gorenje oven is a little wonder factory. A thousand physical processes take place in it, all controlled and perfectly coordinated to the end result - delicious food. Years of ambitious research into the physics behind baking, roasting and steaming have led to a wide range of features and functions that offer a unique cooking experience. These ovens are helpful personal assistants with a talent for details: an innovative shape that distributes hot air evenly, a monitoring device that cooks meat to perfection, a steaming tool that brings in just enough moisture. There are many interesting configurations to choose from, all of which are exceptionally user-friendly.

The characteristic rounded shape is one of the most beneficial features of Gorenje ovens. Inspired by traditional wood-burning ovens, it enables hot air to move around freely. Since the food is heated evenly and from all sides, it is always perfectly done:

crispy on the outside and juicy on the inside. Combined with the MultiFlow  $360^{\circ}$  ventilation system, it makes baking on all 5 levels possible.

#### MultiFlow 360° All sides are good sides

MultiFlow 360° guarantees the optimal circulation of heat within the oven. Due to smartly positioned ventilation openings on the back wall and the unique round shape, air is spread evenly throughout the oven. The fan pushes hot air around the entire oven volume, making the food perfectly baked on all sides. The dynamic air movement allows simultaneous baking on many levels without smells and flavours mixing together.

#### Multi-level baking Many dishes in one go

Combination of MultiFlow 360° and HomeMade shape helps reach the toughest objective: preparing five trays of dishes at once. The good news is: the flavors and smells don't mix. Smart air distribution ensures that the food is evenly baked on every level. Since the oven volume is larger, the overview is excellent as well. Superior models enable arranging the baking trays on five different levels.