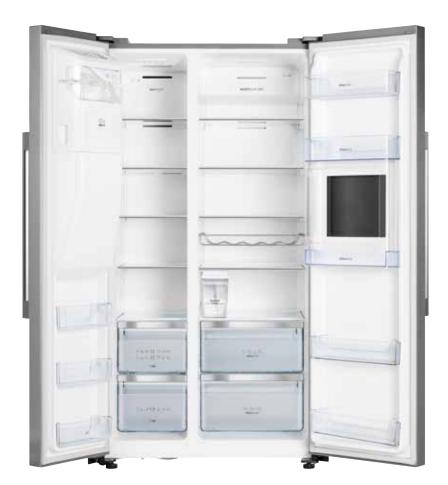

Net weight: 74,5 kg
- Gross weight: 77,5 kg
- Conected load: 60 W
- Nominal current of fuse: 10 amp

## A PLEASURE FACTORY Side by side fridge freezers

Big expectations and high standards require adequately sized refrigerators and freezers. To this end, Gorenje is offering a gallant giant that can easily accommodate a week's stock of food for a large family and prove equally hospitable when hosting a social evening or a party. The refrigerator interior is conveniently and clearly organized, and chilled food is always readily available. One special feature of these refrigerators is the double door in which a mini ice cube maker can be integrated. This will save you from any awkward moments or frustration even in case of surprise visits or large gatherings, and during hot summer days.







## The luxury of freshness Enough space for large families as well

The luxury of freshness, convenient double door, appealing design, and environmentally friendly power consumption. A very spacious Side by Side refrigerator with innovatively designed interior offers enough space even for a week's worth of supplies of a large family. The food can be stored on glass shelves, in large drawers, or on deep shelves on the inner wall of the door.



### NoFrost No more tedious defrosting

Intensive circulation of cool air eliminates moisture from both the freezer and refrigerator compartment. This prevents the accumulation of frost on the food and ice on interior walls and keeps power consumption low. As a result, the usage of the storage capacity is optimal, and defrosting and cleaning of the