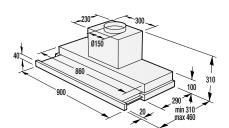

Thus, a built-in microwave oven can also be used as a conventional oven. Needless to say, they are equally impressive on the outside. They are designed to match the rest of Gorenje's built-in family of appliances.