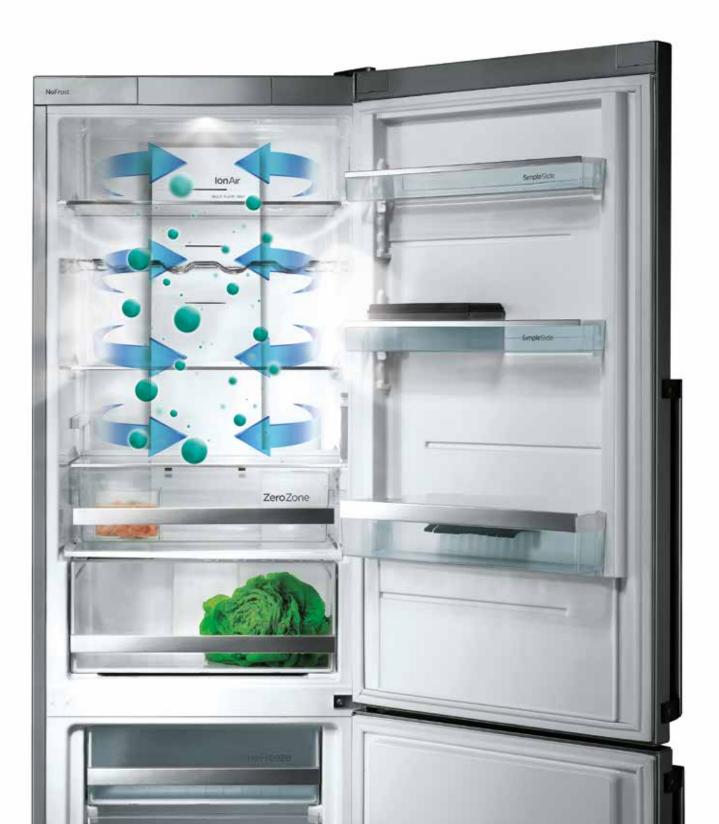

al microclimate and provide perfect storage conditions. With smart, user-friendly functions they seamlessly adapt to your lifestyle. No matter how often you open the fridge door, AdaptTech maintains the optimal temperature and keeps your food in perfect shape, while the NoFrost Plus cooling system prevents the accumulation of frost and eliminates defrosting.







Advanced technology in the refrigerators emulates the natural process of ionization to keep the food fresh longer. Negatively charged ions generated by the appliance continuously refresh the air to mimic a natural microclimate, thus creating the ideal environment for fresh food. The MultiFlow 360° ventilation system evenly distributes the ionized air through 14 ventilation slots to maintain constant temperature on every shelf.



## AdaptTech A refrigerator that recognizes your habits

This smart system was devised to maintain the optimum temperature in the refrigerator regardless of how frequently you open the door. When the door is opened, the temperature suddenly rises and the food is exposed to a thermal shock which in turn causes it to perish sooner. The refrigerator



LUNCH -

continuously monitors and analyzes the way you use it. Thus, it can predict when you will open the fridge door and just before you do, it decreases the temperature by 1 or 2 °C to make sure constant temperature is maintained and that the food stays fresh and full of nutrients.



With ADAPTTECH



## ××

## NoFrost Plus No more tedious defrosting

One of the best cooling systems in the market, installed in the freezer compartment, pr