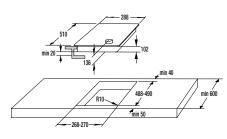

cked product (W×H×D): 64 × 91 × 69 cm</li> <li>Net weight: 34 kg</li> <li>Gross weight: 36 kg</li> <li>Connected load: 2500 W</li> <li>Nominal current of fuse: 16 amp</li> </ul> |





BO 937 E20XG / BO 935 E10X







BO... Advanced, Essential Line



BOG 632 A20FBG / BOG 632 E10FX / BOG 622 E00FX BOG 633 E00XGK / BOG 623 E00X



BCS 598 S24X / BCM 598 S18X / BCM 547 S12X



CMA 9200 UX







BM 171 A4XG / BM 171 E2XG / BM 171 E2X



WD 1410 X



BM 251 S7XG

IS 646 BG / IT 642 BSC













ECS 648 BCSC / ECS 641 BSC-LP



ECT 641 BSC



EC 641 BSC



E 6N1 AX



GCW 961 UB



GW 961 UX / GW 951 UX / GW 961 UXB



GW 761 UX / GW 760 UX



GW 641 X / W 641 MB G 641 X / G 640 X / G 6D41 X



KC 631 USC / KC 621 USC







K 6N30 IX

EM 300 E

ECT 321 BCSC







GC 341 UC



G 340 UX



BBQ 2400 X



BDF 34 X









WHGC 933 E16X



WHGC 633 E16X



WHT 923 E5X

WHI 943...



262 321 min. 782-max. 1022 500 42 450 598









WHI 623 E1XGB

WHT 623 E5X

\_220> - 237 3 Dimmin 900-1200 i \_ Ø390.



243 500 min. 1068-max. 1398 378 418 150

IDQ 4545 X





**IHGC 933 E16X** 

IDR 4545 E



350





400







WHC 623 E16X / WHC 623 E14X







BHP 923 E13X

WHC 943 A1XGB

BHP 623 E11X

**BHI 611 ES** 

0120 125 47(

WHU 629 ES/S / WHU 629 EW/S





NRKI 2181 A1



min 200 cm<sup>2</sup> min 560\* m min 36 560-570 545 540 1228-1233 1225 1168 min 200 cm<sup>2</sup> 7 7<sup>34</sup> **RBI 4121 E1** 





NRKI 4181 E1 / NRKI 4181 P1 / RKI 4181 E3



RI 4181 E1 / FNI 4181 E1

#### GI 66160 S / GI 64160













**RBIU 6091 AW** 



## gorenje

Gorenje Gulf FZE S3B3SR04, J