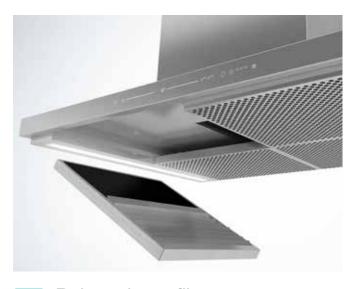

ions of packed product (W×H×D): 34,5 × 26,5 × 57 cm</li> <li>Niche dimensions (W×H×D): 27 × 20,4 × 49 cm</li> <li>Net weight: 7,7 kg</li> <li>Gross weight: 8,6 kg</li> </ul> |

## A HELPING HAND FROM ABOVE Hoods

Gorenje hoods bring two in one as they are technologically advanced tools in the form of superbly designed objects. They are a perfect companion to a modern lifestyle – they contribute to a healthier living environment, efficiently remove bad smells and work silently and reliably. Gorenje hoods are made of top quality materials and offer the best user experience whilst cooking, cleaning or simply just watching them.







Patended AdaptAir technology ensures completely even air suction over the entire hood surface. Steam, smells and impurities no longer enter the kitchen air.







#### Polyurethane filter Benefits of polyurethane foam

Unique AdaptAir and aluminium grease filters are enhanced with a special polyurethane foam that eliminates up to 98% of all grease particles and other impurities. At the same time, the hood maintains its absorption efficiency.



LED lighting provides excellent and highly efficient illumination of the cooking hob and represents an important aesthetic and functional element in the kitchen. Its useful life is thirty times as long as that of conventional light bulbs, and it saves up to ten times as much power.







#### AdaptTech Automatic fan operation

A special sensor, when in automatic operating mode, senses the level of impurities or steam, humidity and gases and responds suitably. It automatically adjusts the fan speed accord