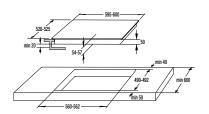

## VARIETY OF HEATERS FOR BEST COOKING RESULTS Hi-Light cooktop

.

Gorenje hi-light cooktops are designed as an easy-to-use tool that enables everyone to cook with great results. Efficient and smart, hilight hobs are equipped with features that make cooking effortless. They offer double or oval cooking zones for best fit to your needs. With special features like residual heat indicators, timer and smart control they provide perfect control of the process and bring maximum safety.