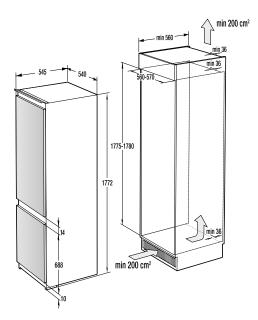

IVIIXBOX Keep your fridge neat and tidy

This shallow drawer will store all your smaller items, like spreads, butter, fish cans and snacks making sure your fridge is organized and food doesn't stay forgotten past its due date. Its slide in-andout function ensures easy access to its content.