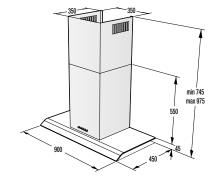

69 cm</li> <li>Net weight: 34 kg</li> <li>Gross weight: 36 kg</li> <li>Connected load: 2500 W</li> <li>Nominal current of fuse: 16 amp</li> </ul> |





BO 937 E20XG / BO 935 E10X







BO... Advanced, Essential Line



BOG 632 A20FBG / BOG 632 E10FX / BOG 622 E00FX BOG 633 E00XGK / BOG 623 E00X



BCS 598 S24X / BCM 598 S18X / BCM 547 S12X



CMA 9200 UX







BM 171 A4XG / BM 171 E2XG / BM 171 E2X



WD 1410 X



BM 251 S7XG

IS 646 BG / IT 642 BSC













ECS 648 BCSC / ECS 641 BSC-LP



ECT 641 BSC



EC 641 BSC



E 6N1 AX



GCW 961 UB



GW 961 UX / GW 951 UX / GW 961 UXB



GW 761 UX / GW 760 UX



GW 641 X / W 641 MB G 641 X / G 640 X / G 6D41 X



KC 631 USC / KC 621 USC







K 6N30 IX

EM 300 E

ECT 321 BCSC







GC 341 UC



G 340 UX



BBQ 2400 X



BDF 34 X









WHGC 933 E16X



WHGC 633 E16X



WHT 923 E5X

WHI 943...



262 321 min. 782-max. 1022 500 42 450 598









WHI 623 E1XGB

WHT 623 E5X

\_220> - 237 3 Dimmin 900-1200 i \_ Ø390.



243 500 min. 1068-max. 1398 378 418 150

IDQ 4545 X





**IHGC 933 E16X** 

IDR 4545 E



350





400







WHC 623 E16X / WHC 623 E14X







BHP 923 E13X

WHC 943 A1XGB

BHP 623 E11X

**BHI 611 ES** 

0120 125 47(

WHU 629 ES/S / WHU 629 EW/S





NRKI 2181 A1



min 200 cm<sup>2</sup> min 560\* m min 36 560-570 545 540 1228-1233 1225 1168 min 200 cm<sup>2</sup> 7 7<sup>34</sup> **RBI 4121 E1** 





NRKI 4181 E1 / NRKI 4181 P1 / RKI 4181 E3



RI 4181 E1 / FNI 4181 E1

#### GI 66160 S / GI 64160













**RBIU 6091 AW** 



## gorenje

Gorenje Gulf FZE S3B3SR04, JAFZA (South), Dubai, UAE PO Box: