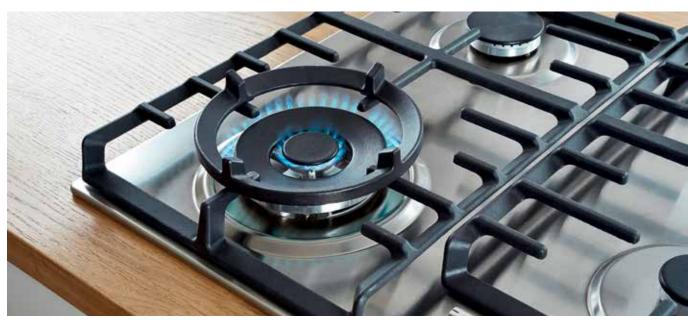

# **PERFECT TASTE** WITH SPARK OF CREATIVITY

Gas Cooktop

Cooking like a chef can be simple. All it takes is a creative spark as Gorenje cooker with gas cooktop will take care of everything else. With its big surface, powerful burners and advanced features, it offers support for your wildest cooking endeavours. Ignite your inspiration and surprise your loved ones with perfect home-made dishes.

Wok Burner Powerful cooking, great authentic taste

New wok burner with special shape of gas crown directs flame directly to wok and enables even more powerful cooking with up to 4.0 kW power. Asian cuisine, vegetables and other dishes have never been so crisp and delicious, yet done so quickly.

**ChefBurners** More powerful and efficient cooking

New high-efficiency ChefBurners provide more efficient gas consumption and enable faster and eco-friendlier cooking. Different sizes of burners give you full flexibility, while their user-friendly positioning enables easy and safe cooking.

#### Big surface Plenty of space for every pan or pot

Enlarged cooking surface (up to 20%) and longer distances between burners offer plenty of space for all sizes of pans and pots. Sleek and flat design allows easy sliding and using very big pots without disturbance, with perfect stability for all your cooking adventures.

Massive and elegant cast iron ProGrids are extremely stable and resistant even to the highest temperatures. They bring superior stability, durability and user-friendly design to your kitchen.