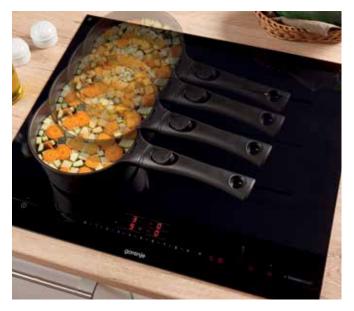

yourself or cooking for the whole family, Gorenje induction hobs deliver a truly streamlined cooking experience every time. With a myriad of finely tuned features that simplify your interaction with the cooking surface, preparing meals has never been more simple, intuitive or convenient.





### **AreaFlex** Bigger cooking surface

Two vertical cooking zones can be connected into one, creating large cooking surface. It allows evenly cooked or grilled food in bigger pots and pans.





Instantly detects pot position

Hob automatically detects the pot position after turning it on, activating just the right cooking cone, single or connected, depending on the pot size. This happens within first 10 seconds after switching on the hob or anytime later on after manually activating the function.





This function connects two cooking zones into one, but with different power level presettings. It mimics how the old cooktops on fire worked, when you just pushed the pot out on a minimal heat, keeping your food warm while preparing something else.





This function is especially useful when you're cooking more dishes at once. When you need to turn off either one cooking zone, or AreaFlex with IqGrill and setted timer, just press X and you are done. No more countless presses.





### ChildLock Pro Always safety first

ChildLock Pro function is made specially for families with small children. Leaving the kids in the kitchen unattended, has never been safer since this option prevents them turning on the hob. In more advanced models this function can be activated in custom setting mode,