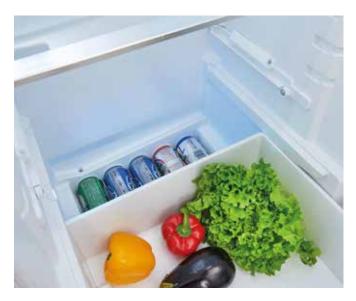

### MK 100 S-L

Pantry kitchen

| Cooking<br>compartment | <ul> <li>Behind cooking zone: 180 mm, 2 kW, fast electric hob</li> <li>Front cooking zone: 145 mm, 1,5 kW, fast electric hob</li> </ul>                                                                                                                                                                                                     |
|------------------------|---------------------------------------------------------------------------------------------------------------------------------------------------------------------------------------------------------------------------------------------------------------------------------------------------------------------------------------------|
| Cooling<br>compartment | <ul> <li>Total gross/net volume: 121 / 118 l</li> <li>Capacity of freeezer compartment: 17 l</li> <li>Power cut safe time: 12 h</li> </ul>                                                                                                                                                                                                  |
| Technical data         | <ul> <li>Connection power: 3500 W</li> <li>Connected load of refrigerator: 70 W</li> <li>Dimensions (W×H×D): 100 × 87,5 × 60 cm</li> <li>Dimensions of packed product (W×H×D): 106 × 99 × 68 cm</li> <li>Net weight: 57 kg</li> <li>Gross weight: 63 kg</li> <li>Connected load: 3570 W</li> <li>Nominal current of fuse: 16 amp</li> </ul> |