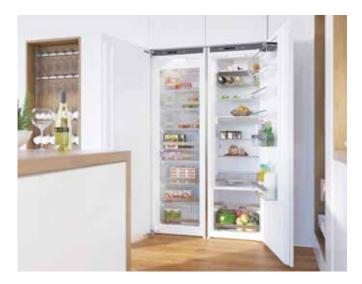

't keep closing. If the door is left ajar, the hinge will fully close it to save power.



## Compressor featuring valve technology Separate temperature adjustment

for refrigerator and freezer

Unlike conventional single-compressor models, those featuring a single compressor with a valve allow separate temperature setting for the refrigerator and freezer compartment. Moreover, cooling for the refrigerator compartment can be switched off while the freezer compartment continues to operate.





All Gorenje fridge freezers are highly energy-efficient. Excellent thermal insulation and door sealing, inverter compressor, and electronic or mechanical control efficiently reduce power consumption. Fridge freezers with the A++ energy efficiency rating use 40% less power than those in the A class.





#### Side-by-side layout The perfect couple for your kitchen

The side-by-side layout option allows you to maximise the use of available storage space within a limited surface area and fully adapt it to your needs, as you can combine different appliances (fridges, freezers and even wine chillers).

|                           | NRKI 2181 A1 Advanced Line Built-in integrated fridge freezer