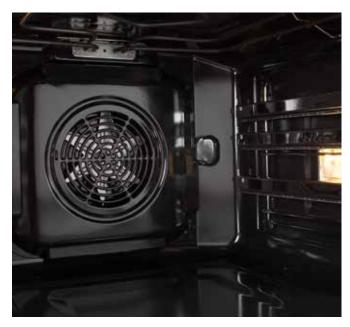

#### MultiFlow 360° All sides are good sides

MultiFlow 360° guarantees the optimal circulation of heat within the oven. Due to smartly positioned ventilation openings on the back wall and the unique round shape, air is spread evenly throughout the oven. The fan pushes hot air around the entire oven volume, making the food perfectly baked on all sides. The dynamic air movement allows simultaneous baking on many levels without smells and flavours mixing together.

#### Multi-level baking Many dishes in one go

Combination of MultiFlow 360° and HomeMade shape helps reach the toughest objective: preparing five trays of dishes at once. The good news is: the flavors and smells don't mix. Smart air distribution ensures that the food is evenly baked on every level. Since the oven volume is larger, the overview is excellent as well. Superior models enable arranging the baking trays on five different levels.