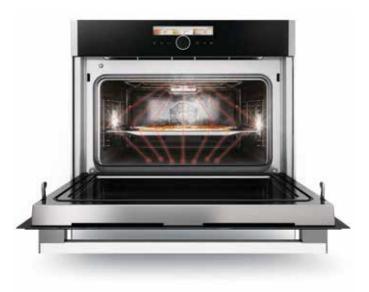

### PERSONAL FACTORY OF PERFECT TASTE Ovens

Every Gorenje oven is a little wonder factory. A thousand physical processes take place in it, all controlled and perfectly coordinated to the end result - delicious food. Years of ambitious research into the physics behind baking, roasting and steaming have led to a wide range of features and functions that offer a unique cooking experience. These ovens are helpful personal assistants with a talent for details: an innovative shape that distributes hot air evenly, a monitoring device that cooks meat to perfection, a steaming tool that brings in just enough moisture. There are many interesting configurations to choose from, all of which are exceptionally user-friendly.

#### MultiFlow 360° All sides are good sides

MultiFlow 360° guarantees the optimal circulation of heat within the oven. Due to smartly positioned ventilation openings on the back wall and the unique round shape, air is spread evenly throughout the oven. The fan pushes hot air around the entire oven volume, making the food perfectly baked on all sides. The dynamic air movement allows simultaneous baking on many levels without smells and flavours mixing together.

#### Multi-level baking Many dishes in one go

Combination of MultiFlow 360° and HomeMade shape helps reach the toughest objective: preparing five trays of dishes at once. The good news is: the flavors and smells don't mix. Smart air distribution ensures that the food is evenly baked on every level. Since the oven volume is larger, the overview is excellent as well. Superior models enable arranging the baking trays on five different levels.