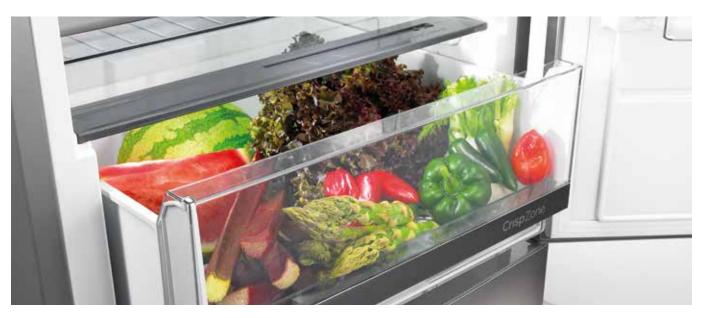

osting

One of the best cooling systems in the market, installed in the freezer compartment, prevents the accumulation of ice and frost to keep the power consumption low, while in the refrigerator compartment, it maintains an ideal microclimate for fresh food. Circulation of ionized air prevents the food from drying out and retains its vitamins and minerals.





## SensoTech Advanced control via LED display

Advanced control via LED display allows accurate settings of temperature in the refrigerator and the freezer compartment from the Superior line. Features like XtremeFreeze, FastFreeze, SuperCool, and EcoMode can be switched on by a gentle touch of the relevant symbol. A special signal light and an audible signal warn the user of a sudden increase of the temperature in the appliance.





## CrispZone drawer featuring HumidityControl Just like garden-fresh

CrispZone is one of the largest fruit and vegetables bins in the market. Low temperature and the option to adjust the humidity extend the freshness of your produce.





## Fresh as if straight from nature

The drawer with the lowest temperature in the refrigerator is ideal for storing meat, fi sh, fruit, and vegetables. It will preserve the food's freshness, aroma, colour, and fl avour for much longer.





## SuperCool Rapid cooling after weekly shopping

The intensive cooling function drops the refrigerator temperature to 3 °C, which is lower than usual by nearly a half. Combined with large refrigerator compartment volume, this temperature is ideal for rapid cooling of food after major shopping trips. After six ho