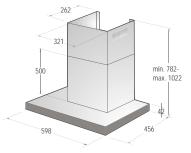

1 × 69 cm</li> <li>Net weight: 34 kg</li> <li>Gross weight: 36 kg</li> <li>Connected load: 2500 W</li> <li>Nominal current of fuse: 16 amp</li> </ul> |





BO 937 E20XG / BO 935 E10X







BO... Advanced, Essential Line



BOG 632 A20FBG / BOG 632 E10FX / BOG 622 E00FX BOG 633 E00XGK / BOG 623 E00X



BCS 598 S24X / BCM 598 S18X / BCM 547 S12X



CMA 9200 UX







BM 171 A4XG / BM 171 E2XG / BM 171 E2X



WD 1410 X



BM 251 S7XG

IS 646 BG / IT 642 BSC













ECS 648 BCSC / ECS 641 BSC-LP



ECT 641 BSC



EC 641 BSC



E 6N1 AX



GCW 961 UB



GW 961 UX / GW 951 UX / GW 961 UXB



GW 761 UX / GW 760 UX



GW 641 X / W 641 MB G 641 X / G 640 X / G 6D41 X



KC 631 USC / KC 621 USC







K 6N30 IX

EM 300 E

ECT 321 BCSC







GC 341 UC



G 340 UX



BBQ 2400 X



BDF 34 X









WHGC 933 E16X



WHGC 633 E16X



WHT 923 E5X

WHI 943...



262 321 min. 782-max. 1022 500 42 450 598









WHI 623 E1XGB

WHT 623 E5X

\_220> - 237 3 Dimmin 900-1200 i \_ Ø390.



243 500 min. 1068-max. 1398 378 418 150

IDQ 4545 X





**IHGC 933 E16X** 

IDR 4545 E



350





400







WHC 623 E16X / WHC 623 E14X







BHP 923 E13X

WHC 943 A1XGB

BHP 623 E11X

**BHI 611 ES** 

0120 125 47(

WHU 629 ES/S / WHU 629 EW/S





NRKI 2181 A1



min 200 cm<sup>2</sup> min 560\* m min 36 560-570 545 540 1228-1233 1225 1168 min 200 cm<sup>2</sup> 7 7<sup>34</sup> **RBI 4121 E1** 





NRKI 4181 E1 / NRKI 4181 P1 / RKI 4181 E3



RI 4181 E1 / FNI 4181 E1

#### GI 66160 S / GI 64160













**RBIU 6091 AW** 



## gorenje

Gorenje Gulf FZE S3B3SR04, JAFZA (South), Dubai, UAE PO