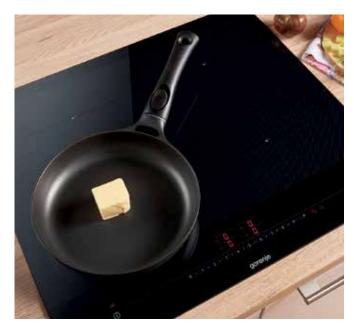

× 31,9 cm</li> <li>Dimensions of packed product (W×H×D): 65 × 44,1 × 40,4 cm</li> <li>Niche dimensions (WxHxD): 56,7 × 38 × 43 cm</li> <li>Net weight: 14,5 kg</li> <li>Gross weight: 16,5 kg</li> <li>Connected load 1050 W</li> </ul>      |  |





# EXPERIENCE COOKING IN STYLE Hobs

Whether preparing a meal for yourself or cooking for the whole family, Gorenje induction hobs deliver a truly streamlined cooking experience every time. With a myriad of finely tuned features that simplify your interaction with the cooking surface, preparing meals has never been more simple, intuitive or convenient.





### **AreaFlex** Bigger cooking surface

Two vertical cooking zones can be connected into one, creating large cooking surface. It allows evenly cooked or grilled food in bigger pots and pans.





Instantly detects pot position

Hob automatically detects the pot position after turning it on, activating just the right cooking cone, single or connected, depending on the pot size. This happens within first 10 seconds after switching on the hob or anytime later on after manually activating the function.





This function connects two cooking zones into one, but with different power level presettings. It mimics how the old cooktops on fire worked, when you just pushed the pot out on a minimal heat, keeping your food warm while preparing something else.





This function is especially useful when you're cooking more dishes at once. When you need to turn off either one cooking zone, or AreaFlex with IqGrill and setted timer, just press X and you are done. No more countless presses.