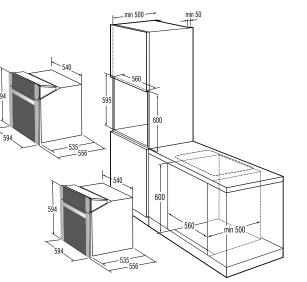

Galvanized drum                                                                                                                                                                                                                                                                                                                                            |
| Technical data           | <ul> <li>Noise level drying: 64 dB(A)re 1 pW</li> <li>Estimated annual energy consumption: 475 kWh</li> <li>Dimensions (W×H×D): 60 × 85 × 62,5 cm</li> <li>Dimensions of packed product (W×H×D): 64 × 91 × 69 cm</li> <li>Net weight: 34 kg</li> <li>Gross weight: 36 kg</li> <li>Connected load: 2500 W</li> <li>Nominal current of fuse: 16 amp</li> </ul> |





BO 937 E20XG / BO 935 E10X







BO... Advanced, Essential Line



BOG 632 A20FBG / BOG 632 E10FX / BOG 622 E00FX BOG 633 E00XGK / BOG 623 E00X



BCS 598 S24X / BCM 598 S18X / BCM 547 S12X



CMA 9200 UX







BM 171 A4XG / BM 171 E2XG / BM 171 E2X



WD 1410 X



BM 251 S7XG

IS 646 BG / IT 642 BSC













ECS 648 BCSC / ECS 641 BSC-LP



ECT 641 BSC



EC 641 BSC



E 6N1 AX



GCW 961 UB



GW 961 UX / GW 951 UX / GW 961 UXB



GW 761 UX / GW 760 UX



GW 641 X / W 641 MB G 641 X / G 640 X / G 6D41 X



KC 631 USC / KC 621 USC







K 6N30 IX

EM 300 E

ECT 321 BCSC







GC 341 UC



G 340 UX



BBQ 2400 X



BDF 34 X









WHGC 933 E16X



WHGC 633 E16X



WHT 923 E5X

WHI 943...



262 321 min. 782-max. 1022 500 42 450 598









WHI 623 E1XGB

WHT 623 E5X

\_220> - 237 3 Dimmin 900-1200 i \_ Ø390.



243 500 min. 1068-max. 1398 378