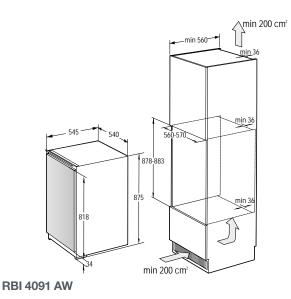

IVIIXBOX Keep your fridge neat and tidy

This shallow drawer will store all your smaller items, like spreads, butter, fish cans and snacks making sure your fridge is organized and food doesn't stay forgotten past its due date. Its slide in-andout function ensures easy access to its content.