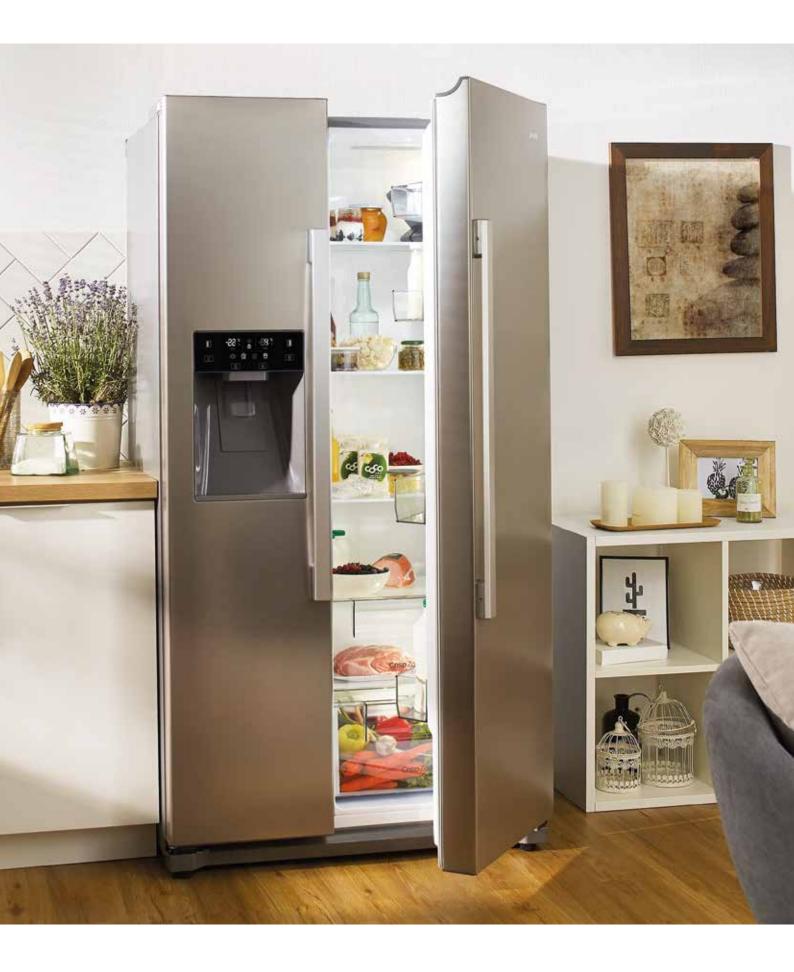

- Net weight: 74,5 kg
- Gross weight: 77,5 kg
- Conected load: 60 W
- Nominal current of fuse: 10 amp

## A PLEASURE FACTORY Side by side fridge freezers

Big expectations and high standards require adequately sized refrigerators and freezers. To this end, Gorenje is offering a gallant giant that can easily accommodate a week's stock of food for a large family and prove equally hospitable when hosting a social evening or a party. The refrigerator interior is conveniently and clearly organized, and chilled food is always readily available. One special feature of these refrigerators is the double door in which a mini ice cube maker can be integrated. This will save you from any awkward moments or frustration even in case of surprise visits or large gatherings, and during hot summer days.







## The luxury of freshness Enough space for large families as well

The luxury of freshness, convenient double door, appealing design, and environmentally friendly power consumption. A very spacious Side by Side refrigerator with innovatively designed interior offers enough space even for a week's worth of supplies of a large family. The food can be stored on glass shelves, in large drawers, or on deep shelves on the inner wall of the door.



### NoFrost No more tedious defrosting

Intensive circulation of cool air eliminates moisture from both the freezer and refrigerator compartment. This prevents the accumulation of frost on the food and ice on interior walls and keeps power consumption low. As a result, the usage of the storage capacity is optimal, and defrosting and cleaning of t