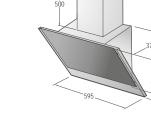

IVIIXBOX Keep your fridge neat and tidy

This shallow drawer will store all your smaller items, like spreads, butter, fish cans and snacks making sure your fridge is organized and food doesn't stay forgotten past its due date. Its slide in-andout function ensures easy access to its content.