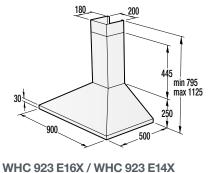

Thus, a built-in microwave oven can also be used as a conventional oven. Needless to say, they are equally impressive on the outside. They are designed to match the rest of Gorenje's built-in family of appliances.