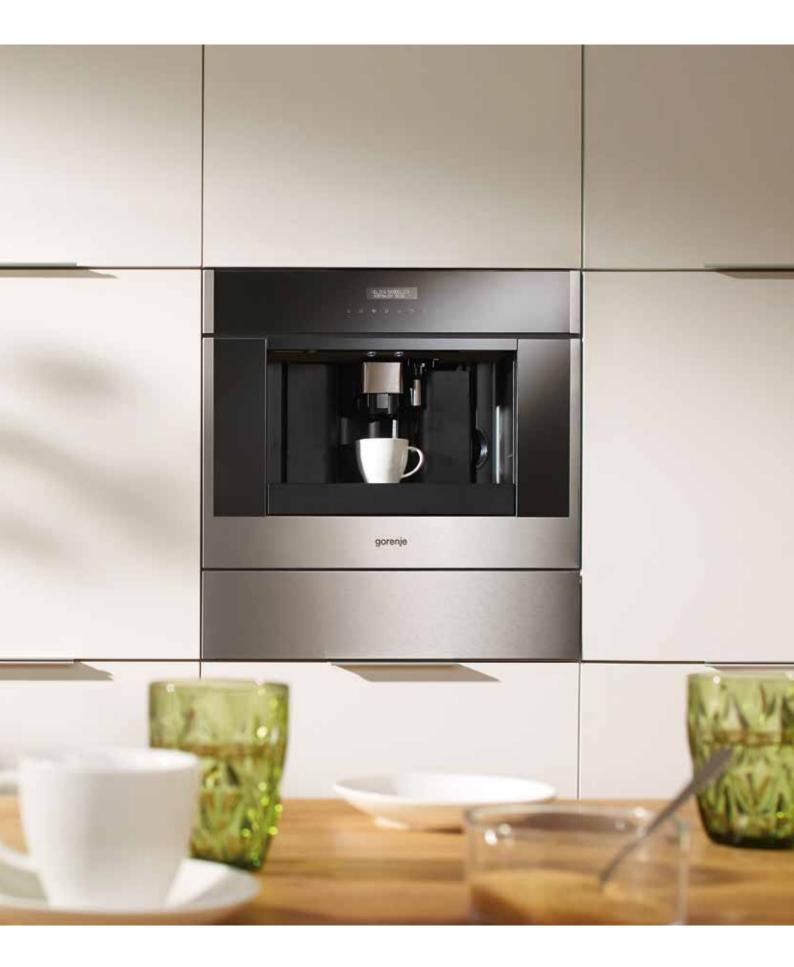

|

## **NOTHING BUT PLEASURE** Coffee machines

Perfect coffee is a serious challenge. Coffee beans need to be ground carefully, water temperature and the pressure needs to be set with precision, milk has to be warm enough and foamed to perfection. Nevertheless, a coffee cup shouldn't be cold either. Gorenje coffee machines will make mornings more enjoyable. Thought out coffee making process will extract the optimal flavor and create the enchanting smell that will bring a perfect start of the day.









### CoffeeBean Easy mornings

The coffee bean container is easily accessible as it can be pulled out. When needed ground coffee can also be used instead of beans. When the machine runs out of coffee beans, a warning will appear on the display.





EasyMilk Creamy milk foam always at hand

Gorenje coffee machines feature a large milk container for cappuccino or latte, both can be prepared with desired amount of milk. A large milk container allows several cups of hot milk to be made without the need to refill. It is easily removable and can be simply pulled out and stored in the refrigerator until the next time you need it.



From cappuccino to latte, in a second

The AutoCapuccino feature forces the water through ground coffee beans in a way that extracts the full aroma and creates