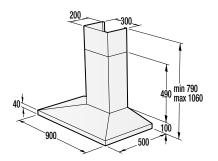

Thus, a built-in microwave oven can also be used as a conventional oven. Needless to say, they are equally impressive on the outside. They are designed to match the rest of Gorenje's built-in family of appliances.