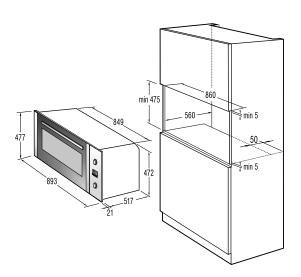

|
| Safety<br>and durability | - Galvanized drum                                                                                                                                                                                                                                                                                                                                            |
| Technical data           | <ul> <li>Noise level drying: 64 dB(A)re 1 pW</li> <li>Estimated annual energy consumption: 475 kWh</li> <li>Dimensions (W×H×D): 60 × 85 × 62,5 cm</li> <li>Dimensions of packed product (W×H×D): 64 × 91 × 69 cm</li> <li>Net weight: 34 kg</li> <li>Gross weight: 36 kg</li> <li>Connected load: 2500 W</li> <li>Nominal current of fuse: 16 amp</li> </ul> |





BO 937 E20XG / BO 935 E10X







BO... Advanced, Essential Line



BOG 632 A20FBG / BOG 632 E10FX / BOG 622 E00FX BOG 633 E00XGK / BOG 623 E00X



BCS 598 S24X / BCM 598 S18X / BCM 547 S12X



CMA 9200 UX







BM 171 A4XG / BM 171 E2XG / BM 171 E2X



WD 1410 X



BM 251 S7XG

IS 646 BG / IT 642 BSC













ECS 648 BCSC / ECS 641 BSC-LP



ECT 641 BSC



EC 641 BSC



E 6N1 AX



GCW 961 UB



GW 961 UX / GW 951 UX / GW 961 UXB



GW 761 UX / GW 760 UX



GW 641 X / W 641 MB G 641 X / G 640 X / G 6D41 X



KC 631 USC / KC 621 USC







K 6N30 IX

EM 300 E

ECT 321 BCSC







GC 341 UC



G 340 UX



BBQ 2400 X



BDF 34 X









WHGC 933 E16X



WHGC 633 E16X



WHT 923 E5X

WHI 943...



262 321 min. 782-max. 1022 500 42 450 598









WHI 623 E1XGB

WHT 623 E5X

\_220>