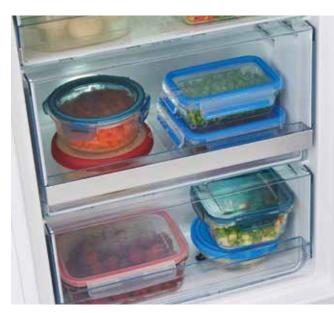

system equalizes the temperature throughout the entire refrigerator and



evenly distributes ionized air, ensuring any type of food can be placed on any shelf.





#### AdaptTech A fridge freezer that recognizes your habits

This smart system was devised to maintain the optimum temperature in the refrigerator regardless of how frequently you open the door. When the door is opened, the temperature suddenly rises and the food is exposed to a thermal shock which in turn causes it to perish sooner. The refrigerator continuously monitors and analyzes the way you use it. Thus, it can predict when you will open the fridge door and just before you do, it decreases the temperature by 1 or 2 °C to make sure constant temperature is maintained, ensuring the food stays fresh and full of nutrients.





#### NoFrost DualAdvance Optimum double air circulation system

Intensive circulation of cool air in the freezer compartment reduces the humidity level and prevents accumulation of frost on the food and ice on the freezer walls. In the refrigerator compartment, it provides optimum food storage conditions. This leads to optimum cooling and freezing control, each adjusted to the respective processes in the two separate parts of the appliance.

- No more freezer defrosting
- Frozen food will no longer stick together.
- Quality frozen food
- Better view of the contents
- More space
- No exchange of odours between the freezer and refrigerator compartment
- Fresh food will not dry out and remain fresh longer.



## FreshZone

Fresh as if straight from nature

The drawer with the lowest tempe