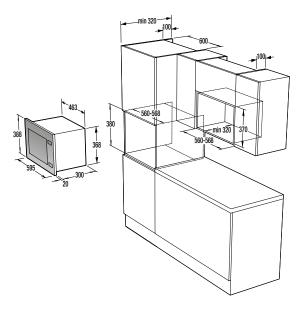

|
| Technical data           | <ul> <li>Noise level drying: 64 dB(A)re 1 pW</li> <li>Estimated annual energy consumption: 475 kWh</li> <li>Dimensions (W×H×D): 60 × 85 × 62,5 cm</li> <li>Dimensions of packed product (W×H×D): 64 × 91 × 69 cm</li> <li>Net weight: 34 kg</li> <li>Gross weight: 36 kg</li> <li>Connected load: 2500 W</li> <li>Nominal current of fuse: 16 amp</li> </ul> |





BO 937 E20XG / BO 935 E10X







BO... Advanced, Essential Line



BOG 632 A20FBG / BOG 632 E10FX / BOG 622 E00FX BOG 633 E00XGK / BOG 623 E00X



BCS 598 S24X / BCM 598 S18X / BCM 547 S12X



CMA 9200 UX







BM 171 A4XG / BM 171 E2XG / BM 171 E2X



WD 1410 X



BM 251 S7XG

IS 646 BG / IT 642 BSC













ECS 648 BCSC / ECS 641 BSC-LP



ECT 641 BSC



EC 641 BSC



E 6N1 AX



GCW 961 UB



GW 961 UX / GW 951 UX / GW 961 UXB



GW 761 UX / GW 760 UX



GW 641 X / W 641 MB G 641 X / G 640 X / G 6D41 X



KC 631 USC / KC 621 USC







K 6N30 IX

EM 300 E

ECT 321 BCSC







GC 341 UC



G 340 UX



BBQ 2400 X



BDF 34 X









WHGC 933 E16X



WHGC 633 E16X



WHT 923 E5X

WHI 943...



262 321 min. 782-max. 1022 500 42 450 598









WHI 623 E1XGB

WHT 623 E5X

\_220> - 237 3 Dimmin 900-1200 i \_ Ø390.



243 500 min. 1068-max. 1398 378 418 150

IDQ 4545 X





**IHGC 933 E16X** 

IDR 4545 E



350





400







WHC 623 E16X / WHC 623 E14X







BHP 923 E13X

WHC 943 A1XGB

BH