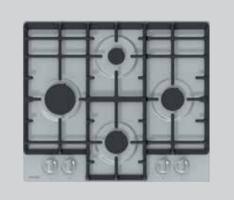

# **PERFECT TASTE** WITH SPARK OF CREATIVITY

Gas Cooktop

Cooking like a chef can be simple. All it takes is a creative spark as Gorenje cooker with gas cooktop will take care of everything else. With its big surface, powerful burners and advanced features, it offers support for your wildest cooking endeavours. Ignite your inspiration and surprise your loved ones with perfect home-made dishes.

Wok Burner Powerful cooking, great authentic taste

New wok burner with special shape of gas crown directs flame directly to wok and enables even more powerful cooking with up to 4.0 kW power. Asian cuisine, vegetables and other dishes have never been so crisp and delicious, yet done so quickly.

**ChefBurners** More powerful and efficient cooking

New high-efficiency ChefBurners provide more efficient gas consumption and enable faster and eco-friendlier cooking. Different sizes of burners give you full flexibility, while their user-friendly positioning enables easy and safe cooking.

#### Big surface Plenty of space for every pan or pot

Enlarged cooking surface (up to 20%) and longer distances between burners offer plenty of space for all sizes of pans and pots. Sleek and flat design allows easy sliding and using very big pots without disturbance, with perfect stability for all your cooking adventures.

Massive and elegant cast iron ProGrids are extremely stable and resistant even to the highest temperatures. They bring superior stability, durability and user-friendly design to your kitchen.