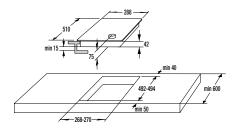

m</li> <li>Dimensions of packed product (W×H×D): 64 × 91 × 69 cm</li> <li>Net weight: 34 kg</li> <li>Gross weight: 36 kg</li> <li>Connected load: 2500 W</li> <li>Nominal current of fuse: 16 amp</li> </ul> |





BO 937 E20XG / BO 935 E10X







BO... Advanced, Essential Line



BOG 632 A20FBG / BOG 632 E10FX / BOG 622 E00FX BOG 633 E00XGK / BOG 623 E00X



BCS 598 S24X / BCM 598 S18X / BCM 547 S12X



CMA 9200 UX







BM 171 A4XG / BM 171 E2XG / BM 171 E2X



WD 1410 X



BM 251 S7XG

IS 646 BG / IT 642 BSC













ECS 648 BCSC / ECS 641 BSC-LP



ECT 641 BSC



EC 641 BSC



E 6N1 AX



GCW 961 UB



GW 961 UX / GW 951 UX / GW 961 UXB



GW 761 UX / GW 760 UX



GW 641 X / W 641 MB G 641 X / G 640 X / G 6D41 X



KC 631 USC / KC 621 USC







K 6N30 IX

EM 300 E

ECT 321 BCSC







GC 341 UC



G 340 UX



BBQ 2400 X



BDF 34 X









WHGC 933 E16X



WHGC 633 E16X



WHT 923 E5X

WHI 943...



262 321 min. 782-max. 1022 500 42 450 598









WHI 623 E1XGB

WHT 623 E5X

\_220> - 237 3 Dimmin 900-1200 i \_ Ø390.



243 500 min. 1068-max. 1398 378 418 150

IDQ 4545 X





**IHGC 933 E16X** 

IDR 4545 E



350





400







WHC 623 E16X / WHC 623 E14X







BHP 923 E13X

WHC 943 A1XGB

BHP 623 E11X

**BHI 611 ES** 

0120 125 47(

WHU 629 ES/S / WHU 629 EW/S





NRKI 2181 A1



min 200 cm<sup>2</sup> min 560\* m min 36 560-570 545 540 1228-1233 1225 1168 min 200 cm<sup>2</sup> 7 7<sup>34</sup> **RBI 4121 E1** 





NRKI 4181 E1 / NRKI 4181 P1 / RKI 4181 E3



RI 4181 E1 / FNI 4181 E1

#### GI 66160 S / GI 64160













**RBIU 6091 AW** 



## gorenje

G