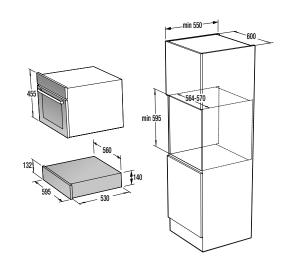

|
| Technical data           | <ul> <li>Noise level drying: 64 dB(A)re 1 pW</li> <li>Estimated annual energy consumption: 475 kWh</li> <li>Dimensions (W×H×D): 60 × 85 × 62,5 cm</li> <li>Dimensions of packed product (W×H×D): 64 × 91 × 69 cm</li> <li>Net weight: 34 kg</li> <li>Gross weight: 36 kg</li> <li>Connected load: 2500 W</li> <li>Nominal current of fuse: 16 amp</li> </ul> |





BO 937 E20XG / BO 935 E10X







BO... Advanced, Essential Line



BOG 632 A20FBG / BOG 632 E10FX / BOG 622 E00FX BOG 633 E00XGK / BOG 623 E00X



BCS 598 S24X / BCM 598 S18X / BCM 547 S12X



CMA 9200 UX







BM 171 A4XG / BM 171 E2XG / BM 171 E2X



WD 1410 X



BM 251 S7XG

IS 646 BG / IT 642 BSC













ECS 648 BCSC / ECS 641 BSC-LP



ECT 641 BSC



EC 641 BSC



E 6N1 AX



GCW 961 UB



GW 961 UX / GW 951 UX / GW 961 UXB



GW 761 UX / GW 760 UX



GW 641 X / W 641 MB G 641 X / G 640 X / G 6D41 X



KC 631 USC / KC 621 USC







K 6N30 IX

EM 300 E

ECT 321 BCSC







GC 341 UC



G 340 UX



BBQ 2400 X



BDF 34 X









WHGC 933 E16X



WHGC 633 E16X



WHT 923 E5X

WHI 943...



262 321 min. 782-max. 1022 500 42 450 598









WHI 623 E1XGB

WHT 623 E5X

\_220> - 237 3 Dimmin 900-1200 i \_ Ø390.



243 500 min. 1068-max. 1398 378 418 150

IDQ 4545 X





**IHGC 933 E16X** 

IDR 4545 E



350





400







WHC 623 E16X / WHC 623 E14X







BHP 923 E13X

WHC 943 A1XGB

BHP 623 E11X

**BHI 611 ES** 

0120 125 47(