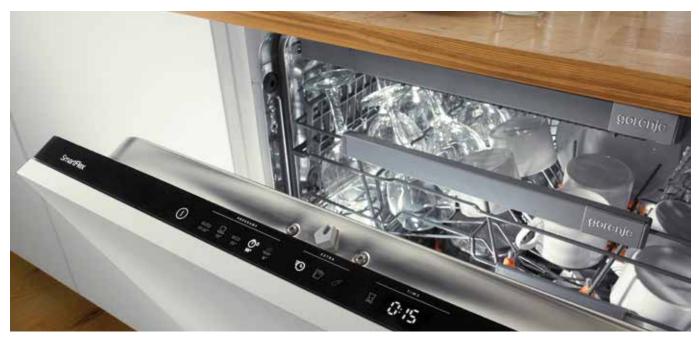

layout for easy loading, while the cutlery can be perfectly organized on a special tray where it can thoroughly dry out after washing. Furthermore, the SmartFlex dishwashers offer you a variety of helpful functions: a wide range of fast washing options that are among the best in the market and can take care of any load in no time, automatic opening of the door for releasing steam and letting the dishes dry out and the dissolving of bad odors through the natural process of ionization.





## 16 place settings As flexible as your time will be

The SmartFlex dishwashers offer enough space for all your needs. Three baskets enable washing up to 16 place settings at a time. The fully flexible interior allows for different loading options, the use is simple and the washing effects are perfect.



## 15 min SpeedWash Clean fast so you can slow down

Imagine throwing a dinner party and the dishes from the main course are cleaned in the time it takes to serve dessert. A quick 20 min programme with the SpeedWash function will do your dishes in only 15 minutes. Perfect for handling the volume of dishes created by having multiple guests in the house.





Sometimes all you need is to give the glassware a light rinse, on other occasions your dishwasher is full of heavy dishes left over from Sunday lunch. The advanced sensor technology will always adjust your dishwashing programme to clean dishes perfectly with optimized water and energy consumption. You do not need special programmes for glass or intensive cleaning – the single AutoProgramme will adapt to all your needs.





This optio