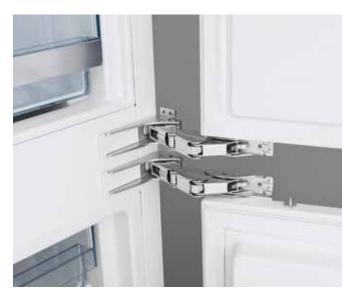

imilar items underneath the CrispZone drawer.





Deep door bottle shelf Secure storage for bottles

Refrigerator door has plenty of storage for the largest glass or plastic bottles. A special fence holds the items in place to prevent it from moving and damage while the door is opened or closed.





Bottle holder The right place for bottles and cans

In Gorenje refrigerators, bottles do not take up the space that could be conveniently used to store other items in the refrigerator door racks or on glass shelves; the designated bottle holder ensures optimum use of storage space.





Less ice, more energy saving

Improved insulation effectively reduces the accumulation of frost on the food and ice in the appliance interior. This means less tedious defrosting and a lower electricity bill.







The heavy-duty hinge allows storing heavier items in the door bins, as well as opening the door to an angle of 115°. This allows a clearer look of the interior and makes loading the fridge and taking the food from it more convenient as the door won't keep closing. If the door is left ajar, the hinge will fully close it to save power.



## Compressor featuring valve technology Separate temperature adjustment

for refrigerator and freezer

Unlike conventional single-compressor models, those featuring a single compressor with a valve allow separate temperature setting for the refrigerator and freezer compartment. Moreover, cooling for the refrigerator compartment can be switched off while the freezer compartment continues to operate.





All Gorenje fridge freezers are highly energy-e