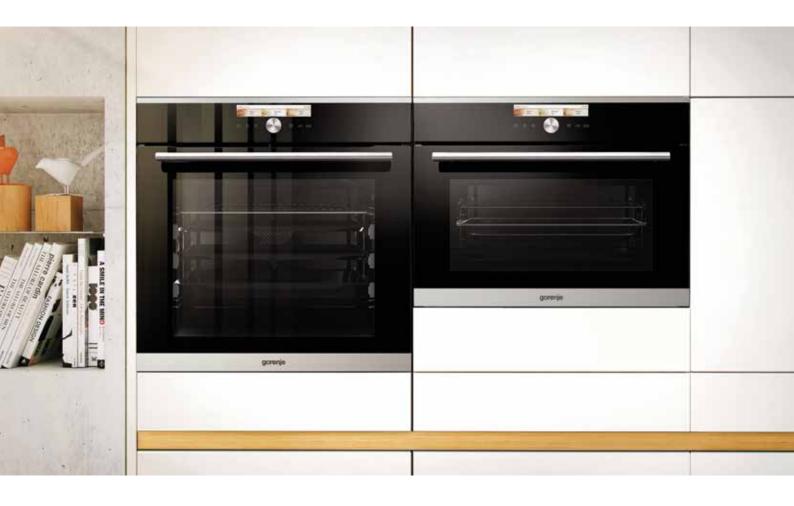

SlowBake bakes food at low temperatures for up to 6 hours. Due to the long preparation periods, meat and fish are softened but retain their juiciness, aroma and nutrients.

|                | BO 937 E20XG<br>Built-in single oven                                                                                                                                                                                                                         | Essential Line | <b>BO 935 E10X</b><br>Built-in single oven                                                                                                                                                                                                                   | Essential Line |
|----------------|--------------------------------------------------------------------------------------------------------------------------------------------------------------------------------------------------------------------------------------------------------------|----------------|--------------------------------------------------------------------------------------------------------------------------------------------------------------------------------------------------------------------------------------------------------------|----------------|
|                | A Energy<br>Class<br>89.3<br>(cm) (891) (cc) (cc)<br>(cc) (cc)                                                                                                                                                                                               |                | A Energy<br>Class<br>89.3<br>cm B91 Cco Dc                                                                                                                                                                                                                   |                |
|                | <ul> <li>Colour: Black</li> <li>Handle colour: Colour of stainless steel</li> <li>Control panel material: Glass</li> </ul>                                                                                                                                   |                | <ul> <li>Colour: Stainless steel</li> <li>Handle colour: Colour of aluminium</li> <li>Control panel material: Stainless steel</li> </ul>                                                                                                                     |                |
| Efficiency     | - Multifunction oven - 89 I<br>- SuperSize baking area                                                                                                                                                                                                       |                | - Multifunction oven - 89 l<br>- SuperSize baking area                                                                                                                                                                                                       |                |
| Control        | <ul> <li>Mechanic temperature control</li> <li>Knob shape: Ergonomic, not sinkable buttons</li> <li>Electronic programming timer</li> </ul>                                                                                                                  |                | <ul> <li>Mechanic temperature control</li> <li>Knob shape: Ergonomic, not sinkable buttons</li> <li>Electronic programming timer</li> </ul>                                                                                                                  |                |
| Heating types  |                                                                                                                                                                                                                                                              |                |                                                                                                                                                                                                                                                              |                |
| Features       | - Illumination                                                                                                                                                                                                                                               |                | - Illumination<br>Baking on different levels at the same time                                                                                                                                                                                                |                |
| Equipment      | <ul> <li>1 deep enameled baking pan</li> <li>1 shallow enameled baking pan</li> <li>Wire shelf</li> <li>Partially extendable telescopic guides on one</li> <li>Motorized turn spit</li> </ul>                                                                | level          | <ul> <li>1 shallow enameled baking pan</li> <li>Wire shelf</li> <li>1x wire guides</li> <li>Motorized turn spit</li> </ul>                                                                                                                                   |                |
| Safety         | - Dynamic oven cooling - DC                                                                                                                                                                                                                                  |                | - Dynamic oven cooling - DC                                                                                                                                                                                                                                  |                |
| EasyCleaning   | - Eco enamel (oven and baking tray)                                                                                                                                                                                                                          |                | - Eco enamel (oven and baking tray)                                                                                                                                                                                                                          |                |
| Technical data | <ul> <li>Dimensions (W×H×D): 89,3 × 47,7 × 53,8 cm</li> <li>Dimensions of packed product (W×H×D): 97 s</li> <li>Niche dimensions (W×HxD): 86 × 48 × 56 cm</li> <li>Net weight: 40 kg</li> <li>Gross weight: 46 kg</li> <li>Connected load: 3500 W</li> </ul> | × 54 × 67 cm   | <ul> <li>Dimensions (W×H×D): 89,3 × 47,7 × 53,8 cm</li> <li>Dimensions of packed product (W×H×D): 97 ×</li> <li>Niche dimensions (WxHxD): 86 × 48 × 56 cm</li> <li>Net weight: 40 kg</li> <li>Gross weight: 46 kg</li> <li>Connected load: 3400 W</li> </ul> |                |