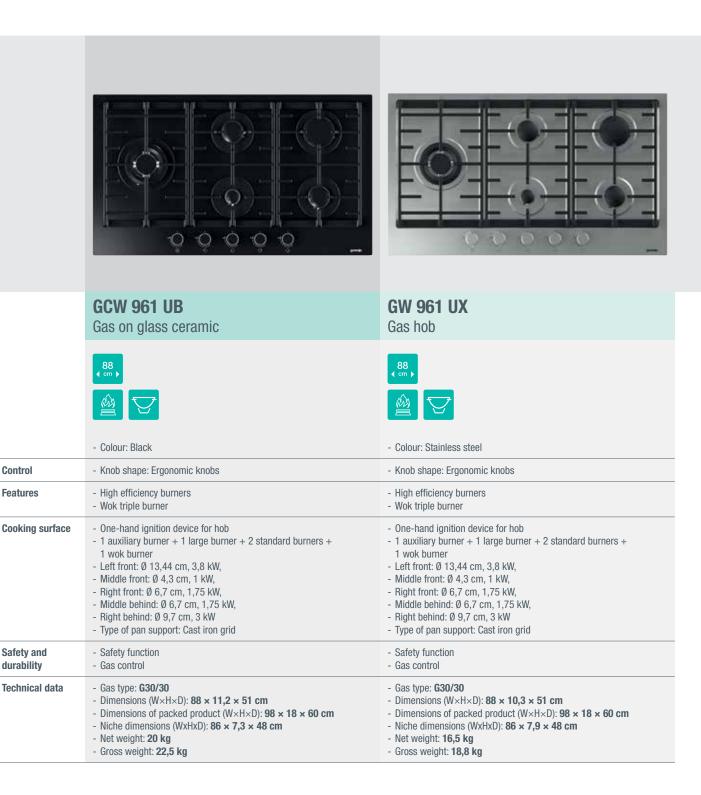

d or ,diamond' placement of burners. Cast iron pan supports are extremely stable and highly temperature resistant. Optimal cooking performance is guaranteed; and with the smooth, sheer surface, cleaning is simplicity itself.



## Flush installation

The new generation of gas hobs enables flush mount installation, which means smooth transition between the hob and the worktop. It is easier to clean and brings a modern, stylish look to your kitchen.



### Variety of options For all tastes

For different desires and needs new gas hobs are available in various dimensions, colours and materials, including stainless steel, tempered glass and glass-ceramic hobs. The new gas hobs also feature improved materials, which makes them more scratchresistant, easier to clean and extends their lifetime.



|                       | GW 951 UX<br>Gas hob                                                                                                                                                                                                                                                                                                                                                                     | GW 961 UXB<br>Gas hob                                                                                                                                                                                                                                                                                                                                                                            |
|-----