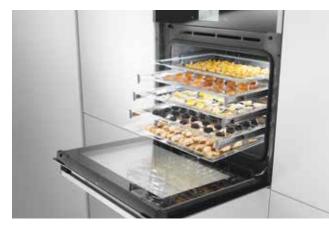

#### Multi-level baking Many dishes in one go

Combination of MultiFlow 360° and HomeMade shape helps reach the toughest objective: preparing five trays of dishes at once. The good news is: the flavors and smells don't mix. Smart air distribution ensures that the food is evenly baked on every level. Since the oven volume is larger, the overview is excellent as well. Superior models enable arranging the baking trays on five different levels.

The new generation of Gorenje ovens conceals a shape within the upper part. Now the optimised airflow circulates inside at an even greater volume, circling completely freely. The increased capacity allows preparation of larger baking trays and larger quantities of food, while their outside dimensions remain the same. Instead of the previous 3, the Superior oven now enables using 5 levels at the same time. Capacities range up to 75l in standard ovens and up to 53l in microwave ovens, which is amongst the largest available on the market.

### **SuperSize**

More spacious ovens allow you to cook a larger quantity of food - not only because of even air circulation at all levels, but also because of the 46cm wide baking trays in both standard and compact ovens. Innovative solutions allow a larger interior and the oven width is fully used. There is more space on each baking tray and the superior technology makes sure the food is cooked evenly on all levels.