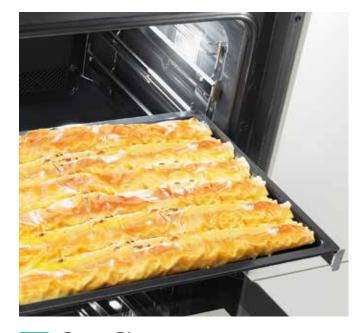

heated evenly and from all sides, it is always perfectly done: crispy on the outside and juicy on the inside.

SuperSize Ready for XXL recipes

Gorenje cookers offer enlarged baking surface and use of extra big trays. Innovative solutions enable optimised energy consumption and evenly cooked food, regardless of the quantity. Full oven width is efficiently used while superior technology makes sure the food is evenly done on all levels.

### **SuperSize**

More spacious ovens allow you to cook a larger quantity of food - not only because of even air circulation at all levels, but also because of the 46cm wide baking trays in both standard and compact ovens. Innovative solutions allow a larger interior and the oven width is fully used. There is more space on each baking tray and the superior technology makes sure the food is cooked evenly on all levels.