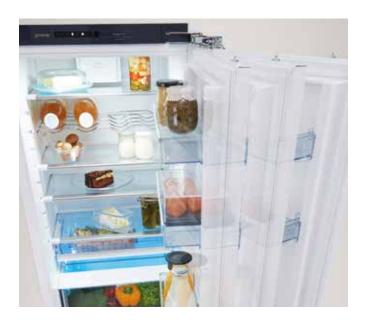

IQsimmer offers a simple way to prepare dishes that require longer cooking times with slow warming up or cooking at a lower, constant temperature. Ideal for cooking dishes such as goulash.

IQgrill makes grilling thrillingly simple, even with very little or no oil. It offers four levels of doneness and prevents food from burning. A simple way to the tastiest and healthiest barbecue ever.

No drop leaves the pan

Perfect choice for dishes that require a large amount of water such as soups and pasta. IQboil will bring the contents of the pot to the boil and then maintain the boiling temperature. You can choose between light, moderate, and heavy boil.

### TimeAssist Keeps your cooking on track

It helps you keep record on how long you are already cooking. No more keeping an eye on the watch or wondering when you'd started preparing the meal. Now you can check the time directly on the hob.