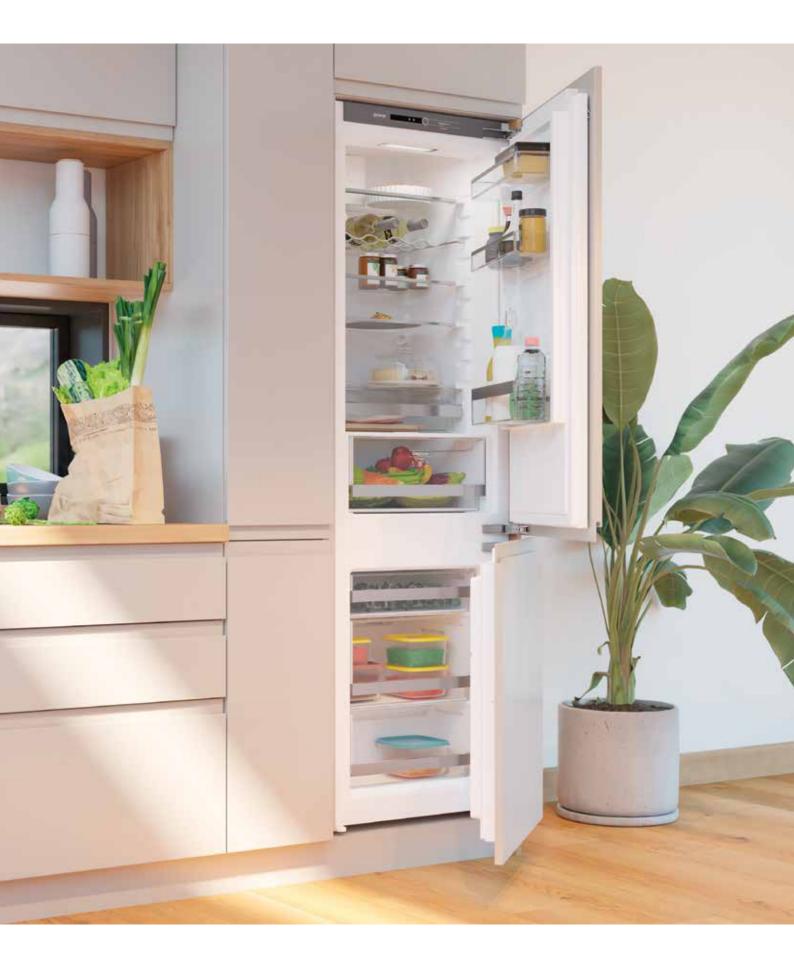

ARDIANS OF VITAMINS

# Built-in refrigerators and fridge freezers

Although it is not used for cooking, Gorenje refrigerators are the hub of every kitchen. They are tasked with a simple mission – make sure your favourite food is always available. But Gorenje refrigerators can do much more. They feature smart technologies to mimic the conditions similar to those found in nature, which keeps the food fresh, tasty, and full of vital nutrients for longer. On the inside, they are thoughtfully organized to allow the user optimum view and plenty of space for storage of even larger amounts. On the outside, their superior design introduces a welcome visual accent to any home. Last but not least, they are notoriously charming with their silent and economical operation, and convincing durability.









# CrispZone with VitaLight and SmartHumidity Just like garden-fresh

One of the largest fruit and vegetables bins in the market, CrispZone extends the freshness of your produce with low temperature, automatic humidity control and special light. SmartHumidity keeps the humidity in the drawer at optimum level at all times thanks to a special membrane which automatically lets out excess moisture. VitaLight maintains the natural ripening process to retain vitamins and keep freshly picked or bought fruit and vegetables fresh and crisp for a longer time.





#### IonAir with DynamiCooling Keeps only the pleasant aromas

Air enriched with extra negative ions preserves taste and removes unpleasant odours, while the advanced fan system equalizes the temperature throughout the entire refriger