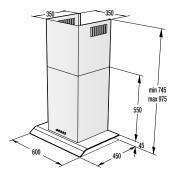

t weight: 34 kg</li> <li>Gross weight: 36 kg</li> <li>Connected load: 2500 W</li> <li>Nominal current of fuse: 16 amp</li> </ul> |





BO 937 E20XG / BO 935 E10X







BO... Advanced, Essential Line



BOG 632 A20FBG / BOG 632 E10FX / BOG 622 E00FX BOG 633 E00XGK / BOG 623 E00X



BCS 598 S24X / BCM 598 S18X / BCM 547 S12X



CMA 9200 UX







BM 171 A4XG / BM 171 E2XG / BM 171 E2X



WD 1410 X



BM 251 S7XG

IS 646 BG / IT 642 BSC













ECS 648 BCSC / ECS 641 BSC-LP



ECT 641 BSC



EC 641 BSC



E 6N1 AX



GCW 961 UB



GW 961 UX / GW 951 UX / GW 961 UXB



GW 761 UX / GW 760 UX



GW 641 X / W 641 MB G 641 X / G 640 X / G 6D41 X



KC 631 USC / KC 621 USC







K 6N30 IX

EM 300 E

ECT 321 BCSC







GC 341 UC



G 340 UX



BBQ 2400 X



BDF 34 X









WHGC 933 E16X



WHGC 633 E16X



WHT 923 E5X

WHI 943...



262 321 min. 782-max. 1022 500 42 450 598









WHI 623 E1XGB

WHT 623 E5X

\_220> - 237 3 Dimmin 900-1200 i \_ Ø390.



243 500 min. 1068-max. 1398 378 418 150

IDQ 4545 X





**IHGC 933 E16X** 

IDR 4545 E



350





400







WHC 623 E16X / WHC 623 E14X







BHP 923 E13X

WHC 943 A1XGB

BHP 623 E11X

**BHI 611 ES** 

0120 125 47(

WHU 629 ES/S / WHU 629 EW/S





NRKI 2181 A1



min 200 cm<sup>2</sup> min 560\* m min 36 560-570 545 540 1228-1233 1225 1168 min 200 cm<sup>2</sup> 7 7<sup>34</sup> **RBI 4121 E1** 





NRKI 4181 E1 / NRKI 4181 P1 / RKI 4181 E3



RI 4181 E1 / FNI 4181 E1

#### GI 66160 S / GI 64160













**RBIU 6091 AW** 



## gorenje

Gorenje Gulf FZE S3B3SR04, JAFZA (South), Dubai, UAE PO Box: 18651 T +971 4 8