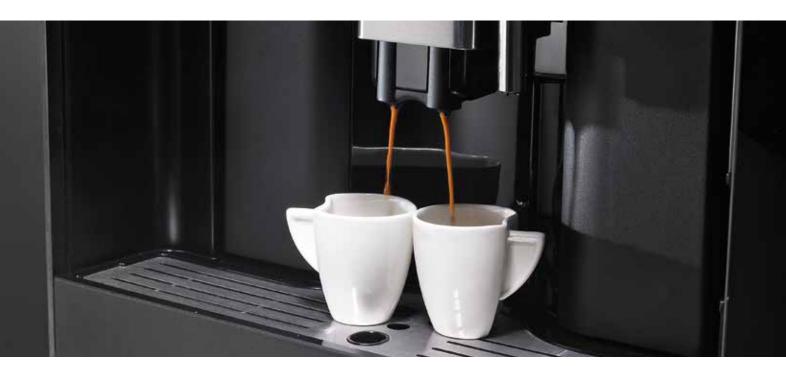

|

## **NOTHING BUT PLEASURE** Coffee machines

Perfect coffee is a serious challenge. Coffee beans need to be ground carefully, water temperature and the pressure needs to be set with precision, milk has to be warm enough and foamed to perfection. Nevertheless, a coffee cup shouldn't be cold either. Gorenje coffee machines will make mornings more enjoyable. Thought out coffee making process will extract the optimal flavor and create the enchanting smell that will bring a perfect start of the day.









### CoffeeBean Easy mornings

The coffee bean container is easily accessible as it can be pulled out. When needed ground coffee can also be used instead of beans. When the machine runs out of coffee beans, a warning will appear on the display.





EasyMilk Creamy milk foam always at hand

Gorenje coffee machines feature a large milk container for cappuccino or latte, both can be prepared with desired amount of milk. A large milk container allows several cups of hot milk to be made without the need to refill. It is easily removable and can be simply pulled out and stored in the refrigerator until the next time you need it.



From cappuccino to latte, in a second

The AutoCapuccino feature forces the water through ground coffee beans in a way that extracts the full aroma and creates tr