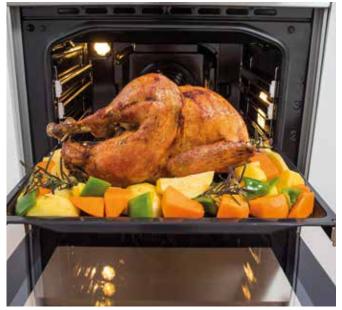

#### BigSpace More space for greater cooking freedom

The increased capacity of the oven (up to 70 litres) allows preparing bigger quantities of food at the same time. The optimised airflow circulates inside the oven completely freely and with their BigSpace cavity Gorenje cookers can easily accommodate even a huge turkey.

#### Multi-level baking Many dishes in one go

Combination of MultiFlow 360° and HomeMade shape helps reach the toughest objective: preparing five trays of dishes at once. The good news is: the flavors and smells don't mix. Smart air distribution ensures that the food is evenly baked on every level. Since the oven volume is larger, the overview is excellent as well. Superior models enable arranging the baking trays on five different levels.