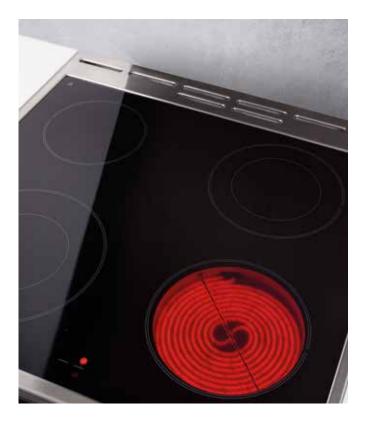

## VARIETY OF HEATERS FOR BEST COOKING RESULTS Hi-Light cooktop

.

Gorenje hi-light cooktops are designed as an easy-to-use tool that enables everyone to cook with great results. Efficient and smart, hilight hobs are equipped with features that make cooking effortless. They offer double or oval cooking zones for best fit to your needs. With special features like residual heat indicators, timer and smart control they provide perfect control of the process and bring maximum safety.