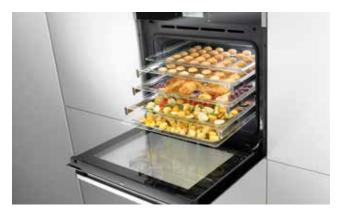

#### Multi-level baking Many dishes in one go

Combination of MultiFlow 360° and HomeMade shape helps reach the toughest objective: preparing five trays of dishes at once. The good news is: the flavors and smells don't mix. Smart air distribution ensures that the food is evenly baked on every level. Since the oven volume is larger, the overview is excellent as well. Superior models enable arranging the baking trays on five different levels.

The new generation of Gorenje ovens conceals a shape within the upper part. Now the optimised airflow circulates inside at an even greater volume, circling completely freely. The increased capacity allows preparation of larger baking trays and larger quantities of food, while their outside dimensions remain the same. Instead of the previous 3, the Superior oven now enables using 5 levels at the same time. Capacities range up to 75l in standard ovens and up to 53l in microwave ovens, which is amongst the largest available on the market.