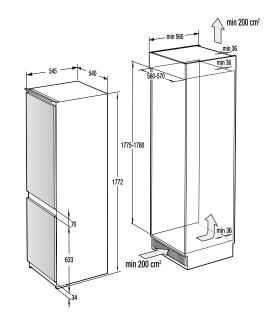

IVIIXBOX Keep your fridge neat and tidy

This shallow drawer will store all your smaller items, like spreads, butter, fish cans and snacks making sure your fridge is organized and food doesn't stay forgotten past its due date. Its slide in-andout function ensures easy access to its content.