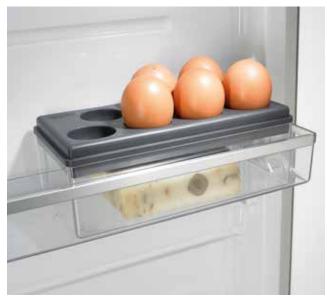

bins in the market. Low temperature and the option to adjust the humidity extend the freshness of your produce.





## Fresh as if straight from nature

The drawer with the lowest temperature in the refrigerator is ideal for storing meat, fi sh, fruit, and vegetables. It will preserve the food's freshness, aroma, colour, and fl avour for much longer.





## SuperCool Rapid cooling after weekly shopping

The intensive cooling function drops the refrigerator temperature to 3 °C, which is lower than usual by nearly a half. Combined with large refrigerator compartment volume, this temperature is ideal for rapid cooling of food after major shopping trips. After six hours, the function is switched off automatically and the refrigerator compartment temperature returns to the initial setting.





### MultiBox Multi-functional, practical box

The multi-purpose bin with a cover in the refrigerator door can be used for storing cheese, onions, and other food with a pungent smell. It keeps the food fresh and protects it from drying, while the silicone cover can be used as an egg or ice tray.





XXL SpaceBox Enough space to store a turkey

This freezer compartment drawer is the largest in the appliance and it is ideal for storing large items like a turkey, several pizzas, or even cakes.



## Rapid freezing

The FastFreeze function freezes the food at -24 °C to preserve most of the minerals in the food. After approximately 2 days, the function is switched off automatically and the freezer compartment temperature returns to the initial setting.





Owing to the functionality of ope