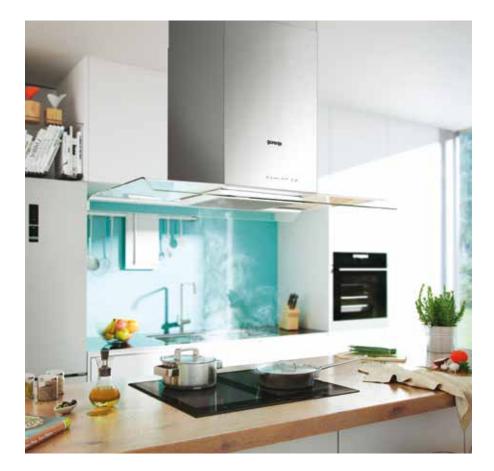

noise at the same time. As a result air extraction is considerably more silent and efficient.





All stainless steel surfaces are coated with a special TouchFree film that prevents fingerprint markings, leaving the surface always shiny and making cleaning much easier.





Timer and refresh Always fresh and punctual

Special advantages of new Gorenje hoods include setting the timing for automatic switching off and the refresh function which is activated every hour, refreshing the air for 10 minutes.

# Advantages of new hoods with smart glass design

New Gorenje hoods with smart glass design bring great visual appeal to your kitchen, along with many advantages. High quality glass is easy to clean and at the same time offers an additional space for spices or small objects on the sides.







New models of Gorenje hoods feature new innovative shape with specially curved glass which captures more steam, grease and odours as standard design hoods.



### Controls

Cleverly placed above the glass surface, the controls of the hood are protected from grease and stay clean and perfectly operating for a long time. They are easy to reach and use (no bending below the hood cap), simple to clean and stay cold during the cooking.



## LED-lights

Smart design and placement behind the glass surface, the LED-lights stay protected from grease and therefore require no cleaning. Simply wiping the glass below them will do the trick.



# Polyurethane grease filter

These models of hoods use one big polyurethane filter which is easy to install and replace with just a simple click.

|