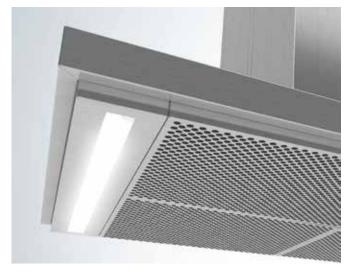

ns of packed product (W×H×D): 34,5 × 26,5 × 57 cm</li> <li>Niche dimensions (W×H×D): 27 × 20,4 × 49 cm</li> <li>Net weight: 7,7 kg</li> <li>Gross weight: 8,6 kg</li> </ul> |

## A HELPING HAND FROM ABOVE Hoods

Gorenje hoods bring two in one as they are technologically advanced tools in the form of superbly designed objects. They are a perfect companion to a modern lifestyle – they contribute to a healthier living environment, efficiently remove bad smells and work silently and reliably. Gorenje hoods are made of top quality materials and offer the best user experience whilst cooking, cleaning or simply just watching them.







Patended AdaptAir technology ensures completely even air suction over the entire hood surface. Steam, smells and impurities no longer enter the kitchen air.







#### Polyurethane filter Benefits of polyurethane foam

Unique AdaptAir and aluminium grease filters are enhanced with a special polyurethane foam that eliminates up to 98% of all grease particles and other impurities. At the same time, the hood maintains its absorption efficiency.



LED lighting provides excellent and highly efficient illumination of the cooking hob and represents an important aesthetic and functional element in the kitchen. Its useful life is thirty times as long as that of conventional light bulbs, and it saves up to ten times as much power.







#### AdaptTech Automatic fan operation

A special sensor, when in automatic operating mode, senses the level of impurities or steam, humidity and gases and responds suitably. It automatically adjusts the fan speed accordin