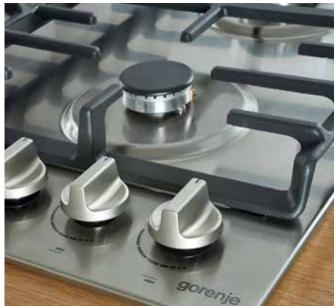

# **PERFECT TASTE** WITH SPARK OF CREATIVITY

Gas Cooktop

Cooking like a chef can be simple. All it takes is a creative spark as Gorenje cooker with gas cooktop will take care of everything else. With its big surface, powerful burners and advanced features, it offers support for your wildest cooking endeavours. Ignite your inspiration and surprise your loved ones with perfect home-made dishes.

Wok Burner Powerful cooking, great authentic taste

New wok burner with special shape of gas crown directs flame directly to wok and enables even more powerful cooking with up to 4.0 kW power. Asian cuisine, vegetables and other dishes have never been so crisp and delicious, yet done so quickly.

**ChefBurners** More powerful and efficient cooking

New high-efficiency ChefBurners provide more efficient gas consumption and enable faster and eco-friendlier cooking. Different sizes of burners give you full flexibility, while their user-friendly positioning enables easy and safe cooking.

#### Big surface Plenty of space for every pan or pot

Enlarged cooking surface (up to 20%) and longer distances between burners offer plenty of space for all sizes of pans and pots. Sleek and flat design allows easy sliding and using very big pots without disturbance, with perfect stability for all your cooking adventures.

Massive and elegant cast iron ProGrids are extremely stable and resistant even to the highest temperatures. They bring superior stability, durability and user-friendly design to your kitchen.