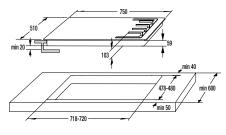

IVIIXBOX Keep your fridge neat and tidy

This shallow drawer will store all your smaller items, like spreads, butter, fish cans and snacks making sure your fridge is organized and food doesn't stay forgotten past its due date. Its slide in-andout function ensures easy access to its content.