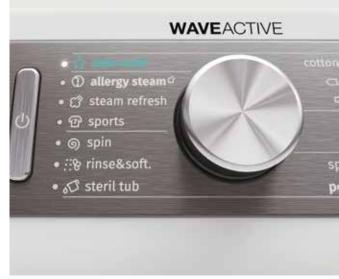

h temperature or additional treatment of clothing before the wash. The perfect combination of temperature, time, and water will automatically remove up to 36 types of stubborn stains from 3 main groups: fruit (oranges, tomato sauce); organic stains (fat, butter, eggs, grass) and coffee (including tea, chocolate yoghurt, pasta, make-up)



PowerWash 59' Your favourite items always ready to wear

You will need less than an hour to wash your clothes, thanks to this quick and intensive washing programme suitable for a half load.





DoseAid Optimal detergent dose for every load

DoseAid will always help you find the optimal dose of detergent, regardless of the mount of load you put in your washing machine, so you can rest assured you're using detergent in the most economical and healty way.





AutoWash Always the right programme

Can't decide which programme to choose? Just select AutoWash and your washing machine will select the best washing cycle for your load. You can relax, the clothes will be spotlessly clean, regardless of their material.





### SteamRefresh Always fresh clothes

This unique programme uses a steam generator to produce large quantities of steam, that refresh the clothes and facilitate ironing.



Simple interface

The easy to use interface with centrally positioned selection knob allows you to start washing in just 3 easy steps; turn on the washing machine, select the programme and press start! Without any submenus for selecting extra functions and settings, but you do have the freedom to the settings on the large touch interface, so you can be sure y