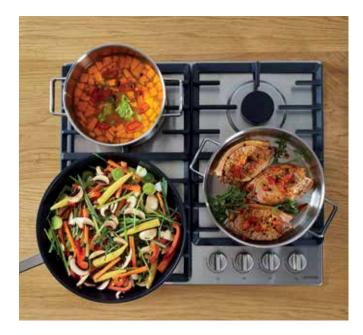

#### Big surface Plenty of space for every pan or pot

Enlarged cooking surface (up to 20%) and longer distances between burners offer plenty of space for all sizes of pans and pots. Sleek and flat design allows easy sliding and using very big pots without disturbance, with perfect stability for all your cooking adventures.

Massive and elegant cast iron ProGrids are extremely stable and resistant even to the highest temperatures. They bring superior stability, durability and user-friendly design to your kitchen.