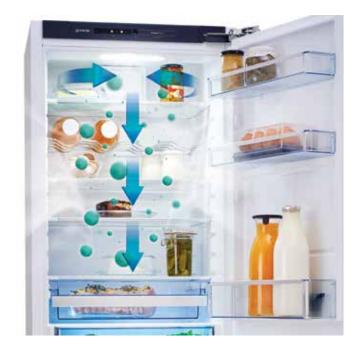

age of even larger amounts. On the outside, their superior design introduces a welcome visual accent to any home. Last but not least, they are notoriously charming with their silent and economical operation, and convincing durability.









# CrispZone with VitaLight and SmartHumidity Just like garden-fresh

One of the largest fruit and vegetables bins in the market, CrispZone extends the freshness of your produce with low temperature, automatic humidity control and special light. SmartHumidity keeps the humidity in the drawer at optimum level at all times thanks to a special membrane which automatically lets out excess moisture. VitaLight maintains the natural ripening process to retain vitamins and keep freshly picked or bought fruit and vegetables fresh and crisp for a longer time.





#### IonAir with DynamiCooling Keeps only the pleasant aromas

Air enriched with extra negative ions preserves taste and removes unpleasant odours, while the advanced fan system equalizes the temperature throughout the entire refrigerator and



evenly distributes ionized air, ensuring any type of food can be placed on any shelf.





#### AdaptTech A fridge freezer that recognizes your habits

This smart system was devised to maintain the optimum temperature in the refrigerator regardless of how frequently you open the door. When the door is opened, the temperature suddenly rises and the food is exposed to a thermal shock which in turn causes it to perish sooner. The refrigerator continuously monitors and analyzes the way you use it. Thus, it can predict when you will open the fridge