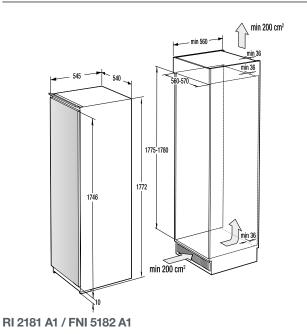

IVIIXBOX Keep your fridge neat and tidy

This shallow drawer will store all your smaller items, like spreads, butter, fish cans and snacks making sure your fridge is organized and food doesn't stay forgotten past its due date. Its slide in-andout function ensures easy access to its content.