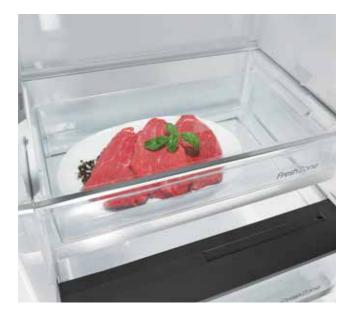

mate for fresh food. Circulation of ionized air prevents the food from drying out and retains its vitamins and minerals.





## SensoTech Advanced control via LED display

Advanced control via LED display allows accurate settings of temperature in the refrigerator and the freezer compartment from the Superior line. Features like XtremeFreeze, FastFreeze, SuperCool, and EcoMode can be switched on by a gentle touch of the relevant symbol. A special signal light and an audible signal warn the user of a sudden increase of the temperature in the appliance.





## CrispZone drawer featuring HumidityControl Just like garden-fresh

CrispZone is one of the largest fruit and vegetables bins in the market. Low temperature and the option to adjust the humidity extend the freshness of your produce.





## Fresh as if straight from nature

The drawer with the lowest temperature in the refrigerator is ideal for storing meat, fi sh, fruit, and vegetables. It will preserve the food's freshness, aroma, colour, and fl avour for much longer.





## SuperCool Rapid cooling after weekly shopping

The intensive cooling function drops the refrigerator temperature to 3 °C, which is lower than usual by nearly a half. Combined with large refrigerator compartment volume, this temperature is ideal for rapid cooling of food after major shopping trips. After six hours, the function is switched off automatically and the refrigerator compartment temperature returns to the initial setting.





### MultiBox Multi-functional, practical box

The multi-purpose bin with a cover in the refrigerator door can