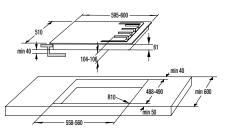

rgy consumption: 475 kWh</li> <li>Dimensions (W×H×D): 60 × 85 × 62,5 cm</li> <li>Dimensions of packed product (W×H×D): 64 × 91 × 69 cm</li> <li>Net weight: 34 kg</li> <li>Gross weight: 36 kg</li> <li>Connected load: 2500 W</li> <li>Nominal current of fuse: 16 amp</li> </ul> |





BO 937 E20XG / BO 935 E10X







BO... Advanced, Essential Line



BOG 632 A20FBG / BOG 632 E10FX / BOG 622 E00FX BOG 633 E00XGK / BOG 623 E00X



BCS 598 S24X / BCM 598 S18X / BCM 547 S12X



CMA 9200 UX







BM 171 A4XG / BM 171 E2XG / BM 171 E2X



WD 1410 X



BM 251 S7XG

IS 646 BG / IT 642 BSC













ECS 648 BCSC / ECS 641 BSC-LP



ECT 641 BSC



EC 641 BSC



E 6N1 AX



GCW 961 UB



GW 961 UX / GW 951 UX / GW 961 UXB



GW 761 UX / GW 760 UX



GW 641 X / W 641 MB G 641 X / G 640 X / G 6D41 X



KC 631 USC / KC 621 USC







K 6N30 IX

EM 300 E

ECT 321 BCSC







GC 341 UC



G 340 UX



BBQ 2400 X



BDF 34 X









WHGC 933 E16X



WHGC 633 E16X



WHT 923 E5X

WHI 943...



262 321 min. 782-max. 1022 500 42 450 598









WHI 623 E1XGB

WHT 623 E5X

\_220> - 237 3 Dimmin 900-1200 i \_ Ø390.



243 500 min. 1068-max. 1398 378 418 150

IDQ 4545 X





**IHGC 933 E16X** 

IDR 4545 E



350





400







WHC 623 E16X / WHC 623 E14X







BHP 923 E13X

WHC 943 A1XGB

BHP 623 E11X

**BHI 611 ES** 

0120 125 47(

WHU 629 ES/S / WHU 629 EW/S





NRKI 2181 A1



min 200 cm<sup>2</sup> min 560\* m min 36 560-570 545 540 1228-1233 1225 1168 min 200 cm<sup>2</sup> 7 7<sup>34</sup> **RBI 4121 E1** 





NRKI 4181 E1 / NRKI 4181 P1 / RKI 4181 E3



RI 4181 E1 / FNI 4181 E1

####