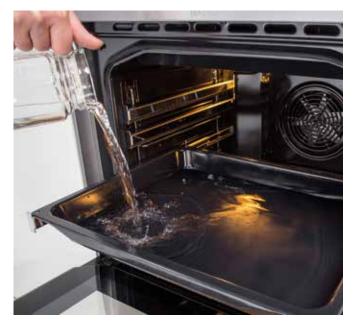

AquaClean Simple, casual cleaning

Due to special high-quality enamel, AquaClean function brings even more efficient and user-friendly way of cleaning the oven cavity. All it takes is to pour half a litre of water into a baking tray and turn AquaClean on after each baking. In just 30 minutes, the results are visible on the entire surface and the baking trays. Stains and grease are softened and can be wiped away easily with a soft cloth.

AquaClean Simple, casual cleaning

Due to completely new enamel in all lines of new Gorenje ovens, AquaClean function has been significantly improved. AquaClean offers great assistance in cleaning of the oven cavity. All it takes is to pour half a litre of water into a baking tray and tum AquaClean on after each baking. In just 30 minutes, the results are visible on the entire surface and the baking trays. Stains and grease are softened and can be wiped away more easily and the oven stays spotless.