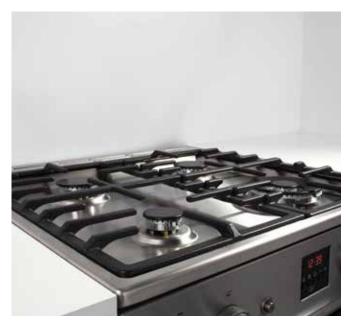

# **PERFECT TASTE** WITH SPARK OF CREATIVITY

Gas Cooktop

Cooking like a chef can be simple. All it takes is a creative spark as Gorenje cooker with gas cooktop will take care of everything else. With its big surface, powerful burners and advanced features, it offers support for your wildest cooking endeavours. Ignite your inspiration and surprise your loved ones with perfect home-made dishes.

Wok Burner Powerful cooking, great authentic taste

New wok burner with special shape of gas crown directs flame directly to wok and enables even more powerful cooking with up to 4.0 kW power. Asian cuisine, vegetables and other dishes have never been so crisp and delicious, yet done so quickly.

**ChefBurners** More powerful and efficient cooking

New high-efficiency ChefBurners provide more efficient gas consumption and enable faster and eco-friendlier cooking. Different sizes of burners give you full flexibility, while their user-friendly positioning enables easy and safe cooking.

#### Big surface Plenty of space for every pan or pot

Enlarged cooking surface (up to 20%) and longer distances between burners offer plenty of space for all sizes of pans and pots. Sleek and flat design allows easy sliding and using very big pots without disturbance, with perfect stability for all your cooking adventures.

Massive and elegant cast iron ProGrids are extremely stable and resistant even to the highest temperatures. They bring superior stability, durability and user-friendly design to your kitchen.