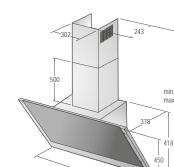

IVIIXBOX Keep your fridge neat and tidy

This shallow drawer will store all your smaller items, like spreads, butter, fish cans and snacks making sure your fridge is organized and food doesn't stay forgotten past its due date. Its slide in-andout function ensures easy access to its content.