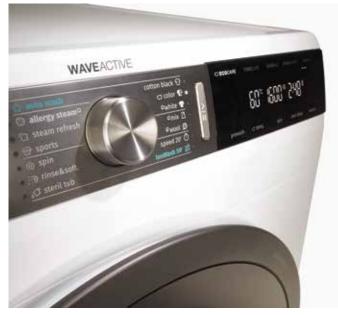

your clothes, thanks to this quick and intensive washing programme suitable for a half load.





DoseAid Optimal detergent dose for every load

DoseAid will always help you find the optimal dose of detergent, regardless of the mount of load you put in your washing machine, so you can rest assured you're using detergent in the most economical and healty way.





AutoWash Always the right programme

Can't decide which programme to choose? Just select AutoWash and your washing machine will select the best washing cycle for your load. You can relax, the clothes will be spotlessly clean, regardless of their material.





### SteamRefresh Always fresh clothes

This unique programme uses a steam generator to produce large quantities of steam, that refresh the clothes and facilitate ironing.



Simple interface

The easy to use interface with centrally positioned selection knob allows you to start washing in just 3 easy steps; turn on the washing machine, select the programme and press start! Without any submenus for selecting extra functions and settings, but you do have the freedom to the settings on the large touch interface, so you can be sure your garments will be washed just as you like it.





The easy to read EcoEye indicator gives you real time feedback on how efficient your chosen programme is, helping you save water and energy.





AllergyCare Extra protection for sensitive skin

The AntiAllergy programme uses a higher temperature and extra rinsing to efficiently eliminate traces of detergent on the fabric. The allergens, that could cause an unpleasant sensation, a