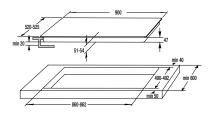

## VARIETY OF HEATERS FOR BEST COOKING RESULTS Hi-Light cooktop

.

Gorenje hi-light cooktops are designed as an easy-to-use tool that enables everyone to cook with great results. Efficient and smart, hilight hobs are equipped with features that make cooking effortless. They offer double or oval cooking zones for best fit to your needs. With special features like residual heat indicators, timer and smart control they provide perfect control of the process and bring maximum safety.