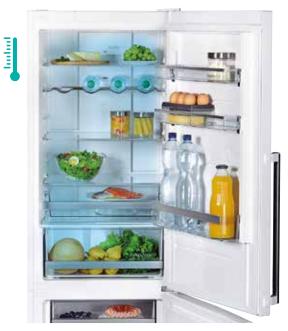

food. The MultiFlow 360° ventilation system evenly distributes the ionized air through 14 ventilation slots to maintain constant temperature on every shelf.



## AdaptTech A refrigerator that recognizes your habits

This smart system was devised to maintain the optimum temperature in the refrigerator regardless of how frequently you open the door. When the door is opened, the temperature suddenly rises and the food is exposed to a thermal shock which in turn causes it to perish sooner. The refrigerator



LUNCH -

continuously monitors and analyzes the way you use it. Thus, it can predict when you will open the fridge door and just before you do, it decreases the temperature by 1 or 2 °C to make sure constant temperature is maintained and that the food stays fresh and full of nutrients.



With ADAPTTECH



## ××

## NoFrost Plus No more tedious defrosting

One of the best cooling systems in the market, installed in the freezer compartment, prevents the accumulation of ice and frost to keep the power consumption low, while in the refrigerator compartment, it maintains an ideal microclimate for fresh food. Circulation of ionized air prevents the food from drying out and retains its vitamins and minerals.





## SensoTech Advanced control via LED display

Advanced control via LED display allows accurate settings of temperature in the refrigerator and the freezer compartment from the Superior line. Features like XtremeFreeze, FastFreeze, SuperCool, and EcoMode can be switched on by a gentle touch of the relevant symbol. A special signal light and an audible signal warn the u