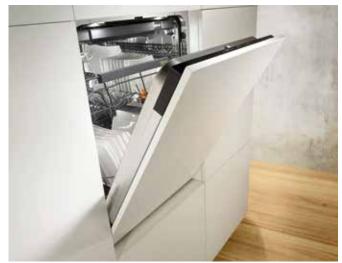

hes.







### 9,5L water consumption Saves time and water

Washing dishes by hand, it takes up to 100l litres of fresh water to clean 12 standard place settings. Washing them in a dishwasher would take 10 times less. The more advanced models are equipped with a special water tank that reduces water consumption to only 6,9l of water per washing cycle.



Thanks to the new Inverter PowerDrive motor, optimized programmes and smart sollutions like TotalDry Gorenje dishwashers combine perfect cleaning and drying results with very low energy consumption.





## Inverter PowerDrive Remarkable power, high efficiency

The new powerful brushless Inverter PowerDrive motor with speed regulation assures high performance with a notably quieter function, low energy consumption and a longer lifespan.





### SmartLook Dishwasher tailored to your kitchen

The special sliding door mechanism allows for mounting the dishwasher in any type of kitchen cabinet, no matter what the required decorative door length or the kickplate style is. In addition, the built-in anti-syphon enables installing of the dishwasher at an ergonomic height. With no gaps under the door!

|                        | <b>GV 66260</b> Superior Lin<br>Fully integrated dishwasher