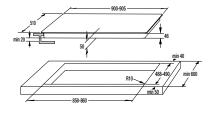

|
| Technical data           | <ul> <li>Noise level drying: 64 dB(A)re 1 pW</li> <li>Estimated annual energy consumption: 475 kWh</li> <li>Dimensions (W×H×D): 60 × 85 × 62,5 cm</li> <li>Dimensions of packed product (W×H×D): 64 × 91 × 69 cm</li> <li>Net weight: 34 kg</li> <li>Gross weight: 36 kg</li> <li>Connected load: 2500 W</li> <li>Nominal current of fuse: 16 amp</li> </ul> |





BO 937 E20XG / BO 935 E10X







BO... Advanced, Essential Line



BOG 632 A20FBG / BOG 632 E10FX / BOG 622 E00FX BOG 633 E00XGK / BOG 623 E00X



BCS 598 S24X / BCM 598 S18X / BCM 547 S12X



CMA 9200 UX







BM 171 A4XG / BM 171 E2XG / BM 171 E2X



WD 1410 X



BM 251 S7XG

IS 646 BG / IT 642 BSC













ECS 648 BCSC / ECS 641 BSC-LP



ECT 641 BSC



EC 641 BSC



E 6N1 AX



GCW 961 UB



GW 961 UX / GW 951 UX / GW 961 UXB



GW 761 UX / GW 760 UX



GW 641 X / W 641 MB G 641 X / G 640 X / G 6D41 X



KC 631 USC / KC 621 USC







K 6N30 IX

EM 300 E

ECT 321 BCSC







GC 341 UC



G 340 UX



BBQ 2400 X



BDF 34 X









WHGC 933 E16X



WHGC 633 E16X



WHT 923 E5X

WHI 943...



262 321 min. 782-max. 1022 500 42 450 598









WHI 623 E1XGB

WHT 623 E5X

\_220> - 237 3 Dimmin 900-1200 i \_ Ø390.



243 500 min. 1068-max. 1398 378 418 150

IDQ 4545 X





**IHGC 933 E16X** 

IDR 4545 E



350





400







WHC 623 E16X / WHC 623 E14X







BHP 923 E13X

WHC 943 A1XGB

BHP 623 E11X

**BHI 611 ES** 

0120 125 47(

WHU 629 ES/S / WHU 629 EW/S





NRKI 2181 A1



min