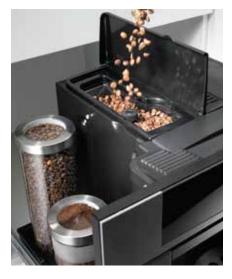

### PERSONAL FACTORY OF PERFECT TASTE Ovens

Every Gorenje oven is a little wonder factory. A thousand physical processes take place in it, all controlled and perfectly coordinated to the end result - delicious food. Years of ambitious research into the physics behind baking, roasting and steaming have led to a wide range of features and functions that offer a unique cooking experience. These ovens are helpful personal assistants with a talent for details: an innovative shape that distributes hot air evenly, a monitoring device that cooks meat to perfection, a steaming tool that brings in just enough moisture. There are many interesting configurations to choose from, all of which are exceptionally user-friendly.

Gorenje ovens provide fully automatic cooking programme with over 80 recipes to choose from, ideal for beginners. The secret of auto mode is quite simple – all the parameters such as time, temperature, heaters, are automatically set. All that the user needs to do is choose the dish type and weight and press start. The oven will do the rest.