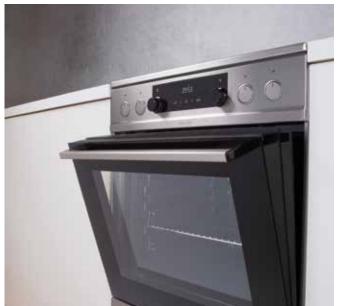

OpenView Excellent overview

Advanced and even double lighting featured in some models of cookers enable clear view of the large oven cavity. Combined with special design of the glass door, this brings excellent overview of the baking process.

#### Smooth oven door

Simply removable oven door is free of any notches or edges that could harbour dirt, making cleaning quick and easy. Innovative design allows quick and practical removal and cleaning also the space between the glass layers.