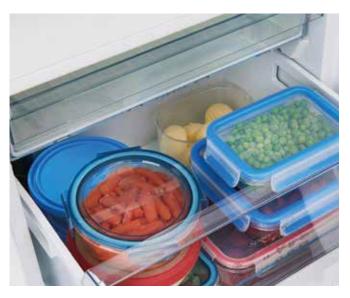

XXL Storage drawer Everything neatly within reach

A specially large and deep drawer for storing larger cookware or cooking utensils. Trays, baking pans, tableware - have everything you need at hand with this convenient and spacious storage solution.