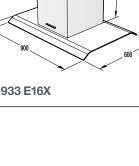

632 E10FX / BOG 622 E00FX BOG 633 E00XGK / BOG 623 E00X



BCS 598 S24X / BCM 598 S18X / BCM 547 S12X



CMA 9200 UX







BM 171 A4XG / BM 171 E2XG / BM 171 E2X



WD 1410 X



BM 251 S7XG

IS 646 BG / IT 642 BSC













ECS 648 BCSC / ECS 641 BSC-LP



ECT 641 BSC



EC 641 BSC



E 6N1 AX



GCW 961 UB



GW 961 UX / GW 951 UX / GW 961 UXB



GW 761 UX / GW 760 UX



GW 641 X / W 641 MB G 641 X / G 640 X / G 6D41 X



KC 631 USC / KC 621 USC







K 6N30 IX

EM 300 E

ECT 321 BCSC







GC 341 UC



G 340 UX



BBQ 2400 X



BDF 34 X









WHGC 933 E16X



WHGC 633 E16X



WHT 923 E5X

WHI 943...



262 321 min. 782-max. 1022 500 42 450 598









WHI 623 E1XGB

WHT 623 E5X

\_220> - 237 3 Dimmin 900-1200 i \_ Ø390.



243 500 min. 1068-max. 1398 378 418 150

IDQ 4545 X





**IHGC 933 E16X** 

IDR 4545 E



350





400







WHC 623 E16X / WHC 623 E14X







BHP 923 E13X

WHC 943 A1XGB

BHP 623 E11X

**BHI 611 ES** 

0120 125 47(

WHU 629 ES/S / WHU 629 EW/S





NRKI 2181 A1



min 200 cm<sup>2</sup> min 560\* m min 36 560-570 545 540 1228-1233 1225 1168 min 200 cm<sup>2</sup> 7 7<sup>34</sup> **RBI 4121 E1** 





NRKI 4181 E1 / NRKI 4181 P1 / RKI 4181 E3



RI 4181 E1 / FNI 4181 E1

#### GI 66160 S / GI 64160













**RBIU 6091 AW** 



## gorenje

Gorenje Gulf FZE S3B3SR04, JAFZA (South), Dubai, UAE PO Box: 18651 T +971 4 886 08 58 F +971 4 886 09 58 www.gorenje.com FB: @Gorenje.MEA

دفتر مرکزی : مشهد، بین قرنی ۳۱ و ۳۳ تلفن : ۵۰۵ ۳۷ – ۵۵۰