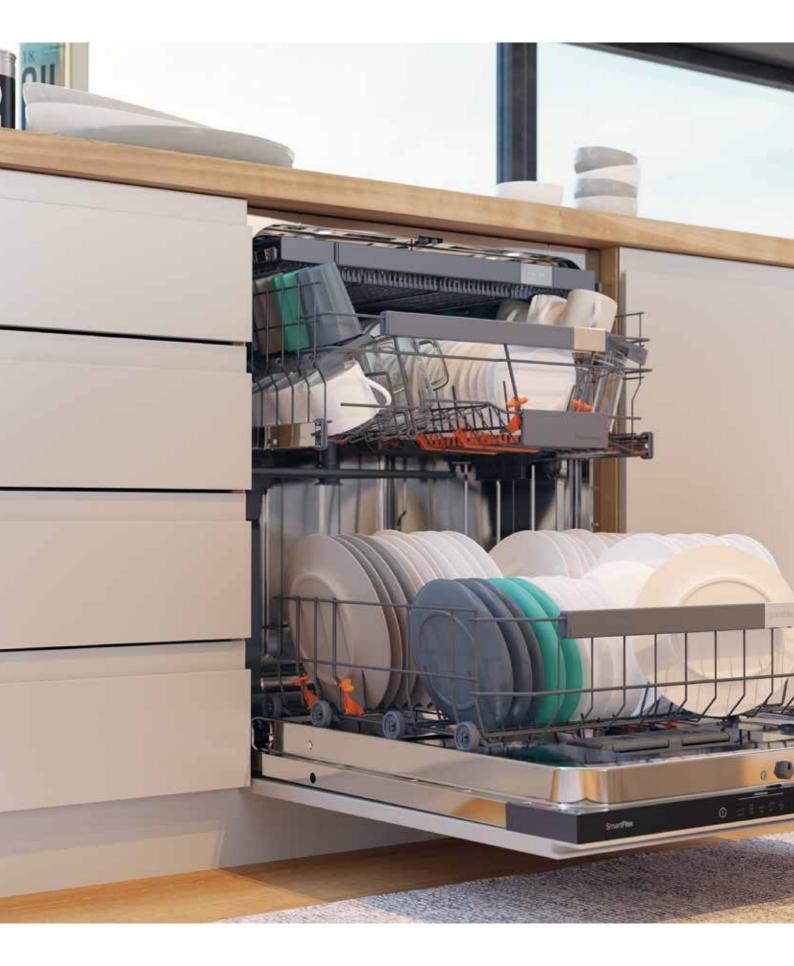

|
| Technical data               | <ul> <li>Water supply: Container</li> <li>Energy consumption kWh/24h: 1,197 kWh</li> <li>Noise level: 43 dB(A)re 1 pW</li> <li>Dimensions (W×H×D): 91 × 179,3 × 68,7 cm</li> <li>Dimensions of packed product (W×H×D): 98,2 × 187,7 × 78 cm</li> <li>Net weight: 110 kg</li> <li>Gross weight: 121 kg</li> <li>Connected load: 252 W</li> </ul> | <ul> <li>Energy consumption kWh/24h: 0,94 kWh</li> <li>Noise level: 43 dB(A)re 1 pW</li> <li>Dimensions (W×H×D): 91 × 178,6 × 64,3 cm</li> <li>Dimensions of packed product (W×H×D): 97,7 × 189,6 × 72,7 cm</li> <li>Net weight: 94 kg</li> <li>Gross weight: 107 kg</li> <li>Connected load: 240 W</li> </ul> |





## FULLY QUALIFIED TO DO YOUR JOB.

# Smartflex dishwashers from Gorenje

The new SmartFlex dishwashers are inspired by modern lifestyle. Because our everyday life can be quite dynamic we created a generation of dishwasher that takes the load of your shoulders with the help of many advanced features.

The interior is designed in such a way that every dish and piece of cutlery has its place, no matter the shape or size. The baskets are equipped with highlighted movable elements and a customizable basket layout for easy loading, while the cutlery can be perfectly organized on a special tray where it can thoroughly dry out after washing. Furthermore, the SmartFlex dishwashers offer you a variety of helpful functions: a wide range of fast washing options that are among the best in the mark