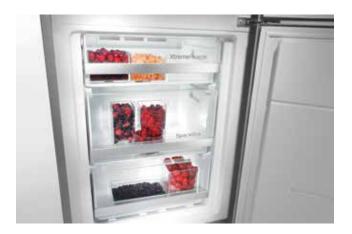

will, although frozen, wait for when you need it in the best shape. The interior is thoughtfully designed to allow neat storage of larger amounts of food.





## Recommended storage time in the freezer

| TYPE OF FOOD                           | ТІМЕ                 |
|----------------------------------------|----------------------|
| fruit, beef                            | from 10 to 12 months |
| vegetables, veal, poultry              | from 8 to 10 months  |
| venison                                | from 6 to 8 months   |
| chopped or ground meat                 | 4 months             |
| bread, pastry, cooked meals, lean fish | 3 months             |
| entrails                               | 2 months             |
| smoked sausage, fatty fish             | 1 month              |





NoFrost No more tedious defrosting

Intensive circulation of cool air eliminates moisture from the upright freezer. This prevents the accumulation of frost on the food and ice on interior walls and keeps power consumption low. As a result, the usage of the storage capacity is optimal, and defrosting and cleaning of the interior are no longer necessary. Packages or pieces of frozen food will not stick to each other, keeping your food in the freezer neat and tidy.







XXL SpaceBox Enough space for an XXL turkey

The largest drawer is ideal for storing large items like a turkey, several pizzas, or even cakes.



FastFreeze Rapid freezing

The FastFreeze function freezes the food at -24 °C to preserve most of the minerals in the food. After approximately 2 days, the function is switched