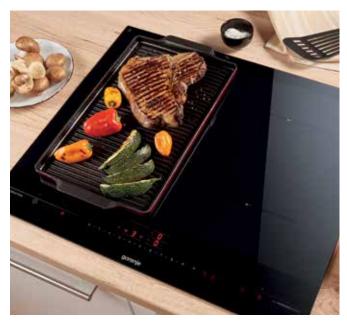

|  |
| Technical data | <ul> <li>Dimensions (W×H×D): 59,5 × 38,4 × 31,9 cm</li> <li>Dimensions of packed product (W×H×D): 65 × 44,1 × 40,4 cm</li> <li>Niche dimensions (WxHxD): 56,7 × 38 × 43 cm</li> <li>Net weight: 14,5 kg</li> <li>Gross weight: 16,5 kg</li> <li>Connected load 1050 W</li> </ul>      |  |





# EXPERIENCE COOKING IN STYLE Hobs

Whether preparing a meal for yourself or cooking for the whole family, Gorenje induction hobs deliver a truly streamlined cooking experience every time. With a myriad of finely tuned features that simplify your interaction with the cooking surface, preparing meals has never been more simple, intuitive or convenient.





### **AreaFlex** Bigger cooking surface

Two vertical cooking zones can be connected into one, creating large cooking surface. It allows evenly cooked or grilled food in bigger pots and pans.





Instantly detects pot position

Hob automatically detects the pot position after turning it on, activating just the right cooking cone, single or connected, depending on the pot size. This happens within first 10 seconds after switching on the hob or anytime later on after manually activating the function.





This function connects two cooking zones into one, but with different power level presettings. It mimics how the old cooktops on fire worked, when you just pushed the pot out on a minimal heat, keeping your food warm while preparing something else.





This function is especially usef