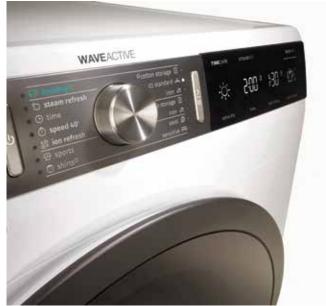

|                               | WHI 943 A3XGB Advanced Line Wall mounted cooker hood                                                                                                                                                                                                                                                                                                                                                                                                                                                                                                      | WHI 943 E6XGB Essential Line Wall mounted cooker hood                                                                                                                                                                                                                                                                                                                                                      |
|-------------------------------|-----------------------------------------------------------------------------------------------------------------------------------------------------------------------------------------------------------------------------------------------------------------------------------------------------------------------------------------------------------------------------------------------------------------------------------------------------------------------------------------------------------------------------------------------------------|------------------------------------------------------------------------------------------------------------------------------------------------------------------------------------------------------------------------------------------------------------------------------------------------------------------------------------------------------------------------------------------------------------|
|                               | A Energy<br>89.5<br>Com Chass                                                                                                                                                                                                                                                                                                                                                                                                                                                                                                                             | B Energy<br>Class<br>89.5<br>(cm)                                                                                                                                                                                                                                                                                                                                                                          |
|                               | <ul> <li>Venting with air extraction or recirculation</li> <li>Material of housing/chimney: Stainless steel and glass / Stainless steel</li> <li>Colour of housing/chimney: Stainless steel and black glass /<br/>Stainless steel</li> </ul>                                                                                                                                                                                                                                                                                                              | <ul> <li>Venting with air extraction or recirculation</li> <li>Material of housing/chimney: Stainless steel and glass / Stainless steel</li> <li>Colour of housing/chimney: Stainless steel and black glass /<br/>Stainless steel</li> </ul>                                                                                                                                                               |
| Efficiency                    | <ul> <li>Maximum extraction rate by extraction operation: 560 m<sup>3</sup>/h</li> <li>Maximum extraction rate by recirculation operation: 420 m<sup>3</sup>/h</li> <li>Venting tube diameter: 15 cm</li> </ul>                                                                                                                                                                                                                                                                                                                                           | <ul> <li>Maximum extraction rate by extraction operation: 650 m³/h</li> <li>Maximum extraction rate by recirculation operation: 488 m³/h</li> <li>Venting tube diameter: 15 cm</li> </ul>                                                                                                                                                                                                                  |
| The capacity of<br>ventilator | <ul> <li>Air flow by extraction version, step 1: 302 m³/h</li> <li>Air flow by extraction version, step 2: 385 m³/h</li> <li>Air flow by extraction version, step 3: 560 m³/h</li> <li>Airflow boost position (PowerBoost 2) - recirculation: 600 m³/h</li> <li>Airflow boost position (PowerBoost 1) - extraction: 685 m³/h</li> <li>Airflow boost position (PowerBoost 2) - extraction: 800 m³/h</li> <li>Airflow boost position (PowerBoost 2) - extraction: 800 m³/h</li> <li>Airflow boost position (PowerBoost 2) - extraction: 800 m³/h</li> </ul> | <ul> <li>Air flow by extraction version, step 1: 245 m³/h</li> <li>Air flow by extraction version, step 2: 360 m³/h</li> <li>Air flow by extraction version, step 3: 650 m³/h</li> </ul>                                                                                                                                                                                                                   |
| Control                       | <ul> <li>AdaptTech: Automatic fan operation</li> <li>Electronic control</li> <li>Control setting: Touch control</li> <li>Timer function</li> <li>Number of speed positions: 3</li> </ul>                                                                                                                                                                                                                                                                                                                                                                  | <ul> <li>Electronic control</li> <li>Control setting: Touch control</li> <li>Number of speed positions: 3</li> </ul>                                                                                                                                                                                                                                                                                       |
| Features                      | <ul> <li>TouchFree Inox</li> <li>Constant ventilation ReFresh</li> <li>Lamp type: LED</li> <li>Dimmer function</li> <li>Number of lights: 2</li> <li>Total power of lights: 6 W</li> <li>Perimetric suction</li> </ul>                                                                                                                                                                                                                                                                                                                                    | <ul> <li>TouchFree Inox</li> <li>Lamp type: LED</li> <li>On/off light switch</li> <li>Number of lights: 2</li> <li>Total power of lights: 6 W</li> <li>Perimetric suction</li> </ul>                                                                                                                                                                                                                       |
| Equipment                     | <ul> <li>Filter material: Washable aluminium with polyurethane foam</li> <li>Grease filter indicator</li> <li>Number of motors: 1</li> <li>Motor type: Capacitor motor</li> <li>No return airflow flap: 150 mm</li> </ul>                                                                                                                                                                                                                                                                                                                                 | <ul> <li>Filter material: Washable aluminium with polyurethane foam</li> <li>Number of motors: 1</li> <li>No return airflow flap: 150 mm</li> </ul>                                                                                                                                                                                                                                                        |
| Technical data                | <ul> <li>Noise level (max.): 63 dB(A)re 1 pW</li> <li>Min. height of the chimney: 650 mm</li> <li>Max. height of the chimney: 980 mm</li> <li>Annual energy consumption: 58,4 kWh</li> <li>Dimensions (W×H×D): 89,5 × 45 × 38 cm</li> <li>Dimensions of packed product (W×H×D): 93,6 × 57,4 × 49,6 cm</li> <li>Net weight: 20,7 kg</li> <li>Gross weight: 24,8 kg</li> <li>Connected load: 284 W</li> </ul>                                                                                                                                               | <ul> <li>Noise level (max.): 68 dB(A)re 1 pW</li> <li>Min. height of the chimney: 650 mm</li> <li>Max. height of the chimney: 980 mm</li> <li>Annual energy consumption: 66,9 kWh</li> <li>Dimensions (W×H×D): 89,5 × 45 × 38 cm</li> <li>Dimensions of packed product (W×H×D): 100,5 × 52 × 56,3 cm</li> <li>Net weight: 20,6 kg</li> <li>Gross weight: 24,7 kg</li> <li>Connected load: 266 W</li> </ul> |