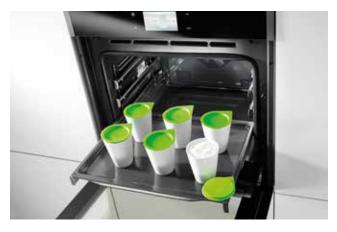

A special function enables healthy yoghurt to be prepared at home. Automatic temperature and time settings provide optimal conditions that create homemade yoghurt in around 3 hours. This function requires the use of additional Gorenje accessories.