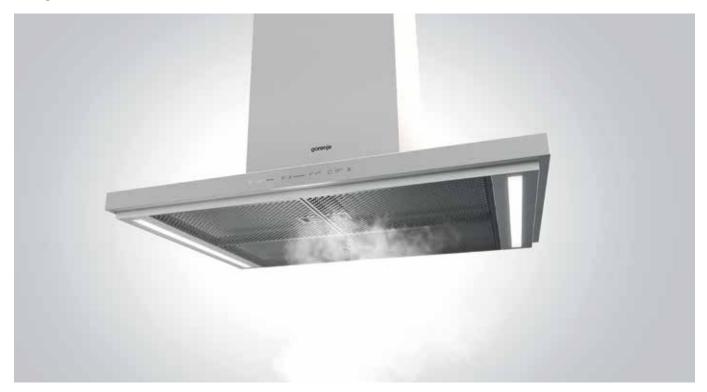

nsions of packed product (W×H×D): 34,5 × 26,5 × 57 cm</li> <li>Niche dimensions (W×H×D): 27 × 20,4 × 49 cm</li> <li>Net weight: 7,7 kg</li> <li>Gross weight: 8,6 kg</li> </ul> |

## A HELPING HAND FROM ABOVE Hoods

Gorenje hoods bring two in one as they are technologically advanced tools in the form of superbly designed objects. They are a perfect companion to a modern lifestyle – they contribute to a healthier living environment, efficiently remove bad smells and work silently and reliably. Gorenje hoods are made of top quality materials and offer the best user experience whilst cooking, cleaning or simply just watching them.







Patended AdaptAir technology ensures completely even air suction over the entire hood surface. Steam, smells and impurities no longer enter the kitchen air.







#### Polyurethane filter Benefits of polyurethane foam

Unique AdaptAir and aluminium grease filters are enhanced with a special polyurethane foam that eliminates up to 98% of all grease particles and other impurities. At the same time, the hood maintains its absorption efficiency.



LED lighting provides excellent and highly efficient illumination of the cooking hob and represents an important aesthetic and functional element in the kitchen. Its useful life is thirty times as long as that of conventional light bulbs, and it saves up to ten times as much power.







#### AdaptTech Automatic fan operation

A special sensor, when in automatic operating mode, senses the level of impurities or steam, humidity and gases and responds suitably. It automatically adjusts the fan speed acco