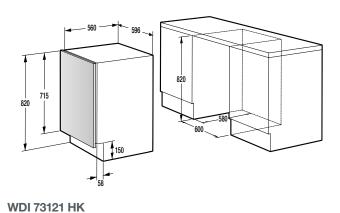

IVIIXBOX Keep your fridge neat and tidy

This shallow drawer will store all your smaller items, like spreads, butter, fish cans and snacks making sure your fridge is organized and food doesn't stay forgotten past its due date. Its slide in-andout function ensures easy access to its content.