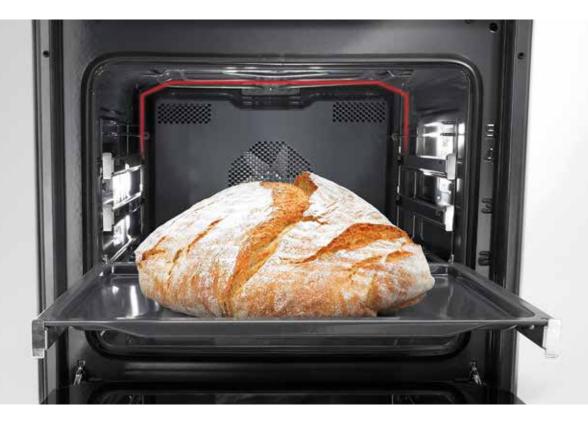

#### HomeMade shape All the qualities of baking in wood-burning ovens

The characteristic rounded shape is one of the most beneficial features of Gorenje cookers. Inspired by traditional wood-burning ovens, it enables hot air to move around freely. Since the food is

heated evenly and from all sides, it is always perfectly done: crispy on the outside and juicy on the inside.

SuperSize Ready for XXL recipes

Gorenje cookers offer enlarged baking surface and use of extra big trays. Innovative solutions enable optimised energy consumption and evenly cooked food, regardless of the quantity. Full oven width is efficiently used while superior technology makes sure the food is evenly done on all levels.

The characteristic rounded shape is one of the most beneficial features of Gorenje ovens. Inspired by traditional wood-burning ovens, it enables hot air to move around freely. Since the food is heated evenly and from all sides, it is always perfectly done:

crispy on the outside and juicy on the inside. Combined with the MultiFlow  $360^{\circ}$  ventilation system, it makes baking on all 5 levels possible.