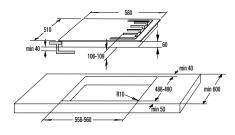

i> <li>Dimensions (W×H×D): 60 × 85 × 62,5 cm</li> <li>Dimensions of packed product (W×H×D): 64 × 91 × 69 cm</li> <li>Net weight: 34 kg</li> <li>Gross weight: 36 kg</li> <li>Connected load: 2500 W</li> <li>Nominal current of fuse: 16 amp</li> </ul> |





BO 937 E20XG / BO 935 E10X







BO... Advanced, Essential Line



BOG 632 A20FBG / BOG 632 E10FX / BOG 622 E00FX BOG 633 E00XGK / BOG 623 E00X



BCS 598 S24X / BCM 598 S18X / BCM 547 S12X



CMA 9200 UX







BM 171 A4XG / BM 171 E2XG / BM 171 E2X



WD 1410 X



BM 251 S7XG

IS 646 BG / IT 642 BSC













ECS 648 BCSC / ECS 641 BSC-LP



ECT 641 BSC



EC 641 BSC



E 6N1 AX



GCW 961 UB



GW 961 UX / GW 951 UX / GW 961 UXB



GW 761 UX / GW 760 UX



GW 641 X / W 641 MB G 641 X / G 640 X / G 6D41 X



KC 631 USC / KC 621 USC







K 6N30 IX

EM 300 E

ECT 321 BCSC







GC 341 UC



G 340 UX



BBQ 2400 X



BDF 34 X









WHGC 933 E16X



WHGC 633 E16X



WHT 923 E5X

WHI 943...



262 321 min. 782-max. 1022 500 42 450 598









WHI 623 E1XGB

WHT 623 E5X

\_220> - 237 3 Dimmin 900-1200 i \_ Ø390.



243 500 min. 1068-max. 1398 378 418 150

IDQ 4545 X





**IHGC 933 E16X** 

IDR 4545 E



350





400







WHC 623 E16X / WHC 623 E14X







BHP 923 E13X

WHC 943 A1XGB

BHP 623 E11X

**BHI 611 ES** 

0120 125 47(

WHU 629 ES/S / WHU 629 EW/S





NRKI 2181 A1



min 200 cm<sup>2</sup> min 560\* m min 36 560-570 545 540 1228-1233 1225 1168 min 200 cm<sup>2</sup> 7 7<sup>34</sup> **RBI 4121 E1** 





NRKI 4181 E1 / NRKI 4181 P1 / RKI 4181 E3



RI 4181 E1 / FNI 4181 E1

#### GI 66160 S / GI 64160