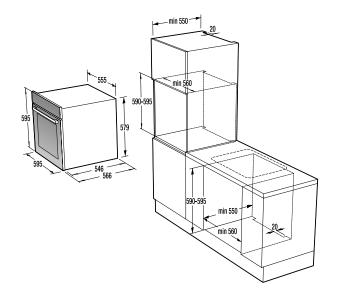

|
| Safety<br>and durability | - Galvanized drum                                                                                                                                                                                                                                                                                                                                            |
| Technical data           | <ul> <li>Noise level drying: 64 dB(A)re 1 pW</li> <li>Estimated annual energy consumption: 475 kWh</li> <li>Dimensions (W×H×D): 60 × 85 × 62,5 cm</li> <li>Dimensions of packed product (W×H×D): 64 × 91 × 69 cm</li> <li>Net weight: 34 kg</li> <li>Gross weight: 36 kg</li> <li>Connected load: 2500 W</li> <li>Nominal current of fuse: 16 amp</li> </ul> |





BO 937 E20XG / BO 935 E10X







BO... Advanced, Essential Line



BOG 632 A20FBG / BOG 632 E10FX / BOG 622 E00FX BOG 633 E00XGK / BOG 623 E00X



BCS 598 S24X / BCM 598 S18X / BCM 547 S12X



CMA 9200 UX







BM 171 A4XG / BM 171 E2XG / BM 171 E2X



WD 1410 X



BM 251 S7XG

IS 646 BG / IT 642 BSC













ECS 648 BCSC / ECS 641 BSC-LP



ECT 641 BSC



EC 641 BSC



E 6N1 AX



GCW 961 UB



GW 961 UX / GW 951 UX / GW 961 UXB



GW 761 UX / GW 760 UX



GW 641 X / W 641 MB G 641 X / G 640 X / G 6D41 X



KC 631 USC / KC 621 USC







K 6N30 IX

EM 300 E

ECT 321 BCSC







GC 341 UC



G 340 UX



BBQ 2400 X



BDF 34 X









WHGC 933 E16X



WHGC 633 E16X



WHT 923 E5X

WHI 943...



262 321 min. 782-max. 1022 500 42 450 598









WHI 623 E1XGB

WHT 623 E5X

\_220> - 237 3 Dimmin 900-1200 i \_ Ø39