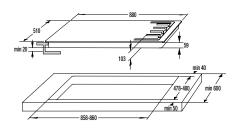

IVIIXBOX Keep your fridge neat and tidy

This shallow drawer will store all your smaller items, like spreads, butter, fish cans and snacks making sure your fridge is organized and food doesn't stay forgotten past its due date. Its slide in-andout function ensures easy access to its content.