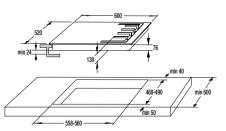

rying: 64 dB(A)re 1 pW</li> <li>Estimated annual energy consumption: 475 kWh</li> <li>Dimensions (W×H×D): 60 × 85 × 62,5 cm</li> <li>Dimensions of packed product (W×H×D): 64 × 91 × 69 cm</li> <li>Net weight: 34 kg</li> <li>Gross weight: 36 kg</li> <li>Connected load: 2500 W</li> <li>Nominal current of fuse: 16 amp</li> </ul> |





BO 937 E20XG / BO 935 E10X







BO... Advanced, Essential Line



BOG 632 A20FBG / BOG 632 E10FX / BOG 622 E00FX BOG 633 E00XGK / BOG 623 E00X



BCS 598 S24X / BCM 598 S18X / BCM 547 S12X



CMA 9200 UX







BM 171 A4XG / BM 171 E2XG / BM 171 E2X



WD 1410 X



BM 251 S7XG

IS 646 BG / IT 642 BSC













ECS 648 BCSC / ECS 641 BSC-LP



ECT 641 BSC



EC 641 BSC



E 6N1 AX



GCW 961 UB



GW 961 UX / GW 951 UX / GW 961 UXB



GW 761 UX / GW 760 UX



GW 641 X / W 641 MB G 641 X / G 640 X / G 6D41 X



KC 631 USC / KC 621 USC







K 6N30 IX

EM 300 E

ECT 321 BCSC







GC 341 UC



G 340 UX



BBQ 2400 X



BDF 34 X









WHGC 933 E16X



WHGC 633 E16X



WHT 923 E5X

WHI 943...



262 321 min. 782-max. 1022 500 42 450 598









WHI 623 E1XGB

WHT 623 E5X

\_220> - 237 3 Dimmin 900-1200 i \_ Ø390.



243 500 min. 1068-max. 1398 378 418 150

IDQ 4545 X





**IHGC 933 E16X** 

IDR 4545 E



350





400







WHC 623 E16X / WHC 623 E14X







BHP 923 E13X

WHC 943 A1XGB

BHP 623 E11X

**BHI 611 ES** 

0120 125 47(

WHU 629 ES/S / WHU 629 EW/S





NRKI 2181 A1



min 200 cm<sup>2</sup> min 560\* m min 36 560-570 545 540 1228-1233 1225 1168 min 200 cm<sup>2</sup> 7 7<sup>34</sup> **RBI 4121 E1** 





NRKI 4181 E1 / NRKI 418