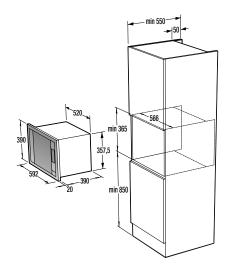

|
| Technical data           | <ul> <li>Noise level drying: 64 dB(A)re 1 pW</li> <li>Estimated annual energy consumption: 475 kWh</li> <li>Dimensions (W×H×D): 60 × 85 × 62,5 cm</li> <li>Dimensions of packed product (W×H×D): 64 × 91 × 69 cm</li> <li>Net weight: 34 kg</li> <li>Gross weight: 36 kg</li> <li>Connected load: 2500 W</li> <li>Nominal current of fuse: 16 amp</li> </ul> |





BO 937 E20XG / BO 935 E10X







BO... Advanced, Essential Line



BOG 632 A20FBG / BOG 632 E10FX / BOG 622 E00FX BOG 633 E00XGK / BOG 623 E00X



BCS 598 S24X / BCM 598 S18X / BCM 547 S12X



CMA 9200 UX







BM 171 A4XG / BM 171 E2XG / BM 171 E2X



WD 1410 X



BM 251 S7XG

IS 646 BG / IT 642 BSC













ECS 648 BCSC / ECS 641 BSC-LP



ECT 641 BSC



EC 641 BSC



E 6N1 AX



GCW 961 UB



GW 961 UX / GW 951 UX / GW 961 UXB



GW 761 UX / GW 760 UX



GW 641 X / W 641 MB G 641 X / G 640 X / G 6D41 X



KC 631 USC / KC 621 USC







K 6N30 IX

EM 300 E

ECT 321 BCSC







GC 341 UC



G 340 UX



BBQ 2400 X



BDF 34 X









WHGC 933 E16X



WHGC 633 E16X



WHT 923 E5X

WHI 943...



262 321 min. 782-max. 1022 500 42 450 598









WHI 623 E1XGB

WHT 623 E5X

\_220> - 237 3 Dimmin 900-1200 i \_ Ø390.



243 500 min. 1068-max. 1398 378 418 150

IDQ 4545 X





**IHGC 933 E16X** 

IDR 4545 E



350





400







WHC 623 E16X / WHC 623 E14X







BHP 923 E13X

WHC 943 A1XGB