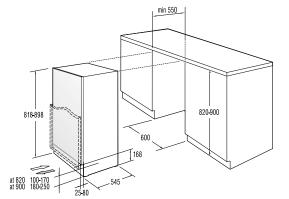

CT 321 BCSC







GC 341 UC



G 340 UX



BBQ 2400 X



BDF 34 X









WHGC 933 E16X



WHGC 633 E16X



WHT 923 E5X

WHI 943...



262 321 min. 782-max. 1022 500 42 450 598









WHI 623 E1XGB

WHT 623 E5X

\_220> - 237 3 Dimmin 900-1200 i \_ Ø390.



243 500 min. 1068-max. 1398 378 418 150

IDQ 4545 X





**IHGC 933 E16X** 

IDR 4545 E



350





400







WHC 623 E16X / WHC 623 E14X







BHP 923 E13X

WHC 943 A1XGB

BHP 623 E11X

**BHI 611 ES** 

0120 125 47(

WHU 629 ES/S / WHU 629 EW/S





NRKI 2181 A1



min 200 cm<sup>2</sup> min 560\* m min 36 560-570 545 540 1228-1233 1225 1168 min 200 cm<sup>2</sup> 7 7<sup>34</sup> **RBI 4121 E1** 





NRKI 4181 E1 / NRKI 4181 P1 / RKI 4181 E3



RI 4181 E1 / FNI 4181 E1

#### GI 66160 S / GI 64160













**RBIU 6091 AW** 



## gorenje

Gorenje Gulf FZE S3B3SR04, JAFZA (South), Dubai, UAE PO Box: 18651 T +971 4 886 08 58 F +971 4 886 09 58 www.gorenje.com FB: @Gorenje.MEA

دفتر مرکزی : مشهد، بین قرنی ۳۱ و ۳۳ تلفن : ۵۰۵ ۳۷ – ۵۵۰