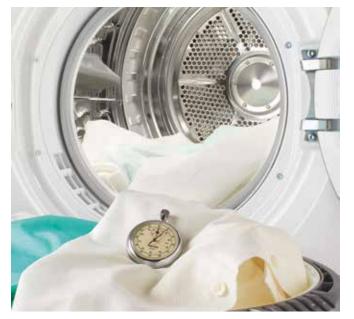

tioned selection knob allows you to start drying in just 3 easy steps; turn on the dryer, select the programme and press start! Without any submenus for selecting extra functions and settings, but you do have the freedom to the settings on the large touch interface, so you can be sure your garments will be dried just as you like it.





Even the largest pieces of laundry will be soft, evenly dried and less creased, straight from the dryer thanks to this patented bidirectional air blowing system.





Our technology makes sure every type of fabric is dried in the best possible way by delivering the optimum combination of temperature, rotation and time. These settings can be further adapted with different drying modes, allowing you to find just the right combination for your current need.





Your laundry can be dried in only 40 minutes by optimising all stages of drying and using the inverter compressor.





AirRefresh Quick refreshment for your clothes

Special refresh program for refreshment of your clothes after sport activities or after dinner. Fresh air helps to remove odours, food and cigarette smells. In 30 minutes time your clothes are ready to wear and almost as fresh as just being washed.

## FEATURE OVERVIEW NEW WaveActive tumble dryers

|                      | PRIMARY | ESSENTIAL | ADVANCED | SUPERIOR |
|----------------------|---------|-----------|----------|----------|
| Sleek door           | •       | •         | •        | •        |
| Bedding              | •       | •         | •        | •        |
| AirRefresh           | •       | •         |