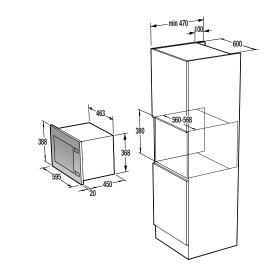

|
| Technical data           | <ul> <li>Noise level drying: 64 dB(A)re 1 pW</li> <li>Estimated annual energy consumption: 475 kWh</li> <li>Dimensions (W×H×D): 60 × 85 × 62,5 cm</li> <li>Dimensions of packed product (W×H×D): 64 × 91 × 69 cm</li> <li>Net weight: 34 kg</li> <li>Gross weight: 36 kg</li> <li>Connected load: 2500 W</li> <li>Nominal current of fuse: 16 amp</li> </ul> |





BO 937 E20XG / BO 935 E10X







BO... Advanced, Essential Line



BOG 632 A20FBG / BOG 632 E10FX / BOG 622 E00FX BOG 633 E00XGK / BOG 623 E00X



BCS 598 S24X / BCM 598 S18X / BCM 547 S12X



CMA 9200 UX







BM 171 A4XG / BM 171 E2XG / BM 171 E2X



WD 1410 X



BM 251 S7XG

IS 646 BG / IT 642 BSC













ECS 648 BCSC / ECS 641 BSC-LP



ECT 641 BSC



EC 641 BSC



E 6N1 AX



GCW 961 UB



GW 961 UX / GW 951 UX / GW 961 UXB



GW 761 UX / GW 760 UX



GW 641 X / W 641 MB G 641 X / G 640 X / G 6D41 X



KC 631 USC / KC 621 USC







K 6N30 IX

EM 300 E

ECT 321 BCSC







GC 341 UC



G 340 UX



BBQ 2400 X



BDF 34 X









WHGC 933 E16X



WHGC 633 E16X



WHT 923 E5X

WHI 943...



262 321 min. 782-max. 1022 500 42 450 598









WHI 623 E1XGB

WHT 623 E5X

\_220> - 237 3 Dimmin 900-1200 i \_ Ø390.



243 500 min. 1068-max. 1398 378 418 150

IDQ 4545 X





**IHGC 933 E16X** 

IDR 4545 E



350





400







WHC 623 E16X / WHC 623 E14X







BHP 923 E13X

WHC 943 A1XGB

BHP 623 E11X

**BHI 611 ES** 

0120 125 47(

WHU 629 ES/S