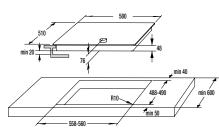

IVIIXBOX Keep your fridge neat and tidy

This shallow drawer will store all your smaller items, like spreads, butter, fish cans and snacks making sure your fridge is organized and food doesn't stay forgotten past its due date. Its slide in-andout function ensures easy access to its content.