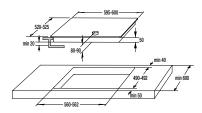

## VARIETY OF HEATERS FOR BEST COOKING RESULTS Hi-Light cooktop

.

Gorenje hi-light cooktops are designed as an easy-to-use tool that enables everyone to cook with great results. Efficient and smart, hilight hobs are equipped with features that make cooking effortless. They offer double or oval cooking zones for best fit to your needs. With special features like residual heat indicators, timer and smart control they provide perfect control of the process and bring maximum safety.