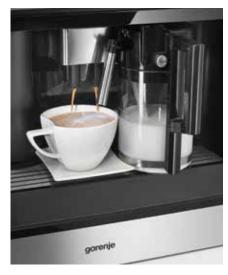

more enjoyable. Thought out coffee making process will extract the optimal flavor and create the enchanting smell that will bring a perfect start of the day.









### CoffeeBean Easy mornings

The coffee bean container is easily accessible as it can be pulled out. When needed ground coffee can also be used instead of beans. When the machine runs out of coffee beans, a warning will appear on the display.





EasyMilk Creamy milk foam always at hand

Gorenje coffee machines feature a large milk container for cappuccino or latte, both can be prepared with desired amount of milk. A large milk container allows several cups of hot milk to be made without the need to refill. It is easily removable and can be simply pulled out and stored in the refrigerator until the next time you need it.



From cappuccino to latte, in a second

The AutoCapuccino feature forces the water through ground coffee beans in a way that extracts the full aroma and creates truly genuine flavour. The desired level of milk foam can be set.





Coffee tastes best when made with freshly ground coffee beans. Gorenje coffee machines offer 9 different grinding levels, from super fine to extra coarse. The leftover pulp is automatically dispensed.

|                          | <b>CMA 9200 UX</b><br>Automatic built-in coffee machine                                                                                                                                                                                                                                                                                   | WD 1