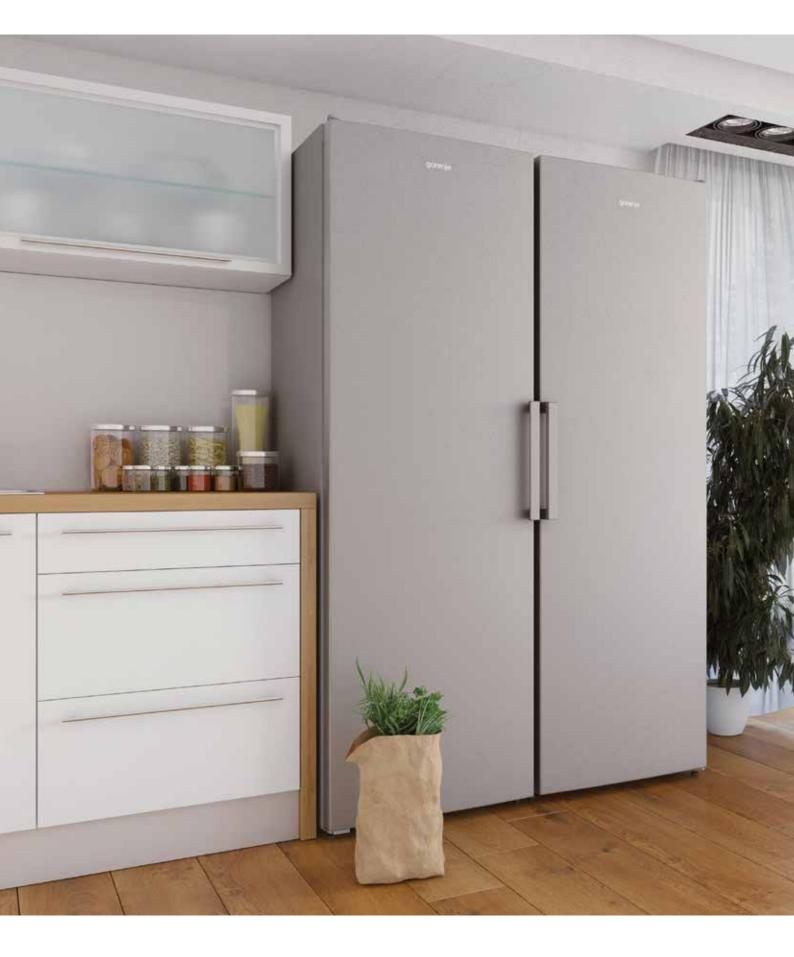

|
| Technical data | <ul> <li>Energy consumption kWh/24h: 0,992 kWh</li> <li>Noise level: 42 dB(A)re 1 pW</li> <li>Dimensions (W×H×D): 110 × 85 × 70 cm</li> <li>Dimensions of packed product (W×H×D): 114 × 91 × 76 cm</li> <li>Net weight: 46,5 kg</li> <li>Gross weight: 48,8 kg</li> <li>Conected load: 130 W</li> <li>Nominal current of fuse: 13 amp</li> </ul> | <ul> <li>Energy consumption kWh/24h: 0,792 kWh</li> <li>Noise level: 41 dB(A)re 1 pW</li> <li>Dimensions (W×H×D): 80 × 85 × 70 cm</li> <li>Dimensions of packed product (W×H×D): 84 × 91 × 76 cm</li> <li>Net weight: 40 kg</li> <li>Gross weight: 41,9 kg</li> <li>Connected load: 100 W</li> <li>Nominal current of fuse: 13 amp</li> </ul> |





## SIDE BY SIDE COMBINATIONS

gorenje.com



## FN 6192 PB

#### Upright freezer



- Colour: Black
- Reversible door opening
- Hinged handle
- Climate class: SN, ST, N, T

#### Efficiency

- 1 compressor
- Total gross/net volume: 277 / 243 I
- Freezing capacity in 24 hours: 18 kg
- Power cut safe time: 15 h
- FastFreeze

#### Control

- Electronic control on door
- Type of display: LED
- Slot-in: possibility to put the appliance into the kitchen niche 60 cm
- Automatic defrost freezer
- NoFrost
- Digital temperature indicator for freezer
- Sound alarm for open door

#### Equipment

- LED light
- 6 glass shelves
- Freezing compartment: 1 door, 6 drawers

#### Technical data

- Energy consumption kWh/24h: 0,649 kWh
- Noise level: 42 dB(A)re 1 pW
- Dimensions (W×H×D): 60 × 185 × 64 cm
-