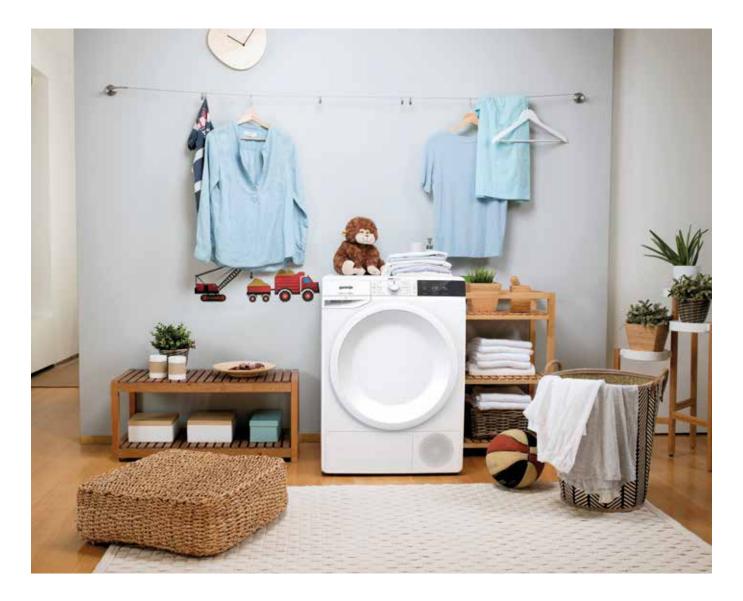

|
| Technical data           | <ul> <li>Estimated annual energy consumption: 10800 l</li> <li>Estimated annual energy consumption: 170 kWh</li> <li>Noise level washing (max.): 70 dB(A)re 1 pW</li> <li>Noise level drying: 58 dB(A)re 1 pW</li> <li>Dimensions (W×H×D): 59,6 × 82 × 56 cm</li> <li>Dimensions of packed product (W×H×D): 65 × 88 × 65,5 cm</li> <li>Niche dimensions (WxHxD): 60 × 82 × 58 cm</li> <li>Net weight: 82 kg</li> <li>Gross weight: 85 kg</li> <li>Connected load: 2200 W</li> <li>Nominal current of fuse: 10 amp</li> </ul> |

# MORE STEAM FOR LESS IRONING

## WaveActive tumble dryers



New Gorenje WaveActive tumble dryers with IonTech technology not only efficiently remove allergens and unpleasant odours, but also significantly reduce creasing. Time-consuming hours of ironing are minimized, if not eliminated. So you can spend your time on what's really important.





WaveActive drum Sensitive treatment of any garment

Unique wave-shaped drum pattern softens the fibres the most gentle garment treatment for perfectly dry laundry with minimum wrinkles.



IonTech
 Minimize creasing. Maximize freshness

Air full of negatively charged ions dries the laundry in a way that considerably reduces creasing of your clothes. The ionizer creates an environment free of most allergens, smoke residues, pollen and the electrostatic charge accumulated during the drying process. As a res