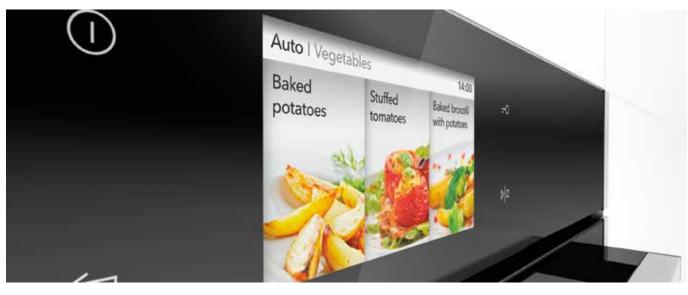

Gorenje ovens provide fully automatic cooking programme with over 80 recipes to choose from, ideal for beginners. The secret of auto mode is quite simple – all the parameters such as time, temperature, heaters, are automatically set. All that the user needs to do is choose the dish type and weight and press start. The oven will do the rest.