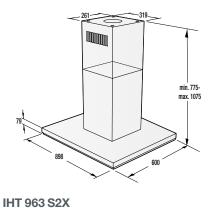

/ BOG 623 E00X



BCS 598 S24X / BCM 598 S18X / BCM 547 S12X



CMA 9200 UX







BM 171 A4XG / BM 171 E2XG / BM 171 E2X



WD 1410 X



BM 251 S7XG

IS 646 BG / IT 642 BSC













ECS 648 BCSC / ECS 641 BSC-LP



ECT 641 BSC



EC 641 BSC



E 6N1 AX



GCW 961 UB



GW 961 UX / GW 951 UX / GW 961 UXB



GW 761 UX / GW 760 UX



GW 641 X / W 641 MB G 641 X / G 640 X / G 6D41 X



KC 631 USC / KC 621 USC







K 6N30 IX

EM 300 E

ECT 321 BCSC







GC 341 UC



G 340 UX



BBQ 2400 X



BDF 34 X









WHGC 933 E16X



WHGC 633 E16X



WHT 923 E5X

WHI 943...



262 321 min. 782-max. 1022 500 42 450 598









WHI 623 E1XGB

WHT 623 E5X

\_220> - 237 3 Dimmin 900-1200 i \_ Ø390.



243 500 min. 1068-max. 1398 378 418 150

IDQ 4545 X





**IHGC 933 E16X** 

IDR 4545 E



350





400







WHC 623 E16X / WHC 623 E14X







BHP 923 E13X

WHC 943 A1XGB

BHP 623 E11X

**BHI 611 ES** 

0120 125 47(

WHU 629 ES/S / WHU 629 EW/S





NRKI 2181 A1



min 200 cm<sup>2</sup> min 560\* m min 36 560-570 545 540 1228-1233 1225 1168 min 200 cm<sup>2</sup> 7 7<sup>34</sup> **RBI 4121 E1** 





NRKI 4181 E1 / NRKI 4181 P1 / RKI 4181 E3



RI 4181 E1 / FNI 4181 E1

#### GI 66160 S / GI 64160













**RBIU 6091 AW** 



## gorenje

Gorenje Gulf FZE S3B3SR04, JAFZA (South), Dubai, UAE PO Box: 18651 T +971 4 886 08 58 F +971 4 886 09 58 www.gorenje.com FB: @Gorenje.MEA

دفتر مرکزی : مشهد، بین قرنی ۳۱ و ۳۳ تلفن : ۵۰۵ ۳۷ – ۵۵۰