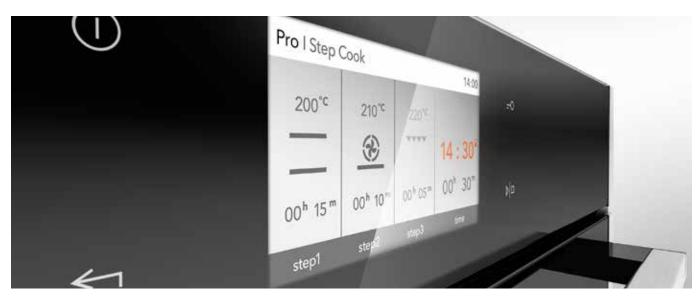

#### Step by step Perfect food in 2, 3 or more steps

Cooking in phases is achieved by manually programing the many steps of the baking process. Throughout all the steps of the automatic cooking process there is no need to change the settings manually. It is also ideal for more experienced users and for dishes like bread and lasagne, which need temperature changes.