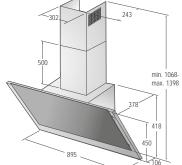

IVIIXBOX Keep your fridge neat and tidy

This shallow drawer will store all your smaller items, like spreads, butter, fish cans and snacks making sure your fridge is organized and food doesn't stay forgotten past its due date. Its slide in-andout function ensures easy access to its content.