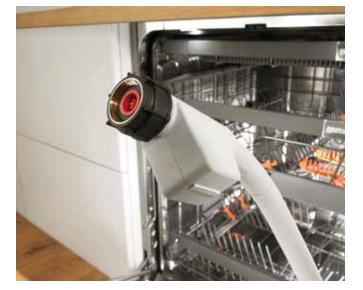

lume of dishes created by having multiple guests in the house.





Sometimes all you need is to give the glassware a light rinse, on other occasions your dishwasher is full of heavy dishes left over from Sunday lunch. The advanced sensor technology will always adjust your dishwashing programme to clean dishes perfectly with optimized water and energy consumption. You do not need special programmes for glass or intensive cleaning – the single AutoProgramme will adapt to all your needs.





This option prolonges washing time and increases temperature for 5°C which in combination with intensive programme enables temperature of 75°C, which eliminates most of bacteria. The program that mimics the sterilization process is made for families with babies, for cleaning baby utensils and bottles.





### Total AquaStop Do not worry about water spillage

With the AquaStop safety feature, the dishwasher can be safely left to operate at night as well as in your absence. In case of a leakage or flooding, AquaStop automatically cuts off the water supply while the pump siphons the residual water out of the dishwasher basin. AquaStop remains fully functional over the lifespan of the appliance.





### Hot water connection Higher temperature, lower consumption

Gorenje dishwashers can also be connected to hot water (max. 70 °C) instead of cold. Choosing a hot water connection cuts programme times and reduces the dishwasher's electricity consumption. An environmentally and budget friendly solution for your family.





TotalDry Takes care of itself

After the washing cycle, the dishwasher