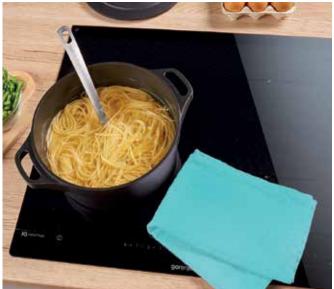

## VARIETY OF HEATERS FOR BEST COOKING RESULTS Hi-Light cooktop

.

Gorenje hi-light cooktops are designed as an easy-to-use tool that enables everyone to cook with great results. Efficient and smart, hilight hobs are equipped with features that make cooking effortless. They offer double or oval cooking zones for best fit to your needs. With special features like residual heat indicators, timer and smart control they provide perfect control of the process and bring maximum safety.