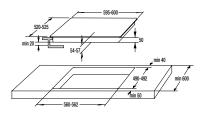

## VARIETY OF HEATERS FOR BEST COOKING RESULTS Hi-Light cooktop

.

Gorenje hi-light cooktops are designed as an easy-to-use tool that enables everyone to cook with great results. Efficient and smart, hilight hobs are equipped with features that make cooking effortless. They offer double or oval cooking zones for best fit to your needs. With special features like residual heat indicators, timer and smart control they provide perfect control of the process and bring maximum safety.