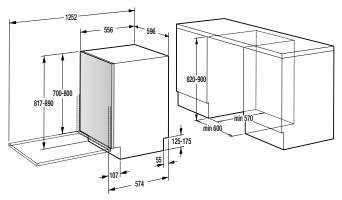

IVIIXBOX Keep your fridge neat and tidy

This shallow drawer will store all your smaller items, like spreads, butter, fish cans and snacks making sure your fridge is organized and food doesn't stay forgotten past its due date. Its slide in-andout function ensures easy access to its content.