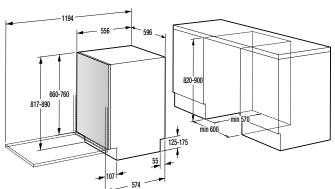

6N30 IX

EM 300 E

ECT 321 BCSC







GC 341 UC



G 340 UX



BBQ 2400 X



BDF 34 X









WHGC 933 E16X



WHGC 633 E16X



WHT 923 E5X

WHI 943...



262 321 min. 782-max. 1022 500 42 450 598









WHI 623 E1XGB

WHT 623 E5X

\_220> - 237 3 Dimmin 900-1200 i \_ Ø390.



243 500 min. 1068-max. 1398 378 418 150

IDQ 4545 X





**IHGC 933 E16X** 

IDR 4545 E



350





400







WHC 623 E16X / WHC 623 E14X







BHP 923 E13X

WHC 943 A1XGB

BHP 623 E11X

**BHI 611 ES** 

0120 125 47(

WHU 629 ES/S / WHU 629 EW/S





NRKI 2181 A1



min 200 cm<sup>2</sup> min 560\* m min 36 560-570 545 540 1228-1233 1225 1168 min 200 cm<sup>2</sup> 7 7<sup>34</sup> **RBI 4121 E1** 





NRKI 4181 E1 / NRKI 4181 P1 / RKI 4181 E3



RI 4181 E1 / FNI 4181 E1

#### GI 66160 S / GI 64160













**RBIU 6091 AW** 



## gorenje

Gorenje Gulf FZE S3B3SR04, JAFZA (South), Dubai, UAE PO Box: 18651 T +971 4 886 08 58 F +971 4 886 09 58 www.gorenje.com FB: @Gorenje.MEA

دفتر مرکزی : مشهد، بین قرنی ۳۱ و ۳۳ تلفن : ۵۰۵ ۳۷ – ۵۵۰