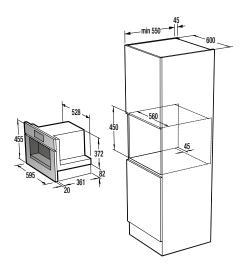

|
| Technical data           | <ul> <li>Noise level drying: 64 dB(A)re 1 pW</li> <li>Estimated annual energy consumption: 475 kWh</li> <li>Dimensions (W×H×D): 60 × 85 × 62,5 cm</li> <li>Dimensions of packed product (W×H×D): 64 × 91 × 69 cm</li> <li>Net weight: 34 kg</li> <li>Gross weight: 36 kg</li> <li>Connected load: 2500 W</li> <li>Nominal current of fuse: 16 amp</li> </ul> |





BO 937 E20XG / BO 935 E10X







BO... Advanced, Essential Line



BOG 632 A20FBG / BOG 632 E10FX / BOG 622 E00FX BOG 633 E00XGK / BOG 623 E00X



BCS 598 S24X / BCM 598 S18X / BCM 547 S12X



CMA 9200 UX







BM 171 A4XG / BM 171 E2XG / BM 171 E2X



WD 1410 X



BM 251 S7XG

IS 646 BG / IT 642 BSC













ECS 648 BCSC / ECS 641 BSC-LP



ECT 641 BSC



EC 641 BSC



E 6N1 AX



GCW 961 UB



GW 961 UX / GW 951 UX / GW 961 UXB



GW 761 UX / GW 760 UX



GW 641 X / W 641 MB G 641 X / G 640 X / G 6D41 X



KC 631 USC / KC 621 USC







K 6N30 IX

EM 300 E

ECT 321 BCSC







GC 341 UC



G 340 UX



BBQ 2400 X



BDF 34 X









WHGC 933 E16X



WHGC 633 E16X



WHT 923 E5X

WHI 943...



262 321 min. 782-max. 1022 500 42 450 598









WHI 623 E1XGB

WHT 623 E5X

\_220> - 237 3 Dimmin 900-1200 i \_ Ø390.



243 500 min. 1068-max. 1398 378 418 150

IDQ 4545 X





**IHGC 933 E16X** 

IDR 4545 E



350





400







WHC 623 E16X / WHC 623 E14X







BHP 923 E13X