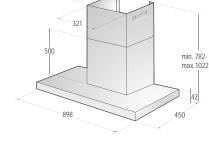

</li> <li>Connected load: 2500 W</li> <li>Nominal current of fuse: 16 amp</li> </ul> |





BO 937 E20XG / BO 935 E10X







BO... Advanced, Essential Line



BOG 632 A20FBG / BOG 632 E10FX / BOG 622 E00FX BOG 633 E00XGK / BOG 623 E00X



BCS 598 S24X / BCM 598 S18X / BCM 547 S12X



CMA 9200 UX







BM 171 A4XG / BM 171 E2XG / BM 171 E2X



WD 1410 X



BM 251 S7XG

IS 646 BG / IT 642 BSC













ECS 648 BCSC / ECS 641 BSC-LP



ECT 641 BSC



EC 641 BSC



E 6N1 AX



GCW 961 UB



GW 961 UX / GW 951 UX / GW 961 UXB



GW 761 UX / GW 760 UX



GW 641 X / W 641 MB G 641 X / G 640 X / G 6D41 X



KC 631 USC / KC 621 USC







K 6N30 IX

EM 300 E

ECT 321 BCSC







GC 341 UC



G 340 UX



BBQ 2400 X



BDF 34 X









WHGC 933 E16X



WHGC 633 E16X



WHT 923 E5X

WHI 943...



262 321 min. 782-max. 1022 500 42 450 598









WHI 623 E1XGB

WHT 623 E5X

\_220> - 237 3 Dimmin 900-1200 i \_ Ø390.



243 500 min. 1068-max. 1398 378 418 150

IDQ 4545 X





**IHGC 933 E16X** 

IDR 4545 E



350





400







WHC 623 E16X / WHC 623 E14X







BHP 923 E13X

WHC 943 A1XGB

BHP 623 E11X

**BHI 611 ES** 

0120 125 47(

WHU 629 ES/S / WHU 629 EW/S





NRKI 2181 A1



min 200 cm<sup>2</sup> min 560\* m min 36 560-570 545 540 1228-1233 1225 1168 min 200 cm<sup>2</sup> 7 7<sup>34</sup> **RBI 4121 E1** 





NRKI 4181 E1 / NRKI 4181 P1 / RKI 4181 E3



RI 4181 E1 / FNI 4181 E1

#### GI 66160 S / GI 64160













**RBIU 6091 AW** 



## gorenje

Gorenje Gulf FZE S3B3SR04, JAFZA (South), Dubai, UAE PO Box: 18651 T +971 4 886 08 58 F +971 4 886 09 58 www.gorenje.com