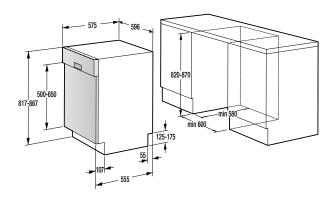

IVIIXBOX Keep your fridge neat and tidy

This shallow drawer will store all your smaller items, like spreads, butter, fish cans and snacks making sure your fridge is organized and food doesn't stay forgotten past its due date. Its slide in-andout function ensures easy access to its content.