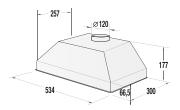

IVIIXBOX Keep your fridge neat and tidy

This shallow drawer will store all your smaller items, like spreads, butter, fish cans and snacks making sure your fridge is organized and food doesn't stay forgotten past its due date. Its slide in-andout function ensures easy access to its content.