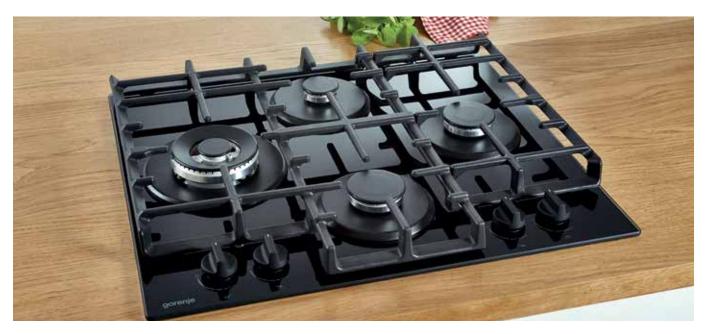

# **PERFECT TASTE** WITH SPARK OF CREATIVITY

Gas Cooktop

Cooking like a chef can be simple. All it takes is a creative spark as Gorenje cooker with gas cooktop will take care of everything else. With its big surface, powerful burners and advanced features, it offers support for your wildest cooking endeavours. Ignite your inspiration and surprise your loved ones with perfect home-made dishes.

#### Big surface Plenty of space for every pan or pot

Enlarged cooking surface (up to 20%) and longer distances between burners offer plenty of space for all sizes of pans and pots. Sleek and flat design allows easy sliding and using very big pots without disturbance, with perfect stability for all your cooking adventures.

Massive and elegant cast iron ProGrids are extremely stable and resistant even to the highest temperatures. They bring superior stability, durability and user-friendly design to your kitchen.