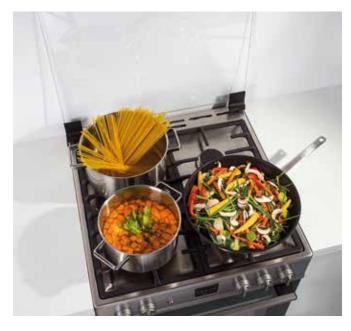

# **PERFECT TASTE** WITH SPARK OF CREATIVITY

Gas Cooktop

Cooking like a chef can be simple. All it takes is a creative spark as Gorenje cooker with gas cooktop will take care of everything else. With its big surface, powerful burners and advanced features, it offers support for your wildest cooking endeavours. Ignite your inspiration and surprise your loved ones with perfect home-made dishes.

Wok Burner Powerful cooking, great authentic taste

New wok burner with special shape of gas crown directs flame directly to wok and enables even more powerful cooking with up to 4.0 kW power. Asian cuisine, vegetables and other dishes have never been so crisp and delicious, yet done so quickly.

**ChefBurners** More powerful and efficient cooking

New high-efficiency ChefBurners provide more efficient gas consumption and enable faster and eco-friendlier cooking. Different sizes of burners give you full flexibility, while their user-friendly positioning enables easy and safe cooking.

#### Big surface Plenty of space for every pan or pot

Enlarged cooking surface (up to 20%) and longer distances between burners offer plenty of space for all sizes of pans and pots. Sleek and flat design allows easy sliding and using very big pots without disturbance, with perfect stability for all your cooking adventures.