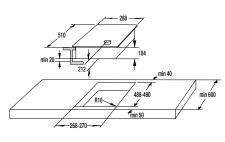

W×H×D): 64 × 91 × 69 cm</li> <li>Net weight: 34 kg</li> <li>Gross weight: 36 kg</li> <li>Connected load: 2500 W</li> <li>Nominal current of fuse: 16 amp</li> </ul> |





BO 937 E20XG / BO 935 E10X







BO... Advanced, Essential Line



BOG 632 A20FBG / BOG 632 E10FX / BOG 622 E00FX BOG 633 E00XGK / BOG 623 E00X



BCS 598 S24X / BCM 598 S18X / BCM 547 S12X



CMA 9200 UX







BM 171 A4XG / BM 171 E2XG / BM 171 E2X



WD 1410 X



BM 251 S7XG

IS 646 BG / IT 642 BSC













ECS 648 BCSC / ECS 641 BSC-LP



ECT 641 BSC



EC 641 BSC



E 6N1 AX



GCW 961 UB



GW 961 UX / GW 951 UX / GW 961 UXB



GW 761 UX / GW 760 UX



GW 641 X / W 641 MB G 641 X / G 640 X / G 6D41 X



KC 631 USC / KC 621 USC







K 6N30 IX

EM 300 E

ECT 321 BCSC







GC 341 UC



G 340 UX



BBQ 2400 X



BDF 34 X









WHGC 933 E16X



WHGC 633 E16X



WHT 923 E5X

WHI 943...



262 321 min. 782-max. 1022 500 42 450 598









WHI 623 E1XGB

WHT 623 E5X

\_220> - 237 3 Dimmin 900-1200 i \_ Ø390.



243 500 min. 1068-max. 1398 378 418 150

IDQ 4545 X





**IHGC 933 E16X** 

IDR 4545 E



350





400







WHC 623 E16X / WHC 623 E14X







BHP 923 E13X

WHC 943 A1XGB

BHP 623 E11X

**BHI 611 ES** 

0120 125 47(

WHU 629 ES/S / WHU 629 EW/S





NRKI 2181 A1



min 200 cm<sup>2</sup> min 560\* m min 36 560-570 545 540 1228-1233 1225 1168 min 200 cm<sup>2</sup> 7 7<sup>34</sup> **RBI 4121 E1** 





NRKI 4181 E1 / NRKI 4181 P1 / RKI 4181 E3



RI 4181 E1 / FNI 4181 E1

#### GI 66160 S / GI 64160













**RBIU 6091 AW** 



## gorenje

Gorenje Gulf FZE S3B3SR04, JAFZA (South),