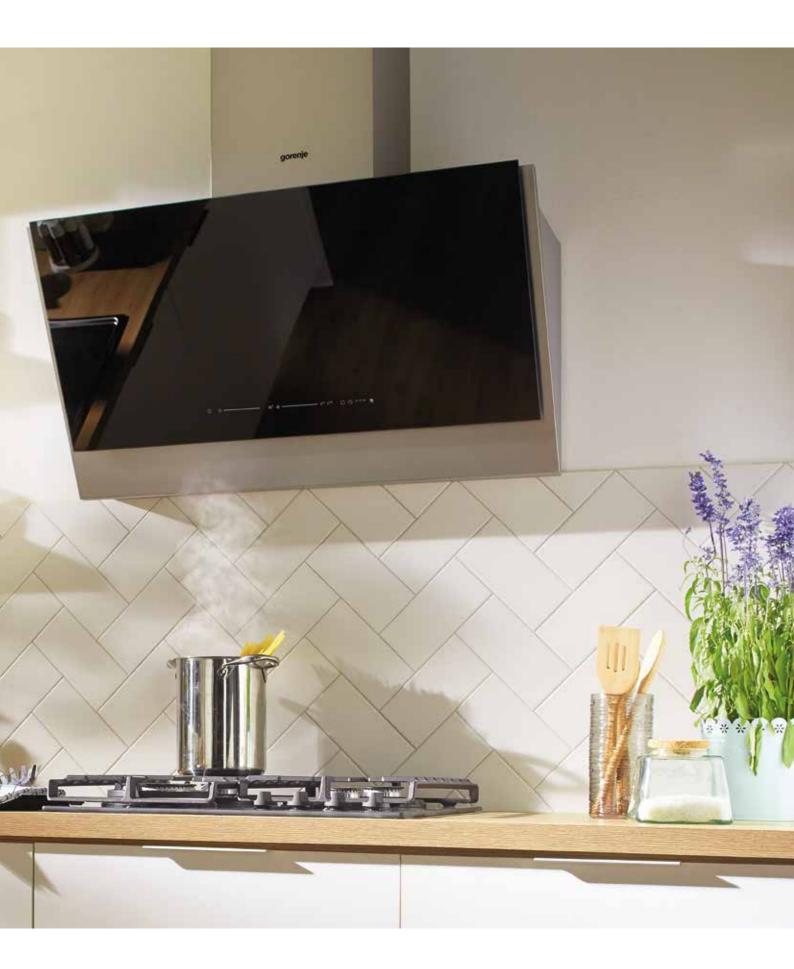

ght: 8 kg</li> <li>Gross weight: 8,8 kg</li> </ul> | <ul> <li>Connected load: 2300 W</li> <li>Dimensions of the product (W×H×D): 28,8 × 21,2 × 51 cm</li> <li>Dimensions of packed product (W×H×D): 34,5 × 26,5 × 57 cm</li> <li>Niche dimensions (W×H×D): 27 × 20,4 × 49 cm</li> <li>Net weight: 7,7 kg</li> <li>Gross weight: 8,6 kg</li> </ul> |

## A HELPING HAND FROM ABOVE Hoods

Gorenje hoods bring two in one as they are technologically advanced tools in the form of superbly designed objects. They are a perfect companion to a modern lifestyle – they contribute to a healthier living environment, efficiently remove bad smells and work silently and reliably. Gorenje hoods are made of top quality materials and offer the best user experience whilst cooking, cleaning or simply just watching them.







Patended AdaptAir technology ensures completely even air suction over the entire hood surface. Steam, smells and impurities no longer enter the kitchen air.







#### Polyurethane filter Benefits of polyurethane foam

Unique AdaptAir and aluminium grease filters are enhanced with a special polyurethane foam that eliminates up to 98% of all grease particles and other impurities. At the same time, the hood maintains its absorption efficiency.



LED lighting provides excellent and highly efficient illumination of the cooking hob and represents an important aesthetic and functional element in the kitchen. Its useful life is thirty times as long as that of conventional light bulbs, and it saves up to ten times as much power.







#### AdaptTech Automatic fan operation

A special sensor