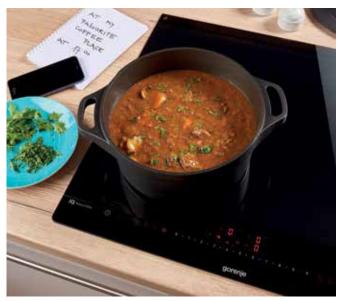

nd setted timer, just press X and you are done. No more countless presses.





### ChildLock Pro Always safety first

ChildLock Pro function is made specially for families with small children. Leaving the kids in the kitchen unattended, has never been safer since this option prevents them turning on the hob. In more advanced models this function can be activated in custom setting mode, which will automatically lock the hob at every switch-off. Otherwise you can lock the hob by pressing the symbol.





### Groove Unique intuitive control

Groove is a special and unique element which directs and naturally limits finger movement when sliding the control bar. It adds an aesthetic element to the hob and the outcome is amazingly designed hob which promotes easy, quick and more intuitive use.





The StayWarm function keeps food at a constant temperature of 70°C until the time is right to serve the meal. The food retains its original flavour and temperature until it is served.





IQcook system can be used on all cooking zones for which you can select different cooking programmes with perfect time and temperature settings. From now on boiling, simmering, grilling, warming, melting and defrosting are hassle free.





IQsimmer offers a simple way to prepare dishes that require longer cooking times with slow warming up or cooking at a lower, constant temperature. Ideal for cooking dishes such as goulash.





IQgrill makes grilling thrillingly simple, even with very little or no oil. It offers four levels of doneness and prevents food from burning. A simple way to the tastiest a