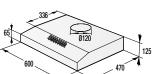

IVIIXBOX Keep your fridge neat and tidy

This shallow drawer will store all your smaller items, like spreads, butter, fish cans and snacks making sure your fridge is organized and food doesn't stay forgotten past its due date. Its slide in-andout function ensures easy access to its content.