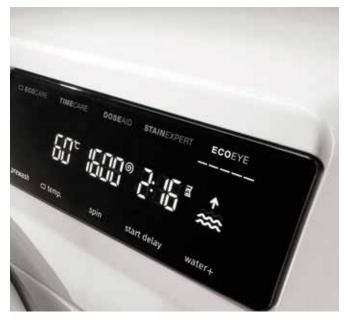

ide which programme to choose? Just select AutoWash and your washing machine will select the best washing cycle for your load. You can relax, the clothes will be spotlessly clean, regardless of their material.





### SteamRefresh Always fresh clothes

This unique programme uses a steam generator to produce large quantities of steam, that refresh the clothes and facilitate ironing.



Simple interface

The easy to use interface with centrally positioned selection knob allows you to start washing in just 3 easy steps; turn on the washing machine, select the programme and press start! Without any submenus for selecting extra functions and settings, but you do have the freedom to the settings on the large touch interface, so you can be sure your garments will be washed just as you like it.





The easy to read EcoEye indicator gives you real time feedback on how efficient your chosen programme is, helping you save water and energy.





AllergyCare Extra protection for sensitive skin

The AntiAllergy programme uses a higher temperature and extra rinsing to efficiently eliminate traces of detergent on the fabric. The allergens, that could cause an unpleasant sensation, are removed and delicate skin protected.

## FEATURE OVERVIEW NEW WaveActive washing machines

|                           | PRIMARY | ESSENTIAL | ADVANCED | SUPERIOR |
|---------------------------|---------|-----------|----------|----------|
| WaveActive drum           |         |           |          | •        |
| AllergyCare               | •       |           |          | •        |
| SterilTub