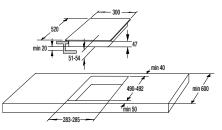

<li>Dimensions (W×H×D): 60 × 85 × 62,5 cm</li> <li>Dimensions of packed product (W×H×D): 64 × 91 × 69 cm</li> <li>Net weight: 34 kg</li> <li>Gross weight: 36 kg</li> <li>Connected load: 2500 W</li> <li>Nominal current of fuse: 16 amp</li> </ul> |





BO 937 E20XG / BO 935 E10X







BO... Advanced, Essential Line



BOG 632 A20FBG / BOG 632 E10FX / BOG 622 E00FX BOG 633 E00XGK / BOG 623 E00X



BCS 598 S24X / BCM 598 S18X / BCM 547 S12X



CMA 9200 UX







BM 171 A4XG / BM 171 E2XG / BM 171 E2X



WD 1410 X



BM 251 S7XG

IS 646 BG / IT 642 BSC













ECS 648 BCSC / ECS 641 BSC-LP



ECT 641 BSC



EC 641 BSC



E 6N1 AX



GCW 961 UB



GW 961 UX / GW 951 UX / GW 961 UXB



GW 761 UX / GW 760 UX



GW 641 X / W 641 MB G 641 X / G 640 X / G 6D41 X



KC 631 USC / KC 621 USC







K 6N30 IX

EM 300 E

ECT 321 BCSC







GC 341 UC



G 340 UX



BBQ 2400 X



BDF 34 X









WHGC 933 E16X



WHGC 633 E16X



WHT 923 E5X

WHI 943...



262 321 min. 782-max. 1022 500 42 450 598









WHI 623 E1XGB

WHT 623 E5X

\_220> - 237 3 Dimmin 900-1200 i \_ Ø390.



243 500 min. 1068-max. 1398 378 418 150

IDQ 4545 X





**IHGC 933 E16X** 

IDR 4545 E



350





400







WHC 623 E16X / WHC 623 E14X







BHP 923 E13X

WHC 943 A1XGB

BHP 623 E11X

**BHI 611 ES** 

0120 125 47(

WHU 629 ES/S / WHU 629 EW/S





NRKI 2181 A1



min 200 cm<sup>2</sup> min 560\* m min 36 560-570 545 540 1228-1233 1225 1168 min 200 cm<sup>2</sup> 7 7<sup>34</sup> **RBI 4121 E1** 





NRKI 4181 E1 / NRKI 4181 P1 / RKI 4181 E3



RI 4181 E1 / FNI 4181 E1

#### GI 66160 S / GI 64160