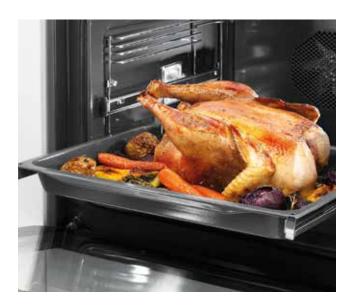

#### BigSpace More space for greater cooking freedom

The increased capacity of the oven (up to 70 litres) allows preparing bigger quantities of food at the same time. The optimised airflow circulates inside the oven completely freely and with their BigSpace cavity Gorenje cookers can easily accommodate even a huge turkey.

### PERSONAL FACTORY OF PERFECT TASTE Ovens

Every Gorenje oven is a little wonder factory. A thousand physical processes take place in it, all controlled and perfectly coordinated to the end result - delicious food. Years of ambitious research into the physics behind baking, roasting and steaming have led to a wide range of features and functions that offer a unique cooking experience. These ovens are helpful personal assistants with a talent for details: an innovative shape that distributes hot air evenly, a monitoring device that cooks meat to perfection, a steaming tool that brings in just enough moisture. There are many interesting configurations to choose from, all of which are exceptionally user-friendly.