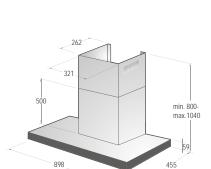

inal current of fuse: 16 amp</li> </ul> |





BO 937 E20XG / BO 935 E10X







BO... Advanced, Essential Line



BOG 632 A20FBG / BOG 632 E10FX / BOG 622 E00FX BOG 633 E00XGK / BOG 623 E00X



BCS 598 S24X / BCM 598 S18X / BCM 547 S12X



CMA 9200 UX







BM 171 A4XG / BM 171 E2XG / BM 171 E2X



WD 1410 X



BM 251 S7XG

IS 646 BG / IT 642 BSC













ECS 648 BCSC / ECS 641 BSC-LP



ECT 641 BSC



EC 641 BSC



E 6N1 AX



GCW 961 UB



GW 961 UX / GW 951 UX / GW 961 UXB



GW 761 UX / GW 760 UX



GW 641 X / W 641 MB G 641 X / G 640 X / G 6D41 X



KC 631 USC / KC 621 USC







K 6N30 IX

EM 300 E

ECT 321 BCSC







GC 341 UC



G 340 UX



BBQ 2400 X



BDF 34 X









WHGC 933 E16X



WHGC 633 E16X



WHT 923 E5X

WHI 943...



262 321 min. 782-max. 1022 500 42 450 598









WHI 623 E1XGB

WHT 623 E5X

\_220> - 237 3 Dimmin 900-1200 i \_ Ø390.



243 500 min. 1068-max. 1398 378 418 150

IDQ 4545 X





**IHGC 933 E16X** 

IDR 4545 E



350





400







WHC 623 E16X / WHC 623 E14X







BHP 923 E13X

WHC 943 A1XGB

BHP 623 E11X

**BHI 611 ES** 

0120 125 47(

WHU 629 ES/S / WHU 629 EW/S





NRKI 2181 A1



min 200 cm<sup>2</sup> min 560\* m min 36 560-570 545 540 1228-1233 1225 1168 min 200 cm<sup>2</sup> 7 7<sup>34</sup> **RBI 4121 E1** 





NRKI 4181 E1 / NRKI 4181 P1 / RKI 4181 E3



RI 4181 E1 / FNI 4181 E1

#### GI 66160 S / GI 64160













**RBIU 6091 AW** 



## gorenje

Gorenje Gulf FZE S3B3SR04, JAFZA (South), Dubai, UAE PO Box: 18651 T +971 4 886 08 58 F +971 4 886 09 58 www.gorenje.com FB: @Gorenje.MEA

دفتر مرکزی : مشهد، بین قرنی