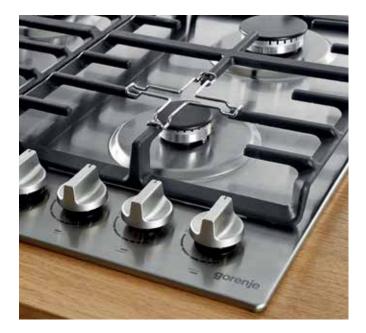

# **PERFECT TASTE** WITH SPARK OF CREATIVITY

Gas Cooktop

Cooking like a chef can be simple. All it takes is a creative spark as Gorenje cooker with gas cooktop will take care of everything else. With its big surface, powerful burners and advanced features, it offers support for your wildest cooking endeavours. Ignite your inspiration and surprise your loved ones with perfect home-made dishes.

Wok Burner Powerful cooking, great authentic taste

New wok burner with special shape of gas crown directs flame directly to wok and enables even more powerful cooking with up to 4.0 kW power. Asian cuisine, vegetables and other dishes have never been so crisp and delicious, yet done so quickly.

**ChefBurners** More powerful and efficient cooking

New high-efficiency ChefBurners provide more efficient gas consumption and enable faster and eco-friendlier cooking. Different sizes of burners give you full flexibility, while their user-friendly positioning enables easy and safe cooking.

#### Big surface Plenty of space for every pan or pot

Enlarged cooking surface (up to 20%) and longer distances between burners offer plenty of space for all sizes of pans and pots. Sleek and flat design allows easy sliding and using very big pots without disturbance, with perfect stability for all your cooking adventures.

Massive and elegant cast iron ProGrids are extremely stable and resistant even to the highest temperatures. They bring superior stability, durability and user-friendly design to your kitchen.