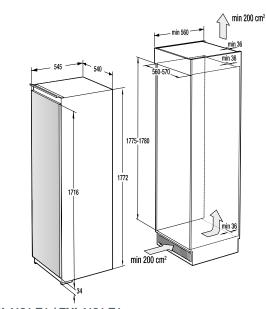

IVIIXBOX Keep your fridge neat and tidy

This shallow drawer will store all your smaller items, like spreads, butter, fish cans and snacks making sure your fridge is organized and food doesn't stay forgotten past its due date. Its slide in-andout function ensures easy access to its content.