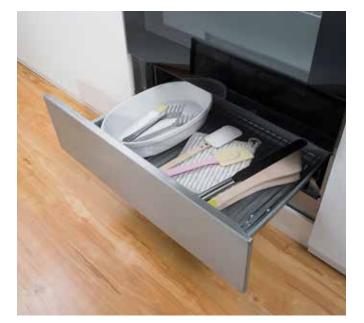

XXL Storage drawer Everything neatly within reach

A specially large and deep drawer for storing larger cookware or cooking utensils. Trays, baking pans, tableware - have everything you need at hand with this convenient and spacious storage solution.