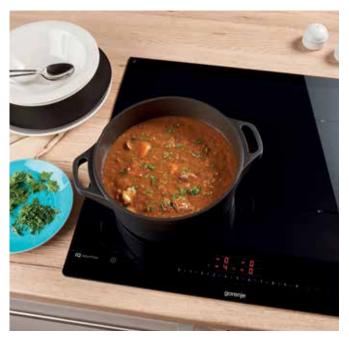

## VARIETY OF HEATERS FOR BEST COOKING RESULTS Hi-Light cooktop

.

Gorenje hi-light cooktops are designed as an easy-to-use tool that enables everyone to cook with great results. Efficient and smart, hilight hobs are equipped with features that make cooking effortless. They offer double or oval cooking zones for best fit to your needs. With special features like residual heat indicators, timer and smart control they provide perfect control of the process and bring maximum safety.