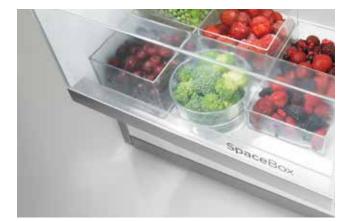

enison                                | from 6 to 8 months   |
| chopped or ground meat                 | 4 months             |
| bread, pastry, cooked meals, lean fish | 3 months             |
| entrails                               | 2 months             |
| smoked sausage, fatty fish             | 1 month              |





NoFrost No more tedious defrosting

Intensive circulation of cool air eliminates moisture from the upright freezer. This prevents the accumulation of frost on the food and ice on interior walls and keeps power consumption low. As a result, the usage of the storage capacity is optimal, and defrosting and cleaning of the interior are no longer necessary. Packages or pieces of frozen food will not stick to each other, keeping your food in the freezer neat and tidy.







XXL SpaceBox Enough space for an XXL turkey

The largest drawer is ideal for storing large items like a turkey, several pizzas, or even cakes.



FastFreeze Rapid freezing

The FastFreeze function freezes the food at -24 °C to preserve most of the minerals in the food. After approximately 2 days, the function is switched off automatically and the freezer compartment temperature returns to the initial setting.







A combination of improved insulation and advanced technology in the chest freezer effectively reduce the accumulation of frost on the food and ice in the appliance interior. This means less frequent defrosting and a lower electricity bill.



SensoTech

Advanced control

Thoughtfully placed light in the chest freezer lid will provide a clear view, and the movable baskets