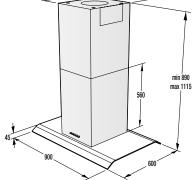

E00XGK / BOG 623 E00X



BCS 598 S24X / BCM 598 S18X / BCM 547 S12X



CMA 9200 UX







BM 171 A4XG / BM 171 E2XG / BM 171 E2X



WD 1410 X



BM 251 S7XG

IS 646 BG / IT 642 BSC













ECS 648 BCSC / ECS 641 BSC-LP



ECT 641 BSC



EC 641 BSC



E 6N1 AX



GCW 961 UB



GW 961 UX / GW 951 UX / GW 961 UXB



GW 761 UX / GW 760 UX



GW 641 X / W 641 MB G 641 X / G 640 X / G 6D41 X



KC 631 USC / KC 621 USC







K 6N30 IX

EM 300 E

ECT 321 BCSC







GC 341 UC



G 340 UX



BBQ 2400 X



BDF 34 X









WHGC 933 E16X



WHGC 633 E16X



WHT 923 E5X

WHI 943...



262 321 min. 782-max. 1022 500 42 450 598









WHI 623 E1XGB

WHT 623 E5X

\_220> - 237 3 Dimmin 900-1200 i \_ Ø390.



243 500 min. 1068-max. 1398 378 418 150

IDQ 4545 X





**IHGC 933 E16X** 

IDR 4545 E



350





400







WHC 623 E16X / WHC 623 E14X







BHP 923 E13X

WHC 943 A1XGB

BHP 623 E11X

**BHI 611 ES** 

0120 125 47(

WHU 629 ES/S / WHU 629 EW/S





NRKI 2181 A1



min 200 cm<sup>2</sup> min 560\* m min 36 560-570 545 540 1228-1233 1225 1168 min 200 cm<sup>2</sup> 7 7<sup>34</sup> **RBI 4121 E1** 





NRKI 4181 E1 / NRKI 4181 P1 / RKI 4181 E3



RI 4181 E1 / FNI 4181 E1

#### GI 66160 S / GI 64160













**RBIU 6091 AW** 



## gorenje

Gorenje Gulf FZE S3B3SR04, JAFZA (South), Dubai, UAE PO Box: 18651 T +971 4 886 08 58 F +971 4 886 09 58 www.gorenje.com FB: @Gorenje.MEA

دفتر مرکزی : مشهد، بین قرنی ۳۱ و ۳۳ تلفن : ۵۰۵ ۳۷ – ۵۵۰