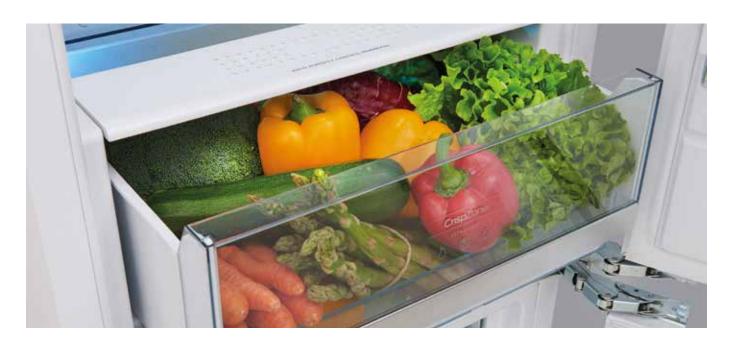

DIANS OF VITAMINS

# Built-in refrigerators and fridge freezers

Although it is not used for cooking, Gorenje refrigerators are the hub of every kitchen. They are tasked with a simple mission – make sure your favourite food is always available. But Gorenje refrigerators can do much more. They feature smart technologies to mimic the conditions similar to those found in nature, which keeps the food fresh, tasty, and full of vital nutrients for longer. On the inside, they are thoughtfully organized to allow the user optimum view and plenty of space for storage of even larger amounts. On the outside, their superior design introduces a welcome visual accent to any home. Last but not least, they are notoriously charming with their silent and economical operation, and convincing durability.









# CrispZone with VitaLight and SmartHumidity Just like garden-fresh

One of the largest fruit and vegetables bins in the market, CrispZone extends the freshness of your produce with low temperature, automatic humidity control and special light. SmartHumidity keeps the humidity in the drawer at optimum level at all times thanks to a special membrane which automatically lets out excess moisture. VitaLight maintains the natural ripening process to retain vitamins and keep freshly picked or bought fruit and vegetables fresh and crisp for a longer time.





#### IonAir with DynamiCooling Keeps only the pleasant aromas

Air enriched with extra negative ions preserves taste and removes unpleasant odours, while the advanced fan system equalizes the temperature throughout the entire refrigerat