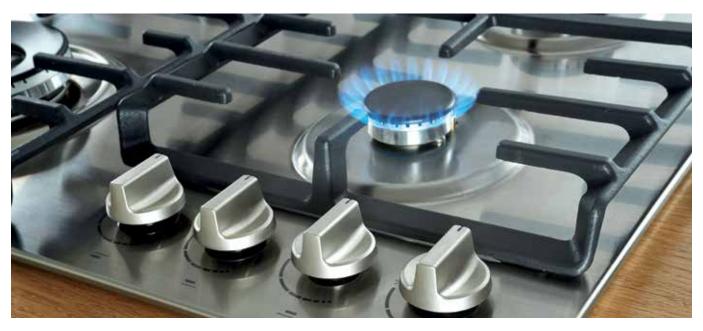

# **PERFECT TASTE** WITH SPARK OF CREATIVITY

Gas Cooktop

Cooking like a chef can be simple. All it takes is a creative spark as Gorenje cooker with gas cooktop will take care of everything else. With its big surface, powerful burners and advanced features, it offers support for your wildest cooking endeavours. Ignite your inspiration and surprise your loved ones with perfect home-made dishes.

Wok Burner Powerful cooking, great authentic taste

New wok burner with special shape of gas crown directs flame directly to wok and enables even more powerful cooking with up to 4.0 kW power. Asian cuisine, vegetables and other dishes have never been so crisp and delicious, yet done so quickly.

**ChefBurners** More powerful and efficient cooking

New high-efficiency ChefBurners provide more efficient gas consumption and enable faster and eco-friendlier cooking. Different sizes of burners give you full flexibility, while their user-friendly positioning enables easy and safe cooking.