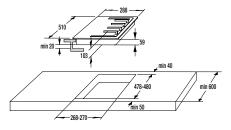

nsions of packed product (W×H×D): 64 × 91 × 69 cm</li> <li>Net weight: 34 kg</li> <li>Gross weight: 36 kg</li> <li>Connected load: 2500 W</li> <li>Nominal current of fuse: 16 amp</li> </ul> |





BO 937 E20XG / BO 935 E10X







BO... Advanced, Essential Line



BOG 632 A20FBG / BOG 632 E10FX / BOG 622 E00FX BOG 633 E00XGK / BOG 623 E00X



BCS 598 S24X / BCM 598 S18X / BCM 547 S12X



CMA 9200 UX







BM 171 A4XG / BM 171 E2XG / BM 171 E2X



WD 1410 X



BM 251 S7XG

IS 646 BG / IT 642 BSC













ECS 648 BCSC / ECS 641 BSC-LP



ECT 641 BSC



EC 641 BSC



E 6N1 AX



GCW 961 UB



GW 961 UX / GW 951 UX / GW 961 UXB



GW 761 UX / GW 760 UX



GW 641 X / W 641 MB G 641 X / G 640 X / G 6D41 X



KC 631 USC / KC 621 USC







K 6N30 IX

EM 300 E

ECT 321 BCSC







GC 341 UC



G 340 UX



BBQ 2400 X



BDF 34 X









WHGC 933 E16X



WHGC 633 E16X



WHT 923 E5X

WHI 943...



262 321 min. 782-max. 1022 500 42 450 598









WHI 623 E1XGB

WHT 623 E5X

\_220> - 237 3 Dimmin 900-1200 i \_ Ø390.



243 500 min. 1068-max. 1398 378 418 150

IDQ 4545 X





**IHGC 933 E16X** 

IDR 4545 E



350





400







WHC 623 E16X / WHC 623 E14X







BHP 923 E13X

WHC 943 A1XGB

BHP 623 E11X

**BHI 611 ES** 

0120 125 47(

WHU 629 ES/S / WHU 629 EW/S





NRKI 2181 A1



min 200 cm<sup>2</sup> min 560\* m min 36 560-570 545 540 1228-1233 1225 1168 min 200 cm<sup>2</sup> 7 7<sup>34</sup> **RBI 4121 E1** 





NRKI 4181 E1 / NRKI 4181 P1 / RKI 4181 E3



RI 4181 E1 / FNI 4181 E1

#### GI 66160 S / GI 64160













**RBIU 6091 AW** 



## gorenje

Gorenje Gulf FZE