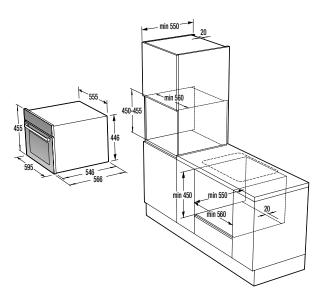

|
| Technical data           | <ul> <li>Noise level drying: 64 dB(A)re 1 pW</li> <li>Estimated annual energy consumption: 475 kWh</li> <li>Dimensions (W×H×D): 60 × 85 × 62,5 cm</li> <li>Dimensions of packed product (W×H×D): 64 × 91 × 69 cm</li> <li>Net weight: 34 kg</li> <li>Gross weight: 36 kg</li> <li>Connected load: 2500 W</li> <li>Nominal current of fuse: 16 amp</li> </ul> |





BO 937 E20XG / BO 935 E10X







BO... Advanced, Essential Line



BOG 632 A20FBG / BOG 632 E10FX / BOG 622 E00FX BOG 633 E00XGK / BOG 623 E00X



BCS 598 S24X / BCM 598 S18X / BCM 547 S12X



CMA 9200 UX







BM 171 A4XG / BM 171 E2XG / BM 171 E2X



WD 1410 X



BM 251 S7XG

IS 646 BG / IT 642 BSC













ECS 648 BCSC / ECS 641 BSC-LP



ECT 641 BSC



EC 641 BSC



E 6N1 AX



GCW 961 UB



GW 961 UX / GW 951 UX / GW 961 UXB



GW 761 UX / GW 760 UX



GW 641 X / W 641 MB G 641 X / G 640 X / G 6D41 X



KC 631 USC / KC 621 USC







K 6N30 IX

EM 300 E

ECT 321 BCSC







GC 341 UC



G 340 UX



BBQ 2400 X



BDF 34 X









WHGC 933 E16X



WHGC 633 E16X



WHT 923 E5X

WHI 943...



262 321 min. 782-max. 1022 500 42 450 598









WHI 623 E1XGB

WHT 623 E5X

\_220> - 237 3 Dimmin 900-1200 i \_ Ø390.



243 500 min. 1068-max. 1398 378 418 150

IDQ 4545 X





**IHGC 933 E16X** 

IDR 4545 E



350





400







W