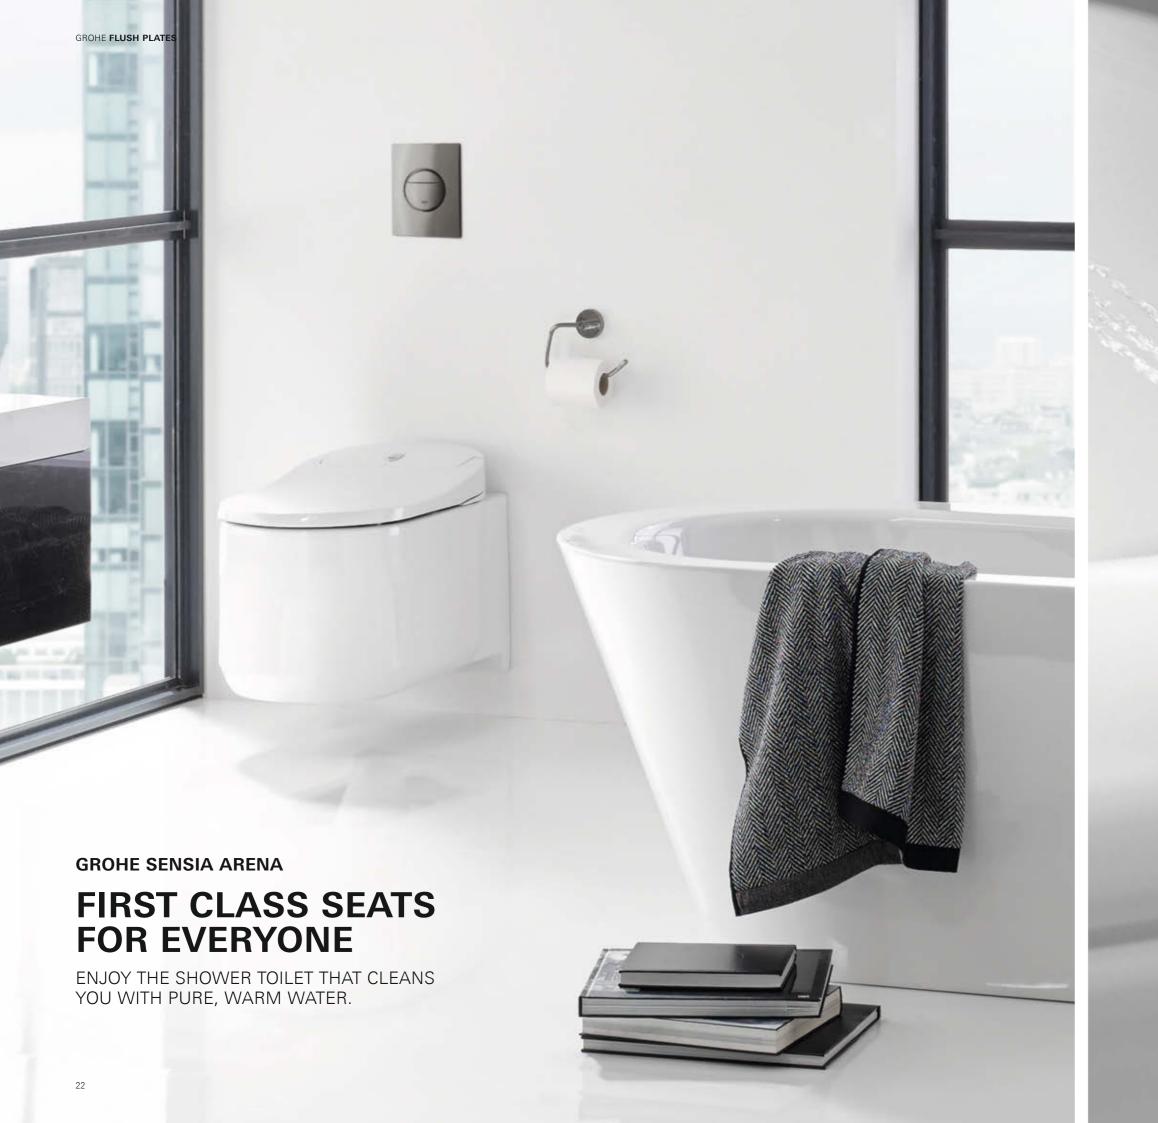

### FORGET EVERYTHING YOU KNOW ABOUT TOILETS.

As of now, the GROHE Sensia Arena does everything better. It cleans you with warm water. It eliminates unpleasant odors. It has special hygienic coatings, and powerful flushing keeps the toilet clean. It can be controlled easily and conveniently via your smartphone or remote control. And its elegant design blends seamlessly into any bathroom. Step into the new age of toilets with the GROHE Sensia Arena – and enjoy that first-class clean feeling every day.