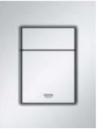

### NOVA COSMOPOLITAN S

With its fresh design Nova Cosmopolitan brings an exciting modern element to our comprehensive range of flush plates. Its use of geometric shapes – circular actuation is framed by a rectangular plate – makes it the ideal choice for cutting edge spaces.

A choice of colors ensures the design complements several of our brassware and shower collections.

### Nova Cosmopolitan S

**37 601 000** Chrome

**37 601 P00** Matt Chrome

37 601 SH0 Alpine White

7 601 DC0