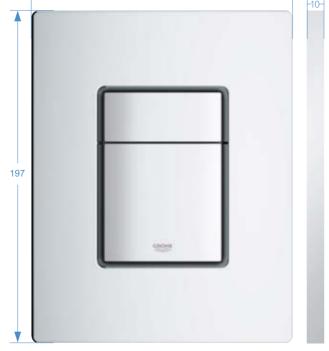

### AVAILABLE IN TWO SIZES

STANDARD FLUSH PLATE | ORIGINAL SIZE (SKATE COSMOPOLITAN)

 $_{6}$ 

### SKATE COSMOPOLITAN S

Minimalist design, simple geometry with an appearance of pureness and clarity. The joint catches the light and encourages the user to interact intuitively. Skate Cosmopolitan flush plates complement our brassware collections and will enhance your next bathroom project. Like all new small flush plates, they can be installed very easy – invisible magnetic fixings complete the design.

Skate Cosmopolitan S