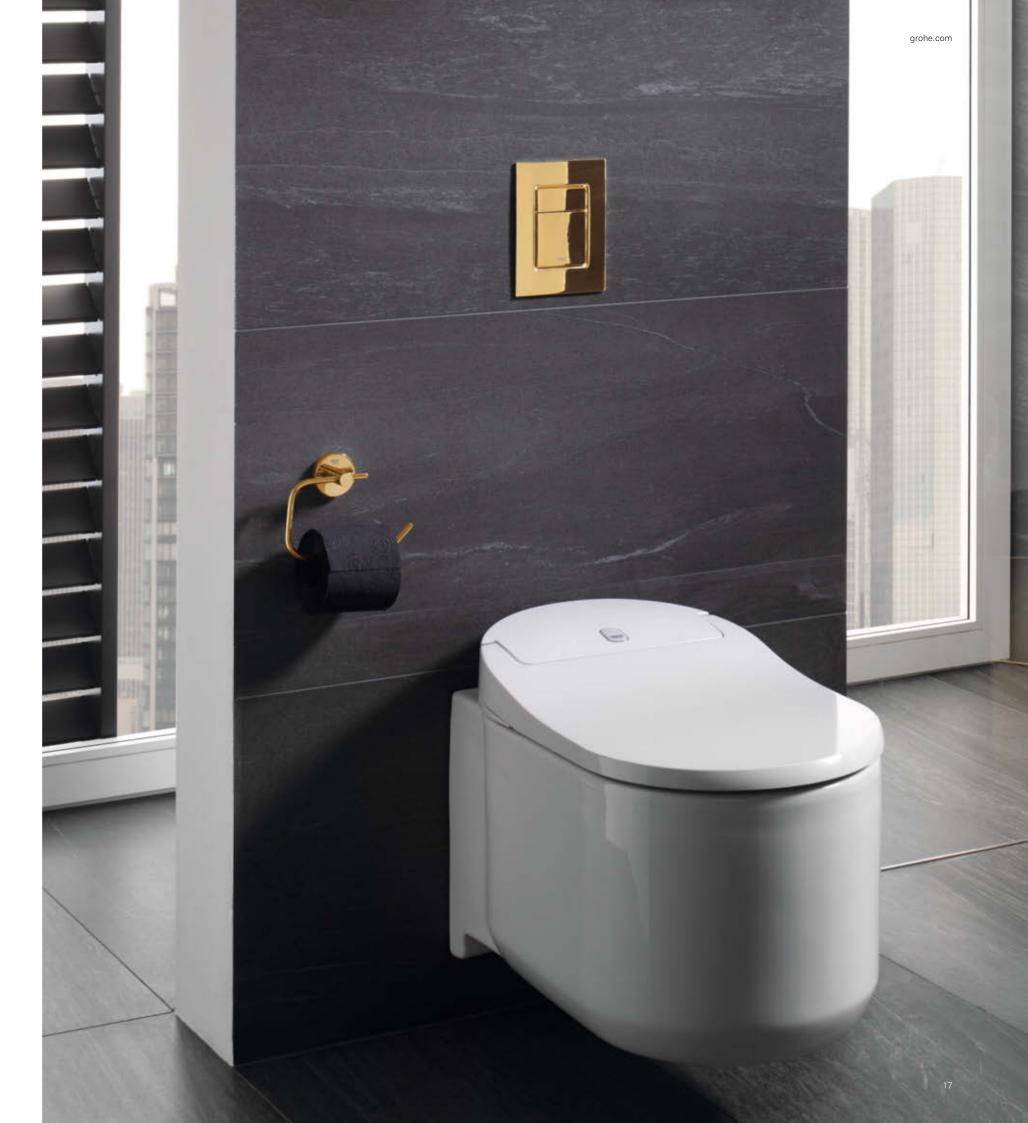

### FORGET EVERYTHING YOU KNOW ABOUT TOILETS.

As of now, the GROHE Sensia Arena does everything better. It cleans you with warm water. It eliminates unpleasant odors. It has special hygienic coatings, and powerful flushing keeps the toilet clean. It can be controlled easily and conveniently via your smartphone or remote control. And its elegant design blends seamlessly into any bathroom. Step into the new age of toilets with the GROHE Sensia Arena – and enjoy that first-class clean feeling every day.

### Skate Air Dual Flush

The cistern is the heart of any concealed system for WCs, in drywall and solid constructions. GROHE has experience in production of concealed cistern for more than 40 years. This lead to more than 20 Million cisterns installed worldwide. GROHE concealed products generally come with an extended replacement parts warranty of 15 years. Replacement sets are available for a full 30 years for our concealed cisterns WC cisterns and can be fitted with dual-flush technology, which allows the user to select the required volume and thereby saving water. A wide range of flush plates offer a coordinated design with a wide variety of faucets. All GROHE cisterns fit to these flush plates which leads to peace of mind when designing

### SKATE COSMOPOLITAN S

Minimalist design, simple geometry with an appearance of pureness and clarity. The joint catches the light and encourages the user to interact intuitively. Skate Cosmopolitan flush plates complement our brassware collections and will enhance your next bathroom project. Like all new small flush plates, they can be installed very easy – invisible magnetic fixings complete the design.