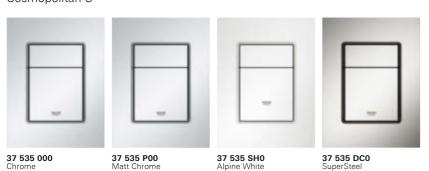

**37 535 GL0** Cool Sunrise

**37 535 DA0** Warm Sunset

37 535 A00 Hard Graphite

37 535 BE0 Polished Nickel

**37 535 000** Chrome

**37 535 P00** Matt Chrome

**37 535 SH0** Alpine White

37 535 DC0 SuperSteel

### Polished Surfaces

**37 535 GL0** Cool Sunrise

**37 535 DA0** Warm Sunset

**37 535 A00** Hard Graphite

37 535 BE0 Polished Nickel