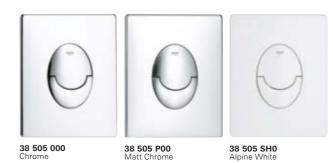

### ARENA COSMOPOLITAN S

The lozenge shape of the flush button lends the Arena Cosmopolitan flush plate a sporty touch. The characteristic lozenge shape takes the key aspects of GROHE design and interprets them with a `sensual minimalism'.

### Arena Cosmopolitan S

37 624 DC0 SuperSteel

### Arena Cosmopolitan