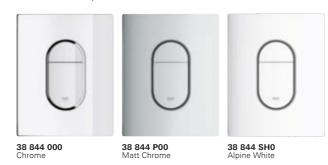

### NOVA COSMOPOLITAN S

With its fresh design Nova Cosmopolitan brings an exciting modern element to our comprehensive range of flush plates. Its use of geometric shapes – circular actuation is framed by a rectangular plate – makes it the ideal choice for cutting edge spaces.

A choice of colors ensures the design complements several of our brassware and shower collections.

### Nova Cosmopolitan S

**37 601 000** Chrome

**37 601 P00** Matt Chrome

37 601 SH0 Alpine White

7 601 DC0

### Nova Cosmopolitan