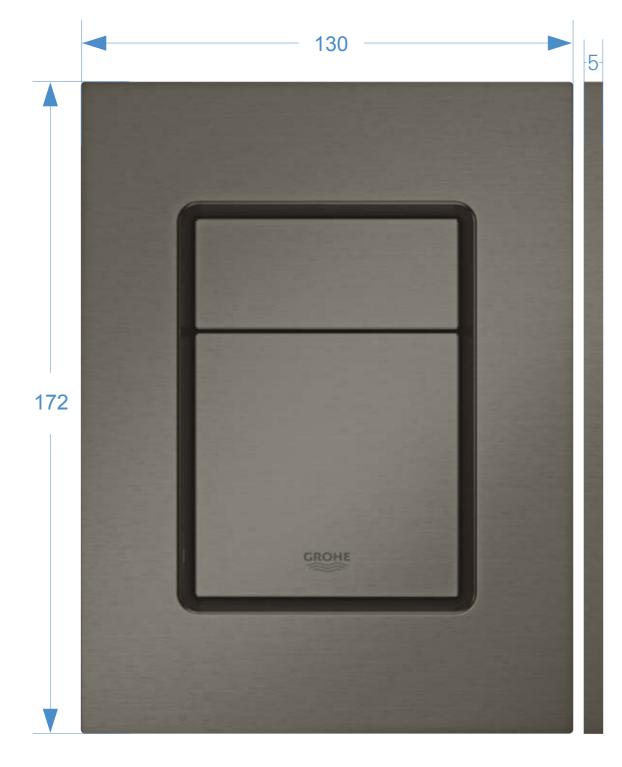

### AVAILABLE IN TWO SIZES

STANDARD FLUSH PLATE | ORIGINAL SIZE (SKATE COSMOPOLITAN)

 $_{6}$ 

### SKATE COSMOPOLITAN S

Minimalist design, simple geometry with an appearance of pureness and clarity. The joint catches the light and encourages the user to interact intuitively. Skate Cosmopolitan flush plates complement our brassware collections and will enhance your next bathroom project. Like all new small flush plates, they can be installed very easy – invisible magnetic fixings complete the design.

Skate Cosmopolitan S