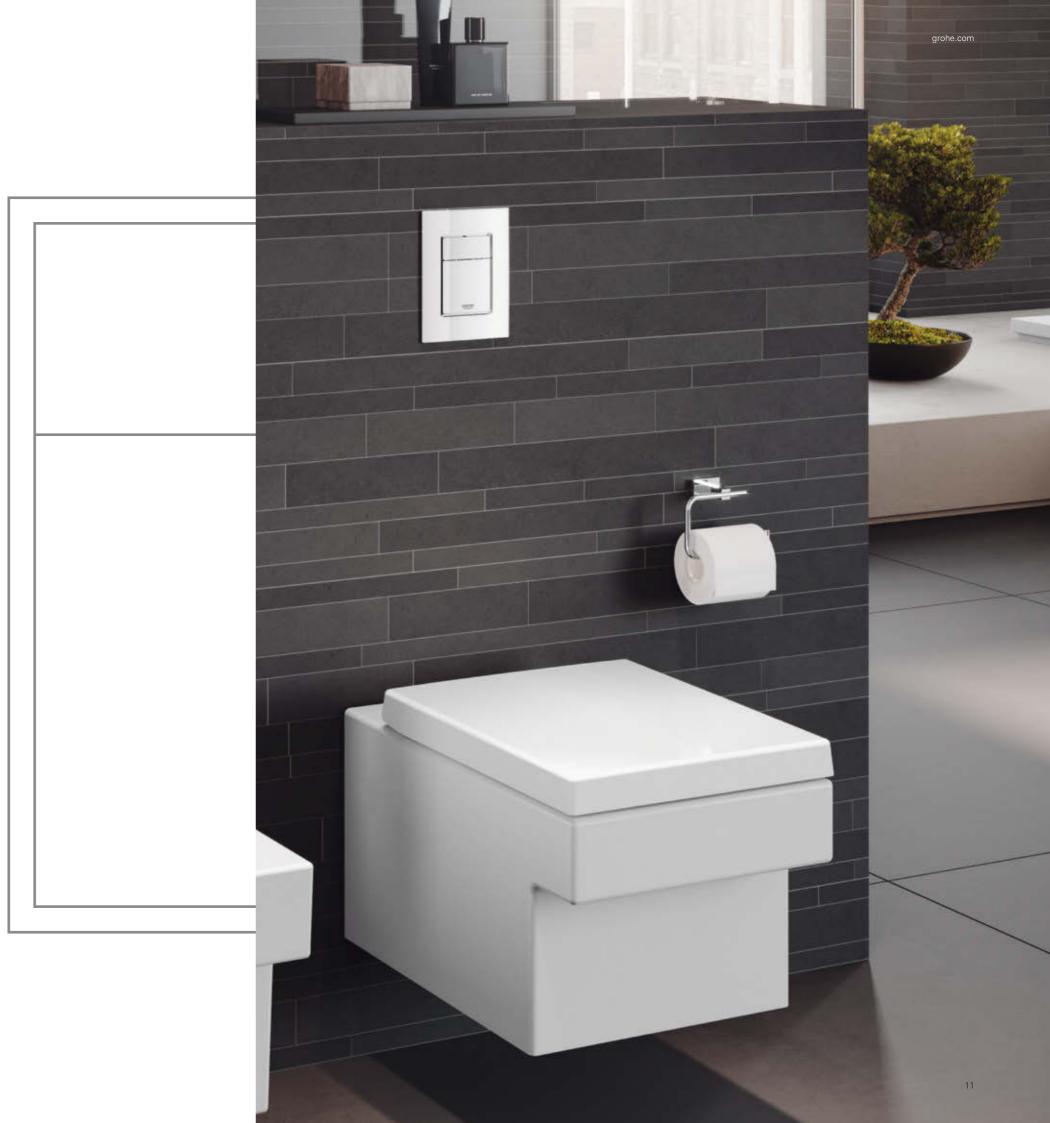

# ALL ROUNDERS WITH STATE-OF-THE-ART FLUSHING TECHNOLOGY

### **CLASSIC DESIGNS FOR EVERY BATHROOM!**

At GROHE, we follow through modern bathroom design consistently right down to the WC flush plate. Apart from the purely functional aspect of flushing, this detail also fulfills an important design function.

GROHE has developed a unique and diverse range in which the WC flushing mechanism, available in a number of extremely attractive variants, is a core element of the design concept and can be coordinated perfectly with the faucets and other equipment features.

### Skate Air Dual Flush

The cistern is the heart of any concealed system for WCs, in drywall and solid constructions. GROHE has experience in production of concealed cistern for more than 40 years. This lead to more than 20 Million cisterns installed worldwide. GROHE concealed products generally come with an extended replacement parts warranty of 15 years. Replacement sets are available for a full 30 years for our concealed cisterns WC cisterns and can be fitted with dual-flush technology, which allows the user to select the required volume and thereby saving water. A wide range of flush plates offer a coordinated design with a wide variety of faucets. All GROHE cisterns fit to these flush plates which leads to peace of mind when designing

### FORGET EVERYTHING YOU KNOW ABOUT TOILETS.

As of now, the GROHE Sensia Arena does everything better. It cleans you with warm water. It eliminates unpleasant odors. It has special hygienic coatings, and powerful flushing keeps the toilet clean. It can be controlled easily and conveniently via your smartphone or remote control. And its elegant design blends seamlessly into any bathroom. Step into the new age of toilets with the GROHE Sensia Arena – and enjoy that first-class clean feeling every day.