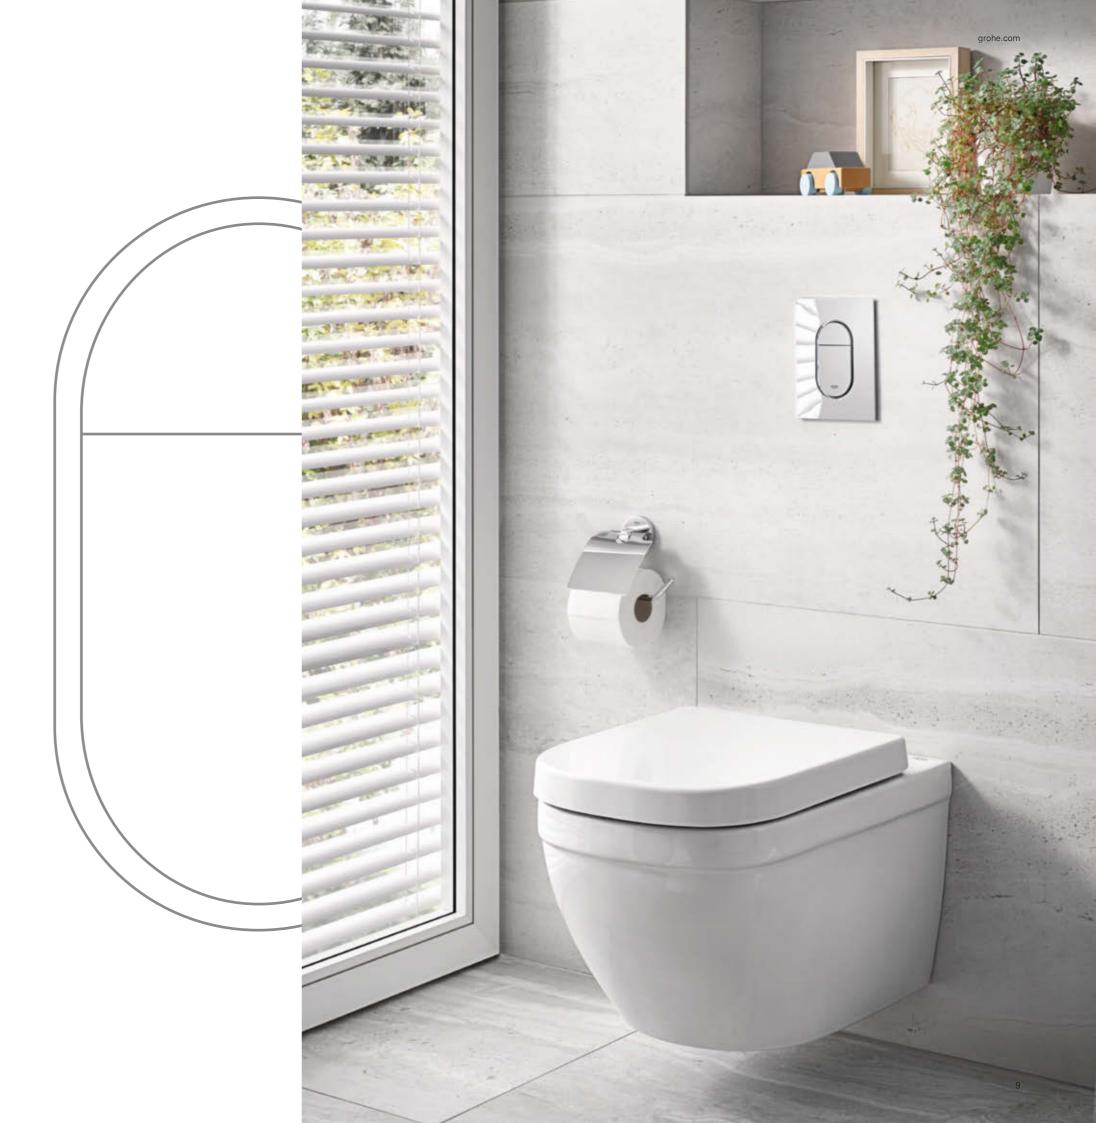

### **CLASSIC DESIGNS FOR EVERY BATHROOM!**

At GROHE, we follow through modern bathroom design consistently right down to the WC flush plate. Apart from the purely functional aspect of flushing, this detail also fulfills an important design function.

GROHE has developed a unique and diverse range in which the WC flushing mechanism, available in a number of extremely attractive variants, is a core element of the design concept and can be coordinated perfectly with the faucets and other equipment features.

### Skate Air Dual Flush

The cistern is the heart of any concealed system for WCs, in drywall and solid constructions. GROHE has experience in production of concealed cistern for more than 40 years. This lead to more than 20 Million cisterns installed worldwide. GROHE concealed products generally come with an extended replacement parts warranty of 15 years. Replacement sets are available for a full 30 years for our concealed cisterns WC cisterns and can be fitted with dual-flush technology, which allows the user to select the required volume and thereby saving water. A wide range of flush plates offer a coordinated design with a wide variety of faucets. All GROHE cisterns fit to these flush plates which leads to peace of mind when designing