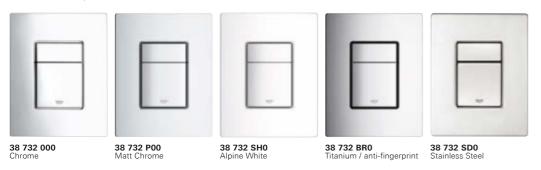

### AVAILABLE IN TWO SIZES

STANDARD FLUSH PLATE | ORIGINAL SIZE (SKATE COSMOPOLITAN)

 $_{6}$ 

### Skate Cosmopolitan