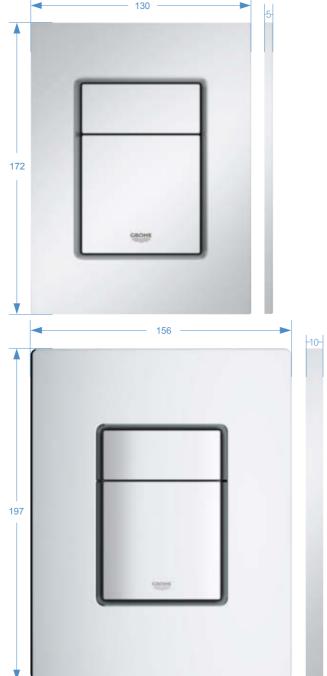

### AVAILABLE IN TWO SIZES

STANDARD FLUSH PLATE | ORIGINAL SIZE (SKATE COSMOPOLITAN)

 $_{6}$ 