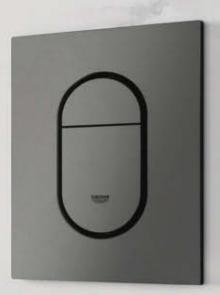

### SKATE COSMOPOLITAN S

Minimalist design, simple geometry with an appearance of pureness and clarity. The joint catches the light and encourages the user to interact intuitively. Skate Cosmopolitan flush plates complement our brassware collections and will enhance your next bathroom project. Like all new small flush plates, they can be installed very easy – invisible magnetic fixings complete the design.

Skate Cosmopolitan S