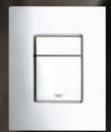

### NOVA COSMOPOLITAN S

With its fresh design Nova Cosmopolitan brings an exciting modern element to our comprehensive range of flush plates. Its use of geometric shapes – circular actuation is framed by a rectangular plate – makes it the ideal choice for cutting edge spaces.

A choice of colors ensures the design complements several of our brassware and shower collections.

### Nova Cosmopolitan S

**37 601 000** Chrome

**37 601 P00** Matt Chrome

37 601 SH0 Alpine White

7 601 DC0

### Nova Cosmopolitan