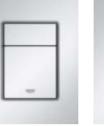

### ARENA COSMOPOLITAN S

The lozenge shape of the flush button lends the Arena Cosmopolitan flush plate a sporty touch. The characteristic lozenge shape takes the key aspects of GROHE design and interprets them with a `sensual minimalism'.

### Arena Cosmopolitan S

37 624 DC0 SuperSteel