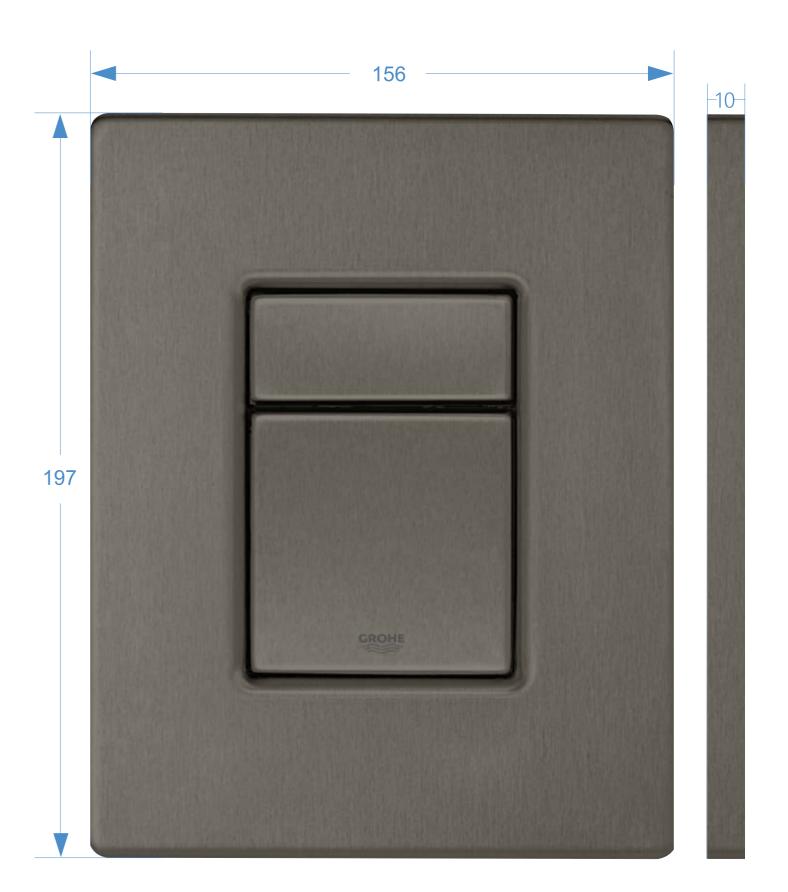

### AVAILABLE IN TWO SIZES

STANDARD FLUSH PLATE | ORIGINAL SIZE (SKATE COSMOPOLITAN)

 $_{6}$ 

### SKATE COSMOPOLITAN S

Minimalist design, simple geometry with an appearance of pureness and clarity. The joint catches the light and encourages the user to interact intuitively. Skate Cosmopolitan flush plates complement our brassware collections and will enhance your next bathroom project. Like all new small flush plates, they can be installed very easy – invisible magnetic fixings complete the design.

Skate Cosmopolitan S