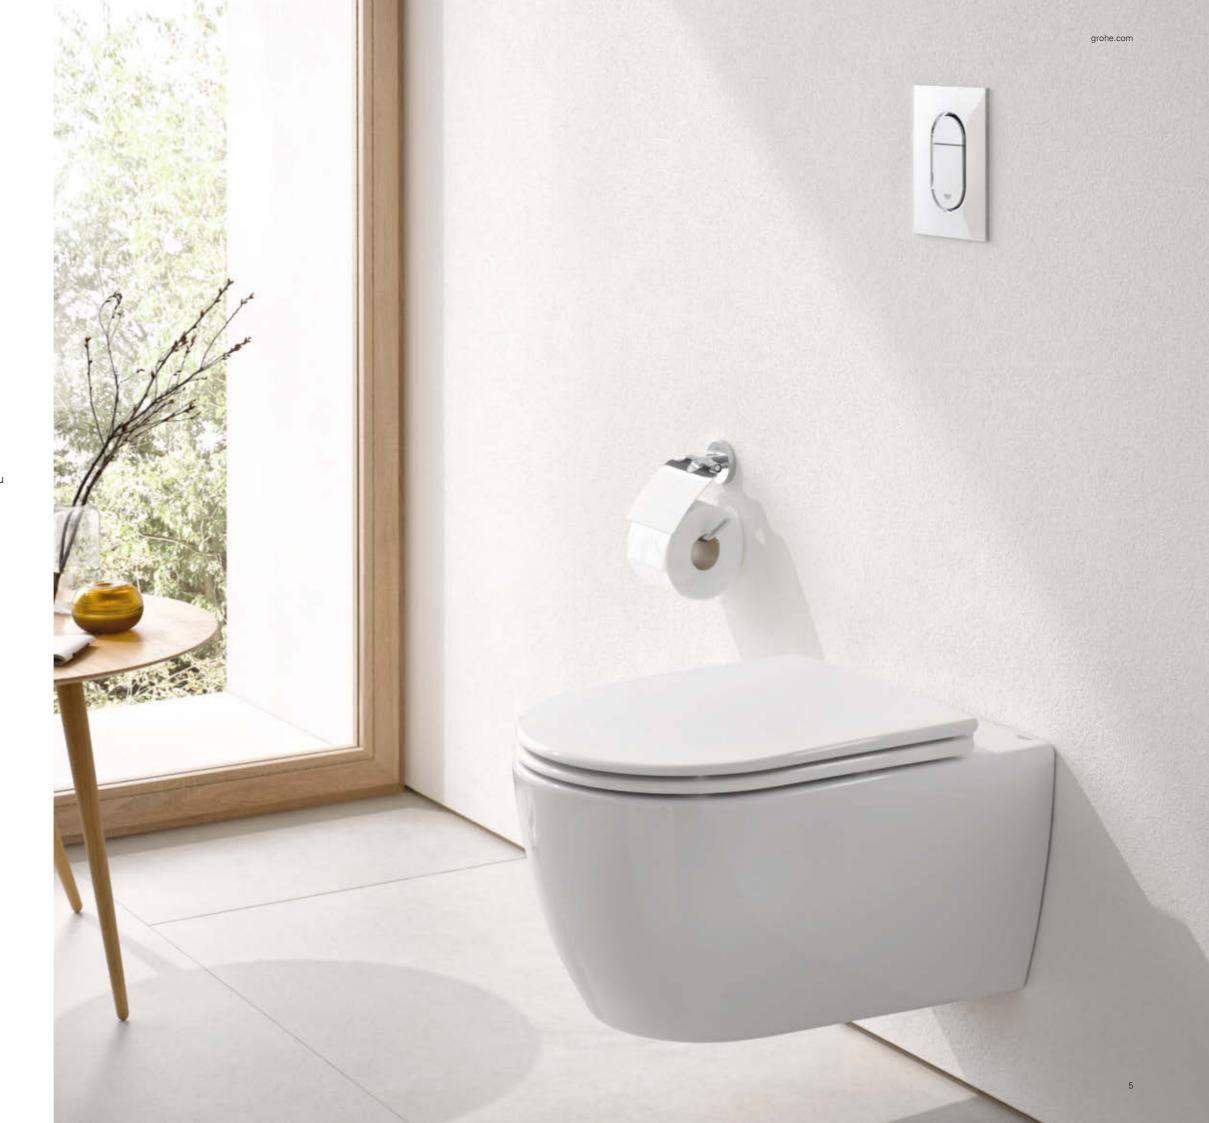

### **CLASSIC DESIGNS FOR EVERY BATHROOM!**

At GROHE, we follow through modern bathroom design consistently right down to the WC flush plate. Apart from the purely functional aspect of flushing, this detail also fulfills an important design function.

GROHE has developed a unique and diverse range in which the WC flushing mechanism, available in a number of extremely attractive variants, is a core element of the design concept and can be coordinated perfectly with the faucets and other equipment features.

### Skate Air Dual Flush

The cistern is the heart of any concealed system for WCs, in drywall and solid constructions. GROHE has experience in production of concealed cistern for more than 40 years. This lead to more than 20 Million cisterns installed worldwide. GROHE concealed products generally come with an extended replacement parts warranty of 15 years. Replacement sets are available for a full 30 years for our concealed cisterns WC cisterns and can be fitted with dual-flush technology, which allows the user to select the required volume and thereby saving water. A wide range of flush plates offer a coordinated design with a wide variety of faucets. All GROHE cisterns fit to these flush plates which leads to peace of mind when designing

### **COMBINATION IS EASY**

Small plates fit with small shaft, regular plates with regular shaft. For further information please visit **grohe.com** 