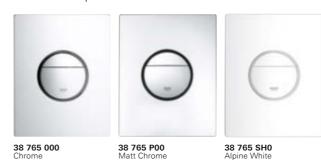

### SKATE COSMOPOLITAN S

Minimalist design, simple geometry with an appearance of pureness and clarity. The joint catches the light and encourages the user to interact intuitively. Skate Cosmopolitan flush plates complement our brassware collections and will enhance your next bathroom project. Like all new small flush plates, they can be installed very easy – invisible magnetic fixings complete the design.

Skate Cosmopolitan S

### Skate Cosmopolitan