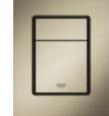

**37 535 GN0** Brushed Cool Sunrise

**37 535 DL0** Brushed Warm Sunset

**37 535 AL0** Brushed Hard Graphite

37 535 EN0 Brushed Nickel

### Brushed Surfaces

**37 535 GN0** Brushed Cool Sunrise

**37 535 DL0** Brushed Warm Sunset

**37 535 AL0** Brushed Hard Graphite

**37 535 EN0** Brushed Nickel

GROHE **FLUSH PLATES** 