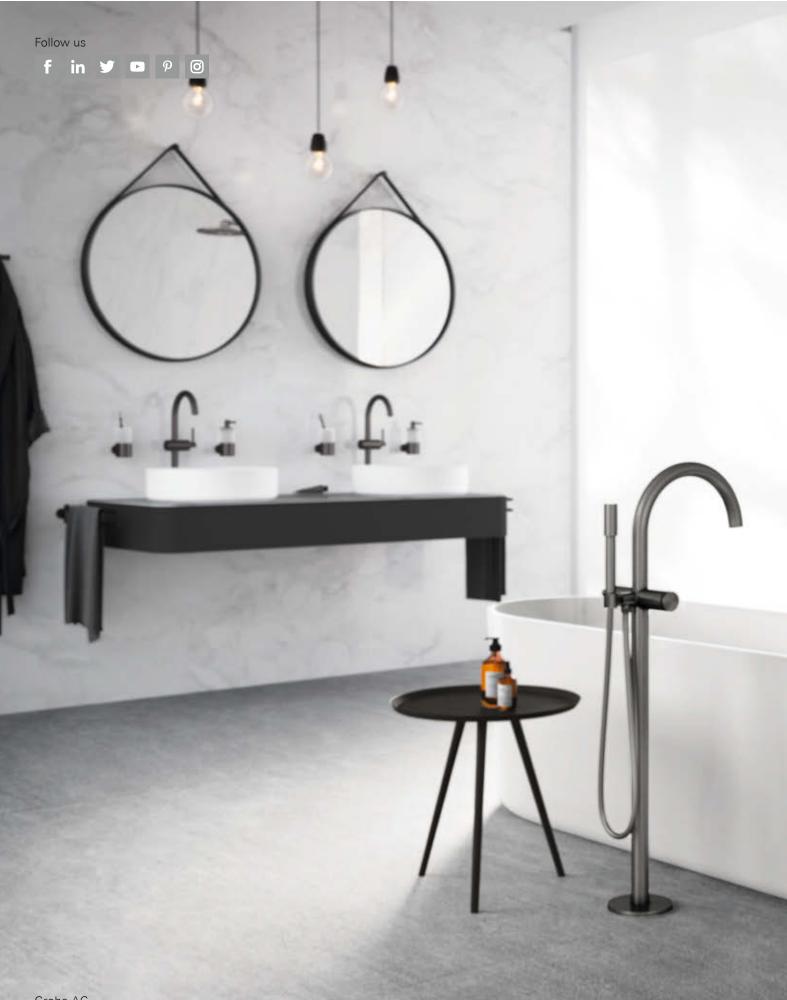

# FLUSH PLATES MAKE YOUR DESIGN MARK

Embrace color in the bathroom – down to the last detail. GROHE Colors Collection lets you express your own taste and personality, adding color that sets the tone for a truly distinctive bathroom scheme. Are you looking for a warm, organic feel, or a crisp, masculine look? With the GROHE Colors Collection you can achieve any mood you desire with a range of color finishes across every touchpoint, right down to the flushplate.

With our sleek, chic flushplates available in every GROHE color, and with a choice of designs and sizes, you can be sure that your scheme will set just the right tone, reflecting your taste across every aspect of your bathroom.

### **VISIT US ONLINE AND ON SOCIAL NETWORKS**

**FACEBOOK** *GROHE.enjoywater* | **INSTAGRAM** *grohe\_global* **TWITTER** *GROHE* | **YOUTUBE** *GROHE* | **PINTEREST** *GROHE* 

ALREADY MORE THAN ONE MILLION FANS. JOIN US ON FACEBOOK!