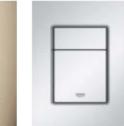

### SKATE COSMOPOLITAN S

Minimalist design, simple geometry with an appearance of pureness and clarity. The joint catches the light and encourages the user to interact intuitively. Skate Cosmopolitan flush plates complement our brassware collections and will enhance your next bathroom project. Like all new small flush plates, they can be installed very easy – invisible magnetic fixings complete the design.

Skate Cosmopolitan S