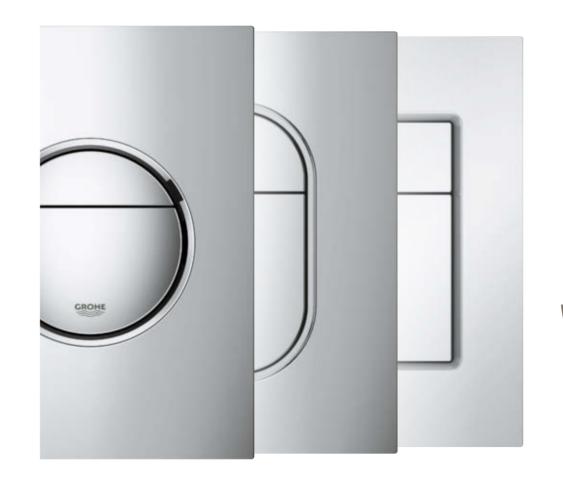

### ARENA COSMOPOLITAN S

The lozenge shape of the flush button lends the Arena Cosmopolitan flush plate a sporty touch. The characteristic lozenge shape takes the key aspects of GROHE design and interprets them with a `sensual minimalism'.

### SKATE COSMOPOLITAN S

Minimalist design, simple geometry with an appearance of pureness and clarity. The joint catches the light and encourages the user to interact intuitively. Skate Cosmopolitan flush plates complement our brassware collections and will enhance your next bathroom project. Like all new small flush plates, they can be installed very easy – invisible magnetic fixings complete the design.

### NOVA COSMOPOLITAN S

With its fresh design Nova Cosmopolitan brings an exciting modern element to our comprehensive range of flush plates. Its use of geometric shapes – circular actuation is framed by a rectangular plate – makes it the ideal choice for cutting edge spaces.

### Skate Cosmopolitan

### Arena Cosmopolitan

### Nova Cosmopolitan