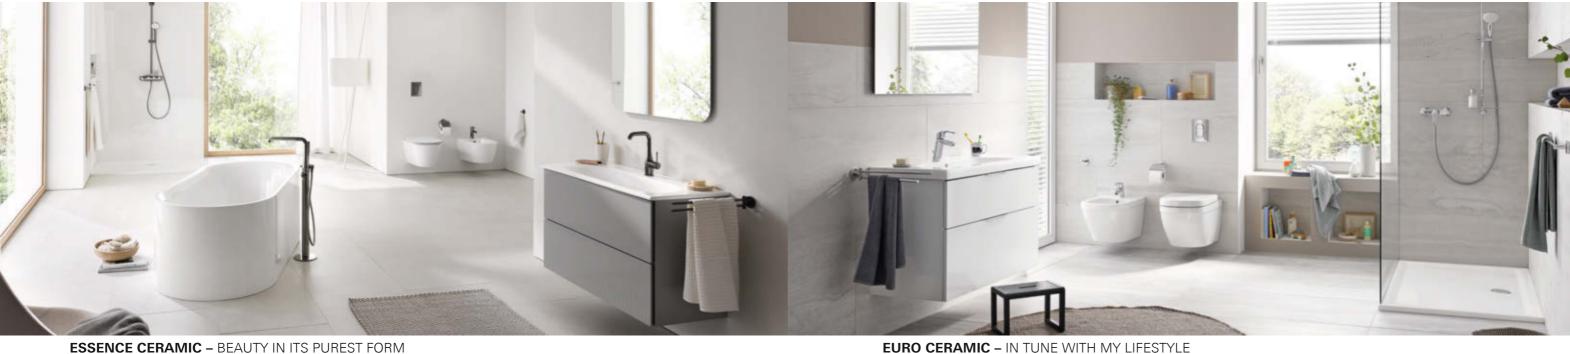

### **GROHE CERAMICS** FOR YOUR BATHROOM

With GROHE Ceramics there is no need to rely on guesswork. Our dedicated design team looked at each individual product to determine which faucet and basin shapes look best together, guaranteeing you a seamless, complete design aesthetic. In addition, we physically tested our products against three criteria to make sure every suggested combination offers you a perfect match.

**CUBE CERAMIC –** A CLEAR STYLE STATEMENT

**BAU CERAMIC – VERSATILITY FOR A MODERN LIFE** 