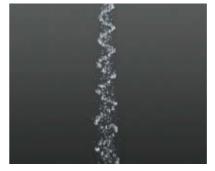

#### **BOKOMA SPRAY**

Eight dynamic spray nozzles create a 'breathing' effect, recreating the tension-relieving sensation of a fingertip massage.

#### Bokoma sprays

four dynamic,
 pulsating spray nozzles
 deliver the sensation of
 a stimulating massage.