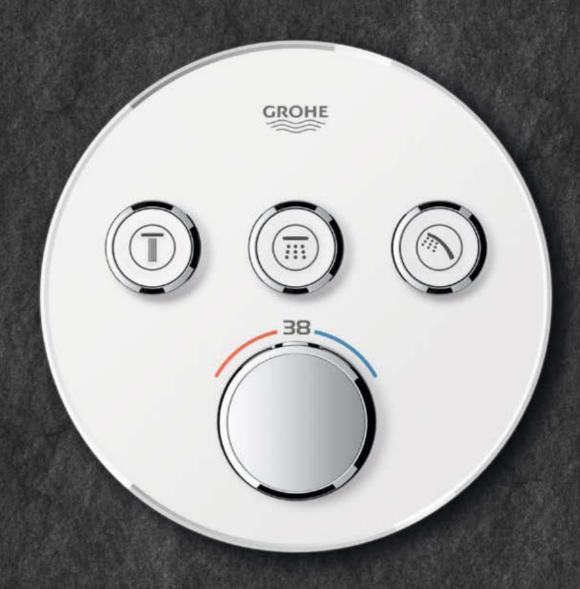

# **GROHE SMARTCONTROL**DISCOVER A WEALTH OF BENEFITS FOR YOUR PRIVATE SPA

Space – we'd all like to have more of it, especially in the shower area, where it is often in short supply. When you have the luxury of planning your shower from scratch, GROHE SmartControl offers wonderful options for creating your private spa. With its exceedingly slim design and concealed installation, GROHE SmartControl offers more space under the shower and an uncluttered, clean look.

Freedom of design too – GROHE SmartControl also offers a number of design variants. A wide selection of suitable trim sets – available in both round and square forms – and showers ensures that the style chosen for the bathroom extends seamlessly into the shower area.

Of course the benefits don't stop there. GROHE SmartControl also offers many additional features: from precise and intuitive volume and temperature control to your choice of shower spray at the touch of a button. This is where your private spa begins.

# GROHE SMARTCONTROL 100% CONTROL HIDDEN IN ONE SMART BUTTON

Enjoying a refreshing and personalised shower has never been easier. Just push the button to choose your preferred shower spray and enjoy. Switch whenever you like between a light, refreshing shower spray or a powerful, stimulating Jet spray – or simply choose a revitalising hand shower. Perhaps you'd prefer two sprays at the same time? No problem, just activate both buttons.

And showering with GROHE SmartControl is even smarter... the innovative GROHE SmartControl technology offers spray selection and volume adjustment in one. Turn the GROHE ProGrip handle and alter the water flow to get just the right amount. Your preferred volume setting is stored – perfect for a short shower pause or for your next shower. Smooth and intuitive controls, operated directly from the main shower unit, mean operation is simple and easy for the entire family. Now that's smart.

# THE PERFECT FINISH FOR EVERY SHAPE FROM ROUND TO SQUARE

29 126 000 + 35 600 000 Grohtherm SmartControl thermostat for concealed installation with 3 valves

+ seperate concealed body

The design of GROHE SmartControl Concealed goes far beyond the merely functional. Its slim and streamlined look fits beautifully in every bathroom. The 10 mm thin wall plates make the GROHE SmartControl Concealed trim sets both elegant and space-saving.

Available in two different forms – round and square. It also comes in two stylish finishes: classic chrome and for a subtly elegant design statement, MoonWhite acrylic glass. Each variant fits perfectly to its matching GROHE design line.