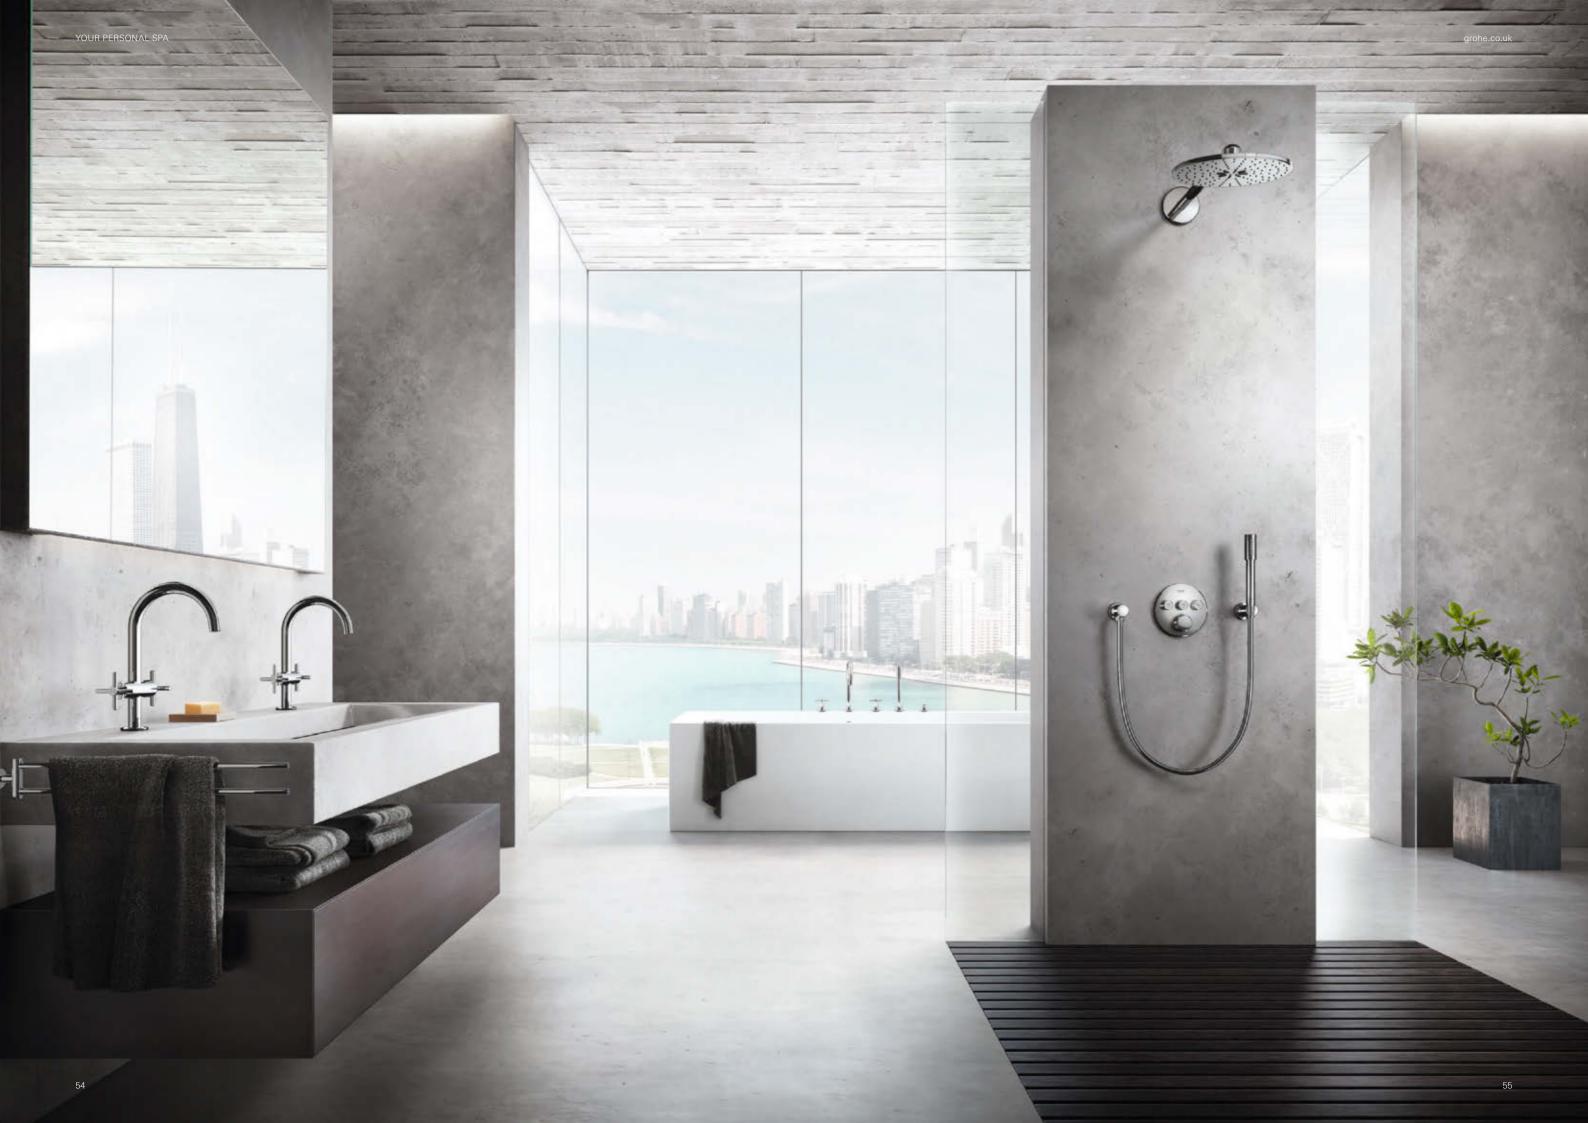

# **INFINITE WAYS**TO ENJOY WATER

AquaSymphony orchestrates water. In all its wonderful shapes and forms. As delicate as a sea mist. As invigorating as a waterfall. Yours to enjoy in a hundred different ways. Compose and conduct your own water music. With AquaSymphony you can create your perfect shower moment. The intelligent SmartControl system and superbly precise Grohtherm F let you select and adjust a different shower experience for every day.

#### 34 634 001

Grohtherm F THM Complete Kit + separate concealed bodies (2 x 35 500 000, 2 x 35 028 000, 1 x 35 031 000, 1 x 35 034 000)

The supremely accurate Grohtherm F thermostatic controls let you orchestrate your own bespoke shower experience with ease, meaning you are always stepping into a shower that is just the right temperature for ultimate indulgence.

#### 3 x 29 126 000

Grohtherm SmartControl Thermostat for concealed installation with 3 valves + separate concealed bodies

+ separate concealed bodie (3 x 35 600 000)

What's more, controlling every aspect of your dream spa is easy and intuitive with GROHE SmartControl Concealed. Offering spray selection and volume control at the touch and turn of one button, it even remembers your preferences when you pause the shower, putting you in total control.