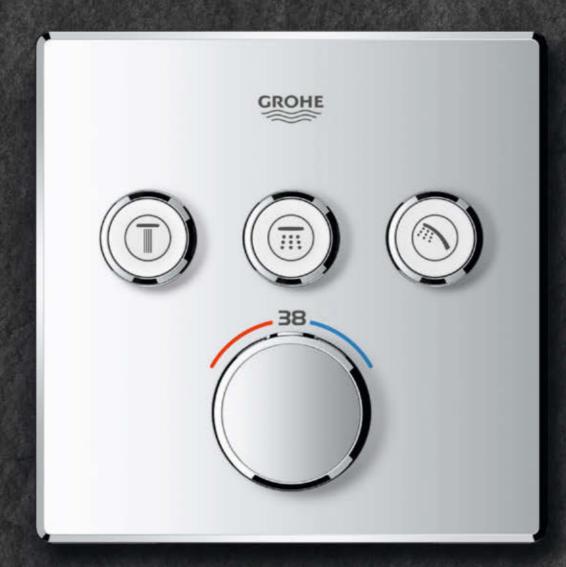

# **INFINITE WAYS**TO ENJOY WATER

AquaSymphony orchestrates water. In all its wonderful shapes and forms. As delicate as a sea mist. As invigorating as a waterfall. Yours to enjoy in a hundred different ways. Compose and conduct your own water music. With AquaSymphony you can create your perfect shower moment. The intelligent SmartControl system and superbly precise Grohtherm F let you select and adjust a different shower experience for every day.

#### 34 634 001

Grohtherm F THM Complete Kit + separate concealed bodies (2 x 35 500 000, 2 x 35 028 000, 1 x 35 031 000, 1 x 35 034 000)

The supremely accurate Grohtherm F thermostatic controls let you orchestrate your own bespoke shower experience with ease, meaning you are always stepping into a shower that is just the right temperature for ultimate indulgence.

#### 3 x 29 126 000

Grohtherm SmartControl Thermostat for concealed installation with 3 valves + separate concealed bodies

+ separate concealed bodie (3 x 35 600 000)

What's more, controlling every aspect of your dream spa is easy and intuitive with GROHE SmartControl Concealed. Offering spray selection and volume control at the touch and turn of one button, it even remembers your preferences when you pause the shower, putting you in total control.