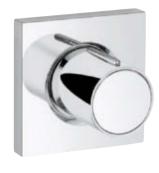

# **GROHE SMARTCONTROL**DISCOVER A WEALTH OF BENEFITS FOR YOUR PRIVATE SPA

Space – we'd all like to have more of it, especially in the shower area, where it is often in short supply. When you have the luxury of planning your shower from scratch, GROHE SmartControl offers wonderful options for creating your private spa. With its exceedingly slim design and concealed installation, GROHE SmartControl offers more space under the shower and an uncluttered, clean look.

Freedom of design too – GROHE SmartControl also offers a number of design variants. A wide selection of suitable trim sets – available in both round and square forms – and showers ensures that the style chosen for the bathroom extends seamlessly into the shower area.

Of course the benefits don't stop there. GROHE SmartControl also offers many additional features: from precise and intuitive volume and temperature control to your choice of shower spray at the touch of a button. This is where your private spa begins.

# GROHE SMARTCONTROL 100% CONTROL HIDDEN IN ONE SMART BUTTON

Enjoying a refreshing and personalised shower has never been easier. Just push the button to choose your preferred shower spray and enjoy. Switch whenever you like between a light, refreshing shower spray or a powerful, stimulating Jet spray – or simply choose a revitalising hand shower. Perhaps you'd prefer two sprays at the same time? No problem, just activate both buttons.

And showering with GROHE SmartControl is even smarter... the innovative GROHE SmartControl technology offers spray selection and volume adjustment in one. Turn the GROHE ProGrip handle and alter the water flow to get just the right amount. Your preferred volume setting is stored – perfect for a short shower pause or for your next shower. Smooth and intuitive controls, operated directly from the main shower unit, mean operation is simple and easy for the entire family. Now that's smart.