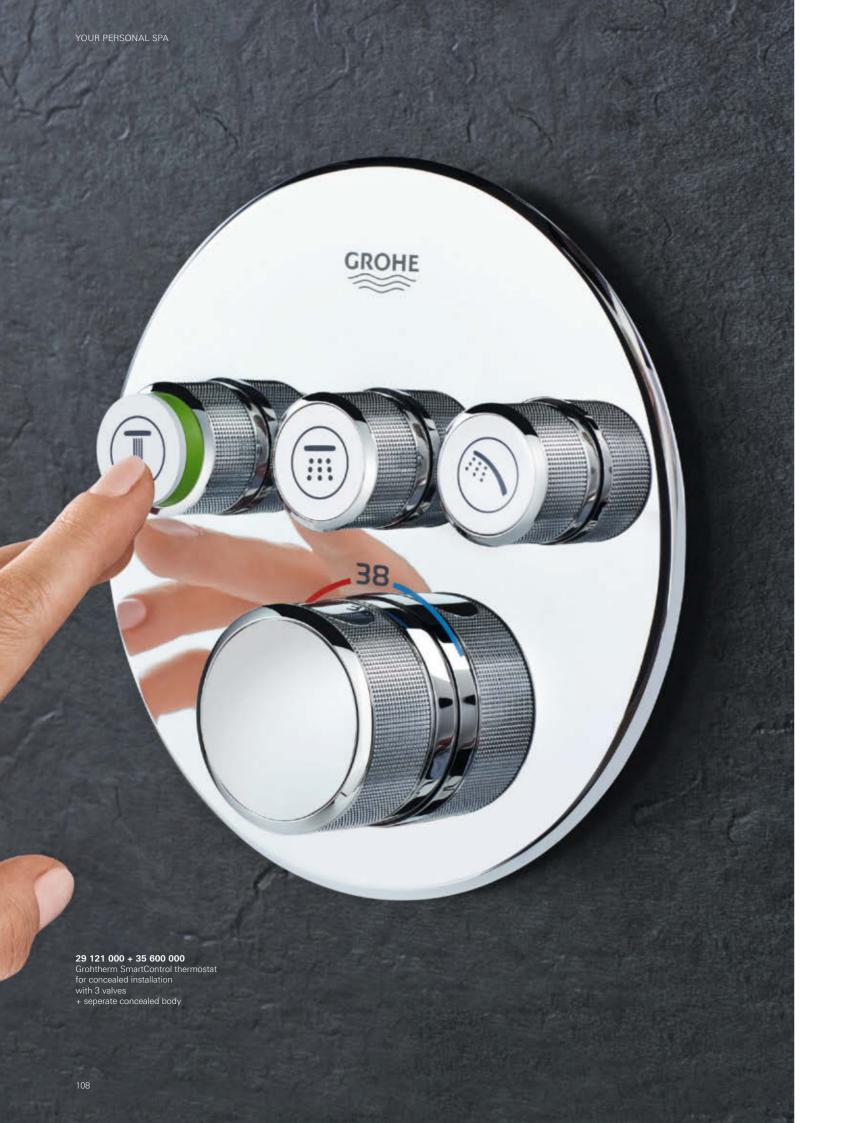

# GROHE SMARTCONTROL 100% CONTROL HIDDEN IN ONE SMART BUTTON

Enjoying a refreshing and personalised shower has never been easier. Just push the button to choose your preferred shower spray and enjoy. Switch whenever you like between a light, refreshing shower spray or a powerful, stimulating Jet spray – or simply choose a revitalising hand shower. Perhaps you'd prefer two sprays at the same time? No problem, just activate both buttons.

And showering with GROHE SmartControl is even smarter... the innovative GROHE SmartControl technology offers spray selection and volume adjustment in one. Turn the GROHE ProGrip handle and alter the water flow to get just the right amount. Your preferred volume setting is stored – perfect for a short shower pause or for your next shower. Smooth and intuitive controls, operated directly from the main shower unit, mean operation is simple and easy for the entire family. Now that's smart.

#### 3 x 29 126 000

Grohtherm SmartControl Thermostat for concealed installation with 3 valves + separate concealed bodies

+ separate concealed bodie (3 x 35 600 000)

What's more, controlling every aspect of your dream spa is easy and intuitive with GROHE SmartControl Concealed. Offering spray selection and volume control at the touch and turn of one button, it even remembers your preferences when you pause the shower, putting you in total control.