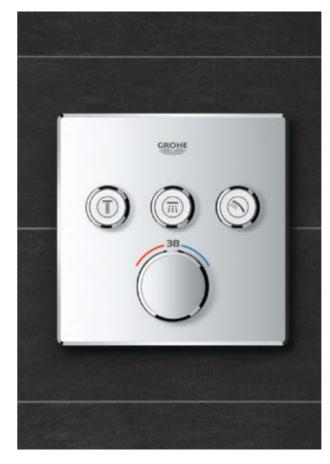

# **GROHE SMARTCONTROL**DISCOVER A WEALTH OF BENEFITS FOR YOUR PRIVATE SPA

Space – we'd all like to have more of it, especially in the shower area, where it is often in short supply. When you have the luxury of planning your shower from scratch, GROHE SmartControl offers wonderful options for creating your private spa. With its exceedingly slim design and concealed installation, GROHE SmartControl offers more space under the shower and an uncluttered, clean look.

Freedom of design too – GROHE SmartControl also offers a number of design variants. A wide selection of suitable trim sets – available in both round and square forms – and showers ensures that the style chosen for the bathroom extends seamlessly into the shower area.

Of course the benefits don't stop there. GROHE SmartControl also offers many additional features: from precise and intuitive volume and temperature control to your choice of shower spray at the touch of a button. This is where your private spa begins.

# GROHE SMARTCONTROL 100% CONTROL HIDDEN IN ONE SMART BUTTON

Enjoying a refreshing and personalised shower has never been easier. Just push the button to choose your preferred shower spray and enjoy. Switch whenever you like between a light, refreshing shower spray or a powerful, stimulating Jet spray – or simply choose a revitalising hand shower. Perhaps you'd prefer two sprays at the same time? No problem, just activate both buttons.

And showering with GROHE SmartControl is even smarter... the innovative GROHE SmartControl technology offers spray selection and volume adjustment in one. Turn the GROHE ProGrip handle and alter the water flow to get just the right amount. Your preferred volume setting is stored – perfect for a short shower pause or for your next shower. Smooth and intuitive controls, operated directly from the main shower unit, mean operation is simple and easy for the entire family. Now that's smart.