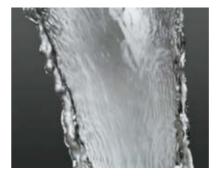

#### WATERFALL SPRAY

An extra wide spout creates the sensual pleasure of a waterfall in your own bathroom.

#### Waterfall XL sprays

 two extra wide water outlets that recreate the exhilarating impression of a waterfall.