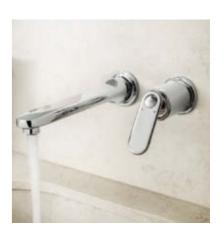

# **GROHE ATRIO**THE ICON OF ELEGANCE AND PRECISION

Consider the circle. A staple of natural geometry. A pure form at once soothing and dynamic. A visual metaphor for both completeness and eternity. For its new Atrio collection GROHE draws on this most elemental and elegant form to create an iconic object that is built to last.

With GROHE Atrio you can design without restrictions. Each item in the GROHE Atrio collection is available in a choice of three finishes, offering the adaptability to meet the demands of personal taste, and three size options that make it suited to every scale of design scheme.

19 922 003 Atrio 5-hole bath combination

**32 647 AL3**Atrio single-lever basin mixer XL-Size