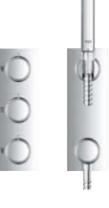

# THE PERFECT FINISH FOR EVERY SHAPE FROM ROUND TO SQUARE

29 126 000 + 35 600 000 Grohtherm SmartControl thermostat for concealed installation with 3 valves

+ seperate concealed body

The design of GROHE SmartControl Concealed goes far beyond the merely functional. Its slim and streamlined look fits beautifully in every bathroom. The 10 mm thin wall plates make the GROHE SmartControl Concealed trim sets both elegant and space-saving.

Available in two different forms – round and square. It also comes in two stylish finishes: classic chrome and for a subtly elegant design statement, MoonWhite acrylic glass. Each variant fits perfectly to its matching GROHE design line.

29 904 LS0 + 35 600 000

Grohtherm SmartControl thermostat for concealed installation with 3 valves + seperate concealed body