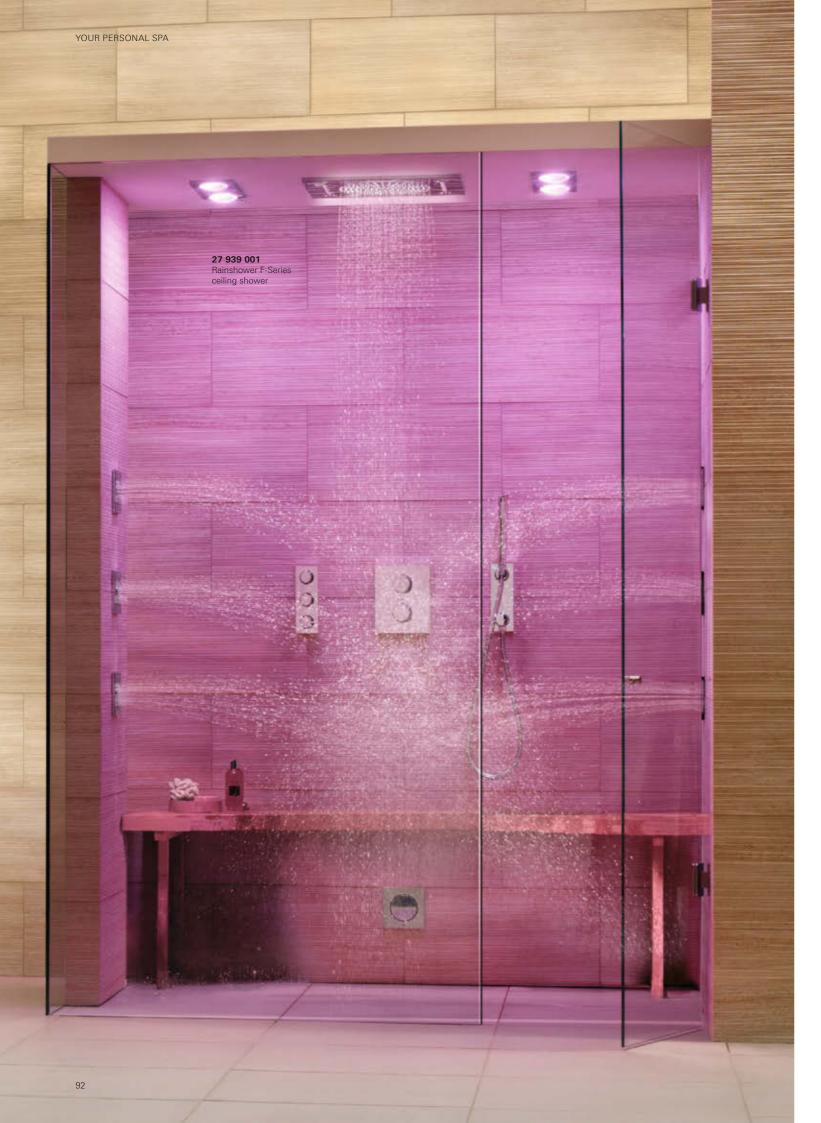

# Rain spray – the genero

 the generous proportions of the Rain spray pamper you with larger and softer droplets for a luxurious shower feel.

27 939 001 Rainshower F-Series 15" Multi spray ceiling shower