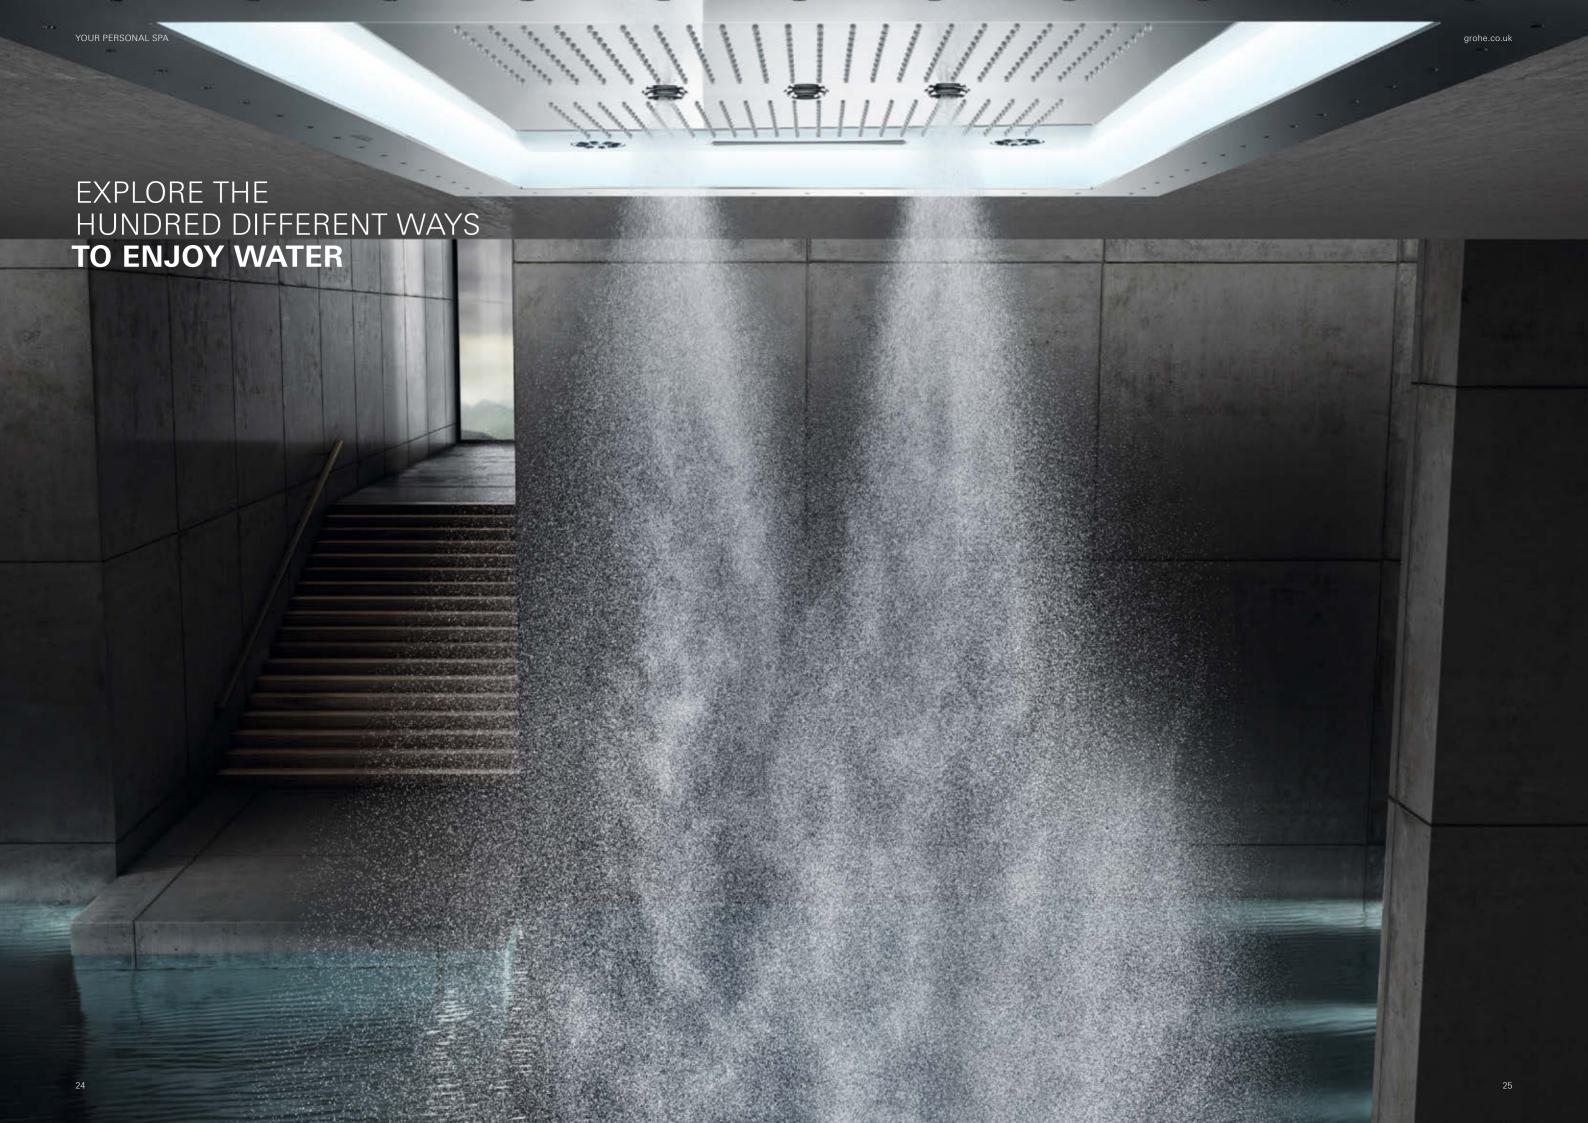

# **INFINITE WAYS**TO ENJOY WATER

AquaSymphony orchestrates water. In all its wonderful shapes and forms. As delicate as a sea mist. As invigorating as a waterfall. Yours to enjoy in a hundred different ways. Compose and conduct your own water music. With AquaSymphony you can create your perfect shower moment. The intelligent SmartControl system and superbly precise Grohtherm F let you select and adjust a different shower experience for every day.