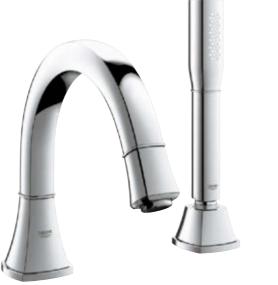

# **GROHE AQUASYMPHONY**PURE LUXURY

Imagine you could start each and every day with an excursion into paradise. GROHE AquaSymphony lets you escape for a moment and step into another world: a world where the interplay of water exhilarates and renews you, bathing you in softly coloured light and soothing you with relaxing sounds. Become part of a composition that inspires all the senses – the symphony of showering.

GROHE AquaSymphony is not a shower – it's a wellness zone, a place where water takes on a life of its own. GROHE AquaSymphony plays with water, creating ever-changing liquid harmonies. Just imagine the pleasure that awaits you.

# **INFINITE WAYS**TO ENJOY WATER

AquaSymphony orchestrates water. In all its wonderful shapes and forms. As delicate as a sea mist. As invigorating as a waterfall. Yours to enjoy in a hundred different ways. Compose and conduct your own water music. With AquaSymphony you can create your perfect shower moment. The intelligent SmartControl system and superbly precise Grohtherm F let you select and adjust a different shower experience for every day.