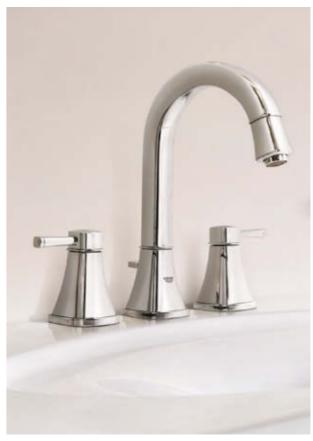

# **GROHE ATRIO**THE ICON OF ELEGANCE AND PRECISION

Consider the circle. A staple of natural geometry. A pure form at once soothing and dynamic. A visual metaphor for both completeness and eternity. For its new Atrio collection GROHE draws on this most elemental and elegant form to create an iconic object that is built to last.

With GROHE Atrio you can design without restrictions. Each item in the GROHE Atrio collection is available in a choice of three finishes, offering the adaptability to meet the demands of personal taste, and three size options that make it suited to every scale of design scheme.