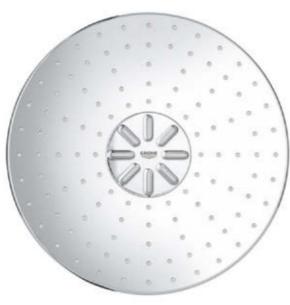

# Rain spray – the genero

 the generous proportions of the Rain spray pamper you with larger and softer droplets for a luxurious shower feel.

27 939 001 Rainshower F-Series 15" Multi spray ceiling shower