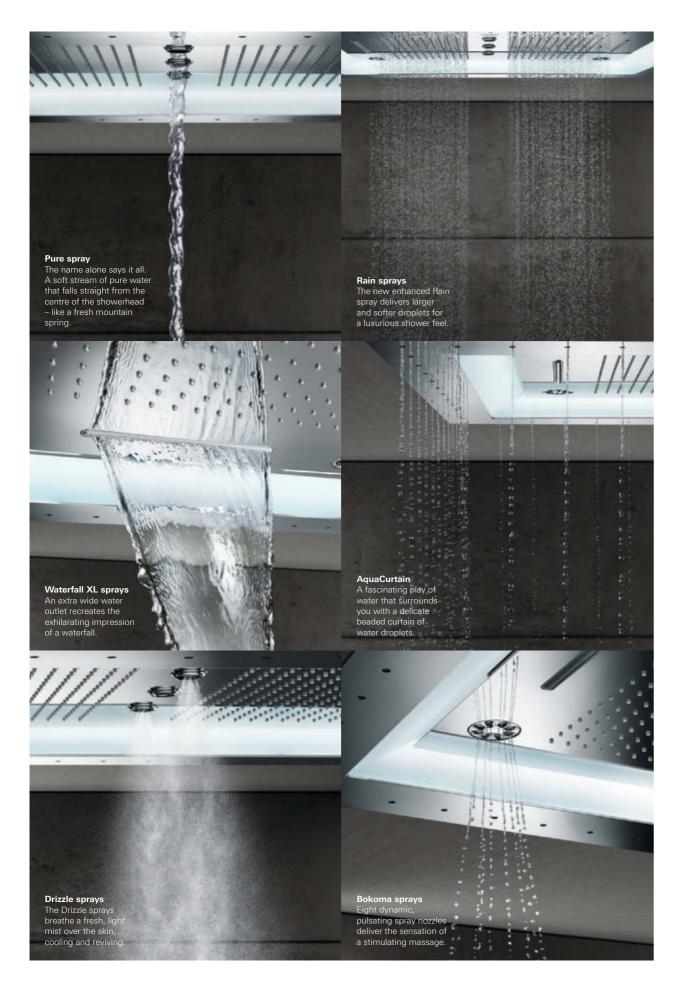

#### Waterfall XL sprays

 two extra wide water outlets that recreate the exhilarating impression of a waterfall.

#### Bokoma sprays

four dynamic,
 pulsating spray nozzles
 deliver the sensation of
 a stimulating massage.

# Rain spray – the genero

 the generous proportions of the Rain spray pamper you with larger and softer droplets for a luxurious shower feel.

27 939 001 Rainshower F-Series 15" Multi spray ceiling shower

#### **PURE SPRAY**

The name says it all. A soft stream of pure water delivered from the centre of the shower head reminiscent of a fresh, mountain spring.

#### **DRIZZLE SPRAY**

Revitalizing cool water mist acts like a fresh sea breeze.