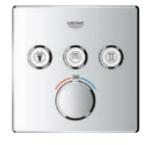

#### 3 x 29 126 000

Grohtherm SmartControl Thermostat for concealed installation with 3 valves + separate concealed bodies

+ separate concealed bodie (3 x 35 600 000)

What's more, controlling every aspect of your dream spa is easy and intuitive with GROHE SmartControl Concealed. Offering spray selection and volume control at the touch and turn of one button, it even remembers your preferences when you pause the shower, putting you in total control.

# **GROHE SMARTCONTROL**DISCOVER A WEALTH OF BENEFITS FOR YOUR PRIVATE SPA

Space – we'd all like to have more of it, especially in the shower area, where it is often in short supply. When you have the luxury of planning your shower from scratch, GROHE SmartControl offers wonderful options for creating your private spa. With its exceedingly slim design and concealed installation, GROHE SmartControl offers more space under the shower and an uncluttered, clean look.

Freedom of design too – GROHE SmartControl also offers a number of design variants. A wide selection of suitable trim sets – available in both round and square forms – and showers ensures that the style chosen for the bathroom extends seamlessly into the shower area.

Of course the benefits don't stop there. GROHE SmartControl also offers many additional features: from precise and intuitive volume and temperature control to your choice of shower spray at the touch of a button. This is where your private spa begins.