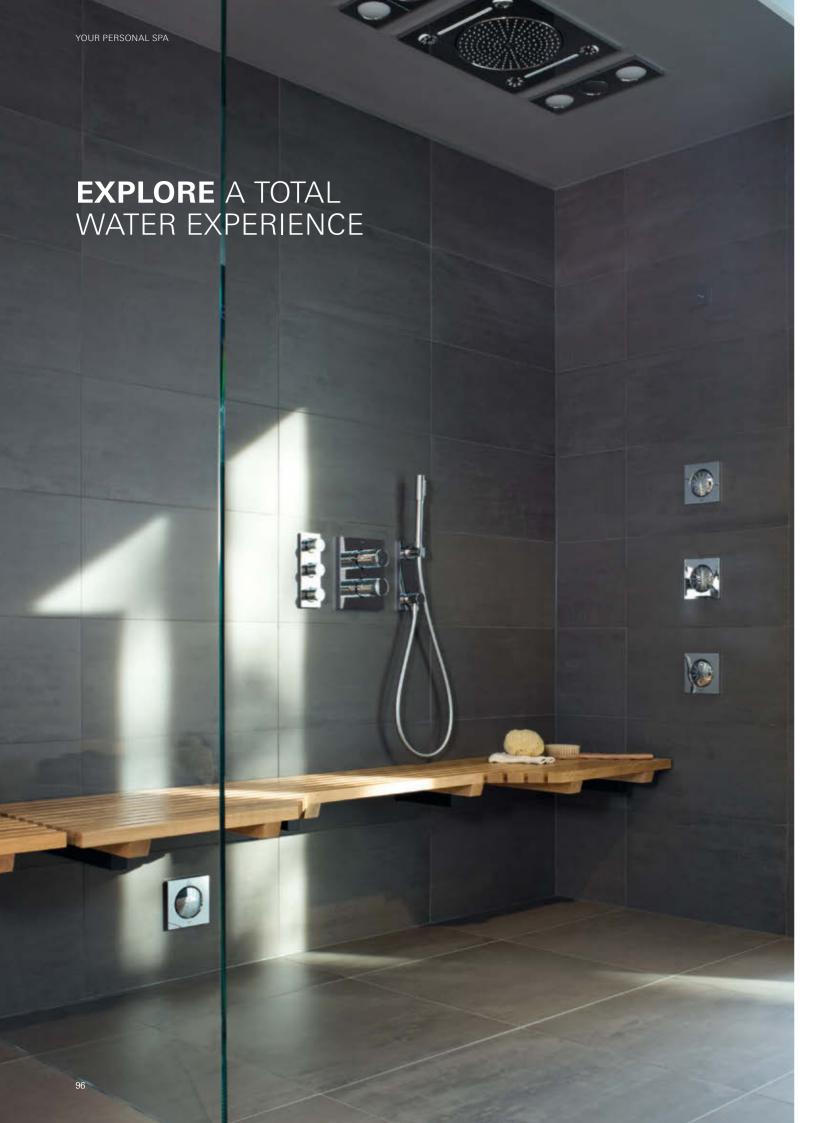

# INNOVATIVE QUALITY SHOWERS FOR LUXURIOUS REVITALISATION AND WELL-BEING

GROHE's DreamSpray technology is at the heart of every GROHE shower. Boasting the absolute finest quality, it incorporates innovation that helps you to enjoy an unparalleled showering experience. The advanced shower engines inside the shower heads deliver the utmost precision and consistent water distribution to each individual nozzle. Whatever spray pattern you choose, for whatever your mood, you will be assured sheer joy under the shower

# ROUND OR SQUARE? LARGE OR SMALL? WALL OR CEILING-MOUNTED?

GROHE head showers come in all shapes and sizes to match your design and budget requirements. All designs feature GROHE DreamSpray technology for a luxurious full spray and unbeatable showering enjoyment, the Speed-Clean shower nozzles prevent the build-up of limescale.