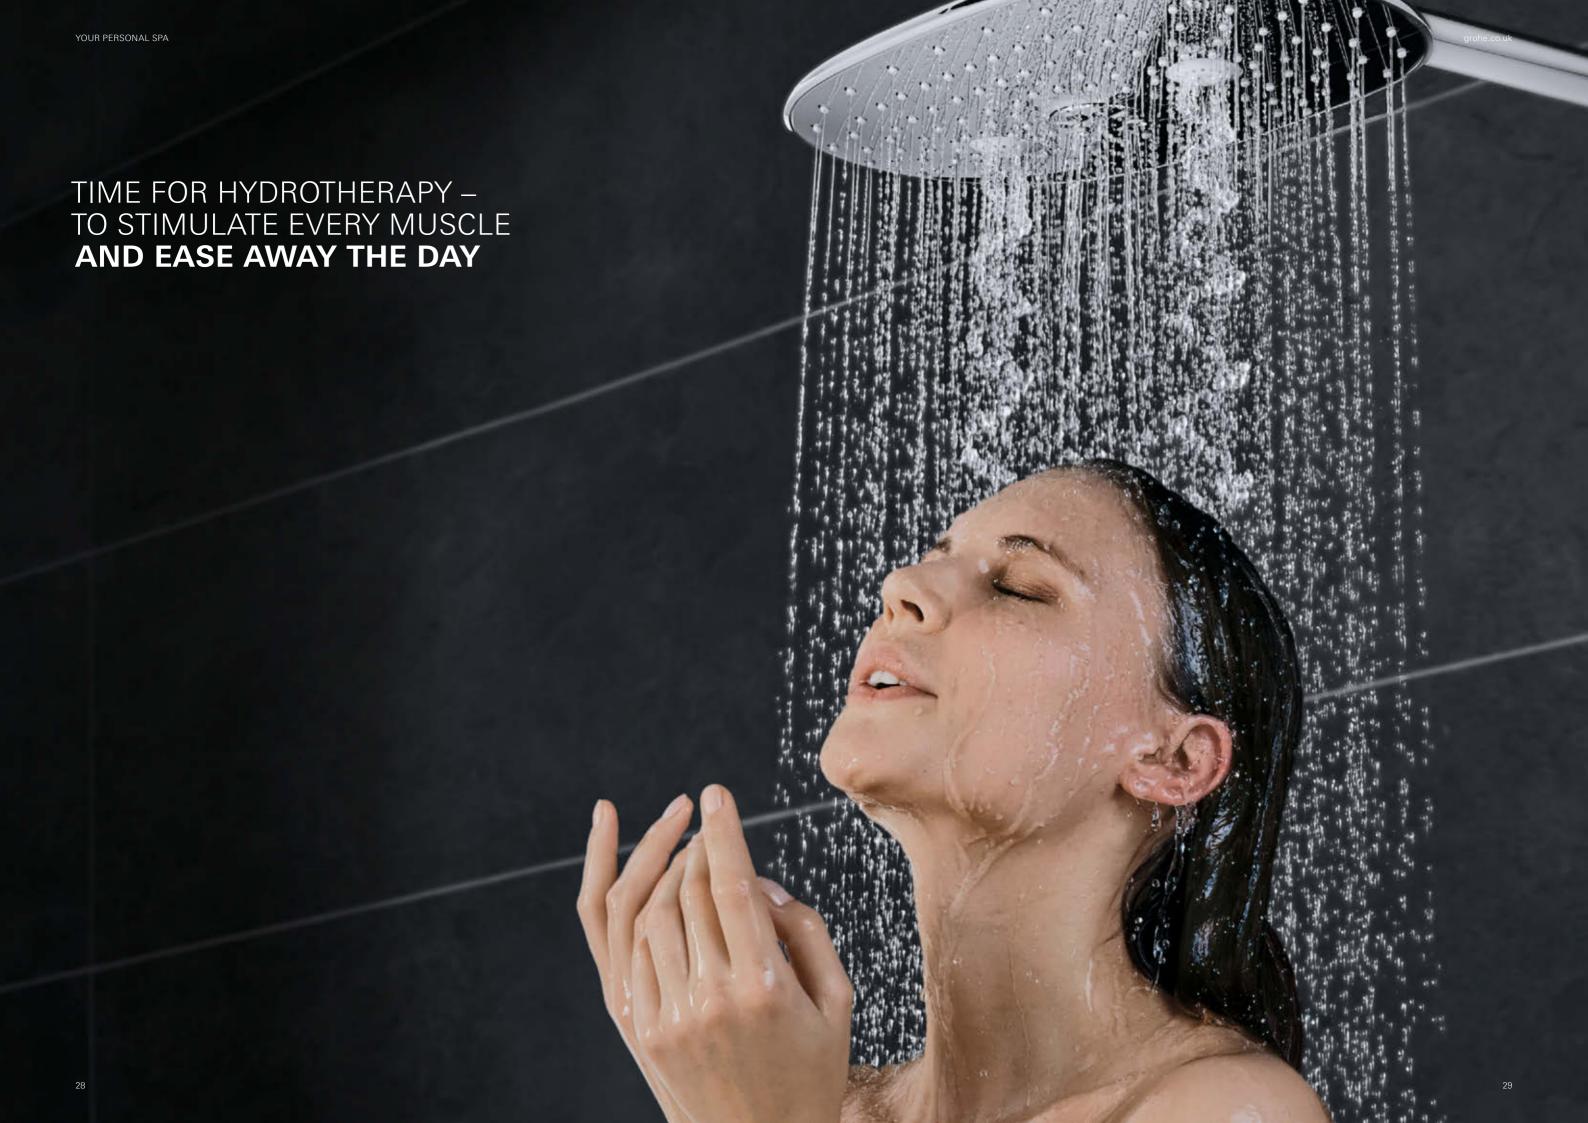

# INNOVATIVE QUALITY SHOWERS FOR LUXURIOUS REVITALISATION AND WELL-BEING

GROHE's DreamSpray technology is at the heart of every GROHE shower. Boasting the absolute finest quality, it incorporates innovation that helps you to enjoy an unparalleled showering experience. The advanced shower engines inside the shower heads deliver the utmost precision and consistent water distribution to each individual nozzle. Whatever spray pattern you choose, for whatever your mood, you will be assured sheer joy under the shower

## **GROHE SHOWERS** THE SPRAYS

**RAIN SPRAY** 

Wide and luxurious – a soft, delicate pattern to soothe the skin. Mimicking warm summer rain, the spray provides a full and even coverage.