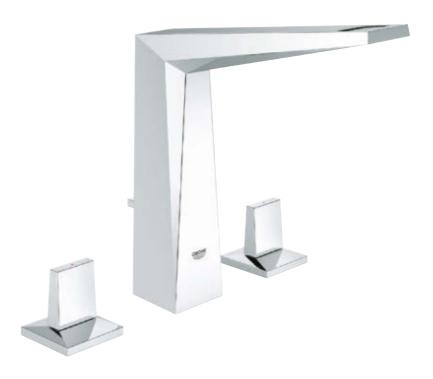

## **GROHE ALLURE**BEAUTY MEETS FUNCTION

Perfectly balanced proportions on the outside and technically advanced on the inside – GROHE Allure unites inherent beauty with unmatched performance. Cylindrical bodies rise from square and rectangular base plates adding to its minimalist appeal, while the collection offers a choice of two handle styles – a flat lever or a tri-spoke design – to meet your exacting requirements. Taps and fittings in this GROHE SPA collection illustrate our commitment to unrivalled quality in the bathroom.

**19 309 000** Allure 2-hole basin mixer

23 076 000 Allure single-lever basin mixer