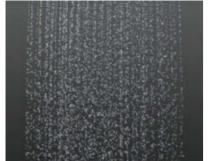

## **GROHE SHOWERS** THE SPRAYS

**RAIN SPRAY** 

Wide and luxurious – a soft, delicate pattern to soothe the skin. Mimicking warm summer rain, the spray provides a full and even coverage.

#### **PURERAIN SPRAY**

The new and improved Rain spray with larger and softer droplets for a more luxurious showering experience.\*