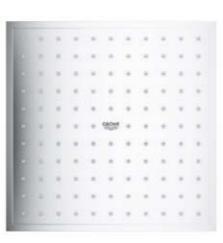

# GROHE HEAD SHOWERS SHAPES AND SIZES

Rainshower F-Series 10" 254 mm x 254 mm

Rainshower 360 Duo

Rainshower 310 SmartActive Cube

Rainshower 310 SmartActive

Rainshower Allure 230

# ROUND OR SQUARE? LARGE OR SMALL? WALL OR CEILING-MOUNTED?

GROHE head showers come in all shapes and sizes to match your design and budget requirements. All designs feature GROHE DreamSpray technology for a luxurious full spray and unbeatable showering enjoyment, the Speed-Clean shower nozzles prevent the build-up of limescale.