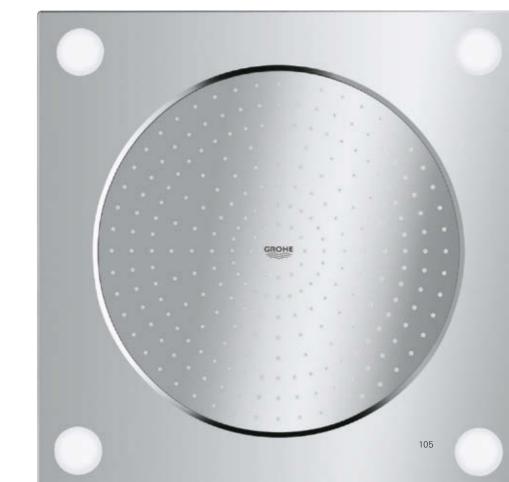

# GROHE HEAD SHOWERS SHAPES AND SIZES

Rainshower F-Series 10" 254 mm x 254 mm

Rainshower 360 Duo

Rainshower 310 SmartActive Cube

Rainshower 310 SmartActive

Rainshower Allure 230

# ROUND OR SQUARE? LARGE OR SMALL? WALL OR CEILING-MOUNTED?

GROHE head showers come in all shapes and sizes to match your design and budget requirements. All designs feature GROHE DreamSpray technology for a luxurious full spray and unbeatable showering enjoyment, the Speed-Clean shower nozzles prevent the build-up of limescale.