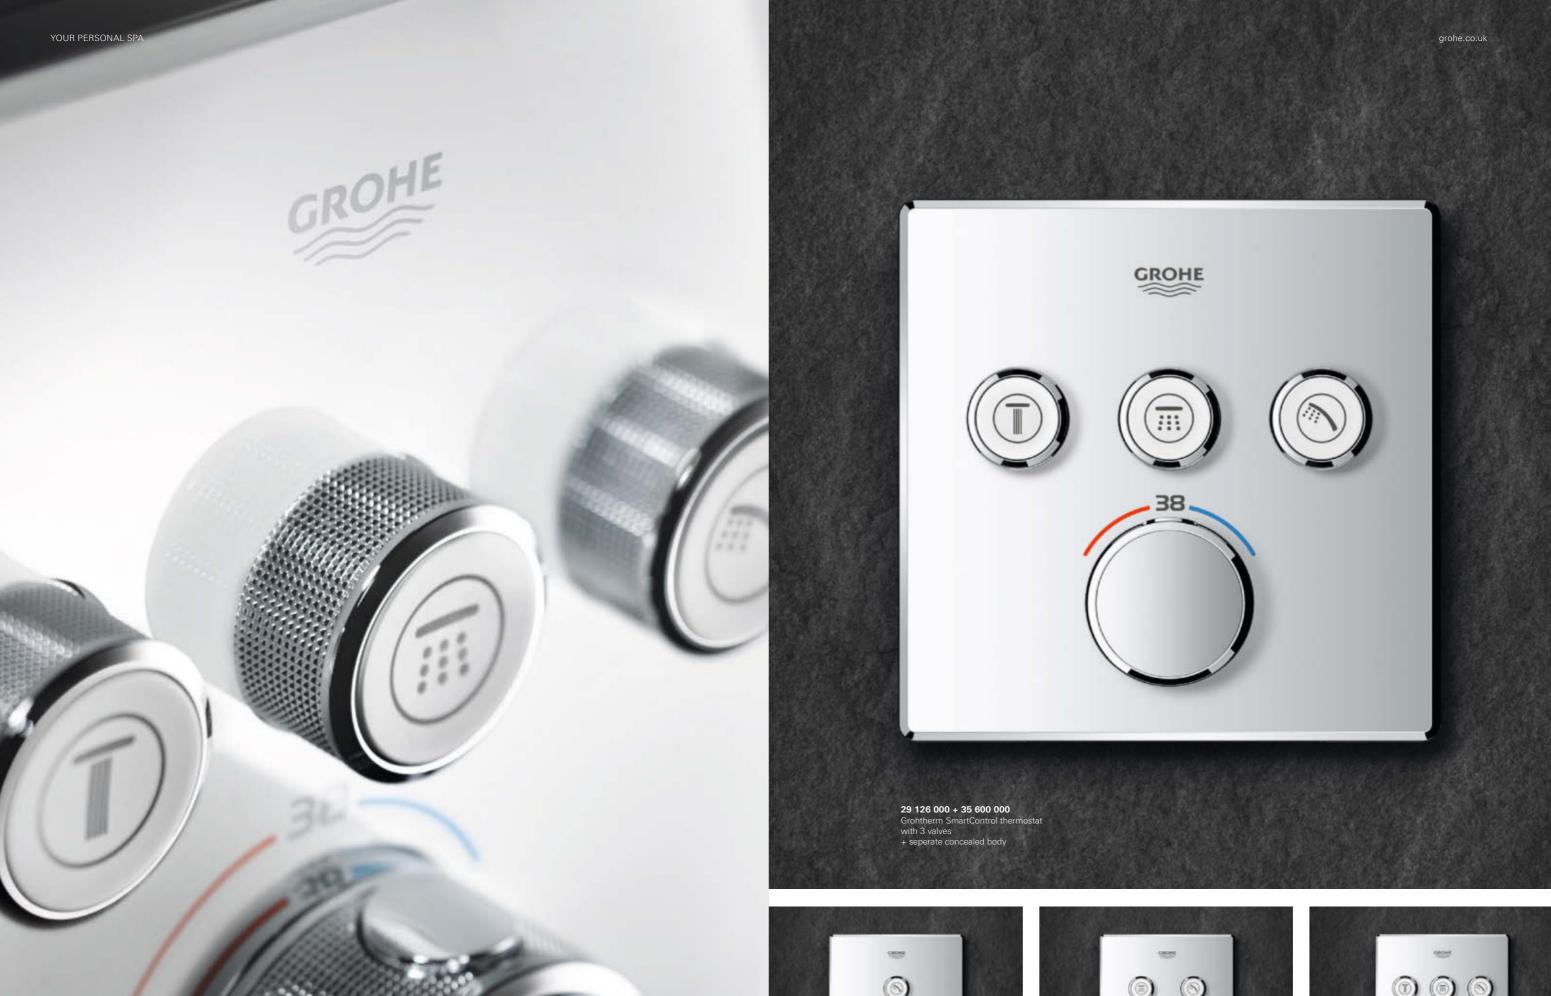

# THE PERFECT FINISH FOR EVERY SHAPE FROM ROUND TO SQUARE

29 126 000 + 35 600 000 Grohtherm SmartControl thermostat for concealed installation with 3 valves

+ seperate concealed body

The design of GROHE SmartControl Concealed goes far beyond the merely functional. Its slim and streamlined look fits beautifully in every bathroom. The 10 mm thin wall plates make the GROHE SmartControl Concealed trim sets both elegant and space-saving.

Available in two different forms – round and square. It also comes in two stylish finishes: classic chrome and for a subtly elegant design statement, MoonWhite acrylic glass. Each variant fits perfectly to its matching GROHE design line.

29 904 LS0 + 35 600 000

Grohtherm SmartControl thermostat for concealed installation with 3 valves + seperate concealed body