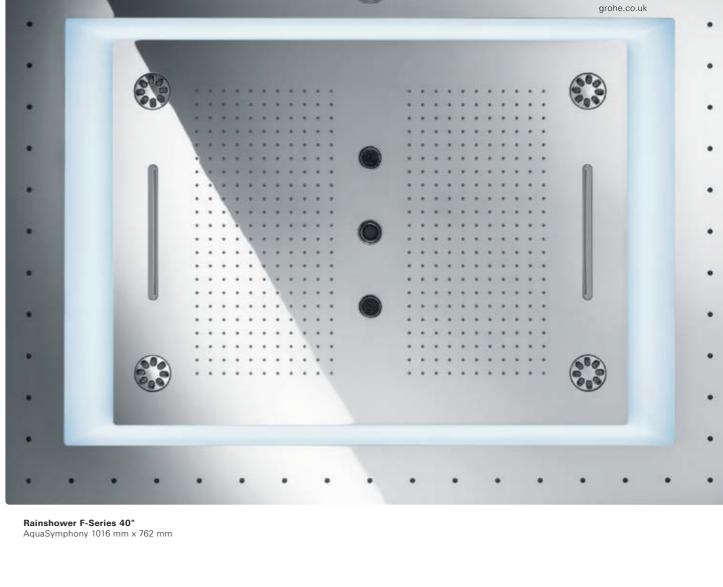

# GROHE HEAD SHOWERS SHAPES AND SIZES

Rainshower F-Series 10" 254 mm x 254 mm

Rainshower 360 Duo

Rainshower 310 SmartActive Cube

Rainshower 310 SmartActive

Rainshower Allure 230