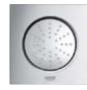

# GROHE HEAD SHOWERS

# ROUND OR SQUARE? LARGE OR SMALL? WALL OR CEILING-MOUNTED?

GROHE head showers come in all shapes and sizes to match your design and budget requirements. All designs feature GROHE DreamSpray technology for a luxurious full spray and unbeatable showering enjoyment, the Speed-Clean shower nozzles prevent the build-up of limescale.

# GROHE HEAD SHOWERS SHAPES AND SIZES

Rainshower F-Series 10" 254 mm x 254 mm

Rainshower 360 Duo

Rainshower 310 SmartActive Cube

Rainshower 310 SmartActive

Rainshower Allure 230