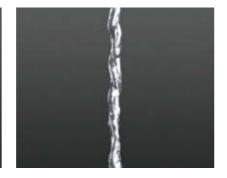

# Rain spray – the genero

 the generous proportions of the Rain spray pamper you with larger and softer droplets for a luxurious shower feel.

27 939 001 Rainshower F-Series 15" Multi spray ceiling shower

## **GROHE SHOWERS** THE SPRAYS

**RAIN SPRAY** 

Wide and luxurious – a soft, delicate pattern to soothe the skin. Mimicking warm summer rain, the spray provides a full and even coverage.