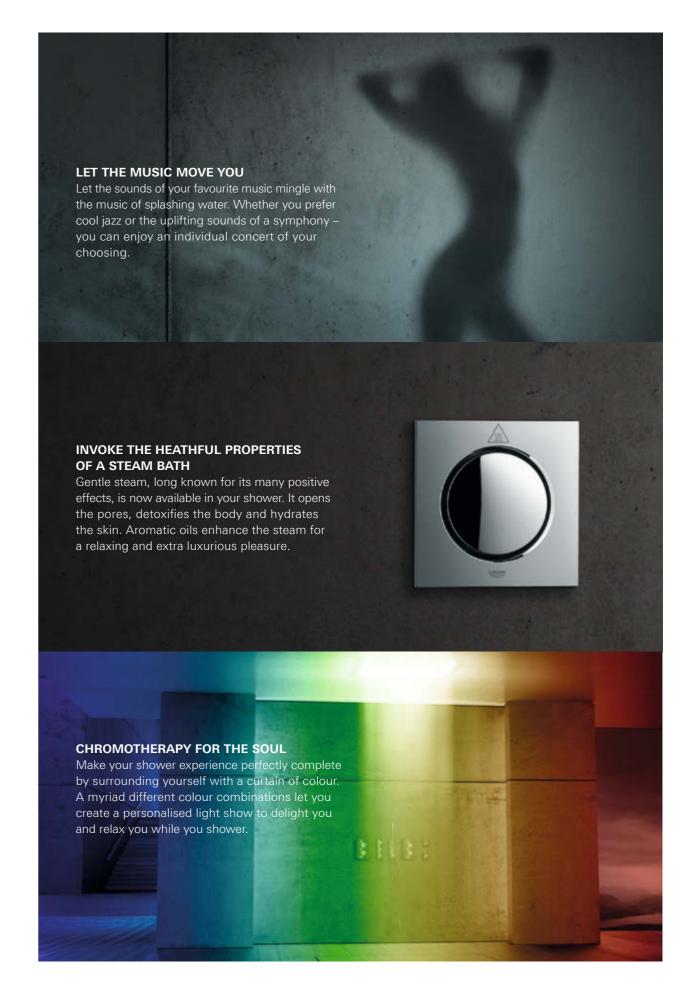

For the ultimate shower experience, GROHE AquaSymphony creates a wellness zone, which harmoniously combines water, music and lighting to inspire all the senses. Its sleek, spacious design houses innovative technology that allows you to select and adjust water flow to match your mood – from gentle, warm rain spray to a waterfall cascade or pulsating Bokoma Spray to ease aching muscles.

# **GROHE AQUASYMPHONY**PURE LUXURY

Imagine you could start each and every day with an excursion into paradise. GROHE AquaSymphony lets you escape for a moment and step into another world: a world where the interplay of water exhilarates and renews you, bathing you in softly coloured light and soothing you with relaxing sounds. Become part of a composition that inspires all the senses – the symphony of showering.

GROHE AquaSymphony is not a shower – it's a wellness zone, a place where water takes on a life of its own. GROHE AquaSymphony plays with water, creating ever-changing liquid harmonies. Just imagine the pleasure that awaits you.

# **INFINITE WAYS**TO ENJOY WATER

AquaSymphony orchestrates water. In all its wonderful shapes and forms. As delicate as a sea mist. As invigorating as a waterfall. Yours to enjoy in a hundred different ways. Compose and conduct your own water music. With AquaSymphony you can create your perfect shower moment. The intelligent SmartControl system and superbly precise Grohtherm F let you select and adjust a different shower experience for every day.