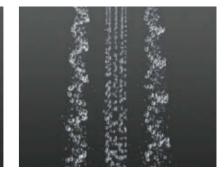

#### **ENJOY VARIETY -REJUVENATION OR RELAXATION?**

Our unique design distributes the same amount of water to each and every nozzle, resulting in an even spray. So whatever pattern suits your mood - Normal, Champagne spray, Pure, Jet, Rain or Massage you're guaranteed that it will be an all-over exhilarating

experience. The new sprays, GROHE PureRain spray, GROHE Bokoma spray and ActiveRain spray, are just the latest examples of GROHE DreamSpray technological innovation.