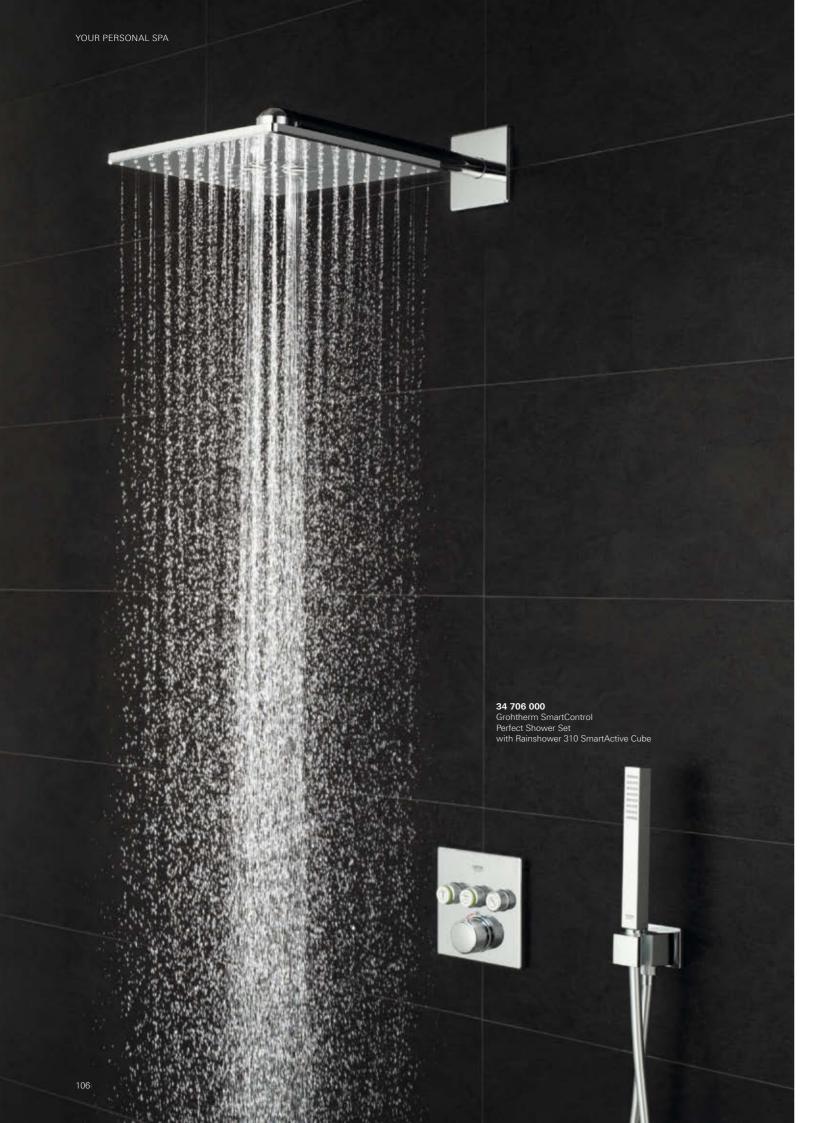

# **INFINITE WAYS**TO ENJOY WATER

AquaSymphony orchestrates water. In all its wonderful shapes and forms. As delicate as a sea mist. As invigorating as a waterfall. Yours to enjoy in a hundred different ways. Compose and conduct your own water music. With AquaSymphony you can create your perfect shower moment. The intelligent SmartControl system and superbly precise Grohtherm F let you select and adjust a different shower experience for every day.

#### 34 634 001

Grohtherm F THM Complete Kit + separate concealed bodies (2 x 35 500 000, 2 x 35 028 000, 1 x 35 031 000, 1 x 35 034 000)

The supremely accurate Grohtherm F thermostatic controls let you orchestrate your own bespoke shower experience with ease, meaning you are always stepping into a shower that is just the right temperature for ultimate indulgence.