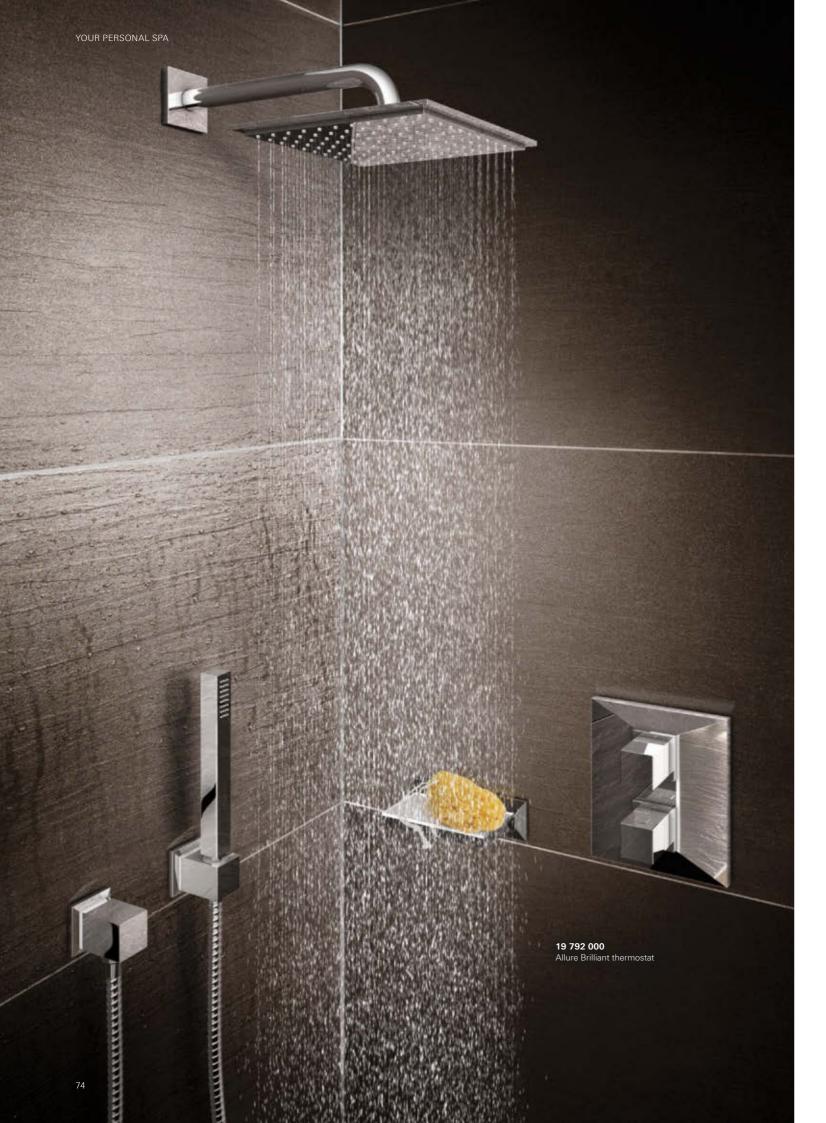

#### 34 634 001

Grohtherm F THM Complete Kit + separate concealed bodies (2 x 35 500 000, 2 x 35 028 000, 1 x 35 031 000, 1 x 35 034 000)

The supremely accurate Grohtherm F thermostatic controls let you orchestrate your own bespoke shower experience with ease, meaning you are always stepping into a shower that is just the right temperature for ultimate indulgence.

#### 3 x 29 126 000

Grohtherm SmartControl Thermostat for concealed installation with 3 valves + separate concealed bodies

+ separate concealed bodie (3 x 35 600 000)

What's more, controlling every aspect of your dream spa is easy and intuitive with GROHE SmartControl Concealed. Offering spray selection and volume control at the touch and turn of one button, it even remembers your preferences when you pause the shower, putting you in total control.