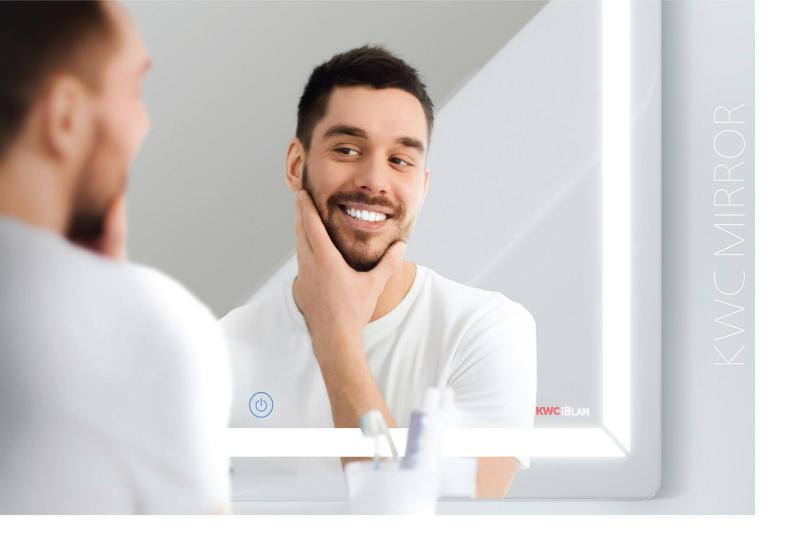

اصلاح بهتر با نور آینه

علاوهبر این، زاویه دید مناسب و روشنایی فرانتلایت ، تمامی نقاط صورت را به وضوح نمایان می کند ومشکلات پوستی راهم نشان میدهد تا یک آرایش زیباتر و یا یک اصلاح صورت ایده آل تر داشته باشید.

روشنایی بکلایت این آینهها، به عنوان یک روشنایی دکوراتیو مدرن، باعث ایجاد فضایی شیک و زیبا میگردد.

#### دارای قابلیت کنترل لمسی:

با یک بار لمس دکمه پاور آینه روشن میشود و با لمس مجدد خاموش میشود. در صورتی که دستتان را به آرامی روی دکمه نگه دارید نور چراغ آینه کم و زیاد میشود.

#### طراحــى زيبـــا:

طراحی دکمه پاور این آینه بسیار مینیمال و زیبا است و با کارایی آن هارمونی دارد.