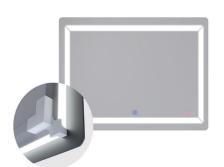

## دارای چراغ LED:

چـراغ های LED دارای بازدهی بالا و مصـرف انـرژی کـم هستنـد.

رعایت کلیه اصول ایمنی و استفاده از برق ۲۴ ولت

دارای قابلیت تنظیم نور به صورت لمسی

قابلیت ضد بخار (anti-fog)

دارای دمـاسنــج

دارای ذرہ بیےن

ساخت با تکنیک منحصر به فرد لیزری

دارای دیفیوزرهای پلی کربنات و ال ای دی های با عمر مفید هههه۵ساعت

## Cosmetic Intelligent Mirror • Product code: 6199-11-101

| مقــدار                                  | نـوع ويـژگــى                                              | مقــدار                                        | نــوع ويــژگــى           |
|------------------------------------------|------------------------------------------------------------|------------------------------------------------|---------------------------|
| بک لایت ۵۰۰۴ لومن و فرانت لایت ۵۰۰۳ لومن | شـارنــورى                                                 | ه۶ در ۹۰ (سانتی متر) و <mark>قابل سفارش</mark> | ابعــاد                   |
| IP66                                     | درجه حفاظتى                                                | سرویس بهداشتی                                  | کاربـــرى                 |
| لمسی(Touch)                              | کلید روشن و خاموشی                                         | ديــوار                                        | محلنصب                    |
| دارد                                     | ۴ میلی متر قابلیت کاهش<br>برق شهری و افزایش نور (dimmable) | ۴ میلی متر                                     | ضخامت شيشه                |
| فارف                                     |                                                            | منبعتغذيه                                      |                           |
|                                          | کلید کاهش<br>وافزایش نور                                   | ۸٫۹۹۰ کیلوگرم                                  | وزن خالص آینه(Net weight) |
| لمسی(Touch)                              |                                                            | ه۹٫۹۵کیلوگرم                                   | وزن با جعبه(Gross weight) |
| ندارد                                    | قابليت ضد بخار                                             | ۵۰۰۰ – ۵۰۰۰ کلوین                              | دمای رنگ نور              |
| آداپتور (نصب شده در باکس آینه)           | اقلام همراه                                                | بک لایت و فرانت لایت                           | نوع تابش نور              |

## Cosmetic Intelligent Mirror Pro

• Product code: 6199-11-201

| مقــدار                         | نـوع ويـژگــى                         | مقــدار                                        | نــوع ويــژگــى           |
|---------------------------------|---------------------------------------|------------------------------------------------|---------------------------|
| IP66                            | درجه حفاظتى                           | ه۶ در ۹۰ (سانتی متر) <mark>و قابل سفارش</mark> | ابعــاد                   |
| لمسی(Touch)                     | کلید روشن و خاموشی                    | سرویس بهداشتی                                  | كاربـــرى                 |
| دارد                            | قابلیت کاهش<br>و افزایش نور(dimmable) | ديــوار                                        | محل نصب                   |
|                                 |                                       | ۴ میلی متر                                     | ضخامت شيشه                |
| لمسی(Touch)                     | کلید کاهش و افزایش نور                | برق شهری                                       | منبعتغذيه                 |
| دارد                            | ساعت                                  | ه۸٫۹۹ کیلوگرم                                  | وزن خالص آینه(Net weight) |
| دارد                            | قابلیت اندازه گیری<br>دمای محیط       | ه۹٫۹۵ کیلوگرم                                  | وزن با جعبه(Gross weight) |
|                                 |                                       | ۵۰۰۰ – ۵۰۰۰ کلوین                              | دمای رنگ نور              |
| دارد                            | قابليت ضد بخار                        | بک لایت و فرانت لایت                           | نوع تابش نور              |
| آداپتور ( نصب شده در باکس آینه) | اقلام همراه                           | بک لایت ۵۰۰ لومن و فرانت لایت ۵۰۵ لومن         | شـارنــورى                |