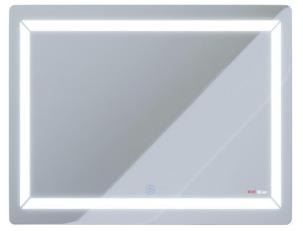

## Cosmetic Intelligent Mirror • Product code: 6199-11-101

| مقــدار                                  | نـوع ويـژگــى                                              | مقــدار                                        | نــوع ويــژگــى           |
|------------------------------------------|------------------------------------------------------------|------------------------------------------------|---------------------------|
| بک لایت ۵۰۰۴ لومن و فرانت لایت ۵۰۰۳ لومن | شـارنــورى                                                 | ه۶ در ۹۰ (سانتی متر) و <mark>قابل سفارش</mark> | ابعــاد                   |
| IP66                                     | درجه حفاظتى                                                | سرویس بهداشتی                                  | کاربـــرى                 |
| لمسی(Touch)                              | کلید روشن و خاموشی                                         | ديــوار                                        | محلنصب                    |
| دارد                                     | ۴ میلی متر قابلیت کاهش<br>برق شهری و افزایش نور (dimmable) | ۴ میلی متر                                     | ضخامت شيشه                |
| فارف                                     |                                                            | منبعتغذيه                                      |                           |
|                                          | کلید کاهش<br>وافزایش نور                                   | ۸٫۹۹۰ کیلوگرم                                  | وزن خالص آینه(Net weight) |
| لمسی(Touch)                              |                                                            | ه۹٫۹۵کیلوگرم                                   | وزن با جعبه(Gross weight) |
| ندارد                                    | قابليت ضد بخار                                             | ۵۰۰۰ – ۵۰۰۰ کلوین                              | دمای رنگ نور              |
| آداپتور (نصب شده در باکس آینه)           | اقلام همراه                                                | بک لایت و فرانت لایت                           | نوع تابش نور              |

## Cosmetic Intelligent Mirror Pro

• Product code: 6199-11-201

| مقــدار                         | نـوع ويـژگــى                         | مقــدار                                        | نــوع ويــژگــى           |
|---------------------------------|---------------------------------------|------------------------------------------------|---------------------------|
| IP66                            | درجه حفاظتى                           | ه۶ در ۹۰ (سانتی متر) <mark>و قابل سفارش</mark> | ابعــاد                   |
| لمسی(Touch)                     | کلید روشن و خاموشی                    | سرویس بهداشتی                                  | كاربـــرى                 |
| دارد                            | قابلیت کاهش<br>و افزایش نور(dimmable) | ديــوار                                        | محل نصب                   |
|                                 |                                       | ۴ میلی متر                                     | ضخامت شيشه                |
| لمسی(Touch)                     | کلید کاهش و افزایش نور                | برق شهری                                       | منبعتغذيه                 |
| دارد                            | ساعت                                  | ه۸٫۹۹ کیلوگرم                                  | وزن خالص آینه(Net weight) |
| دارد                            | قابلیت اندازه گیری<br>دمای محیط       | ه۹٫۹۵ کیلوگرم                                  | وزن با جعبه(Gross weight) |
|                                 |                                       | ۵۰۰۰ – ۵۰۰۰ کلوین                              | دمای رنگ نور              |
| دارد                            | قابليت ضد بخار                        | بک لایت و فرانت لایت                           | نوع تابش نور              |
| آداپتور ( نصب شده در باکس آینه) | اقلام همراه                           | بک لایت ۵۰۰ لومن و فرانت لایت ۵۰۵ لومن         | شـارنــورى                |