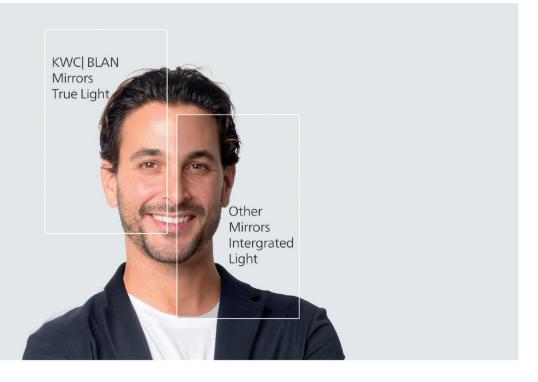

## KWC | BLAN mirror is not just another bathroom mirror.

Beautifully polished edges.

Very bright LED light. Patented light system that directs the light towards you.

50.000 hour's light lifetime. That is 30 years, 5 hours per day, 365 days per year.

Customizable to any shape and site.

Rust proof, Aluminum construction on the back makes the mirror light in weight and maintenance-free

Sturdy, easy to install wall mounting system.

CRI-85 for a natural and realistic light.

Best in class, highly reflective, non-corrosive mirror glass.

Computerized cutting process guarantees mirror sizes and shapes with extreme precision.

Energy saving LED light, relatively low heat generation.