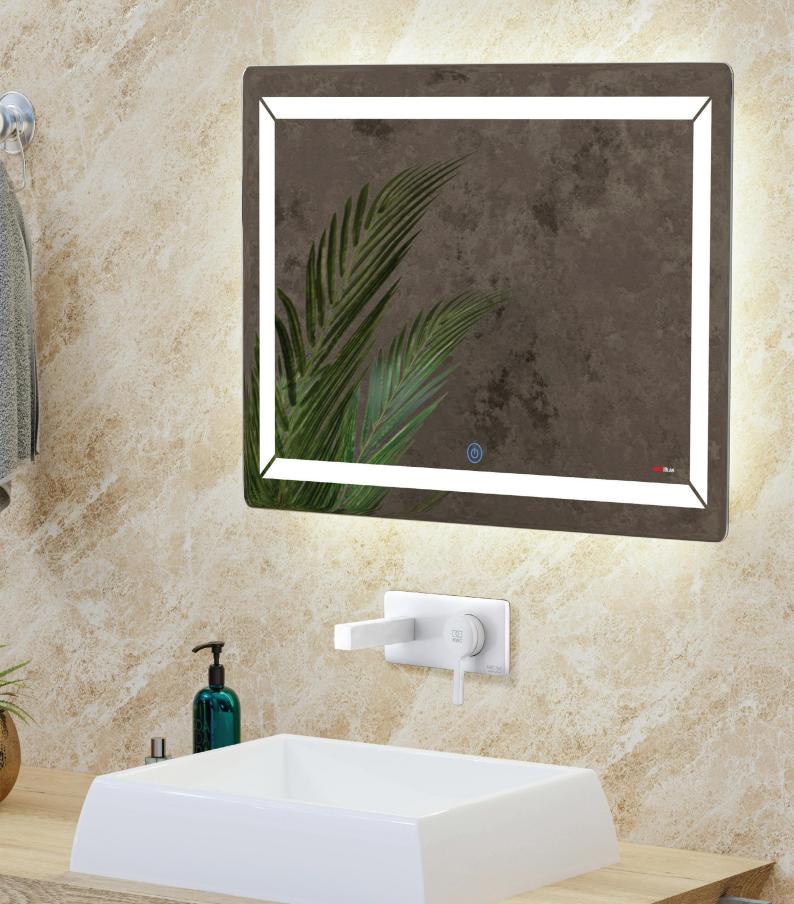

## Cosmetic Intelligent Mirror • Product code: 6199-11-101

| مقــدار                                  | نـوع ويـژگــى                                              | مقــدار                                        | نــوع ويــژگــى           |
|------------------------------------------|------------------------------------------------------------|------------------------------------------------|---------------------------|
| بک لایت ۵۰۰۴ لومن و فرانت لایت ۵۰۰۳ لومن | شـارنــورى                                                 | ه۶ در ۹۰ (سانتی متر) و <mark>قابل سفارش</mark> | ابعــاد                   |
| IP66                                     | درجه حفاظتى                                                | سرویس بهداشتی                                  | کاربـــرى                 |
| لمسی(Touch)                              | کلید روشن و خاموشی                                         | ديــوار                                        | محلنصب                    |
| دارد                                     | ۴ میلی متر قابلیت کاهش<br>برق شهری و افزایش نور (dimmable) | ۴ میلی متر                                     | ضخامت شيشه                |
| فارف                                     |                                                            | منبعتغذيه                                      |                           |
|                                          | کلید کاهش<br>وافزایش نور                                   | ۸٫۹۹۰ کیلوگرم                                  | وزن خالص آینه(Net weight) |
| لمسی(Touch)                              |                                                            | ه۹٫۹۵کیلوگرم                                   | وزن با جعبه(Gross weight) |
| ندارد                                    | قابليت ضد بخار                                             | ۵۰۰۰ – ۵۰۰۰ کلوین                              | دمای رنگ نور              |
| آداپتور (نصب شده در باکس آینه)           | اقلام همراه                                                | بک لایت و فرانت لایت                           | نوع تابش نور              |

## Cosmetic Intelligent Mirror Pro

• Product code: 6199-11-201

| مقــدار                         | نـوع ويـژگــى                         | مقــدار                                        | نــوع ويــژگــى           |
|---------------------------------|---------------------------------------|------------------------------------------------|---------------------------|
| IP66                            | درجه حفاظتى                           | ه۶ در ۹۰ (سانتی متر) <mark>و قابل سفارش</mark> | ابعــاد                   |
| لمسی(Touch)                     | کلید روشن و خاموشی                    | سرویس بهداشتی                                  | كاربـــرى                 |
| دارد                            | قابلیت کاهش<br>و افزایش نور(dimmable) | ديــوار                                        | محل نصب                   |
|                                 |                                       | ۴ میلی متر                                     | ضخامت شيشه                |
| لمسی(Touch)                     | کلید کاهش و افزایش نور                | برق شهری                                       | منبعتغذيه                 |
| دارد                            | ساعت                                  | ه۸٫۹۹ کیلوگرم                                  | وزن خالص آینه(Net weight) |
| دارد                            | قابلیت اندازه گیری<br>دمای محیط       | ه۹٫۹۵ کیلوگرم                                  | وزن با جعبه(Gross weight) |
|                                 |                                       | ۵۰۰۰ – ۵۰۰۰ کلوین                              | دمای رنگ نور              |
| دارد                            | قابليت ضد بخار                        | بک لایت و فرانت لایت                           | نوع تابش نور              |
| آداپتور ( نصب شده در باکس آینه) | اقلام همراه                           | بک لایت ۵۰۰ لومن و فرانت لایت ۵۰۵ لومن         | شـارنــورى                |

اصلاح بهتر با نور آینه

علاوهبر این، زاویه دید مناسب و روشنایی فرانتلایت ، تمامی نقاط صورت را به وضوح نمایان می کند ومشکلات پوستی راهم نشان میدهد تا یک آرایش زیباتر و یا یک اصلاح صورت ایده آل تر داشته باشید.

روشنایی بکلایت این آینهها، به عنوان یک روشنایی دکوراتیو مدرن، باعث ایجاد فضایی شیک و زیبا میگردد.