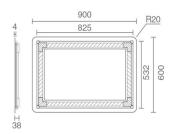

## Cosmetic Intelligent Mirror • Product code: 6199-11-101

| مقــدار                                  | نـوع ويـژگــى                                              | مقــدار                                        | نــوع ويــژگــى           |
|------------------------------------------|------------------------------------------------------------|------------------------------------------------|---------------------------|
| بک لایت ۵۰۰۴ لومن و فرانت لایت ۵۰۰۳ لومن | شـارنــورى                                                 | ه۶ در ۹۰ (سانتی متر) و <mark>قابل سفارش</mark> | ابعــاد                   |
| IP66                                     | درجه حفاظتى                                                | سرویس بهداشتی                                  | کاربـــرى                 |
| لمسی(Touch)                              | کلید روشن و خاموشی                                         | ديــوار                                        | محلنصب                    |
| دارد                                     | ۴ میلی متر قابلیت کاهش<br>برق شهری و افزایش نور (dimmable) | ۴ میلی متر                                     | ضخامت شيشه                |
| فارف                                     |                                                            | منبعتغذيه                                      |                           |
|                                          | کلید کاهش<br>وافزایش نور                                   | ۸٫۹۹۰ کیلوگرم                                  | وزن خالص آینه(Net weight) |
| لمسی(Touch)                              |                                                            | ه۹٫۹۵کیلوگرم                                   | وزن با جعبه(Gross weight) |
| ندارد                                    | قابليت ضد بخار                                             | ۵۰۰۰ – ۵۰۰۰ کلوین                              | دمای رنگ نور              |
| آداپتور (نصب شده در باکس آینه)           | اقلام همراه                                                | بک لایت و فرانت لایت                           | نوع تابش نور              |

## Cosmetic Intelligent Mirror Pro

• Product code: 6199-11-201

| مقــدار                         | نـوع ويـژگــى                         | مقــدار                                        | نــوع ويــژگــى           |
|---------------------------------|---------------------------------------|------------------------------------------------|---------------------------|
| IP66                            | درجه حفاظتى                           | ه۶ در ۹۰ (سانتی متر) <mark>و قابل سفارش</mark> | ابعــاد                   |
| لمسی(Touch)                     | کلید روشن و خاموشی                    | سرویس بهداشتی                                  | كاربـــرى                 |
| دارد                            | قابلیت کاهش<br>و افزایش نور(dimmable) | ديــوار                                        | محل نصب                   |
|                                 |                                       | ۴ میلی متر                                     | ضخامت شيشه                |
| لمسی(Touch)                     | کلید کاهش و افزایش نور                | برق شهری                                       | منبعتغذيه                 |
| دارد                            | ساعت                                  | ه۸٫۹۹ کیلوگرم                                  | وزن خالص آینه(Net weight) |
| دارد                            | قابلیت اندازه گیری<br>دمای محیط       | ه۹٫۹۵ کیلوگرم                                  | وزن با جعبه(Gross weight) |
|                                 |                                       | ۵۰۰۰ – ۵۰۰۰ کلوین                              | دمای رنگ نور              |
| دارد                            | قابليت ضد بخار                        | بک لایت و فرانت لایت                           | نوع تابش نور              |
| آداپتور ( نصب شده در باکس آینه) | اقلام همراه                           | بک لایت ۵۰۰ لومن و فرانت لایت ۵۰۵ لومن         | شـارنــورى                |