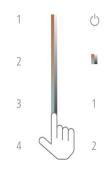

#### دارای قابلیت Dimming:

شما میتوانید با یک کلیک اتمسفر مورد علاقه خود را در خانه تجربه کنید. تنها با یک لمس ساده میتوانید یک محیط کم نور روپایی یا یک محیط روشن و نورانی داشته باشید.

#### دارای قابلیت کنترل لمسی:

با یک بار لمس دکمه پاور آینه روشن میشود و با لمس مجدد خاموش میشود. در صورتی که دستتان را به آرامی روی دکمه نگه دارید نور چراغ آینه کم و زیاد میشود.