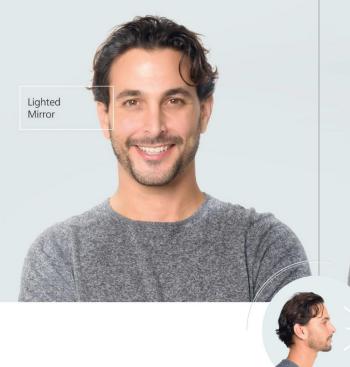

## Bright, Even Lighting

## KWC | BLAN mirror is not just another bathroom mirror.

Beautifully polished edges.

Very bright LED light. Patented light system that directs the light towards you.

50.000 hour's light lifetime. That is 30 years, 5 hours per day, 365 days per year.