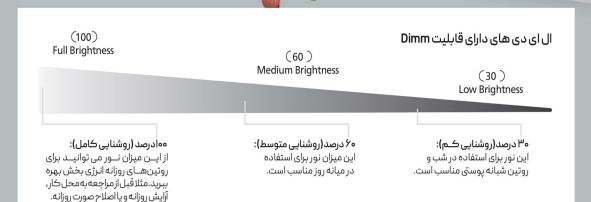

#### دارای قابلیت Dimming:

شما میتوانید با یک کلیک اتمسفر مورد علاقه خود را در خانه تجربه کنید. تنها با یک لمس ساده میتوانید یک محیط کم نور روپایی یا یک محیط روشن و نورانی داشته باشید.

#### دارای قابلیت کنترل لمسی:

با یک بار لمس دکمه پاور آینه روشن میشود و با لمس مجدد خاموش میشود. در صورتی که دستتان را به آرامی روی دکمه نگه دارید نور چراغ آینه کم و زیاد میشود.