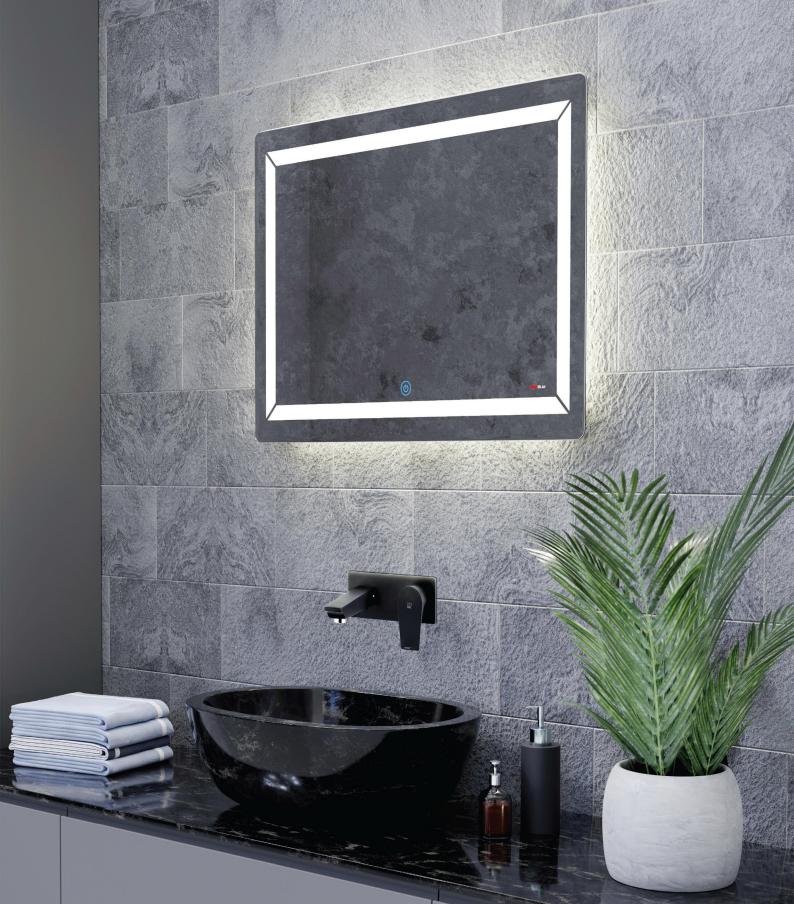

اصلاح بهتر با نور آینه

علاوهبر این، زاویه دید مناسب و روشنایی فرانتلایت ، تمامی نقاط صورت را به وضوح نمایان می کند ومشکلات پوستی راهم نشان میدهد تا یک آرایش زیباتر و یا یک اصلاح صورت ایده آل تر داشته باشید.

روشنایی بکلایت این آینهها، به عنوان یک روشنایی دکوراتیو مدرن، باعث ایجاد فضایی شیک و زیبا میگردد.