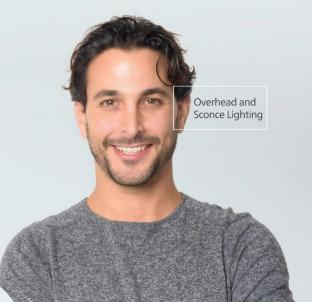

|
| دارد                            | ساعت                                  | ه۸٫۹۹ کیلوگرم                                  | وزن خالص آینه(Net weight) |
| دارد                            | قابلیت اندازه گیری<br>دمای محیط       | ه۹٫۹۵ کیلوگرم                                  | وزن با جعبه(Gross weight) |
|                                 |                                       | ۵۰۰۰ – ۵۰۰۰ کلوین                              | دمای رنگ نور              |
| دارد                            | قابليت ضد بخار                        | بک لایت و فرانت لایت                           | نوع تابش نور              |
| آداپتور ( نصب شده در باکس آینه) | اقلام همراه                           | بک لایت ۵۰۰ لومن و فرانت لایت ۵۰۵ لومن         | شـارنــورى                |



اصلاح بهتر با نور آینه





## Bright, Even Lighting



## KWC | BLAN mirror is not just another bathroom mirror.





Beautifully polished edges.

Very bright LED light. Patented light system that directs the light towards you.

50.000 hour's light lifetime. That is 30 years, 5 hours per day, 365 days per year.

Customizable to any shape and site.

Rust proof, Aluminum construction on the back makes the mirror light in weight and maintenance-free

Sturdy, easy to install wall mounting system.

CRI-85 for a natural and realistic light.

Best in class, highly reflective, non-corrosive mirror glass.

Computerized cutting process guarantees mirror sizes and shapes with extreme precision.

Energy saving LED light, relatively low heat generation.













IGITAL CLOCK

E

FREE

CH CONTROL

ENERGY GREEN





پلیمرهای