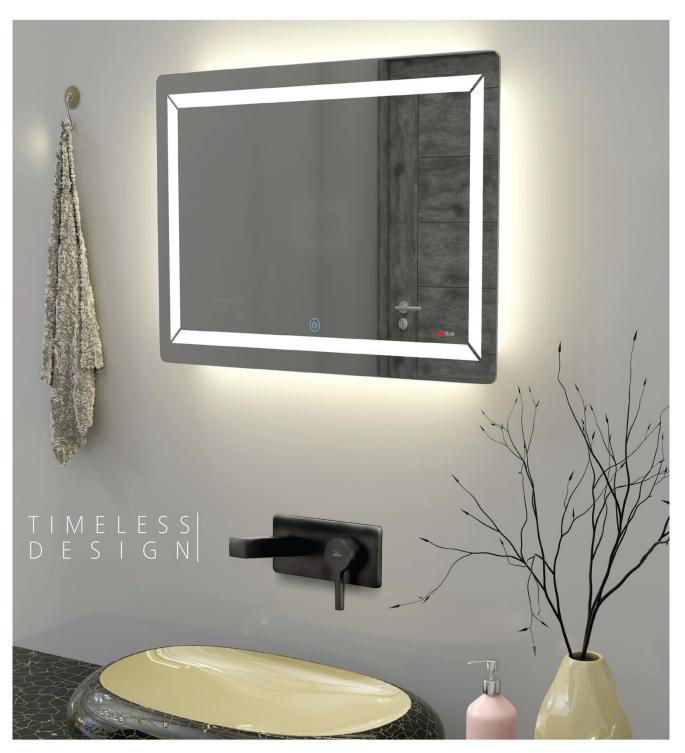

## TIMELESS DESIGN

تهران- خیابان سید جمال الدین اسد آبادی- خیابان ۶۶-پلاک۸۳ - ۲۱۸۸۲۱۱۷۵۰ +۹۸ info@kwciran.com www.kwciran.com

www.vosoughishop.com

دفتر مرکزی : مشهد، بین قرنی ۳۱ و ۳۳ تلفـن : ۵ ه ه ۳۷ ۱۳ – ۵ ۵ ه

## KWC | BLAN mirror is not just another bathroom mirror.

Beautifully polished edges.

Very bright LED light. Patented light system that directs the light towards you.

50.000 hour's light lifetime. That is 30 years, 5 hours per day, 365 days per year.

Customizable to any shape and site.

Rust proof, Aluminum construction on the back makes the mirror light in weight and maintenance-free

Sturdy, easy to install wall mounting system.

CRI-85 for a natural and realistic light.

Best in class, highly reflective, non-corrosive mirror glass.

Computerized cutting process guarantees mirror sizes and shapes with extreme precision.

Energy saving LED light, relatively low heat generation.