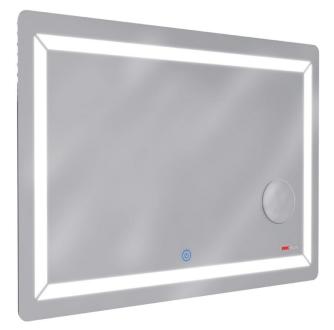

## Cosmetic Intelligent Mirror • Product code: 6199-11-101

| مقــدار                                  | نـوع ويـژگــى                                              | مقــدار                                        | نــوع ويــژگــى           |
|------------------------------------------|------------------------------------------------------------|------------------------------------------------|---------------------------|
| بک لایت ۵۰۰۴ لومن و فرانت لایت ۵۰۰۳ لومن | شـارنــورى                                                 | ه۶ در ۹۰ (سانتی متر) و <mark>قابل سفارش</mark> | ابعــاد                   |
| IP66                                     | درجه حفاظتى                                                | سرویس بهداشتی                                  | کاربـــرى                 |
| لمسی(Touch)                              | کلید روشن و خاموشی                                         | ديــوار                                        | محلنصب                    |
| دارد                                     | ۴ میلی متر قابلیت کاهش<br>برق شهری و افزایش نور (dimmable) | ۴ میلی متر                                     | ضخامت شيشه                |
| فارف                                     |                                                            | منبعتغذيه                                      |                           |
|                                          | کلید کاهش<br>وافزایش نور                                   | ۸٫۹۹۰ کیلوگرم                                  | وزن خالص آینه(Net weight) |
| لمسی(Touch)                              |                                                            | ه۹٫۹۵کیلوگرم                                   | وزن با جعبه(Gross weight) |
| ندارد                                    | قابليت ضد بخار                                             | ۵۰۰۰ – ۵۰۰۰ کلوین                              | دمای رنگ نور              |
| آداپتور (نصب شده در باکس آینه)           | اقلام همراه                                                | بک لایت و فرانت لایت                           | نوع تابش نور              |

## Cosmetic Intelligent Mirror Pro

• Product code: 6199-11-201

| مقــدار                         | نـوع ويـژگــى                         | مقــدار                                        | نــوع ويــژگــى           |
|---------------------------------|---------------------------------------|------------------------------------------------|---------------------------|
| IP66                            | درجه حفاظتى                           | ه۶ در ۹۰ (سانتی متر) <mark>و قابل سفارش</mark> | ابعــاد                   |
| لمسی(Touch)                     | کلید روشن و خاموشی                    | سرویس بهداشتی                                  | كاربـــرى                 |
| دارد                            | قابلیت کاهش<br>و افزایش نور(dimmable) | ديــوار                                        | محل نصب                   |
|                                 |                                       | ۴ میلی متر                                     | ضخامت شيشه                |
| لمسی(Touch)                     | کلید کاهش و افزایش نور                | برق شهری                                       | منبعتغذيه                 |
| دارد                            | ساعت                                  | ه۸٫۹۹ کیلوگرم                                  | وزن خالص آینه(Net weight) |
| دارد                            | قابلیت اندازه گیری<br>دمای محیط       | ه۹٫۹۵ کیلوگرم                                  | وزن با جعبه(Gross weight) |
|                                 |                                       | ۵۰۰۰ – ۵۰۰۰ کلوین                              | دمای رنگ نور              |
| دارد                            | قابليت ضد بخار                        | بک لایت و فرانت لایت                           | نوع تابش نور              |
| آداپتور ( نصب شده در باکس آینه) | اقلام همراه                           | بک لایت ۵۰۰ لومن و فرانت لایت ۵۰۵ لومن         | شـارنــورى                |