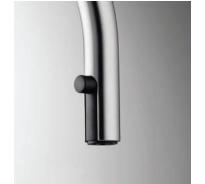

#### ever action.

The dainty operating lever is made of ultra-strong hardened stainless steel and will carry on working perfectly for years to come.