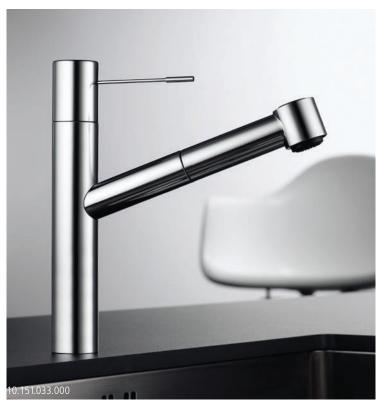

### Pioneering ideas, timelessly interpreted

Easy to operate and hard to fault: at first sight the pull-down aerator is invisible, but it means you can have complete freedom of movement whenever you need it.

Made of pure stainless steel, the stylish pull-out spray swivels to any side and extends up 70 cm.