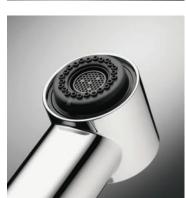

Help with the cleaning.
With KWC JETCLEAN technology, limescale doesn't have a chance.
The filter material is so soft that the holes open automatically when the water flows.

Where the water is very hard, TURN AND CLEAN can help: open the cover, clean the filter and close it again. All done!