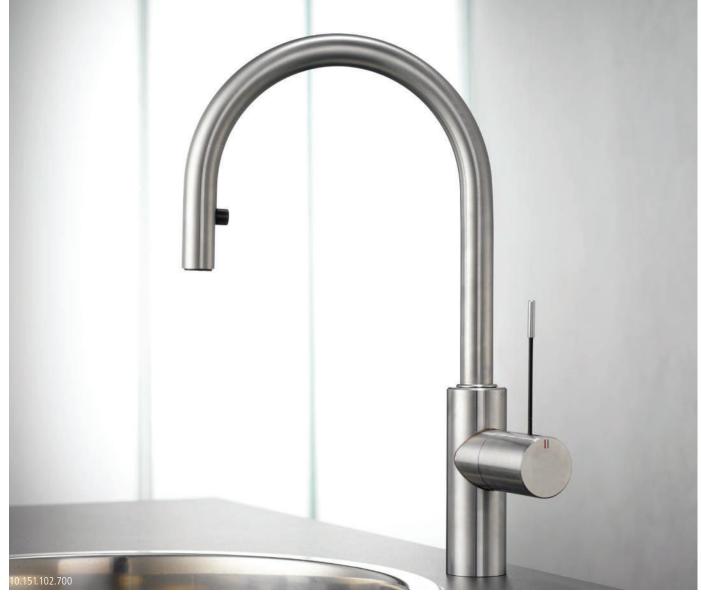

# Top models

# Exquisite design, stylishly applied

The graceful elegance of the top-operated models leaves nothing to be desired.

The angled water jet complements the geometry of the minimalist design – and breathes

new life into the endless play of the water.

#### ever action.

The dainty operating lever is made of ultra-strong hardened stainless steel and will carry on working perfectly for years to come.