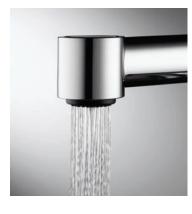

Help with the cleaning.
With KWC JETCLEAN technology, limescale doesn't have a chance.
The filter material is so soft that the holes open automatically when the water flows.

Where the water is very hard, TURN AND CLEAN can help: open the cover, clean the filter and close it again. All done!

# As you like it

A soft, bubbling flow turns into swishing jets at the simple press of a button.