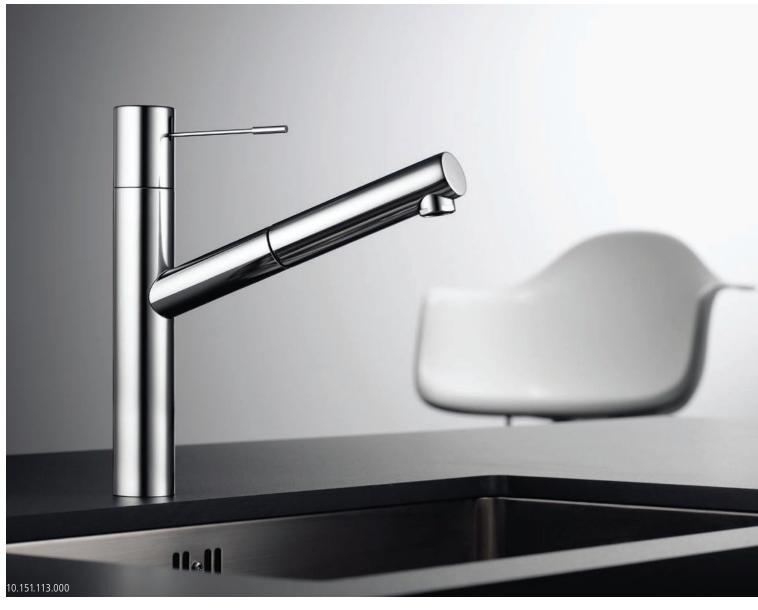

# Attention to detail

### Swiss quality, accurately finished

The harmony of the design is expressed in the precision of the workmanship. It is the small but important differences that ensure that KWC ONO not only looks great but is technically great too.

### Pioneering ideas, timelessly interpreted

Easy to operate and hard to fault: at first sight the pull-down aerator is invisible, but it means you can have complete freedom of movement whenever you need it.

Made of pure stainless steel, the stylish pull-out spray swivels to any side and extends up 70 cm.