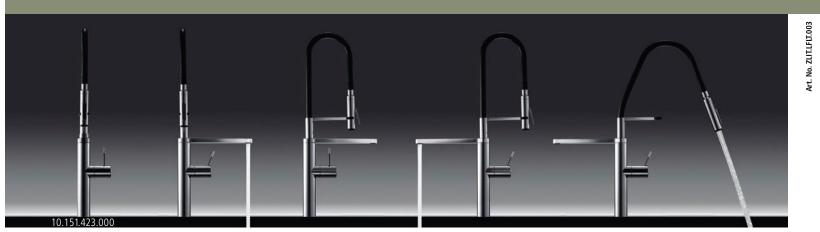

Art in action

# Innovative technology, ingeniously, presented

A spring-loaded hose that counteracts gravity and a water jet that works at high pressure.

Highflex <sup>®</sup> has the most sophisticated spray the kitchen has ever seen. The perfect answer

for discerning people who love the unusual and have developed their own truly personal style.