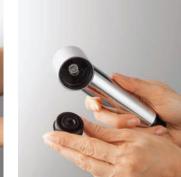

### Pioneering ideas, timelessly interpreted

Easy to operate and hard to fault: at first sight the pull-down aerator is invisible, but it means you can have complete freedom of movement whenever you need it.

Made of pure stainless steel, the stylish pull-out spray swivels to any side and extends up 70 cm.