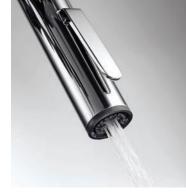

Help with the cleaning.
With KWC JETCLEAN technology, limescale doesn't have a chance.
The filter material is so soft that the holes open automatically when the water flows.

Where the water is very hard, TURN AND CLEAN can help: open the cover, clean the filter and close it again. All done!