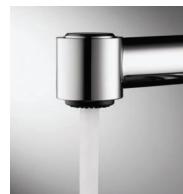

#### Performance range.

As you move the lever, the integral low-pressure setting switches automatically from a jet to a filtered stream. When the lever is pressed down completely, it is in the compressed jet position.