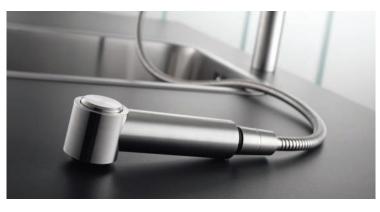

### Pioneering ideas, timelessly interpreted

Easy to operate and hard to fault: at first sight the pull-down aerator is invisible, but it means you can have complete freedom of movement whenever you need it.

Made of pure stainless steel, the stylish pull-out spray swivels to any side and extends up 70 cm.