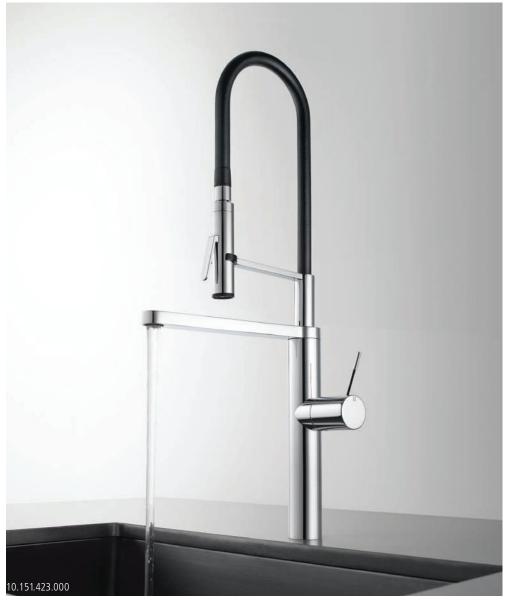

# Innovative technology, ingeniously, presented

A spring-loaded hose that counteracts gravity and a water jet that works at high pressure.

Highflex <sup>®</sup> has the most sophisticated spray the kitchen has ever seen. The perfect answer

for discerning people who love the unusual and have developed their own truly personal style.

#### Performance range.

As you move the lever, the integral low-pressure setting switches automatically from a jet to a filtered stream. When the lever is pressed down completely, it is in the compressed jet position.