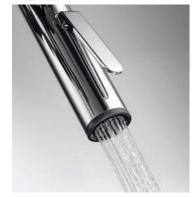

Help with the cleaning.
With KWC JETCLEAN technology, limescale doesn't have a chance.
The filter material is so soft that the holes open automatically when the water flows.

Where the water is very hard, TURN AND CLEAN can help: open the cover, clean the filter and close it again. All done!