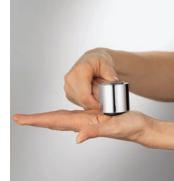

Help with the cleaning.
With KWC JETCLEAN technology, limescale doesn't have a chance.
The filter material is so soft that the holes open automatically when the water flows.

Where the water is very hard, TURN AND CLEAN can help: open the cover, clean the filter and close it again. All done!