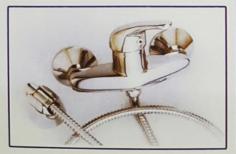

## شرآشپزخانه ملودا (مدل يورواستار)

مجموعه شیر های مدل یورو استار ملودا مشتمل برشیرهای آشپزخانه – حمام– روشوئی و توالت می باشد، که از زیبائی و هارمونی خاصی برخوردار است.

تجهيزات منحصر به فرد:

# MELODA EURO STAR

- استفاده از شمش برنج با آنالیز مخصوص بمنظور رعایت مولفه های سلامتی.
- استفاده ازفرایندتولیدمنحصربهفردریخته گری (low pressure)
  - ■جهت کنترل دائمی ٤٤ عنصر شمش برنج
    در حد PPM (گرم د رمیلیون گرم)
- استفاده از آب فشان سوئیسی که به کمک آنمیتوانتا-۵/درمصرف آب صرفهجوئی نمود.
- ■استفادهاز قطعات سوئیسی (شیلنگیا واورینگیا و...) ■استفاده از کار تریچ سرامیکی اروپائی.