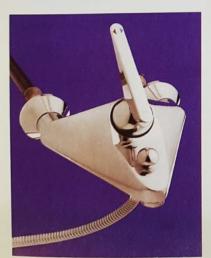

## شرآشپزخانه ملودا (مدل يورواستار)

مجموعه شیر های مدل یورو استار ملودا مشتمل برشیرهای آشپزخانه – حمام– روشوئی و توالت می باشد، که از زیبائی و هارمونی خاصی برخوردار است.

تجهيزات منحصر به فرد:

# MELODA EURO STAR

- استفاده از شمش برنج با آنالیز مخصوص بمنظور رعایت مولفه های سلامتی.
- استفاده ازفرایندتولیدمنحصربهفردریخته گری (low pressure)
  - ■جهت کنترل دائمی ٤٤ عنصر شمش برنج
    در حد PPM (گرم د رمیلیون گرم)
- استفاده از آب فشان سوئیسی که به کمک آنمیتوانتا-۵/درمصرف آب صرفهجوئی نمود.
- ■استفادهاز قطعات سوئیسی (شیلنگیا واورینگیا و...) ■استفاده از کار تریچ سرامیکی اروپائی.