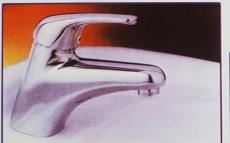

## شرآشپزخانه ملودا (مدل يورواستار)

مجموعه شیر های مدل یورو استار ملودا مشتمل برشیرهای آشپزخانه – حمام– روشوئی و توالت می باشد، که از زیبائی و هارمونی خاصی برخوردار است.

تجهيزات منحصر به فرد:

# MELODA EURO STAR

- استفاده از شمش برنج با آنالیز مخصوص بمنظور رعایت مولفه های سلامتی.
- استفاده ازفرایندتولیدمنحصربهفردریخته گری (low pressure)
  - ■جهت کنترل دائمی ٤٤ عنصر شمش برنج
    در حد PPM (گرم د رمیلیون گرم)
- استفاده از آب فشان سوئیسی که به کمک آنمیتوانتا-۵/درمصرف آب صرفهجوئی نمود.
- ■استفادهاز قطعات سوئیسی (شیلنگیا واورینگیا و...) ■استفاده از کار تریچ سرامیکی اروپائی.