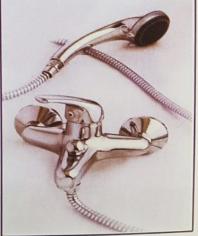

### شير آشپزخانه DOMO مدل Pull-Out

شرکت ۲۳۷ سوئیس به عنوان اولین تولید کننده شیرهای آشپزخانه Pull-Out از سال ۱۹۵۷،همواره در صدر تولید کنند گان شیرهای آشپزخانه مدرن قرار داشته است. شیر آشپزخانه دومو Pull-Out ثمره تلاش مادراین راستا می باشد. که بااستفاده از طراحی خاص واستثنایی این شرکت تولید شده است.

### ویژه گیهای فنی منحصربه فرد :

بیره مندی از سیستم head spray ■امکان استفاده ازروش خروج آب. ■امکان قفل کردن در یکی از حالتهای دلخواه خروج آب.

ابرخورداری آز ساختمان دوجداره جبت جلوگیری از سوختندست وماند گاری بهتروبیشتر پوشش آب کاریhead spray

∎بپره مندی از Screen (صفحه خروجی آب) با قابلیت TAC(Turn and clean) جیت تمیز کردن خیلی سریع وموثر آب فشان ومجرای خروجی آب ∎بپره برداری بپینه وصرفه جویی در مصرف آب به همراه راحتی در استفاده ∎تنوع دررنگ

مشكى