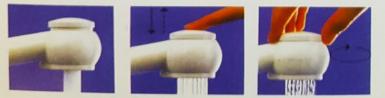

در نمودارهای زیر جدول مقایسه مقدار مصرف آب در شیرهایمعمولی (بدون آبفشان استاندارد) وشیرهای کم مصرف(باآبفشان استاندارد) ارائه گردیده است.

### نمودارهای مقایسه مصرف آب

با آبفشان ۷/۵ الی ۹ لیتر در دقیقه با آبفشان استاندارد ۳ لیتر در دقیقه