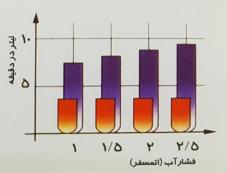

در نمودارهای زیر جدول مقایسه مقدار مصرف آب در شیرهایمعمولی (بدون آبفشان استاندارد) وشیرهای کم مصرف(باآبفشان استاندارد) ارائه گردیده است.

### نمودارهای مقایسه مصرف آب

با آبفشان ۷/۵ الی ۹ لیتر در دقیقه با آبفشان استاندارد ۳ لیتر در دقیقه