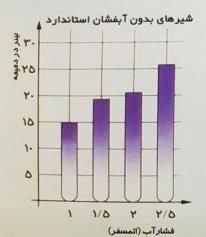

در نمودارهای زیر جدول مقایسه مقدار مصرف آب در شیرهایمعمولی (بدون آبفشان استاندارد) وشیرهای کم مصرف(باآبفشان استاندارد) ارائه گردیده است.

### نمودارهای مقایسه مصرف آب

با آبفشان ۷/۵ الی ۹ لیتر در دقیقه با آبفشان استاندارد ۳ لیتر در دقیقه