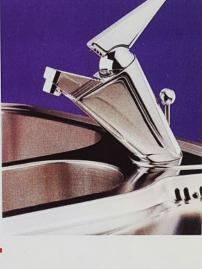

## شرآشپزخانه ملودا (مدل يورواستار)

مجموعه شیر های مدل یورو استار ملودا مشتمل برشیرهای آشپزخانه – حمام– روشوئی و توالت می باشد، که از زیبائی و هارمونی خاصی برخوردار است.

تجهيزات منحصر به فرد:

# MELODA EURO STAR

- استفاده از شمش برنج با آنالیز مخصوص بمنظور رعایت مولفه های سلامتی.
- استفاده ازفرایندتولیدمنحصربهفردریخته گری (low pressure)
  - ■جهت کنترل دائمی ٤٤ عنصر شمش برنج
    در حد PPM (گرم د رمیلیون گرم)
- استفاده از آب فشان سوئیسی که به کمک آنمیتوانتا-۵/درمصرف آب صرفهجوئی نمود.
- ■استفادهاز قطعات سوئیسی (شیلنگیا واورینگیا و...) ■استفاده از کار تریچ سرامیکی اروپائی.