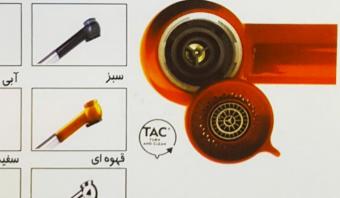

∎بپره مندی از Screen (صفحه خروجی آب) با قابلیت TAC(Turn and clean) جیت تمیز کردن خیلی سریع وموثر آب فشان ومجرای خروجی آب ∎بپره برداری بپینه وصرفه جویی در مصرف آب به همراه راحتی در استفاده ∎تنوع دررنگ

مشكى