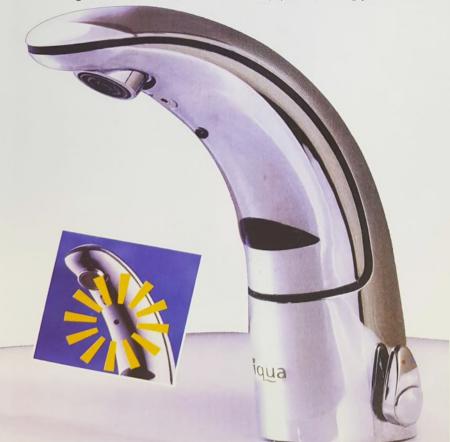

www.vosoughishop.com دفتر مرکزی : مشهد، بین قرنی ۳۱ و ۳۳ تلفـن : ۵۵۵ م۳ ۹۲ ۳۷ – ۵۵ ۵

الزامات کیفیتی محصولات **KWC** به طور خاص بسیار بالا می باشند. ازآن جمله :

بهره برداری بادوام ، بهداشتی بودن کامل،طراحی ماندگار،راحتی نصب واستفاده به همراه برخورداری از آخرین تکنولوژیسوئیس. شیر الکترونیک هوشمند Iqua قابلیت صرفه جویی تا ۲۵٪ در مصرف آب و انرژی را در مقایسه با شیرهای معمولی دارد و تکنولوژی دیجیتال الکترونیک آن همیشه مقدار صحیح جریان آب را تامین می نماید.

### ویژه گیهای منحصر به فرد این شیر به شرح ذیل می باشد:

- 🔳 نوآوری در استفاده هوشمندانه از آب
- Bistable بېره بردارى از تكنولوژى
  - 🔳 کاملا بہداشتی
- برخورداری از تکنولوژی میکروالکترونیک
  - 🔳 عدم نیاز به برق
- تا ۲۵٪ صرفه جویی در مصرف آب وانرژی
- دوسال گارانتی و٥ سال خدمات پس از فروش
- عمر باطری با ۵۰ مرتبه استفاده در روز-حدود ۳ سال
  - مقاوم به رسوب کربنات کلسیم واملاح همراه آب
    - 🔳 نصب ونگہداری آسان
  - 0.3~10 bar قابلیت کاربرد دردامنه فشار آب بین 10 bar