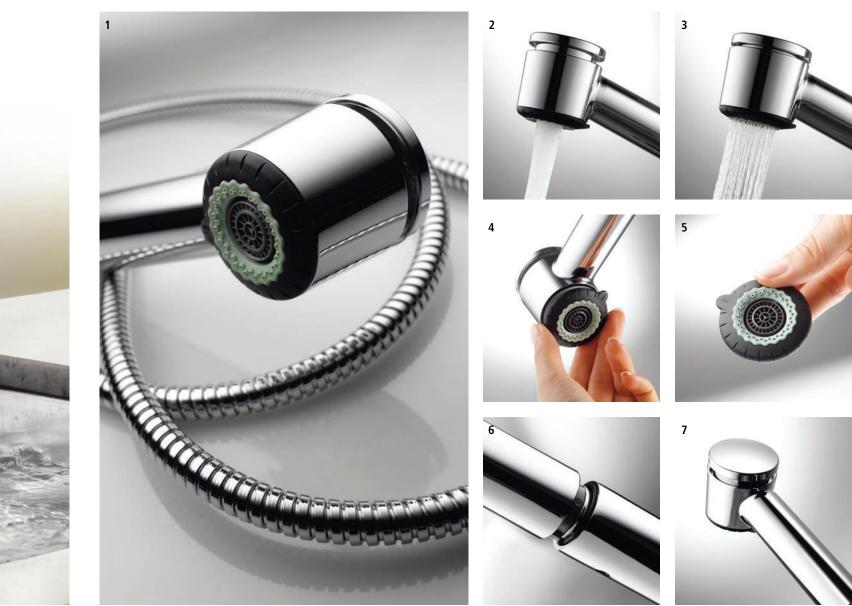

The KWC LUNA pull-out spray has it all. Its innovative use of technology will make many kitchen jobs simpler for you.

**1 Freedom of movement:** Feel free to do whatever you need! With the 60 cm pull-out spray you will find that you can be more flexible than ever before. 2 and 3 Water jet: Would you prefer a soft Neoperl® stream or a full filtered stream? You can switch from one to another, simply by pressing a button. 4 Limescale protection: The KWC JETCLEAN system doesn't give limescale a chance. The filter material is so soft that the filter holes open when water flows through them. 5 TURN AND CLEAN: Simply open the lock, clean the filter and Neoperl® and then close the lock again. 6 Plug-in connection: A robust design. The pull-out spray fits perfectly into the spout after use. 7 Heat shield: Naturally you need hot water in the kitchen, but you don't need a hot spray grip. An innovative shielding system ensures that all the parts through which the water flows are effectively insulated.