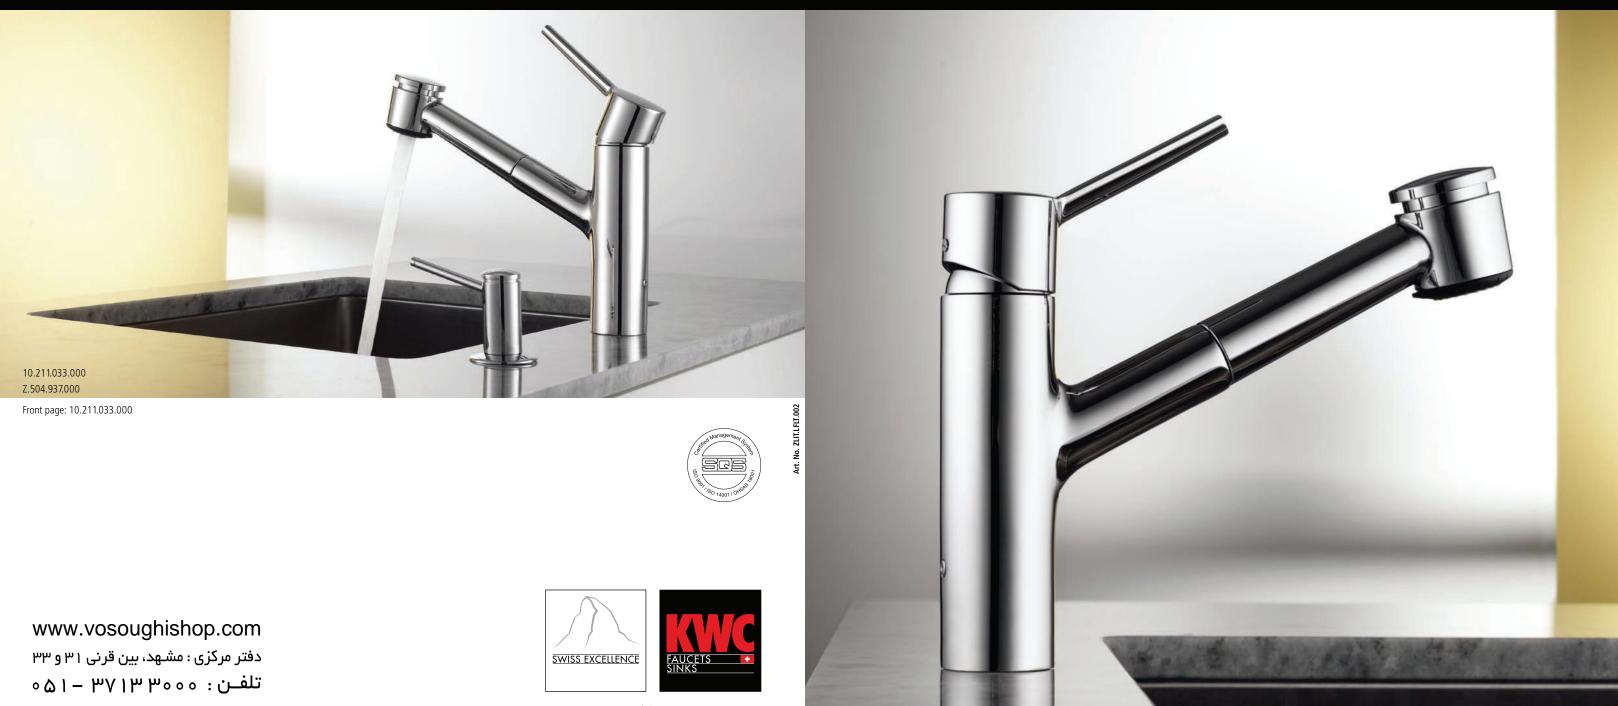

## KWC LUNA – so beautiful, so practical.

Uncompromising quality is not simply a question of price. The best demonstration of this is the KWC LUNA faucet range. It offers a number of features which can usually only be found in more expensive faucets: a slender, harmonious design with an independent character and an impressive variety of functions to make life in the kitchen easier.