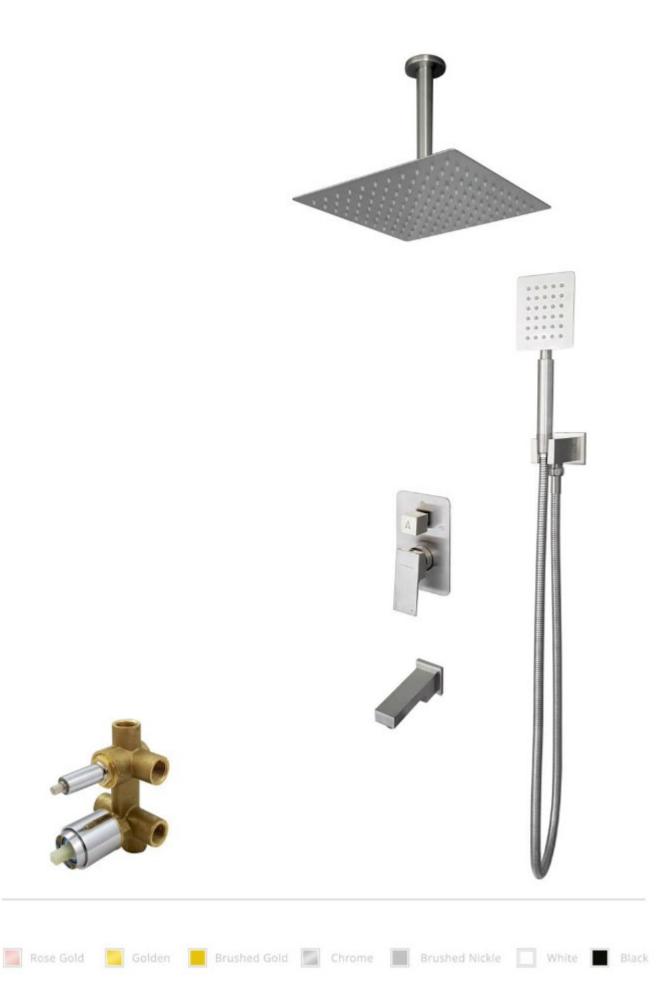

### KITCHEN MIXER

White

Brushed Gold Brushed Nickle

Chrome

#### BATH MIXER

Chrome

#### **BASIN MIXER**

Chrome

#### TALL BASIN MIXER

Chrome

### KITCHEN MIXER

Chrome

THE SOURCE OF

Brushed Nickle