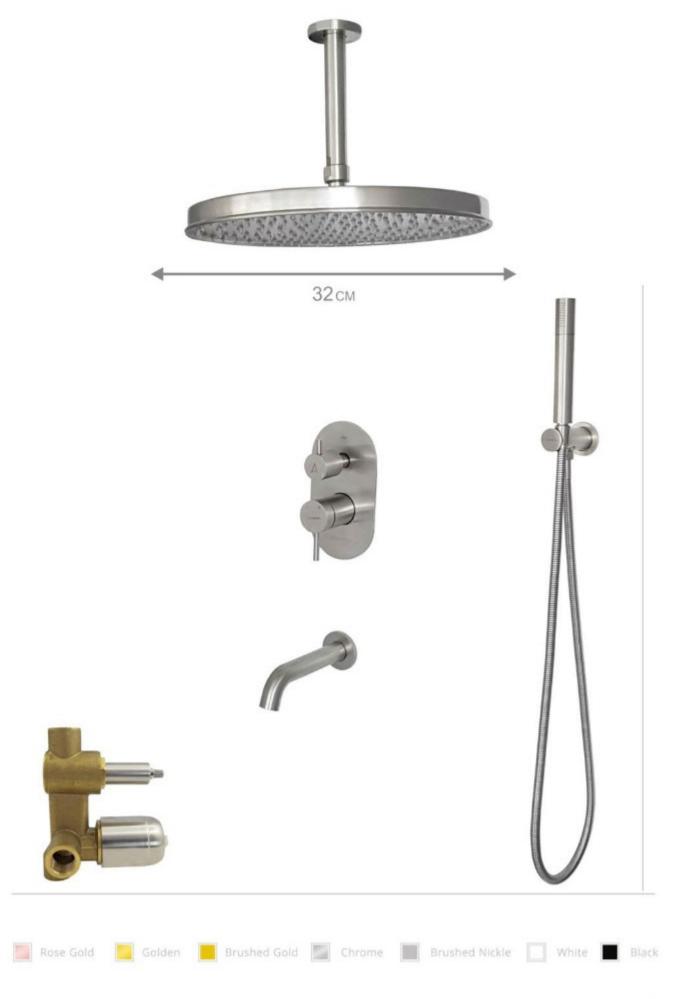

#### KITCHEN MIXER

Brushed Nickle

Rose Gold Golden Brushed Gold Chrome Brushed Nickle

White

Brushed Nickle