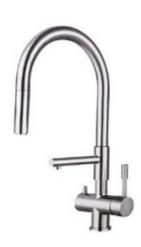

#### **POT FILLER**

Brushed Gold / Brushed Nickle

#### **POT FILLER**

Brushed Nickle / Brushed Gold