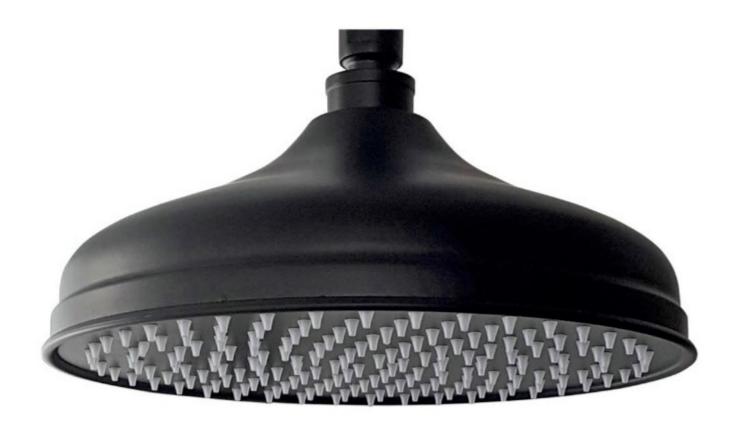

### **PHOENIX**

Black

ALP

Brushed Gold

**PURIFIED ALP** 

Brushed Gold

**ALPHA** 

Chrome