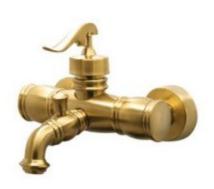

#### **POT FILLER**

Brushed Gold / Brushed Nickle

#### **POT FILLER**

Brushed Nickle / Brushed Gold