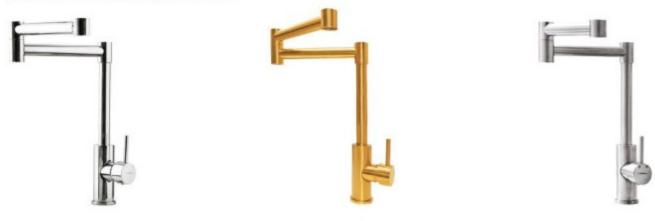

#### **POT FILLER**

Brushed Gold / Brushed Nickle

#### **POT FILLER**

Brushed Nickle / Brushed Gold