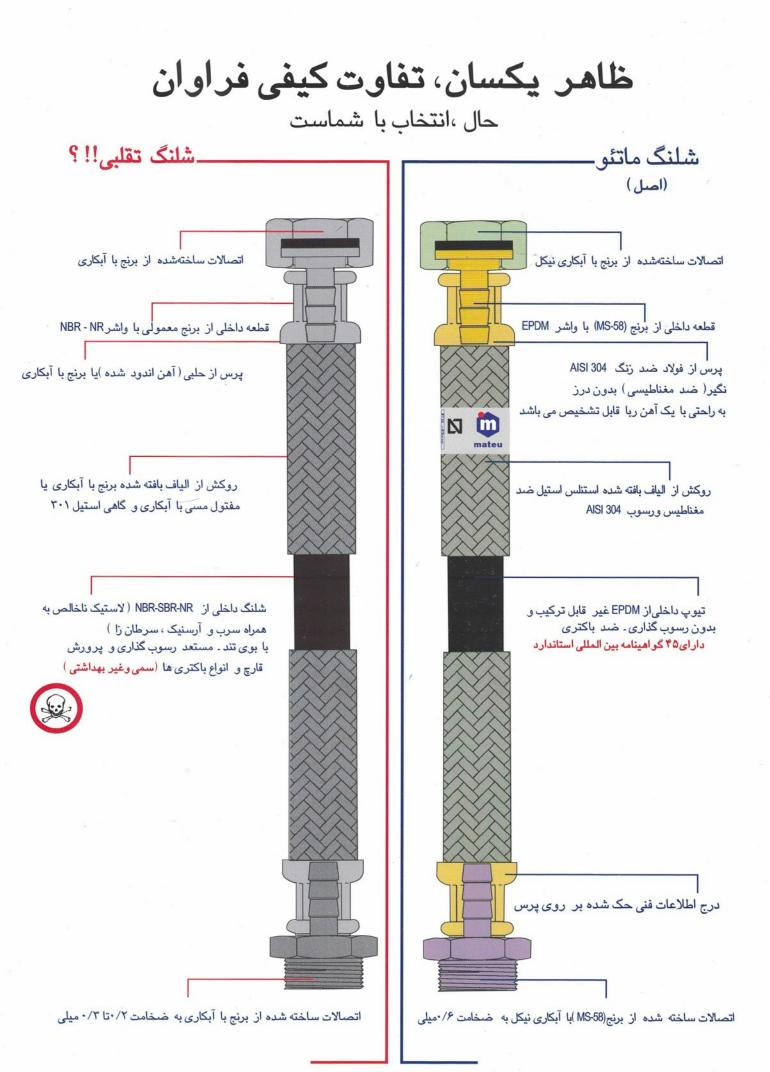

## صنايع اتصالات شيلان mateu

www.vosoughishop.com دفتر مرکزی : مشهد، بین قرنی ۳۱ و ۳۳ تلفـن : ۵۰۵ ۳۰ ۳۷ – ۵۵ م

| FIL NOX                                                                                                                                      |                                                                                                                                                                                                                                                                                                                                                                                                                                                                                                                                                                                                                                                                                                                                                                                                                                                                                                                                                                                                                                                                                                                                                                                                                                                                                                                                                                                                                                                                                                                                                                                                                                                                                                                                                                                                                                                                                                                                                                                                                                                                                                                                |
|----------------------------------------------------------------------------------------------------------------------------------------------|--------------------------------------------------------------------------------------------------------------------------------------------------------------------------------------------------------------------------------------------------------------------------------------------------------------------------------------------------------------------------------------------------------------------------------------------------------------------------------------------------------------------------------------------------------------------------------------------------------------------------------------------------------------------------------------------------------------------------------------------------------------------------------------------------------------------------------------------------------------------------------------------------------------------------------------------------------------------------------------------------------------------------------------------------------------------------------------------------------------------------------------------------------------------------------------------------------------------------------------------------------------------------------------------------------------------------------------------------------------------------------------------------------------------------------------------------------------------------------------------------------------------------------------------------------------------------------------------------------------------------------------------------------------------------------------------------------------------------------------------------------------------------------------------------------------------------------------------------------------------------------------------------------------------------------------------------------------------------------------------------------------------------------------------------------------------------------------------------------------------------------|
| وارد مصرف:                                                                                                                                   | م                                                                                                                                                                                                                                                                                                                                                                                                                                                                                                                                                                                                                                                                                                                                                                                                                                                                                                                                                                                                                                                                                                                                                                                                                                                                                                                                                                                                                                                                                                                                                                                                                                                                                                                                                                                                                                                                                                                                                                                                                                                                                                                              |
| لاش تانک ، آبسردکن ،شیرآلات توکاسه ، توالت فرنگی ، اتوهای بخار                                                                               | قا                                                                                                                                                                                                                                                                                                                                                                                                                                                                                                                                                                                                                                                                                                                                                                                                                                                                                                                                                                                                                                                                                                                                                                                                                                                                                                                                                                                                                                                                                                                                                                                                                                                                                                                                                                                                                                                                                                                                                                                                                                                                                                                             |
|                                                                                                                                              |                                                                                                                                                                                                                                                                                                                                                                                                                                                                                                                                                                                                                                                                                                                                                                                                                                                                                                                                                                                                                                                                                                                                                                                                                                                                                                                                                                                                                                                                                                                                                                                                                                                                                                                                                                                                                                                                                                                                                                                                                                                                                                                                |
| نکان فنی                                                                                                                                     |                                                                                                                                                                                                                                                                                                                                                                                                                                                                                                                                                                                                                                                                                                                                                                                                                                                                                                                                                                                                                                                                                                                                                                                                                                                                                                                                                                                                                                                                                                                                                                                                                                                                                                                                                                                                                                                                                                                                                                                                                                                                                                                                |
| نشار ۲یار دما قطر داخلی قطر خارجی فشار تیوپ داخلی<br>۲۲ لیتر/دقیقه ۲۰۱۲ ۲/۲۵mm ۸/۵mm ۲۰ ۲                                                    |                                                                                                                                                                                                                                                                                                                                                                                                                                                                                                                                                                                                                                                                                                                                                                                                                                                                                                                                                                                                                                                                                                                                                                                                                                                                                                                                                                                                                                                                                                                                                                                                                                                                                                                                                                                                                                                                                                                                                                                                                                                                                                                                |
| ۲۲ لیتر/دیتیه ۲۰۱۲ ۲۲/۵mm ۸/۵mm ۱۱۰۰ ۲۰ ایر EPDM                                                                                             |                                                                                                                                                                                                                                                                                                                                                                                                                                                                                                                                                                                                                                                                                                                                                                                                                                                                                                                                                                                                                                                                                                                                                                                                                                                                                                                                                                                                                                                                                                                                                                                                                                                                                                                                                                                                                                                                                                                                                                                                                                                                                                                                |
| FIL NOX (Griferia-Griferia I                                                                                                                 | Mini)                                                                                                                                                                                                                                                                                                                                                                                                                                                                                                                                                                                                                                                                                                                                                                                                                                                                                                                                                                                                                                                                                                                                                                                                                                                                                                                                                                                                                                                                                                                                                                                                                                                                                                                                                                                                                                                                                                                                                                                                                                                                                                                          |
| موارد مصرف :                                                                                                                                 | viiiii)                                                                                                                                                                                                                                                                                                                                                                                                                                                                                                                                                                                                                                                                                                                                                                                                                                                                                                                                                                                                                                                                                                                                                                                                                                                                                                                                                                                                                                                                                                                                                                                                                                                                                                                                                                                                                                                                                                                                                                                                                                                                                                                        |
| شورد شعبري .<br>شير آلات بهداشتي تكيايه واهرمي                                                                                               |                                                                                                                                                                                                                                                                                                                                                                                                                                                                                                                                                                                                                                                                                                                                                                                                                                                                                                                                                                                                                                                                                                                                                                                                                                                                                                                                                                                                                                                                                                                                                                                                                                                                                                                                                                                                                                                                                                                                                                                                                                                                                                                                |
| سیر الات بهداستی تحپایه واهرمی                                                                                                               |                                                                                                                                                                                                                                                                                                                                                                                                                                                                                                                                                                                                                                                                                                                                                                                                                                                                                                                                                                                                                                                                                                                                                                                                                                                                                                                                                                                                                                                                                                                                                                                                                                                                                                                                                                                                                                                                                                                                                                                                                                                                                                                                |
| فشار ۲۰ بار دما قطر داخلی قطر خارجی فشار تیوپ داخلی مدل                                                                                      |                                                                                                                                                                                                                                                                                                                                                                                                                                                                                                                                                                                                                                                                                                                                                                                                                                                                                                                                                                                                                                                                                                                                                                                                                                                                                                                                                                                                                                                                                                                                                                                                                                                                                                                                                                                                                                                                                                                                                                                                                                                                                                                                |
| ۲۲ لیتر/دقیقه <mark>EPDM ۸/۵mm ۸/۵mm ۱۱۰۴ معمولی</mark>                                                                                      |                                                                                                                                                                                                                                                                                                                                                                                                                                                                                                                                                                                                                                                                                                                                                                                                                                                                                                                                                                                                                                                                                                                                                                                                                                                                                                                                                                                                                                                                                                                                                                                                                                                                                                                                                                                                                                                                                                                                                                                                                                                                                                                                |
| ۱۹لیتر/دقیقه ۲۰ ۱۰mm ۶/۸mm ۱۱۰ مینی                                                                                                          |                                                                                                                                                                                                                                                                                                                                                                                                                                                                                                                                                                                                                                                                                                                                                                                                                                                                                                                                                                                                                                                                                                                                                                                                                                                                                                                                                                                                                                                                                                                                                                                                                                                                                                                                                                                                                                                                                                                                                                                                                                                                                                                                |
|                                                                                                                                              |                                                                                                                                                                                                                                                                                                                                                                                                                                                                                                                                                                                                                                                                                                                                                                                                                                                                                                                                                                                                                                                                                                                                                                                                                                                                                                                                                                                                                                                                                                                                                                                                                                                                                                                                                                                                                                                                                                                                                                                                                                                                                                                                |
| elرد مصرف :                                                                                                                                  |                                                                                                                                                                                                                                                                                                                                                                                                                                                                                                                                                                                                                                                                                                                                                                                                                                                                                                                                                                                                                                                                                                                                                                                                                                                                                                                                                                                                                                                                                                                                                                                                                                                                                                                                                                                                                                                                                                                                                                                                                                                                                                                                |
| ورد سطرت .<br>گرمکن های دیواری و زمینی، ماشینهای لباس شویی، آبسردکن های صنعتی                                                                |                                                                                                                                                                                                                                                                                                                                                                                                                                                                                                                                                                                                                                                                                                                                                                                                                                                                                                                                                                                                                                                                                                                                                                                                                                                                                                                                                                                                                                                                                                                                                                                                                                                                                                                                                                                                                                                                                                                                                                                                                                                                                                                                |
|                                                                                                                                              | <i>i</i> ,                                                                                                                                                                                                                                                                                                                                                                                                                                                                                                                                                                                                                                                                                                                                                                                                                                                                                                                                                                                                                                                                                                                                                                                                                                                                                                                                                                                                                                                                                                                                                                                                                                                                                                                                                                                                                                                                                                                                                                                                                                                                                                                     |
| نکات فنی                                                                                                                                     |                                                                                                                                                                                                                                                                                                                                                                                                                                                                                                                                                                                                                                                                                                                                                                                                                                                                                                                                                                                                                                                                                                                                                                                                                                                                                                                                                                                                                                                                                                                                                                                                                                                                                                                                                                                                                                                                                                                                                                                                                                                                                                                                |
| فشار ٣ بار دما قطر داخلی قطر خارجی فشار تیوپ داخلی                                                                                           |                                                                                                                                                                                                                                                                                                                                                                                                                                                                                                                                                                                                                                                                                                                                                                                                                                                                                                                                                                                                                                                                                                                                                                                                                                                                                                                                                                                                                                                                                                                                                                                                                                                                                                                                                                                                                                                                                                                                                                                                                                                                                                                                |
| ۰۶لیتر/دقیقه ۱۱۰c انتخاب ۱۵/۵mm ۱۱mm ۱۱۰c                                                                                                    |                                                                                                                                                                                                                                                                                                                                                                                                                                                                                                                                                                                                                                                                                                                                                                                                                                                                                                                                                                                                                                                                                                                                                                                                                                                                                                                                                                                                                                                                                                                                                                                                                                                                                                                                                                                                                                                                                                                                                                                                                                                                                                                                |
|                                                                                                                                              |                                                                                                                                                                                                                                                                                                                                                                                                                                                                                                                                                                                                                                                                                                                                                                                                                                                                                                                                                                                                                                                                                                                                                                                                                                                                                                                                                                                                                                                                                                                                                                                                                                                                                                                                                                                                                                                                                                                                                                                                                                                                                                                                |
| FIL NOX (Giga                                                                                                                                | ante)                                                                                                                                                                                                                                                                                                                                                                                                                                                                                                                                                                                                                                                                                                                                                                                                                                                                                                                                                                                                                                                                                                                                                                                                                                                                                                                                                                                                                                                                                                                                                                                                                                                                                                                                                                                                                                                                                                                                                                                                                                                                                                                          |
| موارد مصرف :                                                                                                                                 | Contraction of the local division of the loc |
| فن کوئل ، انواع پکیج هاوآبگرمکن های دیواری و زمینی                                                                                           |                                                                                                                                                                                                                                                                                                                                                                                                                                                                                                                                                                                                                                                                                                                                                                                                                                                                                                                                                                                                                                                                                                                                                                                                                                                                                                                                                                                                                                                                                                                                                                                                                                                                                                                                                                                                                                                                                                                                                                                                                                                                                                                                |
|                                                                                                                                              |                                                                                                                                                                                                                                                                                                                                                                                                                                                                                                                                                                                                                                                                                                                                                                                                                                                                                                                                                                                                                                                                                                                                                                                                                                                                                                                                                                                                                                                                                                                                                                                                                                                                                                                                                                                                                                                                                                                                                                                                                                                                                                                                |
| نکات فنی<br>فشار ۳یار دما قطر داخلی قطر خارجی فشار تیوپ داخلی                                                                                |                                                                                                                                                                                                                                                                                                                                                                                                                                                                                                                                                                                                                                                                                                                                                                                                                                                                                                                                                                                                                                                                                                                                                                                                                                                                                                                                                                                                                                                                                                                                                                                                                                                                                                                                                                                                                                                                                                                                                                                                                                                                                                                                |
| AF اليتر/دقيقة ۱۹۳۲ ۱۹۳۳ ۶۰ الإيار ۱۹۳۳                                                                                                      | X                                                                                                                                                                                                                                                                                                                                                                                                                                                                                                                                                                                                                                                                                                                                                                                                                                                                                                                                                                                                                                                                                                                                                                                                                                                                                                                                                                                                                                                                                                                                                                                                                                                                                                                                                                                                                                                                                                                                                                                                                                                                                                                              |
|                                                                                                                                              |                                                                                                                                                                                                                                                                                                                                                                                                                                                                                                                                                                                                                                                                                                                                                                                                                                                                                                                                                                                                                                                                                                                                                                                                                                                                                                                                                                                                                                                                                                                                                                                                                                                                                                                                                                                                                                                                                                                                                                                                                                                                                                                                |
| FIL BOR - FILBOR (Mini)                                                                                                                      |                                                                                                                                                                                                                                                                                                                                                                                                                                                                                                                                                                                                                                                                                                                                                                                                                                                                                                                                                                                                                                                                                                                                                                                                                                                                                                                                                                                                                                                                                                                                                                                                                                                                                                                                                                                                                                                                                                                                                                                                                                                                                                                                |
| وارد مصرف:                                                                                                                                   | مو                                                                                                                                                                                                                                                                                                                                                                                                                                                                                                                                                                                                                                                                                                                                                                                                                                                                                                                                                                                                                                                                                                                                                                                                                                                                                                                                                                                                                                                                                                                                                                                                                                                                                                                                                                                                                                                                                                                                                                                                                                                                                                                             |
| ن کوئل ،انواع پکیج ،آبگرمکن های دیواری و زمینی ، دستگاها ی تحت فشار ، کنتور و پمپهای آب                                                      | فر                                                                                                                                                                                                                                                                                                                                                                                                                                                                                                                                                                                                                                                                                                                                                                                                                                                                                                                                                                                                                                                                                                                                                                                                                                                                                                                                                                                                                                                                                                                                                                                                                                                                                                                                                                                                                                                                                                                                                                                                                                                                                                                             |
| نکات فنی<br>Fil Bor فشار آبار دما قطر داخلی قطر خارجی فشار تیوب داخلی                                                                        |                                                                                                                                                                                                                                                                                                                                                                                                                                                                                                                                                                                                                                                                                                                                                                                                                                                                                                                                                                                                                                                                                                                                                                                                                                                                                                                                                                                                                                                                                                                                                                                                                                                                                                                                                                                                                                                                                                                                                                                                                                                                                                                                |
| Fill Bor   قشار کاری   Fill Bor     ۲۰۳   ۲۰۲   ۲۰۰   ۲۰۰     ۲۰۳   ۲۰۰   ۲۰۰   ۲۰۰     ۲۰۰   ۲۲/۵   ۲۲/۵     ۲۰۰   ۲۲/۵   ۲۲/۵              |                                                                                                                                                                                                                                                                                                                                                                                                                                                                                                                                                                                                                                                                                                                                                                                                                                                                                                                                                                                                                                                                                                                                                                                                                                                                                                                                                                                                                                                                                                                                                                                                                                                                                                                                                                                                                                                                                                                                                                                                                                                                                                                                |
| ل المركز عليك ١٢٠/٣٠ (١١١٠٠ ١٢٠٠ ) عبار Primm ٢٢mm ١١٠-٥<br>EPDM بالارك علية ٢١١٠٠ (١١٠٠٠ عبار Primm ٢٢mm ١١٠-٥<br>EPDM عبار ۵٢mm ٢٠mm ١١٠-٥ |                                                                                                                                                                                                                                                                                                                                                                                                                                                                                                                                                                                                                                                                                                                                                                                                                                                                                                                                                                                                                                                                                                                                                                                                                                                                                                                                                                                                                                                                                                                                                                                                                                                                                                                                                                                                                                                                                                                                                                                                                                                                                                                                |
| EPDM باليتر/مدقيقة ۶۲mm ۵۰mm ۱۱۰۲ عيار ۲                                                                                                     |                                                                                                                                                                                                                                                                                                                                                                                                                                                                                                                                                                                                                                                                                                                                                                                                                                                                                                                                                                                                                                                                                                                                                                                                                                                                                                                                                                                                                                                                                                                                                                                                                                                                                                                                                                                                                                                                                                                                                                                                                                                                                                                                |
| Fill Bor (Minl) تشار داخلی قطار خارجی قشار توب داخلی   EPDM ۲۲۳۳ ۲۶/۸۳۳ ۱۱۰-۵ ۲۲۳۳                                                           |                                                                                                                                                                                                                                                                                                                                                                                                                                                                                                                                                                                                                                                                                                                                                                                                                                                                                                                                                                                                                                                                                                                                                                                                                                                                                                                                                                                                                                                                                                                                                                                                                                                                                                                                                                                                                                                                                                                                                                                                                                                                                                                                |
| FIL GAS / FI                                                                                                                                 |                                                                                                                                                                                                                                                                                                                                                                                                                                                                                                                                                                                                                                                                                                                                                                                                                                                                                                                                                                                                                                                                                                                                                                                                                                                                                                                                                                                                                                                                                                                                                                                                                                                                                                                                                                                                                                                                                                                                                                                                                                                                                                                                |
|                                                                                                                                              |                                                                                                                                                                                                                                                                                                                                                                                                                                                                                                                                                                                                                                                                                                                                                                                                                                                                                                                                                                                                                                                                                                                                                                                                                                                                                                                                                                                                                                                                                                                                                                                                                                                                                                                                                                                                                                                                                                                                                                                                                                                                                                                                |
| موارد مصرف:                                                                                                                                  |                                                                                                                                                                                                                                                                                                                                                                                                                                                                                                                                                                                                                                                                                                                                                                                                                                                                                                                                                                                                                                                                                                                                                                                                                                                                                                                                                                                                                                                                                                                                                                                                                                                                                                                                                                                                                                                                                                                                                                                                                                                                                                                                |