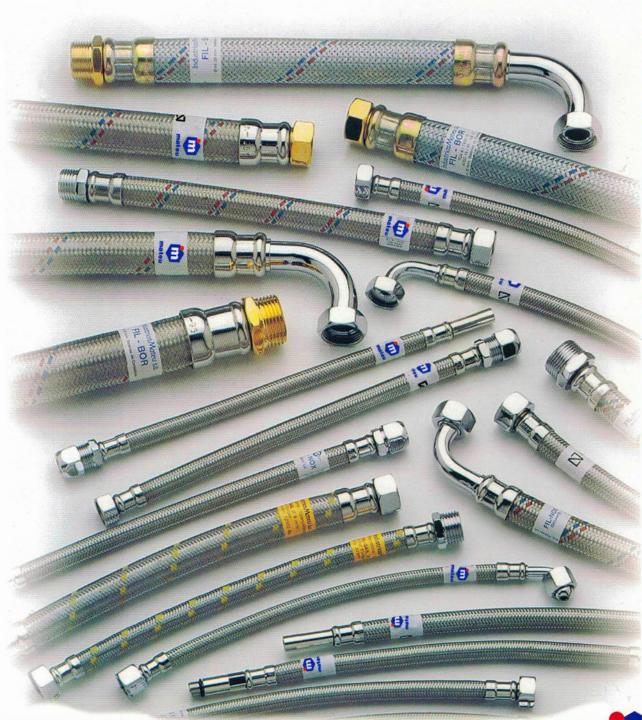

## صنايع اتصالات شيلان mateu

www.vosoughishop.com دفتر مرکزی : مشهد، بین قرنی ۳۱ و ۳۳ تلفـن : ۵۰۵ ۳۰ ۳۷ – ۵۵ م

| FIL NOX                                                                                                                                      |                                                                                                                                                                                                                                                                                                                                                                                                                                                                                                                                                                                                                                                                                                                                                                                                                                                                                                                                                                                                                                                                                                                                                                                                                                                                                                                                                                                                                                                                                                                                                                                                                                                                                                                                                                                                                                                                                                                                                                                                                                                                                                                                |
|----------------------------------------------------------------------------------------------------------------------------------------------|--------------------------------------------------------------------------------------------------------------------------------------------------------------------------------------------------------------------------------------------------------------------------------------------------------------------------------------------------------------------------------------------------------------------------------------------------------------------------------------------------------------------------------------------------------------------------------------------------------------------------------------------------------------------------------------------------------------------------------------------------------------------------------------------------------------------------------------------------------------------------------------------------------------------------------------------------------------------------------------------------------------------------------------------------------------------------------------------------------------------------------------------------------------------------------------------------------------------------------------------------------------------------------------------------------------------------------------------------------------------------------------------------------------------------------------------------------------------------------------------------------------------------------------------------------------------------------------------------------------------------------------------------------------------------------------------------------------------------------------------------------------------------------------------------------------------------------------------------------------------------------------------------------------------------------------------------------------------------------------------------------------------------------------------------------------------------------------------------------------------------------|
| وارد مصرف:                                                                                                                                   | م                                                                                                                                                                                                                                                                                                                                                                                                                                                                                                                                                                                                                                                                                                                                                                                                                                                                                                                                                                                                                                                                                                                                                                                                                                                                                                                                                                                                                                                                                                                                                                                                                                                                                                                                                                                                                                                                                                                                                                                                                                                                                                                              |
| لاش تانک ، آبسردکن ،شیرآلات توکاسه ، توالت فرنگی ، اتوهای بخار                                                                               | قا                                                                                                                                                                                                                                                                                                                                                                                                                                                                                                                                                                                                                                                                                                                                                                                                                                                                                                                                                                                                                                                                                                                                                                                                                                                                                                                                                                                                                                                                                                                                                                                                                                                                                                                                                                                                                                                                                                                                                                                                                                                                                                                             |
|                                                                                                                                              |                                                                                                                                                                                                                                                                                                                                                                                                                                                                                                                                                                                                                                                                                                                                                                                                                                                                                                                                                                                                                                                                                                                                                                                                                                                                                                                                                                                                                                                                                                                                                                                                                                                                                                                                                                                                                                                                                                                                                                                                                                                                                                                                |
| نکان فنی                                                                                                                                     |                                                                                                                                                                                                                                                                                                                                                                                                                                                                                                                                                                                                                                                                                                                                                                                                                                                                                                                                                                                                                                                                                                                                                                                                                                                                                                                                                                                                                                                                                                                                                                                                                                                                                                                                                                                                                                                                                                                                                                                                                                                                                                                                |
| نشار ۲یار دما قطر داخلی قطر خارجی فشار تیوپ داخلی<br>۲۲ لیتر/دقیقه ۲۰۱۲ ۲/۲۵mm ۸/۵mm ۲۰ ۲                                                    |                                                                                                                                                                                                                                                                                                                                                                                                                                                                                                                                                                                                                                                                                                                                                                                                                                                                                                                                                                                                                                                                                                                                                                                                                                                                                                                                                                                                                                                                                                                                                                                                                                                                                                                                                                                                                                                                                                                                                                                                                                                                                                                                |
| ۲۲ لیتر/دیتیه ۲۰۱۲ ۲۲/۵mm ۸/۵mm ۱۱۰۰ ۲۰ ایر EPDM                                                                                             |                                                                                                                                                                                                                                                                                                                                                                                                                                                                                                                                                                                                                                                                                                                                                                                                                                                                                                                                                                                                                                                                                                                                                                                                                                                                                                                                                                                                                                                                                                                                                                                                                                                                                                                                                                                                                                                                                                                                                                                                                                                                                                                                |
| FIL NOX (Griferia-Griferia I                                                                                                                 | Mini)                                                                                                                                                                                                                                                                                                                                                                                                                                                                                                                                                                                                                                                                                                                                                                                                                                                                                                                                                                                                                                                                                                                                                                                                                                                                                                                                                                                                                                                                                                                                                                                                                                                                                                                                                                                                                                                                                                                                                                                                                                                                                                                          |
| موارد مصرف :                                                                                                                                 | viiiii)                                                                                                                                                                                                                                                                                                                                                                                                                                                                                                                                                                                                                                                                                                                                                                                                                                                                                                                                                                                                                                                                                                                                                                                                                                                                                                                                                                                                                                                                                                                                                                                                                                                                                                                                                                                                                                                                                                                                                                                                                                                                                                                        |
| شورد شعبري .<br>شير آلات بهداشتي تكيايه واهرمي                                                                                               |                                                                                                                                                                                                                                                                                                                                                                                                                                                                                                                                                                                                                                                                                                                                                                                                                                                                                                                                                                                                                                                                                                                                                                                                                                                                                                                                                                                                                                                                                                                                                                                                                                                                                                                                                                                                                                                                                                                                                                                                                                                                                                                                |
| سیر الات بهداستی تحپایه واهرمی                                                                                                               |                                                                                                                                                                                                                                                                                                                                                                                                                                                                                                                                                                                                                                                                                                                                                                                                                                                                                                                                                                                                                                                                                                                                                                                                                                                                                                                                                                                                                                                                                                                                                                                                                                                                                                                                                                                                                                                                                                                                                                                                                                                                                                                                |
| فشار ۲۰ بار دما قطر داخلی قطر خارجی فشار تیوپ داخلی مدل                                                                                      |                                                                                                                                                                                                                                                                                                                                                                                                                                                                                                                                                                                                                                                                                                                                                                                                                                                                                                                                                                                                                                                                                                                                                                                                                                                                                                                                                                                                                                                                                                                                                                                                                                                                                                                                                                                                                                                                                                                                                                                                                                                                                                                                |
| ۲۲ لیتر/دقیقه <mark>EPDM ۸/۵mm ۸/۵mm ۱۱۰۴ معمولی</mark>                                                                                      |                                                                                                                                                                                                                                                                                                                                                                                                                                                                                                                                                                                                                                                                                                                                                                                                                                                                                                                                                                                                                                                                                                                                                                                                                                                                                                                                                                                                                                                                                                                                                                                                                                                                                                                                                                                                                                                                                                                                                                                                                                                                                                                                |
| ۱۹لیتر/دقیقه ۲۰ ۱۰mm ۶/۸mm ۱۱۰ مینی                                                                                                          |                                                                                                                                                                                                                                                                                                                                                                                                                                                                                                                                                                                                                                                                                                                                                                                                                                                                                                                                                                                                                                                                                                                                                                                                                                                                                                                                                                                                                                                                                                                                                                                                                                                                                                                                                                                                                                                                                                                                                                                                                                                                                                                                |
|                                                                                                                                              |                                                                                                                                                                                                                                                                                                                                                                                                                                                                                                                                                                                                                                                                                                                                                                                                                                                                                                                                                                                                                                                                                                                                                                                                                                                                                                                                                                                                                                                                                                                                                                                                                                                                                                                                                                                                                                                                                                                                                                                                                                                                                                                                |
| elرد مصرف :                                                                                                                                  |                                                                                                                                                                                                                                                                                                                                                                                                                                                                                                                                                                                                                                                                                                                                                                                                                                                                                                                                                                                                                                                                                                                                                                                                                                                                                                                                                                                                                                                                                                                                                                                                                                                                                                                                                                                                                                                                                                                                                                                                                                                                                                                                |
| ورد سطرت .<br>گرمکن های دیواری و زمینی، ماشینهای لباس شویی، آبسردکن های صنعتی                                                                |                                                                                                                                                                                                                                                                                                                                                                                                                                                                                                                                                                                                                                                                                                                                                                                                                                                                                                                                                                                                                                                                                                                                                                                                                                                                                                                                                                                                                                                                                                                                                                                                                                                                                                                                                                                                                                                                                                                                                                                                                                                                                                                                |
|                                                                                                                                              | <i>i</i> ,                                                                                                                                                                                                                                                                                                                                                                                                                                                                                                                                                                                                                                                                                                                                                                                                                                                                                                                                                                                                                                                                                                                                                                                                                                                                                                                                                                                                                                                                                                                                                                                                                                                                                                                                                                                                                                                                                                                                                                                                                                                                                                                     |
| نکات فنی                                                                                                                                     |                                                                                                                                                                                                                                                                                                                                                                                                                                                                                                                                                                                                                                                                                                                                                                                                                                                                                                                                                                                                                                                                                                                                                                                                                                                                                                                                                                                                                                                                                                                                                                                                                                                                                                                                                                                                                                                                                                                                                                                                                                                                                                                                |
| فشار ٣ بار دما قطر داخلی قطر خارجی فشار تیوپ داخلی                                                                                           |                                                                                                                                                                                                                                                                                                                                                                                                                                                                                                                                                                                                                                                                                                                                                                                                                                                                                                                                                                                                                                                                                                                                                                                                                                                                                                                                                                                                                                                                                                                                                                                                                                                                                                                                                                                                                                                                                                                                                                                                                                                                                                                                |
| ۰۶لیتر/دقیقه ۱۱۰c انتخاب ۱۵/۵mm ۱۱mm ۱۱۰c                                                                                                    |                                                                                                                                                                                                                                                                                                                                                                                                                                                                                                                                                                                                                                                                                                                                                                                                                                                                                                                                                                                                                                                                                                                                                                                                                                                                                                                                                                                                                                                                                                                                                                                                                                                                                                                                                                                                                                                                                                                                                                                                                                                                                                                                |
|                                                                                                                                              |                                                                                                                                                                                                                                                                                                                                                                                                                                                                                                                                                                                                                                                                                                                                                                                                                                                                                                                                                                                                                                                                                                                                                                                                                                                                                                                                                                                                                                                                                                                                                                                                                                                                                                                                                                                                                                                                                                                                                                                                                                                                                                                                |
| FIL NOX (Giga                                                                                                                                | ante)                                                                                                                                                                                                                                                                                                                                                                                                                                                                                                                                                                                                                                                                                                                                                                                                                                                                                                                                                                                                                                                                                                                                                                                                                                                                                                                                                                                                                                                                                                                                                                                                                                                                                                                                                                                                                                                                                                                                                                                                                                                                                                                          |
| موارد مصرف :                                                                                                                                 | Contraction of the local division of the loc |
| فن کوئل ، انواع پکیج هاوآبگرمکن های دیواری و زمینی                                                                                           |                                                                                                                                                                                                                                                                                                                                                                                                                                                                                                                                                                                                                                                                                                                                                                                                                                                                                                                                                                                                                                                                                                                                                                                                                                                                                                                                                                                                                                                                                                                                                                                                                                                                                                                                                                                                                                                                                                                                                                                                                                                                                                                                |
|                                                                                                                                              |                                                                                                                                                                                                                                                                                                                                                                                                                                                                                                                                                                                                                                                                                                                                                                                                                                                                                                                                                                                                                                                                                                                                                                                                                                                                                                                                                                                                                                                                                                                                                                                                                                                                                                                                                                                                                                                                                                                                                                                                                                                                                                                                |
| نکات فنی<br>فشار ۳یار دما قطر داخلی قطر خارجی فشار تیوپ داخلی                                                                                |                                                                                                                                                                                                                                                                                                                                                                                                                                                                                                                                                                                                                                                                                                                                                                                                                                                                                                                                                                                                                                                                                                                                                                                                                                                                                                                                                                                                                                                                                                                                                                                                                                                                                                                                                                                                                                                                                                                                                                                                                                                                                                                                |
| AF اليتر/دقيقة ۱۹۳۲ ۱۹۳۳ ۶۰ الإيار ۱۹۳۳                                                                                                      | X                                                                                                                                                                                                                                                                                                                                                                                                                                                                                                                                                                                                                                                                                                                                                                                                                                                                                                                                                                                                                                                                                                                                                                                                                                                                                                                                                                                                                                                                                                                                                                                                                                                                                                                                                                                                                                                                                                                                                                                                                                                                                                                              |
|                                                                                                                                              |                                                                                                                                                                                                                                                                                                                                                                                                                                                                                                                                                                                                                                                                                                                                                                                                                                                                                                                                                                                                                                                                                                                                                                                                                                                                                                                                                                                                                                                                                                                                                                                                                                                                                                                                                                                                                                                                                                                                                                                                                                                                                                                                |
| FIL BOR - FILBOR (Mini)                                                                                                                      |                                                                                                                                                                                                                                                                                                                                                                                                                                                                                                                                                                                                                                                                                                                                                                                                                                                                                                                                                                                                                                                                                                                                                                                                                                                                                                                                                                                                                                                                                                                                                                                                                                                                                                                                                                                                                                                                                                                                                                                                                                                                                                                                |
| وارد مصرف:                                                                                                                                   | مو                                                                                                                                                                                                                                                                                                                                                                                                                                                                                                                                                                                                                                                                                                                                                                                                                                                                                                                                                                                                                                                                                                                                                                                                                                                                                                                                                                                                                                                                                                                                                                                                                                                                                                                                                                                                                                                                                                                                                                                                                                                                                                                             |
| ن کوئل ،انواع پکیج ،آبگرمکن های دیواری و زمینی ، دستگاها ی تحت فشار ، کنتور و پمپهای آب                                                      | فر                                                                                                                                                                                                                                                                                                                                                                                                                                                                                                                                                                                                                                                                                                                                                                                                                                                                                                                                                                                                                                                                                                                                                                                                                                                                                                                                                                                                                                                                                                                                                                                                                                                                                                                                                                                                                                                                                                                                                                                                                                                                                                                             |
| نکات فنی<br>Fil Bor فشار آبار دما قطر داخلی قطر خارجی فشار تیوب داخلی                                                                        |                                                                                                                                                                                                                                                                                                                                                                                                                                                                                                                                                                                                                                                                                                                                                                                                                                                                                                                                                                                                                                                                                                                                                                                                                                                                                                                                                                                                                                                                                                                                                                                                                                                                                                                                                                                                                                                                                                                                                                                                                                                                                                                                |
| Fill Bor   قشار کاری   Fill Bor     ۲۰۳   ۲۰۲   ۲۰۰   ۲۰۰     ۲۰۳   ۲۰۰   ۲۰۰   ۲۰۰     ۲۰۰   ۲۲/۵   ۲۲/۵     ۲۰۰   ۲۲/۵   ۲۲/۵              |                                                                                                                                                                                                                                                                                                                                                                                                                                                                                                                                                                                                                                                                                                                                                                                                                                                                                                                                                                                                                                                                                                                                                                                                                                                                                                                                                                                                                                                                                                                                                                                                                                                                                                                                                                                                                                                                                                                                                                                                                                                                                                                                |
| ل المركز عليك ١٢٠/٣٠ (١١١٠٠ ١٢٠٠ ) عبار Primm ٢٢mm ١١٠-٥<br>EPDM بالارك علية ٢١١٠٠ (١١٠٠٠ عبار Primm ٢٢mm ١١٠-٥<br>EPDM عبار ۵٢mm ٢٠mm ١١٠-٥ |                                                                                                                                                                                                                                                                                                                                                                                                                                                                                                                                                                                                                                                                                                                                                                                                                                                                                                                                                                                                                                                                                                                                                                                                                                                                                                                                                                                                                                                                                                                                                                                                                                                                                                                                                                                                                                                                                                                                                                                                                                                                                                                                |
| EPDM باليتر/مدقيقة ۶۲mm ۵۰mm ۱۱۰۲ عيار ۲                                                                                                     |                                                                                                                                                                                                                                                                                                                                                                                                                                                                                                                                                                                                                                                                                                                                                                                                                                                                                                                                                                                                                                                                                                                                                                                                                                                                                                                                                                                                                                                                                                                                                                                                                                                                                                                                                                                                                                                                                                                                                                                                                                                                                                                                |
| Fill Bor (Minl) تشار داخلی قطار خارجی قشار توب داخلی   EPDM ۲۲۳۳ ۲۶/۸۳۳ ۱۱۰-۵ ۲۲۳۳                                                           |                                                                                                                                                                                                                                                                                                                                                                                                                                                                                                                                                                                                                                                                                                                                                                                                                                                                                                                                                                                                                                                                                                                                                                                                                                                                                                                                                                                                                                                                                                                                                                                                                                                                                                                                                                                                                                                                                                                                                                                                                                                                                                                                |
| FIL GAS / FI                                                                                                                                 |                                                                                                                                                                                                                                                                                                                                                                                                                                                                                                                                                                                                                                                                                                                                                                                                                                                                                                                                                                                                                                                                                                                                                                                                                                                                                                                                                                                                                                                                                                                                                                                                                                                                                                                                                                                                                                                                                                                                                                                                                                                                                                                                |
|                                                                                                                                              |                                                                                                                                                                                                                                                                                                                                                                                                                                                                                                                                                                                                                                                                                                                                                                                                                                                                                                                                                                                                                                                                                                                                                                                                                                                                                                                                                                                                                                                                                                                                                                                                                                                                                                                                                                                                                                                                                                                                                                                                                                                                                                                                |
| موارد مصرف:                                                                                                                                  |                                                                                                                                                                                                                                                                                                                                                                                                                                                                                                                                                                                                                                                                                                                                                                                                                                                                                                                                                                                                                                                                                                                                                                                                                                                                                                                                                                                                                                                                                                                                                                                                                                                                                                                                                                                                                                                                                                                                                                                                                                                                                                                                |