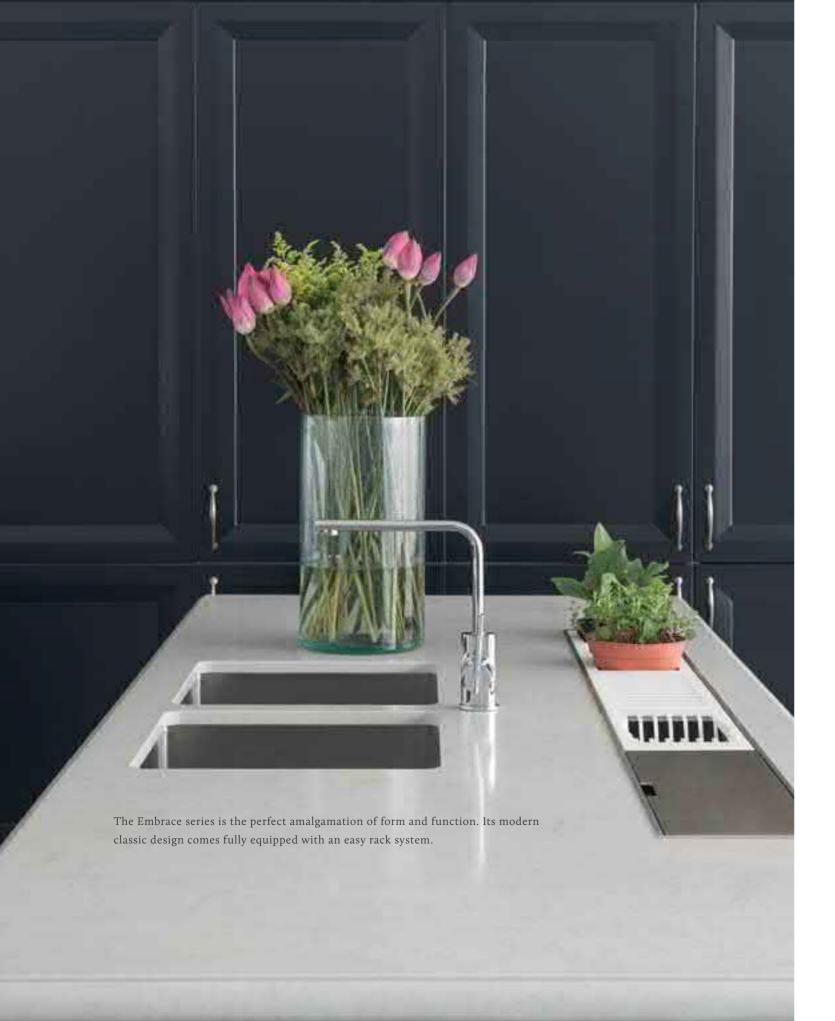

#### COUNTERTOP OPTION

- NATURAL STONE
- QUARTZ STONE
- SOLID SURFACE
- PORCELAIN