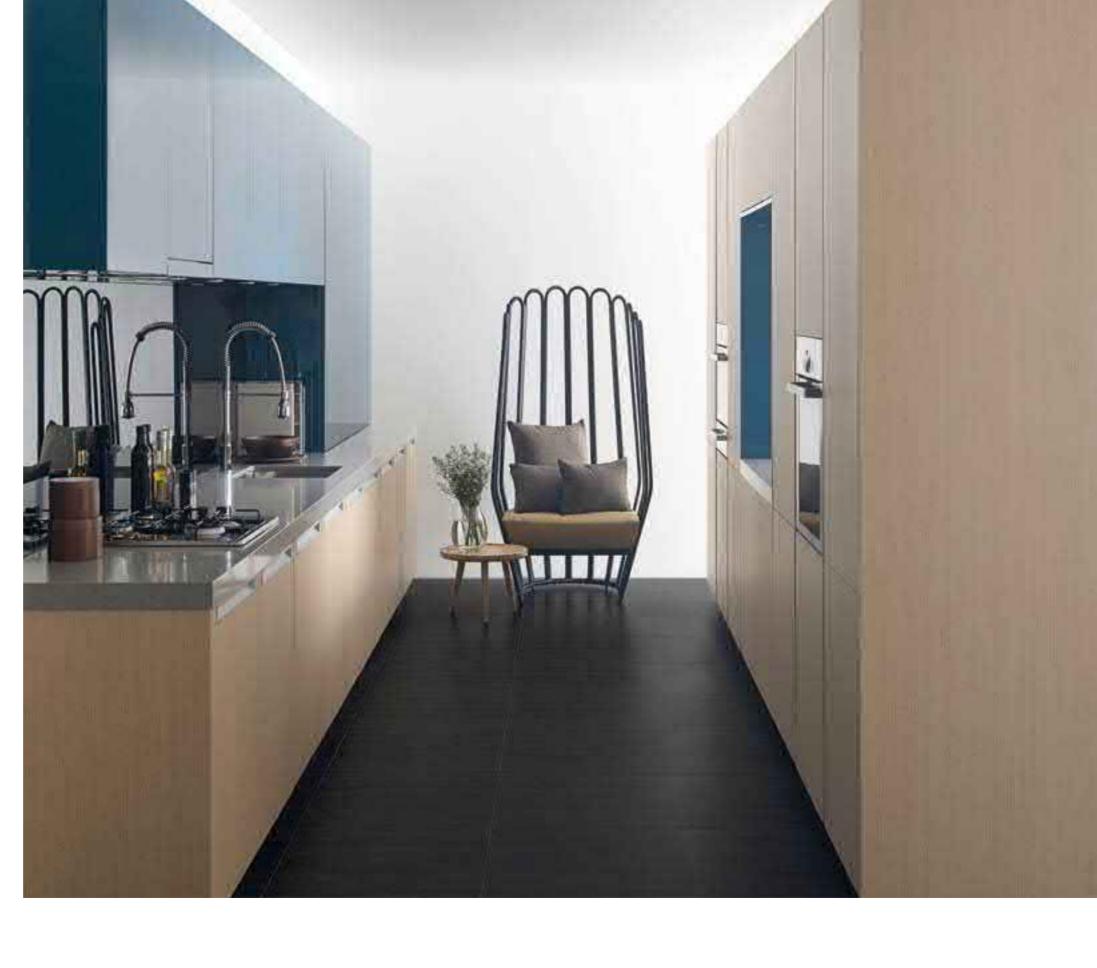

### Attention to Detail

Basic Style 07

The ultimate manifestation of an unadulterated beauty, the MFC Kitchen Series features a beautiful wood grain texture that runs from one end to the other end.

Basic Style 09

Harmony Style 14

tip-on doors

Characterized by its rich Indigo Blue Matt Lacquer finish, this series is designed to optimize mobility between the kitchen and serving area. It also allows for better cooking zone privacy and comfort.