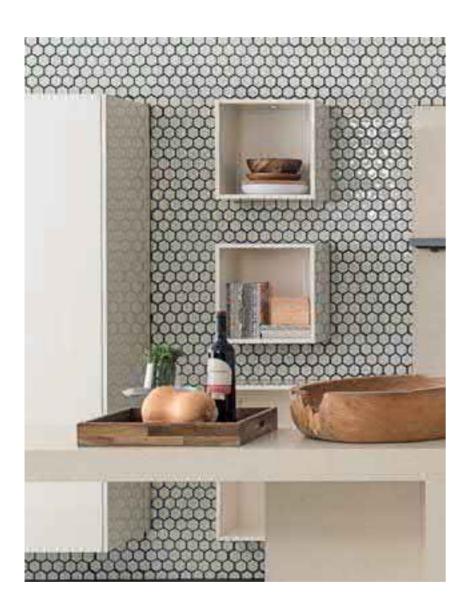

### Attention to Detail

Basic Style 07

The ultimate manifestation of an unadulterated beauty, the MFC Kitchen Series features a beautiful wood grain texture that runs from one end to the other end.

Basic Style 09

Harmony Style 14

tip-on doors

Characterized by its rich Indigo Blue Matt Lacquer finish, this series is designed to optimize mobility between the kitchen and serving area. It also allows for better cooking zone privacy and comfort.