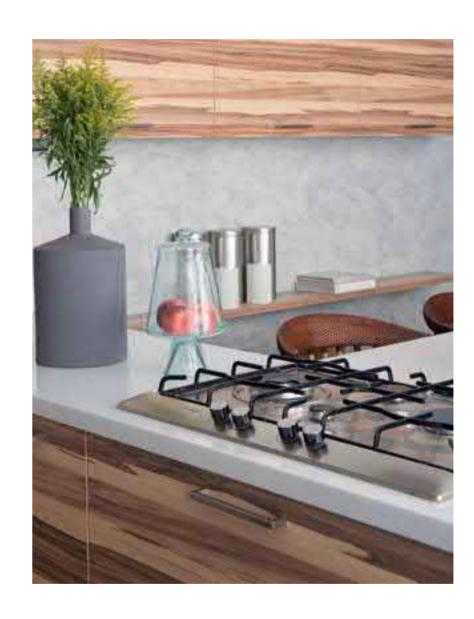

For those who prefer a more understated aesthetic, our Lacquer Matt finish is the perfect option. It goes through a five-layer coating process to achieve its polished look.

All of our cabinets come fully accessorized to deliver the utmost comfort and convenience. Discover TOTO Kitchen's delightful range of accessories that includes cutlery trays, pullout waste bins, easy racks and etc.

Space Optimization

I. Pull Out Sink Cabinet

II. Easy Rack

III. Drawer Divider

IV. Pocket Door

V. Drawer System VI. LeMans Basket VII. Drawer VIII. Evoline IX. Bi-fold Door with Servo Drive System

VIII.

TOTO Kitchen believes that perfection is the sum of precision. We proudly distinguish ourselves by our careful and thorough inspection of the smallest details. Each of our drawers has been carefully considered to accommodate various tools and appliances. The same goes with our grid system compartments. All of our base, tall and wall units are designed to complement the user's height and depth.