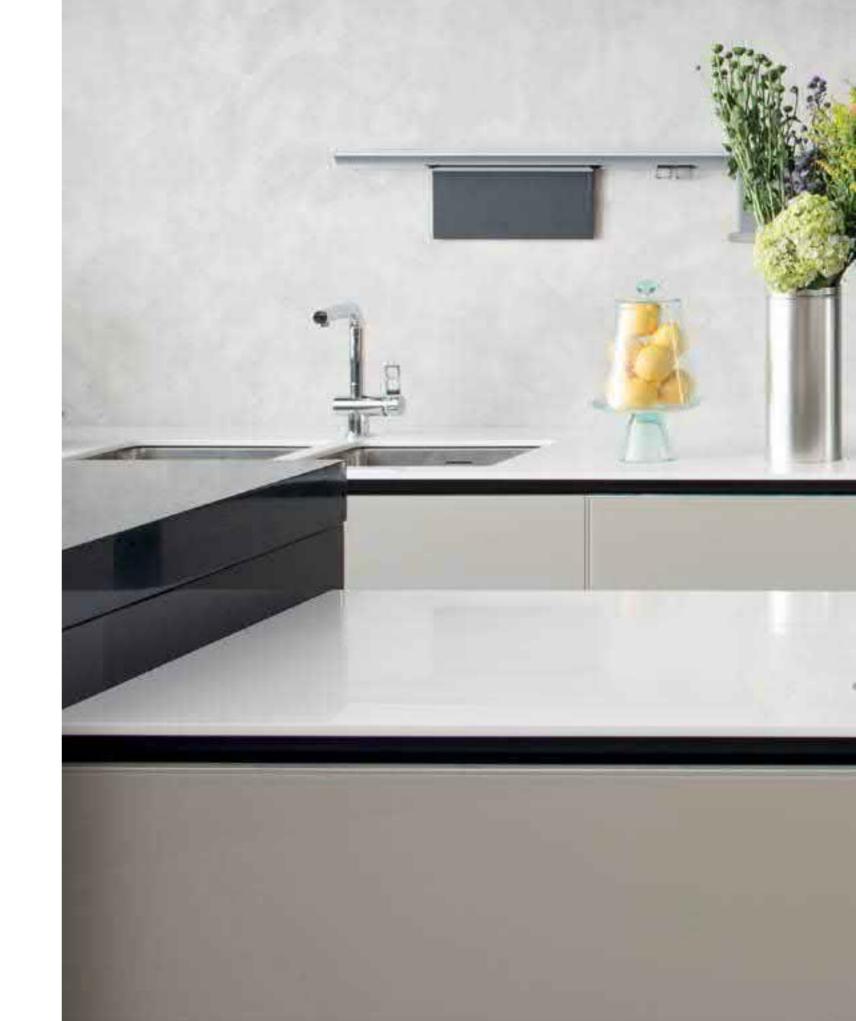

Unfold Style 08

Reflection Style 06

Available in Black Lacquer and Silk Grey, this series is characterized by its super clear glass unit for a more elegant display system. It comes with vertical recessed handles, a fully integrated wine chiller and midway accessories.