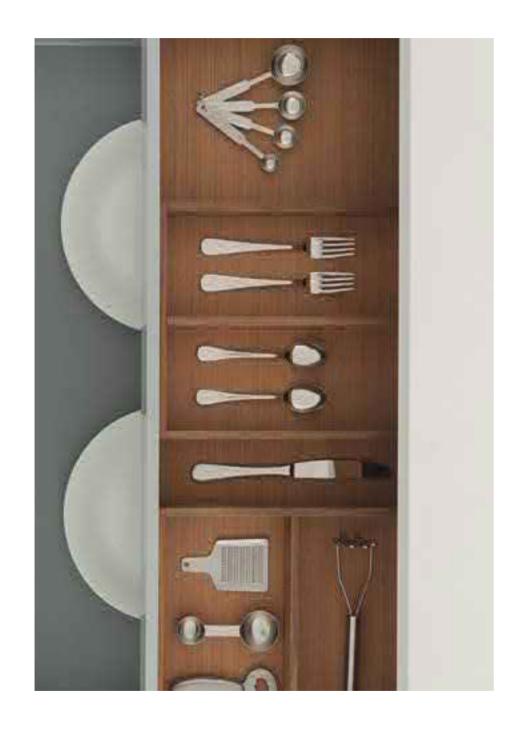

For those who prefer a more understated aesthetic, our Lacquer Matt finish is the perfect option. It goes through a five-layer coating process to achieve its polished look.

All of our cabinets come fully accessorized to deliver the utmost comfort and convenience. Discover TOTO Kitchen's delightful range of accessories that includes cutlery trays, pullout waste bins, easy racks and etc.

Space Optimization

I. Pull Out Sink Cabinet

II. Easy Rack

III. Drawer Divider

IV. Pocket Door

V. Drawer System VI. LeMans Basket VII. Drawer VIII. Evoline IX. Bi-fold Door with Servo Drive System

VIII.

TOTO Kitchen believes that perfection is the sum of precision. We proudly distinguish ourselves by our careful and thorough inspection of the smallest details. Each of our drawers has been carefully considered to accommodate various tools and appliances. The same goes with our grid system compartments. All of our base, tall and wall units are designed to complement the user's height and depth.