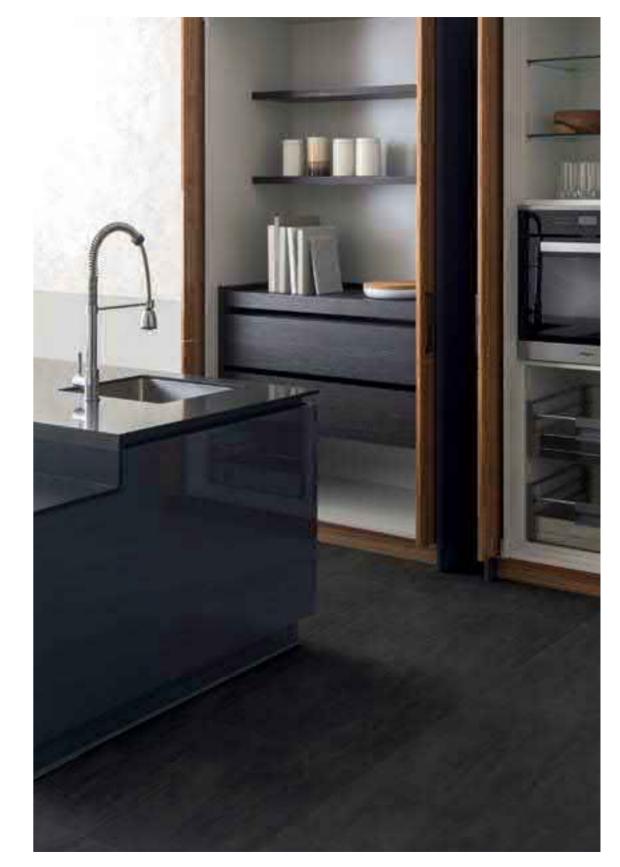

For those who prefer a more understated aesthetic, our Lacquer Matt finish is the perfect option. It goes through a five-layer coating process to achieve its polished look.

All of our cabinets come fully accessorized to deliver the utmost comfort and convenience. Discover TOTO Kitchen's delightful range of accessories that includes cutlery trays, pullout waste bins, easy racks and etc.