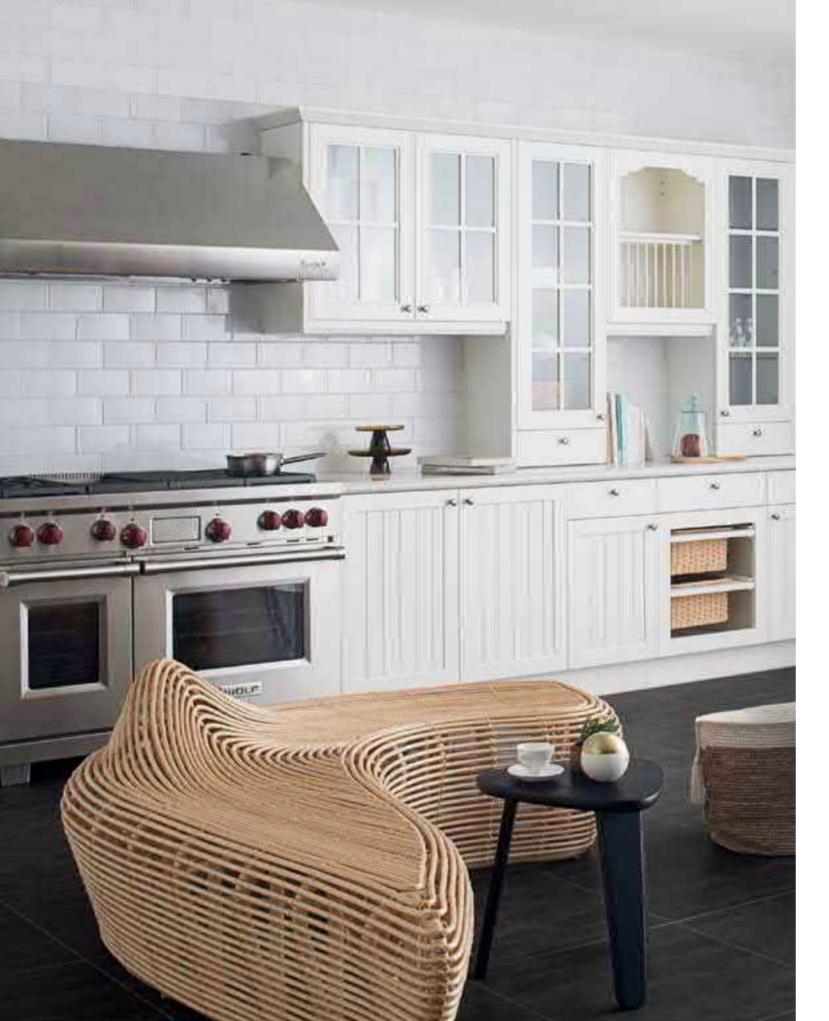

### Attention to Detail

Basic Style 07

The ultimate manifestation of an unadulterated beauty, the MFC Kitchen Series features a beautiful wood grain texture that runs from one end to the other end.

Basic Style 09

Harmony Style 14

tip-on doors

Characterized by its rich Indigo Blue Matt Lacquer finish, this series is designed to optimize mobility between the kitchen and serving area. It also allows for better cooking zone privacy and comfort.