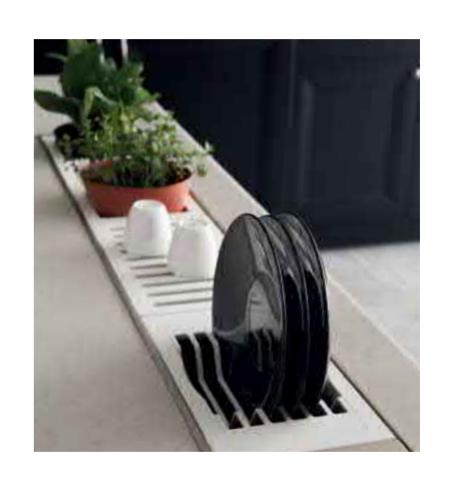

Space Optimization

I. Pull Out Sink Cabinet

II. Easy Rack

III. Drawer Divider

IV. Pocket Door

V. Drawer System VI. LeMans Basket VII. Drawer VIII. Evoline IX. Bi-fold Door with Servo Drive System

VIII.

TOTO Kitchen believes that perfection is the sum of precision. We proudly distinguish ourselves by our careful and thorough inspection of the smallest details. Each of our drawers has been carefully considered to accommodate various tools and appliances. The same goes with our grid system compartments. All of our base, tall and wall units are designed to complement the user's height and depth.