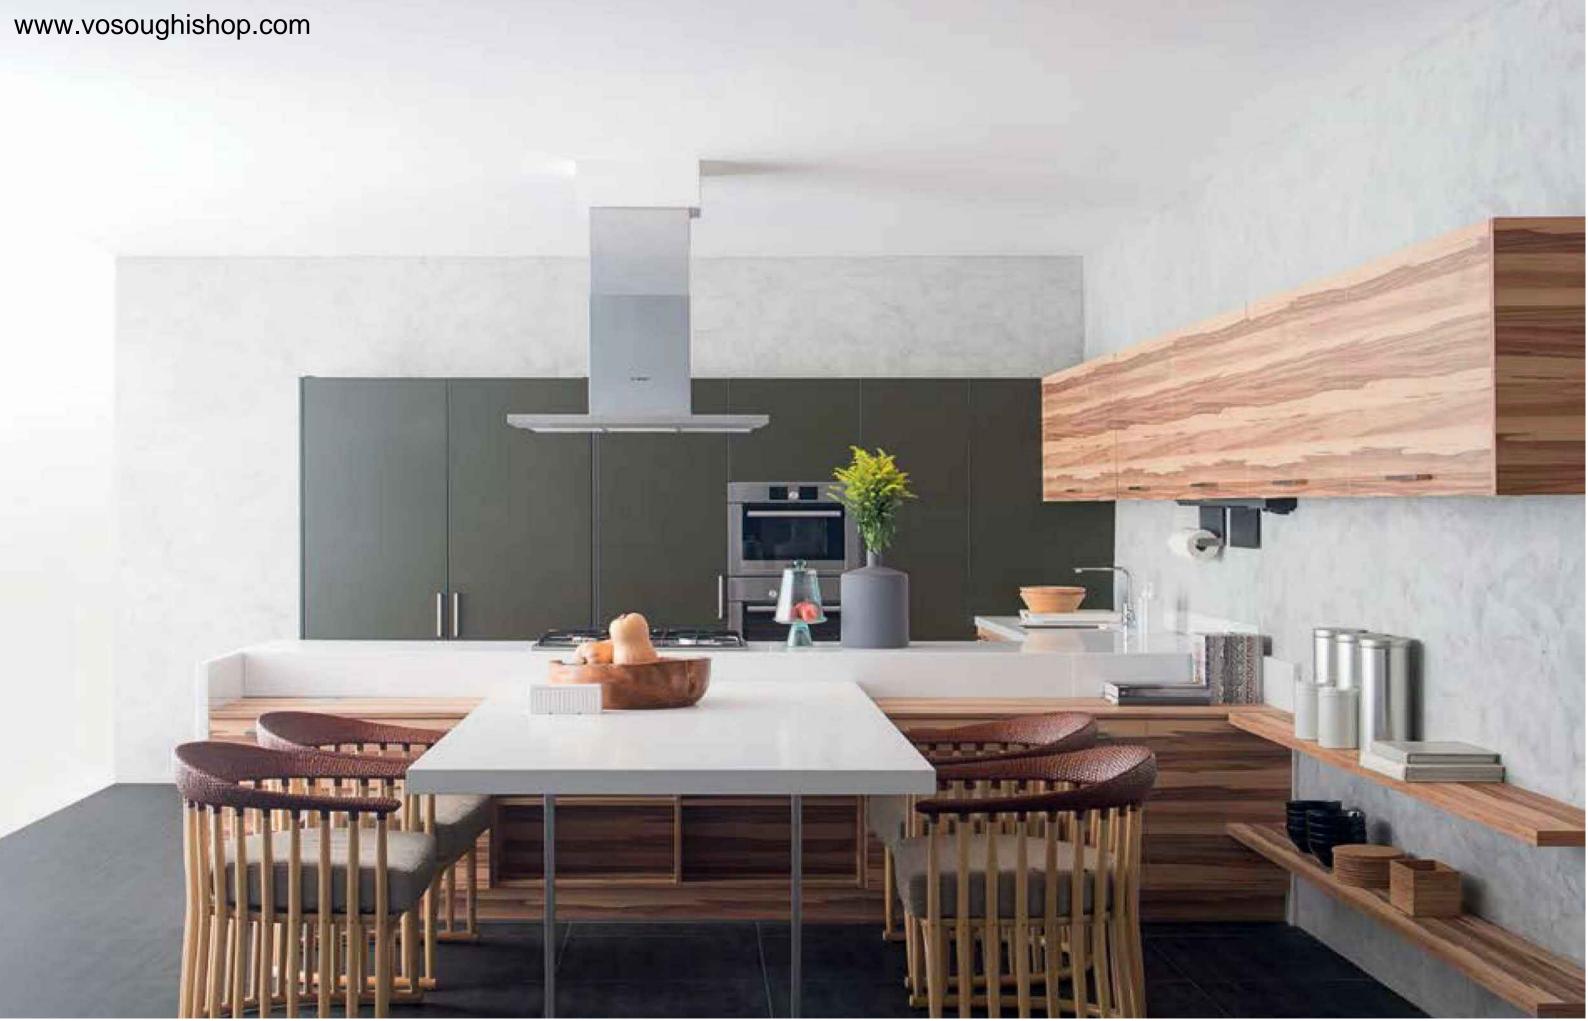

## Personalized Luxury

We believe that your kitchen should be an extension of your personality. TOTO Kitchen's unique design system ensures versatility and comfort to meet your lifestyle demands. After all, luxury is the freedom of choice.

TOTO Kitchen departs from the one-size-fits-all approach to ensure that not a single nook or corner is overlooked. Our comprehensive range of modules is designed to optimize space and serve a purpose. Each and every single building block is designed to complement the shape and size of your space while delivering precise functionality and reliable durability.

Our kitchen sets are designed using the finest materials and finishing, tailor-made to your preference so you may nurture and nourish your loved ones in the comfort of your own home.

TOTO Kitchen only uses high quality materials that guarantee safety and durability. In compliance with the European E1 certification standards, we only use wood materials that contain low formaldehyde level in our product.

### Attention to Detail

Basic Style 07

The ultimate manifestation of an unadulterated beauty, the MFC Kitchen Series features a beautiful wood grain texture that runs from one end to the other end.

Basic Style 09