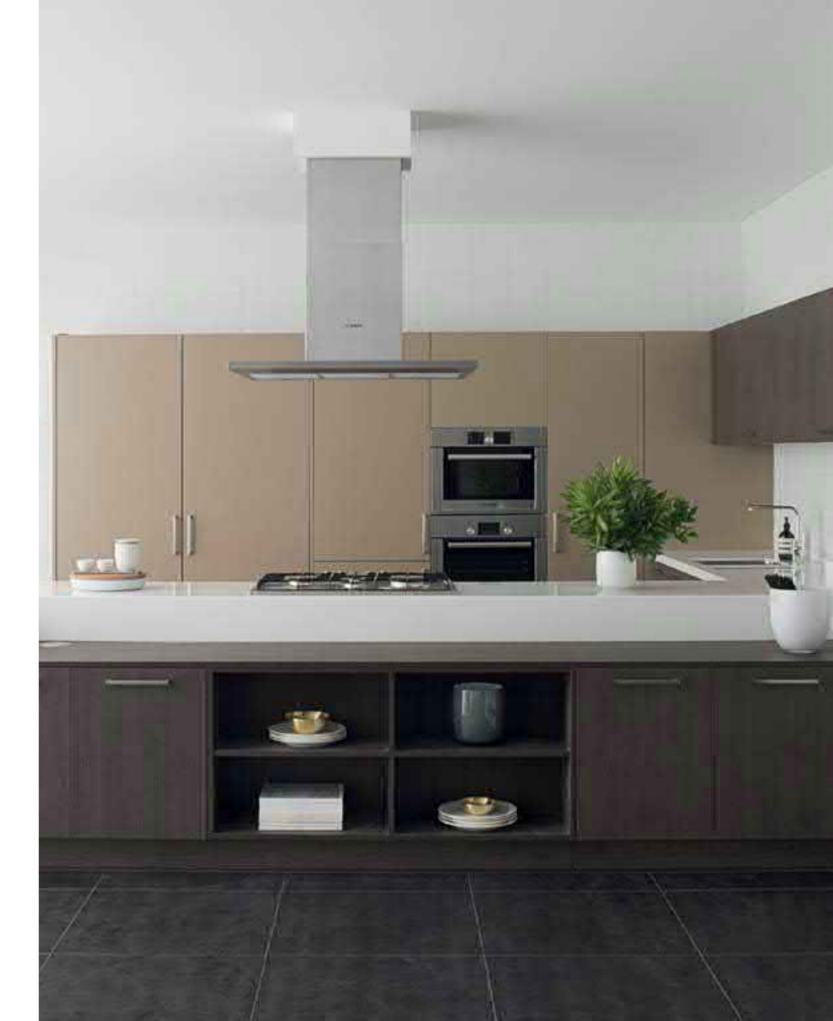

Elevated Style 10

Layered with the ultra luxurious Cream Lacquer High Gloss, this kitchen features a tall unit hanging system for easy cleaning and designed to make your kitchen blend seamlessly with your furniture.

Space Optimization

I. Pull Out Sink Cabinet

II. Easy Rack

III. Drawer Divider

IV. Pocket Door

V. Drawer System VI. LeMans Basket VII. Drawer VIII. Evoline IX. Bi-fold Door with Servo Drive System

VIII.

TOTO Kitchen believes that perfection is the sum of precision. We proudly distinguish ourselves by our careful and thorough inspection of the smallest details. Each of our drawers has been carefully considered to accommodate various tools and appliances. The same goes with our grid system compartments. All of our base, tall and wall units are designed to complement the user's height and depth.