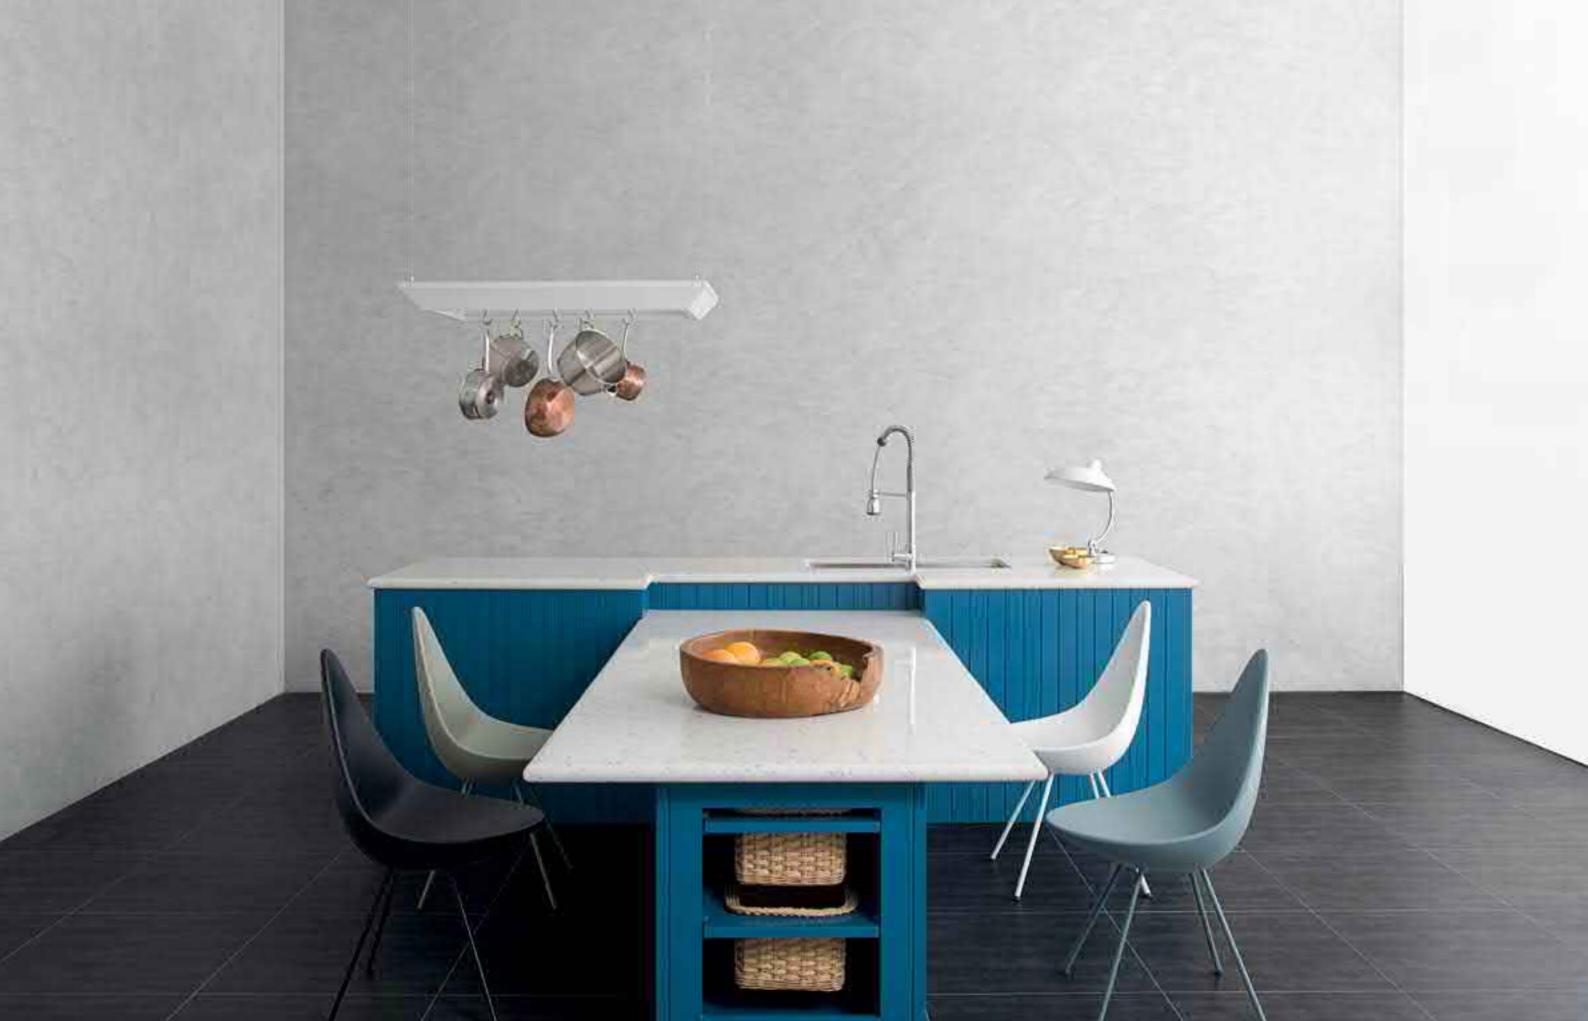

Harmony Style 14

tip-on doors

Characterized by its rich Indigo Blue Matt Lacquer finish, this series is designed to optimize mobility between the kitchen and serving area. It also allows for better cooking zone privacy and comfort.