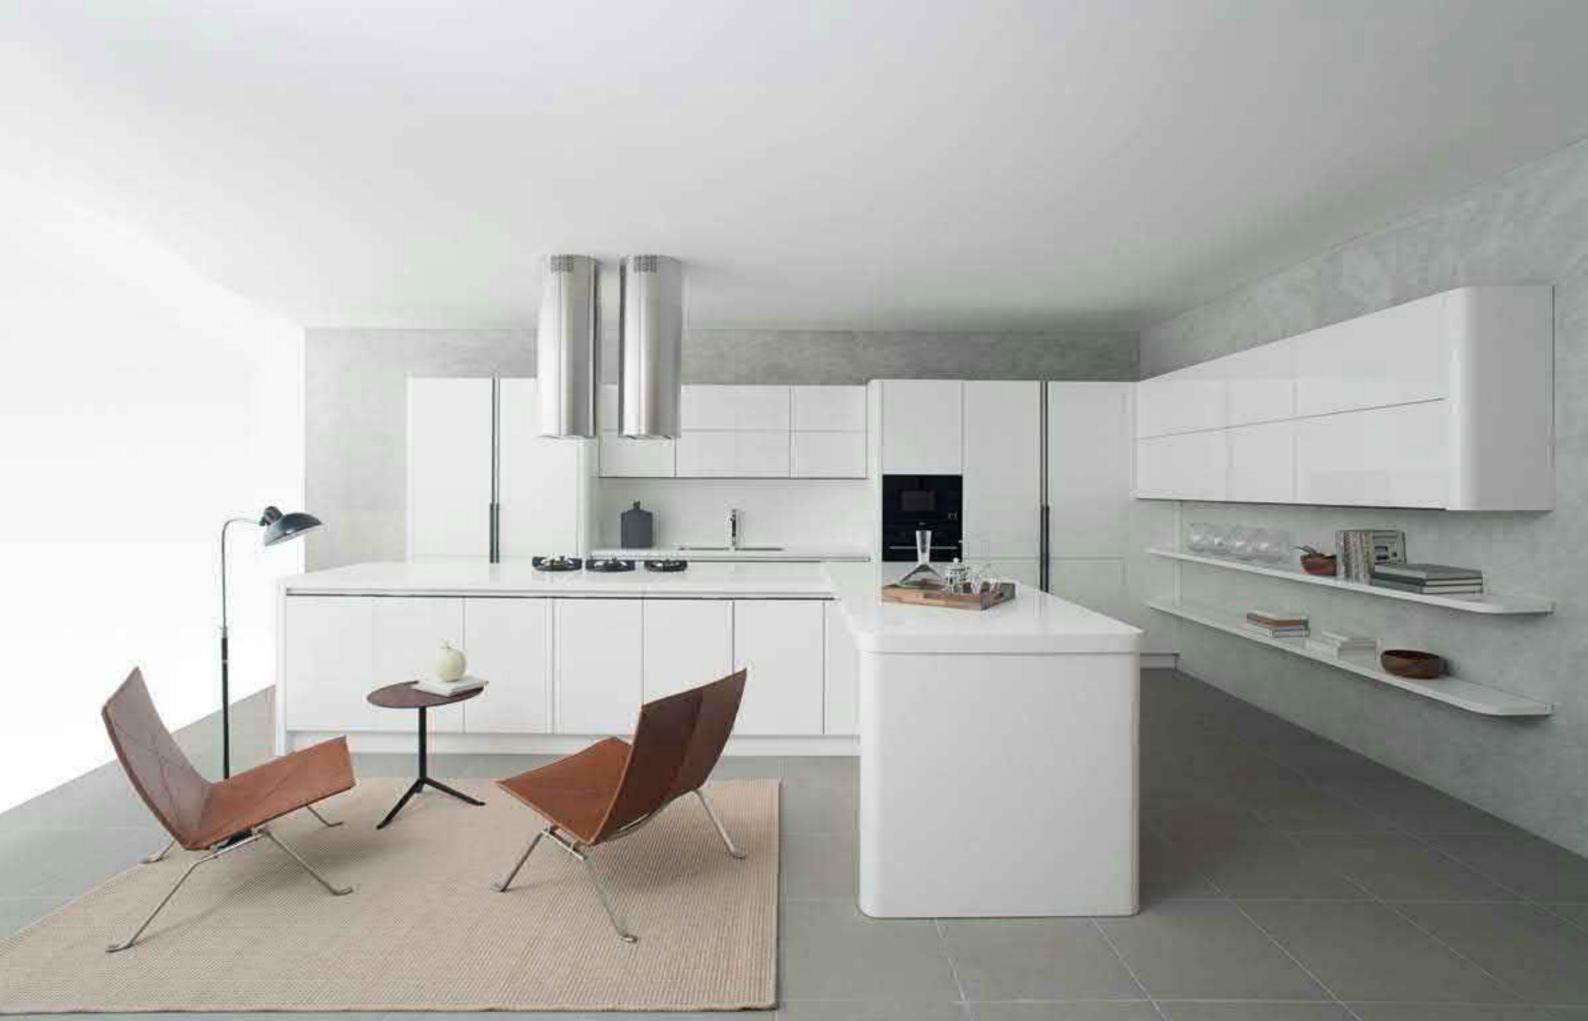

### Attention to Detail

Basic Style 07

The ultimate manifestation of an unadulterated beauty, the MFC Kitchen Series features a beautiful wood grain texture that runs from one end to the other end.

Basic Style 09

Space Optimization

I. Pull Out Sink Cabinet

II. Easy Rack

III. Drawer Divider

IV. Pocket Door

V. Drawer System VI. LeMans Basket VII. Drawer VIII. Evoline IX. Bi-fold Door with Servo Drive System

VIII.

TOTO Kitchen believes that perfection is the sum of precision. We proudly distinguish ourselves by our careful and thorough inspection of the smallest details. Each of our drawers has been carefully considered to accommodate various tools and appliances. The same goes with our grid system compartments. All of our base, tall and wall units are designed to complement the user's height and depth.