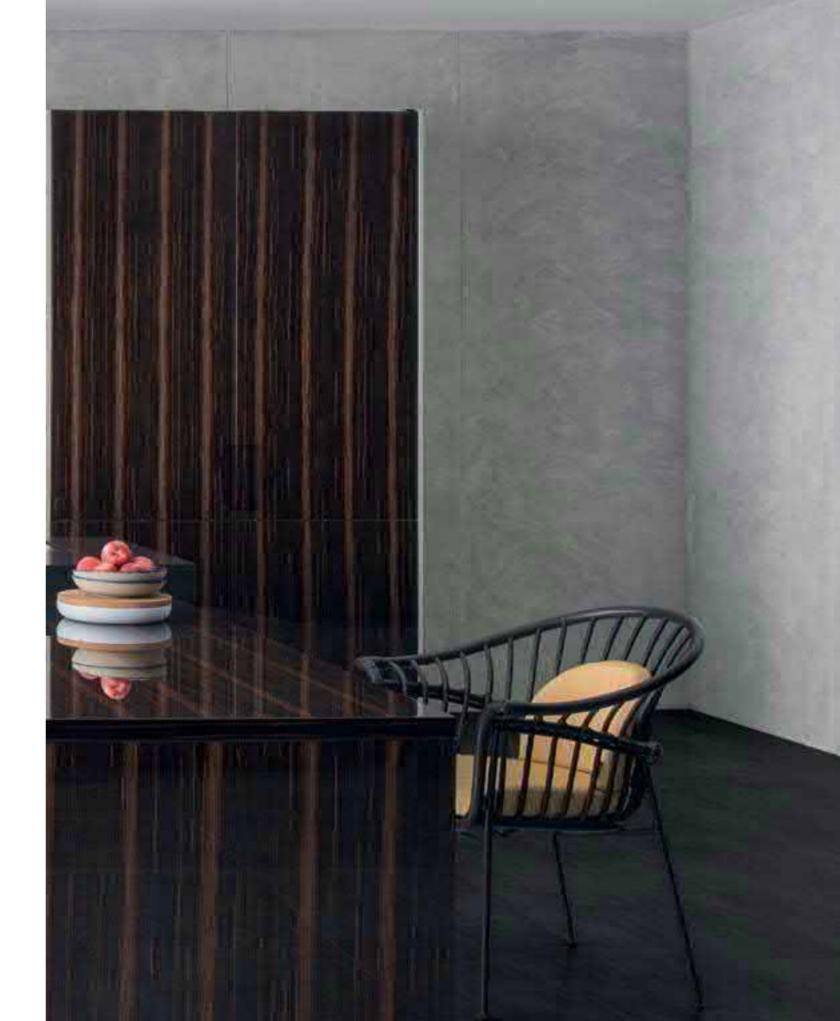

Unfold Style 08

Reflection Style 06

Available in Black Lacquer and Silk Grey, this series is characterized by its super clear glass unit for a more elegant display system. It comes with vertical recessed handles, a fully integrated wine chiller and midway accessories.