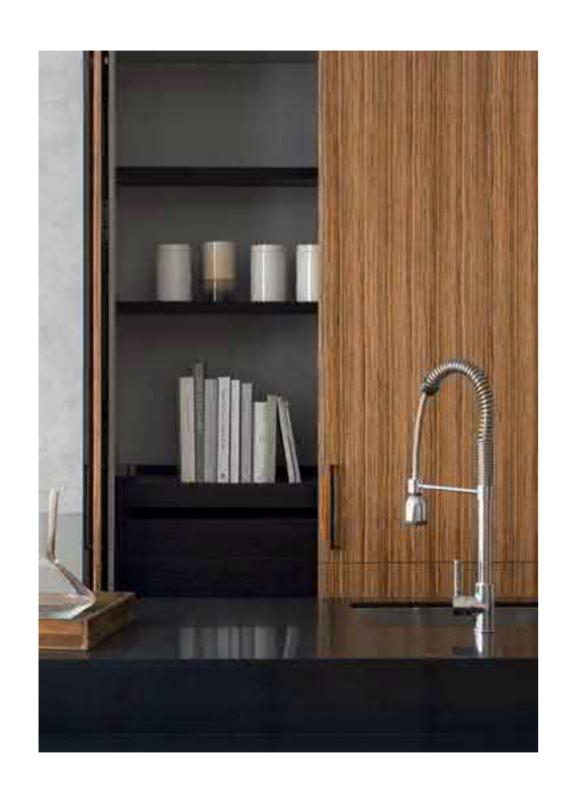

For those who prefer a more understated aesthetic, our Lacquer Matt finish is the perfect option. It goes through a five-layer coating process to achieve its polished look.

All of our cabinets come fully accessorized to deliver the utmost comfort and convenience. Discover TOTO Kitchen's delightful range of accessories that includes cutlery trays, pullout waste bins, easy racks and etc.