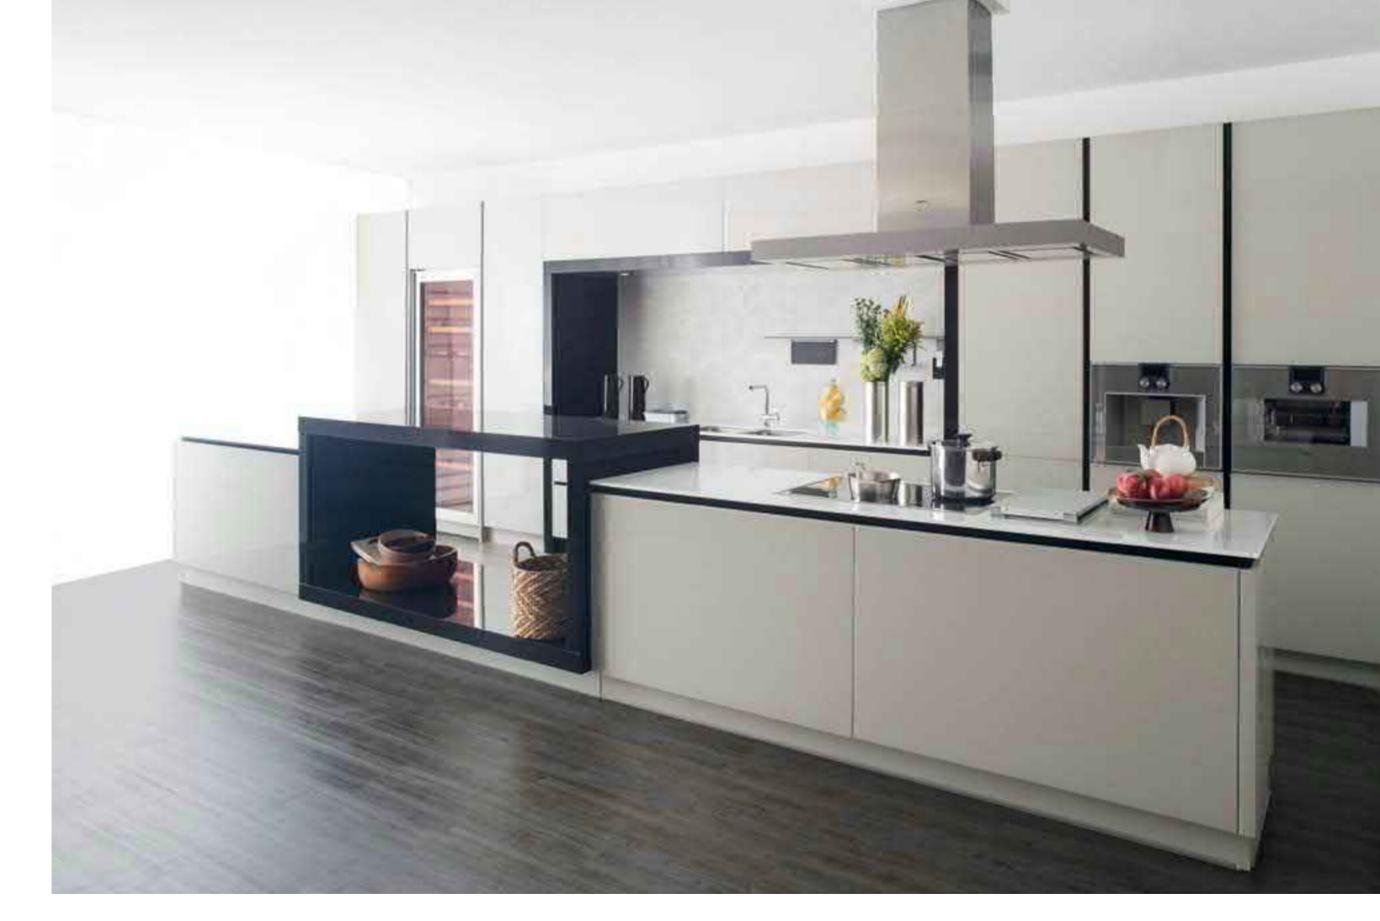

Elevated Style 10

Layered with the ultra luxurious Cream Lacquer High Gloss, this kitchen features a tall unit hanging system for easy cleaning and designed to make your kitchen blend seamlessly with your furniture.

Radius Style 15

Unfold Style 05

The ultimate space saving solution, our pocket door system provides an efficient storage system without sacrificing style. Its piano finish delivers the perfect glossy effect while its thin countertop eliminates unnecessary bulk.