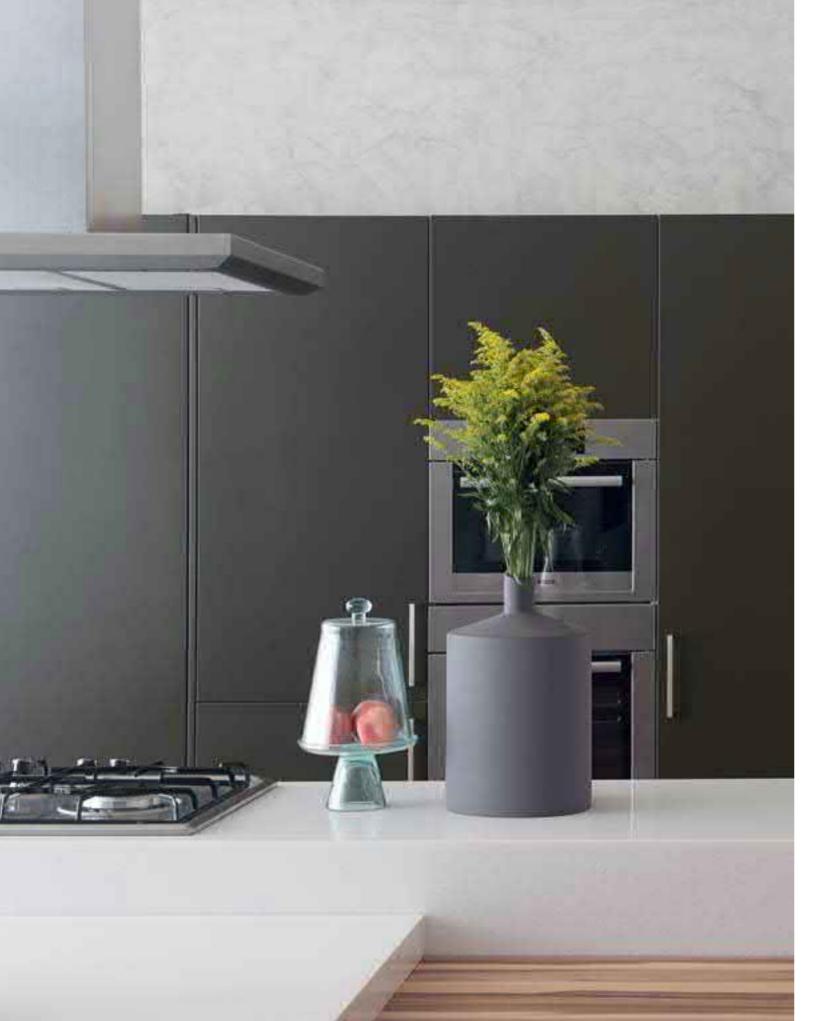

Safety & Durability

Our extensive selection of available finishes allows you to explore ideas and turn your dream kitchen into reality.

Luxurious Finish

For those who prefer a more understated aesthetic, our Lacquer Matt finish is the perfect option. It goes through a five-layer coating process to achieve its polished look.

All of our cabinets come fully accessorized to deliver the utmost comfort and convenience. Discover TOTO Kitchen's delightful range of accessories that includes cutlery trays, pullout waste bins, easy racks and etc.