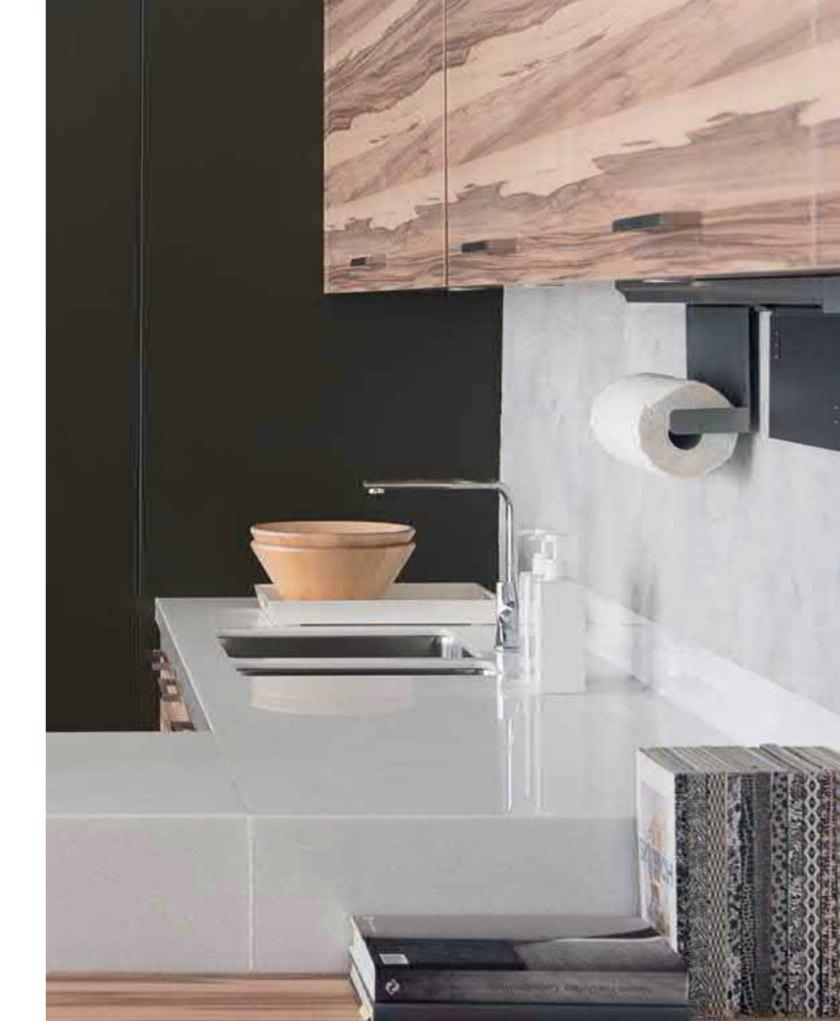

For those who prefer a more understated aesthetic, our Lacquer Matt finish is the perfect option. It goes through a five-layer coating process to achieve its polished look.

All of our cabinets come fully accessorized to deliver the utmost comfort and convenience. Discover TOTO Kitchen's delightful range of accessories that includes cutlery trays, pullout waste bins, easy racks and etc.