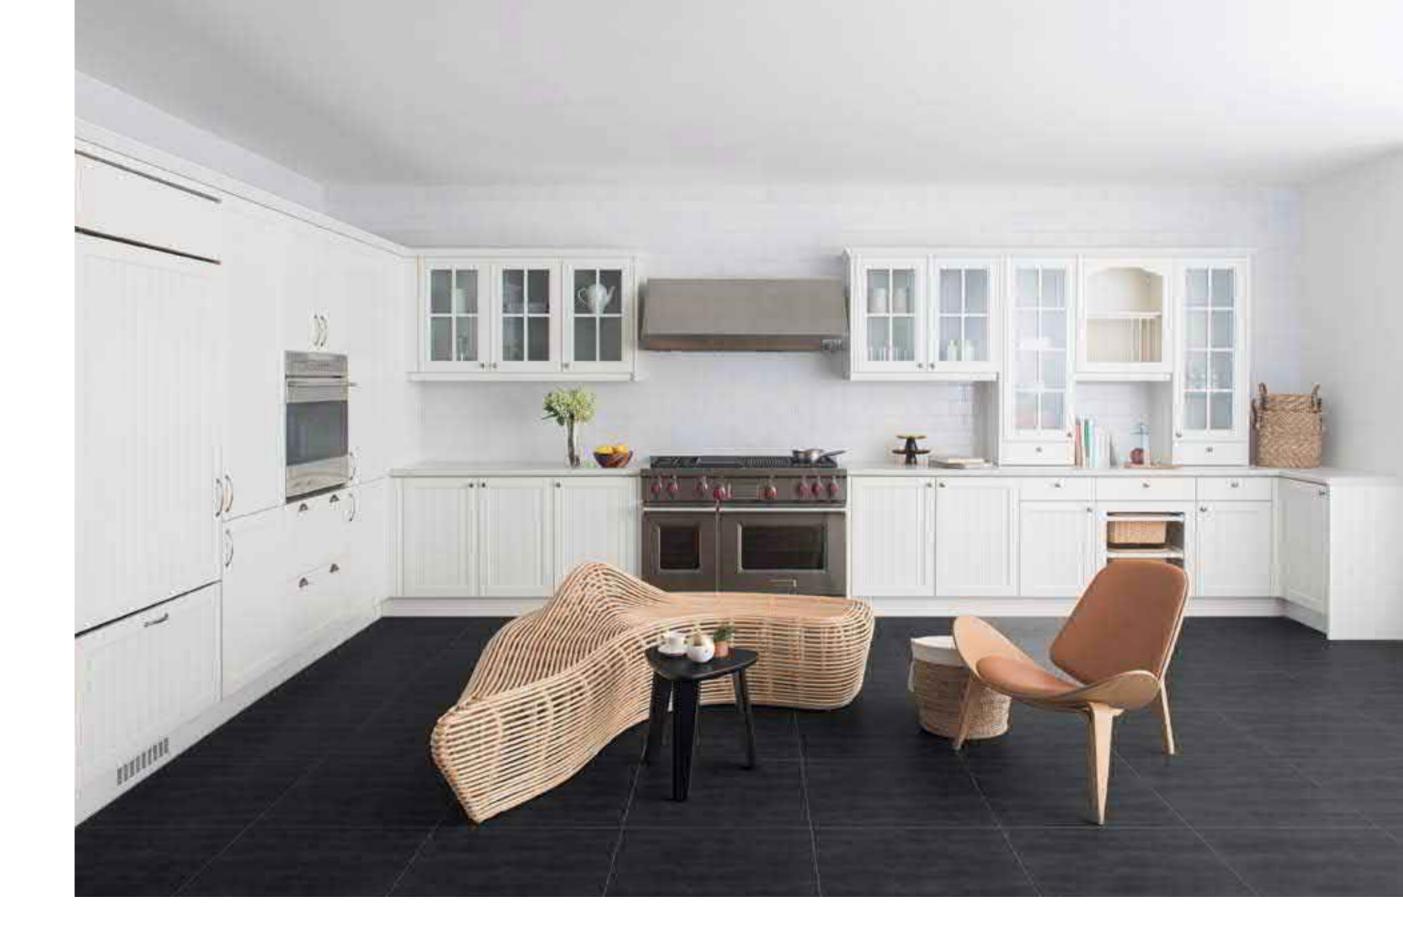

### Attention to Detail

Basic Style 07

The ultimate manifestation of an unadulterated beauty, the MFC Kitchen Series features a beautiful wood grain texture that runs from one end to the other end.

Basic Style 09

Harmony Style 14

tip-on doors

Characterized by its rich Indigo Blue Matt Lacquer finish, this series is designed to optimize mobility between the kitchen and serving area. It also allows for better cooking zone privacy and comfort.