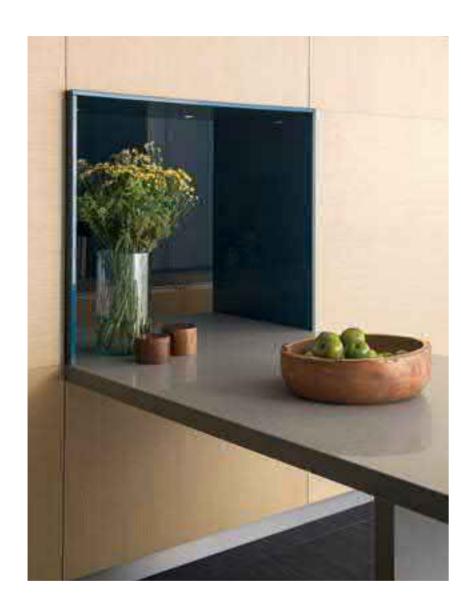

Our Back Coated Super Clear Tempered Glass delivers unrivaled transparency to enhance the color of the lacquer used. Layered with premium Italian polyurethane paint, our Lacquer High Gloss finish delivers long lasting color and higher hardness surface grade.

## GLASS DOOR

 $5\ \mbox{MM}$  Back Coated Super Clear Tempered Glass with Aluminum Frame.