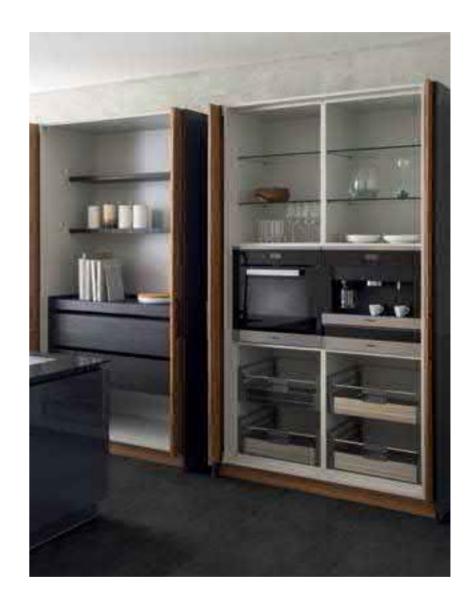

Space Optimization

I. Pull Out Sink Cabinet

II. Easy Rack

III. Drawer Divider

IV. Pocket Door

V. Drawer System VI. LeMans Basket VII. Drawer VIII. Evoline IX. Bi-fold Door with Servo Drive System

VIII.

TOTO Kitchen believes that perfection is the sum of precision. We proudly distinguish ourselves by our careful and thorough inspection of the smallest details. Each of our drawers has been carefully considered to accommodate various tools and appliances. The same goes with our grid system compartments. All of our base, tall and wall units are designed to complement the user's height and depth.