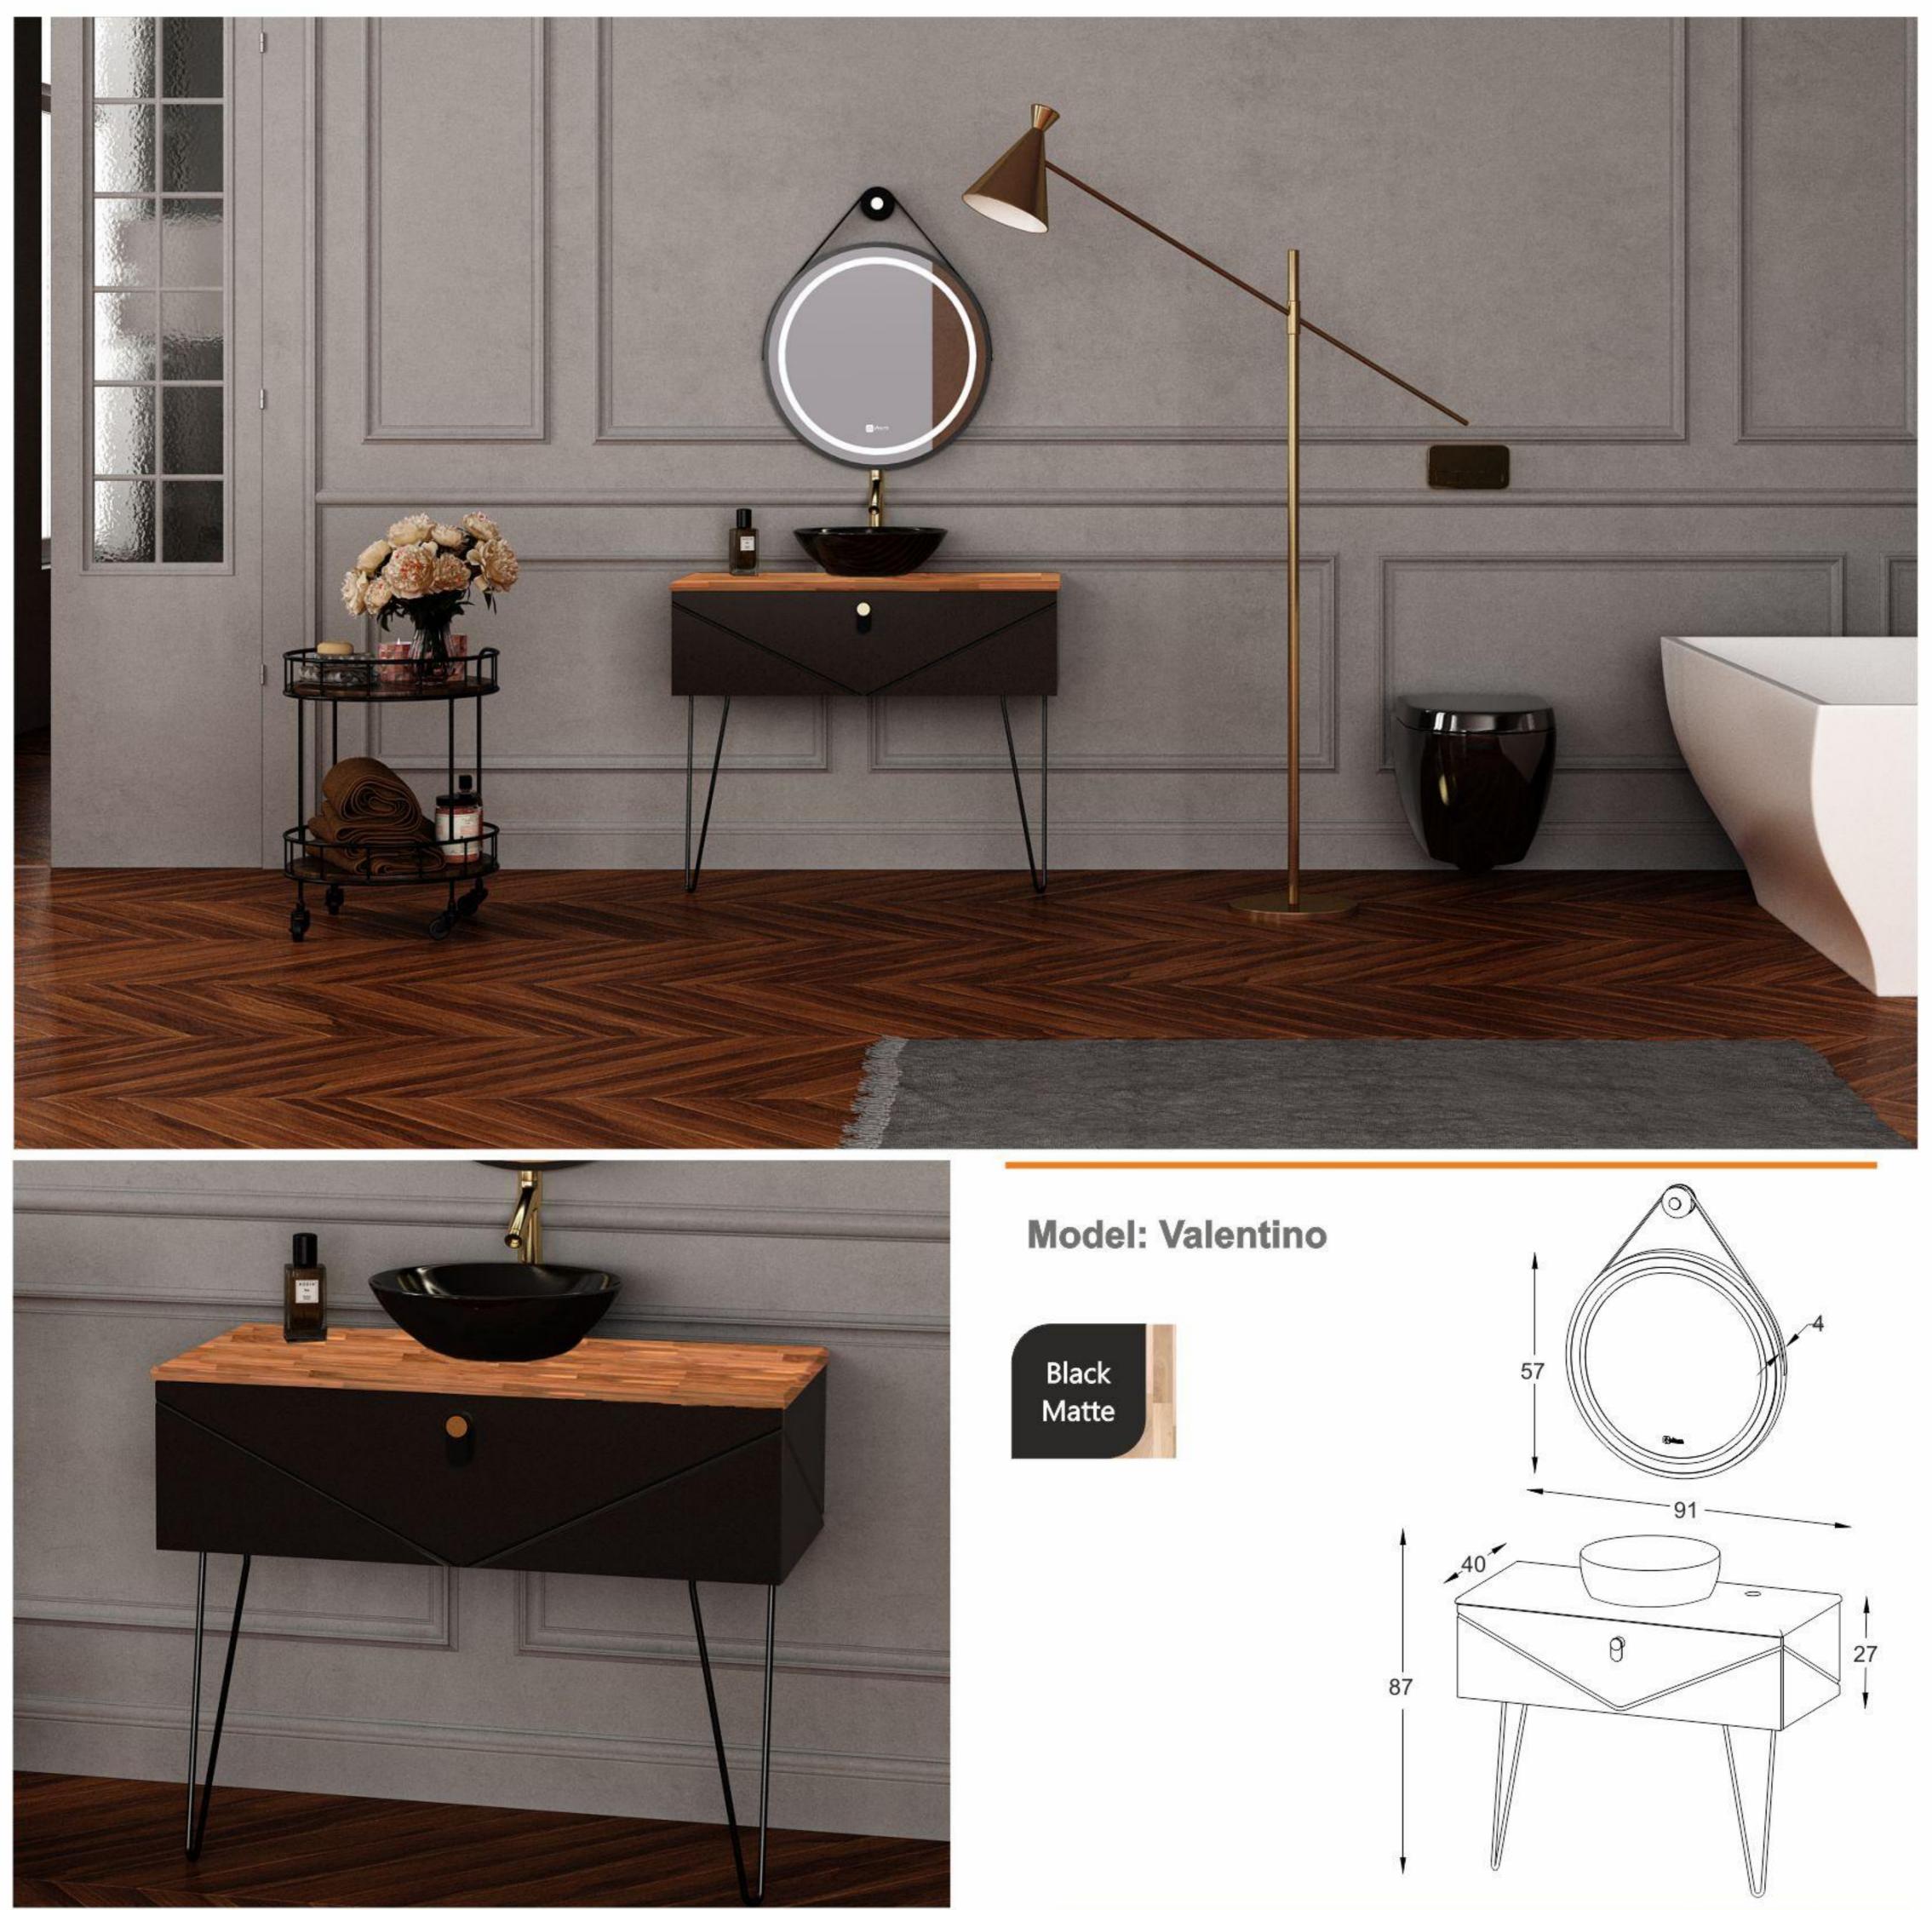

ورق پی وی سی با دانسیته بالا، ضد آب و با سطوح متراکم و فرم کرو اتصالات تمام الیت جهت سهولت در تعویض قطعات آسیب دیده دارای آینه با لایه محافظ در برابر رطوبت و باکس با فرم کرو و گارد محافظ اشیاء دستگیره های چوب ترمو