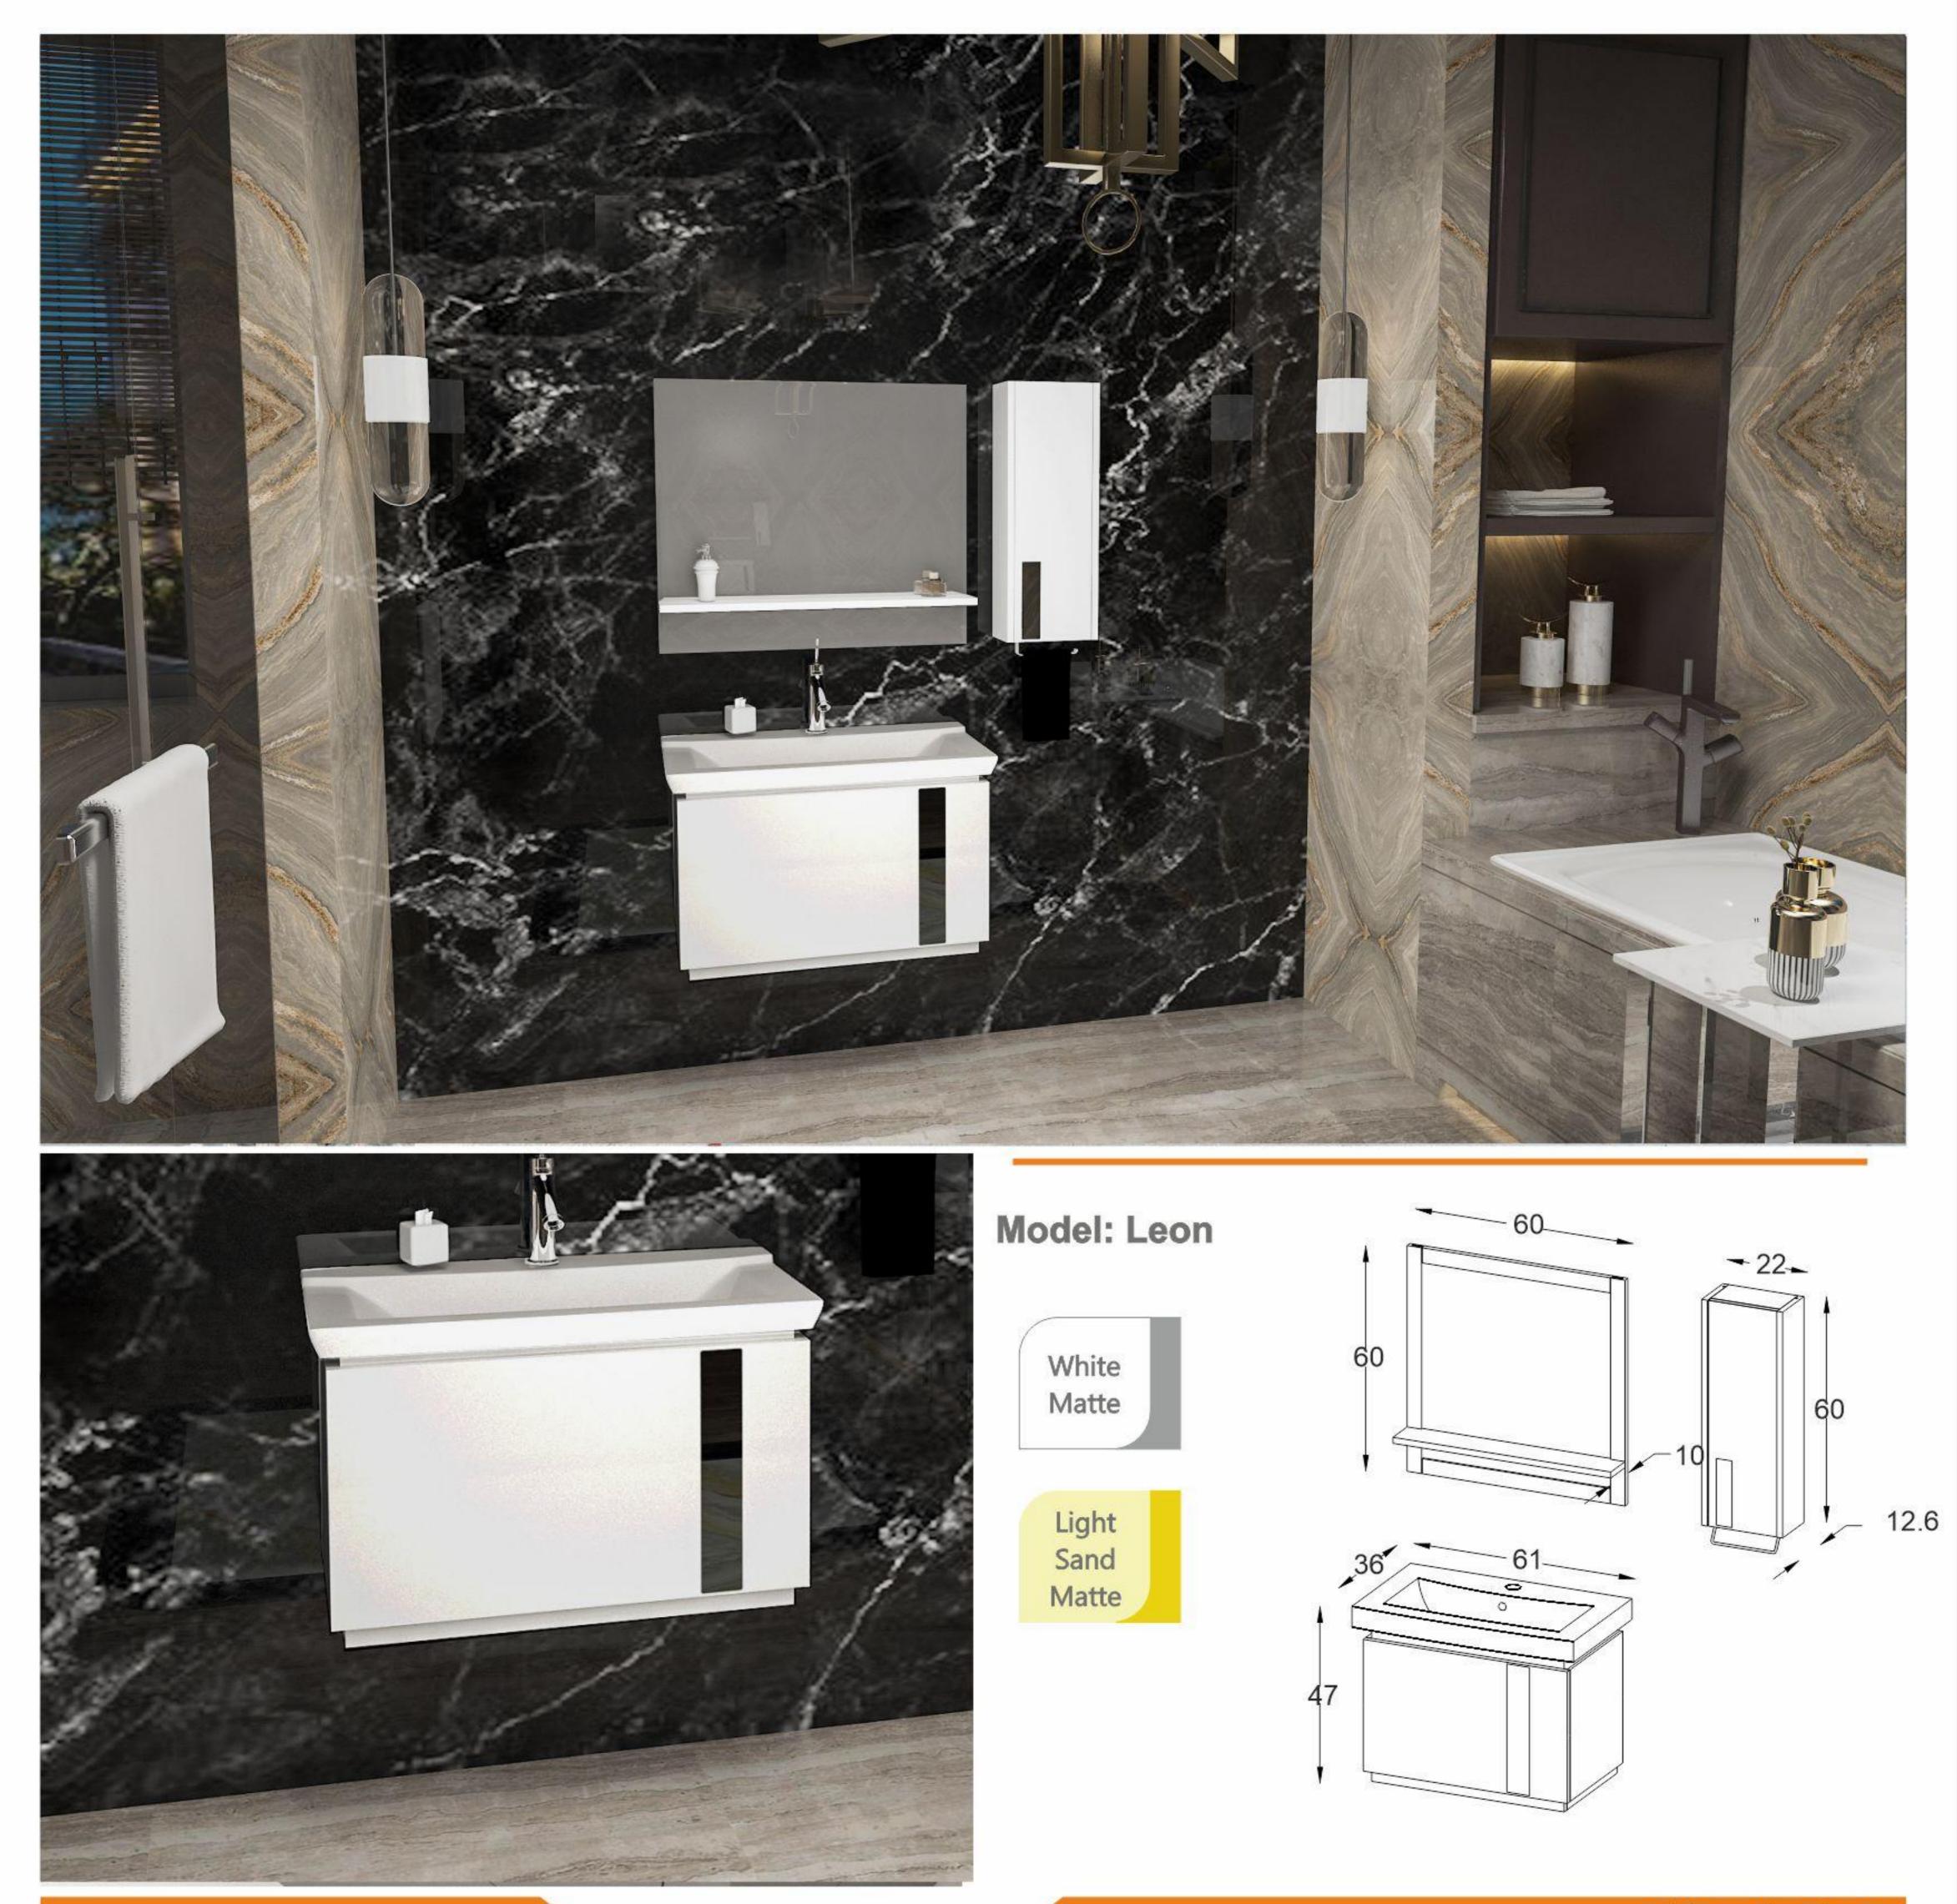

ورق پی وی سی با دانسیته بالا، ضد آب و با سطوح متراکم اتصالات تمام الیت جهت سهولت در تعویض قطعات آسیب دیده رنگ آمیزی پلیمری در اتاق ایزوله با فیلتراسیون ذرات زیر ۵ میکرون دارای باکس و آینه با لایه مقاوم در برابر رطوبت سنک سرامیکی درجه یک