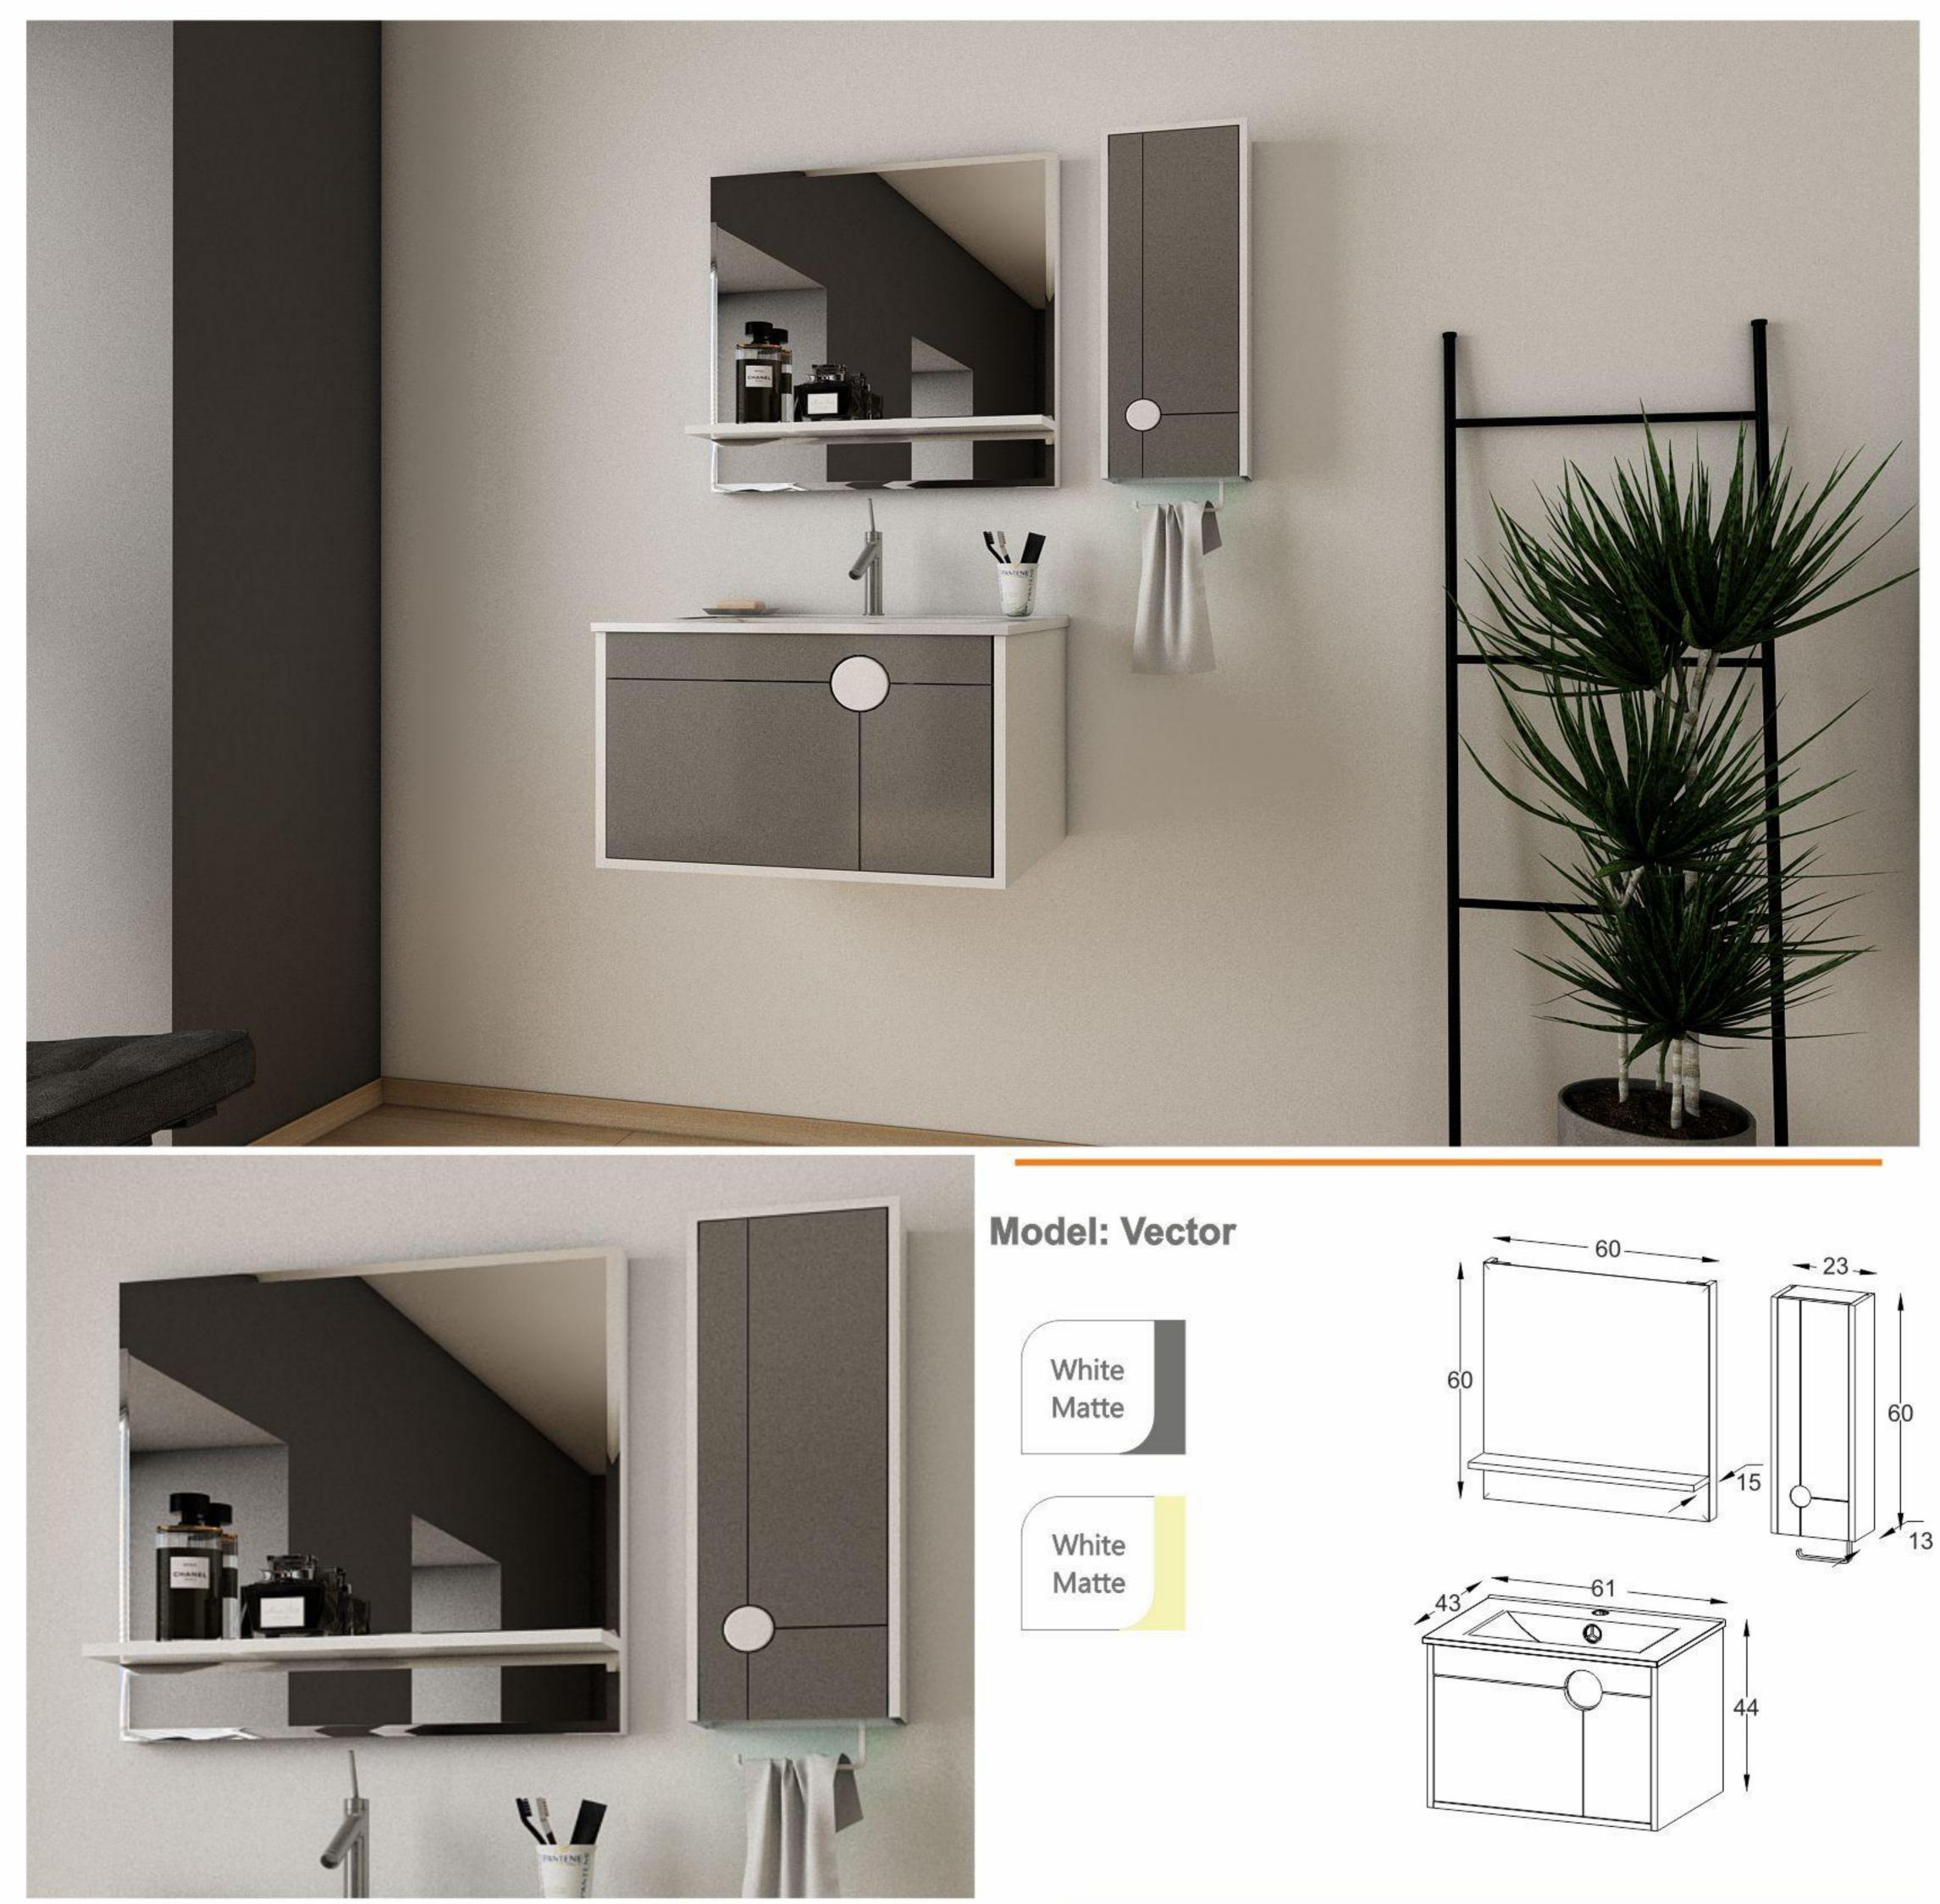

بر رطوبت آینه با فرم خاص دارای لایه محافظ جهت مقاوم سازی در برابر رطوبت سنک سرامیکی درجه یک با برند ورتا





ورق پی وی سی با دانسیته بالا، ضد آب و با سطوح متراکم و فرم کرو اتصالات تمام الیت جهت سهولت در تعویض قطعات آسیب دیده آینه دارای نور مخفی با سنسور لمسی و لایه مقاوم در برابر رطوبت استفاده از چوب طبیعی با لایه مقاوم در برابر رطوبت سنک کورین درجه یک با گارانتی ۵ ساله





ورق پی وی سی با دانسیته بالا، ضد آب و با سطوح متراکم اتصالات تمام الیت جهت سهولت در تعویض قطعات آسیب دیده رنگ آمیزی پلیمری در اتاق ایزوله با فیلتراسیون ذرات زیر ۵ میکرون دارای باکس و آینه با لایه مقاوم در برابر رطوبت سنک سرامیکی درجه یک









| odel: Lir             | na |  |
|-----------------------|----|--|
| White<br>Matte        |    |  |
| White<br>Matte        |    |  |
| Dark<br>Gray<br>Matte |    |  |









ورق پی وی سی با دانسیته بالا، ضد آب و با سطوح متراکم اتصالات تمام الیت جهت سهولت در تعویض قطعات آسیب دیده رنگ آمیزی پلیمری در اتاق ایزوله با فیلتراسیون ذرات زیر ۵ میکرون دارای باکس و آینه با لایه مقاوم در برابر رطوبت سنک سرامیکی درجه یک





ورق پی وی سی با دانسیته بالا، ضد آب و با سطوح متراکم اتصالات تمام الیت جهت سهولت در تعویض قطعات آسیب دیده رنگ آمیزی پلیمری در اتاق ایزوله با فیلتراسیون ذرات زیر ۵ میکرون دارای باکس و آینه با لایه مقاوم در برابر رطوبت سنک سرامیکی درجه یک



| 0 | del: F | Parsis | i |  |
|---|--------|--------|---|--|
| ( | White  |        |   |  |
|   | Matte  |        |   |  |









































www.vosoughishop.com

دفتر مرکزی : مشهد، بین قرنی ۳۱ و ۳۳

تلفن: ٥٥٥٩ ٣٧١٧ – ٥٥٥