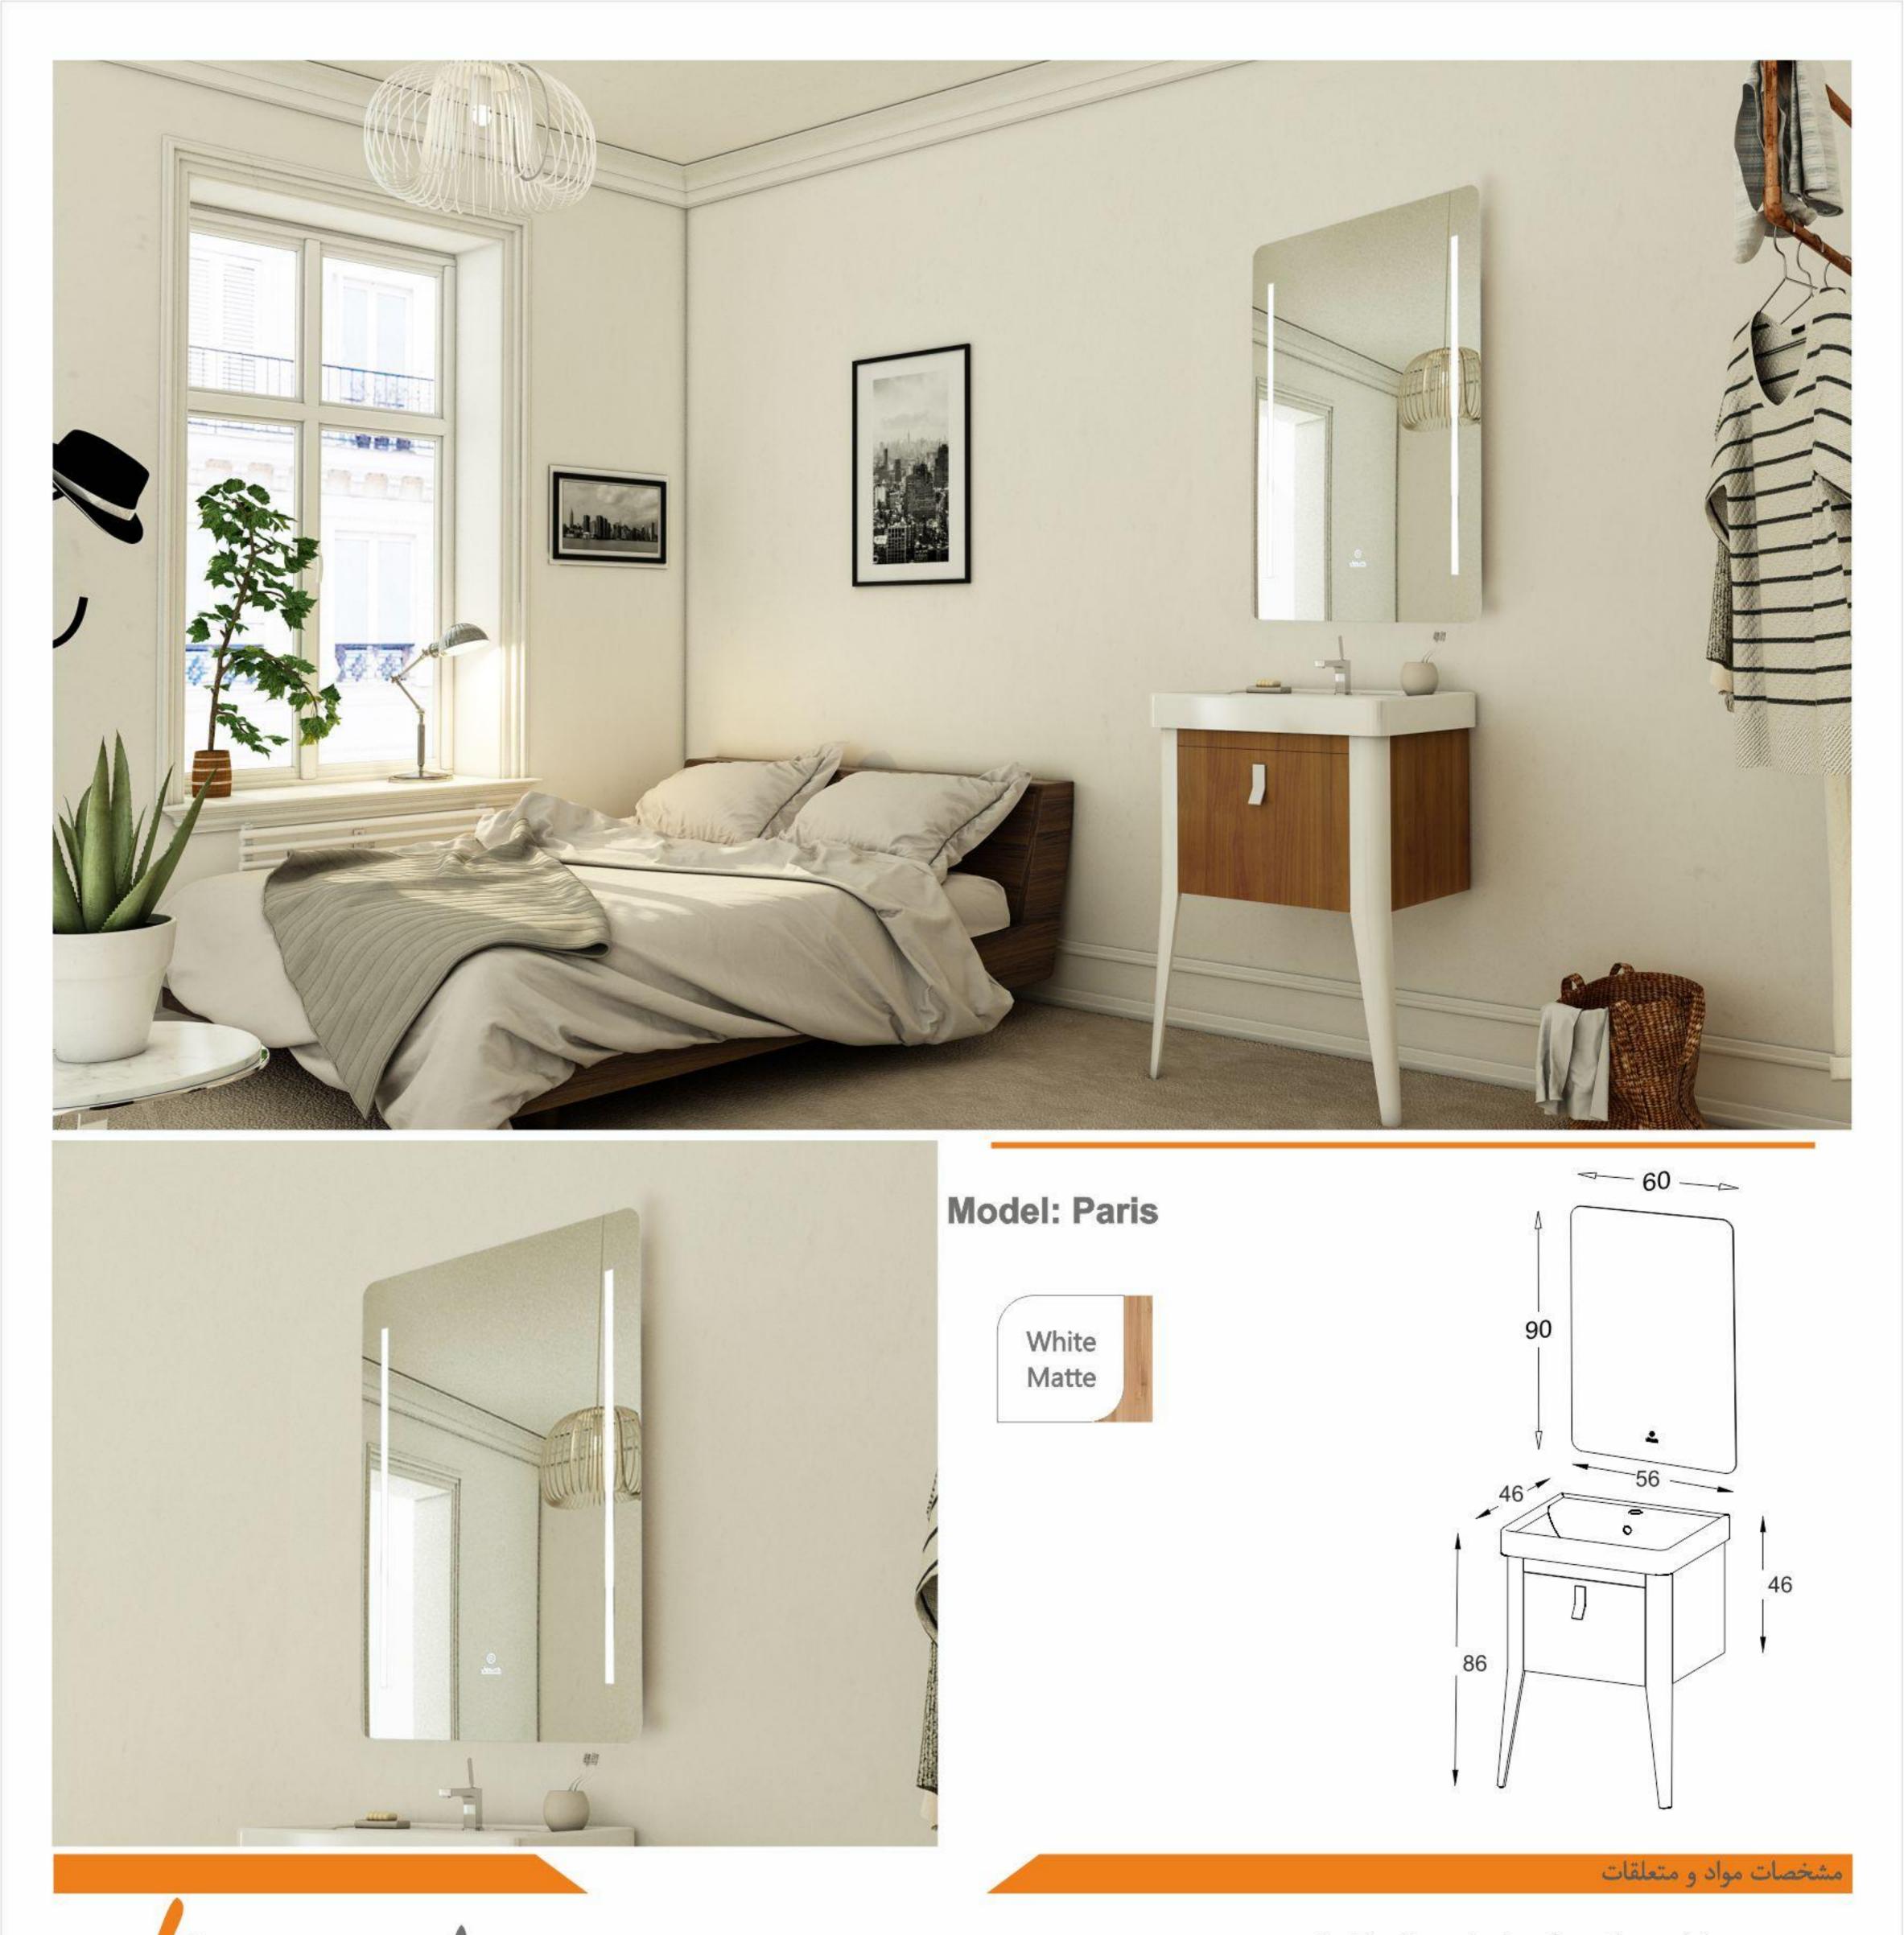

ورق پی وی سی با دانسیته بالا، ضد آب و با سطوح متراکم و فرم کرو اتصالات تمام الیت جهت سهولت در تعویض قطعات آسیب دیده آینه دارای نور مخفی با سنسور لمسی و لایه مقاوم در برابر رطوبت استفاده از چوب طبیعی با لایه مقاوم در برابر رطوبت سنک کورین درجه یک با گارانتی ۵ ساله