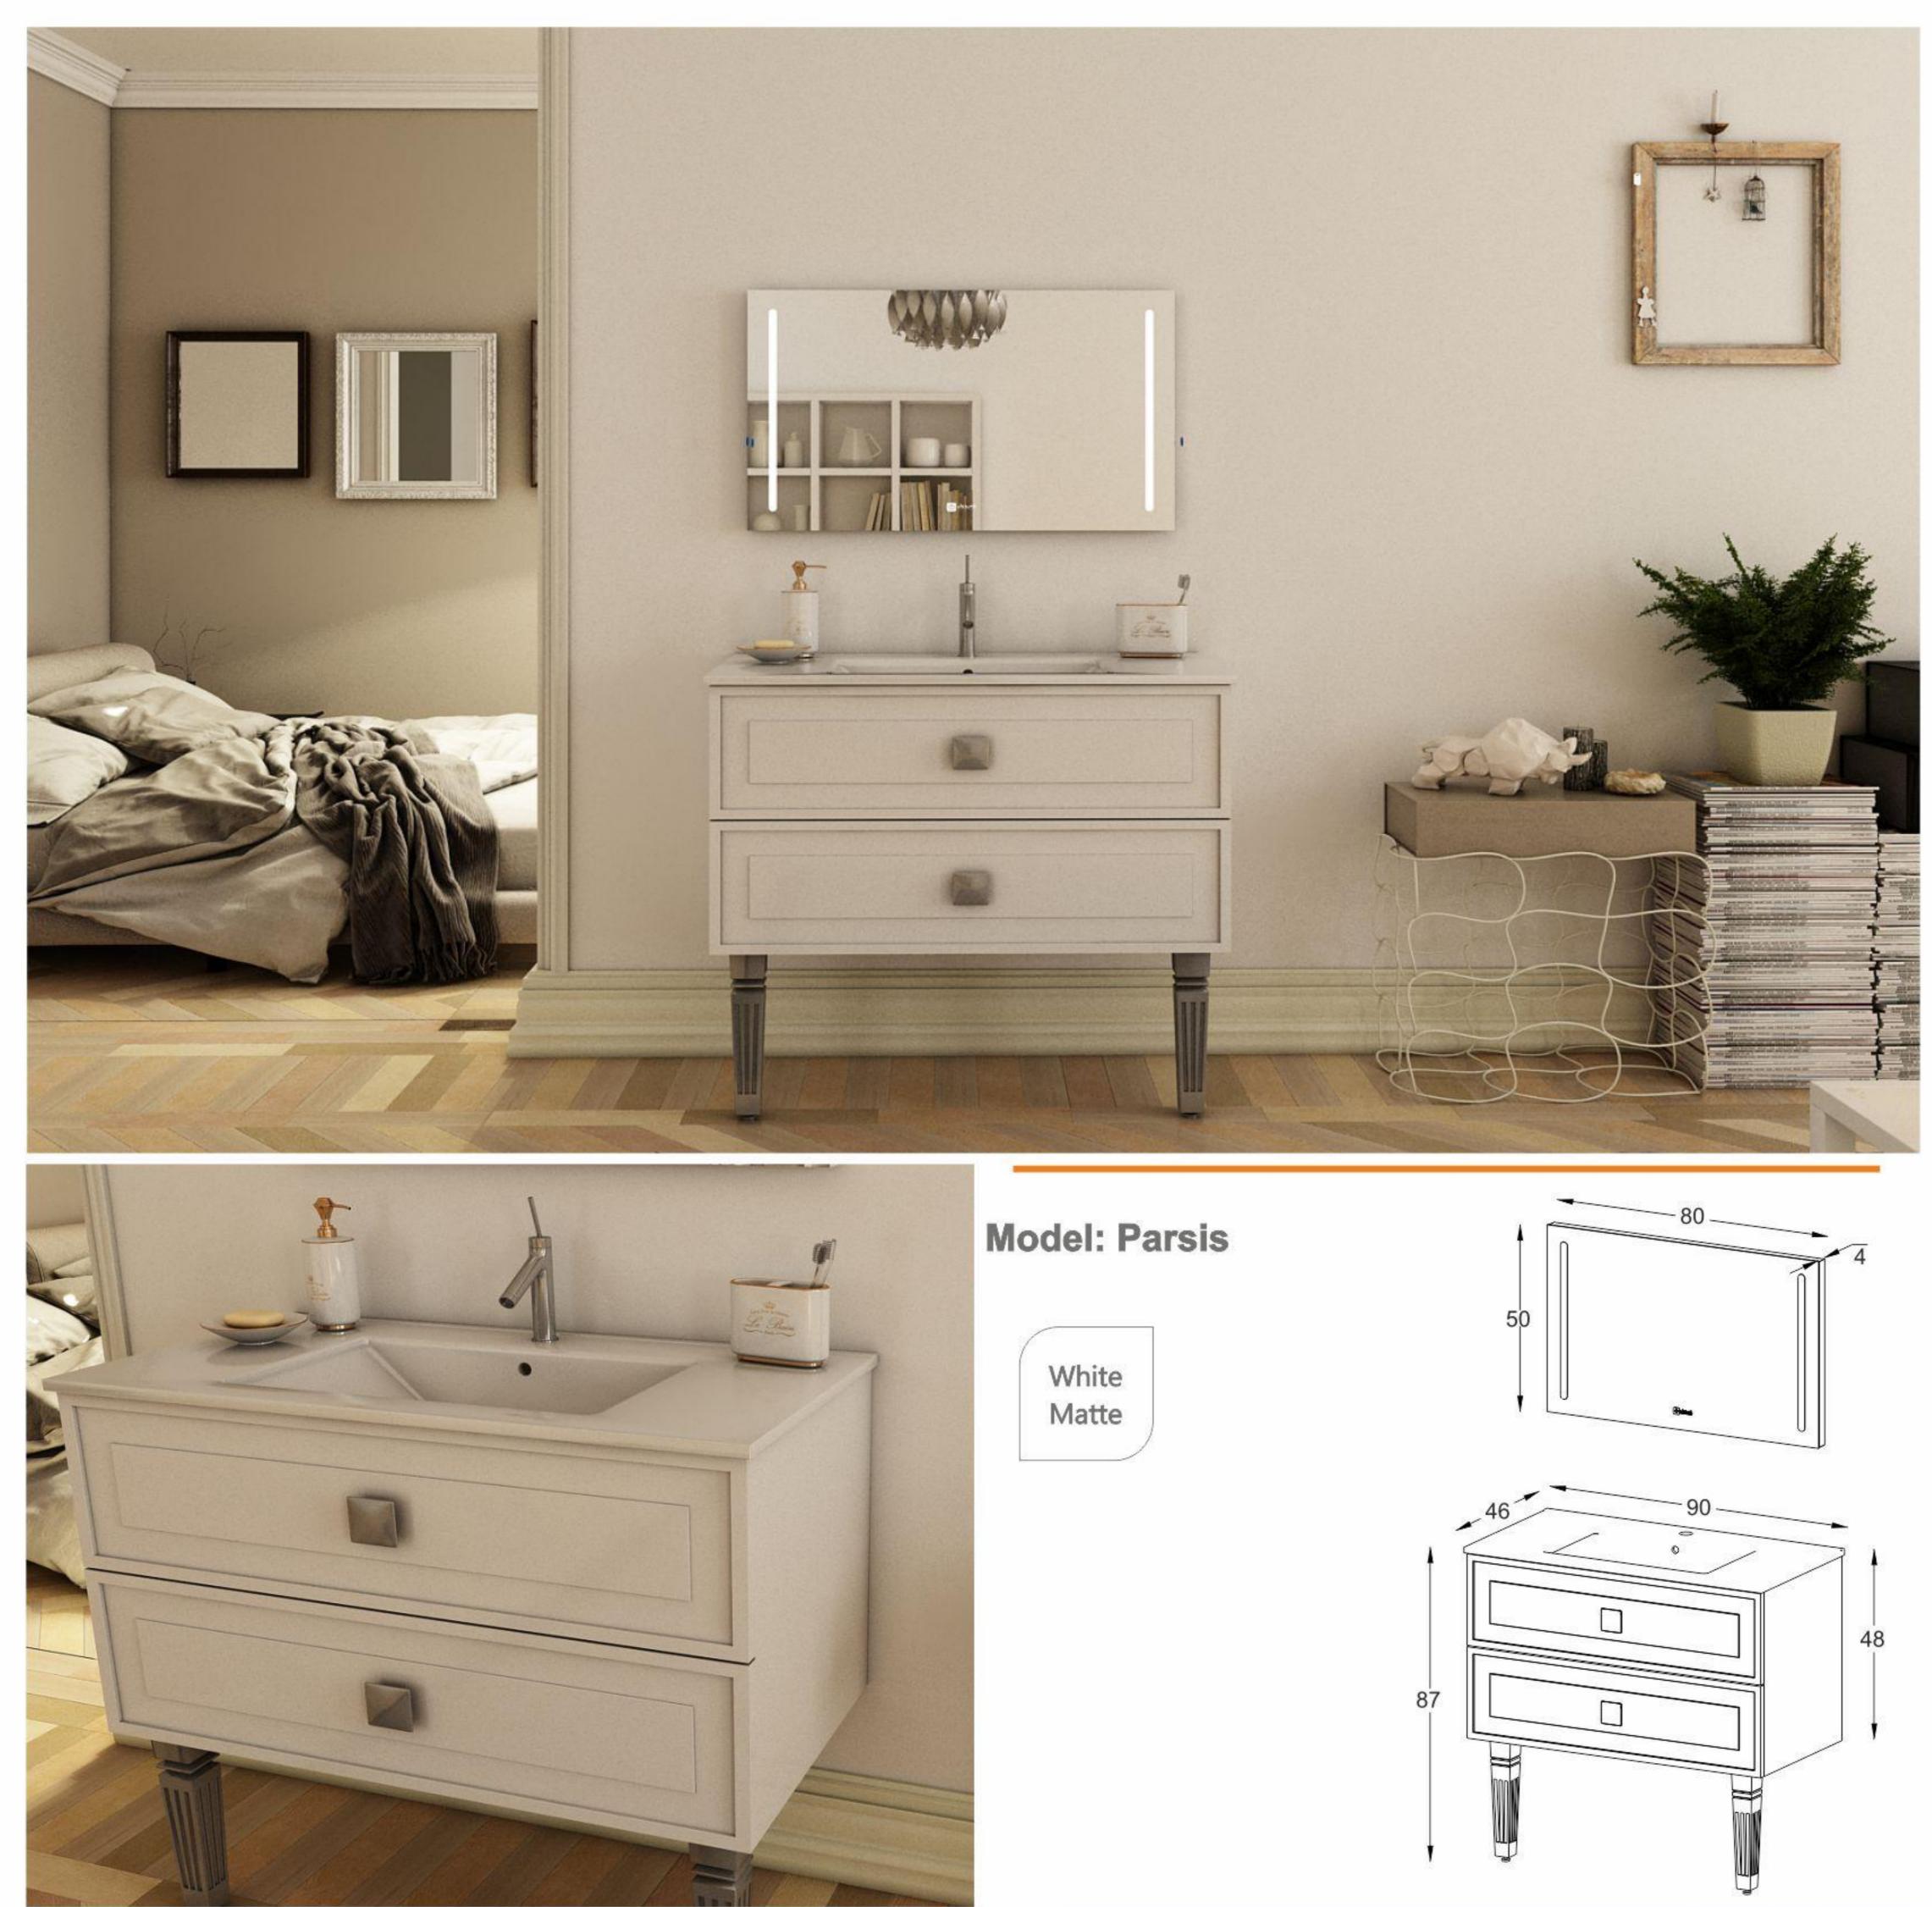

ورق پی وی سی با دانسیته بالا، ضد آب و با سطوح متراکم و فرم کرو اتصالات تمام الیت جهت سهولت در تعویض قطعات آسیب دیده آینه دارای نور مخفی با سنسور لمسی و لایه مقاوم در برابر رطوبت استفاده از چوب طبیعی با لایه مقاوم در برابر رطوبت سنک کورین درجه یک با گارانتی ۵ ساله

| 0 | del: F | Parsis | i |  |
|---|--------|--------|---|--|
| ( | White  |        |   |  |
|   | Matte  |        |   |  |

www.vosoughishop.com

دفتر مرکزی : مشهد، بین قرنی ۳۱ و ۳۳

تلفن: ٥٥٥٩ ٣٧١٧ – ٥٥٥