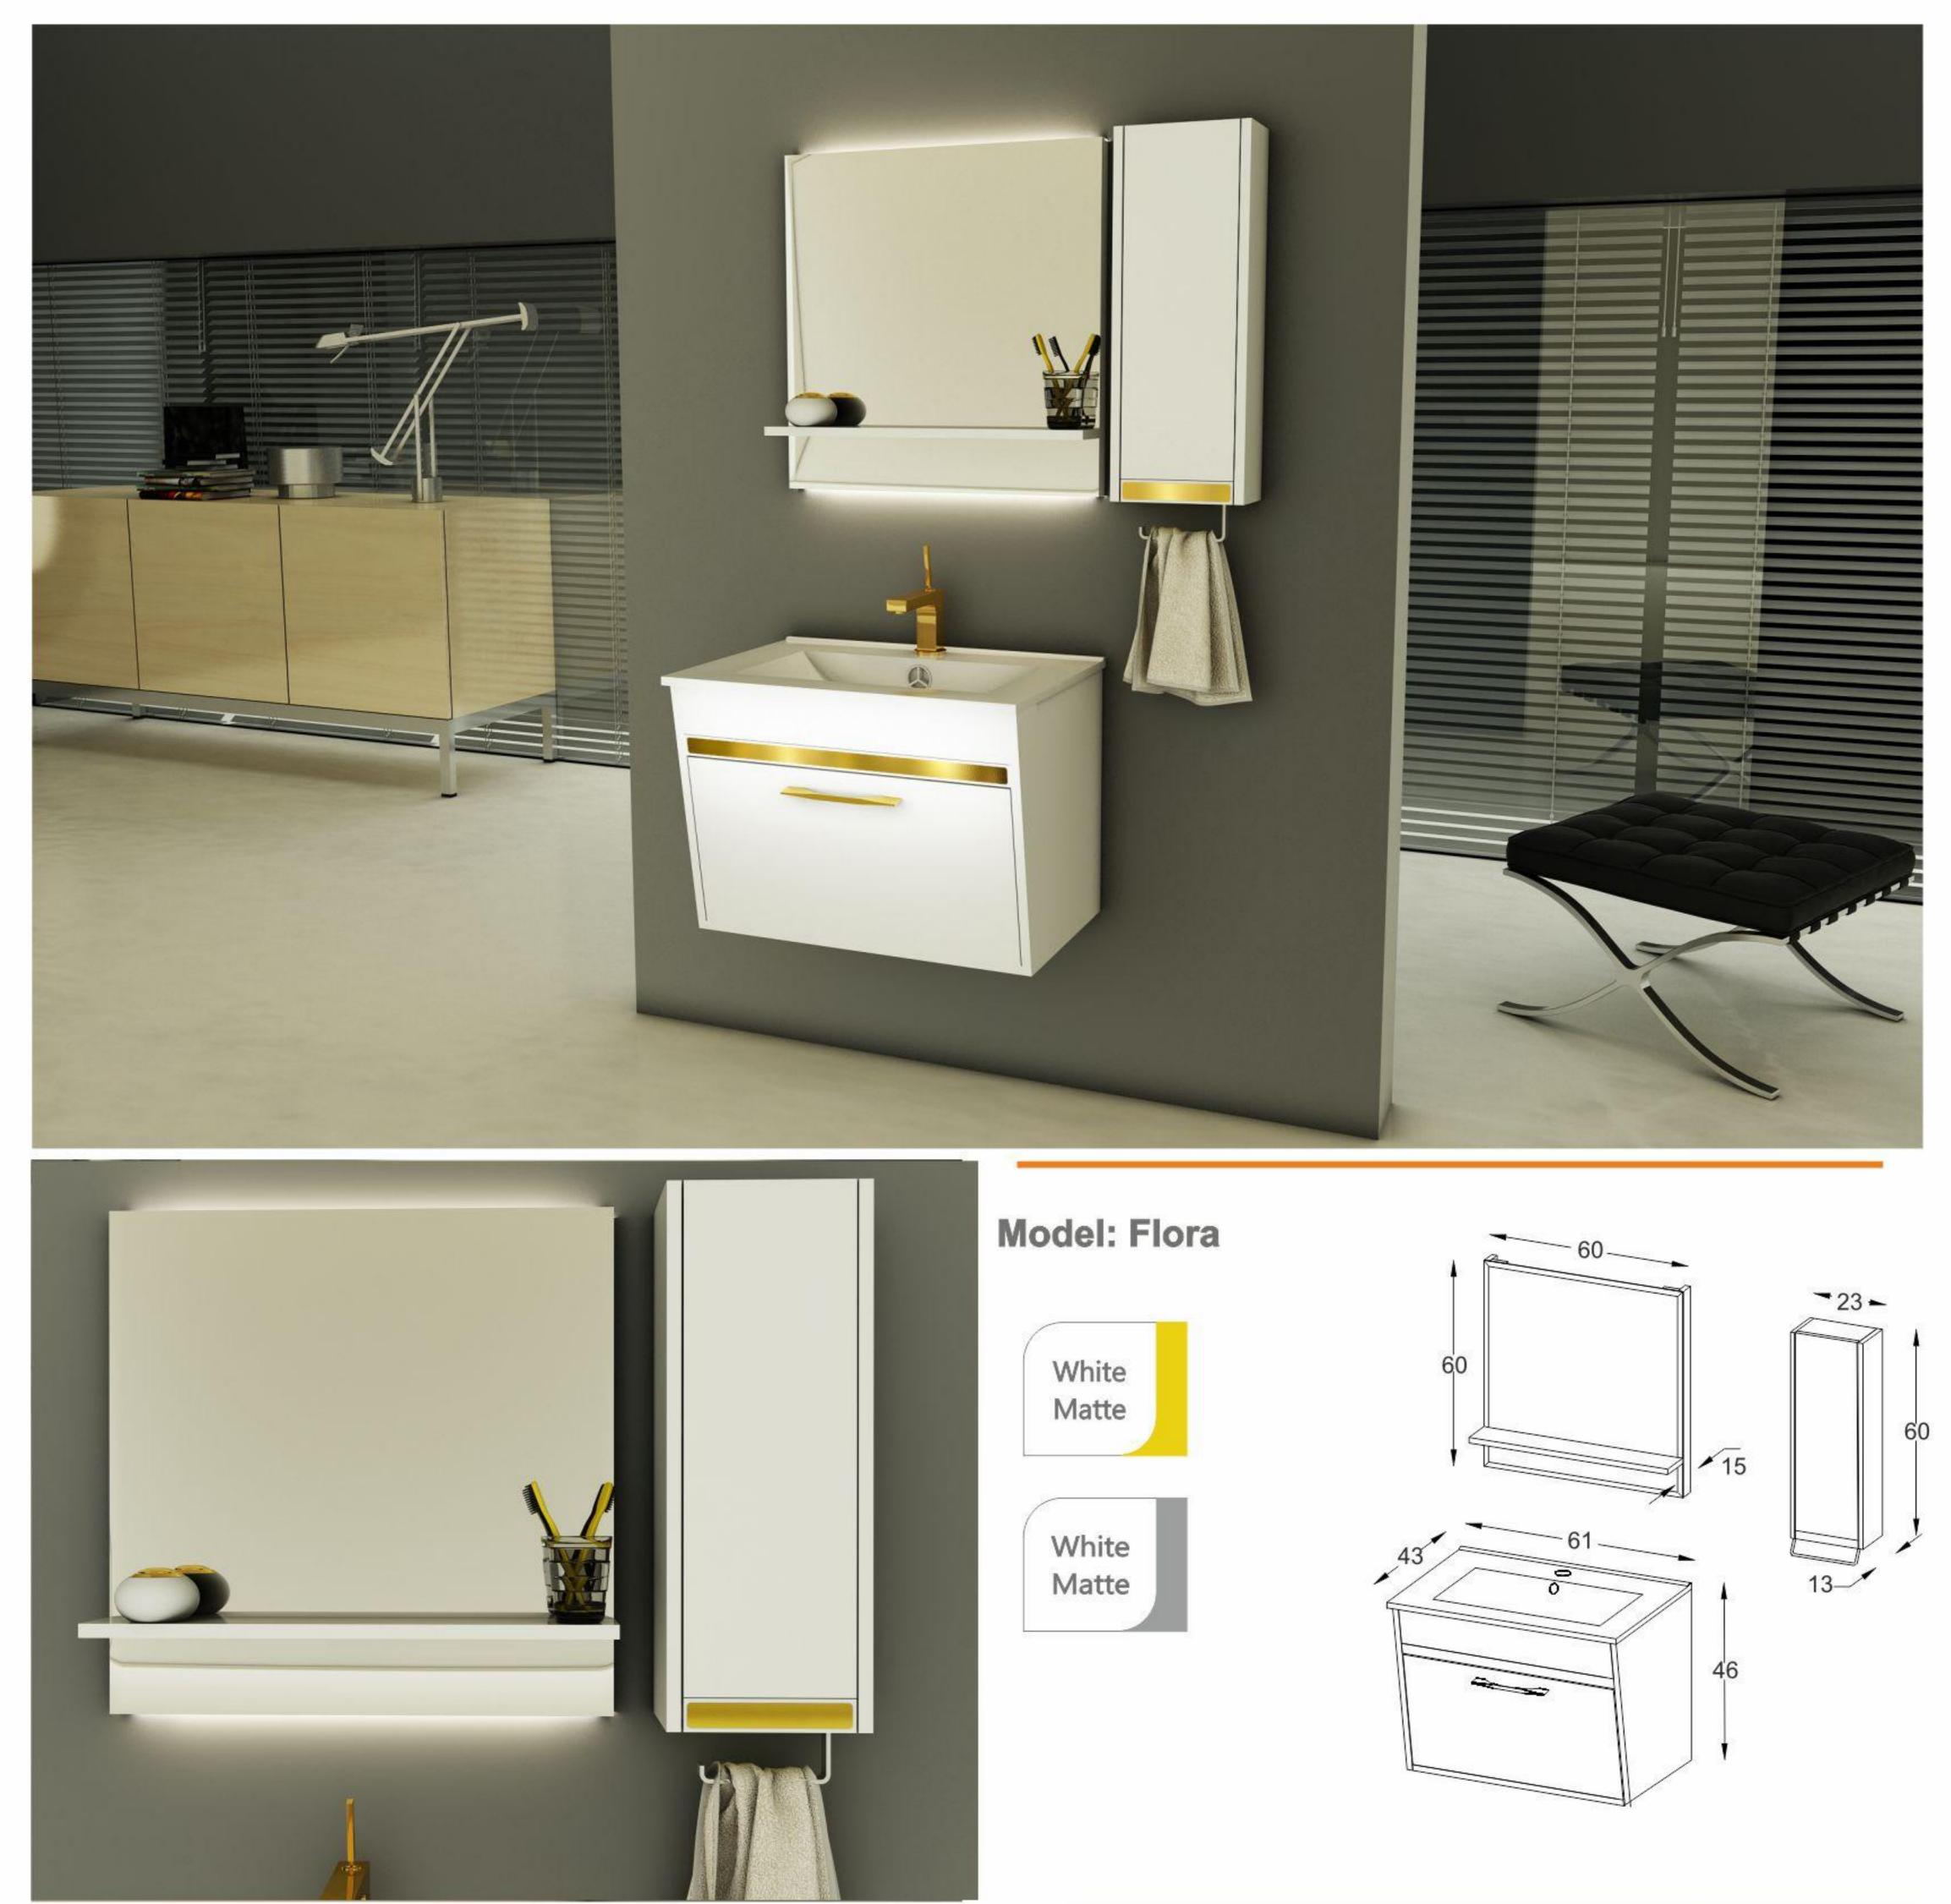

خفی با سنسور لمسی و لایه مقاوم در برابر رطوبت استفاده از چوب طبیعی با لایه مقاوم در برابر رطوبت سنک کورین درجه یک با گارانتی ۵ ساله





ورق پی وی سی با دانسیته بالا، ضد آب و با سطوح متراکم اتصالات تمام الیت جهت سهولت در تعویض قطعات آسیب دیده رنگ آمیزی پلیمری در اتاق ایزوله با فیلتراسیون ذرات زیر ۵ میکرون دارای باکس و آینه با لایه مقاوم در برابر رطوبت سنک سرامیکی درجه یک









| odel: Lir             | na |  |
|-----------------------|----|--|
| White<br>Matte        |    |  |
| White<br>Matte        |    |  |
| Dark<br>Gray<br>Matte |    |  |









ورق پی وی سی با دانسیته بالا، ضد آب و با سطوح متراکم اتصالات تمام الیت جهت سهولت در تعویض قطعات آسیب دیده رنگ آمیزی پلیمری در اتاق ایزوله با فیلتراسیون ذرات زیر ۵ میکرون دارای باکس و آینه با لایه مقاوم در برابر رطوبت سنک سرامیکی درجه یک





ورق پی وی سی با دانسیته بالا، ضد آب و با سطوح متراکم اتصالات تمام الیت جهت سهولت در تعویض قطعات آسیب دیده رنگ آمیزی پلیمری در اتاق ایزوله با فیلتراسیون ذرات زیر ۵ میکرون دارای باکس و آینه با لایه مقاوم در برابر رطوبت سنک سرامیکی درجه یک



| 0 | del: F | Parsis | i |  |
|---|--------|--------|---|--|
| ( | White  |        |   |  |
|   | Matte  |        |   |  |









































www.vosoughishop.com

دفتر مرکزی : مشهد، بین قرنی ۳۱ و ۳۳

تلفن: ٥٥٥٩ ٣٧١٧ – ٥٥٥