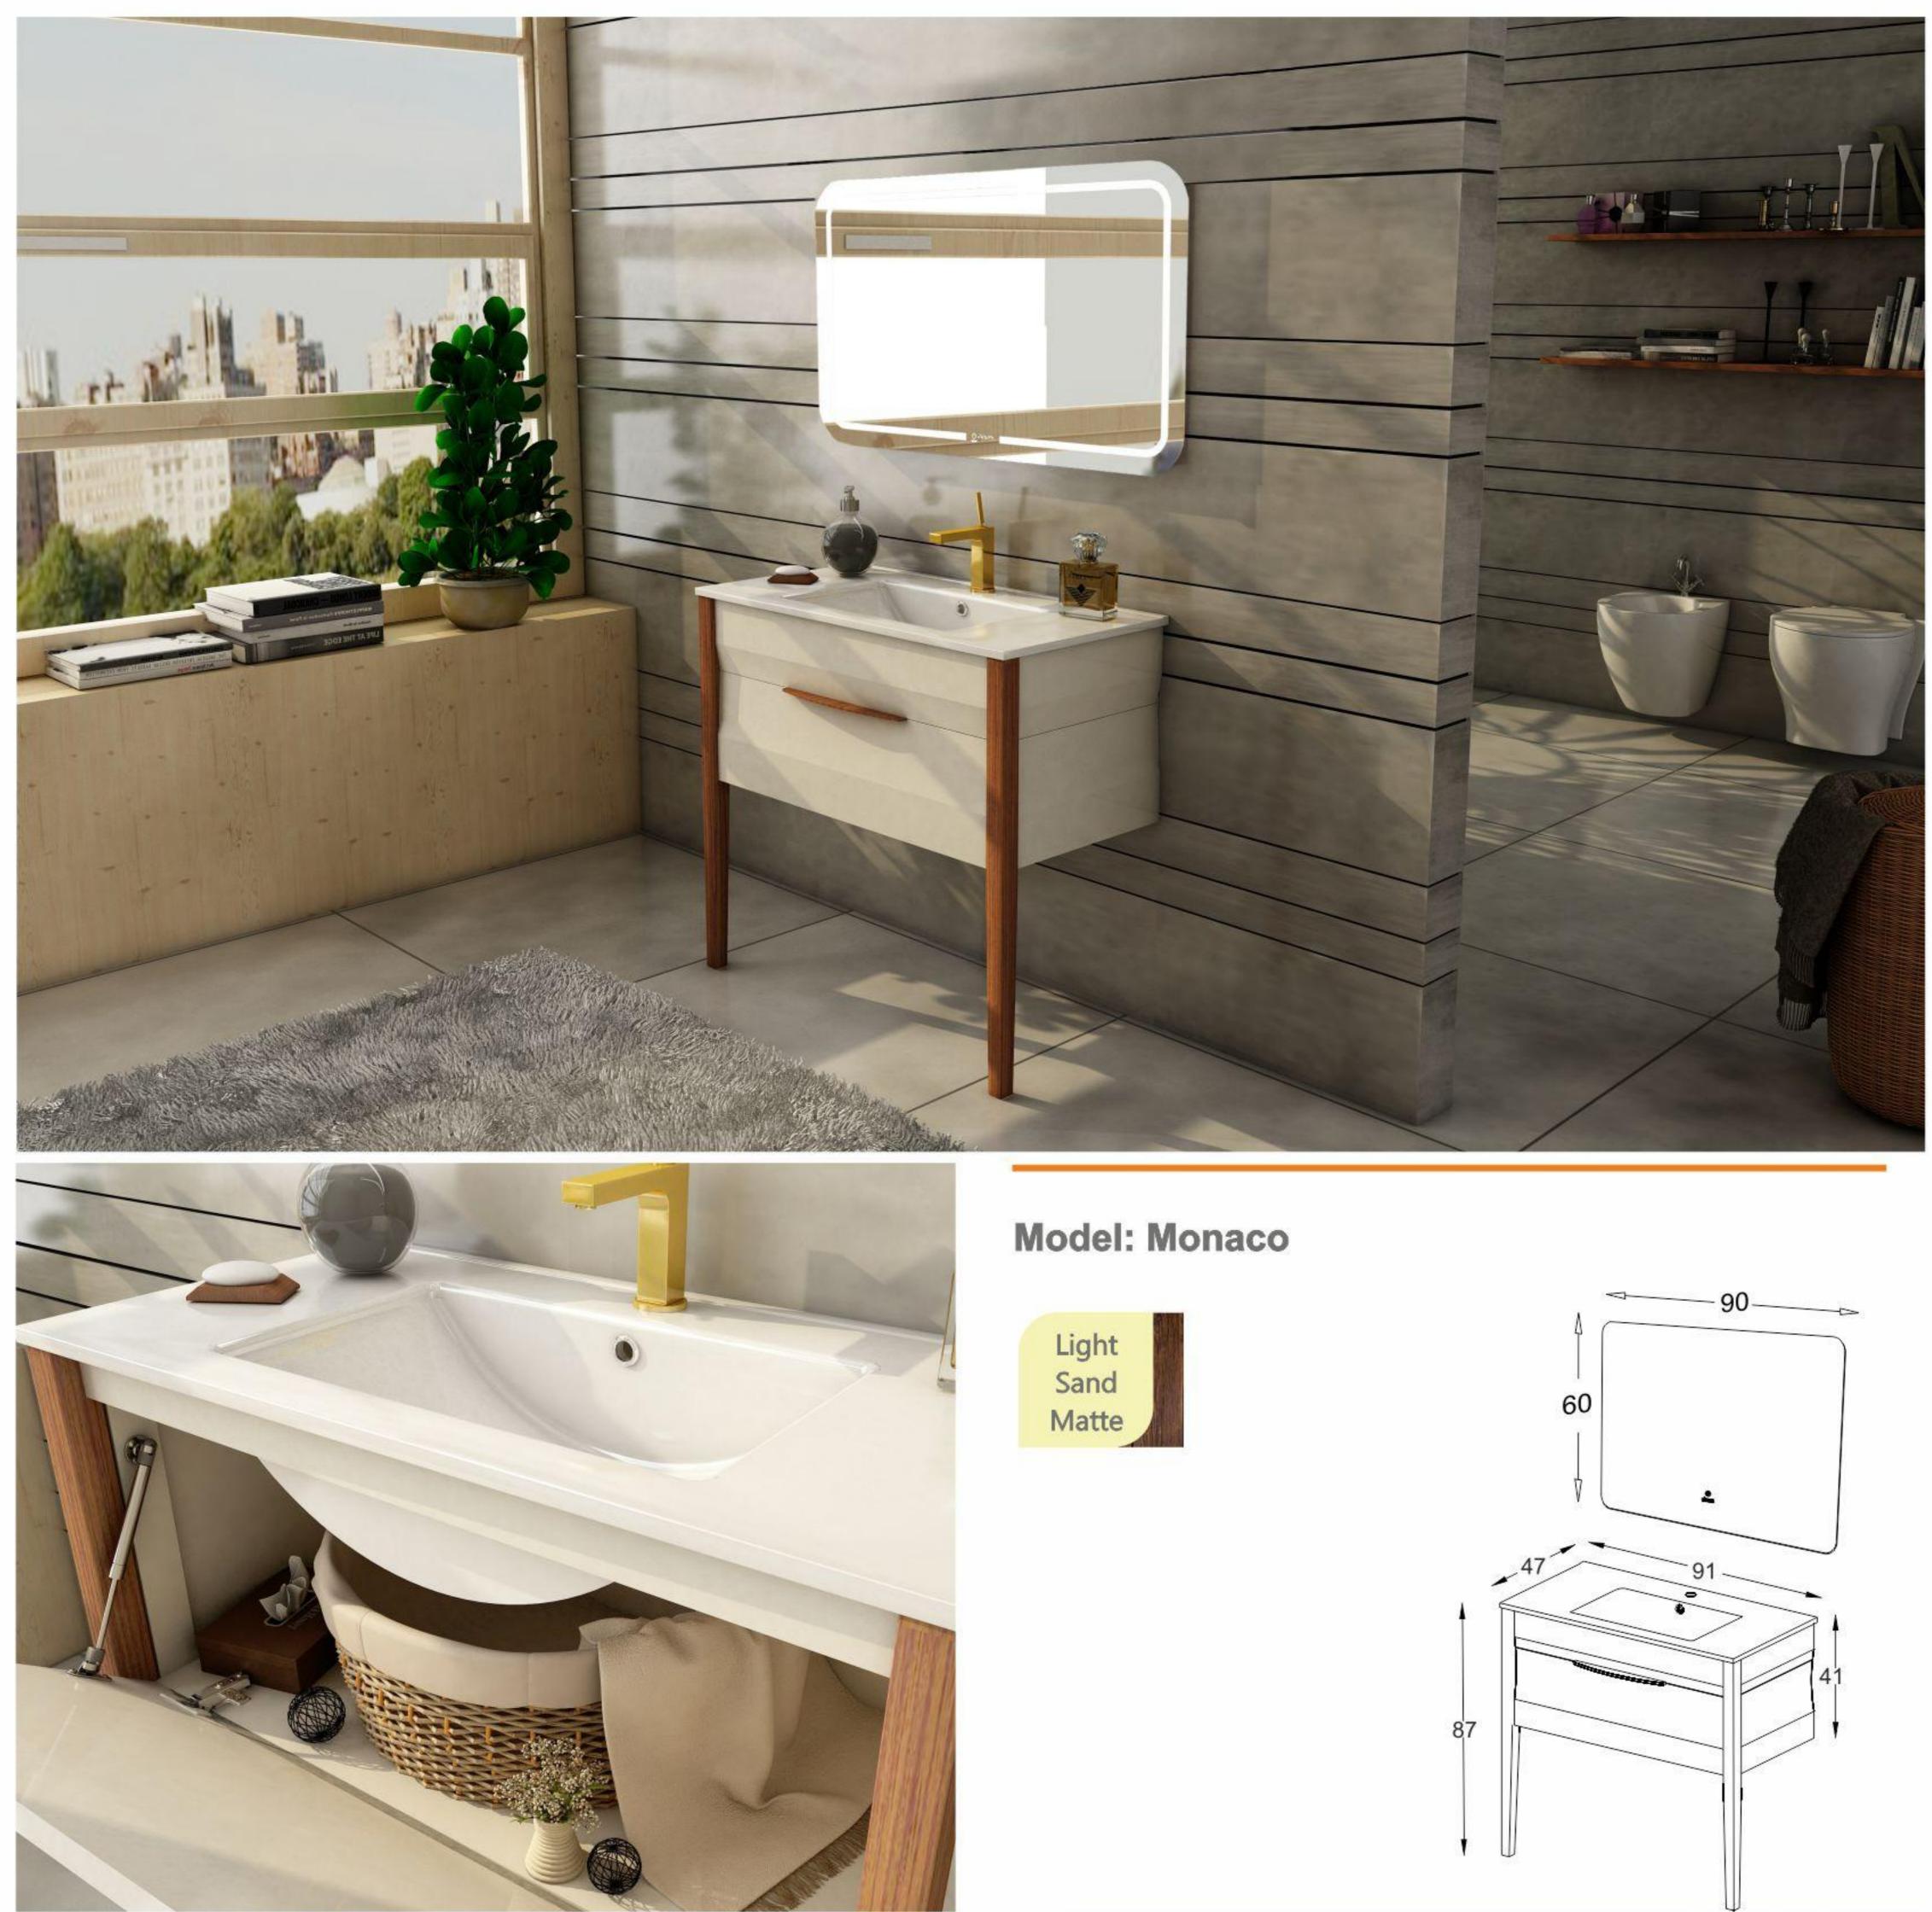

ورق پی وی سی با دانسیته بالا، ضد آب و با سطوح متراکم و فرم کرو اتصالات تمام الیت جهت سهولت در تعویض قطعات آسیب دیده دارای آینه با لایه محافظ در برابر رطوبت و باکس با فرم کرو و گارد محافظ اشیاء دستگیره های چوب ترمو