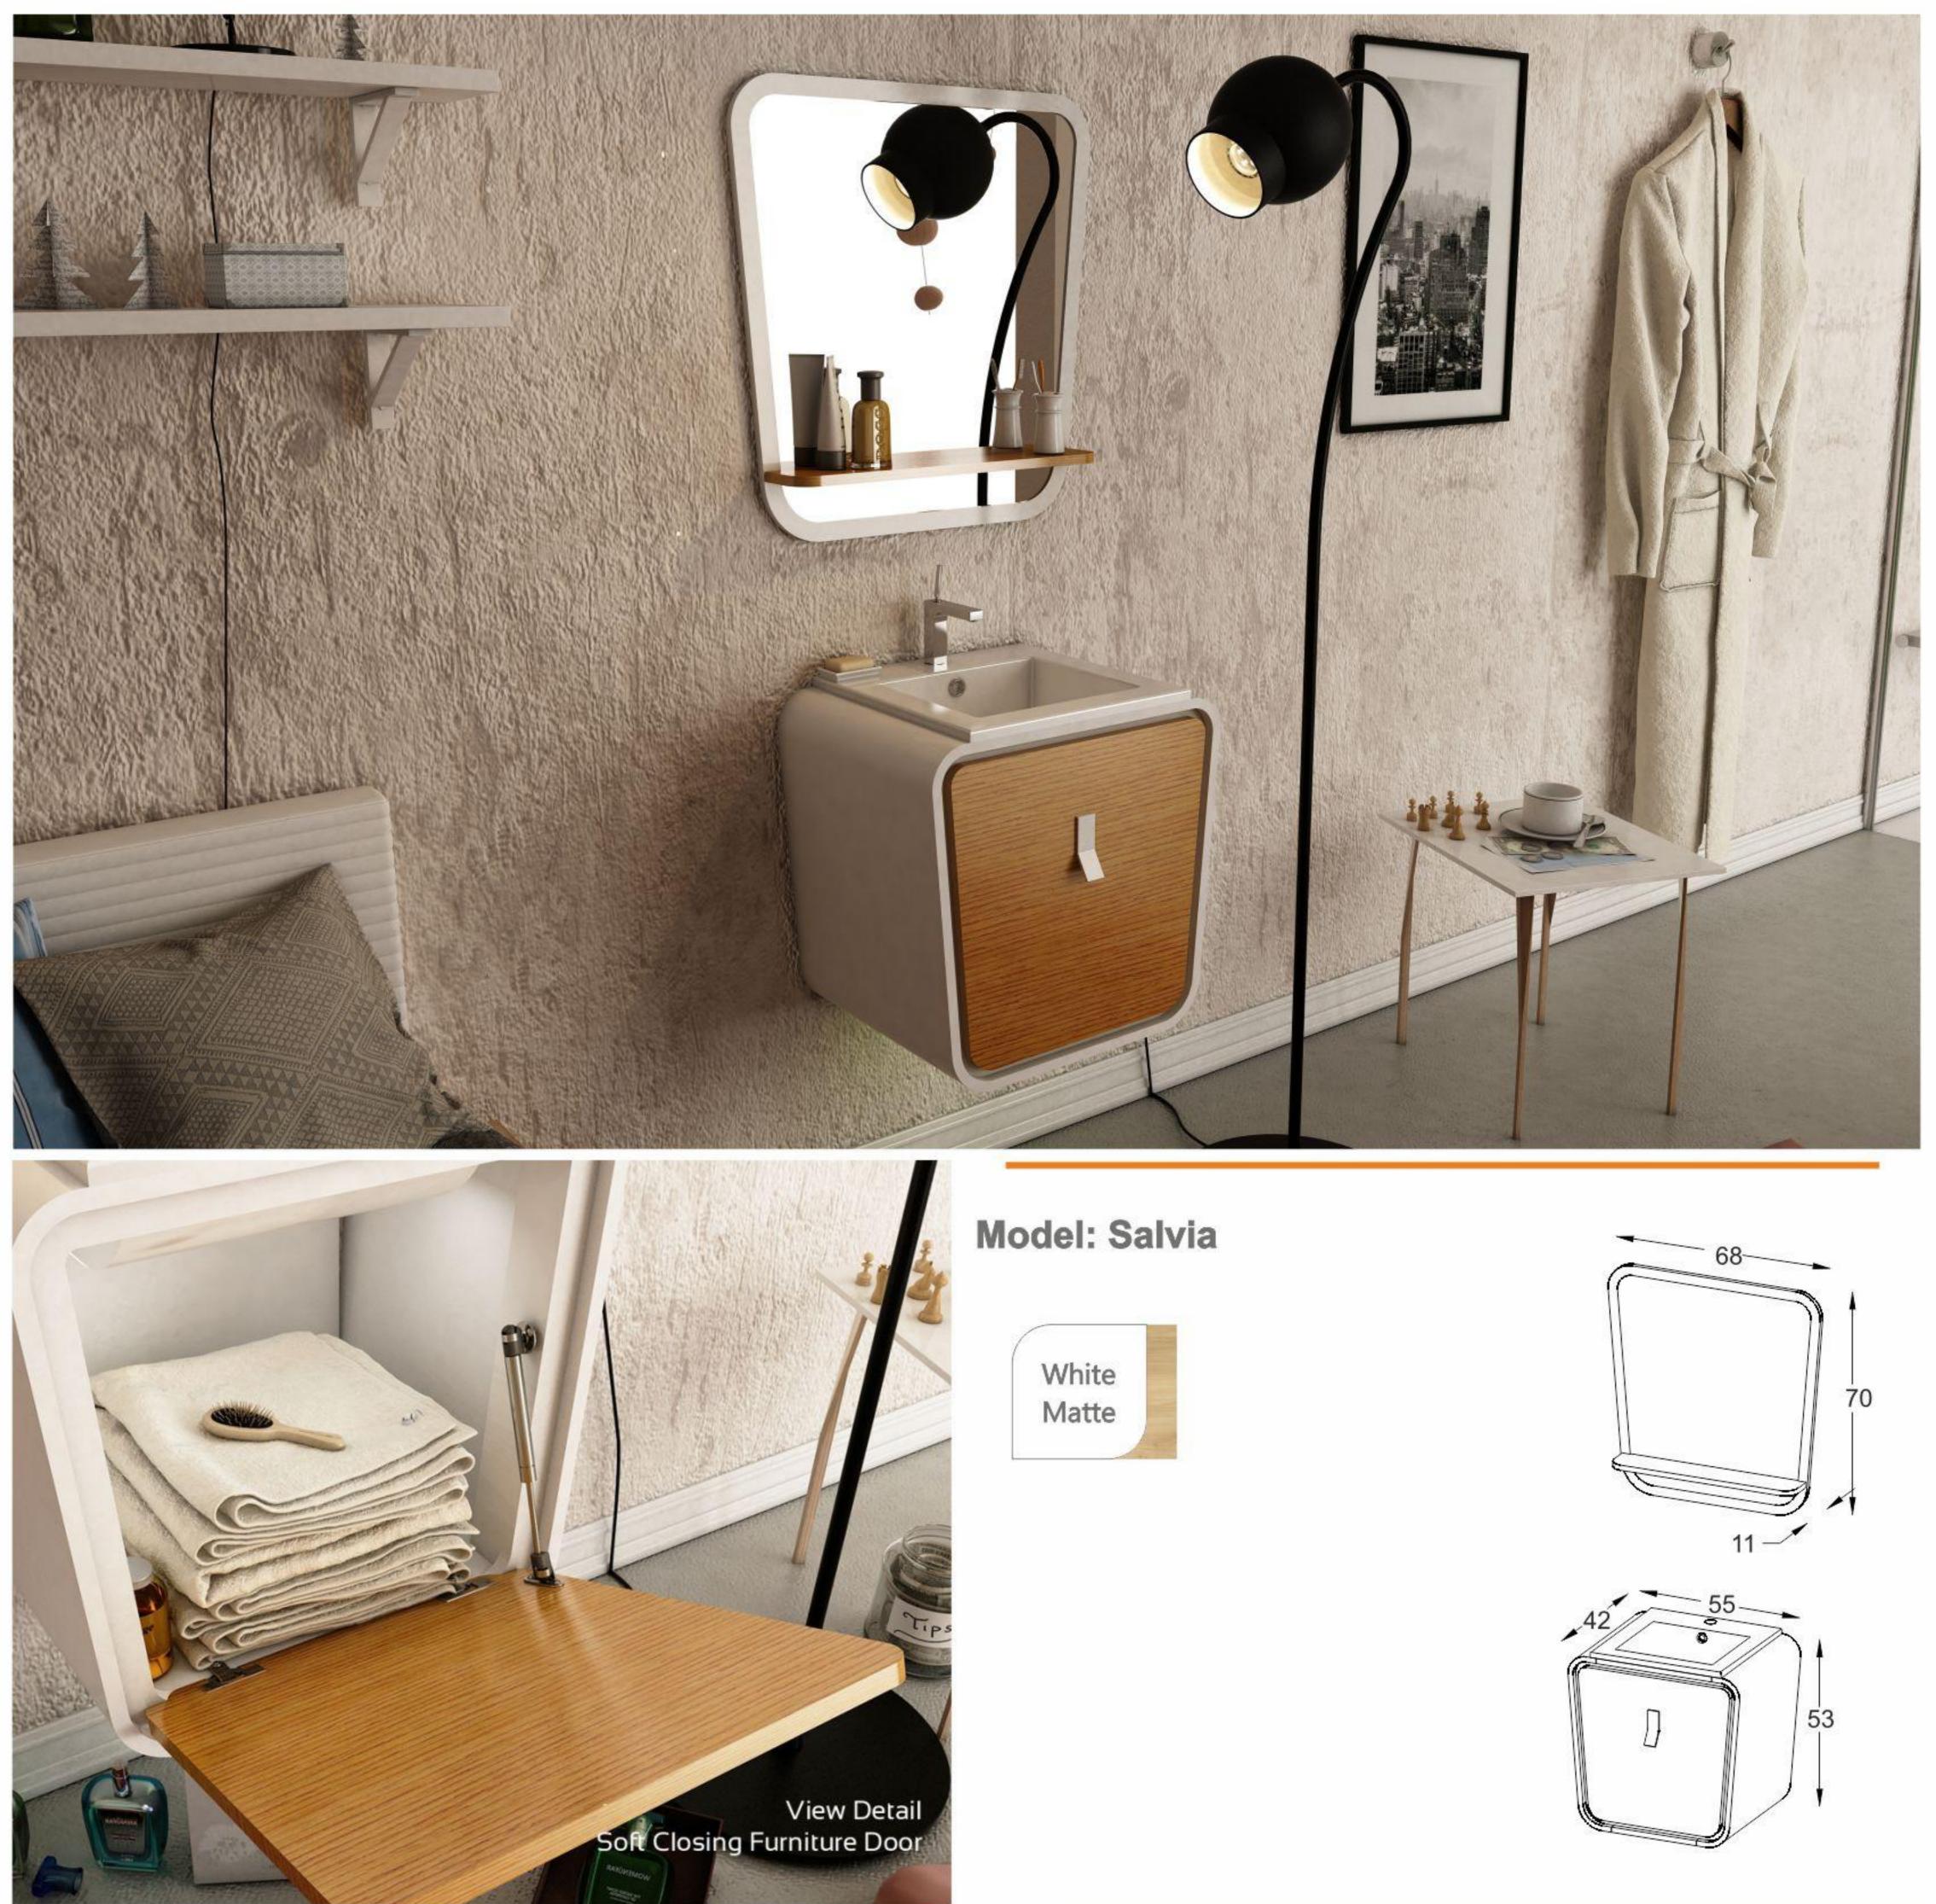

ورق پی وی سی با دانسیته بالا، ضد آب و با سطوح متراکم و فرم کرو اتصالات تمام الیت جهت سهولت در تعویض قطعات آسیب دیده دارای آینه با لایه محافظ در برابر رطوبت و باکس با فرم کرو و گارد محافظ اشیاء دستگیره های چوب ترمو