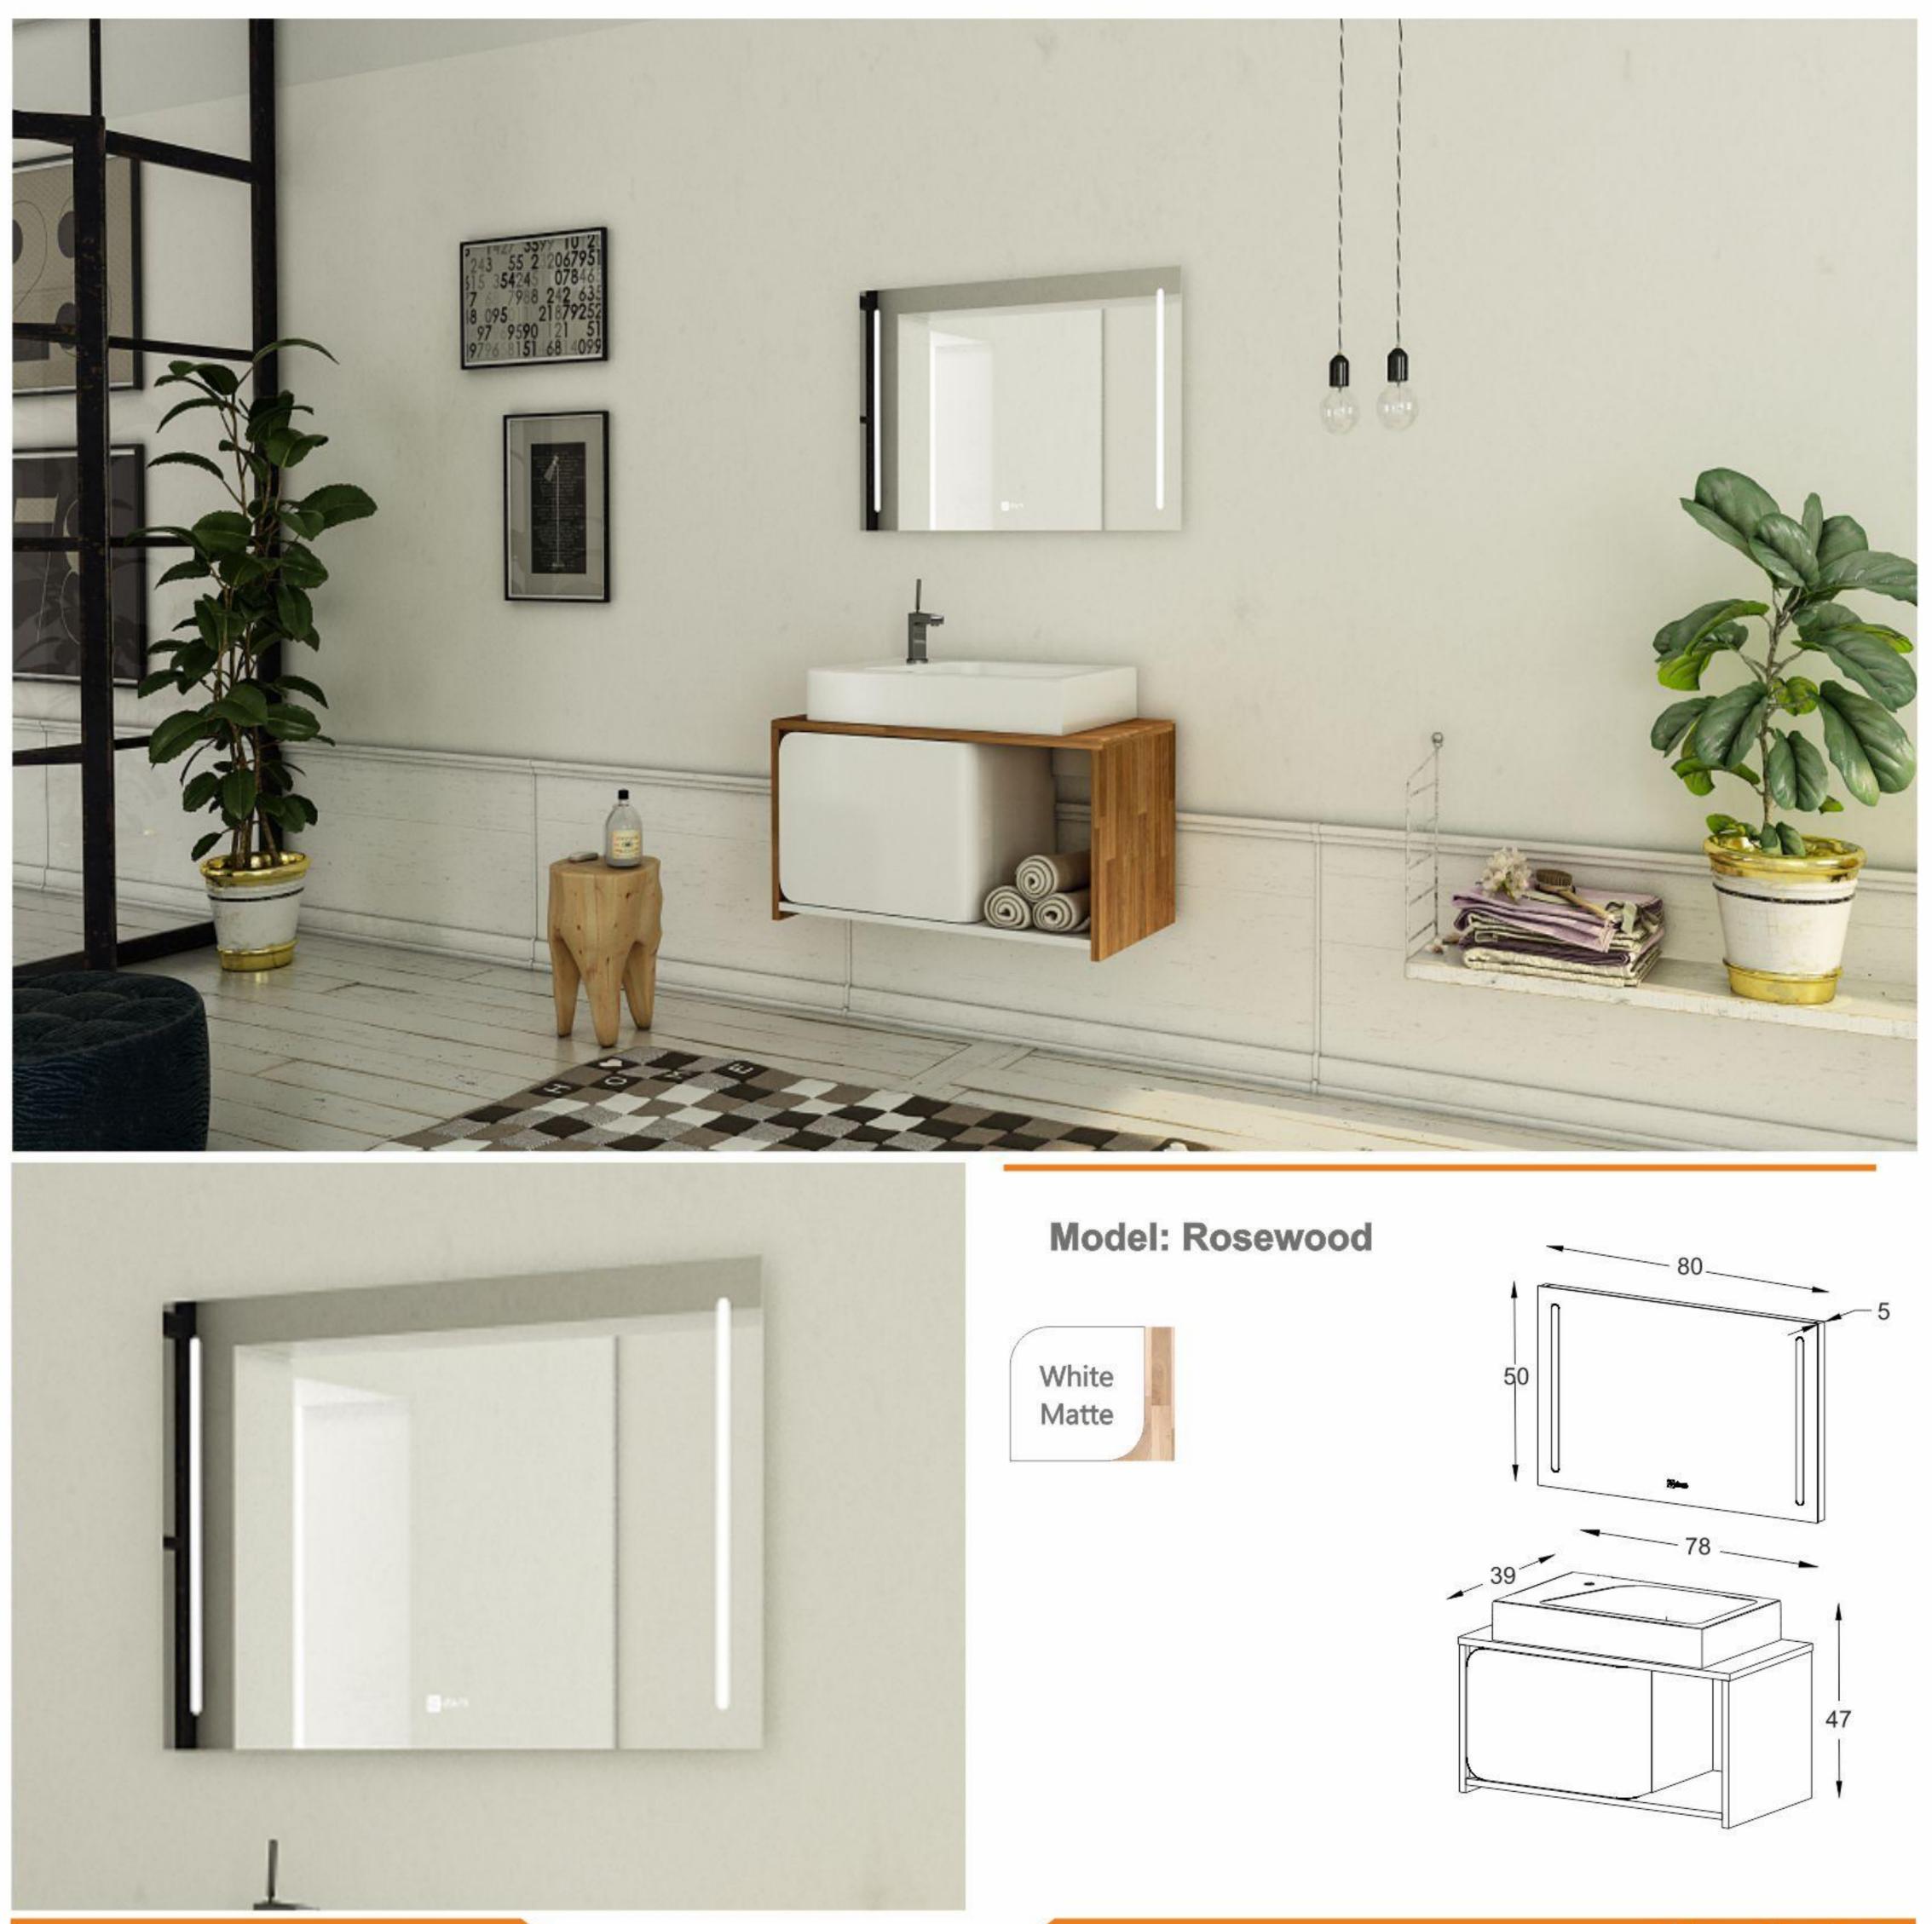

ورق پی وی سی با دانسیته بالا، ضد آب و با سطوح متراکم و فرم کرو اتصالات تمام الیت جهت سهولت در تعویض قطعات آسیب دیده آینه دارای نور مخفی با سنسور لمسی و لایه مقاوم در برابر رطوبت استفاده از چوب طبیعی با لایه مقاوم در برابر رطوبت سنک کورین درجه یک با گارانتی ۵ ساله