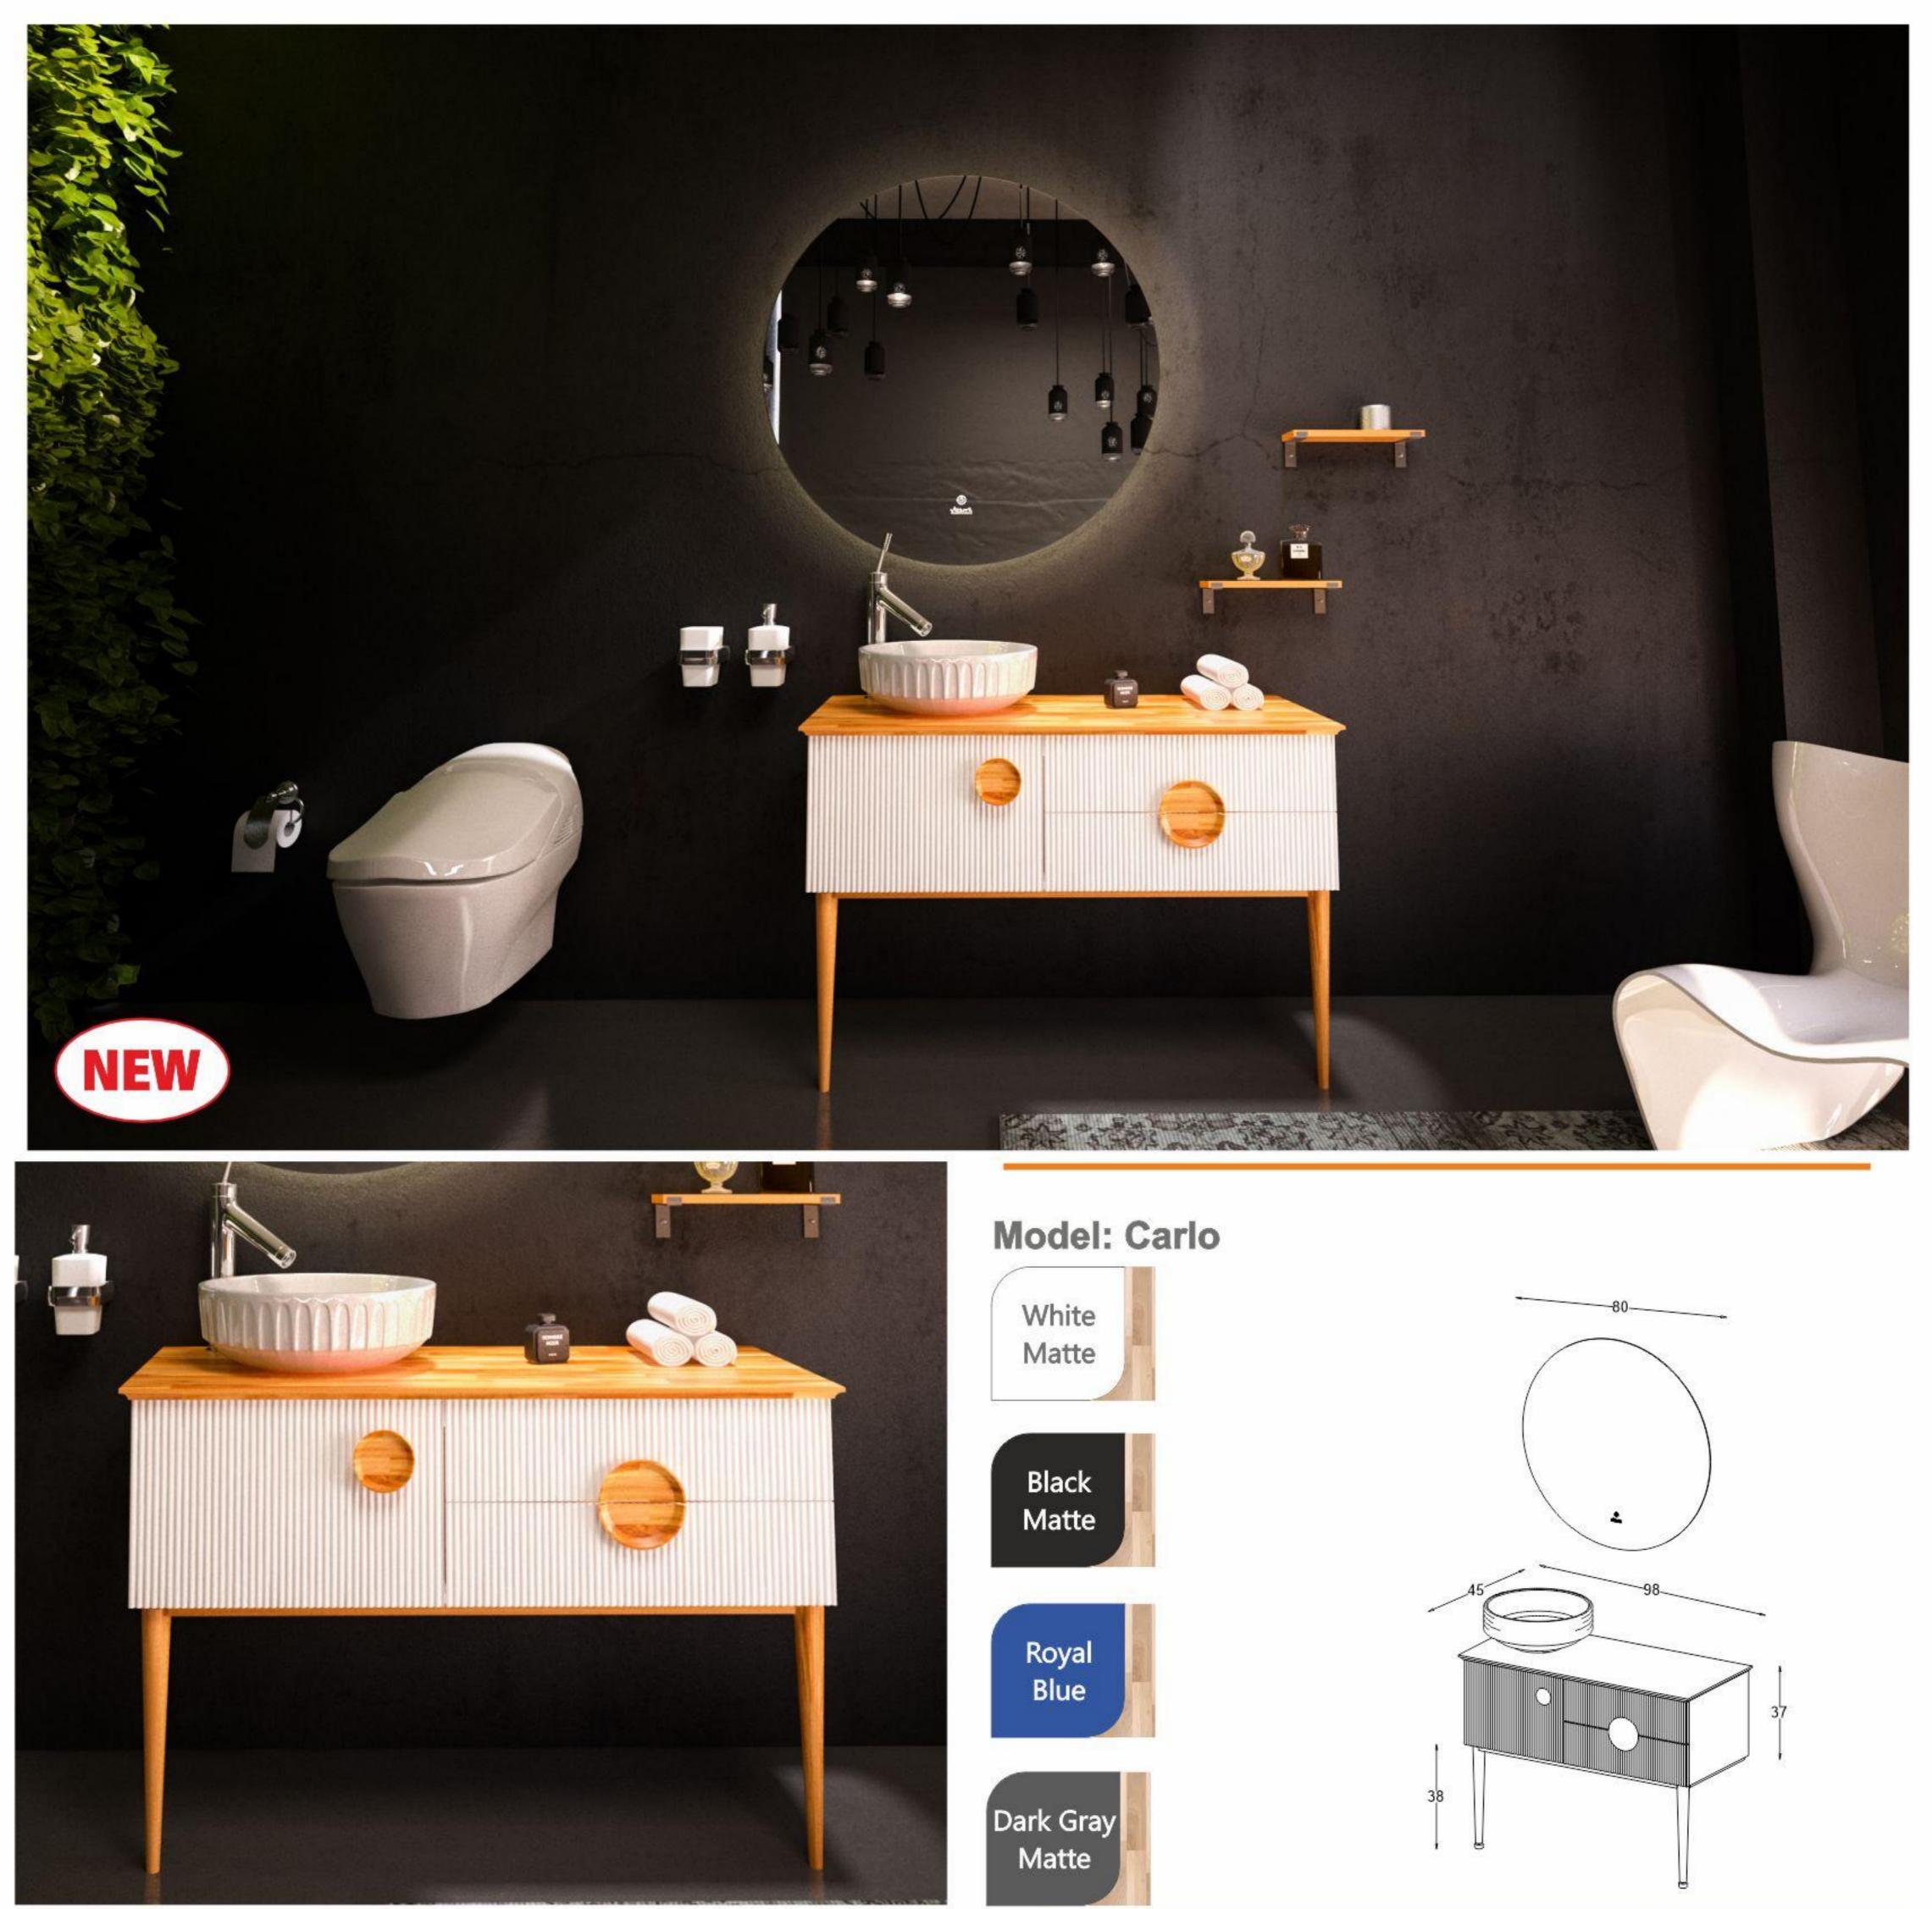

# Model: Angel

ورق پی وی سی با دانسیته بالا، ضد آب و با سطوح متراکم و فرم کرو رنگ آمیزی پلیمری در اتاق ایزوله با فیلتراسیون ذرات زیر ۵ میکرون درب و طبقه آینه با روکش طرح چوب مقاوم در برابر رطوبت آینه با فرم خاص دارای لایه محافظ جهت مقاوم سازی در برابر رطوبت سنک سرامیکی درجه یک با برند ورتا