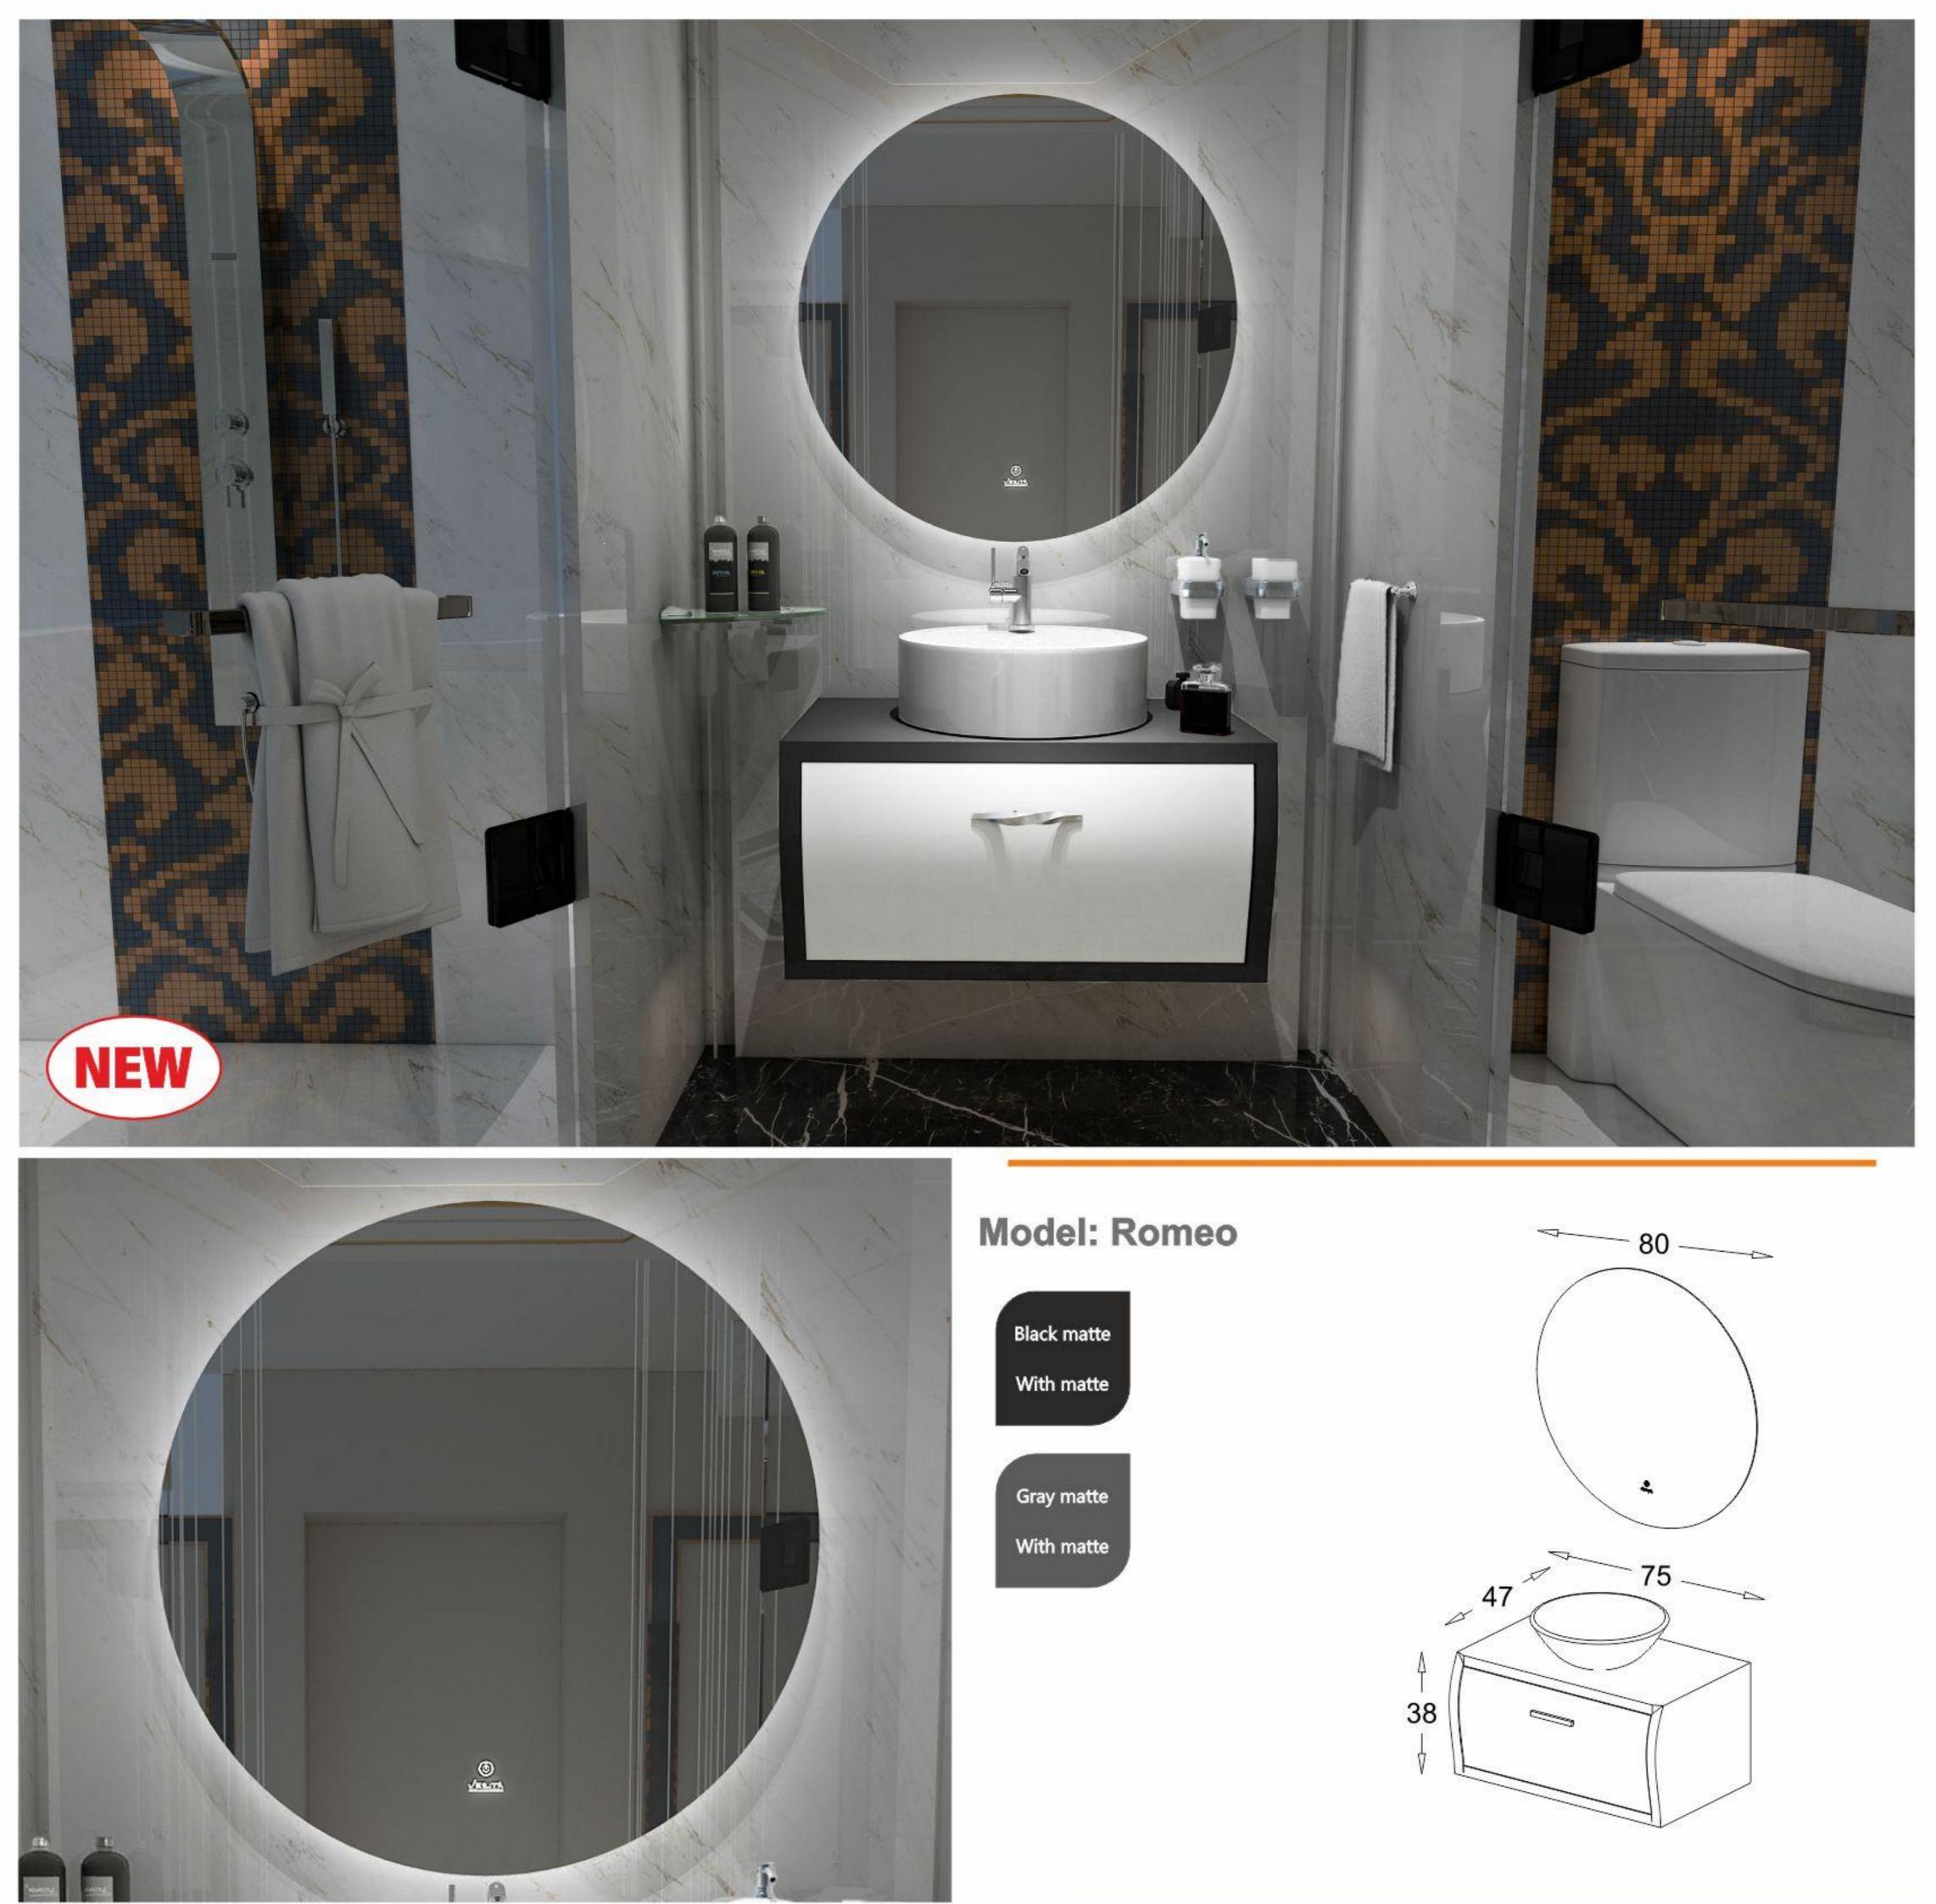

ورق پی وی سی با دانسیته بالا، ضد آب و با سطوح متراکم و فرم کرو اتصالات تمام الیت جهت سهولت در تعویض قطعات آسیب دیده آینه دارای نور مخفی با سنسور لمسی و لایه مقاوم در برابر رطوبت استفاده از چوب طبیعی با لایه مقاوم در برابر رطوبت سنک کورین درجه یک با گارانتی ۵ ساله