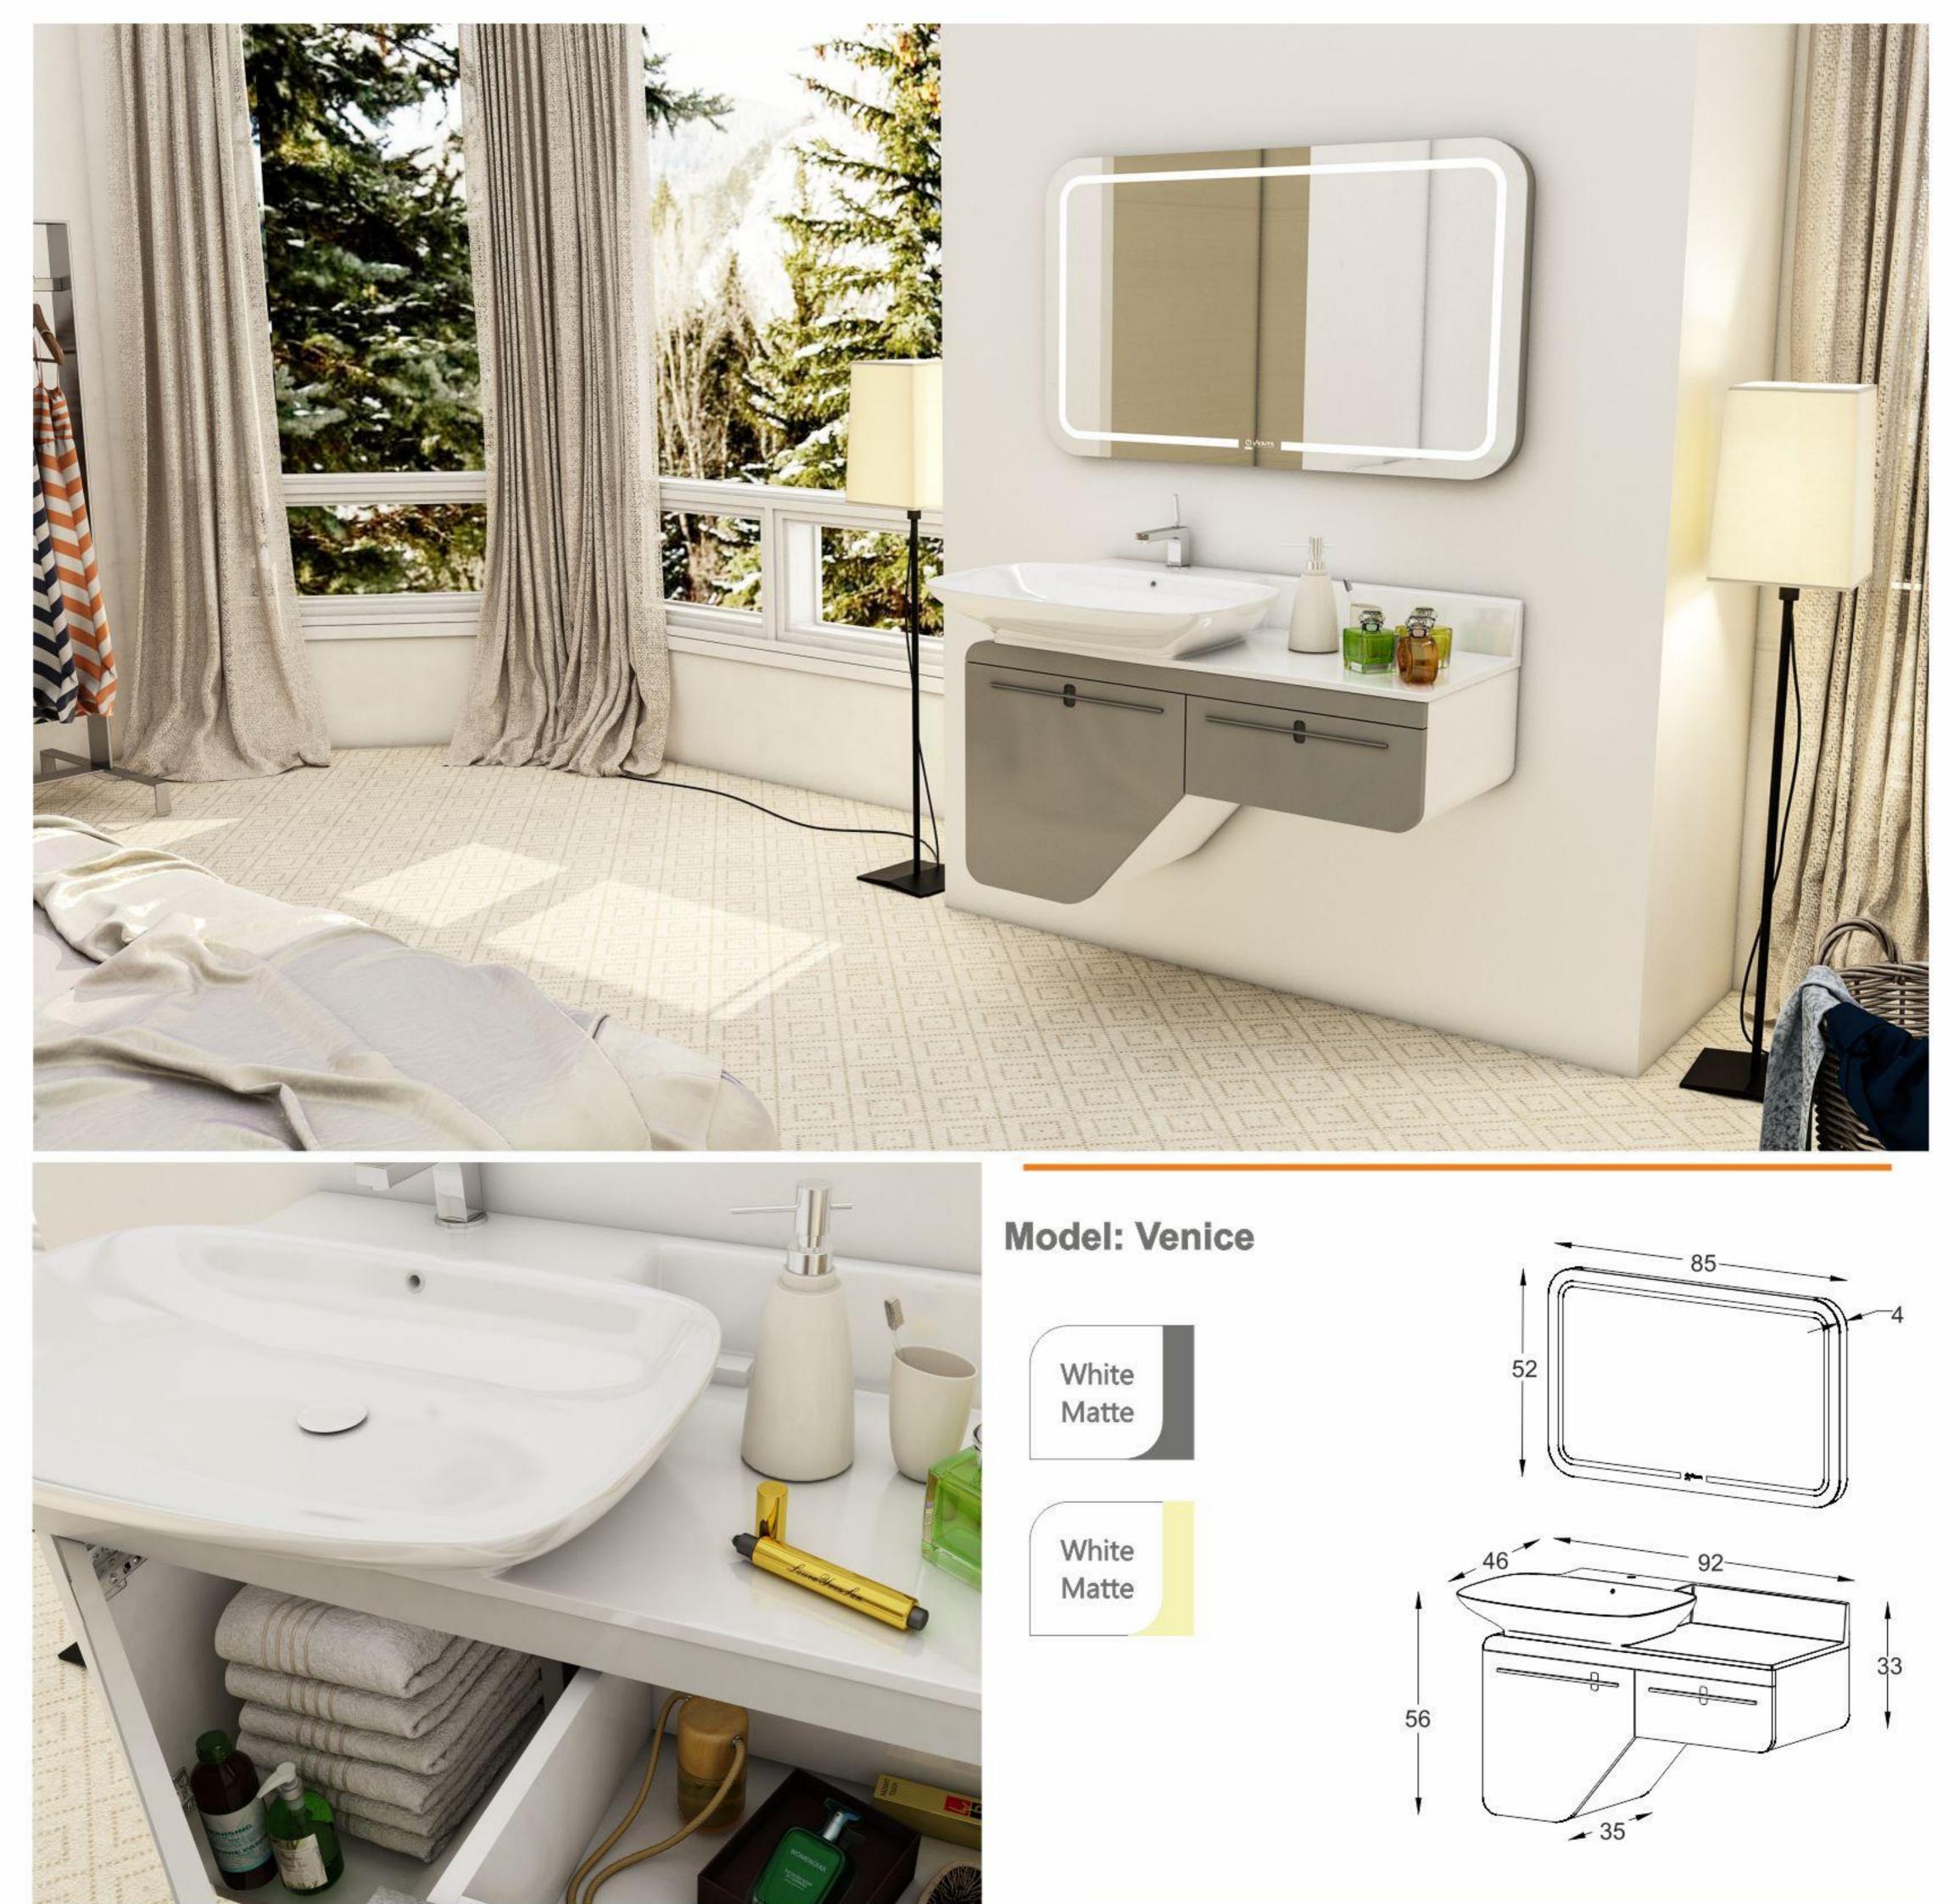

ورق پی وی سی با دانسیته بالا، ضد آب و با سطوح متراکم و فرم کرو اتصالات تمام الیت جهت سهولت در تعویض قطعات آسیب دیده رنگ آمیزی پلیمری در اتاق ایزوله با فیلتراسیون ذرات زیر ۵ میکرون آینه با نور مخفی، دارای سنسور لمسی، لایه مقاوم در برابر رطوبت سنک سرامیکی درجه یک با کاسه و صفحه یکپارچه با برند ورتا