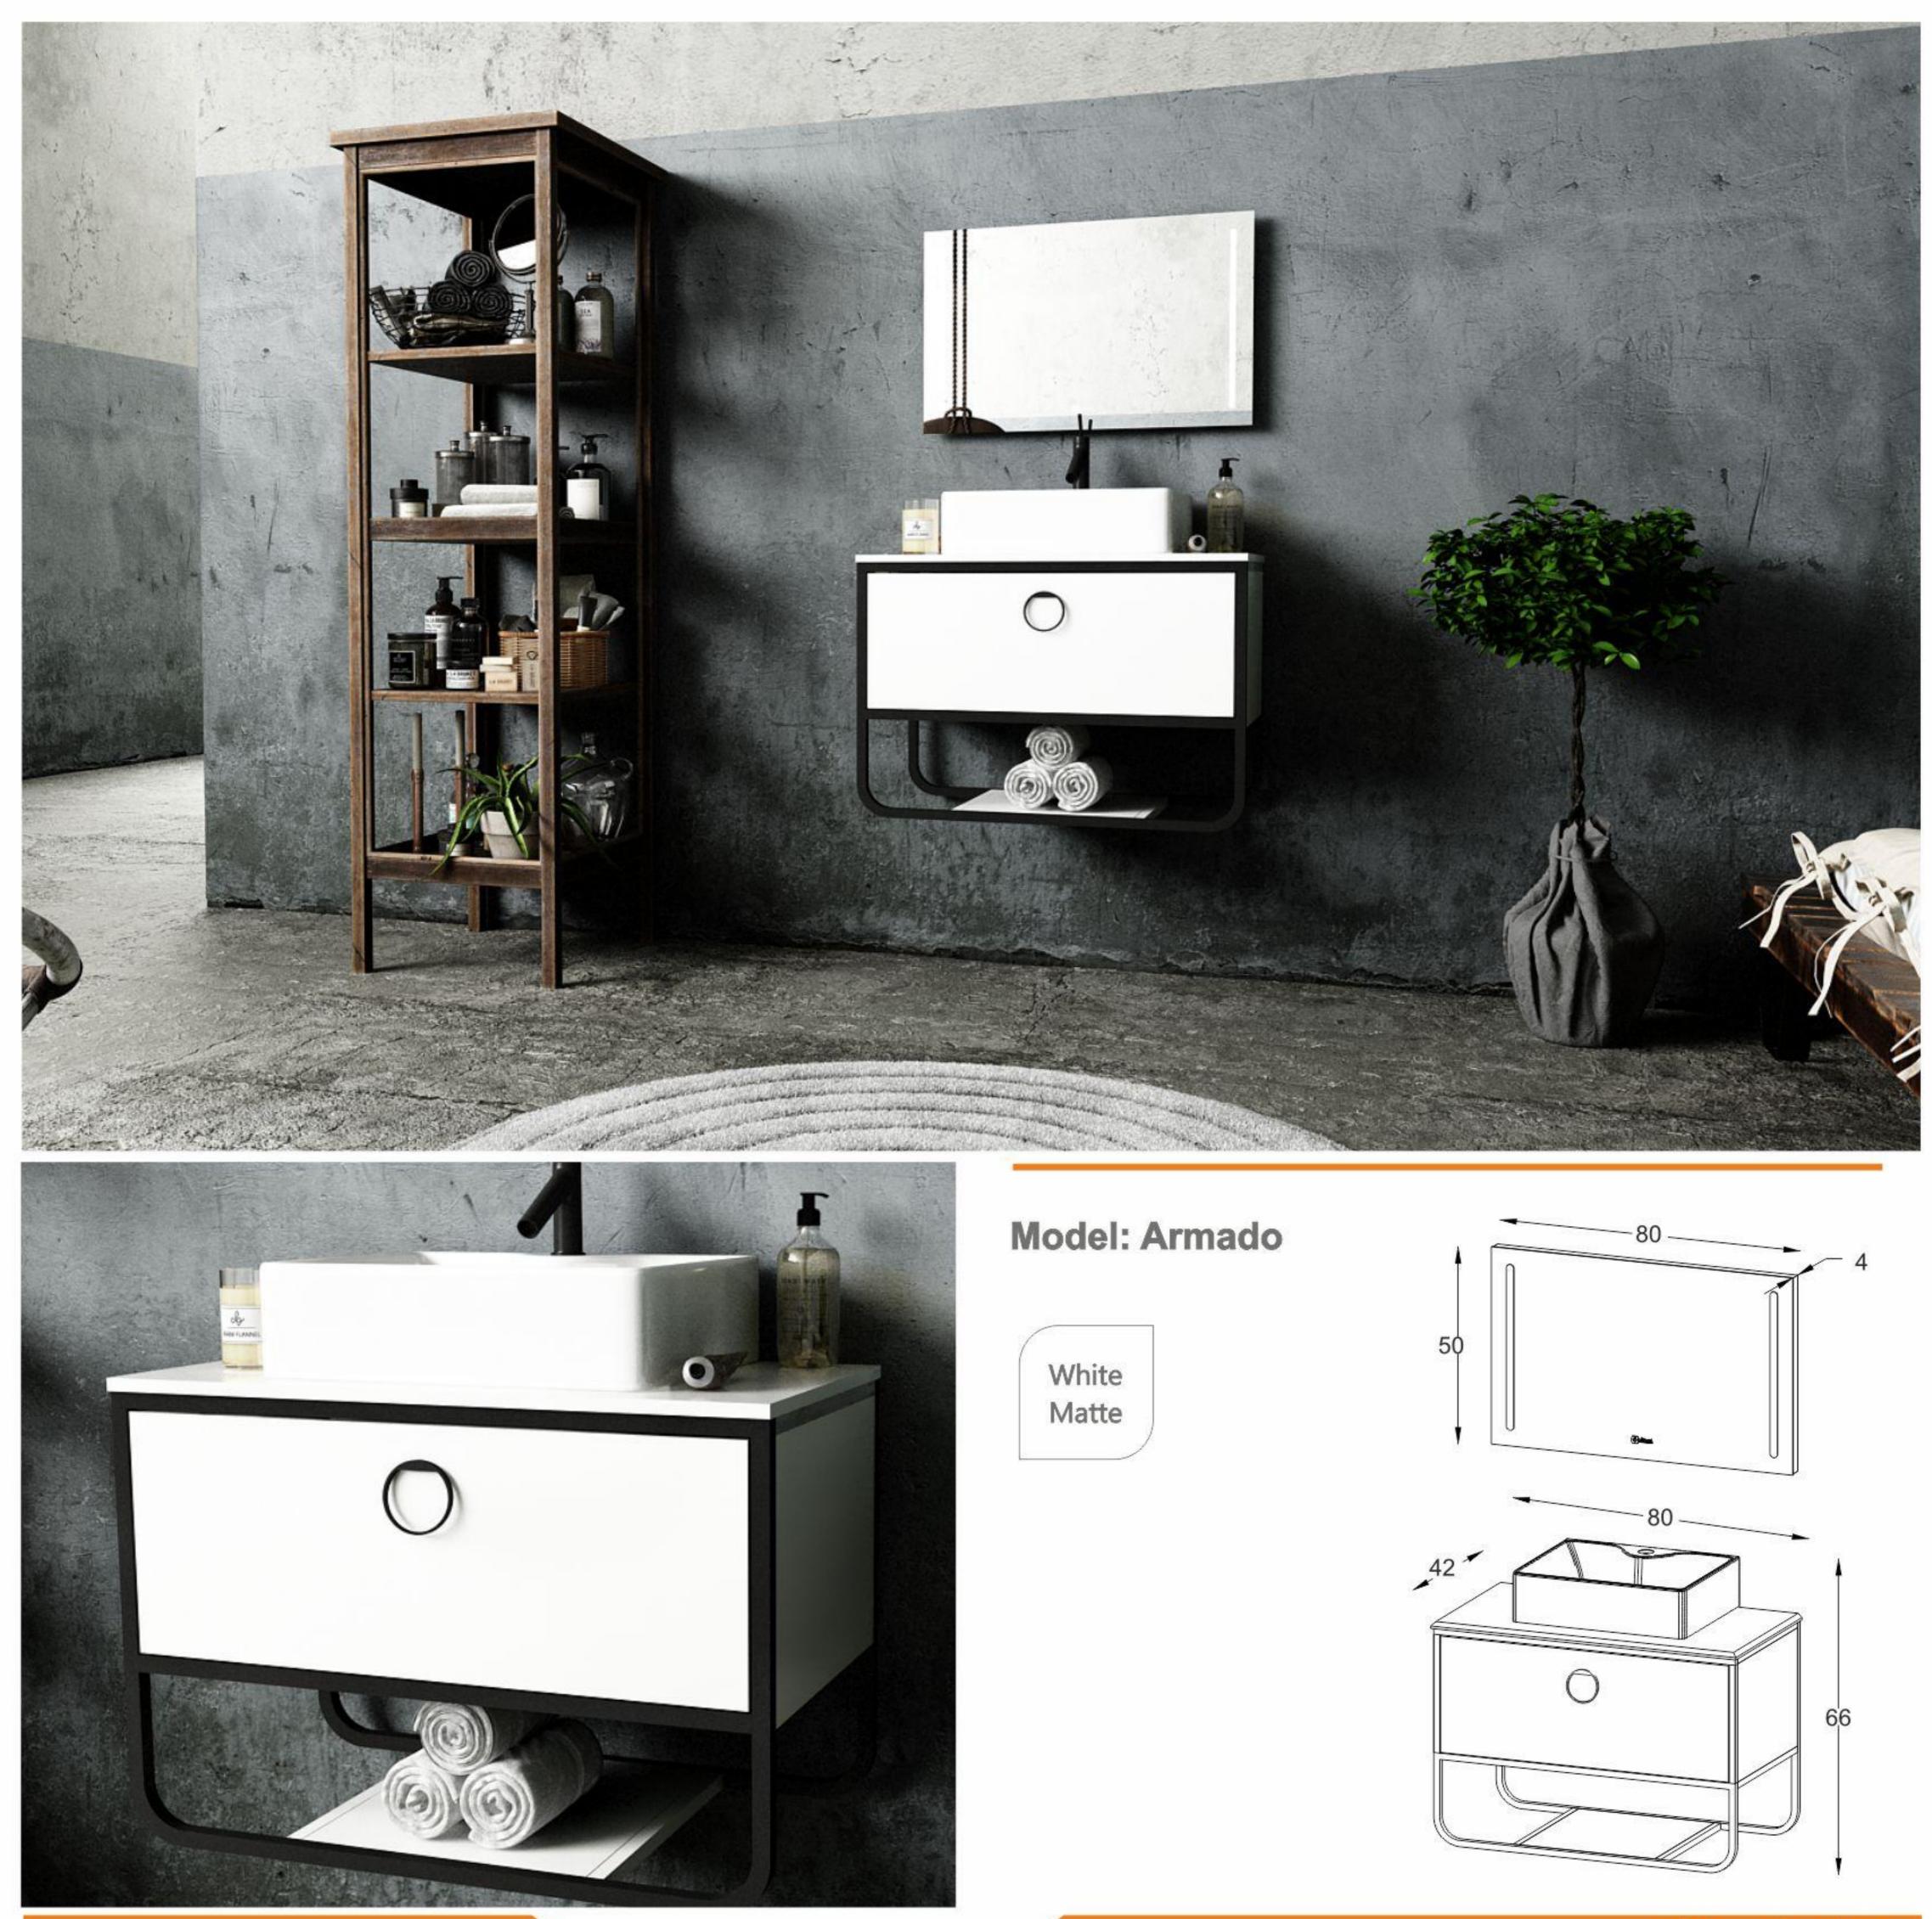

صفحه دارای محل قرارگیری حوله از جنس استیل دارای کشو با ریل مخفی مگنتی

صفحه سرامیک ضد خش

آینه دارای نور مخفی با سنسور لمسی و لایه محافظ در برابر رطوبت

– اتصالات تمام اليت جهت سهولت در تعويض قطعات - چوب به کار رفته راش با لایه مقاوم در برابر آب - دارای کشوی بزرگ با ریل آرامبند و اکسسوری - باکس کابینت دارای نور مخفی – سنگ روشویی وارداتی با فرم خاص و یک تکه