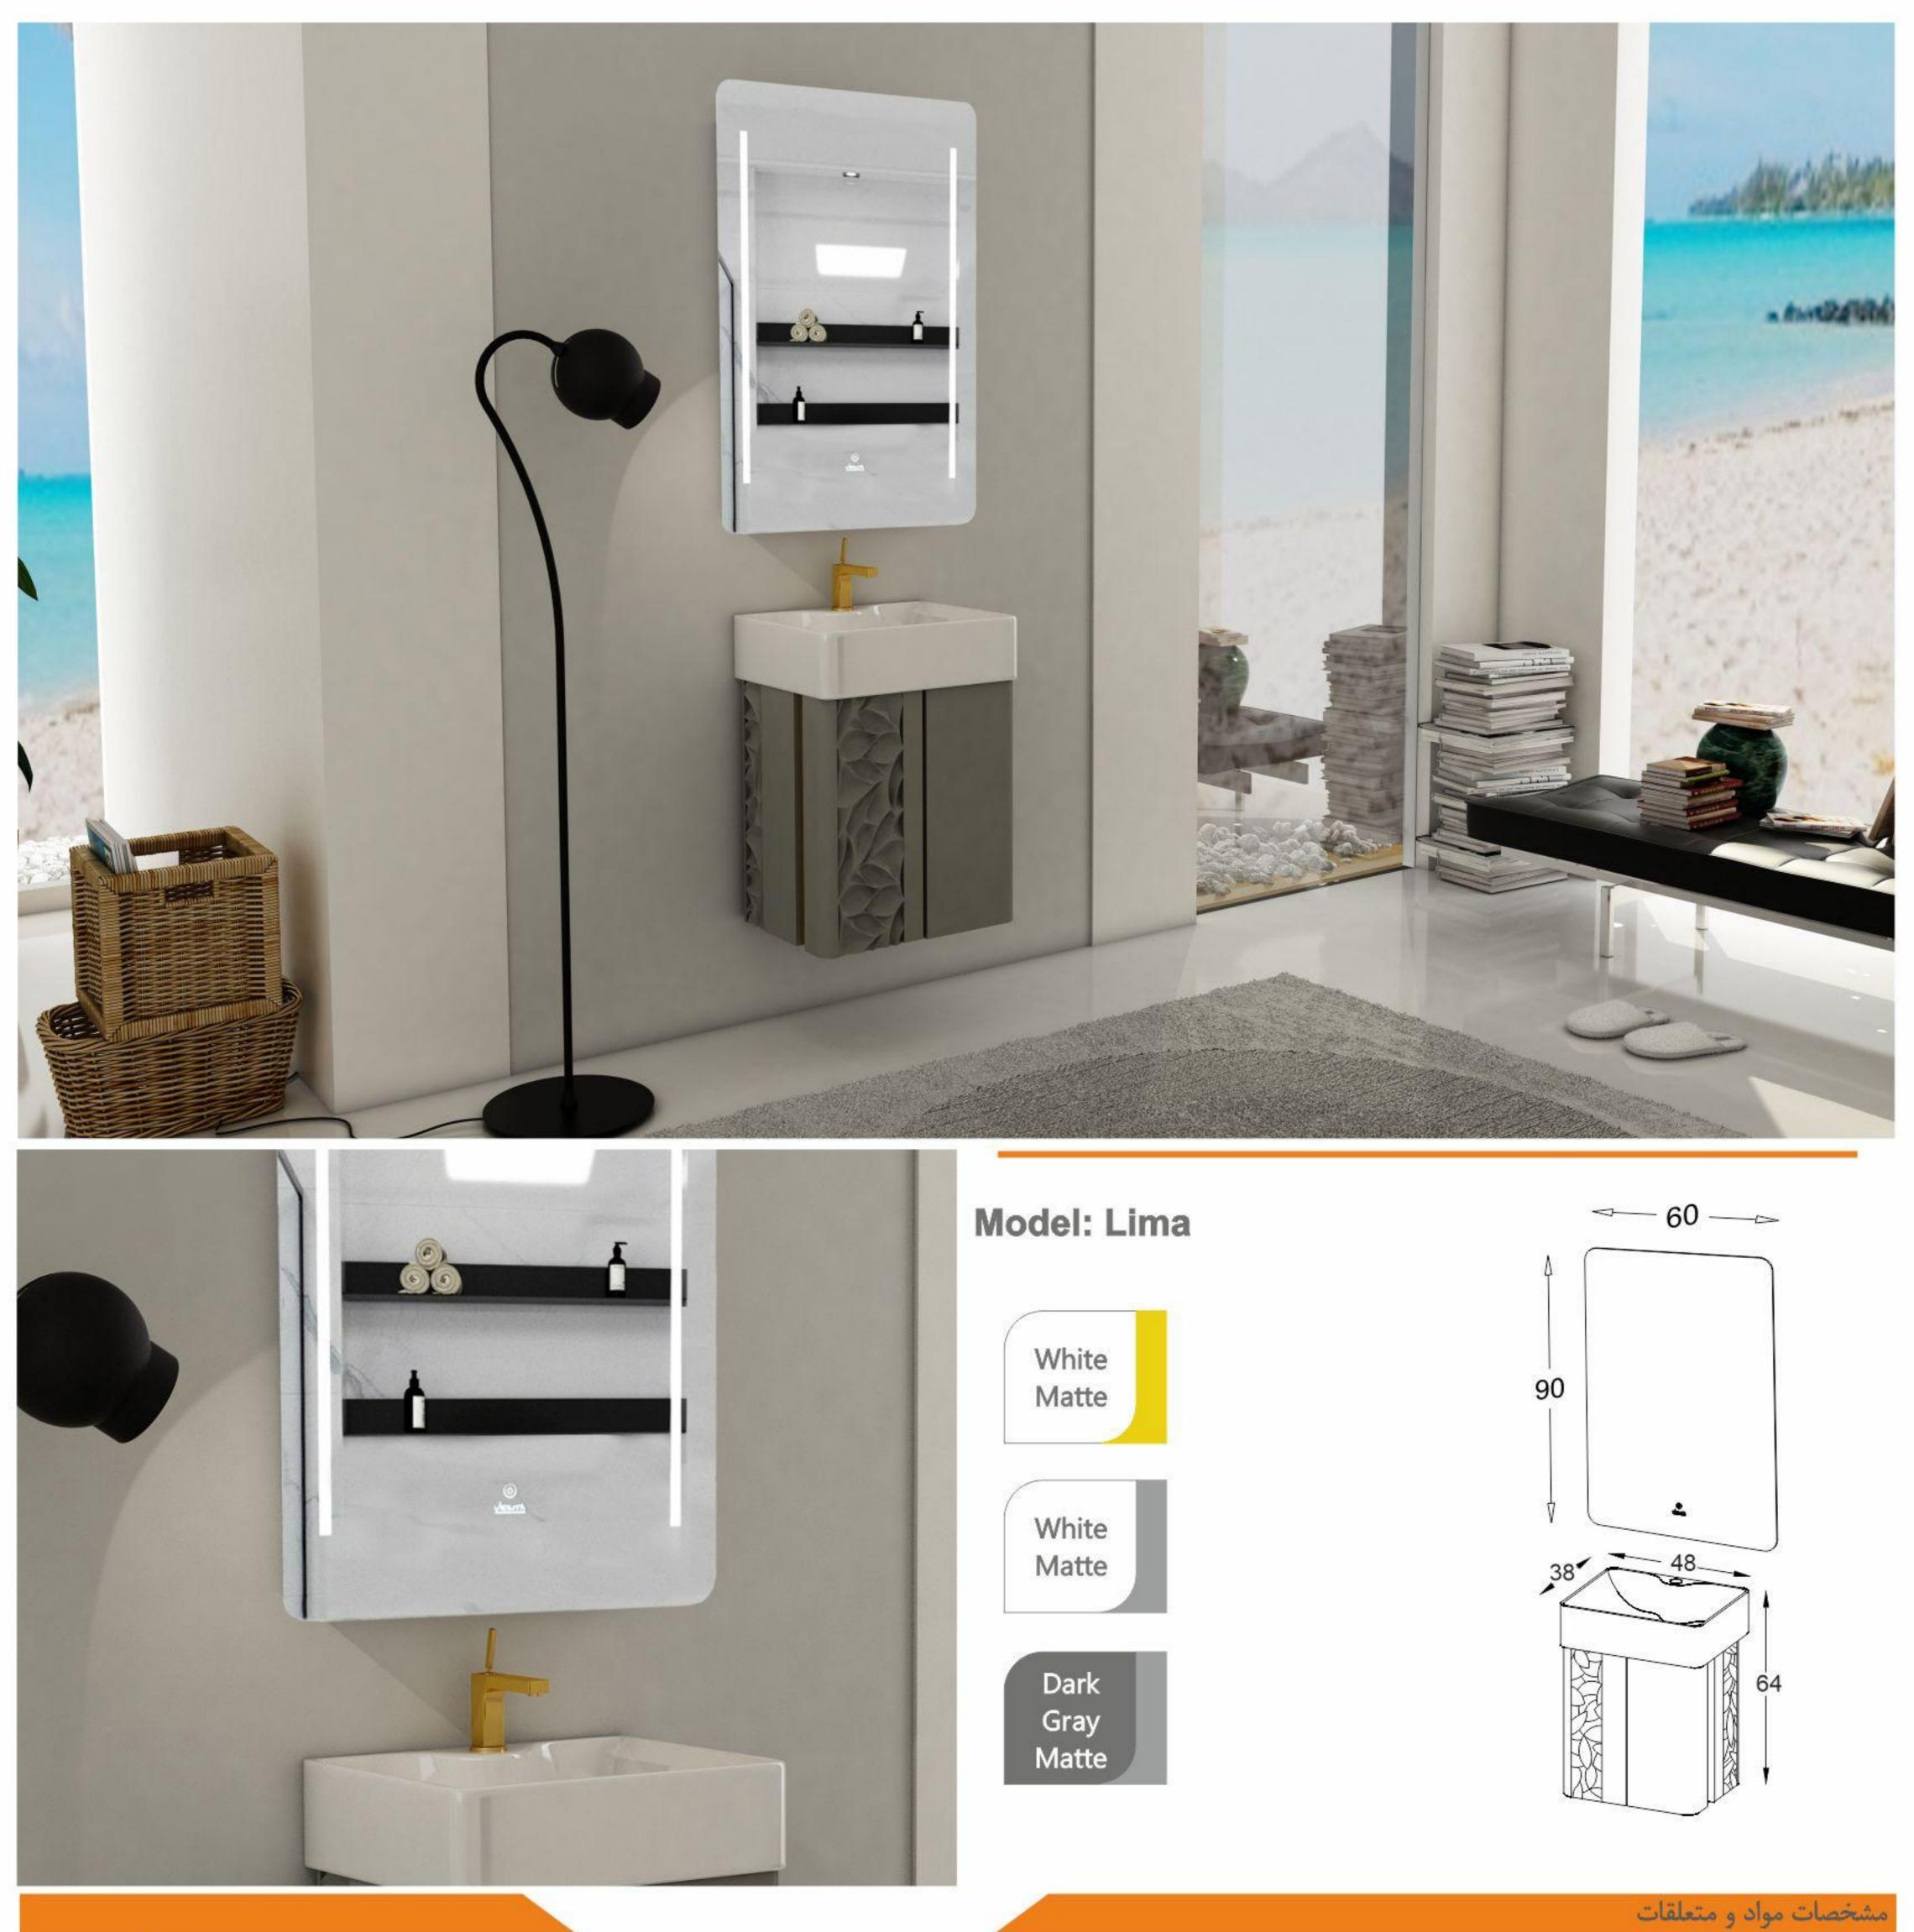

| odel: Lir             | na |  |
|-----------------------|----|--|
| White<br>Matte        |    |  |
| White<br>Matte        |    |  |
| Dark<br>Gray<br>Matte |    |  |

ورق پی وی سی با دانسیته بالا، ضد آب و با سطوح متراکم اتصالات تمام الیت جهت سهولت در تعویض قطعات آسیب دیده رنگ آمیزی پلیمری در اتاق ایزوله با فیلتراسیون ذرات زیر ۵ میکرون دارای باکس و آینه با لایه مقاوم در برابر رطوبت سنک سرامیکی درجه یک