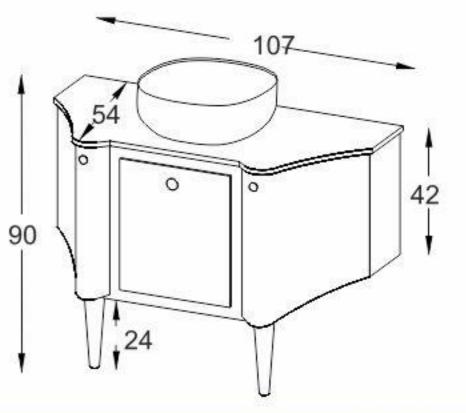

صفحه دارای محل قرارگیری حوله از جنس استیل دارای کشو با ریل مخفی مگنتی

صفحه سرامیک ضد خش

آینه دارای نور مخفی با سنسور لمسی و لایه محافظ در برابر رطوبت

– اتصالات تمام اليت جهت سهولت در تعويض قطعات - چوب به کار رفته راش با لایه مقاوم در برابر آب - دارای کشوی بزرگ با ریل آرامبند و اکسسوری - باکس کابینت دارای نور مخفی – سنگ روشویی وارداتی با فرم خاص و یک تکه