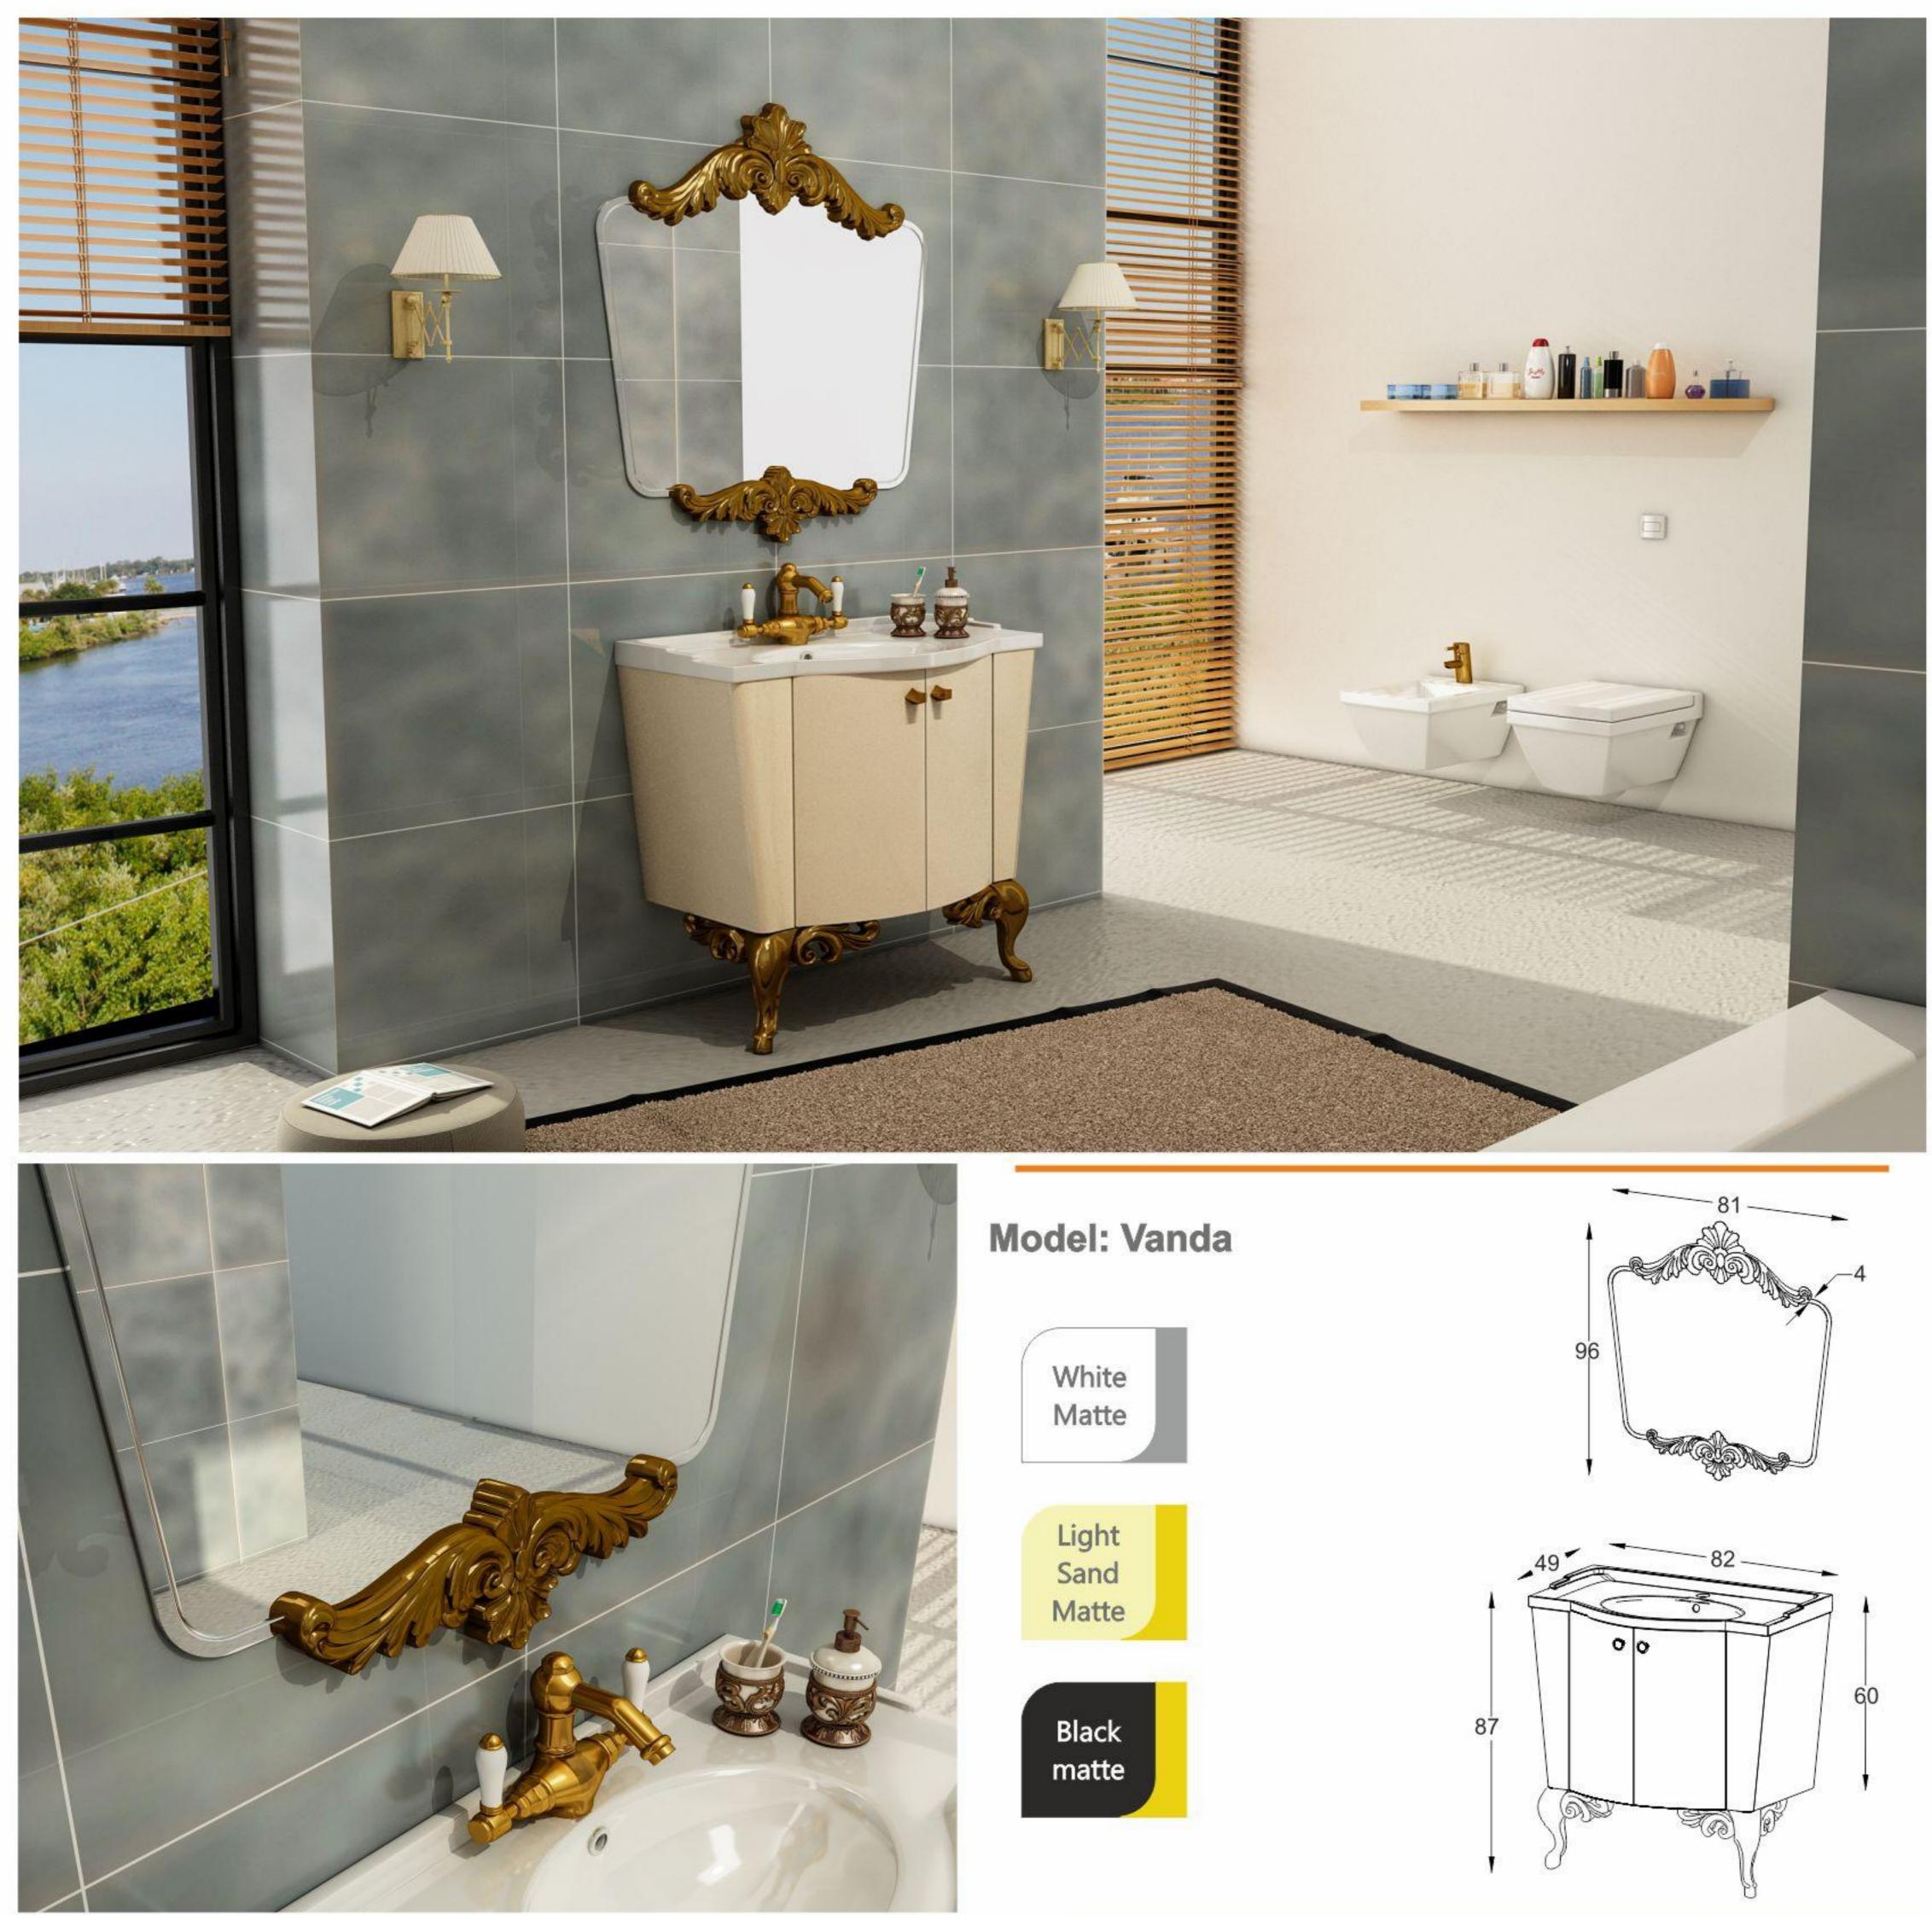

ورق پی وی سی با دانسیته بالا، ضد آب و با سطوح متراکم و فرم کرو اتصالات تمام الیت جهت سهولت در تعویض قطعات آسیب دیده رنگ آمیزی پلیمری در اتاق ایزوله با فیلتراسیون ذرات زیر ۵ میکرون پایه و آینه از جنس رزین با رنگ درجه یک ترک، مقاوم در برابر رطوبت سنک سرامیکی درجه یک با برند ورتا