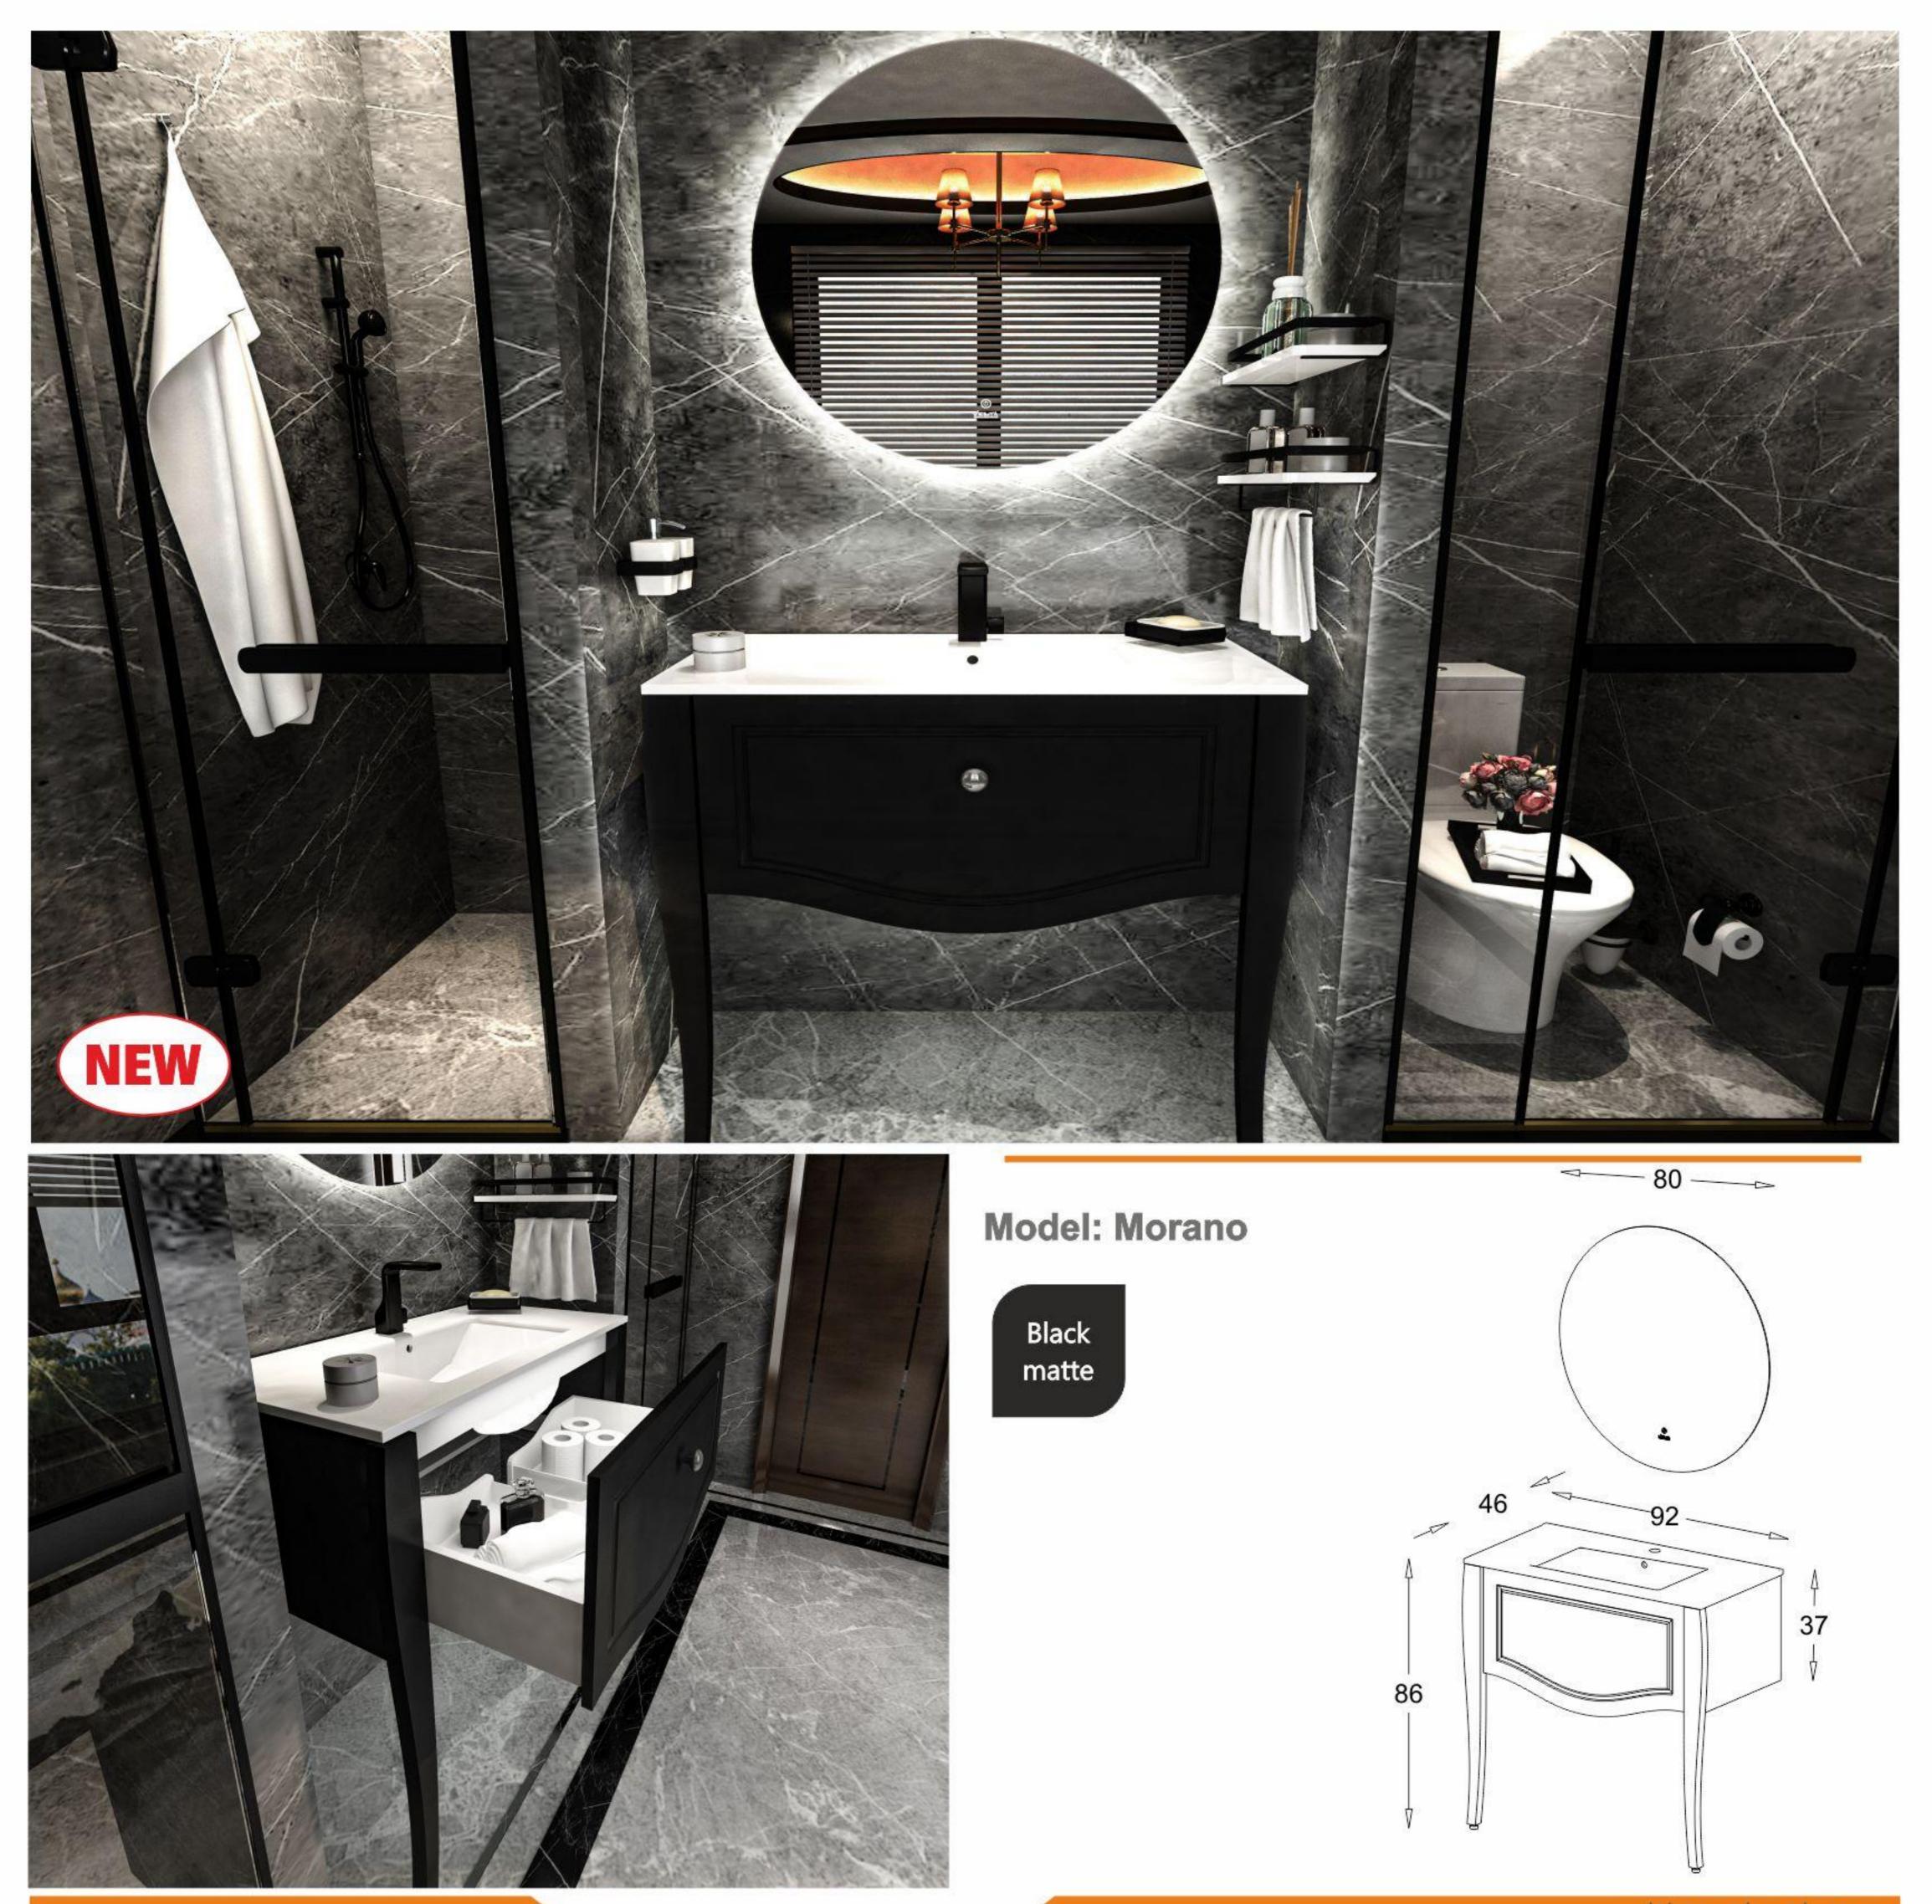

ورق پی وی سی با دانسیته بالا، ضد آب و با سطوح متراکم و فرم کرو اتصالات تمام الیت جهت سهولت در تعویض قطعات آسیب دیده آینه دارای نور مخفی با سنسور لمسی و لایه مقاوم در برابر رطوبت استفاده از چوب طبیعی با لایه مقاوم در برابر رطوبت سنک کورین درجه یک با گارانتی ۵ ساله