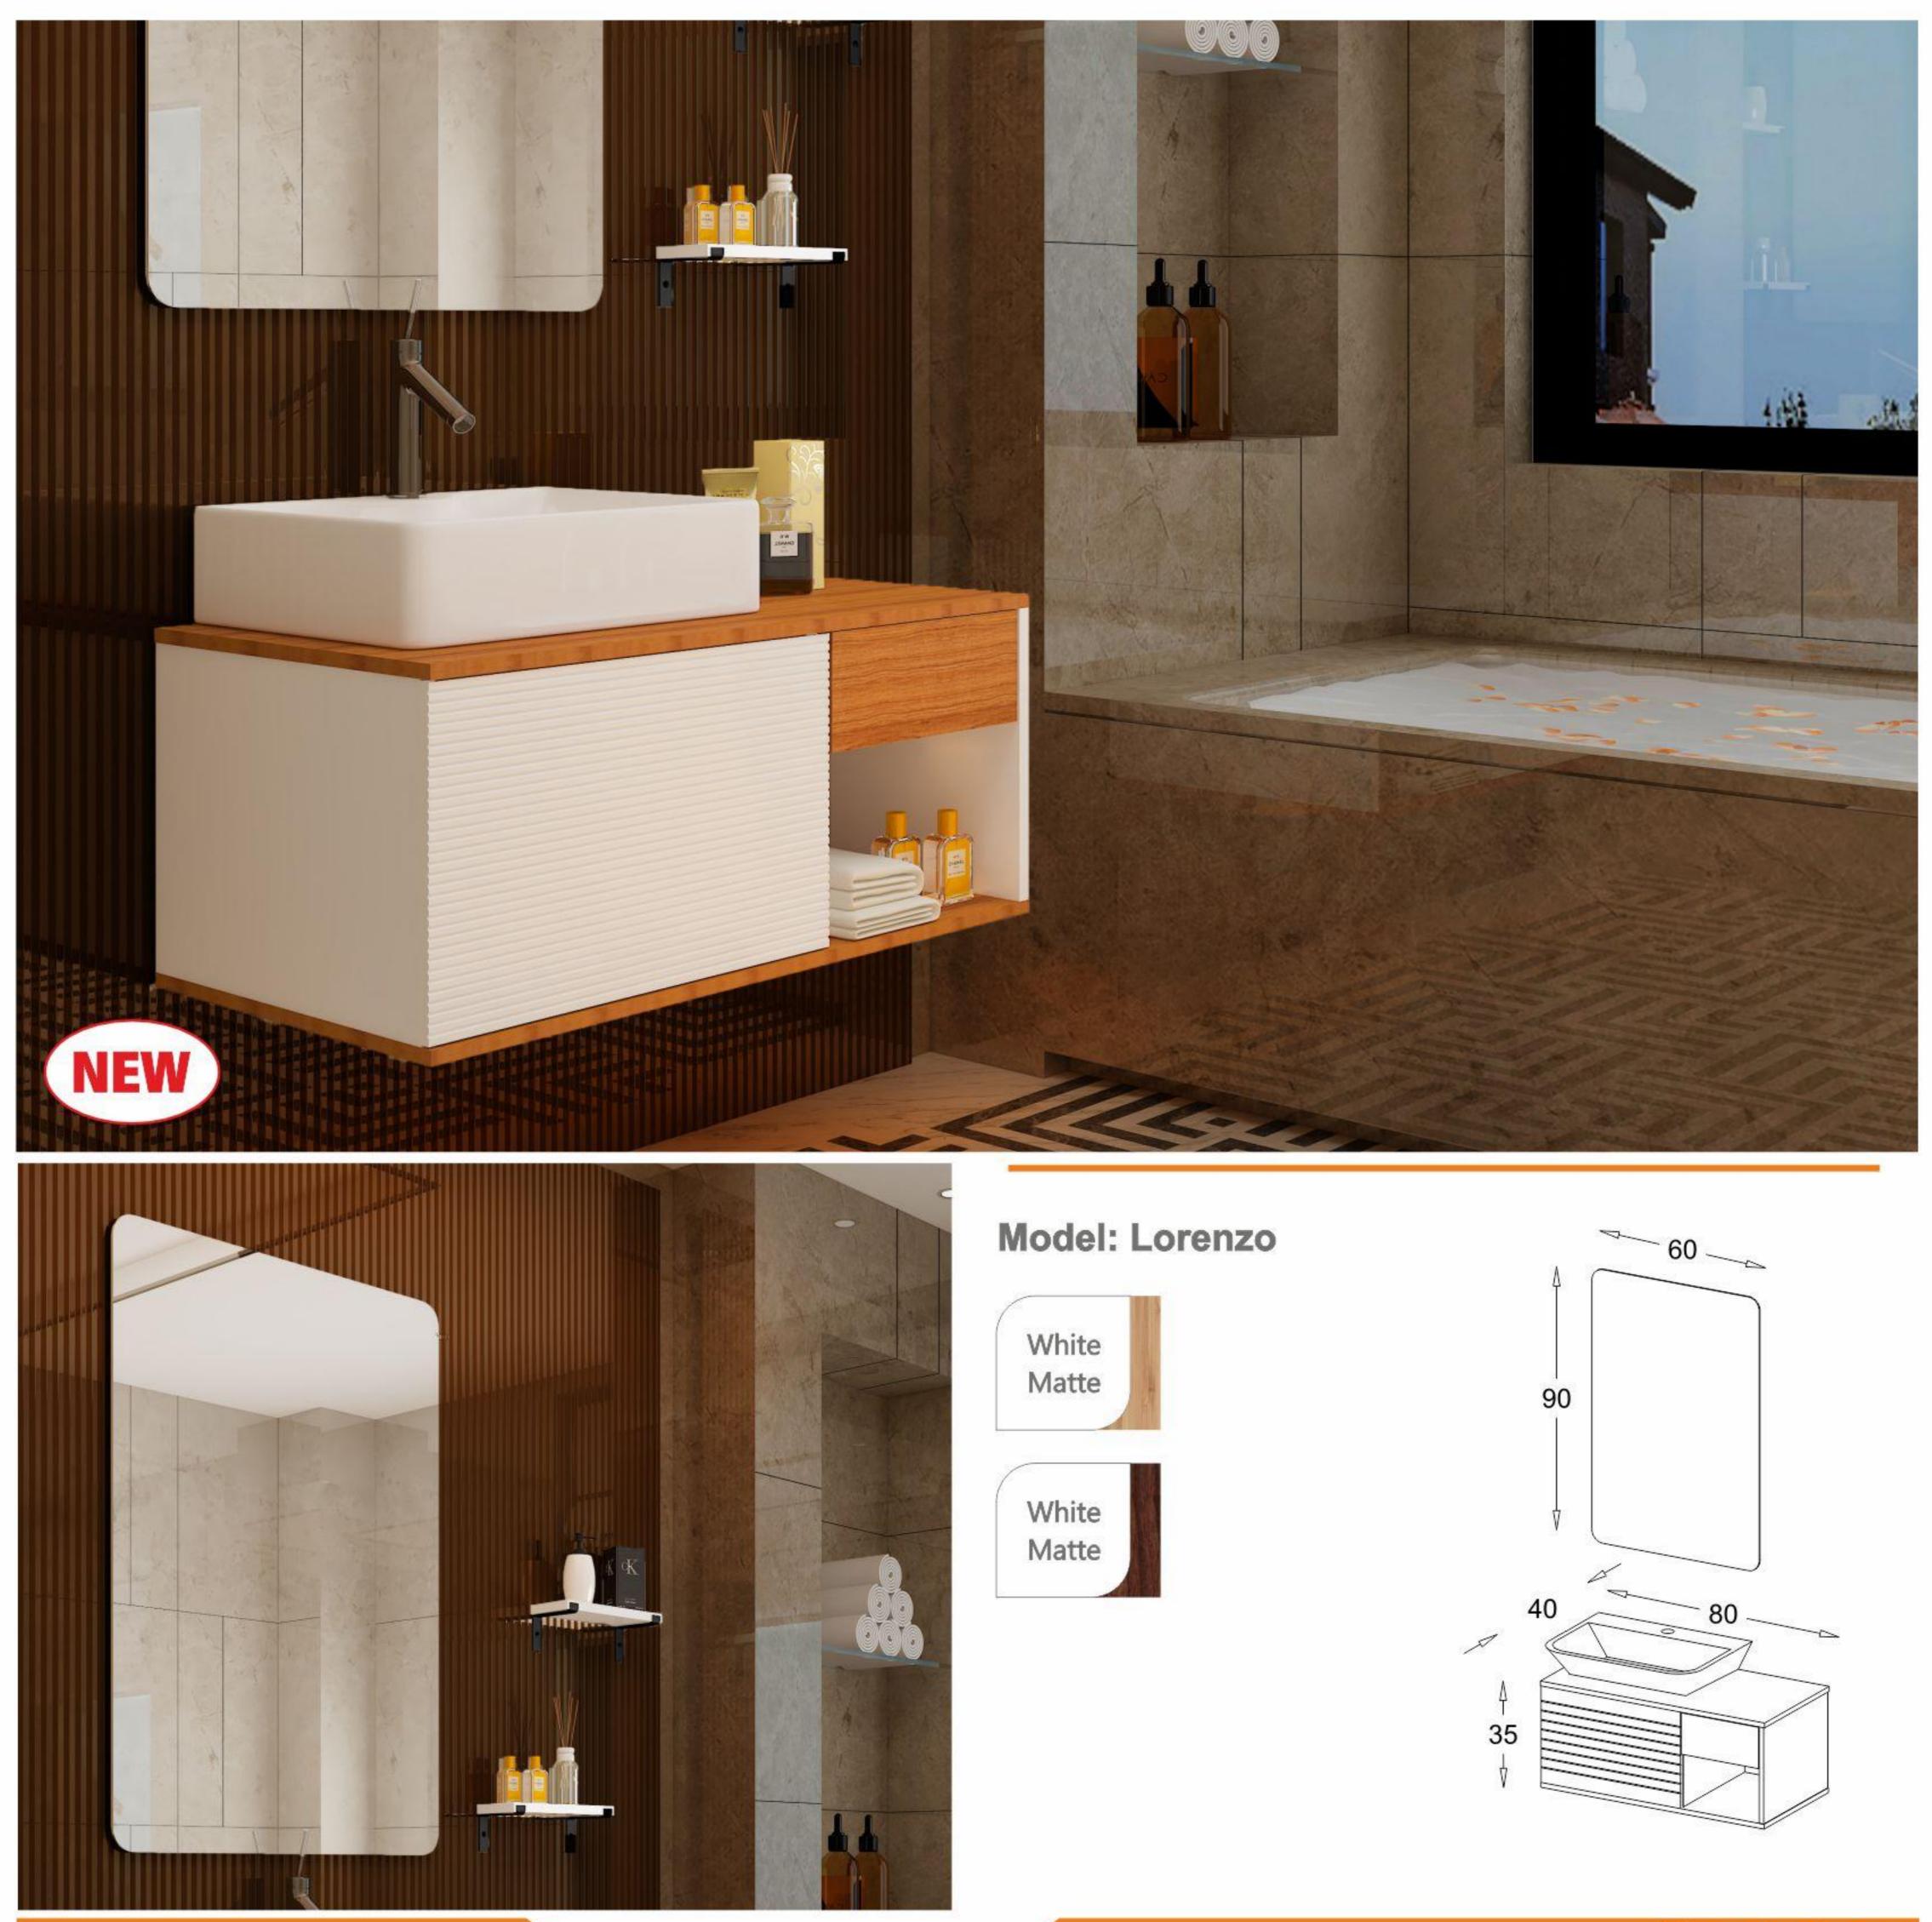

ورق پی وی سی با دانسیته بالا، ضد آب و با سطوح متراکم و فرم کرو اتصالات تمام الیت جهت سهولت در تعویض قطعات آسیب دیده دارای آینه با لایه محافظ در برابر رطوبت و باکس با فرم کرو و گارد محافظ اشیاء دستگیره های چوب ترمو