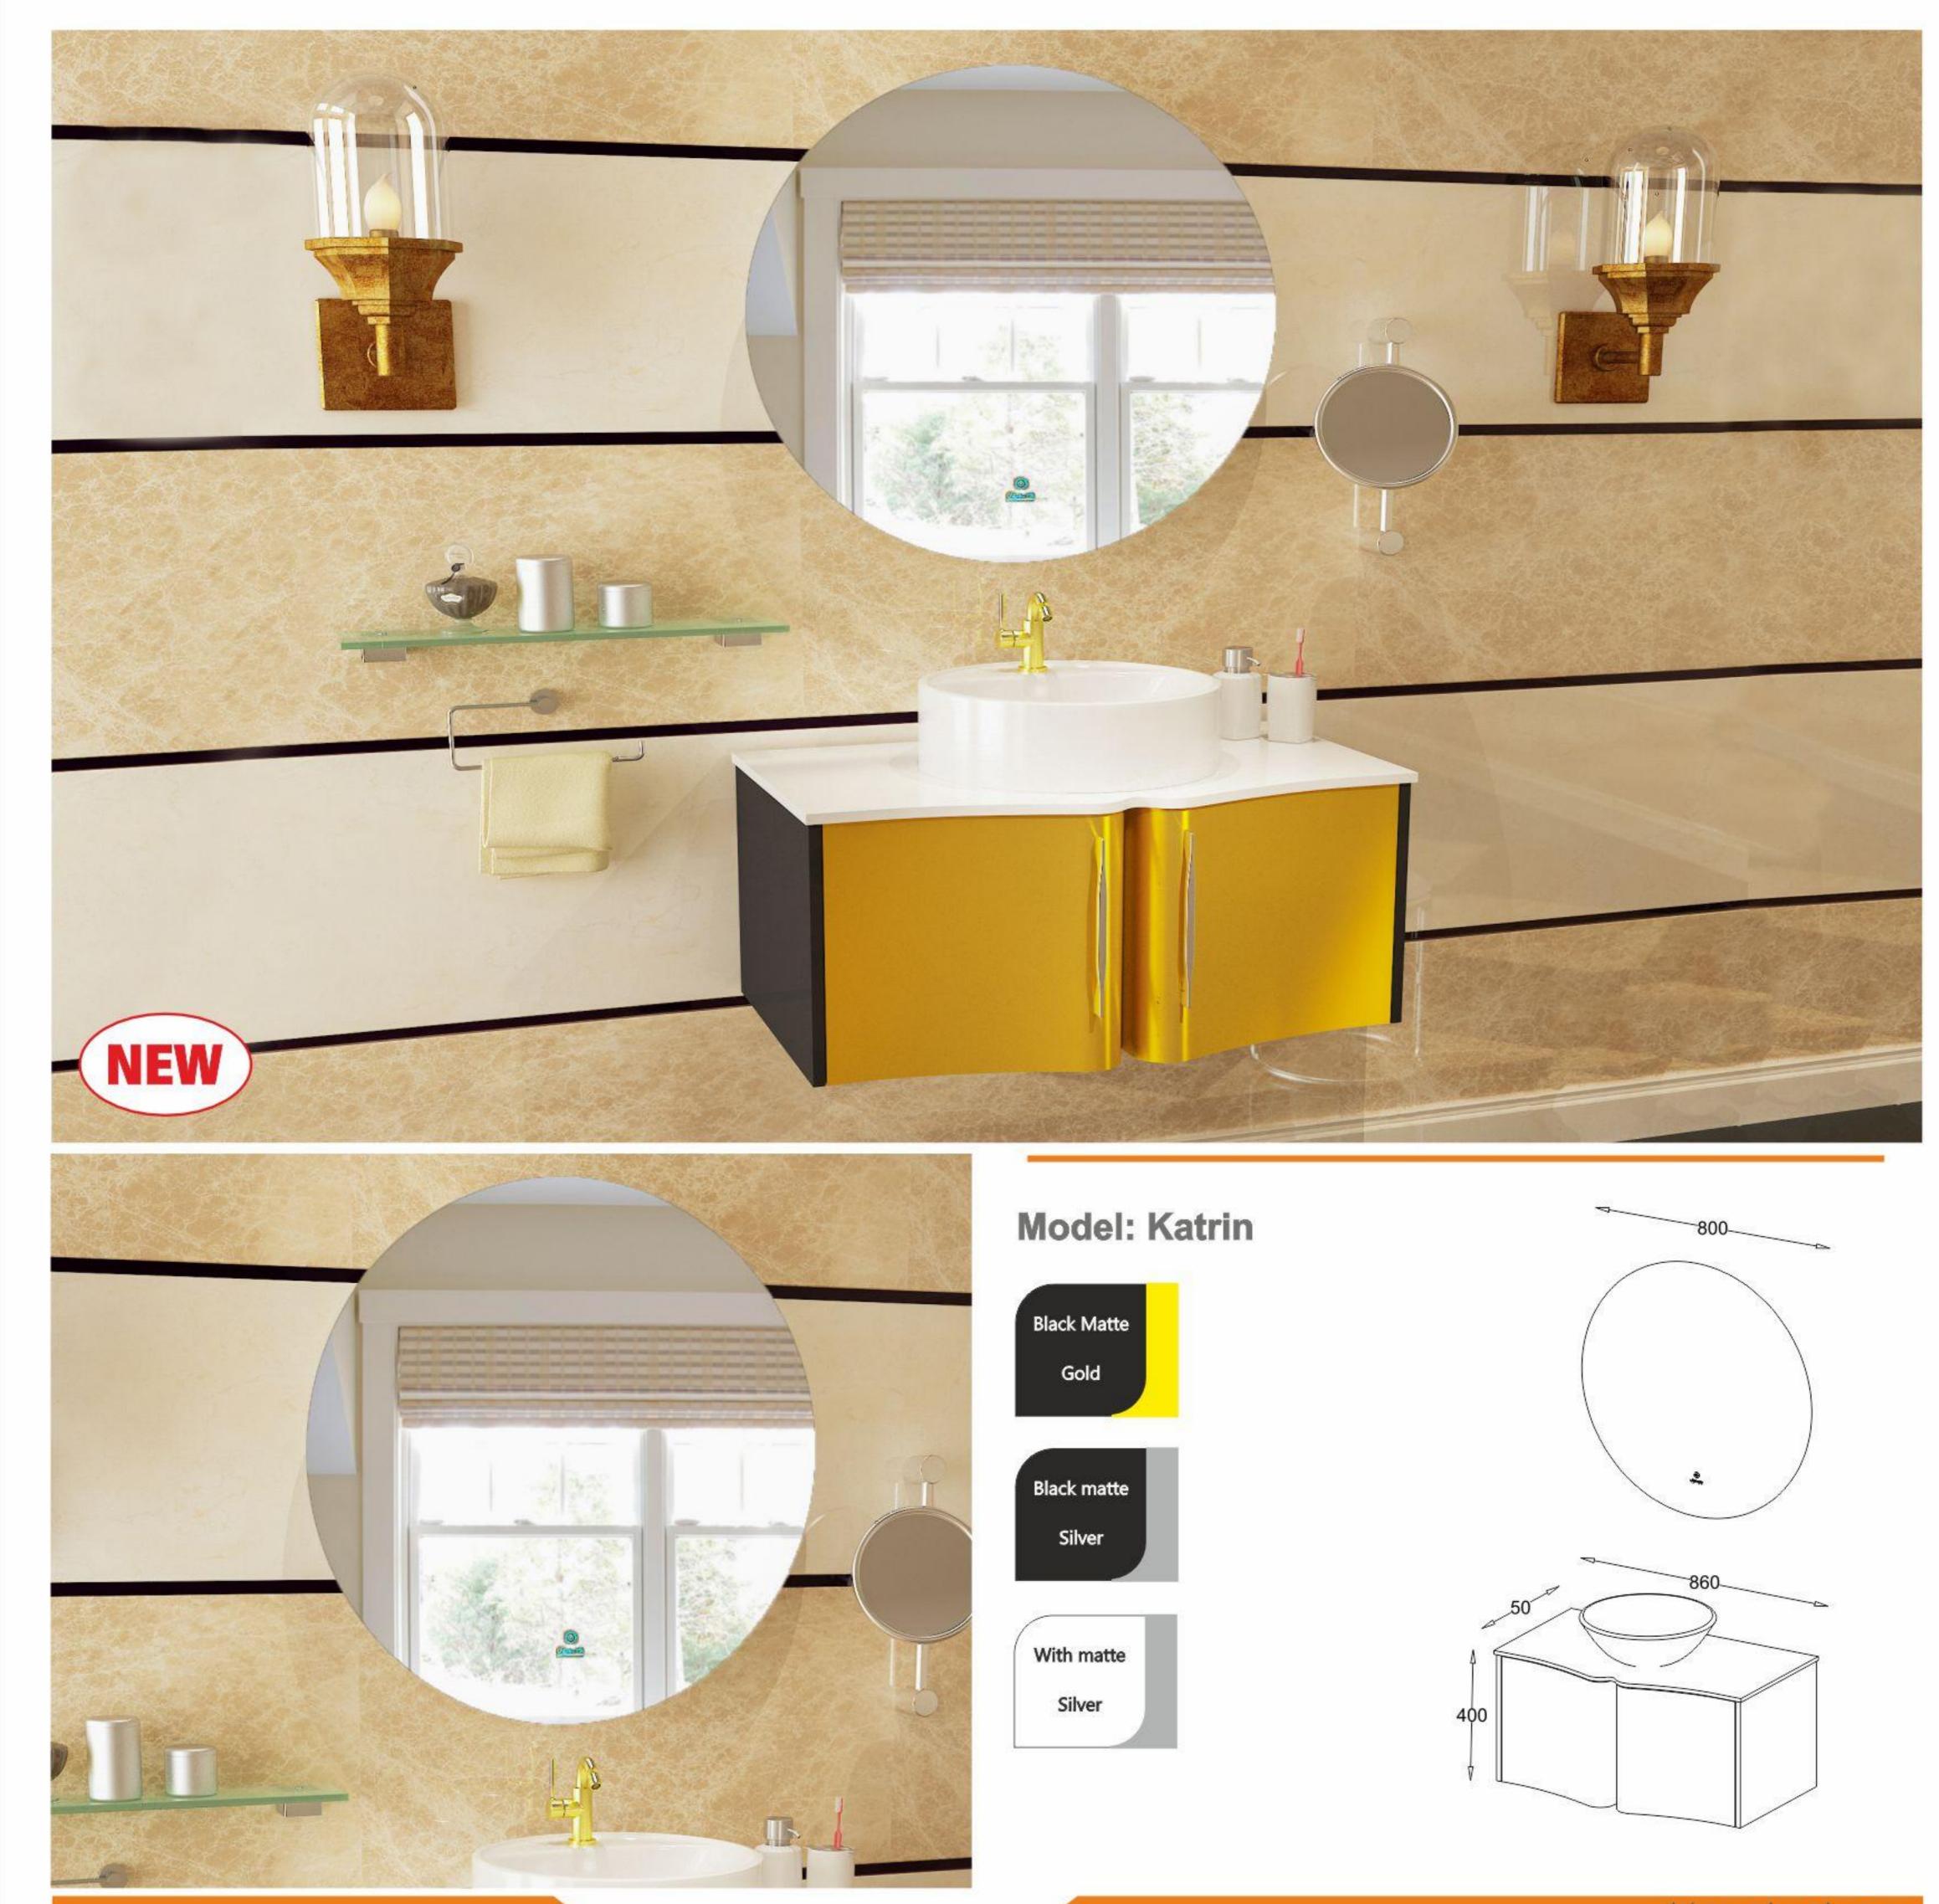

Verta.cab Vertacabinet

O

**Good Design IS Good Business** 

sale: 886 00 662-4 / 880 67 659 / 880 51 947



دفتر مرکزی : مشهد، بین قرنی ۳۱ و ۳۳ تلفن : ۵۰۰ ۳۷۱۳ – ۵۵۰



| V    | ERTA                  |
|------|-----------------------|
| HOME | DECORATION COLLECTION |





























صفحه دارای محل قرارگیری حوله از جنس استیل دارای کشو با ریل مخفی مگنتی













صفحه سرامیک ضد خش







آینه دارای نور مخفی با سنسور لمسی و لایه محافظ در برابر رطوبت























– اتصالات تمام اليت جهت سهولت در تعويض قطعات - چوب به کار رفته راش با لایه مقاوم در برابر آب - دارای کشوی بزرگ با ریل آرامبند و اکسسوری - باکس کابینت دارای نور مخفی – سنگ روشویی وارداتی با فرم خاص و یک تکه

























ورق پی وی سی با دانسیته بالا، ضد آب و با سطوح متراکم و فرم کرو اتصالات تمام الیت جهت سهولت در تعویض قطعات آسیب دیده دارای آینه با لایه محافظ در برابر رطوبت و باکس با فرم کرو و گارد محافظ اشیاء دستگیره های چوب ترمو







ورق پی وی سی با دانسیته بالا، ضد آب و با سطوح متراکم و فرم کرو اتصالات تمام الیت جهت سهولت در تعویض قطعات آسیب دیده رنگ آمیزی پلیمری در اتاق ایزوله با فیلتراسیون ذرات زیر ۵ میکرون پایه و آینه از جنس رزین با رنگ درجه یک ترک، مقاوم در برابر رطوبت سنک سرامیکی درجه یک با برند ورتا





ورق پی وی سی با دانسیته بالا، ضد آب و با سطوح متراکم و فرم کرو اتصالات تمام الیت جهت سهولت در تعویض قطعات آسیب دیده رنگ آمیزی پلیمری در اتاق ایزوله با فیلتراسیون ذرات زیر ۵ میکرون آینه با نور مخفی، دارای سنسور لمسی، لایه مقاوم در برابر رطوبت سنک سرامیکی درجه یک با کاسه و