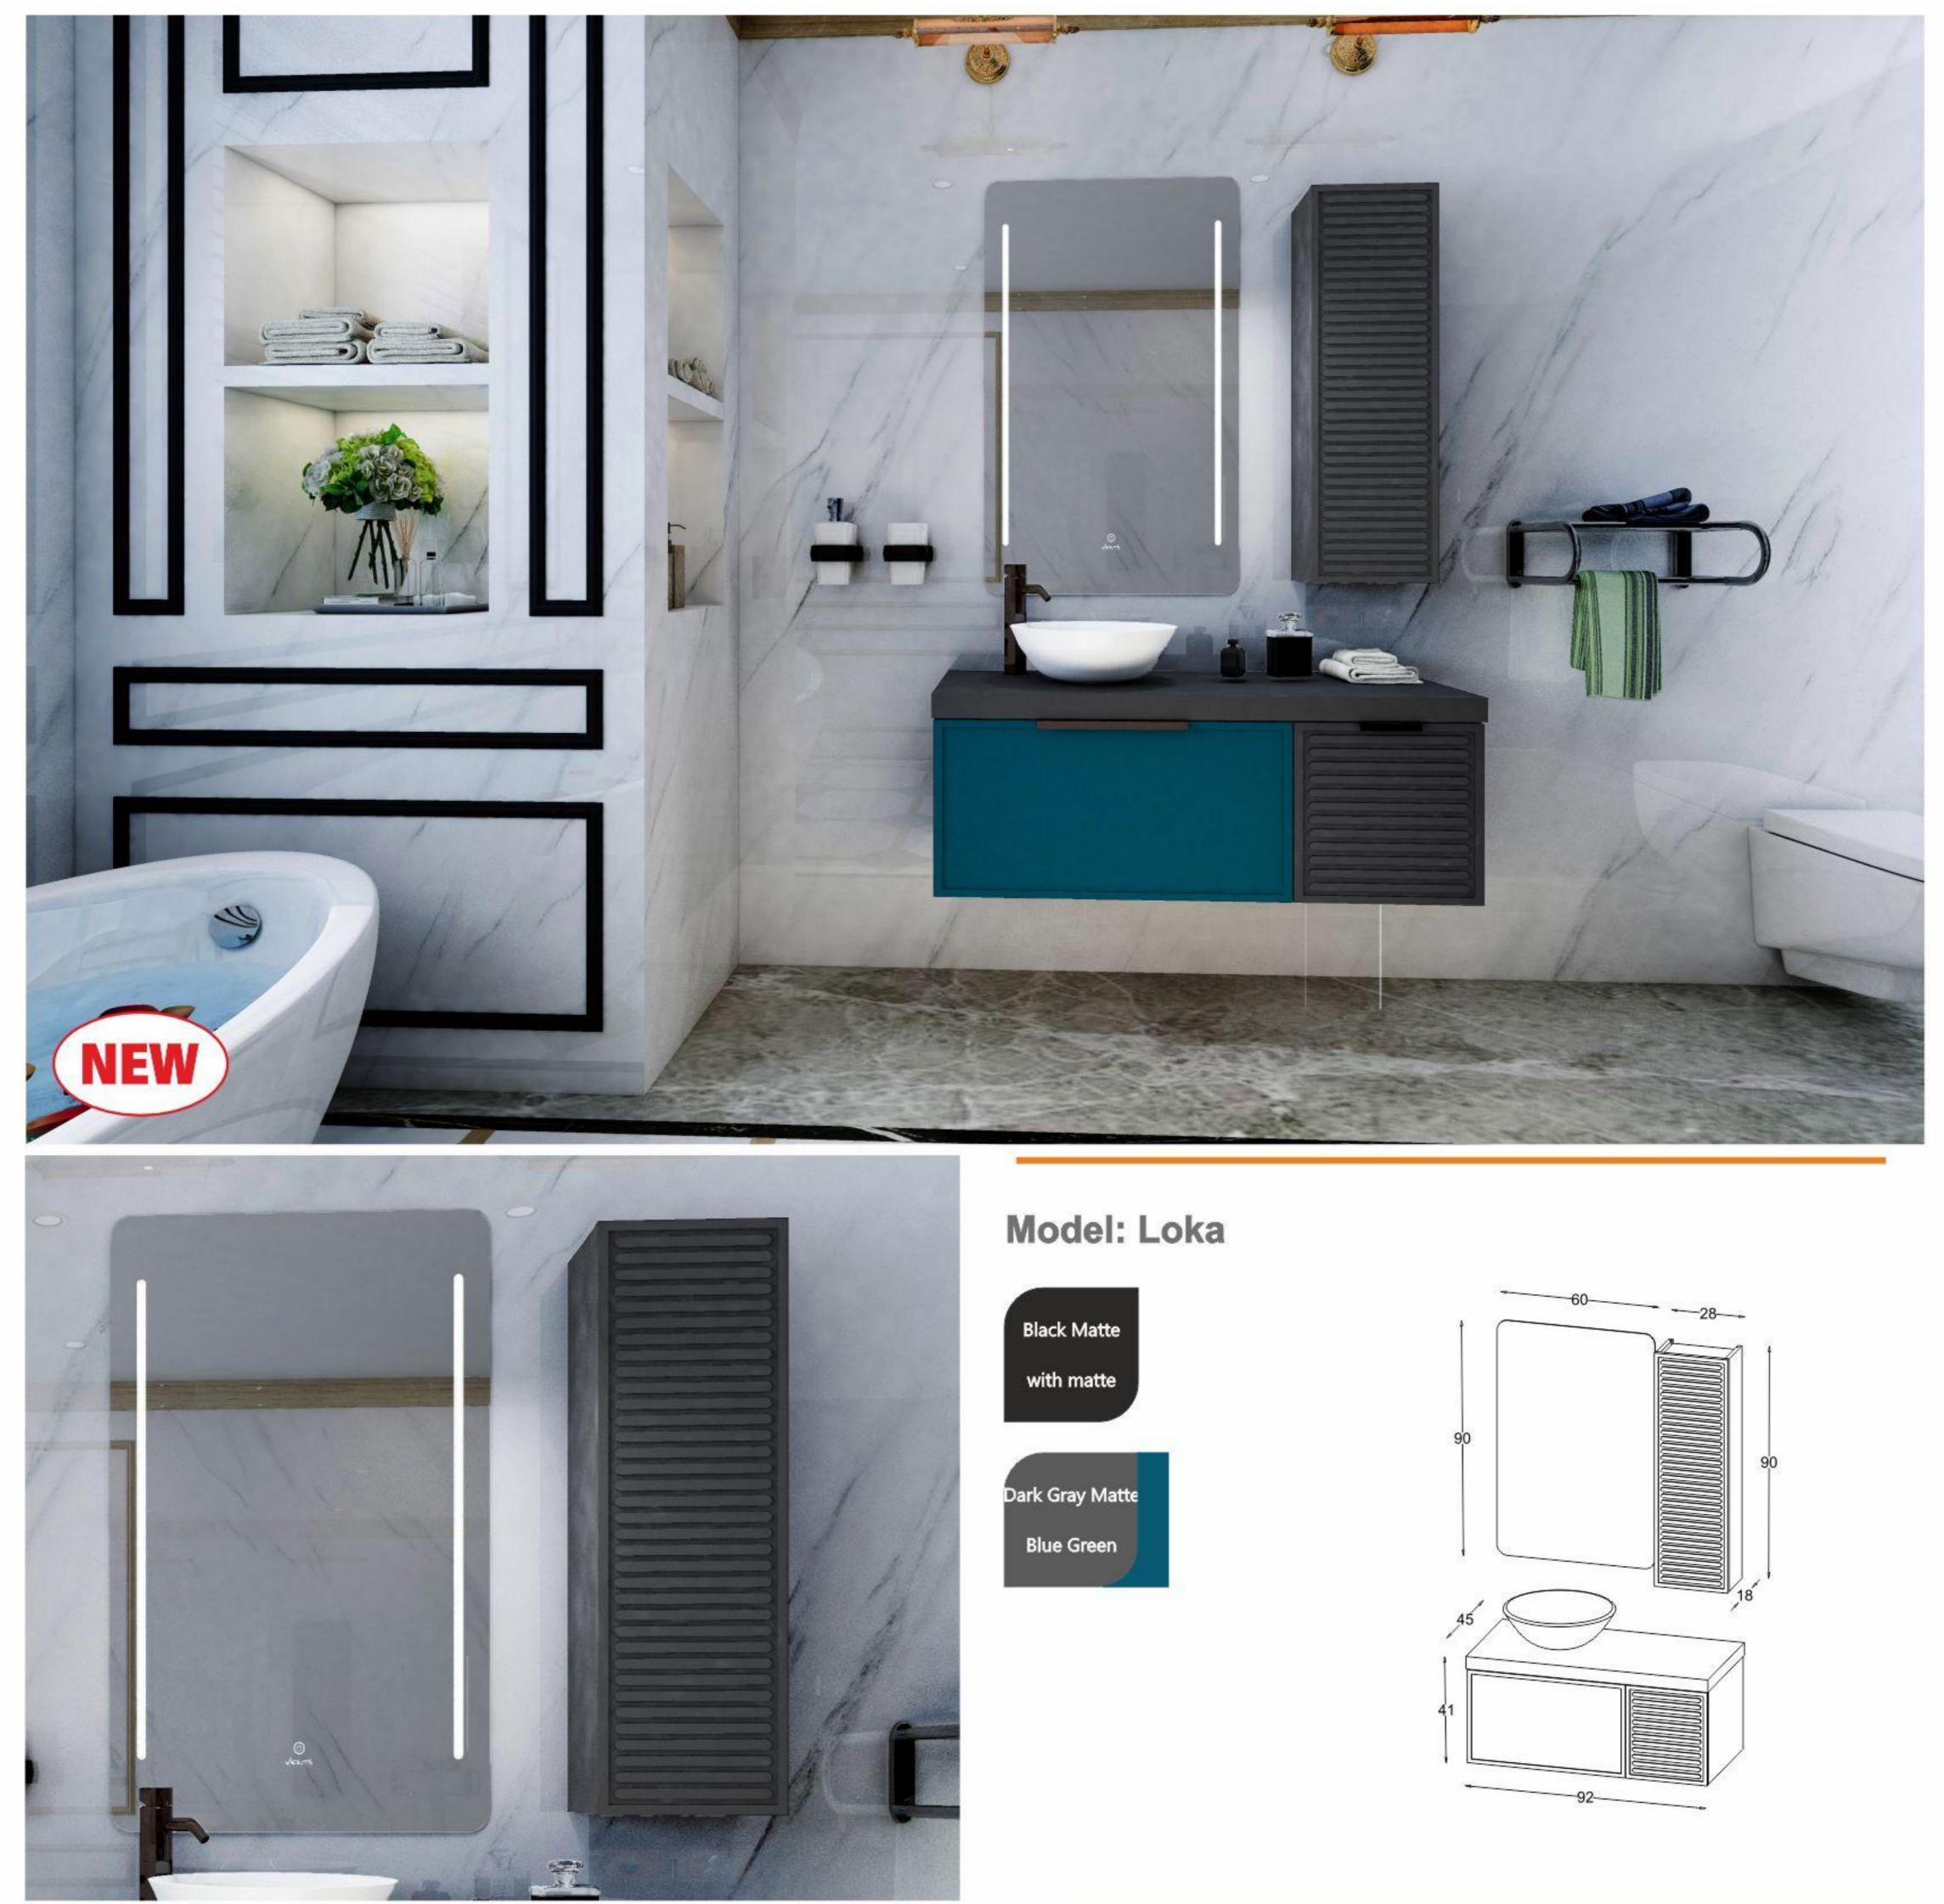

ورق پی وی سی با دانسیته بالا، ضد آب و با سطوح متراکم و فرم کرو اتصالات تمام الیت جهت سهولت در تعویض قطعات آسیب دیده دارای آینه با لایه محافظ در برابر رطوبت و باکس با فرم کرو و گارد محافظ اشیاء دستگیره های چوب ترمو