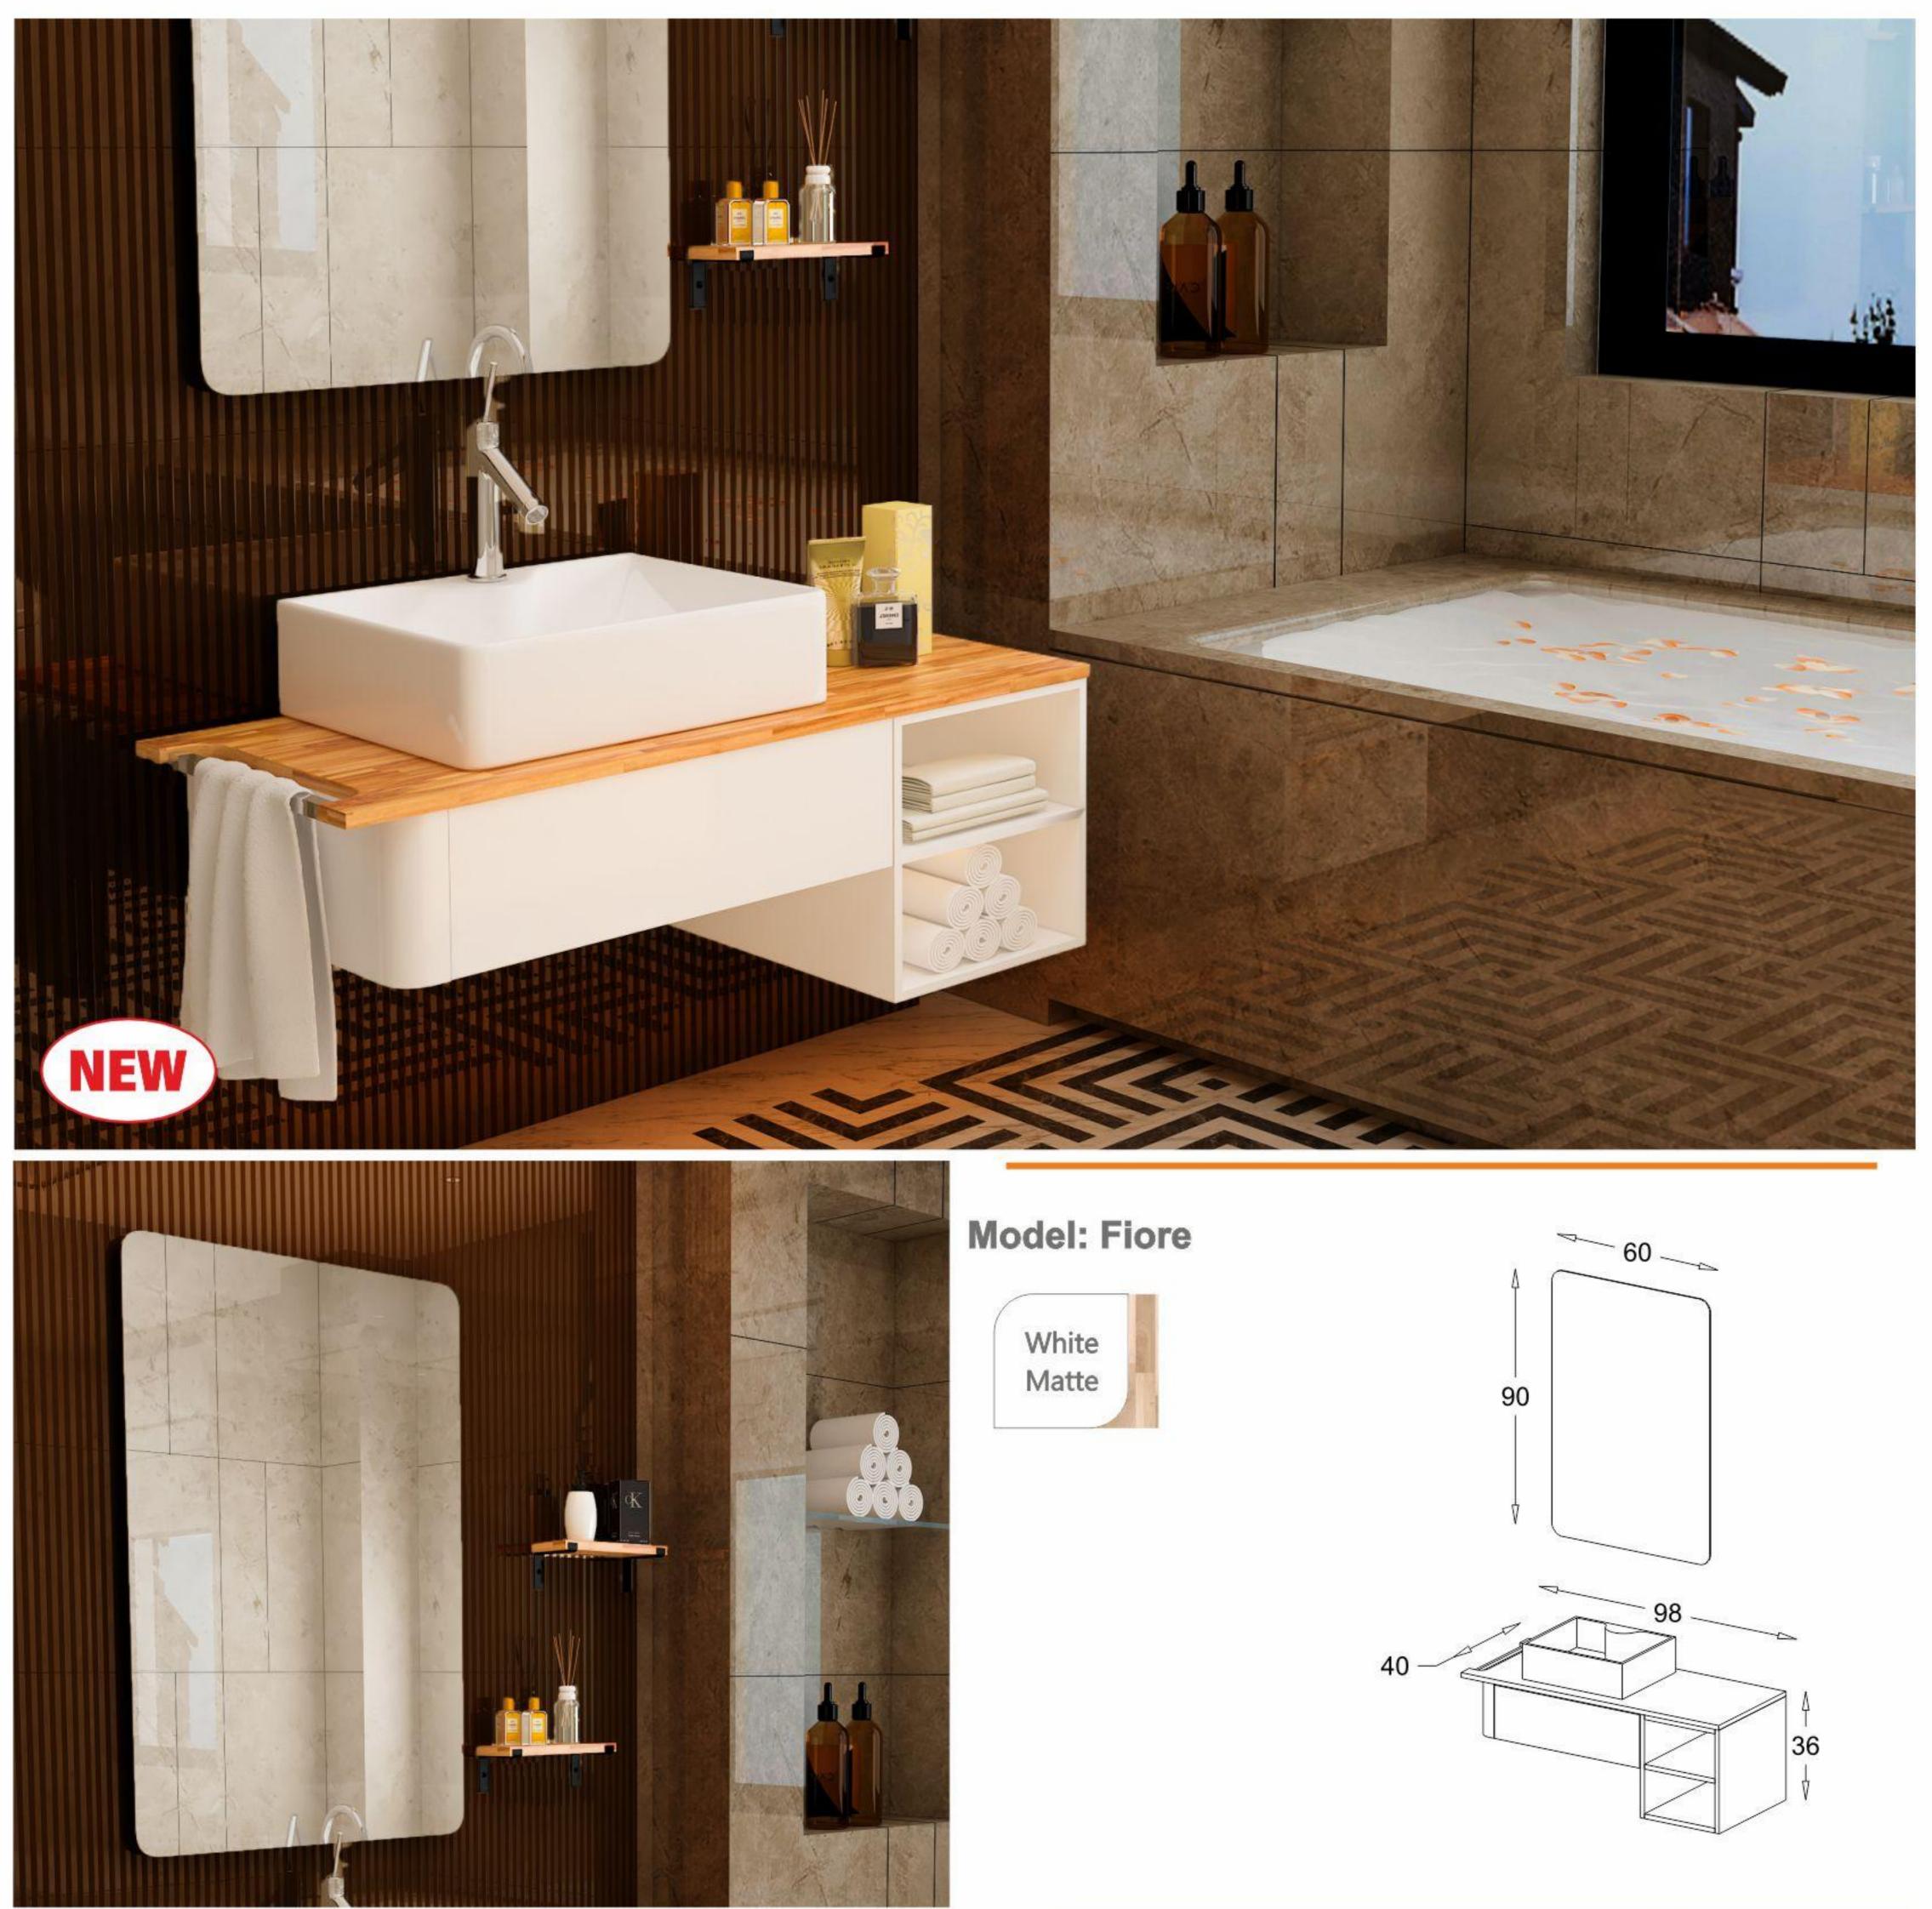

# Model: Angel

ورق پی وی سی با دانسیته بالا، ضد آب و با سطوح متراکم و فرم کرو رنگ آمیزی پلیمری در اتاق ایزوله با فیلتراسیون ذرات زیر ۵ میکرون درب و طبقه آینه با روکش طرح چوب مقاوم در برابر رطوبت آینه با فرم خاص دارای لایه محافظ جهت مقاوم سازی در برابر رطوبت سنک سرامیکی درجه یک با برند ورتا