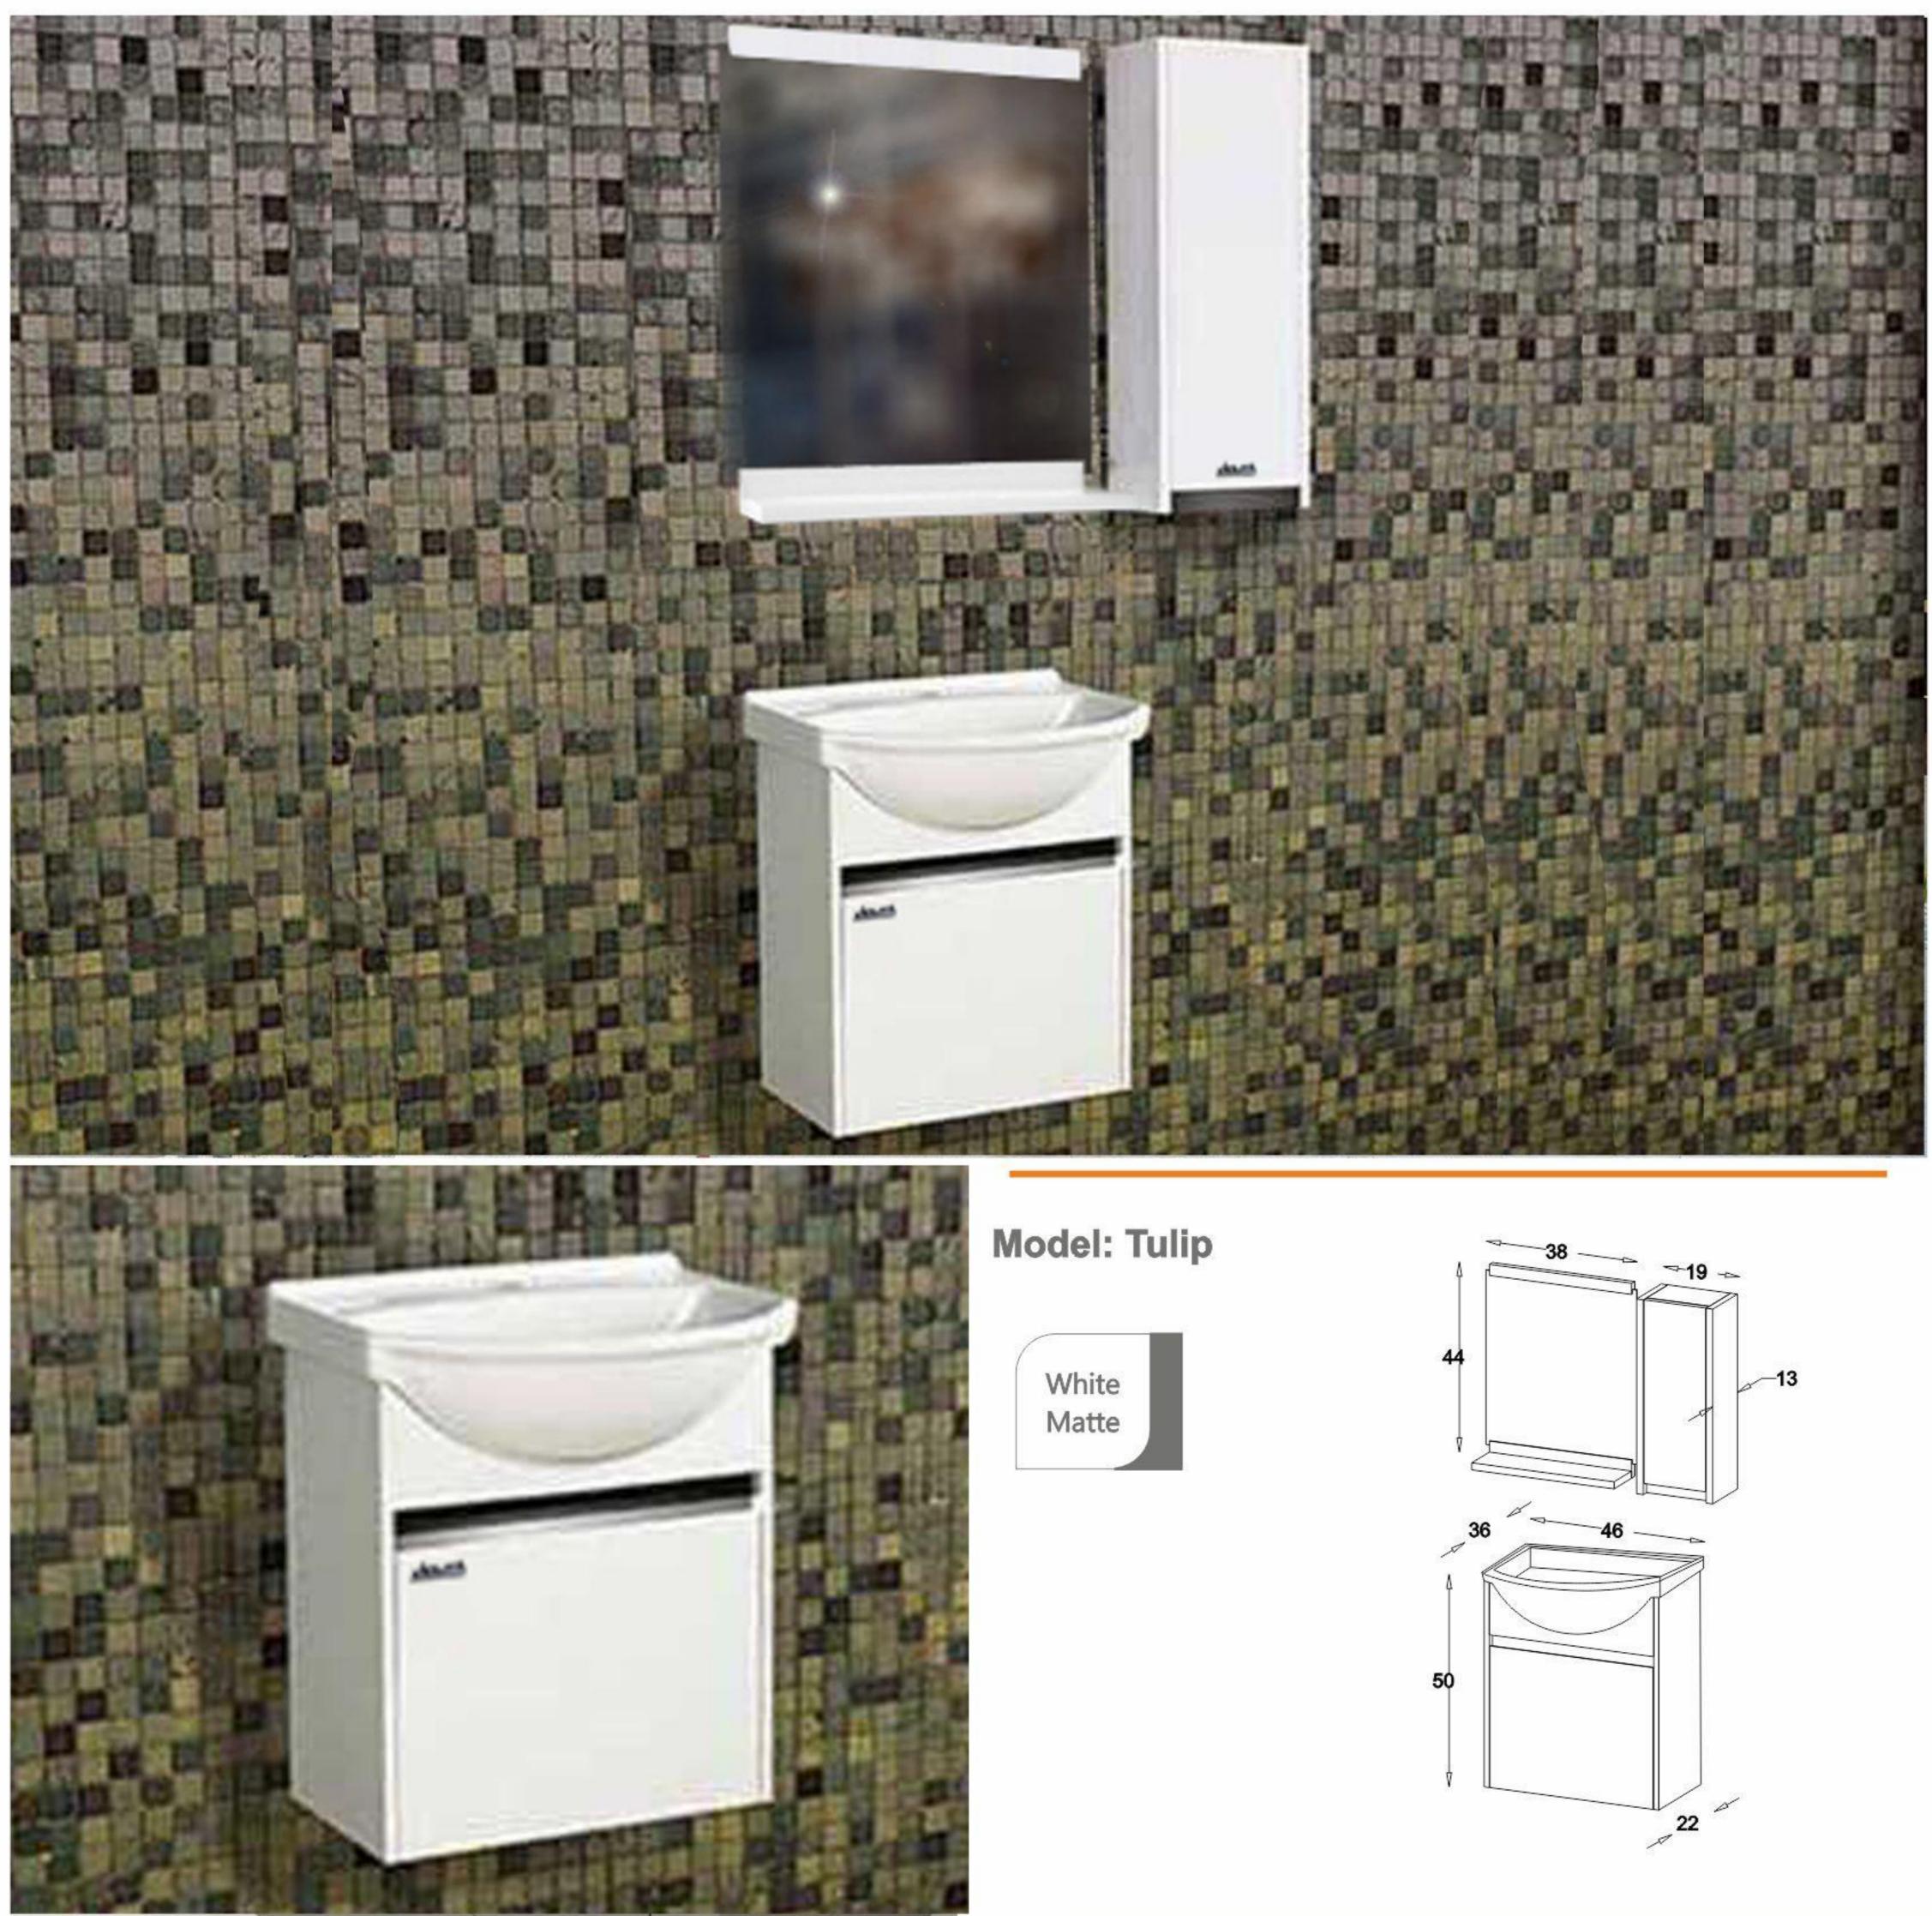

Lir             | na |  |
|-----------------------|----|--|
| White<br>Matte        |    |  |
| White<br>Matte        |    |  |
| Dark<br>Gray<br>Matte |    |  |









ورق پی وی سی با دانسیته بالا، ضد آب و با سطوح متراکم اتصالات تمام الیت جهت سهولت در تعویض قطعات آسیب دیده رنگ آمیزی پلیمری در اتاق ایزوله با فیلتراسیون ذرات زیر ۵ میکرون دارای باکس و آینه با لایه مقاوم در برابر رطوبت سنک سرامیکی درجه یک





ورق پی وی سی با دانسیته بالا، ضد آب و با سطوح متراکم اتصالات تمام الیت جهت سهولت در تعویض قطعات آسیب دیده رنگ آمیزی پلیمری در اتاق ایزوله با فیلتراسیون ذرات زیر ۵ میکرون دارای باکس و آینه با لایه مقاوم در برابر رطوبت سنک سرامیکی درجه یک



| 0 | del: F | Parsis | i |  |
|---|--------|--------|---|--|
| ( | White  |        |   |  |
|   | Matte  |        |   |  |









































www.vosoughishop.com

دفتر مرکزی : مشهد، بین قرنی ۳۱ و ۳۳

تلفن: ٥٥٥٩ ٣٧١٧ – ٥٥٥