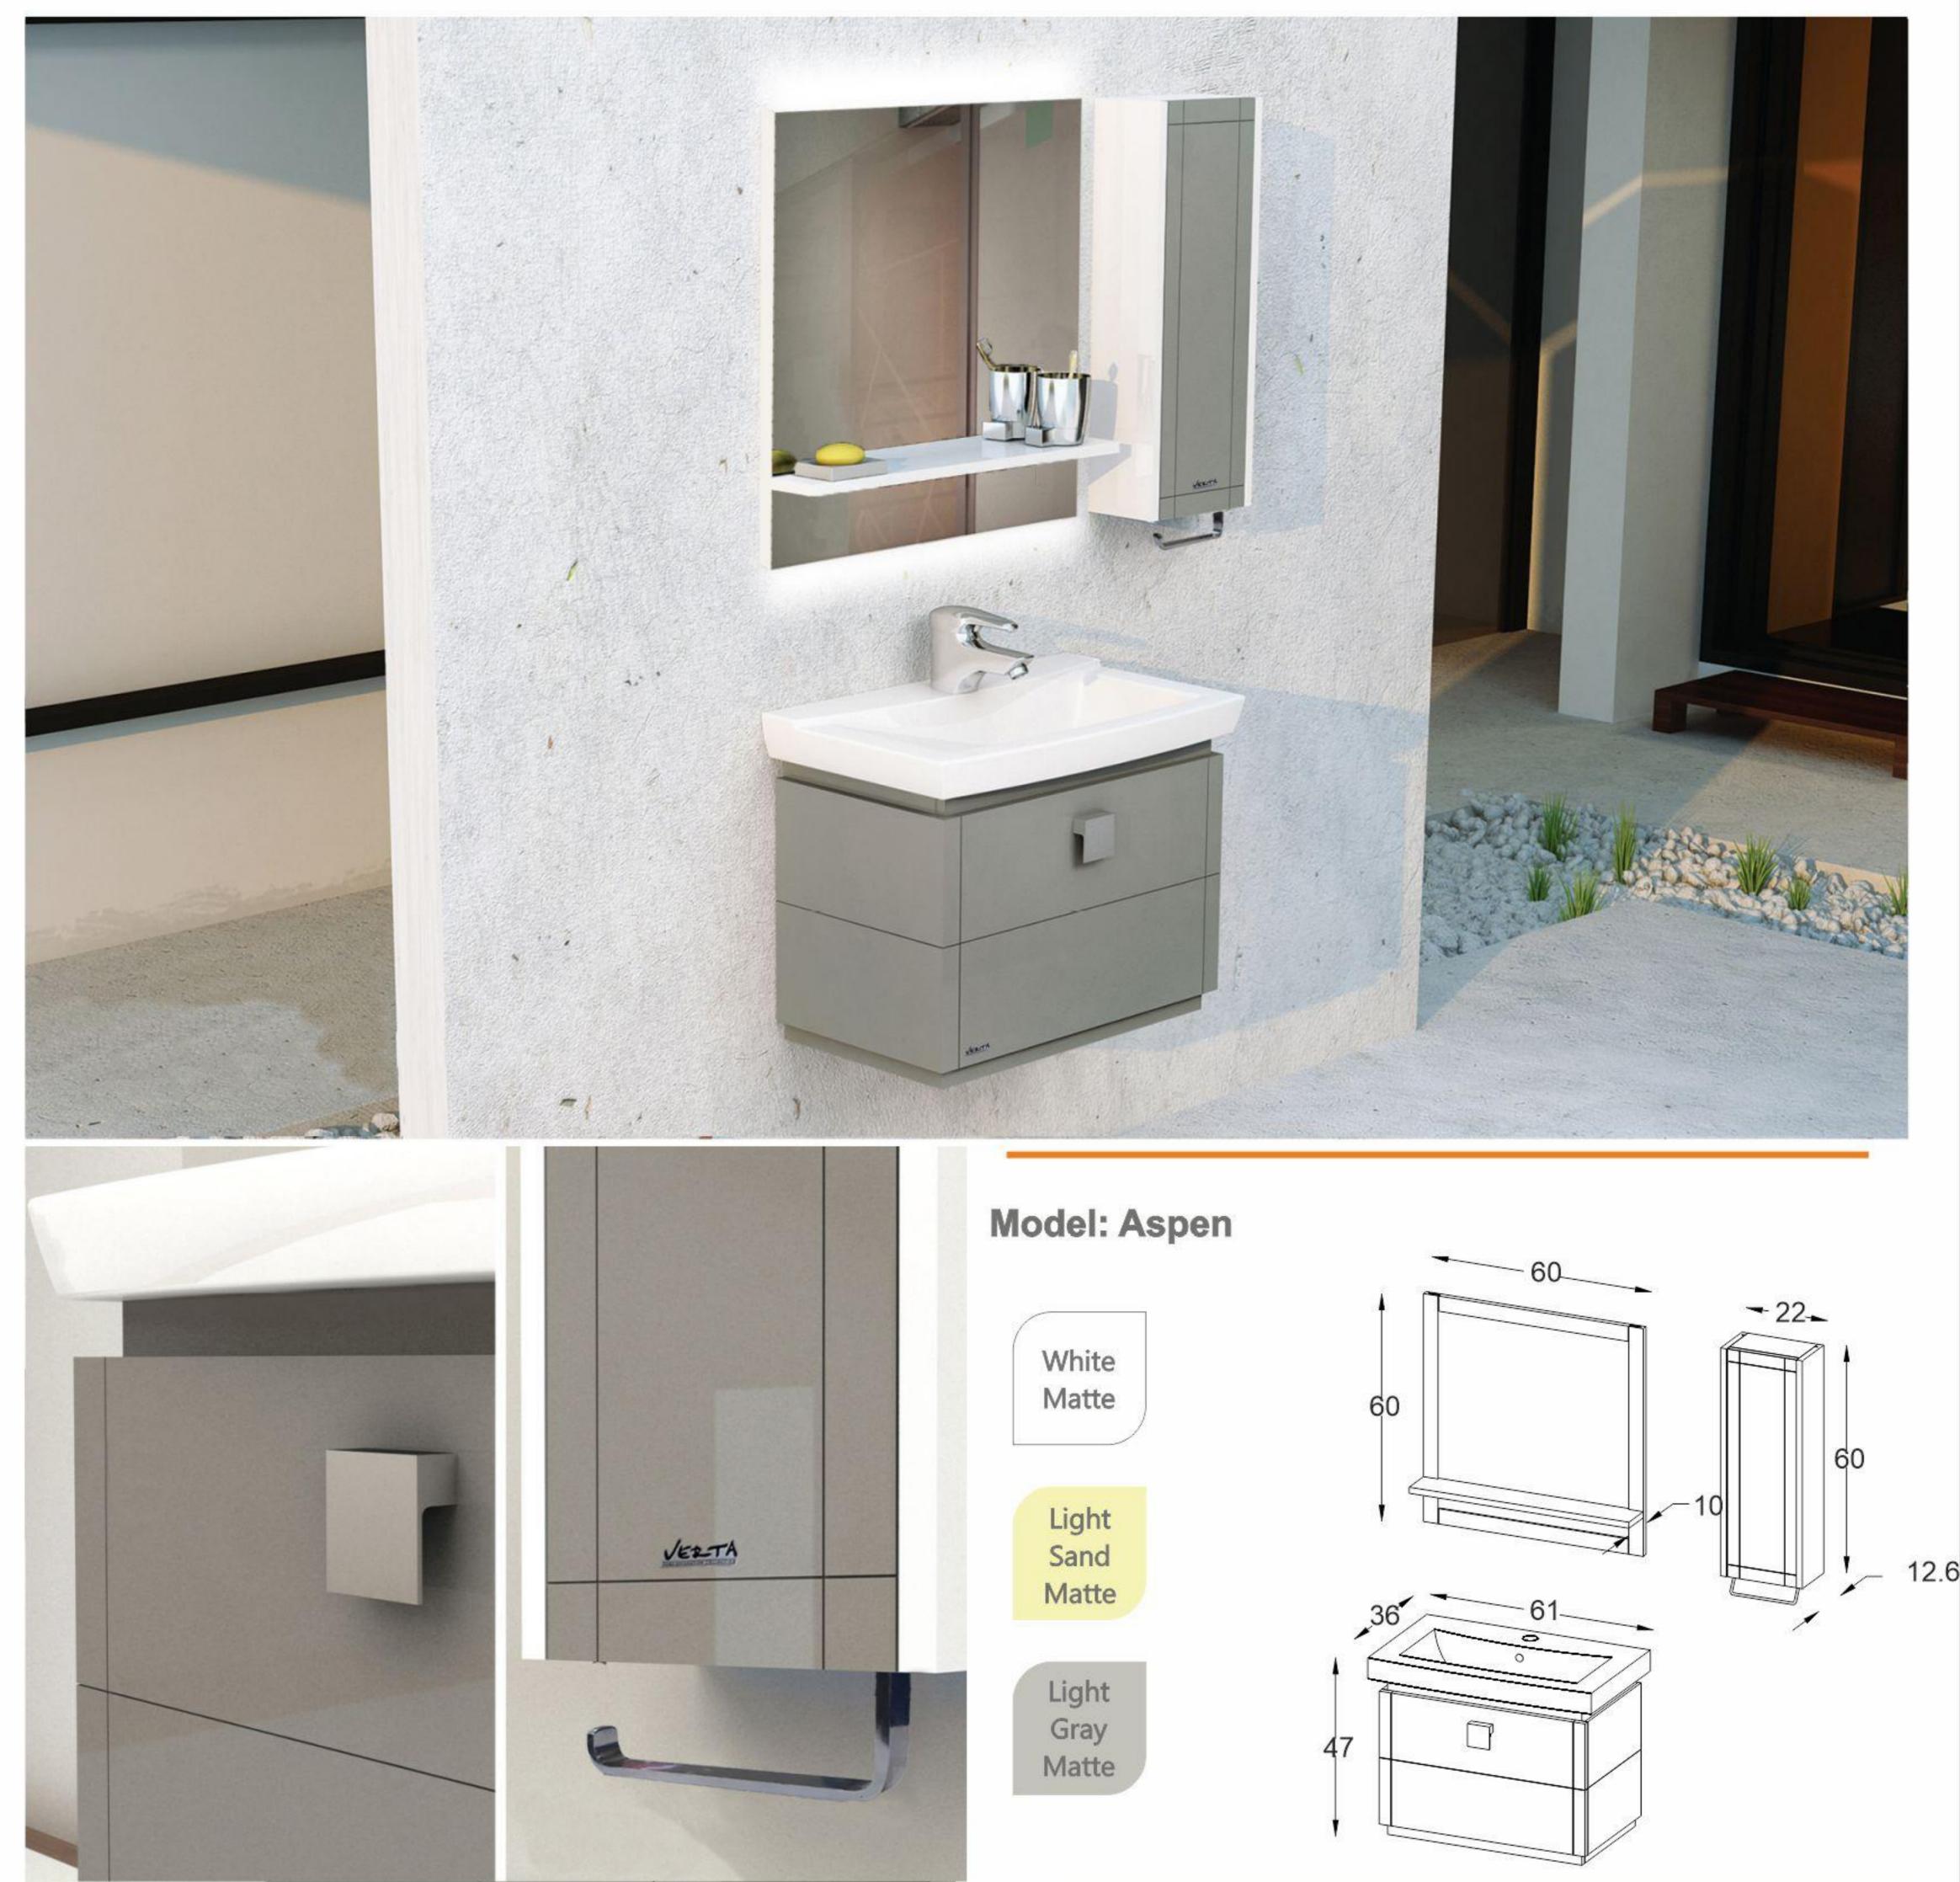

odel: Lir             | na |  |
|-----------------------|----|--|
| White<br>Matte        |    |  |
| White<br>Matte        |    |  |
| Dark<br>Gray<br>Matte |    |  |









ورق پی وی سی با دانسیته بالا، ضد آب و با سطوح متراکم اتصالات تمام الیت جهت سهولت در تعویض قطعات آسیب دیده رنگ آمیزی پلیمری در اتاق ایزوله با فیلتراسیون ذرات زیر ۵ میکرون دارای باکس و آینه با لایه مقاوم در برابر رطوبت سنک سرامیکی درجه یک





ورق پی وی سی با دانسیته بالا، ضد آب و با سطوح متراکم اتصالات تمام الیت جهت سهولت در تعویض قطعات آسیب دیده رنگ آمیزی پلیمری در اتاق ایزوله با فیلتراسیون ذرات زیر ۵ میکرون دارای باکس و آینه با لایه مقاوم در برابر رطوبت سنک سرامیکی درجه یک



| 0 | del: F | Parsis | i |  |
|---|--------|--------|---|--|
| ( | White  |        |   |  |
|   | Matte  |        |   |  |









































www.vosoughishop.com

دفتر مرکزی : مشهد، بین قرنی ۳۱ و ۳۳

تلفن: ٥٥٥٩ ٣٧١٧ – ٥٥٥