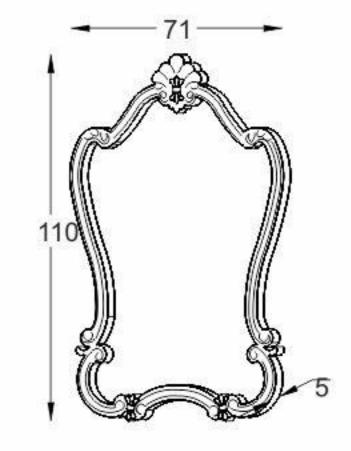

ورق پی وی سی با دانسیته بالا، ضد آب و با سطوح متراکم و فرم کرو اتصالات تمام الیت جهت سهولت در تعویض قطعات آسیب دیده آینه دارای نور مخفی با سنسور لمسی و لایه مقاوم در برابر رطوبت استفاده از چوب طبیعی با لایه مقاوم در برابر رطوبت سنک کورین درجه یک با گارانتی ۵ ساله