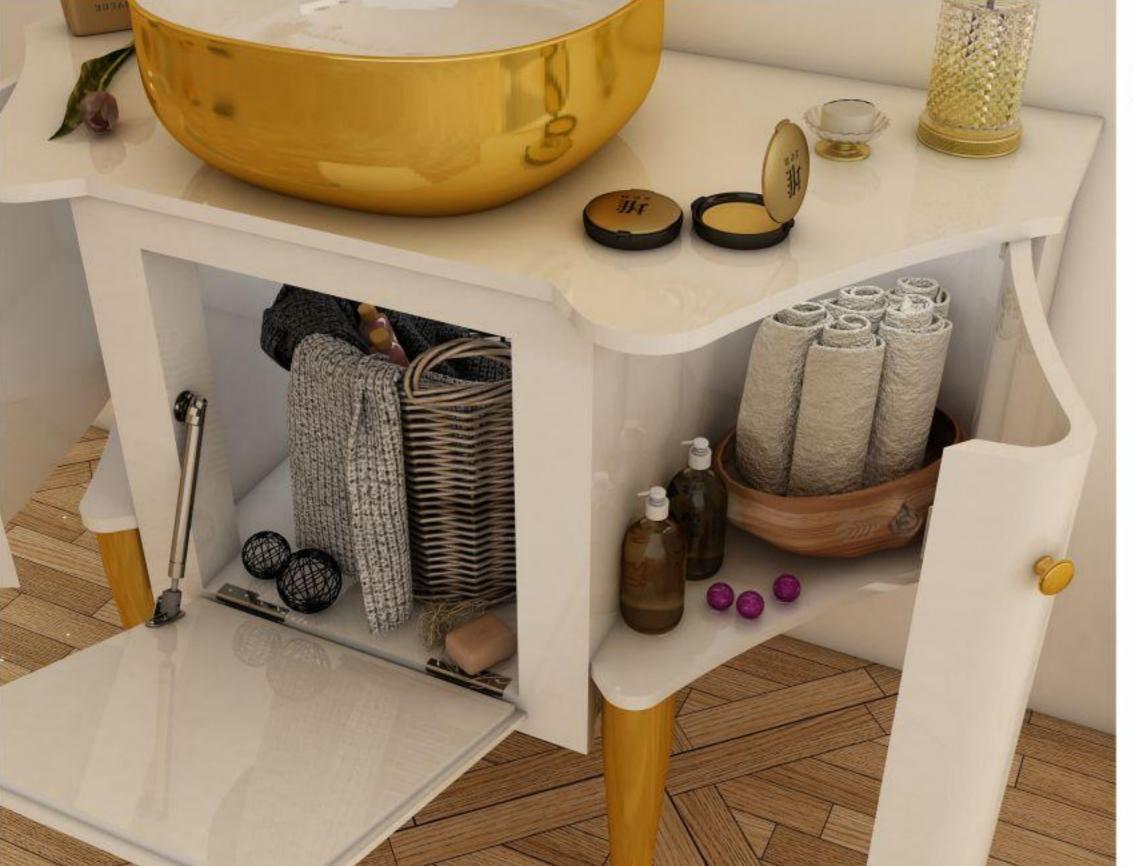

صفحه دارای محل قرارگیری حوله از جنس استیل دارای کشو با ریل مخفی مگنتی

صفحه سرامیک ضد خش

آینه دارای نور مخفی با سنسور لمسی و لایه محافظ در برابر رطوبت

– اتصالات تمام اليت جهت سهولت در تعويض قطعات - چوب به کار رفته راش با لایه مقاوم در برابر آب - دارای کشوی بزرگ با ریل آرامبند و اکسسوری - باکس کابینت دارای نور مخفی – سنگ روشویی وارداتی با فرم خاص و یک تکه