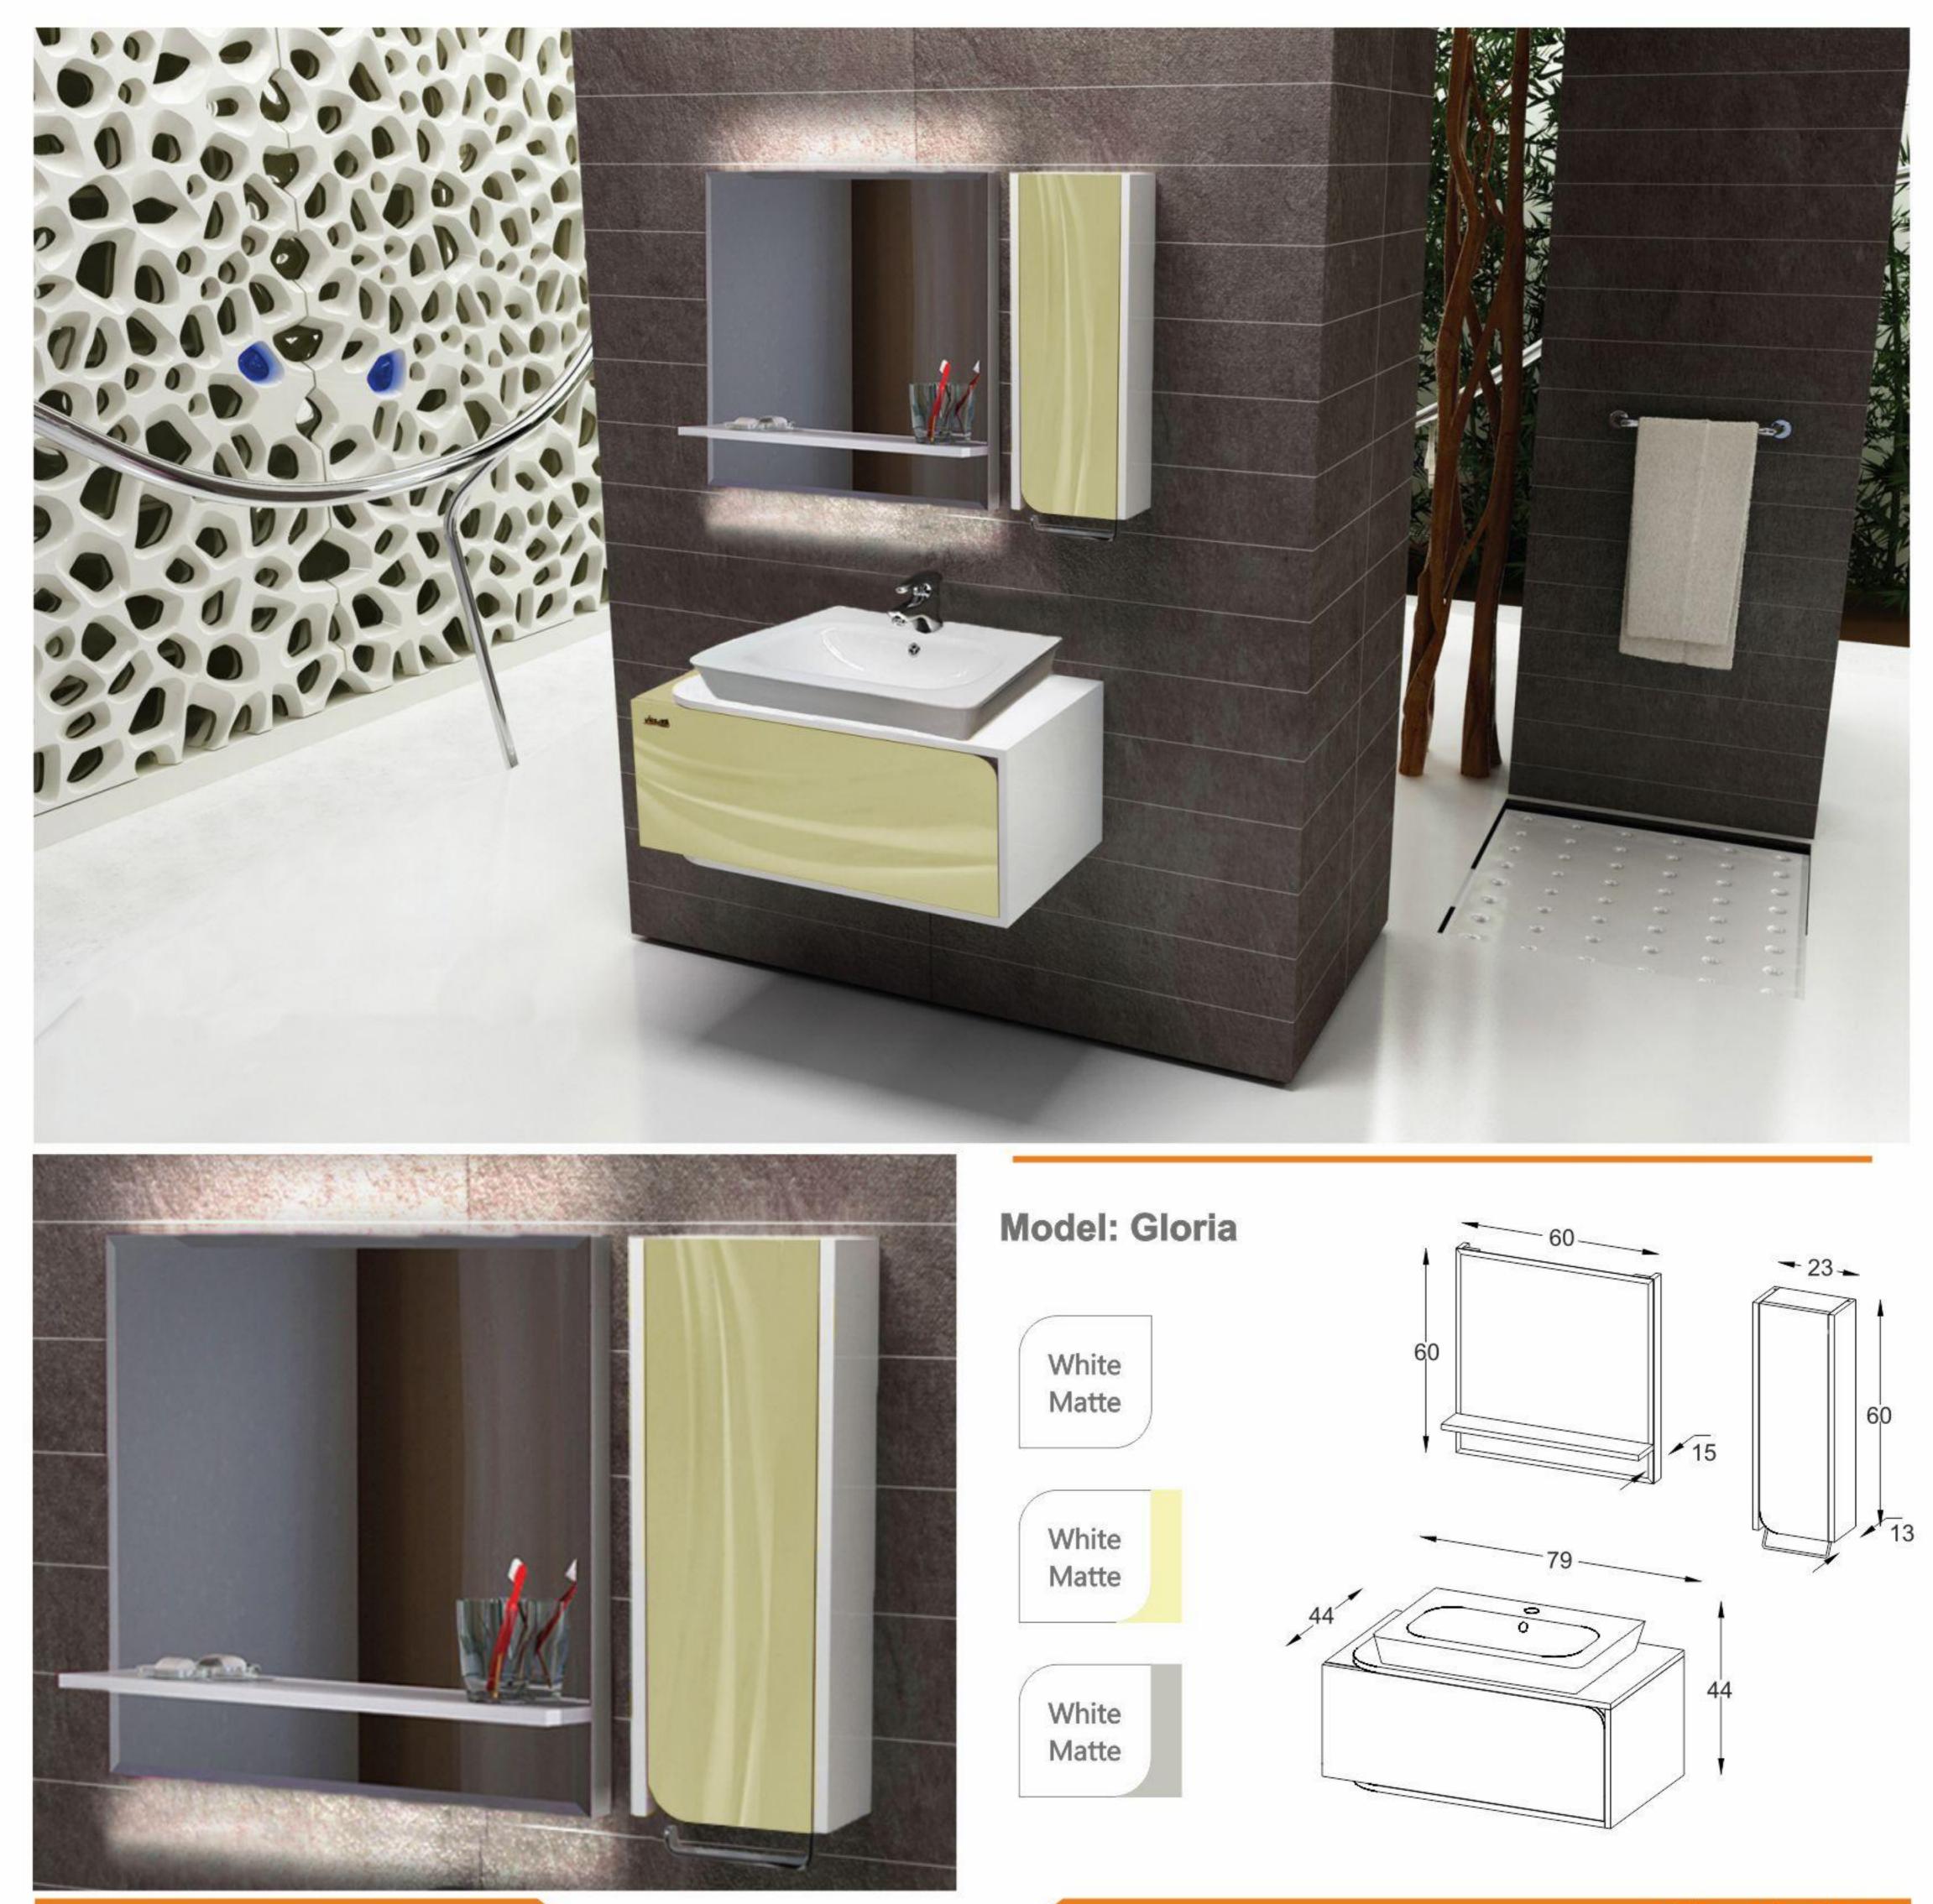

| odel: Lir             | na |  |
|-----------------------|----|--|
| White<br>Matte        |    |  |
| White<br>Matte        |    |  |
| Dark<br>Gray<br>Matte |    |  |

ورق پی وی سی با دانسیته بالا، ضد آب و با سطوح متراکم اتصالات تمام الیت جهت سهولت در تعویض قطعات آسیب دیده رنگ آمیزی پلیمری در اتاق ایزوله با فیلتراسیون ذرات زیر ۵ میکرون دارای باکس و آینه با لایه مقاوم در برابر رطوبت سنک سرامیکی درجه یک