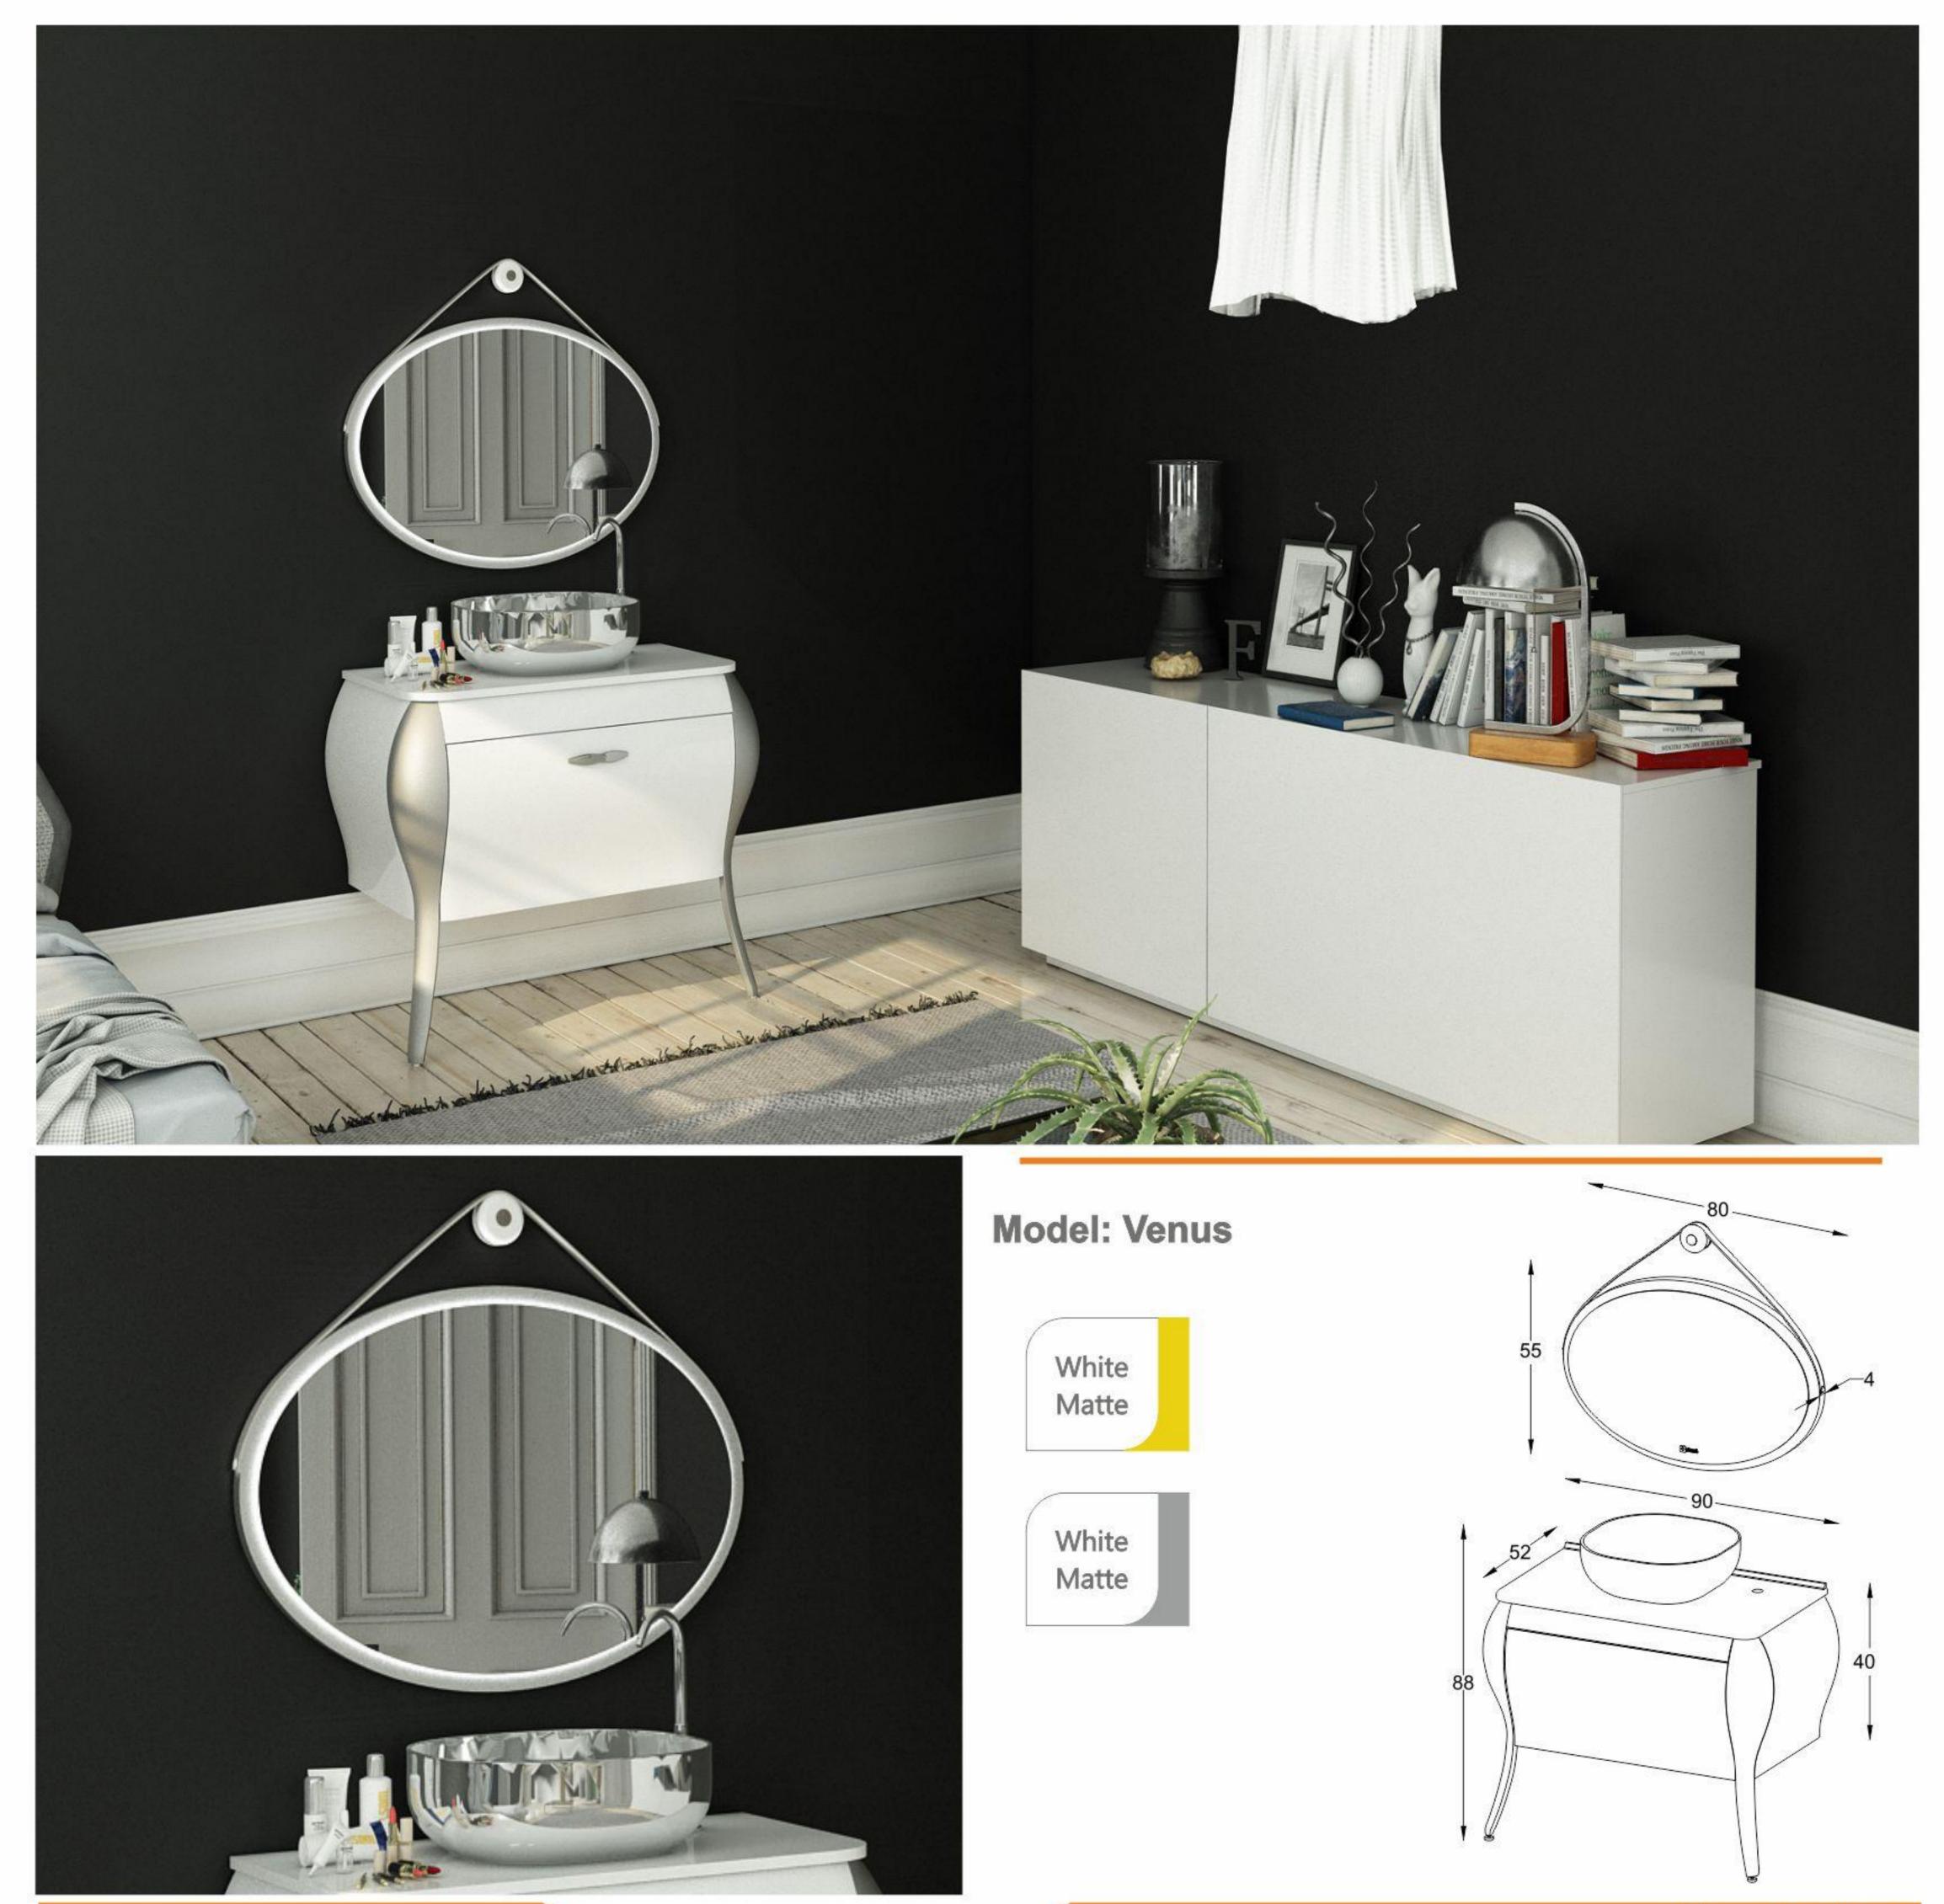

ورق پی وی سی با دانسیته بالا، ضد آب و با سطوح متراکم و فرم کرو اتصالات تمام الیت جهت سهولت در تعویض قطعات آسیب دیده آینه دارای نور مخفی با سنسور لمسی و لایه مقاوم در برابر رطوبت استفاده از چوب طبیعی با لایه مقاوم در برابر رطوبت سنک کورین درجه یک با گارانتی ۵ ساله