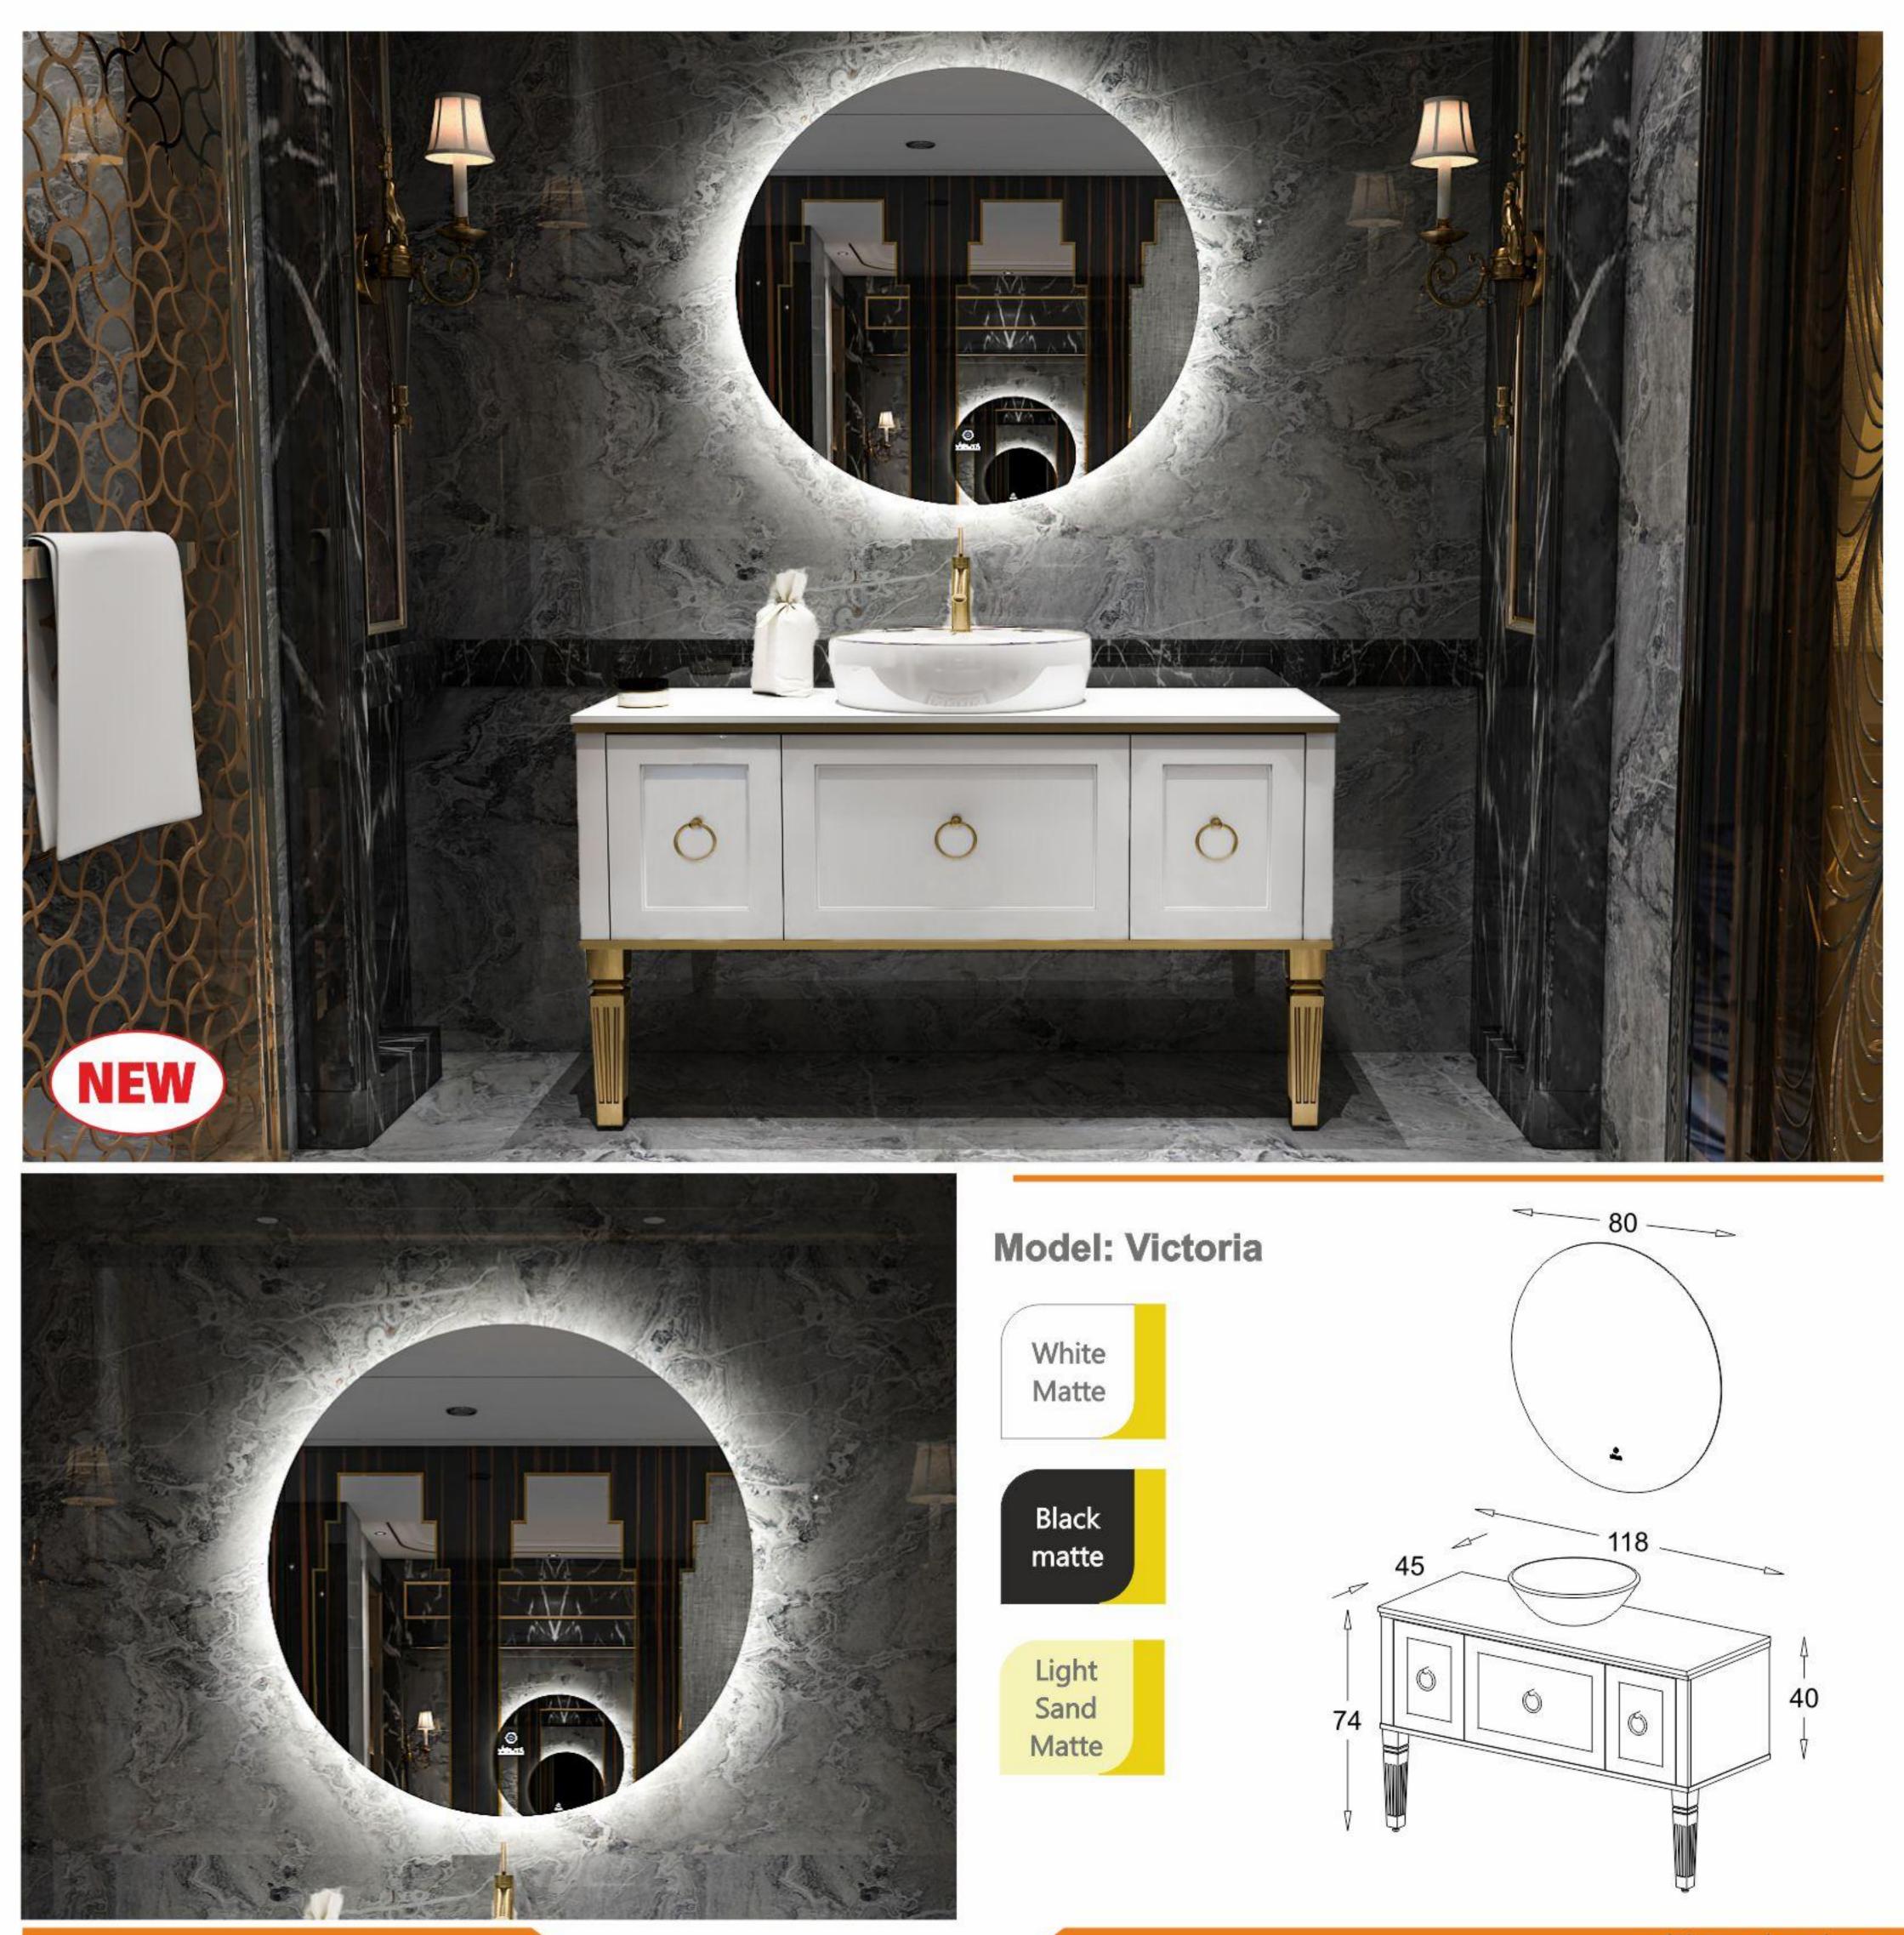

صفحه دارای محل قرارگیری حوله از جنس استیل دارای کشو با ریل مخفی مگنتی

صفحه سرامیک ضد خش

آینه دارای نور مخفی با سنسور لمسی و لایه محافظ در برابر رطوبت

– اتصالات تمام اليت جهت سهولت در تعويض قطعات - چوب به کار رفته راش با لایه مقاوم در برابر آب - دارای کشوی بزرگ با ریل آرامبند و اکسسوری - باکس کابینت دارای نور مخفی – سنگ روشویی وارداتی با فرم خاص و یک تکه