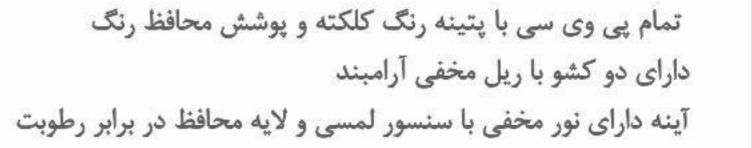

صفحه دارای محل قرارگیری حوله از جنس استیل دارای کشو با ریل مخفی مگنتی

صفحه سرامیک ضد خش

آینه دارای نور مخفی با سنسور لمسی و لایه محافظ در برابر رطوبت

– اتصالات تمام اليت جهت سهولت در تعويض قطعات - چوب به کار رفته راش با لایه مقاوم در برابر آب - دارای کشوی بزرگ با ریل آرامبند و اکسسوری - باکس کابینت دارای نور مخفی – سنگ روشویی وارداتی با فرم خاص و یک تکه