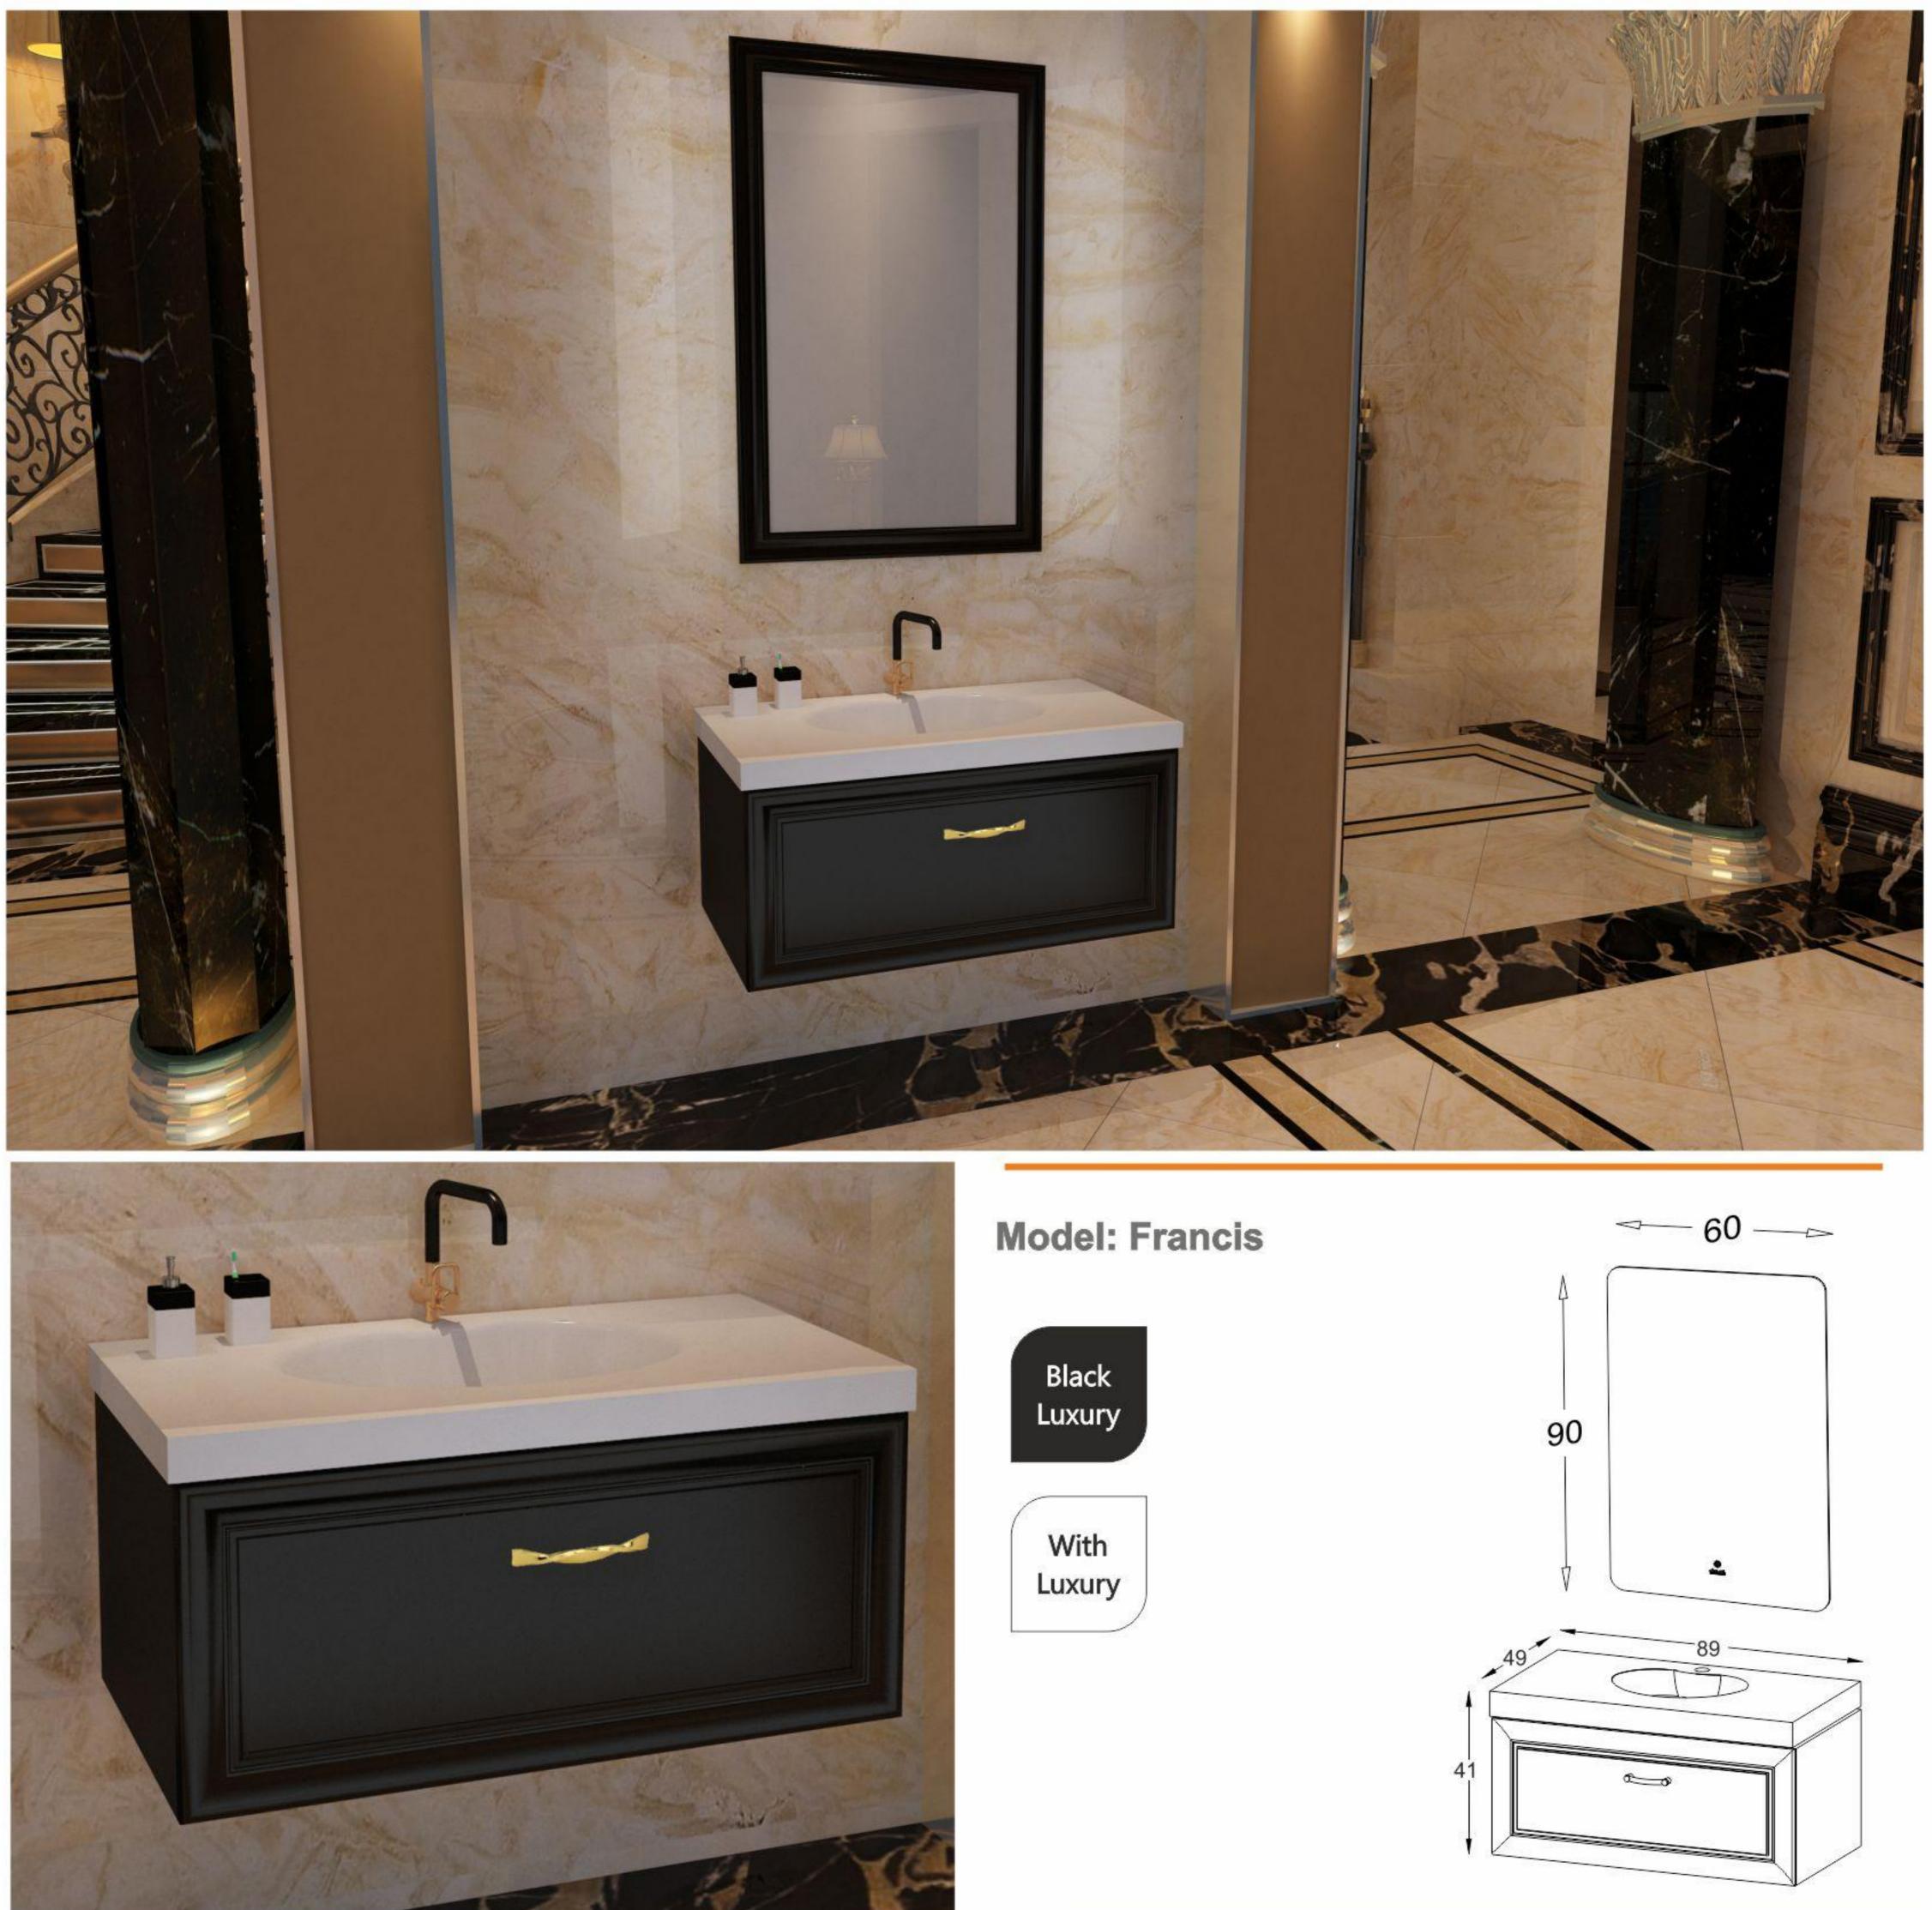

صفحه دارای محل قرارگیری حوله از جنس استیل دارای کشو با ریل مخفی مگنتی

صفحه سرامیک ضد خش

آینه دارای نور مخفی با سنسور لمسی و لایه محافظ در برابر رطوبت

– اتصالات تمام اليت جهت سهولت در تعويض قطعات - چوب به کار رفته راش با لایه مقاوم در برابر آب - دارای کشوی بزرگ با ریل آرامبند و اکسسوری - باکس کابینت دارای نور مخفی – سنگ روشویی وارداتی با فرم خاص و یک تکه