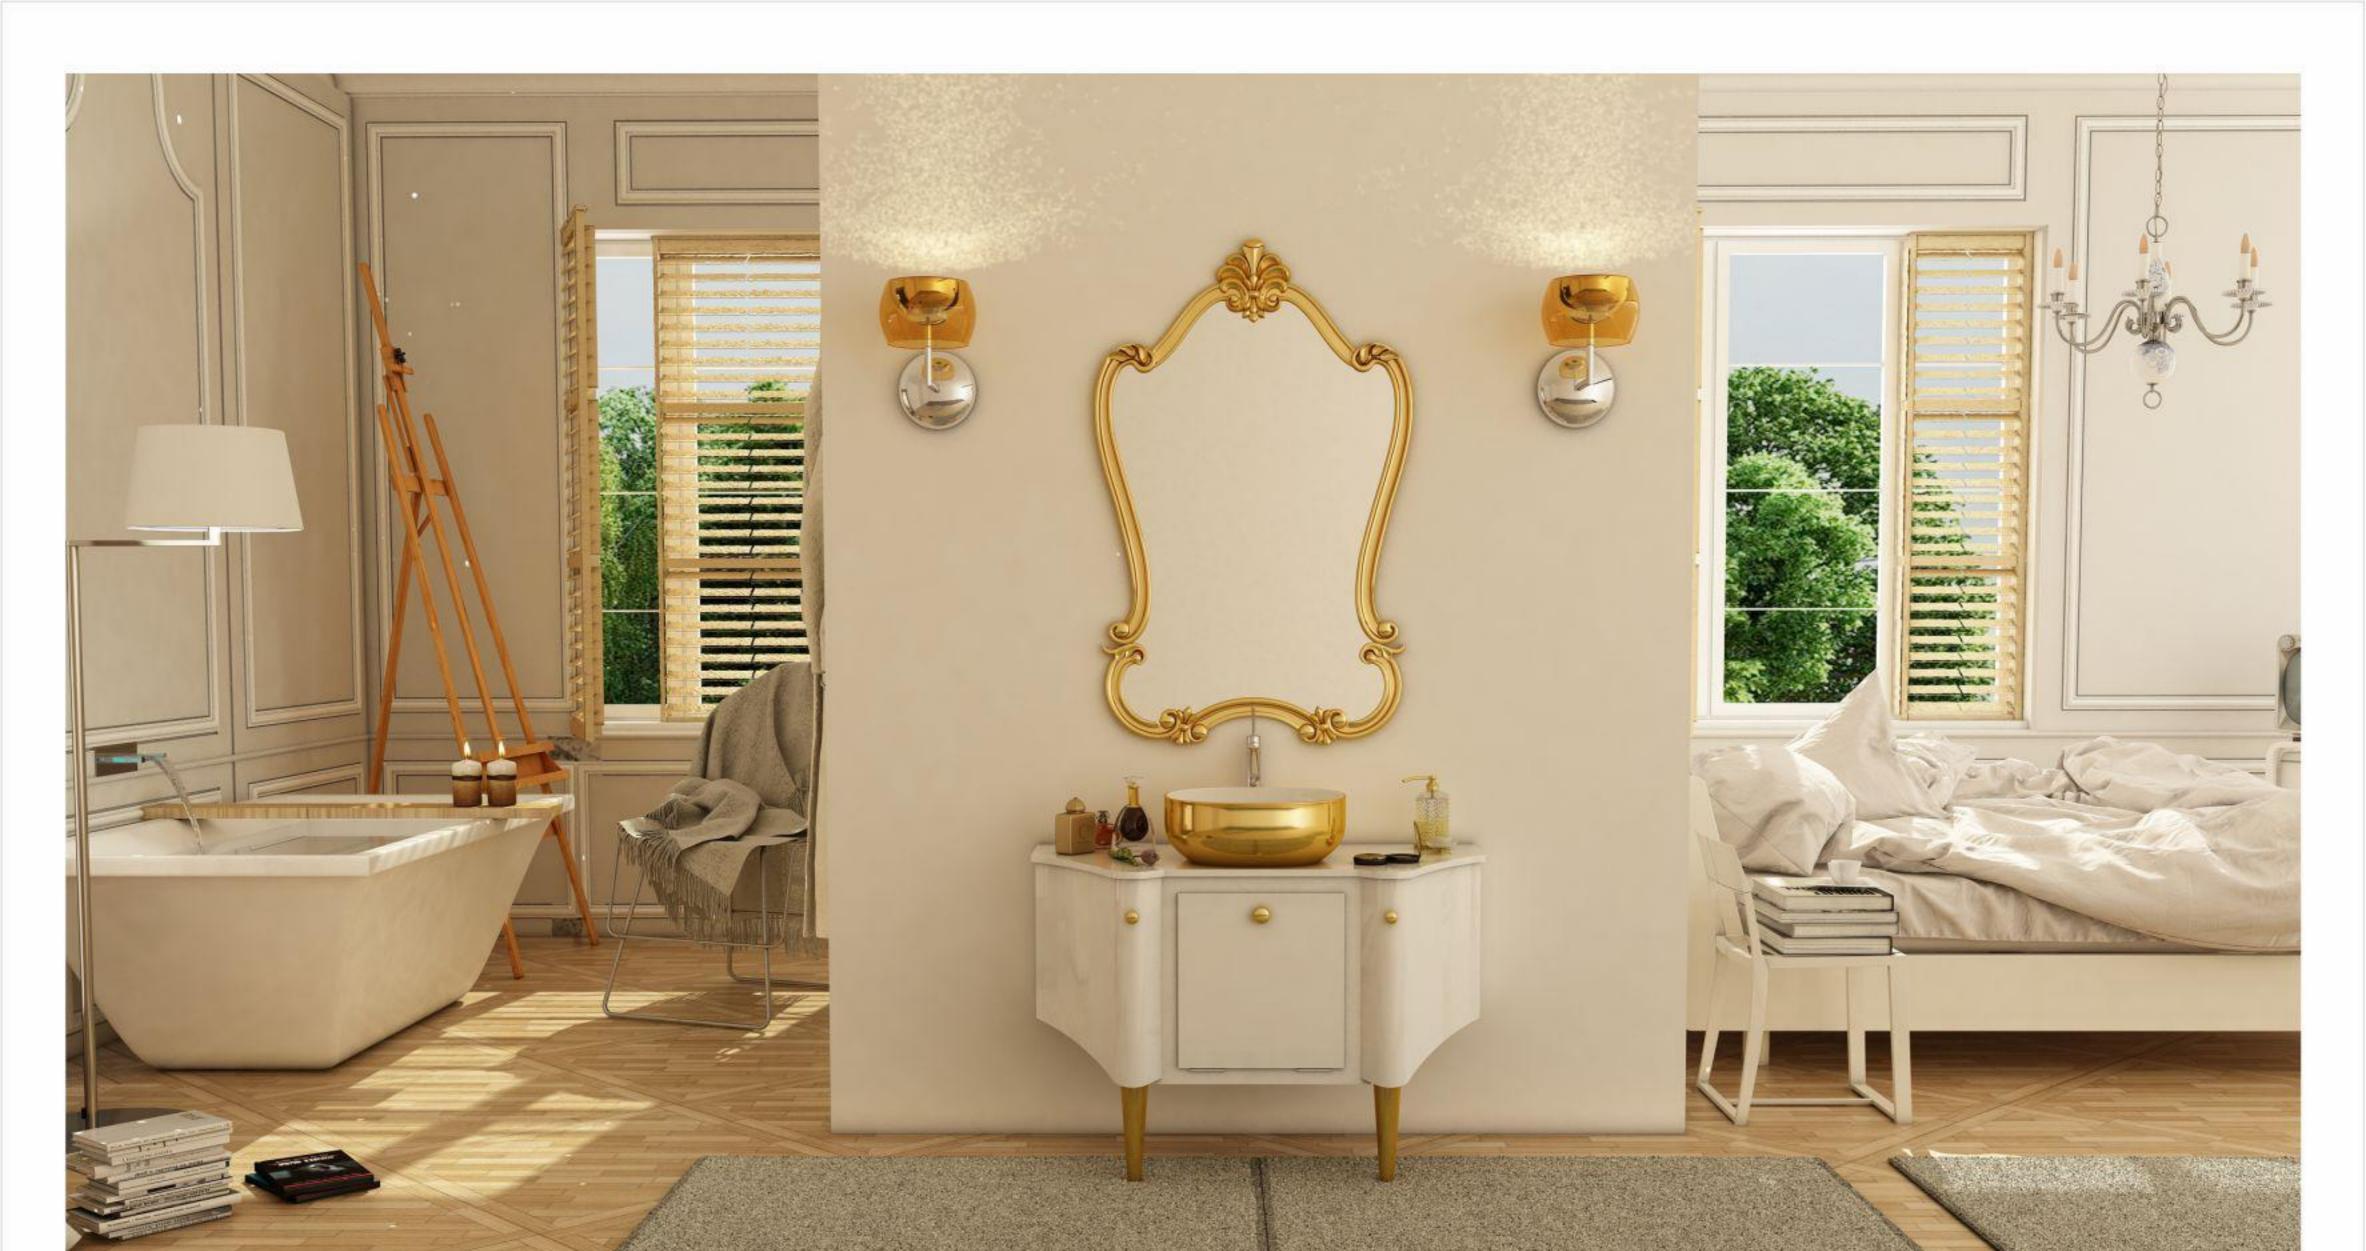

# Model: Angel

ورق پی وی سی با دانسیته بالا، ضد آب و با سطوح متراکم و فرم کرو رنگ آمیزی پلیمری در اتاق ایزوله با فیلتراسیون ذرات زیر ۵ میکرون درب و طبقه آینه با روکش طرح چوب مقاوم در برابر رطوبت آینه با فرم خاص دارای لایه محافظ جهت مقاوم سازی در برابر رطوبت سنک سرامیکی درجه یک با برند ورتا