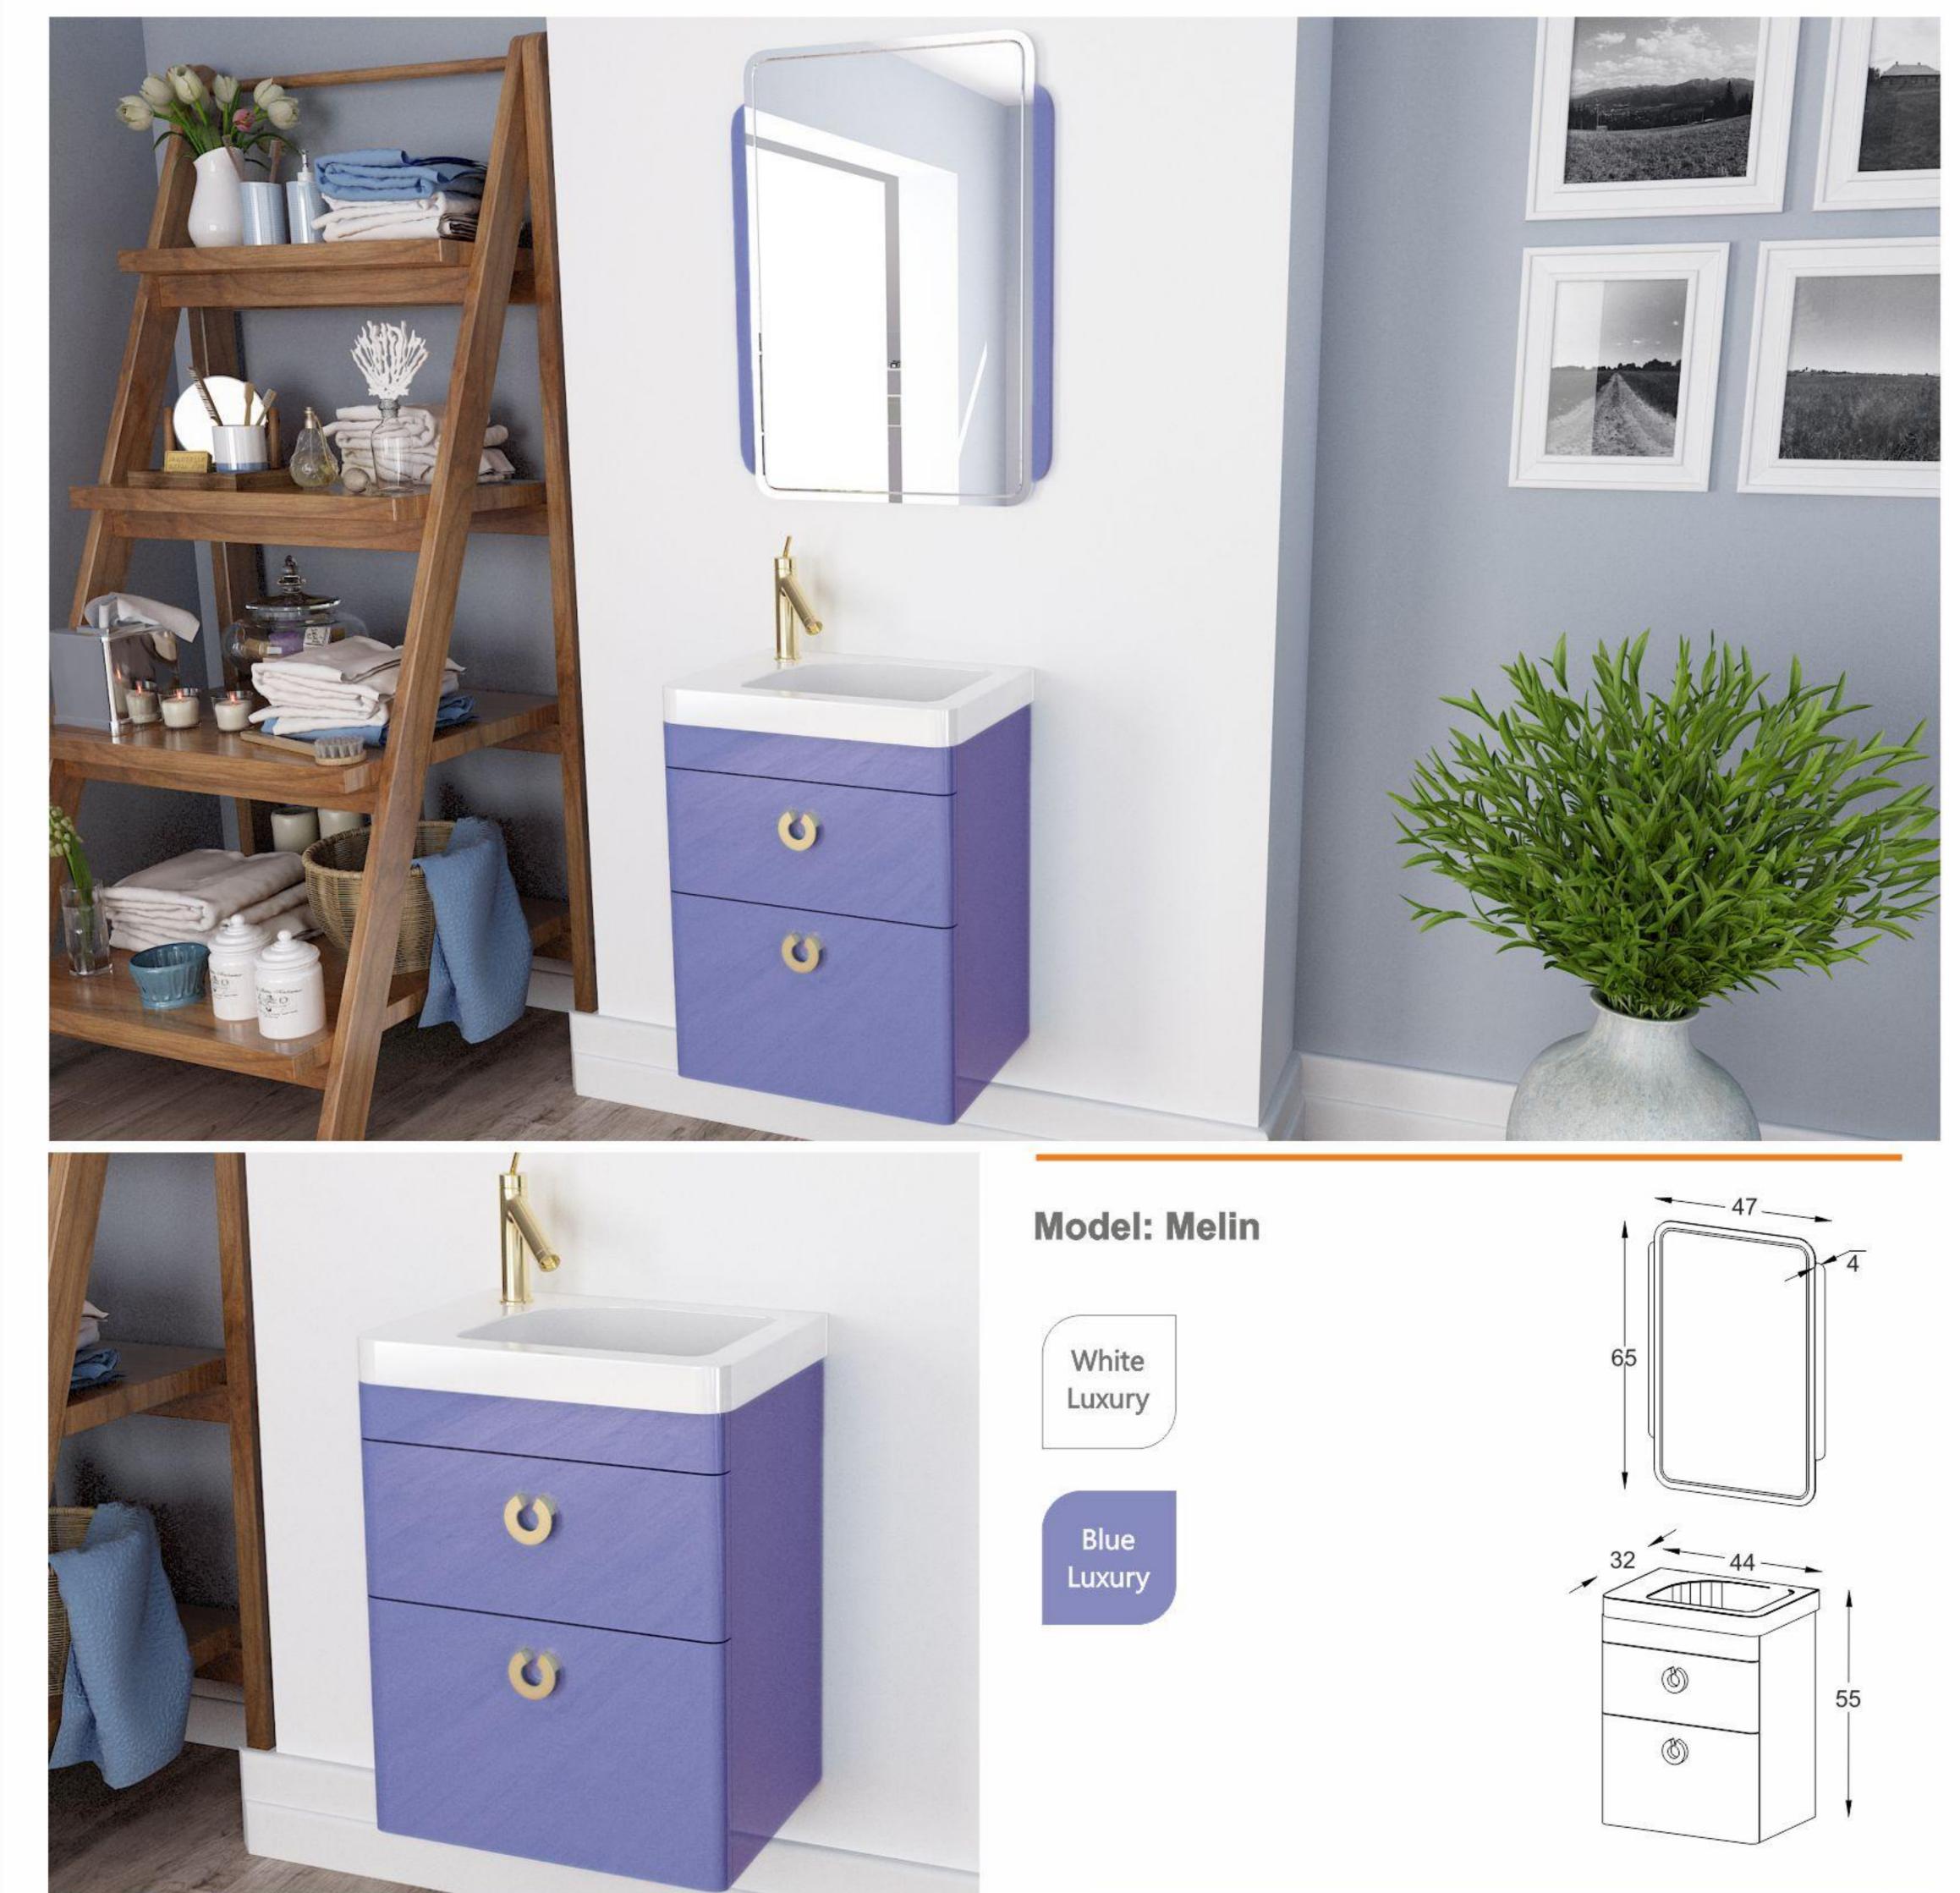

ورق پی وی سی با دانسیته بالا، ضد آب و با سطوح متراکم و فرم کرو اتصالات تمام الیت جهت سهولت در تعویض قطعات آسیب دیده رنگ آمیزی پلیمری در اتاق ایزوله با فیلتراسیون ذرات زیر ۵ میکرون پایه و آینه از جنس رزین با رنگ درجه یک ترک، مقاوم در برابر رطوبت سنک سرامیکی درجه یک با برند ورتا

ورق پی وی سی با دانسیته بالا، ضد آب و با سطوح متراکم و فرم کرو اتصالات تمام الیت جهت سهولت در تعویض قطعات آسیب دیده رنگ آمیزی پلیمری در اتاق ایزوله با فیلتراسیون ذرات زیر ۵ میکرون آینه با نور مخفی، دارای سنسور لمسی، لایه مقاوم در برابر رطوبت سنک سرامیکی درجه یک با کاسه و صفحه یکپارچه با برند ورتا