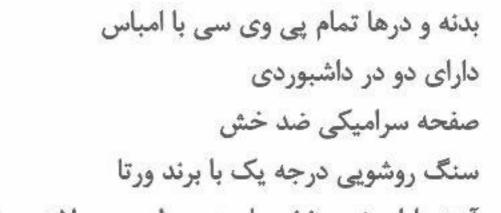

صفحه دارای محل قرارگیری حوله از جنس استیل دارای کشو با ریل مخفی مگنتی

صفحه سرامیک ضد خش

آینه دارای نور مخفی با سنسور لمسی و لایه محافظ در برابر رطوبت

– اتصالات تمام اليت جهت سهولت در تعويض قطعات - چوب به کار رفته راش با لایه مقاوم در برابر آب - دارای کشوی بزرگ با ریل آرامبند و اکسسوری - باکس کابینت دارای نور مخفی – سنگ روشویی وارداتی با فرم خاص و یک تکه