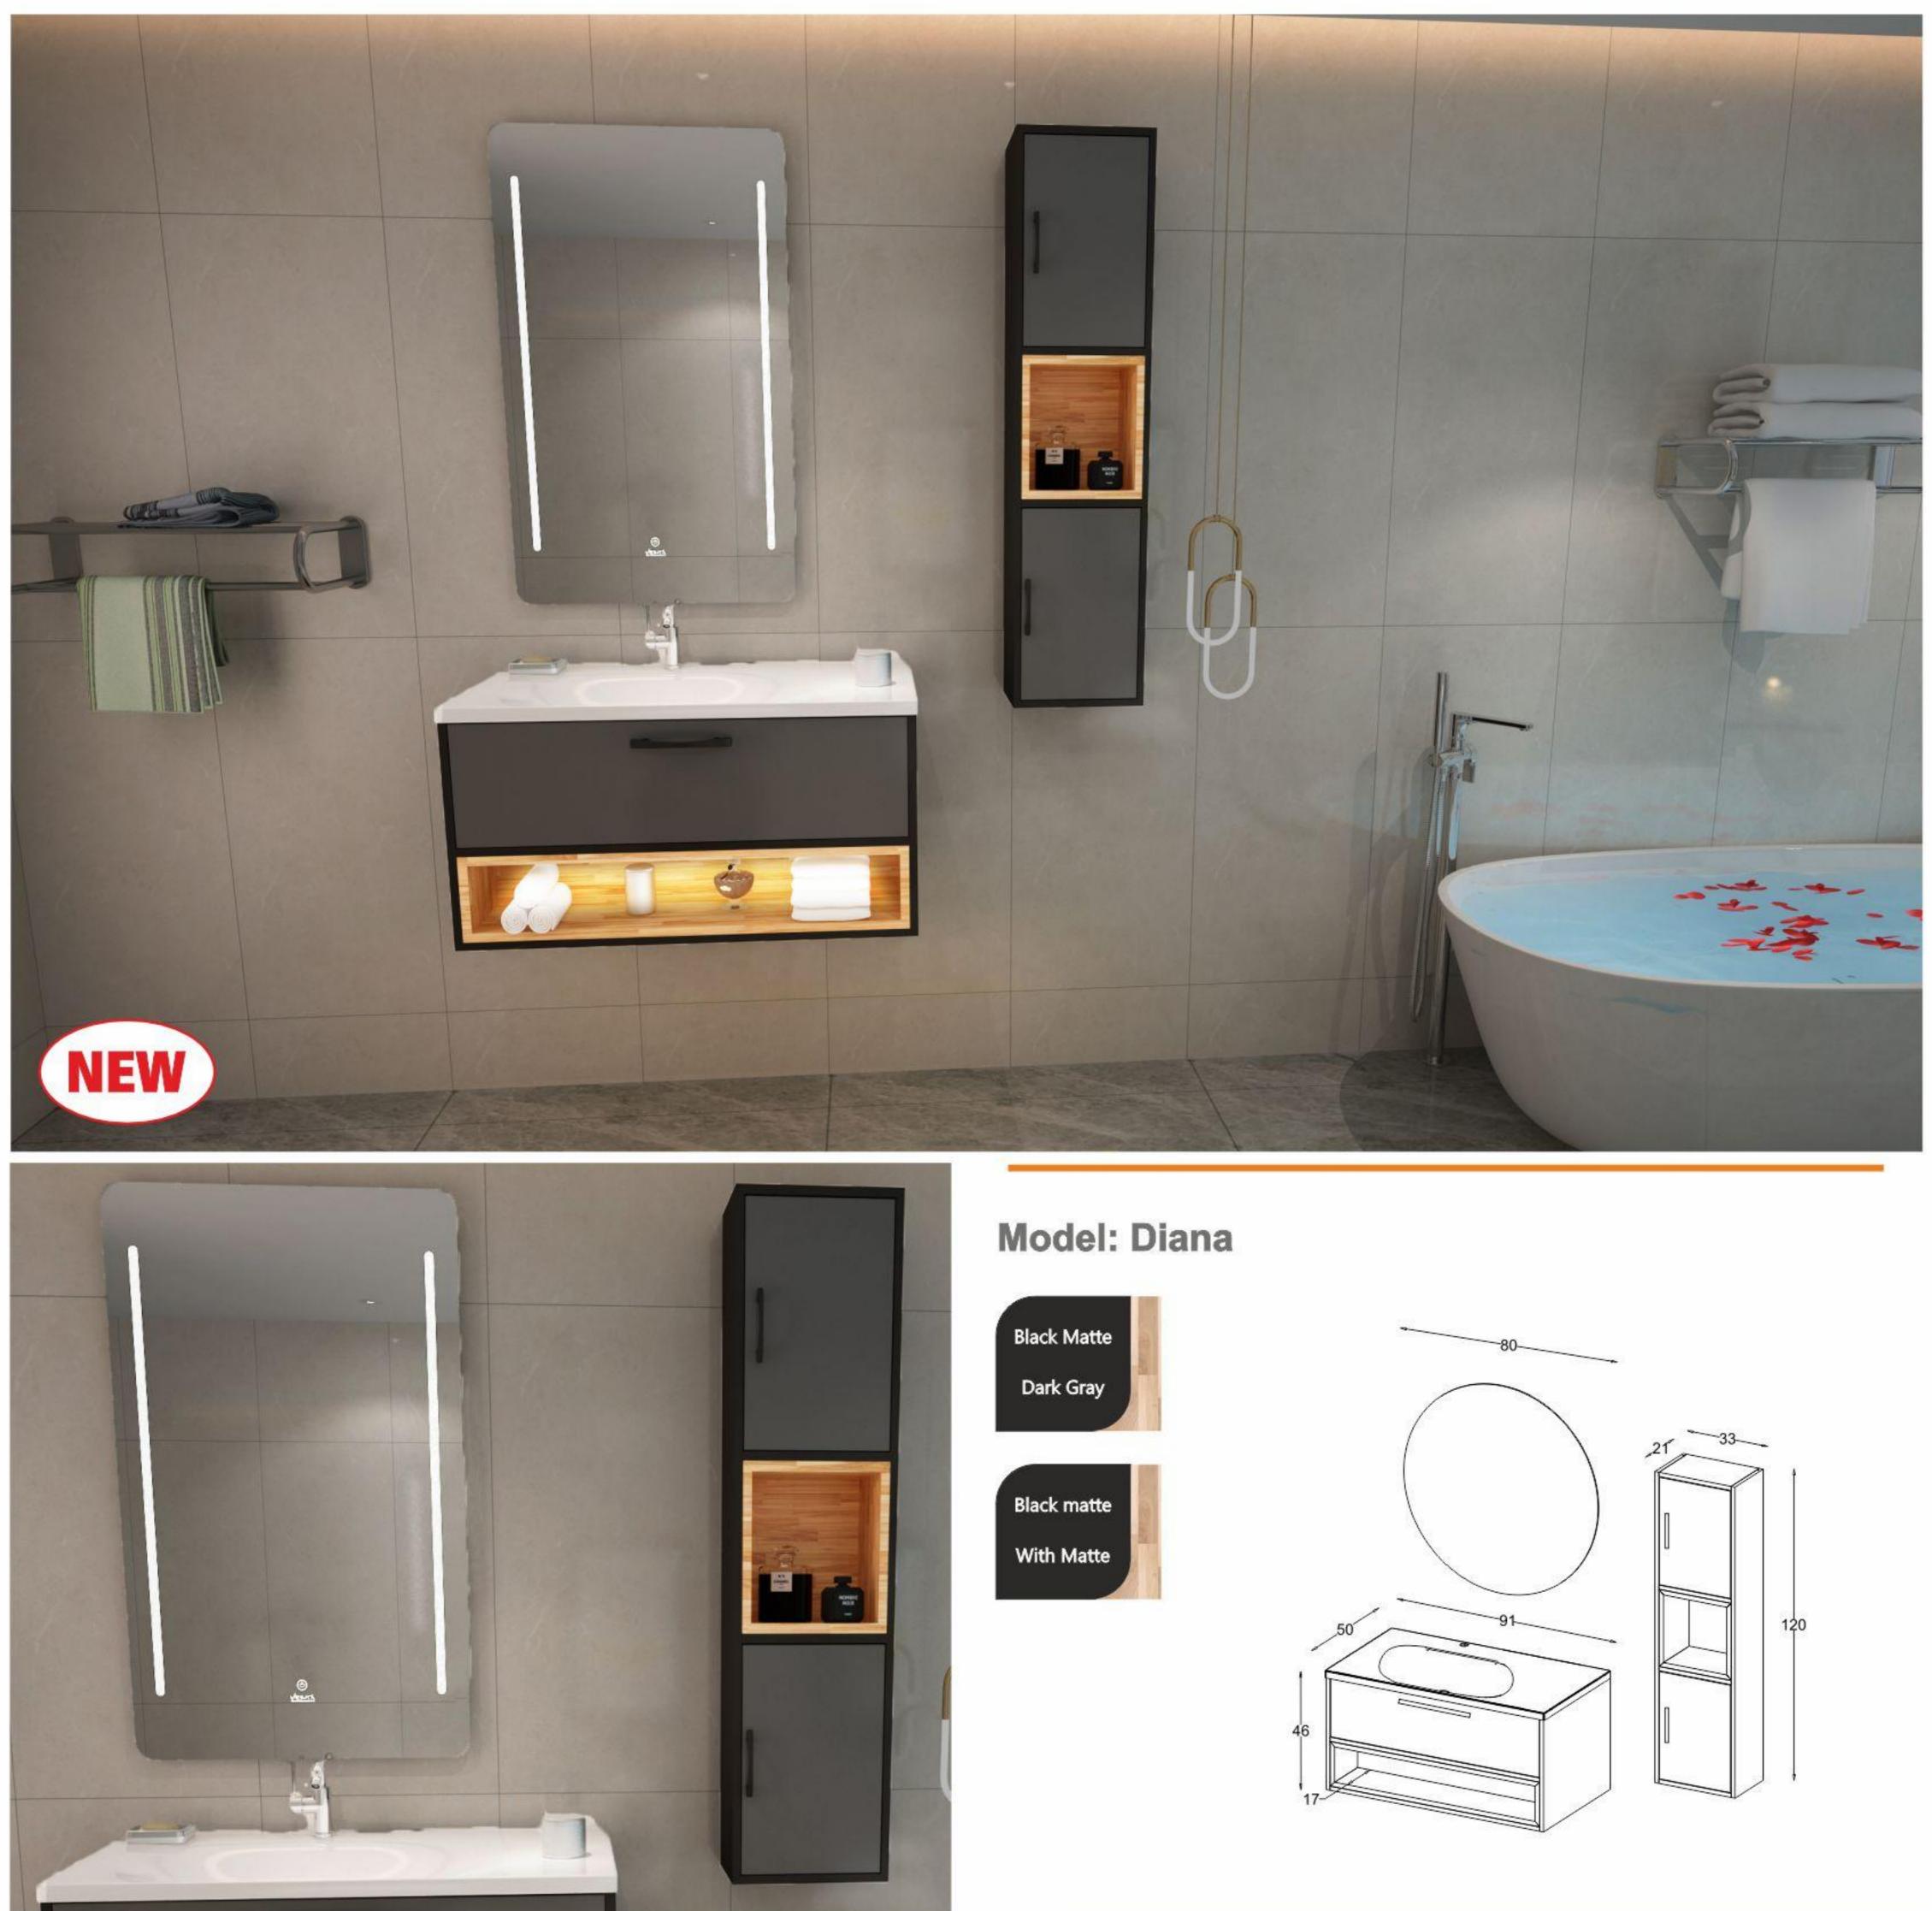

Verta.cab Vertacabinet

O

**Good Design IS Good Business** 

sale: 886 00 662-4 / 880 67 659 / 880 51 947



دفتر مرکزی : مشهد، بین قرنی ۳۱ و ۳۳ تلفن : ۵۰۰ ۳۷۱۳ – ۵۵۰



| V    | ERTA                  |
|------|-----------------------|
| HOME | DECORATION COLLECTION |





























صفحه دارای محل قرارگیری حوله از جنس استیل دارای کشو با ریل مخفی مگنتی













صفحه سرامیک ضد خش







آینه دارای نور مخفی با سنسور لمسی و لایه محافظ در برابر رطوبت























– اتصالات تمام اليت جهت سهولت در تعويض قطعات - چوب به کار رفته راش با لایه مقاوم در برابر آب - دارای کشوی بزرگ با ریل آرامبند و اکسسوری - باکس کابینت دارای نور مخفی – سنگ روشویی وارداتی با فرم خاص و یک تکه

























ورق پی وی سی با دانسیته بالا، ضد آب و با سطوح متراکم و فرم کرو اتصالات تمام الیت جهت سهولت در تعویض قطعات آسیب دیده دارای آینه با لایه محافظ در برابر رطوبت و باکس با فرم کرو و گارد محافظ اشیاء دستگیره های چوب ترمو







ورق پی وی سی با دانسیته بالا، ضد آب و با سطوح متراکم و فرم کرو اتصالات تمام الیت جهت سهولت در تعویض قطعات آسیب دیده رنگ آمیزی پلیمری در اتاق ایزوله با فیلتراسیون ذرات زیر ۵ میکرون پایه و آینه از جنس رزین با رنگ درجه یک ترک، مقاوم در برابر رطوبت سنک سرامیکی درجه یک با برند ورتا





ورق پی وی سی با دانسیته بالا، ضد آب و با سطوح متراکم و فرم کر