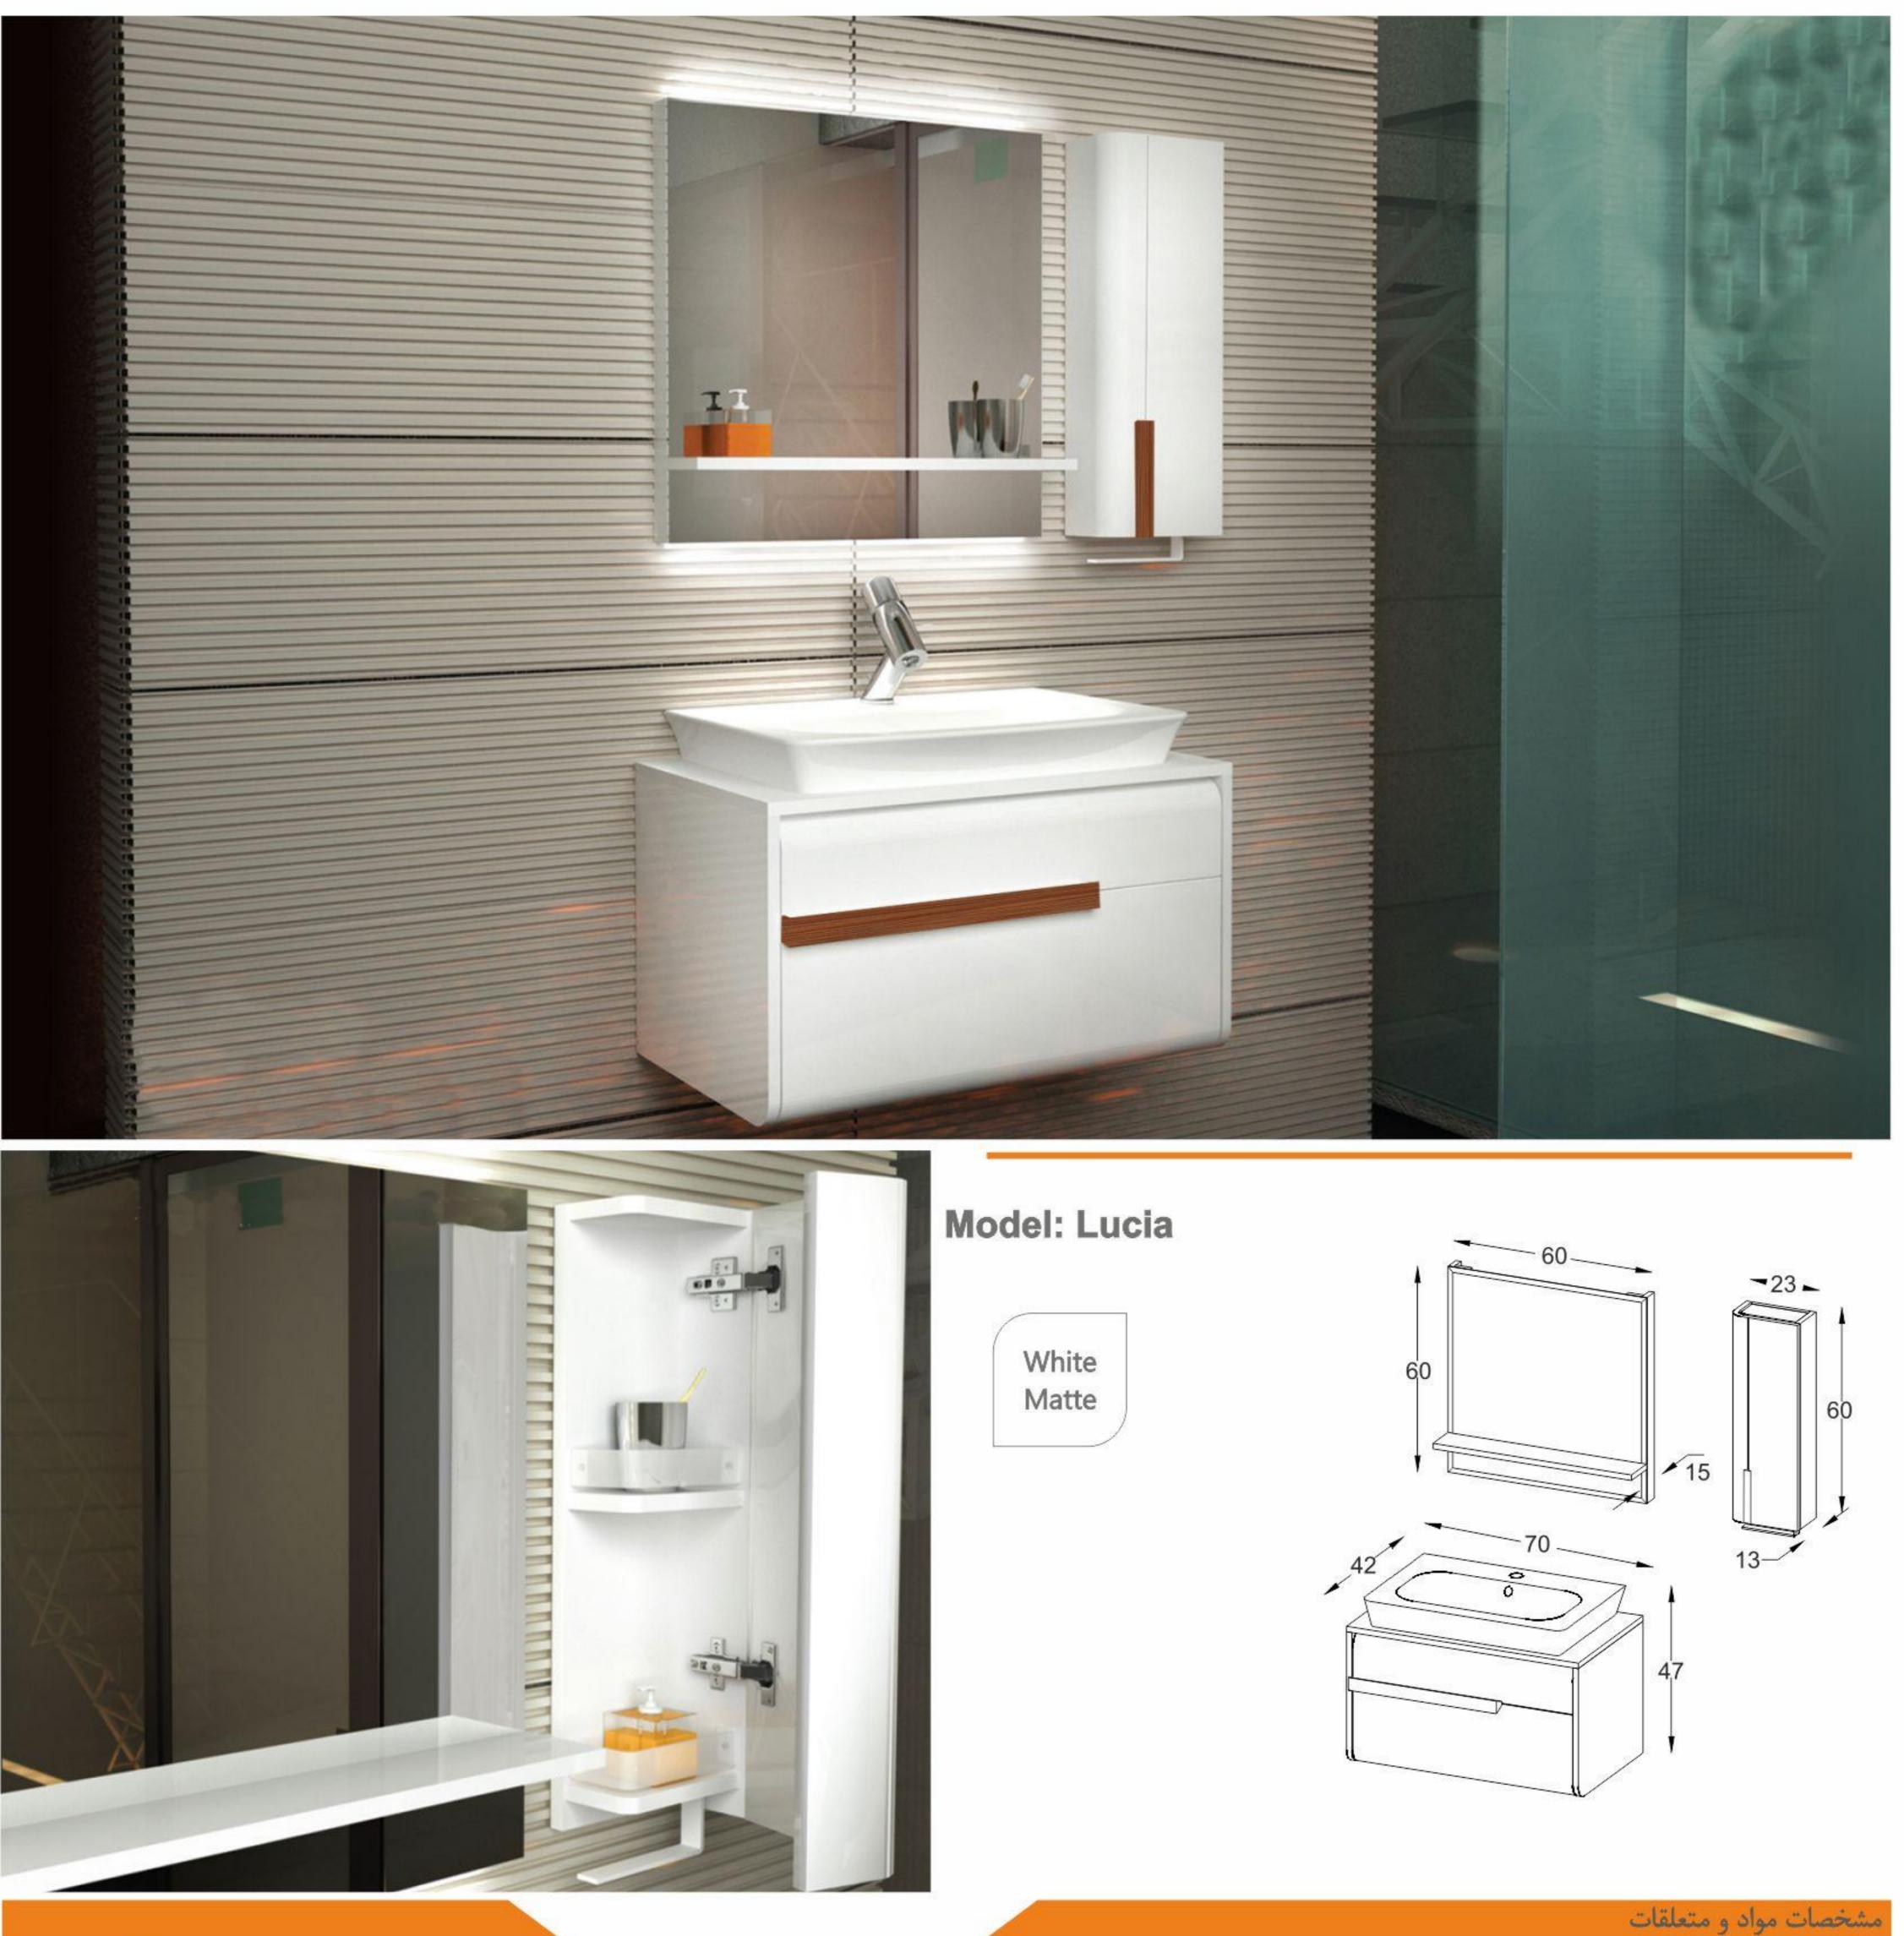

ورق پی وی سی با دانسیته بالا، ضد آب و با سطوح متراکم و فرم کرو اتصالات تمام الیت جهت سهولت در تعویض قطعات آسیب دیده رنگ آمیزی پلیمری در اتاق ایزوله با فیلتراسیون ذرات زیر ۵ میکرون پایه و آینه از جنس رزین با رنگ درجه یک ترک، مقاوم در برابر رطوبت سنک سرامیکی درجه یک با برند ورتا