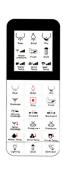

|                | Heating Power | 45w                                  |  |
|                | Position             | Rear     | 50~90 mm                                         |                | Safety Device | Temp controller & Temp fuse          |  |
|                |                      | Bidet    |                                                  |                | Structure     | Soft close                           |  |
|                | Power Rate           |          | 1600w                                            | ]              | Safety Device | Leakage protection & Seating sensor  |  |
|                | Safety Device        |          | Flow sensor, Temp sensor, Temp Switch, Temp Fuse | Length of wire |               | 1.5m                                 |  |















Wash down Wall – hang toilet

Size: 545 \* 385 \* 340 mm

P – trap : 180 mm







Wash down Wall – hang toilet

Size : 520 \* 360 \* 290 mm

P – trap : 180 mm







# **Victoria**

Wash down Wall – hang toilet

Size: 505 \* 365 \* 360 mm

P – trap : 180 mm







DIMENSION Wash down Wall – hang toilet

Size: 530 \* 360 \* 360 mm

P – trap : 180 mm Roughing – in











Size : 490 \* 360 \* 350 mm DIMENSION

P – trap : 180 mm







hang toilet

Size : 510 \* 380 \* 355 mm

P - trap : 180 mm







# **H2005**

hang toilet

Size : 520 \* 370 \* 340 mm

P – trap : 180 mm







DIMENSION

hang toilet

Size:570\*350\*330

P - trap: 180 mm











Size : 580 \* 410 \* 410 mm

P – trap : 180 mm









DIMENSION Size: 565 \* 390 \* 440 mm





## **Specification**

| Technica