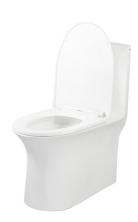

# <u>WK - 0642</u>

Washdown
One-Piece toilet
Size :735 \* 505 \* 750
S-trap(axis): 250mm Size :735 \* 505 \* 750 mm