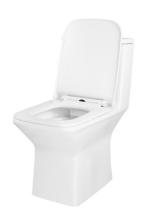

# <u>WK - 0642</u>

Washdown
One-Piece toilet
Size :735 \* 505 \* 750
S-trap(axis): 250mm Size :735 \* 505 \* 750 mm