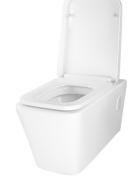

# **WK - 0328**

Wash Down sys
One-Piece toilet
Size :680 \* 360 \* 755
S-trap(axis): 250mm Size :680 \* 360 \* 755 mm

Tornado – 4 shooting hole

Size :720 \* 425 \* 770 mm