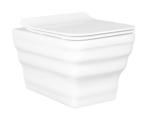

## WK - 0308

Tornado – 4D Double hole

Tornado – 4D Double One-Piece toilet Size :700 \* 380 \* 730 S-trap(axis): 250mm Size :700 \* 380 \* 730 mm