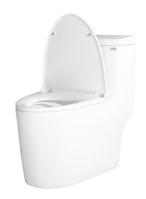

# **WK - 0328**

Wash Down sys
One-Piece toilet
Size :680 \* 360 \* 755
S-trap(axis): 250mm Size :680 \* 360 \* 755 mm

Tornado – 4 shooting hole

Size :720 \* 425 \* 770 mm