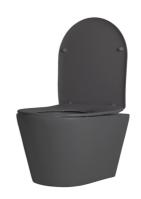

## Hilton

Wash down
One-Piece toilet
Size :680 \* 420 \* 730
S-trap(axis): 250mm Size :680 \* 420 \* 730 mm