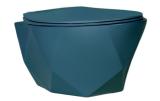

## scar

Double hole
One-Piece toilet
Size :670 \* 410 \* 715
S-trap(axis): 220mm Size :670 \* 410 \* 715 mm