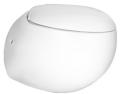

Wash down Wall – hang toilet

Size: 545 \* 385 \* 340 mm

P – trap : 180 mm

Wash down Wall – hang toilet

Size : 520 \* 360 \* 290 mm

P – trap : 180 mm

# **Victoria**

Wash down Wall – hang toilet

Size: 505 \* 365 \* 360 mm

P – trap : 180 mm

DIMENSION Wash down Wall – hang toilet

Size: 530 \* 360 \* 360 mm

P – trap : 180 mm Roughing – in

Size : 490 \* 360 \* 350 mm DIMENSION