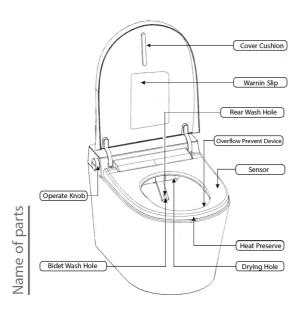

| Heating power                        | Maximum 200W                                                                                                                 |  |  |
|                       | Safety device                        | Temp. switch, temp. fuse                                                                                                     |  |  |
| Safety device         | Electrical leakage protecting device |                                                                                                                              |  |  |
| Length of power line  | 1.5m                                 |                                                                                                                              |  |  |

# Remote Control Drying