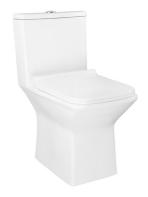

# **WK - 0328**

Wash Down sys
One-Piece toilet
Size :680 \* 360 \* 755
S-trap(axis): 250mm Size :680 \* 360 \* 755 mm

Tornado – 4 shooting hole

Size :720 \* 425 \* 770 mm