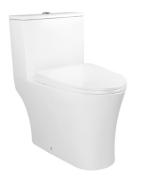

# **WK - 0328**

Wash Down sys
One-Piece toilet
Size :680 \* 360 \* 755
S-trap(axis): 250mm Size :680 \* 360 \* 755 mm

Tornado – 4 shooting hole

Size :720 \* 425 \* 770 mm