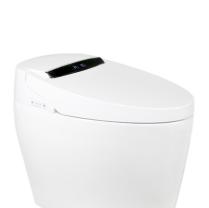

Size :665\* 455 \* 560 mm







Tornado – 4 Double la One-Piece closet
Size :710 \* 385 \* 745
S-trap(axis) 220 mm Tornado – 4 Double hole

Size :710 \* 385 \* 745 mm







DIMENSION Siphonic One-Piece toilet

Size :670 \* 360 \* 730 mm

S-trap(axis): 220mm









## Hilton

Wash down
One-Piece toilet
Size :680 \* 420 \* 730
S-trap(axis): 250mm Size :680 \* 420 \* 730 mm







## **Austin**

siphonic
one piece toilet
Size :715 \* 370 \*755mm
S-trap(axis): 220-300mm







# Cody

siphonic one piece toilet size :640\*360\*765mm

strap:220 mm







## scar

Double hole
One-Piece toilet
Size :670 \* 410 \* 715
S-trap(axis): 220mm Size :670 \* 410 \* 715 mm









# **Calanda**

Wash down
One-Piece toilet
Size :680 \* 390 \* 680 mm
S-trap(axis): 250mm





# Back to wall SMART toilet



## WK-H8

Size :680\* 420\*530mm





## **Specification**

| Name           |                      |          | Smart Toilet                                     | Smart Toilet   |               |                                      |  |
|----------------|----------------------|----------|--------------------------------------------------|----------------|---------------|--------------------------------------|--|
|                | Volta                | ige      | AC220V 50/60Hz                                   | Rated power    |               | 1430w (Inlet Temp 15°C±2°C, 0.2MPa)  |  |
|                | Heating Tank         |          | 0.3 L                                            | Drying         | Speed         | ≥4m/s                                |  |
|                | inl