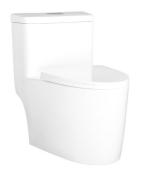

# **WK - 0328**

Wash Down sys
One-Piece toilet
Size :680 \* 360 \* 755
S-trap(axis): 250mm Size :680 \* 360 \* 755 mm

Tornado – 4 shooting hole

Size :720 \* 425 \* 770 mm