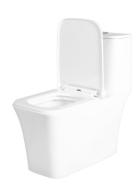

# WK - 0309

Wash down
One-Piece toilet
Size:690 \* 360 \* 710
S-trap(axis): 220mm Size :690 \* 360 \* 710 mm