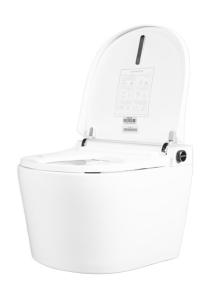

## **Specification**

| Name           |                      |          | Smart Toilet                                     | Smart Toilet   |               |                                      |  |
|----------------|----------------------|----------|--------------------------------------------------|----------------|---------------|--------------------------------------|--|
|                | Volta                | ige      | AC220V 50/60Hz                                   | Rated power    |               | 1430w (Inlet Temp 15°C±2°C, 0.2MPa)  |  |
|                | Heating Tank         |          | 0.3 L                                            | Drying         | Speed         | ≥4m/s                                |  |
|                | inlet Water Temp.    |          | 1°C~30°C                                         |                | Temp.         | 4 Levels (home temp~55℃)             |  |
|                | Inlet Water Pressure |          | 0.15~0.75 Mpa                                    |                | Drying Power  | 250w                                 |  |
|                | Wate                 | er Temp. | Adjustable Range: 30°C~40°C                      | 1 [            | Safety Device | Double metal sheet switch& Temp fuse |  |
| Washing Device | Water<br>Output      | Rear     | 0.35~1.2 L/min (0.2MPa)                          | Seat Temp      | Surface Temp. | 4 Levels (home temp~40 C)            |  |
|                |                      | Bidet    |                                                  |                | Heating Power | 45w                                  |  |
|                | Position             | Rear     | 50~90 mm                                         |                | Safety Device | Temp controller & Temp fuse          |  |
|                |                      | Bidet    |                                                  |                | Structure     | Soft close                           |  |
|                | Power Rate           |          | 1600w                                            | ]              | Safety Device | Leakage protection & Seating sensor  |  |
|                | Safety Device        |          | Flow sensor, Temp sensor, Temp Switch, Temp Fuse | Length of wire |               | 1.5m                                 |  |

## **Specification**

| Technica              | l Parameters                         | 220V~50Hz  Maximum Power: 1200W  Rated Power: 1650W  (Test Conditions: inlet water temp. 15±1°C, ambient temperature 20±5°C) |  |  |
|-----------------------|--------------------------------------|------------------------------------------------------------------------------------------------------------------------------|--|--|
| Water                 | Source                               | Running water                                                                                                                |  |  |
| Inlet                 | Pressure                             | Min 0.05Mpa ~ Max 0.75Mpa                                                                                                    |  |  |
|                       | Rear washing<br>water volume         | 0.66L/min ( max )                                                                                                            |  |  |
|                       | Bidet washing<br>water volume        | 0.68L/min ( max )                                                                                                            |  |  |
|                       | Temp.<br>adjustable                  | Normal~High (≈39°C)                                                                                                          |  |  |
|                       | Heating power                        | Maximum 1200W                                                                                                                |  |  |
|                       | Safety device                        | Temp. switch, water temp. sensor, temp. fuse                                                                                 |  |  |
|                       | Temp.<br>adjustable                  | Normal~High (≈38°C)                                                                                                          |  |  |
| Seat cover<br>heating | Heating power                        | Maximum 35W                                                                                                                  |  |  |
| device                | Safety device                        | Temp. switch, seat temp. sensor, temp. fuse                                                                                  |  |  |
|                       | Temp.<br>adjustable                  | Normal~High (≈55°C)                                                                                                          |  |  |
| Drying<br>device      | Heating power                        | Maximum 200W                                                                                                                 |  |  |
|                       | Safety device                        | Temp. switch, temp. fuse                                                                                                     |  |  |
| Safety device         | Electrical leakage protecting device |                                                                                                                              |  |  |
| Length of power line  | 1.5m                                 |                                                                                                                              |  |  |

# Remote Control Drying