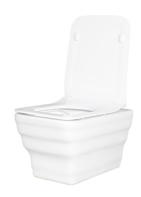

## **Austin**

siphonic
one piece toilet
Size :715 \* 370 \*755mm
S-trap(axis): 220-300mm