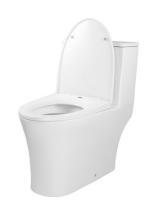

# <u>WK - 0642</u>

Washdown
One-Piece toilet
Size :735 \* 505 \* 750
S-trap(axis): 250mm Size :735 \* 505 \* 750 mm