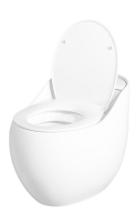

# WK - 0309

Wash down
One-Piece toilet
Size:690 \* 360 \* 710
S-trap(axis): 220mm Size :690 \* 360 \* 710 mm