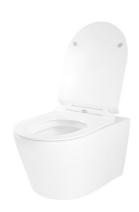

Structure     | Soft close                           |  |
|                | Power Rate           |          | 1600w                                            | ]              | Safety Device | Leakage protection & Seating sensor  |  |
|                | Safety Device        |          | Flow sensor, Temp sensor, Temp Switch, Temp Fuse | Length of wire |               | 1.5m                                 |  |















Wash down Wall – hang toilet

Size: 545 \* 385 \* 340 mm

P – trap : 180 mm







Wash down Wall – hang toilet

Size : 520 \* 360 \* 290 mm

P – trap : 180 mm







# **Victoria**

Wash down Wall – hang toilet

Size: 505 \* 365 \* 360 mm

P – trap : 180 mm







DIMENSION Wash down Wall – hang toilet

Size: 530 \* 360 \* 360 mm

P – trap : 180 mm Roughing – in











Size : 490 \* 360 \* 350 mm DIMENSION

P – trap : 180 mm







hang toilet

Size : 510 \* 380 \* 355 mm

P - trap : 180 mm







# **H2005**

hang toilet

Size : 520 \* 370 \* 340 mm

P – trap : 180 mm







DIMENSION

hang toilet

Size:570\*350\*330

P - trap: 180 mm











Size : 580 \* 410 \* 410 mm

P – trap : 180 mm









DIMENSION Size: 565 \* 390 \* 440 mm





## **Specification**

| Technica              | l Parameters                         | 220V~50Hz  Maximum Power: 1200W  Rated Power: 1650W  (Test Conditions: inlet water temp. 15±1°C, ambient temperature 20±5°C) |  |  |
|-----------------------|--------------------------------------|------------------------------------------------------------------------------------------------------------------------------|