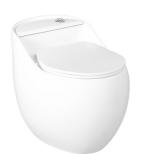

## WK - 0308

Tornado – 4D Double hole

Tornado – 4D Double One-Piece toilet Size :700 \* 380 \* 730 S-trap(axis): 250mm Size :700 \* 380 \* 730 mm