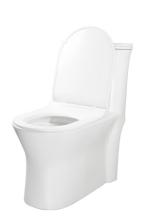

# **WK - 0328**

Wash Down sys
One-Piece toilet
Size :680 \* 360 \* 755
S-trap(axis): 250mm Size :680 \* 360 \* 755 mm

Tornado – 4 shooting hole

Size :720 \* 425 \* 770 mm