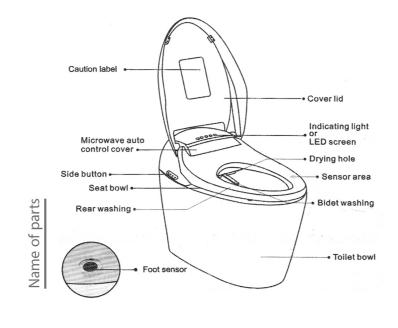

|                | Heating Power | 45w                                  |  |
|                | Position             | Rear     | 50~90 mm                                         |                | Safety Device | Temp controller & Temp fuse          |  |
|                |                      | Bidet    |                                                  |                | Structure     | Soft close                           |  |
|                | Power Rate           |          | 1600w                                            | ]              | Safety Device | Leakage protection & Seating sensor  |  |
|                | Safety Device        |          | Flow sensor, Temp sensor, Temp Switch, Temp Fuse | Length of wire |               | 1.5m                                 |  |















Wash down Wall – hang toilet

Size: 545 \* 385 \* 340 mm

P – trap : 180 mm







Wash down Wall – hang toilet

Size : 520 \* 360 \* 290 mm

P – trap : 180 mm







# **Victoria**

Wash down Wall – hang toilet

Size: 505 \* 365 \* 360 mm

P – trap : 180 mm







DIMENSION Wash down Wall – hang toilet

Size: 530 \* 360 \* 360 mm

P – trap : 180 mm Roughing – in











Size : 490 \* 360 \* 350 mm DIMENSION

P – trap : 180 mm







hang toilet

Size : 510 \* 380 \* 355 mm

P - trap : 180 mm







# **H2005**

hang toilet

Size : 520 \* 370 \* 340 mm

P – trap : 180 mm







DIMENSION

hang toilet

Size:570\*350\*330

P - trap: 180 mm











Size : 580 \* 410 \* 410 mm

P – trap : 180 mm









DIMENSION Size: 565 \* 390 \* 440 mm





## **Specification**

| Tech