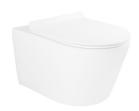

# **Victoria**

Wash down Wall – hang toilet

Size: 505 \* 365 \* 360 mm

P – trap : 180 mm

DIMENSION Wash down Wall – hang toilet

Size: 530 \* 360 \* 360 mm

P – trap : 180 mm Roughing – in

Size : 490 \* 360 \* 350 mm DIMENSION