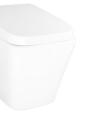

# WK - 0309

Wash down
One-Piece toilet
Size:690 \* 360 \* 710
S-trap(axis): 220mm Size :690 \* 360 \* 710 mm