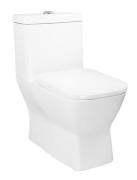

## WK - 0308

Tornado – 4D Double hole

Tornado – 4D Double One-Piece toilet Size :700 \* 380 \* 730 S-trap(axis): 250mm Size :700 \* 380 \* 730 mm