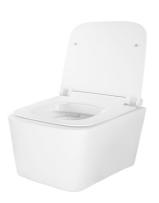

## **Specification**

| Name           |                      |          | Smart Toilet                                     | Smart Toilet   |               |                                      |  |
|----------------|----------------------|----------|--------------------------------------------------|----------------|---------------|--------------------------------------|--|
|                | Volta                | ige      | AC220V 50/60Hz                                   | Rated power    |               | 1430w (Inlet Temp 15°C±2°C, 0.2MPa)  |  |
|                | Heating Tank         |          | 0.3 L                                            | Drying         | Speed         | ≥4m/s                                |  |
|                | inlet Water Temp.    |          | 1°C~30°C                                         |                | Temp.         | 4 Levels (home temp~55℃)             |  |
|                | Inlet Water Pressure |          | 0.15~0.75 Mpa                                    |                | Drying Power  | 250w                                 |  |
|                | Wate                 | er Temp. | Adjustable Range: 30°C~40°C                      | 1 [            | Safety Device | Double metal sheet switch& Temp fuse |  |
| Washing Device | Water<br>Output      | Rear     | 0.35~1.2 L/min (0.2MPa)                          | Seat Temp      | Surface Temp. | 4 Levels (home temp~40 C)            |  |
|                |                      | Bidet    |                                                  |                | Heating Power | 45w                                  |  |
|                | Position             | Rear     | 50~90 mm                                         |                | Safety Device | Temp controller & Temp fuse          |  |
|                |                      | Bidet    |                                                  |                | Structure     | Soft close                           |  |
|                | Power Rate           |          | 1600w                                            | ]              | Safety Device | Leakage protection & Seating sensor  |  |
|                | Safety Device        |          | Flow sensor, Temp sensor, Temp Switch, Temp Fuse | Length of wire |               | 1.5m                                 |  |

## **Specification**

| Technica              | l Parameters                         | 220V~50Hz  Maximum Power: 1200W  Rated Power: 1650W  (Test Conditions: inlet water temp. 15±1°C, ambient temperature 20±5°C) |  |  |
|-----------------------|--------------------------------------|------------------------------------------------------------------------------------------------------------------------------|--|--|
| Water                 | Source                               | Running water                                                                                                                |  |  |
| Inlet                 | Pressure                             | Min 0.05Mpa ~ Max 0.75Mpa                                                                                                    |  |  |
|                       | Rear washing<br>water volume         | 0.66L/min ( max )                                                                                                            |  |  |
|                       | Bidet washing<br>water volume        | 0.68L/min ( max )                                                                                                            |  |  |
|                       | Temp.<br>adjustable                  | Normal~High (≈39°C)                                                                                                          |  |  |
|                       | Heating power                        | Maximum 1200W                                                                                                                |  |  |
|                       | Safety device                        | Temp. switch, water temp. sensor, temp. fuse                                                                                 |  |  |
|                       | Temp.<br>adjustable                  | Normal~High (≈38°C)                                                                                                          |  |  |
| Seat cover<br>heating | Heating power                        | Maximum 35W                                                                                                                  |  |  |
| device                | Safety device                        | Temp. switch, seat temp. sensor, temp. fuse                                                                                  |  |  |
|                       | Temp.<br>adjustable                  | Normal~High (≈55°C)                                                                                                          |  |  |
| Drying<br>device      | Heating power                        | Maximum 200W                                                                                                                 |  |  |
|                       | Safety device                        | Temp. switch, temp. fuse                                                                                                     |  |  |
| Safety device         | Electrical leakage protecting device |                                                                                                                              |  |  |
| Length of power line  | 1.5m                                 |                                                                                                                              |  |  |