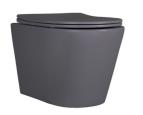

# **H2005**

hang toilet

Size : 520 \* 370 \* 340 mm

P – trap : 180 mm

DIMENSION

hang toilet

Size:570\*350\*330

P - trap: 180 mm