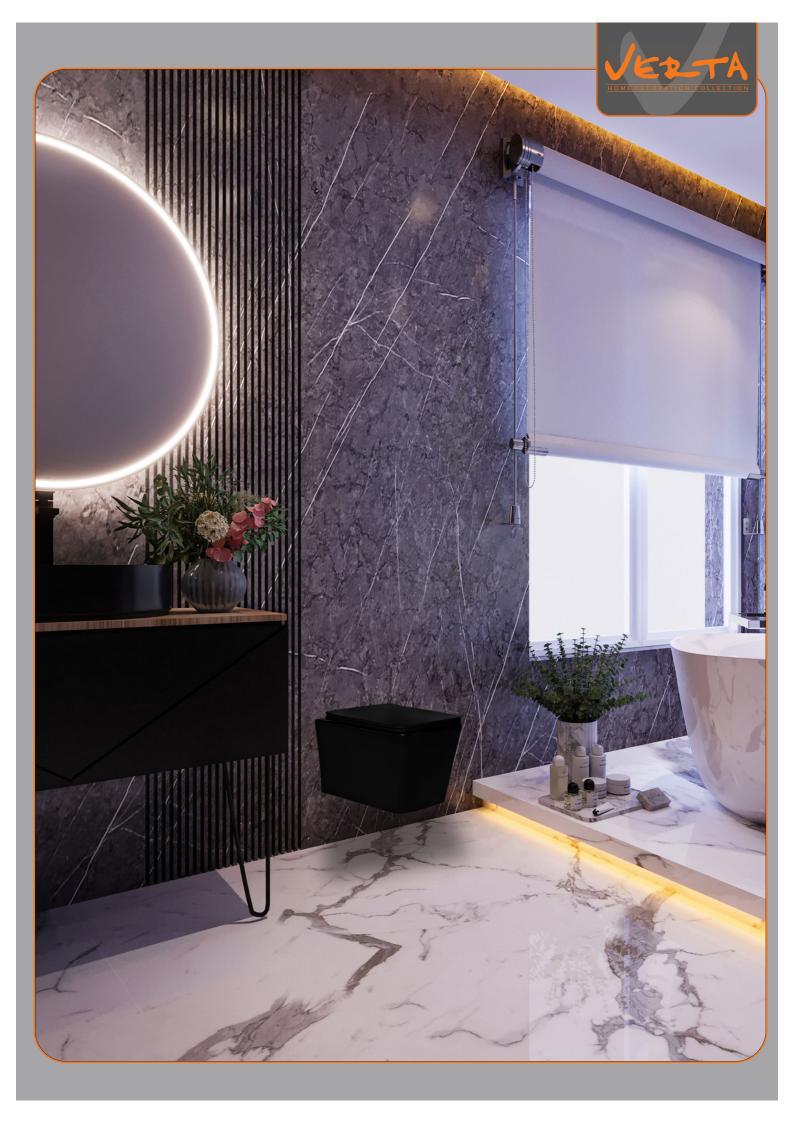

|                | Heating Power | 45w                                  |  |
|                | Position             | Rear     | 50~90 mm                                         |                | Safety Device | Temp controller & Temp fuse          |  |
|                |                      | Bidet    |                                                  |                | Structure     | Soft close                           |  |
|                | Power Rate           |          | 1600w                                            | ]              | Safety Device | Leakage protection & Seating sensor  |  |
|                | Safety Device        |          | Flow sensor, Temp sensor, Temp Switch, Temp Fuse | Length of wire |               | 1.5m                                 |  |















Wash down Wall – hang toilet

Size: 545 \* 385 \* 340 mm

P – trap : 180 mm







Wash down Wall – hang toilet

Size : 520 \* 360 \* 290 mm

P – trap : 180 mm







# **Victoria**

Wash down Wall – hang toilet

Size: 505 \* 365 \* 360 mm

P – trap : 180 mm







DIMENSION Wash down Wall – hang toilet

Size: 530 \* 360 \* 360 mm

P – trap : 180 mm Roughing – in











Size : 490 \* 360 \* 350 mm DIMENSION

P – trap : 180 mm







hang toilet

Size : 510 \* 380 \* 355 mm

P - trap : 180 mm







# **H2005**

hang toilet

Size : 520 \* 370 \* 340 mm

P – trap : 180 mm







DIMENSION

hang toilet

Size:570\*350\*330

P - trap: 180 mm











Size : 580 \* 410 \* 410 mm

P – trap : 180 mm









DIMENSION Size: 565 \* 390 \* 440 mm





## **Specification**

| Technica