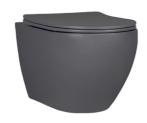

## Hilton

Wash down
One-Piece toilet
Size :680 \* 420 \* 730
S-trap(axis): 250mm Size :680 \* 420 \* 730 mm