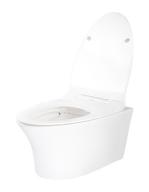

## **Specification**

| Name           |                      |          | Smart Toilet                                     | Smart Toilet   |               |                                      |  |
|----------------|----------------------|----------|--------------------------------------------------|----------------|---------------|--------------------------------------|--|
|                | Volta                | ige      | AC220V 50/60Hz                                   | Rated power    |               | 1430w (Inlet Temp 15°C±2°C, 0.2MPa)  |  |
|                | Heating Tank         |          | 0.3 L                                            | Drying         | Speed         | ≥4m/s                                |  |
|                | inlet Water Temp.    |          | 1°C~30°C                                         |                | Temp.         | 4 Levels (home temp~55℃)             |  |
|                | Inlet Water Pressure |          | 0.15~0.75 Mpa                                    |                | Drying Power  | 250w                                 |  |
|                | Wate                 | er Temp. | Adjustable Range: 30°C~40°C                      | 1 [            | Safety Device | Double metal sheet switch& Temp fuse |  |
| Washing Device | Water<br>Output      | Rear     | 0.35~1.2 L/min (0.2MPa)                          | Seat Temp      | Surface Temp. | 4 Levels (home temp~40 C)            |  |
|                |                      | Bidet    |                                                  |                | Heating Power | 45w                                  |  |
|                | Position             | Rear     | 50~90 mm                                         |                | Safety Device | Temp controller & Temp fuse          |  |
|                |                      | Bidet    |                                                  |                | Structure     | Soft close                           |  |
|                | Power Rate           |          | 1600w                                            | ]              | Safety Device | Leakage protection & Seating sensor  |  |
|                | Safety Device        |          | Flow sensor, Temp sensor, Temp Switch, Temp Fuse | Length of wire |               | 1.5m                                 |  |

## **Specification**

| Technica              | l Parameters                         | 220V~50Hz  Maximum Power: 1200W  Rated Power: 1650W  (Test Conditions: inlet water temp. 15±1°C, ambient temperature 20±5°C) |  |  |
|-----------------------|--------------------------------------|------------------------------------------------------------------------------------------------------------------------------|--|--|
| Water                 | Source                               | Running water                                                                                                                |  |  |
| Inlet                 | Pressure                             | Min 0.05Mpa ~ Max 0.75Mpa                                                                                                    |  |  |
|                       | Rear washing<br>water volume         | 0.66L/min ( max )                                                                                                            |  |  |
|                       | Bidet washing<br>water volume        | 0.68L/min ( max )                                                                                                            |  |  |
|                       | Temp.<br>adjustable                  | Normal~High (≈39°C)                                                                                                          |  |  |
|                       | Heating power                        | Maximum 1200W                                                                                                                |  |  |
|                       | Safety device                        | Temp. switch, water temp. sensor, temp. fuse                                                                                 |  |  |
|                       | Temp.<br>adjustable                  | Normal~High (≈38°C)                                                                                                          |  |  |
| Seat cover<br>heating | Heating power                        | Maximum 35W                                                                                                                  |  |  |
| device                | Safety device                        | Temp. switch, seat temp. sensor, temp. fuse                                                                                  |  |  |
|                       | Temp.<br>adjustable                  | Normal~High (≈55°C)                                                                                                          |  |  |
| Drying<br>device      | Heating power                        | Maximum 200W                                                                                                                 |  |  |
|                       | Safety device                        | Temp. switch, temp. fuse                                                                                                     |  |  |
| Safety device         | Electrical leakage protecting device |                                                                                                                              |  |  |
| Length of power line  | 1.5m                                 |                                                                                                                              |  |  |