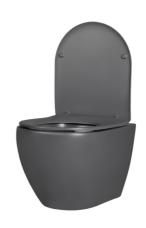

Wash down Wall – hang toilet

Size: 545 \* 385 \* 340 mm

P – trap : 180 mm

Wash down Wall – hang toilet

Size : 520 \* 360 \* 290 mm

P – trap : 180 mm