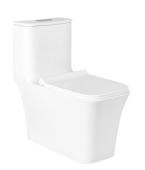

## WK - 0308

Tornado – 4D Double hole

Tornado – 4D Double One-Piece toilet Size :700 \* 380 \* 730 S-trap(axis): 250mm Size :700 \* 380 \* 730 mm