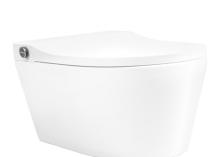

# **H2005**

hang toilet

Size : 520 \* 370 \* 340 mm

P – trap : 180 mm

DIMENSION

hang toilet

Size:570\*350\*330

P - trap: 180 mm

Size : 580 \* 410 \* 410 mm

P – trap : 180 mm

DIMENSION Size: 565 \* 390 \* 440 mm