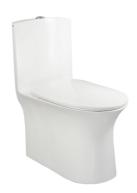

# **WK - 0328**

Wash Down sys
One-Piece toilet
Size :680 \* 360 \* 755
S-trap(axis): 250mm Size :680 \* 360 \* 755 mm

Tornado – 4 shooting hole

Size :720 \* 425 \* 770 mm