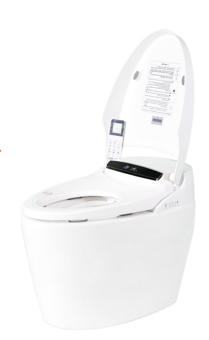

do – 4 Double la One-Piece closet
Size :710 \* 385 \* 745
S-trap(axis) 220 mm Tornado – 4 Double hole

Size :710 \* 385 \* 745 mm







DIMENSION Siphonic One-Piece toilet

Size :670 \* 360 \* 730 mm

S-trap(axis): 220mm









## Hilton

Wash down
One-Piece toilet
Size :680 \* 420 \* 730
S-trap(axis): 250mm Size :680 \* 420 \* 730 mm







## **Austin**

siphonic
one piece toilet
Size :715 \* 370 \*755mm
S-trap(axis): 220-300mm







# Cody

siphonic one piece toilet size :640\*360\*765mm

strap:220 mm







## scar

Double hole
One-Piece toilet
Size :670 \* 410 \* 715
S-trap(axis): 220mm Size :670 \* 410 \* 715 mm









# **Calanda**

Wash down
One-Piece toilet
Size :680 \* 390 \* 680 mm
S-trap(axis): 250mm





# Back to wall SMART toilet



## WK-H8

Size :680\* 420\*530mm





## **Specification**

| Name           |                      |          | Smart Toilet                                     | Smart Toilet   |               |                                      |  |
|----------------|----------------------|----------|--------------------------------------------------|----------------|---------------|--------------------------------------|--|
|                | Volta                | ige      | AC220V 50/60Hz                                   | Rated power    |               | 1430w (Inlet Temp 15°C±2°C, 0.2MPa)  |  |
|                | Heating Tank         |          | 0.3 L                                            | Drying         | Speed         | ≥4m/s                                |  |
|                | inlet Water Temp.    |          | 1°C~30°