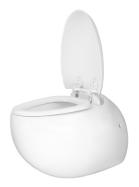

Length of wire |               | 1.5m                                 |  |















Wash down Wall – hang toilet

Size: 545 \* 385 \* 340 mm

P – trap : 180 mm







Wash down Wall – hang toilet

Size : 520 \* 360 \* 290 mm

P – trap : 180 mm







# **Victoria**

Wash down Wall – hang toilet

Size: 505 \* 365 \* 360 mm

P – trap : 180 mm







DIMENSION Wash down Wall – hang toilet

Size: 530 \* 360 \* 360 mm

P – trap : 180 mm Roughing – in











Size : 490 \* 360 \* 350 mm DIMENSION

P – trap : 180 mm







hang toilet

Size : 510 \* 380 \* 355 mm

P - trap : 180 mm







# **H2005**

hang toilet

Size : 520 \* 370 \* 340 mm

P – trap : 180 mm







DIMENSION

hang toilet

Size:570\*350\*330

P - trap: 180 mm











Size : 580 \* 410 \* 410 mm

P – trap : 180 mm









DIMENSION Size: 565 \* 390 \* 440 mm





## **Specification**

| Technica              | l Parameters                         | 220V~50Hz  Maximum Power: 1200W  Rated Power: 1650W  (Test Conditions: inlet water temp. 15±1°C, ambient temperature 20±5°C) |  |  |
|-----------------------|--------------------------------------|------------------------------------------------------------------------------------------------------------------------------|--|--|
| Water                 | Source                               | Running water                                                                                                                |  |  |
| Inlet                 | Pressure                             | Min 0.05Mpa ~ Max 0.75Mpa