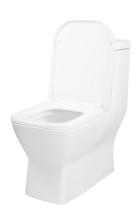

# WK - 0309

Wash down
One-Piece toilet
Size:690 \* 360 \* 710
S-trap(axis): 220mm Size :690 \* 360 \* 710 mm