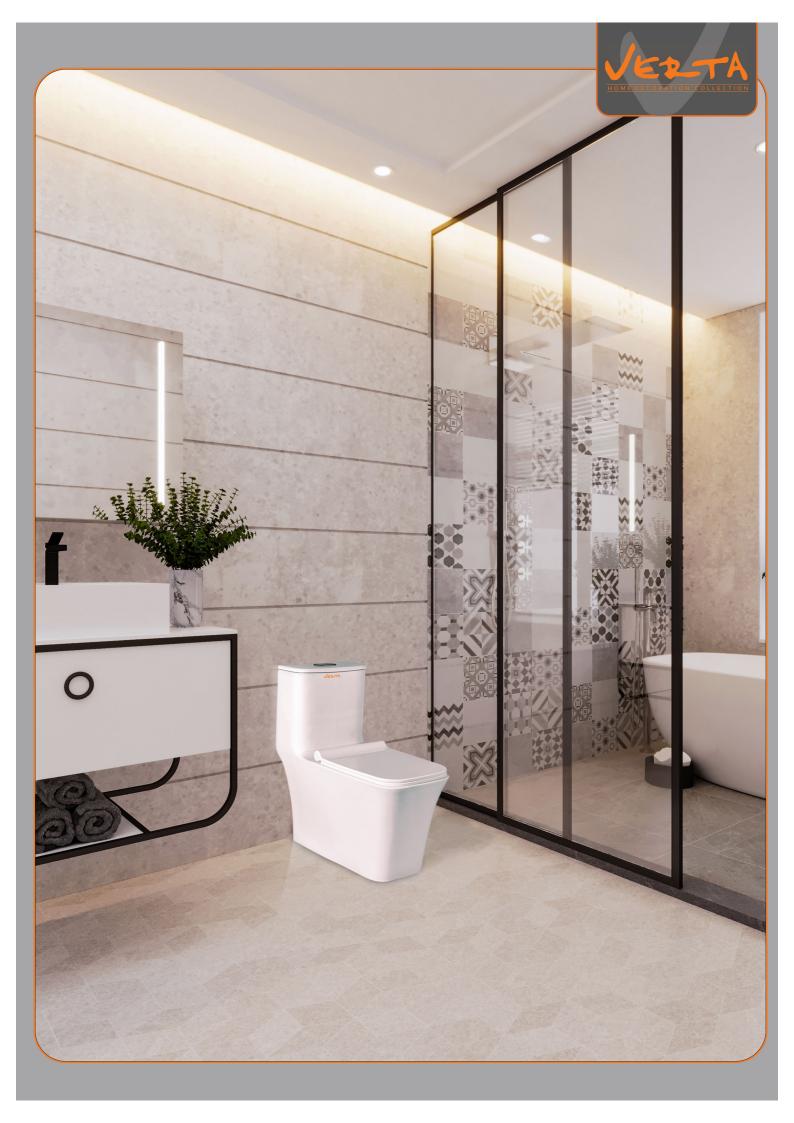

## WK - 0308

Tornado – 4D Double hole

Tornado – 4D Double One-Piece toilet Size :700 \* 380 \* 730 S-trap(axis): 250mm Size :700 \* 380 \* 730 mm





# WK - 0309

Wash down
One-Piece toilet
Size:690 \* 360 \* 710
S-trap(axis): 220mm Size :690 \* 360 \* 710 mm





# **WK - 0328**

Wash Down sys
One-Piece toilet
Size :680 \* 360 \* 755
S-trap(axis): 250mm Size :680 \* 360 \* 755 mm







Tornado – 4 shooting hole

Size :720 \* 425 \* 770 mm









# <u>WK - 0642</u>

Washdown
One-Piece toilet
Size :735 \* 505 \* 750
S-trap(axis): 250mm Size :735 \* 505 \* 750 mm







# WK - 0659

Wash down
One-Piece toilet
Size:665\* 455 \* 560 r
S-trap(axis): 300mm

Size :665\* 455 \* 560 mm







Tornado – 4 Double la One-Piece closet
Size :710 \* 385 \* 745
S-trap(axis) 220 mm Tornado – 4