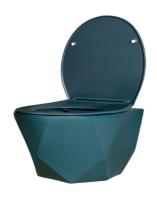

# **Calanda**

Wash down
One-Piece toilet
Size :680 \* 390 \* 680 mm
S-trap(axis): 250mm