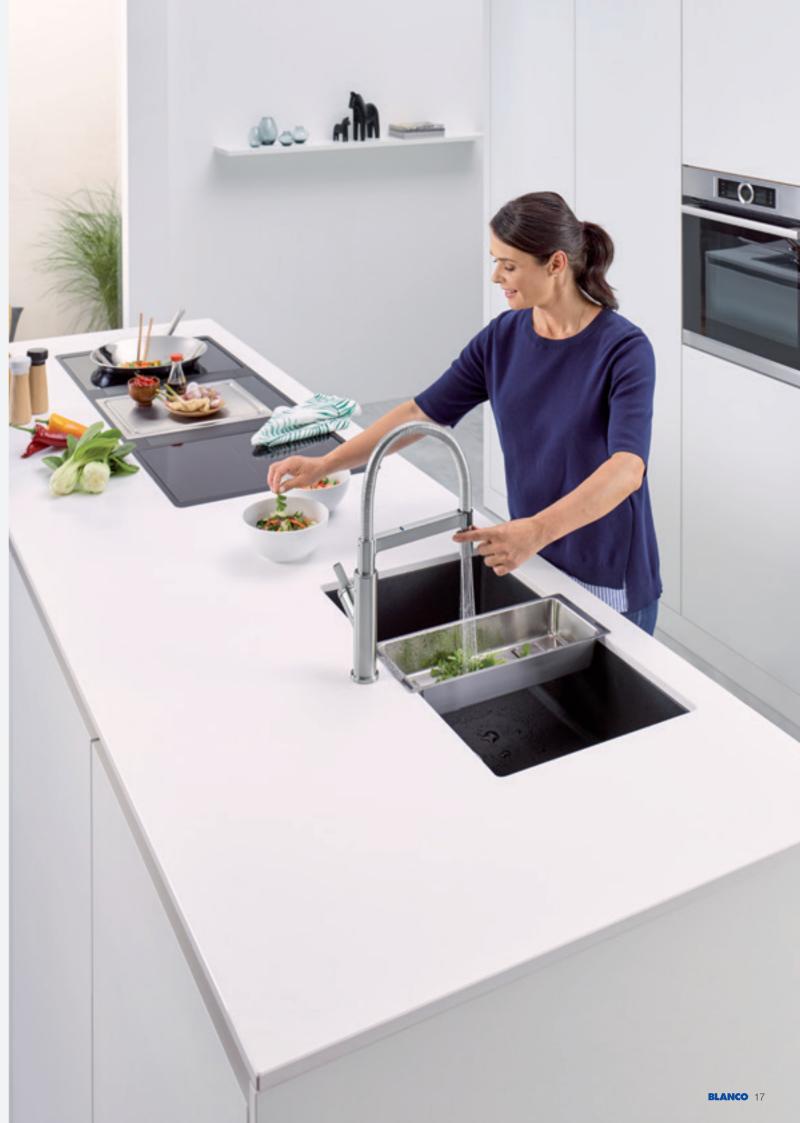

### Function Inspired by professional kitchens. Large working radius. High level of user convenience.

The working area around the mixer tap often extends beyond the sink. Inspired by high performance professional kitchens, SOLENTA-S Senso offers maximum reach, usability and control.

Dual-spray Easily switch between two spray modes. A powerful spray for cleaning and rinsing, and a full aerated stream for filling large pots.

## Precise magnetic holder

Simply lift the SOLENTA Senso sprayhead off the magnetic docking arm and snap it back in place when done. Water on demand anywhere, anytime. Effortless water flow, completely under your control.