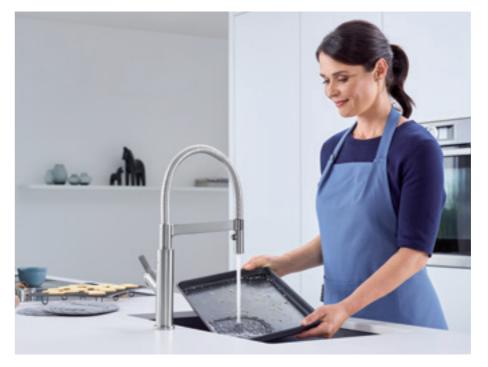

Dual-spray Easily switch between two spray modes. A powerful spray for cleaning and rinsing, and a full aerated stream for filling large pots.