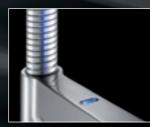

#### LED display

A subtle blue LED display identifies the sensor field and displays the operating mode. A solid light indicates the unit is in standby. A flashing light indicates when the faucet is running.