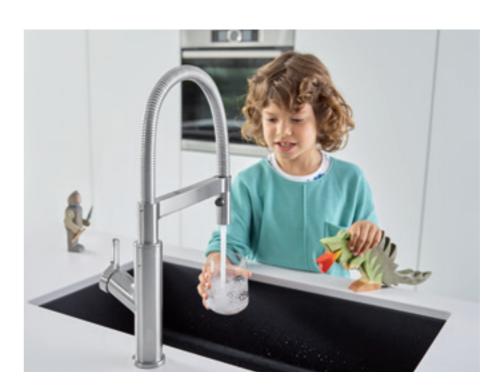

# Sensor technology with start-stop interface.

Water is life. We are used to it being available wherever and whenever we wish. Thanks to the new sensor technology featuring a sophisticated start-stop interface, you now have instant, effortless water control. Water on, water off, without touching the mixer tap. A single hand movement is all it takes.

#### Intuitive sensor access

With the location of the sensor being under the sprayhead docking arm, you always have access to the sensor technology with start-stop interface, regardless of the mixer tap direction. Get more done in less time, with less effort. Touchless technology makes it possible.