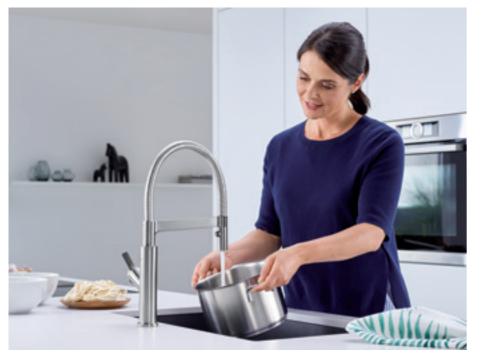

Dual-spray Easily switch between two spray modes. A powerful spray for cleaning and rinsing, and a full aerated stream for filling large pots.

## Sensor and manual control

 $\left|+\right|$ 

SOLENTA Senso combines two handling concepts: automatic sensor control gives you more freedom, while the manual lever allows you to adjust the water temperature and flow.

## Precise magnetic holder

Simply lift the SOLENTA Senso sprayhead off the magnetic docking arm and snap it back in place when done. Water on demand anywhere, anytime. Effortless water flow, completely under your control.