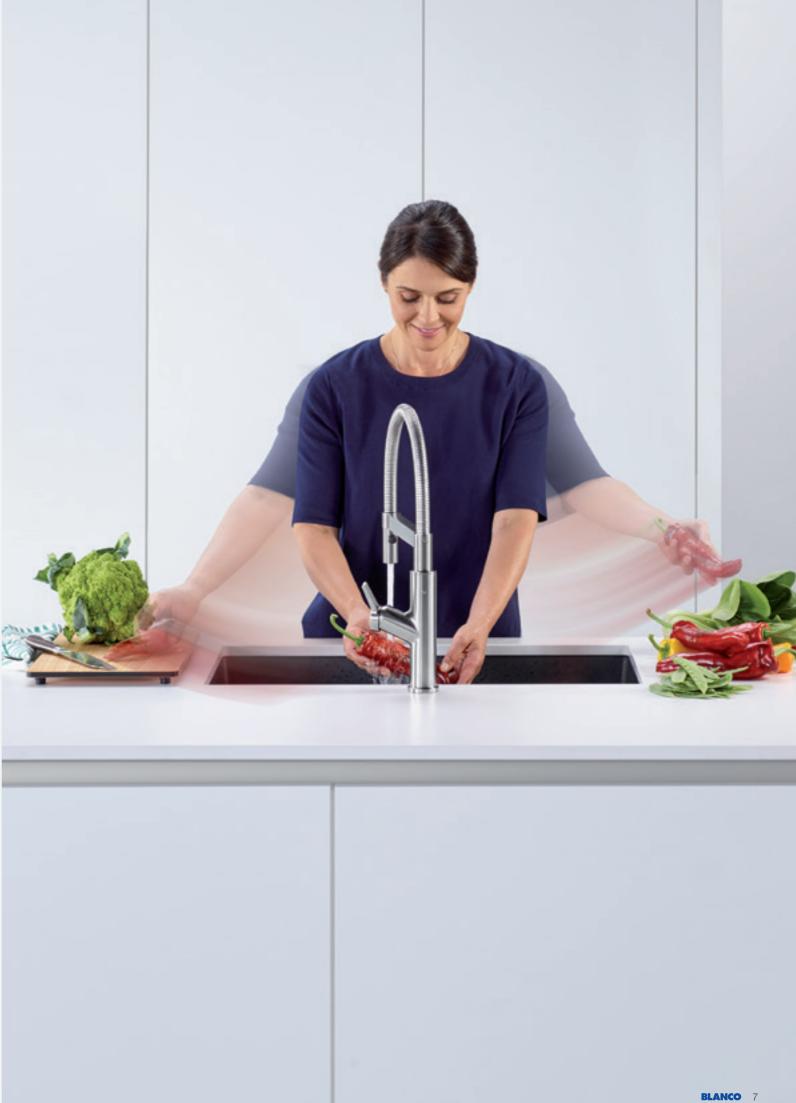

### Function Inspired by professional kitchens. Large working radius. High level of user convenience.

The working area around the mixer tap often extends beyond the sink. Inspired by high performance professional kitchens, SOLENTA-S Senso offers maximum reach, usability and control.