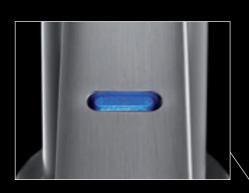

#### LED display

A subtle blue LED display identifies the sensor field and displays the operating mode. A solid light indicates the unit is in standby. A flashing light indicates when the faucet is running.