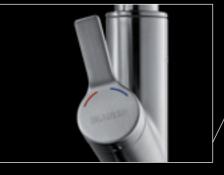

#### Close range detection

The sensor detection field is set to a precise 6 cm range. This prevents unintended activations when you do not wish to use your mixer tap.

#### Intuitive sensor access

With the location of the sensor being under the sprayhead docking arm, you always have access to the sensor technology with start-stop interface, regardless of the mixer tap direction. Get more done in less time, with less effort. Touchless technology makes it possible.

#### LED display

A subtle blue LED display identifies the sensor field and displays the operating mode. A solid light indicates the unit is in standby. A flashing light indicates when the faucet is running.