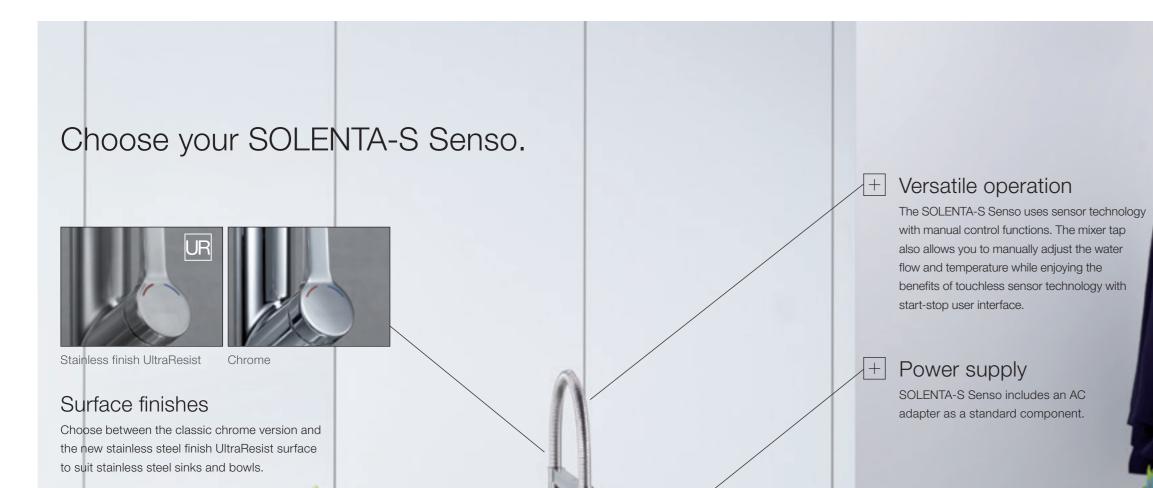

### Stainless finish UltraResist

As well as the chrome version, SOLENTA-S Senso is also available with the innovative stainless finish UltraResist. In this version, the mixer tap is especially easy to clean, scratchproof, and much less sensitive to fingerprints than chrome.

## Sensor and manual control

 $\left|+\right|$ 

SOLENTA Senso combines two handling concepts: automatic sensor control gives you more freedom, while the manual lever allows you to adjust the water temperature and flow.

#### Innovation

The perfect balance of precise electronic touchless sensor control combined with standard manual functions.