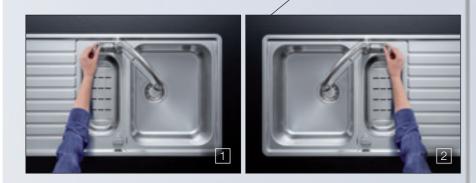

#### Lever versions: right or left

SOLENTA-S Senso is available in both right and left lever versions. Which version is the right one for you depends on where the main bowl is placed. If the main bowl is to the right of the mixer tap, we suggest the left lever version (Fig. 1). Is your main bowl to the left of the mixer tap? Then opt for the right lever version (Fig. 2). If the mixer tap is behind the sink, you can use either lever version (Fig. 3).