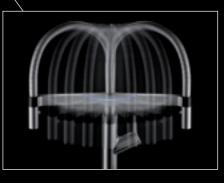

Dual-spray Easily switch between two spray modes. A powerful spray for cleaning and rinsing, and a full aerated stream for filling large pots.