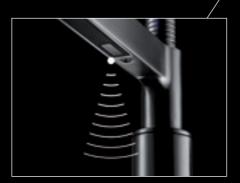

#### Close range detection

The sensor detection field is set to a precise 6 cm range. This prevents unintended activations when you do not wish to use your mixer tap.

#### Intuitive sensor access

With the location of the sensor being under the sprayhead docking arm, you always have access to the sensor technology with start-stop interface, regardless of the mixer tap direction. Get more done in less time, with less effort. Touchless technology makes it possible.