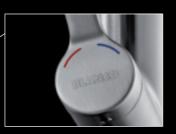

## Preset water temperature and flow

Determine your perfect water temperature and strength settings using the ergonomic control lever. Use the start-stop feature to turn the water on and off.

## Sensor and manual control

 $\left|+\right|$ 

SOLENTA Senso combines two handling concepts: automatic sensor control gives you more freedom, while the manual lever allows you to adjust the water temperature and flow.