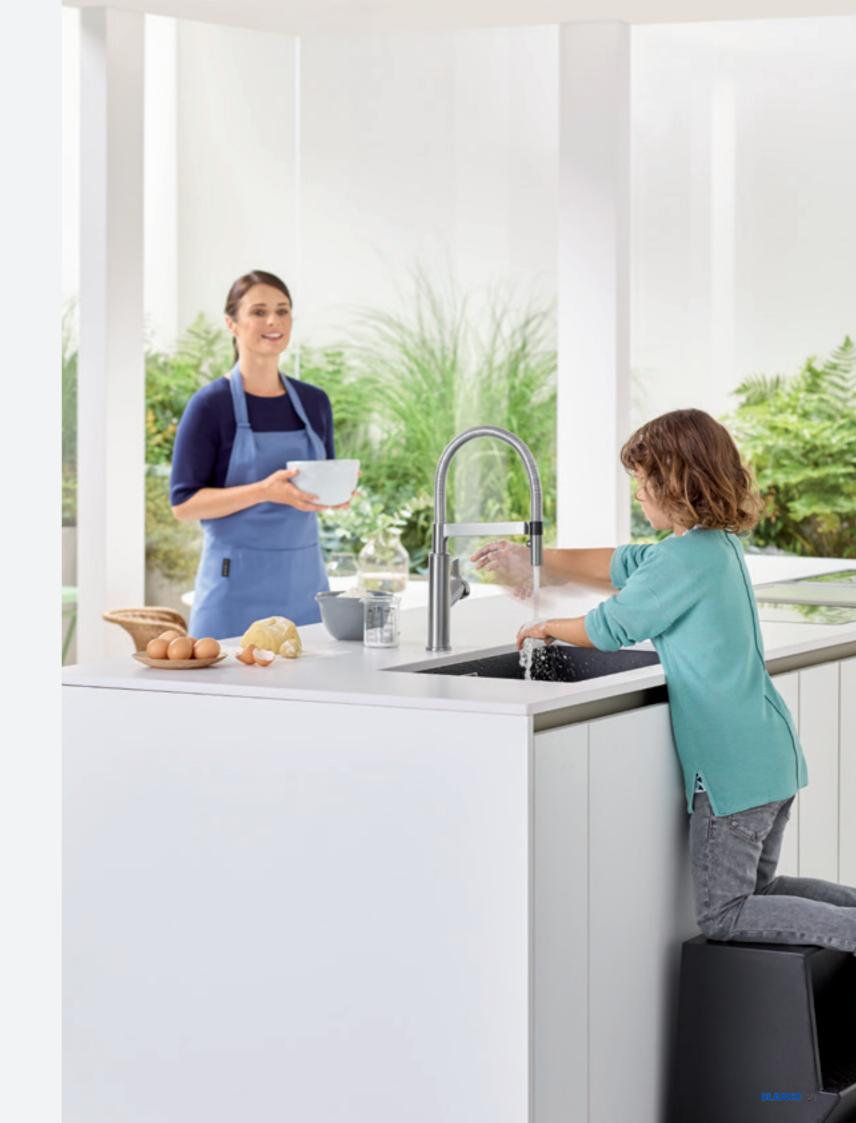

# Sensor technology with start-stop interface.

Water is life. We are used to it being available wherever and whenever we wish. Thanks to the new sensor technology featuring a sophisticated start-stop interface, you now have instant, effortless water control. Water on, water off, without touching the mixer tap. A single hand movement is all it takes.

#### Intuitive sensor access

With the location of the sensor being under the sprayhead docking arm, you always have access to the sensor technology with start-stop interface, regardless of the mixer tap direction. Get more done in less time, with less effort. Touchless technology makes it possible.

#### Make it easy.

Kitchen chores made simple thanks to sensor technology combined with the start-stop user interface. You no longer need an extra hand to start or stop the water.