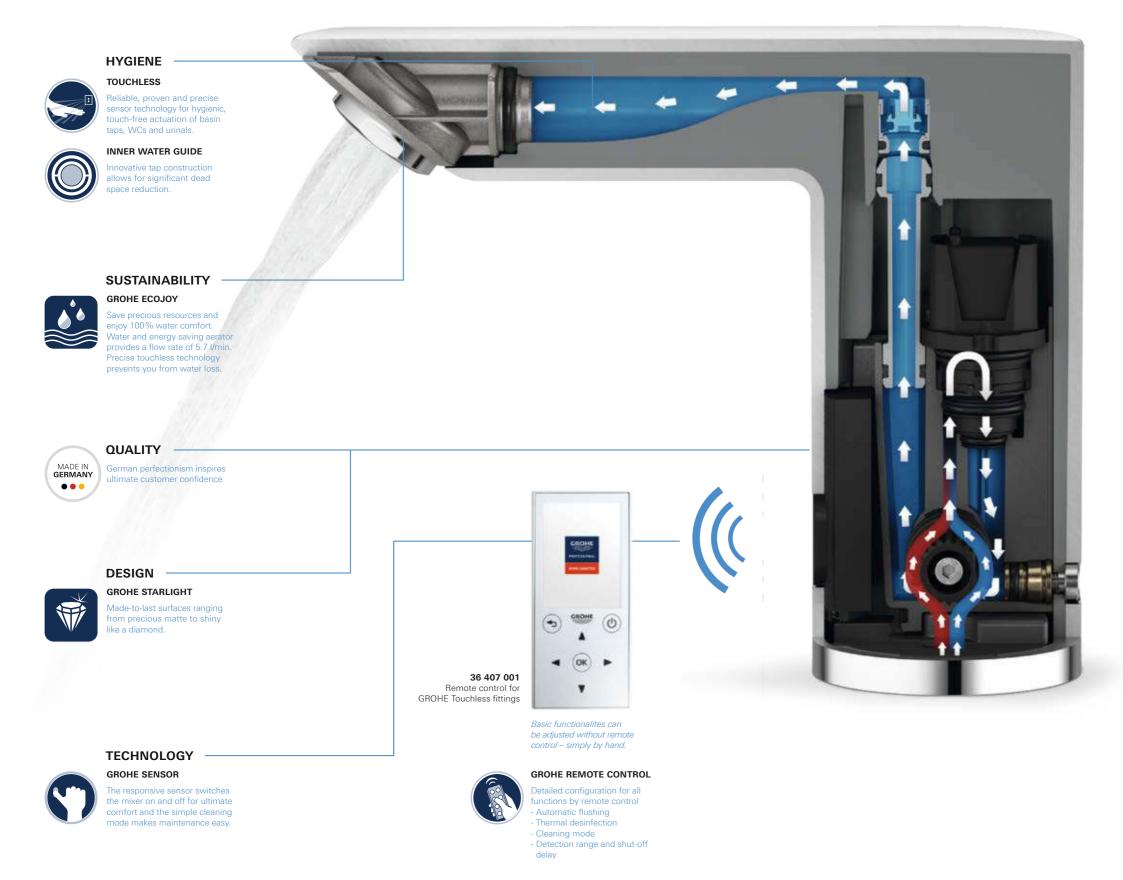

### AUTO FLUSH, THERMAL DESINFECTION & CLEANING MODE

Safety and hygiene is enhanced thanks to simplified settings for automatic flushing, thermal disinfections and cleaning stop function.

#### SPECIFIC ADJUSTMENTS FOR EVERY APPLICATION

Detection range and shut-off delay can be adjusted depending on specific requirements comfortable via remote control.

GROHE TOUCHLESS TAPS