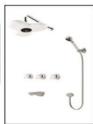

#### CLASSIK - TYPE A

| رابط دیواری و هلدر | شاور دستی  | شيرمغلوط                                |              | سردوش      | بازوی اتصال | نام کالا   |             |
|--------------------|------------|-----------------------------------------|--------------|------------|-------------|------------|-------------|
| رانع دیواری و هندر | سور دستی   | وان پرکن                                | مغزى         | വ്ദി       | mrehm       | اروی رویان | المال المال |
| 6703-DC-80         | 6703-9S-81 | 6803-9W-85                              | 6757-Z3-81CR | 7803-Z3-80 | 6703-AC-80  | 6703-A8-80 | کد          |
| 3000               |            | 2.000 S                                 | 0.1150557    |            | M. 160      | VC2 550    | کروم (CP)   |
| 10.7 (12.0)        |            | 444                                     | 27 15        |            | 7 200000    | W W        | طلایی (PK)  |
|                    |            | (A) | 20000        |            | 2000        | y.         | زیتونی (AB) |