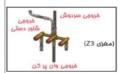

#### CLASSIC - TYPE C

| وان يركن   | مغلوط        | شيره                    | سردوش      | بازوی اتصال   | نام کالا    |
|------------|--------------|-------------------------|------------|---------------|-------------|
| 610 کارس   | مغزى         | ന്റി                    | سردوس      | المرود المعار | 20,00       |
| 6803-9W-85 | 6757-Z3-81CR | 7803-Z3-80              | 6703-AC-80 | 6703-A8-80    | کد          |
|            | 100000       | 2007 TB 22-<br>21 (200) |            | Seed a Mark A | کروه (CP)   |
|            | 7/2          |                         |            | 17.0          | طلایی (PK)  |
|            | 0.00000      | (Control                |            | MATERIAL EXCE | زیتونی (AB) |