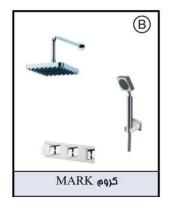

#### CLASSIK - TYPE A

| رابط دیواری و هلدر | شاور دستی  | شيرمغلوط                                |              | سردوش      | بازوی اتصال | نام کالا   |             |
|--------------------|------------|-----------------------------------------|--------------|------------|-------------|------------|-------------|
| رانع دیواری و هندر | سور دستی   | وان پرکن                                | مغزى         | വ്ദി       | mrehm       | اروی رویان | المال المال |
| 6703-DC-80         | 6703-9S-81 | 6803-9W-85                              | 6757-Z3-81CR | 7803-Z3-80 | 6703-AC-80  | 6703-A8-80 | کد          |
| 3000               |            | 2.000 S                                 | 0.1150557    |            | M. 160      | VC2 550    | کروم (CP)   |
| 10.7 (12.0)        |            | 444                                     | 27 15        |            | 7 200000    | W W        | طلایی (PK)  |
|                    |            | (A) | 20000        |            | 2000        | y.         | زیتونی (AB) |

#### CLASSIK - TYPE B

| رابط دیواری و هلدر | شاور دستی  | شيرمخلوط     |            | ردوش          | بازوی اتصال                                               | نام كالا   |
|--------------------|------------|--------------|------------|---------------|-----------------------------------------------------------|------------|
| ابنع دتفاری فهمدر  | ساور دستی  | مغزى         | روتی       | - Meshm       | ن روی رسی                                                 | DC 60      |
| 6703-DC-80         | 6703-9S-81 | 6757-Z3-81CR | 7803-Z3-80 | 6703-AC-80    | 6703-A8-80                                                | <u>ک</u> د |
|                    | 2 37 C     | \$5.00°FW50  |            |               | 14-14-14<br>11-12-14-14-14-14-14-14-14-14-14-14-14-14-14- | کروم (CP)  |
|                    | W 1880;    | 1000         |            | Processor and |                                                           | طلایی (PK) |
|                    | * **       | C-81 Street  |            |               | ( 1000                                                    | یتونی (AB) |

#### CLASSIC - TYPE C

| وان يركن   | مغلوط        | شيره                    | سردوش      | بازوی اتصال   | نام کالا    |
|------------|--------------|-------------------------|------------|---------------|-------------|
| 610 کارس   | مغزى         | ന്റി                    | سردوس      | المرود المعار | 20,00       |
| 6803-9W-85 | 6757-Z3-81CR | 7803-Z3-80              | 6703-AC-80 | 6703-A8-80    | کد          |
|            | 100000       | 2007 TB 22-<br>21 (200) |            | Seed a Mark A | کروه (CP)   |
|            | 7/2          |                         |            | 17.0          | طلایی (PK)  |
|            | 0.00000      | (Control                |            | MATERIAL EXCE | زیتونی (AB) |

#### CLASSIK - TYPE D

| لخلوط        | شيرم       | سردوش      | بازوی اتصال   | نام کالا    |
|--------------|------------|------------|---------------|-------------|
| مغزى         | ന്7)       | سردوس      | المعين المعان | 00 00       |
| 7757-9H-81CR | 7803-9H-80 | 6703-AC-80 | 6703-A8-80    | 5د          |
|              |            |            |               | کروم (CP)   |
| 00000000     |            |            |               | طلایی (PK)  |
| 27 (8-1992)  |            | CA PRINCES |               | زیتونی (AB) |