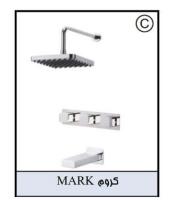

#### MARK - TYPE A

| ula a cilau buli   | شاور دستی  | وان پرکن   | غلوط         | شيرم       | سردوش      | بازوی اتصال    | نام کالا    |
|--------------------|------------|------------|--------------|------------|------------|----------------|-------------|
| رابط دیواری و هلدر | سور دستی   | وال فرحن   | مغزى         | ഹ് റ       | سردوس      | المراوي المصار | المام المار |
| 6919-DC-81CP       | 6909-9S-81 | 6909-9V-80 | 6757-Z3-81CR | 7909-Z3-80 | 6909-AC-80 | 6909-AA-81     | کد          |
|                    | 7 8        |            | HWC Se       |            |            |                | کروم (CP)   |
|                    | S a        |            |              |            |            |                | طلایی (PK)  |

#### MARK-TYPEB

| رابط دیواری و هلدر | شاور دستی  | شيرمخلوط                                |            | سردوش      | بازوی اتصال | نام کالا   |
|--------------------|------------|-----------------------------------------|------------|------------|-------------|------------|
| Jam 4 01:452 mil   | سهر دستی   | مغزى                                    | ഗ്രീ       | 0.42/      | اروی کوان   | 00) 00     |
| 6919-DC-81CP       | 6909-9S-81 | 6757-Z3-81CR                            | 7909-Z3-80 | 6909-AC-80 | 6909-AA-81  | گد         |
|                    |            | 1                                       | 11/08/04   |            | O O         | (CP) @9)   |
|                    | 1000000    | 100000000000000000000000000000000000000 |            |            | 3000 00     | للایی (PK) |

#### MARK - TYPE C

| وان پرکن   | مملوط        | شير        | سردوش      | Nios Ison   | نام کالا   |  |
|------------|--------------|------------|------------|-------------|------------|--|
| ال غرص     | مغزى         | (اوت       | سردوس      | بازوی اتصال | مه صر      |  |
| 6909-9V-80 | 6757-Z3-81CR | 7909-Z3-80 | 6909-AC-80 | 6909-AA-81  | کد         |  |
|            |              |            |            |             | کروم (CP)  |  |
|            | 1/2/2-1/2    |            |            |             | طلایی (PK) |  |

MARK - TYPE D

| شيرمفلوط     |            | سردوش      | بازوی اتصال | نام کالا   |  |
|--------------|------------|------------|-------------|------------|--|
| مغزى         | ന്)        | سردوس      | اوالای بروی | مها صد     |  |
| 7757-9H-81CR | 7909-9H-80 | 6909-AC-80 | 6909-AA-81  | کد         |  |
| W W          |            | 200        | G 15 W      | کروم (CP)  |  |
| 1            |            | (4.5       | 1.8         | طلایی (PK) |  |