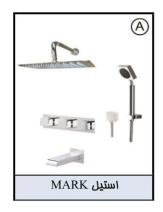

#### MARK - TYPE A

| ula a cilau buli   | شاور دستی  | وان پرکن   | غلوط         | شيرم       | سردوش      | بازوی اتصال    | نام کالا    |
|--------------------|------------|------------|--------------|------------|------------|----------------|-------------|
| رابط دیواری و هلدر | سور دستی   | وال فرحن   | مغزى         | ഹ് റ       | سردوس      | المراوي المصار | المام المار |
| 6919-DC-81CP       | 6909-9S-81 | 6909-9V-80 | 6757-Z3-81CR | 7909-Z3-80 | 6909-AC-80 | 6909-AA-81     | کد          |
|                    | 7 8        |            | HWC Se       |            |            |                | کروم (CP)   |
|                    | S a        |            |              |            |            |                | طلایی (PK)  |

#### MARK -TYPEA

| 110          | رابط دیواری هلدر | شاور دستی رابط | وان پرکن     | غلوط         | شيرم         | سردوش        | بازوی اتصال  | نام کالا    |
|--------------|------------------|----------------|--------------|--------------|--------------|--------------|--------------|-------------|
| سدر          | (انح دوراری      | ساور دستی      | ال پر ت      | مغزى         | روت          | سردوس        | اروی روی ا   | المام المام |
| 6909-9C-80SW | 6909-AD-80SW     | 6909-9S-81SW   | 6909-9W-80SW | 6757-Z3-81CR | 7909-Z3-80SW | 6919-A1-80PB | 6909-AA-85S1 | کد          |
| W W          | Y 81             | 85. 10. (8)    | 12 ×         |              | XX XX        | 888 W        | 5 3          | استيل       |