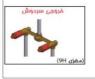

#### CLASSIK - TYPE D

| لخلوط        | شيرم       | سردوش      | بازوی اتصال   | نام کالا    |
|--------------|------------|------------|---------------|-------------|
| مغزى         | ന്7)       | سردوس      | المعين المعان | 00 00       |
| 7757-9H-81CR | 7803-9H-80 | 6703-AC-80 | 6703-A8-80    | 5د          |
|              |            |            |               | کروم (CP)   |
| 00000000     |            |            |               | طلایی (PK)  |
| 27 (8-1992)  |            | CA PRINCES |               | زیتونی (AB) |

MARK - TYPE D

| شيرمفلوط     |            | سردوش      | بازوی اتصال | نام کالا   |  |
|--------------|------------|------------|-------------|------------|--|
| مغزى         | ന്)        | سردوس      | اوالای بروی | مها صد     |  |
| 7757-9H-81CR | 7909-9H-80 | 6909-AC-80 | 6909-AA-81  | کد         |  |
| W W          |            | 200        | G 15 W      | کروم (CP)  |  |
| 1            |            | (4.5       | 1.8         | طلایی (PK) |  |