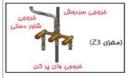

#### CLASSIK - TYPE A

| رابط دیواری و هلدر | شاور دستی  | شيرمغلوط                                |              | سردوش      | بازوی اتصال | نام کالا   |             |
|--------------------|------------|-----------------------------------------|--------------|------------|-------------|------------|-------------|
| رانع دیواری و هندر | سور دستی   | وان پرکن                                | مغزى         | വ്ദി       | mrehm       | اروی رویان | المال المال |
| 6703-DC-80         | 6703-9S-81 | 6803-9W-85                              | 6757-Z3-81CR | 7803-Z3-80 | 6703-AC-80  | 6703-A8-80 | کد          |
| 3000               |            | 2.000 S                                 | 0.1150557    |            | M. 160      | VC2 550    | کروم (CP)   |
| 10.7 (12.0)        |            | 444                                     | 27 15        |            | 7 200000    | W W        | طلایی (PK)  |
|                    |            | (A) | 20000        |            | 2000        | y.         | زیتونی (AB) |