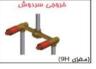

#### CLASSIK - TYPE D

| لخلوط        | شيرم       | سردوش      | بازوی اتصال   | نام کالا    |
|--------------|------------|------------|---------------|-------------|
| مغزى         | ന്7)       | سردوس      | المعين المعان | 00 00       |
| 7757-9H-81CR | 7803-9H-80 | 6703-AC-80 | 6703-A8-80    | 5د          |
|              |            |            |               | کروم (CP)   |
| 00000000     |            |            |               | طلایی (PK)  |
| 27 (8-1992)  |            | CA PRINCES |               | زیتونی (AB) |