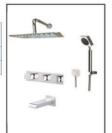

#### CLASSIK - TYPE A

| رابط دیواری و هلدر | شاور دستی  | شيرمغلوط                                |              | سردوش      | بازوی اتصال | نام کالا   |             |
|--------------------|------------|-----------------------------------------|--------------|------------|-------------|------------|-------------|
| رانع دیواری و هندر | سور دستی   | وان پرکن                                | مغزى         | വ്ദി       | mrehm       | اروی رویان | المال المال |
| 6703-DC-80         | 6703-9S-81 | 6803-9W-85                              | 6757-Z3-81CR | 7803-Z3-80 | 6703-AC-80  | 6703-A8-80 | کد          |
| 3000               |            | 2.000 S                                 | 0.1150557    |            | M. 160      | VC2 550    | کروم (CP)   |
| 10.7 (12.0)        |            | 444                                     | 27 15        |            | 7 200000    | W W        | طلایی (PK)  |
|                    |            | (A) | 20000        |            | 2000        | y.         | زیتونی (AB) |