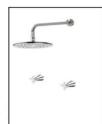

PT - TYPE C

| وان پرکن     | غلوط         | شيرم         | سردوش        | بازوی اتصال  | نام کالا |
|--------------|--------------|--------------|--------------|--------------|----------|
|              | مغزى         | ന്റി         | سردوس        | Den Palá     |          |
| 6880-9W-85CP | 6757-Z3-81CR | 7874-Z3-80CP | 6779-AC-80CP | 6909-AA-81CP | 25       |
|              |              |              |              |              | کروم     |