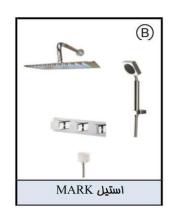

#### MARK-TYPEB

| رابط دیواری و هلدر | شاور دستی  | شيرمخلوط                                |            | سردوش      | بازوی اتصال | نام کالا   |
|--------------------|------------|-----------------------------------------|------------|------------|-------------|------------|
| Jam 4 01:452 mil   | سهر دستی   | مغزى                                    | ഗ്രീ       | 0.42/      | اروی کوان   | 00) 00     |
| 6919-DC-81CP       | 6909-9S-81 | 6757-Z3-81CR                            | 7909-Z3-80 | 6909-AC-80 | 6909-AA-81  | گد         |
|                    |            | 1                                       | 11/08/04   |            | O O         | (CP) @9)   |
|                    | 1000000    | 100000000000000000000000000000000000000 |            |            | 3000 00     | للایی (PK) |

#### MARK TYPEB

| هلدر         | رابط دیواری  | شاور دستی    | فلوط         | شيرم         | سردوش        | بازوی اتصال  | نام کالا |
|--------------|--------------|--------------|--------------|--------------|--------------|--------------|----------|
| سدر          | النبع ديواري | سور دسی      | مغزى         | ന്റ)         | سردوس        | Daz. 84)d    | 20,00    |
| 6909-9C-80SW | 6909-AD-80SW | 6909-9S-81SW | 6757-Z3-81CR | 7909-Z3-80SW | 6919-A1-80PB | 6909-AA-85S1 | کد       |
|              |              |              |              |              |              |              | استيل    |