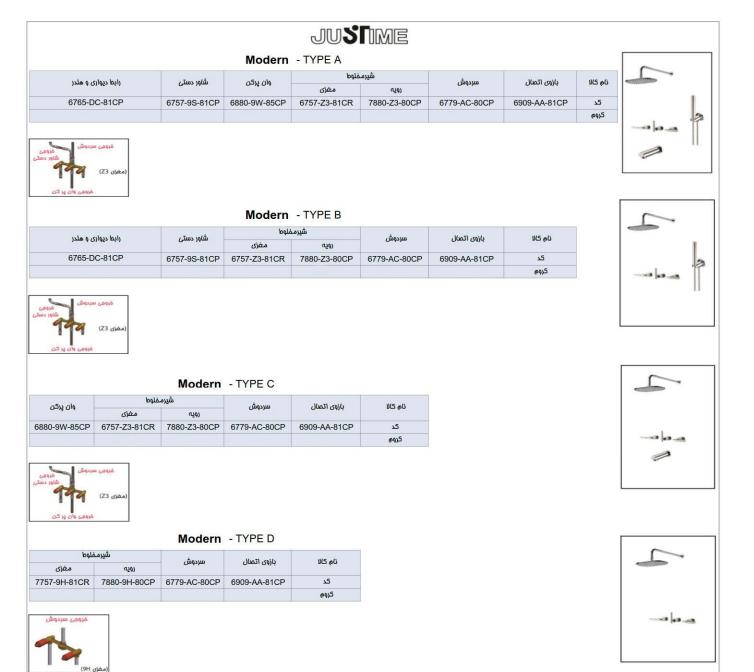

#### PT - TYPE A

| رابط دیواری و هلدر | شاور دستی    | وان پرکن     | غلوط         | شيرمذ        | سردوش        | بازوی اتصال  | نام کالا |
|--------------------|--------------|--------------|--------------|--------------|--------------|--------------|----------|
| 1 101-41           | G /4         |              | مغزى         | ഹ്മ)         | سردوس        | 0            |          |
| 6765-DC-81CP       | 6757-9S-81CP | 6880-9W-85CP | 6757-Z3-81CR | 7874-Z3-80CP | 6779-AC-80CP | 6909-AA-81CP | کد       |
|                    |              |              |              |              |              |              | کروم     |

#### PT - TYPE B

| دستی رابط دیواری و هلدر | شاور دستی    | شيرمفلوط     |              | , maxim      | بازوی اتصال  | نام کالا |
|-------------------------|--------------|--------------|--------------|--------------|--------------|----------|
|                         | سبور دستی    | مغزى         | വ്മി         | سردوش        | Dem: Odlo    | O0) D4   |
| 6765-DC-81CP            | 6757-9S-81CP | 6757-Z3-81CR | 7874-Z3-80CP | 6779-AC-80CP | 6909-AA-81CP | کد       |
|                         |              |              | 11 11 11     |              | 100000       | کروم     |

PT - TYPE C

| وان پرکن     | غلوط         | شيرم         | سردوش        | بازوی اتصال  | نام کالا |
|--------------|--------------|--------------|--------------|--------------|----------|
|              | مغزى         | ന്റി         | سردوس        | Den Palá     |          |
| 6880-9W-85CP | 6757-Z3-81CR | 7874-Z3-80CP | 6779-AC-80CP | 6909-AA-81CP | 25       |
|              |              |              |              |              | کروم     |

PT - TYPE D

| شيرمخلوط     |              | سردوش        | بازوی اتصال  | نام کالا |
|--------------|--------------|--------------|--------------|----------|
| مغزى         | ന്ദ്         | سردېس        | المعي المعال | DC 60    |
| 7757-9H-81CR | 7874-9H-80CP | 6779-AC-80CP | 6909-AA-81CP | کد       |
|              |              |              |              | کروم     |

#### PT - TYPE A

| رابط دیواری و هلدر | شاور دستی    | وان پرکن     | فلوط         | شيرم         | سردوش        | بازوی اتصال                                                                                                                                                                                                                                                                                                                                                                                                                                                                                                                                                                                                                                                                                                                                                                                                                                                                                                                                                                                                                                                                                                                                                                                                                                                                                                                                                                                                                                                                                                                                                                                                                                                                                                                                                                                                                                                                                                                                                                                                                                                                                                                    | نام کالا |
|--------------------|--------------|--------------|--------------|--------------|--------------|--------------------------------------------------------------------------------------------------------------------------------------------------------------------------------------------------------------------------------------------------------------------------------------------------------------------------------------------------------------------------------------------------------------------------------------------------------------------------------------------------------------------------------------------------------------------------------------------------------------------------------------------------------------------------------------------------------------------------------------------------------------------------------------------------------------------------------------------------------------------------------------------------------------------------------------------------------------------------------------------------------------------------------------------------------------------------------------------------------------------------------------------------------------------------------------------------------------------------------------------------------------------------------------------------------------------------------------------------------------------------------------------------------------------------------------------------------------------------------------------------------------------------------------------------------------------------------------------------------------------------------------------------------------------------------------------------------------------------------------------------------------------------------------------------------------------------------------------------------------------------------------------------------------------------------------------------------------------------------------------------------------------------------------------------------------------------------------------------------------------------------|----------|
| ابنع دواری به همدا | سور دسی      | الم فرح      | مغزى         | ന്റി         | Condam       | اروی روی                                                                                                                                                                                                                                                                                                                                                                                                                                                                                                                                                                                                                                                                                                                                                                                                                                                                                                                                                                                                                                                                                                                                                                                                                                                                                                                                                                                                                                                                                                                                                                                                                                                                                                                                                                                                                                                                                                                                                                                                                                                                                                                       | DC (00   |
| 6779-DC-81PK       | 6757-9S-81PK | 6779-9W-81PK | 6757-Z3-81CR | 7874-Z3-80PK | 6771-AC-80PK | 6909-AA-81PK                                                                                                                                                                                                                                                                                                                                                                                                                                                                                                                                                                                                                                                                                                                                                                                                                                                                                                                                                                                                                                                                                                                                                                                                                                                                                                                                                                                                                                                                                                                                                                                                                                                                                                                                                                                                                                                                                                                                                                                                                                                                                                                   | کد       |
|                    |              |              |              |              |              | Note that the second se |          |

#### PT - TYPE B

| رابط دیواری و هلدر | شاور دستی    | شيرمغلوط     |              |              | بازوی اتصال  | نام کالا |
|--------------------|--------------|--------------|--------------|--------------|--------------|----------|
|                    | سور دسی      | مغزى         | راوت         | سردوش        | 9001 99jd    | 00 00    |
| 6779-DC-81PK       | 6757-9S-81PK | 6757-Z3-81CR | 7874-Z3-80PK | 6771-AC-80PK | 6909-AA-81PK | کد       |
|                    |              |              |              |              |              | طلایی    |

PT - TYPE C

| وان پرکن     | فلوط         | شيرم         | سردوش        | بازوی اتصال    | نام كالا |
|--------------|--------------|--------------|--------------|----------------|----------|
| 0-2 0.4      | مغزى         | رویہ         | سردېس        | المعور الاطارة |          |
| 6779-9W-81PK | 6757-Z3-81CR | 7874-Z3-80PK | 6771-AC-80PK | 6909-AA-81PK   | کد       |
|              | 33325711     |              | 1277/2015    | 0000000        | طلایی    |

PT - TYPE D

| غلوط         | شيرمغلوط     |              | clies, livel | نام کالا  |
|--------------|--------------|--------------|--------------|-----------|
| مغزى         | ന്ദ്         | سردوش        | بازوی اتصال  | 200 000   |
| 7757-9H-81CR | 7874-9H-80PK | 6771-AC-80PK | 6909-AA-81PK | <b>کد</b> |
|              |              |              |              | طلایی     |