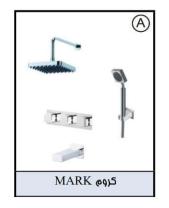

#### CLASSIK - TYPE A

| رابط دیواری و هلدر | شاور دستی  | شيرمغلوط                                |              | سردوش      | بازوی اتصال | نام کالا   |             |
|--------------------|------------|-----------------------------------------|--------------|------------|-------------|------------|-------------|
| رانع دیواری و هندر | سور دستی   | وان پرکن                                | مغزى         | വ്ദി       | mrehm       | اروی رویان | المال المال |
| 6703-DC-80         | 6703-9S-81 | 6803-9W-85                              | 6757-Z3-81CR | 7803-Z3-80 | 6703-AC-80  | 6703-A8-80 | کد          |
| 3000               |            | 2.000 S                                 | 0.1150557    |            | M. 160      | VC2 550    | کروم (CP)   |
| 10.7 (12.0)        |            | 444                                     | 27 15        |            | 7 200000    | W W        | طلایی (PK)  |
|                    |            | (A) | 20000        |            | 2000        | y.         | زیتونی (AB) |

#### CLASSIK - TYPE B

| رابط دیواری و هلدر | شاور دستی  | شيرمخلوط     |            | ردوش          | بازوی اتصال                                               | نام كالا   |
|--------------------|------------|--------------|------------|---------------|-----------------------------------------------------------|------------|
| ابنع دتفاری فهمدر  | ساور دستی  | مغزى         | روتی       | - Meshm       | ن روی رسی                                                 | DC 60      |
| 6703-DC-80         | 6703-9S-81 | 6757-Z3-81CR | 7803-Z3-80 | 6703-AC-80    | 6703-A8-80                                                | <u>ک</u> د |
|                    | 2 37 C     | \$5.00°FW50  |            |               | 14-14-14<br>11-12-14-14-14-14-14-14-14-14-14-14-14-14-14- | کروم (CP)  |
|                    | W 1880;    | 1000         |            | Processor and |                                                           | طلایی (PK) |
|                    | * **       | C-81 Street  |            |               | ( 1000                                                    | یتونی (AB) |

#### CLASSIC - TYPE C

| وان يركن   | مغلوط        | شيره                    | سردوش      | بازوی اتصال   | نام کالا    |
|------------|--------------|-------------------------|------------|---------------|-------------|
| 610 کارس   | مغزى         | ന്റി                    | سردوس      | المرود المعار | 20,00       |
| 6803-9W-85 | 6757-Z3-81CR | 7803-Z3-80              | 6703-AC-80 | 6703-A8-80    | کد          |
|            | 100000       | 2007 TB 22-<br>21 (200) |            | Seed a Mark A | کروه (CP)   |
|            | 7/2          |                         |            | 17.0          | طلایی (PK)  |
|            | 0.00000      | (Control                |            | MATERIAL EXCE | زیتونی (AB) |

#### CLASSIK - TYPE D

| لخلوط        | شيرم       | سردوش      | بازوی اتصال   | نام کالا    |
|--------------|------------|------------|---------------|-------------|
| مغزى         | ന്7)       | سردوس      | المعين المعان | 00 00       |
| 7757-9H-81CR | 7803-9H-80 | 6703-AC-80 | 6703-A8-80    | 5د          |
|              |            |            |               | کروم (CP)   |
| 00000000     |            |            |               | طلایی (PK)  |
| 27 (8-1992)  |            | CA PRINCES |               | زیتونی (AB) |