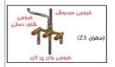

#### CLASSIC - TYPE C

| وان يركن   | مغلوط        | شيره                    | سردوش      | بازوی اتصال   | نام کالا    |
|------------|--------------|-------------------------|------------|---------------|-------------|
| 610 کارس   | مغزى         | ന്റി                    | سردوس      | المرود المعار | 20,00       |
| 6803-9W-85 | 6757-Z3-81CR | 7803-Z3-80              | 6703-AC-80 | 6703-A8-80    | کد          |
|            | 100000       | 2007 TB 22-<br>21 (200) |            | Seed a Mark A | کروه (CP)   |
|            | 7/2          |                         |            | 17.0          | طلایی (PK)  |
|            | 0.00000      | (Control                |            | MATERIAL EXCE | زیتونی (AB) |