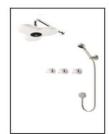

#### CLASSIK - TYPE B

| رابط دیواری و هلدر | شاور دستی  | شيرمخلوط     |            | ردوش          | بازوی اتصال                                               | نام كالا   |
|--------------------|------------|--------------|------------|---------------|-----------------------------------------------------------|------------|
| ابنع دتفاری فهمدر  | ساور دستی  | مغزى         | روتی       | - Meshm       | ن روی رسی                                                 | DC 60      |
| 6703-DC-80         | 6703-9S-81 | 6757-Z3-81CR | 7803-Z3-80 | 6703-AC-80    | 6703-A8-80                                                | <u>ک</u> د |
|                    | 2 37 C     | \$5.00°FW50  |            |               | 14-14-14<br>11-12-14-14-14-14-14-14-14-14-14-14-14-14-14- | کروم (CP)  |
|                    | W 1880;    | 1000         |            | Processor and |                                                           | طلایی (PK) |
|                    | * **       | C-81 Street  |            |               | ( 1000                                                    | یتونی (AB) |