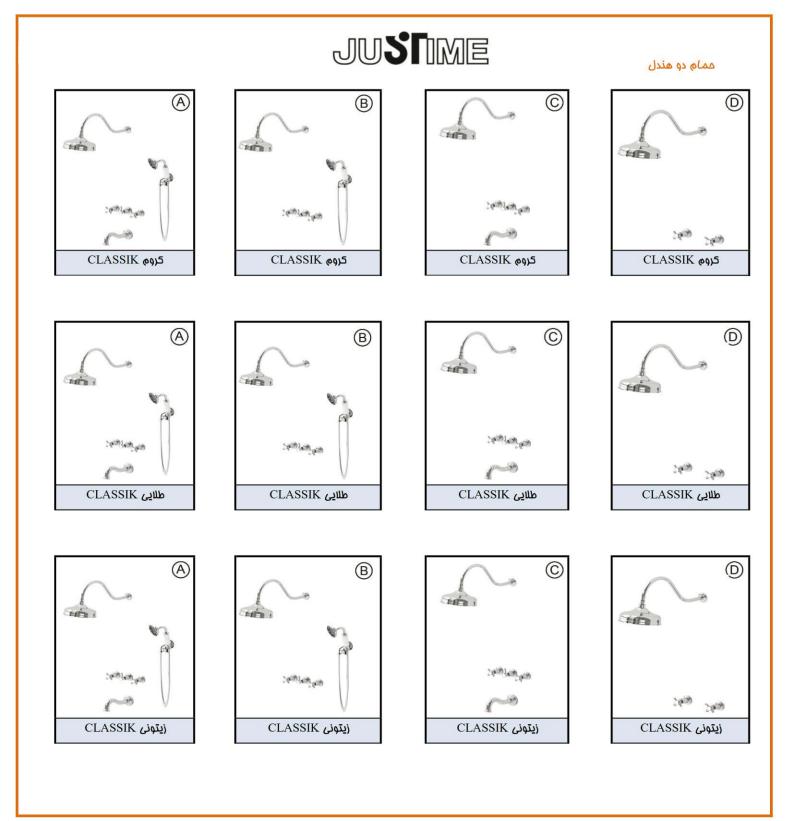

#### CLASSIK - TYPE A

| رابط دیواری و هلدر | شاور دستی  | شيرمغلوط                                |              | سردوش      | بازوی اتصال | نام کالا   |             |
|--------------------|------------|-----------------------------------------|--------------|------------|-------------|------------|-------------|
| رانع دیواری و هندر | سور دستی   | وان پرکن                                | مغزى         | വ്ദി       | mrehm       | اروی رویان | المال المال |
| 6703-DC-80         | 6703-9S-81 | 6803-9W-85                              | 6757-Z3-81CR | 7803-Z3-80 | 6703-AC-80  | 6703-A8-80 | کد          |
| 3000               |            | 2.000 S                                 | 0.1150557    |            | M. 160      | VC2 550    | کروم (CP)   |
| 10.7 (12.0)        |            | 444                                     | 27 15        |            | 7 200000    | W W        | طلایی (PK)  |
|                    |            | (A) | 20000        |            | 2000        | y.         | زیتونی (AB) |

#### CLASSIK - TYPE B

| رابط دیواری و هلدر | شاور دستی  | شيرمخلوط     |            | ردوش          | بازوی اتصال                                               | نام كالا   |
|--------------------|------------|--------------|------------|---------------|-----------------------------------------------------------|------------|
| ابنع دتفاری فهمدر  | ساور دستی  | مغزى         | روتی       | - Meshm       | ن روی رسی                                                 | DC 60      |
| 6703-DC-80         | 6703-9S-81 | 6757-Z3-81CR | 7803-Z3-80 | 6703-AC-80    | 6703-A8-80                                                | <u>ک</u> د |
|                    | 2 37 C     | \$5.00°FW50  |            |               | 14-14-14<br>11-12-14-14-14-14-14-14-14-14-14-14-14-14-14- | کروم (CP)  |
|                    | W 1880;    | 1000         |            | Processor and |                                                           | طلایی (PK) |
|                    | * **       | C-81 Street  |            |               | ( 1000                                                    | یتونی (AB) |

#### CLASSIC - TYPE C

| وان يركن   | مغلوط        | شيره                    | سردوش      | بازوی اتصال   | نام کالا    |
|------------|--------------|-------------------------|------------|---------------|-------------|
| 610 کارس   | مغزى         | ന്റി                    | سردوس      | المرود المعار | 20,00       |
| 6803-9W-85 | 6757-Z3-81CR | 7803-Z3-80              | 6703-AC-80 | 6703-A8-80    | کد          |
|            | 100000       | 2007 TB 22-<br>21 (200) |            | Seed a Mark A | کروه (CP)   |
|            | 7/2          |                         |            | 17.0          | طلایی (PK)  |
|            | 0.00000      | (Control                |            | MATERIAL EXCE | زیتونی (AB) |

#### CLASSIK - TYPE D

| لخلوط        | شيرم       | سردوش      | بازوی اتصال   | نام کالا    |
|--------------|------------|------------|---------------|-------------|
| مغزى         | ന്7)       | سردوس      | المعين المعان | 00 00       |
| 7757-9H-81CR | 7803-9H-80 | 6703-AC-80 | 6703-A8-80    | 5د          |
|              |            |            |               | کروم (CP)   |
| 00000000     |            |            |               | طلایی (PK)  |
| 27 (8-1992)  |            | CA PRINCES |               | زیتونی (AB) |