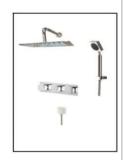

#### CLASSIK - TYPE B

| رابط دیواری و هلدر | شاور دستی  | شيرمخلوط     |            | ردوش          | بازوی اتصال                                               | نام كالا   |
|--------------------|------------|--------------|------------|---------------|-----------------------------------------------------------|------------|
| ابنع دتفاری فهمدر  | ساور دستی  | مغزى         | روتی       | - Meshm       | ن روی رسی                                                 | DC 60      |
| 6703-DC-80         | 6703-9S-81 | 6757-Z3-81CR | 7803-Z3-80 | 6703-AC-80    | 6703-A8-80                                                | <u>ک</u> د |
|                    | 2 37 C     | \$5.00°FW50  |            |               | 14-14-14<br>11-12-14-14-14-14-14-14-14-14-14-14-14-14-14- | کروم (CP)  |
|                    | W 1880;    | 1000         |            | Processor and |                                                           | طلایی (PK) |
|                    | * **       | C-81 Street  |            |               | ( 1000                                                    | یتونی (AB) |