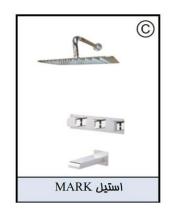

#### MARK - TYPE C

| وان پرکن   | مملوط        | شير        | سردوش      | Nios Ison   | نام کالا   |  |
|------------|--------------|------------|------------|-------------|------------|--|
| ال غرص     | مغزى         | (اوت       | سردوس      | بازوی اتصال | مه صر      |  |
| 6909-9V-80 | 6757-Z3-81CR | 7909-Z3-80 | 6909-AC-80 | 6909-AA-81  | کد         |  |
|            |              |            |            |             | کروم (CP)  |  |
|            | 1/2/2-1/2    |            |            |             | طلایی (PK) |  |

#### MARK:-TYPE C

| وان پرځن<br>زی | غلوط         | شيرم         | سردوش        | Nos. link.   | نام كالا |
|----------------|--------------|--------------|--------------|--------------|----------|
|                | مغزى         | راوتی        | سردوس        | بازوی اتصال  |          |
| 6909-9W-80SW   | 6757-Z3-81CR | 7909-Z3-80SW | 6919-A1-80PB | 6909-AA-85S1 | گذ       |
| 200            |              | 10000000     |              |              | استيل    |