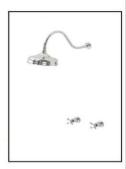

#### CLASSIK - TYPE B

| رابط دیواری و هلدر | شاور دستی  | شيرمخلوط     |            | ردوش          | بازوی اتصال                                               | نام كالا   |
|--------------------|------------|--------------|------------|---------------|-----------------------------------------------------------|------------|
| ابنع دتفاری فهمدر  | ساور دستی  | مغزى         | روتی       | - Meshm       | ن روی رسی                                                 | DC 60      |
| 6703-DC-80         | 6703-9S-81 | 6757-Z3-81CR | 7803-Z3-80 | 6703-AC-80    | 6703-A8-80                                                | <u>ک</u> د |
|                    | 2 37 C     | \$5.00°FW50  |            |               | 14-14-14<br>11-12-14-14-14-14-14-14-14-14-14-14-14-14-14- | کروم (CP)  |
|                    | W 1880;    | 1000         |            | Processor and |                                                           | طلایی (PK) |
|                    | * **       | C-81 Street  |            |               | ( 1000                                                    | یتونی (AB) |