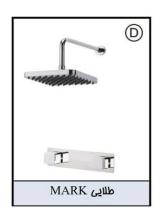

MARK - TYPE D

| شيرمفلوط     |            | سردوش      | بازوی اتصال | نام کالا   |  |
|--------------|------------|------------|-------------|------------|--|
| مغزى         | ന്)        | سردوس      | اوالای بروی | مها صد     |  |
| 7757-9H-81CR | 7909-9H-80 | 6909-AC-80 | 6909-AA-81  | کد         |  |
| W W          |            | 200        | G 15 W      | کروم (CP)  |  |
| 1            |            | (4.5       | 1.8         | طلایی (PK) |  |

#### MARK - TYPE D

| شيرمفلوط     |              | A            | Ver7V mile   | WS -1:   |
|--------------|--------------|--------------|--------------|----------|
| مغزى         | ന്ദ്         | سردوش        | بازوی اتصال  | نام کالا |
| 7757-9H-81CR | 7909-9H-80SW | 6919-A1-80PB | 6909-AA-85S1 | کد       |
|              |              |              | 18           | استيل    |