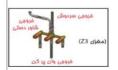

#### CLASSIC - TYPE C

| وان يركن   | مغلوط        | شيره                    | سردوش      | بازوی اتصال   | نام کالا    |
|------------|--------------|-------------------------|------------|---------------|-------------|
| 610 کارس   | مغزى         | ന്റി                    | سردوس      | المرود المعار | 20,00       |
| 6803-9W-85 | 6757-Z3-81CR | 7803-Z3-80              | 6703-AC-80 | 6703-A8-80    | کد          |
|            | 100000       | 2007 TB 22-<br>21 (200) |            | Seed a Mark A | کروه (CP)   |
|            | 7/2          |                         |            | 17.0          | طلایی (PK)  |
|            | 0.00000      | (Control                |            | MATERIAL EXCE | زیتونی (AB) |