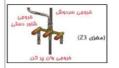

#### PT - TYPE A

| رابط دیواری و هلدر | شاور دستی    | وان پرکن     | غلوط         | شيرمذ        | سردوش        | بازوی اتصال  | نام کالا |
|--------------------|--------------|--------------|--------------|--------------|--------------|--------------|----------|
| 1 101-41           | G /4         |              | مغزى         | ഹ്മ)         | سردوس        | 0            |          |
| 6765-DC-81CP       | 6757-9S-81CP | 6880-9W-85CP | 6757-Z3-81CR | 7874-Z3-80CP | 6779-AC-80CP | 6909-AA-81CP | کد       |
|                    |              |              |              |              |              |              | کروم     |

#### PT - TYPE B

| دستی رابط دیواری و هلدر | شاور دستی    | شيرمفلوط     |              | , maxim      | بازوی اتصال  | نام کالا |
|-------------------------|--------------|--------------|--------------|--------------|--------------|----------|
|                         | سبور دستی    | مغزى         | വ്മി         | سردوش        | Dem: Odlo    | O0) D4   |
| 6765-DC-81CP            | 6757-9S-81CP | 6757-Z3-81CR | 7874-Z3-80CP | 6779-AC-80CP | 6909-AA-81CP | کد       |
|                         |              |              | 11 11 11     |              | 100000       | کروم     |