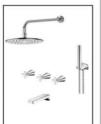

## STÖRY - TYPE A

| رابط دیواری هلدر | شاور دستی رابط دیواری | وان پرکن     | غلوط         | شيرم         | سردوش        | بازوی اتصال  | نام کالا     |        |
|------------------|-----------------------|--------------|--------------|--------------|--------------|--------------|--------------|--------|
| مندر             | سوار دستی (ابع دواری  | ساور دستی    | ان پرتن      | مغزى         | روی          | Cmdshm       | 90001 84)Q   | 200 00 |
| 6903-9C-80CP     | 6759-AD-80CP          | 6903-9S-81CW | 6920-9V-85CP | 6757-Z3-81CR | 6903-Z3-80CP | 6903-AC-8007 | 6909-AA-81CP | کد     |
|                  |                       |              |              |              |              |              |              | کروم   |