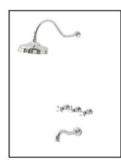

#### CLASSIK - TYPE B

| رابط دیواری و هلدر | شاور دستی  | شيرمخلوط     |            | ردوش          | بازوی اتصال                                               | نام كالا   |
|--------------------|------------|--------------|------------|---------------|-----------------------------------------------------------|------------|
| ابنع دتفاری فهمدر  | ساور دستی  | مغزى         | روتی       | - Meshm       | ن روی رسی                                                 | DC 60      |
| 6703-DC-80         | 6703-9S-81 | 6757-Z3-81CR | 7803-Z3-80 | 6703-AC-80    | 6703-A8-80                                                | <u>ک</u> د |
|                    | 2 37 C     | \$5.00°FW50  |            |               | 14-14-14<br>11-12-14-14-14-14-14-14-14-14-14-14-14-14-14- | کروم (CP)  |
|                    | W 1880;    | 1000         |            | Processor and |                                                           | طلایی (PK) |
|                    | * **       | C-81 Street  |            |               | ( 1000                                                    | یتونی (AB) |