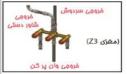

#### CLASSIK - TYPE A

| رابط دیواری و هلدر | شاور دستی  | شيرمغلوط                                |              | سردوش      | بازوی اتصال | نام کالا   |             |
|--------------------|------------|-----------------------------------------|--------------|------------|-------------|------------|-------------|
| رانع دیواری و هندر | سور دستی   | وان پرکن                                | مغزى         | വ്ദി       | mrehm       | اروی رویان | المال المال |
| 6703-DC-80         | 6703-9S-81 | 6803-9W-85                              | 6757-Z3-81CR | 7803-Z3-80 | 6703-AC-80  | 6703-A8-80 | کد          |
| 3000               |            | 2.000 S                                 | 0.1150557    |            | M. 160      | VC2 550    | کروم (CP)   |
| 10.7 (12.0)        |            | 444                                     | 27 15        |            | 7 200000    | W W        | طلایی (PK)  |
|                    |            | (A) | 20000        |            | 2000        | y.         | زیتونی (AB) |