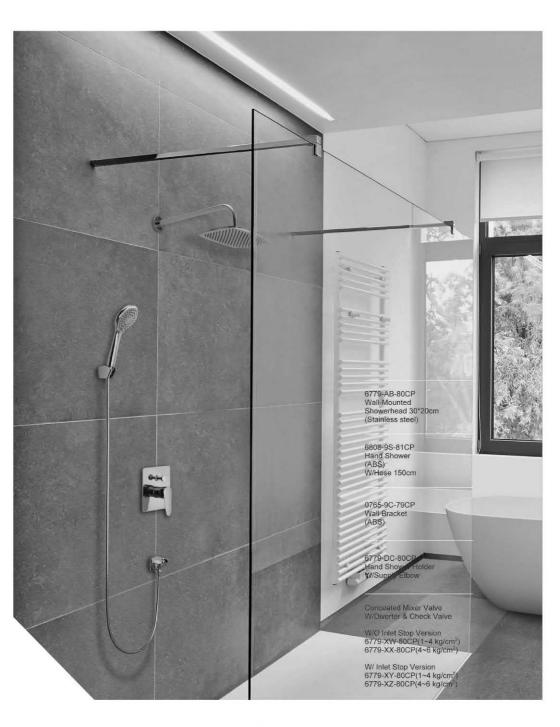

6777-X2-80MA Wall-Mounted Basin Mixer

6758-XG-80CR

6777-92-80MA Wall-Mounted Basin Mixer

7779-X2-80CP Wall-Mounted Basin Mixer

6779-X2-80CP Wall-Mounted Basin Mixer

7779-X3-80CP Wall-Mounted Basin Mixer

6779-X3-80CP Wall-Mounted Basin Mixer

www.justime.com

7779-XF-80CP Wall-Mounted Basin Mixer

6779-XF-80CP

Wall-Mounted Basin Mixer

7757-XF-80RB

7779-X3-80CP Wall-Mounted Basin Mixer

7904-XA-91RB

6779-XW-80CP Wall-Mounted Basin Mixer