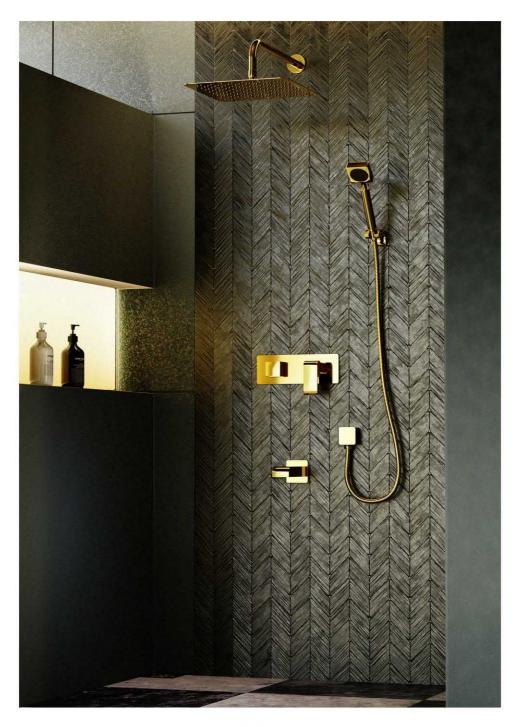

6765-X3-80CP Concealed Bidet Mixer

7757-XF-80RB 7757-XF-80RB

6765-XS-80CP Concealed Bidet Mixer

7757-XS-80RB

6765-XF-80CP Concealed Shower / Bidet Mixer

6765-XW-80CP Concealed Shower Mixer

7757-XW-80RB

6771-XG-80CP Wall-Mounted Basin Mixer