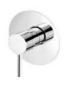

7757-XW-80RB

7803-92-80CP Wall-Mounted Basin Mixer

7803-9H-80CP

7757-9H-81CR

6757-92-80CR

\_\_\_\_

7803-Z3-80CP Concealed Shower

6757-Z3-81RB