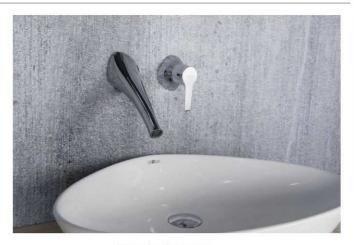

5790-X2-80CP Wall-Mounted Basin Mixer

7790-X2-80CP Concealed Bidet Mixer

5790-92-80CP Wall-Mounted Basin Mixer

7904-XA-91RB

6927-XA-80RB

5790-X3-80CP Concealed Bidet Mixer

5790-XF-80CP Concealed Shower / Bidet Mixer