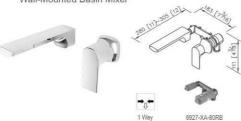

7757-XW-80RB

7757-XF-80RB

6927-X2-80CP Wall-Mounted Basin Mixer

1. Way 6927-XA-80RB

6927-X3-80CP Concealed Bidet Mixer

→g.← 1 Way

7904-XA-91RB

6927-X3-80CP Concealed Shower / Bidet Mixer