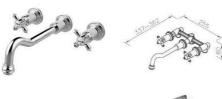

5790-X2-80CP Wall-Mounted Basin Mixer

7790-X2-80CP Concealed Bidet Mixer

5790-92-80CP Wall-Mounted Basin Mixer

7904-XA-91RB

6927-XA-80RB

5790-X3-80CP Concealed Bidet Mixer

5790-XF-80CP Concealed Shower / Bidet Mixer