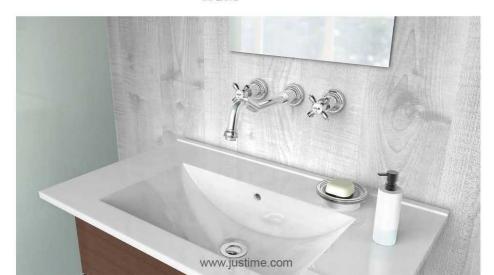

5790-X2-80CP Wall-Mounted Basin Mixer

7790-X2-80CP Concealed Bidet Mixer

5790-92-80CP Wall-Mounted Basin Mixer

7904-XA-91RB

6927-XA-80RB

5790-X3-80CP Concealed Bidet Mixer

5790-XF-80CP Concealed Shower / Bidet Mixer