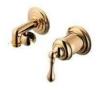

5790-X2-80CP Wall-Mounted Basin Mixer

7790-X2-80CP Concealed Bidet Mixer

5790-92-80CP Wall-Mounted Basin Mixer

7904-XA-91RB

6927-XA-80RB

5790-X3-80CP Concealed Bidet Mixer

5790-XF-80CP Concealed Shower / Bidet Mixer