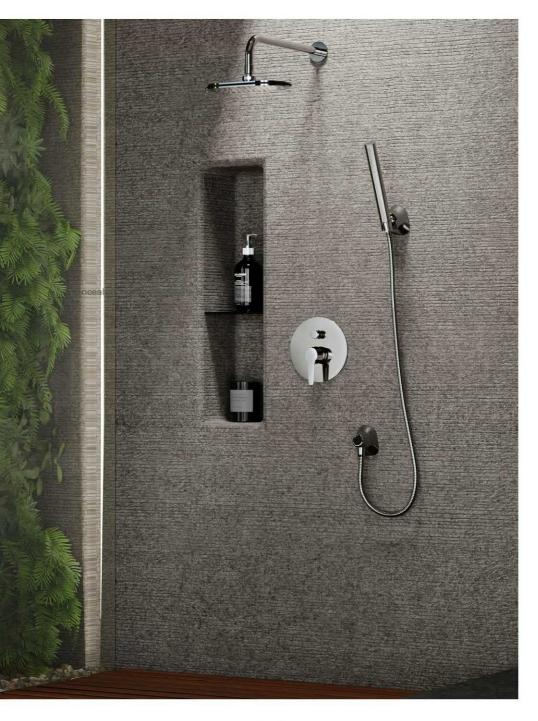

5790-X2-80CP Wall-Mounted Basin Mixer

7790-X2-80CP Concealed Bidet Mixer

5790-92-80CP Wall-Mounted Basin Mixer

7904-XA-91RB

6927-XA-80RB

5790-X3-80CP Concealed Bidet Mixer

5790-XF-80CP Concealed Shower / Bidet Mixer

7904-XA-91CR

7790-XW-80CP Concealed Shower Mixer

7757-XG-80RB

6703-X2-80PK Wall-Mounted Basin Mixer

6703-X3-80PK Concealed Bidet Mixer

6703-XF-80PK Concealed Shower / Bidet Mixer

6703-XW-80PK Concealed Shower Mixer