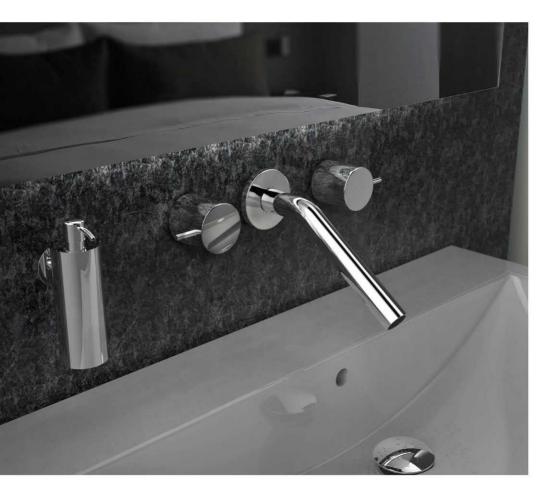

5790-X2-80CP Wall-Mounted Basin Mixer

7790-X2-80CP Concealed Bidet Mixer

5790-92-80CP Wall-Mounted Basin Mixer

7904-XA-91RB

6927-XA-80RB

5790-X3-80CP Concealed Bidet Mixer

5790-XF-80CP Concealed Shower / Bidet Mixer