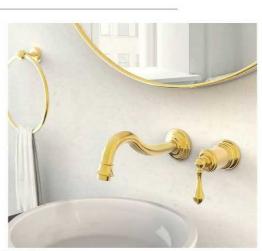

5790-X2-80CP Wall-Mounted Basin Mixer

7790-X2-80CP Concealed Bidet Mixer

5790-92-80CP Wall-Mounted Basin Mixer

7904-XA-91RB

6927-XA-80RB

5790-X3-80CP Concealed Bidet Mixer

5790-XF-80CP Concealed Shower / Bidet Mixer