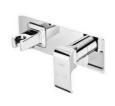

5790-X2-80CP Wall-Mounted Basin Mixer

7790-X2-80CP Concealed Bidet Mixer

5790-92-80CP Wall-Mounted Basin Mixer

7904-XA-91RB

6927-XA-80RB

5790-X3-80CP Concealed Bidet Mixer

5790-XF-80CP Concealed Shower / Bidet Mixer