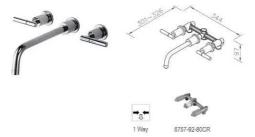

7757-XW-80RB

7757-XF-80RB

6927-X2-80CP Wall-Mounted Basin Mixer

1. Way 6927-XA-80RB

6927-X3-80CP Concealed Bidet Mixer

→g.← 1 Way

7904-XA-91RB

6927-X3-80CP Concealed Shower / Bidet Mixer