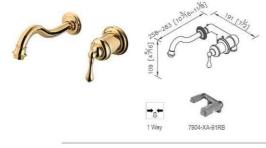

5790-X2-80CP Wall-Mounted Basin Mixer

7790-X2-80CP Concealed Bidet Mixer

5790-92-80CP Wall-Mounted Basin Mixer

7904-XA-91RB

6927-XA-80RB

5790-X3-80CP Concealed Bidet Mixer

5790-XF-80CP Concealed Shower / Bidet Mixer