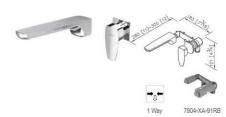

5790-X2-80CP Wall-Mounted Basin Mixer

7790-X2-80CP Concealed Bidet Mixer

5790-92-80CP Wall-Mounted Basin Mixer

7904-XA-91RB

6927-XA-80RB

5790-X3-80CP Concealed Bidet Mixer

5790-XF-80CP Concealed Shower / Bidet Mixer