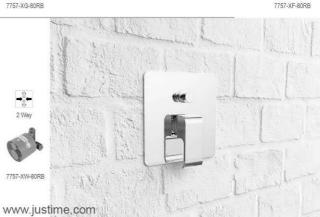

7757-XG-80RB

6777-X2-80MA Wall-Mounted Basin Mixer

6777-92-80MA Wall-Mounted Basin Mixer

6777-X3-80CP Concealed Bidet Mixer

→<sub>0</sub>←

6777-XA-80CR

6777-XF-80MA Concealed Shower / Bidet Mixer

www.justime.com