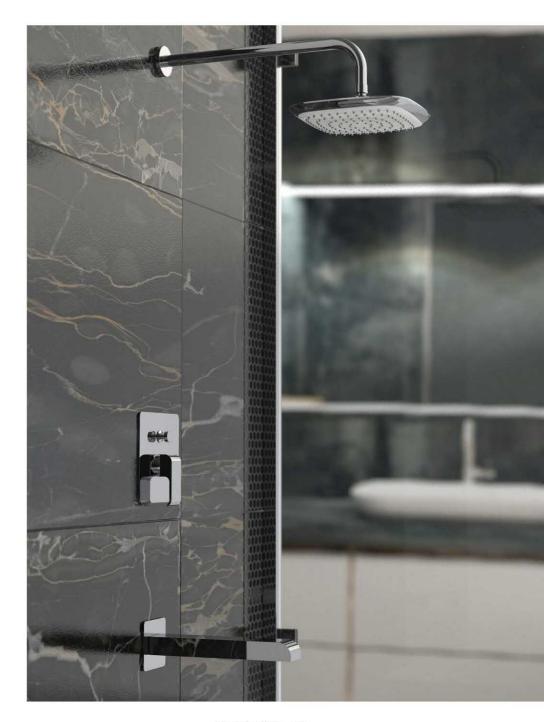

6765-X3-80CP Concealed Bidet Mixer

7757-XF-80RB 7757-XF-80RB

6765-XS-80CP Concealed Bidet Mixer

7757-XS-80RB

6765-XF-80CP Concealed Shower / Bidet Mixer

6765-XW-80CP Concealed Shower Mixer

7757-XW-80RB

6771-XG-80CP Wall-Mounted Basin Mixer