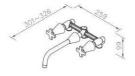

7770-X2-80S1 Wall-Mounted Basin Mixer

7770-X3-80S1 Concealed Bidet Mixer

6770-XF-80S1 Concealed Shower / Bidet Mixer

6770-XW-80S1 Concealed Shower Mixer

7757-XW-80RB

6771-X2-80CP Wall-Mounted Basin Mixer

6771-X3-80CP Concealed Bidet Mixer