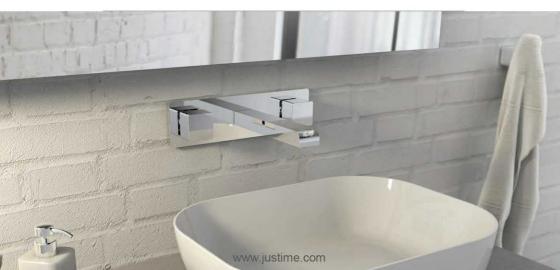

5790-X2-80CP Wall-Mounted Basin Mixer

7790-X2-80CP Concealed Bidet Mixer

5790-92-80CP Wall-Mounted Basin Mixer

7904-XA-91RB

6927-XA-80RB

5790-X3-80CP Concealed Bidet Mixer

5790-XF-80CP Concealed Shower / Bidet Mixer