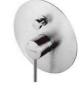

7757-XW-80RB

7757-XF-80RB

6927-X2-80CP Wall-Mounted Basin Mixer

1. Way 6927-XA-80RB

6927-X3-80CP Concealed Bidet Mixer

→g.← 1 Way

7904-XA-91RB

6927-X3-80CP Concealed Shower / Bidet Mixer