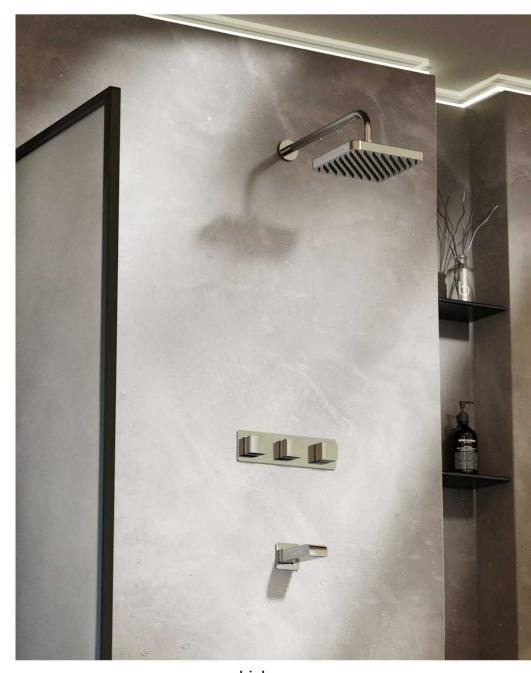

7757-XW-80RB

7757-XF-80RB

6927-X2-80CP Wall-Mounted Basin Mixer

1. Way 6927-XA-80RB

6927-X3-80CP Concealed Bidet Mixer

→g.← 1 Way

7904-XA-91RB

6927-X3-80CP Concealed Shower / Bidet Mixer