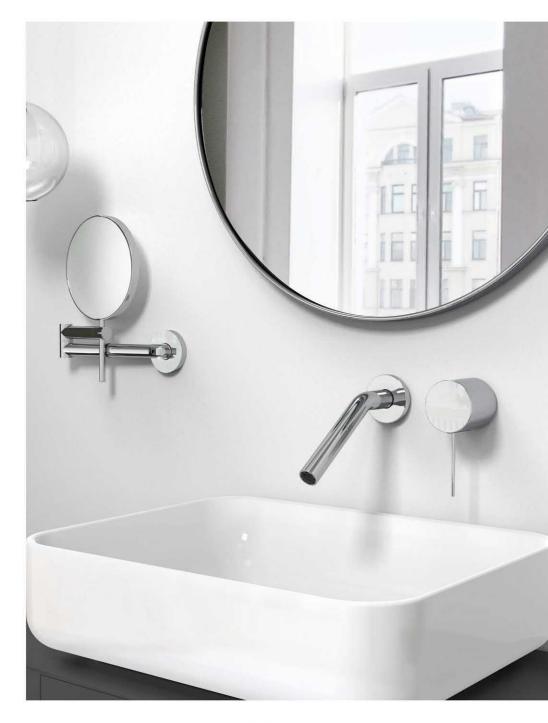

5790-X2-80CP Wall-Mounted Basin Mixer

7790-X2-80CP Concealed Bidet Mixer

5790-92-80CP Wall-Mounted Basin Mixer

7904-XA-91RB

6927-XA-80RB

5790-X3-80CP Concealed Bidet Mixer

5790-XF-80CP Concealed Shower / Bidet Mixer