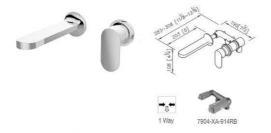

5790-X2-80CP Wall-Mounted Basin Mixer

7790-X2-80CP Concealed Bidet Mixer

5790-92-80CP Wall-Mounted Basin Mixer

7904-XA-91RB

6927-XA-80RB

5790-X3-80CP Concealed Bidet Mixer

5790-XF-80CP Concealed Shower / Bidet Mixer

www.justime.com

7779-XF-80CP Wall-Mounted Basin Mixer

6779-XF-80CP

Wall-Mounted Basin Mixer

7757-XF-80RB

7779-X3-80CP Wall-Mounted Basin Mixer

7904-XA-91RB

6779-XW-80CP Wall-Mounted Basin Mixer