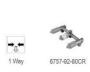

7757-XW-80RB

7803-92-80CP Wall-Mounted Basin Mixer

7803-9H-80CP

7757-9H-81CR

6757-92-80CR

\_\_\_\_

7803-Z3-80CP Concealed Shower

6757-Z3-81RB