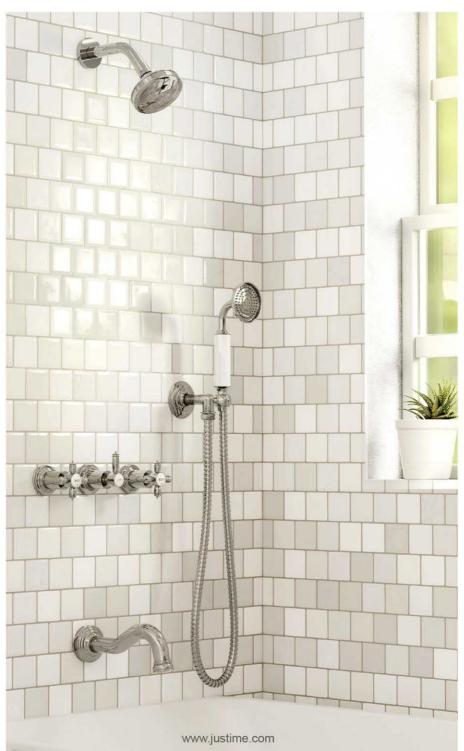

5790-X2-80CP Wall-Mounted Basin Mixer

7790-X2-80CP Concealed Bidet Mixer

5790-92-80CP Wall-Mounted Basin Mixer

7904-XA-91RB

6927-XA-80RB

5790-X3-80CP Concealed Bidet Mixer

5790-XF-80CP Concealed Shower / Bidet Mixer