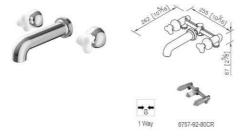

1

7757-XW-80RB

www.justime.com

6903-92-80CP Wall-Mounted Basin Mixer

6803-9H-80CP Concealed Shower / Bidet Mixer

1 Way

7803-Z3-80CP Concealed Shower Mixer

6904-X2-80CP Wall-Mounted Basin Mixer