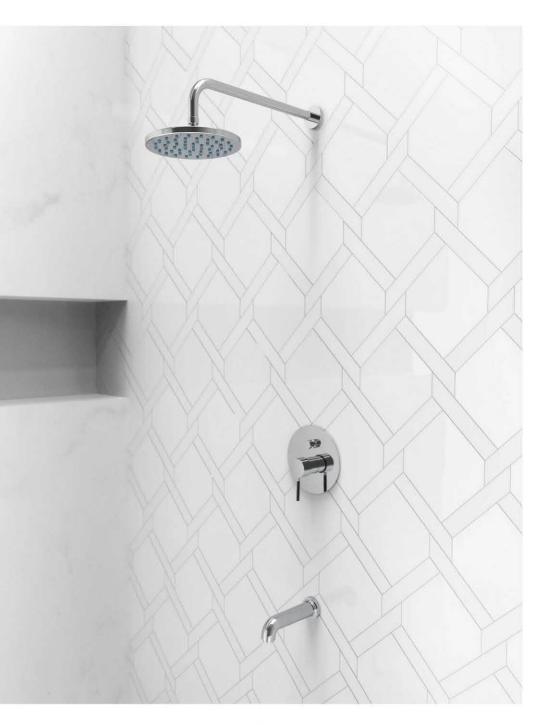

7757-XW-80RB

7803-92-80CP Wall-Mounted Basin Mixer

7803-9H-80CP

7757-9H-81CR

6757-92-80CR

\_\_\_\_

7803-Z3-80CP Concealed Shower

6757-Z3-81RB