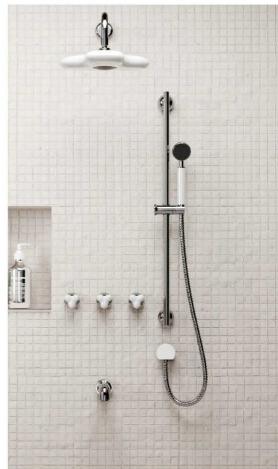

5790-X2-80CP Wall-Mounted Basin Mixer

7790-X2-80CP Concealed Bidet Mixer

5790-92-80CP Wall-Mounted Basin Mixer

7904-XA-91RB

6927-XA-80RB

5790-X3-80CP Concealed Bidet Mixer

5790-XF-80CP Concealed Shower / Bidet Mixer

7757-XW-80RB

7757-XF-80RB

6927-X2-80CP Wall-Mounted Basin Mixer

1. Way 6927-XA-80RB

6927-X3-80CP Concealed Bidet Mixer

→g.← 1 Way

7904-XA-91RB

6927-X3-80CP Concealed Shower / Bidet Mixer