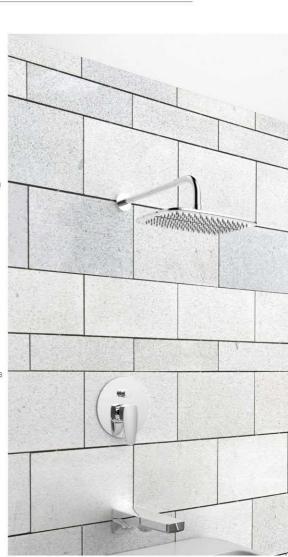

l-Mounted Basin Mixer







7757-XG-80RB





6777-X2-80MA Wall-Mounted Basin Mixer



6777-92-80MA Wall-Mounted Basin Mixer



6777-X3-80CP Concealed Bidet Mixer



→<sub>0</sub>←



6777-XA-80CR

6777-XF-80MA Concealed Shower / Bidet Mixer







www.justime.com





6777-X2-80MA Wall-Mounted Basin Mixer





6758-XG-80CR

6777-92-80MA Wall-Mounted Basin Mixer





















7779-X2-80CP Wall-Mounted Basin Mixer



6779-X2-80CP Wall-Mounted Basin Mixer



7779-X3-80CP Wall-Mounted Basin Mixer







6779-X3-80CP Wall-Mounted Basin Mixer







www.justime.com



7779-XF-80CP Wall-Mounted Basin Mixer







6779-XF-80CP

Wall-Mounted Basin Mixer





7757-XF-80RB

7779-X3-80CP Wall-Mounted Basin Mixer







7904-XA-91RB

6779-XW-80CP Wall-Mounted Basin Mixer





1

7757-XW-80RB





www.justime.com







6903-92-80CP Wall-Mounted Basin Mixer



6803-9H-80CP Concealed Shower / Bidet Mixer





1 Way

7803-Z3-80CP Concealed Shower Mixer











6904-X2-80CP Wall-Mounted Basin Mixer





6904-XS-80CP Concealed Bidet Mixer





7757-XS-80RB

6904-X3-80CP Concealed Bidet Mixer





6904-X3-85CP Concealed Bidet Mixer





7904-XA-91RB

6904-XG-80CP Concealed Shower Mixer





6904-XF-80CP Concealed Shower / Bidet Mixer





6904-XW-80CP Concealed Shower Mixer











www.justime.com



www.justime.com



6923-X2-80CP Wall-Mounted Basin Mixer

6923-X3-80CP Concealed Bidet Mixer







6923-XF-80CP Concealed Shower / Bidet Mixer

6923-XW-80CP Concealed Shower Mixer









7757-XW-80RB

7757-XF-80RB





6927-X2-80CP Wall-Mounted Basin Mixer

1. Way 6927-XA-80RB