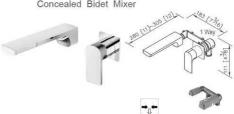

5790-X2-80CP Wall-Mounted Basin Mixer

7790-X2-80CP Concealed Bidet Mixer

5790-92-80CP Wall-Mounted Basin Mixer

7904-XA-91RB

6927-XA-80RB

5790-X3-80CP Concealed Bidet Mixer

5790-XF-80CP Concealed Shower / Bidet Mixer