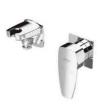

5790-X2-80CP Wall-Mounted Basin Mixer

7790-X2-80CP Concealed Bidet Mixer

5790-92-80CP Wall-Mounted Basin Mixer

7904-XA-91RB

6927-XA-80RB

5790-X3-80CP Concealed Bidet Mixer

5790-XF-80CP Concealed Shower / Bidet Mixer