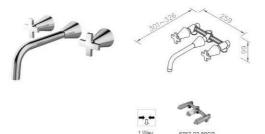

5790-X2-80CP Wall-Mounted Basin Mixer

7790-X2-80CP Concealed Bidet Mixer

5790-92-80CP Wall-Mounted Basin Mixer

7904-XA-91RB

6927-XA-80RB

5790-X3-80CP Concealed Bidet Mixer

5790-XF-80CP Concealed Shower / Bidet Mixer

7904-XA-91CR

7790-XW-80CP Concealed Shower Mixer

7757-XG-80RB

6703-X2-80PK Wall-Mounted Basin Mixer

6703-X3-80PK Concealed Bidet Mixer

6703-XF-80PK Concealed Shower / Bidet Mixer

6703-XW-80PK Concealed Shower Mixer