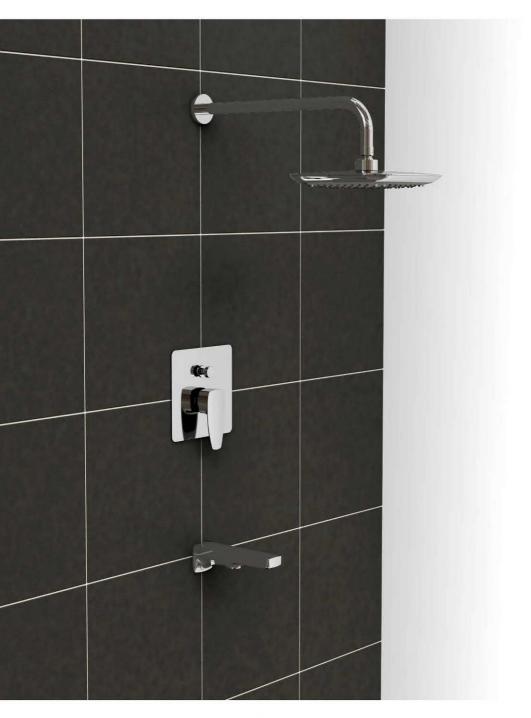

Mounted Basin Mixer







7757-XG-80RB





6777-X2-80MA Wall-Mounted Basin Mixer



6777-92-80MA Wall-Mounted Basin Mixer



6777-X3-80CP Concealed Bidet Mixer



→<sub>0</sub>←



6777-XA-80CR

6777-XF-80MA Concealed Shower / Bidet Mixer







www.justime.com





6777-X2-80MA Wall-Mounted Basin Mixer





6758-XG-80CR

6777-92-80MA Wall-Mounted Basin Mixer





















7779-X2-80CP Wall-Mounted Basin Mixer



6779-X2-80CP Wall-Mounted Basin Mixer



7779-X3-80CP Wall-Mounted Basin Mixer







6779-X3-80CP Wall-Mounted Basin Mixer







www.justime.com



7779-XF-80CP Wall-Mounted Basin Mixer







6779-XF-80CP

Wall-Mounted Basin Mixer





7757-XF-80RB

7779-X3-80CP Wall-Mounted Basin Mixer







7904-XA-91RB

6779-XW-80CP Wall-Mounted Basin Mixer





1

7757-XW-80RB





www.justime.com







6903-92-80CP Wall-Mounted Basin Mixer



6803-9H-80CP Concealed Shower / Bidet Mixer





1 Way

7803-Z3-80CP Concealed Shower Mixer











6904-X2-80CP Wall-Mounted Basin Mixer





6904-XS-80CP Concealed Bidet Mixer





7757-XS-80RB

6904-X3-80CP Concealed Bidet Mixer





6904-X3-85CP Concealed Bidet Mixer





7904-XA-91RB

6904-XG-80CP Concealed Shower Mixer





6904-XF-80CP Concealed Shower / Bidet Mixer





6904-XW-80CP Concealed Shower Mixer











www.justime.com



www.justime.com



6923-X2-80CP Wall-Mounted Basin Mixer

6923-X3-80CP Concealed Bidet Mixer







6923-XF-80CP Concealed Shower / Bidet Mixer

6923-XW-80CP Concealed Shower Mixer









7757-XW-80RB

7757-XF-80RB





6927-X2-80CP Wall-Mounted Basin Mixer

1. Way 6927-XA-80RB

69