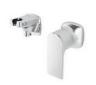

5790-X2-80CP Wall-Mounted Basin Mixer

7790-X2-80CP Concealed Bidet Mixer

5790-92-80CP Wall-Mounted Basin Mixer

7904-XA-91RB

6927-XA-80RB

5790-X3-80CP Concealed Bidet Mixer

5790-XF-80CP Concealed Shower / Bidet Mixer