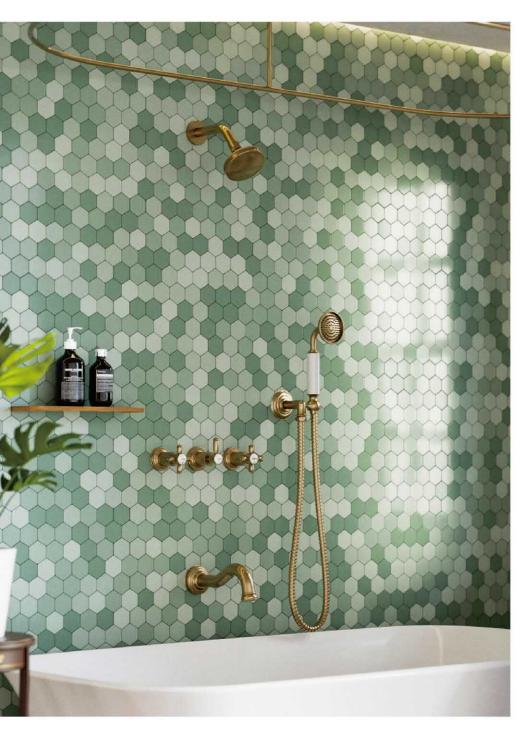

5790-X2-80CP Wall-Mounted Basin Mixer

7790-X2-80CP Concealed Bidet Mixer

5790-92-80CP Wall-Mounted Basin Mixer

7904-XA-91RB

6927-XA-80RB

5790-X3-80CP Concealed Bidet Mixer

5790-XF-80CP Concealed Shower / Bidet Mixer

7757-XW-80RB

7757-XF-80RB

6927-X2-80CP Wall-Mounted Basin Mixer

1. Way 6927-XA-80RB

6927-X3-80CP Concealed Bidet Mixer

→g.← 1 Way

7904-XA-91RB

6927-X3-80CP Concealed Shower / Bidet Mixer