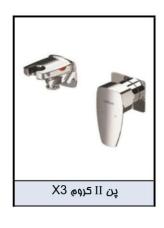

توالت 23 - PAN II

| شير مغلوط                         |              | ام کالا        |
|-----------------------------------|--------------|----------------|
| رویه همراه با هلدر و هلدر کارتریج | مغزى         | عن من المناسبة |
| 7779-X3-79                        | 7904-XA-91RB | کد             |
| ×-2.1                             |              | کروچ           |
| 0 3500<br>500                     |              | طلایی          |