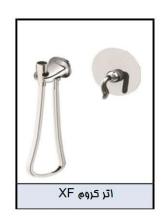

### توالت DRAGON - XF

| رابط دیواری شیلنگ همراه با هلدر | شيرمغلوط            | نام کالا     |             |
|---------------------------------|---------------------|--------------|-------------|
| انته د تواری ستست همراه ن هندا  | رویه و هلدر کارتریج | مغزى         | المال المال |
| 6919-DC-81                      | 6904-XF-79          | 7757-XF-80RB | کد          |
| 8                               |                     |              | کروه(CP)    |
|                                 |                     | *            | طلایی (PK)  |

## توالت PAN II - XF

| رابط دیواری شیلنگ همراه با هلدر | شيرمغلوط            |              | نام کالا |
|---------------------------------|---------------------|--------------|----------|
| رابع دیواری سیست همراه با هندا  | رويه و هلدر كارتريج | مغزى         | 20 00    |
| 6779-DC-81CP                    | 7779-XF-79CP        | 7757-XF-80RB | کد       |
|                                 |                     |              | کروم     |

#### توالت PAN I - XF

| المام | لموط                | شيرمخ        | نام کالا |
|-------------------------------------------------------------------------------------------------------------------------------------------------------------------------------------------------------------------------------------------------------------------------------------------------------------------------------------------------------------------------------------------------------------------------------------------------------------------------------------------------------------------------------------------------------------------------------------------------------------------------------------------------------------------------------------------------------------------------------------------------------------------------------------------------------------------------------------------------------------------------------------------------------------------------------------------------------------------------------------------------------------------------------------------------------------------------------------------------------------------------------------------------------------------------------------------------------------------------------------------------------------------------------------------------------------------------------------------------------------------------------------------------------------------------------------------------------------------------------------------------------------------------------------------------------------------------------------------------------------------------------------------------------------------------------------------------------------------------------------------------------------------------------------------------------------------------------------------------------------------------------------------------------------------------------------------------------------------------------------------------------------------------------------------------------------------------------------------------------------------------------|---------------------|--------------|----------|
| رابط دیواری شیلنگ همراه با هلدر                                                                                                                                                                                                                                                                                                                                                                                                                                                                                                                                                                                                                                                                                                                                                                                                                                                                                                                                                                                                                                                                                                                                                                                                                                                                                                                                                                                                                                                                                                                                                                                                                                                                                                                                                                                                                                                                                                                                                                                                                                                                                               | رویه و هلدر کارتریج | مغزى         | ے کال و  |
| 6781-DC-81CP                                                                                                                                                                                                                                                                                                                                                                                                                                                                                                                                                                                                                                                                                                                                                                                                                                                                                                                                                                                                                                                                                                                                                                                                                                                                                                                                                                                                                                                                                                                                                                                                                                                                                                                                                                                                                                                                                                                                                                                                                                                                                                                  | 6765-XF-79CP        | 7757-XF-80RB | کد       |
| 18                                                                                                                                                                                                                                                                                                                                                                                                                                                                                                                                                                                                                                                                                                                                                                                                                                                                                                                                                                                                                                                                                                                                                                                                                                                                                                                                                                                                                                                                                                                                                                                                                                                                                                                                                                                                                                                                                                                                                                                                                                                                                                                            |                     | w.           | کروم     |

### توالت PAN I - XF

| رابط دیواری شیلنگ همراه با هلدر | شير مغلوط    | نام کالا |
|---------------------------------|--------------|----------|
|                                 | مغزی + رویہ  | عن مر    |
| 6777-DC-80S1                    | 6770-XF-80S1 | کد       |
| V 1.5%                          |              | استيل    |

### توالت Ether - XF

| رابط دیواری شیلنگ همراه با هلدر | شيرمغلوط     | نام کالا     |            |
|---------------------------------|--------------|--------------|------------|
| ابنا دوباری سیست همراه ب هندر   | ഹ്∂)         | مغزى         | 20 00      |
| 6781-DC-81CP                    | 6781-JF-82CP | 7757-XF-80RB | <b>ک</b> د |
|                                 |              |              | کروم       |