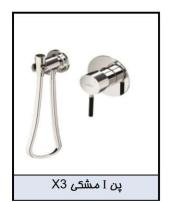

توالت 23 - PANI

| شير مخلوط                         | W5 4/3       |               |  |
|-----------------------------------|--------------|---------------|--|
| رویه همراه با هلدر و هلدر کارتریج | مغزى         | نام كالا      |  |
| 6765-X3-79                        | 7904-XA-91RB | 5د            |  |
|                                   |              | کروه(CP)      |  |
|                                   |              | طلایی مات(KG) |  |
|                                   |              | مشکی(MA)      |  |