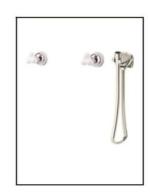

## توالت PAN II - XF

| رابط دیواری شیلنگ همراه با هلدر | شيرمغلوط            |              | نام کالا |
|---------------------------------|---------------------|--------------|----------|
| رابع دیواری سیست همراه با هندا  | رويه و هلدر كارتريج | مغزى         | 20 00    |
| 6779-DC-81CP                    | 7779-XF-79CP        | 7757-XF-80RB | کد       |
|                                 |                     |              | کروم     |