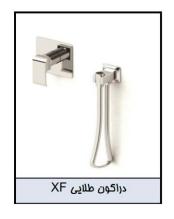

### توالت DRAGON - XF

| رابط دیواری شیلنگ همراه با هلدر | شيرمغلوط            | نام کالا     |             |
|---------------------------------|---------------------|--------------|-------------|
| انته د تواری ستست همراه ن هندا  | رویه و هلدر کارتریج | مغزى         | المال المال |
| 6919-DC-81                      | 6904-XF-79          | 7757-XF-80RB | کد          |
| 8                               |                     |              | کروه(CP)    |
|                                 |                     | *            | طلایی (PK)  |