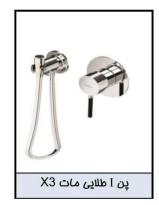

توالت 23 - PANI

| شير مخلوط                         | W5 4/3       |               |  |
|-----------------------------------|--------------|---------------|--|
| رویه همراه با هلدر و هلدر کارتریج | مغزى         | نام كالا      |  |
| 6765-X3-79                        | 7904-XA-91RB | 5د            |  |
|                                   |              | کروه(CP)      |  |
|                                   |              | طلایی مات(KG) |  |
|                                   |              | مشکی(MA)      |  |