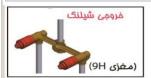

## توالت -MARK

| رابط دیواری شیلنگ همراه با هلدر | شيرمخلوط     |              | نام کالا    |
|---------------------------------|--------------|--------------|-------------|
| ابنا دواری سینت همراه با هندا   | <i>ග්</i> ව) | مغزى         | المام المام |
| 6919-DC-81                      | 7909-9H-80   | 7757-9H-81CR | 25          |
|                                 |              |              | کروه (CP)   |
|                                 |              |              | طلایی (PK)  |