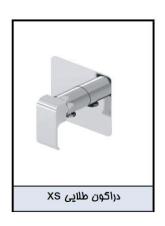

#### توالت XS - توالت

| شیر مفلوط<br>مغزی (ویه همراه با رابط شیلنگ و هلدر کارتریج |  | نام کالا  |
|-----------------------------------------------------------|--|-----------|
|                                                           |  |           |
|                                                           |  | کروه(CP)  |
|                                                           |  | طلایی(PK) |