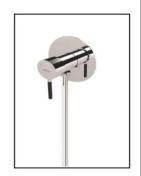

### توالت DRAGON - XF

| رابط دیواری شیلنگ همراه با هلدر | شيرمغلوط            | نام کالا     |             |
|---------------------------------|---------------------|--------------|-------------|
| انته د تواری ستست همراه ن هندا  | رویه و هلدر کارتریج | مغزى         | المال المال |
| 6919-DC-81                      | 6904-XF-79          | 7757-XF-80RB | کد          |
| 8                               |                     |              | کروه(CP)    |
|                                 |                     | *            | طلایی (PK)  |