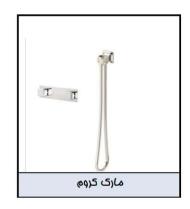

## توالت -MARK

| رابط دیواری شیلنگ همراه با هلدر | شيرمخلوط     |              | نام کالا    |
|---------------------------------|--------------|--------------|-------------|
| ابنا دواری سینت همراه با هندا   | <i>ග්</i> ව) | مغزى         | المام المام |
| 6919-DC-81                      | 7909-9H-80   | 7757-9H-81CR | 25          |
|                                 |              |              | کروه (CP)   |
|                                 |              |              | طلایی (PK)  |