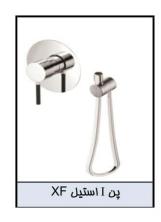

### توالت DRAGON - XF

| رابط دیواری شیلنگ همراه با هلدر | شيرمغلوط            | نام کالا     |             |
|---------------------------------|---------------------|--------------|-------------|
| انته د تواری ستست همراه ن هندا  | رویه و هلدر کارتریج | مغزى         | المال المال |
| 6919-DC-81                      | 6904-XF-79          | 7757-XF-80RB | کد          |
| 8                               |                     |              | کروه(CP)    |
|                                 |                     | *            | طلایی (PK)  |