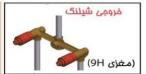

## توالت -MARK

| رابط دیواری شیلنگ همراه با هلدر | شيرمخلوط     |              | نام کالا    |
|---------------------------------|--------------|--------------|-------------|
| ابنا دواری سینت همراه با هندا   | <i>ග්</i> ව) | مغزى         | المام المام |
| 6919-DC-81                      | 7909-9H-80   | 7757-9H-81CR | 25          |
|                                 |              |              | کروه (CP)   |
|                                 |              |              | طلایی (PK)  |