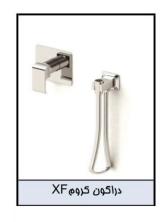

### توالت DRAGON - XF

| رابط دیواری شیلنگ همراه با هلدر | شيرمغلوط            | نام کالا     |             |
|---------------------------------|---------------------|--------------|-------------|
| انته د تواری ستست همراه ن هندا  | رویه و هلدر کارتریج | مغزى         | المال المال |
| 6919-DC-81                      | 6904-XF-79          | 7757-XF-80RB | کد          |
| 8                               |                     |              | کروه(CP)    |
|                                 |                     | *            | طلایی (PK)  |