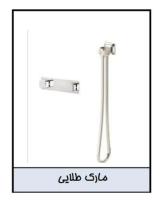

## توالت -MARK

| رابط دیواری شیلنگ همراه با هلدر | شيرمخلوط     |              | نام کالا    |
|---------------------------------|--------------|--------------|-------------|
| ابنا دواری سینت همراه با هندا   | <i>ග්</i> ව) | مغزى         | المام المام |
| 6919-DC-81                      | 7909-9H-80   | 7757-9H-81CR | 25          |
|                                 |              |              | کروه (CP)   |
|                                 |              |              | طلایی (PK)  |