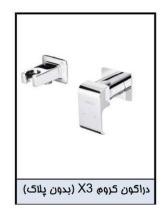

## توالت X3 ( بدون پلاگ ) - **DRAGON**

| شير مغلوط                         |              | نام کالا |
|-----------------------------------|--------------|----------|
| رویه همراه با هلدر و هلدر کارتریج | مغزى         | ىچ كىر   |
| 6904-X3-79CP                      | 7904-XA-91RB | 25       |
|                                   |              | کروم     |