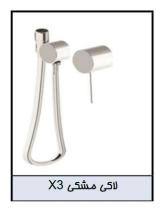

### توالت X3 توالت

| شير مغلوط                    |              | 11/5 -/:  |
|------------------------------|--------------|-----------|
| رویه همراه با رابط شیلنگ     | مغزى         | نام كالا  |
| 6777-X3-89                   | 6777-XA-80CR | کد        |
| 00.05.000                    |              | کروم (CP) |
| #4,000,000<br>00,880, \$1,00 |              | مشکی (MA) |