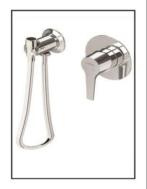

#### توالت XS - توالت

| شیر مفلوط<br>مغزی (ویه همراه با رابط شیلنگ و هلدر کارتریج |  | نام کالا  |
|-----------------------------------------------------------|--|-----------|
|                                                           |  |           |
|                                                           |  | کروه(CP)  |
|                                                           |  | طلایی(PK) |

توالت XS - PAN II

| شير مخلوط                               |              | نام کالا |
|-----------------------------------------|--------------|----------|
| رویه همراه با رابط شیلنگ و هلدر کارتریج | مغزى         | ىچ تار   |
| 7779-XS-79CP                            | 6757-XS-79CP | کد       |
| 00 S S                                  |              | کروم     |

## توالت PAN I - XS

| شير مغلوط                               |              | 11/5 -/: |
|-----------------------------------------|--------------|----------|
| رویه همراه با رابط شیلنگ و هلدر کارتریج | مغزى         | نام كالا |
| 6765-XS-79CP                            | 6757-XS-79CP | 25       |
|                                         |              | کروی     |