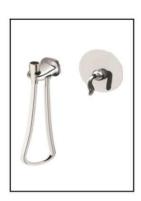

## توالت -MARK

| رابط دیواری شیلنگ همراه با هلدر | شيرمخلوط     |              | نام کالا    |
|---------------------------------|--------------|--------------|-------------|
| ابنا دواری سینت همراه با هندا   | <i>ග්</i> ව) | مغزى         | المام المام |
| 6919-DC-81                      | 7909-9H-80   | 7757-9H-81CR | 25          |
|                                 |              |              | کروه (CP)   |
|                                 |              |              | طلایی (PK)  |