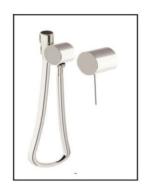

### توالت DRAGON - XF

| رابط دیواری شیلنگ همراه با هلدر | شيرمغلوط            | نام کالا     |             |
|---------------------------------|---------------------|--------------|-------------|
| انته د تواری ستست همراه ن هندا  | رویه و هلدر کارتریج | مغزى         | المال المال |
| 6919-DC-81                      | 6904-XF-79          | 7757-XF-80RB | کد          |
| 8                               |                     |              | کروه(CP)    |
|                                 |                     | *            | طلایی (PK)  |