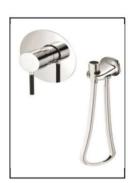

## توالت PAN II - XF

| رابط دیواری شیلنگ همراه با هلدر | شيرمغلوط            |              | نام کالا |
|---------------------------------|---------------------|--------------|----------|
| رابع دیواری سیست همراه با هندا  | رويه و هلدر كارتريج | مغزى         | 20 00    |
| 6779-DC-81CP                    | 7779-XF-79CP        | 7757-XF-80RB | کد       |
|                                 |                     |              | کروم     |