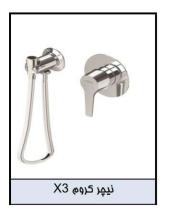

### توالت X3 - DRAGON - X3

| شير مخلوط                         | شير مغلوط    |           |
|-----------------------------------|--------------|-----------|
| رویه همراه با هلدر و هلدر کارتریج | مغزى         | نام كالا  |
| 6904-X3-85                        | 7904-XA-91RB | کد        |
|                                   |              | کروم(CP)  |
|                                   |              | طلایی(PK) |
|                                   |              | استیل(SW) |