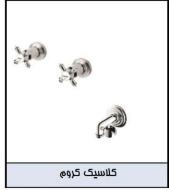

توالت - CLASSIK

| رابط دیواری شیلنگ همراه با هلدر          | شير مغلوط  |              | نام کالا    |
|------------------------------------------|------------|--------------|-------------|
| ابنا دیواری سیست همراه با هندر           | رۇق        | مغزى         |             |
| 6703-DC-80                               | 7803-9H-80 | 7757-9H-81CR | 5د          |
|                                          |            | 8 8          | کروم (CP)   |
| 91                                       |            | * **         | طلایی (PK)  |
| 17 (17 (17 (17 (17 (17 (17 (17 (17 (17 ( |            | v v          | زیتونی (AB) |