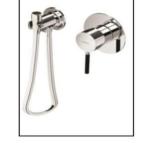

### توالت DRAGON - XF

| رابط دیواری شیلنگ همراه با هلدر | شيرمغلوط            | نام کالا     |             |
|---------------------------------|---------------------|--------------|-------------|
| انته د تواری ستست همراه ن هندا  | رویه و هلدر کارتریج | مغزى         | المال المال |
| 6919-DC-81                      | 6904-XF-79          | 7757-XF-80RB | کد          |
| 8                               |                     |              | کروه(CP)    |
|                                 |                     | *            | طلایی (PK)  |