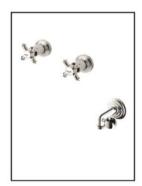

### توالت X3 - DRAGON - X3

| شير مخلوط                         | شير مغلوط    |           |
|-----------------------------------|--------------|-----------|
| رویه همراه با هلدر و هلدر کارتریج | مغزى         | نام كالا  |
| 6904-X3-85                        | 7904-XA-91RB | کد        |
|                                   |              | کروم(CP)  |
|                                   |              | طلایی(PK) |
|                                   |              | استیل(SW) |