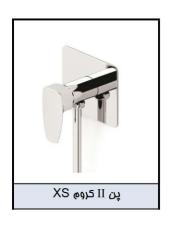

توالت XS - PAN II

| شير مخلوط                               |              | نام کالا |
|-----------------------------------------|--------------|----------|
| رویه همراه با رابط شیلنگ و هلدر کارتریج | مغزى         | ىچ تار   |
| 7779-XS-79CP                            | 6757-XS-79CP | کد       |
| 00 S S                                  |              | کروم     |