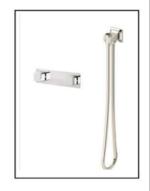

#### توالت XS - توالت

| شیر مفلوط<br>مغزی (ویه همراه با رابط شیلنگ و هلدر کارتریج |  | نام کالا  |
|-----------------------------------------------------------|--|-----------|
|                                                           |  |           |
|                                                           |  | کروه(CP)  |
|                                                           |  | طلایی(PK) |