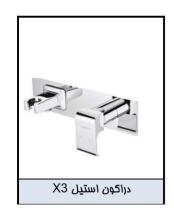

### توالت X3 - DRAGON - X3

| شير مخلوط                         | شير مغلوط    |           |
|-----------------------------------|--------------|-----------|
| رویه همراه با هلدر و هلدر کارتریج | مغزى         | نام كالا  |
| 6904-X3-85                        | 7904-XA-91RB | کد        |
|                                   |              | کروم(CP)  |
|                                   |              | طلایی(PK) |
|                                   |              | استیل(SW) |