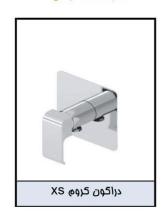

#### توالت XS - توالت

| شیر مفلوط<br>مغزی (ویه همراه با رابط شیلنگ و هلدر کارتریج |  | نام کالا  |
|-----------------------------------------------------------|--|-----------|
|                                                           |  |           |
|                                                           |  | کروه(CP)  |
|                                                           |  | طلایی(PK) |