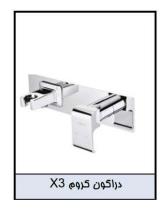

### توالت X3 - DRAGON - X3

| شير مخلوط                         | شير مغلوط    |           |
|-----------------------------------|--------------|-----------|
| رویه همراه با هلدر و هلدر کارتریج | مغزى         | نام كالا  |
| 6904-X3-85                        | 7904-XA-91RB | کد        |
|                                   |              | کروم(CP)  |
|                                   |              | طلایی(PK) |
|                                   |              | استیل(SW) |