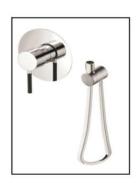

### توالت X3 - DRAGON - X3

| شير مخلوط                         | شير مغلوط    |           |
|-----------------------------------|--------------|-----------|
| رویه همراه با هلدر و هلدر کارتریج | مغزى         | نام كالا  |
| 6904-X3-85                        | 7904-XA-91RB | کد        |
|                                   |              | کروم(CP)  |
|                                   |              | طلایی(PK) |
|                                   |              | استیل(SW) |

## توالت X3 ( بدون پلاگ ) - **DRAGON**

| شير مغلوط                         |              | نام کالا |
|-----------------------------------|--------------|----------|
| رویه همراه با هلدر و هلدر کارتریج | مغزى         | ىچ كىر   |
| 6904-X3-79CP                      | 7904-XA-91RB | 25       |
|                                   |              | کروم     |

توالت 23 - PAN II

| شير مغلوط                         |              | ام کالا        |
|-----------------------------------|--------------|----------------|
| رویه همراه با هلدر و هلدر کارتریج | مغزى         | عن من المناسبة |
| 7779-X3-79                        | 7904-XA-91RB | کد             |
| ×-2.1                             |              | کروچ           |
| 0 3500<br>500                     |              | طلایی          |

توالت 23 - PANI

| شير مخلوط                         | W5 4/3       |               |  |
|-----------------------------------|--------------|---------------|--|
| رویه همراه با هلدر و هلدر کارتریج | مغزى         | نام كالا      |  |
| 6765-X3-79                        | 7904-XA-91RB | 5د            |  |
|                                   |              | کروه(CP)      |  |
|                                   |              | طلایی مات(KG) |  |
|                                   |              | مشکی(MA)      |  |