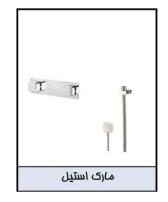

#### توالت - MARK

| رابط دیواری هلدر | غلوط         | شيرمخلوط     |              |          |
|------------------|--------------|--------------|--------------|----------|
| مسدر             | البيد تواري  | ன்ற)         | مغزى         | نام كالا |
| 6909-9C-80SW     | 6909-AD-80SW | 7909-9H-80SW | 7757-9H-81CR | کد       |
|                  | - W          |              | 100 N (N/O)  | استيل    |