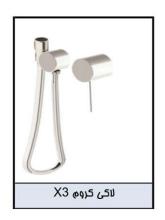

### توالت X3 - DRAGON - X3

| شير مخلوط                         | شير مغلوط    |           |
|-----------------------------------|--------------|-----------|
| رویه همراه با هلدر و هلدر کارتریج | مغزى         | نام كالا  |
| 6904-X3-85                        | 7904-XA-91RB | کد        |
|                                   |              | کروم(CP)  |
|                                   |              | طلایی(PK) |
|                                   |              | استیل(SW) |