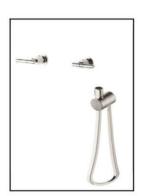

### توالت DRAGON - XF

| رابط دیواری شیلنگ همراه با هلدر | شيرمغلوط            | نام کالا     |             |
|---------------------------------|---------------------|--------------|-------------|
| انته د تواری ستست همراه ن هندا  | رویه و هلدر کارتریج | مغزى         | المال المال |
| 6919-DC-81                      | 6904-XF-79          | 7757-XF-80RB | کد          |
| 8                               |                     |              | کروه(CP)    |
|                                 |                     | *            | طلایی (PK)  |