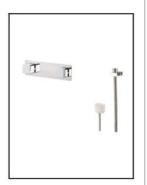

## توالت PAN I - XS

| شير مغلوط                               |              | 11/5 -/: |
|-----------------------------------------|--------------|----------|
| رویه همراه با رابط شیلنگ و هلدر کارتریج | مغزى         | نام كالا |
| 6765-XS-79CP                            | 6757-XS-79CP | 25       |
|                                         |              | کروی     |