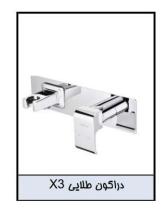

### توالت X3 - DRAGON - X3

| شير مخلوط                         | شير مغلوط    |           |
|-----------------------------------|--------------|-----------|
| رویه همراه با هلدر و هلدر کارتریج | مغزى         | نام كالا  |
| 6904-X3-85                        | 7904-XA-91RB | کد        |
|                                   |              | کروم(CP)  |
|                                   |              | طلایی(PK) |
|                                   |              | استیل(SW) |