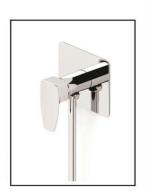

### توالت DRAGON - XF

| رابط دیواری شیلنگ همراه با هلدر | شيرمغلوط            | نام کالا     |             |
|---------------------------------|---------------------|--------------|-------------|
| انته د تواری ستست همراه ن هندا  | رویه و هلدر کارتریج | مغزى         | المال المال |
| 6919-DC-81                      | 6904-XF-79          | 7757-XF-80RB | کد          |
| 8                               |                     |              | کروه(CP)    |
|                                 |                     | *            | طلایی (PK)  |