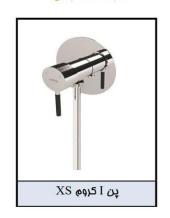

#### توالت XS - توالت

| شیر مفلوط<br>مغزی (ویه همراه با رابط شیلنگ و هلدر کارتریج |  | نام کالا  |
|-----------------------------------------------------------|--|-----------|
|                                                           |  |           |
|                                                           |  | کروه(CP)  |
|                                                           |  | طلایی(PK) |