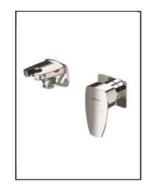

### توالت X3 - DRAGON - X3

| شير مخلوط                         | شير مغلوط    |           |
|-----------------------------------|--------------|-----------|
| رویه همراه با هلدر و هلدر کارتریج | مغزى         | نام كالا  |
| 6904-X3-85                        | 7904-XA-91RB | کد        |
|                                   |              | کروم(CP)  |
|                                   |              | طلایی(PK) |
|                                   |              | استیل(SW) |