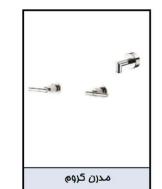

#### توالت Modern - XF

| رابط دیواری شیلنگ همراه با هلدر | غلوط              | شيرمد        | نام کالا |
|---------------------------------|-------------------|--------------|----------|
| رابط دیواری سیست همراه ب هندر   | ഹ്∂)              | مغزى         | ىق كىر   |
| 6777-DC-81CP                    | 7880-9H-80CP      | 7757-9H-81CR | کد       |
|                                 | 10000000<br>10000 | 0.0000       | کروم     |