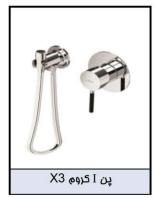

### توالت X3 - DRAGON - X3

| شير مخلوط                         | شير مغلوط    |           |
|-----------------------------------|--------------|-----------|
| رویه همراه با هلدر و هلدر کارتریج | مغزى         | نام كالا  |
| 6904-X3-85                        | 7904-XA-91RB | کد        |
|                                   |              | کروم(CP)  |
|                                   |              | طلایی(PK) |
|                                   |              | استیل(SW) |