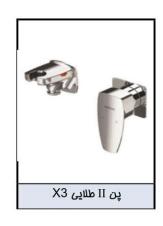

توالت 23 - PAN II

| شير مغلوط                         |              | ام کالا        |
|-----------------------------------|--------------|----------------|
| رویه همراه با هلدر و هلدر کارتریج | مغزى         | عن من المناسبة |
| 7779-X3-79                        | 7904-XA-91RB | کد             |
| ×-2.1                             |              | کروچ           |
| 0 3500<br>500                     |              | طلایی          |