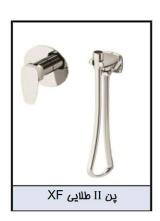

## توالت PAN II - XF

| رابط دیواری شیلنگ همراه با هلدر | شيرمغلوط            |              | نام کالا |
|---------------------------------|---------------------|--------------|----------|
| رابع دیواری سیست همراه با هندا  | رويه و هلدر كارتريج | مغزى         | 20 00    |
| 6779-DC-81CP                    | 7779-XF-79CP        | 7757-XF-80RB | کد       |
|                                 |                     |              | کروم     |