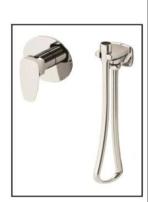

### توالت X3 - DRAGON - X3

| شير مخلوط                         | شير مغلوط    |           |
|-----------------------------------|--------------|-----------|
| رویه همراه با هلدر و هلدر کارتریج | مغزى         | نام كالا  |
| 6904-X3-85                        | 7904-XA-91RB | کد        |
|                                   |              | کروم(CP)  |
|                                   |              | طلایی(PK) |
|                                   |              | استیل(SW) |