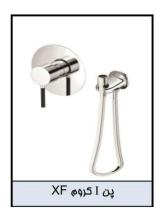

### توالت DRAGON - XF

| رابط دیواری شیلنگ همراه با هلدر | شيرمغلوط            | نام کالا     |             |
|---------------------------------|---------------------|--------------|-------------|
| انته د تواری ستست همراه ن هندا  | رویه و هلدر کارتریج | مغزى         | المال المال |
| 6919-DC-81                      | 6904-XF-79          | 7757-XF-80RB | کد          |
| 8                               |                     |              | کروه(CP)    |
|                                 |                     | *            | طلایی (PK)  |