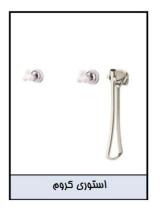

## STÖRY توالت

| المارين المارين الماريخ والماريخ والماريخ والماريخ والماريخ | شير مخلوط    |              | WE .I    |
|-------------------------------------------------------------|--------------|--------------|----------|
| رابط دیواری شیلنگ همراه با هلدر                             | ന്ദ്         | مغزى         | نام كالا |
| 6779-DC-81CP                                                | 7903-9H-80CP | 7757-9H-81CR | کد       |
|                                                             |              |              | کروم     |