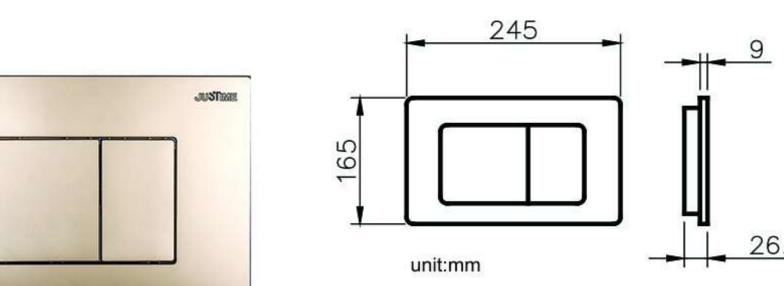

WaterMark

| 6373-01-8000 Concealed Cistern |            |                            |  |
|--------------------------------|------------|----------------------------|--|
| Installation dimension         | LxWxH(mm)  | 590x(90-110)x(1140-1260)mm |  |
| Water volume<br>adjustment     | Full flush | 4.5L~6L                    |  |
|                                | Half flush | 3L~4.5L                    |  |
| Actuator Size                  |            | 245x165mm                  |  |
| Front Push                     |            | Matching wall-hung toilet  |  |

| 6373-03-8000 Concealed Cistern |            |                           |
|--------------------------------|------------|---------------------------|
| Installation dimension         | LxWxH(mm)  | 506x90x(715-990)mm        |
| Water volume adjustment        | Full flush | 4.5L~6L                   |
|                                | Half flush | 3L~4.5L                   |
| Actuator Size                  |            | 245x165mm                 |
| Front Push                     |            | Matching wall-hung toilet |