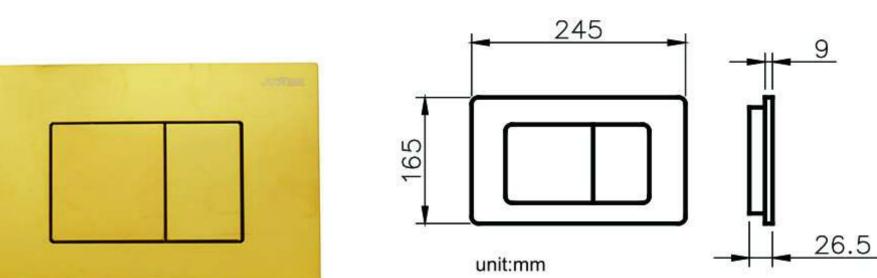

WaterMark

| 6373-01-8000 Concealed Cistern |            |                            |  |
|--------------------------------|------------|----------------------------|--|
| Installation dimension         | LxWxH(mm)  | 590x(90-110)x(1140-1260)mm |  |
| Water volume<br>adjustment     | Full flush | 4.5L~6L                    |  |
|                                | Half flush | 3L~4.5L                    |  |
| Actuator Size                  |            | 245x165mm                  |  |
| Front Push                     |            | Matching wall-hung toilet  |  |