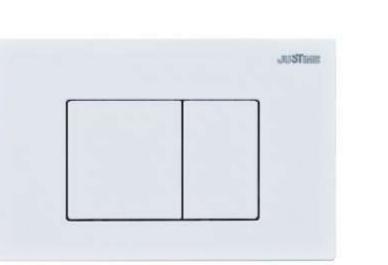

کد : 6373-K2-80MA

رنگ : مشکی مات

رنگ : کروم مات

رنگ : کروه

رنگ : طلایی

کد: 6373-K3-8007

کد : 6373-K3-8031 : ک

کد : 6373-K2-80PK