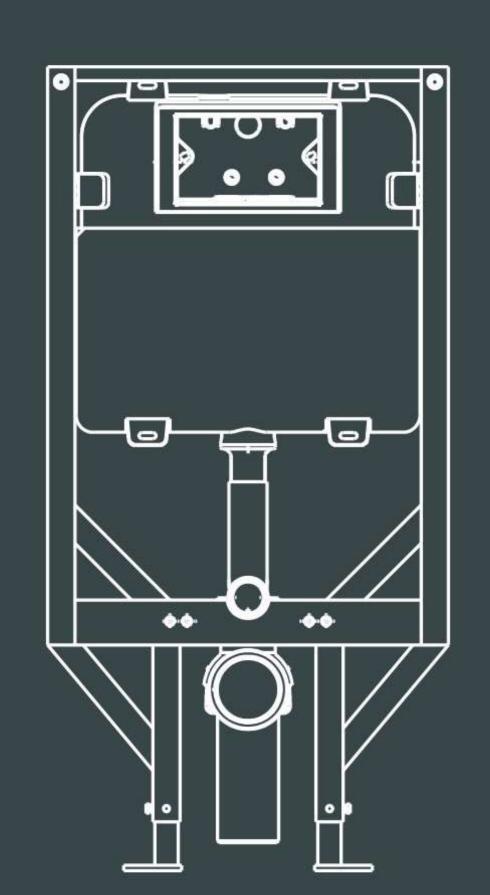

WaterMark

| 6373-01-8000 Concealed Cistern |            |                            |  |
|--------------------------------|------------|----------------------------|--|
| Installation dimension         | LxWxH(mm)  | 590x(90-110)x(1140-1260)mm |  |
| Water volume<br>adjustment     | Full flush | 4.5L~6L                    |  |
|                                | Half flush | 3L~4.5L                    |  |
| Actuator Size                  |            | 245x165mm                  |  |
| Front Push                     |            | Matching wall-hung toilet  |  |