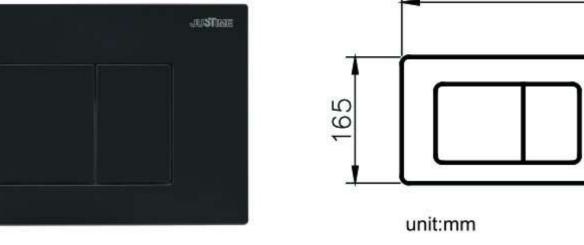

کد : 6373-K2-80MA

رنگ : مشکی مات

رنگ : کروم مات

رنگ : کروه

رنگ : طلایی

کد: 6373-K3-8007

کد : 6373-K3-8031 : ک

کد : 6373-K2-80PK