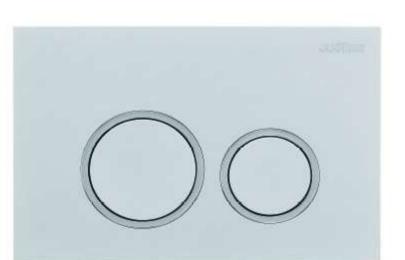

رنگ : مشکی شیشه ای

رنگ : سفید شیشه ای

کار کرد بهینه محصول در بیشترین و کمترین فشار آب (0/1 Bar - 20 Bar)

Website: www.justime.com

www.justime.ir

دار ای سیستم آنتی نویز ( بدون صدا )

E-mail : info@justime.ir