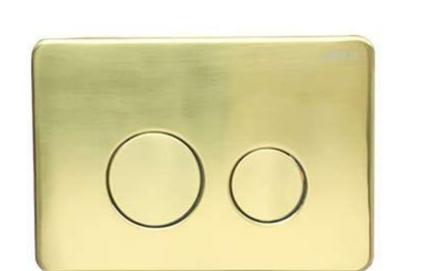

www.vosoughishop.com

کفتر مرکزی : مشهد، بین قرنی ۳۱ و ۳۳ تلف ن بره ه ۳۷ ۱۳ س ۱ ۵ ۵

کد : 6373-K1-80PK رنگ : طلایی

کد : 6373-K1-80SK

رنگ : بڑ

رنگ : کروه

کد : 6373-K4-80KG

رنگ : طلایی مات ( استیل )