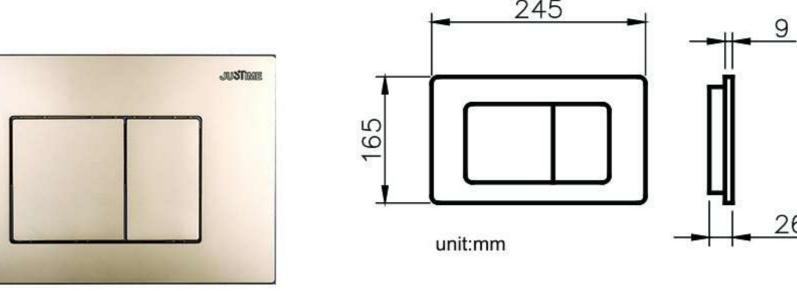

WaterMark

| 6373-01-8000 Concealed Cistern |            |                            |  |
|--------------------------------|------------|----------------------------|--|
| Installation dimension         | LxWxH(mm)  | 590x(90-110)x(1140-1260)mm |  |
| Water volume<br>adjustment     | Full flush | 4.5L~6L                    |  |
|                                | Half flush | 3L~4.5L                    |  |
| Actuator Size                  |            | 245x165mm                  |  |
| Front Push                     |            | Matching wall-hung toilet  |  |

| 6373-03-8000 Concealed Cistern |            |                           |
|--------------------------------|------------|---------------------------|
| Installation dimension         | LxWxH(mm)  | 506x90x(715-990)mm        |
| Water volume adjustment        | Full flush | 4.5L~6L                   |
|                                | Half flush | 3L~4.5L                   |
| Actuator Size                  |            | 245x165mm                 |
| Front Push                     |            | Matching wall-hung toilet |