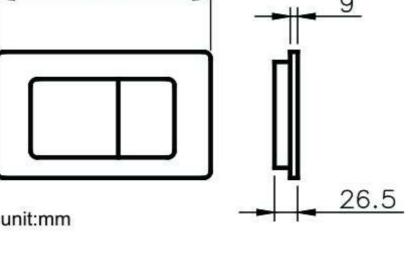

26.5

کد : 6373-K1-80MA رنگ : مش*کی ما*ت

کد : 6373-K1-8000 رنگ : سفید

26.5

**4** 26.5 unit:mm

کد: 6373-K1-80SD رنگ : کروم مات

کد : 6373-K4-80AB رنگ : زیتونی ( استیل )

کد : 6373-K2-80SD