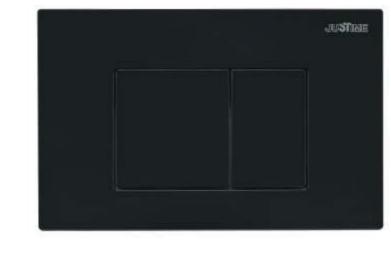

کد : 6373-K2-80MA

رنگ : مشکی مات

رنگ : کروم مات

رنگ : کروه

رنگ : طلایی

کد: 6373-K3-8007

کد : 6373-K3-8031 : ک

کد : 6373-K2-80PK