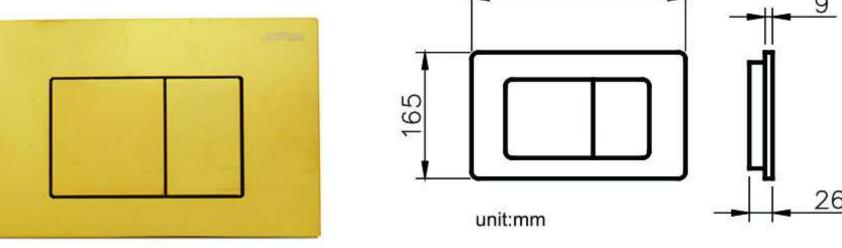

WaterMark

| 6373-01-8000 Concealed Cistern |            |                            |  |
|--------------------------------|------------|----------------------------|--|
| Installation dimension         | LxWxH(mm)  | 590x(90-110)x(1140-1260)mm |  |
| Water volume<br>adjustment     | Full flush | 4.5L~6L                    |  |
|                                | Half flush | 3L~4.5L                    |  |
| Actuator Size                  |            | 245x165mm                  |  |
| Front Push                     |            | Matching wall-hung toilet  |  |