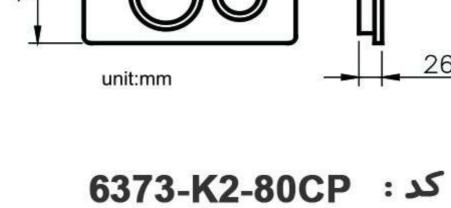

26.5

کد : 6373-K1-80MA رنگ : مش*کی ما*ت

کد : 6373-K1-8000 رنگ : سفید

26.5

**4** 26.5 unit:mm

کد: 6373-K1-80SD رنگ : کروم مات

کد : 6373-K4-80AB رنگ : زیتونی ( استیل )

کد : 6373-K2-80SD