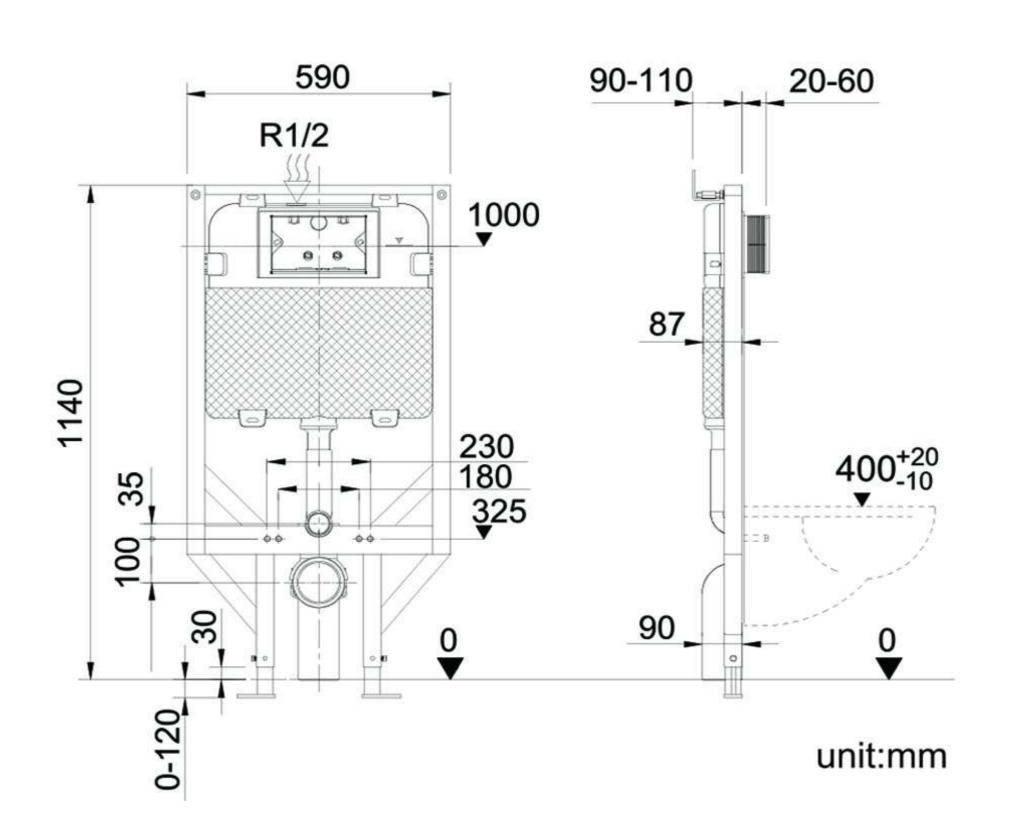

WaterMark

| 6373-01-8000 Concealed Cistern |            |                            |  |
|--------------------------------|------------|----------------------------|--|
| Installation dimension         | LxWxH(mm)  | 590x(90-110)x(1140-1260)mm |  |
| Water volume<br>adjustment     | Full flush | 4.5L~6L                    |  |
|                                | Half flush | 3L~4.5L                    |  |
| Actuator Size                  |            | 245x165mm                  |  |
| Front Push                     |            | Matching wall-hung toilet  |  |