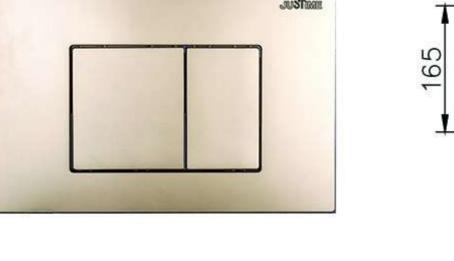

WaterMark

| 6373-01-8000 Concealed Cistern |            |                            |  |
|--------------------------------|------------|----------------------------|--|
| Installation dimension         | LxWxH(mm)  | 590x(90-110)x(1140-1260)mm |  |
| Water volume<br>adjustment     | Full flush | 4.5L~6L                    |  |
|                                | Half flush | 3L~4.5L                    |  |
| Actuator Size                  |            | 245x165mm                  |  |
| Front Push                     |            | Matching wall-hung toilet  |  |

| 6373-03-8000 Concealed Cistern |            |                           |
|--------------------------------|------------|---------------------------|
| Installation dimension         | LxWxH(mm)  | 506x90x(715-990)mm        |
| Water volume adjustment        | Full flush | 4.5L~6L                   |
|                                | Half flush | 3L~4.5L                   |
| Actuator Size                  |            | 245x165mm                 |
| Front Push                     |            | Matching wall-hung toilet |