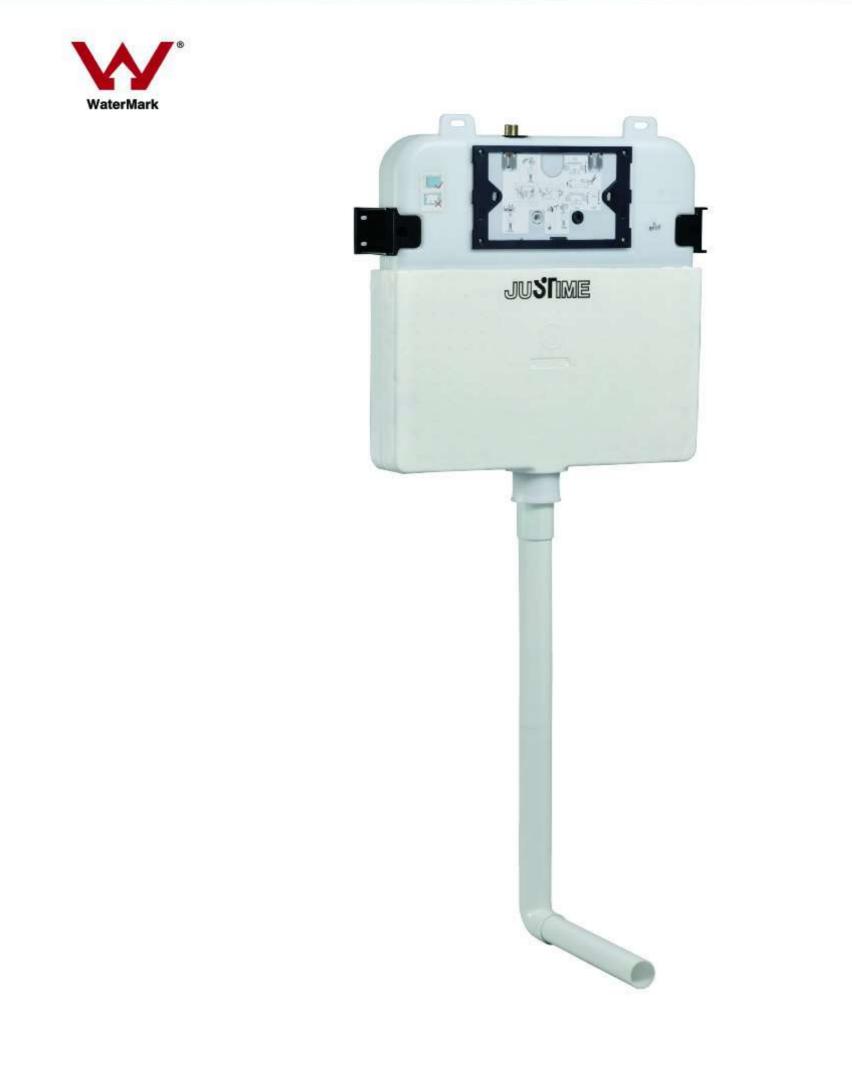

WaterMark

| 6373-01-8000 Concealed Cistern |            |                            |  |
|--------------------------------|------------|----------------------------|--|
| Installation dimension         | LxWxH(mm)  | 590x(90-110)x(1140-1260)mm |  |
| Water volume<br>adjustment     | Full flush | 4.5L~6L                    |  |
|                                | Half flush | 3L~4.5L                    |  |
| Actuator Size                  |            | 245x165mm                  |  |
| Front Push                     |            | Matching wall-hung toilet  |  |