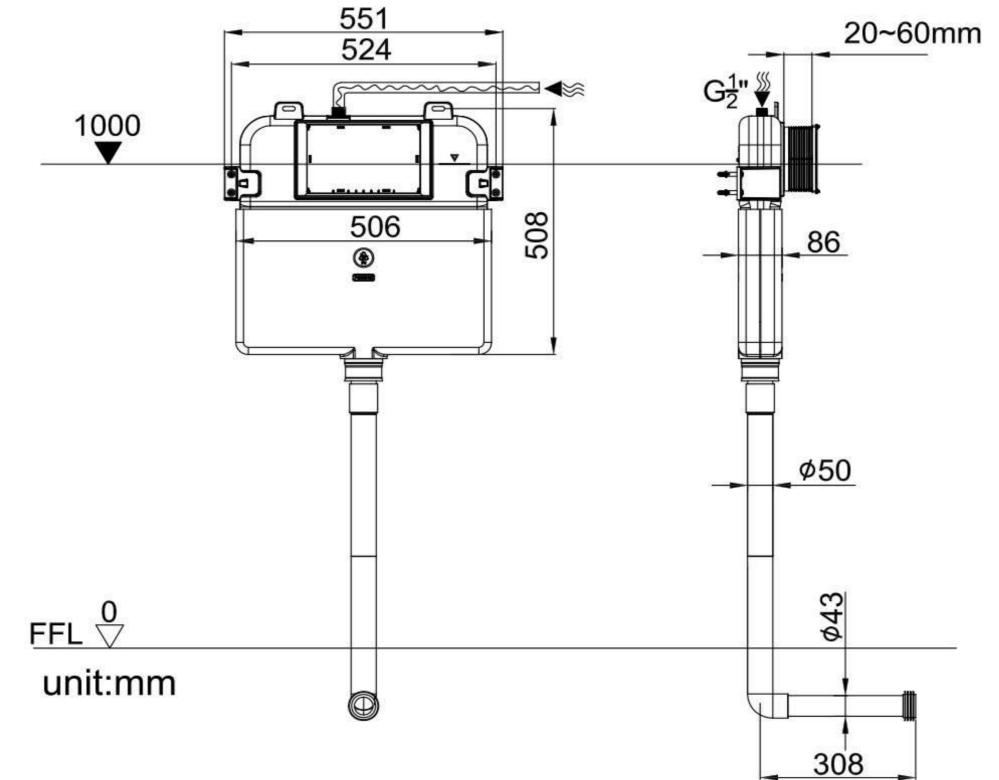

| 6373-03-8000 Concealed Cistern |            |                           |
|--------------------------------|------------|---------------------------|
| Installation dimension         | LxWxH(mm)  | 506x90x(715-990)mm        |
| Water volume adjustment        | Full flush | 4.5L~6L                   |
|                                | Half flush | 3L~4.5L                   |
| Actuator Size                  |            | 245x165mm                 |
| Front Push                     |            | Matching wall-hung toilet |