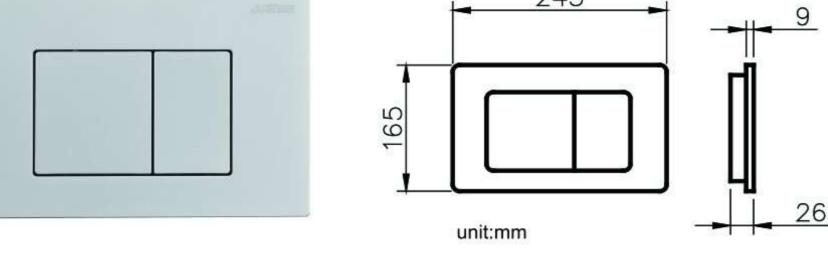

WaterMark

| 6373-01-8000 Concealed Cistern |            |                            |  |
|--------------------------------|------------|----------------------------|--|
| Installation dimension         | LxWxH(mm)  | 590x(90-110)x(1140-1260)mm |  |
| Water volume<br>adjustment     | Full flush | 4.5L~6L                    |  |
|                                | Half flush | 3L~4.5L                    |  |
| Actuator Size                  |            | 245x165mm                  |  |
| Front Push                     |            | Matching wall-hung toilet  |  |

| 6373-03-8000 Concealed Cistern |            |                           |
|--------------------------------|------------|---------------------------|
| Installation dimension         | LxWxH(mm)  | 506x90x(715-990)mm        |
| Water volume adjustment        | Full flush | 4.5L~6L                   |
|                                | Half flush | 3L~4.5L                   |
| Actuator Size                  |            | 245x165mm                 |
| Front Push                     |            | Matching wall-hung toilet |