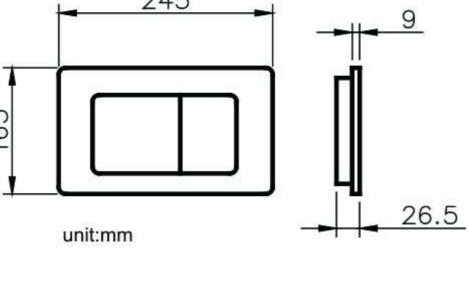

WaterMark

| 6373-01-8000 Concealed Cistern |            |                            |  |
|--------------------------------|------------|----------------------------|--|
| Installation dimension         | LxWxH(mm)  | 590x(90-110)x(1140-1260)mm |  |
| Water volume<br>adjustment     | Full flush | 4.5L~6L                    |  |
|                                | Half flush | 3L~4.5L                    |  |
| Actuator Size                  |            | 245x165mm                  |  |
| Front Push                     |            | Matching wall-hung toilet  |  |

| 6373-03-8000 Concealed Cistern |            |                           |
|--------------------------------|------------|---------------------------|
| Installation dimension         | LxWxH(mm)  | 506x90x(715-990)mm        |
| Water volume adjustment        | Full flush | 4.5L~6L                   |
|                                | Half flush | 3L~4.5L                   |
| Actuator Size                  |            | 245x165mm                 |
| Front Push                     |            | Matching wall-hung toilet |