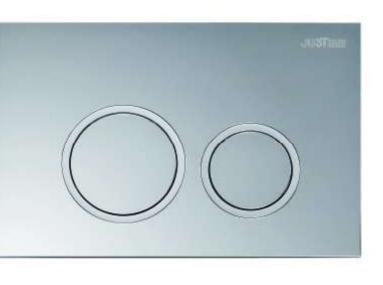

26.5

کد : 6373-K1-80MA رنگ : مش*کی ما*ت

کد : 6373-K1-8000 رنگ : سفید

26.5

**4** 26.5 unit:mm

کد: 6373-K1-80SD رنگ : کروم مات

کد : 6373-K4-80AB رنگ : زیتونی ( استیل )

کد : 6373-K2-80SD