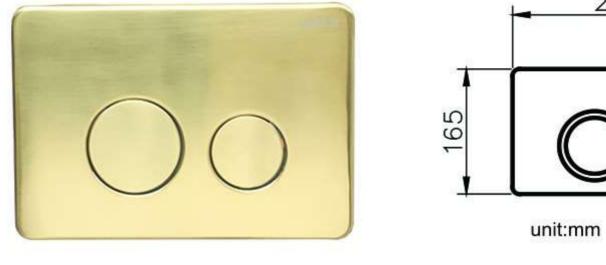

www.vosoughishop.com

کفتر مرکزی : مشهد، بین قرنی ۳۱ و ۳۳ تلف ن بره ه ۳۷ ۱۳ س ۱ ۵ ۵

کد : 6373-K1-80PK رنگ : طلایی

کد : 6373-K1-80SK

رنگ : بڑ

رنگ : کروه

کد : 6373-K4-80KG

رنگ : طلایی مات ( استیل )

26.5

کد : 6373-K1-80MA رنگ : مش*کی ما*ت

کد : 6373-K1-8000 رنگ : سفید

26.5

**4** 26.5 unit:mm

کد: 6373-K1-80SD رنگ : کروم مات

کد : 6373-K4-80AB رنگ : زیتونی ( استیل )

کد : 6373-K2-80SD