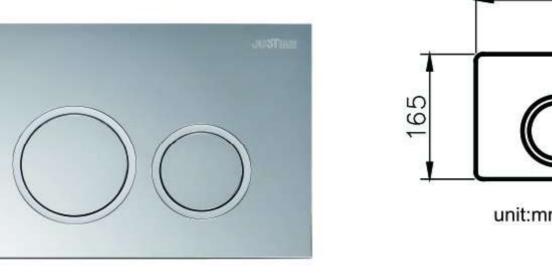

26.5

کد : 6373-K1-80MA رنگ : مش*کی ما*ت

کد : 6373-K1-8000 رنگ : سفید

26.5

**4** 26.5 unit:mm

کد: 6373-K1-80SD رنگ : کروم مات

کد : 6373-K4-80AB رنگ : زیتونی ( استیل )

کد : 6373-K2-80SD