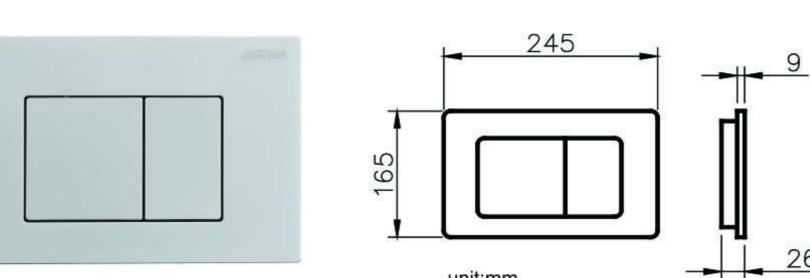

WaterMark

| 6373-01-8000 Concealed Cistern |            |                            |  |
|--------------------------------|------------|----------------------------|--|
| Installation dimension         | LxWxH(mm)  | 590x(90-110)x(1140-1260)mm |  |
| Water volume<br>adjustment     | Full flush | 4.5L~6L                    |  |
|                                | Half flush | 3L~4.5L                    |  |
| Actuator Size                  |            | 245x165mm                  |  |
| Front Push                     |            | Matching wall-hung toilet  |  |

| 6373-03-8000 Concealed Cistern |            |                           |
|--------------------------------|------------|---------------------------|
| Installation dimension         | LxWxH(mm)  | 506x90x(715-990)mm        |
| Water volume adjustment        | Full flush | 4.5L~6L                   |
|                                | Half flush | 3L~4.5L                   |
| Actuator Size                  |            | 245x165mm                 |
| Front Push                     |            | Matching wall-hung toilet |