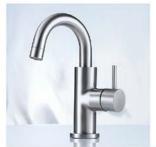

6766-93-80CP Shower Mixer Body

6766-96-80CP Kitchen Faucet

CW

6770-91-80S1 Basin Faucet

6770-96-80S1 Kitchen Faucet

6770-94-81S1 Bath/Shower Mixer W/Hand Shower W/Hose 150cm W/Wall Bracket

Inspired by the main design conception of "Less is More," Still One used brief lines and a simple model to integrate the practicality and elegance with the concise design style. It also fits for the general kitchen arrangement- small and saving space.