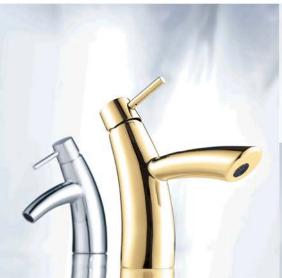

# sweet

Handle inspired by the shape of thumb to indicate children are always the sweetest responsibility of folks. Sucking thumb is a relieved behavior for baby, when parents watch the sleeping faces of babies; they always feel satisfied and consol-