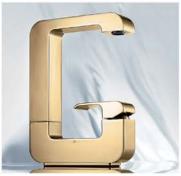

### 6780 Tai Chi

Design Concept

Inspired by the motion and concept of Tai Chi, JUSTIME design team utilizes its abstract perspective in the design; featuring the Tai Chi notion of "soft against hard" through its soft lines of the body and water flow.

6780-90-80CP Basin Faucet

6780-91-80PK Basin Faucet

6780-93-80CP Shower mixer Body

6780-94-81CP Bath/Shower Mixer W/Hand Shower W/Hose 150cm

W/Wall Bracket

6780-96-80CP Kitchen Faucet

SW PK CP

6703-90-80BB Basin Faucet