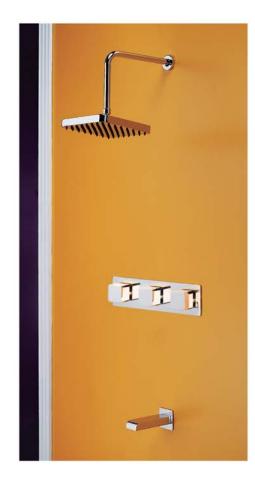

6909-91-80CP Basin Faucet

Designed main body style as square shape, the aesthetics of symmetry exudes a stylish and charming atmosphere. With R angle processed, it soften the right angle of hard steel, and bring more soft and elegant atmosphere to a bathroom space.

6909-94-81CP Bath/Shower Mixer W/Hand Shower & Hose & Wall Bracket

SW PK CP

6909-BD-80CP Rrain shower system

6909-92-80CP Basin Faucet Two-Handle Wall-Mounted

6909-91-80CP Basin Faucet

6909-97-82CP Kitchen Faucet W/Sprayer

6909-93-80CP Shower Mixer Body

6909-94-80CP Bath / Shower Mixer Body

6909-AB-80CP 8"Showerhead (Brass)

III

6909-9H-80CP Two-Handle Valve

6909-9C-80CP Wall Bracket

6909-9W-80CP Bath Spout 150mm