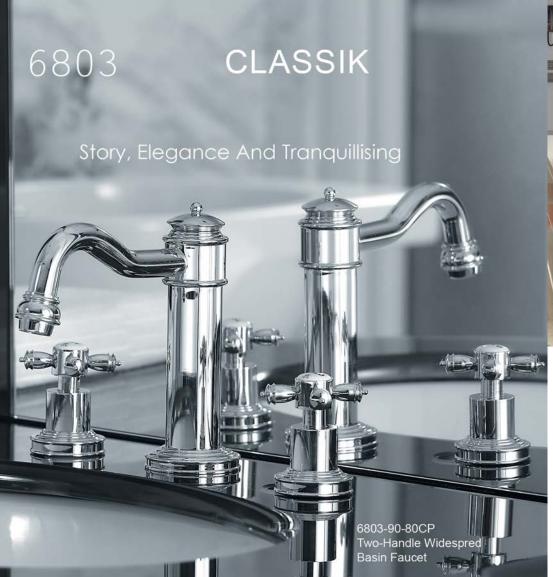

6703-96-82AR Kitchen Faucet W/Sprayer

6703-94-80CP Bath / Shower Mixer Body

6703-93-80AR Shower Mixer Body

6703-9C-80CP Wall Bracket

6803-92-80CP Two-Handle Wall-Mounted Lavatory Faucet

7803-9H-81CP Two-Handle Set