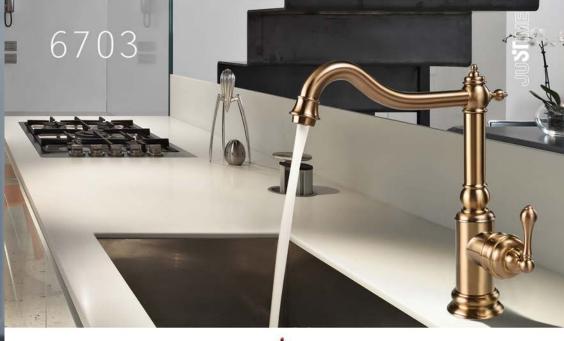

6780-90-80CP Basin Faucet

6780-91-80PK Basin Faucet

6780-93-80CP Shower mixer Body

6780-94-81CP Bath/Shower Mixer W/Hand Shower W/Hose 150cm

W/Wall Bracket

6780-96-80CP Kitchen Faucet

SW PK CP

6703-90-80BB Basin Faucet

6703-96-82AR Kitchen Faucet W/Sprayer

6703-94-80CP Bath / Shower Mixer Body

6703-93-80AR Shower Mixer Body

6703-9C-80CP Wall Bracket

6803-92-80CP Two-Handle Wall-Mounted Lavatory Faucet

7803-9H-81CP Two-Handle Set