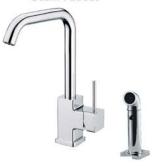

6766-93-80CP Shower Mixer Body

6766-96-80CP Kitchen Faucet

CW

6770-91-80S1 Basin Faucet

6770-96-80S1 Kitchen Faucet

6770-94-81S1 Bath/Shower Mixer W/Hand Shower W/Hose 150cm W/Wall Bracket

Inspired by the main design conception of "Less is More," Still One used brief lines and a simple model to integrate the practicality and elegance with the concise design style. It also fits for the general kitchen arrangement- small and saving space.

6770-G0-80S1 Water Drinking Faucet

7770-95-80S1 Kitchen Faucet

7770-96-80S1 Kitchen Faucet

6770-97-80S1 Kitchen Faucet

7772-95-82S1 Kitchen Faucet W/Sprayer

7772-96-82S1 Kitchen Faucet W/Sprayer

6772-97-82S1 Kitchen Faucet W/Sprayer