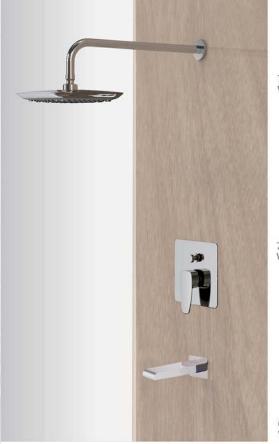

6766-93-80CP Shower Mixer Body

6766-96-80CP Kitchen Faucet

CW

6770-91-80S1 Basin Faucet

6770-96-80S1 Kitchen Faucet

6770-94-81S1 Bath/Shower Mixer W/Hand Shower W/Hose 150cm W/Wall Bracket

Inspired by the main design conception of "Less is More," Still One used brief lines and a simple model to integrate the practicality and elegance with the concise design style. It also fits for the general kitchen arrangement- small and saving space.