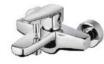

### DRAGON

6904-94-81CP Bath /Shower Mixer W/Hand Shower W/Hose 150cm W/Wall Bracket

6904-93-81CP Shower Mixer

6904-96-80PK Kitchen Faucet

6904-XM-80CP W/ Check Valve

6904-AS-80CP Showerhead 22x22cm (Plastic)

6904-XW-80CP W/Diverter & Check Valve

6904-AB-80CP Showerhead 22x22cm (Plastic)

6904-X2-80CP Single-Handie Mixer Wall-mounted Lavatory Faucet

0904-9S-79CP Hand Shower

6904-90-80CP Basin Faucet

Unique "G" type of DRAGON Series not only represents the letter "G" in DRAGON, but also means "G" for GOOD, the representative of a high quality artistic work. JUSTIME combined the ancient legend of fortune symbol of Dragon to sincerely wish the ancient blessing would purify the exhausted soul of the daytime while taking a bath.