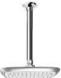

### DRAGON

6904-94-81CP Bath /Shower Mixer W/Hand Shower W/Hose 150cm W/Wall Bracket

6904-93-81CP Shower Mixer

6904-96-80PK Kitchen Faucet

6904-XM-80CP W/ Check Valve

6904-AS-80CP Showerhead 22x22cm (Plastic)

6904-XW-80CP W/Diverter & Check Valve

6904-AB-80CP Showerhead 22x22cm (Plastic)

6904-X2-80CP Single-Handie Mixer Wall-mounted Lavatory Faucet

0904-9S-79CP Hand Shower

6904-90-80CP Basin Faucet

Unique "G" type of DRAGON Series not only represents the letter "G" in DRAGON, but also means "G" for GOOD, the representative of a high quality artistic work. JUSTIME combined the ancient legend of fortune symbol of Dragon to sincerely wish the ancient blessing would purify the exhausted soul of the daytime while taking a bath.