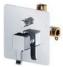

6766-93-80CP Shower Mixer Body

6766-96-80CP Kitchen Faucet

CW

6770-91-80S1 Basin Faucet

6770-96-80S1 Kitchen Faucet

6770-94-81S1 Bath/Shower Mixer W/Hand Shower W/Hose 150cm W/Wall Bracket

Inspired by the main design conception of "Less is More," Still One used brief lines and a simple model to integrate the practicality and elegance with the concise design style. It also fits for the general kitchen arrangement- small and saving space.