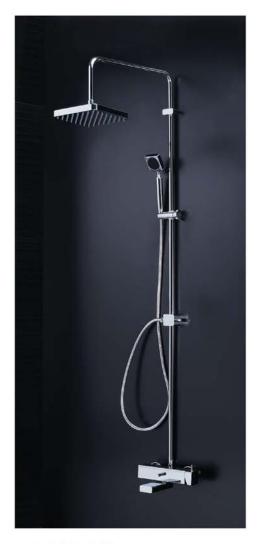

6766-93-80CP Shower Mixer Body

6766-96-80CP Kitchen Faucet

CW

6770-91-80S1 Basin Faucet

6770-96-80S1 Kitchen Faucet

6770-94-81S1 Bath/Shower Mixer W/Hand Shower W/Hose 150cm W/Wall Bracket

Inspired by the main design conception of "Less is More," Still One used brief lines and a simple model to integrate the practicality and elegance with the concise design style. It also fits for the general kitchen arrangement- small and saving space.