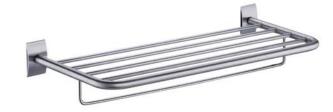

# 6899 ACCESSORIES

6899-87-80S1 Shower Set

6899-60-80S1 Towel Ring

6899-27-80S1 Soap Dispenser

6899-81-80S1 Toilet Brush Holder

6899-31-80S1 Tumbler Holder

6899-21-80S1 Soap Dish

6899-66-80S1 Bath Towel Rack With Rail (60cm)