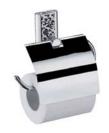

### 6923 **ACCESSORIES**

6923-41-80T1 Toilet Tissue Holder With Lid

6923-60-80T1 Towel Ring

6923-20-80T1 Soap Dish

6923-80-80T1 Toilet Brush Holder

6923-25-80T1 Soap Dispenser

6923-50-80T1 Robe Hook

6923-10-80T1