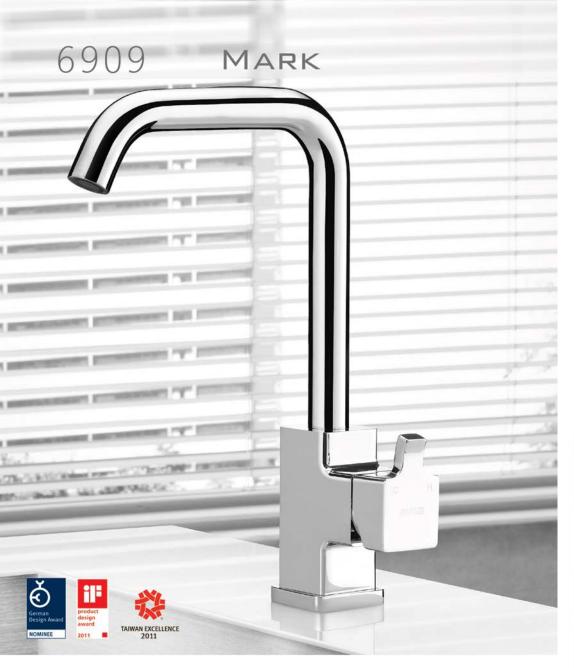

6909-91-80CP Basin Faucet

Designed main body style as square shape, the aesthetics of symmetry exudes a stylish and charming atmosphere. With R angle processed, it soften the right angle of hard steel, and bring more soft and elegant atmosphere to a bathroom space.

6909-94-81CP Bath/Shower Mixer W/Hand Shower & Hose & Wall Bracket

SW PK CP

6909-BD-80CP Rrain shower system

6909-92-80CP Basin Faucet Two-Handle Wall-Mounted

6909-91-80CP Basin Faucet

6909-97-82CP Kitchen Faucet W/Sprayer

6909-93-80CP Shower Mixer Body

6909-94-80CP Bath / Shower Mixer Body

6909-AB-80CP 8"Showerhead (Brass)

III

6909-9H-80CP Two-Handle Valve

6909-9C-80CP Wall Bracket

6909-9W-80CP Bath Spout 150mm