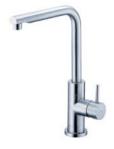

6766-93-80CP Shower Mixer Body

6766-96-80CP Kitchen Faucet

CW

6770-91-80S1 Basin Faucet

6770-96-80S1 Kitchen Faucet

6770-94-81S1 Bath/Shower Mixer W/Hand Shower W/Hose 150cm W/Wall Bracket

Inspired by the main design conception of "Less is More," Still One used brief lines and a simple model to integrate the practicality and elegance with the concise design style. It also fits for the general kitchen arrangement- small and saving space.