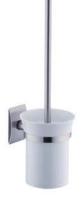

# 6899 ACCESSORIES

6899-87-80S1 Shower Set

6899-60-80S1 Towel Ring

6899-27-80S1 Soap Dispenser

6899-81-80S1 Toilet Brush Holder

6899-31-80S1 Tumbler Holder

6899-21-80S1 Soap Dish

6899-66-80S1 Bath Towel Rack With Rail (60cm)

### 6923 **ACCESSORIES**

6923-41-80T1 Toilet Tissue Holder With Lid

6923-60-80T1 Towel Ring

6923-20-80T1 Soap Dish

6923-80-80T1 Toilet Brush Holder

6923-25-80T1 Soap Dispenser

6923-50-80T1 Robe Hook

6923-10-80T1