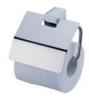

# 6909 ACCESSORIES

6909-50-80CP Robe Hook

6909-20-80CP Soap Dish

6909-30-80CP Tumbler Holder

6909-25-80CP Soap Dispenser

6909-41-80CP Toilet Tissue Holder With Lid

6909-60-80CP Towel Ring

6909-10-80CP Towel Bar (60cm)