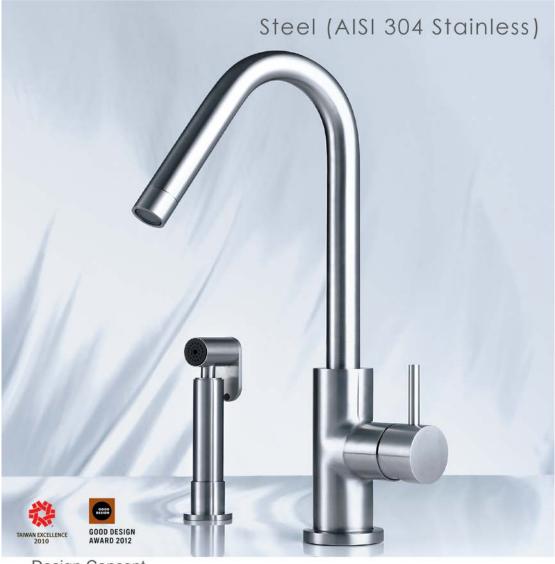

أبكاري PVD محصولات جاستايم همراه بـا ٠.٣ ميكـرون أبـكاري زيركونيـوم متضمـن دوام و ماندگاری منحصر بفرد سری های طلایی (PK) ، مات (SW) و سایر آبکاری های سفارشی

سری استیل (صفحه ۷) محصولات جاستایم ساخته شده از استنلس استیل ۳۰۴، ضد زنگ، فاقد سـرب و مقـاوم در برابـر شـوینده هـای اسیدیسـت کـه دوام و کیفیتـی مـادام العمـر را بـرای استفاده در حمام و آشپزخانه ، جهت مشتریان ما به ارمغان می آورد.