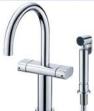

# Perfecto

6920-9S-81CP Hand Shower W/Hose 150cm

6920-BD-80CP Bath / Rainshower System

6920-93-80CP Shower Mixer Body

6920-94-80CP Bath / Shower Mixer Body

6920-91-80CP Basin Faucet

7920-90-80CP Basin Faucet

7920-96-82CP Kitchen Faucet W/Sprayer