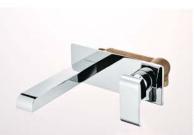

### 6780 Tai Chi

Design Concept

Inspired by the motion and concept of Tai Chi, JUSTIME design team utilizes its abstract perspective in the design; featuring the Tai Chi notion of "soft against hard" through its soft lines of the body and water flow.

6780-90-80CP Basin Faucet

6780-91-80PK Basin Faucet

6780-93-80CP Shower mixer Body

6780-94-81CP Bath/Shower Mixer W/Hand Shower W/Hose 150cm

W/Wall Bracket

6780-96-80CP Kitchen Faucet

SW PK CP

6703-90-80BB Basin Faucet