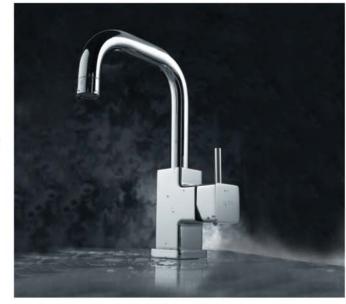

6909-91-80CP Basin Faucet

Designed main body style as square shape, the aesthetics of symmetry exudes a stylish and charming atmosphere. With R angle processed, it soften the right angle of hard steel, and bring more soft and elegant atmosphere to a bathroom space.

6909-94-81CP Bath/Shower Mixer W/Hand Shower & Hose & Wall Bracket

SW PK CP

6909-BD-80CP Rrain shower system

6909-92-80CP Basin Faucet Two-Handle Wall-Mounted

6909-91-80CP Basin Faucet

6909-97-82CP Kitchen Faucet W/Sprayer

6909-93-80CP Shower Mixer Body

6909-94-80CP Bath / Shower Mixer Body

6909-AB-80CP 8"Showerhead (Brass)

III

6909-9H-80CP Two-Handle Valve

6909-9C-80CP Wall Bracket

6909-9W-80CP Bath Spout 150mm