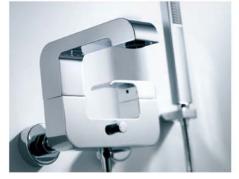

### 6780 Tai Chi

Design Concept

Inspired by the motion and concept of Tai Chi, JUSTIME design team utilizes its abstract perspective in the design; featuring the Tai Chi notion of "soft against hard" through its soft lines of the body and water flow.

6780-90-80CP Basin Faucet

6780-91-80PK Basin Faucet

6780-93-80CP Shower mixer Body

6780-94-81CP Bath/Shower Mixer W/Hand Shower W/Hose 150cm

W/Wall Bracket

6780-96-80CP Kitchen Faucet

SW PK CP

6703-90-80BB Basin Faucet