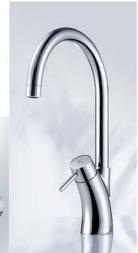

6766-93-80CP Shower Mixer Body

6766-96-80CP Kitchen Faucet

CW

6770-91-80S1 Basin Faucet

6770-96-80S1 Kitchen Faucet

6770-94-81S1 Bath/Shower Mixer W/Hand Shower W/Hose 150cm W/Wall Bracket

Inspired by the main design conception of "Less is More," Still One used brief lines and a simple model to integrate the practicality and elegance with the concise design style. It also fits for the general kitchen arrangement- small and saving space.