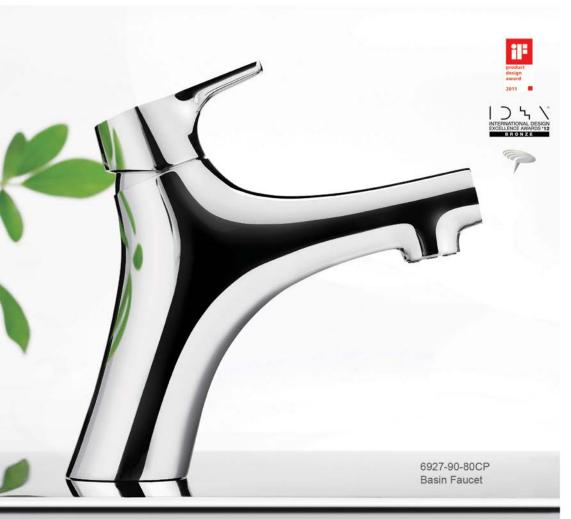

### NATURE

7927-90-80CP Basin Faucet

6927-90-80CP Basin Faucet

6757-9S-81CP Hand Shower W/Hose 150cm

6927-9C-80CP Wall Bracket

6927-94-85CP Bath/Shwer Mixer Body W/Hose 150cm

6927-93-87CP Shower Mixer W/Sprayer & 120cm Hose

**Design Concept** 

NATURE Faucets present infinite imagination of life. Designer observed kinds of organisms to sketch the contours of product for expounding orderless growth and the concept of meristem, just like to personally experience the pulsation of life.