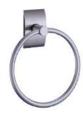

# 6899 ACCESSORIES

6899-87-80S1 Shower Set

6899-60-80S1 Towel Ring

6899-27-80S1 Soap Dispenser

6899-81-80S1 Toilet Brush Holder

6899-31-80S1 Tumbler Holder

6899-21-80S1 Soap Dish

6899-66-80S1 Bath Towel Rack With Rail (60cm)

# 6909 ACCESSORIES

6909-50-80CP Robe Hook

6909-20-80CP Soap Dish

6909-30-80CP Tumbler Holder

6909-25-80CP Soap Dispenser

6909-41-80CP Toilet Tissue Holder With Lid

6909-60-80CP Towel Ring

6909-10-80CP Towel Bar (60cm)

### 6923 **ACCESSORIES**

6923-41-80T1 Toilet Tissue Holder With Lid

6923-60-80T1 Towel Ring

6923-20-80T1 Soap Dish

6923-80-80T1 Toilet Brush Holder

6923-25-80T1 Soap Dispenser

6923-50-80T1 Robe Hook

6923-10-80T1