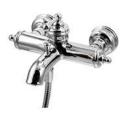

6766-93-80CP Shower Mixer Body

6766-96-80CP Kitchen Faucet

CW

6770-91-80S1 Basin Faucet

6770-96-80S1 Kitchen Faucet

6770-94-81S1 Bath/Shower Mixer W/Hand Shower W/Hose 150cm W/Wall Bracket

Inspired by the main design conception of "Less is More," Still One used brief lines and a simple model to integrate the practicality and elegance with the concise design style. It also fits for the general kitchen arrangement- small and saving space.

6770-WS-81S1 Stainless Steel Toilet Shut-Off Sprayer W/Bracket& 120cm Hose

6770-93-80S1 Shower Mixer Body

6770-G0-80P1 Water Drinking Faucet