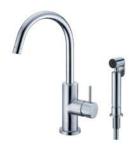

# sweet

Handle inspired by the shape of thumb to indicate children are always the sweetest responsibility of folks. Sucking thumb is a relieved behavior for baby, when parents watch the sleeping faces of babies; they always feel satisfied and consol-

6766-93-80CP Shower Mixer Body

6766-96-80CP Kitchen Faucet

CW

6770-91-80S1 Basin Faucet

6770-96-80S1 Kitchen Faucet

6770-94-81S1 Bath/Shower Mixer W/Hand Shower W/Hose 150cm W/Wall Bracket

Inspired by the main design conception of "Less is More," Still One used brief lines and a simple model to integrate the practicality and elegance with the concise design style. It also fits for the general kitchen arrangement- small and saving space.