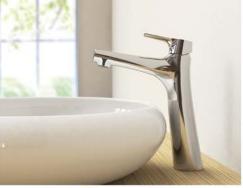

### 6780 Tai Chi

Design Concept

Inspired by the motion and concept of Tai Chi, JUSTIME design team utilizes its abstract perspective in the design; featuring the Tai Chi notion of "soft against hard" through its soft lines of the body and water flow.

6780-90-80CP Basin Faucet

6780-91-80PK Basin Faucet

6780-93-80CP Shower mixer Body

6780-94-81CP Bath/Shower Mixer W/Hand Shower W/Hose 150cm

W/Wall Bracket

6780-96-80CP Kitchen Faucet

SW PK CP

6703-90-80BB Basin Faucet