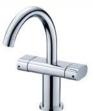

### 6780 Tai Chi

Design Concept

Inspired by the motion and concept of Tai Chi, JUSTIME design team utilizes its abstract perspective in the design; featuring the Tai Chi notion of "soft against hard" through its soft lines of the body and water flow.

6780-90-80CP Basin Faucet

6780-91-80PK Basin Faucet

6780-93-80CP Shower mixer Body

6780-94-81CP Bath/Shower Mixer W/Hand Shower W/Hose 150cm

W/Wall Bracket

6780-96-80CP Kitchen Faucet

SW PK CP

6703-90-80BB Basin Faucet