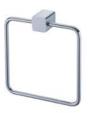

# 6909 ACCESSORIES

6909-50-80CP Robe Hook

6909-20-80CP Soap Dish

6909-30-80CP Tumbler Holder

6909-25-80CP Soap Dispenser

6909-41-80CP Toilet Tissue Holder With Lid

6909-60-80CP Towel Ring

6909-10-80CP Towel Bar (60cm)