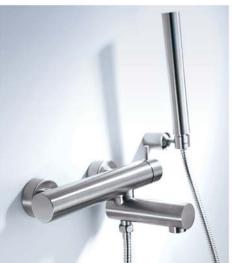

6766-93-80CP Shower Mixer Body

6766-96-80CP Kitchen Faucet

CW

6770-91-80S1 Basin Faucet

6770-96-80S1 Kitchen Faucet

6770-94-81S1 Bath/Shower Mixer W/Hand Shower W/Hose 150cm W/Wall Bracket

Inspired by the main design conception of "Less is More," Still One used brief lines and a simple model to integrate the practicality and elegance with the concise design style. It also fits for the general kitchen arrangement- small and saving space.