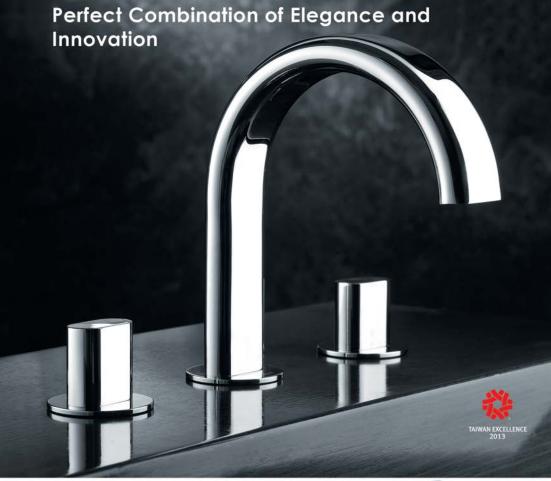

# sweet

Handle inspired by the shape of thumb to indicate children are always the sweetest responsibility of folks. Sucking thumb is a relieved behavior for baby, when parents watch the sleeping faces of babies; they always feel satisfied and consol-

6766-93-80CP Shower Mixer Body

6766-96-80CP Kitchen Faucet

CW

6770-91-80S1 Basin Faucet

6770-96-80S1 Kitchen Faucet

6770-94-81S1 Bath/Shower Mixer W/Hand Shower W/Hose 150cm W/Wall Bracket

Inspired by the main design conception of "Less is More," Still One used brief lines and a simple model to integrate the practicality and elegance with the concise design style. It also fits for the general kitchen arrangement- small and saving space.