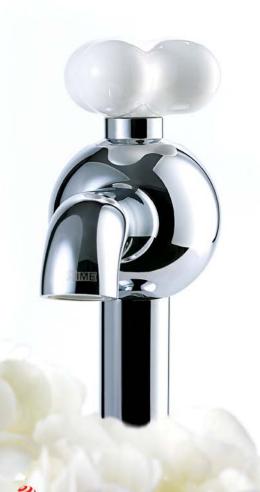

\*\* + !!!

7803-Z0-81CP Three-Handle Valve OFF/Hand Shower/Bathtub

6803-9W-80CP **Tub Spout** 

6803-AH-80CP Showerhead

6903

GOOD DESIGN reddot design award winner 2009

JUSTIME Design Team searched for the original beauty of faucets and thus, created this Story Faucet, which is so close to everyone's experience and makes people feel so comfortable, to tell a story.

6903-Y7-80CP Angle Stop

6903-WS-81CP Sprayer W/Bracket W/Hose 120cm

6903-96-80CP Kitchen Faucet

6903-90-80CP Basin Faucet

6903-91-80CP Two-Handle Basin Faucet

6903-9H-80CP Two-Handle Valve

A+ 111 6903-Z1-81CP 6903-Z2-81CP 6903-Z3-81CP