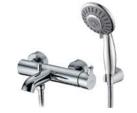

6766-93-80CP Shower Mixer Body

6766-96-80CP Kitchen Faucet

CW

6770-91-80S1 Basin Faucet

6770-96-80S1 Kitchen Faucet

6770-94-81S1 Bath/Shower Mixer W/Hand Shower W/Hose 150cm W/Wall Bracket

Inspired by the main design conception of "Less is More," Still One used brief lines and a simple model to integrate the practicality and elegance with the concise design style. It also fits for the general kitchen arrangement- small and saving space.