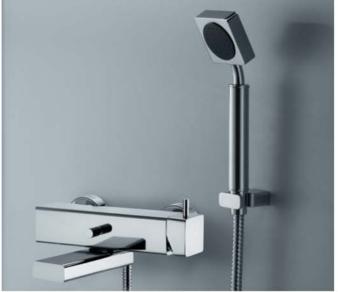

6909-94-81CP Bath/Shower Mixer W/Hand Shower & Hose & Wall Bracket

SW PK CP

6909-BD-80CP Rrain shower system

6909-92-80CP Basin Faucet Two-Handle Wall-Mounted

6909-91-80CP Basin Faucet

6909-97-82CP Kitchen Faucet W/Sprayer

6909-93-80CP Shower Mixer Body

6909-94-80CP Bath / Shower Mixer Body

6909-AB-80CP 8"Showerhead (Brass)

III

6909-9H-80CP Two-Handle Valve

6909-9C-80CP Wall Bracket

6909-9W-80CP Bath Spout 150mm