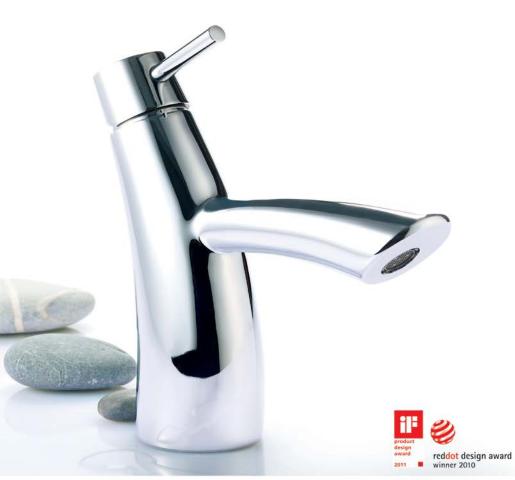

# sweet

Handle inspired by the shape of thumb to indicate children are always the sweetest responsibility of folks. Sucking thumb is a relieved behavior for baby, when parents watch the sleeping faces of babies; they always feel satisfied and consol-