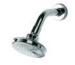

### DRAGON

6904-94-81CP Bath /Shower Mixer W/Hand Shower W/Hose 150cm W/Wall Bracket

6904-93-81CP Shower Mixer

6904-96-80PK Kitchen Faucet

6904-XM-80CP W/ Check Valve

6904-AS-80CP Showerhead 22x22cm (Plastic)

6904-XW-80CP W/Diverter & Check Valve

6904-AB-80CP Showerhead 22x22cm (Plastic)

6904-X2-80CP Single-Handie Mixer Wall-mounted Lavatory Faucet

0904-9S-79CP Hand Shower

6904-90-80CP Basin Faucet

Unique "G" type of DRAGON Series not only represents the letter "G" in DRAGON, but also means "G" for GOOD, the representative of a high quality artistic work. JUSTIME combined the ancient legend of fortune symbol of Dragon to sincerely wish the ancient blessing would purify the exhausted soul of the daytime while taking a bath.