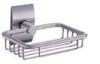

# 6899 ACCESSORIES

6899-87-80S1 Shower Set

6899-60-80S1 Towel Ring

6899-27-80S1 Soap Dispenser

6899-81-80S1 Toilet Brush Holder

6899-31-80S1 Tumbler Holder

6899-21-80S1 Soap Dish

6899-66-80S1 Bath Towel Rack With Rail (60cm)