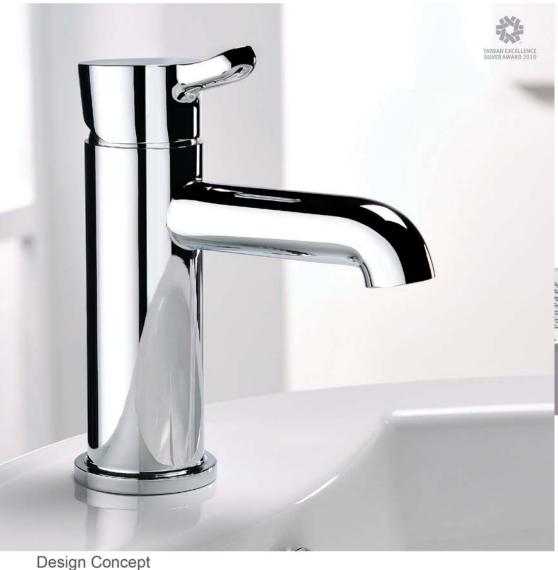

# sweet

Handle inspired by the shape of thumb to indicate children are always the sweetest responsibility of folks. Sucking thumb is a relieved behavior for baby, when parents watch the sleeping faces of babies; they always feel satisfied and consol-