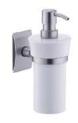

# 6899 ACCESSORIES

6899-87-80S1 Shower Set

6899-60-80S1 Towel Ring

6899-27-80S1 Soap Dispenser

6899-81-80S1 Toilet Brush Holder

6899-31-80S1 Tumbler Holder

6899-21-80S1 Soap Dish

6899-66-80S1 Bath Towel Rack With Rail (60cm)

# 6909 ACCESSORIES

6909-50-80CP Robe Hook

6909-20-80CP Soap Dish

6909-30-80CP Tumbler Holder

6909-25-80CP Soap Dispenser

6909-41-80CP Toilet Tissue Holder With Lid

6909-60-80CP Towel Ring

6909-10-80CP Towel Bar (60cm)

### 6923 **ACCESSORIES**

6923-41-80T1 Toilet Tissue Holder With Lid

6923-60-80T1 Towel Ring

6923-20-80T1 Soap Dish

6923-80-80T1 Toilet Brush Holder

6923-25-80T1 Soap Dispenser

6923-50-80T1 Robe Hook

6923-10-80T1