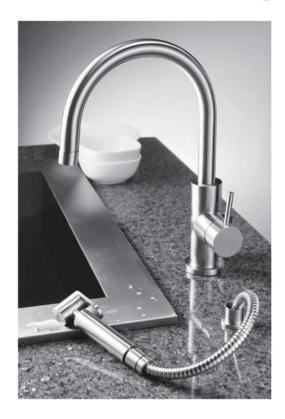

6766-93-80CP Shower Mixer Body

6766-96-80CP Kitchen Faucet

CW

6770-91-80S1 Basin Faucet

6770-96-80S1 Kitchen Faucet

6770-94-81S1 Bath/Shower Mixer W/Hand Shower W/Hose 150cm W/Wall Bracket

Inspired by the main design conception of "Less is More," Still One used brief lines and a simple model to integrate the practicality and elegance with the concise design style. It also fits for the general kitchen arrangement- small and saving space.