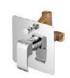

6766-93-80CP Shower Mixer Body

6766-96-80CP Kitchen Faucet

CW

6770-91-80S1 Basin Faucet

6770-96-80S1 Kitchen Faucet

6770-94-81S1 Bath/Shower Mixer W/Hand Shower W/Hose 150cm W/Wall Bracket

Inspired by the main design conception of "Less is More," Still One used brief lines and a simple model to integrate the practicality and elegance with the concise design style. It also fits for the general kitchen arrangement- small and saving space.