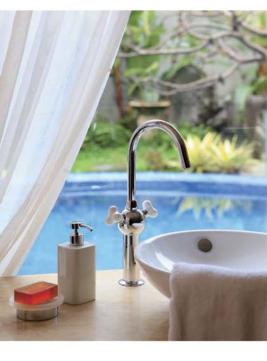

# sweet

Handle inspired by the shape of thumb to indicate children are always the sweetest responsibility of folks. Sucking thumb is a relieved behavior for baby, when parents watch the sleeping faces of babies; they always feel satisfied and consol-