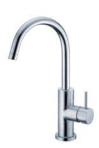

### 6780 Tai Chi

Design Concept

Inspired by the motion and concept of Tai Chi, JUSTIME design team utilizes its abstract perspective in the design; featuring the Tai Chi notion of "soft against hard" through its soft lines of the body and water flow.

6780-90-80CP Basin Faucet

6780-91-80PK Basin Faucet

6780-93-80CP Shower mixer Body

6780-94-81CP Bath/Shower Mixer W/Hand Shower W/Hose 150cm

W/Wall Bracket

6780-96-80CP Kitchen Faucet

SW PK CP

6703-90-80BB Basin Faucet