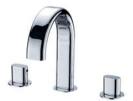

# 6779 **PAN II**

# Begin to Experience

7779-XM-80CP W/ Check Valve

7909-XW-80CP W/Diverter &Check Valve

7909-XM-80CP W/ Check Valve

6927-XM-80CP W/Diverter &Check Valve

6927-XM-80CP W/ Check Valve

6779-90-80CP Basin Faucet

7779-90-80CP Basin Faucet

6779-93-80CP Shower Mixer Body

6779-94-80CP Bath/Shwer Mixer Body

6779-9V-80CP **Tub Spout** W/Diverter

6779-9W-81CP

6923-XM-80CP Tub Spout W/Pipe Nipple W/Check Valve