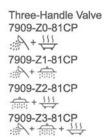

\*\* + !!!

7803-Z0-81CP Three-Handle Valve OFF/Hand Shower/Bathtub

6803-9W-80CP **Tub Spout** 

6803-AH-80CP Showerhead

6903

GOOD DESIGN reddot design award winner 2009

JUSTIME Design Team searched for the original beauty of faucets and thus, created this Story Faucet, which is so close to everyone's experience and makes people feel so comfortable, to tell a story.

6903-Y7-80CP Angle Stop

6903-WS-81CP Sprayer W/Bracket W/Hose 120cm

6903-96-80CP Kitchen Faucet

6903-90-80CP Basin Faucet

6903-91-80CP Two-Handle Basin Faucet

6903-9H-80CP Two-Handle Valve

A+ 111 6903-Z1-81CP 6903-Z2-81CP 6903-Z3-81CP