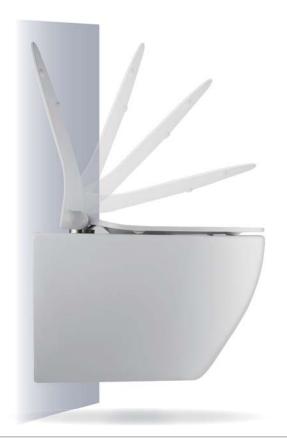

### No blind spot

Looking for a clean bathroom while saving precious space? Then Justime wall-mounted toilet is your perfect solution.

Traditional conventional toilets have a floor base which highly accumulates filth and dirt which then leads to bacteria growth and spread. Since the wall-hang toilets need less space than traditional one, it is more convenient to maintain your bathroom space clean.