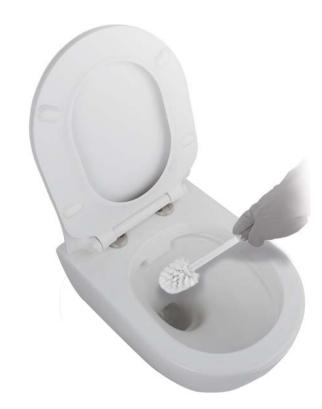

#### Rim-free fixture

Since cleanliness and hygiene are major concerns, Justime offers a rimless WC bowl for guaranteed hygiene and easy daily maintenance. The secret is in full access to every nook and cranny due to the rim-free fixture. Say no to poor hygiene and bacteria spread. We create comfort for everyone.