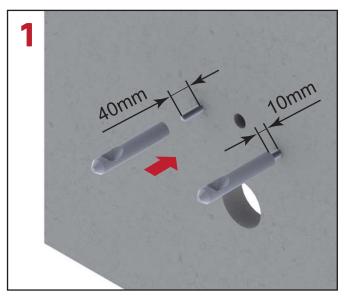

#### Weight Resistance

All the components are made of high-quality durable materials. Installation components are corrosion resistant and are able to withstand 400kg of weight resistance.

1.Available length of threaded rod from finished wall is 40mm,please cut the extra length before installing. Fixing Rod will be screwed to the threaded rod till 10mm from finished wall.