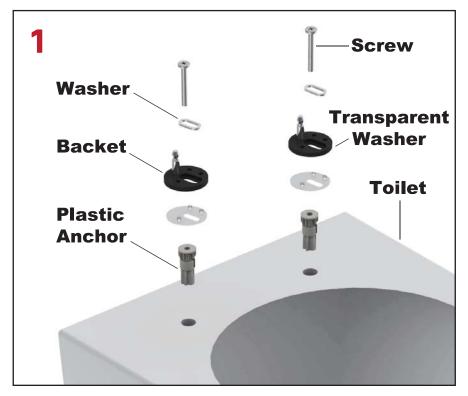

#### **TOILET LID**

1.Insert the **Plastic Anchors** into the installing holes on the toilet. Assemble the **Transparent Washer** and **Bracket** together, place the **Washer** to the oval hole of **Bracket**, and then fix to **Plastic Anchor** with **Screw**.