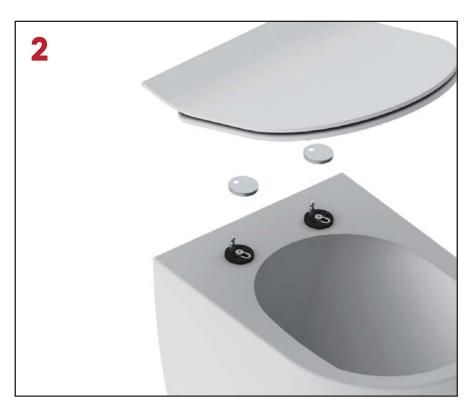

2.Complete the installation for two **Brackets** as step 1,adjust **Screws** to aim at 2 holes of **Toilet Lid**, and then tighten the **Screws** securely. Put two **Covers** onto the Brackets, and then press **Toilet Lid** on **Brackets** till hear the "CLICK" sound to complete the installation.