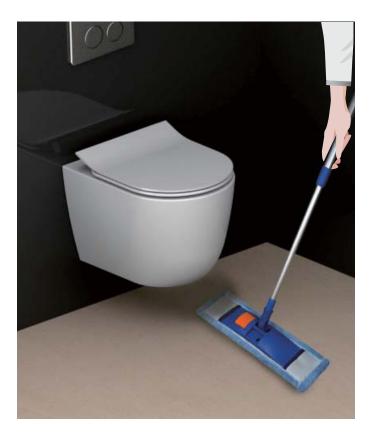

## **Smooth by Design**

#### Clean and smooth

Rethink what's clean and smooth.

Ultra-smooth. With the Supreme Coating applied to the bowl's surface we are able to reduce the grime & lime scale accumulation, enabling residues to flow away easier. Justime toilets are designed to be clean in every way. The ultra-smooth surface technology will keep the toilet clean longer than before.

### No blind spot

Looking for a clean bathroom while saving precious space? Then Justime wall-mounted toilet is your perfect solution.

Traditional conventional toilets have a floor base which highly accumulates filth and dirt which then leads to bacteria growth and spread. Since the wall-hang toilets need less space than traditional one, it is more convenient to maintain your bathroom space clean.