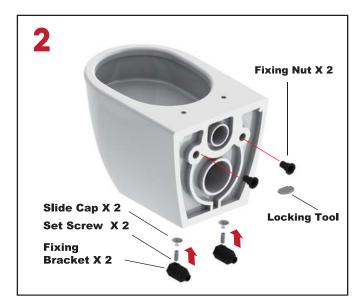

NOTICE: The recess of **Fixing Rod** should be faced upward.

2.Assemble the **Fixing Bracket**, **Set Screw**,and **Slide Cap** together,put the bracket kits from the bottom of **Toilet**.

(NOTICE: the **Set Screw** and **Slide Cap** should be faced upward),and then screw the **Fixing Nuts** with **Locking Tool** for assembling bracket kits securely to **Toilet**.