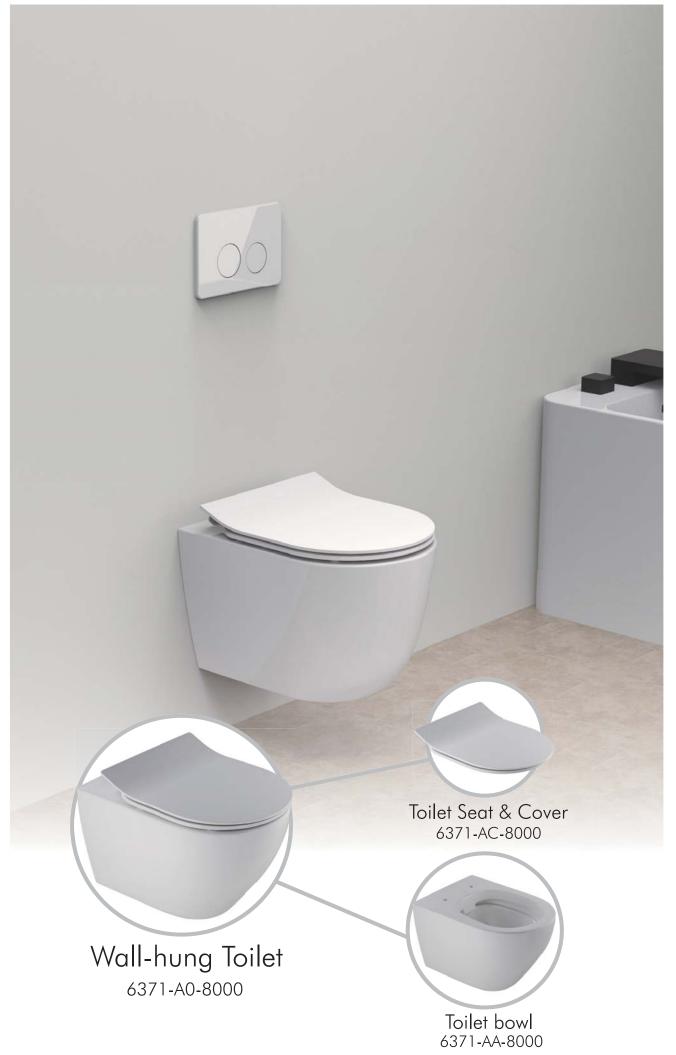

### No blind spot

Looking for a clean bathroom while saving precious space? Then Justime wall-mounted toilet is your perfect solution.

Traditional conventional toilets have a floor base which highly accumulates filth and dirt which then leads to bacteria growth and spread. Since the wall-hang toilets need less space than traditional one, it is more convenient to maintain your bathroom space clean.