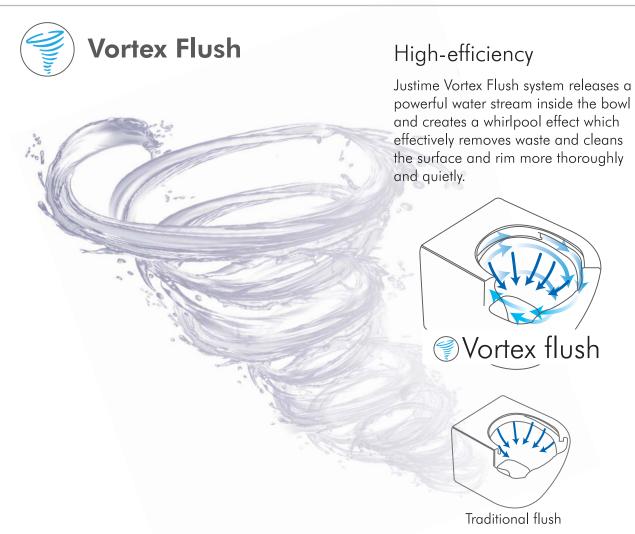

# Silent operation

### Damping buffer

Toilet seat is equipped with slam prevention technology and closes quietly and slowly just with a slight touch of a hand. Moreover, Justime toilet seats feature One-Touch Release hinges for a thorough and full cleaning.