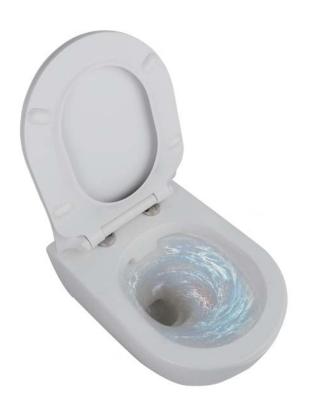

# Silent operation

### Damping buffer

Toilet seat is equipped with slam prevention technology and closes quietly and slowly just with a slight touch of a hand. Moreover, Justime toilet seats feature One-Touch Release hinges for a thorough and full cleaning.

### No blind spot

Looking for a clean bathroom while saving precious space? Then Justime wall-mounted toilet is your perfect solution.

Traditional conventional toilets have a floor base which highly accumulates filth and dirt which then leads to bacteria growth and spread. Since the wall-hang toilets need less space than traditional one, it is more convenient to maintain your bathroom space clean.