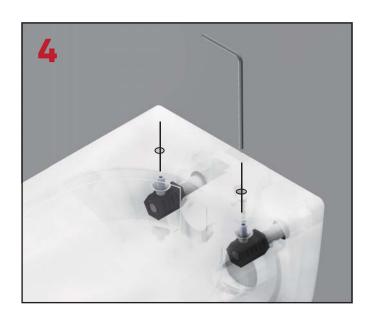

#### Weight Resistance

All the components are made of high-quality durable materials. Installation components are corrosion resistant and are able to withstand 400kg of weight resistance.

1.Available length of threaded rod from finished wall is 40mm,please cut the extra length before installing. Fixing Rod will be screwed to the threaded rod till 10mm from finished wall.

NOTICE: The recess of **Fixing Rod** should be faced upward.

2.Assemble the **Fixing Bracket**, **Set Screw**,and **Slide Cap** together,put the bracket kits from the bottom of **Toilet**.

(NOTICE: the **Set Screw** and **Slide Cap** should be faced upward),and then screw the **Fixing Nuts** with **Locking Tool** for assembling bracket kits securely to **Toilet**.

3.Slide the **Toilet** which has been assembled with two bracket kits to **Fixing Rods**.

4. Tighten the **Set Screw** with provided **Hex key** to fix **Toilet** securely.