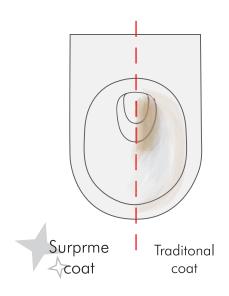

## **Smooth by Design**

#### Clean and smooth

Rethink what's clean and smooth.

Ultra-smooth. With the Supreme Coating applied to the bowl's surface we are able to reduce the grime & lime scale accumulation, enabling residues to flow away easier. Justime toilets are designed to be clean in every way. The ultra-smooth surface technology will keep the toilet clean longer than before.