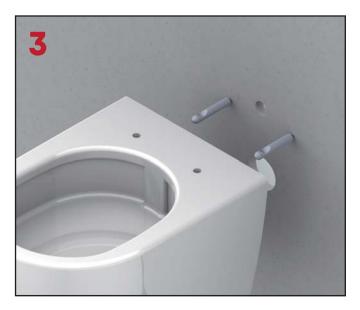

#### Weight Resistance

All the components are made of high-quality durable materials. Installation components are corrosion resistant and are able to withstand 400kg of weight resistance.

1.Available length of threaded rod from finished wall is 40mm,please cut the extra length before installing. Fixing Rod will be screwed to the threaded rod till 10mm from finished wall.

NOTICE: The recess of **Fixing Rod** should be faced upward.

2.Assemble the **Fixing Bracket**, **Set Screw**,and **Slide Cap** together,put the bracket kits from the bottom of **Toilet**.

(NOTICE: the **Set Screw** and **Slide Cap** should be faced upward),and then screw the **Fixing Nuts** with **Locking Tool** for assembling bracket kits securely to **Toilet**.

3.Slide the **Toilet** which has been assembled with two bracket kits to **Fixing Rods**.

4. Tighten the **Set Screw** with provided **Hex key** to fix **Toilet** securely.