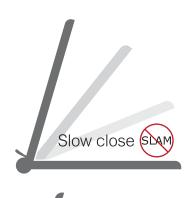

# Silent operation

### Damping buffer

Toilet seat is equipped with slam prevention technology and closes quietly and slowly just with a slight touch of a hand. Moreover, Justime toilet seats feature One-Touch Release hinges for a thorough and full cleaning.