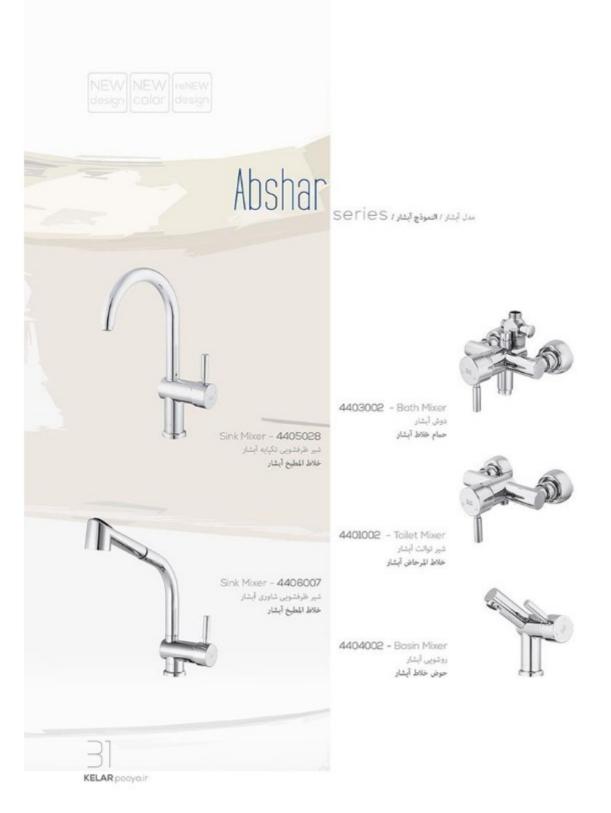

rs.







### New Flat series.

from 2017 - 2018 Best Collection, inclusive Chrome color,





KELAR popyair



Flat series, from 2017 - 2018 Best Collection. inclusive Chrome and White colors.







Flat series, from 2017 - 2018 Best Collection. inclusive Chrome and White colors.







Bermuda series, from 2017 - 2018 Best Collection. inclusive Chrome and White colors.









4406009 - Sink Mixer Dual شیر ظرفشویی شاوری دوکاره برمودا خلاط المطبخ مزدوجة آمريكن

خلاطة بالوعة يرمودا



Bath Mixer - 4403004 دوش برمودا حمام خلاط برمودا



Toilet Mixer - 4401004 شير توالت يرمودا خلاط المرحاض برمودا





KELAR pooyair



Bermuda series, from 2017 - 2018 Best Collection. inclusive Chrome and White colors.







### Abshar series,

from 2017 - 2018 Best Collection, inclusive Chrome color.







### American series,

from 2017 - 2018 Best Collection. inclusive Chrome color.







### New Aria series.

from 2017 - 2018 Best Collection, inclusive Chrome color,





KELAR pooyair



### Aria series,

from 2017 - 2018 Best Collection, inclusive Chrome color,







#### Tenso series.

from 2017 - 2018 Best Collection, inclusive Chrome color,



info@KELAR pooya.ir

# series , مدل تسو / النبوذج تسو / series





4408002 – Basin Mixer نقرفشویی دیواری تنسو خلاط المطبخ الجدار تنسو







Darya series, from 2017 - 2018 Best Collection, inclusive Chrome and White colors,





KELAR pooyair



Darya series, from 2017 - 2018 Best Collection, inclusive Chrome and White colors,





زلال و شفاف ، همچون آب جاری از دل کوههای برفی نظیف و واضع، مثل المیاه الجاریة، من الجیال، بسبب، تساقط الثلج