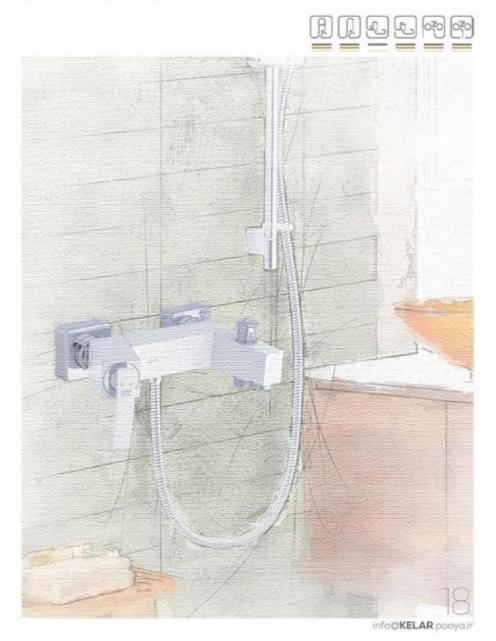

KELAR pooya.ir

Super Flat series, from 2017 - 2018 Best Collection. inclusive Chrome, Gold and White colors.

Super Flat series, from 2017 - 2018 Best Collection, inclusive Chrome, Gold and White colors.

# Super Flat series , which is a series , which

4408051 - Basin Mixer روشویی سوپر قلت حوض خلاط سوبر فيلت

Bath Mixer - 4408050 دوش سوپر فلت حمام خلاط سوبر فيلت

Toilet Mixer - 4408048 شير توالت سوير فلت خلاط المرحاض سوبر فيلت

> 4408049 - Sink Mixer شير ظرفشويي تكيايه سوير قلت خلاطة بالوعة سوير قيلت

Super Flat series, from 2017 - 2018 Best Collection, inclusive Chrome, Gold and White colors.