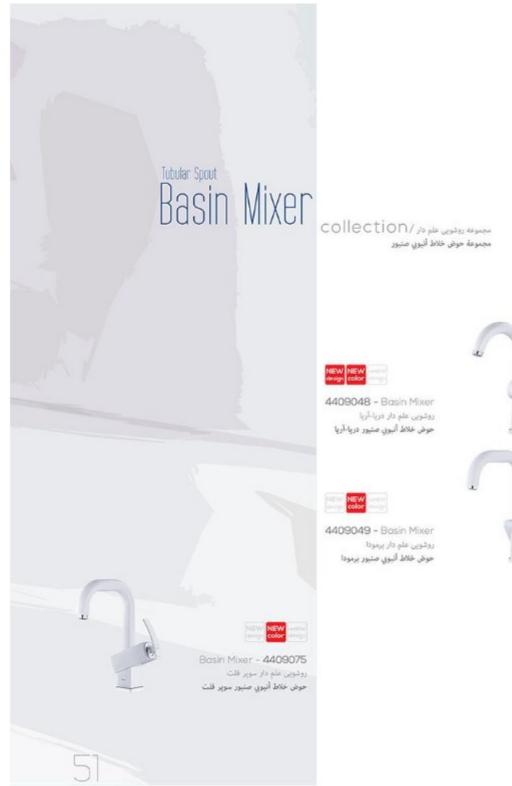

#### Basin Mixer Tubular Spout Collection,

from 2017 - 2018 Best Collection. inclusive Chrome and White colors.

مجموعة حوض خلاط أنبوي صنيور

روشویی علم دار آبشار

حوض خلاط أنبوبي صنبور أبشار

#### Basin Mixer Tubular Spout Collection,

from 2017 - 2018 Best Collection. inclusive Chrome and White colors.

info@KELAR pooya.ir

#### Basin Mixer Tubular Spout Collection,

from 2017 - 2018 Best Collection. inclusive Chrome and White colors.