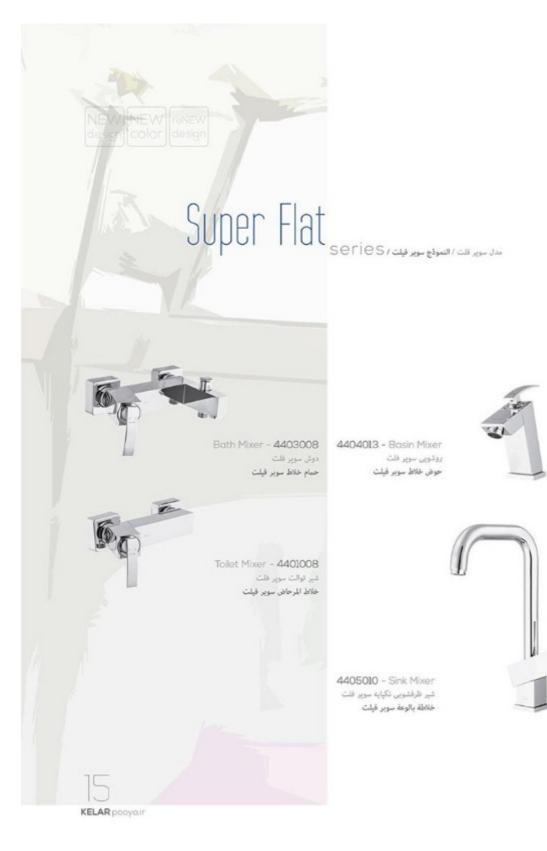

# Super Flat series , which is a series , which

4408051 - Basin Mixer روشویی سوپر قلت حوض خلاط سوبر فيلت

Bath Mixer - 4408050 دوش سوپر فلت حمام خلاط سوبر فيلت

Toilet Mixer - 4408048 شير توالت سوير فلت خلاط المرحاض سوبر فيلت

> 4408049 - Sink Mixer شير ظرفشويي تكيايه سوير قلت خلاطة بالوعة سوير قيلت

Super Flat series, from 2017 - 2018 Best Collection, inclusive Chrome, Gold and White colors.