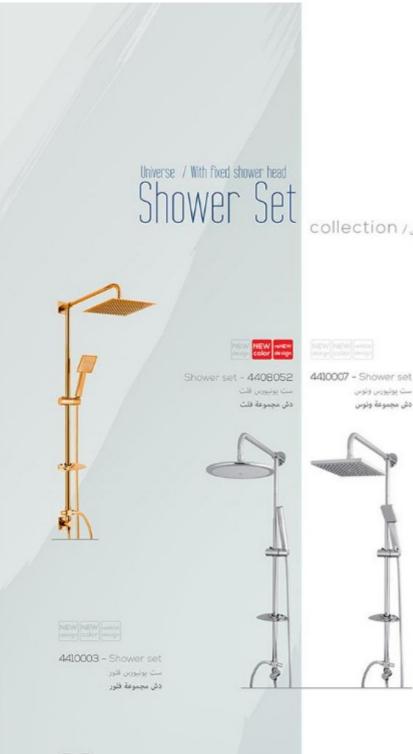

#### Shower Set / Universe collection.

from 2017 - 2018 Best Collection. inclusive Chrome and Gold colors.

info@KELAR pooya.ir

مجموعه ست حمام با سردوش ثابت - يونيورس / Collection دش مجموعة مع رأس دش ثابت - يونيورس

NEW NEW when

Shower set - 4410001 ست يونيوس قلت دش مجموعة قلت

#### Shower Set / Unica collection, from 2017 - 2018 Best Collection, inclusive Chron

info@KELAR pooya.ir

مجموعه ست حمام با مردوش دستی - یونیکا / Collection دش مجموعة مع دش الید - یونیکا

4409002 - Shower set ست حمام آریا دش مجموعة آریا