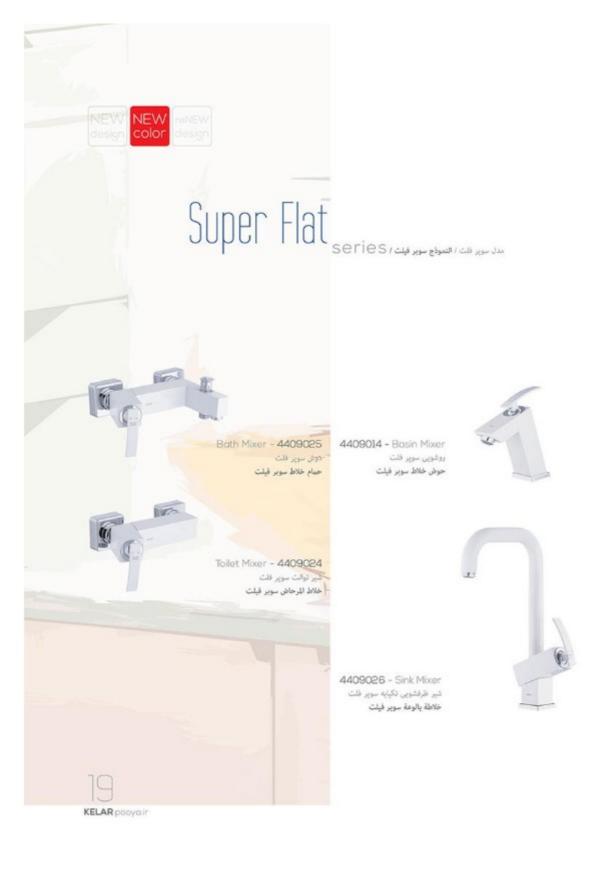

### New Flat series.

from 2017 - 2018 Best Collection, inclusive Chrome color,

KELAR popyair

Flat series, from 2017 - 2018 Best Collection. inclusive Chrome and White colors.

Flat series, from 2017 - 2018 Best Collection. inclusive Chrome and White colors.