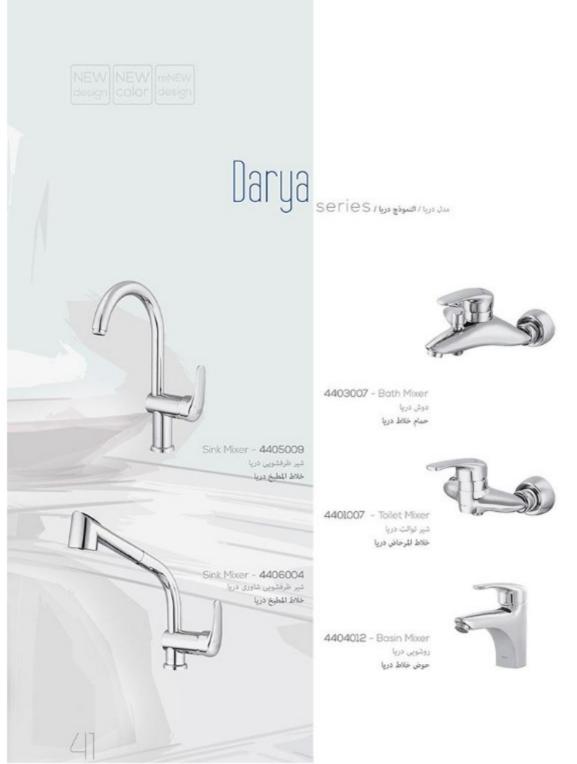

# series , مدل تسو / النبوذج تسو / series

4408002 – Basin Mixer نقرفشویی دیواری تنسو خلاط المطبخ الجدار تنسو

Darya series, from 2017 - 2018 Best Collection, inclusive Chrome and White colors,

KELAR pooyair

Darya series, from 2017 - 2018 Best Collection, inclusive Chrome and White colors,

زلال و شفاف ، همچون آب جاری از دل کوههای برفی نظیف و واضع، مثل المیاه الجاریة، من الجیال، بسبب، تساقط الثلج

## Clean and Clear, Like running water, From the mountains of snow