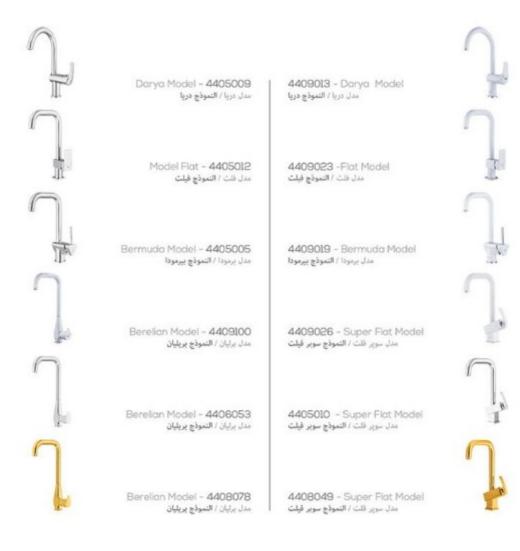

## Bath Mixer collection

Berelian Model – 4409098 مدل برلیان / التموذج پریلیان 4408077 - Berelian Model مدل برليان / النموذج بريليان

Berelian Model - 4406051 مدل برلیان / التموذج بریلیان

> 4403001 – American Model مدل آمریکن / النموذج آمیریکن

New Ario Model - 4403010 مدل نيو آريا / التموذج تيو آريا 4403003 - Aria Model مدل آریا / النموذج آریا

Tenso Model - 4403005 مدل تنبو / التموذج تيتسو 4403002 - Abshar Model مدار أيشار / النموذج أيشار

### Toilet Mixer collection

Berelian Model - 4409097 مدل برلیان / التموذج بریلیان 4408075 - Berelian Model مدل برايان / النموذج بريليان

Berelian Model - 4406050 مدل برليان / التموذج بريليان

> 4401001 - American Model مدل آمریکن / النموڈچ آمیریکن

New Aria Model - 4401010 مدل نيو أريا / الثموذج نيو أريا 4401003 - Aria Model مدل أريا / التموذج أريا

Tenso Model - 4401006 مدل تتسو / النموذج تيتسو

4401002 - Abshar Model مدل أيشار / التموذج أيشار

Berelian Model – 4408076 مدل برليان / النموذج بريليان

Berelian Model - 4406052 مدل برليان / النموذج بريليان

Flat Model - **4404015** مدل فلت / التموذج فيلت

Bermuda Model - 4404005 مدل برمودا / التموذج بيرمودا

Darya Model - 4404012 مدل دريا / النموذج دريا 4409099 - Berelian Model مدل برلیان / النموذج بریلیان

4409022 - Flot Model

مدل فلت / النموذج فيلت

4409018 - Bermuda Model مدل برمودا / التموذج بيرمودا

4409012 - Darya Model مدل دریا / النموذج دریا