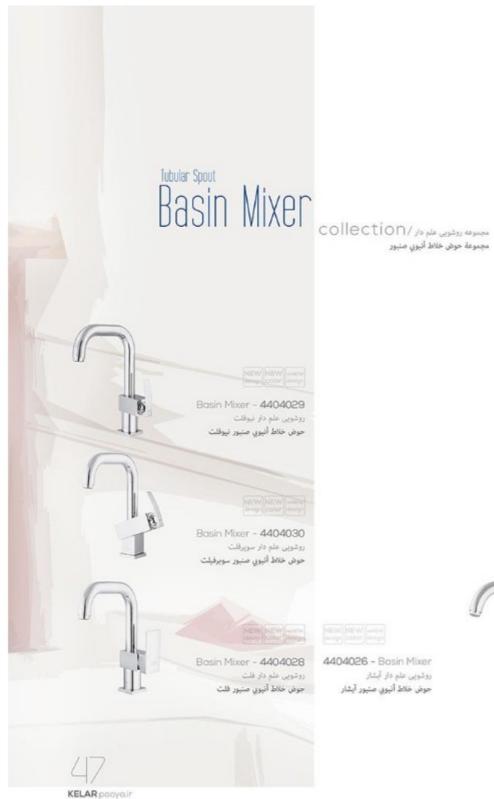

#### Basin Mixer Tubular Spout Collection,

from 2017 - 2018 Best Collection. inclusive Chrome and White colors.

مجموعة حوض خلاط أنبوي صنيور

روشویی علم دار آبشار

حوض خلاط أنبوبي صنبور أبشار

#### Basin Mixer Tubular Spout Collection,

from 2017 - 2018 Best Collection. inclusive Chrome and White colors.

info@KELAR pooya.ir

#### Basin Mixer Tubular Spout Collection,

from 2017 - 2018 Best Collection. inclusive Chrome and White colors.