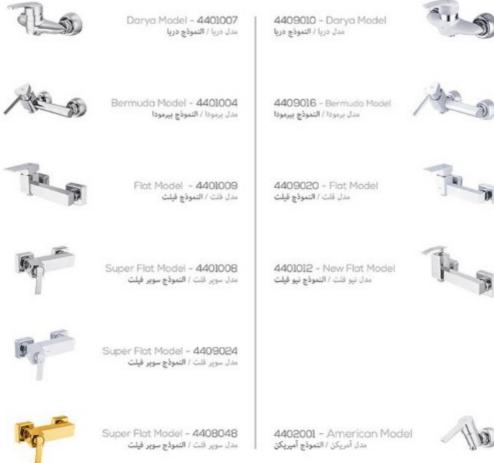

# Variation in design and co To cover all tastes.

4409011 - Darya Model

مدل دريا / النموذج دريا

Super Flat Model - 4409025 مدل سوير قلت / النموذج سوير قيلت

Darya Model - 4403007

عدل دريا / الثموذج دريا

Super Flat Model - 4408050 مدل سوير فلت / الثموذج سوير فيلت

Berelian Model - 4406052 مدل برليان / النموذج بريليان

Flat Model - **4404015** مدل فلت / التموذج فيلت

Bermuda Model - 4404005 مدل برمودا / التموذج بيرمودا

Darya Model - 4404012 مدل دريا / النموذج دريا 4409099 - Berelian Model مدل برلیان / النموذج بریلیان

4409022 - Flot Model

مدل فلت / النموذج فيلت

4409018 - Bermuda Model مدل برمودا / التموذج بيرمودا

4409012 - Darya Model مدل دریا / النموذج دریا