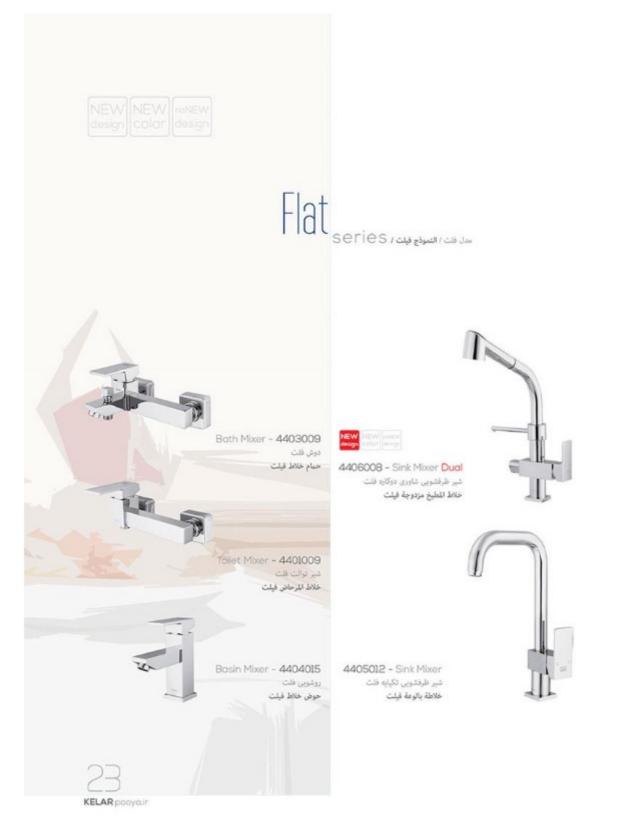

### New Flat series.

from 2017 - 2018 Best Collection, inclusive Chrome color,

KELAR popyair

Flat series, from 2017 - 2018 Best Collection. inclusive Chrome and White colors.

Flat series, from 2017 - 2018 Best Collection. inclusive Chrome and White colors.