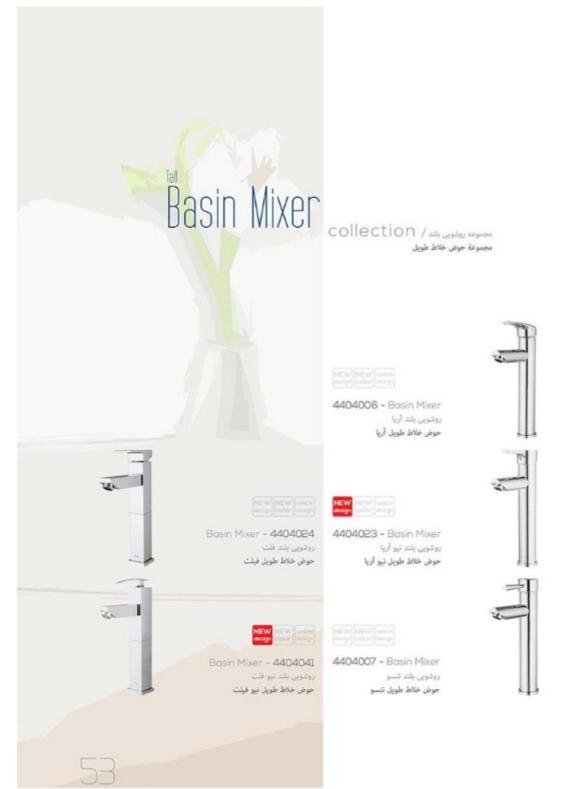

#### Tall Basin Mixer Collection.

from 2017 - 2018 Best Collection, inclusive Chrome color,

info@KELAR pooya.ir

Dual Sink Mixer collection, from 2017 - 2018 Best Collection. inclusive Chrome and White colors.