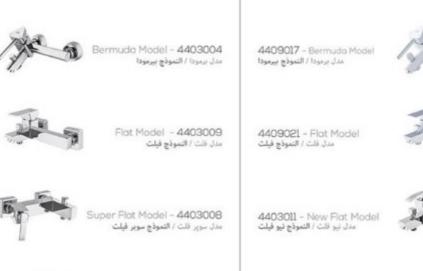

## Bath Mixer collection

Berelian Model – 4409098 مدل برلیان / التموذج پریلیان 4408077 - Berelian Model مدل برليان / النموذج بريليان

Berelian Model - 4406051 مدل برلیان / التموذج بریلیان

> 4403001 – American Model مدل آمریکن / النموذج آمیریکن

### Toilet Mixer collection

Berelian Model - 4409097 مدل برلیان / التموذج بریلیان 4408075 - Berelian Model مدل برايان / النموذج بريليان

Berelian Model - 4406050 مدل برليان / التموذج بريليان

> 4401001 - American Model مدل آمریکن / النموڈچ آمیریکن

Berelian Model - 4406052 مدل برليان / النموذج بريليان

Flat Model - **4404015** مدل فلت / التموذج فيلت

Bermuda Model - 4404005 مدل برمودا / التموذج بيرمودا

Darya Model - 4404012 مدل دريا / النموذج دريا 4409099 - Berelian Model مدل برلیان / النموذج بریلیان

4409022 - Flot Model

مدل فلت / النموذج فيلت

4409018 - Bermuda Model مدل برمودا / التموذج بيرمودا

4409012 - Darya Model مدل دریا / النموذج دریا