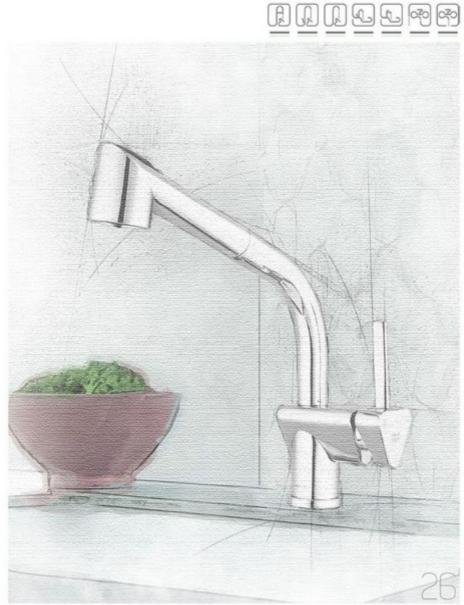

#### Sink Mixer with coiled tubing collection, from 2017 - 2018 Best Collection, inclusive Chrome color,

info@KELAR pooya.ir

### Sink Mixer with coiled tubing series, from 2017 - 2018 Best Collection, inclusive Chrome color.

info@KELAR pooyalr

# Sink Mixer