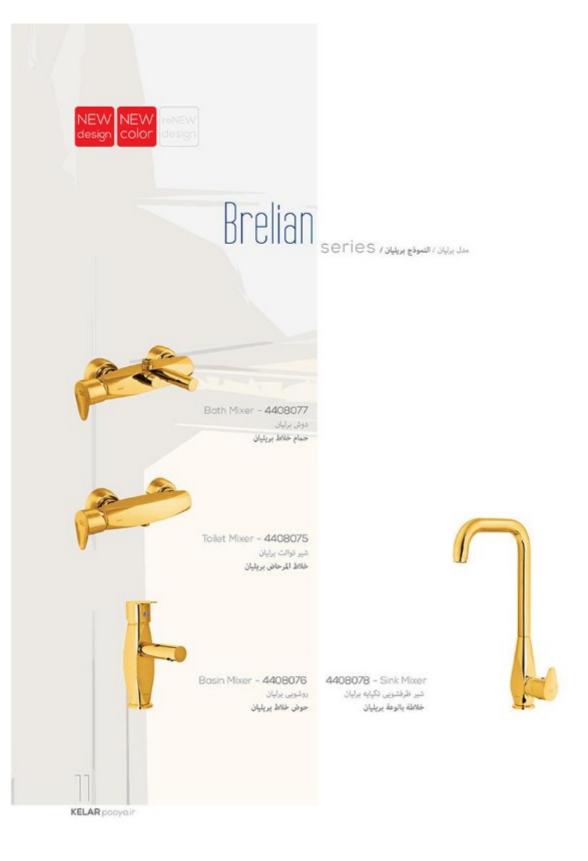

# Brelian series ، مدل برلیان / التموذج بریلیان / التموذج بریلیان /

Both Mixer - **4409098** دوش برليان حيام خلاط بريليان

Toilet Mixer - 4409097 غیر توالت برلیان خلاط المرحاش بریلیان

E

4409100 - Sink Mixer شير ظرفشوبي تكيابه برليان خلاطة بالوعة بريليان