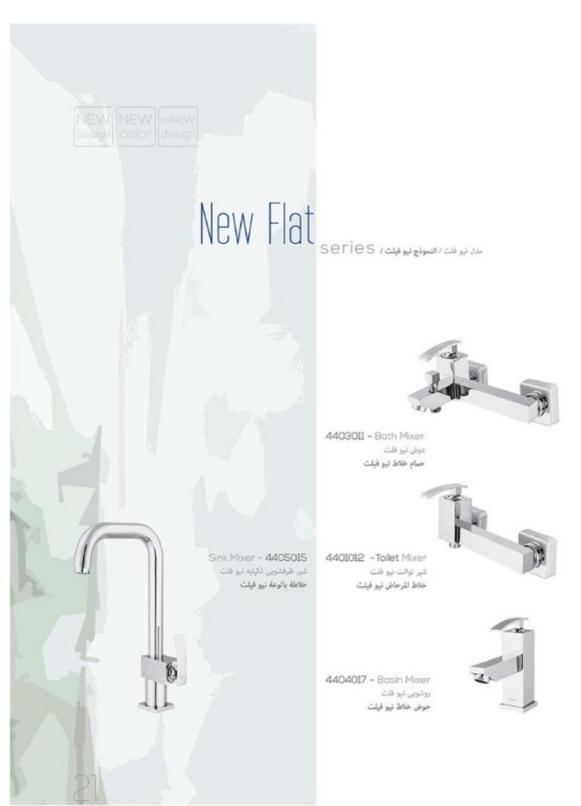

### New Flat series.

from 2017 - 2018 Best Collection, inclusive Chrome color,

KELAR popyair

Flat series, from 2017 - 2018 Best Collection. inclusive Chrome and White colors.

Flat series, from 2017 - 2018 Best Collection. inclusive Chrome and White colors.