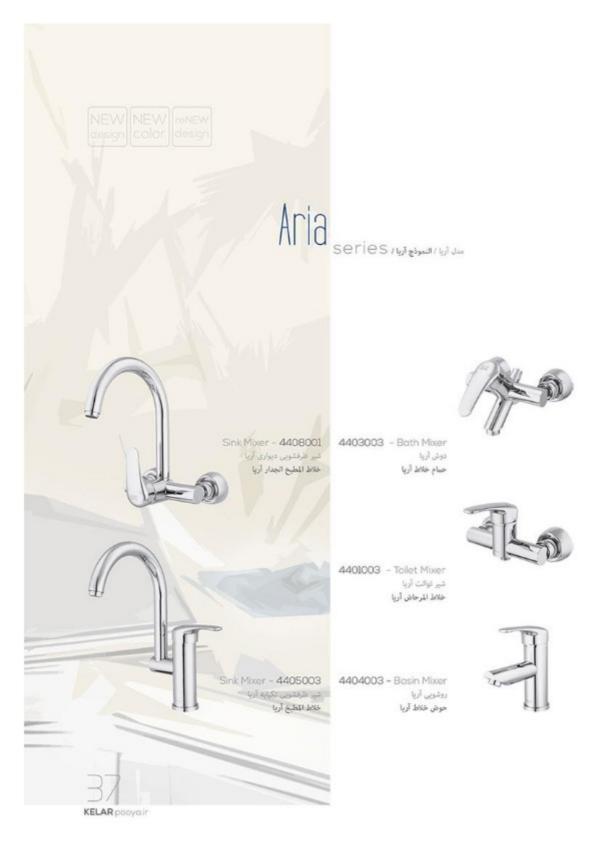

ite colors.







Bermuda series, from 2017 - 2018 Best Collection. inclusive Chrome and White colors.









4406009 - Sink Mixer Dual شیر ظرفشویی شاوری دوکاره برمودا خلاط المطبخ مزدوجة آمريكن

خلاطة بالوعة يرمودا



Bath Mixer - 4403004 دوش برمودا حمام خلاط برمودا



Toilet Mixer - 4401004 شير توالت يرمودا خلاط المرحاض برمودا





KELAR pooyair



Bermuda series, from 2017 - 2018 Best Collection. inclusive Chrome and White colors.







### Abshar series,

from 2017 - 2018 Best Collection, inclusive Chrome color.







### American series,

from 2017 - 2018 Best Collection. inclusive Chrome color.







### New Aria series.

from 2017 - 2018 Best Collection, inclusive Chrome color,





KELAR pooyair



### Aria series,

from 2017 - 2018 Best Collection, inclusive Chrome color,







#### Tenso series.

from 2017 - 2018 Best Collection, inclusive Chrome color,



info@KELAR pooya.ir

# series , مدل تسو / النبوذج تسو / series





4408002 – Basin Mixer نقرفشویی دیواری تنسو خلاط المطبخ الجدار تنسو







Darya series, from 2017 - 2018 Best Collection, inclusive Chrome and White colors,





KELAR pooyair



Darya series, from 2017 - 2018 Best Collection, inclusive Chrome and White colors,





زلال و شفاف ، همچون آب جاری از دل کوههای برفی نظیف و واضع، مثل المیاه الجاریة، من الجیال، بسبب، تساقط الثلج

## Clean and Clear, Like running water, From the mountains of snow





#### Basin Mixer Tubular Spout Collection,

from 2017 - 2018 Best Collection. inclusive Chrome and White colors.





مجموعة حوض خلاط أنبوي صنيور

روشویی علم دار آبشار

حوض خلاط أنبوبي صنبور أبشار