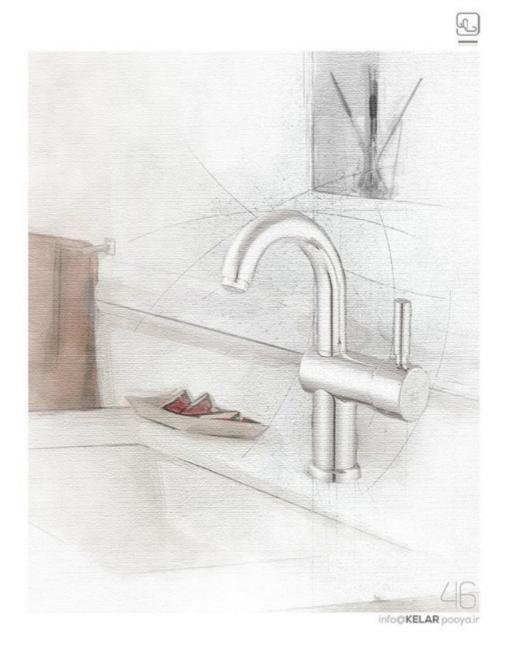

#### Sink Mixer with coiled tubing collection, from 2017 - 2018 Best Collection, inclusive Chrome color,

info@KELAR pooya.ir

### Sink Mixer with coiled tubing series, from 2017 - 2018 Best Collection, inclusive Chrome color.

info@KELAR pooyalr