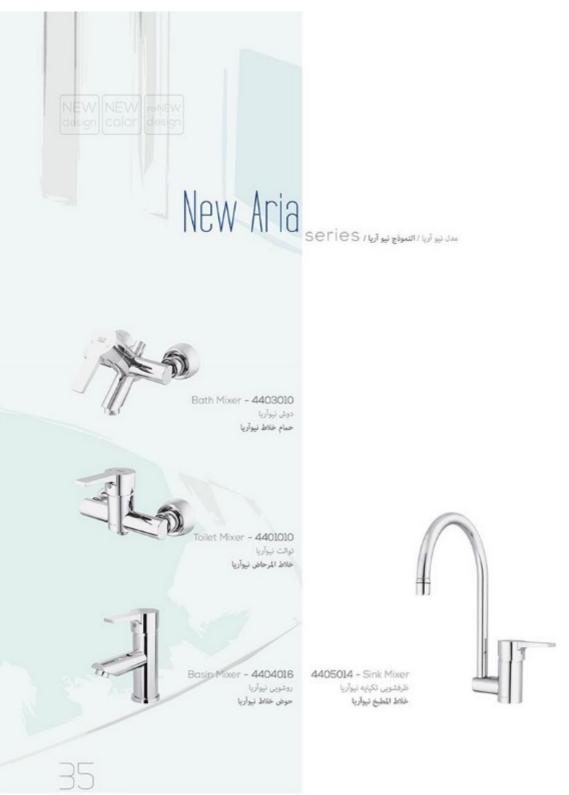

### New Aria series.

from 2017 - 2018 Best Collection, inclusive Chrome color,

KELAR pooyair