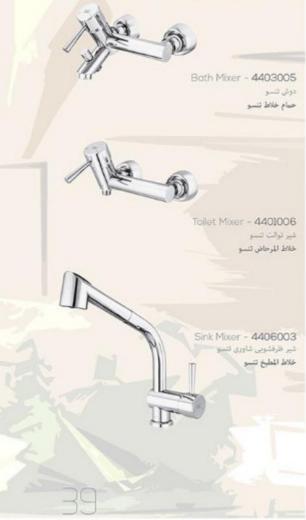

#### Tenso series.

from 2017 - 2018 Best Collection, inclusive Chrome color,

info@KELAR pooya.ir

# series , مدل تسو / النبوذج تسو / series

4408002 – Basin Mixer نقرفشویی دیواری تنسو خلاط المطبخ الجدار تنسو

Darya series, from 2017 - 2018 Best Collection, inclusive Chrome and White colors,

KELAR pooyair