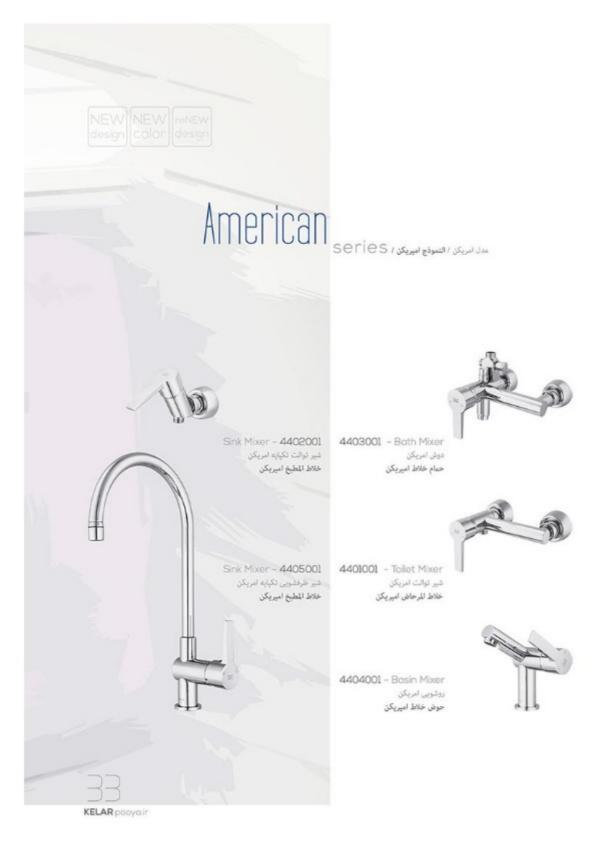

or,





KELAR popyair



Flat series, from 2017 - 2018 Best Collection. inclusive Chrome and White colors.







Flat series, from 2017 - 2018 Best Collection. inclusive Chrome and White colors.







Bermuda series, from 2017 - 2018 Best Collection. inclusive Chrome and White colors.









4406009 - Sink Mixer Dual شیر ظرفشویی شاوری دوکاره برمودا خلاط المطبخ مزدوجة آمريكن

خلاطة بالوعة يرمودا



Bath Mixer - 4403004 دوش برمودا حمام خلاط برمودا



Toilet Mixer - 4401004 شير توالت يرمودا خلاط المرحاض برمودا





KELAR pooyair



Bermuda series, from 2017 - 2018 Best Collection. inclusive Chrome and White colors.







### Abshar series,

from 2017 - 2018 Best Collection, inclusive Chrome color.







### American series,

from 2017 - 2018 Best Collection. inclusive Chrome color.







### New Aria series.

from 2017 - 2018 Best Collection, inclusive Chrome color,





KELAR pooyair



### Aria series,

from 2017 - 2018 Best Collection, inclusive Chrome color,







#### Tenso series.

from 2017 - 2018 Best Collection, inclusive Chrome color,



info@KELAR pooya.ir

# series , مدل تسو / النبوذج تسو / series





4408002 – Basin Mixer نقرفشویی دیواری تنسو خلاط المطبخ الجدار تنسو







Darya series, from 2017 - 2018 Best Collection, inclusive Chrome and White colors,





KELAR pooyair



Darya series, from 2017 - 2018 Best Collection, inclusive Chrome and White colors,





زلال و شفاف ، همچون آب جاری از دل کوههای برفی نظیف و واضع، مثل المیاه الجاریة، من الجیال، بسبب، تساقط الثلج

## Clean and Clear, Like running water, From the mountains of snow





#### Basin Mix