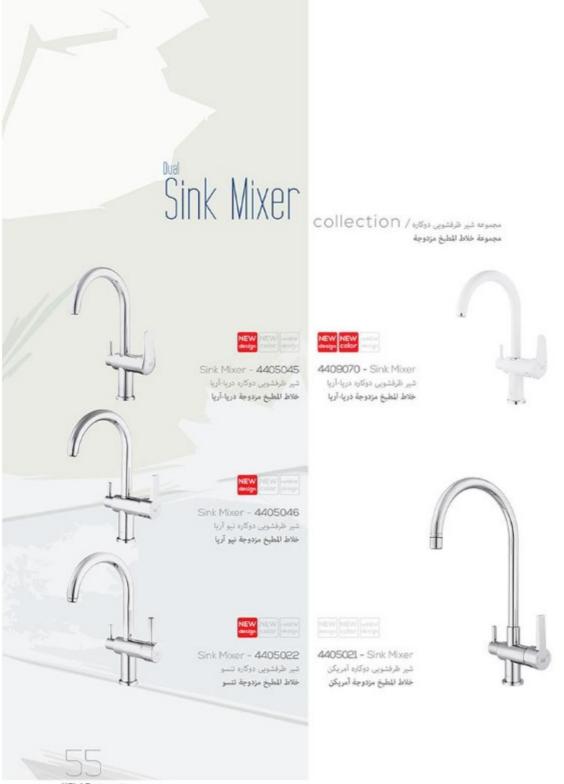

#### Tall Basin Mixer Collection.

from 2017 - 2018 Best Collection, inclusive Chrome color,

info@KELAR pooya.ir

Dual Sink Mixer collection, from 2017 - 2018 Best Collection. inclusive Chrome and White colors.

info@KELAR pooya.ir

KELAR pooya.ir

Dual Sink Mixer collection, from 2017 - 2018 Best Collection. inclusive Chrome and White colors.

KELAR pooyair