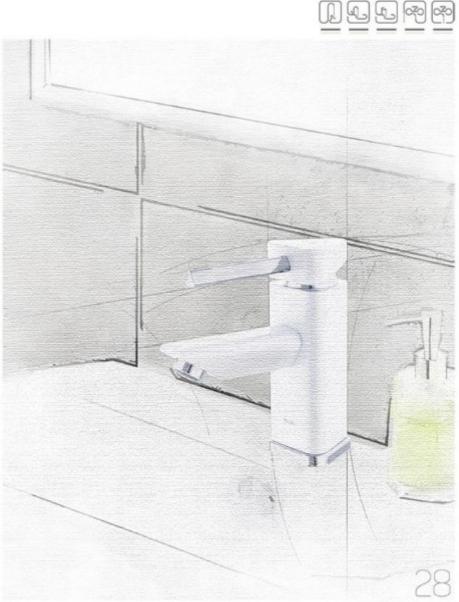

## Explanation of symbols

Toilet Mixer شير توالت / خلاط المرحاض

Bath Mixer دوش / حمام خلاط

**Basin Mixer** روشویی / حوض خلاط

**Basin Mixer** 

**Basin Mixer** روشویی علم دار / حوض خلاط أنبوبی صنبور

روشویی بلند / حوض خلاط طویل