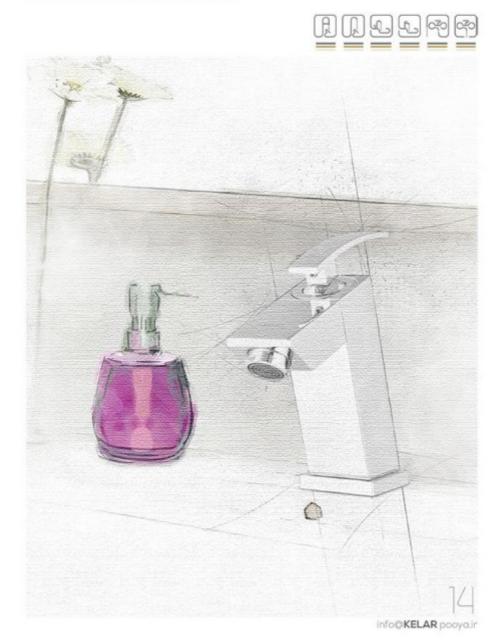

## Explanation of symbols

Toilet Mixer شير توالت / خلاط المرحاض

Bath Mixer دوش / حمام خلاط

**Basin Mixer** روشویی / حوض خلاط

**Basin Mixer** 

**Basin Mixer** روشویی علم دار / حوض خلاط أنبوبی صنبور

روشویی بلند / حوض خلاط طویل