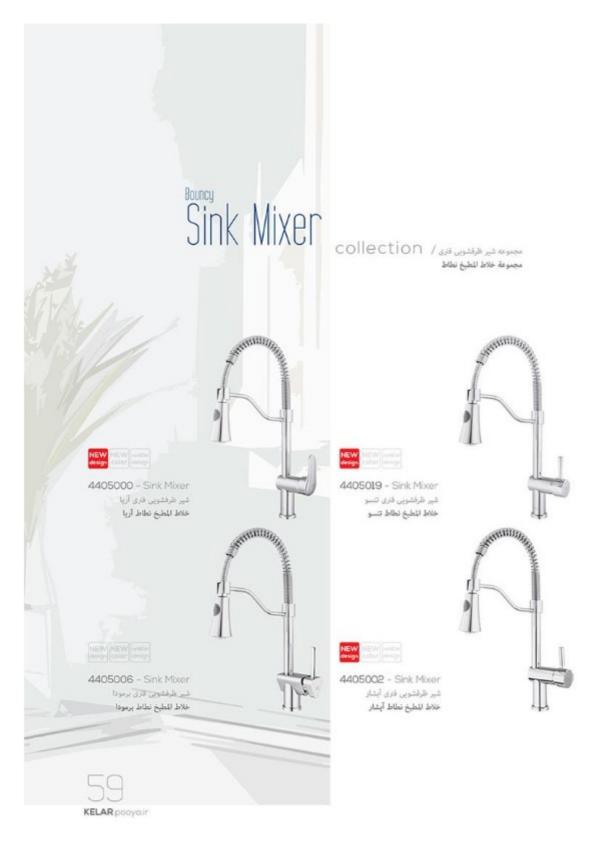

Sink Mixer

شير ظرفشويي فترى / خلاط المطبخ نطاط

**Dual Sink Mixer** شير ظرفشويي فترى دوكاره / خلاط المطبخ مزدوجة نطاط

# Sink Mixer

#### مجموعه نير ظرقشوين فزی / collection مجموعة خلاط المطبغ نطاط

HEW NEW arran

4405013 – Sink Mixer شير ظرفشويي فنري فلت خلاط المطبخ تطاط فلت

4405016 – Sink Mixer شير ظرفشويي فزي نيو فلت خلاط المطيخ نطاط نيو فلت

4405027 – Sink Mixer شير ظرفشويي قاري سوير قلت خلاط للطبخ نطاط سوير قلت

آرامشی باور نکردنی ، در استفاده از محصولات و خدمات الهدوء لا یصدق، في استخدام المنتجات والخدمات.