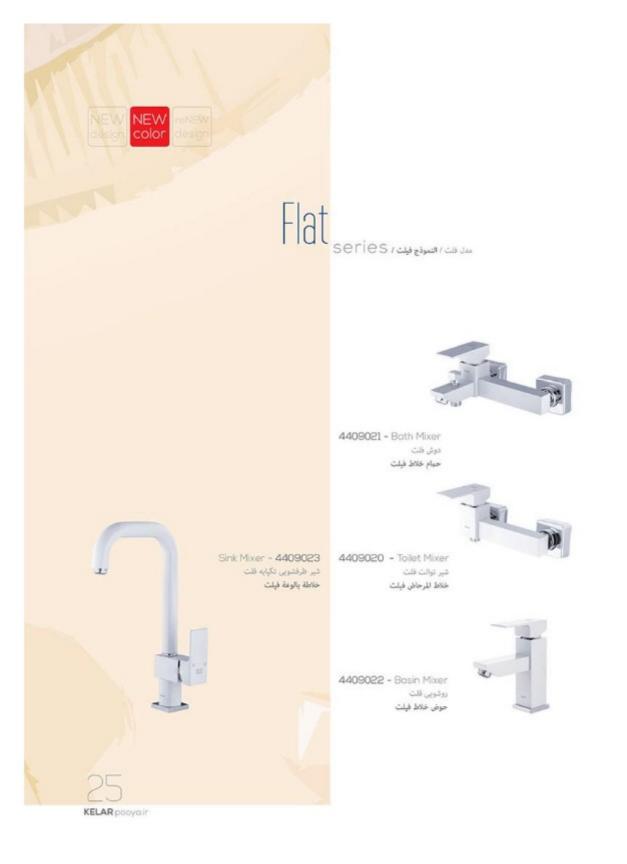

### New Flat series.

from 2017 - 2018 Best Collection, inclusive Chrome color,

KELAR popyair

Flat series, from 2017 - 2018 Best Collection. inclusive Chrome and White colors.

Flat series, from 2017 - 2018 Best Collection. inclusive Chrome and White colors.

# Brelian series ، مدل برلیان / التموذج بریلیان / التموذج بریلیان /

Both Mixer - **4409098** دوش برليان حيام خلاط بريليان

Toilet Mixer - 4409097 غیر توالت برلیان خلاط المرحاش بریلیان

E

4409100 - Sink Mixer شير ظرفشوبي تكيابه برليان خلاطة بالوعة بريليان