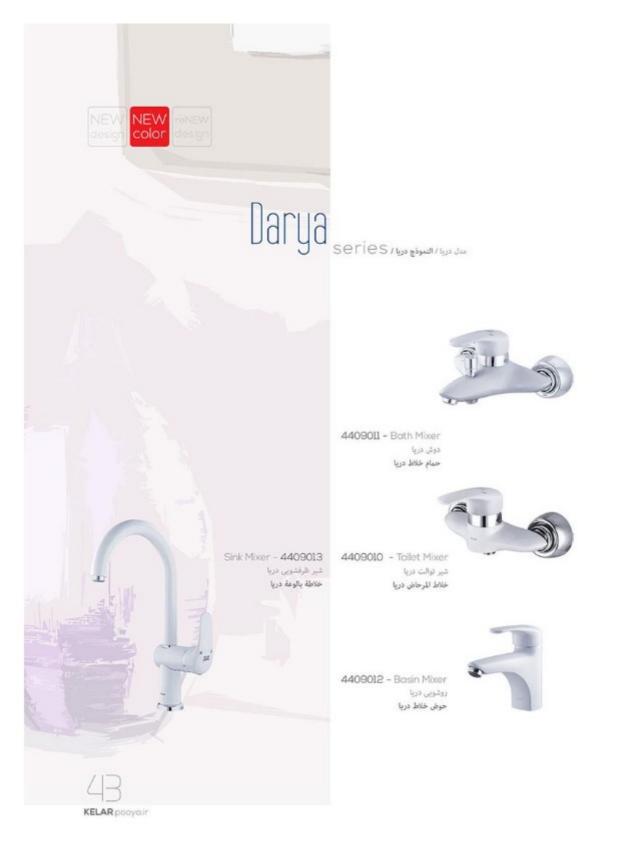

# series , مدل تسو / النبوذج تسو / series

4408002 – Basin Mixer نقرفشویی دیواری تنسو خلاط المطبخ الجدار تنسو

Darya series, from 2017 - 2018 Best Collection, inclusive Chrome and White colors,

KELAR pooyair

Darya series, from 2017 - 2018 Best Collection, inclusive Chrome and White colors,

زلال و شفاف ، همچون آب جاری از دل کوههای برفی نظیف و واضع، مثل المیاه الجاریة، من الجیال، بسبب، تساقط الثلج