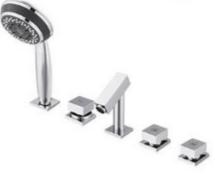

#### Bathtub Set collection.

from 2017 - 2018 Best Collection, inclusive Chrome color,

info@KELAR pooya.ir

# Bathtub

Bathtub Set - 4411007

مجموعة حوض الاستحمام جويبار

ست وان جويبار

مجموعه ست وان / collection مجموعة حوض الاستحمام

41

NEW NEW Long

Bathtub Set - 4407006 ست وان نيو آريا مجموعة حوض الاستحمام نيو آريا

禹

a ( a a

ست وان آريا مجموعة حوض الاستحمام آريا

NEW NEW -------

Bothtub Set - 4407003 ست وان شينم مجموعة حوض الاستحمام شيئم

#### Bathtub Set collection,

from 2017 - 2018 Best Collection, inclusive Chrome color,

مجموعه ست وان / collection مجموعة حوض الاستحبام