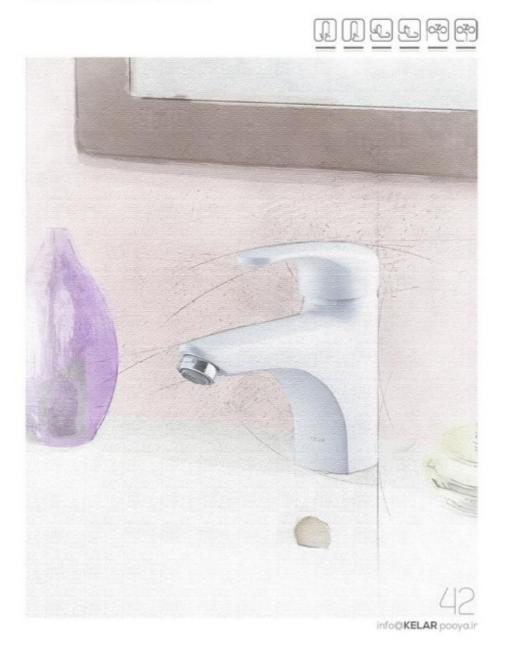

# series , مدل تسو / النبوذج تسو / series

4408002 – Basin Mixer نقرفشویی دیواری تنسو خلاط المطبخ الجدار تنسو

Darya series, from 2017 - 2018 Best Collection, inclusive Chrome and White colors,

KELAR pooyair

Darya series, from 2017 - 2018 Best Collection, inclusive Chrome and White colors,

زلال و شفاف ، همچون آب جاری از دل کوههای برفی نظیف و واضع، مثل المیاه الجاریة، من الجیال، بسبب، تساقط الثلج