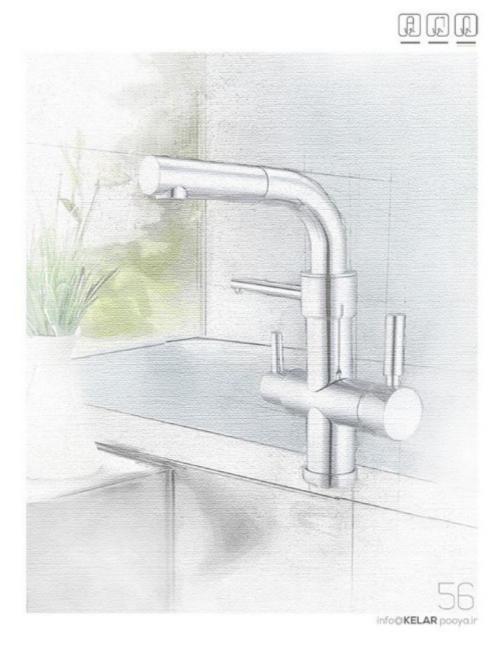

#### Sink Mixer with coiled tubing collection, from 2017 - 2018 Best Collection, inclusive Chrome color,

info@KELAR pooya.ir

### Sink Mixer with coiled tubing series, from 2017 - 2018 Best Collection, inclusive Chrome color.

info@KELAR pooyalr