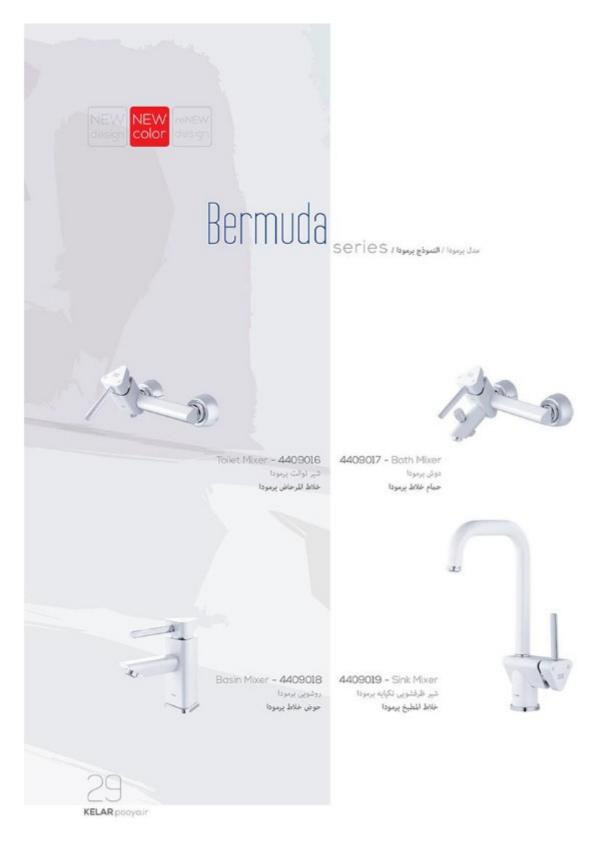

Bermuda series, from 2017 - 2018 Best Collection. inclusive Chrome and White colors.

4406009 - Sink Mixer Dual شیر ظرفشویی شاوری دوکاره برمودا خلاط المطبخ مزدوجة آمريكن

خلاطة بالوعة يرمودا

Bath Mixer - 4403004 دوش برمودا حمام خلاط برمودا

Toilet Mixer - 4401004 شير توالت يرمودا خلاط المرحاض برمودا

KELAR pooyair

Bermuda series, from 2017 - 2018 Best Collection. inclusive Chrome and White colors.