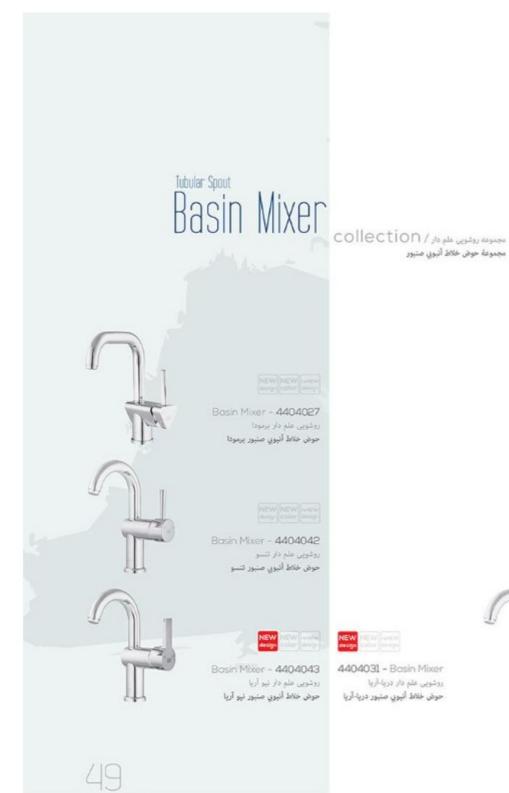

#### Basin Mixer Tubular Spout Collection,

from 2017 - 2018 Best Collection. inclusive Chrome and White colors.

مجموعة حوض خلاط أنبوي صنيور

روشویی علم دار آبشار

حوض خلاط أنبوبي صنبور أبشار

#### Basin Mixer Tubular Spout Collection,

from 2017 - 2018 Best Collection. inclusive Chrome and White colors.

info@KELAR pooya.ir

#### Basin Mixer Tubular Spout Collection,

from 2017 - 2018 Best Collection. inclusive Chrome and White colors.