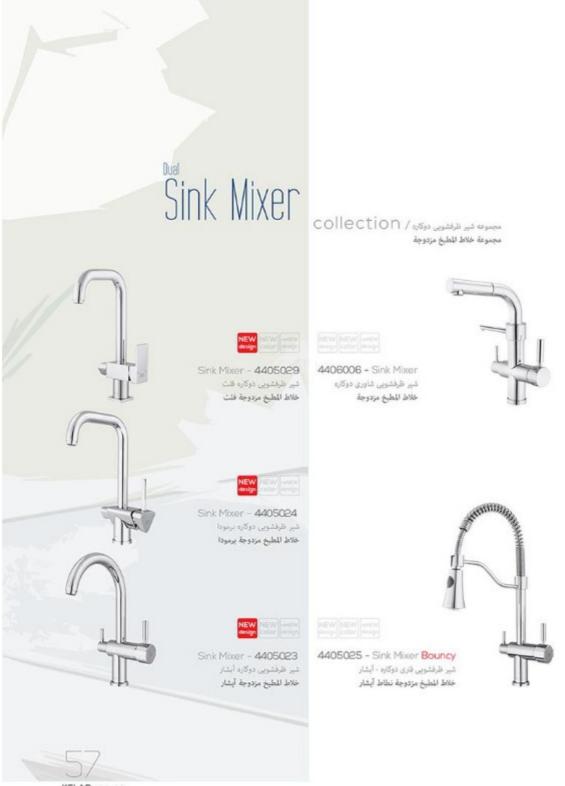

#### Sink Mixer with coiled tubing collection, from 2017 - 2018 Best Collection, inclusive Chrome color,

info@KELAR pooya.ir

### Sink Mixer with coiled tubing series, from 2017 - 2018 Best Collection, inclusive Chrome color.

info@KELAR pooyalr