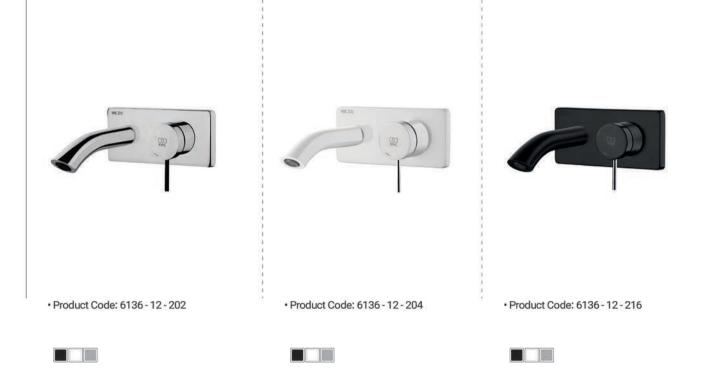

### متعلقات روشویی توکار آوا | تیپ ۱ | 21

• Product Code: 6136 - 12 - 102

• Product Code: 6136 - 12 - 104

PDV Color

PDV Color

• Product Code: 6136 - 12 - 116

4 J.b

70 000