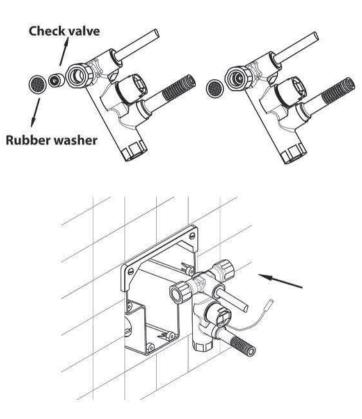

مانند تصویر به کمک آچار آلن شماره ۸ مخصوص خود در محل در نظر گرفته شده روی شیر توکار نصب نمایید.

۶- پایه پلاستیکی صفحه را بر روی سوراخ بالایی باکس پلاستیکی مطابق شکل نصب نمایید.



۷- همچنین از وجود اورینگ و واشر در محل نشان داده شده اطمینان حاصل کرده و سپس صفحه را به آرامی در محل خود جایگذاری نمایید.(توجه گردد که صفحه بر روی پایه نگهدارنده پلاستیکی نشسته باشد.) ۸- با توجه به شکـل های زیـر دستگیره و آبریز را بعد از جایگذاری در محل خود با پیچ به وسیله آچار آلن آنها را در جای خود محکم نمایید.









۳- توسط آچار آلن ۱۰ مهره های چپگرد در مسیر ورودی آب را باز کنید. حال می توانیـد فیلتـر را خارج و تعویض نمایید.

۴- بعد از اتمام تمیز کردن و قرار دادن فیلتر در جای خود مهره های واسط را ببندید. و شیر را داخل باکس قرار دهید. حال مهره های هرز گرد ۳/۴ را بسته و از وجود آب بندی اطمینان حاصل نمایید.



۵- صفحه اصلی را بعد از اتصال سوکت سنسور به باتری در جای خود مطابق وضعیت قبلی نصب نموده و آبریز و دستگیره را در جای خود نصب نمایید.

۶- بعد از تمام شدن نصب ، دکمه ای که روی سنسور تعبیه شده است را یکبار فشار دهید. آب به مقدار ۴ ثانیه جریان پیدا می کند. ۱۰ ثانیه منتظر بمانید. حال فعال سازی انجام شده است و شیر آماده استفاده می باشد.



# نقشه انفجارى

ß



# مراحل تعويض باترى

۱- ابتدا پیـچ های تثبیـت آبریز دستگیره را مطابق شکل باز کنید. ۲- سیم اتصال مگنت به باتری را جدا کنید سپس صفحه را به طور کامل خارج کنید.



۳- باتری جدید را جایگزین نمایید و بعد سیم اتصال مگنت به باتری را وصل نموده و مراحلی که برای بازگردن و تعویض باتری انجام دادید را به حالت اول برگردانید. ۶- بعد از تمام شدن نصب ، دکمه ای که روی سنسور تعبیه شده است را یکبار فشار دهید .آب به مقدار ۴ ثانیه جریان پیدا می کند. ۱۰ ثانیه منت