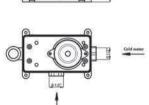

# نمای کلی نقشه ابعادی

# مشخصات فنى

Max فشار : 5 bar (70 PSI) فشار : Max فشار : 5 bar (7.2 PSI) Min فشار : 0.5 bar (7.2 PSI) Max درجه حرارت : 80°3 (180°F) Max فشار آب توصیه شده : bar (43.5 PSI) باطری : CR-P2

# وسايل لازم جهت نصب

۱-نوارچسب تفلونی جهت آب بندی ۲- آچار فرانسه

۱- اتصالات مربوط را مطابق تصویر زیر با استفاده از نوار تفلون بر روی شیر جهت ادامه لوله کشی نصب نمایید. ۲- در این مرحله رول پلاک های مربوط جهت بستن باکس را در دیوار جا زده و پیچ های نگهدارنده باکس را به کمک پیچ گوشتی محکم نمایید. توجه نمایید که حتما قبل از رول پلاک کردن جهت بستن باکس کاملا تراز گردد. ۳- ارتفاع نصب شیر توکار بر روی دیوار محل کاسه دستشویی انتخاب شده توسط مشتری ۲۵ سانتی متر بالاتر پیشنهاد می گردد که بنا به خواسته مشتری قابل تغییر است.

توجه: چون نصب شیر توکار قبل از کاشیکاری انجام می شود جهت همراستایی لوله های ورودی آب سرد و گرم با شیر توکار و جایگذاری باکس پلاستیکی ( و پیچ کردن آن) دیوار را ترجیـحا به عمــق ۲/۵ سانتیمتــر(مطابـق تصویــر) کنده و مسیر لوله ها را روی دیوار ایجاد نمایید. نکته: جهت انجام کاشیکاری و لوله کشی برای جلوگیری از آسیب به قطعات داخلی و الکترونیکی درپوش پلاستیکی می بایست مطابق شکل بسته باشد.