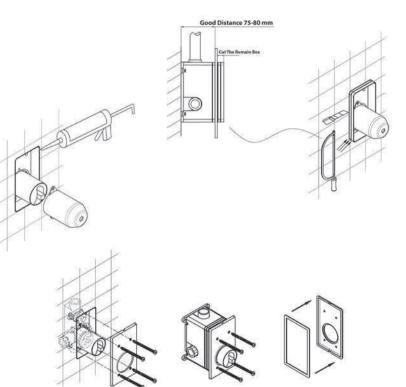

# وسايل لازم جهت نصب

۱-نوارچسب تفلونی جهت آب بندی ۲- آچار فرانسه

۱- اتصالات مربوط را مطابق تصویر زیر با استفاده از نوار تفلون بر روی شیر جهت ادامه لوله کشی نصب نمایید. ۲- در این مرحله رول پلاک های مربوط جهت بستن باکس را در دیوار جا زده و پیچ های نگهدارنده باکس را به کمک پیچ گوشتی محکم نمایید. توجه نمایید که حتما قبل از رول پلاک کردن جهت بستن باکس کاملا تراز گردد. ۳- ارتفاع نصب شیر توکار بر روی دیوار محل کاسه دستشویی انتخاب شده توسط مشتری ۲۵ سانتی متر بالاتر پیشنهاد می گردد که بنا به خواسته مشتری قابل تغییر است.

توجه: چون نصب شیر توکار قبل از کاشیکاری انجام می شود جهت همراستایی لوله های ورودی آب سرد و گرم با شیر توکار و جایگذاری باکس پلاستیکی ( و پیچ کردن آن) دیوار را ترجیـحا به عمــق ۲/۵ سانتیمتــر(مطابـق تصویــر) کنده و مسیر لوله ها را روی دیوار ایجاد نمایید. نکته: جهت انجام کاشیکاری و لوله کشی برای جلوگیری از آسیب به قطعات داخلی و الکترونیکی درپوش پلاستیکی می بایست مطابق شکل بسته باشد.

۲- کاشیکاری دیوار بایست به گونه ای انجام شود که دسترسی به داخل باکس امکانپذیر باشد.لذا رعایت اندازه های داده شده در شکل روبرو جهت دسترسی و البته آب بندی باکس لازم به اجرا می باشد.

نکته: جهت آب بندی اطراف باکس از موادی استفاده نمایید که در صورت نیاز، دسترسی به ورودیهای سرد و گرم جهت تعمیرات، برداشتن و جایگزینی آن مواد میسر باشد. ۵- با باز کردن پیچ زیر آبریز دستشویی مغزی واسط فلزی را بیرون آورید و مانند تصویر به کمک آچار آلن شماره ۸ مخصوص خود در محل در نظر گرفته شده روی شیر توکار نصب نمایید.