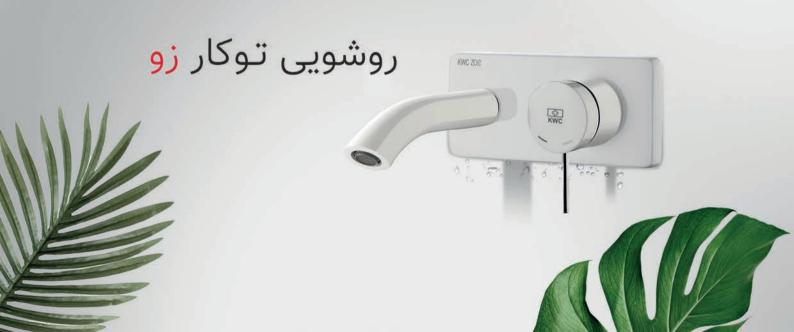

متعلقات حمام توكار آوا | تيپ ۱ | 15





متعلقات حمام توكار آوا | تيپ ٣ | 17









• Product Code: 6136 - 13 - 163 • Type 3



























# روشویی توکار <mark>آوا</mark>



### متعلقات روشویی توکار آوا | تیپ ۱ | 21







• Product Code: 6136 - 12 - 102

• Product Code: 6136 - 12 - 104

PDV Color



PDV Color

• Product Code: 6136 - 12 - 116







4 J.b

70 000



# توالت توکار <mark>آوا</mark>









### متعلقات حمام توكار زو | تيپ ۱ | 27





### متعلقات حمام توكار زو | تيپ ٣ | 29





• Product Code: 6136 - 13 - 263 • Type 3







| 96 | 1200 | 155 |
|----|------|-----|
|    |      |     |
| H  |      |     |
|    |      |     |

| 1 |     |          |  |
|---|-----|----------|--|
|   |     | - 104    |  |
|   |     |          |  |
|   | 100 | - (2 III |  |



















# توالت توکار <mark>زو</mark>



(Q)





NODE







VERONA <u>chrome</u> s e t

# حمام توکار ورونا







### متعلقات حمام توكار ورونا | تيپ ۱ | 39











• Product Code: 6134 - 13 - 613 • Type 3















# روشویی توکار ورونا





متعلقات روشویی توکار ورونا | تیپ ۱ | 45







• Product Code: 6134 - 12 - 611





• Product Code: 6134 - 12 - 621









# توالت توکار ورونا 🕼









#### سردوش | بازوى | 51





• Please note: Shower heads with ABS material with 25-25 size and Steel with 25-25 and 30-30 are available for order.

 Shower head S type is available in Steels.

 Both dimensions can be installed on the ceiling and wall

 It can be used on all 3 Built-in shower models

Both shower heads are made of steel

 The only difference is the dimensions of the two sho