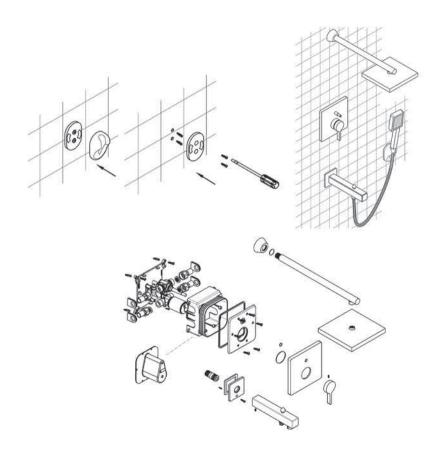

توجه: از تــراز بودن لوله اتصال و همچنین درست قرار گرفتن علمک سردوش ثابت با استفاده از تراز و یا بستن خود علمک سردوش بـرروی این لـوله اطمینــان حاصل نمایید.

۶- پس از کاشی کاری، باقی مانـده باکس که از لبه کاشی بیرون مانده است را با کمان اره یا کاتر بریده و دور بیندازید تا باکس نگهدارنده هـم سطـح و یا پایین تر از سطح کاشی قرار گیرد.

(حداکثر عمق مجاز برای باکس شیر توکار ۹۵ میلی متـر و حداقل ۷۵ میلی متـر است که در کاشیکاری می بایست رعایت گردد).

۷- محافظ کارتریج و دایورتور را باز نموده و درصورت نیاز درز بین کاشیها و باکس نگهدارنده را به کمک چسب آب بندی سیلیکونی پر نمایید.

۸- صفحه پلاستیکی محافظ را به کمک ۶ عدد پیچ خودکار روی باکس پیچ نموده. و از وجود واشر آب بندی لاستیکی پشت صفحه، اطمینان حاصل فرمایید.

# Good Distance 75-80 mm

۹- پس از تمیزکاری سطح صفحه فلزی اصلی آبکاری شده، آنرا با دقــت روی صفحه پلاستیکی زیرین نصب نمایید، حتما قبل از نصب اورینگهای داخل صفحه را گریــس کاری نموده و مراقب باشید به صفحه اصلی آبکاری شده آسیب نرسانید.

۱۰ دستگیره را با استفاده از آچار آلن نصب نمایید.

### ۱۱- نصب بازوی دیواری یا سقفی

۱- قبل از نصب بازوهای دیواری یا سقفی ( لوله کوتاهتر جهت نصب روی سقـف می باشد)، با باز نمودن شیرآب اصلـی از خـروج شن و ماسـه و رسوب داخل لوله کشی اطمینان حاصل فرمایید.

۲- به وسیله تیوپ گریسکاری تعبیه شده در جعبه محصول، اورینگهای داخل قالپاق فلزی را گریسکاری و مطابق تصویر روی علم نصب نموده و علم را روی خروجی دوش لوله کشی شده دیوار ببندید.

## ۱۲ - نصب وان پرکن

۱- با باز کردن پــیچ زیر وان پرکن، مغــزی فلزی داخل خروجی وان پرکن را مطابق شکل جدا نموده و به آرامی با چرخش آن را بیرون بیاورید.

۲- مغزی فل\_زی خروجـی وان پرکـن را بوسیله آچار آلن مناسب در محل خود نصب نمایید.

۳- از آب بندی واشر لاستیکی پشت صفحه فلزی آبکاری شده با دیوار اطمینان حاصل فرمائید.

۴- پس از اطمینان از عدم نشتی اتصالات، صفحه آبکاری نشان داده شده را از روی واسط فلزی عبور داده و پس از مشخص کردن محل سوراخ، صفحه رول پلاک را داخل دیوار جازده و صفحه را با پیچ خودکار موجود محکم نمایید. ۵- پس از گریس کاری اورینگها روی مهره، به وسیله گریس موجـود در بسته بنـدی، وان پرکن را اکنون به آرامی و با چرخش دست جا بزنیـد و به کمک پیچ زیر وان پرکن آنرا محکم ببندید .

### ۱۳ - نصب دوش دستی

۱- در مکان دلخواه روی دیوار سوراخ های رول پلاک نگهدارنده دوش دستی را ایجاد کرده با پیچ رول پلاک دو قطعه پلاستیکی آبکاری شده نگهدارنده دوش دستی را روی دیوار نصب نمایید.

۲- شیلنگ رابط را از یک سمت روی خروجی زیر دایورتور وان پرکن و از سمت دیـگر به سردوش دستـی نصب نمایید.

### ۱۴- نقشه انفجاری