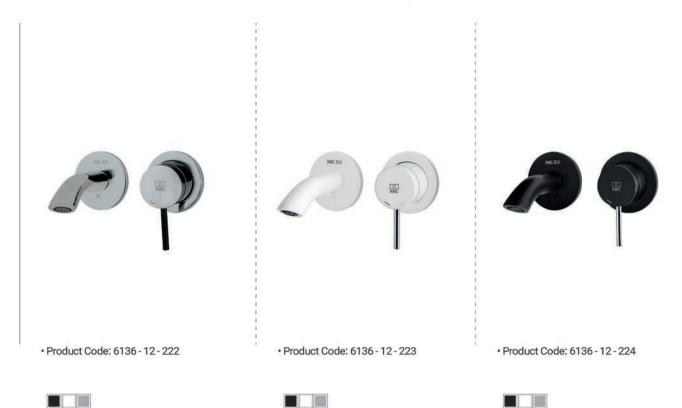

### متعلقات روشویی توکار آوا | تیپ ۱ | 21

• Product Code: 6136 - 12 - 102

• Product Code: 6136 - 12 - 104

PDV Color

PDV Color

• Product Code: 6136 - 12 - 116

4 J.b

70 000