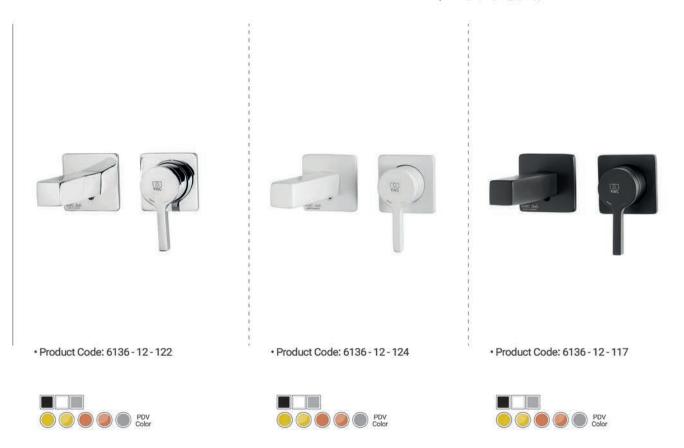

# روشویی توکار <mark>آوا</mark>

### متعلقات روشویی توکار آوا | تیپ ۱ | 21

• Product Code: 6136 - 12 - 102

• Product Code: 6136 - 12 - 104

PDV Color

PDV Color

• Product Code: 6136 - 12 - 116

4 J.b

70 000