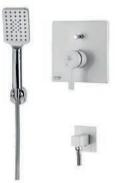

حمام توکار آوا

### متعلقات حمام توكار آوا | تيپ ۱ | 15

متعلقات حمام توكار آوا | تيپ ٣ | 17

• Product Code: 6136 - 13 - 163 • Type 3