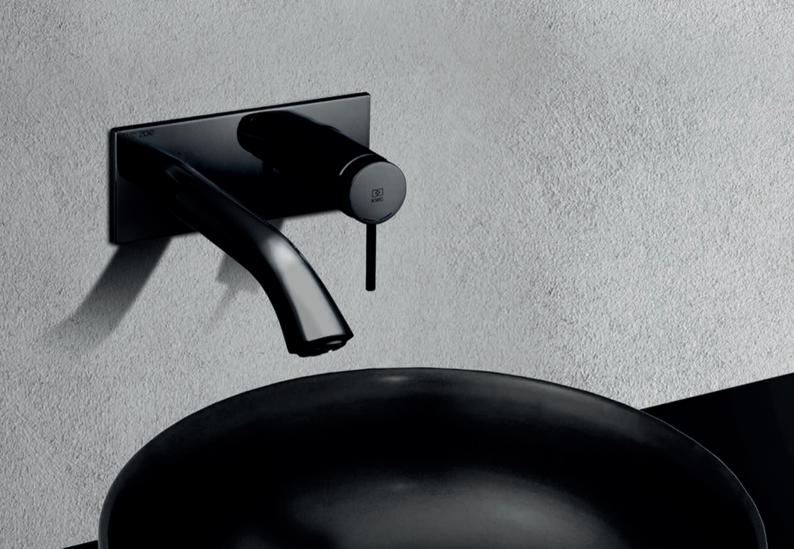

ت حمام توكار آوا | تيپ ۱ | 15





متعلقات حمام توكار آوا | تيپ ٣ | 17









• Product Code: 6136 - 13 - 163 • Type 3



























# روشویی توکار <mark>آوا</mark>



### متعلقات روشویی توکار آوا | تیپ ۱ | 21







• Product Code: 6136 - 12 - 102

• Product Code: 6136 - 12 - 104

PDV Color



PDV Color

• Product Code: 6136 - 12 - 116







4 J.b

70 000



# توالت توکار <mark>آوا</mark>









### متعلقات حمام توكار زو | تيپ ۱ | 27





### متعلقات حمام توكار زو | تيپ ٣ | 29





• Product Code: 6136 - 13 - 263 • Type 3







| 96 | 1200 | 155 |
|----|------|-----|
|    |      |     |
| H  |      |     |
|    |      |     |

| 1 |     |          |  |
|---|-----|----------|--|
|   |     | - 104    |  |
|   |     |          |  |
|   | 100 | - (2 III |  |



















# توالت توکار <mark>زو</mark>



(Q)





NODE







VERONA <u>chrome</u> s e t

# حمام توکار ورونا







### متعلقات حمام توكار ورونا | تيپ ۱ | 39











• Product Code: 6134 - 13 - 613 • Type 3















# روشویی توکار ورونا





متعلقات روشویی توکار ورونا | تیپ ۱ | 45







• Product Code: 6134 - 12 - 611





• Product Code: 6134 - 12 - 621









# توالت توکار ورونا 🕼









#### سردوش | بازوى | 51





• Please note: Shower heads with ABS material with 25-25 size and Steel with 25-25 and 30-30 are available for order.

 Shower head S type is available in Steels.

 Both dimensions can be installed on the ceiling and wall

 It can be used on all 3 Built-in shower models

Both shower heads are made of steel

 The only difference is the dimensions of the two shower he