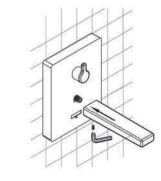

۱۰ دستگیره را با استفاده از آچار آلن نصب نمایید.

### ۱۱- نصب بازوی دیواری یا سقفی

۱- قبل از نصب بازوهای دیواری یا سقفی ( لوله کوتاهتر جهت نصب روی سقـف می باشد)، با باز نمودن شیرآب اصلـی از خـروج شن و ماسـه و رسوب داخل لوله کشی اطمینان حاصل فرمایید.

۲- به وسیله تیوپ گریسکاری تعبیه شده در جعبه محصول، اورینگهای داخل قالپاق فلزی را گریسکاری و مطابق تصویر روی علم نصب نموده و علم را روی خروجی دوش لوله کشی شده دیوار ببندید.