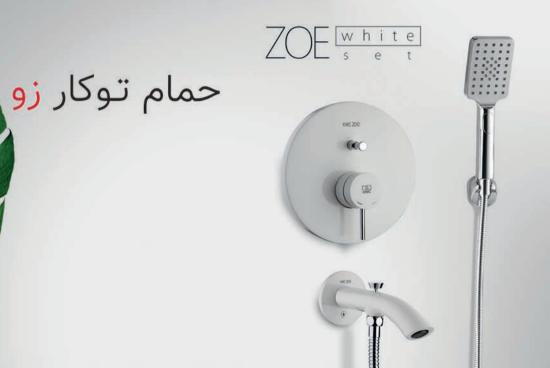

| 48 |
| Shower Head                                            | 50 |
| Ava Basin Intelligent                                  | 52 |
| Concealed Box                                          | 54 |
| Installation Methods Of Built-in Faucets               | 58 |
| Installation Methods Of Ava Electronic Built-in Faucet | 82 |











حمام توکار آوا





### متعلقات حمام توكار آوا | تيپ ۱ | 15





متعلقات حمام توكار آوا | تيپ ٣ | 17









• Product Code: 6136 - 13 - 163 • Type 3



























# روشویی توکار <mark>آوا</mark>



### متعلقات روشویی توکار آوا | تیپ ۱ | 21







• Product Code: 6136 - 12 - 102

• Product Code: 6136 - 12 - 104

PDV Color



PDV Color

• Product Code: 6136 - 12 - 116







4 J.b

70 000



# توالت توکار <mark>آوا</mark>









### متعلقات حمام توكار زو | تيپ ۱ | 27





### متعلقات حمام توكار زو | تيپ ٣ | 29





• Product Code: 6136 - 13 - 263 • Type 3







| 96 | 1200 | 155 |
|----|------|-----|
|    |      |     |
| H  |      |     |
|    |      |     |

| 1 |     |          |  |
|---|-----|----------|--|
|   |     | - 104    |  |
|   |     |          |  |
|   | 100 | - (2 III |  |



















# توالت توکار <mark>زو</mark>



(Q)





NODE







VERONA <u>chrome</u> s e t

# حمام توکار ورونا







### متعلقات حمام توكار ورونا | تيپ ۱ | 39











• Product Code: 6134 - 13 - 613 • Type 3















# روشویی توکار ورونا





متعلقات روشویی توکار ورونا | تیپ ۱ | 45







• Product Code: 6134 - 12 - 611





• Product Code: 6134 - 12 - 621









# توالت توکار ورونا 🕼









#### سردوش |