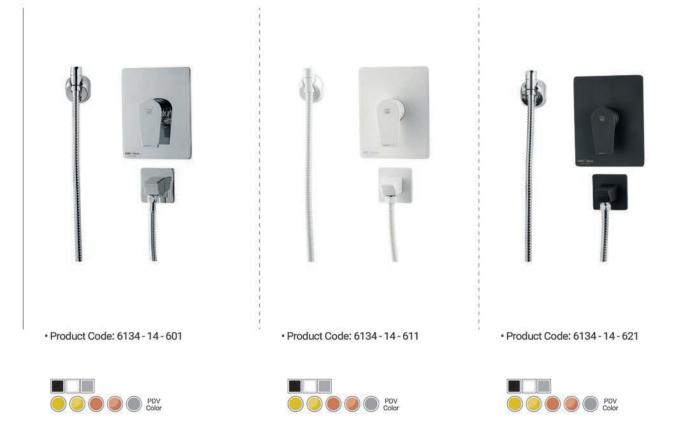

### متعلقات حمام توكار ورونا | تيپ ۱ | 39

• Product Code: 6134 - 13 - 613 • Type 3

# روشویی توکار ورونا

متعلقات روشویی توکار ورونا | تیپ ۱ | 45

• Product Code: 6134 - 12 - 611

• Product Code: 6134 - 12 - 621

# توالت توکار ورونا 🕼