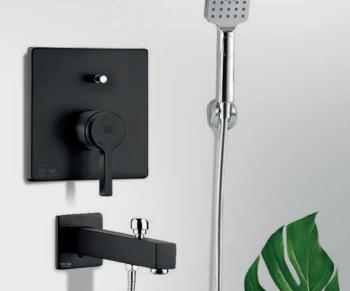

|
| Ava Shower                                             | 24 |
| Zoe Bath                                               | 26 |
| Zoe Basin                                              | 32 |
| Zoe Shower                                             | 36 |
| Verona Bath                                            | 38 |
| Verona Basin                                           | 44 |
| Verona Shower                                          | 48 |
| Shower Head                                            | 50 |
| Ava Basin Intelligent                                  | 52 |
| Concealed Box                                          | 54 |
| Installation Methods Of Built-in Faucets               | 58 |
| Installation Methods Of Ava Electronic Built-in Faucet | 82 |











حمام توکار آوا





### متعلقات حمام توكار آوا | تيپ ۱ | 15





متعلقات حمام توكار آوا | تيپ ٣ | 17









• Product Code: 6136 - 13 - 163 • Type 3



























# روشویی توکار <mark>آوا</mark>



### متعلقات روشویی توکار آوا | تیپ ۱ | 21







• Product Code: 6136 - 12 - 102

• Product Code: 6136 - 12 - 104

PDV Color



PDV Color

• Product Code: 6136 - 12 - 116







4 J.b

70 000



# توالت توکار <mark>آوا</mark>









### متعلقات حمام توكار زو | تيپ ۱ | 27





### متعلقات حمام توكار زو | تيپ ٣ | 29





• Product Code: 6136 - 13 - 263 • Type 3







| 96 | 1200 | 155 |
|----|------|-----|
|    |      |     |
| H  |      |     |
|    |      |     |

| 1 |     |          |  |
|---|-----|----------|--|
|   |     | - 104    |  |
|   |     |          |  |
|   | 100 | - (2 III |  |