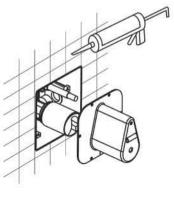

# وسايل لازم جهت نصب

۱-نوارچسب تفلونی جهت آب بندی ۲- آچار فرانسه

۱- اتصالات مربوط را مطابق تصویر زیر با استفاده از نوار تفلون بر روی شیر جهت ادامه لوله کشی نصب نمایید. ۲- در این مرحله رول پلاک های مربوط جهت بستن باکس را در دیوار جا زده و پیچ های نگهدارنده باکس را به کمک پیچ گوشتی محکم نمایید. توجه نمایید که حتما قبل از رول پلاک کردن جهت بستن باکس کاملا تراز گردد. ۳- ارتفاع نصب شیر توکار بر روی دیوار محل کاسه دستشویی انتخاب شده توسط مشتری ۲۵ سانتی متر بالاتر پیشنهاد می گردد که بنا به خواسته مشتری قابل تغییر است.

توجه: چون نصب شیر توکار قبل از کاشیکاری انجام می شود جهت همراستایی لوله های ورودی آب سرد و گرم با شیر توکار و جایگذاری باکس پلاستیکی ( و پیچ کردن آن) دیوار را ترجیـحا به عمــق ۲/۵ سانتیمتــر(مطابـق تصویــر) کنده و مسیر لوله ها را روی دیوار ایجاد نمایید. نکته: جهت انجام کاشیکاری و لوله کشی برای جلوگیری از آسیب به قطعات داخلی و الکترونیکی درپوش پلاستیکی می بایست مطابق شکل بسته باشد.