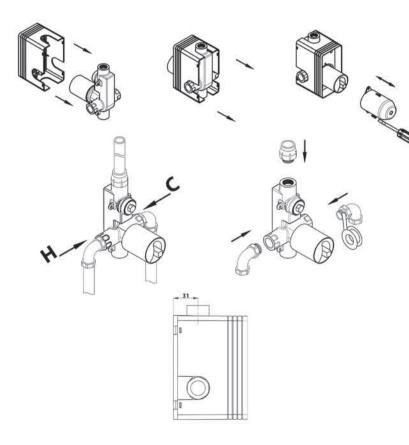

۱۵ - نقشه انفجاری نصب

مشخصات فنی و روش نصب شیر توکار آوا الکترونیک

# نمای کلی نقشه ابعادی

# مشخصات فنى

Max فشار : 5 bar (70 PSI) فشار : Max فشار : 5 bar (7.2 PSI) Min فشار : 0.5 bar (7.2 PSI) Max درجه حرارت : 80°3 (180°F) Max فشار آب توصیه شده : bar (43.5 PSI) باطری : CR-P2

# وسايل لازم جهت نصب

۱-نوارچسب تفلونی جهت آب بندی ۲- آچار فرانسه

۱- اتصالات مربوط را مطابق تصویر زیر با استفاده از نوار تفلون بر روی شیر جهت ادامه لوله کشی نصب نمایید. ۲- در این مرحله رول پلاک های مربوط جهت بستن باکس را در دیوار جا زده و پیچ های نگهدارنده باکس را به کمک پیچ گوشتی محکم نمایید. توجه نمایید که حتما قبل از رول پلاک کردن جهت بستن باکس کاملا تراز گردد. ۳- ارتفاع نصب شیر توکار بر روی دیوار محل کاسه دستشویی انتخاب شده توسط مشتری ۲۵ سانتی متر بالاتر پیشنهاد می گردد که بنا به خواسته مشتری قابل تغییر است.

توجه: چون نصب شیر توکار قبل از کاشیکاری انجام می شود جهت همراستایی لوله های ورودی آب سرد و گرم با شیر توکار و جایگذاری باکس پلاستیکی ( و پیچ کردن آن) دیوار را ترجیـحا به عمــق ۲/۵ سانتیمتــر(مطابـق تصویــر) کنده و مسیر لوله ها را روی دیوار ایجاد نمایید. نکته: جهت انجام کاشیکاری و لوله کشی برای جلوگیری از آسیب به قطعات داخلی و الکترونیکی درپوش پلاستیکی می بایست مطابق شکل بسته باشد.

۲- کاشیکاری دیوار بایست به گونه ای انجام شود که دسترسی به داخل باکس امکانپذیر باشد.لذا رعایت اندازه های داده شده در شکل روبرو جهت دسترسی و البته آب بندی باکس لازم به اجرا می باشد.

نکته: جهت آب بندی اطراف باکس از موادی استفاده نمایید که در صورت نیاز، دسترسی به ورودیهای سرد و گرم جهت تعمیرات، برداشتن و جایگزینی آن مواد میسر باشد. ۵- با باز کردن پیچ زیر آبریز دستشویی مغزی واسط فلزی را بیرون آورید و مانند تصویر به کمک آچار آلن شماره ۸ مخصوص خود در محل در نظر گرفته شده روی شیر توکار نصب نمایید.

۶- پایه پلاستیکی صفحه را بر روی سوراخ بالایی باکس پلاستیکی مطابق شکل نصب نمایید.

۷- همچنین از وجود اورینگ و واشر در محل نشان داده شده اطمینان حاصل کرده و سپس صفحه را به آرامی در محل خود جایگذاری نمایید.(توجه گردد که صفحه بر روی پایه نگهدارنده پلاستیکی نشسته باشد.) ۸- با توجه به شکـل های زیـر دستگیره و آبریز را بعد از جایگذاری در محل خود با پیچ به وسیله آچار آلن آنها را در جای خود محکم نمایید.

۳- توسط آچار آلن ۱۰ مهره های چپگرد در مسیر ورودی آب را باز کنید. حال می توانیـد فیلتـر را خارج و تعویض نمایید.

۴- بعد از اتمام تمیز کردن و قرار دادن فیلتر در جای خود مهره های واسط را ببندید. و شیر را داخل باکس قرار دهید. حال مهره های هرز گرد ۳/۴ را بسته و از وجود آب بندی اطمینان حاصل نمایید.

۵- صفحه اصلی را بعد از اتصال سوکت سنسور به باتری در جای خود مطابق وضعیت قبلی نصب نموده و آبریز و دستگیره را در جای خود نصب نمایید.

۶- بعد از تمام شدن نصب ، دکمه ای که روی سنسور تعبیه شده است را یکبار فشار دهید. آب به مقدار ۴ ثانیه جریان پیدا می کند. ۱۰ ثانیه منتظر بمانید. حال فعال سازی انجام شده است و شیر آماده استفاده می باشد.