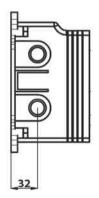

توجه: چون نصب شیر توکار قبل از کاشیکاری انجام می شود، جهت همراستایی لوله های ورودی آب سرد و گرم با شیر توکار و جایگذاری باکس پلاستیکی ( پیچ کردن آن روی دیوار) دیـوار را به عمـق ترجیحا ۳۲ میلی متر ( حدودا ۳ سانتی متر ) کنده و مسیر لوله های خروجی شیر توکار به دوش ثابت و خروجی وان را به همان طریق روی دیوار ایجاد نمایید.

توجه: چون نصب شیـر توکار قبل از کاشیکاری انجام می شود، جهت همراستایی لوله های ورودی آب سرد و گرم با شیر توکار و جایگذاری باکس پلاستیکی ( پیچ کردن آن روی دیوار) دیوار را به عمـق ترجیحا ۳ سانتی متر (مطابق تصویر ) کنده و مسیر لوله ها را روی دیوار ایجاد نمایید.

توجه: چون نصب شیر توکار قبل از کاشیکاری انجام می شود، جهت همراستایی لوله های ورودی آب سرد و گرم با شیر توکار و جایگذاری باکس پلاستیکی (پیچ کردن آن روی دیوار) دیوار را به عمق ترجیحا ۳۱ میلی متر (حدودا ۳ سانتی متر) کنده و مسیر لوله های خروجی شیر توکار به قطعه ی خروجی توالت را به همان طریق روی دیوار ایجاد نمایید.