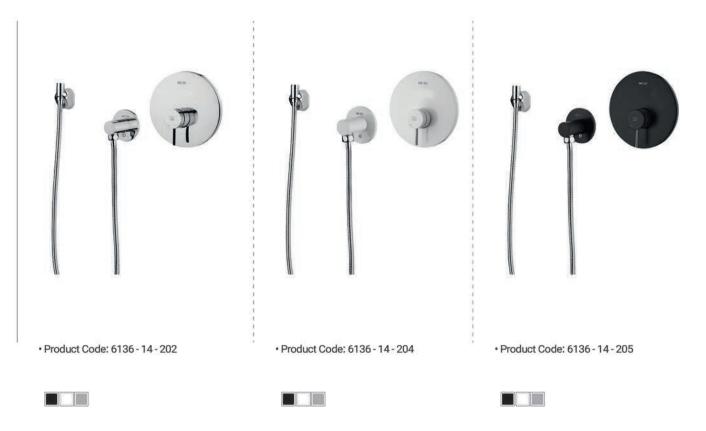

### متعلقات حمام توكار زو | تيپ ۱ | 27

### متعلقات حمام توكار زو | تيپ ٣ | 29

• Product Code: 6136 - 13 - 263 • Type 3

| 96 | 1200 | 155 |
|----|------|-----|
|    |      |     |
| H  |      |     |
|    |      |     |

| 1 |     |          |  |
|---|-----|----------|--|
|   |     | - 104    |  |
|   |     |          |  |
|   | 100 | - (2 III |  |