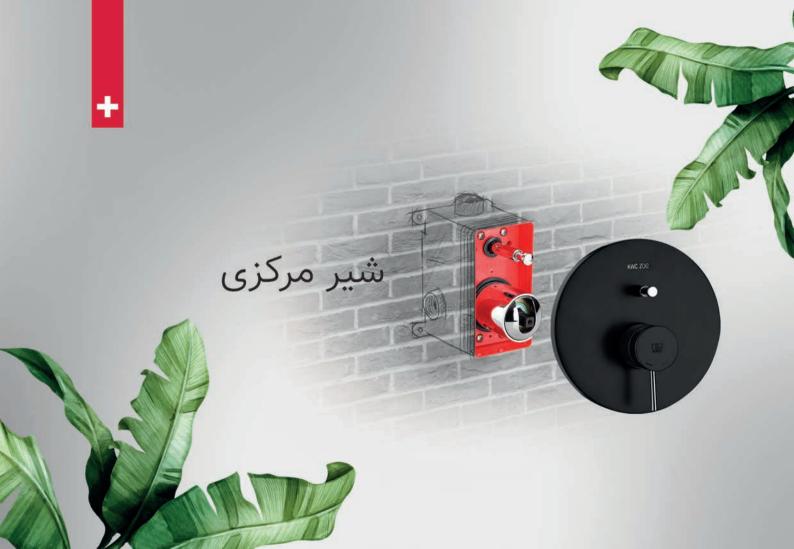

 طراحی شیر مرکزی و مجموعه باکس حمام توکار جدید باعث ارتقاء کیفی محصول و سهولت در نصب و موارد دیگری است که به توضیح آن می پردازیم:

۱- در مجموعه باکس جدید محل ورودی ها و خروجی های آب چهار عدد ضربه گیر لاستیکی جهت کاهش لرزش و صدا تعبیه شده است.

۲- یکی از مهمترین موارد هنگام قرار گیری باکس داخل دیوار اطمینان از تراز بندی دقیق مجموعه باکس است که به کمک تراز تعبیه شده روی کاور محافظ باکس این امر امکان پذیر است. ۳- مجموعه باکس جدید دارای مقاومت مورد قبولی در برار ضربه و فشار است.

٤- طراحی جدید این امکان را فراهم کرده است که شیر مرکزی پس از نصب و کاشی کاری، به سادگی قابلیت خارج شدن از داخل باکس و دیوار را بدون تخریب دارد. مشخصات فنی و روش نصب شیرآلات توکار