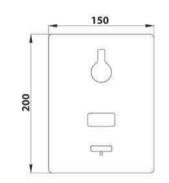

۸- صفحه پلاستیکی محافظ را به کمک ۶ عدد پیچ خودکار روی باکس پیچ نموده. و از وجود واشر آب بندی لاستیکی پشت صفحه، اطمینان حاصل فرمایید.

# Good Distance 75-80 mm

۹- پس از تمیزکاری سطح صفحه فلزی اصلی آبکاری شده، آنرا با دقــت روی صفحه پلاستیکی زیرین نصب نمایید، حتما قبل از نصب اورینگهای داخل صفحه را گریــس کاری نموده و مراقب باشید به صفحه اصلی آبکاری شده آسیب نرسانید.