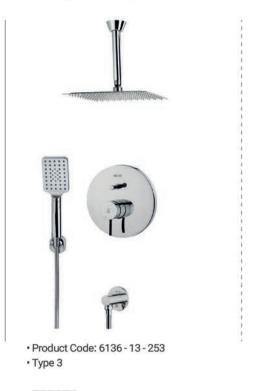

حمام توکار آوا

### متعلقات حمام توكار آوا | تيپ ۱ | 15

متعلقات حمام توكار آوا | تيپ ٣ | 17

• Product Code: 6136 - 13 - 163 • Type 3