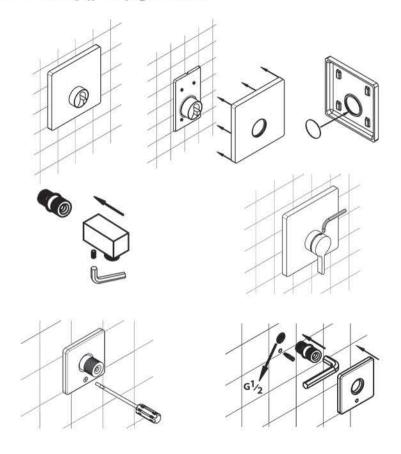

توجه: از تــراز بودن لوله اتصال و همچنین درست قرار گرفتن علمک سردوش ثابت با استفاده از تراز و یا بستن خود علمک سردوش بـرروی این لـوله اطمینــان حاصل نمایید.

۶- پس از کاشی کاری، باقی مانـده باکس که از لبه کاشی بیرون مانده است را با کمان اره یا کاتر بریده و دور بیندازید تا باکس نگهدارنده هـم سطـح و یا پایین تر از سطح کاشی قرار گیرد.

(حداکثر عمق مجاز برای باکس شیر توکار ۹۵ میلی متـر و حداقل ۷۵ میلی متـر است که در کاشیکاری می بایست رعایت گردد).

۷- محافظ کارتریج و دایورتور را باز نموده و درصورت نیاز درز بین کاشیها و باکس نگهدارنده را به کمک چسب آب بندی سیلیکونی پر نمایید.

۸- صفحه پلاستیکی محافظ را به کمک ۶ عدد پیچ خودکار روی باکس پیچ نموده. و از وجود واشر آب بندی لاستیکی پشت صفحه، اطمینان حاصل فرمایید.

# Good Distance 75-80 mm

۹- پس از تمیزکاری سطح صفحه فلزی اصلی آبکاری شده، آنرا با دقــت روی صفحه پلاستیکی زیرین نصب نمایید، حتما قبل از نصب اورینگهای داخل صفحه را گریــس کاری نموده و مراقب باشید به صفحه اصلی آبکاری شده آسیب نرسانید.

۱۰ دستگیره را با استفاده از آچار آلن نصب نمایید.