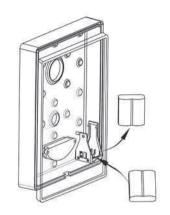

(حداکثر عمق مجاز برای باکس شیر توکار ۹۵ میلی متـر و حداقل ۷۵ میلی متـر است که در کاشیکاری می بایست رعایت گردد).

۷- محافظ کارتریج و دایورتور را باز نموده و درصورت نیاز درز بین کاشیها و باکس نگهدارنده را به کمک چسب آب بندی سیلیکونی پر نمایید.

۸- صفحه پلاستیکی محافظ را به کمک ۶ عدد پیچ خودکار روی باکس پیچ نموده. و از وجود واشر آب بندی لاستیکی پشت صفحه، اطمینان حاصل فرمایید.

# Good Distance 75-80 mm

۹- پس از تمیزکاری سطح صفحه فلزی اصلی آبکاری شده، آنرا با دقــت روی صفحه پلاستیکی زیرین نصب نمایید، حتما قبل از نصب اورینگهای داخل صفحه را گریــس کاری نموده و مراقب باشید به صفحه اصلی آبکاری شده آسیب نرسانید.