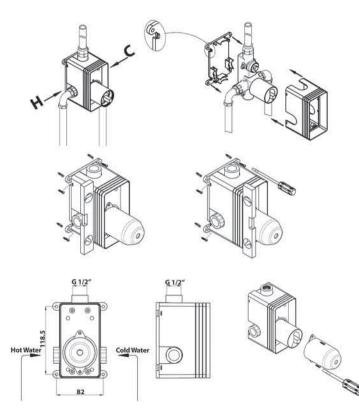

۱۵ - نقشه انفجاری نصب

مشخصات فنی و روش نصب شیر توکار آوا الکترونیک

# نمای کلی نقشه ابعادی

# مشخصات فنى

Max فشار : 5 bar (70 PSI) فشار : Max فشار : 5 bar (7.2 PSI) Min فشار : 0.5 bar (7.2 PSI) Max درجه حرارت : 80°3 (180°F) Max فشار آب توصیه شده : bar (43.5 PSI) باطری : CR-P2

# وسايل لازم جهت نصب

۱-نوارچسب تفلونی جهت آب بندی ۲- آچار فرانسه

۱- اتصالات مربوط را مطابق تصویر زیر با استفاده از نوار تفلون بر روی شیر جهت ادامه لوله کشی نصب نمایید. ۲- در این مرحله رول پلاک های مربوط جهت بستن باکس را در دیوار جا زده و پیچ های نگهدارنده باکس را به کمک پیچ گوشتی محکم نمایید. توجه نمایید که حتما قبل از رول پلاک کردن جهت بستن باکس کاملا تراز گردد. ۳- ارتفاع نصب شیر توکار بر روی دیوار محل کاسه دستشویی انتخاب شده توسط مشتری ۲۵ سانتی متر بالاتر پیشنهاد می گردد که بنا به خواسته مشتری قابل تغییر است.

توجه: چون نصب شیر توکار قبل از کاشیکاری انجام می شود جهت همراستایی لوله های ورودی آب سرد و گرم با شیر توکار و جایگذاری باکس پلاستیکی ( و پیچ کردن آن) دیوار را ترجیـحا به عمــق ۲/۵ سانتیمتــر(مطابـق تصویــر) کنده و مسیر لوله ها را روی دیوار ایجاد نمایید. نکته: جهت انجام کاشیکاری و لوله کشی برای جلوگیری از آسیب به قطعات داخلی و الکترونیکی درپوش پلاستیکی می بایست مطابق شکل بسته باشد.

۲- کاشیکاری دیوار بایست به گونه ای انجام شود که دسترسی به داخل باکس امکانپذیر باشد.لذا رعایت اندازه های داده شده در شکل روبرو جهت دسترسی و البته آب بندی باکس لازم به اجرا می باشد.

نکته: جهت آب بندی اطراف باکس از موادی استفاده نمایید که در صورت نیاز، دسترسی به ورودیهای سرد و گرم جهت تعمیرات، برداشتن و جایگزینی آن مواد میسر باشد. ۵- با باز کردن پیچ زیر آبریز دستشویی مغزی واسط فلزی را بیرون آورید و مانند تصویر به کمک آچار آلن شماره ۸ مخصوص خود در محل در نظر گرفته شده روی شیر توکار نصب نمایید.

۶- پایه پلاستیکی صفحه را بر روی سوراخ بالایی باکس پلاستیکی مطابق شکل نصب نمایید.

۷- همچنین از وجود اورینگ و واشر در محل نشان داده شده اطمینان حاصل کرده و سپس صفحه را به آرامی در محل خود جایگذاری نمایید.(توجه گردد که صفحه بر روی پایه نگهدارنده پلاستیکی نشسته باشد.) ۸- با توجه به شکـل های زیـر دستگیره و آبریز را بعد از جایگذاری در محل خود با پیچ به وسیله آچار آلن آنها را در جای خود محکم نمایید.

۳- توسط آچار آلن ۱۰ مهره های چپگرد در مسیر ورودی آب را باز کنید. حال می توانیـد فیلتـر را خارج و تعویض نمایید.

۴- بعد از اتمام تمیز کردن و قرار دادن فیلتر در جای خود مهره های واسط را ببندید. و شیر را داخل باکس قرار دهید. حال مهره های هرز گرد ۳/۴ را بسته و از وجود آب بندی اطمینان حاصل نمایید.

۵- صفحه اصلی را بعد از اتصال سوکت سنسور به باتری در جای خود مطابق وضعیت قبلی نصب نموده و آبریز و دستگیره را در جای خود نصب نمایید.

۶- بعد از تمام شدن نصب ، دکمه ای که روی سنسور تعبیه شده است را یکبار فشار دهید. آب به مقدار ۴ ثانیه جریان پیدا می کند. ۱۰ ثانیه منتظر بمانید. حال فعال سازی انجام شده است و شیر آماده استفاده می باشد.