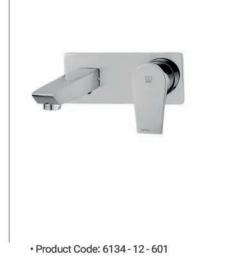

# حمام توکار ورونا

### متعلقات حمام توكار ورونا | تيپ ۱ | 39

• Product Code: 6134 - 13 - 613 • Type 3