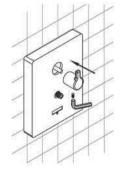

۹- محافظ کارتریج را باز نمایید و درز بین کاشیها و باکس نگهدارنده را به کمک چسب آب بندی سیلیکونی پر نمایید. سپس با بازکردن پیچ از زیر آبریز دستشویی مغزی واسط فلزی آنرا بیرون آورید و همانند تصویر به کمک آچار آلن مخصوص خود در جای در نظر گرفته شده روی شیر توکار نصب نمایید.

۱۰- صفحه فلـزى محافظ را بـه كمـک ۴ عدد پیـچ خودكار روى شير مغزى اصلى پيچ نماييد و از وجود واشر آب بندى لاستيكى پشت صفحه، اطمينان حاصل نماييد .

۱۱- پس از تمیزکاری سطح صفحه فلزی اصلی آبکاری شده، آن را با دقت روی صفحه فلزی محافظ زیرین نصب نمایید، و با استفاده از آچار آلن مناسب پیچ زیر آنرا به صفحه زیرین ببندید. حتما قبل از نصب اورینگهای داخل صفحه را با استفاده از تیوپ گریس تعبیه شده در بسته بندی گریس کاری نموده و مراقب باشید به صفحه اصلی آبکاری شده آسیب نرسد.

<mark>۱۲-</mark> دستگیـره را مطابـق تصویـر با استفاده از آچار آلن نصب نمایید.