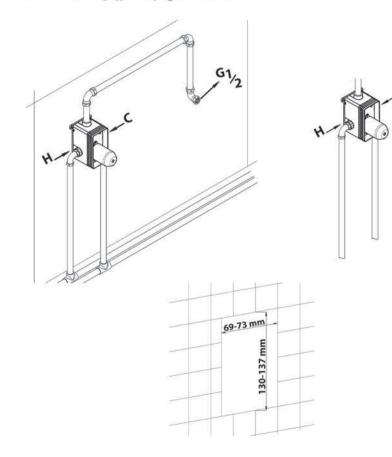

### وسايل لازم جهت نصب

۱- کمان اره یا کاتر تیزبر ۲- چسب سیلیکونی جهت آب بندی ۳- نوار چسب تفلونی جهت آب بندی ۴- آلن شماره ۲/۵ و ۱۰ ۶- تراز ۷- آچار

۱- اتصالات مربوط را مطابق شکل که از یک طرف دارای رزوه ۱/۲ لوله می باشد با استفاده از نوار آب بندی تفلون بر روی شیر جهت ادامه لوله کشی نصب نمایید. ۲- ارتفاع نصب باکس روی دیـوار از کف ۱ متر پیشنهاد می شود که به خواسته مشتری قابل تغییر است همچنین محل نصب خـروجی وان حداقل ۵ سانتی متر زیر شیر اصلی توکار پیشـنهاد می گردد، که به خواسته مشتری می تواند در دست راست و یـا چپ شیر توکار نیز نصب گردد.

توجه: چون نصب شیر توکار قبل از کاشیکاری انجام می شود، جهت همراستایی لوله های ورودی آب سرد و گرم با شیر توکار و جایگذاری باکس پلاستیکی ( پیچ کردن آن روی دیوار) دیـوار را به عمـق ترجیحا ۳۲ میلی متر ( حدودا ۳ سانتی متر ) کنده و مسیر لوله های خروجی شیر توکار به دوش ثابت و خروجی وان را به همان طریق روی دیوار ایجاد نمایید.

۳- در این مرحله رول پلاک های مربوطه جهت بستن باکس را در دیوار جازده و پیچ های نگهدارنده باکس را به کمک پیچ گوشتی و با توجه به ترازبندی کامل باکس توسط تراز تعبیه شده روی باکس محکم نمایید.

نکته: لازم به ذکـر است فاصله قرار گرفتـن سردوش بزرگ ثابت و وان پرکن تا خود شیر مرکزی توکار و همچنین محل آنها بر حسب سلیقه مصرف کننده می باشد در پایین یا چپ یا راست شیر اصلی در نظر گرفته می شود.

۲- یس از ثابت شدن باکس شیر توکار روی دیوار اتصالات آب سرد و گرم منتهی به شیر را به شیوه ای که امکان پذیر است به مسیر اصلی ورود آب سرد و گرم متصل نمایید. همچنین با توجـه به ارتفاع مـورد نظر سردوش ثابت، لوله ای به طول دلخواه در بالای شیر جهت سردوش ثابت متصل نمایید. توجه داشته باشید که این لوله نیز از یک طرف می بایست دارای زانویی G 1/۲ جهت نصب علم سردوش باشد. (جهت نصب علمک سقفی نیز می بایست لوله در انتهای مسیر خود دارای زانویی G ۱/۲ G باشد). ۵- در حیـن کاشـی کاری دیـوار خواهشمند است طبق اندازه های داده شده در شکل فضایی را ایجاد نمایید و در صورت لـزوم اطراف آنرا پر نمایید. لازم به ذکر است عدم رعایت نکات ذکر شده منجر به عدم آب بندی این منطقه می گردد.