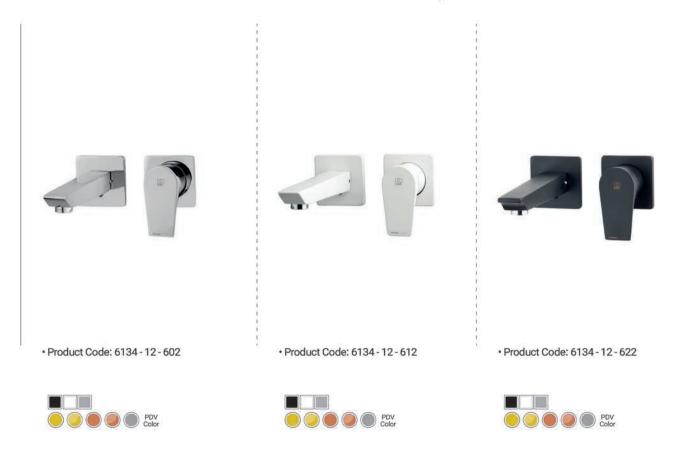

### متعلقات حمام توكار ورونا | تيپ ۱ | 39

• Product Code: 6134 - 13 - 613 • Type 3

# روشویی توکار ورونا

متعلقات روشویی توکار ورونا | تیپ ۱ | 45

• Product Code: 6134 - 12 - 611

• Product Code: 6134 - 12 - 621