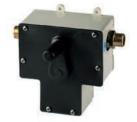

۱۵ - نقشه انفجاری نصب

مشخصات فنی و روش نصب شیر توکار آوا الکترونیک

# نمای کلی نقشه ابعادی

# مشخصات فنى

Max فشار : 5 bar (70 PSI) فشار : Max فشار : 5 bar (7.2 PSI) Min فشار : 0.5 bar (7.2 PSI) Max درجه حرارت : 80°3 (180°F) Max فشار آب توصیه شده : bar (43.5 PSI) باطری : CR-P2