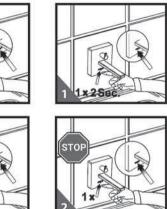

۵- صفحه اصلی را بعد از اتصال سوکت سنسور به باتری در جای خود مطابق وضعیت قبلی نصب نموده و آبریز و دستگیره را در جای خود نصب نمایید.

۶- بعد از تمام شدن نصب ، دکمه ای که روی سنسور تعبیه شده است را یکبار فشار دهید. آب به مقدار ۴ ثانیه جریان پیدا می کند. ۱۰ ثانیه منتظر بمانید. حال فعال سازی انجام شده است و شیر آماده استفاده می باشد.

# نحوه از کار انداختن موقت سنسور

۱- جهت تنظیم جریان ثابت آب دکمه تنظیم را به مدت ۲ ثانیه فشار دهیدتامسیرهای خروجی آب به مدت ۲دقیقه به صورت مداوم در جریان باشد.

<mark>توجه:</mark> اگر دکمه را در این مدت یکبار فشار دهید، آب قطع می شود.

۲- جهت خاموش کردن موقت سنسور دکمه را دوباره پشت سر هم فشار داده و در این حالت سنسور به مدت ۲ دقیقه غیر فعال می شود.

توجه: اگر در این مرحله نیز دکمه را یکبار فشار دهید، آب وصل می شود.