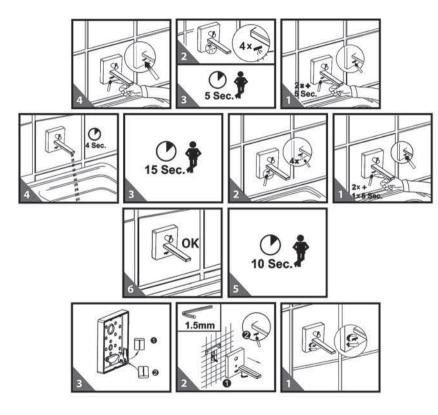

#### قابليت شستشوى خودكار

۱- این قابلیت سنسور جهت شستشو خودکار، خروجی آب و همچنیین به جریان انداختن آب داخل شیر به صورت اتوماتیک در صورت عدم استفاده از شیر می باشد که در هر شبانه روز بسته به تنظیم یک بار دو بار برای مدت کوتاه اتفاق می افتد.

#### نحوه تنظيم

۱- دکمه را یکبار فشار دهید و به مدت ۲۴ ثانیه نگهدارید در صورتیکه چراغ سنسور۲ مرتبه چشمک بزند (تنظیم۱۲ ساعته) و در صورتیکه ۳ مرتبه چشمک بزند (تنظیم ۲۴ ساعته) در صورت پذیرفته است. سپس دکمه را رها کنید. و شیر قابل استفاده می باشد.

<mark>نکته:</mark> در صورتی که می خواهید سنسور را غیر فعال سازید دکمه را یک مرتبه فشار دهید تا غیره فعال شود.

|                | L'an. | h   |
|----------------|-------|-----|
| غيره فعال كردن | 1×    |     |
| فعال سازی      | 2×    | 12h |
|                | 3×    | 24h |

#### تنظيمات دامنه سنسور

۱- دکمه را دو مرتبه فشار دهید و (به مدت ۵ ثانیه) نگهدارید تا زمانیکه ۴ بار LED قرمز رنگ چشمک بزند همچنان دکمه را نگه دارید تا مجددا سنسور چشمک بزند. سنسور از ۱ تا ۸ بار چشمک می زند که ۱ کمترین و ۸ بیشترین فاصله دامنه عملکرد و سنسور می باشد. بعد از انتخاب حالت دلخواه دکمه را رها کنید. آب به مدت تقریبا ۴ ثانیه جریان می یابد بعد از ۱۰ ثانیه شیر قابل استفاده می باشد.

#### بازشناسى تنظيم سنسور بصورت اتوماتيك

۱- دکمه سنـسور را دوبار فشار دهیـد، سپس یک بار دیگر فشار داده و به مدت ۵ ثانیه نگهدارید. ۲- چراغ قرمـز رنگ سنسـور شروع به چشمـک زدن میکند بعد از ۴ چشمک دکمه را رها کنید. ۳- ۱۵ ثانیه صبر کنید ۲- آب به مدت ۴ ثانیه جریان می یابد و سپس ۱۰ ثانیه صبر کنید، حال می توانید از شیر استفاده نمایید.

#### نحوه تعويض باطرى