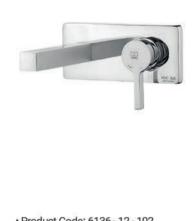

# روشویی توکار <mark>آوا</mark>

### متعلقات روشویی توکار آوا | تیپ ۱ | 21

• Product Code: 6136 - 12 - 102

• Product Code: 6136 - 12 - 104

PDV Color

PDV Color

• Product Code: 6136 - 12 - 116

4 J.b

70 000