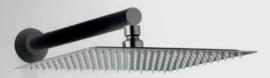

#### سردوش | بازوى | 51

• Please note: Shower heads with ABS material with 25-25 size and Steel with 25-25 and 30-30 are available for order.

 Shower head S type is available in Steels.

 Both dimensions can be installed on the ceiling and wall

 It can be used on all 3 Built-in shower models

Both shower heads are made of steel

 The only difference is the dimensions of the two shower heads, which can be presented according to the customer tastes

 کلیه متعلقات حمام ها با سردوش سقفی میباشـد، و سـردوش دیــواری به صـورت سفارشی میباشد.

• لازم به ذکر است سردوش های متعلقات حمام با تنوع جنس ABS در ابعاد ۲۵x۲۵ و استیـل در ابعاد ۲۵x۲۵ و ۳۰x۰۳ قابـل فروش میباشند.

•سری S با سردوش جنس استیل میباشد. • هر دو ابعاد قابلیت نصب سقفی و دیواری را دارا می باشند.

 بر روی هر ۳ مدل شیر توکار قابلیت استفاده را دارند.

 هر دو سردوش از جنس استیل می باشند.
تنها اختلاف، ابعـاد دو سردوش است که بنا به سلیقه و درخواست مشتری قابل ارائه می باشد.