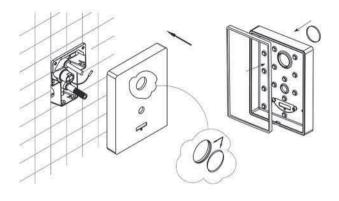

(حداکثر عمق مجاز برای باکس شیر توکار ۹۵ میلی متـر و حداقل ۷۵ میلی متـر است که در کاشیکاری می بایست رعایت گردد).

۷- محافظ کارتریج و دایورتور را باز نموده و درصورت نیاز درز بین کاشیها و باکس نگهدارنده را به کمک چسب آب بندی سیلیکونی پر نمایید.

۸- صفحه پلاستیکی محافظ را به کمک ۶ عدد پیچ خودکار روی باکس پیچ نموده. و از وجود واشر آب بندی لاستیکی پشت صفحه، اطمینان حاصل فرمایید.

# Good Distance 75-80 mm

۹- پس از تمیزکاری سطح صفحه فلزی اصلی آبکاری شده، آنرا با دقــت روی صفحه پلاستیکی زیرین نصب نمایید، حتما قبل از نصب اورینگهای داخل صفحه را گریــس کاری نموده و مراقب باشید به صفحه اصلی آبکاری شده آسیب نرسانید.