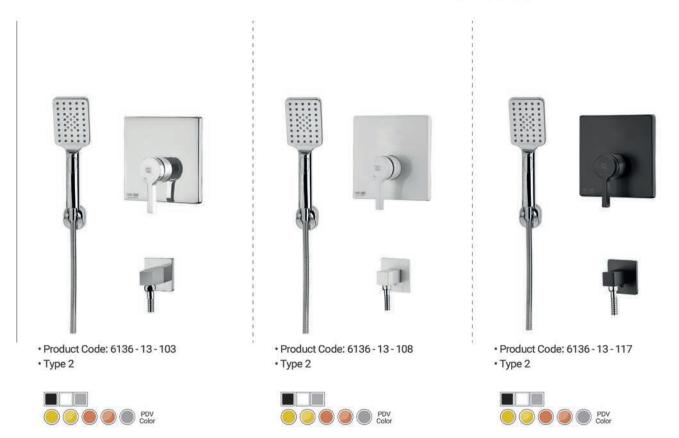

حمام توکار آوا

### متعلقات حمام توكار آوا | تيپ ۱ | 15

متعلقات حمام توكار آوا | تيپ ٣ | 17

• Product Code: 6136 - 13 - 163 • Type 3