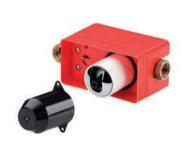

- Product Code: 6134 13 501
- Bath
- Verona type 3

- Product Code: 6134 13 502
- Bath
- Verona type 4

- Product Code: 6134 14 501
- Shower
- Verona

• Product Code: 6136 - 13 - 101

- Bath
- · Zoe / Ava

 The design of the central valve and the new built-in bath box set improves the quality of the product, ease of installation, and other things which we will explain: