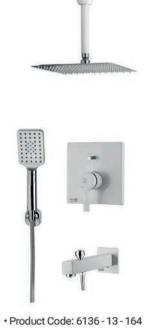

### متعلقات حمام توكار آوا | تيپ ۱ | 15

متعلقات حمام توكار آوا | تيپ ٣ | 17

• Product Code: 6136 - 13 - 163 • Type 3