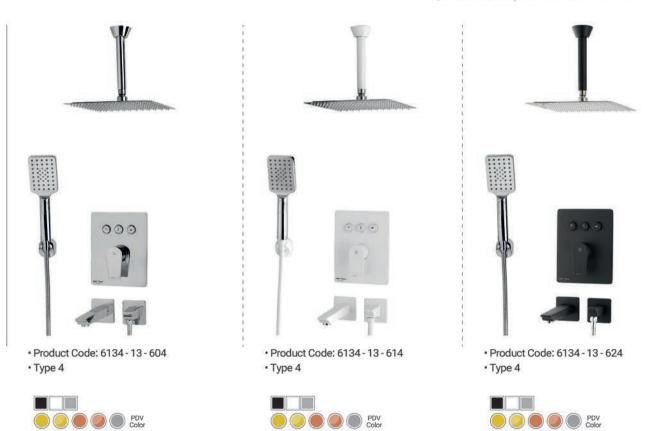

# حمام توکار ورونا

### متعلقات حمام توكار ورونا | تيپ ۱ | 39

• Product Code: 6134 - 13 - 613 • Type 3