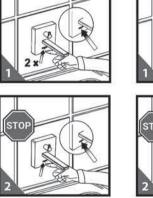

# نحوه از کار انداختن موقت سنسور

۱- جهت تنظیم جریان ثابت آب دکمه تنظیم را به مدت ۲ ثانیه فشار دهیدتامسیرهای خروجی آب به مدت ۲دقیقه به صورت مداوم در جریان باشد.

<mark>توجه:</mark> اگر دکمه را در این مدت یکبار فشار دهید، آب قطع می شود.

۲- جهت خاموش کردن موقت سنسور دکمه را دوباره پشت سر هم فشار داده و در این حالت سنسور به مدت ۲ دقیقه غیر فعال می شود.

توجه: اگر در این مرحله نیز دکمه را یکبار فشار دهید، آب وصل می شود.