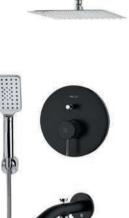

### متعلقات حمام توكار زو | تيپ ٣ | 29

• Product Code: 6136 - 13 - 263 • Type 3

| 96 | 1200 | 155 |
|----|------|-----|
|    |      |     |
| H  |      |     |
|    |      |     |

| 1 |     |          |  |
|---|-----|----------|--|
|   |     | - 104    |  |
|   |     |          |  |
|   | 100 | - (2 III |  |