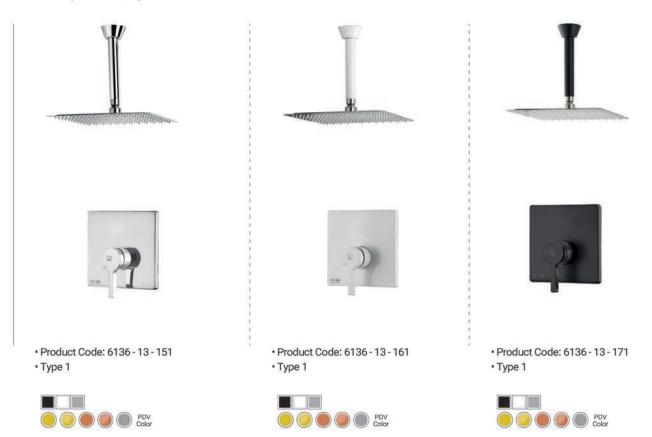

### متعلقات حمام توكار آوا | تيپ ۱ | 15

متعلقات حمام توكار آوا | تيپ ٣ | 17

• Product Code: 6136 - 13 - 163 • Type 3