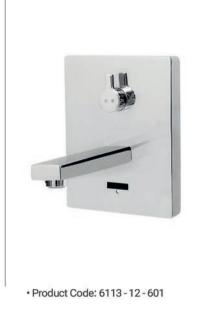

# روشویی توکار الکترونیک آوا

2

Intelligent Basin

- Product Code: 6136 12 101
- Basin
- · Zoe / Ava / Verona

- Product Code: 6136 14 101
- Shower
- Zoe / Ava

- Product Code: 6113 12 501
- Intelligent Basin
- Ava