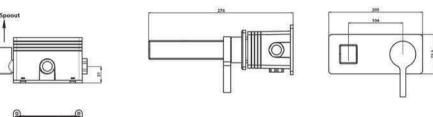

## نمای کلی نقشه ابعادی

## مشخصات فنى

Max فشار : 5 bar (70 PSI) Min فشار : 0.5 bar (7.2 PSI) Max درجه حرارت : 80°C (180°F)