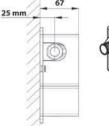

## نمای کلی نقشه ابعادی

## مشخصات فنى

Max فشار : 5 bar (70 PSI) Min فشار : 0.5 bar (7.2 PSI) Max درجه حرارت : 80°C (180°F)