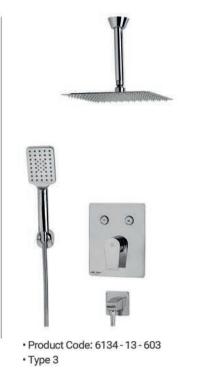

### متعلقات حمام توكار ورونا | تيپ ۱ | 39

• Product Code: 6134 - 13 - 613 • Type 3