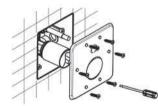

۹- محافظ کارتریج را باز نمایید و درز بین کاشیها و باکس نگهدارنده را به کمک چسب آب بندی سیلیکونی پر نمایید. سپس با بازکردن پیچ از زیر آبریز دستشویی مغزی واسط فلزی آنرا بیرون آورید و همانند تصویر به کمک آچار آلن مخصوص خود در جای در نظر گرفته شده روی شیر توکار نصب نمایید.

۱۰- صفحه فلـزى محافظ را بـه كمـک ۴ عدد پیـچ خودكار روى شير مغزى اصلى پيچ نماييد و از وجود واشر آب بندى لاستيكى پشت صفحه، اطمينان حاصل نماييد .

۱۱- پس از تمیزکاری سطح صفحه فلزی اصلی آبکاری شده، آن را با دقت روی صفحه فلزی محافظ زیرین نصب نمایید، و با استفاده از آچار آلن مناسب پیچ زیر آنرا به صفحه زیرین ببندید. حتما قبل از نصب اورینگهای داخل صفحه را با استفاده از تیوپ گریس تعبیه شده در بسته بندی گریس کاری نموده و مراقب باشید به صفحه اصلی آبکاری شده آسیب نرسد.

۹- محافظ کارتریج را باز نمایید و درز بین کاشیها و باکس نگهدارنده را به کمک چسب آب بندی سیلیکونی پر نمایید. ۱۰- صفحه فلزی محافظ را به کمک ۴ عدد پیچ خودکار روی شیـر مغزی اصلـی پیچ نماییـد. و از وجود واشر آب بندی لاستیکی پشت صفحه، اطمینان حاصل فرمایید.

۱۱- پس از تمیزکاری سطح صفحه فلزی اصلی آبکاری شده، آنرا با دقت روی صفحه فلزی محافظ زیرین نصب نمایید، حتما قبل از نصب اورینگهای داخل صفحه را گریس کاری نموده و مراقب باشید به صفحه اصلی آبکاری شده آسیب نرسانید.