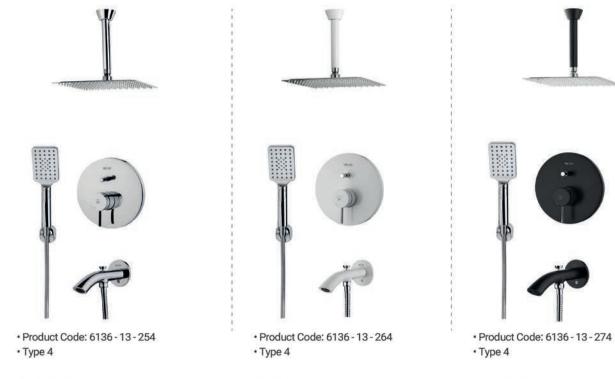

### متعلقات حمام توكار زو | تيپ ٣ | 29

• Product Code: 6136 - 13 - 263 • Type 3

| 96 | 1200 | 155 |
|----|------|-----|
|    |      |     |
| H  |      |     |
|    |      |     |

| 1 |     |          |  |
|---|-----|----------|--|
|   |     | - 104    |  |
|   |     |          |  |
|   | 100 | - (2 III |  |