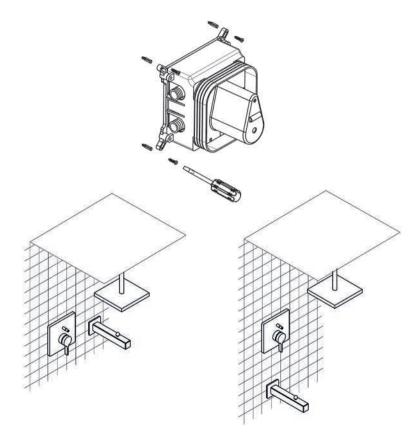

### وسايل لازم جهت نصب

۱- کمان اره یا کاتر تیزبر ۲- چسب سیلیکونی جهت آب بندی ۳- نوار چسب تفلونی جهت آب بندی ۴- آلن شماره ۲/۵ و ۱۰ ۶- تراز ۷- آچار

۱- اتصالات مربوط را مطابق شکل که از یک طرف دارای رزوه ۱/۲ لوله می باشد با استفاده از نوار آب بندی تفلون بر روی شیر جهت ادامه لوله کشی نصب نمایید. ۲- ارتفاع نصب باکس روی دیـوار از کف ۱ متر پیشنهاد می شود که به خواسته مشتری قابل تغییر است همچنین محل نصب خـروجی وان حداقل ۵ سانتی متر زیر شیر اصلی توکار پیشـنهاد می گردد، که به خواسته مشتری می تواند در دست راست و یـا چپ شیر توکار نیز نصب گردد.

توجه: چون نصب شیر توکار قبل از کاشیکاری انجام می شود، جهت همراستایی لوله های ورودی آب سرد و گرم با شیر توکار و جایگذاری باکس پلاستیکی ( پیچ کردن آن روی دیوار) دیـوار را به عمـق ترجیحا ۳۲ میلی متر ( حدودا ۳ سانتی متر ) کنده و مسیر لوله های خروجی شیر توکار به دوش ثابت و خروجی وان را به همان طریق روی دیوار ایجاد نمایید.

۳- در این مرحله رول پلاک های مربوطه جهت بستن باکس را در دیوار جازده و پیچ های نگهدارنده باکس را به کمک پیچ گوشتی و با توجه به ترازبندی کامل باکس توسط تراز تعبیه شده روی باکس محکم نمایید.

نکته: لازم به ذکـر است فاصله قرار گرفتـن سردوش بزرگ ثابت و وان پرکن تا خود شیر مرکزی توکار و همچنین محل آنها بر حسب سلیقه مصرف کننده می باشد در پایین یا چپ یا راست شیر اصلی در نظر گرفته می شود.