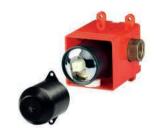

#### سردوش | بازوى | 51

• Please note: Shower heads with ABS material with 25-25 size and Steel with 25-25 and 30-30 are available for order.

 Shower head S type is available in Steels.

 Both dimensions can be installed on the ceiling and wall

 It can be used on all 3 Built-in shower models

Both shower heads are made of steel

 The only difference is the dimensions of the two shower heads, which can be presented according to the customer tastes

 کلیه متعلقات حمام ها با سردوش سقفی میباشـد، و سـردوش دیــواری به صـورت سفارشی میباشد.

• لازم به ذکر است سردوش های متعلقات حمام با تنوع جنس ABS در ابعاد ۲۵x۲۵ و استیـل در ابعاد ۲۵x۲۵ و ۳۰x۰۳ قابـل فروش میباشند.

•سری S با سردوش جنس استیل میباشد. • هر دو ابعاد قابلیت نصب سقفی و دیواری را دارا می باشند.

 بر روی هر ۳ مدل شیر توکار قابلیت استفاده را دارند.

 هر دو سردوش از جنس استیل می باشند.
تنها اختلاف، ابعـاد دو سردوش است که بنا به سلیقه و درخواست مشتری قابل ارائه می باشد.