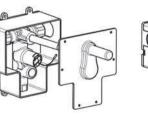

فاده از نوار تفلون بر روی شیر جهت ادامه لوله کشی نصب نمایید. ۲- در این مرحله رول پلاک های مربوط جهت بستن باکس را در دیوار جا زده و پیچ های نگهدارنده باکس را به کمک پیچ گوشتی محکم نمایید. توجه نمایید که حتما قبل از رول پلاک کردن جهت بستن باکس کاملا تراز گردد. ۳- ارتفاع نصب شیر توکار بر روی دیوار محل کاسه دستشویی انتخاب شده توسط مشتری ۲۵ سانتی متر بالاتر پیشنهاد می گردد که بنا به خواسته مشتری قابل تغییر است.

توجه: چون نصب شیر توکار قبل از کاشیکاری انجام می شود جهت همراستایی لوله های ورودی آب سرد و گرم با شیر توکار و جایگذاری باکس پلاستیکی ( و پیچ کردن آن) دیوار را ترجیـحا به عمــق ۲/۵ سانتیمتــر(مطابـق تصویــر) کنده و مسیر لوله ها را روی دیوار ایجاد نمایید. نکته: جهت انجام کاشیکاری و لوله کشی برای جلوگیری از آسیب به قطعات داخلی و الکترونیکی درپوش پلاستیکی می بایست مطابق شکل بسته باشد.









۲- کاشیکاری دیوار بایست به گونه ای انجام شود که دسترسی به داخل باکس امکانپذیر باشد.لذا رعایت اندازه های داده شده در شکل روبرو جهت دسترسی و البته آب بندی باکس لازم به اجرا می باشد.

نکته: جهت آب بندی اطراف باکس از موادی استفاده نمایید که در صورت نیاز، دسترسی به ورودیهای سرد و گرم جهت تعمیرات، برداشتن و جایگزینی آن مواد میسر باشد. ۵- با باز کردن پیچ زیر آبریز دستشویی مغزی واسط فلزی را بیرون آورید و مانند تصویر به کمک آچار آلن شماره ۸ مخصوص خود در محل در نظر گرفته شده روی شیر توکار نصب نمایید.

۶- پایه پلاستیکی صفحه را بر روی سوراخ بالایی باکس پلاستیکی مطابق شکل نصب نمایید.



۷- همچنین از وجود اورینگ و واشر در محل نشان داده شده اطمینان حاصل کرده و سپس صفحه را به آرامی در محل خود جایگذاری نمایید.(توجه گردد که صفحه بر روی پایه نگهدارنده پلاستیکی نشسته باشد.) ۸- با توجه به شکـل های زیـر دست