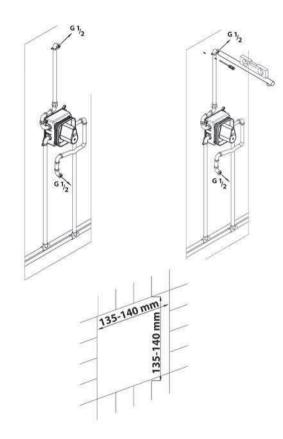

۲- یس از ثابت شدن باکس شیر توکار روی دیوار اتصالات آب سرد و گرم منتهی به شیر را به شیوه ای که امکان پذیر است به مسیر اصلی ورود آب سرد و گرم متصل نمایید. همچنین با توجـه به ارتفاع مـورد نظر سردوش ثابت، لوله ای به طول دلخواه در بالای شیر جهت سردوش ثابت متصل نمایید. توجه داشته باشید که این لوله نیز از یک طرف می بایست دارای زانویی G 1/۲ جهت نصب علم سردوش باشد. (جهت نصب علمک سقفی نیز می بایست لوله در انتهای مسیر خود دارای زانویی G ۱/۲ G باشد). ۵- در حیـن کاشـی کاری دیـوار خواهشمند است طبق اندازه های داده شده در شکل فضایی را ایجاد نمایید و در صورت لـزوم اطراف آنرا پر نمایید. لازم به ذکر است عدم رعایت نکات ذکر شده منجر به عدم آب بندی این منطقه می گردد.

توجه: از تــراز بودن لوله اتصال و همچنین درست قرار گرفتن علمک سردوش ثابت با استفاده از تراز و یا بستن خود علمک سردوش بـرروی این لـوله اطمینــان حاصل نمایید.

۶- پس از کاشی کاری، باقی مانـده باکس که از لبه کاشی بیرون مانده است را با کمان اره یا کاتر بریده و دور بیندازید تا باکس نگهدارنده هـم سطـح و یا پایین تر از سطح کاشی قرار گیرد.