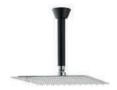

#### سردوش | بازوى | 51

• Please note: Shower heads with ABS material with 25-25 size and Steel with 25-25 and 30-30 are available for order.

 Shower head S type is available in Steels.

 Both dimensions can be installed on the ceiling and wall

 It can be used on all 3 Built-in shower models

Both shower heads are made of steel

 The only difference is the dimensions of the two shower heads, which can be presented according to the customer tastes

 کلیه متعلقات حمام ها با سردوش سقفی میباشـد، و سـردوش دیــواری به صـورت سفارشی میباشد.

• لازم به ذکر است سردوش های متعلقات حمام با تنوع جنس ABS در ابعاد ۲۵x۲۵ و استیـل در ابعاد ۲۵x۲۵ و ۳۰x۰۳ قابـل فروش میباشند.

•سری S با سردوش جنس استیل میباشد. • هر دو ابعاد قابلیت نصب سقفی و دیواری را دارا می باشند.

 بر روی هر ۳ مدل شیر توکار قابلیت استفاده را دارند.

 هر دو سردوش از جنس استیل می باشند.
تنها اختلاف، ابعـاد دو سردوش است که بنا به سلیقه و درخواست مشتری قابل ارائه می باشد.