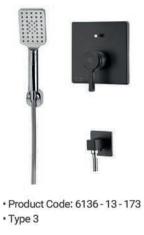

حمام توکار آوا

### متعلقات حمام توكار آوا | تيپ ۱ | 15

متعلقات حمام توكار آوا | تيپ ٣ | 17

• Product Code: 6136 - 13 - 163 • Type 3