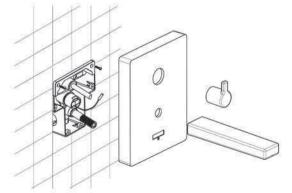

### وسايل لازم جهت نصب

۱- کمان اره یا کاتر تیزبر ۲- چسب سیلیکونی جهت آب بندی ۳- نوار چسب تفلونی جهت آب بندی ۴- آلن شماره ۲/۵ و ۱۰ ۶- تراز ۷- آچار

۱- اتصالات مربوط را مطابق شکل که از یک طرف دارای رزوه ۱/۲ لوله می باشد با استفاده از نوار آب بندی تفلون بر روی شیر جهت ادامه لوله کشی نصب نمایید. ۲- ارتفاع نصب باکس روی دیـوار از کف ۱ متر پیشنهاد می شود که به خواسته مشتری قابل تغییر است همچنین محل نصب خـروجی وان حداقل ۵ سانتی متر زیر شیر اصلی توکار پیشـنهاد می گردد، که به خواسته مشتری می تواند در دست راست و یـا چپ شیر توکار نیز نصب گردد.

توجه: چون نصب شیر توکار قبل از کاشیکاری انجام می شود، جهت همراستایی لوله های ورودی آب سرد و گرم با شیر توکار و جایگذاری باکس پلاستیکی ( پیچ کردن آن روی دیوار) دیـوار را به عمـق ترجیحا ۳۲ میلی متر ( حدودا ۳ سانتی متر ) کنده و مسیر لوله های خروجی شیر توکار به دوش ثابت و خروجی وان را به همان طریق روی دیوار ایجاد نمایید.

۳- در این مرحله رول پلاک های مربوطه جهت بستن باکس را در دیوار جازده و پیچ های نگهدارنده باکس را به کمک پیچ گوشتی و با توجه به ترازبندی کامل باکس توسط تراز تعبیه شده روی باکس محکم نمایید.

نکته: لازم به ذکـر است فاصله قرار گرفتـن سردوش بزرگ ثابت و وان پرکن تا خود شیر مرکزی توکار و همچنین محل آنها بر حسب سلیقه مصرف کننده می باشد در پایین یا چپ یا راست شیر اصلی در نظر گرفته می شود.