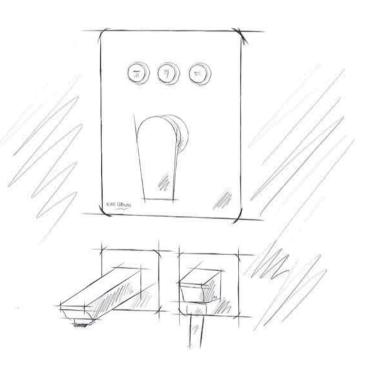

## نمای کلی نقشه ابعادی

## مشخصات فنى

Max فشار : 5 bar (70 PSI) Min فشار : 0.5 bar (7.2 PSI) Max درجه حرارت : 80°C (180°F)

### وسايل لازم جهت نصب

۱- کمان اره یا کاتر تیزبر ۲- چسب سیلیکونی جهت آب بندی ۳- نوار چسب تفلونی جهت آب بندی ۴- آلن شماره ۲/۵ و ۱۰ ۶- تراز ۷- آچار

۱- اتصالات مربوط را مطابق شکل که از یک طرف دارای رزوه ۱/۲ لوله می باشد با استفاده از نوار آب بندی تفلون بر روی شیر جهت ادامه لوله کشی نصب نمایید. ۲- ارتفاع نصب باکس روی دیـوار از کف ۱ متر پیشنهاد می شود که به خواسته مشتری قابل تغییر است همچنین محل نصب خـروجی وان حداقل ۵ سانتی متر زیر شیر اصلی توکار پیشـنهاد می گردد، که به خواسته مشتری می تواند در دست راست و یـا چپ شیر توکار نیز نصب گردد.