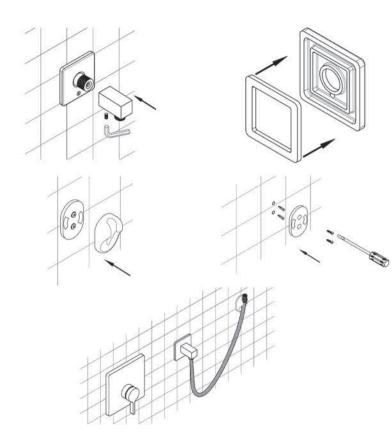

۲- کاشیکاری دیوار بایست به گونه ای انجام شود که دسترسی به داخل باکس امکانپذیر باشد.لذا رعایت اندازه های داده شده در شکل روبرو جهت دسترسی و البته آب بندی باکس لازم به اجرا می باشد.

نکته: جهت آب بندی اطراف باکس از موادی استفاده نمایید که در صورت نیاز، دسترسی به ورودیهای سرد و گرم جهت تعمیرات، برداشتن و جایگزینی آن مواد میسر باشد. ۵- با باز کردن پیچ زیر آبریز دستشویی مغزی واسط فلزی را بیرون آورید و مانند تصویر به کمک آچار آلن شماره ۸ مخصوص خود در محل در نظر گرفته شده روی شیر توکار نصب نمایید.

۶- پایه پلاستیکی صفحه را بر روی سوراخ بالایی باکس پلاستیکی مطابق شکل نصب نمایید.

۷- همچنین از وجود اورینگ و واشر در محل نشان داده شده اطمینان حاصل کرده و سپس صفحه را به آرامی در محل خود جایگذاری نمایید.(توجه گردد که صفحه بر روی پایه نگهدارنده پلاستیکی نشسته باشد.) ۸- با توجه به شکـل های زیـر دستگیره و آبریز را بعد از جایگذاری در محل خود با پیچ به وسیله آچار آلن آنها را در جای خود محکم نمایید.

۳- توسط آچار آلن ۱۰ مهره های چپگرد در مسیر ورودی آب را باز کنید. حال می توانیـد فیلتـر را خارج و تعویض نمایید.

۴- بعد از اتمام تمیز کردن و قرار دادن فیلتر در جای خود مهره های واسط را ببندید. و شیر را داخل باکس قرار دهید. حال مهره های هرز گرد ۳/۴ را بسته و از وجود آب بندی اطمینان حاصل نمایید.

۵- صفحه اصلی را بعد از اتصال سوکت سنسور به باتری در جای خود مطابق وضعیت قبلی نصب نموده و آبریز و دستگیره را در جای خود نصب نمایید.

۶- بعد از تمام شدن نصب ، دکمه ای که روی سنسور تعبیه شده است را یکبار فشار دهید. آب به مقدار ۴ ثانیه جریان پیدا می کند. ۱۰ ثانیه منتظر بمانید. حال فعال سازی انجام شده است و شیر آماده استفاده می باشد.