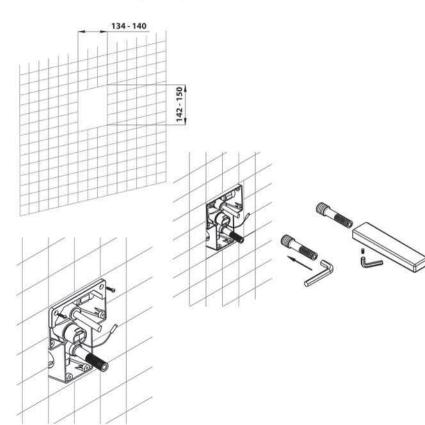

## نمای کلی نقشه ابعادی

## مشخصات فنى

Max فشار : 5 bar (70 PSI) Min فشار : 0.5 bar (7.2 PSI) Max درجه حرارت : 80°C (180°F)

### وسايل لازم جهت نصب

۱- کمان اره یا کاتر تیزبر ۲- چسب سیلیکونی جهت آب بندی ۳- نوار چسب تفلونی جهت آب بندی ۴- آلن شماره ۲/۵ و ۱۰ ۶- تراز ۷- آچار

۱- اتصالات مربوط را مطابق شکل که از یک طرف دارای رزوه ۱/۲ لوله می باشد با استفاده از نوار آب بندی تفلون بر روی شیر جهت ادامه لوله کشی نصب نمایید. ۲- ارتفاع نصب باکس روی دیـوار از کف ۱ متر پیشنهاد می شود که به خواسته مشتری قابل تغییر است همچنین محل نصب خـروجی وان حداقل ۵ سانتی متر زیر شیر اصلی توکار پیشـنهاد می گردد، که به خواسته مشتری می تواند در دست راست و یـا چپ شیر توکار نیز نصب گردد.

توجه: چون نصب شیر توکار قبل از کاشیکاری انجام می شود، جهت همراستایی لوله های ورودی آب سرد و گرم با شیر توکار و جایگذاری باکس پلاستیکی ( پیچ کردن آن روی دیوار) دیـوار را به عمـق ترجیحا ۳۲ میلی متر ( حدودا ۳ سانتی متر ) کنده و مسیر لوله های خروجی شیر توکار به دوش ثابت و خروجی وان را به همان طریق روی دیوار ایجاد نمایید.

۳- در این مرحله رول پلاک های مربوطه جهت بستن باکس را در دیوار جازده و پیچ های نگهدارنده باکس را به کمک پیچ گوشتی و با توجه به ترازبندی کامل باکس توسط تراز تعبیه شده روی باکس محکم نمایید.

نکته: لازم به ذکـر است فاصله قرار گرفتـن سردوش بزرگ ثابت و وان پرکن تا خود شیر مرکزی توکار و همچنین محل آنها بر حسب سلیقه مصرف کننده می باشد در پایین یا چپ یا راست شیر اصلی در نظر گرفته می شود.