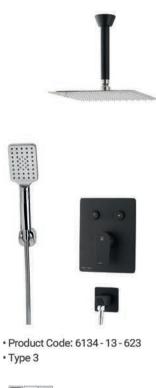

### متعلقات حمام توكار ورونا | تيپ ۱ | 39

• Product Code: 6134 - 13 - 613 • Type 3