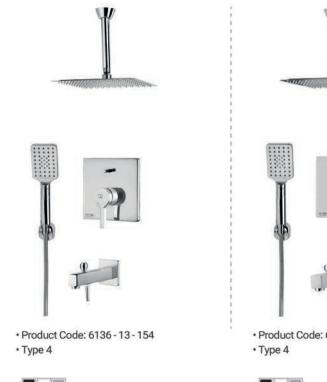

### متعلقات حمام توكار آوا | تيپ ۱ | 15

متعلقات حمام توكار آوا | تيپ ٣ | 17

• Product Code: 6136 - 13 - 163 • Type 3