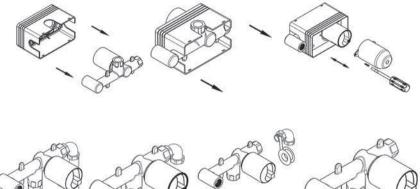

- Product Code: 6134 13 501
- Bath
- Verona type 3

- Product Code: 6134 13 502
- Bath
- Verona type 4

- Product Code: 6134 14 501
- Shower
- Verona

• Product Code: 6136 - 13 - 101

- Bath
- · Zoe / Ava

 The design of the central valve and the new built-in bath box set improves the quality of the product, ease of installation, and other things which we will explain:

1- In the new box set, four rubber dampers at the water inlets and outlets have been installed in order to reduce vibration and noise.

2- One of the most important things during placing the box inside the wall is to ensure accurate alignment of the box set that is possible now with the help of the level which is installed on the protective cover of the box.

3- The new box set has an acceptable resistance against impact and pressure.

4- The new design has provided the possibility that the central valve, after installation and tiling, can easily get out of the box and the wall without destruction.

 طراحی شیر مرکزی و مجموعه باکس حمام توکار جدید باعث ارتقاء کیفی محصول و سهولت در نصب و موارد دیگری است که به توضیح آن می پردازیم:

۱- در مجموعه باکس جدید محل ورودی ها و خروجی های آب چهار عدد ضربه گیر لاستیکی جهت کاهش لرزش و صدا تعبیه شده است.

۲- یکی از مهمترین موارد هنگام قرار گیری باکس داخل دیوار اطمینان از تراز بندی دقیق مجموعه باکس است که به کمک تراز تعبیه شده روی کاور محافظ باکس این امر امکان پذیر است. ۳- مجموعه باکس جدید دارای مقاومت مورد قبولی در برار ضربه و فشار است.

٤- طراحی جدید این امکان را فراهم کرده است که شیر مرکزی پس از نصب و کاشی کاری، به سادگی قابلیت خارج شدن از داخل باکس و دیوار را بدون تخریب دارد. مشخصات فنی و روش نصب شیرآلات توکار