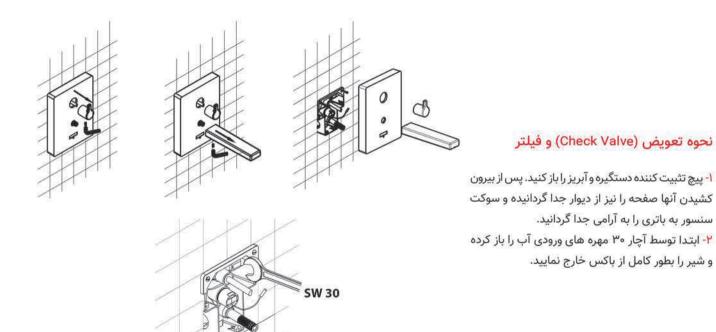

۳- توسط آچار آلن ۱۰ مهره های چپگرد در مسیر ورودی آب را باز کنید. حال می توانیـد فیلتـر را خارج و تعویض نمایید.

۴- بعد از اتمام تمیز کردن و قرار دادن فیلتر در جای خود مهره های واسط را ببندید. و شیر را داخل باکس قرار دهید. حال مهره های هرز گرد ۳/۴ را بسته و از وجود آب بندی اطمینان حاصل نمایید.

۵- صفحه اصلی را بعد از اتصال سوکت سنسور به باتری در جای خود مطابق وضعیت قبلی نصب نموده و آبریز و دستگیره را در جای خود نصب نمایید.

۶- بعد از تمام شدن نصب ، دکمه ای که روی سنسور تعبیه شده است را یکبار فشار دهید. آب به مقدار ۴ ثانیه جریان پیدا می کند. ۱۰ ثانیه منتظر بمانید. حال فعال سازی انجام شده است و شیر آماده استفاده می باشد.

# مراحل تعويض باترى

۱- ابتدا پیـچ های تثبیـت آبریز دستگیره را مطابق شکل باز کنید. ۲- سیم اتصال مگنت به باتری را جدا کنید سپس صفحه را به طور کامل خارج کنید.

۳- باتری جدید را جایگزین نمایید و بعد سیم اتصال مگنت به باتری را وصل نموده و مراحلی که برای بازگردن و تعویض باتری انجام دادید را به حالت اول برگردانید. ۶- بعد از تمام شدن نصب ، دکمه ای که روی سنسور تعبیه شده است را یکبار فشار دهید .آب به مقدار ۴ ثانیه جریان پیدا می کند. ۱۰ ثانیه منتظر بمانید.حال فعال سازی انجام شده است و شیر آماده استفاده می باشد.