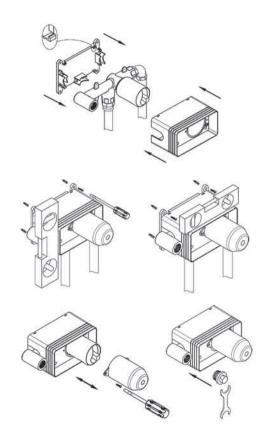

۱۵ - نقشه انفجاری نصب

مشخصات فنی و روش نصب شیر توکار آوا الکترونیک

# نمای کلی نقشه ابعادی

# مشخصات فنى

Max فشار : 5 bar (70 PSI) فشار : Max فشار : 5 bar (7.2 PSI) Min فشار : 0.5 bar (7.2 PSI) Max درجه حرارت : 80°3 (180°F) Max فشار آب توصیه شده : bar (43.5 PSI) باطری : CR-P2

# وسايل لازم جهت نصب

۱-نوارچسب تفلونی جهت آب بندی ۲- آچار فرانسه

۱- اتصالات مربوط را مطابق تصویر زیر با استفاده از نوار تفلون بر روی شیر جهت ادامه لوله کشی نصب نمایید. ۲- در این مرحله رول پلاک های مربوط جهت بستن باکس را در دیوار جا زده و پیچ های نگهدارنده باکس را به کمک پیچ گوشتی محکم نمایید. توجه نمایید که حتما قبل از رول پلاک کردن جهت بستن باکس کاملا تراز گردد. ۳- ارتفاع نصب شیر توکار بر روی دیوار محل کاسه دستشویی انتخاب شده توسط مشتری ۲۵ سانتی متر بالاتر پیشنهاد می گردد که بنا به خواسته مشتری قابل تغییر است.