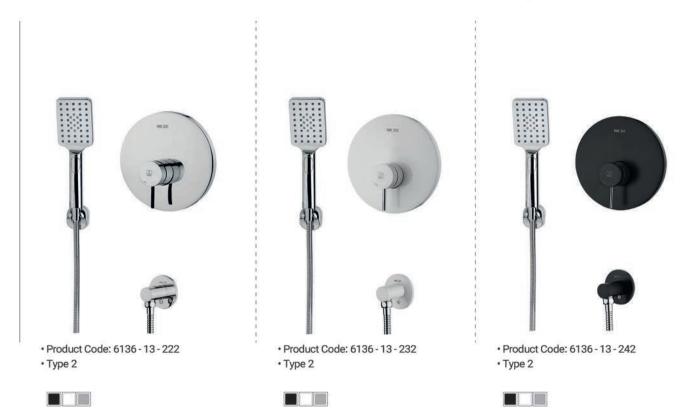

حمام توکار آوا

### متعلقات حمام توكار آوا | تيپ ۱ | 15

متعلقات حمام توكار آوا | تيپ ٣ | 17

• Product Code: 6136 - 13 - 163 • Type 3