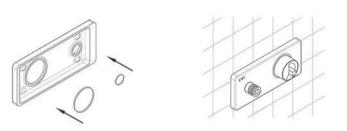

۲- کاشیکاری دیوار بایست به گونه ای انجام شود که دسترسی به داخل باکس امکانپذیر باشد.لذا رعایت اندازه های داده شده در شکل روبرو جهت دسترسی و البته آب بندی باکس لازم به اجرا می باشد.

نکته: جهت آب بندی اطراف باکس از موادی استفاده نمایید که در صورت نیاز، دسترسی به ورودیهای سرد و گرم جهت تعمیرات، برداشتن و جایگزینی آن مواد میسر باشد. ۵- با باز کردن پیچ زیر آبریز دستشویی مغزی واسط فلزی را بیرون آورید و مانند تصویر به کمک آچار آلن شماره ۸ مخصوص خود در محل در نظر گرفته شده روی شیر توکار نصب نمایید.

۶- پایه پلاستیکی صفحه را بر روی سوراخ بالایی باکس پلاستیکی مطابق شکل نصب نمایید.

۷- همچنین از وجود اورینگ و واشر در محل نشان داده شده اطمینان حاصل کرده و سپس صفحه را به آرامی در محل خود جایگذاری نمایید.(توجه گردد که صفحه بر روی پایه نگهدارنده پلاستیکی نشسته باشد.) ۸- با توجه به شکـل های زیـر دستگیره و آبریز را بعد از جایگذاری در محل خود با پیچ به وسیله آچار آلن آنها را در جای خود محکم نمایید.