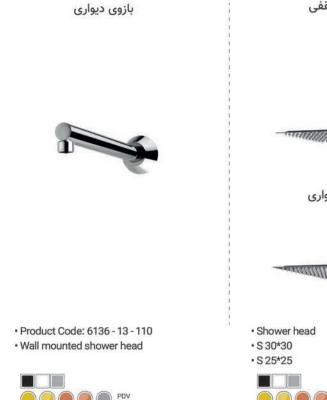

#### سردوش | بازوى | 51

• Please note: Shower heads with ABS material with 25-25 size and Steel with 25-25 and 30-30 are available for order.

 Shower head S type is available in Steels.

 Both dimensions can be installed on the ceiling and wall

 It can be used on all 3 Built-in shower models

Both shower heads are made of steel

 The only difference is the dimensions of the two shower heads, which can be presented according to the customer tastes

 کلیه متعلقات حمام ها با سردوش سقفی میباشـد، و سـردوش دیــواری به صـورت سفارشی میباشد.

• لازم به ذکر است سردوش های متعلقات حمام با تنوع جنس ABS در ابعاد ۲۵x۲۵ و استیـل در ابعاد ۲۵x۲۵ و ۳۰x۰۳ قابـل فروش میباشند.

•سری S با سردوش جنس استیل میباشد. • هر دو ابعاد قابلیت نصب سقفی و دیواری را دارا می باشند.

 بر روی هر ۳ مدل شیر توکار قابلیت استفاده را دارند.

 هر دو سردوش از جنس استیل می باشند.
تنها اختلاف، ابعـاد دو سردوش است که بنا به سلیقه و درخواست مشتری قابل ارائه می باشد.