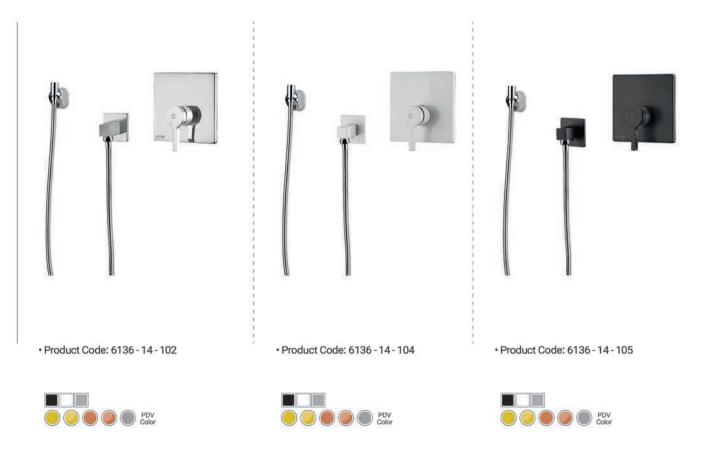

### متعلقات روشویی توکار آوا | تیپ ۱ | 21

• Product Code: 6136 - 12 - 102

• Product Code: 6136 - 12 - 104

PDV Color

PDV Color

• Product Code: 6136 - 12 - 116

4 J.b

70 000