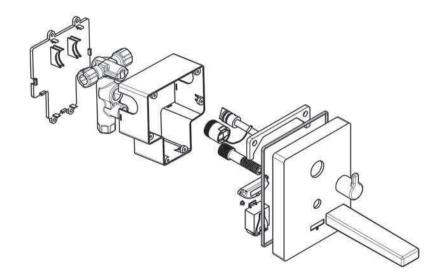

گهدارنده پلاستیکی نشسته باشد.) ۸- با توجه به شکـل های زیـر دستگیره و آبریز را بعد از جایگذاری در محل خود با پیچ به وسیله آچار آلن آنها را در جای خود محکم نمایید.









۳- توسط آچار آلن ۱۰ مهره های چپگرد در مسیر ورودی آب را باز کنید. حال می توانیـد فیلتـر را خارج و تعویض نمایید.

۴- بعد از اتمام تمیز کردن و قرار دادن فیلتر در جای خود مهره های واسط را ببندید. و شیر را داخل باکس قرار دهید. حال مهره های هرز گرد ۳/۴ را بسته و از وجود آب بندی اطمینان حاصل نمایید.



۵- صفحه اصلی را بعد از اتصال سوکت سنسور به باتری در جای خود مطابق وضعیت قبلی نصب نموده و آبریز و دستگیره را در جای خود نصب نمایید.

۶- بعد از تمام شدن نصب ، دکمه ای که روی سنسور تعبیه شده است را یکبار فشار دهید. آب به مقدار ۴ ثانیه جریان پیدا می کند. ۱۰ ثانیه منتظر بمانید. حال فعال سازی انجام شده است و شیر آماده استفاده می باشد.



# نقشه انفجارى

ß



# مراحل تعويض باترى

۱- ابتدا پیـچ های تثبیـت آبریز دستگیره را مطابق شکل باز کنید. ۲- سیم اتصال مگنت به باتری را جدا کنید سپس صفحه را به طور کامل خارج کنید.



۳- باتری جدید را جایگزین نمایید و بعد سیم اتصال مگنت به باتری را وصل نموده و مراحلی که برای بازگردن و تعویض باتری انجام دادید را به حالت اول برگردانید. ۶- بعد از تمام شدن نصب ، دکمه ای که روی سنسور تعبیه شده است را یکبار فشار دهید .آب به مقدار ۴ ثانیه جریان پیدا می کند. ۱۰ ثانیه منتظر بمانید.حال فعال سازی انجام شده است و شیر آماده استفاده می باشد.





# نحوه از کار انداختن موقت سنسور

۱- جهت تنظیم جریان ثابت آب دکمه تنظیم را به مدت ۲ ثانیه فشار دهیدتامسیرهای خروجی آب به مدت ۲دقیقه به صورت مداوم در جریان باشد.

<mark>توجه:</mark> اگر دکمه را در این مدت یکبار فشار دهید، آب قطع می شود.

۲- جهت خاموش کردن موقت سن