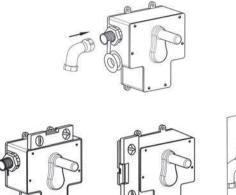

### ۱۱- نصب بازوی دیواری یا سقفی

۱- قبل از نصب بازوهای دیواری یا سقفی ( لوله کوتاهتر جهت نصب روی سقـف می باشد)، با باز نمودن شیرآب اصلـی از خـروج شن و ماسـه و رسوب داخل لوله کشی اطمینان حاصل فرمایید.

۲- به وسیله تیوپ گریسکاری تعبیه شده در جعبه محصول، اورینگهای داخل قالپاق فلزی را گریسکاری و مطابق تصویر روی علم نصب نموده و علم را روی خروجی دوش لوله کشی شده دیوار ببندید.