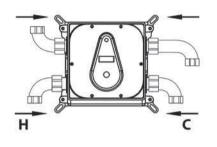

30

Hotwater

۱- شیر اصلی توکار را پس از باز کردن پیچ های محافظ کارتریج و جدا نمودن آن از داخل باکس پلاستیکی خارج نمایید.

۲- اتصالات مربوط را مطابق تصاویر زیر که از یک طرف دارای رزوه ۱/۲ لوله می باشد با استفاده از نوار آب بندی تفلون بر روی شیر جهت ادامه لوله کشی نصب نمایید. ۳- ارتفاع نصب شیر توکار دیوار از کاسه دستشویی انتخابی توسط مشتری ۲۵ سانتی متر بالاتر پیشنهاد مگردد که بنا به خواسته مشتری قابل تغییر است.

توجه: چون نصب شیـر توکار قبل از کاشیکاری انجام می شود، جهت همراستایی لوله های ورودی آب سرد و گرم با شیر توکار و جایگذاری باکس پلاستیکی ( پیچ کردن آن روی دیوار) دیوار را به عمـق ترجیحا ۳ سانتی متر (مطابق تصویر ) کنده و مسیر لوله ها را روی دیوار ایجاد نمایید.

توجه: در لوله کشی های پلاستیکی ( نظیر سوپر پایپ و لوله سبز و غیره ... ) با استفاده از اتو و اتصالات لازم و در لوله کشی های فلزی با استفاده از مهـره ماسوره و انواع بوش اتصـالات ورودی آب سـرد و گـرم شیر اصلی توکار را به شبکه لوله کشی وصل نمایید.