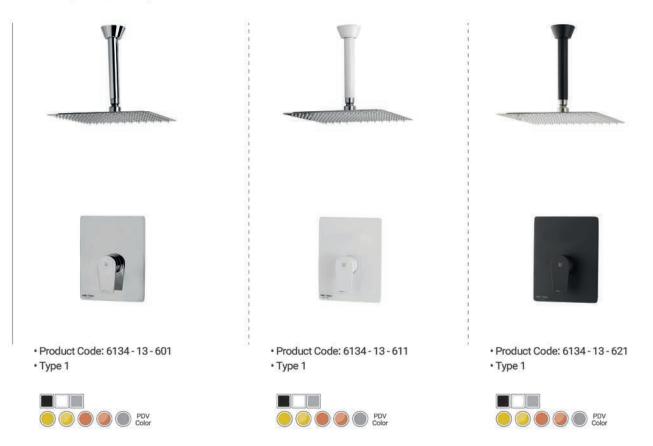

### متعلقات حمام توكار ورونا | تيپ ۱ | 39

• Product Code: 6134 - 13 - 613 • Type 3

#### سردوش | بازوى | 51

• Please note: Shower heads with ABS material with 25-25 size and Steel with 25-25 and 30-30 are available for order.

 Shower head S type is available in Steels.

 Both dimensions can be installed on the ceiling and wall

 کلیه متعلقات حمام ها با سردوش سقفی میباشـد، و سـردوش دیــواری به صـورت سفارشی میباشد.

• لازم به ذکر است سردوش های متعلقات حمام با تنوع جنس ABS در ابعاد ۲۵x۲۵ و استیـل در ابعاد ۲۵x۲۵ و ۳۰x۰۳ قابـل فروش میباشند.

•سری S با سردوش جنس استیل میباشد. • هر دو ابعاد قابلیت نصب سقفی و دیواری را دارا می باشند.

 بر روی هر ۳ مدل شیر توکار قابلیت استفاده را دارند.

 هر دو سردوش از جنس استیل می باشند.
تنها اختلاف، ابعـاد دو سردوش است که بنا به سلیقه و درخواست مشتری قابل ارائه می باشد.