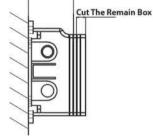

۸- پس از کاشی کاری، باقی مانده باکس پلاستیکی که از لبه کاشی بیرون مانده است را با کمان اره یا کاتر بریده و دور بیندازید تا باکس نگهدارنده هم سطح و یا پایین تر از سطح کاشی قرار گیرد .

(حداکثر عمق مجاز برای باکس شیر توکار ۹۵ میـلی متر و حداقل ۷۵ میلی متر است که در کاشیـکاری می بایست رعایت گردد).

۸- پس از کاشی کاری، باقبی مانده باکس که از روی کاشی بیرون مانده است را با اره کمانی یا کاتر بریده و دور بیندازید تا باکس نگهدارنده هم سطح و یا پایین تر از سطح کاشی قرار گیرد.

(حداکثر عمق مجاز برای باکس شیر توکار ۹۵ میلی متر و حداقل ۷۵ میلی متر است که در کاشیکاری می بایست رعایت گردد ).