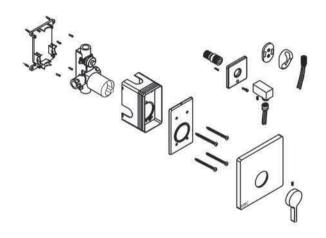

۱۰ دستگیره را با استفاده از آچار آلن نصب نمایید.

### ۱۱- نصب بازوی دیواری یا سقفی

۱- قبل از نصب بازوهای دیواری یا سقفی ( لوله کوتاهتر جهت نصب روی سقـف می باشد)، با باز نمودن شیرآب اصلـی از خـروج شن و ماسـه و رسوب داخل لوله کشی اطمینان حاصل فرمایید.

۲- به وسیله تیوپ گریسکاری تعبیه شده در جعبه محصول، اورینگهای داخل قالپاق فلزی را گریسکاری و مطابق تصویر روی علم نصب نموده و علم را روی خروجی دوش لوله کشی شده دیوار ببندید.

## ۱۲ - نصب وان پرکن

۱- با باز کردن پــیچ زیر وان پرکن، مغــزی فلزی داخل خروجی وان پرکن را مطابق شکل جدا نموده و به آرامی با چرخش آن را بیرون بیاورید.

۲- مغزی فل\_زی خروجـی وان پرکـن را بوسیله آچار آلن مناسب در محل خود نصب نمایید.

### ۱۳ - نصب دوش دستی

۱- در مکان دلخواه روی دیوار سوراخ های رول پلاک نگهدارنده دوش دستی را ایجاد کرده با پیچ رول پلاک دو قطعه پلاستیکی آبکاری شده نگهدارنده دوش دستی را روی دیوار نصب نمایید.

۲- شیلنگ رابط را از یک سمت روی خروجی زیر دایورتور وان پرکن و از سمت دیـگر به سردوش دستـی نصب نمایید.

# نقشه انفجارى

ß