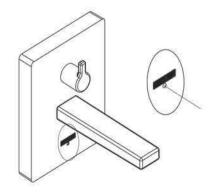

### ۱۱- نصب بازوی دیواری یا سقفی

۱- قبل از نصب بازوهای دیواری یا سقفی ( لوله کوتاهتر جهت نصب روی سقـف می باشد)، با باز نمودن شیرآب اصلـی از خـروج شن و ماسـه و رسوب داخل لوله کشی اطمینان حاصل فرمایید.

۲- به وسیله تیوپ گریسکاری تعبیه شده در جعبه محصول، اورینگهای داخل قالپاق فلزی را گریسکاری و مطابق تصویر روی علم نصب نموده و علم را روی خروجی دوش لوله کشی شده دیوار ببندید.

## ۱۲ - نصب وان پرکن

۱- با باز کردن پــیچ زیر وان پرکن، مغــزی فلزی داخل خروجی وان پرکن را مطابق شکل جدا نموده و به آرامی با چرخش آن را بیرون بیاورید.

۲- مغزی فل\_زی خروجـی وان پرکـن را بوسیله آچار آلن مناسب در محل خود نصب نمایید.