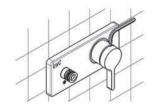

حمام توکار آوا

### متعلقات حمام توكار آوا | تيپ ۱ | 15

متعلقات حمام توكار آوا | تيپ ٣ | 17

• Product Code: 6136 - 13 - 163 • Type 3