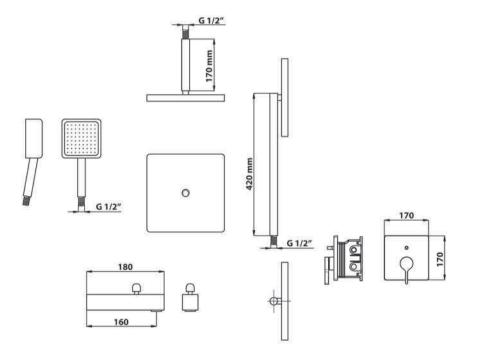

## KWC

| Ava Bath                                               | 14 |
|--------------------------------------------------------|----|
| Ava Basin                                              | 20 |
| Ava Shower                                             | 24 |
| Zoe Bath                                               | 26 |
| Zoe Basin                                              | 32 |
| Zoe Shower                                             | 36 |
| Verona Bath                                            | 38 |
| Verona Basin                                           | 44 |
| Verona Shower                                          | 48 |
| Shower Head                                            | 50 |
| Ava Basin Intelligent                                  | 52 |
| Concealed Box                                          | 54 |
| Installation Methods Of Built-in Faucets               | 58 |
| Installation Methods Of Ava Electronic Built-in Faucet | 82 |

حمام توکار آوا

### متعلقات حمام توكار آوا | تيپ ۱ | 15

متعلقات حمام توكار آوا | تيپ ٣ | 17

• Product Code: 6136 - 13 - 163 • Type 3