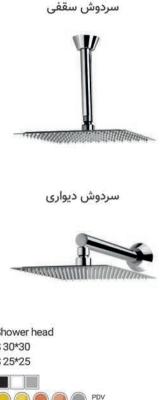

#### سردوش | بازوى | 51

• Please note: Shower heads with ABS material with 25-25 size and Steel with 25-25 and 30-30 are available for order.

 Shower head S type is available in Steels.

 Both dimensions can be installed on the ceiling and wall

 It can be used on all 3 Built-in shower models

Both shower heads are made of steel

 The only difference is the dimensions of the two shower heads, which can be presented according to the customer tastes

 کلیه متعلقات حمام ها با سردوش سقفی میباشـد، و سـردوش دیــواری به صـورت سفارشی میباشد.

• لازم به ذکر است سردوش های متعلقات حمام با تنوع جنس ABS در ابعاد ۲۵x۲۵ و استیـل در ابعاد ۲۵x۲۵ و ۳۰x۰۳ قابـل فروش میباشند.

•سری S با سردوش جنس استیل میباشد. • هر دو ابعاد قابلیت نصب سقفی و دیواری را دارا می باشند.

 بر روی هر ۳ مدل شیر توکار قابلیت استفاده را دارند.

 هر دو سردوش از جنس استیل می باشند.
تنها اختلاف، ابعـاد دو سردوش است که بنا به سلیقه و درخواست مشتری قابل ارائه می باشد.