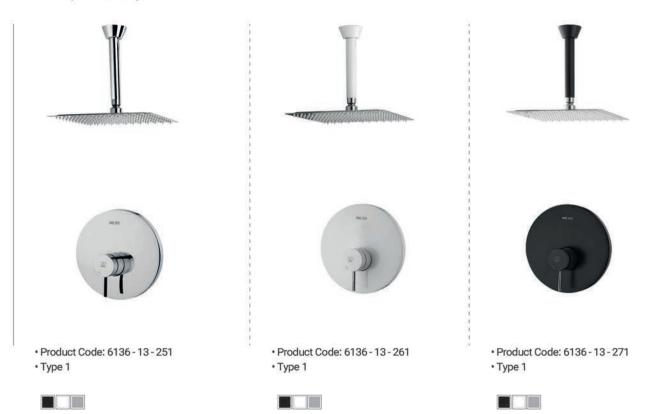

حمام توکار آوا

### متعلقات حمام توكار آوا | تيپ ۱ | 15

متعلقات حمام توكار آوا | تيپ ٣ | 17

• Product Code: 6136 - 13 - 163 • Type 3