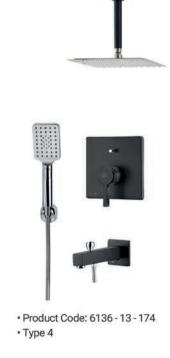

### متعلقات حمام توكار ورونا | تيپ ۱ | 39

• Product Code: 6134 - 13 - 613 • Type 3