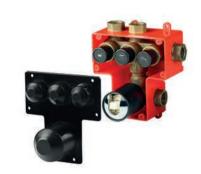

### متعلقات حمام توكار زو | تيپ ۱ | 27

### متعلقات حمام توكار زو | تيپ ٣ | 29

• Product Code: 6136 - 13 - 263 • Type 3

| 96 | 1200 | 155 |
|----|------|-----|
|    |      |     |
| H  |      |     |
|    |      |     |

| 1 |     |          |  |
|---|-----|----------|--|
|   |     | - 104    |  |
|   |     |          |  |
|   | 100 | - (2 III |  |