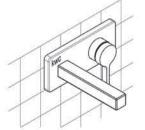

حافظ را بـه كمـک ۴ عدد پیـچ خودكار روى شير مغزى اصلى پيچ نماييد و از وجود واشر آب بندى لاستيكى پشت صفحه، اطمينان حاصل نماييد .

۱۱- پس از تمیزکاری سطح صفحه فلزی اصلی آبکاری شده، آن را با دقت روی صفحه فلزی محافظ زیرین نصب نمایید، و با استفاده از آچار آلن مناسب پیچ زیر آنرا به صفحه زیرین ببندید. حتما قبل از نصب اورینگهای داخل صفحه را با استفاده از تیوپ گریس تعبیه شده در بسته بندی گریس کاری نموده و مراقب باشید به صفحه اصلی آبکاری شده آسیب نرسد.

<mark>۱۲-</mark> دستگیـره را مطابـق تصویـر با استفاده از آچار آلن نصب نمایید.

### ۱۳- نصب خروجی دستشویی

۱- قبل از نصب آبریـز دستشویی، با باز نمودن شیر آب اصلی از خروجی شن و ماسه و رسوب داخل لوله کشی اطمینان حاصل فرمایید.

۲- پس از گریس کاری اورینگهای روی مهره، آبریز را به آرامی و با چرخش دست جا بزنید و به کمک پیچ زیر آبریز آنرا محکم ببندید .









# ۱۴- نقشه انفجاری نصب



# نمای کلی نقشه ابعادی

# مشخصات فنى

Max فشار : 5 bar (70 PSI) Min فشار : 0.5 bar (7.2 PSI) Max درجه حرارت : 80°C (180°F)

# وسايل لازم جهت نصب

۱- کمان اره یا کاتر تیزبر ۲- چسب سیلیکونی جهت آب بندی ۳- نوار چسب تفلونی جهت آب بندی ۴- پیچ گوشتی دوسو و چهارسو ۶- آلن شماره ۲/۵ و ۱۰ ۷- آچار





۱- شیر اصلی توکار را پس از بازکردن پیچ های محافظ کارتریج و جدا نمودن آن از داخل باکس پلاستیکی خارج نمایید.

۲- اتصالات مربوط را مطابـق شکل که از یک طرف دارای رزوه ۱/۲ لوله می باشد با استفاده از نوار آب بندی تفلون بر روی شیر جهت ادامه لوله کشی نصب نمایید.

۳- ارتفاع نصب باکس روی دیوار از کف ۵۰ سانتـی متر پیشنهاد می شود که به خواسته مشتری قابل تغییر است همچنیـن محل نصب خروجی توالت حداقل ۷ سانتی متر کنار شیـر اصلـی توکار پیشنهاد می گردد، که به خواستـه مشتری می تواند در دست راست