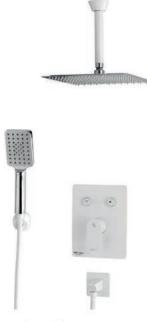

### متعلقات حمام توكار آوا | تيپ ۱ | 15

متعلقات حمام توكار آوا | تيپ ٣ | 17

• Product Code: 6136 - 13 - 163 • Type 3