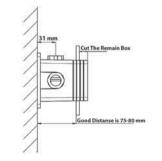

۸- پس از کاشی کاری، باقی مانده باکس پلاستیکی که از لبه کاشی بیرون مانده است را با کمان اره یا کاتر بریده و دور بیندازید تا باکس نگهدارنده هم سطح و یا پایین تر از سطح کاشی قرار گیرد .

(حداکثر عمق مجاز برای باکس شیر توکار ۹۵ میـلی متر و حداقل ۷۵ میلی متر است که در کاشیـکاری می بایست رعایت گردد).

۸- پس از کاشی کاری، باقبی مانده باکس که از روی کاشی بیرون مانده است را با اره کمانی یا کاتر بریده و دور بیندازید تا باکس نگهدارنده هم سطح و یا پایین تر از سطح کاشی قرار گیرد.

(حداکثر عمق مجاز برای باکس شیر توکار ۹۵ میلی متر و حداقل ۷۵ میلی متر است که در کاشیکاری می بایست رعایت گردد ).