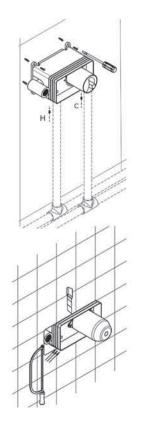

### وسايل لازم جهت نصب

۱- کمان اره یا کاتر تیزبر ۲- چسب سیلیکونی جهت آب بندی ۳- نوار چسب تفلونی جهت آب بندی ۴- آلن شماره ۲/۵ و ۱۰ ۶- تراز ۷- آچار

۱- اتصالات مربوط را مطابق شکل که از یک طرف دارای رزوه ۱/۲ لوله می باشد با استفاده از نوار آب بندی تفلون بر روی شیر جهت ادامه لوله کشی نصب نمایید. ۲- ارتفاع نصب باکس روی دیـوار از کف ۱ متر پیشنهاد می شود که به خواسته مشتری قابل تغییر است همچنین محل نصب خـروجی وان حداقل ۵ سانتی متر زیر شیر اصلی توکار پیشـنهاد می گردد، که به خواسته مشتری می تواند در دست راست و یـا چپ شیر توکار نیز نصب گردد.

توجه: چون نصب شیر توکار قبل از کاشیکاری انجام می شود، جهت همراستایی لوله های ورودی آب سرد و گرم با شیر توکار و جایگذاری باکس پلاستیکی ( پیچ کردن آن روی دیوار) دیـوار را به عمـق ترجیحا ۳۲ میلی متر ( حدودا ۳ سانتی متر ) کنده و مسیر لوله های خروجی شیر توکار به دوش ثابت و خروجی وان را به همان طریق روی دیوار ایجاد نمایید.

۳- در این مرحله رول پلاک های مربوطه جهت بستن باکس را در دیوار جازده و پیچ های نگهدارنده باکس را به کمک پیچ گوشتی و با توجه به ترازبندی کامل باکس توسط تراز تعبیه شده روی باکس محکم نمایید.

نکته: لازم به ذکـر است فاصله قرار گرفتـن سردوش بزرگ ثابت و وان پرکن تا خود شیر مرکزی توکار و همچنین محل آنها بر حسب سلیقه مصرف کننده می باشد در پایین یا چپ یا راست شیر اصلی در نظر گرفته می شود.