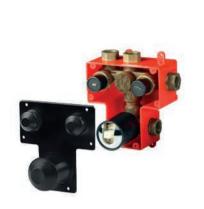

حمام توکار آوا

### متعلقات حمام توكار آوا | تيپ ۱ | 15

متعلقات حمام توكار آوا | تيپ ٣ | 17

• Product Code: 6136 - 13 - 163 • Type 3