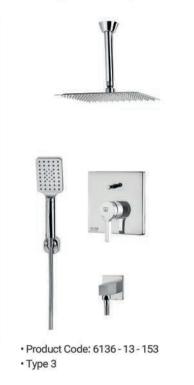

### متعلقات حمام توكار آوا | تيپ ۱ | 15

متعلقات حمام توكار آوا | تيپ ٣ | 17

• Product Code: 6136 - 13 - 163 • Type 3