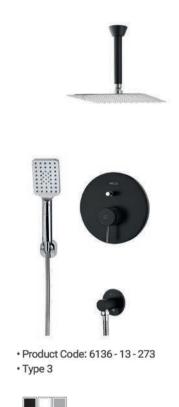

### متعلقات حمام توكار آوا | تيپ ۱ | 15

متعلقات حمام توكار آوا | تيپ ٣ | 17

• Product Code: 6136 - 13 - 163 • Type 3