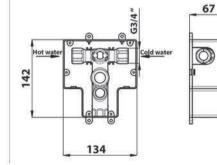

### وسايل لازم جهت نصب

۱- کمان اره یا کاتر تیزبر ۲- چسب سیلیکونی جهت آب بندی ۳- نوار چسب تفلونی جهت آب بندی ۴- آلن شماره ۲/۵ و ۱۰ ۶- تراز ۷- آچار

۱- اتصالات مربوط را مطابق شکل که از یک طرف دارای رزوه ۱/۲ لوله می باشد با استفاده از نوار آب بندی تفلون بر روی شیر جهت ادامه لوله کشی نصب نمایید. ۲- ارتفاع نصب باکس روی دیـوار از کف ۱ متر پیشنهاد می شود که به خواسته مشتری قابل تغییر است همچنین محل نصب خـروجی وان حداقل ۵ سانتی متر زیر شیر اصلی توکار پیشـنهاد می گردد، که به خواسته مشتری می تواند در دست راست و یـا چپ شیر توکار نیز نصب گردد.

توجه: چون نصب شیر توکار قبل از کاشیکاری انجام می شود، جهت همراستایی لوله های ورودی آب سرد و گرم با شیر توکار و جایگذاری باکس پلاستیکی ( پیچ کردن آن روی دیوار) دیـوار را به عمـق ترجیحا ۳۲ میلی متر ( حدودا ۳ سانتی متر ) کنده و مسیر لوله های خروجی شیر توکار به دوش ثابت و خروجی وان را به همان طریق روی دیوار ایجاد نمایید.

۳- در این مرحله رول پلاک های مربوطه جهت بستن باکس را در دیوار جازده و پیچ های نگهدارنده باکس را به کمک پیچ گوشتی و با توجه به ترازبندی کامل باکس توسط تراز تعبیه شده روی باکس محکم نمایید.

نکته: لازم به ذکـر است فاصله قرار گرفتـن سردوش بزرگ ثابت و وان پرکن تا خود شیر مرکزی توکار و همچنین محل آنها بر حسب سلیقه مصرف کننده می باشد در پایین یا چپ یا راست شیر اصلی در نظر گرفته می شود.

۲- یس از ثابت شدن باکس شیر توکار روی دیوار اتصالات آب سرد و گرم منتهی به شیر را به شیوه ای که امکان پذیر است به مسیر اصلی ورود آب سرد و گرم متصل نمایید. همچنین با توجـه به ارتفاع مـورد نظر سردوش ثابت، لوله ای به طول دلخواه در بالای شیر جهت سردوش ثابت متصل نمایید. توجه داشته باشید که این لوله نیز از یک طرف می بایست دارای زانویی G 1/۲ جهت نصب علم سردوش باشد. (جهت نصب علمک سقفی نیز می بایست لوله در انتهای مسیر خود دارای زانویی G ۱/۲ G باشد). ۵- در حیـن کاشـی کاری دیـوار خواهشمند است طبق اندازه های داده شده در شکل فضایی را ایجاد نمایید و در صورت لـزوم اطراف آنرا پر نمایید. لازم به ذکر است عدم رعایت نکات ذکر شده منجر به عدم آب بندی این منطقه می گردد.