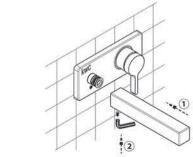

# روشویی توکار <mark>آوا</mark>

### متعلقات روشویی توکار آوا | تیپ ۱ | 21

• Product Code: 6136 - 12 - 102

• Product Code: 6136 - 12 - 104

PDV Color

PDV Color

• Product Code: 6136 - 12 - 116

4 J.b

70 000