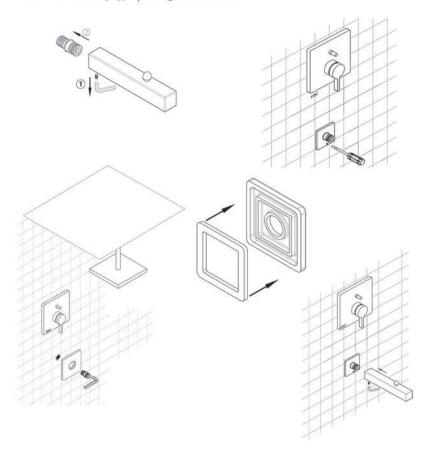

### وسايل لازم جهت نصب

۱- کمان اره یا کاتر تیزبر ۲- چسب سیلیکونی جهت آب بندی ۳- نوار چسب تفلونی جهت آب بندی ۴- آلن شماره ۲/۵ و ۱۰ ۶- تراز ۷- آچار

۱- اتصالات مربوط را مطابق شکل که از یک طرف دارای رزوه ۱/۲ لوله می باشد با استفاده از نوار آب بندی تفلون بر روی شیر جهت ادامه لوله کشی نصب نمایید. ۲- ارتفاع نصب باکس روی دیـوار از کف ۱ متر پیشنهاد می شود که به خواسته مشتری قابل تغییر است همچنین محل نصب خـروجی وان حداقل ۵ سانتی متر زیر شیر اصلی توکار پیشـنهاد می گردد، که به خواسته مشتری می تواند در دست راست و یـا چپ شیر توکار نیز نصب گردد.

توجه: چون نصب شیر توکار قبل از کاشیکاری انجام می شود، جهت همراستایی لوله های ورودی آب سرد و گرم با شیر توکار و جایگذاری باکس پلاستیکی ( پیچ کردن آن روی دیوار) دیـوار را به عمـق ترجیحا ۳۲ میلی متر ( حدودا ۳ سانتی متر ) کنده و مسیر لوله های خروجی شیر توکار به دوش ثابت و خروجی وان را به همان طریق روی دیوار ایجاد نمایید.

۳- در این مرحله رول پلاک های مربوطه جهت بستن باکس را در دیوار جازده و پیچ های نگهدارنده باکس را به کمک پیچ گوشتی و با توجه به ترازبندی کامل باکس توسط تراز تعبیه شده روی باکس محکم نمایید.

نکته: لازم به ذکـر است فاصله قرار گرفتـن سردوش بزرگ ثابت و وان پرکن تا خود شیر مرکزی توکار و همچنین محل آنها بر حسب سلیقه مصرف کننده می باشد در پایین یا چپ یا راست شیر اصلی در نظر گرفته می شود.

۲- یس از ثابت شدن باکس شیر توکار روی دیوار اتصالات آب سرد و گرم منتهی به شیر را به شیوه ای که امکان پذیر است به مسیر اصلی ورود آب سرد و گرم متصل نمایید. همچنین با توجـه به ارتفاع مـورد نظر سردوش ثابت، لوله ای به طول دلخواه در بالای شیر جهت سردوش ثابت متصل نمایید. توجه داشته باشید که این لوله نیز از یک طرف می بایست دارای زانویی G 1/۲ جهت نصب علم سردوش باشد. (جهت نصب علمک سقفی نیز می بایست لوله در انتهای مسیر خود دارای زانویی G ۱/۲ G باشد). ۵- در حیـن کاشـی کاری دیـوار خواهشمند است طبق اندازه های داده شده در شکل فضایی را ایجاد نمایید و در صورت لـزوم اطراف آنرا پر نمایید. لازم به ذکر است عدم رعایت نکات ذکر شده منجر به عدم آب بندی این منطقه می گردد.