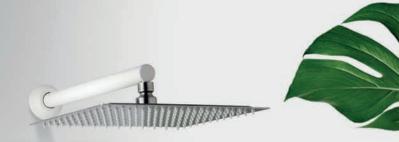

#### سردوش | بازوى | 51

• Please note: Shower heads with ABS material with 25-25 size and Steel with 25-25 and 30-30 are available for order.

 Shower head S type is available in Steels.

 Both dimensions can be installed on the ceiling and wall

 کلیه متعلقات حمام ها با سردوش سقفی میباشـد، و سـردوش دیــواری به صـورت سفارشی میباشد.

• لازم به ذکر است سردوش های متعلقات حمام با تنوع جنس ABS در ابعاد ۲۵x۲۵ و استیـل در ابعاد ۲۵x۲۵ و ۳۰x۰۳ قابـل فروش میباشند.

•سری S با سردوش جنس استیل میباشد. • هر دو ابعاد قابلیت نصب سقفی و دیواری را دارا می باشند.

 بر روی هر ۳ مدل شیر توکار قابلیت استفاده را دارند.

 هر دو سردوش از جنس استیل می باشند.
تنها اختلاف، ابعـاد دو سردوش است که بنا به سلیقه و درخواست مشتری قابل ارائه می باشد.