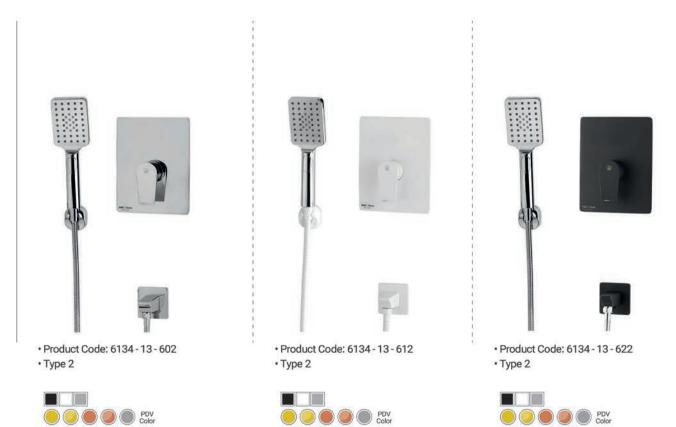

### متعلقات حمام توكار ورونا | تيپ ۱ | 39

• Product Code: 6134 - 13 - 613 • Type 3

#### سردوش | بازوى | 51

• Please note: Shower heads with ABS material with 25-25 size and Steel with 25-25 and 30-30 are available for order.

 Shower head S type is available in Steels.

 Both dimensions can be installed on the ceiling and wall

 کلیه متعلقات حمام ها با سردوش سقفی میباشـد، و سـردوش دیــواری به صـورت سفارشی میباشد.

• لازم به ذکر است سردوش های متعلقات حمام با تنوع جنس ABS در ابعاد ۲۵x۲۵ و استیـل در ابعاد ۲۵x۲۵ و ۳۰x۰۳ قابـل فروش میباشند.

•سری S با سردوش جنس استیل میباشد. • هر دو ابعاد قابلیت نصب سقفی و دیواری را دارا می باشند.

 بر روی هر ۳ مدل شیر توکار قابلیت استفاده را دارند.

 هر دو سردوش از جنس استیل می باشند.
تنها اختلاف، ابعـاد دو سردوش است که بنا به سلیقه و درخواست مشتری قابل ارائه می باشد.