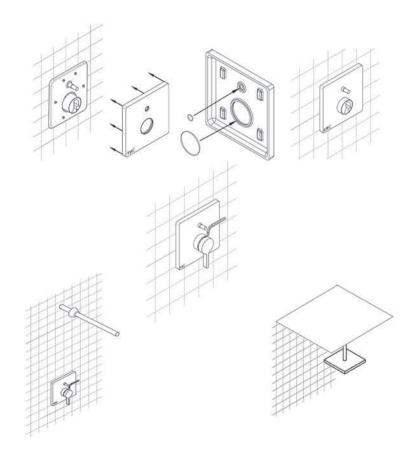

### وسايل لازم جهت نصب

۱- کمان اره یا کاتر تیزبر ۲- چسب سیلیکونی جهت آب بندی ۳- نوار چسب تفلونی جهت آب بندی ۴- آلن شماره ۲/۵ و ۱۰ ۶- تراز ۷- آچار

۱- اتصالات مربوط را مطابق شکل که از یک طرف دارای رزوه ۱/۲ لوله می باشد با استفاده از نوار آب بندی تفلون بر روی شیر جهت ادامه لوله کشی نصب نمایید. ۲- ارتفاع نصب باکس روی دیـوار از کف ۱ متر پیشنهاد می شود که به خواسته مشتری قابل تغییر است همچنین محل نصب خـروجی وان حداقل ۵ سانتی متر زیر شیر اصلی توکار پیشـنهاد می گردد، که به خواسته مشتری می تواند در دست راست و یـا چپ شیر توکار نیز نصب گردد.

توجه: چون نصب شیر توکار قبل از کاشیکاری انجام می شود، جهت همراستایی لوله های ورودی آب سرد و گرم با شیر توکار و جایگذاری باکس پلاستیکی ( پیچ کردن آن روی دیوار) دیـوار را به عمـق ترجیحا ۳۲ میلی متر ( حدودا ۳ سانتی متر ) کنده و مسیر لوله های خروجی شیر توکار به دوش ثابت و خروجی وان را به همان طریق روی دیوار ایجاد نمایید.

۳- در این مرحله رول پلاک های مربوطه جهت بستن باکس را در دیوار جازده و پیچ های نگهدارنده باکس را به کمک پیچ گوشتی و با توجه به ترازبندی کامل باکس توسط تراز تعبیه شده روی باکس محکم نمایید.

نکته: لازم به ذکـر است فاصله قرار گرفتـن سردوش بزرگ ثابت و وان پرکن تا خود شیر مرکزی توکار و همچنین محل آنها بر حسب سلیقه مصرف کننده می باشد در پایین یا چپ یا راست شیر اصلی در نظر گرفته می شود.

۲- یس از ثابت شدن باکس شیر توکار روی دیوار اتصالات آب سرد و گرم منتهی به شیر را به شیوه ای که امکان پذیر است به مسیر اصلی ورود آب سرد و گرم متصل نمایید. همچنین با توجـه به ارتفاع مـورد نظر سردوش ثابت، لوله ای به طول دلخواه در بالای شیر جهت سردوش ثابت متصل نمایید. توجه داشته باشید که این لوله نیز از یک طرف می بایست دارای زانویی G 1/۲ جهت نصب علم سردوش باشد. (جهت نصب علمک سقفی نیز می بایست لوله در انتهای مسیر خود دارای زانویی G ۱/۲ G باشد). ۵- در حیـن کاشـی کاری دیـوار خواهشمند است طبق اندازه های داده شده در شکل فضایی را ایجاد نمایید و در صورت لـزوم اطراف آنرا پر نمایید. لازم به ذکر است عدم رعایت نکات ذکر شده منجر به عدم آب بندی این منطقه می گردد.

توجه: از تــراز بودن لوله اتصال و همچنین درست قرار گرفتن علمک سردوش ثابت با استفاده از تراز و یا بستن خود علمک سردوش بـرروی این لـوله اطمینــان حاصل نمایید.

۶- پس از کاشی کاری، باقی مانـده باکس که از لبه کاشی بیرون مانده است را با کمان اره یا کاتر بریده و دور بیندازید تا باکس نگهدارنده هـم سطـح و یا پایین تر از سطح کاشی قرار گیرد.

(حداکثر عمق مجاز برای باکس شیر توکار ۹۵ میلی متـر و حداقل ۷۵ میلی متـر است که در کاشیکاری می بایست رعایت گردد).

۷- محافظ کارتریج و دایورتور را باز نموده و درصورت نیاز درز بین کاشیها و باکس نگهدارنده را به کمک چسب آب بندی سیلیکونی پر نمایید.

۸- صفحه پلاستیکی محافظ را به کمک ۶ عدد پیچ خودکار روی باکس پیچ نموده. و از وجود واشر آب بندی لاستیکی پشت صفحه، اطمینان حاصل فرمایید.

# Good Distance 75-80 mm

۹- پس از تمیزکاری سطح صفحه فلزی اصلی آبکاری شده، آنرا با دقــت روی صفحه پلاستیکی زیرین نصب نمایید، حتما قبل از نصب اورینگهای داخل صفحه را گریــس کاری نموده و مراقب باشید به صفحه اصلی آبکاری شده آسیب نرسانید.

۱۰ دستگیره را با استفاده از آچار آلن نصب نمایید.

### ۱۱- نصب بازوی دیواری یا سقفی

۱- قبل از نصب بازوهای دیواری یا سقفی ( لوله کوتاهتر جهت نصب روی سقـف می باشد)، با باز نمودن شیرآب اصلـی از خـروج شن و ماسـه و رسوب داخل لوله کشی اطمینان حاصل فرمایید.

۲- به وسیله تیوپ گریسکاری تعبیه شده در جعبه محصول، اورینگهای داخل قالپاق فلزی را گریسکاری و مطابق تصویر روی علم نصب نموده و علم را روی خروجی دوش لوله کشی شده دیوار ببندید.