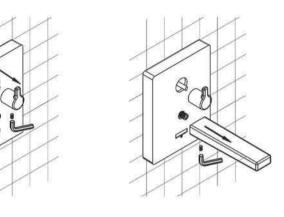

# مراحل تعويض باترى

۱- ابتدا پیـچ های تثبیـت آبریز دستگیره را مطابق شکل باز کنید. ۲- سیم اتصال مگنت به باتری را جدا کنید سپس صفحه را به طور کامل خارج کنید.

۳- باتری جدید را جایگزین نمایید و بعد سیم اتصال مگنت به باتری را وصل نموده و مراحلی که برای بازگردن و تعویض باتری انجام دادید را به حالت اول برگردانید. ۶- بعد از تمام شدن نصب ، دکمه ای که روی سنسور تعبیه شده است را یکبار فشار دهید .آب به مقدار ۴ ثانیه جریان پیدا می کند. ۱۰ ثانیه منتظر بمانید.حال فعال سازی انجام شده است و شیر آماده استفاده می باشد.