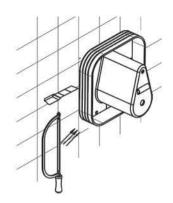

30

Hotwater

۱- شیر اصلی توکار را پس از باز کردن پیچ های محافظ کارتریج و جدا نمودن آن از داخل باکس پلاستیکی خارج نمایید.

۲- اتصالات مربوط را مطابق تصاویر زیر که از یک طرف دارای رزوه ۱/۲ لوله می باشد با استفاده از نوار آب بندی تفلون بر روی شیر جهت ادامه لوله کشی نصب نمایید. ۳- ارتفاع نصب شیر توکار دیوار از کاسه دستشویی انتخابی توسط مشتری ۲۵ سانتی متر بالاتر پیشنهاد مگردد که بنا به خواسته مشتری قابل تغییر است.

توجه: چون نصب شیـر توکار قبل از کاشیکاری انجام می شود، جهت همراستایی لوله های ورودی آب سرد و گرم با شیر توکار و جایگذاری باکس پلاستیکی ( پیچ کردن آن روی دیوار) دیوار را به عمـق ترجیحا ۳ سانتی متر (مطابق تصویر ) کنده و مسیر لوله ها را روی دیوار ایجاد نمایید.