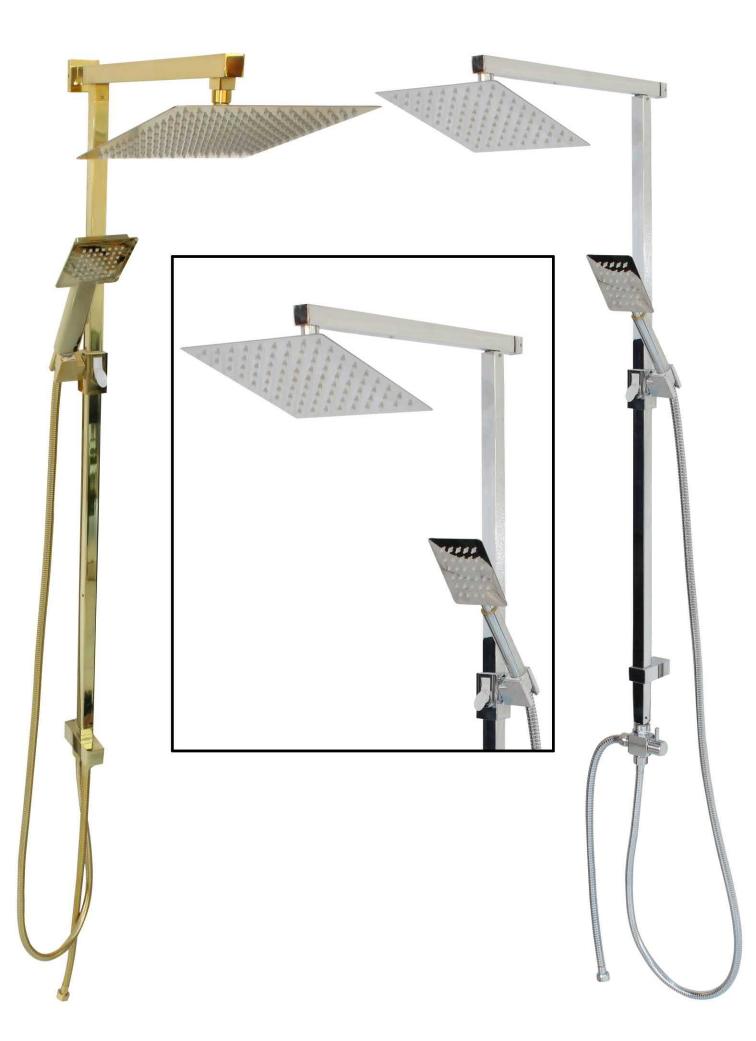

**Brushed Gold**Toilet Mixer





















Bath Mixer



#### Chrome









































# Series



**Brushed Nickle**Kitchen Mixer















## **Cavalli** Series







Brushed Gold
Toilet Mixer









#### **Cavalli** Series











# Mars Series











### Mars Series













Chrome
Bath Mixer



Chrome





# Unique Series















# Unique Series





# White





### **Vinchi**Series



















### Golden

Bath Mixer





### Golden









Bath Mixer





Brushed Nickle













#### Chrome

Bath Mixer



#### Chrome













Brushed Gold Toilet Mixer





#### Phoenix Series



Roz Gold

Bath Mixer



Roz Gold

Toilet Mixer







Kitchen Mixer

### **Phoenix** Series







#### Brushed Nickle

Bath Mixer



### Brushed Nickle



## Mira Series







#### Shower series



### Series











۱ و ۳۳ و ۳۳ و ۳۳ و ۳