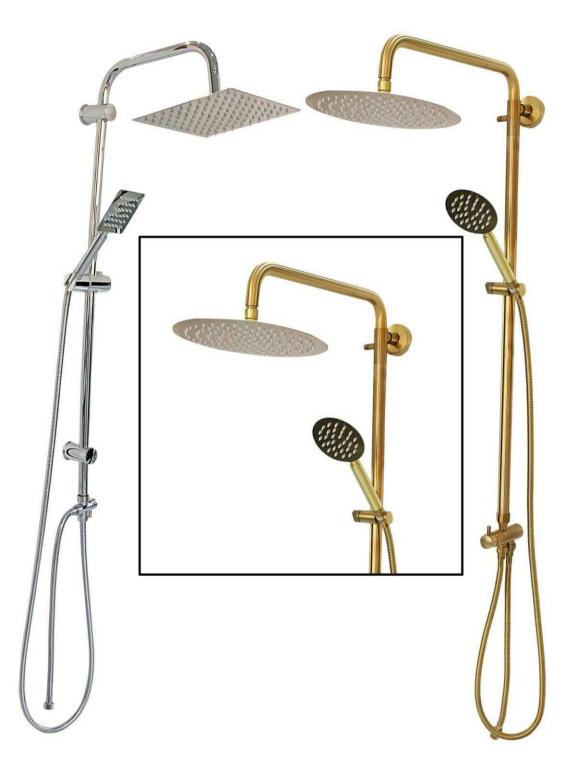

#### Chrome









































# Series



**Brushed Nickle**Kitchen Mixer















## **Cavalli** Series







Brushed Gold
Toilet Mixer









#### **Cavalli** Series











# Mars Series











### Mars Series













Chrome
Bath Mixer



Chrome





# Unique Series















# Unique Series





# White





### **Vinchi**Series



















### Golden

Bath Mixer





### Golden









Bath Mixer





Brushed Nickle













#### Chrome

Bath Mixer



#### Chrome













Brushed Gold Toilet Mixer





#### Phoenix Series



Roz Gold

Bath Mixer



Roz Gold

Toilet Mixer







Kitchen Mixer

### **Phoenix** Series







#### Brushed Nickle

Bath Mixer



### Brushed Nickle



## Mira Series







#### Shower series



### Series











۱ و ۳۳ و ۳۳ و ۳۳ و ۳۳ و ۳۳ و ۳۳ و ۳۸ ه ۵ ۱ – ۳۷ او ۳۸ دفتر مرکزی : ۵ م ه ۳۷ ۱ – ۹ ه ۵ م