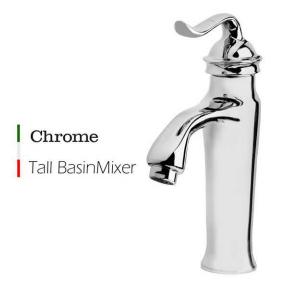

**Brushed Gold**Toilet Mixer





















Bath Mixer



#### Chrome









































# Series



**Brushed Nickle**Kitchen Mixer















## **Cavalli** Series







Brushed Gold
Toilet Mixer









#### **Cavalli** Series











# Mars Series











### Mars Series













Chrome
Bath Mixer



Chrome





# Unique Series















# Unique Series





# White





### **Vinchi**Series



















### Golden

Bath Mixer





### Golden









Bath Mixer





Brushed Nickle













#### Chrome

Bath Mixer



#### Chrome













Brushed Gold Toilet Mixer





#### Phoenix Series



Roz Gold

Bath Mixer



Roz Gold

Toilet Mixer







Kitchen Mixer

### **Phoenix** Series







#### Brushed Nickle

Bath Mixer



### Brushed Nickle



## Mira Series







#### Shower series



### Series