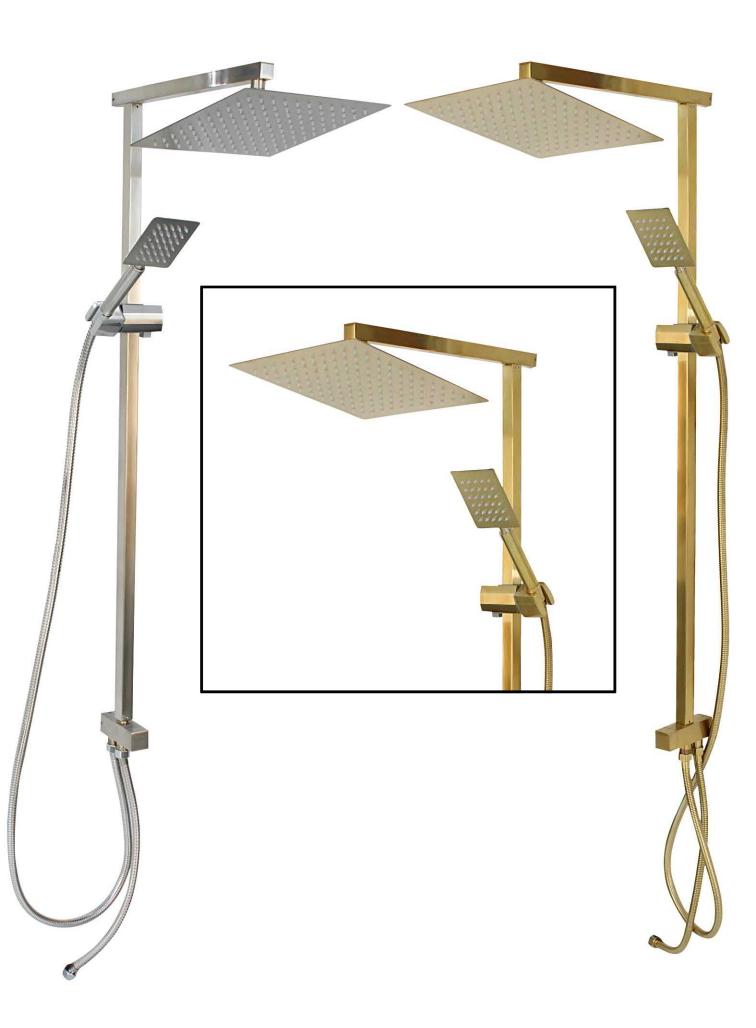

**Brushed Gold**Toilet Mixer





















Bath Mixer



#### Chrome









































# Series



**Brushed Nickle**Kitchen Mixer















## **Cavalli** Series







Brushed Gold
Toilet Mixer









#### **Cavalli** Series











# Mars Series











### Mars Series













Chrome
Bath Mixer



Chrome





# Unique Series















# Unique Series





# White





### **Vinchi**Series



















### Golden

Bath Mixer





### Golden









Bath Mixer





Brushed Nickle













#### Chrome

Bath Mixer



#### Chrome













Brushed Gold Toilet Mixer





#### Phoenix Series



Roz Gold

Bath Mixer



Roz Gold

Toilet Mixer







Kitchen Mixer

### **Phoenix** Series







#### Brushed Nickle

Bath Mixer



### Brushed Nickle



## Mira Series







#### Shower series



### Series











۱ و ۳۳ و ۳۳ و ۳۳ و ۳۳ و ۳۳ و