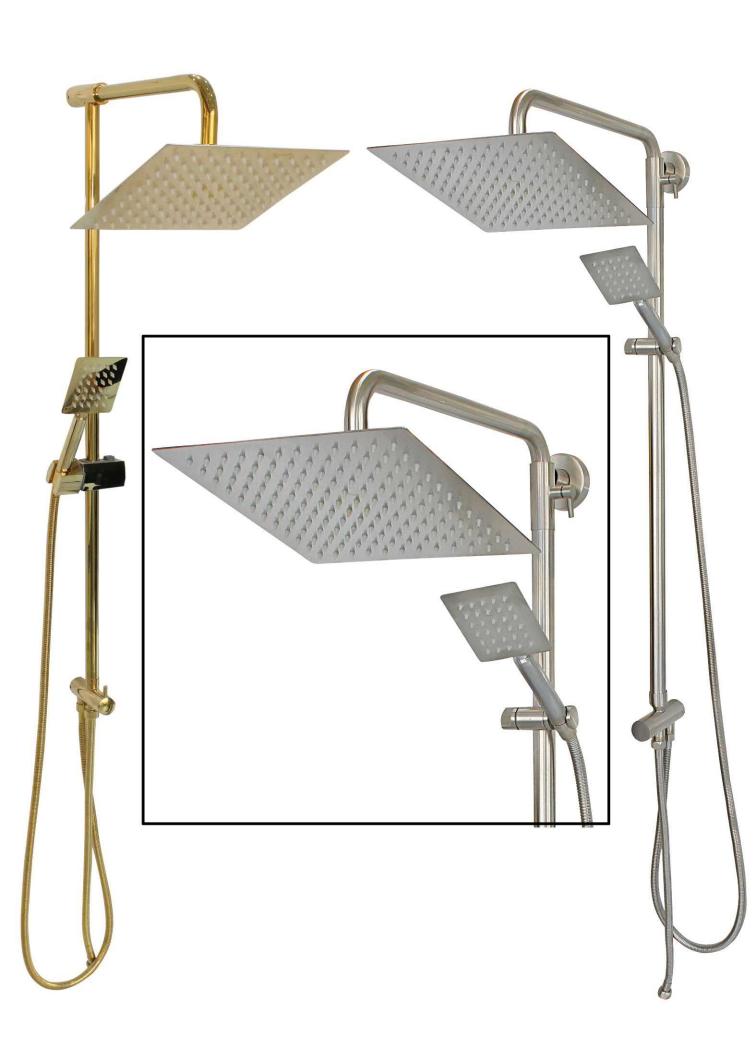

**Brushed Gold**Toilet Mixer





















Bath Mixer



#### Chrome









































# Series



**Brushed Nickle**Kitchen Mixer















## **Cavalli** Series







Brushed Gold
Toilet Mixer









#### **Cavalli** Series











# Mars Series











### Mars Series













Chrome
Bath Mixer



Chrome





# Unique Series















# Unique Series





# White





### **Vinchi**Series



















### Golden

Bath Mixer





### Golden









Bath Mixer





Brushed Nickle













#### Chrome

Bath Mixer



#### Chrome













Brushed Gold Toilet Mixer





#### Phoenix Series



Roz Gold

Bath Mixer



Roz Gold

Toilet Mixer







Kitchen Mixer

### **Phoenix** Series







#### Brushed Nickle

Bath Mixer



### Brushed Nickle



## Mira Series







#### Shower series



### Series











۱ و ۳۳ و ۳۳ و ۳۳