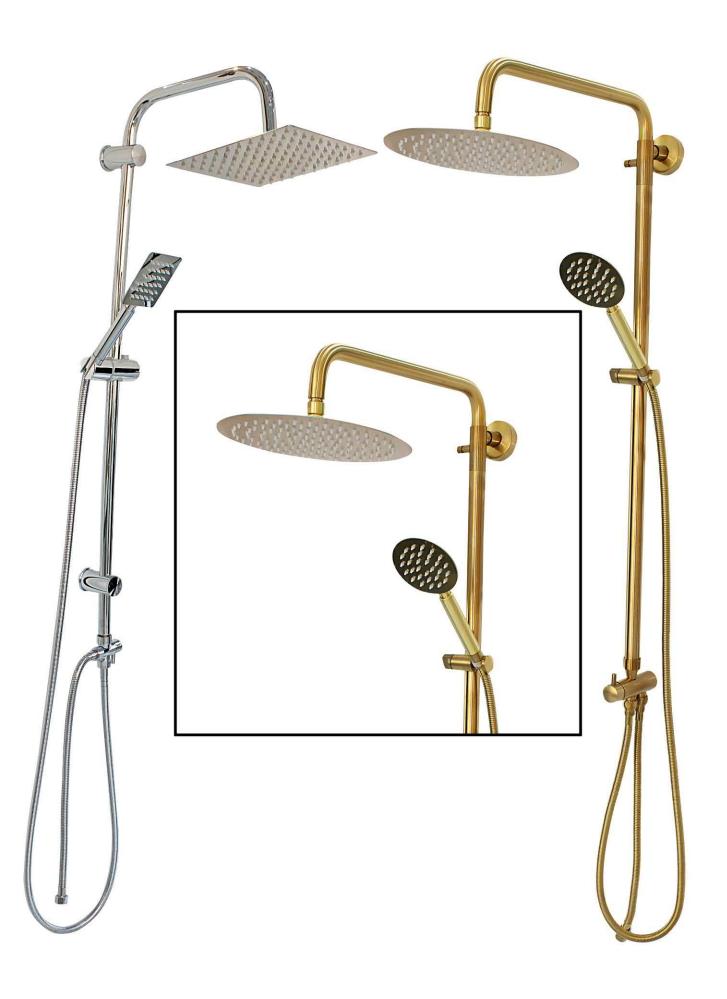

**Brushed Gold**Toilet Mixer





















Bath Mixer



#### Chrome









































# Series



**Brushed Nickle**Kitchen Mixer















## **Cavalli** Series







Brushed Gold
Toilet Mixer









#### **Cavalli** Series











# Mars Series











### Mars Series













Chrome
Bath Mixer



Chrome





# Unique Series















# Unique Series





# White





### **Vinchi**Series



















### Golden

Bath Mixer





### Golden









Bath Mixer





Brushed Nickle













#### Chrome

Bath Mixer



#### Chrome













Brushed Gold Toilet Mixer





#### Phoenix Series



Roz Gold

Bath Mixer



Roz Gold

Toilet Mixer







Kitchen Mixer

### **Phoenix** Series







#### Brushed Nickle

Bath Mixer



### Brushed Nickle



## Mira Series







#### Shower series



### Series











۱ و ۳۳ و ۳۳