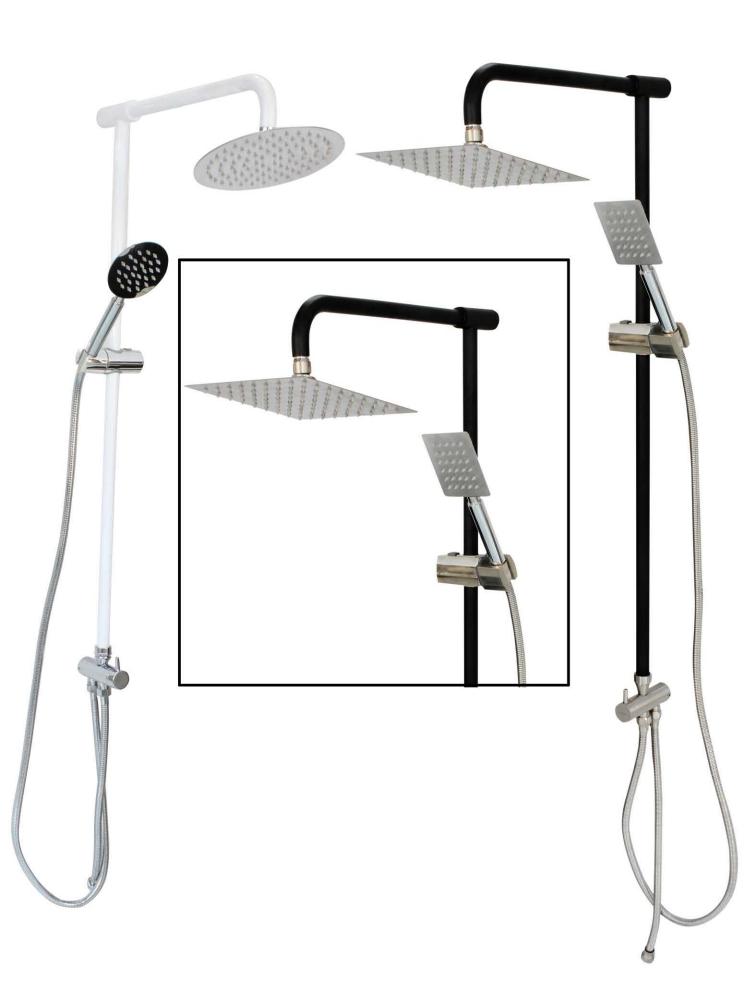

**Brushed Gold**Toilet Mixer





















Bath Mixer



#### Chrome









































# Series



**Brushed Nickle**Kitchen Mixer















## **Cavalli** Series







Brushed Gold
Toilet Mixer









#### **Cavalli** Series











# Mars Series











### Mars Series













Chrome
Bath Mixer



Chrome





# Unique Series















# Unique Series





# White





### **Vinchi**Series



















### Golden

Bath Mixer





### Golden









Bath Mixer





Brushed Nickle













#### Chrome

Bath Mixer



#### Chrome













Brushed Gold Toilet Mixer





#### Phoenix Series



Roz Gold

Bath Mixer



Roz Gold

Toilet Mixer







Kitchen Mixer

### **Phoenix** Series







#### Brushed Nickle

Bath Mixer



### Brushed Nickle



## Mira Series







#### Shower series



### Series











۱ و ۳۳ و ۳۳ و ۳۳ و ۳۳ و