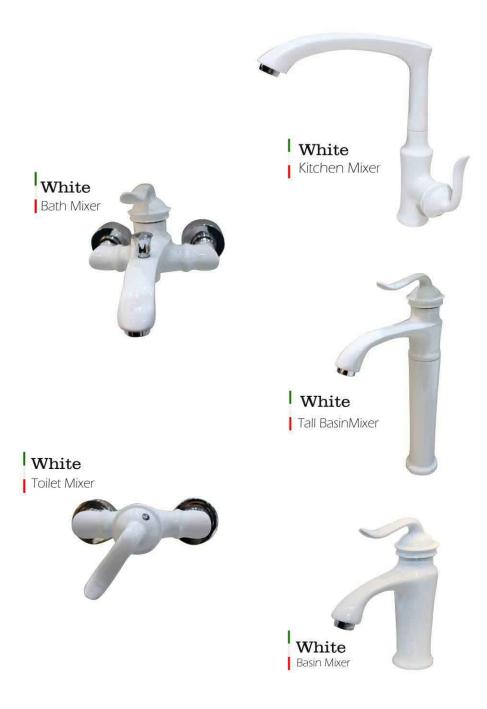

#### White Bath Mixer

#### White Toilet Mixer

Bath Mixer

Brushed Gold
Toilet Mixer