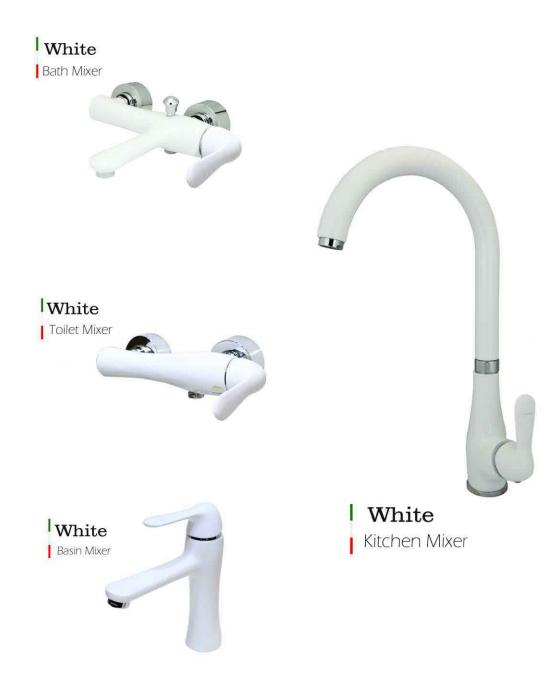

#### White Bath Mixer

#### White Toilet Mixer

Bath Mixer

Brushed Gold
Toilet Mixer