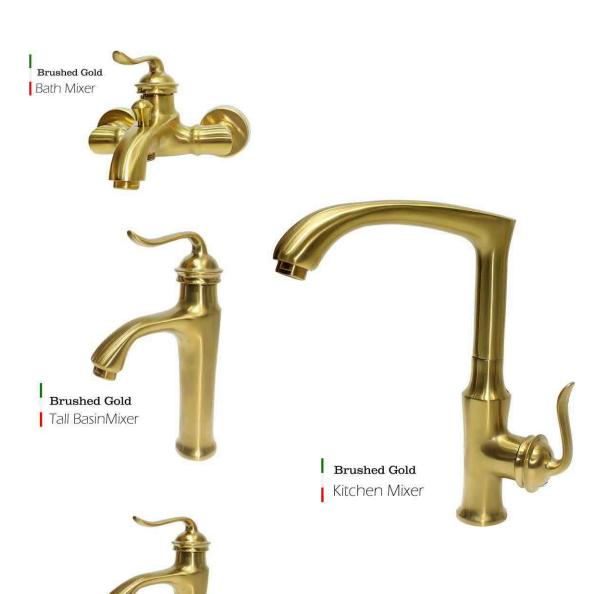

# Apolo Series

Brushed Gold
Bath Mixer

Brushed Gold
Toilet Mixer

#### Golden

Bath Mixer