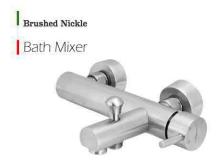

#### Chrome

Brushed Nickle
Bath Mixer

Brushed Nickle
Toilet Mixer

# Vinchiseries

Brushed Nickle
Bath Mixer