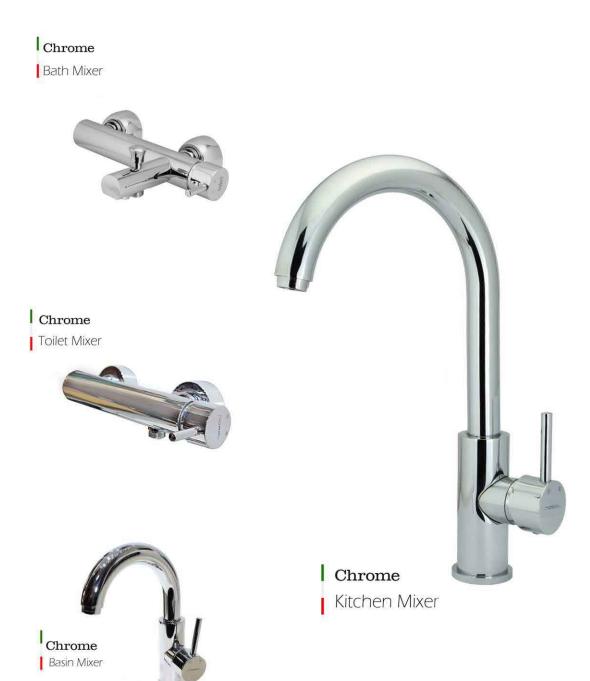

#### Chrome

Bath Mixer

# Chrome Bath Mixer

#### Chrome

#### | Chrome

#### 

Chrome
Basin Mixer

### Mira Series

Kitchen Mixer