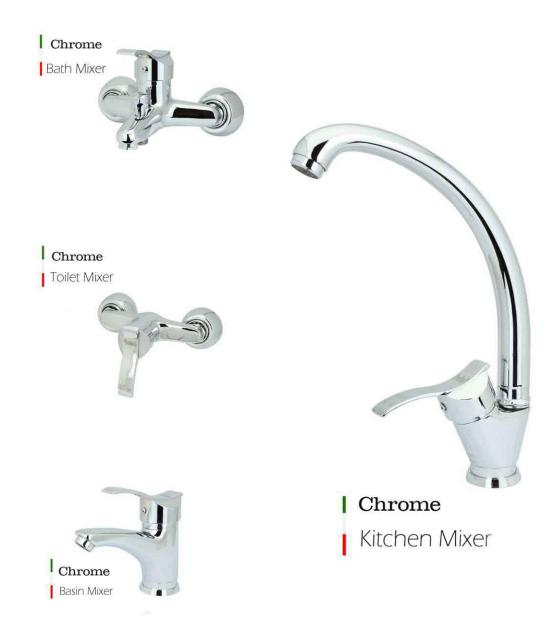

#### Chrome

Bath Mixer

# Chrome Bath Mixer

#### Chrome

#### | Chrome

#### 

Chrome
Basin Mixer