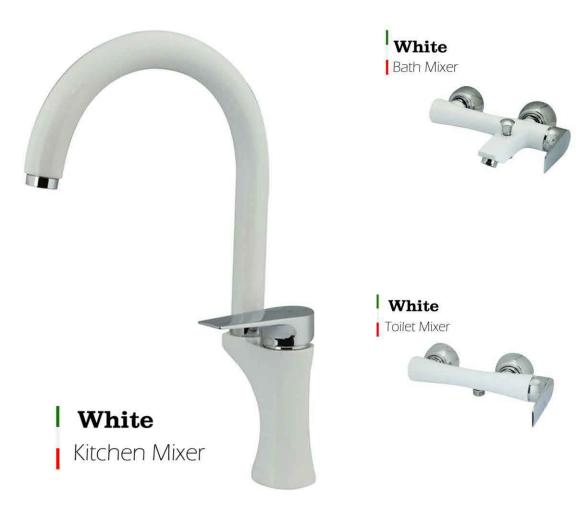

#### White Bath Mixer

#### White Toilet Mixer

Bath Mixer

Brushed Gold
Toilet Mixer