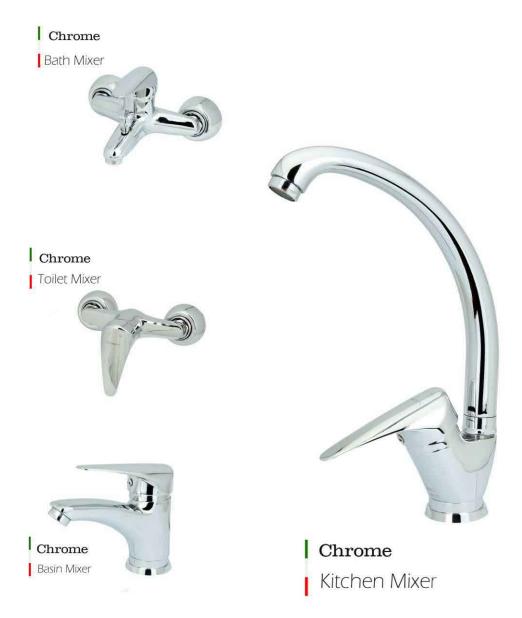

#### Chrome

Bath Mixer

# Chrome Bath Mixer

#### Chrome

#### | Chrome

#### 

Chrome
Basin Mixer