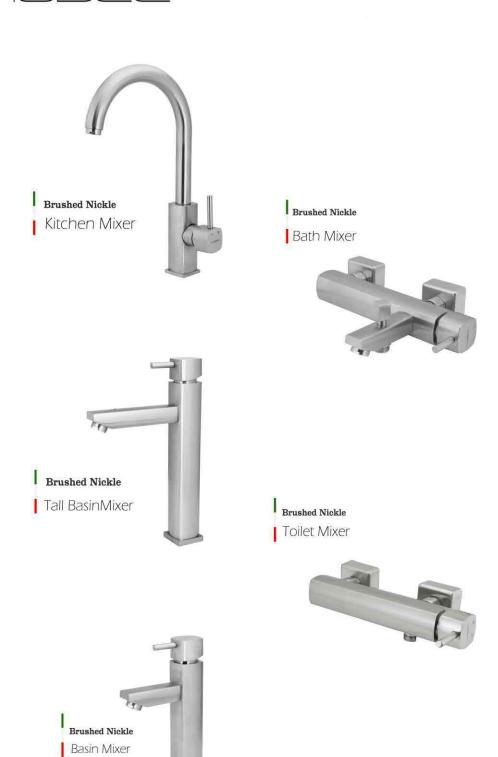

#### Chrome

Brushed Nickle
Bath Mixer

Brushed Nickle
Toilet Mixer

# Vinchiseries

Brushed Nickle
Bath Mixer

#### Chrome

Bath Mixer