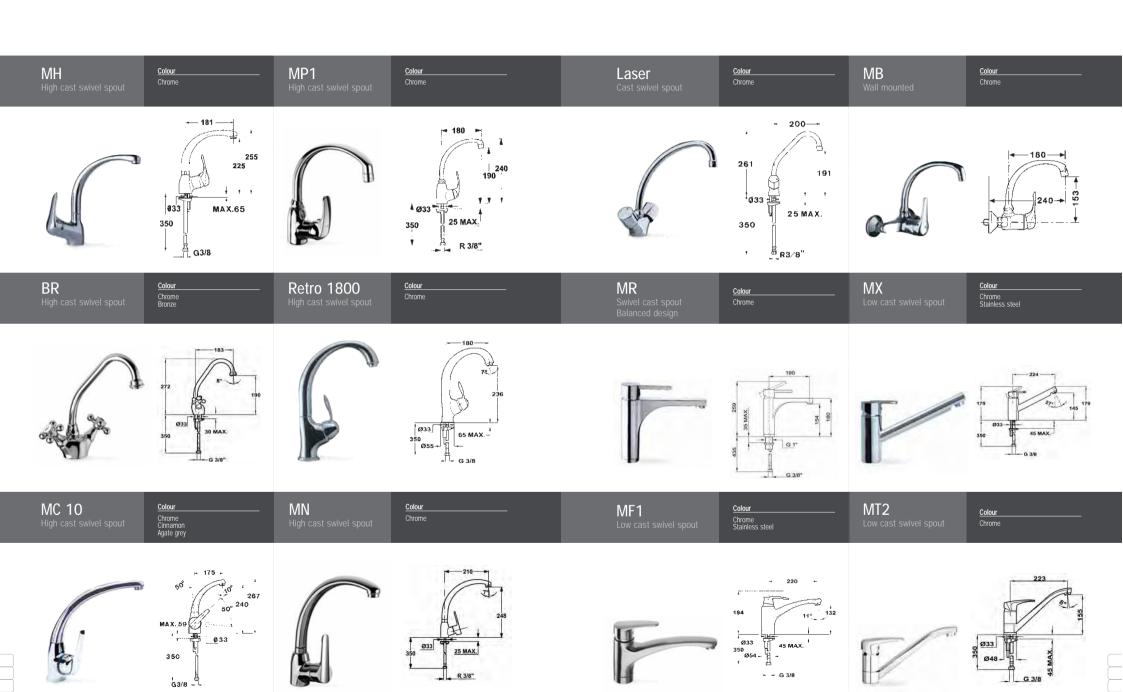

## Two of a kind

Teka offers a wide and complete kitchen tap range very adaptable to all sorts of styles. Taps that math perfectly with the sinks as they are usually designed to complement one specific sink or enlarge the posibilities

Teka taps range from the most modern and innovative styles based on matt and metallic finishes with the latest designs in straight lines to the rustic designs with bright colours that stand out in the kitchen. In addition, Teka taps offer all sorts of practical solutions for more functional kitchens, with a variety of alternatives in top, low or extractable spouts for double or single showers.

The Teka tap range stands out for its functionality and easy handling. The anti-scaling extractable shower spout, which offers the possibility of single or double water flow exit, achieves an improved daily comfort in the kitchen comfortable tap installation followed by the free movement of its easy to manipulate giratory spouts.

### MZ Series

Teka kitchen taps follow the trend in kitchen design that introduces the professional concept to the domestic kitchen. While in appliances the freestanding concept is gaining popularity with luxury over-dimensioned cookers or extra large cooker hoods, the revolution in the tap industry is the use of the ergonomic advances achieved by the professional cookers. Taller taps, stainless steel flexible shower hose reinforced with plastic cover for better protection, shower holder swivels independent from main spout for more comfortable use, swivel spout or pull-out showers with 2 jets and anti-scale systems are new terms and features we all must be used to since now on.