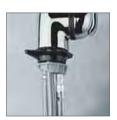

### > Installation drawing

### > Installation drawing

TR 710

» Silent block

» Waste fittings

switch button

» 3/4 HP motor

» European plug

» Voltaje: 110 V.