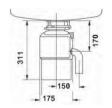

### > Installation drawing

TR 710

» Silent block

» Waste fittings

switch button

» 3/4 HP motor

» European plug

» Voltaje: 110 V.

» Frequency: 60 Hz.

» Anticorrosion protection

» Surface mounted pneumatic

- » Anticorrosion protection
- » Silent block

TR 510

- » Waste fittings
- » Surface mounted pneumatic switch button
- » 1/2 HP motor
- » European plug
- » Voltaje: 110 V.
- » Optional extra: Surface mounted » Frequency: 60 Hz.