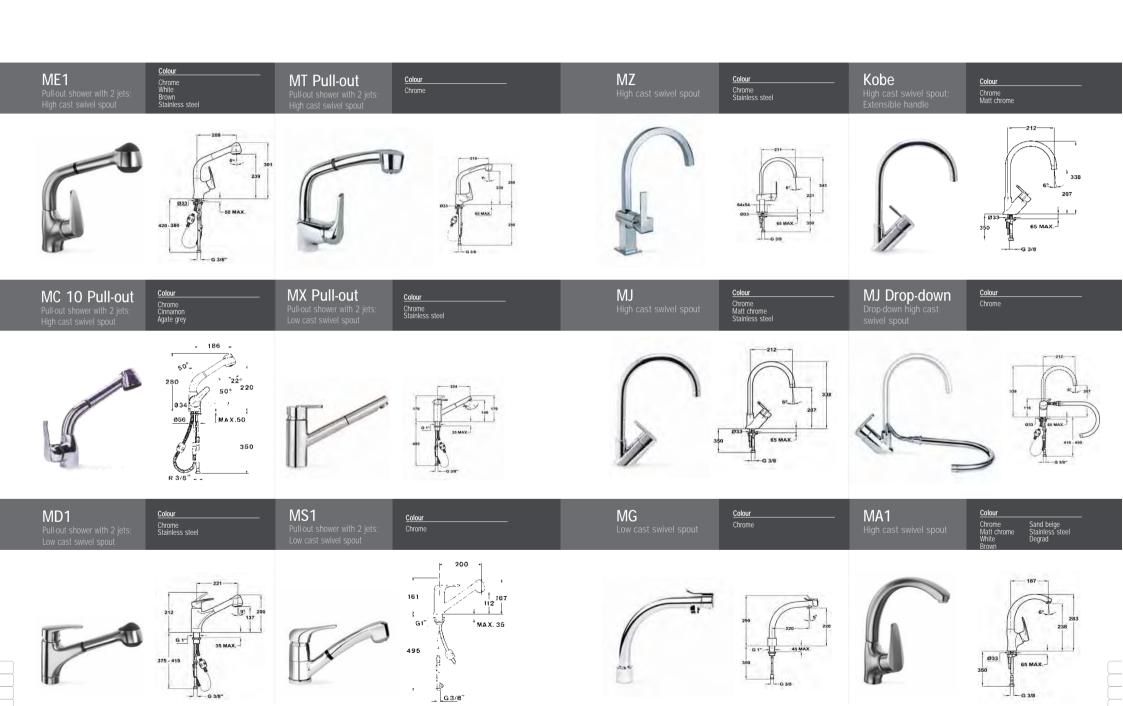

## Two of a kind

Teka offers a wide and complete kitchen tap range very adaptable to all sorts of styles. Taps that math perfectly with the sinks as they are usually designed to complement one specific sink or enlarge the posibilities

Teka taps range from the most modern and innovative styles based on matt and metallic finishes with the latest designs in straight lines to the rustic designs with bright colours that stand out in the kitchen. In addition, Teka taps offer all sorts of practical solutions for more functional kitchens, with a variety of alternatives in top, low or extractable spouts for double or single showers.

The Teka tap range stands out for its functionality and easy handling. The anti-scaling extractable shower spout, which offers the possibility of single or double water flow exit, achieves an improved daily comfort in the kitchen comfortable tap installation followed by the free movement of its easy to manipulate giratory spouts.

### MZ Series

Teka kitchen taps follow the trend in kitchen design that introduces the professional concept to the domestic kitchen. While in appliances the freestanding concept is gaining popularity with luxury over-dimensioned cookers or extra large cooker hoods, the revolution in the tap industry is the use of the ergonomic advances achieved by the professional cookers. Taller taps, stainless steel flexible shower hose reinforced with plastic cover for better protection, shower holder swivels independent from main spout for more comfortable use, swivel spout or pull-out showers with 2 jets and anti-scale systems are new terms and features we all must be used to since now on.