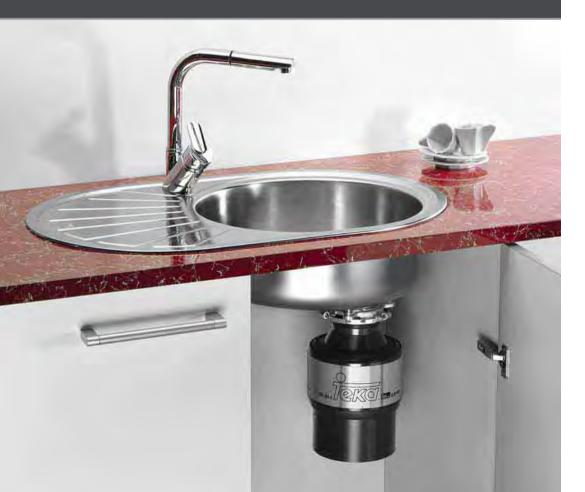

# Waste disposer

## Made for your convenience.

Day after day, perhaps more often than any other appliance, the household disposers bring convenience and practicality to the home. They're easy to install and they provide the greatest peace of mind as food residues are virtually liquefied to flow down into your sewage system. You'll enjoy a cleaner food preparation area, less cans and bags cluttering your home

### Installation drawing

reliable, and produces innumerable benefits for the user and for the environment. Accumulated garbage can attract insects. and produce unsanitary conditions around your home. Due to the Teka food waste disposer, food waste (chicken bones, fruit rinds....) is milled into fine particles that are eliminated through the sewage system.

Teka food waste disposer can be installed on

sinks with 3 1/2" basket waste. This waste

device is easy to install, easy to operate,

The Teka Waste Disposer is an easy to use and practical appliance that eliminates organic waste in a fast and easy way, thus helping to keep a clean kitchen.