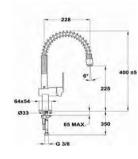

### MZ Series

Teka kitchen taps follow the trend in kitchen design that introduces the professional concept to the domestic kitchen. While in appliances the freestanding concept is gaining popularity with luxury over-dimensioned cookers or extra large cooker hoods, the revolution in the tap industry is the use of the ergonomic advances achieved by the professional cookers. Taller taps, stainless steel flexible shower hose reinforced with plastic cover for better protection, shower holder swivels independent from main spout for more comfortable use, swivel spout or pull-out showers with 2 jets and anti-scale systems are new terms and features we all must be used to since now on.