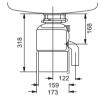

### > Installation drawing

TR 50.1

- » Anticorrosion protection
- » Automatic rotation reverser
- » Silent block
- » Waste fittings included
- » 1/2 HP motor » European plug
- » Voltaie: 230 V.
- » Frequency: 50 Hz.
- pneumatic switch