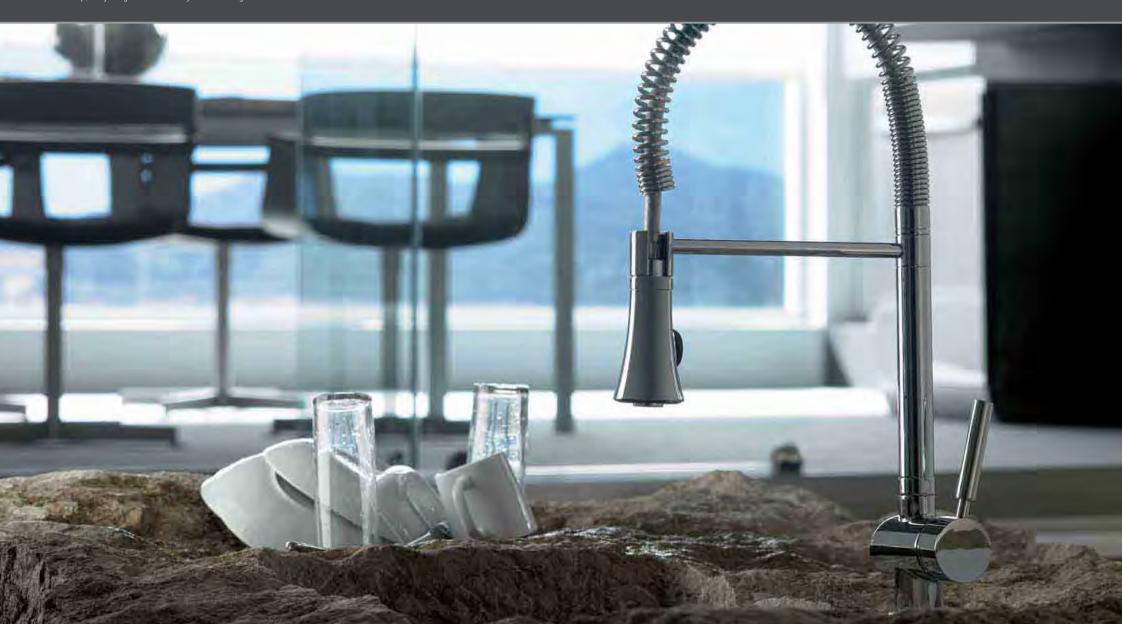

### MZ Series

Teka kitchen taps follow the trend in kitchen design that introduces the professional concept to the domestic kitchen. While in appliances the freestanding concept is gaining popularity with luxury over-dimensioned cookers or extra large cooker hoods, the revolution in the tap industry is the use of the ergonomic advances achieved by the professional cookers. Taller taps, stainless steel flexible shower hose reinforced with plastic cover for better protection, shower holder swivels independent from main spout for more comfortable use, swivel spout or pull-out showers with 2 jets and anti-scale systems are new terms and features we all must be used to since now on.

The Teka tap range stands out for its functionality and easy handling. The anti-scaling extractable shower spout, which offers the possibility of single or double water flow exit, achieves an improved daily comfort in the kitchen comfortable tap installation followed by the free movement of its easy to manipulate giratory spouts.