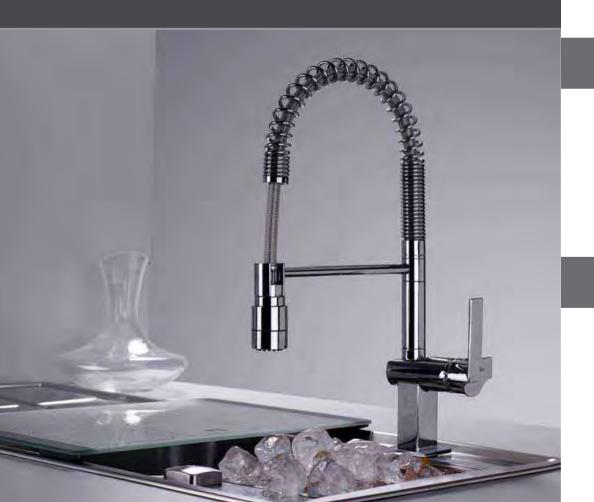

### MZ Series

Teka kitchen taps follow the trend in kitchen design that introduces the professional concept to the domestic kitchen. While in appliances the freestanding concept is gaining popularity with luxury over-dimensioned cookers or extra large cooker hoods, the revolution in the tap industry is the use of the ergonomic advances achieved by the professional cookers. Taller taps, stainless steel flexible shower hose reinforced with plastic cover for better protection, shower holder swivels independent from main spout for more comfortable use, swivel spout or pull-out showers with 2 jets and anti-scale systems are new terms and features we all must be used to since now on.

The Teka tap range stands out for its functionality and easy handling. The anti-scaling extractable shower spout, which offers the possibility of single or double water flow exit, achieves an improved daily comfort in the kitchen comfortable tap installation followed by the free movement of its easy to manipulate giratory spouts.