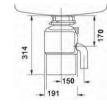

### Installation drawing

reliable, and produces innumerable benefits for the user and for the environment. Accumulated garbage can attract insects. and produce unsanitary conditions around your home. Due to the Teka food waste disposer, food waste (chicken bones, fruit rinds....) is milled into fine particles that are eliminated through the sewage system.

» Frequency: 60 Hz.

» Anticorrosion protection

» Surface mounted pneumatic

- » Anticorrosion protection
- » Silent block

TR 510

- » Waste fittings
- » Surface mounted pneumatic switch button
- » 1/2 HP motor
- » European plug
- » Voltaje: 110 V.
- » Optional extra: Surface mounted » Frequency: 60 Hz.