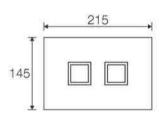

**OTROPEAS** 

Mechanical

Pneumatic

Electronic 8 cm

VS0858211

VS0858255

VS0858221

Mechanical

Pneumatic

Electronic

8 cm

8 cm

8 cm

8 cm

8 cm

Tropea S, The Revolution Of Silence