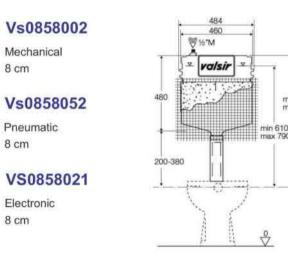

**OTROPEAS** 

Mechanical

Pneumatic

Electronic 8 cm

VS0858211

VS0858255

VS0858221

Mechanical

Pneumatic

Electronic

8 cm

8 cm

8 cm

8 cm

8 cm

Tropea S, The Revolution Of Silence