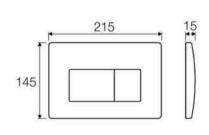

VS0872835 Dual flush push plate Mechanical - ABS Polished Chrome

VS0872635 Dual flush Pneumatic push plate - ABS Polished Chrome

VS0871335 Dual flush push plate Mechanical - ABS Polished Chrome