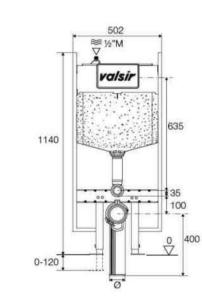

## **C**TROPEA3

VS0859002 Mechanical 8 cm

VS0859052 Pneumatic 8 cm

VS0859211 Mechanical 8 cm

VS0859255

Pneumatic 8 cm

Tropea 3, The Perfection Of Simplicity

VS0877357 Pneumatic push plate Crystal