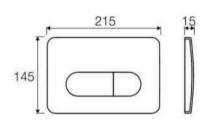

VS0872835 Dual flush push plate Mechanical - ABS Polished Chrome

VS0872635 Dual flush Pneumatic push plate - ABS Polished Chrome

VS0871335 Dual flush push plate Mechanical - ABS Polished Chrome